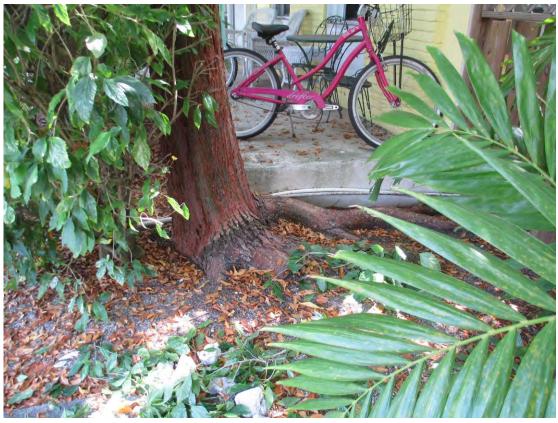

### **STAFF REPORT**

DATE: April 28, 2015

**RE:** 816 South St (permit application #7366)

FROM: Karen DeMaria, Urban Forestry Manager,

City of Key West

An application was received for the removal **of (1) Gumbo Limbo tree**. A site inspection was done on February 21, 2014 and April 26, 2015 documented the following:

Tree Species: Gumbo Limbo (Bursera simaruba)

Diameter: 13"

Location: 20% (foundation issues, utility lines)

Species: 100 % (on protected tree list)

Condition: 60% (fair)

Total Average Value = 60%

Value x Diameter = **7.8 replacement caliper inches** 

#### **JOB WORK ORDER**

1415

| Key West, FL 33040                            | <u> </u>            | T &                | DEDEC           |        |
|-----------------------------------------------|---------------------|--------------------|-----------------|--------|
| 305-797-3419 / 305-304-5245                   | CUSTOMER'S ORDER NO | DATE OF            | - //)~          | 15     |
| , , , , , , , , , , , , , , , , , , , ,       | ORDER TAKEN BY      | DATE PR            |                 | ☐ A.M. |
| BILL TO                                       | <u></u>             | PHONE              |                 | □ P.M. |
| ADDRESS                                       |                     | MECHAL             | IIC I           |        |
| CITY                                          |                     | наврея             | obers           |        |
|                                               |                     | Re                 | bert            |        |
| JOB NAME AND LOCATION 816 South               | <u>5</u> †          |                    | DAY \           |        |
| main Sever line                               | Comina              | 04                 | EXTR            |        |
| of building ne                                | ods for             | be                 |                 |        |
| replaced and th                               | eire is             | a                  | bi              | a      |
| QUANT. DESCRIPTION OF MATERIAL USED           | )                   | PRICE              | AMOU            | AT)    |
| quality limbo                                 | right               | in                 |                 |        |
| the way w                                     | here th             | ie.                | Mair            | 1      |
| Sever line c                                  | ioes                | 4                  | is              | ,      |
| also dangging                                 | water !             | line               | ( a (           | ing    |
|                                               | ling. Tr            | 0                  | ~ <del>'}</del> | ( ( (  |
| needs to be                                   |                     | 1                  |                 |        |
| 11000 100 100                                 | 10,1000             |                    |                 |        |
|                                               |                     |                    |                 |        |
|                                               | 6.1                 | _                  |                 |        |
| (ontact (Y)e                                  | at                  |                    |                 |        |
| this number                                   |                     |                    |                 |        |
| 7057                                          | 97                  | 34                 | 19              |        |
| 507                                           |                     | 1                  | 1 /             |        |
| D1-1                                          | 11.11               |                    |                 |        |
|                                               | a                   |                    |                 |        |
|                                               |                     |                    |                 |        |
| CARV MO                                       | FC =                | TOTAL<br>MATERIALS |                 |        |
| PLUMBING & CONTRA                             | CTING               | TOTAL<br>LABOR     | l               |        |
| PLUMBING & CONIKA                             | Robert              | LABOR              |                 | -      |
| 305-797-                                      | -3419               |                    |                 |        |
| ertified Plumbing Contractor email: LPYRA1@be |                     | TAX                |                 |        |