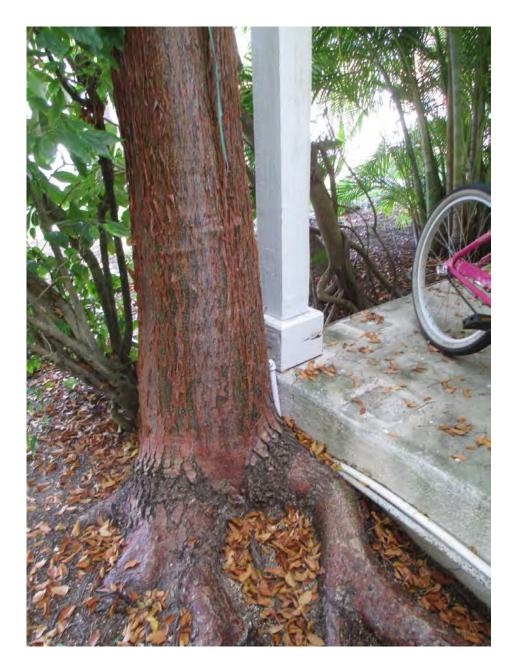

### **STAFF REPORT**

DATE: April 28, 2015

**RE:** 816 South St (permit application #7366)

FROM: Karen DeMaria, Urban Forestry Manager,

City of Key West

An application was received for the removal **of (1) Gumbo Limbo tree**. A site inspection was done on February 21, 2014 and April 26, 2015 documented the following:

Tree Species: Gumbo Limbo (Bursera simaruba)

Diameter: 13"

Location: 20% (foundation issues, utility lines)

Species: 100 % (on protected tree list)

Condition: 60% (fair)

Total Average Value = 60%

Value x Diameter = **7.8 replacement caliper inches** 

#### **JOB WORK ORDER**

1415

| Key West, FL 33040                            | <u> </u>            | T &                | DEDEC           |        |
|-----------------------------------------------|---------------------|--------------------|-----------------|--------|
| 305-797-3419 / 305-304-5245                   | CUSTOMER'S ORDER NO | DATE OF            | - //)~          | 15     |
| , , , , , , , , , , , , , , , , , , , ,       | ORDER TAKEN BY      | DATE PR            |                 | ☐ A.M. |
| BILL TO                                       | <u></u>             | PHONE              |                 | □ P.M. |
| ADDRESS                                       |                     | MECHAL             | IIC I           |        |
| CITY                                          |                     | наврея             | obers           |        |
|                                               |                     | Re                 | bert            |        |
| JOB NAME AND LOCATION 816 South               | <u>5</u> †          |                    | DAY \           |        |
| main Sever line                               | Comina              | 04                 | EXTR            |        |
| of building ne                                | ods for             | be                 |                 |        |
| replaced and th                               | eire is             | a                  | bi              | a      |
| QUANT. DESCRIPTION OF MATERIAL USED           | )                   | PRICE              | AMOU            | AT)    |
| quality limbo                                 | right               | in                 |                 |        |
| the way w                                     | here th             | ie.                | Mair            | 1      |
| Sever line c                                  | ioes                | 4                  | is              | ,      |
| also dangging                                 | water !             | line               | ( a (           | ing    |
|                                               | ling. Tr            | 0                  | ~ <del>'}</del> | ( ( (  |
| needs to be                                   |                     | 1                  |                 |        |
| 11000 100 100                                 | 10,1000             |                    |                 |        |
|                                               |                     |                    |                 |        |
|                                               | 6.1                 | _                  |                 |        |
| (ontact (Y)e                                  | at                  |                    |                 |        |
| this number                                   |                     |                    |                 |        |
| 7057                                          | 97                  | 34                 | 19              |        |
| 507                                           |                     | 1                  | 1 /             |        |
| D1-1                                          | 11.11               |                    |                 |        |
|                                               | a                   |                    |                 |        |
|                                               |                     |                    |                 |        |
| CARV MO                                       | FC =                | TOTAL<br>MATERIALS |                 |        |
| PLUMBING & CONTRA                             | CTING               | TOTAL<br>LABOR     | l               |        |
| PLUMBING & CONIKA                             | Robert              | LABOR              |                 | -      |
| 305-797-                                      | -3419               |                    |                 |        |
| ertified Plumbing Contractor email: LPYRA1@be |                     | TAX                |                 |        |