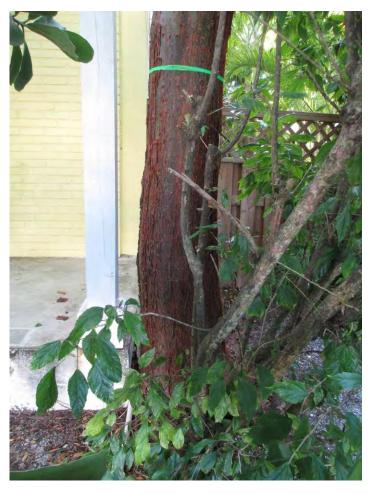

Tree Species: Gumbo Limbo (Bursera simaruba)

Diameter: 13"

Location: 20% (foundation issues, utility lines)

Species: 100 % (on protected tree list)

Condition: 60% (fair)

Total Average Value = 60%

Value x Diameter = **7.8 replacement caliper inches** 

Please identify tree(s) with colored tape

If this process requires blocking of a City right-of-way, a separate ROW Permit is required. Please contact 305-809-3740.

Updated: 02/22/2014