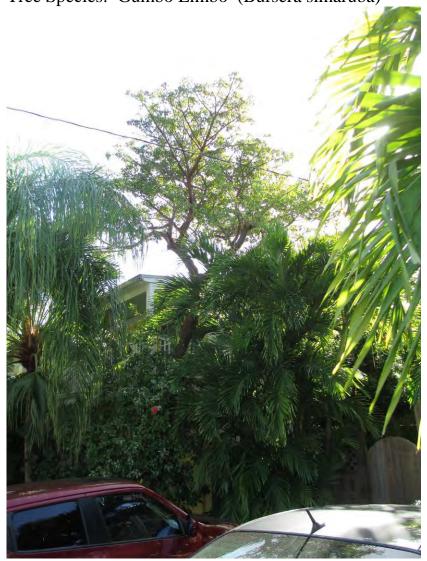

### **STAFF REPORT**

DATE: April 28, 2015

**RE:** 816 South St (permit application #7366)

FROM: Karen DeMaria, Urban Forestry Manager,

City of Key West

An application was received for the removal **of (1) Gumbo Limbo tree**. A site inspection was done on February 21, 2014 and April 26, 2015 documented the following:

Tree Species: Gumbo Limbo (Bursera simaruba)

Diameter: 13"

Location: 20% (foundation issues, utility lines)

Species: 100 % (on protected tree list)

Condition: 60% (fair)

Total Average Value = 60%

Value x Diameter = **7.8 replacement caliper inches** 