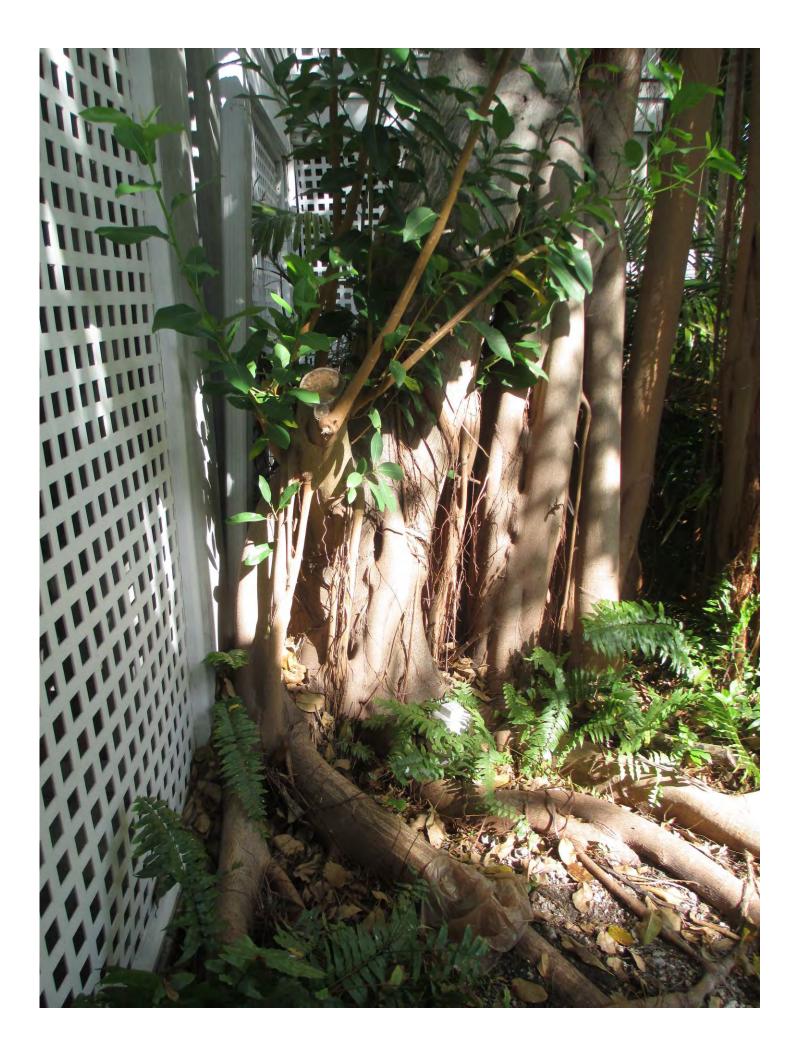

## **STAFF REPORT**

DATE: April 29, 2015

RE: 3029 North Roosevelt Blvd (permit application #7394)

FROM: Karen DeMaria, Urban Forestry Manager,

City of Key West

An application was received for the removal of (1) Strangler Fig and (1) African Tulip tree. A site inspection was done on April 24, 2015 and documented the following:

Tree Species: Strangler Fig (Ficus aurea)

Diameter: 45.5" Location: 20%

Species: 100% (on protected tree list)

Condition: 50%

Total Average Value = 56%

Value x Diameter = 25.4 replacement caliper inches

Tree Species: African Tulip Tree (Spathodea campanulata)