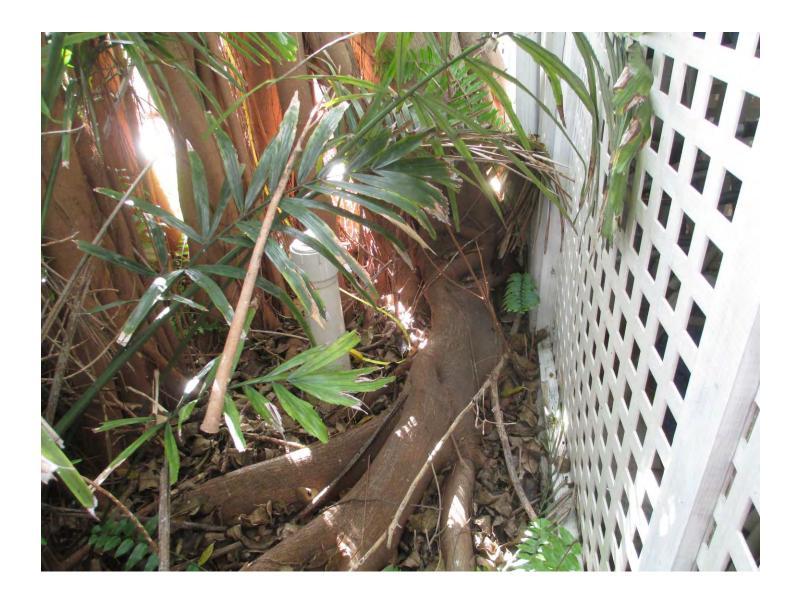

## **STAFF REPORT**

DATE: April 29, 2015

RE: 3029 North Roosevelt Blvd (permit application #7394)

FROM: Karen DeMaria, Urban Forestry Manager,

City of Key West

An application was received for the removal of (1) Strangler Fig and (1) African Tulip tree. A site inspection was done on April 24, 2015 and documented the following:

Tree Species: Strangler Fig (Ficus aurea)

Diameter: 45.5" Location: 20%

Species: 100% (on protected tree list)

Condition: 50%

Total Average Value = 56%

Value x Diameter = 25.4 replacement caliper inches

Tree Species: African Tulip Tree (Spathodea campanulata)

Diameter: 12.7" Location: 20%

Species: 50% (not on protected or not protected tree list)

Condition: 60%

Total Average Value = 43%

Value x Diameter = 5.4 replacement caliper inches

Recommendations: Recommend approval of the removal of (1) Strangler Fig and (1) African Tulip tree located at 3029 North Roosevelt Blvd. to be replaced with a total of 30.8 caliper inches of FL#1 trees from approved list.