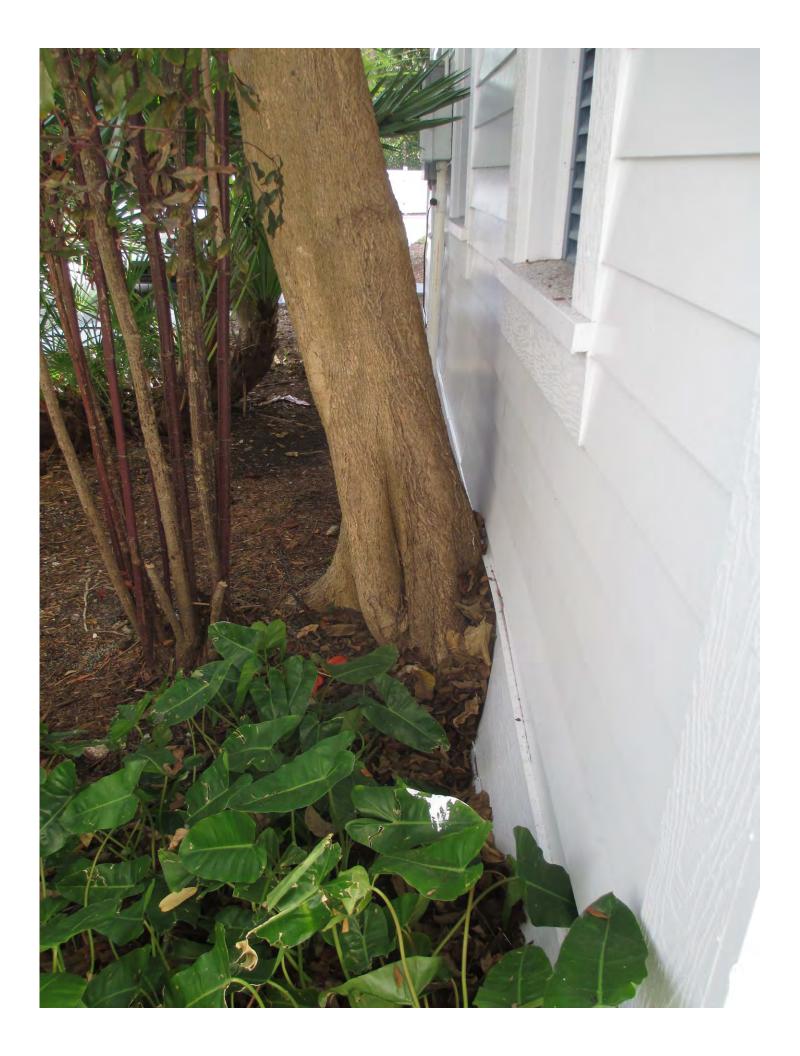

## **STAFF REPORT**

DATE: April 29, 2015

RE: 3029 North Roosevelt Blvd (permit application #7394)

FROM: Karen DeMaria, Urban Forestry Manager,

City of Key West

An application was received for the removal of (1) Strangler Fig and (1) African Tulip tree. A site inspection was done on April 24, 2015 and documented the following:

Tree Species: Strangler Fig (Ficus aurea)

Diameter: 45.5" Location: 20%

Species: 100% (on protected tree list)

Condition: 50%

Total Average Value = 56%

Value x Diameter = 25.4 replacement caliper inches

Tree Species: African Tulip Tree (Spathodea campanulata)

Diameter: 12.7" Location: 20%

Species: 50% (not on protected or not protected tree list)

Condition: 60%

Total Average Value = 43%

Value x Diameter = 5.4 replacement caliper inches

Recommendations: Recommend approval of the removal of (1) Strangler Fig and (1) African Tulip tree located at 3029 North Roosevelt Blvd. to be replaced with a total of 30.8 caliper inches of FL#1 trees from approved list.

## **Tree Permit Application**

| Date: 4/22/15                                                                                                                             |
|-------------------------------------------------------------------------------------------------------------------------------------------|
| Please Clearly Print All Information unless indicated otherwise.                                                                          |
| Tree Address 3029 North Rosswett Blod                                                                                                     |
| Cross/Corner Street Kmntda Da.                                                                                                            |
| List Tree Name(s) and Quantity(1) / Strangfu Fig - 1 MFALAN Tulus(2)                                                                      |
| Species Type(s) check all that apply () Palm ( Flowering () Fruit ( Shade () Unsure                                                       |
| Reason(s) for Application:                                                                                                                |
| REMOVE ( ) Tree Health ( ) Safety ( Other/Explain below                                                                                   |
| () TRANSPLANT () New Location () Same Property () Other/Explain below                                                                     |
| ( ) HEAVY MAINTENANCE ( ) Branch Removal ( ) Crown Cleaning/Thinning ( ) Crown Reduction                                                  |
| Other/Explain Both Trus are importing / OKO wing into/undn                                                                                |
| buildings and doma and extendings.                                                                                                        |
| Reason for Request Removal is necessary to sitto furthe Jamane To                                                                         |
| buildings Primin/ROOT pring will not stop forth                                                                                           |
| Property Owner Name Fey Rove HOA                                                                                                          |
| Property Owner eMail Address Peter @icamco.com                                                                                            |
| Property Owner Mailing Address Po Box 5925                                                                                                |
| Property Owner Mailing City Key West State FL Zip 33045                                                                                   |
| Property Owner Phone Number (305) 396 - 3045                                                                                              |
| Property Owner Signature                                                                                                                  |
| Bonnes Many Cotton Olacella hatter De 11/2                                                                                                |
| Representative Name Contras Blue Polms, L.C. Cupithie Domentation                                                                         |
| Representative eMail Address / Db-/64 Texas                                                                                               |
|                                                                                                                                           |
| Representative Mailing City <u>Key West</u> State Zip <u>33040</u><br>Representative Phone Number ( <u>305</u> ) <u>747</u> - <u>2142</u> |
| NOTE: A Tree Representation Authorization form must accompany this application if someone other than the                                  |
| owner will be representing the owner at a Tree Commission meeting or picking up an issued Tree Permit.                                    |
| Tree Representation Authorization form attached (                                                                                         |
| <><< Sketch location of tree in this area including cross/corner Street >>>>                                                              |
| Please identify tree(s) with colored tape                                                                                                 |
|                                                                                                                                           |
| Pool House                                                                                                                                |
|                                                                                                                                           |
| P001 N Q                                                                                                                                  |
|                                                                                                                                           |
|                                                                                                                                           |
| 12   R                                                                                                                                    |
| 7 C                                                                                                                                       |
|                                                                                                                                           |