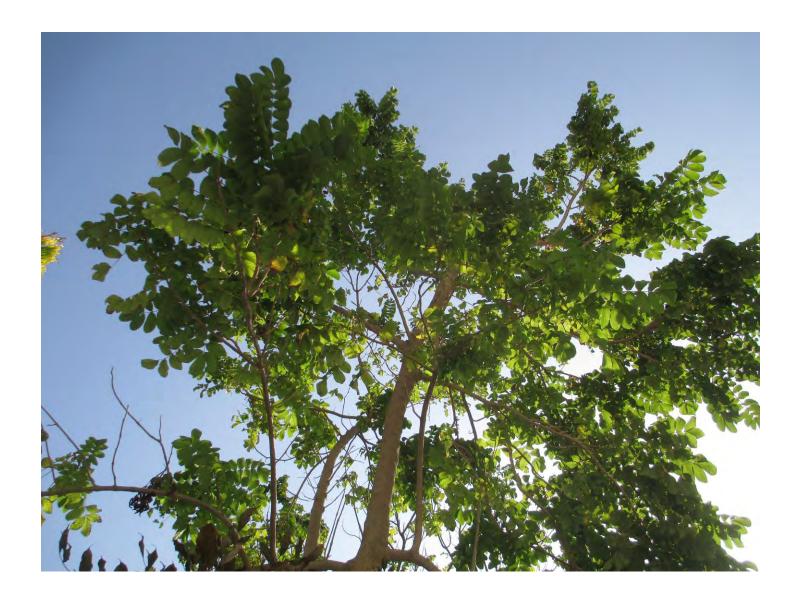

## **STAFF REPORT**

DATE: April 29, 2015

RE: 3029 North Roosevelt Blvd (permit application #7394)

FROM: Karen DeMaria, Urban Forestry Manager,

City of Key West

An application was received for the removal of (1) Strangler Fig and (1) African Tulip tree. A site inspection was done on April 24, 2015 and documented the following:

Tree Species: Strangler Fig (Ficus aurea)

Diameter: 45.5" Location: 20%

Species: 100% (on protected tree list)

Condition: 50%

Total Average Value = 56%

Value x Diameter = 25.4 replacement caliper inches

Tree Species: African Tulip Tree (Spathodea campanulata)

Diameter: 12.7" Location: 20%

Species: 50% (not on protected or not protected tree list)

Condition: 60%

Total Average Value = 43%

Value x Diameter = 5.4 replacement caliper inches

Recommendations: Recommend approval of the removal of (1) Strangler Fig and (1) African Tulip tree located at 3029 North Roosevelt Blvd. to be replaced with a total of 30.8 caliper inches of FL#1 trees from approved list.