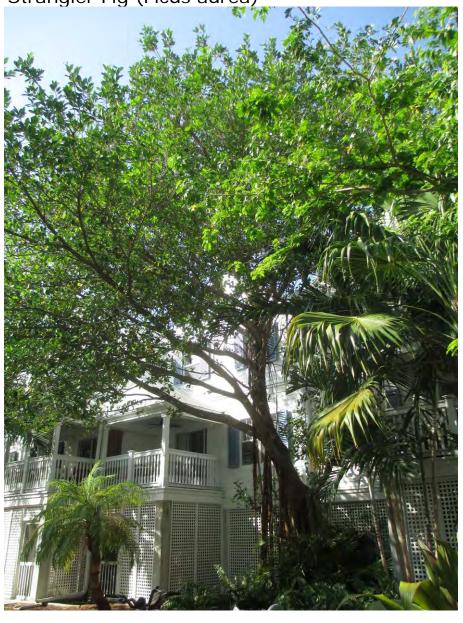

## **STAFF REPORT**

DATE: April 29, 2015

RE: 3029 North Roosevelt Blvd (permit application #7394)

FROM: Karen DeMaria, Urban Forestry Manager,

City of Key West

An application was received for the removal of (1) Strangler Fig and (1) African Tulip tree. A site inspection was done on April 24, 2015 and documented the following:

Tree Species: Strangler Fig (Ficus aurea)

Diameter: 45.5" Location: 20%

Species: 100% (on protected tree list)

Condition: 50%

Total Average Value = 56%

Value x Diameter = 25.4 replacement caliper inches

Tree Species: African Tulip Tree (Spathodea campanulata)