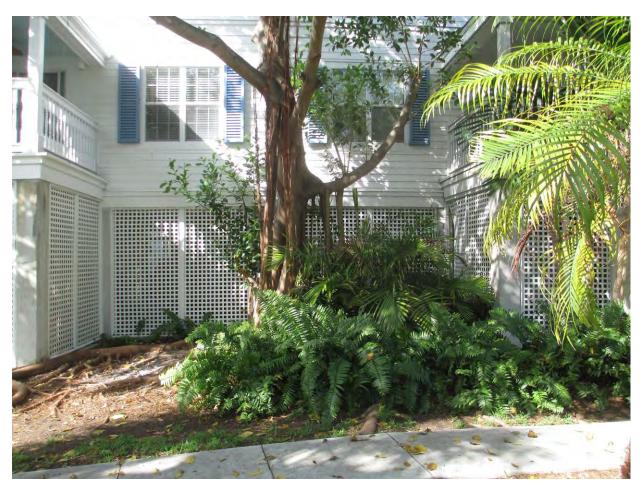

## **STAFF REPORT**

DATE: April 29, 2015

RE: 3029 North Roosevelt Blvd (permit application #7394)

FROM: Karen DeMaria, Urban Forestry Manager,

City of Key West

An application was received for the removal of (1) Strangler Fig and (1) African Tulip tree. A site inspection was done on April 24, 2015 and documented the following:

Tree Species: Strangler Fig (Ficus aurea)

Diameter: 45.5" Location: 20%

Species: 100% (on protected tree list)

Condition: 50%

Total Average Value = 56%

Value x Diameter = 25.4 replacement caliper inches

Tree Species: African Tulip Tree (Spathodea campanulata)