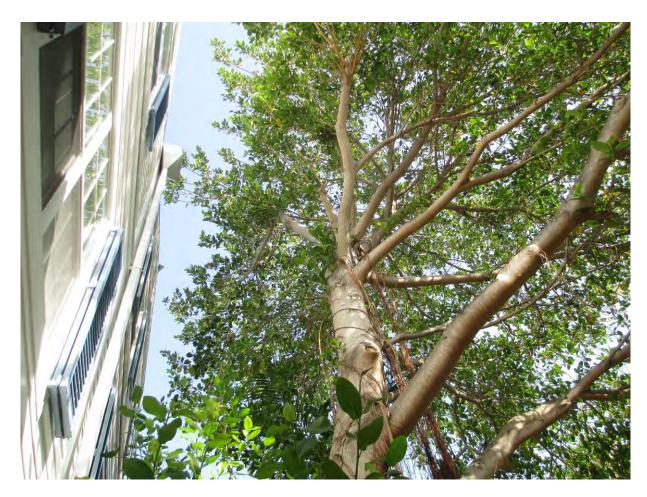

## **STAFF REPORT**

DATE: April 29, 2015

RE: 3029 North Roosevelt Blvd (permit application #7394)

FROM: Karen DeMaria, Urban Forestry Manager,

City of Key West

An application was received for the removal of (1) Strangler Fig and (1) African Tulip tree. A site inspection was done on April 24, 2015 and documented the following:

Tree Species: Strangler Fig (Ficus aurea)

Diameter: 45.5" Location: 20%

Species: 100% (on protected tree list)

Condition: 50%

Total Average Value = 56%

Value x Diameter = 25.4 replacement caliper inches

Tree Species: African Tulip Tree (Spathodea campanulata)

Diameter: 12.7" Location: 20%

Species: 50% (not on protected or not protected tree list)

Condition: 60%

Total Average Value = 43%

Value x Diameter = 5.4 replacement caliper inches

Recommendations: Recommend approval of the removal of (1) Strangler Fig and (1) African Tulip tree located at 3029 North Roosevelt Blvd. to be replaced with a total of 30.8 caliper inches of FL#1 trees from approved list.