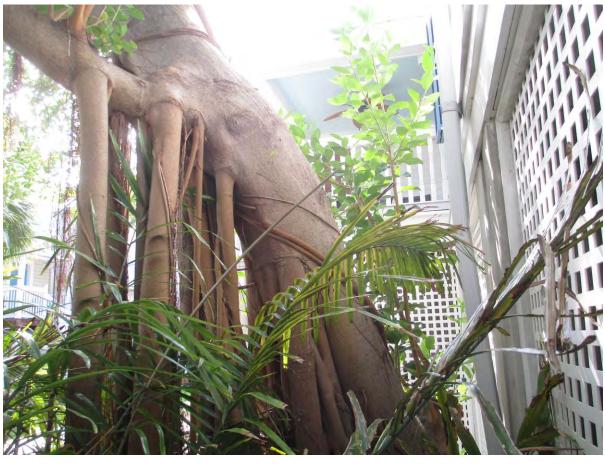

## **STAFF REPORT**

DATE: April 29, 2015

RE: 3029 North Roosevelt Blvd (permit application #7394)

FROM: Karen DeMaria, Urban Forestry Manager,

City of Key West

An application was received for the removal of (1) Strangler Fig and (1) African Tulip tree. A site inspection was done on April 24, 2015 and documented the following:

Tree Species: Strangler Fig (Ficus aurea)

Diameter: 45.5" Location: 20%

Species: 100% (on protected tree list)

Condition: 50%

Total Average Value = 56%

Value x Diameter = 25.4 replacement caliper inches

Tree Species: African Tulip Tree (Spathodea campanulata)

Diameter: 12.7" Location: 20%

Species: 50% (not on protected or not protected tree list)

Condition: 60%

Total Average Value = 43%

Value x Diameter = 5.4 replacement caliper inches

Recommendations: Recommend approval of the removal of (1) Strangler Fig and (1) African Tulip tree located at 3029 North Roosevelt Blvd. to be replaced with a total of 30.8 caliper inches of FL#1 trees from approved list.