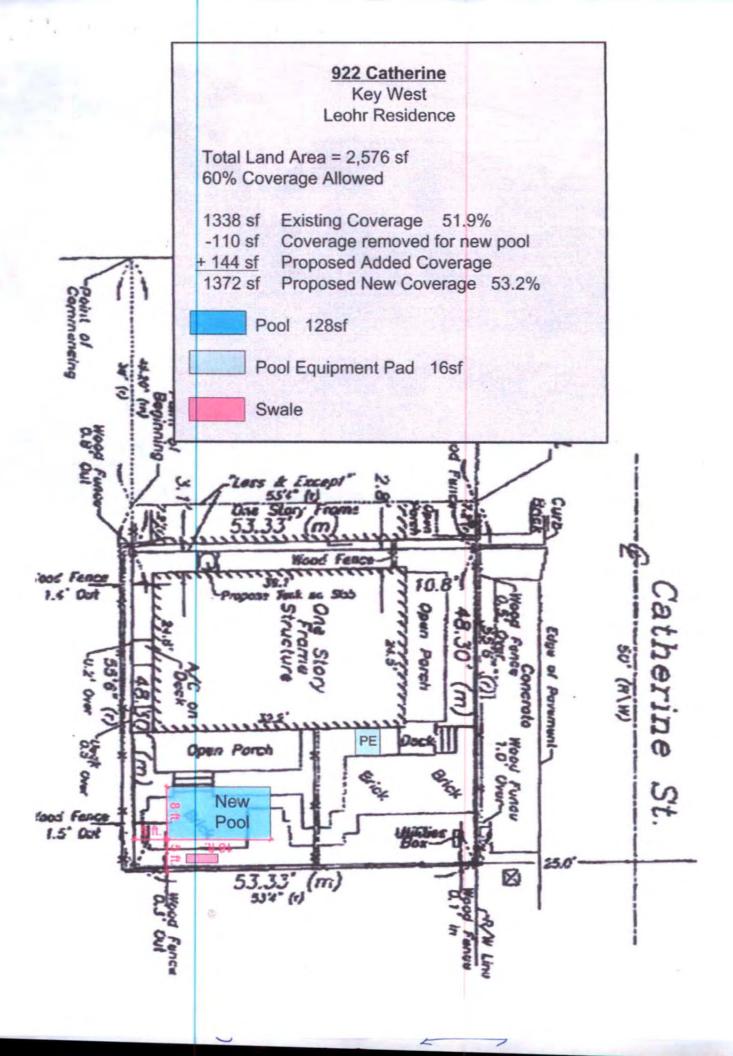

#### **MEMORANDUM**

DATE: October 31, 2014

RE: 922 Catherine Street, HARC/Building permit for pool and swale areas

FROM: Karen DeMaria, Urban Forestry Manager, City of Key West

On October 31, 2014, I inspected the proposed pool and swale area. Numerous palm trees are growing in the yard area. It does not appear that any regulated palms will be directly impacted by the pool and swale construction. There are two coconut palms in the yard but they appear to be outside the work area. The one coconut palm nearest the access gate needs to be protected during construction activities.

This property first came to my attention in October 2014 when an application was made to build a pool. At that time, the pool contractor was notified of regulated trees being possibly within the work area (see building permit package with memo dated October 31, 2014).