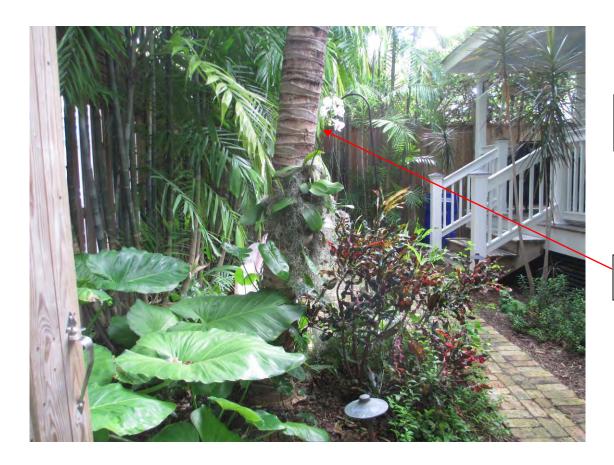

#### **MEMORANDUM**

DATE: October 31, 2014

RE: 922 Catherine Street, HARC/Building permit for pool and swale areas

FROM: Karen DeMaria, Urban Forestry Manager, City of Key West

On October 31, 2014, I inspected the proposed pool and swale area. Numerous palm trees are growing in the yard area. It does not appear that any regulated palms will be directly impacted by the pool and swale construction. There are two coconut palms in the yard but they appear to be outside the work area. The one coconut palm nearest the access gate needs to be protected during construction activities.

Regulated coconut palm

Pigeon plum behind gate

Standing at access gate looking toward proposed work area.

Access to the yard area (proposed construction area) is tight. There are several regulated trees in this area and close to the gate. Care must be taken when traversing this area. Heather from South Wind Polls indicated that a mini caboda would be used to dig the pool and swale.