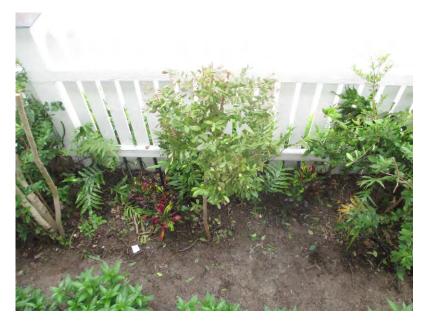

Looking at front of house.
Spanish Stopper "trees" are behind fence.

Row of Spanish Stopper "trees" behind fence

#### Spanish Stopper tree:

#1: 4,5" dbh, 3 large trunks

#2: Not a tree, <1" dbh, not regulated.

#3: 5" dbh, 5 trunks

#4: 4" dbh, 3 large trunks