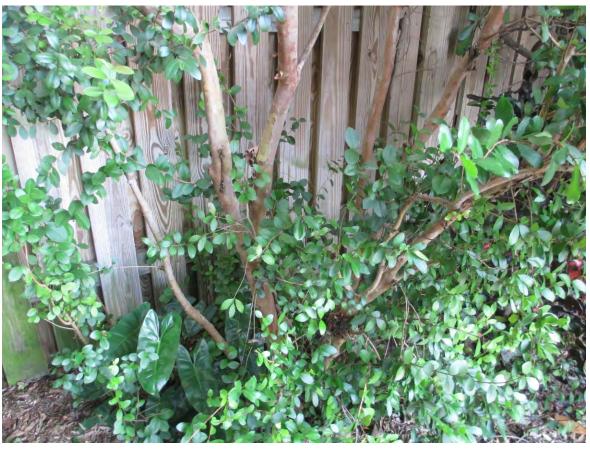

#### Issues and recommendations:

- 1. Coconut Palm tree was removed from the property without a permit. All information gathered indicates that the pool company, South Wind Pools, is responsible for removing the coconut palm and allowing it to die.
- 2. Simpson Stopper is not on the protected tree list, therefore, it is regulated if over 4" diameter. Based on photos of the multi-trunked Simpson stopper that was removed from the property it can be verified for sure whether the tree was 4" or more in diameter. Therefore, the removal of this tree is not part of this hearing.
- 3. Two Pigeon Plum trees had been topped. Both of these trees are located next to the fence. The trimming work does not appear to have severely altered the primary structure of the tree (they are both still trees), therefore, this trimming work is not part of this hearing.
- 4. Two Autograph trees had been removed from the property to be transplanted. An after-the-fact application was submitted for the transplanting and the trees have been returned to the property and replanted. It is recommended that the after-the-fact permit be processed.
- 5. There are four Spanish stopper trees along the front fence. Three of these trees had been topped and turned into hedges which has changed the structure of these trees. Another small Spanish Stopper tree was transplanted a foot forward to be in line with the other trees. Due to the original size of this tree, it might not be regulated. Therefore, the issue is tree abuse on three Spanish stopper trees.

#### Spanish Stopper tree:

#1: 4,5" dbh, 3 large trunks

#2: Not a tree, <1" dbh, not regulated.

#3: 5" dbh, 5 trunks

#4: 4" dbh, 3 large trunks