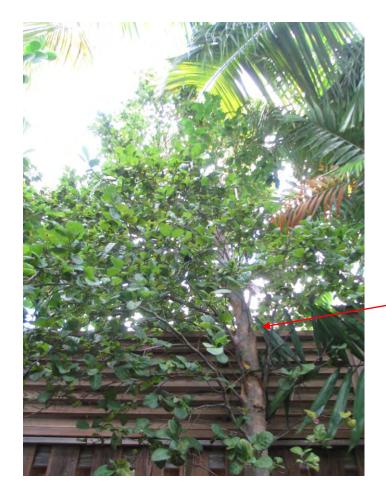

Regulated coconut palm

Pigeon plum behind gate

Standing at access gate looking toward proposed work area.

Access to the yard area (proposed construction area) is tight. There are several regulated trees in this area and close to the gate. Care must be taken when traversing this area. Heather from South Wind Polls indicated that a mini caboda would be used to dig the pool and swale.