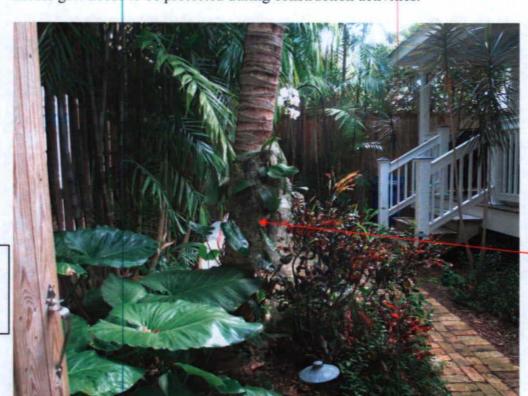

Regulated coconut palm

Pigeon plum behind gate

Standing at access gate looking toward proposed work area.

Access to the yard area (proposed construction area) is tight. There are several regulated trees in this area and close to the gate. Care must be taken when traversing this area. Heather from South Wind Polls indicated that a mini caboda would be used to dig the pool and swale.

Access gate

Regulated trees

Regulated trees