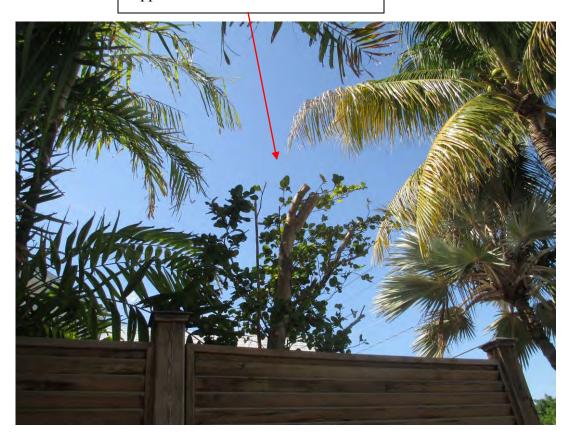

Regulated coconut palm

Pigeon plum behind gate

Standing at access gate looking toward proposed work area.

Access to the yard area (proposed construction area) is tight. There are several regulated trees in this area and close to the gate. Care must be taken when traversing this area. Heather from South Wind Polls indicated that a mini caboda would be used to dig the pool and swale.

Access gate

Regulated trees

Regulated trees