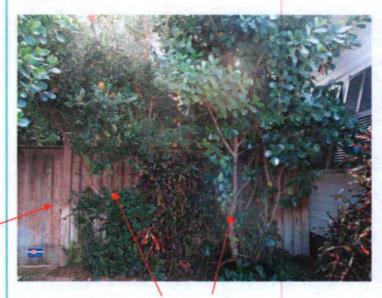

Looking at front of house.
Spanish Stopper "trees" are behind fence.

Row of Spanish Stopper "trees" behind fence

#### Spanish Stopper tree:

#1: 4,5" dbh, 3 large trunks

#2: Not a tree, <1" dbh, not regulated.

#3: 5" dbh, 5 trunks

#4: 4" dbh, 3 large trunks