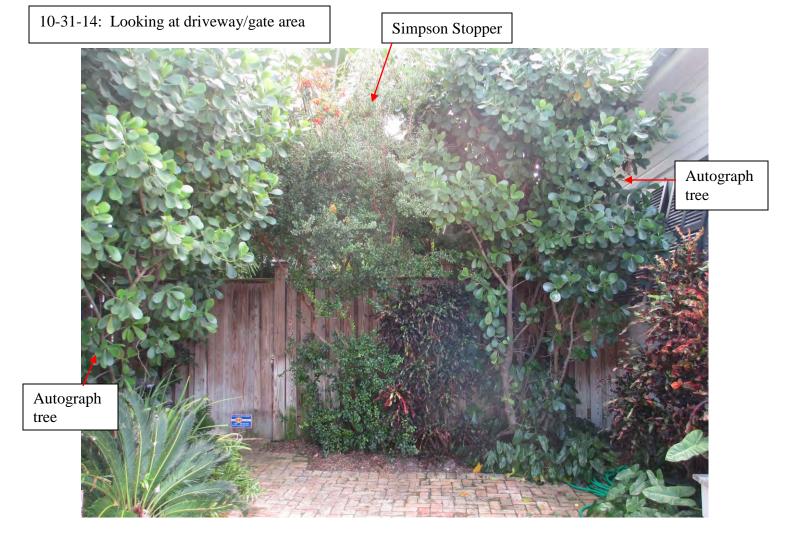

Looking at driveway/former gate area: one autograph tree and Simpson stopper have been removed

Looking at driveway/former gate area. One Coconut Palm and another Autograph tree are missing. Top of Pigeon Plum has been cut.

#### Issues and recommendations:

- 1. Coconut Palm tree was removed from the property without a permit. All information gathered indicates that the pool company, South Wind Pools, is responsible for removing the coconut palm and allowing it to die.
- 2. Simpson Stopper is not on the protected tree list, therefore, it is regulated if over 4" diameter. Based on photos of the multi-trunked Simpson stopper that was removed from the property it can be verified for sure whether the tree was 4" or more in diameter. Therefore, the removal of this tree is not part of this hearing.
- 3. Two Pigeon Plum trees had been topped. Both of these trees are located next to the fence. The trimming work does not appear to have severely altered the primary structure of the tree (they are both still trees), therefore, this trimming work is not part of this hearing.
- 4. Two Autograph trees had been removed from the property to be transplanted. An after-the-fact application was submitted for the transplanting and the trees have been returned to the property and replanted. It is recommended that the after-the-fact permit be processed.
- 5. There are four Spanish stopper trees along the front fence. Three of these trees had been topped and turned into hedges which has changed the structure of these trees. Another small Spanish Stopper tree was transplanted a foot forward to be in line with the other trees. Due to the original size of this tree, it might not be regulated. Therefore, the issue is tree abuse on three Spanish stopper trees.