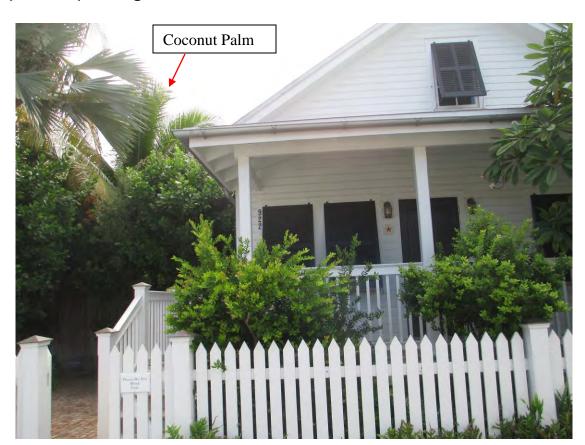

Factual allegation: South Wind Pools removed one (1) Coconut Palm without receiving a removal permit.

If the Tree Commission for the City of Key West finds that there has been a violation of the above code section, it will elect to enter into a compliance settlement agreement pursuant to section 110-291 of the Key West City Code or recommend a fine and further hearing before the Special Master of The City of Key West pursuant to section 110-294 of the Key West City Code.

#### STAFF REPORT

DATE: April 1, 2015

**RE: 922 Catherine Street Administrative Hearing** 

FROM: Karen DeMaria, Urban Forestry Manager,

City of Key West

On February 13, 2015, I received a complaint regarding trees having been removed and trees improperly trimmed at 922 Catherine Street. On February 16, 2015 an inspection of the property documented that a pool had been constructed, holes were being dug for what appeared to be footers for a deck, the front gate/fence had been removed and a lot of vegetation had also been removed including one coconut tree, some Simpson stoppers, and 2 autograph trees. Other regulated trees had been trimmed/topped including two pigeon plum and 4 stopper trees.

Another pigeon plum tree has been topped.

From February 18 to the 27, 2015, I had many conversations with the property owner, Doug Leohr and the landscaper on the property, Michael Herrera regarding the trees on the property. Mr. Herrera stated that the Coconut Palm had been removed by the pool company before he got onsite. The tree was on the property but was dead. He did remove the two autograph trees to be transplanted and he did top the pigeon plum trees and the Spanish Stopper trees. Mr. Leohr has agreed to replant trees on the property to resolve the issue.

#### Issues and recommendations:

- 1. Coconut Palm tree was removed from the property without a permit. All information gathered indicates that the pool company, South Wind Pools, is responsible for removing the coconut palm and allowing it to die.
- 2. Simpson Stopper is not on the protected tree list, therefore, it is regulated if over 4" diameter. Based on photos of the multi-trunked Simpson stopper that was removed from the property it can be verified for sure whether the tree was 4" or more in diameter. Therefore, the removal of this tree is not part of this hearing.
- 3. Two Pigeon Plum trees had been topped. Both of these trees are located next to the fence. The trimming work does not appear to have severely altered the primary structure of the tree (they are both still trees), therefore, this trimming work is not part of this hearing.
- 4. Two Autograph trees had been removed from the property to be transplanted. An after-the-fact application was submitted for the transplanting and the trees have been returned to the property and replanted. It is recommended that the after-the-fact permit be processed.
- 5. There are four Spanish stopper trees along the front fence. Three of these trees had been topped and turned into hedges which has changed the structure of these trees. Another small Spanish Stopper tree was transplanted a foot forward to be in line with the other trees. Due to the original size of this tree, it might not be regulated. Therefore, the issue is tree abuse on three Spanish stopper trees.