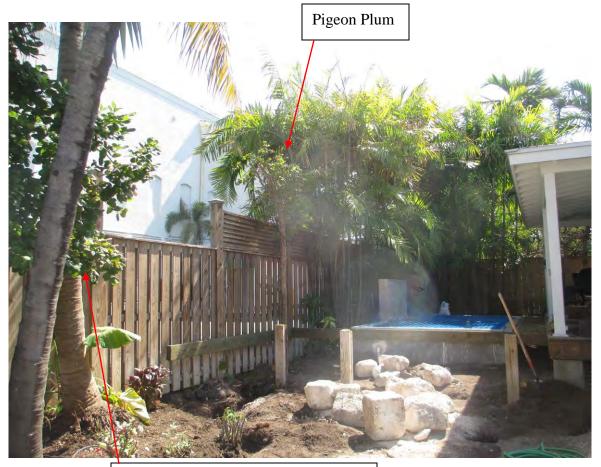

Regulated coconut palm

Pigeon plum behind gate

Standing at access gate looking toward proposed work area.

Access to the yard area (proposed construction area) is tight. There are several regulated trees in this area and close to the gate. Care must be taken when traversing this area. Heather from South Wind Polls indicated that a mini caboda would be used to dig the pool and swale.

Access gate

Regulated trees

Regulated trees