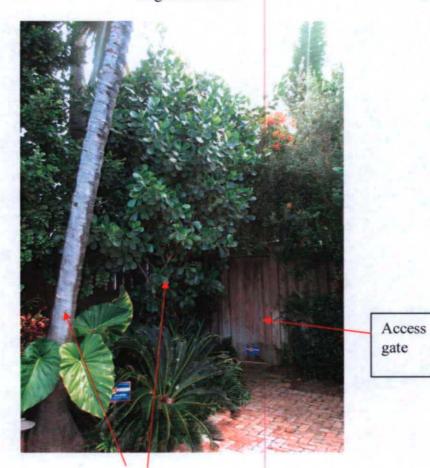

Regulated coconut palm

Pigeon plum behind gate

Standing at access gate looking toward proposed work area.

Access to the yard area (proposed construction area) is tight. There are several regulated trees in this area and close to the gate. Care must be taken when traversing this area. Heather from South Wind Polls indicated that a mini caboda would be used to dig the pool and swale.

Access gate

Regulated trees

Regulated trees