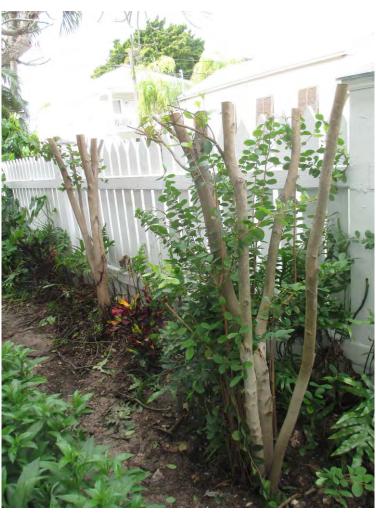

Looking at driveway/former gate area: one autograph tree and Simpson stopper have been removed

Looking at driveway/former gate area. One Coconut Palm and another Autograph tree are missing. Top of Pigeon Plum has been cut.

Another pigeon plum tree has been topped.

From February 18 to the 27, 2015, I had many conversations with the property owner, Doug Leohr and the landscaper on the property, Michael Herrera regarding the trees on the property. Mr. Herrera stated that the Coconut Palm had been removed by the pool company before he got onsite. The tree was on the property but was dead. He did remove the two autograph trees to be transplanted and he did top the pigeon plum trees and the Spanish Stopper trees. Mr. Leohr has agreed to replant trees on the property to resolve the issue.