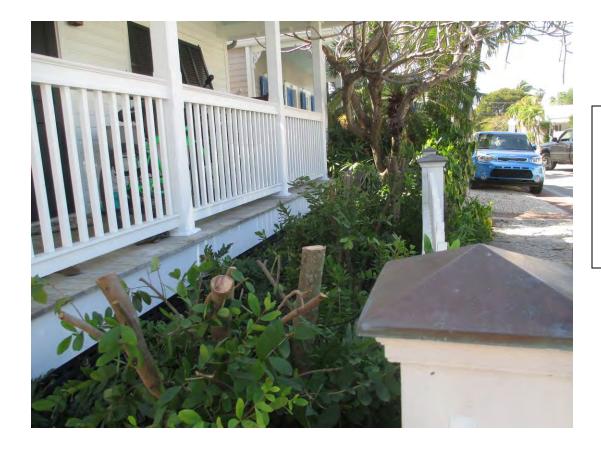

10-31-14: Standing on Catherine Street looking at front of house—Spanish stopper trees along front fence.

Close up of Simpson Stopper trunks

Inside the former gated yard area.

Coconut Palm

Pigeon Plum

Looking at Spanish Stopper trees in front of house—they have been topped (hedges). One Spanish stopper was transplanted a foot forward.

Looking at driveway/former gate area: one autograph tree and Simpson stopper have been removed

Looking at driveway/former gate area. One Coconut Palm and another Autograph tree are missing. Top of Pigeon Plum has been cut.