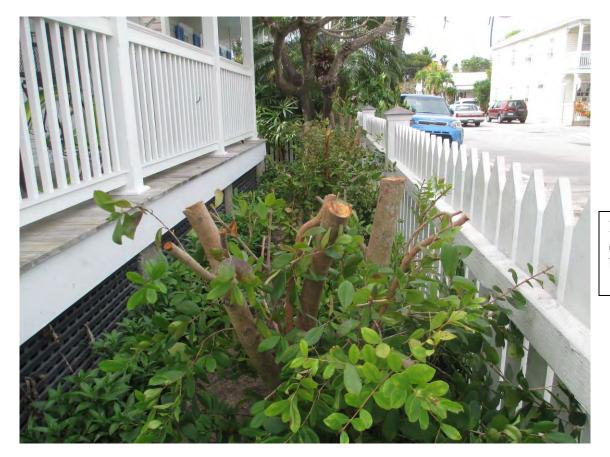

Looking at driveway/former gate area: one autograph tree and Simpson stopper have been removed

Looking at driveway/former gate area. One Coconut Palm and another Autograph tree are missing. Top of Pigeon Plum has been cut.

Another pigeon plum tree has been topped.

From February 18 to the 27, 2015, I had many conversations with the property owner, Doug Leohr and the landscaper on the property, Michael Herrera regarding the trees on the property. Mr. Herrera stated that the Coconut Palm had been removed by the pool company before he got onsite. The tree was on the property but was dead. He did remove the two autograph trees to be transplanted and he did top the pigeon plum trees and the Spanish Stopper trees. Mr. Leohr has agreed to replant trees on the property to resolve the issue.