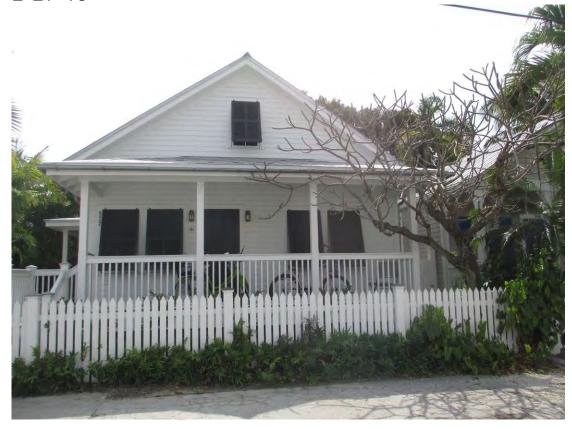

10-31-14: Standing on Catherine Street looking at front of house—Spanish stopper trees along front fence.

Close up of Simpson Stopper trunks

Inside the former gated yard area.

Coconut Palm

Pigeon Plum

Looking at Spanish Stopper trees in front of house—they have been topped (hedges). One Spanish stopper was transplanted a foot forward.