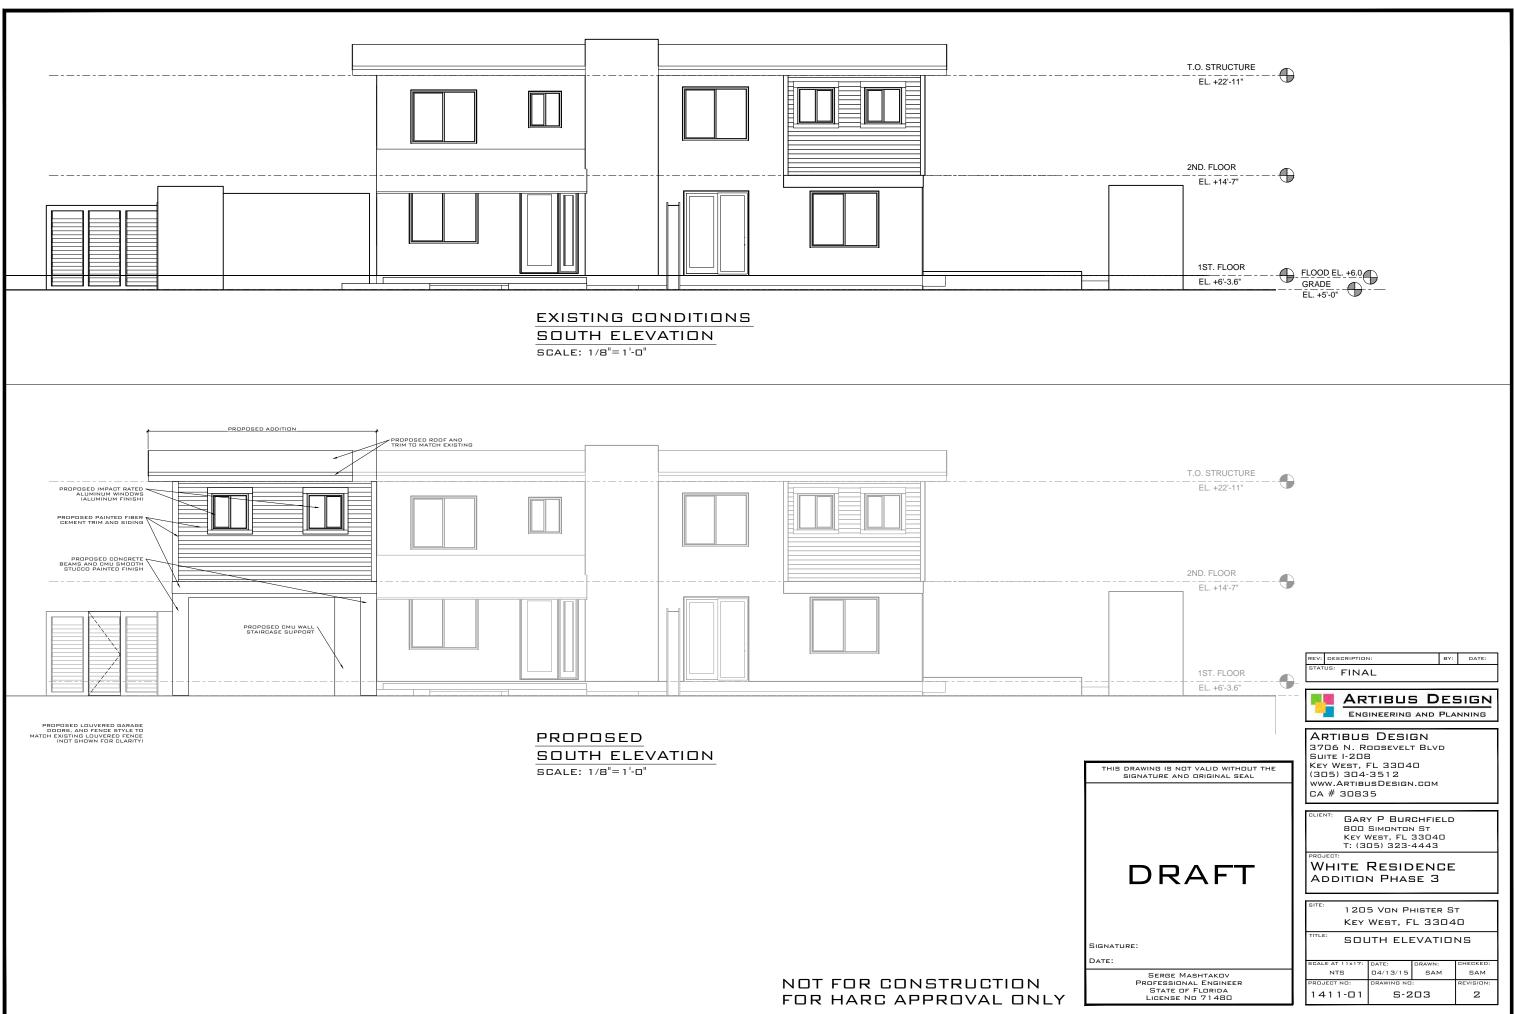

### **Staff Analysis**

The Certificate of Appropriateness proposes a side one-story addition that will serve as a playroom that will be on the south elevation of the house. The location of this addition will be highly visible, as that part of the site is the most visible from the public right-of-way. The applicant is proposing to utilize the same materials that were used for the other addition: fiber cement siding and

aluminum impact windows. The height of the new addition will be approximately 18 feet tall. This addition will be set back five feet from the main house.

The application also proposes a covered patio on the other side of the house. This platform will be larger in footprint than the other one-story addition, but it will be shorter, around 16 feet tall.

There are two protected trees where the addition is going, and the Urban Forestry Manager will need to be consulted before any construction begins.

### **Consistency with Guidelines**

- 1. Additions should be attached to less publicly visible secondary elevations of a historic structure. The two proposed additions are on each side of the house and will be visible. The playroom addition that is on the more publicly visible side will be set back approximately five feet from the main house.
- 2. The new addition will use different materials, so it will be clearly differentiated from the historic house.
- 3. As the structure is non-contributing, alterations may be reviewed more liberally.
- 4. Best efforts should be made to ensure that decks and patios are not visible from the elevation right-of-way.

The revised plans take into account the comments made at the April HARC meeting. While the proposed additions will still be visible, they will not be elevated. The two additions will create more of a balanced look, but both additions would be more appropriate to be set behind the house rather than to its side. The revised drawings are more consistent with the guidelines in regards to additions and alterations.