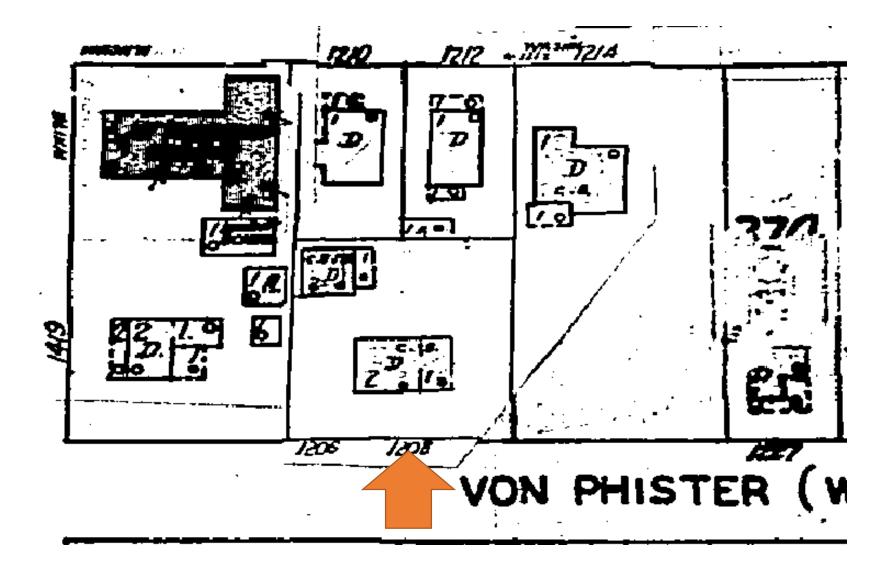

### Site Facts:

1205 Von Phister is a two-story, concrete block structure that first appears on the 1948 Sanborn Map. It is listed as non-contributing to the district, but it is historic. It is located on the edge of the historic district. The house is modern in style. Unfortunately, staff was unable to find any historic photographs of this structure. This project came before HARC in April for an elevated addition which was postponed by the Commission.

## APPLICATION

1948 Sanborn Map

1962 Sanborn Map