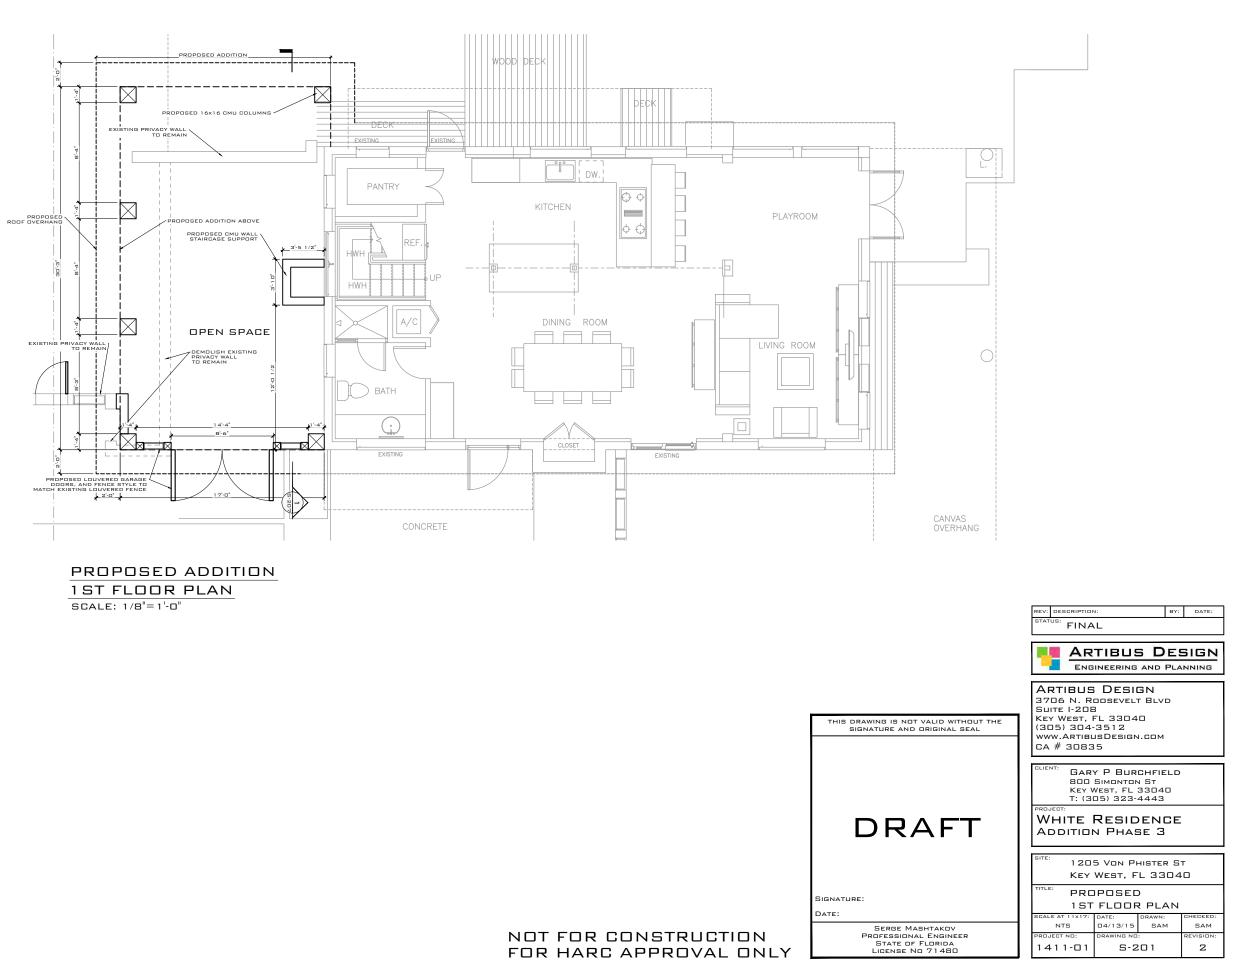

### **Description of Work:**

New elevated side addition to non-contributing building. New covered patio.

### **Staff Analysis**

The Certificate of Appropriateness proposes a side one-story addition that will serve as a playroom that will be on the south elevation of the house. The location of this addition will be highly visible, as that part of the site is the most visible from the public right-of-way. The applicant is proposing to utilize the same materials that were used for the other addition: fiber cement siding and

### **Consistency with Guidelines**

- 1. Additions should be attached to less publicly visible secondary elevations of a historic structure. The two proposed additions are on each side of the house and will be visible. The playroom addition that is on the more publicly visible side will be set back approximately five feet from the main house.
- 2. The new addition will use different materials, so it will be clearly differentiated from the historic house.
- 3. As the structure is non-contributing, alterations may be reviewed more liberally.
- 4. Best efforts should be made to ensure that decks and patios are not visible from the elevation right-of-way.

The revised plans take into account the comments made at the April HARC meeting. While the proposed additions will still be visible, they will not be elevated. The two additions will create more of a balanced look, but both additions would be more appropriate to be set behind the house rather than to its side. The revised drawings are more consistent with the guidelines in regards to additions and alterations.