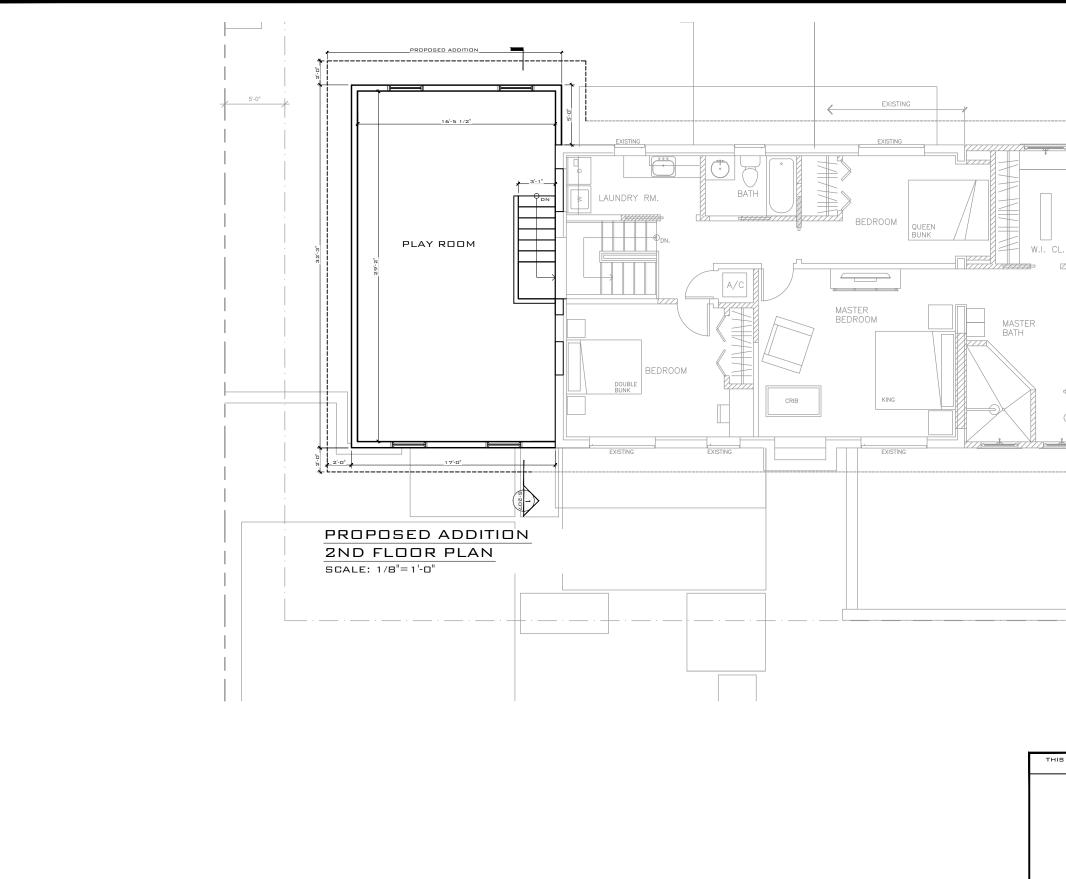

### **Description of Work:**

New elevated side addition to non-contributing building. New covered patio.

### **Staff Analysis**

The Certificate of Appropriateness proposes a side one-story addition that will serve as a playroom that will be on the south elevation of the house. The location of this addition will be highly visible, as that part of the site is the most visible from the public right-of-way. The applicant is proposing to utilize the same materials that were used for the other addition: fiber cement siding and