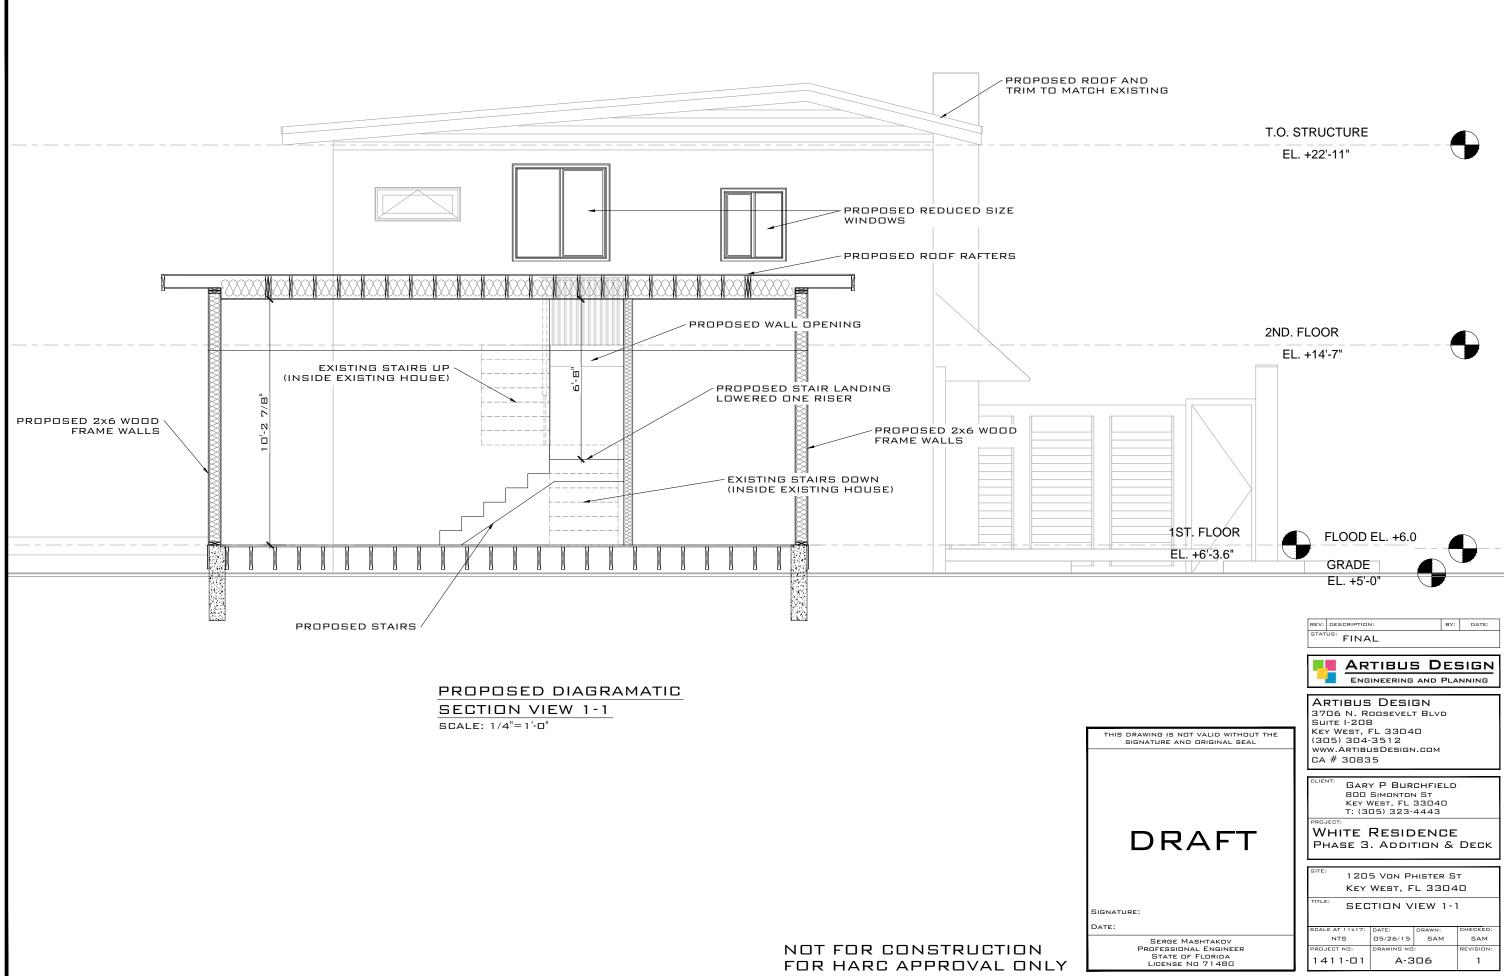

### **Staff Analysis**

The Certificate of Appropriateness proposes a side one-story addition that will serve as a playroom that will be on the south elevation of the house. The location of this addition will be highly visible, as that part of the site is the most visible from the public right-of-way. The applicant is proposing to utilize the same materials that were used for the other addition: fiber cement siding and

aluminum impact windows. The height of the new addition will be approximately 18 feet tall. This addition will be set back five feet from the main house.

The application also proposes a covered patio on the other side of the house. This platform will be larger in footprint than the other one-story addition, but it will be shorter, around 16 feet tall.

There are two protected trees where the addition is going, and the Urban Forestry Manager will need to be consulted before any construction begins.

The revised plans take into account the comments made at the April HARC meeting. While the proposed additions will still be visible, they will not be elevated. The two additions will create more of a balanced look, but both additions would be more appropriate to be set behind the house rather than to its side. The revised drawings are more consistent with the guidelines in regards to additions and alterations.