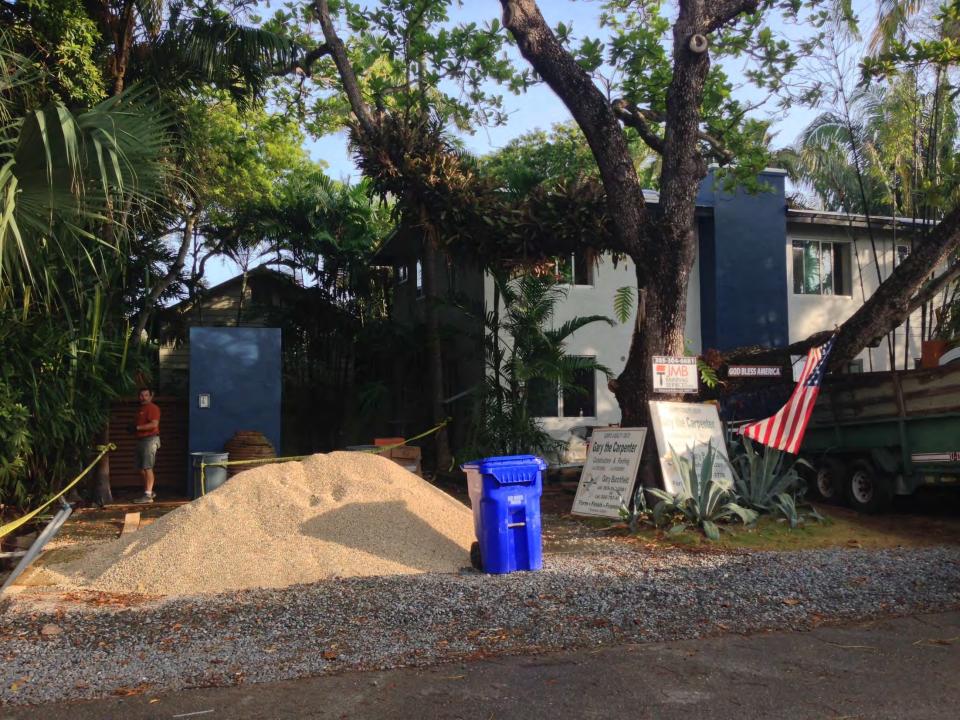

# PROJECT PHOTOS

### Site Facts:

1205 Von Phister is a two-story, concrete block structure that first appears on the 1948 Sanborn Map. It is listed as non-contributing to the district, but it is historic. It is located on the edge of the historic district. The house is modern in style. Unfortunately, staff was unable to find any historic photographs of this structure. This project came before HARC in April for an elevated addition which was postponed by the Commission.