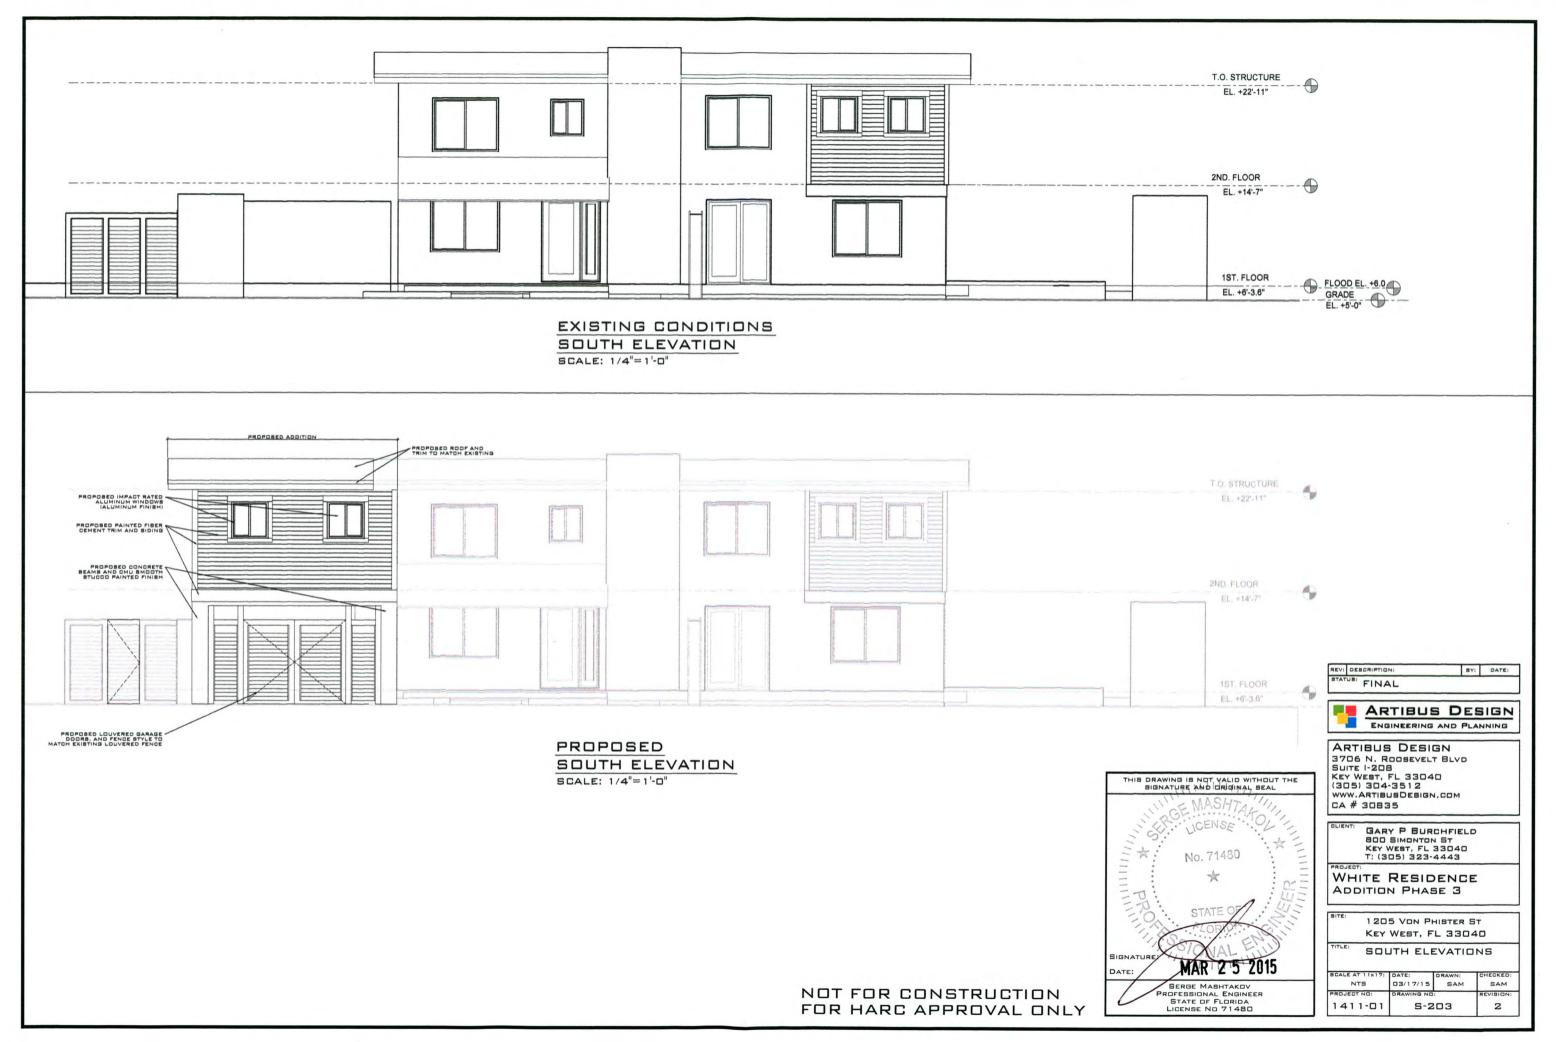

### **Staff Analysis**

The Certificate of Appropriateness proposes a side one-story addition that will serve as a playroom that will be on the south elevation of the house. The location of this addition will be highly visible, as that part of the site is the most visible from the public right-of-way. The applicant is proposing to utilize the same materials that were used for the other addition: fiber cement siding and

aluminum impact windows. The height of the new addition will be approximately 18 feet tall. This addition will be set back five feet from the main house.

The application also proposes a covered patio on the other side of the house. This platform will be larger in footprint than the other one-story addition, but it will be shorter, around 16 feet tall.

There are two protected trees where the addition is going, and the Urban Forestry Manager will need to be consulted before any construction begins.

### **Consistency with Guidelines**

- 1. Additions should be attached to less publicly visible secondary elevations of a historic structure. The two proposed additions are on each side of the house and will be visible. The playroom addition that is on the more publicly visible side will be set back approximately five feet from the main house.
- 2. The new addition will use different materials, so it will be clearly differentiated from the historic house.
- 3. As the structure is non-contributing, alterations may be reviewed more liberally.
- 4. Best efforts should be made to ensure that decks and patios are not visible from the elevation right-of-way.

The revised plans take into account the comments made at the April HARC meeting. While the proposed additions will still be visible, they will not be elevated. The two additions will create more of a balanced look, but both additions would be more appropriate to be set behind the house rather than to its side. The revised drawings are more consistent with the guidelines in regards to additions and alterations.