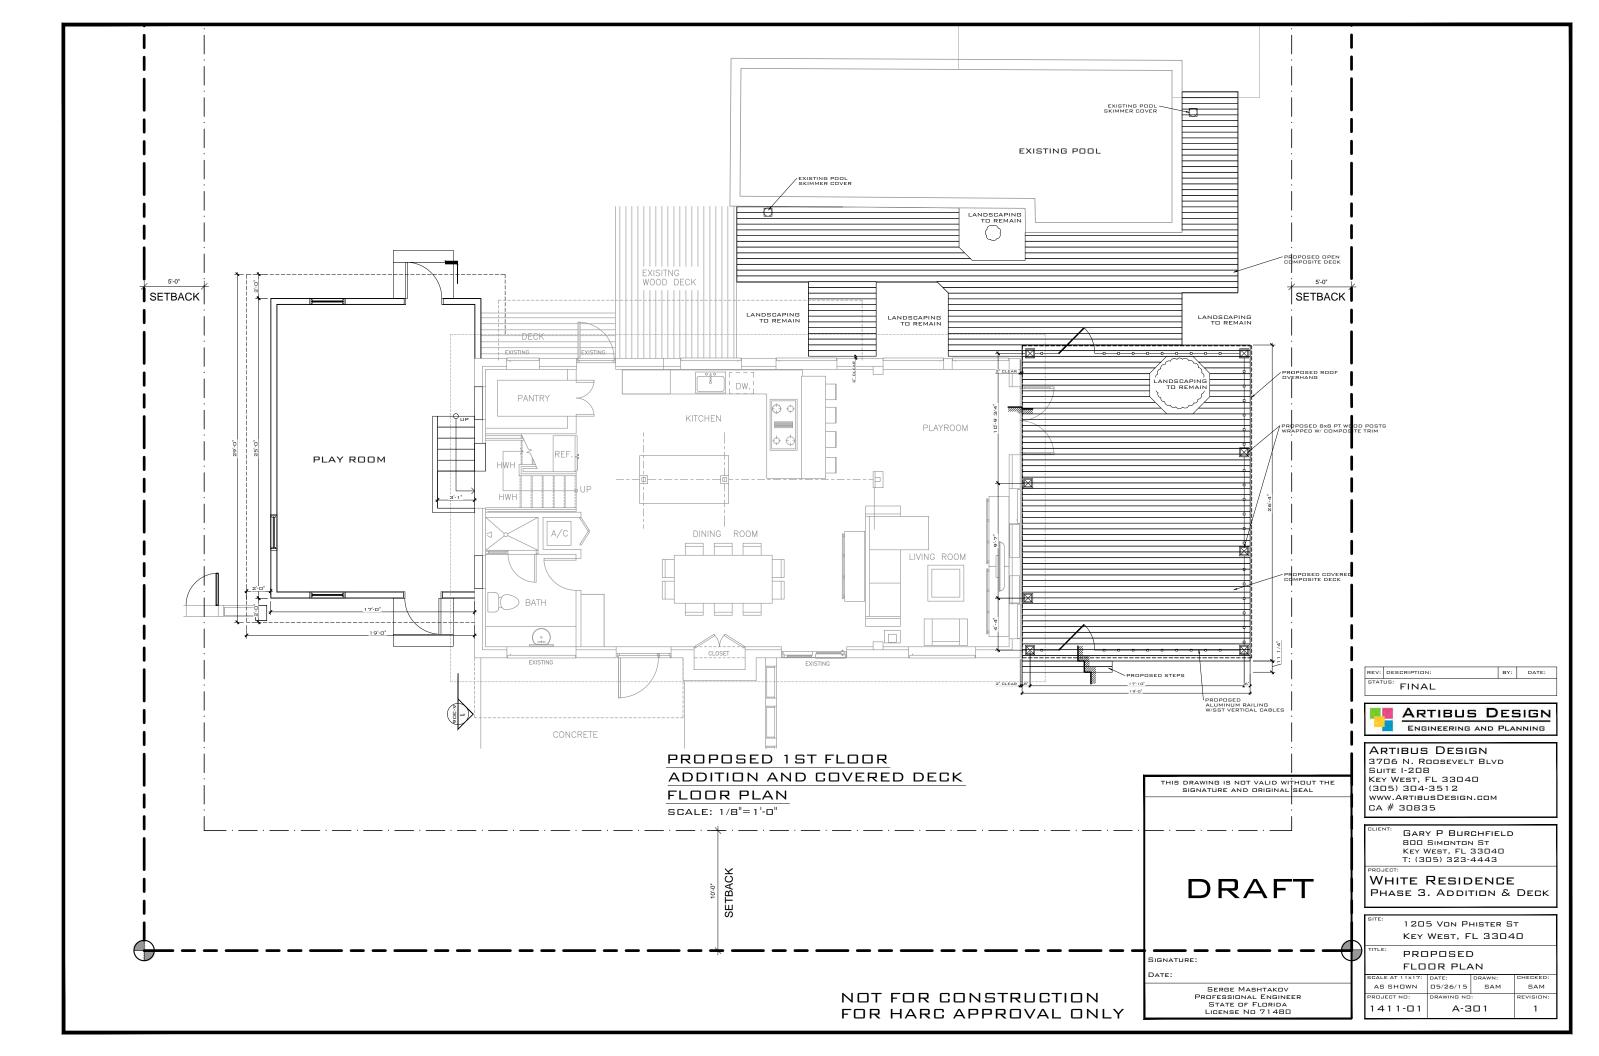

### **Staff Analysis**

The Certificate of Appropriateness proposes a side one-story addition that will serve as a playroom that will be on the south elevation of the house. The location of this addition will be highly visible, as that part of the site is the most visible from the public right-of-way. The applicant is proposing to utilize the same materials that were used for the other addition: fiber cement siding and

aluminum impact windows. The height of the new addition will be approximately 18 feet tall. This addition will be set back five feet from the main house.

The application also proposes a covered patio on the other side of the house. This platform will be larger in footprint than the other one-story addition, but it will be shorter, around 16 feet tall.

There are two protected trees where the addition is going, and the Urban Forestry Manager will need to be consulted before any construction begins.