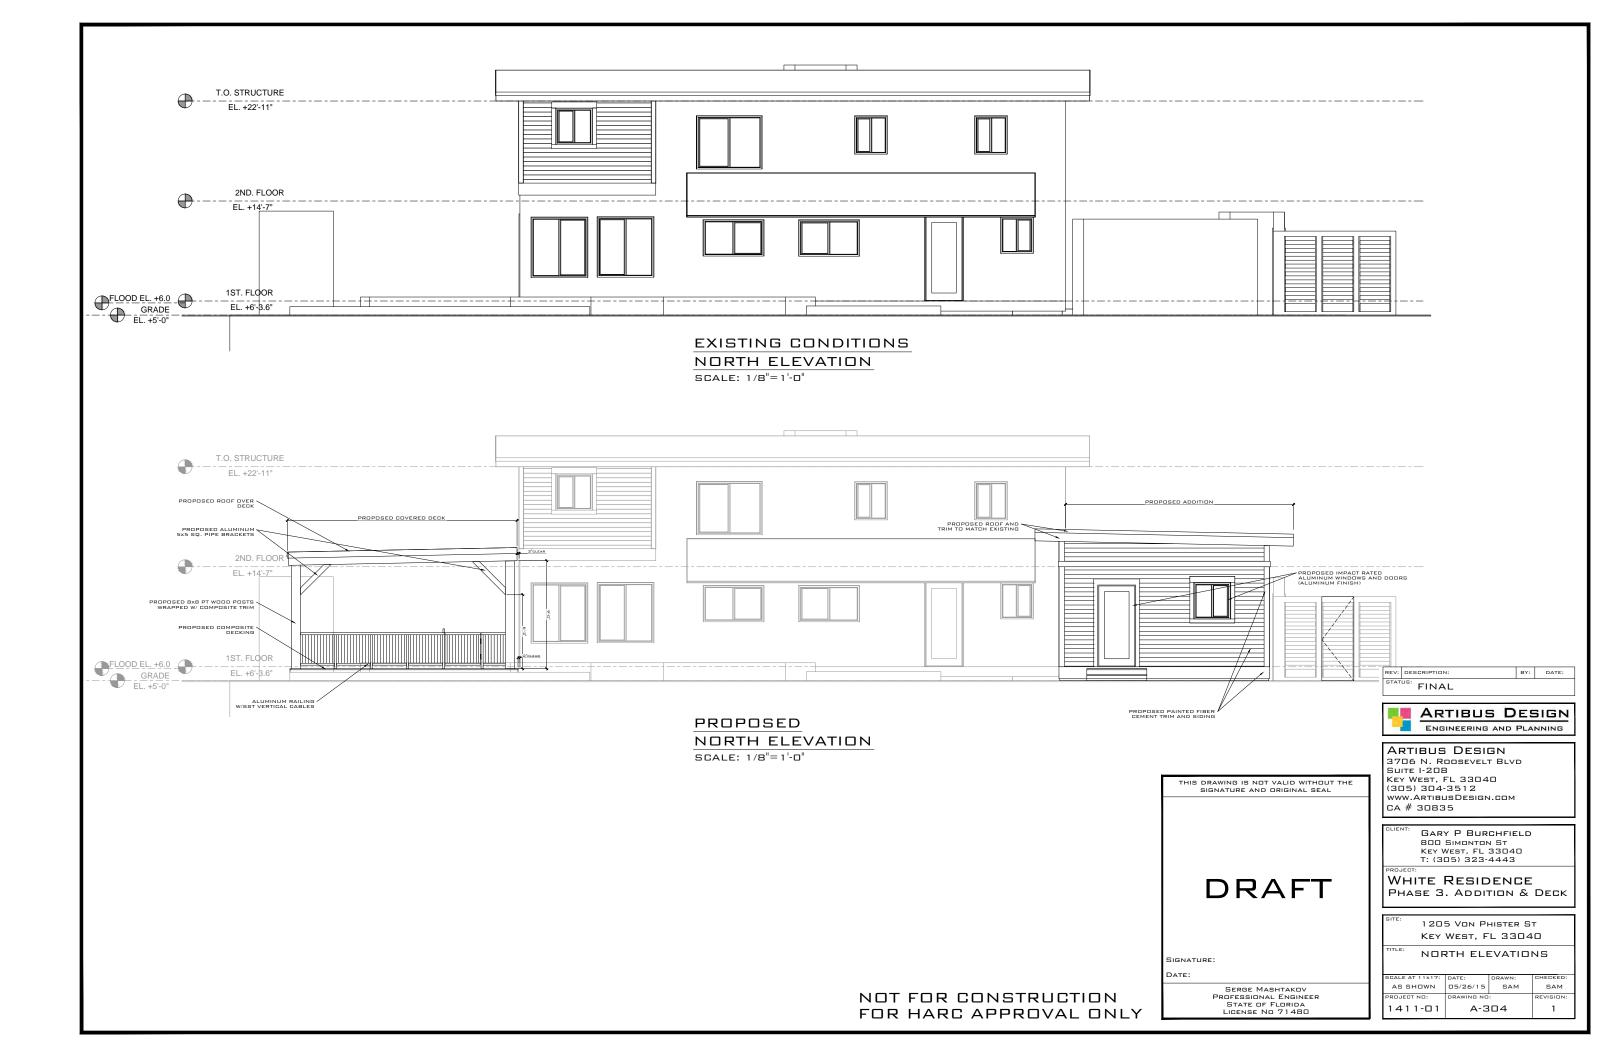

### **Staff Analysis**

The Certificate of Appropriateness proposes a side one-story addition that will serve as a playroom that will be on the south elevation of the house. The location of this addition will be highly visible, as that part of the site is the most visible from the public right-of-way. The applicant is proposing to utilize the same materials that were used for the other addition: fiber cement siding and

aluminum impact windows. The height of the new addition will be approximately 18 feet tall. This addition will be set back five feet from the main house.

The application also proposes a covered patio on the other side of the house. This platform will be larger in footprint than the other one-story addition, but it will be shorter, around 16 feet tall.

### **Consistency with Guidelines**

- 1. Additions should be attached to less publicly visible secondary elevations of a historic structure. The two proposed additions are on each side of the house and will be visible. The playroom addition that is on the more publicly visible side will be set back approximately five feet from the main house.
- 2. The new addition will use different materials, so it will be clearly differentiated from the historic house.
- 3. As the structure is non-contributing, alterations may be reviewed more liberally.
- 4. Best efforts should be made to ensure that decks and patios are not visible from the elevation right-of-way.

The revised plans take into account the comments made at the April HARC meeting. While the proposed additions will still be visible, they will not be elevated. The two additions will create more of a balanced look, but both additions would be more appropriate to be set behind the house rather than to its side. The revised drawings are more consistent with the guidelines in regards to additions and alterations.

# **REVISED DESIGN**

FOR HARC APPROVAL ONLY

EXISTING CONDITIONS

EAST ELEVATION

SCALE: 1/8"=1'-0"

 $\frac{\texttt{PROPOSED}}{\texttt{EAST ELEVATION}}_{\texttt{SCALE: 1/B''=1'-0''}}$ 

NOT FOR CONSTRUCTION FOR HARC APPROVAL ONLY