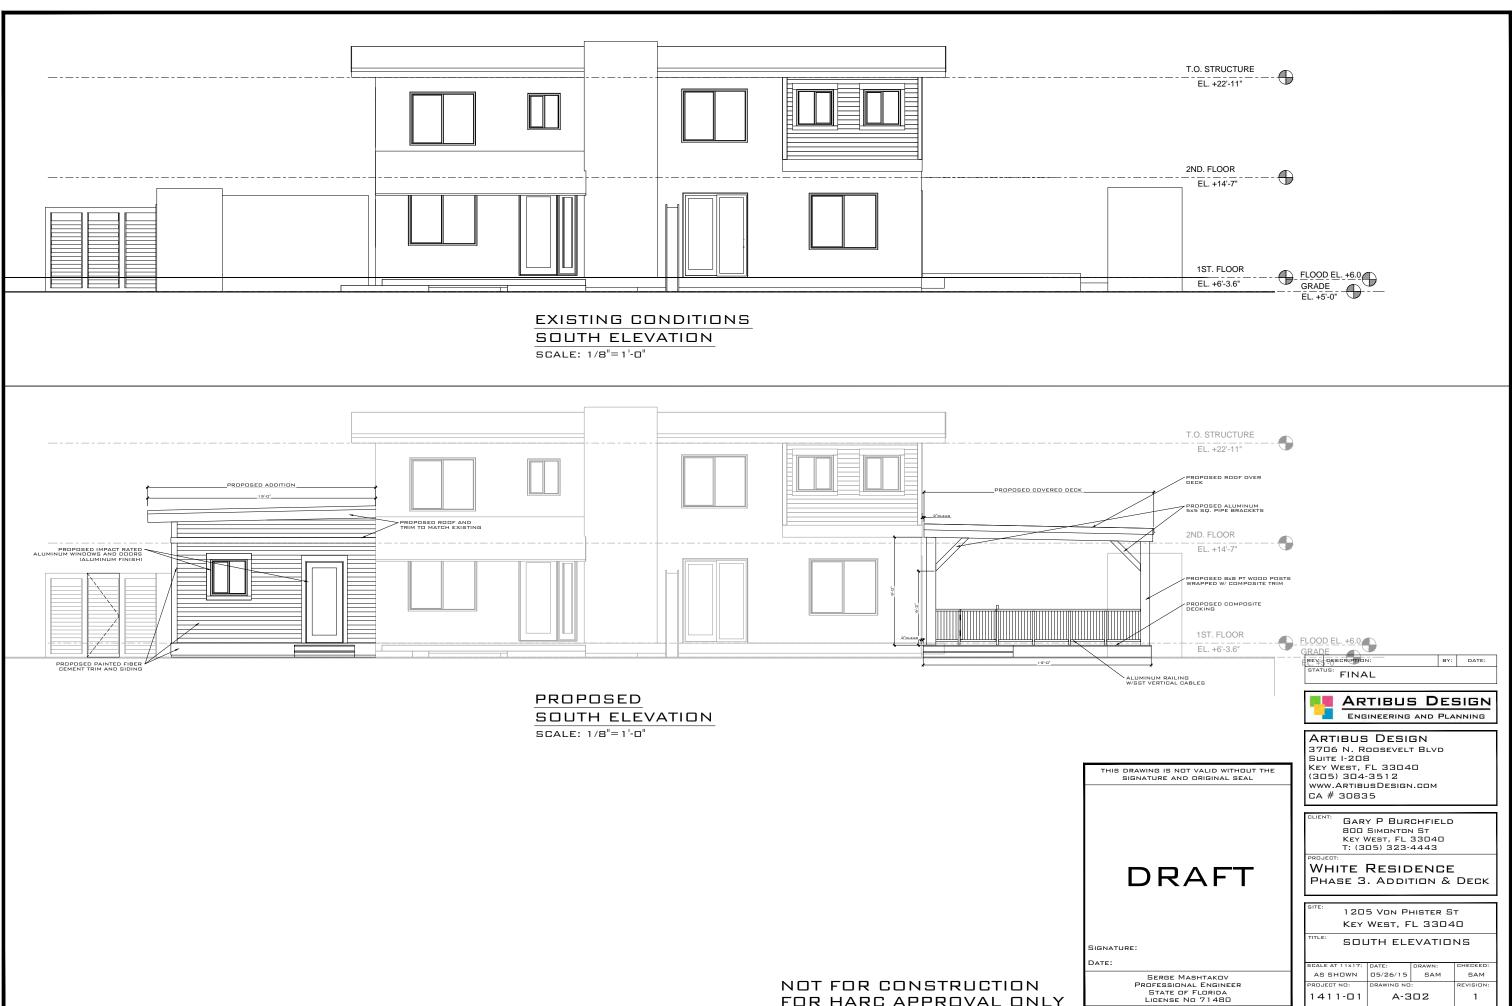

### **Staff Analysis**

The Certificate of Appropriateness proposes a side one-story addition that will serve as a playroom that will be on the south elevation of the house. The location of this addition will be highly visible, as that part of the site is the most visible from the public right-of-way. The applicant is proposing to utilize the same materials that were used for the other addition: fiber cement siding and

aluminum impact windows. The height of the new addition will be approximately 18 feet tall. This addition will be set back five feet from the main house.

The application also proposes a covered patio on the other side of the house. This platform will be larger in footprint than the other one-story addition, but it will be shorter, around 16 feet tall.

### **Consistency with Guidelines**

- 1. Additions should be attached to less publicly visible secondary elevations of a historic structure. The two proposed additions are on each side of the house and will be visible. The playroom addition that is on the more publicly visible side will be set back approximately five feet from the main house.
- 2. The new addition will use different materials, so it will be clearly differentiated from the historic house.
- 3. As the structure is non-contributing, alterations may be reviewed more liberally.
- 4. Best efforts should be made to ensure that decks and patios are not visible from the elevation right-of-way.

The revised plans take into account the comments made at the April HARC meeting. While the proposed additions will still be visible, they will not be elevated. The two additions will create more of a balanced look, but both additions would be more appropriate to be set behind the house rather than to its side. The revised drawings are more consistent with the guidelines in regards to additions and alterations.