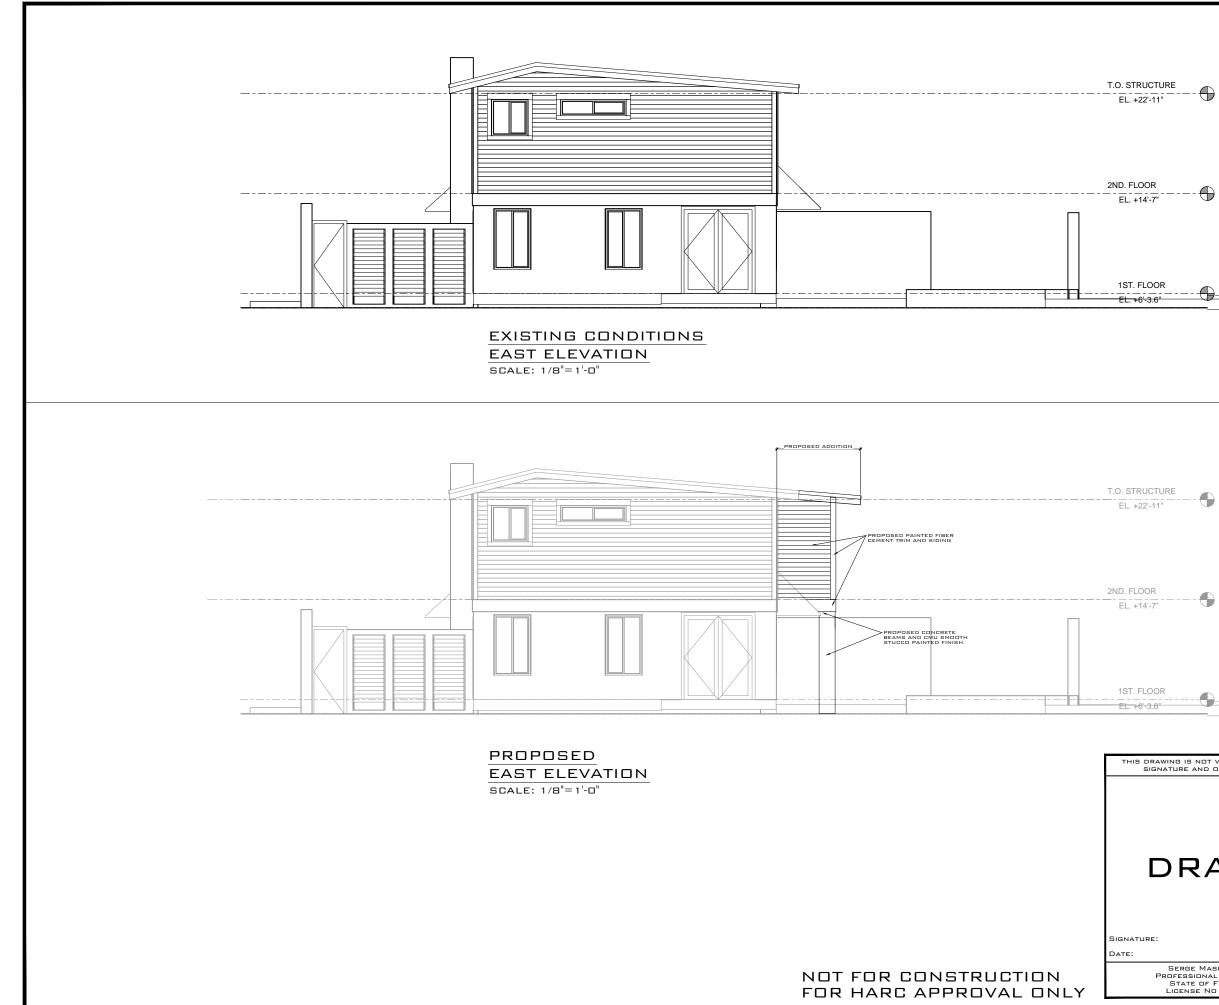

### **Staff Analysis**

The Certificate of Appropriateness proposes a side one-story addition that will serve as a playroom that will be on the south elevation of the house. The location of this addition will be highly visible, as that part of the site is the most visible from the public right-of-way. The applicant is proposing to utilize the same materials that were used for the other addition: fiber cement siding and

aluminum impact windows. The height of the new addition will be approximately 18 feet tall. This addition will be set back five feet from the main house.

The application also proposes a covered patio on the other side of the house. This platform will be larger in footprint than the other one-story addition, but it will be shorter, around 16 feet tall.