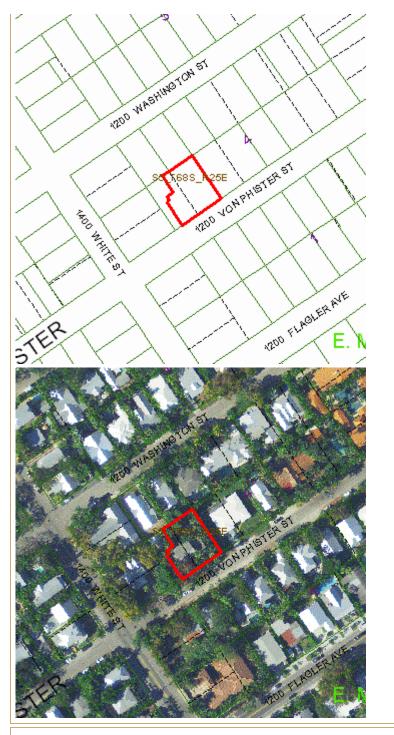

### Property Record Card -Maps are now launching the new map application version.

Alternate Key: 1041815 Parcel ID: 00041140-000000

## Ownership Details Mailing Address: WHITE JEFFREY M 12662 HUTTON DR WALTON, KY 41094-9741 Property Details PC Code: 01 - SINGLE FAMILY Millage Group: 10KW Affordable Housing: Section: 05-68-25 Property Location: 1205 VON PHISTER ST KEY WEST Location: 1205 VON PHISTER ST KEY WEST Legal KW TROPICAL BLDG AND INVESTMENT CO SUB PT LT 3 AND LOT 4 SQR 4 TR 19 PB1-34 H1-469 H2-105 Description: OR854-811D/C OR1082-1112/13A/D OR1296-938/40L/E OR1898-772/774 OR1956-2106/07 OR2451-1708/10L/E OR2544-1787/89