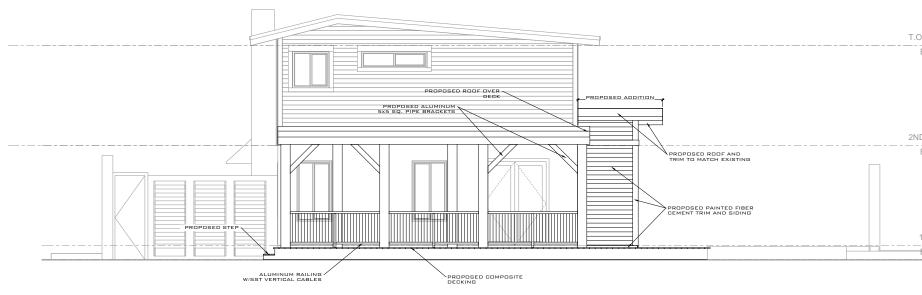

### **Staff Analysis**

The Certificate of Appropriateness proposes a side one-story addition that will serve as a playroom that will be on the south elevation of the house. The location of this addition will be highly visible, as that part of the site is the most visible from the public right-of-way. The applicant is proposing to utilize the same materials that were used for the other addition: fiber cement siding and

aluminum impact windows. The height of the new addition will be approximately 18 feet tall. This addition will be set back five feet from the main house.

The application also proposes a covered patio on the other side of the house. This platform will be larger in footprint than the other one-story addition, but it will be shorter, around 16 feet tall.

### **Consistency with Guidelines**

- 1. Additions should be attached to less publicly visible secondary elevations of a historic structure. The two proposed additions are on each side of the house and will be visible. The playroom addition that is on the more publicly visible side will be set back approximately five feet from the main house.
- 2. The new addition will use different materials, so it will be clearly differentiated from the historic house.
- 3. As the structure is non-contributing, alterations may be reviewed more liberally.
- 4. Best efforts should be made to ensure that decks and patios are not visible from the elevation right-of-way.

The revised plans take into account the comments made at the April HARC meeting. While the proposed additions will still be visible, they will not be elevated. The two additions will create more of a balanced look, but both additions would be more appropriate to be set behind the house rather than to its side. The revised drawings are more consistent with the guidelines in regards to additions and alterations.