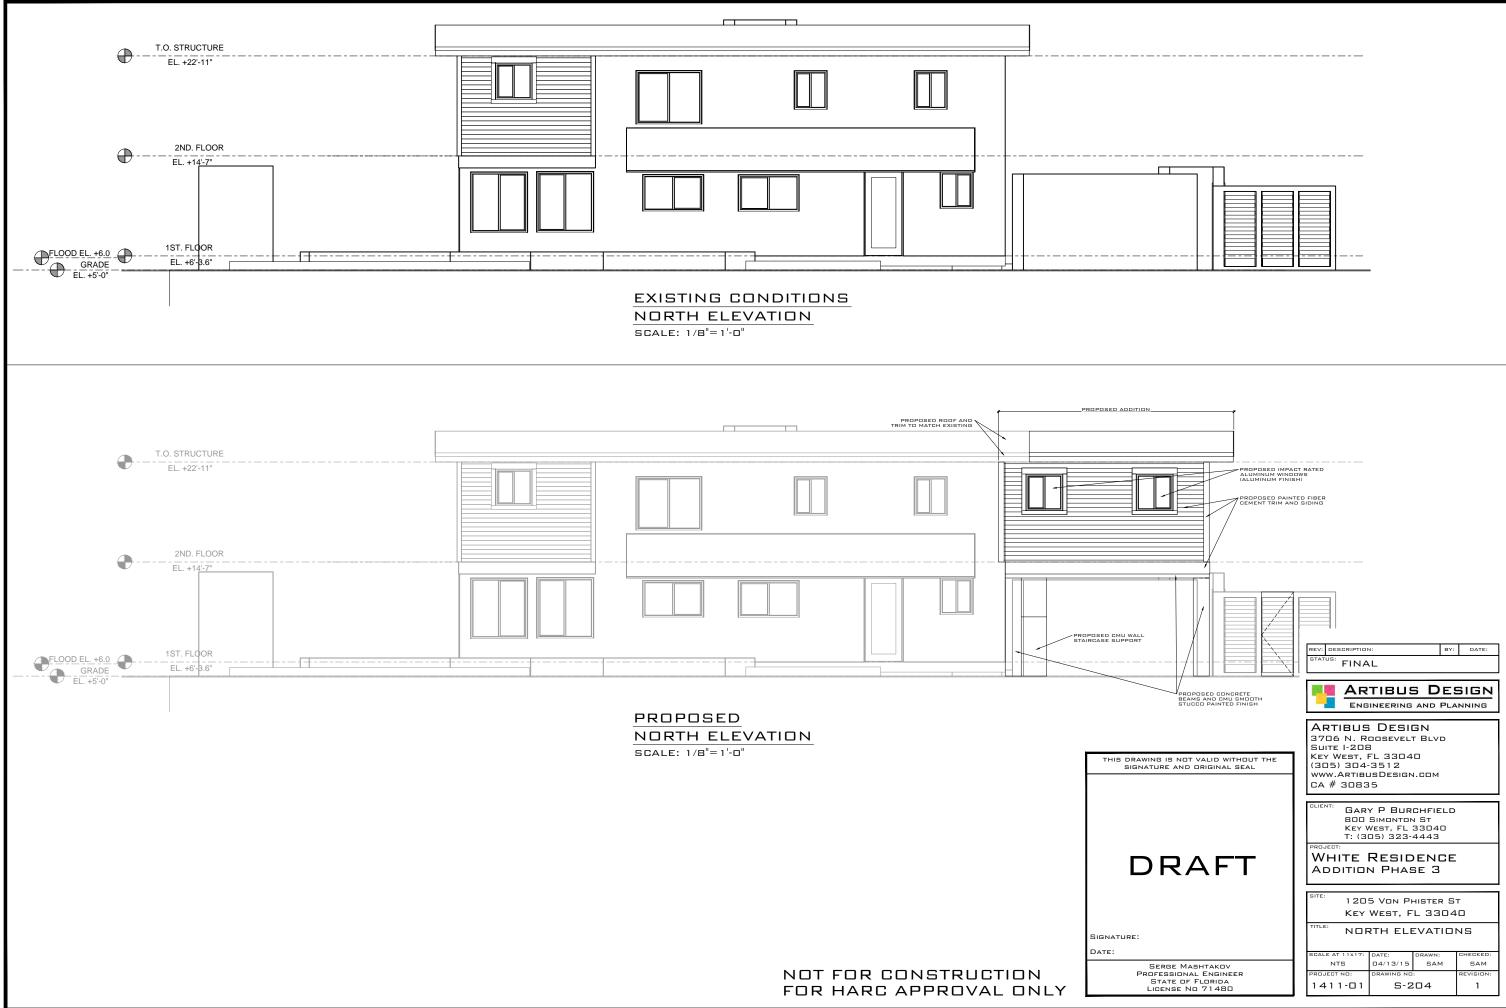

### **Staff Analysis**

The Certificate of Appropriateness proposes a side one-story addition that will serve as a playroom that will be on the south elevation of the house. The location of this addition will be highly visible, as that part of the site is the most visible from the public right-of-way. The applicant is proposing to utilize the same materials that were used for the other addition: fiber cement siding and

aluminum impact windows. The height of the new addition will be approximately 18 feet tall. This addition will be set back five feet from the main house.

The application also proposes a covered patio on the other side of the house. This platform will be larger in footprint than the other one-story addition, but it will be shorter, around 16 feet tall.

There are two protected trees where the addition is going, and the Urban Forestry Manager will need to be consulted before any construction begins.

### **Consistency with Guidelines**

- 1. Additions should be attached to less publicly visible secondary elevations of a historic structure. The two proposed additions are on each side of the house and will be visible. The playroom addition that is on the more publicly visible side will be set back approximately five feet from the main house.
- 2. The new addition will use different materials, so it will be clearly differentiated from the historic house.
- 3. As the structure is non-contributing, alterations may be reviewed more liberally.
- 4. Best efforts should be made to ensure that decks and patios are not visible from the elevation right-of-way.

The revised plans take into account the comments made at the April HARC meeting. While the proposed additions will still be visible, they will not be elevated. The two additions will create more of a balanced look, but both additions would be more appropriate to be set behind the house rather than to its side. The revised drawings are more consistent with the guidelines in regards to additions and alterations.