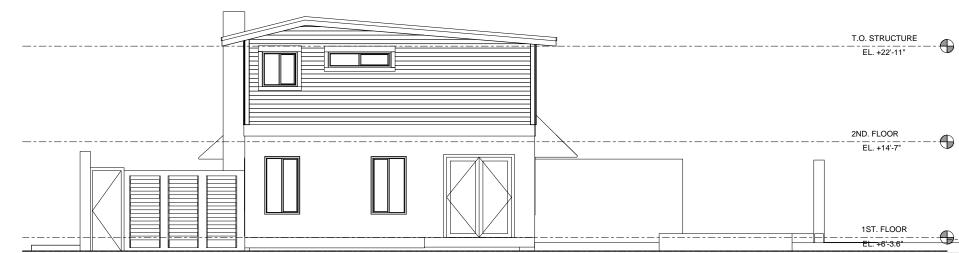

### **Staff Analysis**

The Certificate of Appropriateness proposes a side one-story addition that will serve as a playroom that will be on the south elevation of the house. The location of this addition will be highly visible, as that part of the site is the most visible from the public right-of-way. The applicant is proposing to utilize the same materials that were used for the other addition: fiber cement siding and

aluminum impact windows. The height of the new addition will be approximately 18 feet tall. This addition will be set back five feet from the main house.

The application also proposes a covered patio on the other side of the house. This platform will be larger in footprint than the other one-story addition, but it will be shorter, around 16 feet tall.

There are two protected trees where the addition is going, and the Urban Forestry Manager will need to be consulted before any construction begins.

### **Consistency with Guidelines**

- 1. Additions should be attached to less publicly visible secondary elevations of a historic structure. The two proposed additions are on each side of the house and will be visible. The playroom addition that is on the more publicly visible side will be set back approximately five feet from the main house.
- 2. The new addition will use different materials, so it will be clearly differentiated from the historic house.
- 3. As the structure is non-contributing, alterations may be reviewed more liberally.
- 4. Best efforts should be made to ensure that decks and patios are not visible from the elevation right-of-way.