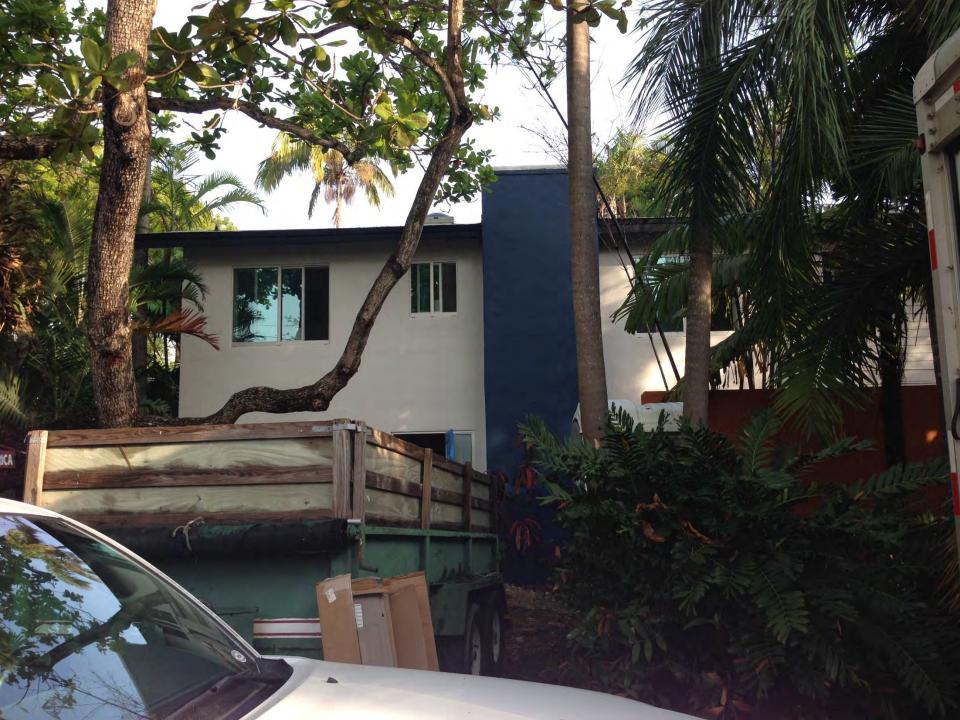

# PROJECT PHOTOS

### Site Facts:

1205 Von Phister is a two-story, concrete block structure that first appears on the 1948 Sanborn Map. It is listed as non-contributing to the district, but it is historic. It is located on the edge of the historic district. The house is modern in style. Unfortunately, staff was unable to find any historic photographs of this structure. This project came before HARC in April for an elevated addition which was postponed by the Commission.