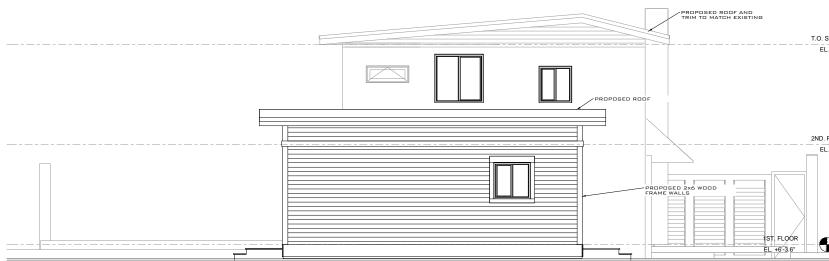

### **Staff Analysis**

The Certificate of Appropriateness proposes a side one-story addition that will serve as a playroom that will be on the south elevation of the house. The location of this addition will be highly visible, as that part of the site is the most visible from the public right-of-way. The applicant is proposing to utilize the same materials that were used for the other addition: fiber cement siding and

aluminum impact windows. The height of the new addition will be approximately 18 feet tall. This addition will be set back five feet from the main house.

The application also proposes a covered patio on the other side of the house. This platform will be larger in footprint than the other one-story addition, but it will be shorter, around 16 feet tall.

### **Consistency with Guidelines**

- 1. Additions should be attached to less publicly visible secondary elevations of a historic structure. The two proposed additions are on each side of the house and will be visible. The playroom addition that is on the more publicly visible side will be set back approximately five feet from the main house.
- 2. The new addition will use different materials, so it will be clearly differentiated from the historic house.
- 3. As the structure is non-contributing, alterations may be reviewed more liberally.
- 4. Best efforts should be made to ensure that decks and patios are not visible from the elevation right-of-way.

The revised plans take into account the comments made at the April HARC meeting. While the proposed additions will still be visible, they will not be elevated. The two additions will create more of a balanced look, but both additions would be more appropriate to be set behind the house rather than to its side. The revised drawings are more consistent with the guidelines in regards to additions and alterations.