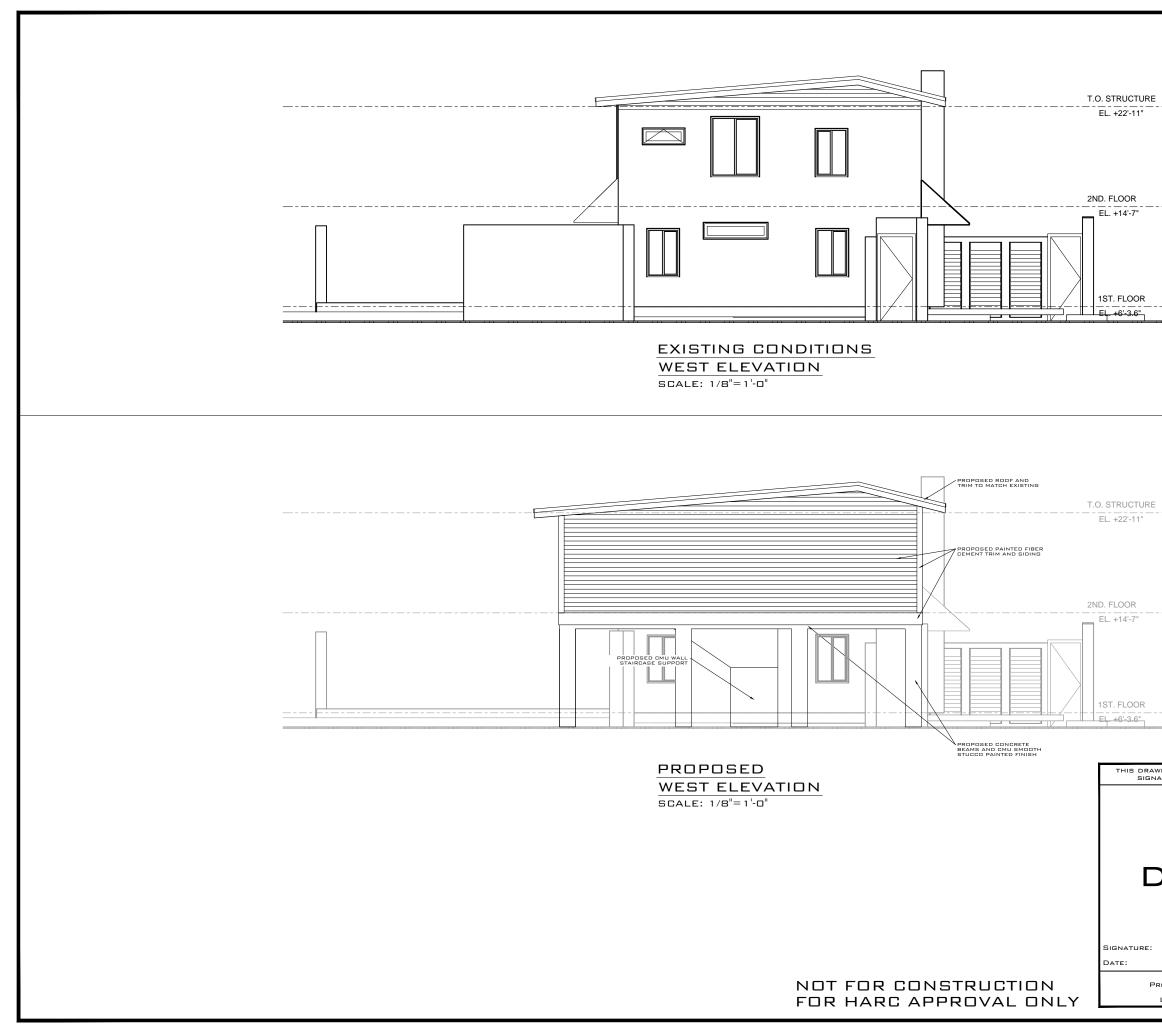

 $\frac{\text{EXISTING CONDITIONS}}{\frac{\text{WEST ELEVATION}}{\text{SCALE: 1/8"=1'-0"}}}$ 

 $\frac{PROPOSED}{WEST ELEVATION}_{SCALE: 1/8"=1'-0"}$ 

NOT FOR CONSTRUCTION FOR HARC APPROVAL ONLY T.O. STRUCTURE EL. +22'-11"

2ND. FLOOR EL. +14'-7"

1ST. FLOOR EL +6'-3.6" EL +5'-0' FLOOD EL -+6.0 GRADE EL +5'-0'

T.O. STRUCTURE EL. +22'-11"

2ND. FLOOR EL. +14'-7"

| FLOOD EL. +6.0                                                       | REV: DESCRIPTION: BY: DATE:                                                                                                                        |  |  |  |  |
|----------------------------------------------------------------------|----------------------------------------------------------------------------------------------------------------------------------------------------|--|--|--|--|
| GRADE                                                                | STATUS: FINAL                                                                                                                                      |  |  |  |  |
| EL. +5'-0"                                                           |                                                                                                                                                    |  |  |  |  |
|                                                                      | ARTIBUS DESIGN                                                                                                                                     |  |  |  |  |
| THIS DRAWING IS NOT VALID WITHOUT THE<br>SIGNATURE AND ORIGINAL SEAL | ARTIBUS DESIGN<br>3706 N. RODSEVELT BLVD<br>SUITE I-208<br>KEY WEST, FL 33040<br>(305) 304-3512<br>WWW.ARTIBUSDESIGN.COM<br>CA # 30835             |  |  |  |  |
| DRAFT                                                                | CLIENT: GARY P BURCHFIELD<br>BOD SIMONTON ST<br>KEY WEST, FL 33040<br>T: (305) 323-4443<br>PROJECT:<br>WHITE RESIDENCE<br>PHASE 3. ADDITION & DECK |  |  |  |  |
|                                                                      |                                                                                                                                                    |  |  |  |  |
|                                                                      | BITE: 1205 VON PHISTER ST<br>KEY WEST, FL 33040                                                                                                    |  |  |  |  |
| NATURE:                                                              | WEST ELEVATIONS                                                                                                                                    |  |  |  |  |
| E:                                                                   | SCALE AT 11x17: DATE: DRAWN: CHECKED:                                                                                                              |  |  |  |  |
| Serge Mashtakov                                                      | AS SHOWN 05/26/15 SAM SAM                                                                                                                          |  |  |  |  |
| PROFESSIONAL ENGINEER                                                | PROJECT NO: DRAWING NO: REVISION:                                                                                                                  |  |  |  |  |
| STATE OF FLORIDA<br>License No 71480                                 | 1411-D1 A-3D5 1                                                                                                                                    |  |  |  |  |