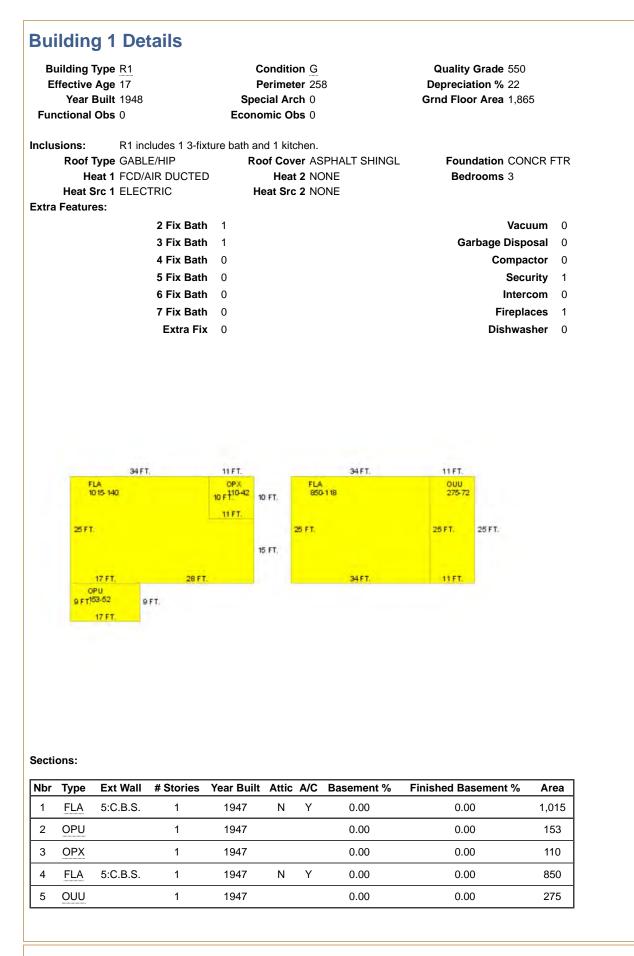

### **Building Summary**

Number of Buildings: 1 Number of Commercial Buildings: 0 Total Living Area: 1865 Year Built: 1948

### **Misc Improvement Details**

| Nbr | Туре              | # Units | Length | Width | Year Built | Roll Year | Grade | Life |
|-----|-------------------|---------|--------|-------|------------|-----------|-------|------|
| 1   | PT3:PATIO         | 200 SF  | 0      | 0     | 1949       | 1950      | 1     | 50   |
| 2   | PT3:PATIO         | 725 SF  | 0      | 0     | 1997       | 1998      | 2     | 50   |
| 3   | FN2:FENCES        | 120 SF  | 0      | 0     | 1973       | 1974      | 4     | 30   |
| 4   | PT2:BRICK PATIO   | 176 SF  | 0      | 0     | 1994       | 1995      | 2     | 50   |
| 5   | PT2:BRICK PATIO   | 850 SF  | 0      | 0     | 1994       | 1995      | 4     | 50   |
| 6   | CL2:CH LINK FENCE | 32 SF   | 0      | 0     | 1994       | 1995      | 3     | 30   |
| 7   | PO4:RES POOL      | 450 SF  | 0      | 0     | 2003       | 2004      | 3     | 50   |
| 8   | FN2:FENCES        | 658 SF  | 94     | 7     | 1997       | 1998      | 4     | 30   |
| 9   | FN2:FENCES        | 420 SF  | 7      | 60    | 1994       | 1995      | 2     | 30   |
|     |                   |         |        |       |            |           |       |      |