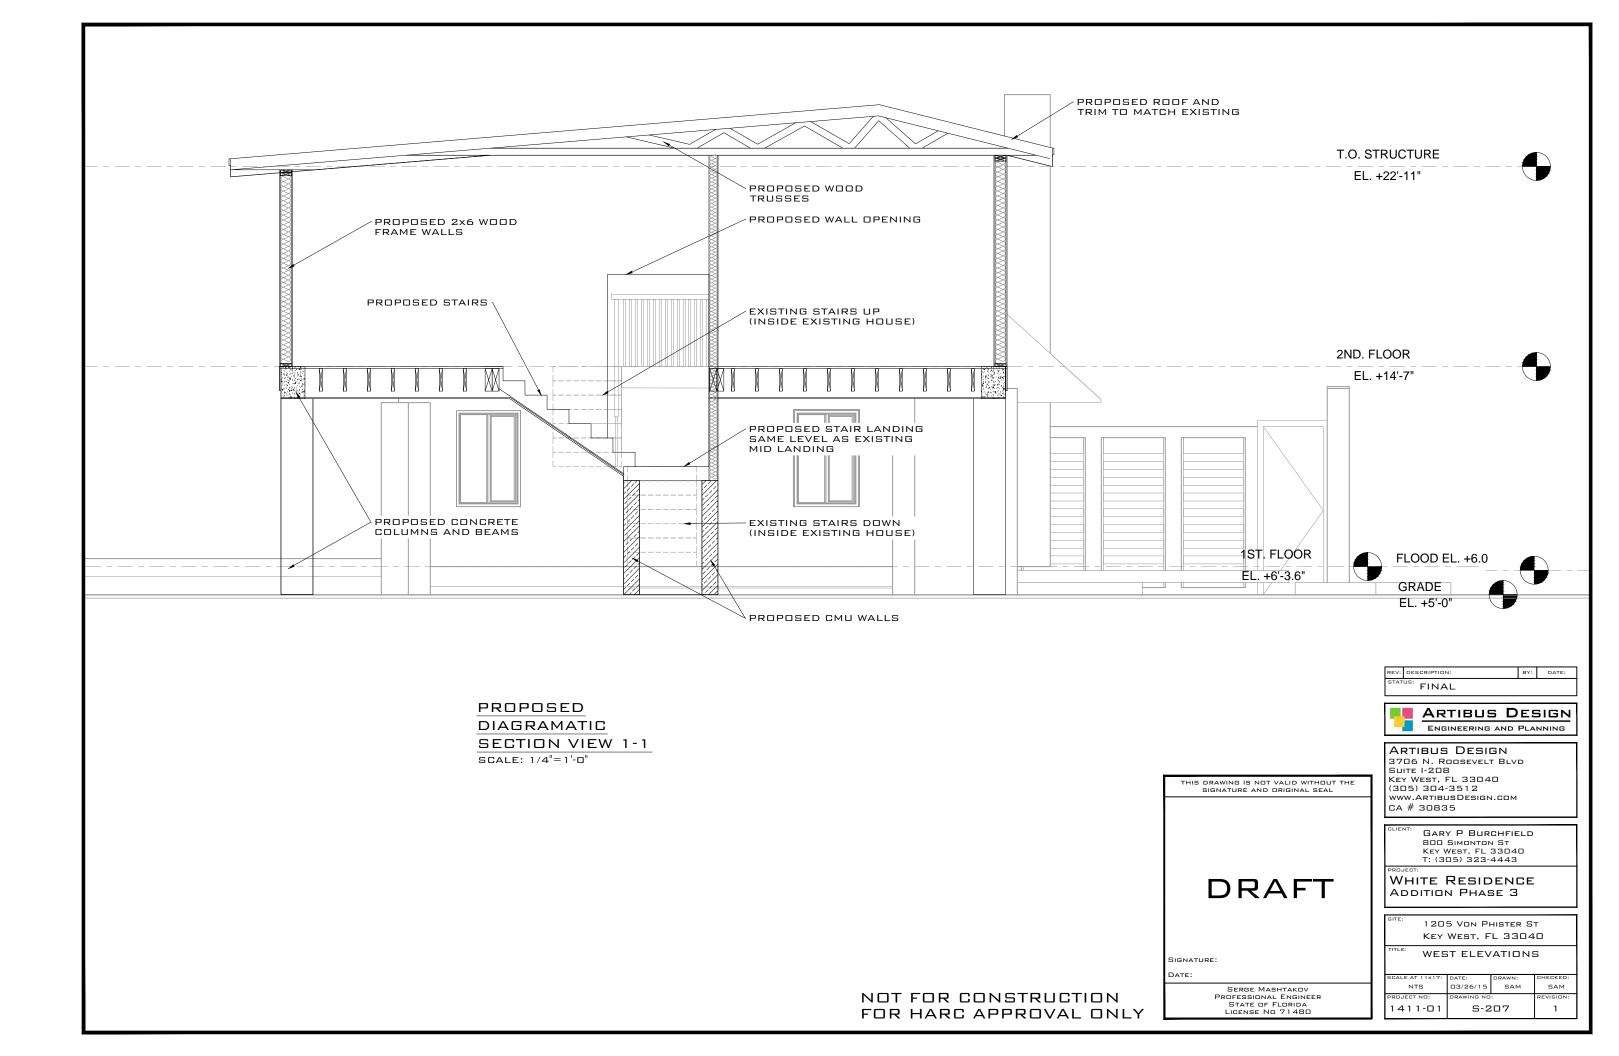

| 42 | 1205 Von Phister St<br>Key West, FL 33040 |             |        |           |  |  |  |  |
|----|-------------------------------------------|-------------|--------|-----------|--|--|--|--|
|    | SECTION VIEW 1-1                          |             |        |           |  |  |  |  |
| 5  | CALE AT 11x17:                            | DATE:       | DRAWN: | CHECKED:  |  |  |  |  |
|    | NTS                                       | SAM         | SAM    |           |  |  |  |  |
| F  | PROJECT NO:                               | DRAWING NO: |        | REVISION: |  |  |  |  |
|    | 1411-01                                   | Δ-3         | 1      |           |  |  |  |  |