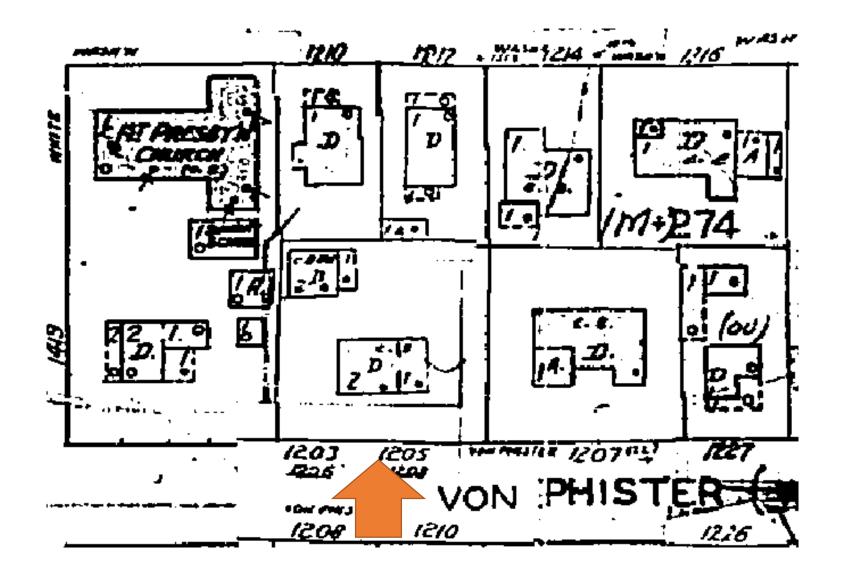

### Site Facts:

1205 Von Phister is a two-story, concrete block structure that first appears on the 1948 Sanborn Map. It is listed as non-contributing to the district, but it is historic. It is located on the edge of the historic district. The house is modern in style. Unfortunately, staff was unable to find any historic photographs of this structure. This project came before HARC in April for an elevated addition which was postponed by the Commission.

## APPLICATION

1948 Sanborn Map

1962 Sanborn Map