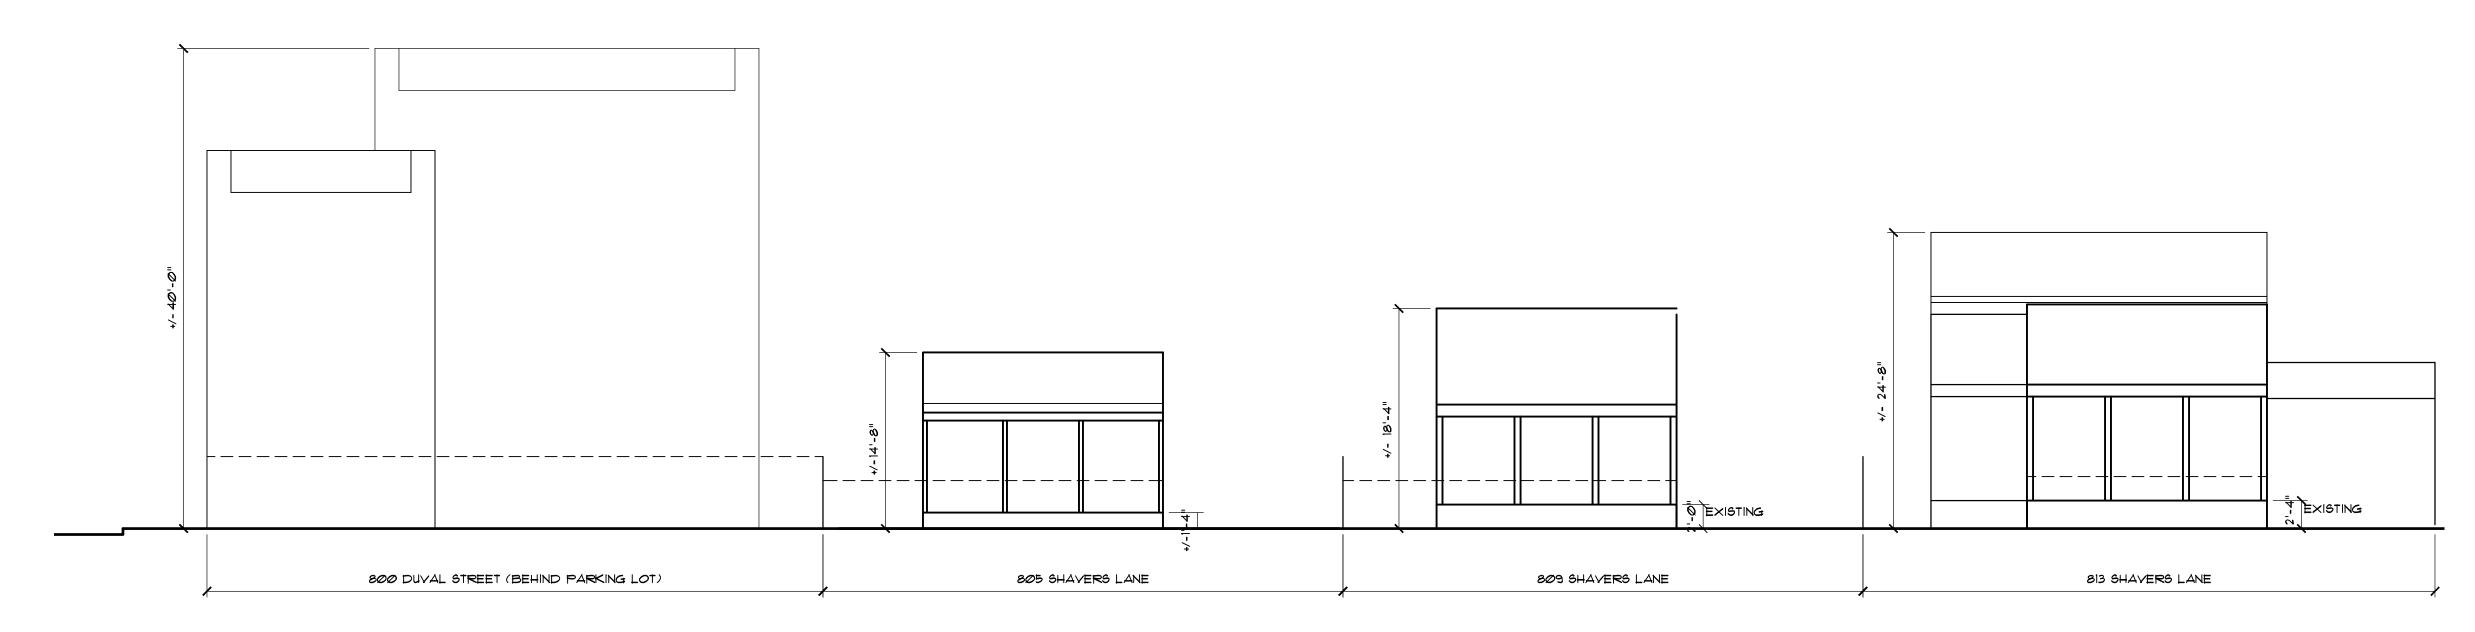

## **Site Facts:**

The house located at #805 Shavers Lane is a contributing resource to the historic district. The one-story frame vernacular house was built circa 1926 with two sawtooth attached on the back. Between 1962 and 1965, an attached shed addition was built on the rear of the house. The building has a concrete floor front porch with decorative metal supports. The north-west side of the structure is visible from Petronia Street, as a parking lot sits on the corner. For FEMA regulation purposes, the house is located on an x- zone. The house has glass jalousie windows, a mix of lap and novelty wood siding, and metal v-crimp roofs.

## **Consistency with Cited Guidelines**

The current proposal includes the construction of a new two-story addition that is much larger in scale and mass than the existing historic house. The new addition, although located on the back of the house, will be visible from Petronia Street and Shavers Lane. In addition, the new proposed design will alter the balance and symmetry of the historic house. At this time, the house sits on low piers, having not much crawling space for ventilation. The proposed new height for the foundations will be similar to other historic houses within the lane.