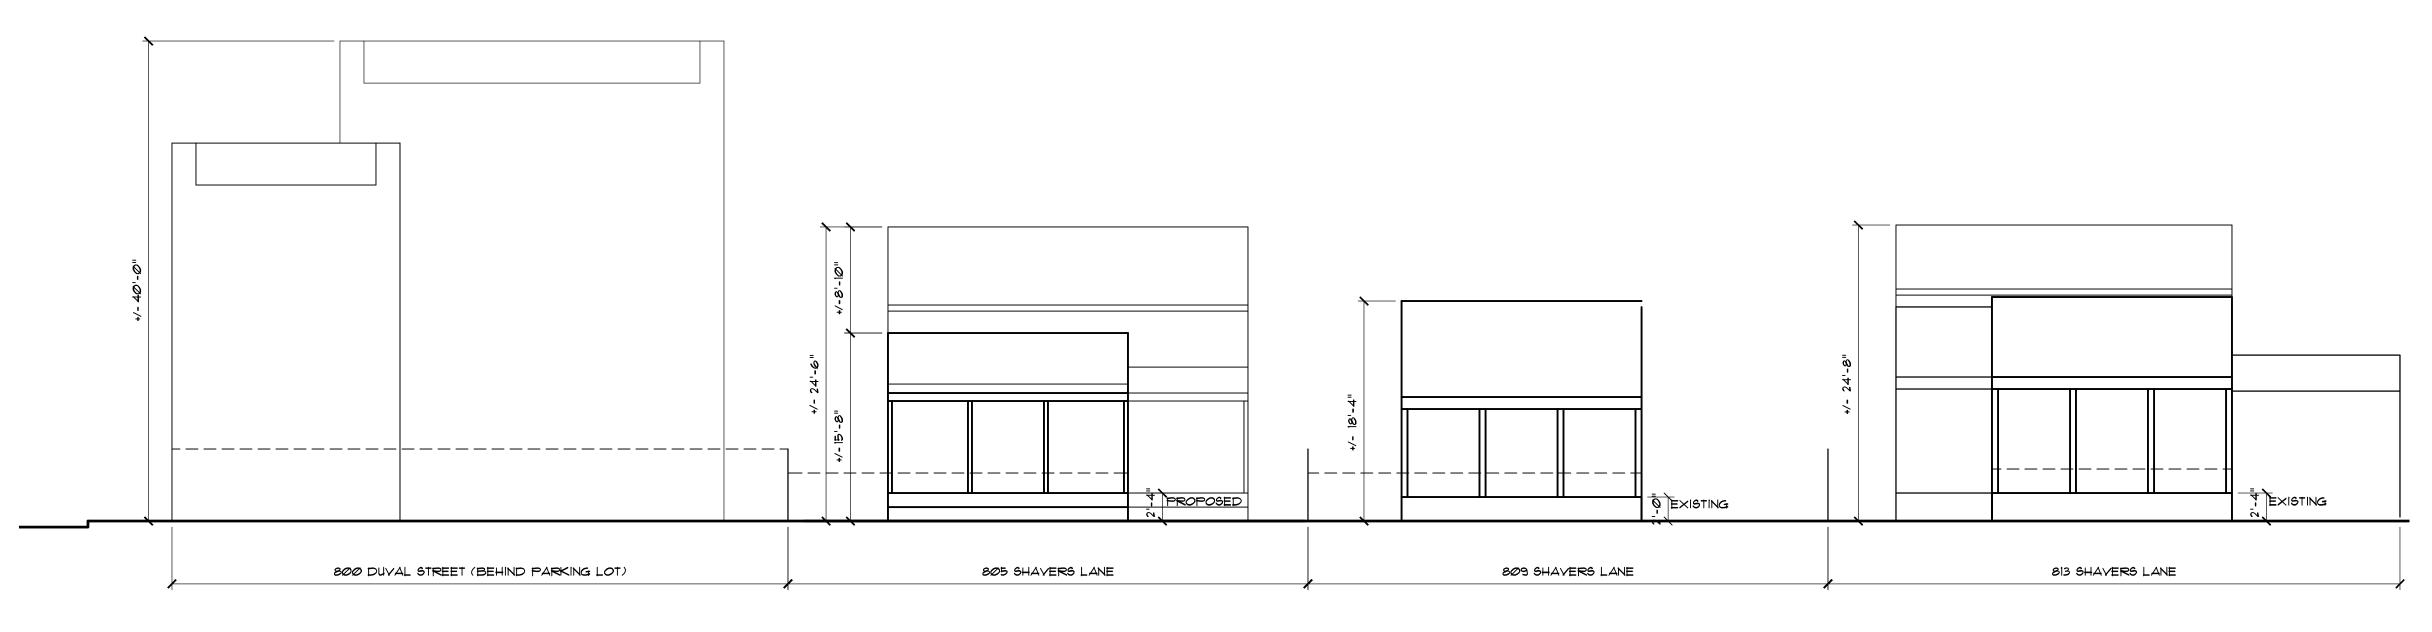

## **Staff Analysis**

The Certificate of Appropriateness in review proposes a new two-story frame addition to a historic one story-house. The proposed addition will be wider than the historic house and approximately nine feet taller. The new design proposes the addition to be rectangular in footprint with a side gable roof. For the new addition, all windows will be aluminum casement and doors will be aluminum. Siding will be hardi-board horizontally installed on the first floor and vertically, on a board and batten pattern, on the second floor. The new roof will have metal v-crimp.

The plan includes the renovation of the historic house by building a new three bay wooden front porch. All siding will be removed and new wood lap siding is proposed to replace existing. New true divided 6 over 6 wood windows will replace all existing jalousie units. The plan also includes the elevation of the historic house by the construction of new piers. The house will be 2'-4" high from grade, instead of the actual +12 inches. The plan also includes a swimming pool on the back portion of the lot and a front four feet tall wood picket fence that will replace a chain link one.

## **Consistency with Cited Guidelines**

The current proposal includes the construction of a new two-story addition that is much larger in scale and mass than the existing historic house. The new addition, although located on the back of the house, will be visible from Petronia Street and Shavers Lane. In addition, the new proposed design will alter the balance and symmetry of the historic house. At this time, the house sits on low piers, having not much crawling space for ventilation. The proposed new height for the foundations will be similar to other historic houses within the lane.

It is staff's opinion that the proposed design fails to meet many of the guidelines, particularly the relationship of mass, height, and scale with the original historic house and the loss of balance and symmetry by the introduction of a large size addition.