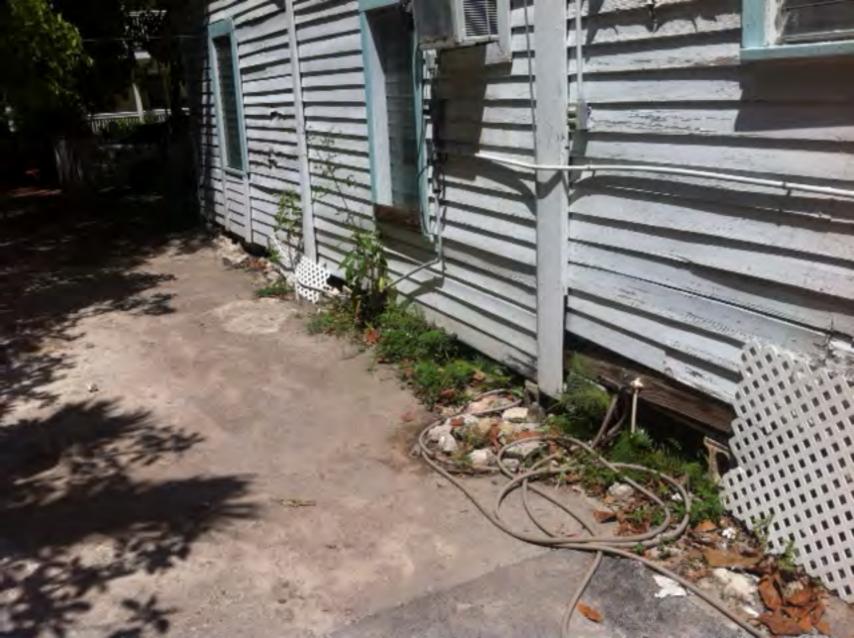

## **Site Facts:**

The house located at #805 Shavers Lane is a contributing resource to the historic district. The one-story frame vernacular house was built circa 1926 with two sawtooth attached on the back. Between 1962 and 1965, an attached shed addition was built on the rear of the house. The building has a concrete floor front porch with decorative metal supports. The north-west side of the structure is visible from Petronia Street, as a parking lot sits on the corner. For FEMA regulation purposes, the house is located on an x- zone. The house has glass jalousie windows, a mix of lap and novelty wood siding, and metal v-crimp roofs.

The plan includes the renovation of the historic house by building a new three bay wooden front porch. All siding will be removed and new wood lap siding is proposed to replace existing. New true divided 6 over 6 wood windows will replace all existing jalousie units. The plan also includes the elevation of the historic house by the construction of new piers. The house will be 2'-4" high from grade, instead of the actual +12 inches. The plan also includes a swimming pool on the back portion of the lot and a front four feet tall wood picket fence that will replace a chain link one.

## **Consistency with Cited Guidelines**

The current proposal includes the construction of a new two-story addition that is much larger in scale and mass than the existing historic house. The new addition, although located on the back of the house, will be visible from Petronia Street and Shavers Lane. In addition, the new proposed design will alter the balance and symmetry of the historic house. At this time, the house sits on low piers, having not much crawling space for ventilation. The proposed new height for the foundations will be similar to other historic houses within the lane.