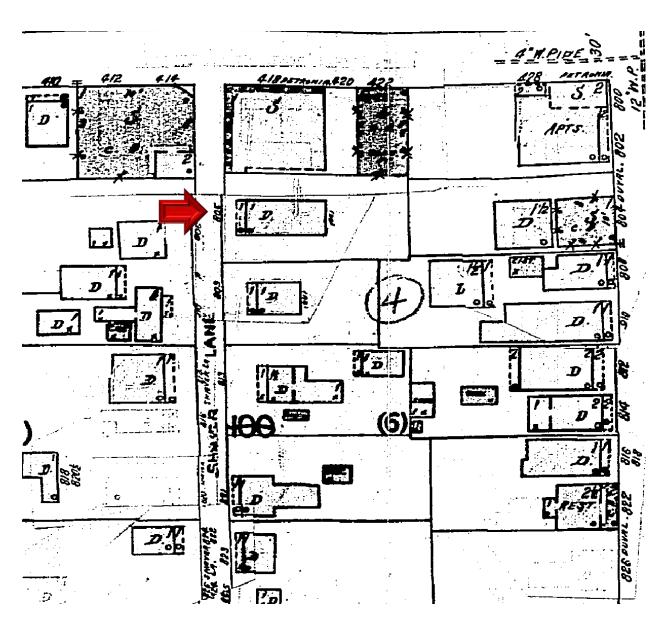

## **Site Facts:**

The house located at #805 Shavers Lane is a contributing resource to the historic district. The one-story frame vernacular house was built circa 1926 with two sawtooth attached on the back. Between 1962 and 1965, an attached shed addition was built on the rear of the house. The building has a concrete floor front porch with decorative metal supports. The north-west side of the structure is visible from Petronia Street, as a parking lot sits on the corner. For FEMA regulation purposes, the house is located on an x- zone. The house has glass jalousie windows, a mix of lap and novelty wood siding, and metal v-crimp roofs.