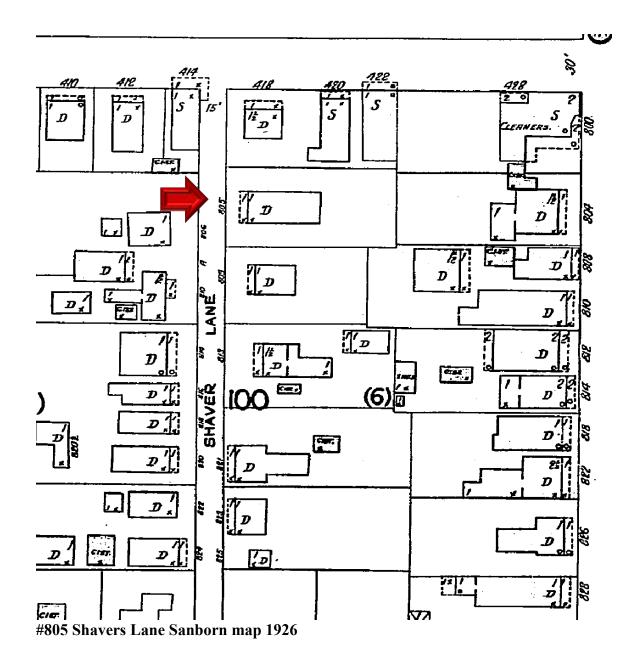

## **Site Facts:**

The house located at #805 Shavers Lane is a contributing resource to the historic district. The one-story frame vernacular house was built circa 1926 with two sawtooth attached on the back. Between 1962 and 1965, an attached shed addition was built on the rear of the house. The building has a concrete floor front porch with decorative metal supports. The north-west side of the structure is visible from Petronia Street, as a parking lot sits on the corner. For FEMA regulation purposes, the house is located on an x- zone. The house has glass jalousie windows, a mix of lap and novelty wood siding, and metal v-crimp roofs.