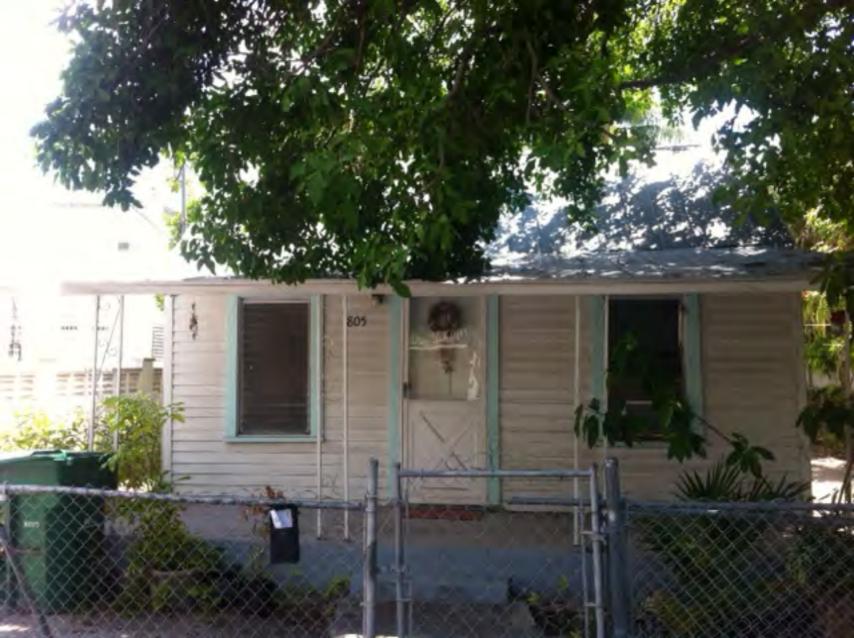

## **Site Facts:**

The house located at #805 Shavers Lane is a contributing resource to the historic district. The one-story frame vernacular house was built circa 1926 with two sawtooth attached on the back. Between 1962 and 1965, an attached shed addition was built on the rear of the house. The building has a concrete floor front porch with decorative metal supports. The north-west side of the structure is visible from Petronia Street, as a parking lot sits on the corner. For FEMA regulation purposes, the house is located on an x- zone. The house has glass jalousie windows, a mix of lap and novelty wood siding, and metal v-crimp roofs.

The plan includes the renovation of the historic house by building a new three bay wooden front porch. All siding will be removed and new wood lap siding is proposed to replace existing. New true divided 6 over 6 wood windows will replace all existing jalousie units. The plan also includes the elevation of the historic house by the construction of new piers. The house will be 2'-4" high from grade, instead of the actual +12 inches. The plan also includes a swimming pool on the back portion of the lot and a front four feet tall wood picket fence that will replace a chain link one.