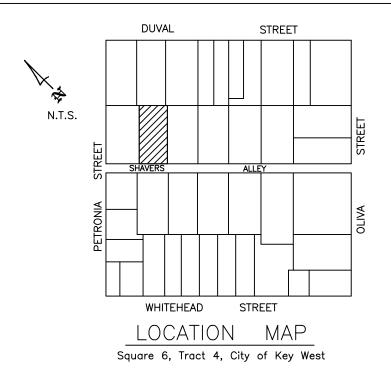

Meeting Date: June 23, 2015

**Applicant:** Thomas E. Pope, Architect

**Application Number:** H15-01-0829

**Address:** #805 Shavers Lane

**Description of Work:** 

Renovations to contributing house, including siding replacement, porch restoration, and elevating the house 40". New rear addition and site work.

## **Site Facts:**

The house located at #805 Shavers Lane is a contributing resource to the historic district. The one-story frame vernacular house was built circa 1926 with two sawtooth attached on the back. Between 1962 and 1965, an attached shed addition was built on the rear of the house. The building has a concrete floor front porch with decorative metal supports. The north-west side of the structure is visible from Petronia Street, as a parking lot sits on the corner. For FEMA regulation purposes, the house is located on an x- zone. The house has glass jalousie windows, a mix of lap and novelty wood siding, and metal v-crimp roofs.