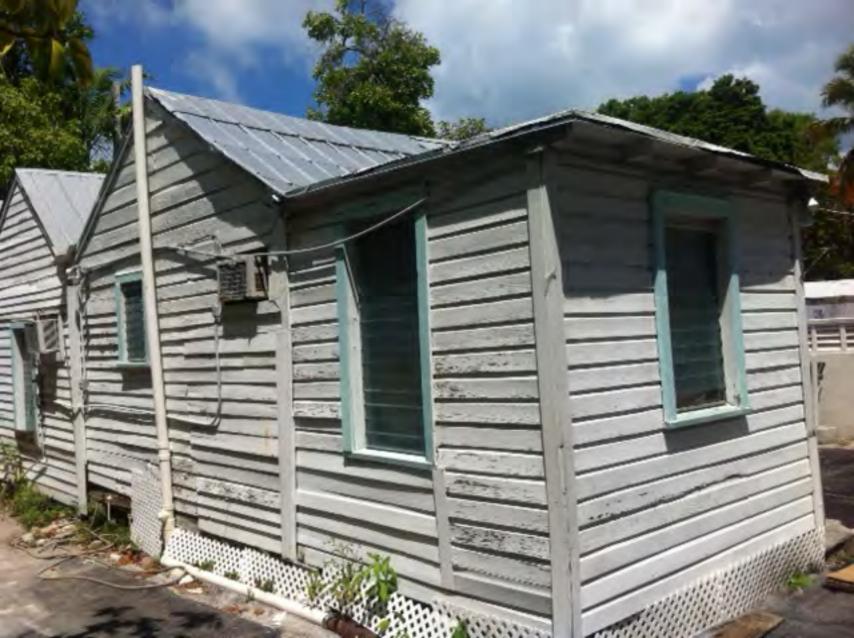

## **Site Facts:**

The house located at #805 Shavers Lane is a contributing resource to the historic district. The one-story frame vernacular house was built circa 1926 with two sawtooth attached on the back. Between 1962 and 1965, an attached shed addition was built on the rear of the house. The building has a concrete floor front porch with decorative metal supports. The north-west side of the structure is visible from Petronia Street, as a parking lot sits on the corner. For FEMA regulation purposes, the house is located on an x- zone. The house has glass jalousie windows, a mix of lap and novelty wood siding, and metal v-crimp roofs.

The plan includes the renovation of the historic house by building a new three bay wooden front porch. All siding will be removed and new wood lap siding is proposed to replace existing. New true divided 6 over 6 wood windows will replace all existing jalousie units. The plan also includes the elevation of the historic house by the construction of new piers. The house will be 2'-4" high from grade, instead of the actual +12 inches. The plan also includes a swimming pool on the back portion of the lot and a front four feet tall wood picket fence that will replace a chain link one.