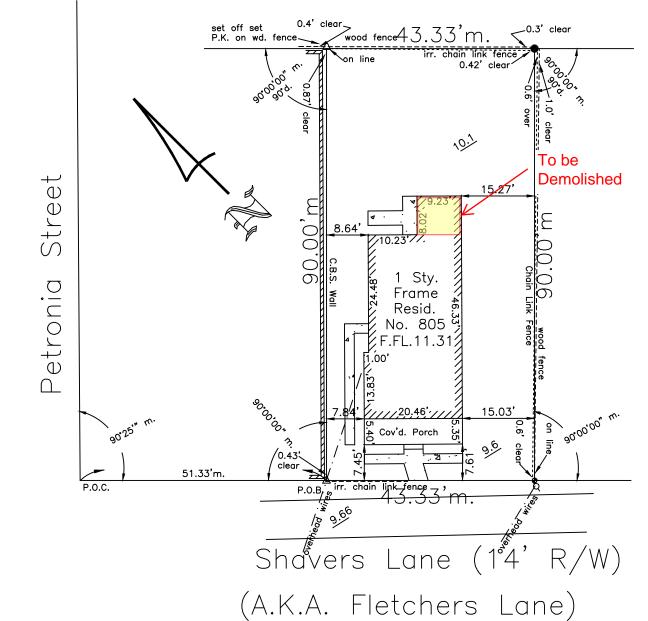

## **Site Facts:**

The house located at #805 Shavers Lane is a contributing resource to the historic district. The one-story frame vernacular house was built circa 1926 with two sawtooth attached on the back. Between 1962 and 1965, an attached shed addition was built on the rear of the house. The building has a concrete floor front porch with decorative metal supports. The north-west side of the structure is visible from Petronia Street, as a parking lot sits on the corner. For FEMA regulation purposes, the house is located on an x- zone. The house has glass jalousie windows, a mix of lap and novelty wood siding, and metal v-crimp roofs.

The plan includes the renovation of the historic house by building a new three bay wooden front porch. All siding will be removed and new wood lap siding is proposed to replace existing. New true divided 6 over 6 wood windows will replace all existing jalousie units. The plan also includes the elevation of the historic house by the construction of new piers. The house will be 2'-4" high from grade, instead of the actual +12 inches. The plan also includes a swimming pool on the back portion of the lot and a front four feet tall wood picket fence that will replace a chain link one.

## **Consistency with Cited Guidelines**

The current proposal includes the construction of a new two-story addition that is much larger in scale and mass than the existing historic house. The new addition, although located on the back of the house, will be visible from Petronia Street and Shavers Lane. In addition, the new proposed design will alter the balance and symmetry of the historic house. At this time, the house sits on low piers, having not much crawling space for ventilation. The proposed new height for the foundations will be similar to other historic houses within the lane.