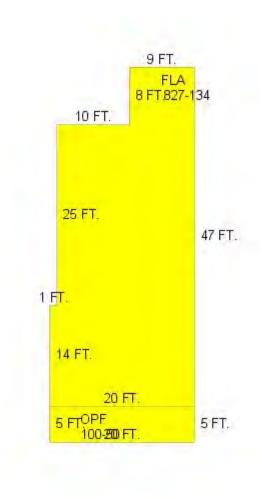

## **Site Facts:**

The house located at #805 Shavers Lane is a contributing resource to the historic district. The one-story frame vernacular house was built circa 1926 with two sawtooth attached on the back. Between 1962 and 1965, an attached shed addition was built on the rear of the house. The building has a concrete floor front porch with decorative metal supports. The north-west side of the structure is visible from Petronia Street, as a parking lot sits on the corner. For FEMA regulation purposes, the house is located on an x- zone. The house has glass jalousie windows, a mix of lap and novelty wood siding, and metal v-crimp roofs.

The plan includes the renovation of the historic house by building a new three bay wooden front porch. All siding will be removed and new wood lap siding is proposed to replace existing. New true divided 6 over 6 wood windows will replace all existing jalousie units. The plan also includes the elevation of the historic house by the construction of new piers. The house will be 2'-4" high from grade, instead of the actual +12 inches. The plan also includes a swimming pool on the back portion of the lot and a front four feet tall wood picket fence that will replace a chain link one.