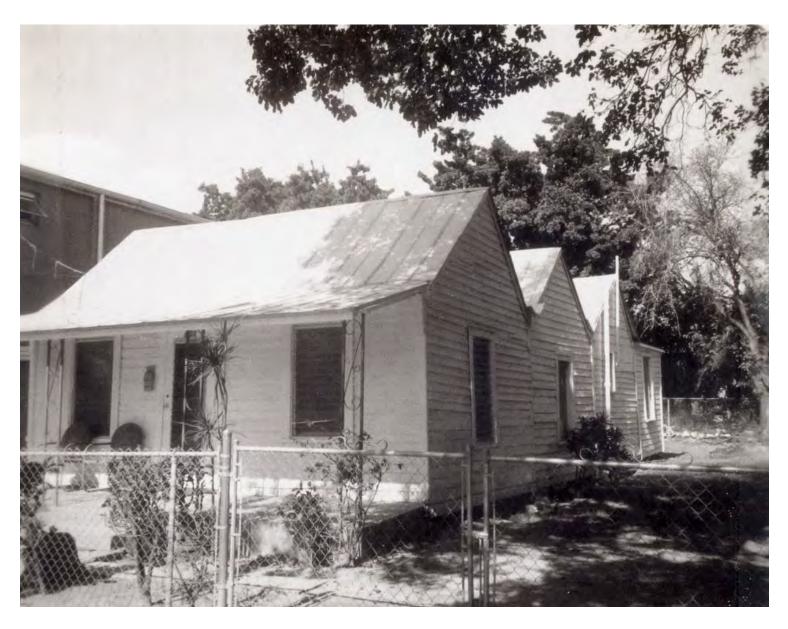

## **Site Facts:**

The house located at #805 Shavers Lane is a contributing resource to the historic district. The one-story frame vernacular house was built circa 1926 with two sawtooth attached on the back. Between 1962 and 1965, an attached shed addition was built on the rear of the house. The building has a concrete floor front porch with decorative metal supports. The north-west side of the structure is visible from Petronia Street, as a parking lot sits on the corner. For FEMA regulation purposes, the house is located on an x- zone. The house has glass jalousie windows, a mix of lap and novelty wood siding, and metal v-crimp roofs.

## **Consistency with Cited Guidelines**

The current proposal includes the construction of a new two-story addition that is much larger in scale and mass than the existing historic house. The new addition, although located on the back of the house, will be visible from Petronia Street and Shavers Lane. In addition, the new proposed design will alter the balance and symmetry of the historic house. At this time, the house sits on low piers, having not much crawling space for ventilation. The proposed new height for the foundations will be similar to other historic houses within the lane.