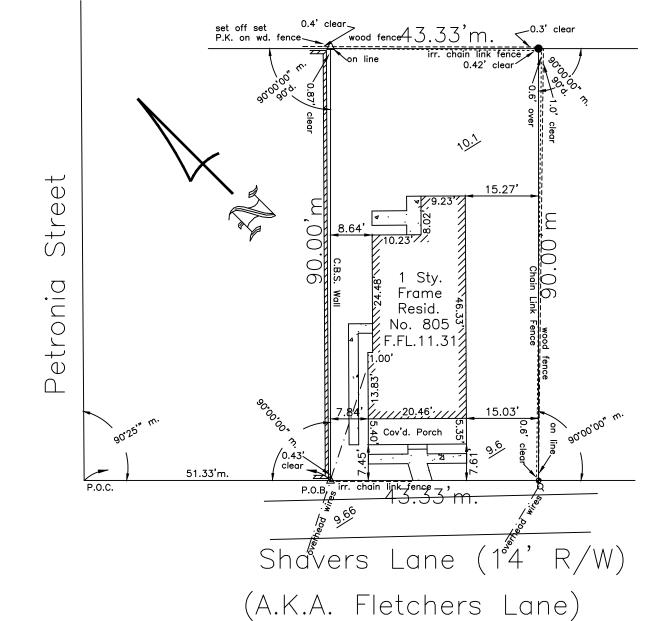

## **Site Facts:**

The house located at #805 Shavers Lane is a contributing resource to the historic district. The one-story frame vernacular house was built circa 1926 with two sawtooth attached on the back. Between 1962 and 1965, an attached shed addition was built on the rear of the house. The building has a concrete floor front porch with decorative metal supports. The north-west side of the structure is visible from Petronia Street, as a parking lot sits on the corner. For FEMA regulation purposes, the house is located on an x- zone. The house has glass jalousie windows, a mix of lap and novelty wood siding, and metal v-crimp roofs.

The plan includes the renovation of the historic house by building a new three bay wooden front porch. All siding will be removed and new wood lap siding is proposed to replace existing. New true divided 6 over 6 wood windows will replace all existing jalousie units. The plan also includes the elevation of the historic house by the construction of new piers. The house will be 2'-4" high from grade, instead of the actual +12 inches. The plan also includes a swimming pool on the back portion of the lot and a front four feet tall wood picket fence that will replace a chain link one.

## **Consistency with Cited Guidelines**

The current proposal includes the construction of a new two-story addition that is much larger in scale and mass than the existing historic house. The new addition, although located on the back of the house, will be visible from Petronia Street and Shavers Lane. In addition, the new proposed design will alter the balance and symmetry of the historic house. At this time, the house sits on low piers, having not much crawling space for ventilation. The proposed new height for the foundations will be similar to other historic houses within the lane.