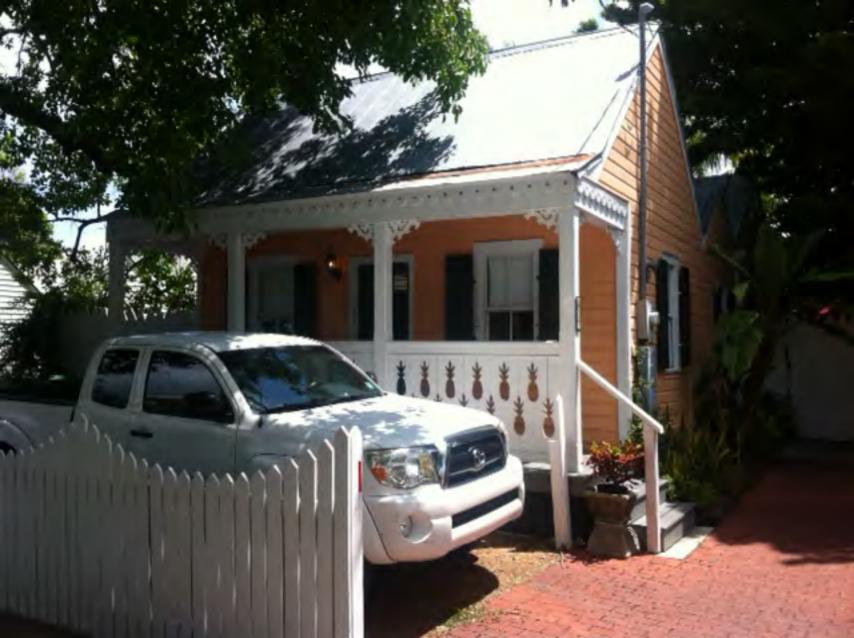

## **Site Facts:**

The house located at #805 Shavers Lane is a contributing resource to the historic district. The one-story frame vernacular house was built circa 1926 with two sawtooth attached on the back. Between 1962 and 1965, an attached shed addition was built on the rear of the house. The building has a concrete floor front porch with decorative metal supports. The north-west side of the structure is visible from Petronia Street, as a parking lot sits on the corner. For FEMA regulation purposes, the house is located on an x- zone. The house has glass jalousie windows, a mix of lap and novelty wood siding, and metal v-crimp roofs.

The plan includes the renovation of the historic house by building a new three bay wooden front porch. All siding will be removed and new wood lap siding is proposed to replace existing. New true divided 6 over 6 wood windows will replace all existing jalousie units. The plan also includes the elevation of the historic house by the construction of new piers. The house will be 2'-4" high from grade, instead of the actual +12 inches. The plan also includes a swimming pool on the back portion of the lot and a front four feet tall wood picket fence that will replace a chain link one.

## **Consistency with Cited Guidelines**

The current proposal includes the construction of a new two-story addition that is much larger in scale and mass than the existing historic house. The new addition, although located on the back of the house, will be visible from Petronia Street and Shavers Lane. In addition, the new proposed design will alter the balance and symmetry of the historic house. At this time, the house sits on low piers, having not much crawling space for ventilation. The proposed new height for the foundations will be similar to other historic houses within the lane.