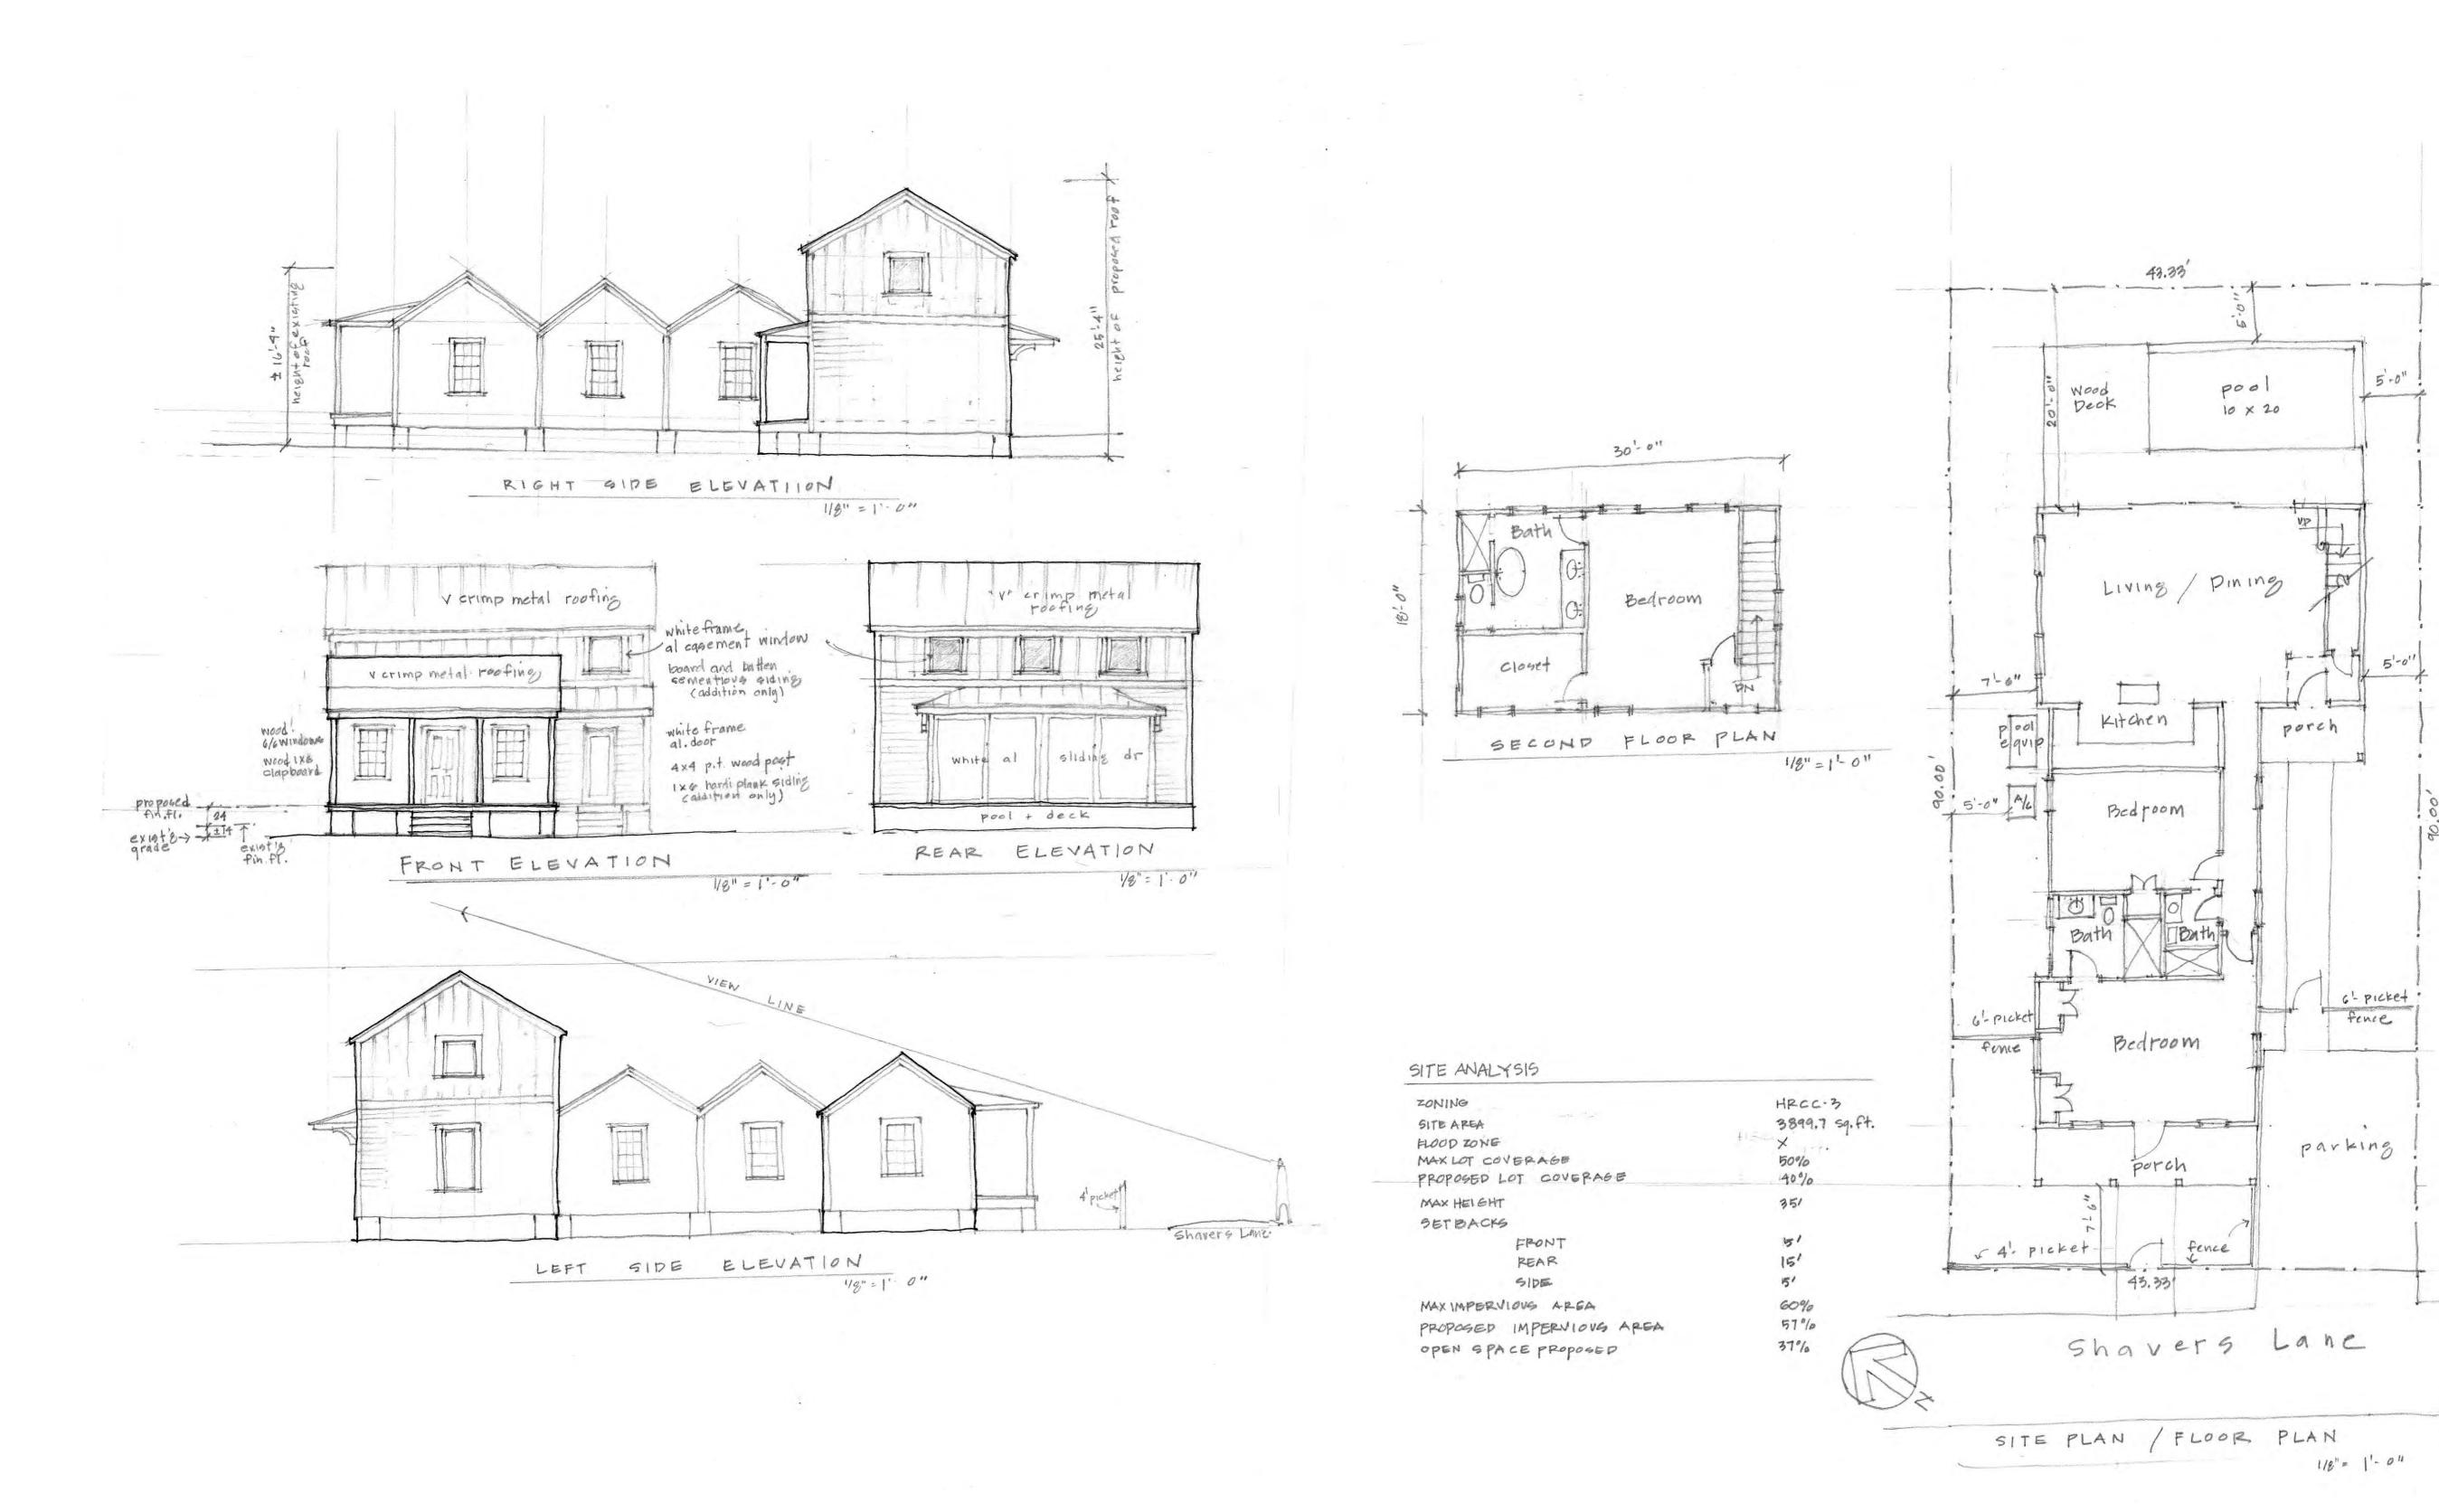

## **Staff Analysis**

The Certificate of Appropriateness in review proposes a new two-story frame addition to a historic one story-house. The proposed addition will be wider than the historic house and approximately nine feet taller. The new design proposes the addition to be rectangular in footprint with a side gable roof. For the new addition, all windows will be aluminum casement and doors will be aluminum. Siding will be hardi-board horizontally installed on the first floor and vertically, on a board and batten pattern, on the second floor. The new roof will have metal v-crimp.

The plan includes the renovation of the historic house by building a new three bay wooden front porch. All siding will be removed and new wood lap siding is proposed to replace existing. New true divided 6 over 6 wood windows will replace all existing jalousie units. The plan also includes the elevation of the historic house by the construction of new piers. The house will be 2'-4" high from grade, instead of the actual +12 inches. The plan also includes a swimming pool on the back portion of the lot and a front four feet tall wood picket fence that will replace a chain link one.

## **Consistency with Cited Guidelines**

The current proposal includes the construction of a new two-story addition that is much larger in scale and mass than the existing historic house. The new addition, although located on the back of the house, will be visible from Petronia Street and Shavers Lane. In addition, the new proposed design will alter the balance and symmetry of the historic house. At this time, the house sits on low piers, having not much crawling space for ventilation. The proposed new height for the foundations will be similar to other historic houses within the lane.

It is staff's opinion that the proposed design fails to meet many of the guidelines, particularly the relationship of mass, height, and scale with the original historic house and the loss of balance and symmetry by the introduction of a large size addition.