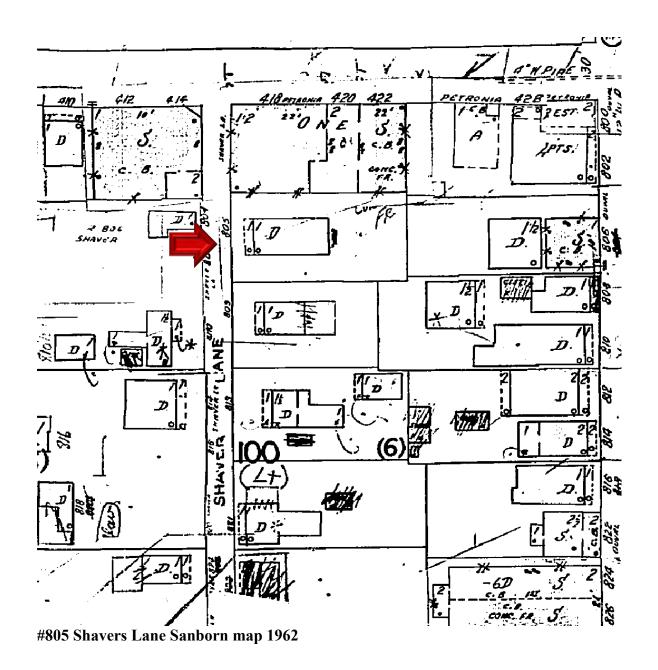

## **Site Facts:**

The house located at #805 Shavers Lane is a contributing resource to the historic district. The one-story frame vernacular house was built circa 1926 with two sawtooth attached on the back. Between 1962 and 1965, an attached shed addition was built on the rear of the house. The building has a concrete floor front porch with decorative metal supports. The north-west side of the structure is visible from Petronia Street, as a parking lot sits on the corner. For FEMA regulation purposes, the house is located on an x- zone. The house has glass jalousie windows, a mix of lap and novelty wood siding, and metal v-crimp roofs.