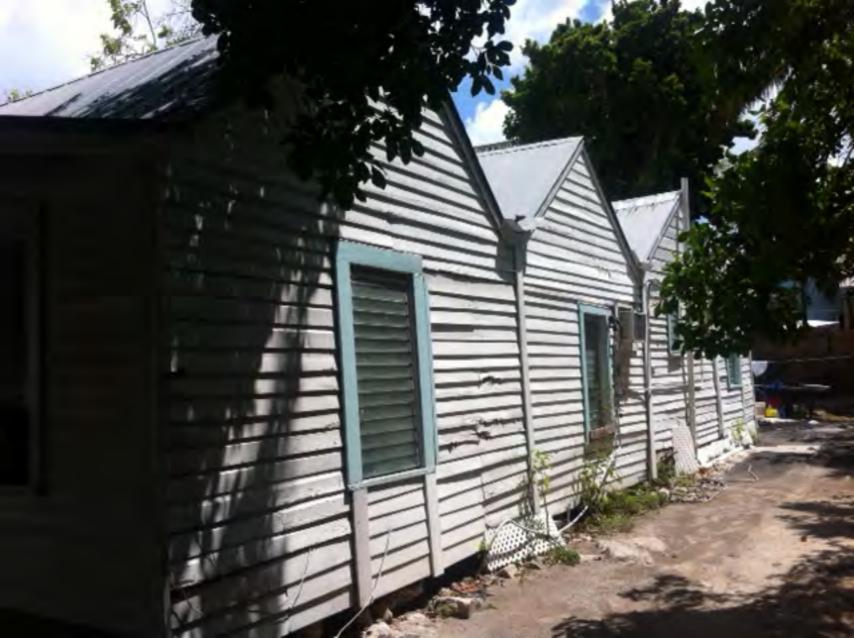

## **Site Facts:**

The house located at #805 Shavers Lane is a contributing resource to the historic district. The one-story frame vernacular house was built circa 1926 with two sawtooth attached on the back. Between 1962 and 1965, an attached shed addition was built on the rear of the house. The building has a concrete floor front porch with decorative metal supports. The north-west side of the structure is visible from Petronia Street, as a parking lot sits on the corner. For FEMA regulation purposes, the house is located on an x- zone. The house has glass jalousie windows, a mix of lap and novelty wood siding, and metal v-crimp roofs.