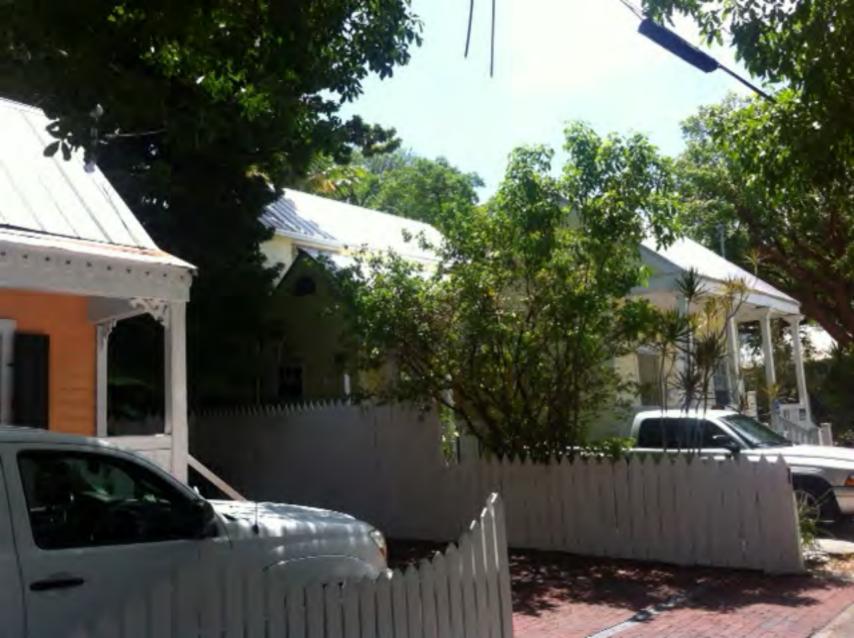

## **Site Facts:**

The house located at #805 Shavers Lane is a contributing resource to the historic district. The one-story frame vernacular house was built circa 1926 with two sawtooth attached on the back. Between 1962 and 1965, an attached shed addition was built on the rear of the house. The building has a concrete floor front porch with decorative metal supports. The north-west side of the structure is visible from Petronia Street, as a parking lot sits on the corner. For FEMA regulation purposes, the house is located on an x- zone. The house has glass jalousie windows, a mix of lap and novelty wood siding, and metal v-crimp roofs.

## **Consistency with Cited Guidelines**

The current proposal includes the construction of a new two-story addition that is much larger in scale and mass than the existing historic house. The new addition, although located on the back of the house, will be visible from Petronia Street and Shavers Lane. In addition, the new proposed design will alter the balance and symmetry of the historic house. At this time, the house sits on low piers, having not much crawling space for ventilation. The proposed new height for the foundations will be similar to other historic houses within the lane.