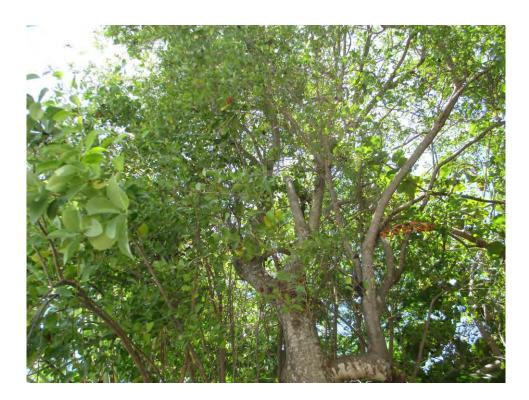

Condition: 50% (fair-poor cuts, not properly maintained)

Total Average Value = 76%

Value x Diameter = 7.2 replacement caliper inches

Tree Species: Sea Grape (Cocoloba uvifera)

Diameter: 17"

Location: 80% (location of tree does not interfere with utility lines or

foundations and it is a visible street tree) Species: 100% (on protected tree list)

Condition: 60% (fair to good-multi trunked)

Total Average Value = 80%