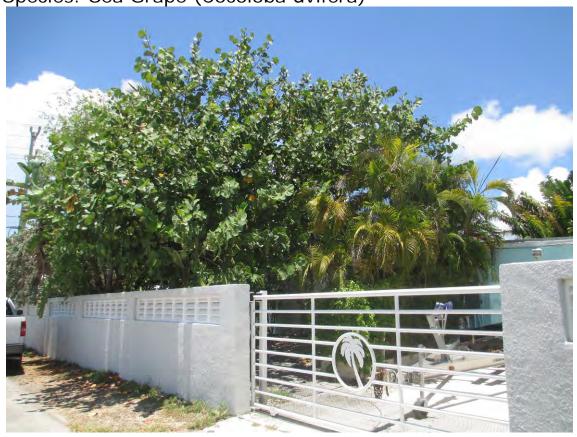

Condition: 50% (fair-poor cuts, not properly maintained)

Total Average Value = 76%

Value x Diameter = 7.2 replacement caliper inches

Tree Species: Sea Grape (Cocoloba uvifera)

Diameter: 17"

Location: 80% (location of tree does not interfere with utility lines or

foundations and it is a visible street tree) Species: 100% (on protected tree list)

Condition: 60% (fair to good-multi trunked)

Total Average Value = 80%