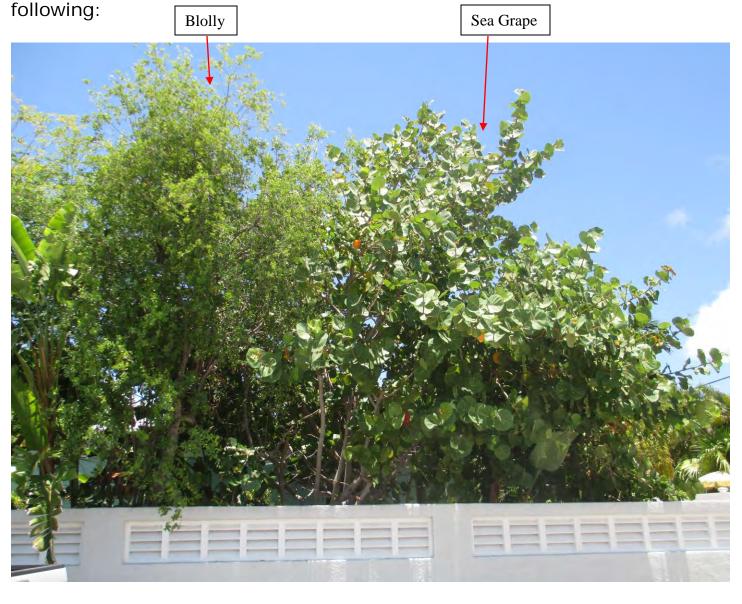

# **STAFF REPORT**

DATE: June 24, 2015

RE: 2900 Flagler Avenue (permit application # T15-7453)

FROM: Karen DeMaria, City of Key West Urban Forestry Manager

An application was received for the removal of (1) Blolly and (1) Sea grape. A site inspection was done on June 8, 2015 and documented the

1. Tree Species: Blolly (Guapira discolor)

Diameter: 9.5"

Location: 80% (location of tree does not interfere with utility lines or

foundations and it is a visible street tree) Species: 100% (on protected tree list)

Condition: 50% (fair-poor cuts, not properly maintained)

Total Average Value = 76%

Value x Diameter = 7.2 replacement caliper inches

Tree Species: Sea Grape (Cocoloba uvifera)

Diameter: 17"

Location: 80% (location of tree does not interfere with utility lines or

foundations and it is a visible street tree) Species: 100% (on protected tree list)

Condition: 60% (fair to good-multi trunked)

Total Average Value = 80%

# Value x Diameter = 13.6 replacement caliper inches

The property owner wants to remove the trees to create a second driveway on the property.