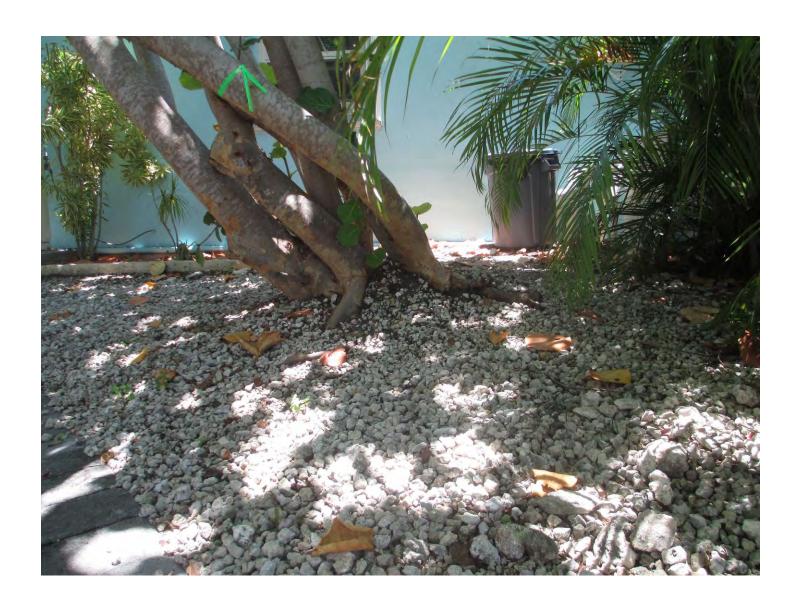

1. Tree Species: Blolly (Guapira discolor)

Diameter: 9.5"

Location: 80% (location of tree does not interfere with utility lines or

foundations and it is a visible street tree) Species: 100% (on protected tree list)

Condition: 50% (fair-poor cuts, not properly maintained)

Total Average Value = 76%

Value x Diameter = 7.2 replacement caliper inches

Tree Species: Sea Grape (Cocoloba uvifera)

Diameter: 17"

Location: 80% (location of tree does not interfere with utility lines or

foundations and it is a visible street tree) Species: 100% (on protected tree list)

Condition: 60% (fair to good-multi trunked)

Total Average Value = 80%

# Value x Diameter = 13.6 replacement caliper inches

The property owner wants to remove the trees to create a second driveway on the property.