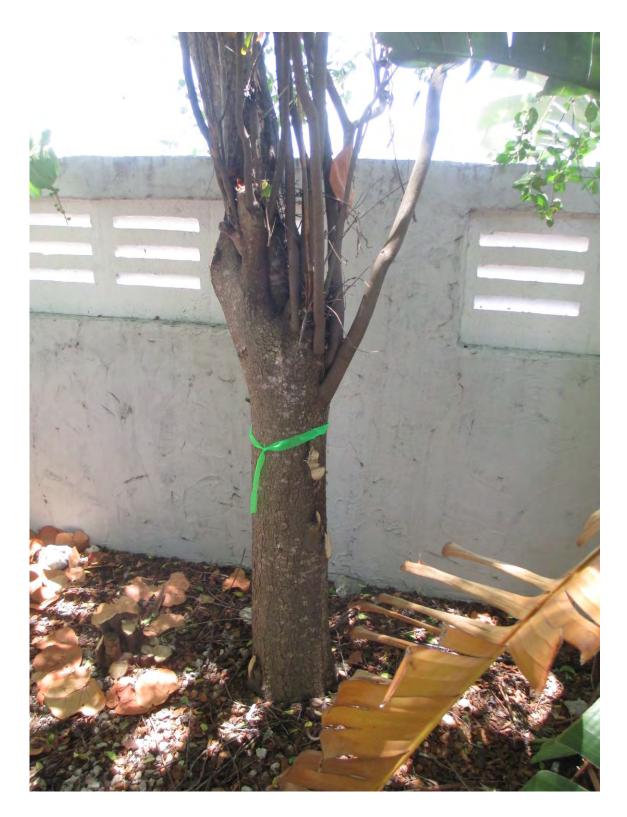

Condition: 50% (fair-poor cuts, not properly maintained)

Total Average Value = 76%

Value x Diameter = 7.2 replacement caliper inches

Tree Species: Sea Grape (Cocoloba uvifera)

Diameter: 17"

Location: 80% (location of tree does not interfere with utility lines or

foundations and it is a visible street tree) Species: 100% (on protected tree list)

Condition: 60% (fair to good-multi trunked)

Total Average Value = 80%