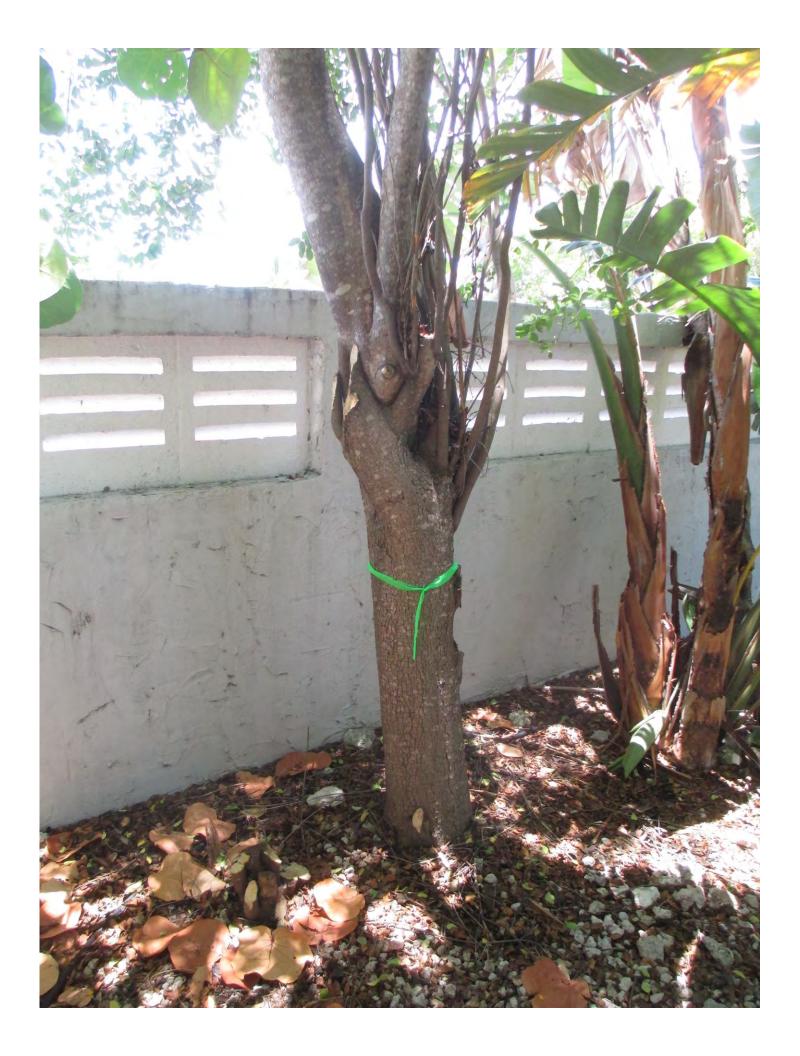

1. Tree Species: Blolly (Guapira discolor)

Diameter: 9.5"

Location: 80% (location of tree does not interfere with utility lines or

foundations and it is a visible street tree) Species: 100% (on protected tree list)

Condition: 50% (fair-poor cuts, not properly maintained)

Total Average Value = 76%

Value x Diameter = 7.2 replacement caliper inches

Tree Species: Sea Grape (Cocoloba uvifera)

Diameter: 17"

Location: 80% (location of tree does not interfere with utility lines or