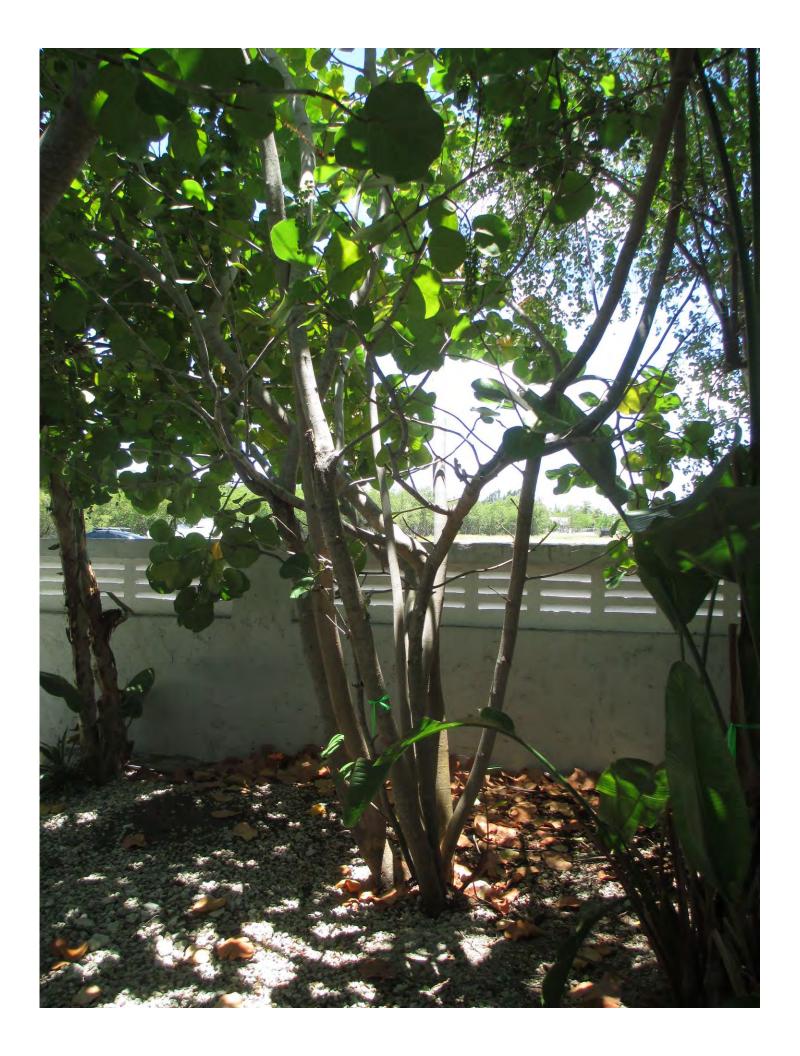

1. Tree Species: Blolly (Guapira discolor)

Diameter: 9.5"

Location: 80% (location of tree does not interfere with utility lines or

foundations and it is a visible street tree) Species: 100% (on protected tree list)

Condition: 50% (fair-poor cuts, not properly maintained)

Total Average Value = 76%

Value x Diameter = 7.2 replacement caliper inches

Tree Species: Sea Grape (Cocoloba uvifera)

Diameter: 17"

Location: 80% (location of tree does not interfere with utility lines or

foundations and it is a visible street tree) Species: 100% (on protected tree list)

Condition: 60% (fair to good-multi trunked)

Total Average Value = 80%

# Value x Diameter = 13.6 replacement caliper inches

The property owner wants to remove the trees to create a second driveway on the property.