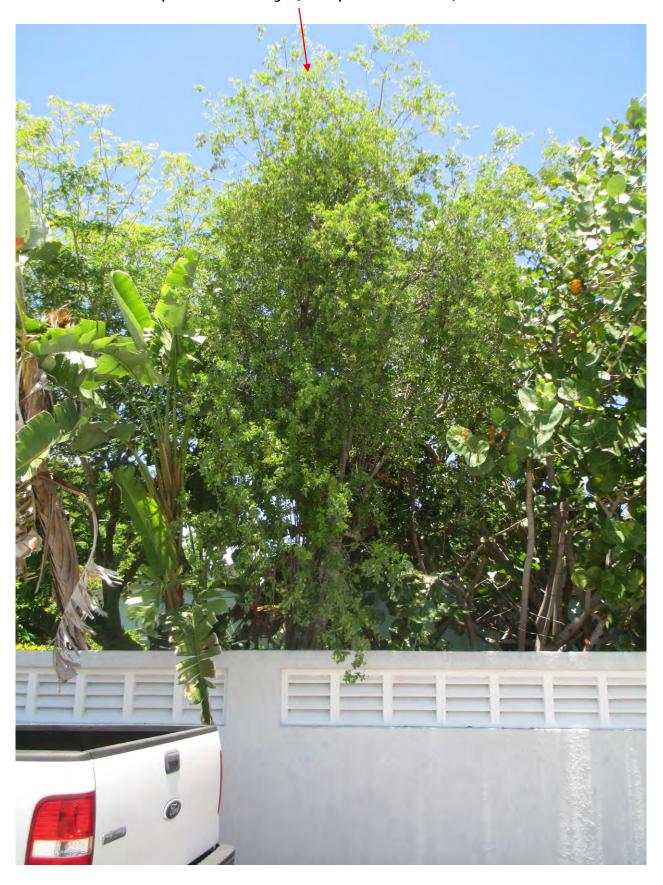

1. Tree Species: Blolly (Guapira discolor)

Diameter: 9.5"

Location: 80% (location of tree does not interfere with utility lines or

foundations and it is a visible street tree) Species: 100% (on protected tree list)

Condition: 50% (fair-poor cuts, not properly maintained)

Total Average Value = 76%

Value x Diameter = 7.2 replacement caliper inches

Tree Species: Sea Grape (Cocoloba uvifera)

Diameter: 17"

Location: 80% (location of tree does not interfere with utility lines or