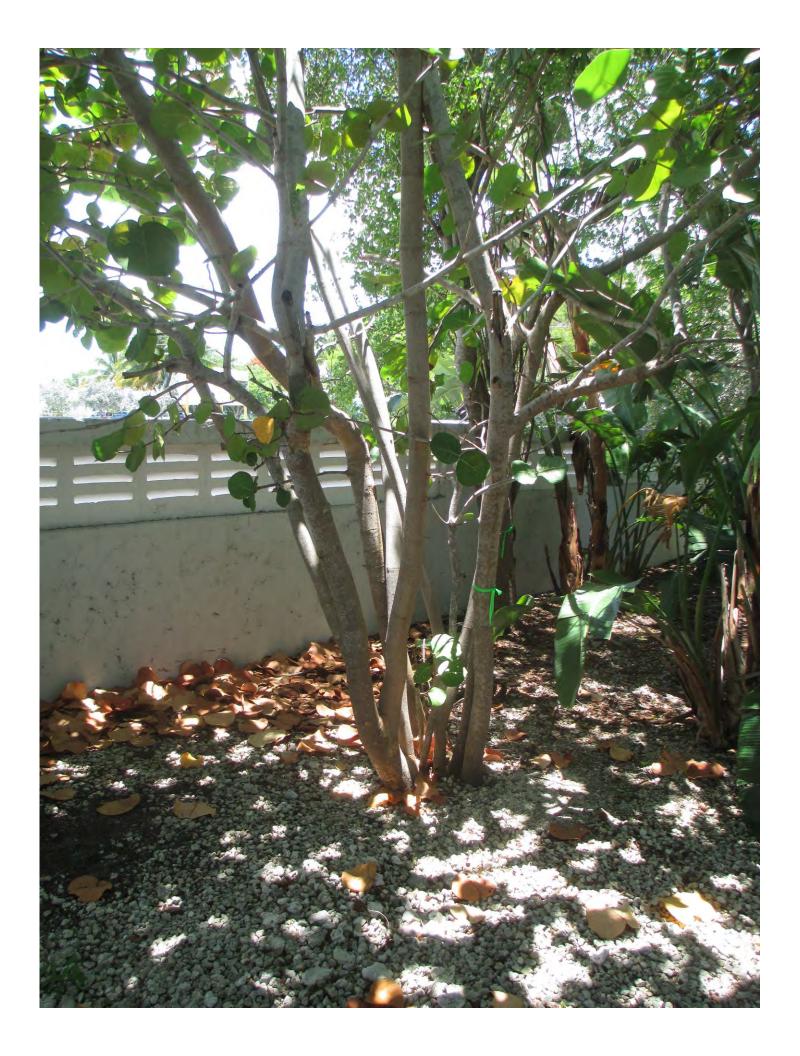

1. Tree Species: Blolly (Guapira discolor)

Diameter: 9.5"

Location: 80% (location of tree does not interfere with utility lines or

foundations and it is a visible street tree) Species: 100% (on protected tree list)

Condition: 50% (fair-poor cuts, not properly maintained)

Total Average Value = 76%

Value x Diameter = 7.2 replacement caliper inches

Tree Species: Sea Grape (Cocoloba uvifera)

Diameter: 17"

Location: 80% (location of tree does not interfere with utility lines or

foundations and it is a visible street tree) Species: 100% (on protected tree list)

Condition: 60% (fair to good-multi trunked)

Total Average Value = 80%

# Value x Diameter = 13.6 replacement caliper inches

The property owner wants to remove the trees to create a second driveway on the property.