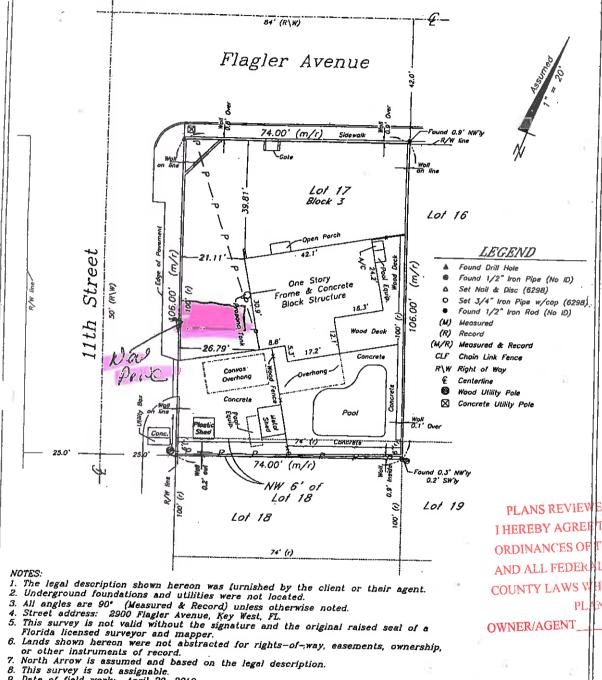

# OFFICE COPY

15-2237

Boundary Survey of Lot 17, and NW 6' of Lot 18, Block 3, RIVIERA SHORES SUBDIVISION

PLANS REVIEWED BY BUILDING I HEREBY AGREE TO COMPLY ORDINANCES OF THE CITY OF KEY WEST AND ALL FEDERAL, STATE AND MONROE COUNTY LAWS WHETHER SHOWN ON THIS N OR NOT.

8. This survey is not assignable.
9. Date of field work: April 20, 2010
10. All interior bricking is not shown.

BOUNDARY SURVEY OF: Lot 17 and the Northwest 6 feet of Lot 18, Block 3, RIVIERA SHORES SUBDIVISION, according to the plat thereof, recorded in Plat Book 3, Page 148 of the Public Records of Monroe County, Florida.

BOUNDARY SURVEY FOR:

April 23, 2010

Chris R. Meister & Cheryl A. Meister; Wells Fargo Bank, N.A.; Chicago Tille of the Florida Keys;

YMN, INC. O'Flynn, PSM Reg. #6298

J. LYNN O'FLYNN, Inc.