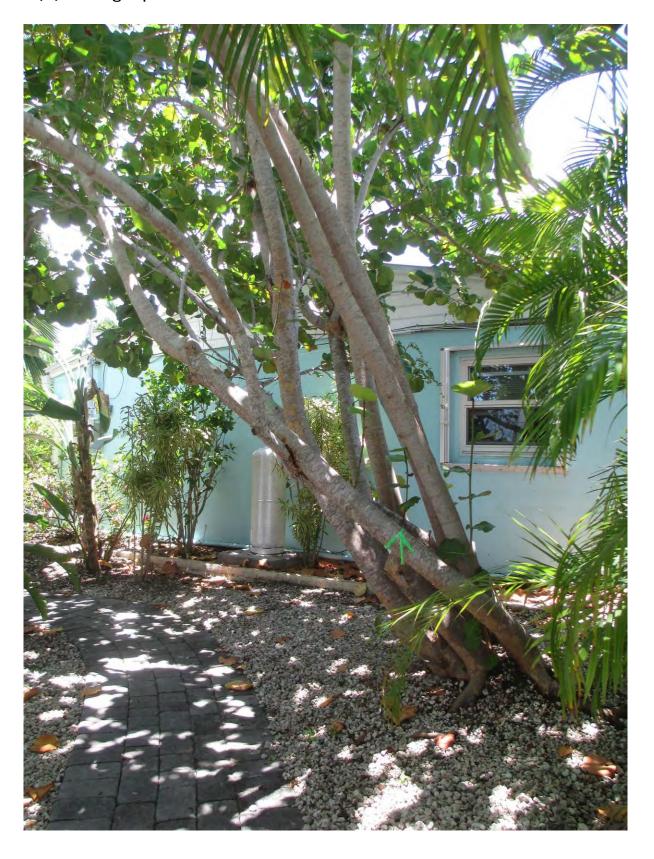

1. Tree Species: Blolly (Guapira discolor)

Diameter: 9.5"

Location: 80% (location of tree does not interfere with utility lines or

foundations and it is a visible street tree) Species: 100% (on protected tree list)

Condition: 50% (fair-poor cuts, not properly maintained)

Total Average Value = 76%

Value x Diameter = 7.2 replacement caliper inches

Tree Species: Sea Grape (Cocoloba uvifera)

Diameter: 17"

Location: 80% (location of tree does not interfere with utility lines or