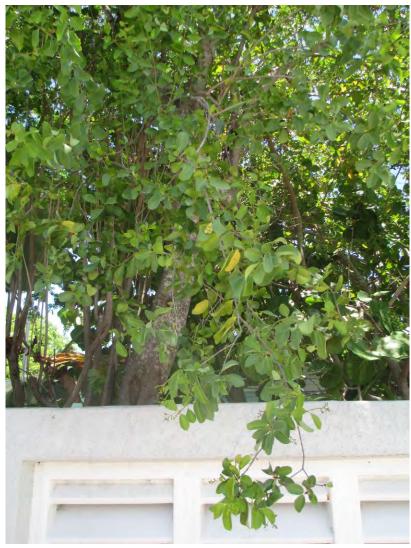

Condition: 50% (fair-poor cuts, not properly maintained)

Total Average Value = 76%

Value x Diameter = 7.2 replacement caliper inches

Tree Species: Sea Grape (Cocoloba uvifera)

Diameter: 17"

Location: 80% (location of tree does not interfere with utility lines or

foundations and it is a visible street tree) Species: 100% (on protected tree list)

Condition: 60% (fair to good-multi trunked)

Total Average Value = 80%