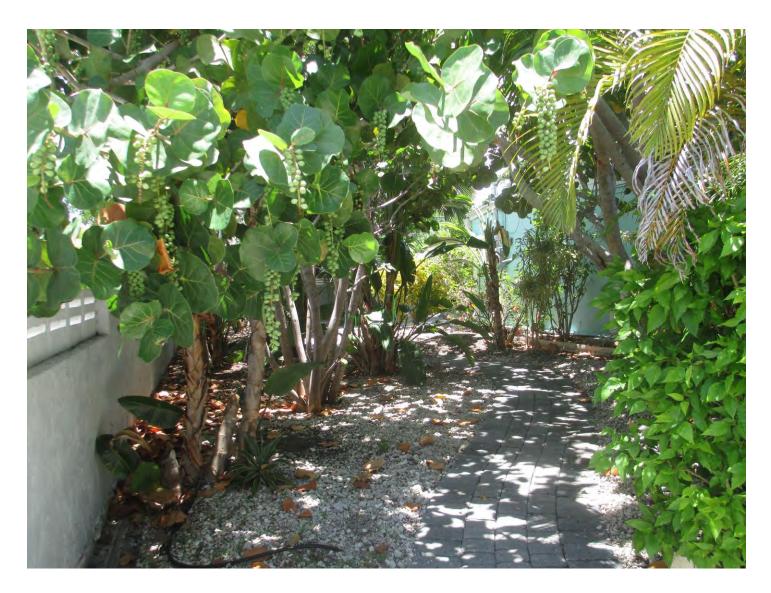

foundations and it is a visible street tree) Species: 100% (on protected tree list)

Condition: 60% (fair to good-multi trunked)

Total Average Value = 80%

# Value x Diameter = 13.6 replacement caliper inches

The property owner wants to remove the trees to create a second driveway on the property.