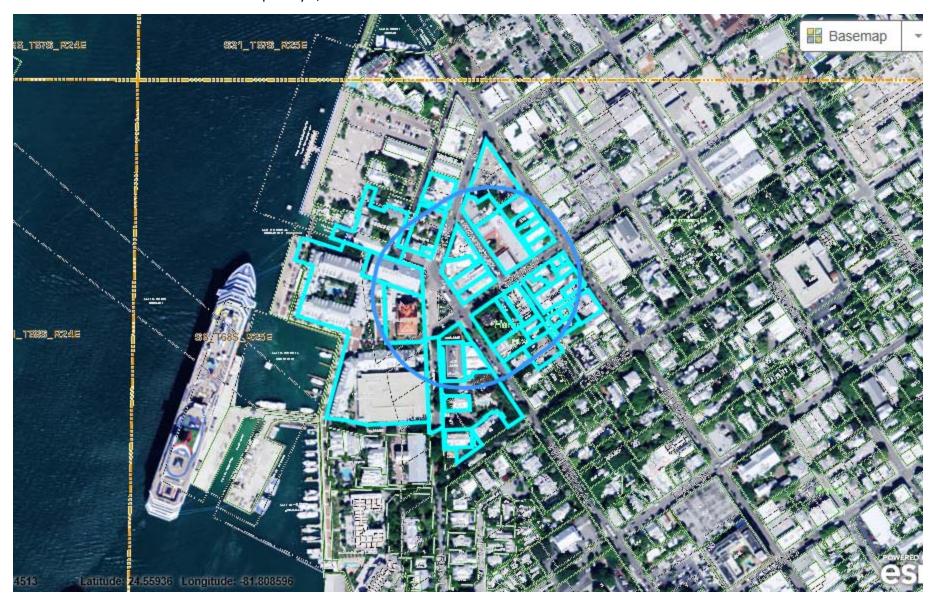

## 300' Radius Noticing List Generated 07/2/15

| NAME                                             | ADDRESS                    | UNIT      | CITY           | STATE | ZIP        | COUNTRY |
|--------------------------------------------------|----------------------------|-----------|----------------|-------|------------|---------|
| 1 105 WHITEHEAD STREET CORP                      |                            | 209 DUVA  | KEY WEST       | FL    | 33040-6507 |         |
| 2 126 DUVAL COMPANY                              | C/O ITTAH CHARLIE          | 423 FRON  | KEY WEST       | FL    | 33040-6638 |         |
| 3 130 DUVAL STREET INC                           |                            | 19707 TUF | MIAMI          | FL    | 33180-2502 |         |
| 4 206 DUVAL LLC                                  |                            | 24 HILTON | KEY WEST       | FL    | 33040-3833 |         |
| 5 210 DUVAL STREET LLC                           |                            | PO BOX 2  | KEY WEST       | FL    | 33045-2068 |         |
| 6 212 TELEGRAPH LLC                              |                            | PO BOX 1  | KEY WEST       | FL    | 33041-1527 |         |
| 7 213 TELEGRAPH LANE LLC                         | C/O BRAWN PETER NELSON     | PO BOX 1  | KEY WEST       | FL    | 33041-1486 |         |
| 8 217 TELEGRAPH LANE LLC                         | C/O BRAWN PETER NELSON     | PO BOX 1  | KEY WEST       | FL    | 33041-1486 |         |
| 9 230 EAST 7TH STREET ASSOCIATES                 | C/O COHEN JOSEPH           | 45 NW 215 | MIAMI          | FL    | 33127-4928 |         |
| 10 4 AND 6 CHARLES STREET LLC                    | C/O BRAWN PETER NELSON     | PO BOX 1  | KEY WEST       | FL    | 33041-1486 |         |
| 11 ARUBA INVESTMENTS INC                         | C/O STEEL HECTOR AND DAVIS | 4000 FIRS | MIAMI          | FL    | 33131      |         |
| 12 BAHAMA MAMA OF KEY WEST LLC                   |                            | 18381 LON | BOCA RATON     | FL    | 33496-1932 |         |
| 13 BUILDING ONE KEY WEST LLC                     |                            | 5430 NEW  | ATLANTA        | GA    | 30339-7424 |         |
| 14 C & D PROPERTIES OF KEY WEST I LLC            |                            | PO BOX 4  | KEY WEST       | FL    | 33041-4125 |         |
| 15 CAROLINE STREET DEVELOPMENT CORP              |                            | BLDG ON   | PORTSMOUTH     | NH    | 3801       |         |
| 16 FAVELLI GEORGEANN MARION LIVING TRUST 1/19/06 |                            | 1523 PATE | KEY WEST       | FL    | 33040-5034 |         |
| 17 FRONT STREET INVESTMENTS LLC                  | C/O COHEN JOSEPH           | 45 NW 215 | MIAMI          | FL    | 33127-4928 |         |
| 18 GRAHAM BOB                                    |                            | 205 TELEC | KEY WEST       | FL    | 33040-6563 |         |
| 19 GREENE STREET CONDOS LLC                      |                            | 301 WHITE | KEY WEST       | FL    | 33040-6542 |         |
| 20 GRIFFITH RICHARD P LIV TR 8/29/2005           |                            | 717 FLEM  | KEY WEST       | FL    | 33040-6827 |         |
| 21 HILARIO RAMOS CORP                            |                            | 209 DUVA  | KEY WEST       | FL    | 33040-6507 |         |
| 22 JOHNSON RICHARD MD                            |                            | 38 PORTS  | FT LAUDERDALE  | FL    | 33316-3008 |         |
| 23 KEYS PRODUCTIONS INC                          |                            | PO BOX 1  | KEY WEST       | FL    | 33041-1527 |         |
| 24 LAURAMAR I LIMITED PARTNERSHIP                |                            | PO BOX 5  | ASHEVILLE      | NC    | 28813-5053 |         |
| 25 LOVE IN KEY WEST LLC                          |                            | PO BOX 2  | WHITE PLAINS   | NY    | 10605-0028 |         |
| 26 LOVE MILE MARKER I LLC                        | C/O LOVE REALTY            | PO BOX 2  | PALM BEACH     | FL    | 33480-2528 |         |
| 27 MEL FISHER MARITIME HERITAGE SOCIETY INC      |                            | 200 GREE  | KEY WEST       | FL    | 33040      |         |
| 28 MITCHELL WOLFSON FOUNDATION INC               | C/O WOLFSON LOUIS III      | 9400 S DA | MIAMI          | FL    | 33156-2827 |         |
| 29 MONTANARI ROBERT AND ROSEMARY                 |                            | 215 WHITE | KEY WEST       | FL    | 33040-6522 |         |
| 30 NEW IDEAS INC                                 |                            | 1512 S RC | KEY WEST       | FL    | 33040-4514 |         |
| 31 QS KWA GREENE LLC                             |                            | 13095 N T | ITEMPLE TERRAC | FL    | 33637-0926 |         |
| 32 R N J KEY WEST LLC                            |                            | 9629 PARI | BOCA RATON     | FL    | 33428-2919 |         |
| 33 RUPP WILLIAM R TRUST 10/3/1991                | C/O PRAGER AND FENTON LLD  |           |                | NY    | 10017-5704 |         |
| 34 STEELE JESSICA                                |                            | 3729 CINE | KEY WEST       | FL    | 33040-4407 |         |

| NAME                                        | ADDRESS | LIAUT                 | CTATE 710 4   | OUNTRY  |
|---------------------------------------------|---------|-----------------------|---------------|---------|
| NAME                                        | ADDRESS | UNIT CITY             |               | COUNTRY |
| 35 TANNEX DEVELOPMENT LC                    |         | 1000 MARI PORTSMOUTH  |               |         |
| 36 TIITF/DNR                                |         | DNR DOU(TALLAHASSEE   |               |         |
| 37 TRUMAN ANNEX COMMERCIAL OWNERS ASSOC INC |         | 1000 MARI PORTSMOUTH  |               |         |
| 38 WALKER JOYCE M                           |         | 566 SYLV/ WINTER PARK | FL 32789-3977 |         |
| 39                                          |         |                       |               |         |
| 40                                          |         |                       |               |         |
| 41                                          |         |                       |               |         |
| 42                                          |         |                       |               |         |
| 43                                          |         |                       |               |         |
| 44                                          |         |                       |               |         |
| 45                                          |         |                       |               |         |
| 46                                          |         |                       |               |         |
| 47                                          |         |                       |               |         |
| 48                                          |         |                       |               |         |
| 49                                          |         |                       |               |         |
| 50                                          |         |                       |               |         |
| 51                                          |         |                       |               |         |
| 52                                          |         |                       |               |         |
| 53                                          |         |                       |               |         |
| 54                                          |         |                       |               |         |
| 55                                          |         |                       |               |         |
| 56                                          |         |                       |               |         |
| 57                                          |         |                       |               |         |
| 58                                          |         |                       |               |         |
| 59                                          |         |                       |               |         |
| 60                                          |         |                       |               |         |
| 61                                          |         |                       |               |         |
| 62                                          |         |                       |               |         |
| 63                                          |         |                       |               |         |
| 64                                          |         |                       |               |         |
| 65                                          |         |                       |               |         |
| 66                                          |         |                       |               |         |
| 67                                          |         |                       |               |         |
|                                             |         |                       |               |         |