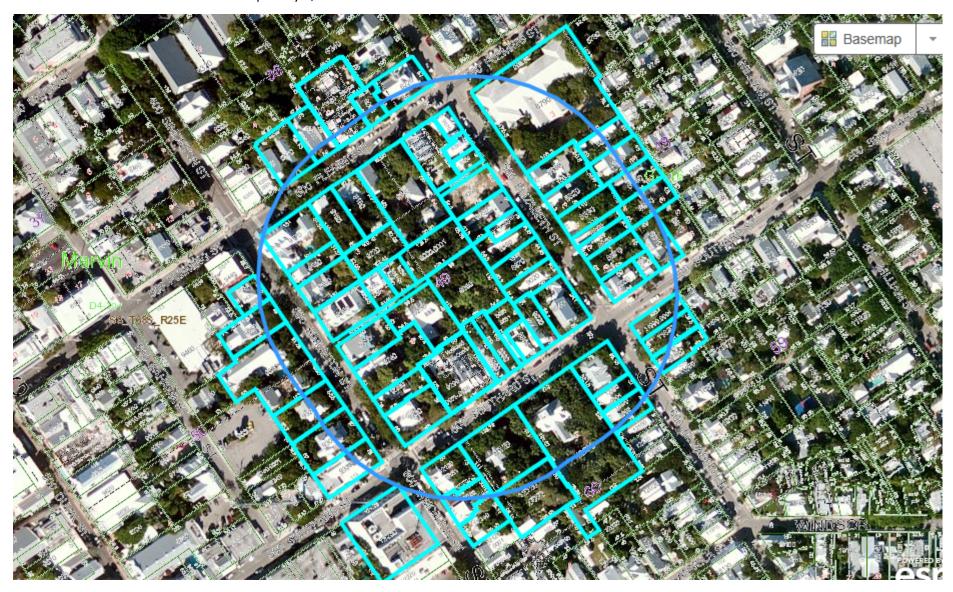

# 300' Radius Noticing List Generated 07/06/15

| NAME             | ADDRESS                               | UNIT      | CITY             | STATE | ZIP        | COUNTRY |
|------------------|---------------------------------------|-----------|------------------|-------|------------|---------|
| 1 POPOVIC MICH   | HAEL                                  | 1 ARGYLI  | LONDON           |       | SW3 5ER    | ENGLAND |
| 2 531 ELIZABETH  | I STREET LLC                          | 15 LATHA  | I SAG HARBOR     | NY    | 11963-4429 |         |
| 3 631 SOUTHAR    | D LLC                                 | 166 W BR  | (BOSTON          | MA    | 02118-1280 |         |
| 4 732 LOVE LAN   | E LLC                                 | 1828 COV  | 'I ANNAPOLIS     | MD    | 21401-1010 |         |
| 5 ABRAMSON MA    | ARK A 2009 TRUST 12/21/2009           | 106 BLAN  | FBEDFORD         | NH    | 03110-4613 |         |
| 6 AMMONS STEV    | /EN                                   | PO BOX 2  | MYRTLE BEACH     | SC    | 29578-2548 |         |
| 7 ANN ELIZABET   | 'H LLC                                | PO BOX 1  | CORAL GABLES     | FL    | 33114-4745 |         |
| 8 APPLE TREE H   | IOLDINGS OF KEY WEST LLC              | 512 SIMO  | NKEY WEST        | FL    | 33040-6832 |         |
| 9 BOLAK ROBER    | RT ALAN AND JAMIE MARIE               | 36 PIMA C | BOULDER          | CO    | 80303-3969 |         |
| 10 BOREL JOAN S  | 5                                     | 1089 OCE  | SUMMERLAND K     | FL    | 33042-4508 |         |
| 11 BRIXEY DELBE  | ERT P                                 | 614 FLEM  | IKEY WEST        | FL    | 33040-6826 |         |
| 12 BRUCE BENJA   | MIN C LIVING TRUST 5/22/1997          | 610 SOUT  | KEY WEST         | FL    | 33040      |         |
| 13 C & D PROPER  | TIES OF KEY WEST II LLC               | PO BOX 4  | KEY WEST         | FL    | 33041-4125 |         |
| 14 CARTER LINDA  | A K LIV TR 6/3/1997                   | 610 SOUT  | KEY WEST         | FL    | 33040-6838 |         |
| 15 CHENG YUK     | RD G<br>LIP J<br>ERT J ESTATE<br>IC R | 3327 RIVI | EKEY WEST        | FL    | 33040-4631 |         |
| 16 CLARK EDWAF   | RD G                                  | 521 SIMO  | NKEY WEST        | FL    | 33040-6872 |         |
| 17 COCHRAN PHI   | LIP J                                 | 317 E MA  | ITAVARES         | FL    | 32778-3801 |         |
| 18 DECKER ROBE   | ERT J ESTATE                          | 600 ELIZA | KEY WEST         | FL    | 33040-6823 |         |
| 19 DETWILER ER   | IC R                                  | 617 FLEM  | IKEY WEST        | FL    | 33040-6898 |         |
| 20 ERTEL CLAUS   |                                       |           | ) WESTFIELD      | NJ    | 07090-2244 |         |
| 21 FITZGERALD V  | VILLIAM D TR 1/2/2007                 | 611 SOUT  | KEY WEST         | FL    | 33040-6866 |         |
| 22 GREEN PAUL    | M AND TIFFANI M                       | RR 2 BOX  | PHILIPPI         | WV    | 26416-9628 |         |
| 23 HENNING SAN   | DRA J                                 | HC 62 BO  | RATON            | NM    | 87740-9702 |         |
| 24 HOPKINS KAT   |                                       |           | FHUNTINGTON ST   | NY    | 11746-3920 |         |
| 25 HUMPHRIES C   | ARL A AND LUANNE S                    | 2883 MOL  | J ARAB           | AL    | 35016-4575 |         |
| 26 INGHAM JONA   | THAN                                  | 617 FREE  | KEY WEST         | FL    | 33040-6859 |         |
| 27 INTER-OCEAN   | HOLDINGS LLC                          | 600 FLEM  | IKEY WEST        | FL    | 33040-6826 |         |
| 28 ISHERWOOD J   | ANICE L                               | 523 ELIZA | KEY WEST         | FL    | 33040-6820 |         |
| 29 JACOBS ALEX   |                                       |           | <b>ECOLUMBUS</b> | ОН    | 43230-1928 |         |
| 30 KDC PROPERT   | TIES OF KEY WEST LLC                  | PO BOX 4  | KEY WEST         | FL    | 33041-4125 |         |
| 31 KELLER DAVID  | M AND JANINE C                        | 617 FLEM  | IKEY WEST        | FL    | 33040-6899 |         |
| 32 KEY WEST RO   | X LLC                                 | 8217 MAR  | MARGATE CITY     | NJ    | 08402-1645 |         |
| 33 KOENIG WILLIA | AM E AND GLORIA                       | 55 FRANC  | LITTLE FALLS     | NJ    | 7424       |         |
| 34 LAND TRUST 4  | 26KW 2/11/2010                        | 3850 HOL  | LHOLLYWOOD       | FL    | 33021-6746 |         |