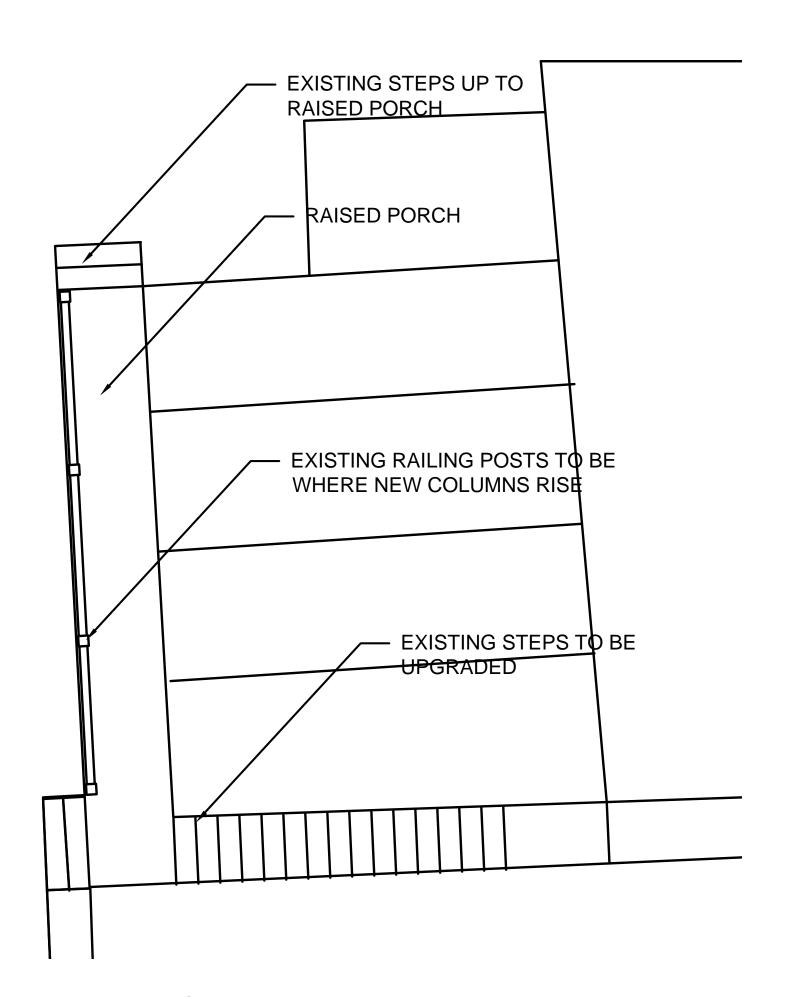

### **Staff Analysis**

The Certificate of Appropriateness in review proposes a roof deck over two existing sawtooth structures, one of them historic. The roof deck will be on the back of the house with proposed dimensions of 22'-2" depth by 24'-2" wide. The lower deck beam will be approximately 6" over the sawtooth's ridge and will have a maximum height from grade of 19'-2" including the railings. The new structure will be made of wood and wood clad steel framing. The access stairs to the roof deck will be on the exterior, towards the south side of the building.