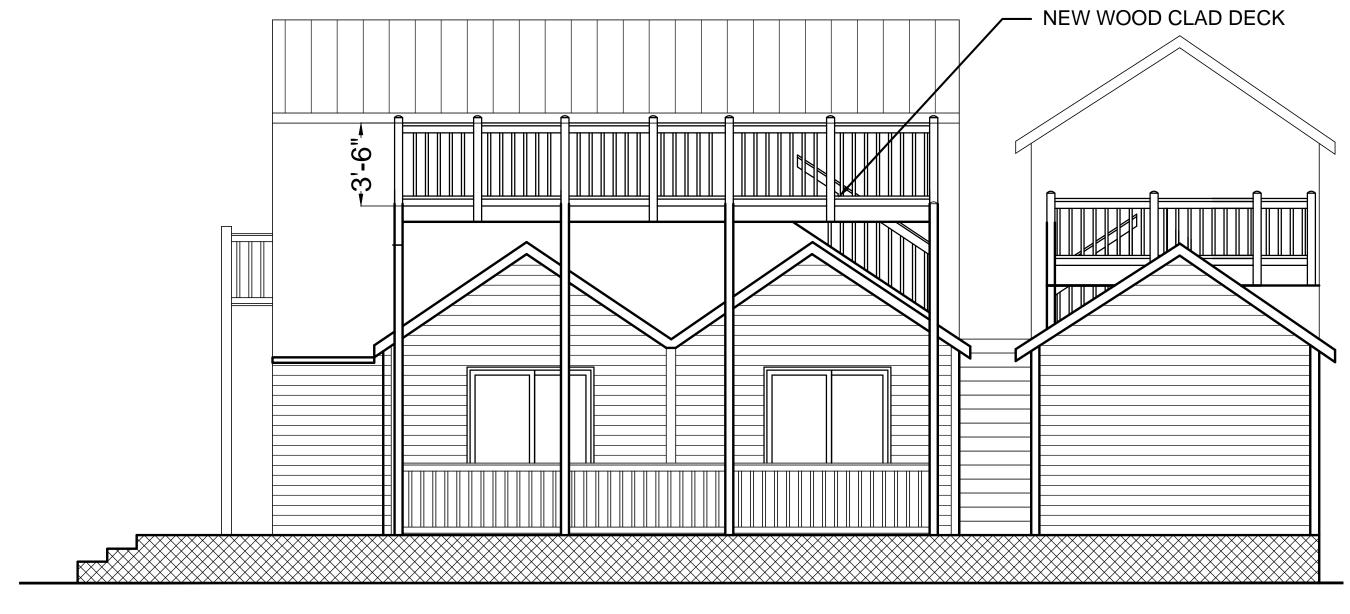

### **Description of Work:**

Proposed elevated rear deck over two sawtooth structures.

### **Staff Analysis**

The Certificate of Appropriateness in review proposes a roof deck over two existing sawtooth structures, one of them historic. The roof deck will be on the back of the house with proposed dimensions of 22'-2" depth by 24'-2" wide. The lower deck beam will be approximately 6" over the sawtooth's ridge and will have a maximum height from grade of 19'-2" including the railings. The new structure will be made of wood and wood clad steel framing. The access stairs to the roof deck will be on the exterior, towards the south side of the building.

### **Consistency with Cited Guidelines**

The current proposal includes the addition of a roof deck that will obscure a historic sawtooth, which is a character defining element to the contributing building. Although the majority of the proposed roof deck will not be visible from the right-of-way, part of the north side railings will be visible from the lane. Staff opines that the addition is incompatible in scale and proportion to the one and a half-story historic house. In addition, the top of the railings is at the same height as the main roof's eaves. Staff founds the proposed roof deck over an existing historic sawtooth not an appropriate and not a sensible addition.

It is staff's opinion that the proposed roof deck fails many of the cited guidelines. The roof deck will obscure a historic sawtooth and its relation to the main building, altering a character-defining element of the contributing building.