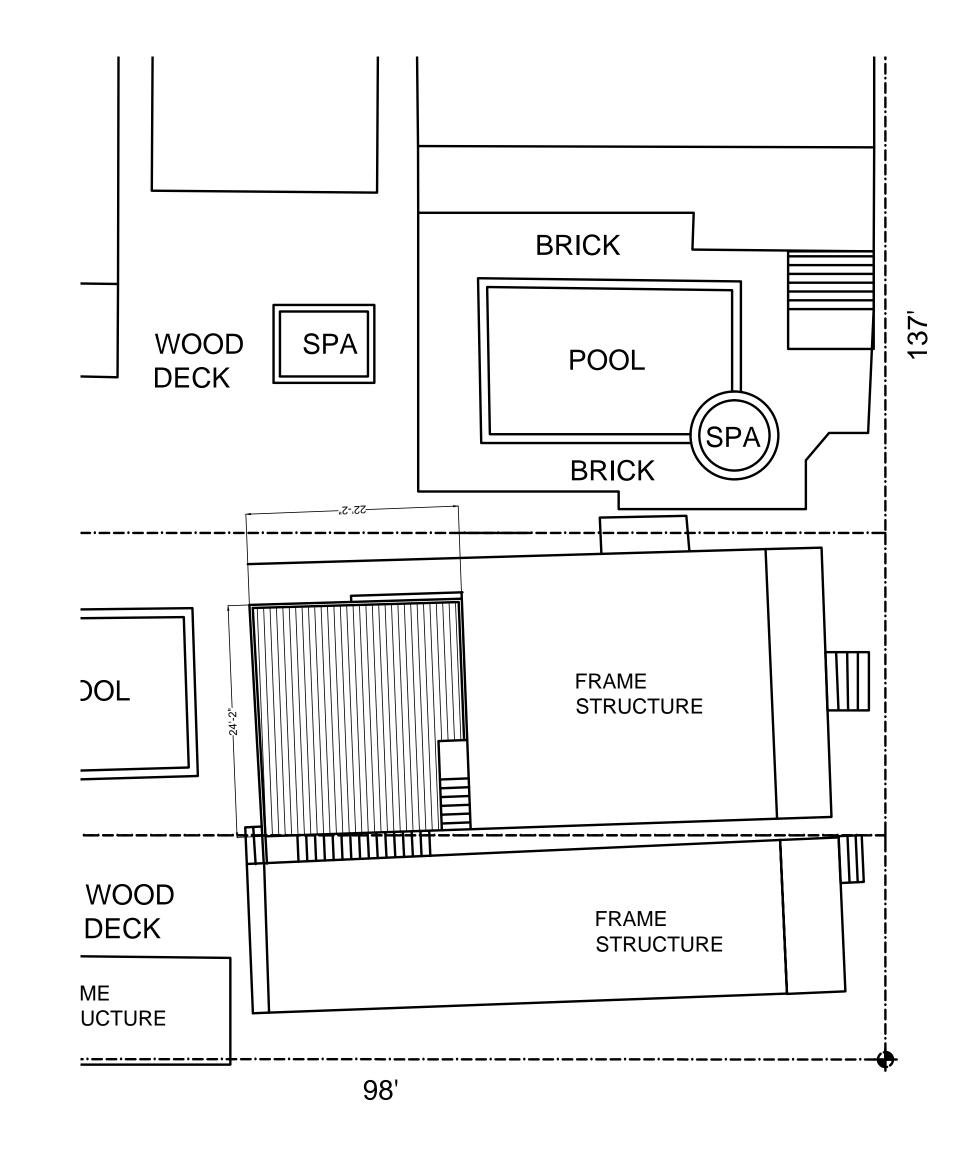

### **Staff Analysis**

The Certificate of Appropriateness in review proposes a roof deck over two existing sawtooth structures, one of them historic. The roof deck will be on the back of the house with proposed dimensions of 22'-2" depth by 24'-2" wide. The lower deck beam will be approximately 6" over the sawtooth's ridge and will have a maximum height from grade of 19'-2" including the railings. The new structure will be made of wood and wood clad steel framing. The access stairs to the roof deck will be on the exterior, towards the south side of the building.

### **Consistency with Cited Guidelines**

The current proposal includes the addition of a roof deck that will obscure a historic sawtooth, which is a character defining element to the contributing building. Although the majority of the proposed roof deck will not be visible from the right-of-way, part of the north side railings will be visible from the lane. Staff opines that the addition is incompatible in scale and proportion to the one and a half-story historic house. In addition, the top of the railings is at the same height as the main roof's eaves. Staff founds the proposed roof deck over an existing historic sawtooth not an appropriate and not a sensible addition.

It is staff's opinion that the proposed roof deck fails many of the cited guidelines. The roof deck will obscure a historic sawtooth and its relation to the main building, altering a character-defining element of the contributing building.