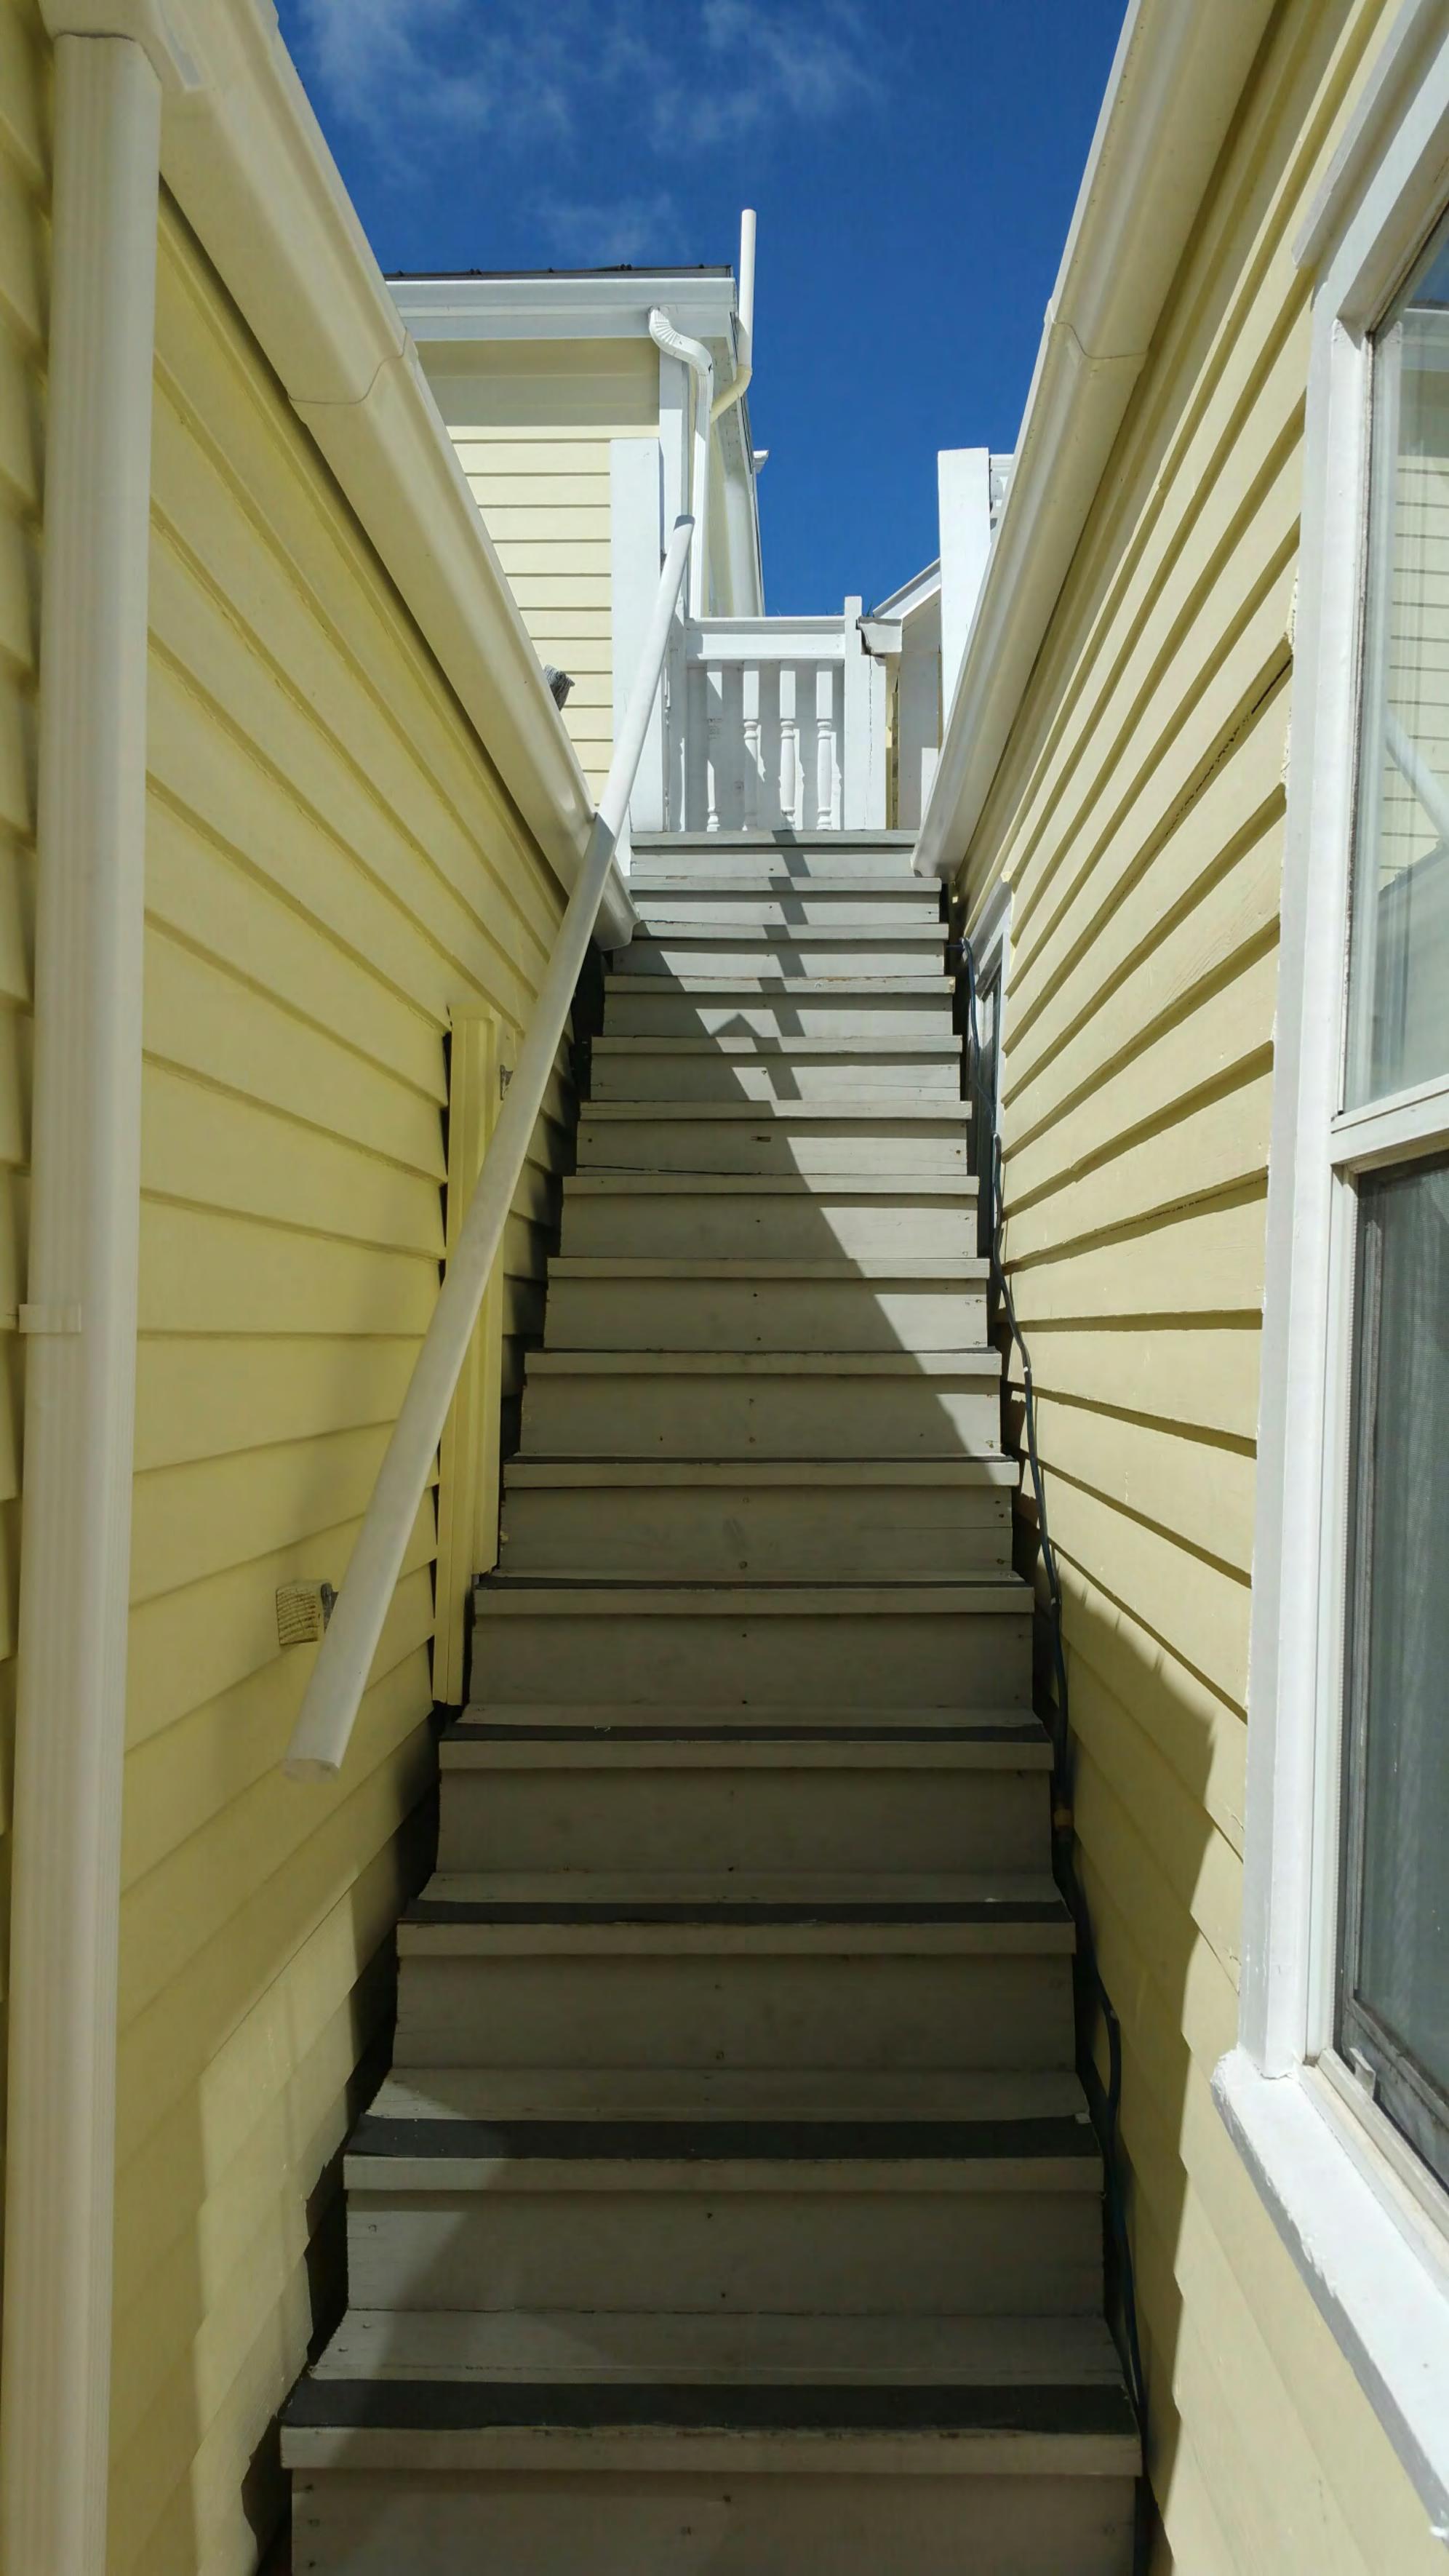

### **Staff Analysis**

The Certificate of Appropriateness in review proposes a roof deck over two existing sawtooth structures, one of them historic. The roof deck will be on the back of the house with proposed dimensions of 22'-2" depth by 24'-2" wide. The lower deck beam will be approximately 6" over the sawtooth's ridge and will have a maximum height from grade of 19'-2" including the railings. The new structure will be made of wood and wood clad steel framing. The access stairs to the roof deck will be on the exterior, towards the south side of the building.