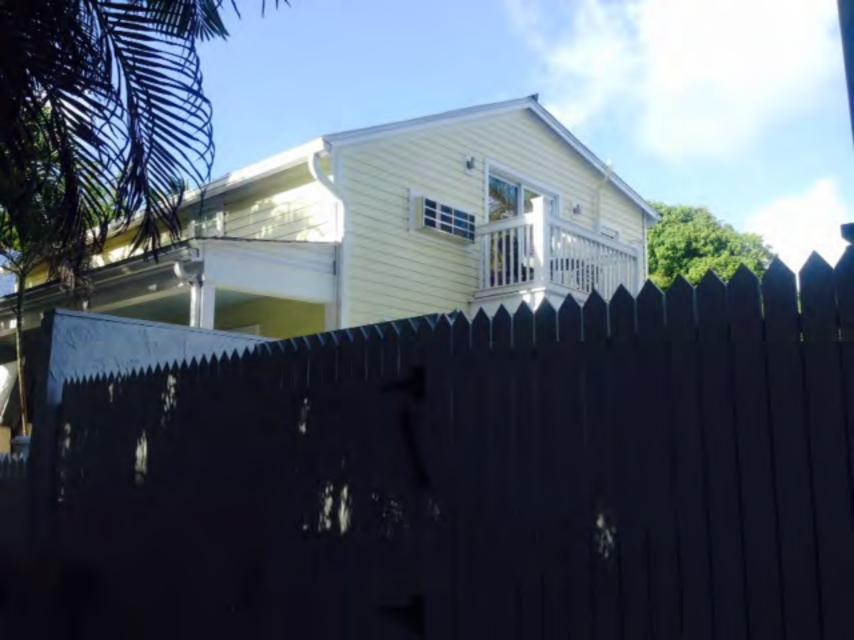

### Site Facts:

The proposed project will be for one of five buildings hotel complex located at #818 Fleming Street. The complex sits on a corner lot facing Fleming Street and Scheppens Lane. The elevated deck is for the building historically known as #1 Scheppens Lane, which is a contributing resource to the historic district. The one and a half-story frame vernacular structure was built circa 1915. According to graphic evidence, #1 Scheppens Lane historically had a one story back sawtooth to the main house. An existing second sawtooth addition, located to the right side of the historic sawtooth was built approximately eleven years ago. In 2008, the Commission denied an application for the demolition of the existing sawtooth's roofs for the construction of a new roof deck. In 2009, the Commission approved plans for the construction of a roof deck over the existing sawtooth but the project was never build.

### **Staff Analysis**

The Certificate of Appropriateness in review proposes a roof deck over two existing sawtooth structures, one of them historic. The roof deck will be on the back of the house with proposed dimensions of 22'-2" depth by 24'-2" wide. The lower deck beam will be approximately 6" over the sawtooth's ridge and will have a maximum height from grade of 19'-2" including the railings. The new structure will be made of wood and wood clad steel framing. The access stairs to the roof deck will be on the exterior, towards the south side of the building.

### **Consistency with Cited Guidelines**

The current proposal includes the addition of a roof deck that will obscure a historic sawtooth, which is a character defining element to the contributing building. Although the majority of the proposed roof deck will not be visible from the right-of-way, part of the north side railings will be visible from the lane. Staff opines that the addition is incompatible in scale and proportion to the one and a half-story historic house. In addition, the top of the railings is at the same height as the main roof's eaves. Staff founds the proposed roof deck over an existing historic sawtooth not an appropriate and not a sensible addition.