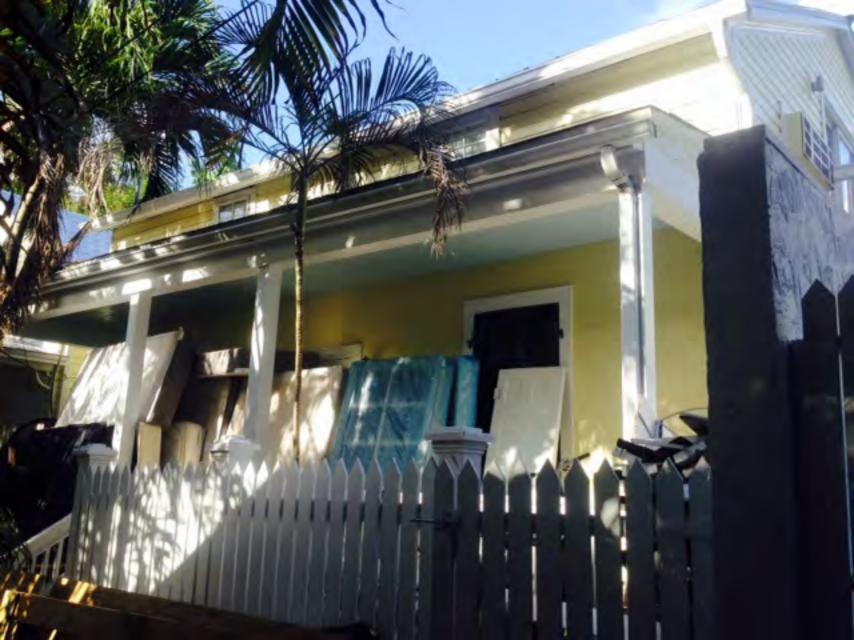

### Site Facts:

The proposed project will be for one of five buildings hotel complex located at #818 Fleming Street. The complex sits on a corner lot facing Fleming Street and Scheppens Lane. The elevated deck is for the building historically known as #1 Scheppens Lane, which is a contributing resource to the historic district. The one and a half-story frame vernacular structure was built circa 1915. According to graphic evidence, #1 Scheppens Lane historically had a one story back sawtooth to the main house. An existing second sawtooth addition, located to the right side of the historic sawtooth was built approximately eleven years ago. In 2008, the Commission denied an application for the demolition of the existing sawtooth's roofs for the construction of a new roof deck. In 2009, the Commission approved plans for the construction of a roof deck over the existing sawtooth but the project was never build.

### **Staff Analysis**

The Certificate of Appropriateness in review proposes a roof deck over two existing sawtooth structures, one of them historic. The roof deck will be on the back of the house with proposed dimensions of 22'-2" depth by 24'-2" wide. The lower deck beam will be approximately 6" over the sawtooth's ridge and will have a maximum height from grade of 19'-2" including the railings. The new structure will be made of wood and wood clad steel framing. The access stairs to the roof deck will be on the exterior, towards the south side of the building.

### **Consistency with Cited Guidelines**

The current proposal includes the addition of a roof deck that will obscure a historic sawtooth, which is a character defining element to the contributing building. Although the majority of the proposed roof deck will not be visible from the right-of-way, part of the north side railings will be visible from the lane. Staff opines that the addition is incompatible in scale and proportion to the one and a half-story historic house. In addition, the top of the railings is at the same height as the main roof's eaves. Staff founds the proposed roof deck over an existing historic sawtooth not an appropriate and not a sensible addition.

It is staff's opinion that the proposed roof deck fails many of the cited guidelines. The roof deck will obscure a historic sawtooth and its relation to the main building, altering a character-defining element of the contributing building.