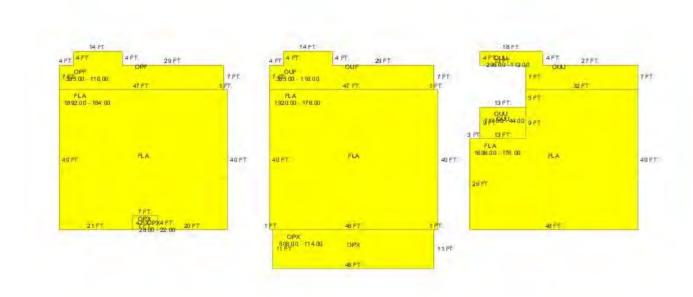

### **Staff Analysis**

The Certificate of Appropriateness in review proposes a roof deck over two existing sawtooth structures, one of them historic. The roof deck will be on the back of the house with proposed dimensions of 22'-2" depth by 24'-2" wide. The lower deck beam will be approximately 6" over the sawtooth's ridge and will have a maximum height from grade of 19'-2" including the railings. The new structure will be made of wood and wood clad steel framing. The access stairs to the roof deck will be on the exterior, towards the south side of the building.

### **Consistency with Cited Guidelines**

The current proposal includes the addition of a roof deck that will obscure a historic sawtooth, which is a character defining element to the contributing building. Although the majority of the proposed roof deck will not be visible from the right-of-way, part of the north side railings will be visible from the lane. Staff opines that the addition is incompatible in scale and proportion to the one and a half-story historic house. In addition, the top of the railings is at the same height as the main roof's eaves. Staff founds the proposed roof deck over an existing historic sawtooth not an appropriate and not a sensible addition.

It is staff's opinion that the proposed roof deck fails many of the cited guidelines. The roof deck will obscure a historic sawtooth and its relation to the main building, altering a character-defining element of the contributing building.