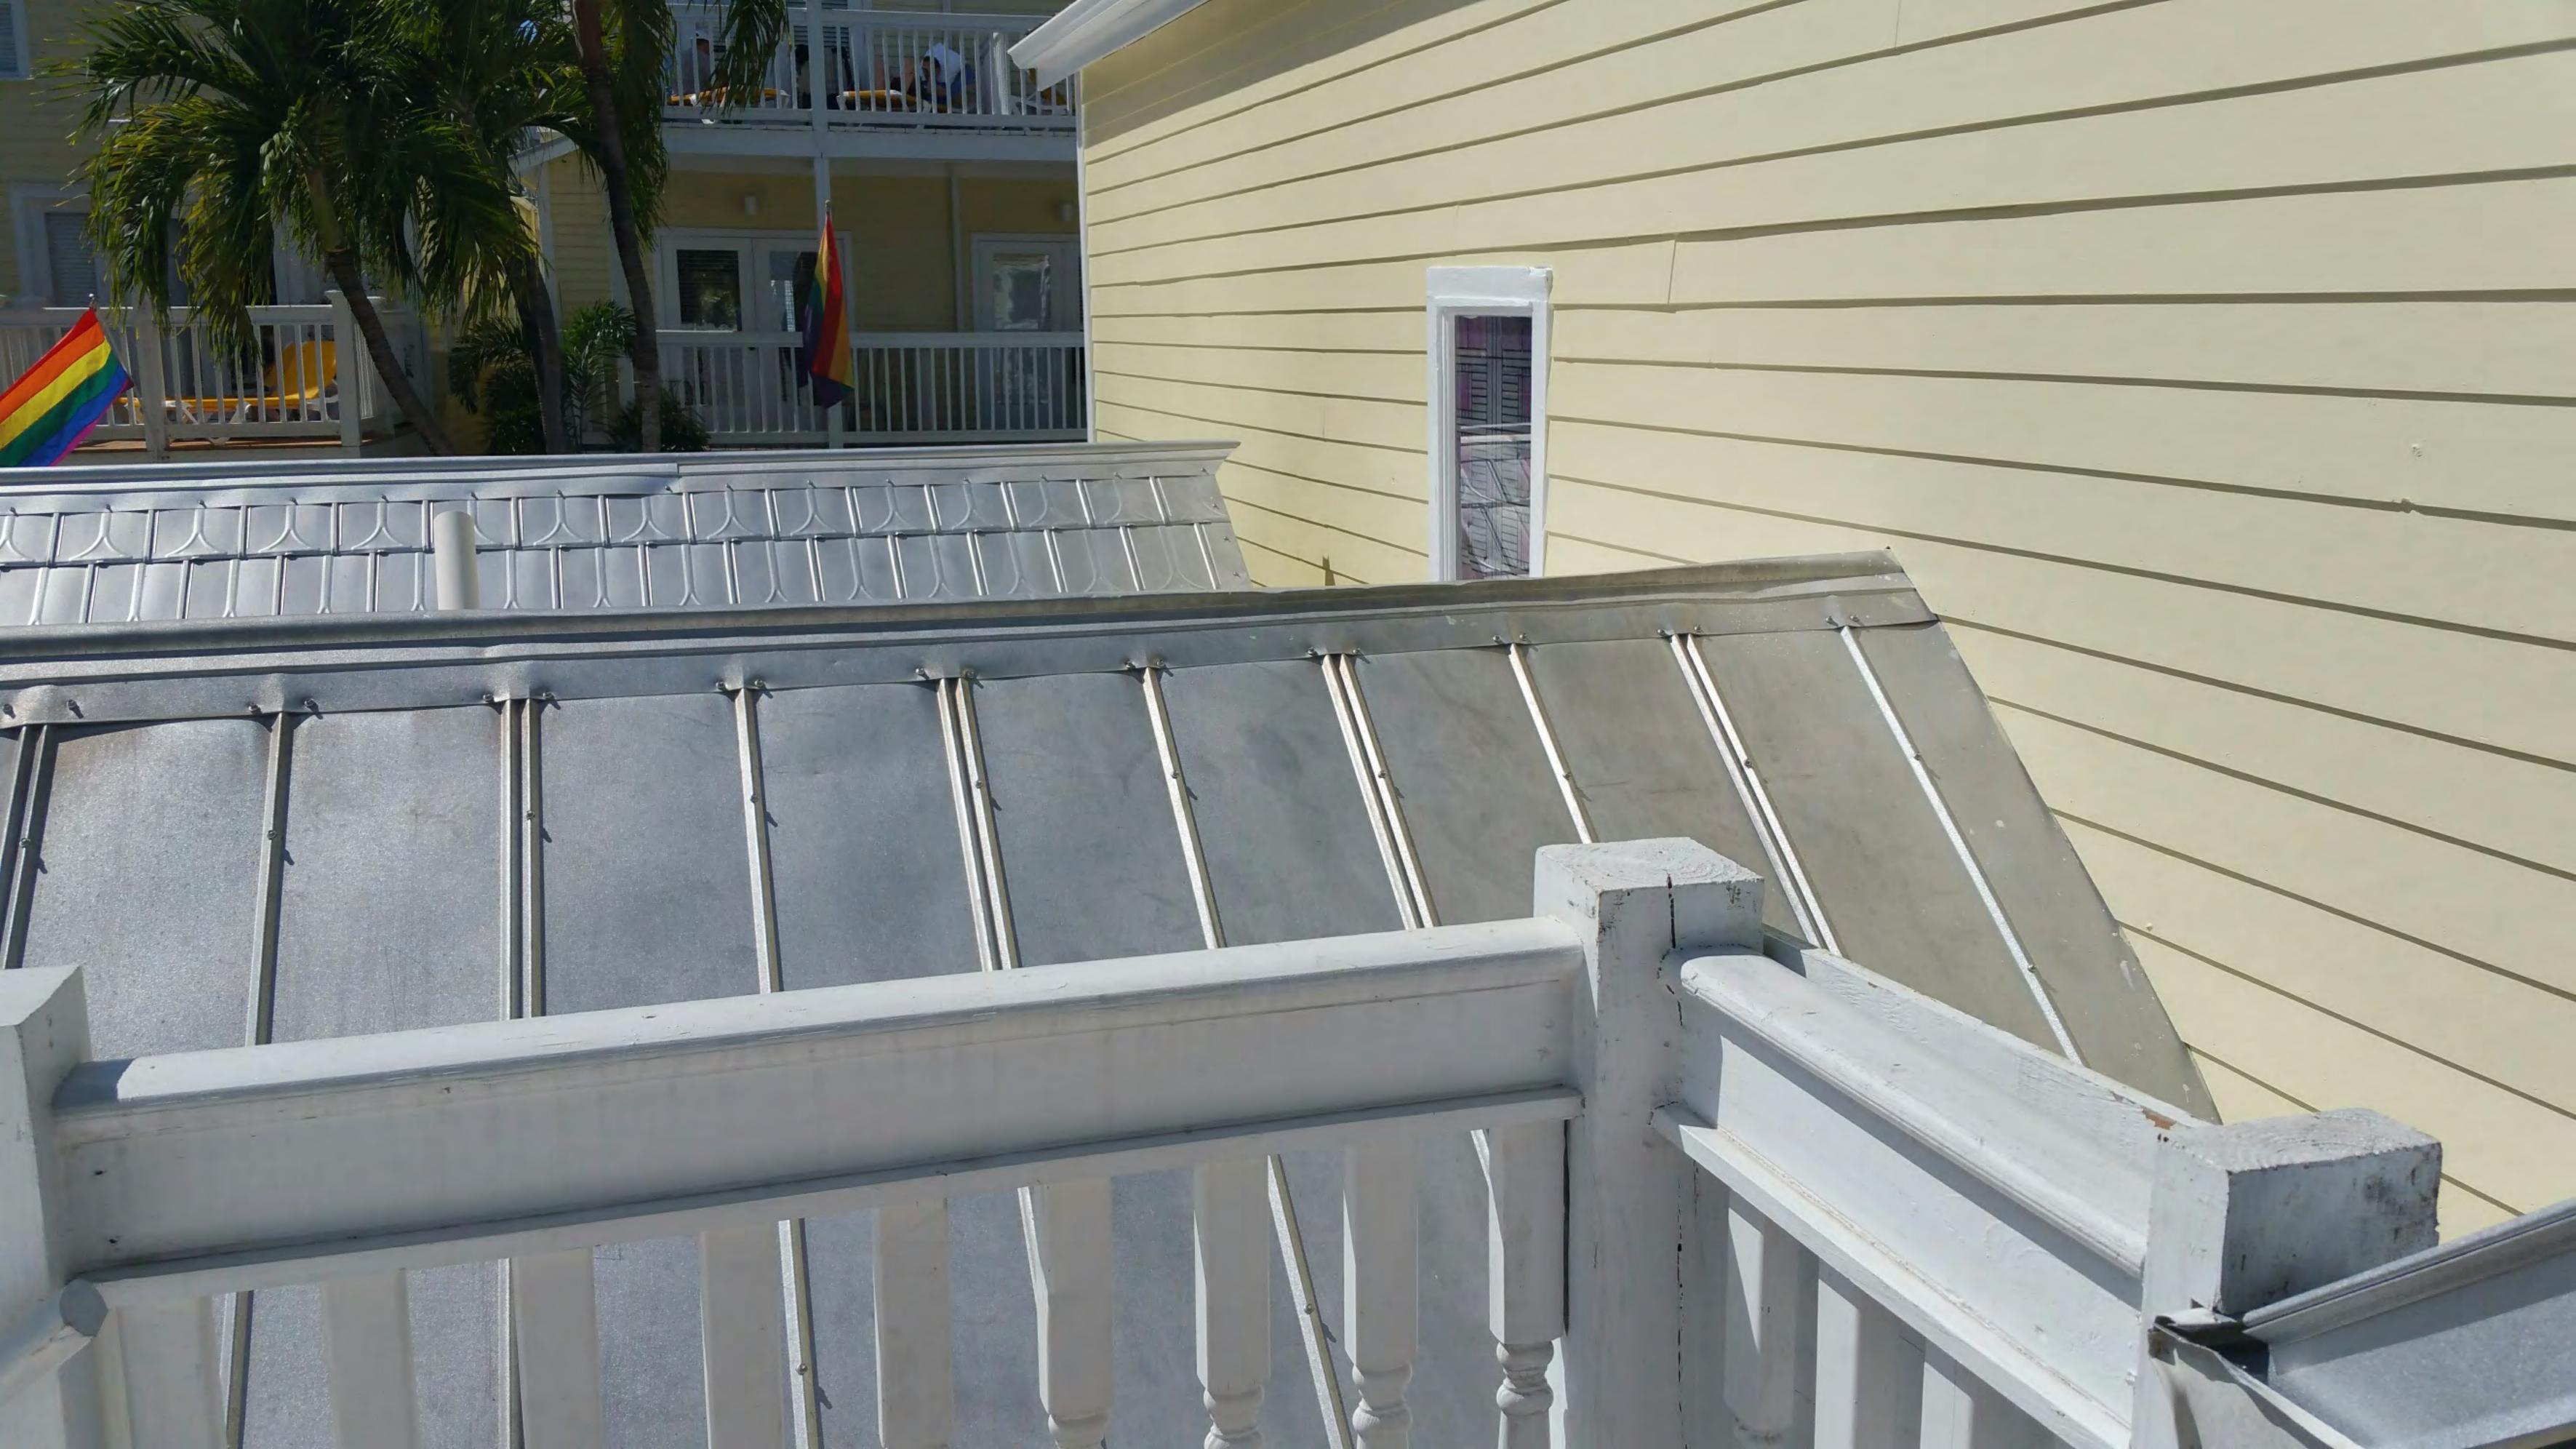

### **Description of Work:**

Proposed elevated rear deck over two sawtooth structures.

### Site Facts:

The proposed project will be for one of five buildings hotel complex located at #818 Fleming Street. The complex sits on a corner lot facing Fleming Street and Scheppens Lane. The elevated deck is for the building historically known as #1 Scheppens Lane, which is a contributing resource to the historic district. The one and a half-story frame vernacular structure was built circa 1915. According to graphic evidence, #1 Scheppens Lane historically had a one story back sawtooth to the main house. An existing second sawtooth addition, located to the right side of the historic sawtooth was built approximately eleven years ago. In 2008, the Commission denied an application for the demolition of the existing sawtooth's roofs for the construction of a new roof deck. In 2009, the Commission approved plans for the construction of a roof deck over the existing sawtooth but the project was never build.

### **Staff Analysis**

The Certificate of Appropriateness in review proposes a roof deck over two existing sawtooth structures, one of them historic. The roof deck will be on the back of the house with proposed dimensions of 22'-2" depth by 24'-2" wide. The lower deck beam will be approximately 6" over the sawtooth's ridge and will have a maximum height from grade of 19'-2" including the railings. The new structure will be made of wood and wood clad steel framing. The access stairs to the roof deck will be on the exterior, towards the south side of the building.

### **Consistency with Cited Guidelines**

The current proposal includes the addition of a roof deck that will obscure a historic sawtooth, which is a character defining element to the contributing building. Although the majority of the proposed roof deck will not be visible from the right-of-way, part of the north side railings will be visible from the lane. Staff opines that the addition is incompatible in scale and proportion to the one and a half-story historic house. In addition, the top of the railings is at the same height as the main roof's eaves. Staff founds the proposed roof deck over an existing historic sawtooth not an appropriate and not a sensible addition.