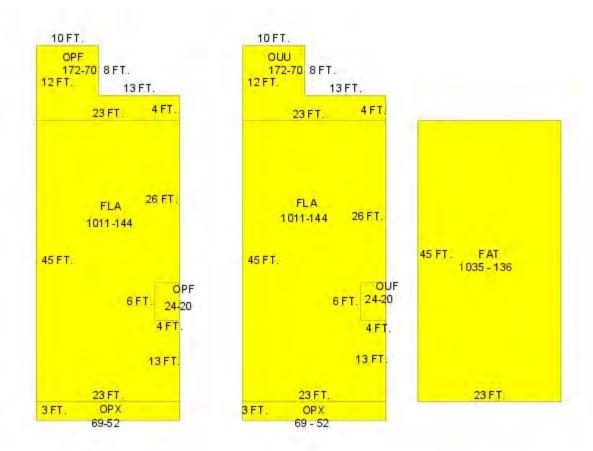

### **Staff Analysis**

The Certificate of Appropriateness in review proposes a roof deck over two existing sawtooth structures, one of them historic. The roof deck will be on the back of the house with proposed dimensions of 22'-2" depth by 24'-2" wide. The lower deck beam will be approximately 6" over the sawtooth's ridge and will have a maximum height from grade of 19'-2" including the railings. The new structure will be made of wood and wood clad steel framing. The access stairs to the roof deck will be on the exterior, towards the south side of the building.

### **Consistency with Cited Guidelines**

The current proposal includes the addition of a roof deck that will obscure a historic sawtooth, which is a character defining element to the contributing building. Although the majority of the proposed roof deck will not be visible from the right-of-way, part of the north side railings will be visible from the lane. Staff opines that the addition is incompatible in scale and proportion to the one and a half-story historic house. In addition, the top of the railings is at the same height as the main roof's eaves. Staff founds the proposed roof deck over an existing historic sawtooth not an appropriate and not a sensible addition.

It is staff's opinion that the proposed roof deck fails many of the cited guidelines. The roof deck will obscure a historic sawtooth and its relation to the main building, altering a character-defining element of the contributing building.