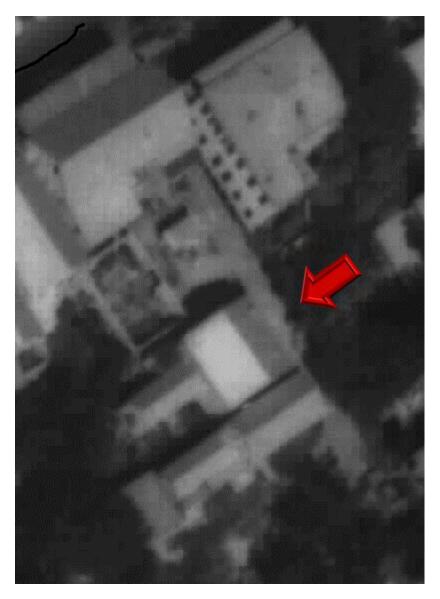

### Site Facts:

The proposed project will be for one of five buildings hotel complex located at #818 Fleming Street. The complex sits on a corner lot facing Fleming Street and Scheppens Lane. The elevated deck is for the building historically known as #1 Scheppens Lane, which is a contributing resource to the historic district. The one and a half-story frame vernacular structure was built circa 1915. According to graphic evidence, #1 Scheppens Lane historically had a one story back sawtooth to the main house. An existing second sawtooth addition, located to the right side of the historic sawtooth was built approximately eleven years ago. In 2008, the Commission denied an application for the demolition of the existing sawtooth's roofs for the construction of a new roof deck. In 2009, the Commission approved plans for the construction of a roof deck over the existing sawtooth but the project was never build.

### **Staff Analysis**

The Certificate of Appropriateness in review proposes a roof deck over two existing sawtooth structures, one of them historic. The roof deck will be on the back of the house with proposed dimensions of 22'-2" depth by 24'-2" wide. The lower deck beam will be approximately 6" over the sawtooth's ridge and will have a maximum height from grade of 19'-2" including the railings. The new structure will be made of wood and wood clad steel framing. The access stairs to the roof deck will be on the exterior, towards the south side of the building.