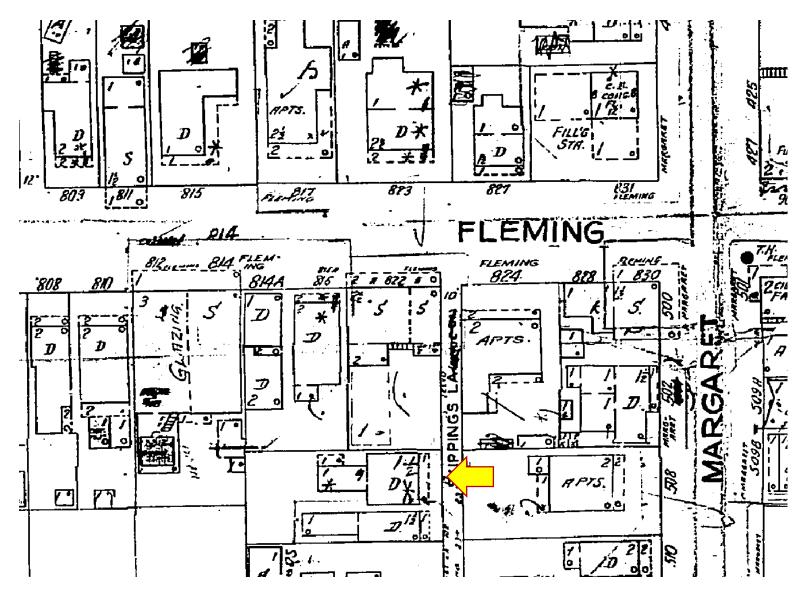

### Site Facts:

The proposed project will be for one of five buildings hotel complex located at #818 Fleming Street. The complex sits on a corner lot facing Fleming Street and Scheppens Lane. The elevated deck is for the building historically known as #1 Scheppens Lane, which is a contributing resource to the historic district. The one and a half-story frame vernacular structure was built circa 1915. According to graphic evidence, #1 Scheppens Lane historically had a one story back sawtooth to the main house. An existing second sawtooth addition, located to the right side of the historic sawtooth was built approximately eleven years ago. In 2008, the Commission denied an application for the demolition of the existing sawtooth's roofs for the construction of a new roof deck. In 2009, the Commission approved plans for the construction of a roof deck over the existing sawtooth but the project was never build.