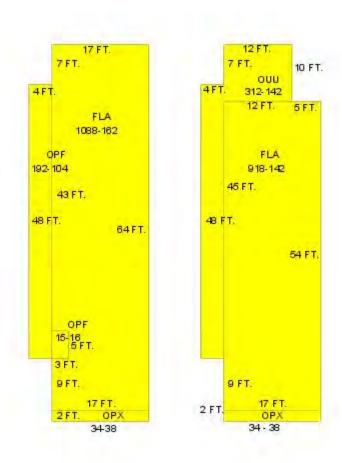

### **Staff Analysis**

The Certificate of Appropriateness in review proposes a roof deck over two existing sawtooth structures, one of them historic. The roof deck will be on the back of the house with proposed dimensions of 22'-2" depth by 24'-2" wide. The lower deck beam will be approximately 6" over the sawtooth's ridge and will have a maximum height from grade of 19'-2" including the railings. The new structure will be made of wood and wood clad steel framing. The access stairs to the roof deck will be on the exterior, towards the south side of the building.

### **Consistency with Cited Guidelines**

The current proposal includes the addition of a roof deck that will obscure a historic sawtooth, which is a character defining element to the contributing building. Although the majority of the proposed roof deck will not be visible from the right-of-way, part of the north side railings will be visible from the lane. Staff opines that the addition is incompatible in scale and proportion to the one and a half-story historic house. In addition, the top of the railings is at the same height as the main roof's eaves. Staff founds the proposed roof deck over an existing historic sawtooth not an appropriate and not a sensible addition.

It is staff's opinion that the proposed roof deck fails many of the cited guidelines. The roof deck will obscure a historic sawtooth and its relation to the main building, altering a character-defining element of the contributing building.