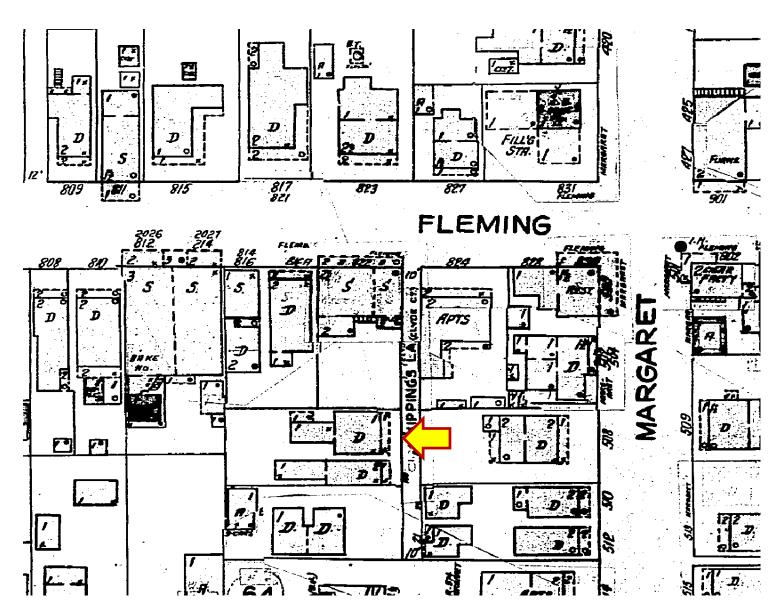

### Site Facts:

The proposed project will be for one of five buildings hotel complex located at #818 Fleming Street. The complex sits on a corner lot facing Fleming Street and Scheppens Lane. The elevated deck is for the building historically known as #1 Scheppens Lane, which is a contributing resource to the historic district. The one and a half-story frame vernacular structure was built circa 1915. According to graphic evidence, #1 Scheppens Lane historically had a one story back sawtooth to the main house. An existing second sawtooth addition, located to the right side of the historic sawtooth was built approximately eleven years ago. In 2008, the Commission denied an application for the demolition of the existing sawtooth's roofs for the construction of a new roof deck. In 2009, the Commission approved plans for the construction of a roof deck over the existing sawtooth but the project was never build.