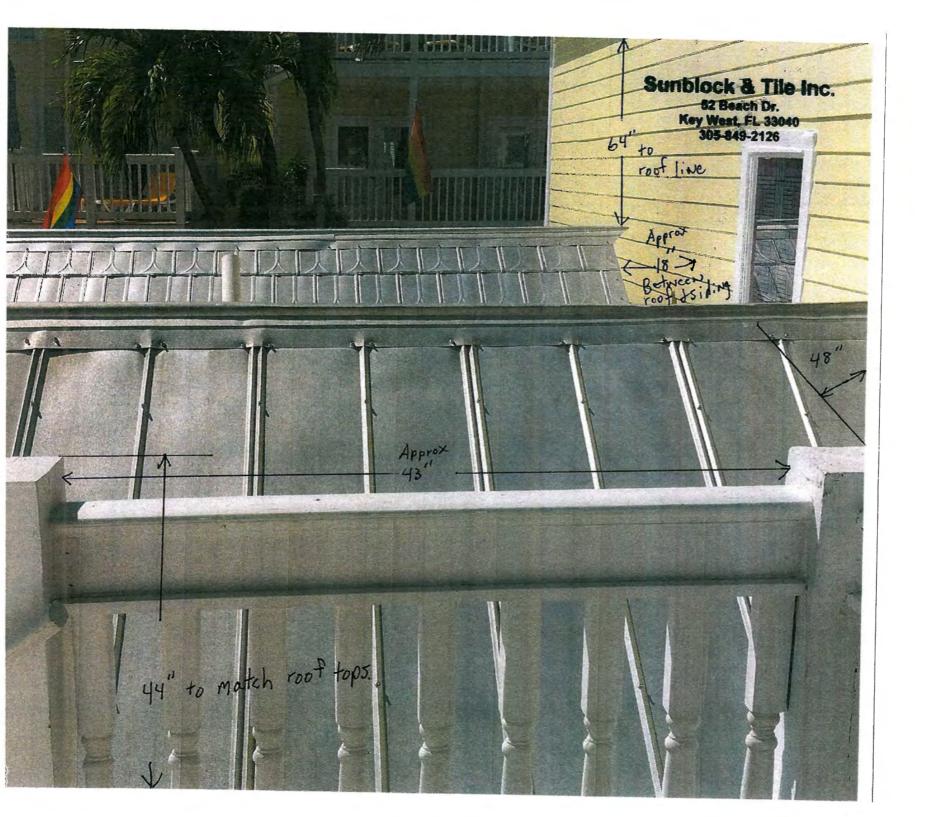

### **Description of Work:**

Proposed elevated rear deck over two sawtooth structures.

### Site Facts:

The proposed project will be for one of five buildings hotel complex located at #818 Fleming Street. The complex sits on a corner lot facing Fleming Street and Scheppens Lane. The elevated deck is for the building historically known as #1 Scheppens Lane, which is a contributing resource to the historic district. The one and a half-story frame vernacular structure was built circa 1915. According to graphic evidence, #1 Scheppens Lane historically had a one story back sawtooth to the main house. An existing second sawtooth addition, located to the right side of the historic sawtooth was built approximately eleven years ago. In 2008, the Commission denied an application for the demolition of the existing sawtooth's roofs for the construction of a new roof deck. In 2009, the Commission approved plans for the construction of a roof deck over the existing sawtooth but the project was never build.

### **Staff Analysis**

The Certificate of Appropriateness in review proposes a roof deck over two existing sawtooth structures, one of them historic. The roof deck will be on the back of the house with proposed dimensions of 22'-2" depth by 24'-2" wide. The lower deck beam will be approximately 6" over the sawtooth's ridge and will have a maximum height from grade of 19'-2" including the railings. The new structure will be made of wood and wood clad steel framing. The access stairs to the roof deck will be on the exterior, towards the south side of the building.

### **Consistency with Cited Guidelines**

The current proposal includes the addition of a roof deck that will obscure a historic sawtooth, which is a character defining element to the contributing building. Although the majority of the proposed roof deck will not be visible from the right-of-way, part of the north side railings will be visible from the lane. Staff opines that the addition is incompatible in scale and proportion to the one and a half-story historic house. In addition, the top of the railings is at the same height as the main roof's eaves. Staff founds the proposed roof deck over an existing historic sawtooth not an appropriate and not a sensible addition.