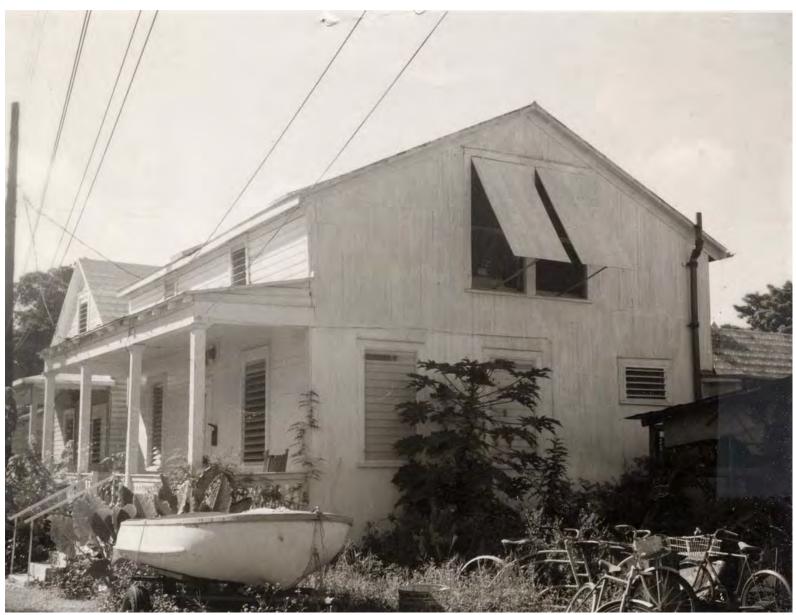

### Site Facts:

The proposed project will be for one of five buildings hotel complex located at #818 Fleming Street. The complex sits on a corner lot facing Fleming Street and Scheppens Lane. The elevated deck is for the building historically known as #1 Scheppens Lane, which is a contributing resource to the historic district. The one and a half-story frame vernacular structure was built circa 1915. According to graphic evidence, #1 Scheppens Lane historically had a one story back sawtooth to the main house. An existing second sawtooth addition, located to the right side of the historic sawtooth was built approximately eleven years ago. In 2008, the Commission denied an application for the demolition of the existing sawtooth's roofs for the construction of a new roof deck. In 2009, the Commission approved plans for the construction of a roof deck over the existing sawtooth but the project was never build.

### **Staff Analysis**

The Certificate of Appropriateness in review proposes a roof deck over two existing sawtooth structures, one of them historic. The roof deck will be on the back of the house with proposed dimensions of 22'-2" depth by 24'-2" wide. The lower deck beam will be approximately 6" over the sawtooth's ridge and will have a maximum height from grade of 19'-2" including the railings. The new structure will be made of wood and wood clad steel framing. The access stairs to the roof deck will be on the exterior, towards the south side of the building.