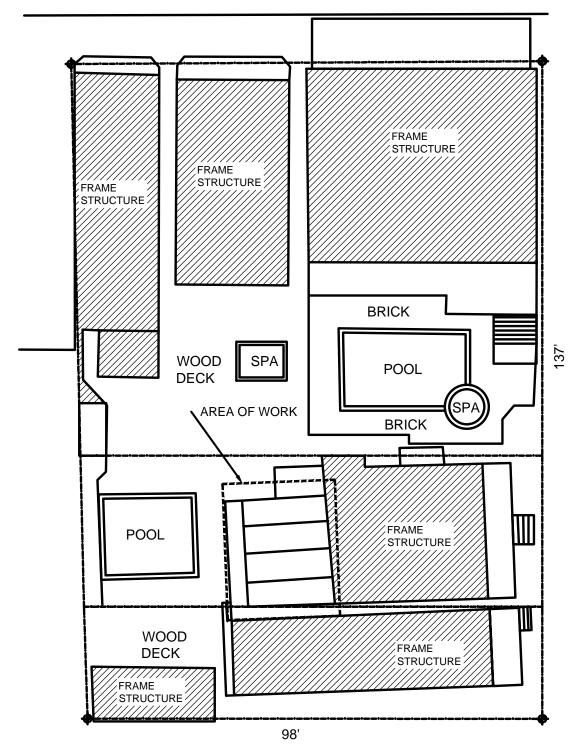

### **Description of Work:**

Proposed elevated rear deck over two sawtooth structures.

### Site Facts:

The proposed project will be for one of five buildings hotel complex located at #818 Fleming Street. The complex sits on a corner lot facing Fleming Street and Scheppens Lane. The elevated deck is for the building historically known as #1 Scheppens Lane, which is a contributing resource to the historic district. The one and a half-story frame vernacular structure was built circa 1915. According to graphic evidence, #1 Scheppens Lane historically had a one story back sawtooth to the main house. An existing second sawtooth addition, located to the right side of the historic sawtooth was built approximately eleven years ago. In 2008, the Commission denied an application for the demolition of the existing sawtooth's roofs for the construction of a new roof deck. In 2009, the Commission approved plans for the construction of a roof deck over the existing sawtooth but the project was never build.

### **Staff Analysis**

The Certificate of Appropriateness in review proposes a roof deck over two existing sawtooth structures, one of them historic. The roof deck will be on the back of the house with proposed dimensions of 22'-2" depth by 24'-2" wide. The lower deck beam will be approximately 6" over the sawtooth's ridge and will have a maximum height from grade of 19'-2" including the railings. The new structure will be made of wood and wood clad steel framing. The access stairs to the roof deck will be on the exterior, towards the south side of the building.

### **Consistency with Cited Guidelines**

The current proposal includes the addition of a roof deck that will obscure a historic sawtooth, which is a character defining element to the contributing building. Although the majority of the proposed roof deck will not be visible from the right-of-way, part of the north side railings will be visible from the lane. Staff opines that the addition is incompatible in scale and proportion to the one and a half-story historic house. In addition, the top of the railings is at the same height as the main roof's eaves. Staff founds the proposed roof deck over an existing historic sawtooth not an appropriate and not a sensible addition.