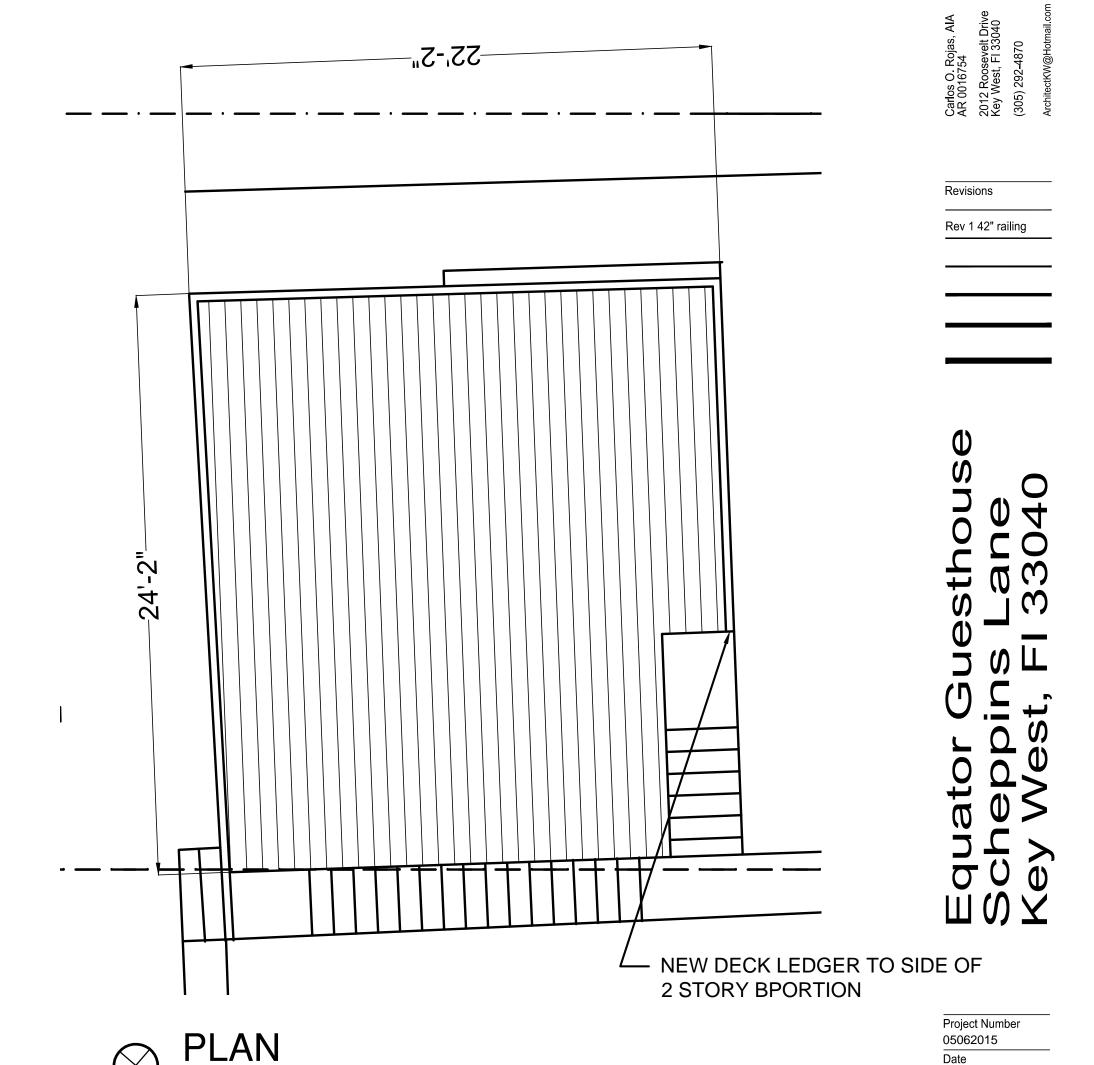

### **Staff Analysis**

The Certificate of Appropriateness in review proposes a roof deck over two existing sawtooth structures, one of them historic. The roof deck will be on the back of the house with proposed dimensions of 22'-2" depth by 24'-2" wide. The lower deck beam will be approximately 6" over the sawtooth's ridge and will have a maximum height from grade of 19'-2" including the railings. The new structure will be made of wood and wood clad steel framing. The access stairs to the roof deck will be on the exterior, towards the south side of the building.

### **Consistency with Cited Guidelines**

The current proposal includes the addition of a roof deck that will obscure a historic sawtooth, which is a character defining element to the contributing building. Although the majority of the proposed roof deck will not be visible from the right-of-way, part of the north side railings will be visible from the lane. Staff opines that the addition is incompatible in scale and proportion to the one and a half-story historic house. In addition, the top of the railings is at the same height as the main roof's eaves. Staff founds the proposed roof deck over an existing historic sawtooth not an appropriate and not a sensible addition.