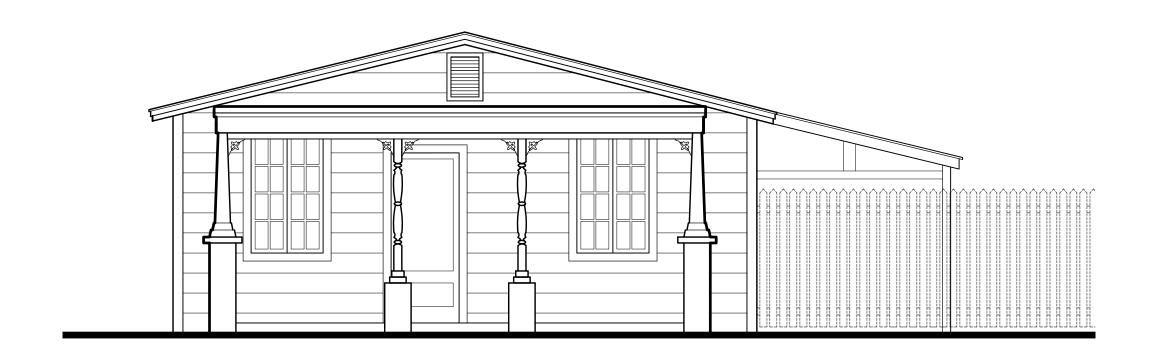

## **Site Facts:**

Built in 1928 the one-story frame vernacular house is a contributing resource to the historic district. The house is rectangular in footprint, its configuration has not much changed in the past decades, with the exception of the front porch, and a side addition located on the south side of the house. The front porch is screened. The proportions of the main façade are not typical for a traditional frame structure. The house has on its front and side dense and tall vegetation

## **Staff Analysis**

The Certificate of Appropriateness in review proposes a new one-story frame addition attached to the south side of the house and behind a non-historic screen porch. The new

design is rectangular in footprint, will be slightly lower than the main house, and will have a gable roof. The structure at floor plan creates a niche for an existing tree. The addition will have fiber cement siding, and metal impact aluminum windows and doors. Fixed windows will be on both ends, at the pediment. Metal v-crimp is specified as the roof finish material. A 6-foot open picket fence is depicted on the south side of the lot.

## **Consistency with Cited Guidelines**

The proposed design will be located behind an existing side addition that, although lower in height, will obscure part of the new structure. The structure will be sensitive to the scale and mass of the building and surrounding structures.