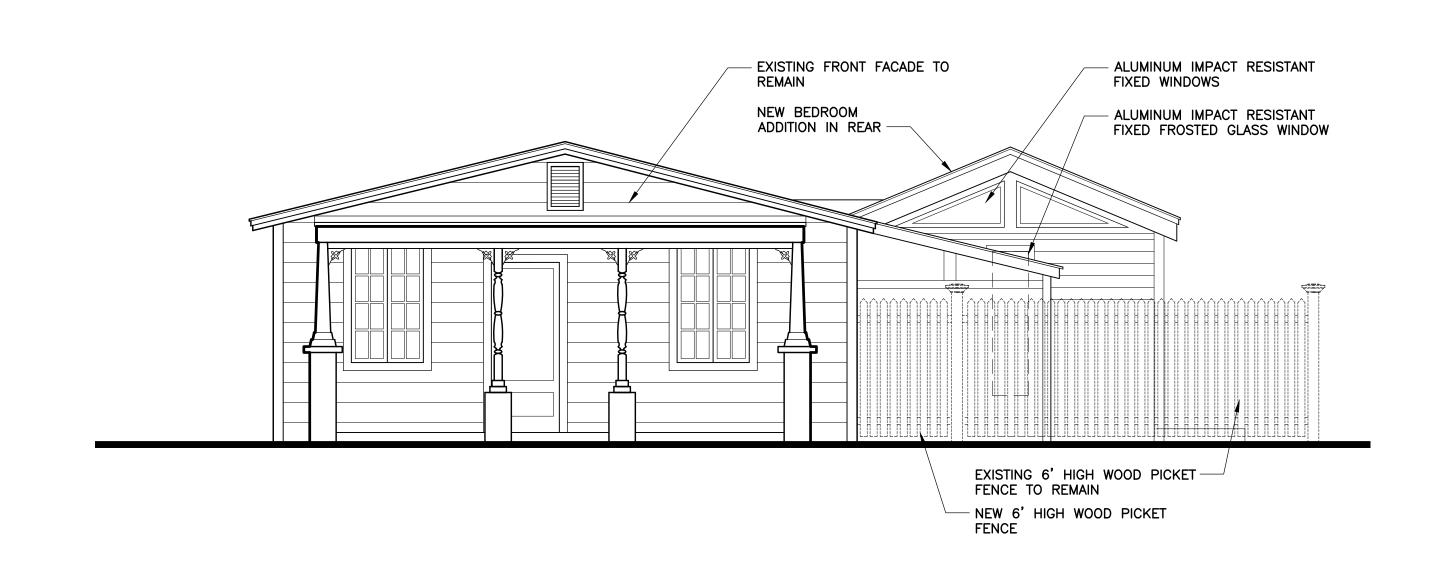

## **Site Facts:**

Built in 1928 the one-story frame vernacular house is a contributing resource to the historic district. The house is rectangular in footprint, its configuration has not much changed in the past decades, with the exception of the front porch, and a side addition located on the south side of the house. The front porch is screened. The proportions of the main façade are not typical for a traditional frame structure. The house has on its front and side dense and tall vegetation

## **Staff Analysis**

The Certificate of Appropriateness in review proposes a new one-story frame addition attached to the south side of the house and behind a non-historic screen porch. The new

design is rectangular in footprint, will be slightly lower than the main house, and will have a gable roof. The structure at floor plan creates a niche for an existing tree. The addition will have fiber cement siding, and metal impact aluminum windows and doors. Fixed windows will be on both ends, at the pediment. Metal v-crimp is specified as the roof finish material. A 6-foot open picket fence is depicted on the south side of the lot.

## **Consistency with Cited Guidelines**

The proposed design will be located behind an existing side addition that, although lower in height, will obscure part of the new structure. The structure will be sensitive to the scale and mass of the building and surrounding structures.