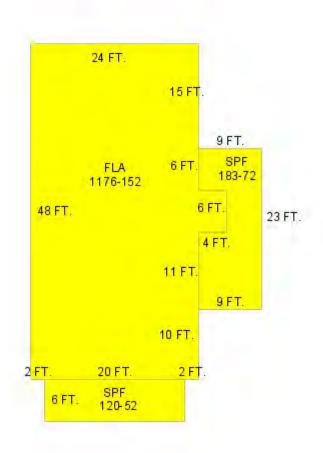

## **Site Facts:**

Built in 1928 the one-story frame vernacular house is a contributing resource to the historic district. The house is rectangular in footprint, its configuration has not much changed in the past decades, with the exception of the front porch, and a side addition located on the south side of the house. The front porch is screened. The proportions of the main façade are not typical for a traditional frame structure. The house has on its front and side dense and tall vegetation

## **Staff Analysis**

The Certificate of Appropriateness in review proposes a new one-story frame addition attached to the south side of the house and behind a non-historic screen porch. The new

design is rectangular in footprint, will be slightly lower than the main house, and will have a gable roof. The structure at floor plan creates a niche for an existing tree. The addition will have fiber cement siding, and metal impact aluminum windows and doors. Fixed windows will be on both ends, at the pediment. Metal v-crimp is specified as the roof finish material. A 6-foot open picket fence is depicted on the south side of the lot.