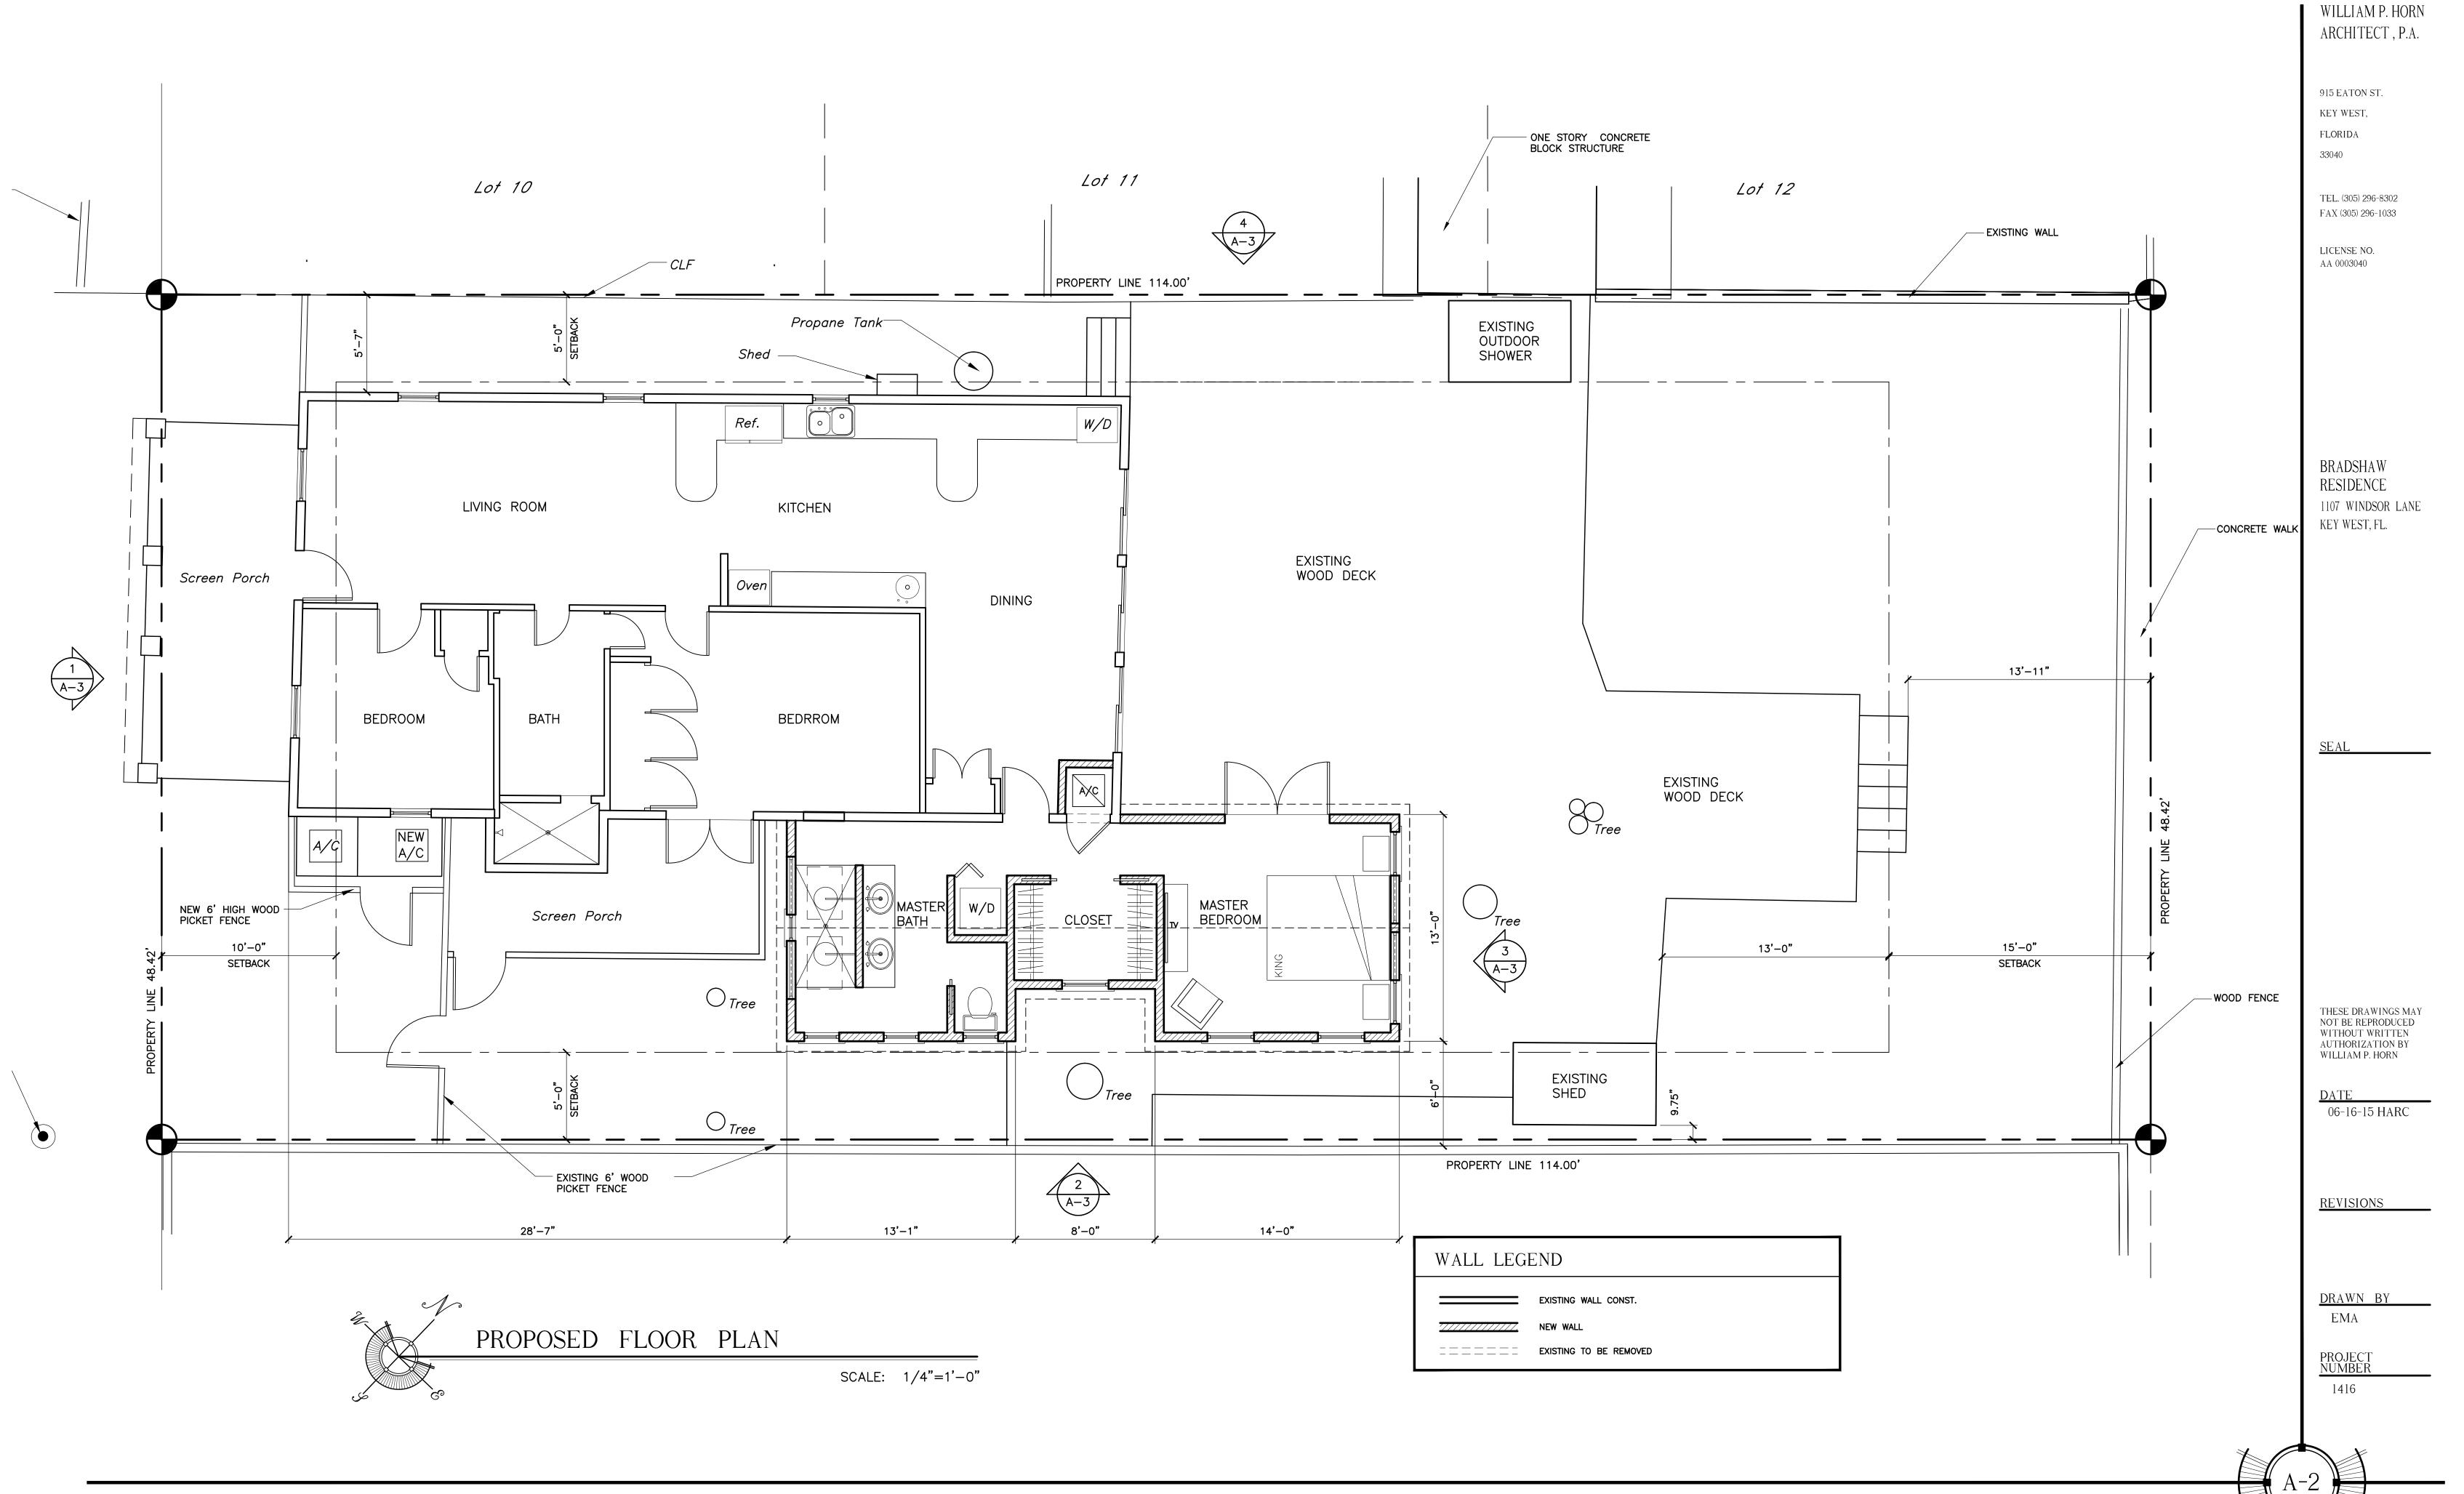

## **Description of Work:**

One-story addition.

## **Site Facts:**

Built in 1928 the one-story frame vernacular house is a contributing resource to the historic district. The house is rectangular in footprint, its configuration has not much changed in the past decades, with the exception of the front porch, and a side addition located on the south side of the house. The front porch is screened. The proportions of the main façade are not typical for a traditional frame structure. The house has on its front and side dense and tall vegetation

## **Staff Analysis**

The Certificate of Appropriateness in review proposes a new one-story frame addition attached to the south side of the house and behind a non-historic screen porch. The new

design is rectangular in footprint, will be slightly lower than the main house, and will have a gable roof. The structure at floor plan creates a niche for an existing tree. The addition will have fiber cement siding, and metal impact aluminum windows and doors. Fixed windows will be on both ends, at the pediment. Metal v-crimp is specified as the roof finish material. A 6-foot open picket fence is depicted on the south side of the lot.

## **Consistency with Cited Guidelines**

The proposed design will be located behind an existing side addition that, although lower in height, will obscure part of the new structure. The structure will be sensitive to the scale and mass of the building and surrounding structures.