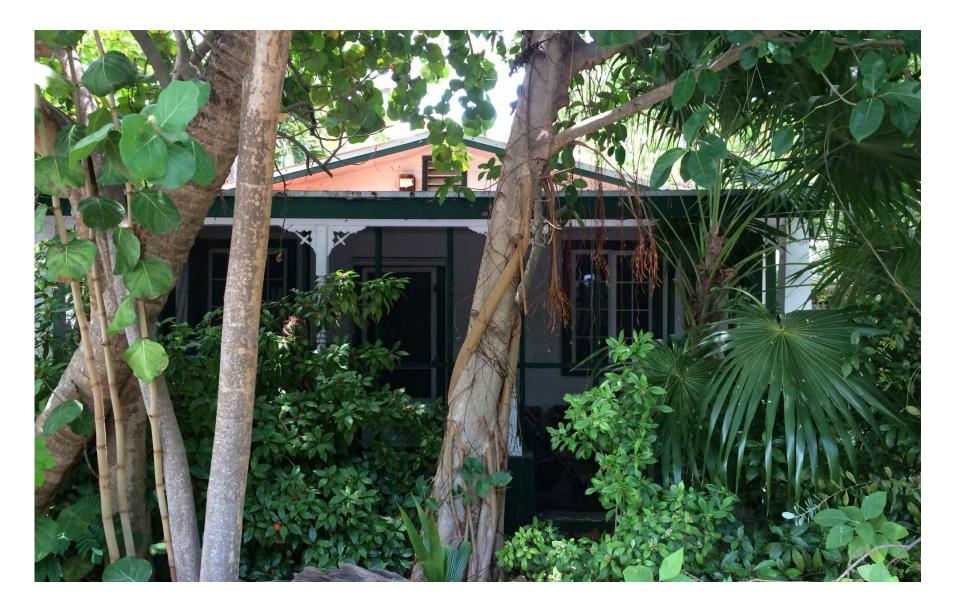

## **Site Facts:**

Built in 1928 the one-story frame vernacular house is a contributing resource to the historic district. The house is rectangular in footprint, its configuration has not much changed in the past decades, with the exception of the front porch, and a side addition located on the south side of the house. The front porch is screened. The proportions of the main façade are not typical for a traditional frame structure. The house has on its front and side dense and tall vegetation