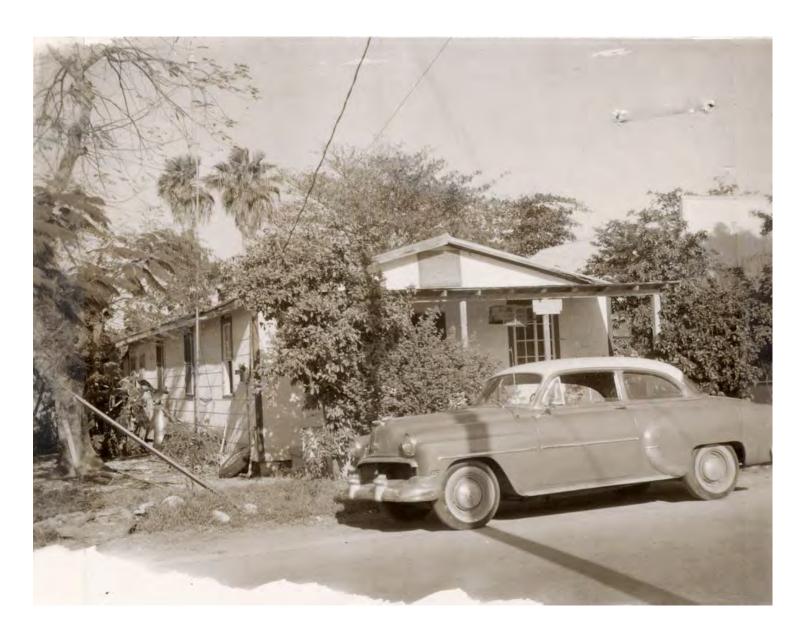

## **Site Facts:**

Built in 1928 the one-story frame vernacular house is a contributing resource to the historic district. The house is rectangular in footprint, its configuration has not much changed in the past decades, with the exception of the front porch, and a side addition located on the south side of the house. The front porch is screened. The proportions of the main façade are not typical for a traditional frame structure. The house has on its front and side dense and tall vegetation