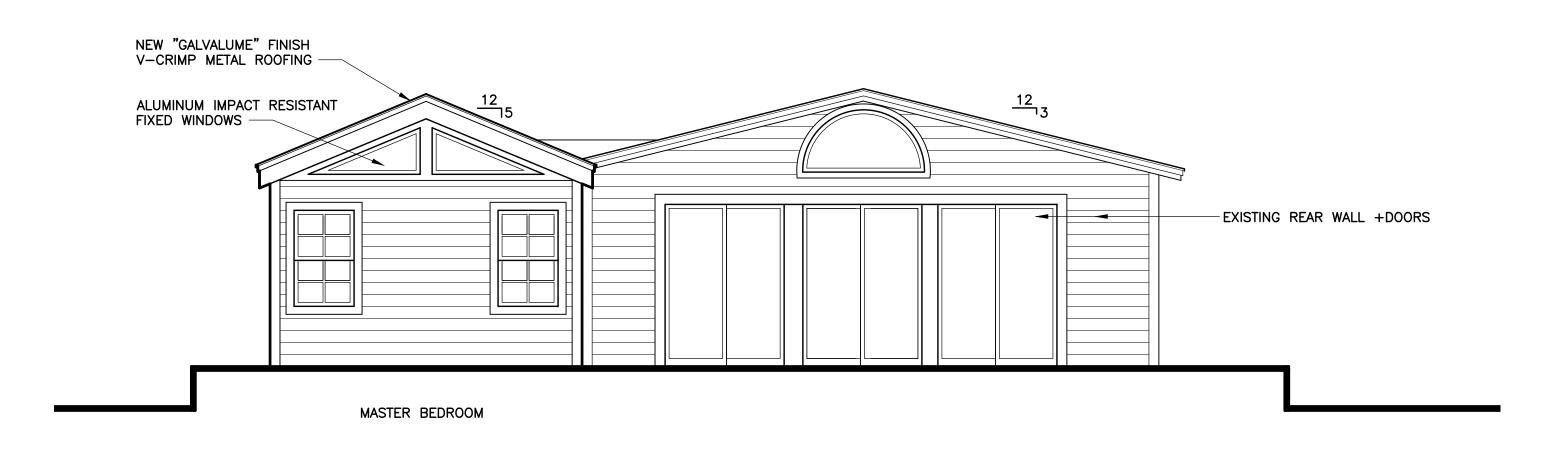

## **Staff Analysis**

The Certificate of Appropriateness in review proposes a new one-story frame addition attached to the south side of the house and behind a non-historic screen porch. The new

design is rectangular in footprint, will be slightly lower than the main house, and will have a gable roof. The structure at floor plan creates a niche for an existing tree. The addition will have fiber cement siding, and metal impact aluminum windows and doors. Fixed windows will be on both ends, at the pediment. Metal v-crimp is specified as the roof finish material. A 6-foot open picket fence is depicted on the south side of the lot.

## **Consistency with Cited Guidelines**

The proposed design will be located behind an existing side addition that, although lower in height, will obscure part of the new structure. The structure will be sensitive to the scale and mass of the building and surrounding structures.