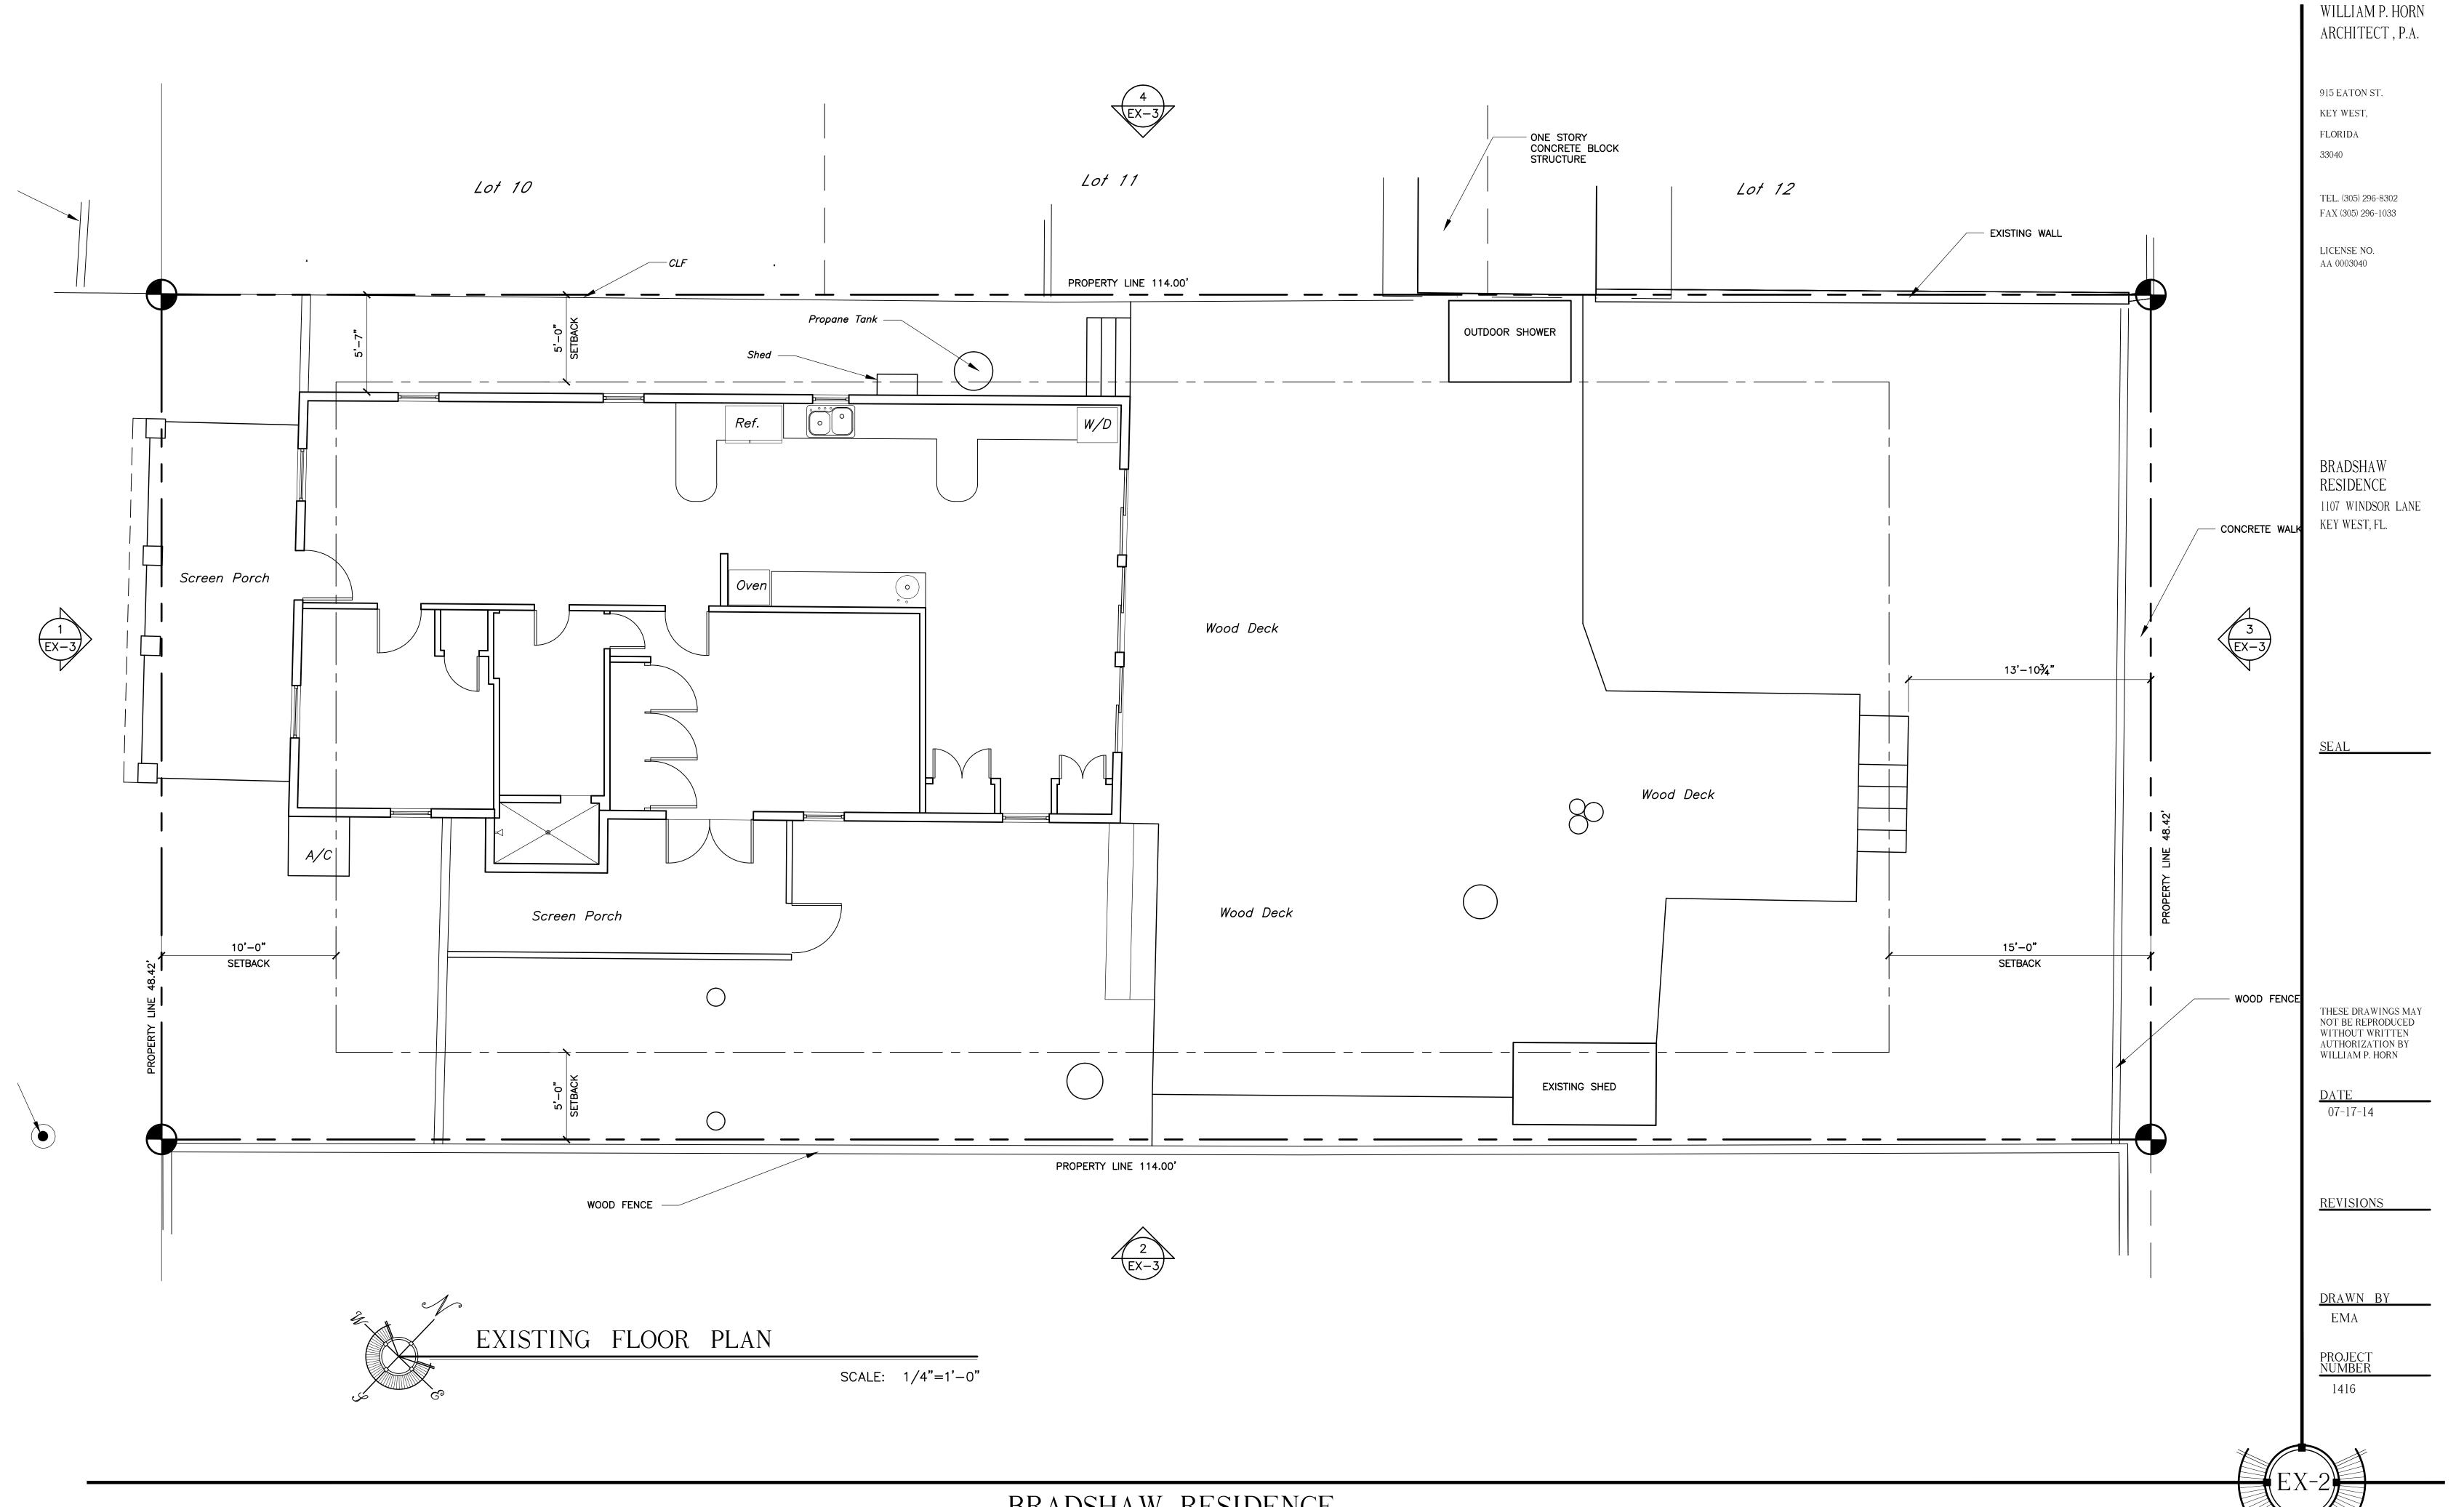

## **Site Facts:**

Built in 1928 the one-story frame vernacular house is a contributing resource to the historic district. The house is rectangular in footprint, its configuration has not much changed in the past decades, with the exception of the front porch, and a side addition located on the south side of the house. The front porch is screened. The proportions of the main façade are not typical for a traditional frame structure. The house has on its front and side dense and tall vegetation

## **Staff Analysis**

The Certificate of Appropriateness in review proposes a new one-story frame addition attached to the south side of the house and behind a non-historic screen porch. The new

design is rectangular in footprint, will be slightly lower than the main house, and will have a gable roof. The structure at floor plan creates a niche for an existing tree. The addition will have fiber cement siding, and metal impact aluminum windows and doors. Fixed windows will be on both ends, at the pediment. Metal v-crimp is specified as the roof finish material. A 6-foot open picket fence is depicted on the south side of the lot.

## **Consistency with Cited Guidelines**

The proposed design will be located behind an existing side addition that, although lower in height, will obscure part of the new structure. The structure will be sensitive to the scale and mass of the building and surrounding structures.

It is staff's opinion that the design, as presented complies with cited guidelines.