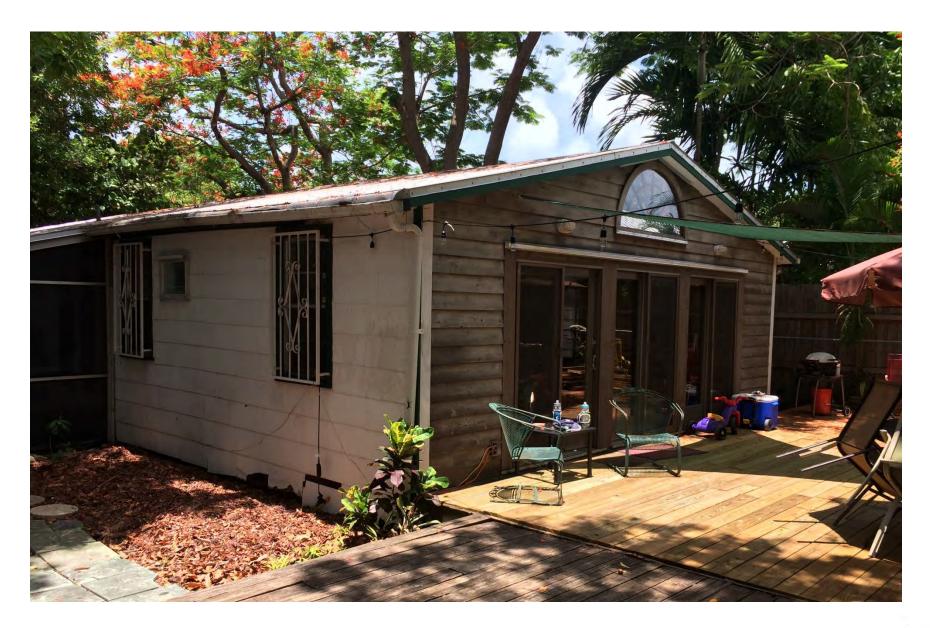

## **Site Facts:**

Built in 1928 the one-story frame vernacular house is a contributing resource to the historic district. The house is rectangular in footprint, its configuration has not much changed in the past decades, with the exception of the front porch, and a side addition located on the south side of the house. The front porch is screened. The proportions of the main façade are not typical for a traditional frame structure. The house has on its front and side dense and tall vegetation

## **Staff Analysis**

The Certificate of Appropriateness in review proposes a new one-story frame addition attached to the south side of the house and behind a non-historic screen porch. The new

design is rectangular in footprint, will be slightly lower than the main house, and will have a gable roof. The structure at floor plan creates a niche for an existing tree. The addition will have fiber cement siding, and metal impact aluminum windows and doors. Fixed windows will be on both ends, at the pediment. Metal v-crimp is specified as the roof finish material. A 6-foot open picket fence is depicted on the south side of the lot.