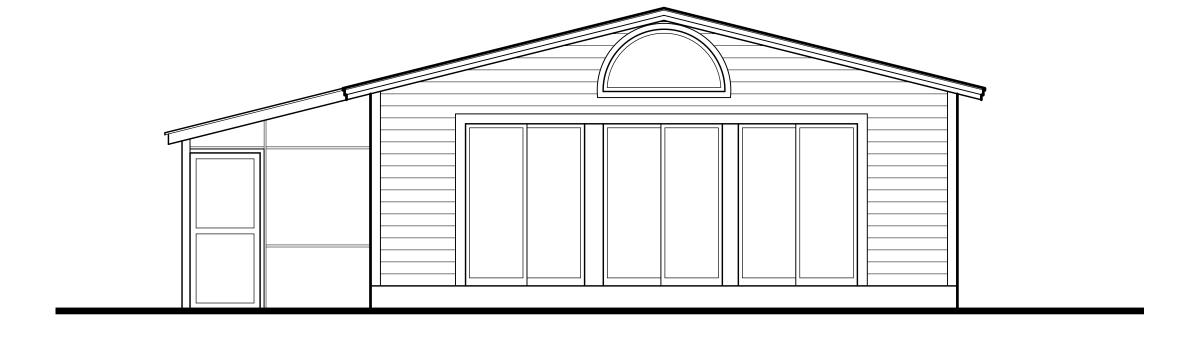

## **Site Facts:**

Built in 1928 the one-story frame vernacular house is a contributing resource to the historic district. The house is rectangular in footprint, its configuration has not much changed in the past decades, with the exception of the front porch, and a side addition located on the south side of the house. The front porch is screened. The proportions of the main façade are not typical for a traditional frame structure. The house has on its front and side dense and tall vegetation

## **Staff Analysis**

The Certificate of Appropriateness in review proposes a new one-story frame addition attached to the south side of the house and behind a non-historic screen porch. The new

design is rectangular in footprint, will be slightly lower than the main house, and will have a gable roof. The structure at floor plan creates a niche for an existing tree. The addition will have fiber cement siding, and metal impact aluminum windows and doors. Fixed windows will be on both ends, at the pediment. Metal v-crimp is specified as the roof finish material. A 6-foot open picket fence is depicted on the south side of the lot.

## **Consistency with Cited Guidelines**

The proposed design will be located behind an existing side addition that, although lower in height, will obscure part of the new structure. The structure will be sensitive to the scale and mass of the building and surrounding structures.