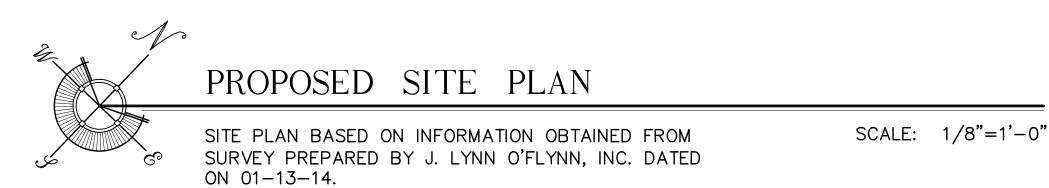

## **Description of Work:**

One-story addition.

## **Site Facts:**

Built in 1928 the one-story frame vernacular house is a contributing resource to the historic district. The house is rectangular in footprint, its configuration has not much changed in the past decades, with the exception of the front porch, and a side addition located on the south side of the house. The front porch is screened. The proportions of the main façade are not typical for a traditional frame structure. The house has on its front and side dense and tall vegetation

## **Staff Analysis**

The Certificate of Appropriateness in review proposes a new one-story frame addition attached to the south side of the house and behind a non-historic screen porch. The new

design is rectangular in footprint, will be slightly lower than the main house, and will have a gable roof. The structure at floor plan creates a niche for an existing tree. The addition will have fiber cement siding, and metal impact aluminum windows and doors. Fixed windows will be on both ends, at the pediment. Metal v-crimp is specified as the roof finish material. A 6-foot open picket fence is depicted on the south side of the lot.