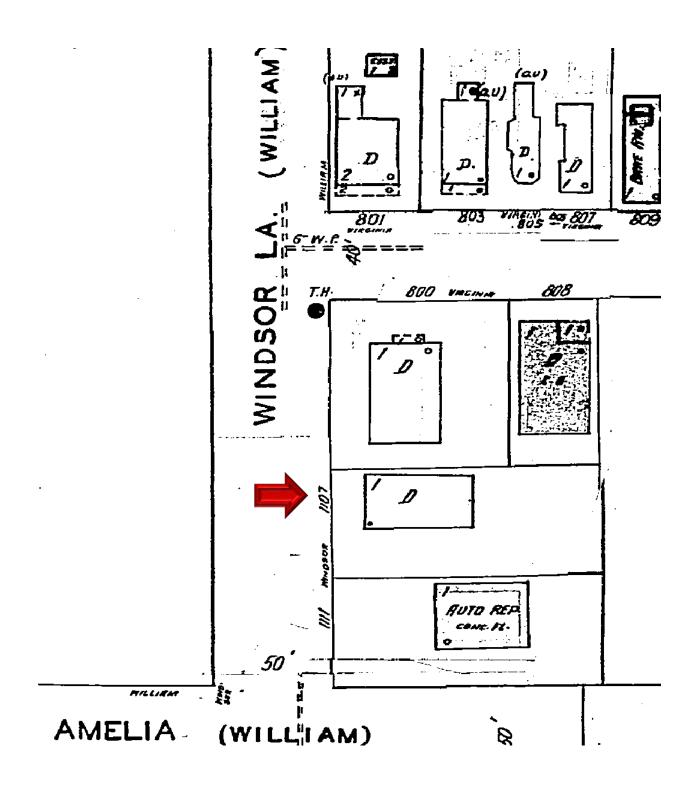

Meeting Date: July 28, 2015

**Applicant:** William P. Horn, Architect

**Application Number:** H15-01-1010

**Address:** #1107 Windsor Lane

## **Site Facts:**

Built in 1928 the one-story frame vernacular house is a contributing resource to the historic district. The house is rectangular in footprint, its configuration has not much changed in the past decades, with the exception of the front porch, and a side addition located on the south side of the house. The front porch is screened. The proportions of the main façade are not typical for a traditional frame structure. The house has on its front and side dense and tall vegetation