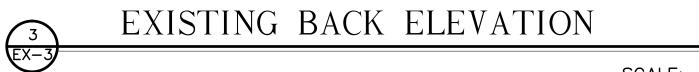

## **Site Facts:**

Built in 1928 the one-story frame vernacular house is a contributing resource to the historic district. The house is rectangular in footprint, its configuration has not much changed in the past decades, with the exception of the front porch, and a side addition located on the south side of the house. The front porch is screened. The proportions of the main façade are not typical for a traditional frame structure. The house has on its front and side dense and tall vegetation

## **Staff Analysis**

The Certificate of Appropriateness in review proposes a new one-story frame addition attached to the south side of the house and behind a non-historic screen porch. The new

design is rectangular in footprint, will be slightly lower than the main house, and will have a gable roof. The structure at floor plan creates a niche for an existing tree. The addition will have fiber cement siding, and metal impact aluminum windows and doors. Fixed windows will be on both ends, at the pediment. Metal v-crimp is specified as the roof finish material. A 6-foot open picket fence is depicted on the south side of the lot.