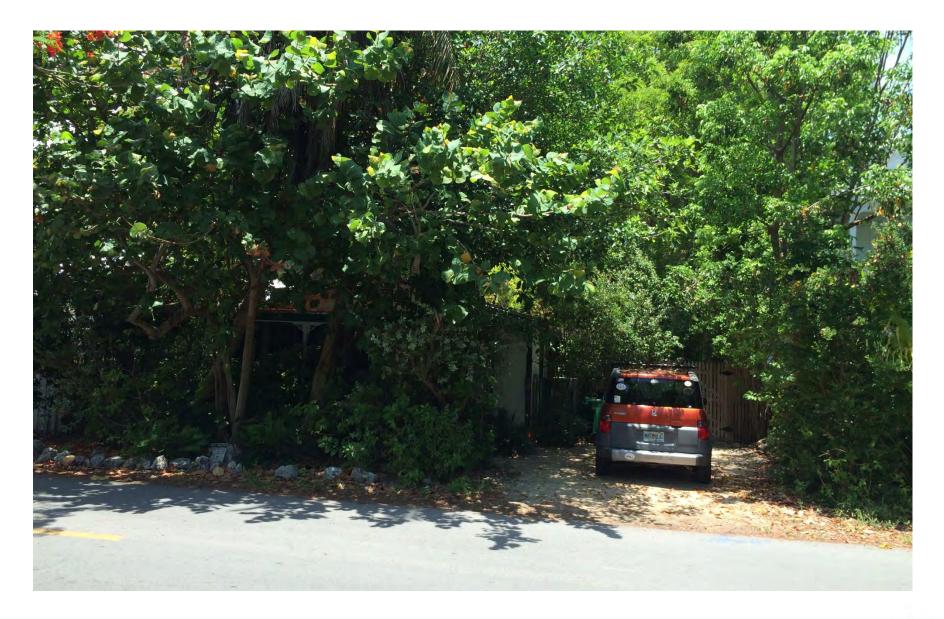

## **Site Facts:**

Built in 1928 the one-story frame vernacular house is a contributing resource to the historic district. The house is rectangular in footprint, its configuration has not much changed in the past decades, with the exception of the front porch, and a side addition located on the south side of the house. The front porch is screened. The proportions of the main façade are not typical for a traditional frame structure. The house has on its front and side dense and tall vegetation