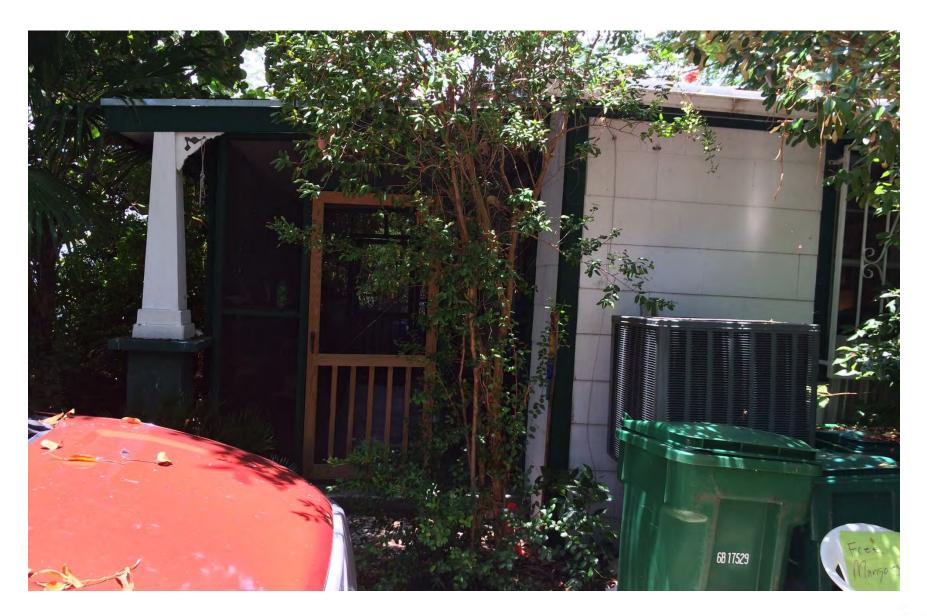

## **Site Facts:**

Built in 1928 the one-story frame vernacular house is a contributing resource to the historic district. The house is rectangular in footprint, its configuration has not much changed in the past decades, with the exception of the front porch, and a side addition located on the south side of the house. The front porch is screened. The proportions of the main façade are not typical for a traditional frame structure. The house has on its front and side dense and tall vegetation

## **Staff Analysis**

The Certificate of Appropriateness in review proposes a new one-story frame addition attached to the south side of the house and behind a non-historic screen porch. The new

design is rectangular in footprint, will be slightly lower than the main house, and will have a gable roof. The structure at floor plan creates a niche for an existing tree. The addition will have fiber cement siding, and metal impact aluminum windows and doors. Fixed windows will be on both ends, at the pediment. Metal v-crimp is specified as the roof finish material. A 6-foot open picket fence is depicted on the south side of the lot.