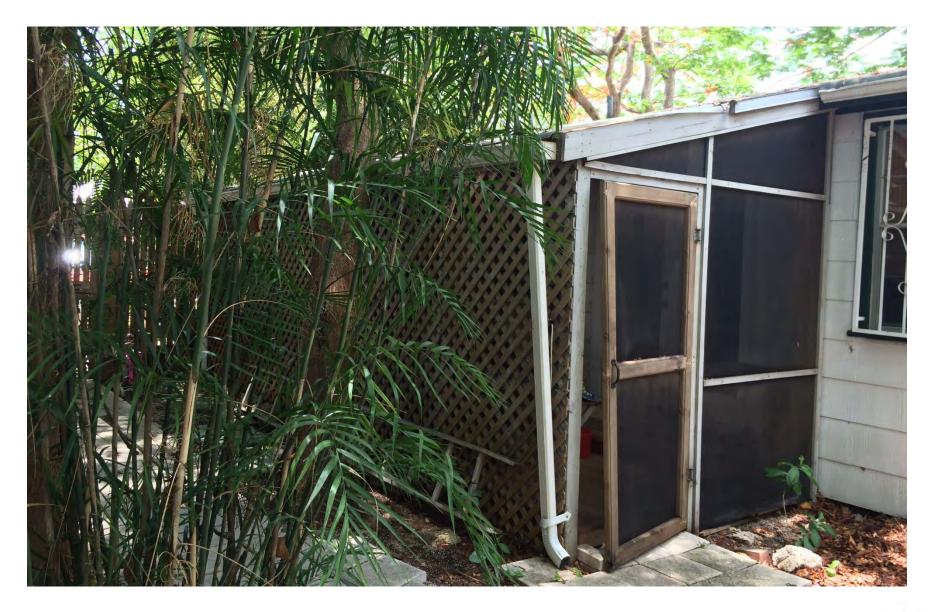

## **Site Facts:**

Built in 1928 the one-story frame vernacular house is a contributing resource to the historic district. The house is rectangular in footprint, its configuration has not much changed in the past decades, with the exception of the front porch, and a side addition located on the south side of the house. The front porch is screened. The proportions of the main façade are not typical for a traditional frame structure. The house has on its front and side dense and tall vegetation

## **Staff Analysis**

The Certificate of Appropriateness in review proposes a new one-story frame addition attached to the south side of the house and behind a non-historic screen porch. The new

design is rectangular in footprint, will be slightly lower than the main house, and will have a gable roof. The structure at floor plan creates a niche for an existing tree. The addition will have fiber cement siding, and metal impact aluminum windows and doors. Fixed windows will be on both ends, at the pediment. Metal v-crimp is specified as the roof finish material. A 6-foot open picket fence is depicted on the south side of the lot.