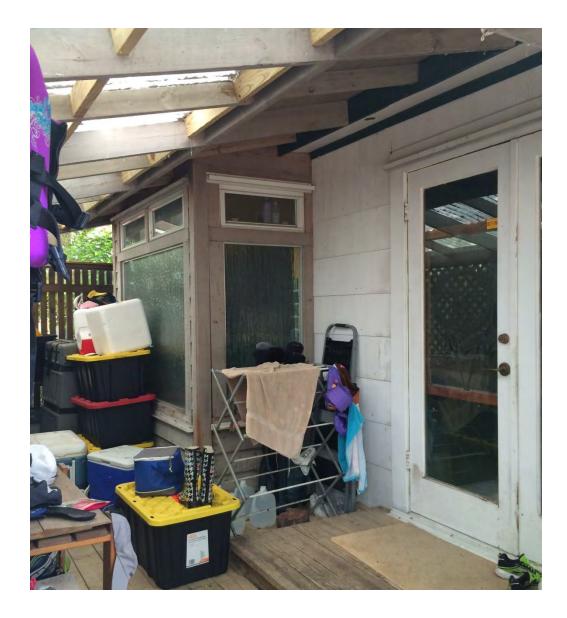

## **Site Facts:**

Built in 1928 the one-story frame vernacular house is a contributing resource to the historic district. The house is rectangular in footprint, its configuration has not much changed in the past decades, with the exception of the front porch, and a side addition located on the south side of the house. The front porch is screened. The proportions of the main façade are not typical for a traditional frame structure. The house has on its front and side dense and tall vegetation

## **Staff Analysis**

The Certificate of Appropriateness in review proposes a new one-story frame addition attached to the south side of the house and behind a non-historic screen porch. The new

design is rectangular in footprint, will be slightly lower than the main house, and will have a gable roof. The structure at floor plan creates a niche for an existing tree. The addition will have fiber cement siding, and metal impact aluminum windows and doors. Fixed windows will be on both ends, at the pediment. Metal v-crimp is specified as the roof finish material. A 6-foot open picket fence is depicted on the south side of the lot.