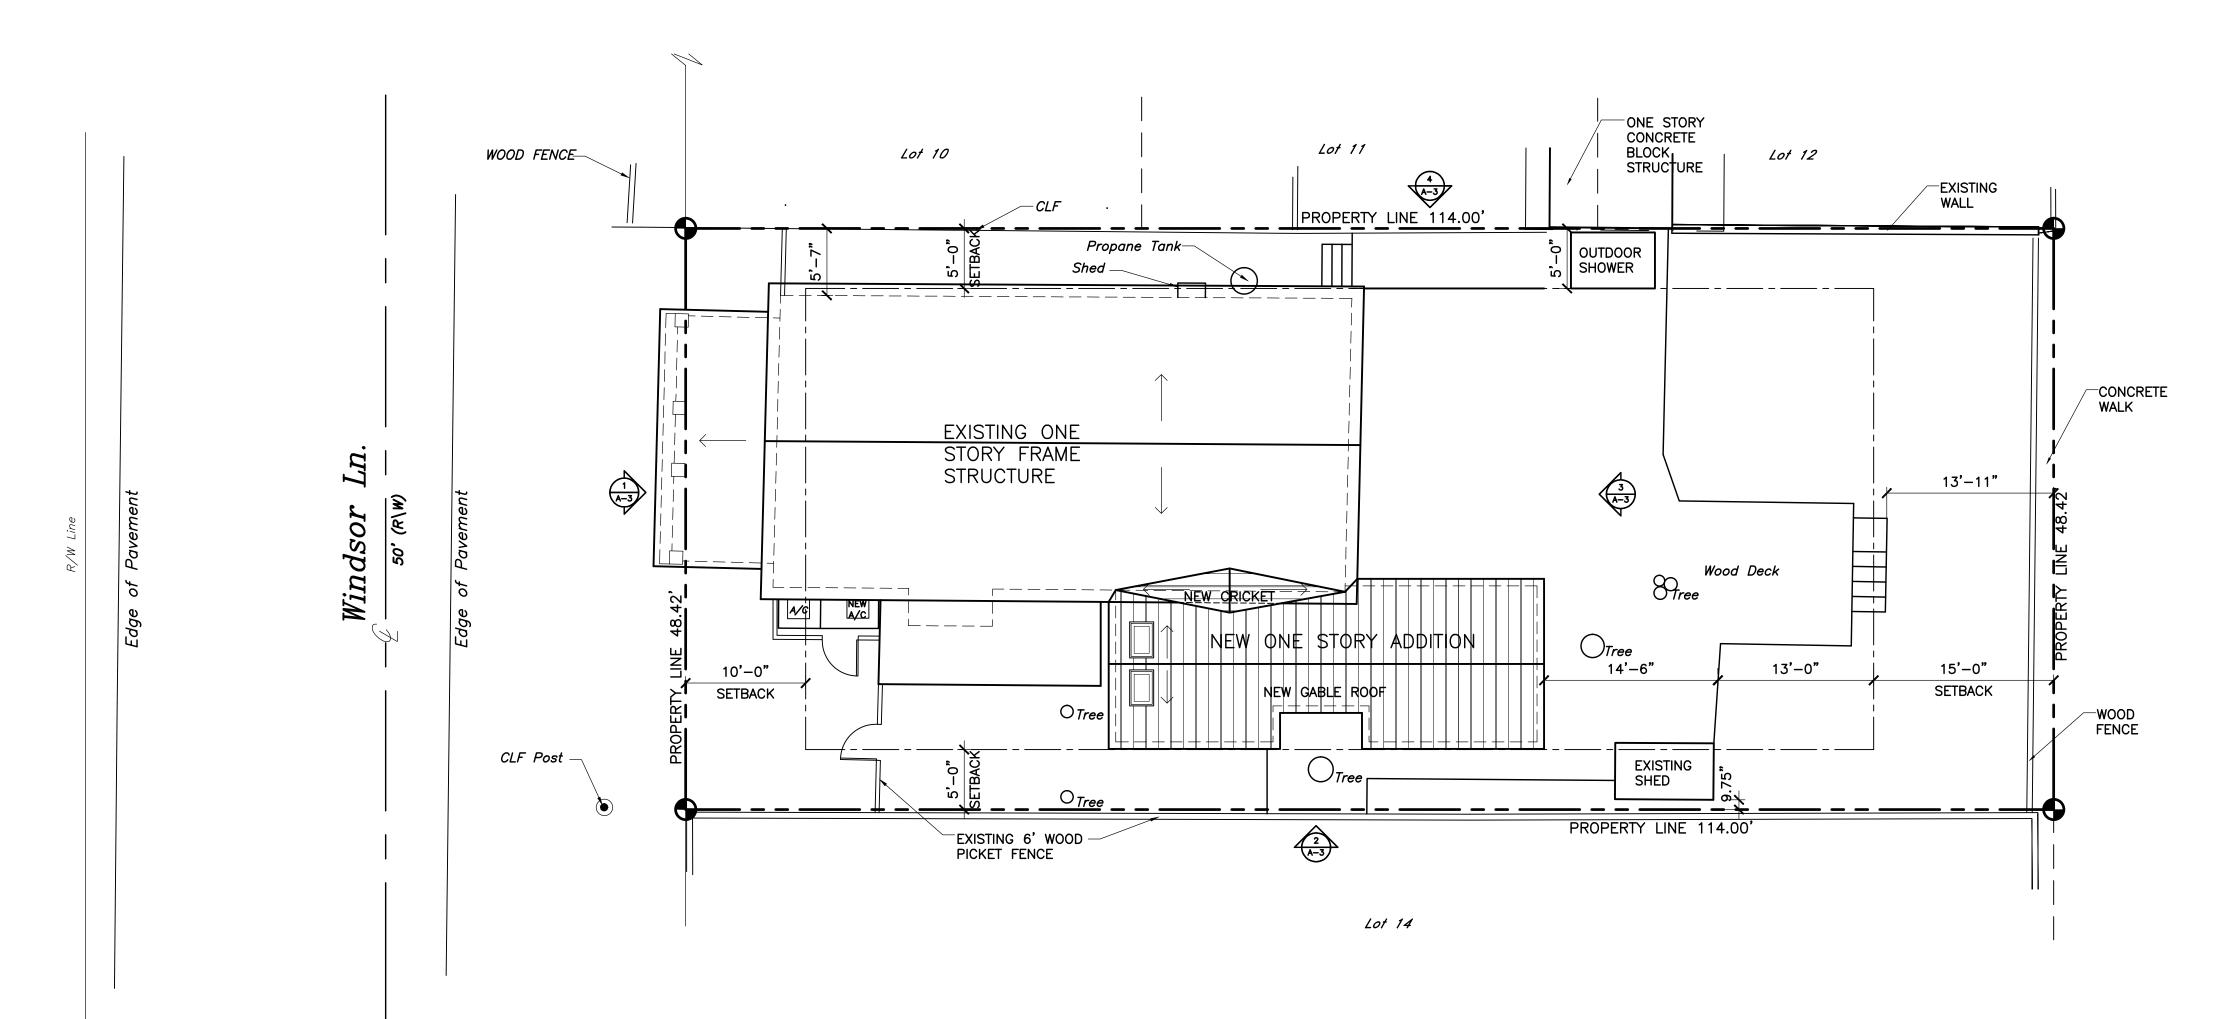

## **Site Facts:**

Built in 1928 the one-story frame vernacular house is a contributing resource to the historic district. The house is rectangular in footprint, its configuration has not much changed in the past decades, with the exception of the front porch, and a side addition located on the south side of the house. The front porch is screened. The proportions of the main façade are not typical for a traditional frame structure. The house has on its front and side dense and tall vegetation

## **Staff Analysis**

The Certificate of Appropriateness in review proposes a new one-story frame addition attached to the south side of the house and behind a non-historic screen porch. The new

design is rectangular in footprint, will be slightly lower than the main house, and will have a gable roof. The structure at floor plan creates a niche for an existing tree. The addition will have fiber cement siding, and metal impact aluminum windows and doors. Fixed windows will be on both ends, at the pediment. Metal v-crimp is specified as the roof finish material. A 6-foot open picket fence is depicted on the south side of the lot.

## **Consistency with Cited Guidelines**

The proposed design will be located behind an existing side addition that, although lower in height, will obscure part of the new structure. The structure will be sensitive to the scale and mass of the building and surrounding structures.