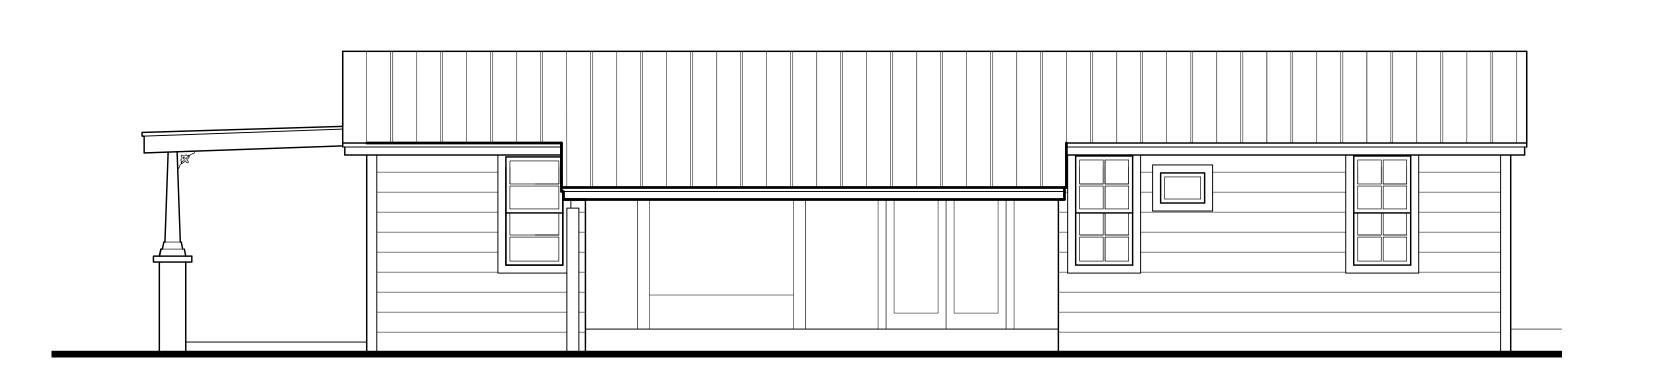

## **Site Facts:**

Built in 1928 the one-story frame vernacular house is a contributing resource to the historic district. The house is rectangular in footprint, its configuration has not much changed in the past decades, with the exception of the front porch, and a side addition located on the south side of the house. The front porch is screened. The proportions of the main façade are not typical for a traditional frame structure. The house has on its front and side dense and tall vegetation

## **Staff Analysis**

The Certificate of Appropriateness in review proposes a new one-story frame addition attached to the south side of the house and behind a non-historic screen porch. The new

design is rectangular in footprint, will be slightly lower than the main house, and will have a gable roof. The structure at floor plan creates a niche for an existing tree. The addition will have fiber cement siding, and metal impact aluminum windows and doors. Fixed windows will be on both ends, at the pediment. Metal v-crimp is specified as the roof finish material. A 6-foot open picket fence is depicted on the south side of the lot.

## **Consistency with Cited Guidelines**

The proposed design will be located behind an existing side addition that, although lower in height, will obscure part of the new structure. The structure will be sensitive to the scale and mass of the building and surrounding structures.