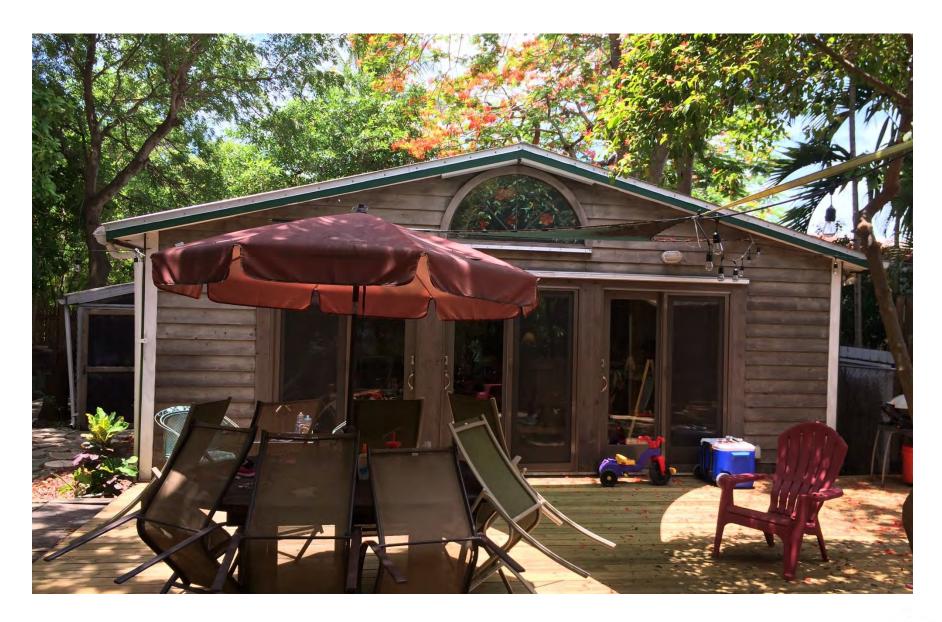

## **Staff Analysis**

The Certificate of Appropriateness in review proposes a new one-story frame addition attached to the south side of the house and behind a non-historic screen porch. The new

design is rectangular in footprint, will be slightly lower than the main house, and will have a gable roof. The structure at floor plan creates a niche for an existing tree. The addition will have fiber cement siding, and metal impact aluminum windows and doors. Fixed windows will be on both ends, at the pediment. Metal v-crimp is specified as the roof finish material. A 6-foot open picket fence is depicted on the south side of the lot.