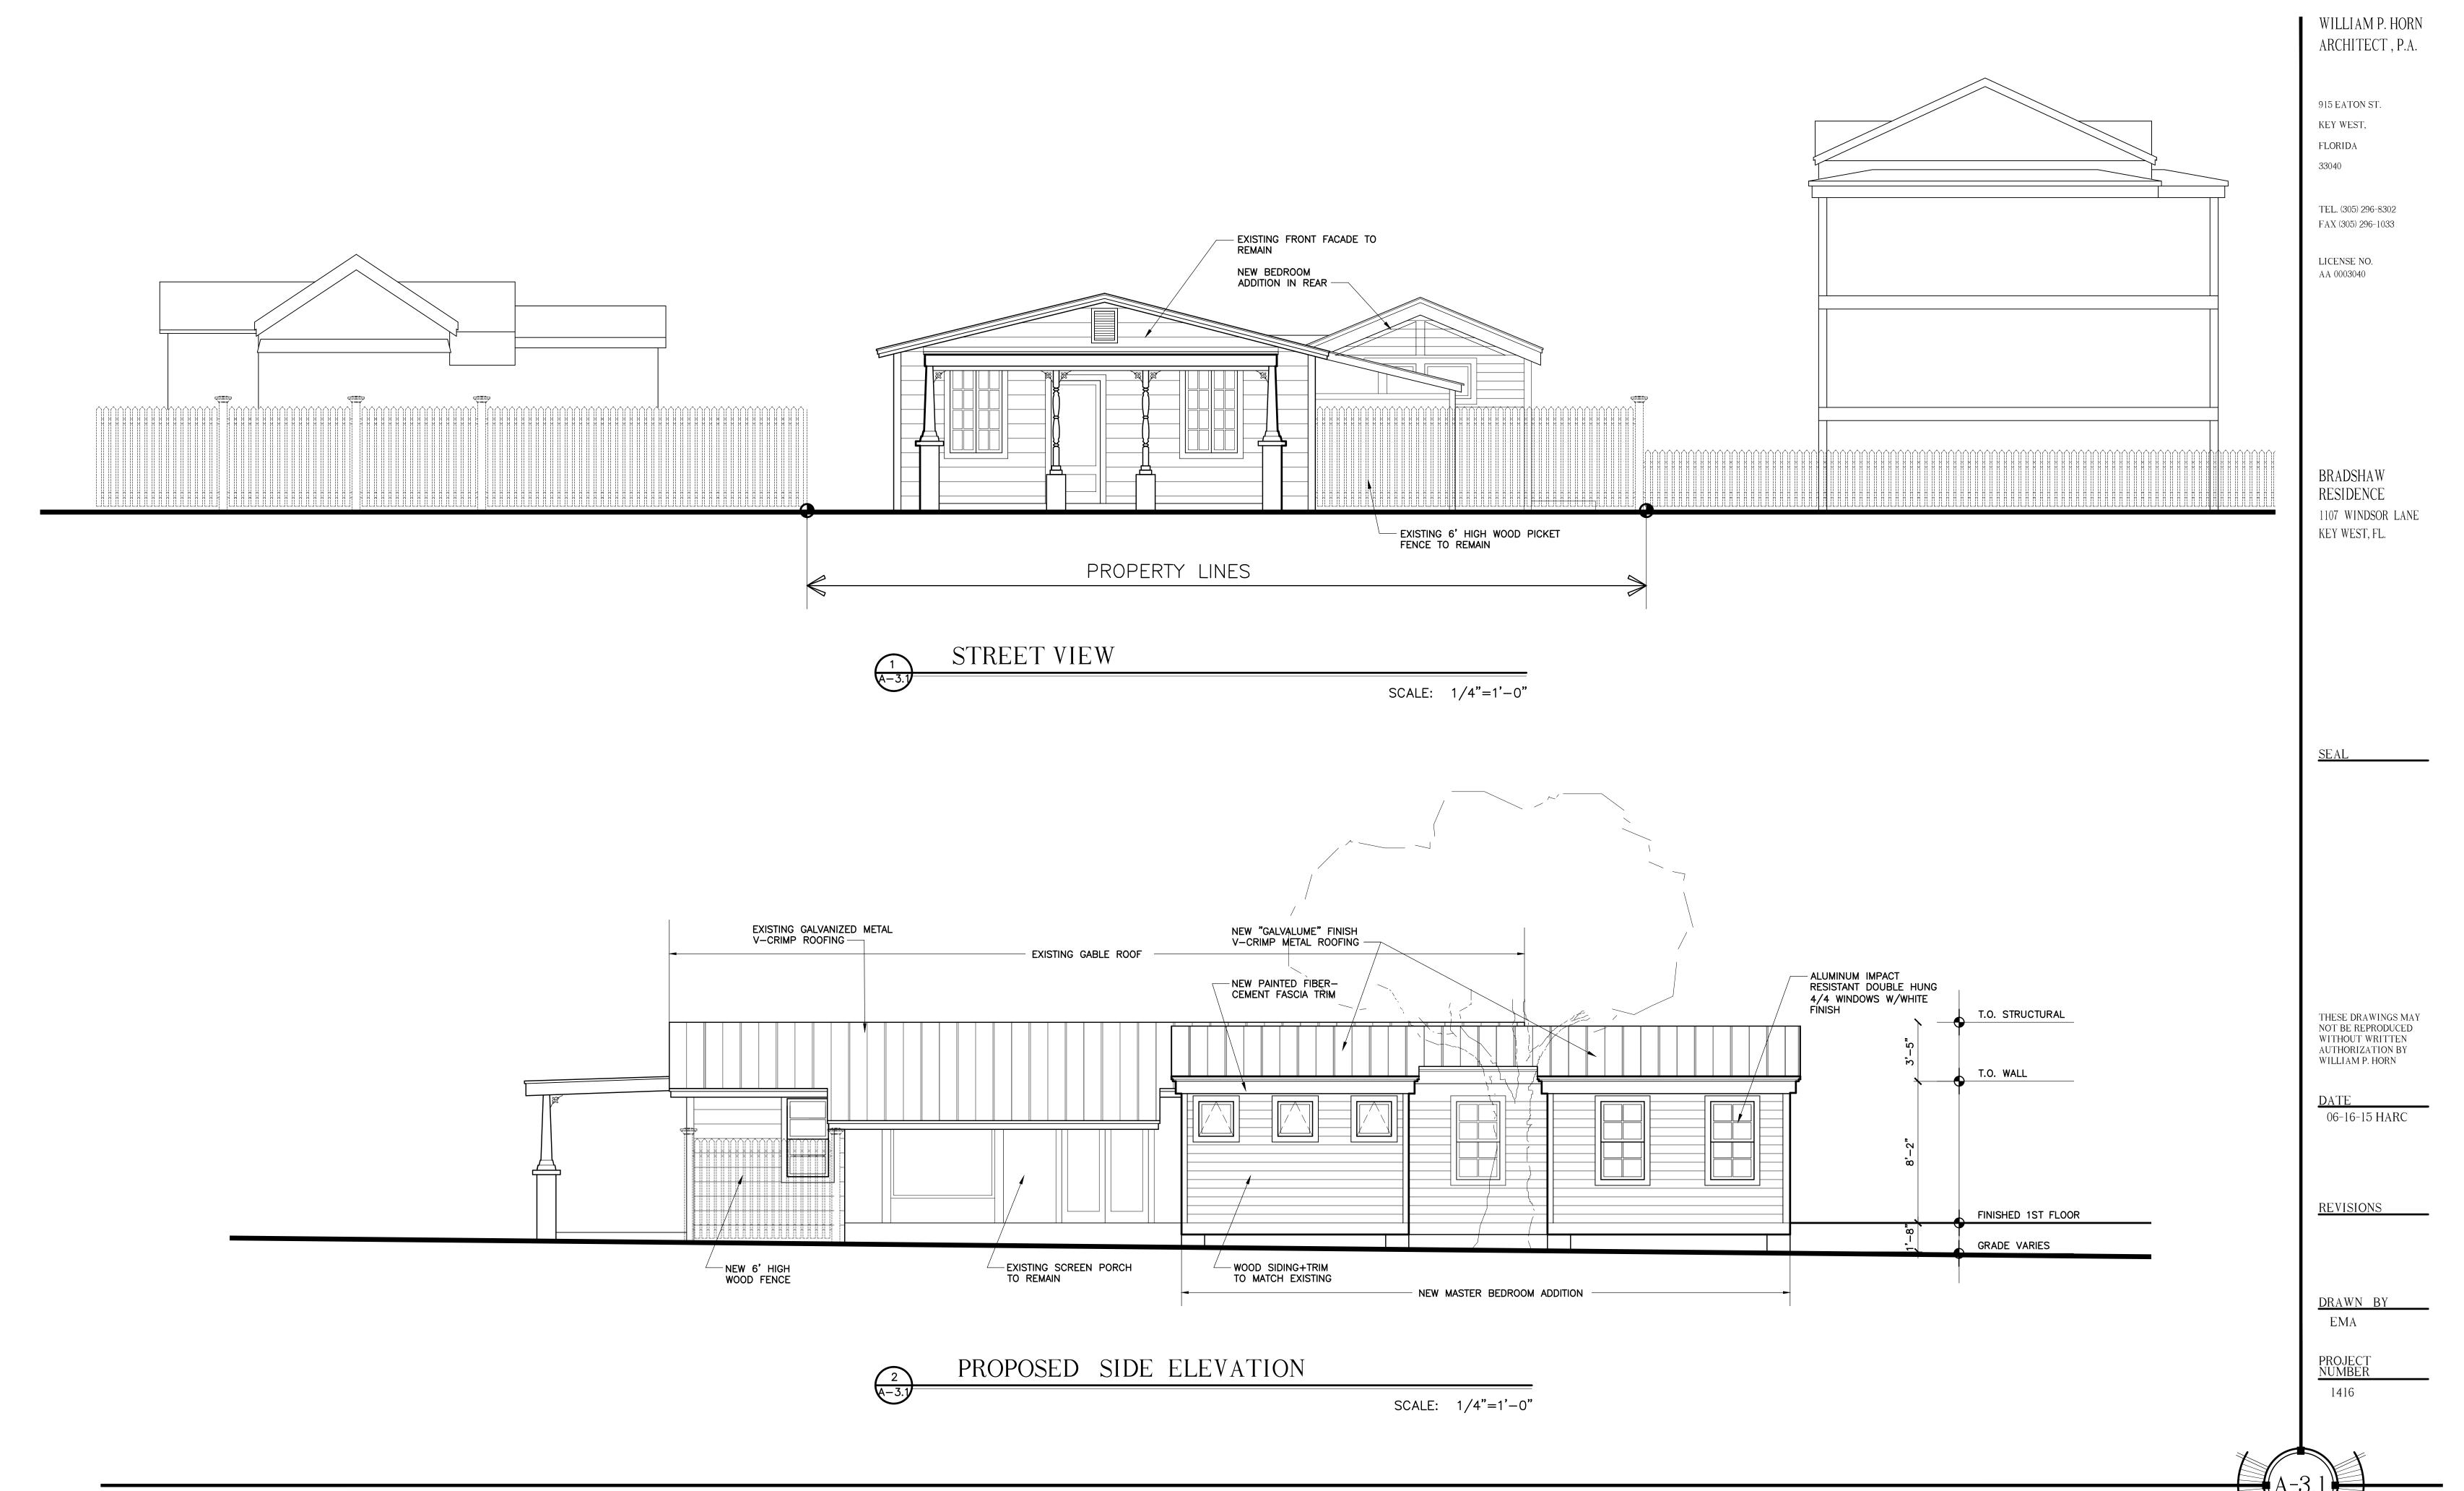

## **Site Facts:**

Built in 1928 the one-story frame vernacular house is a contributing resource to the historic district. The house is rectangular in footprint, its configuration has not much changed in the past decades, with the exception of the front porch, and a side addition located on the south side of the house. The front porch is screened. The proportions of the main façade are not typical for a traditional frame structure. The house has on its front and side dense and tall vegetation

## **Staff Analysis**

The Certificate of Appropriateness in review proposes a new one-story frame addition attached to the south side of the house and behind a non-historic screen porch. The new

design is rectangular in footprint, will be slightly lower than the main house, and will have a gable roof. The structure at floor plan creates a niche for an existing tree. The addition will have fiber cement siding, and metal impact aluminum windows and doors. Fixed windows will be on both ends, at the pediment. Metal v-crimp is specified as the roof finish material. A 6-foot open picket fence is depicted on the south side of the lot.

## **Consistency with Cited Guidelines**

The proposed design will be located behind an existing side addition that, although lower in height, will obscure part of the new structure. The structure will be sensitive to the scale and mass of the building and surrounding structures.

It is staff's opinion that the design, as presented complies with cited guidelines.