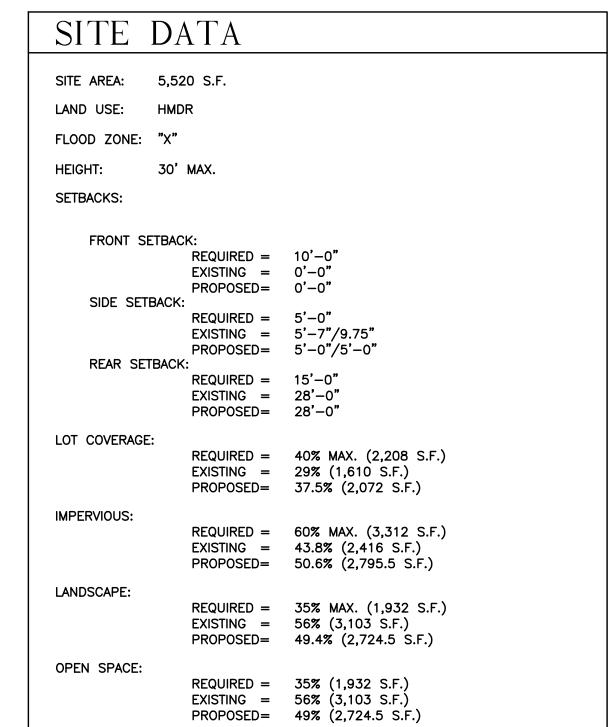

## **Site Facts:**

Built in 1928 the one-story frame vernacular house is a contributing resource to the historic district. The house is rectangular in footprint, its configuration has not much changed in the past decades, with the exception of the front porch, and a side addition located on the south side of the house. The front porch is screened. The proportions of the main façade are not typical for a traditional frame structure. The house has on its front and side dense and tall vegetation

## **Staff Analysis**

The Certificate of Appropriateness in review proposes a new one-story frame addition attached to the south side of the house and behind a non-historic screen porch. The new

design is rectangular in footprint, will be slightly lower than the main house, and will have a gable roof. The structure at floor plan creates a niche for an existing tree. The addition will have fiber cement siding, and metal impact aluminum windows and doors. Fixed windows will be on both ends, at the pediment. Metal v-crimp is specified as the roof finish material. A 6-foot open picket fence is depicted on the south side of the lot.

## **Consistency with Cited Guidelines**

The proposed design will be located behind an existing side addition that, although lower in height, will obscure part of the new structure. The structure will be sensitive to the scale and mass of the building and surrounding structures.

It is staff's opinion that the design, as presented complies with cited guidelines.