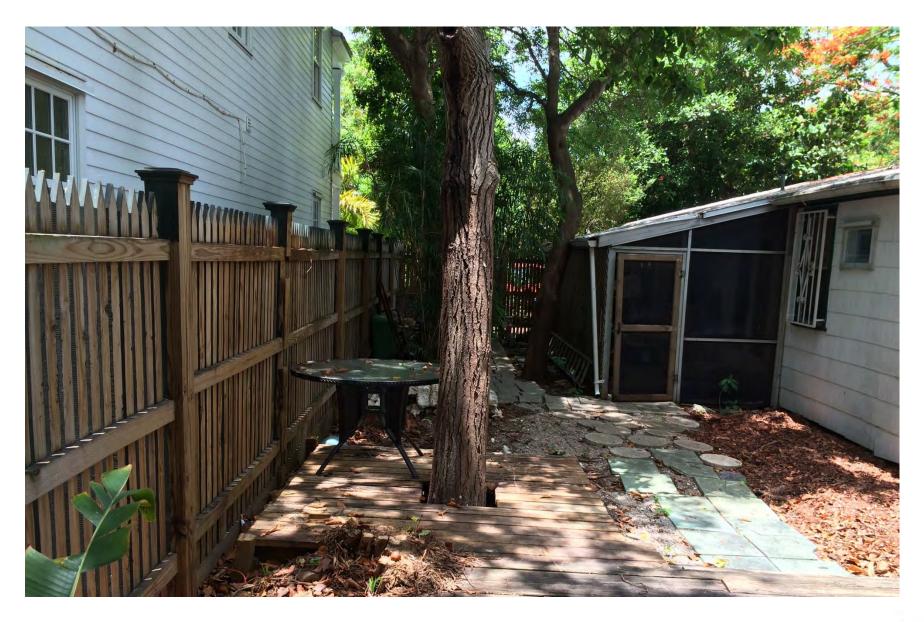

## **Site Facts:**

Built in 1928 the one-story frame vernacular house is a contributing resource to the historic district. The house is rectangular in footprint, its configuration has not much changed in the past decades, with the exception of the front porch, and a side addition located on the south side of the house. The front porch is screened. The proportions of the main façade are not typical for a traditional frame structure. The house has on its front and side dense and tall vegetation

## **Staff Analysis**

The Certificate of Appropriateness in review proposes a new one-story frame addition attached to the south side of the house and behind a non-historic screen porch. The new

design is rectangular in footprint, will be slightly lower than the main house, and will have a gable roof. The structure at floor plan creates a niche for an existing tree. The addition will have fiber cement siding, and metal impact aluminum windows and doors. Fixed windows will be on both ends, at the pediment. Metal v-crimp is specified as the roof finish material. A 6-foot open picket fence is depicted on the south side of the lot.