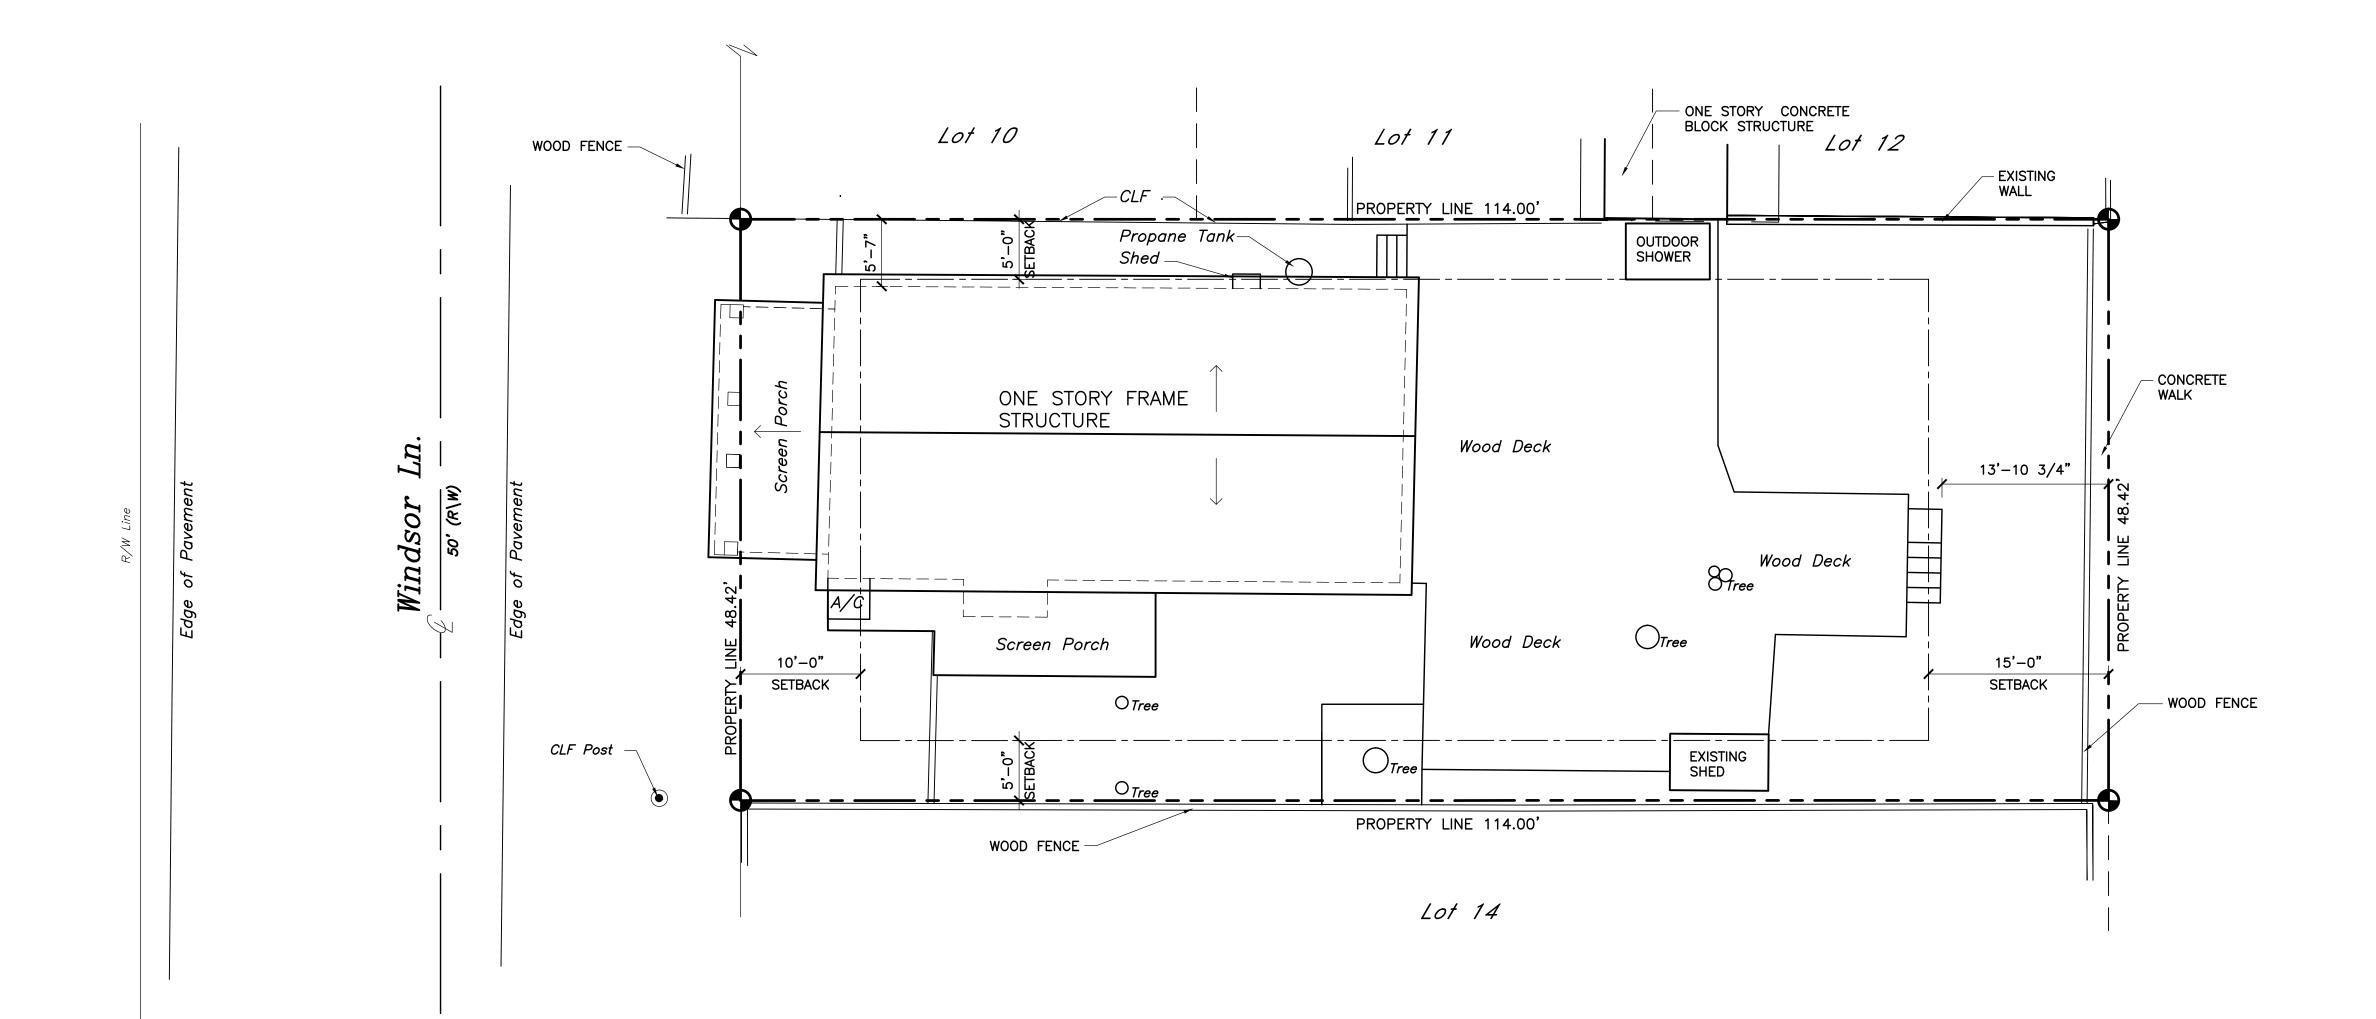

## **Staff Analysis**

The Certificate of Appropriateness in review proposes a new one-story frame addition attached to the south side of the house and behind a non-historic screen porch. The new

design is rectangular in footprint, will be slightly lower than the main house, and will have a gable roof. The structure at floor plan creates a niche for an existing tree. The addition will have fiber cement siding, and metal impact aluminum windows and doors. Fixed windows will be on both ends, at the pediment. Metal v-crimp is specified as the roof finish material. A 6-foot open picket fence is depicted on the south side of the lot.

## **Consistency with Cited Guidelines**

The proposed design will be located behind an existing side addition that, although lower in height, will obscure part of the new structure. The structure will be sensitive to the scale and mass of the building and surrounding structures.