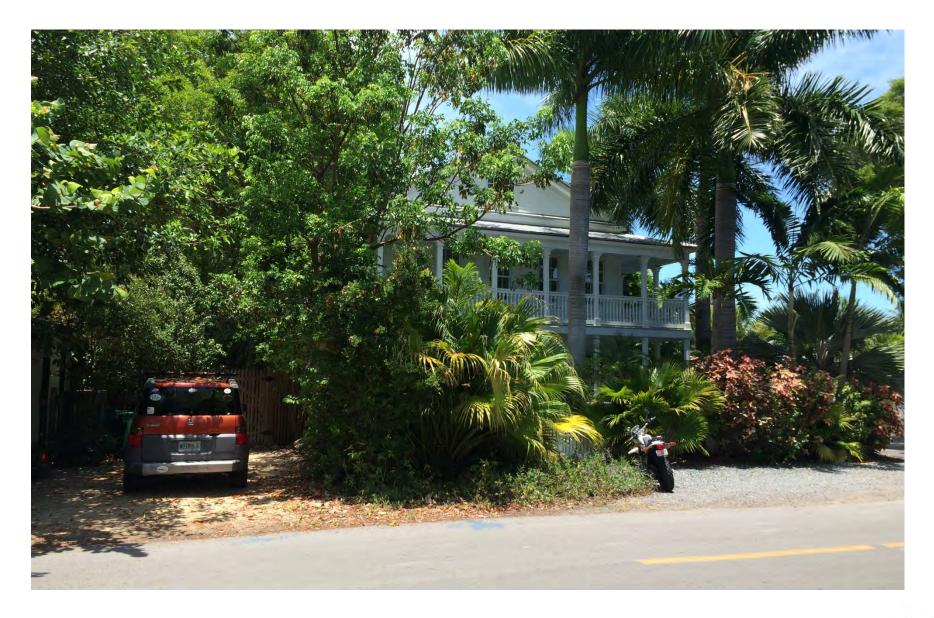

## **Site Facts:**

Built in 1928 the one-story frame vernacular house is a contributing resource to the historic district. The house is rectangular in footprint, its configuration has not much changed in the past decades, with the exception of the front porch, and a side addition located on the south side of the house. The front porch is screened. The proportions of the main façade are not typical for a traditional frame structure. The house has on its front and side dense and tall vegetation