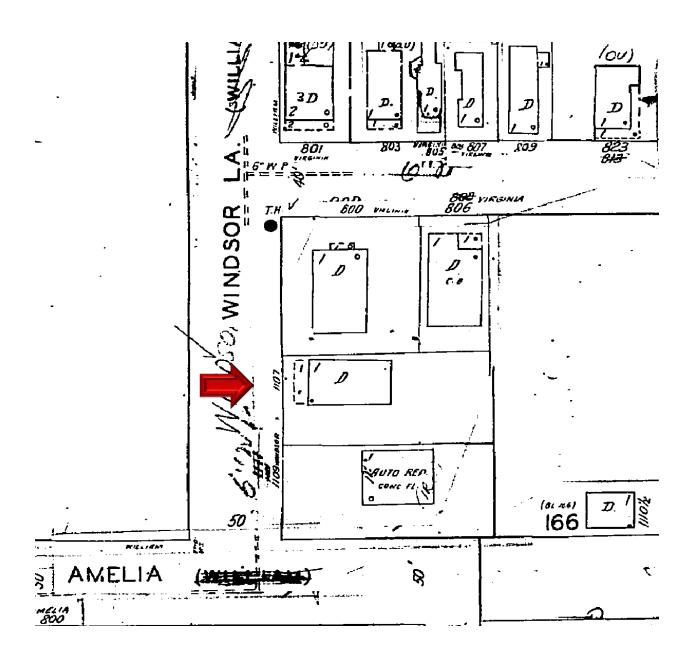

Meeting Date: July 28, 2015

**Applicant:** William P. Horn, Architect

**Application Number:** H15-01-1010

**Address:** #1107 Windsor Lane

## **Site Facts:**

Built in 1928 the one-story frame vernacular house is a contributing resource to the historic district. The house is rectangular in footprint, its configuration has not much changed in the past decades, with the exception of the front porch, and a side addition located on the south side of the house. The front porch is screened. The proportions of the main façade are not typical for a traditional frame structure. The house has on its front and side dense and tall vegetation