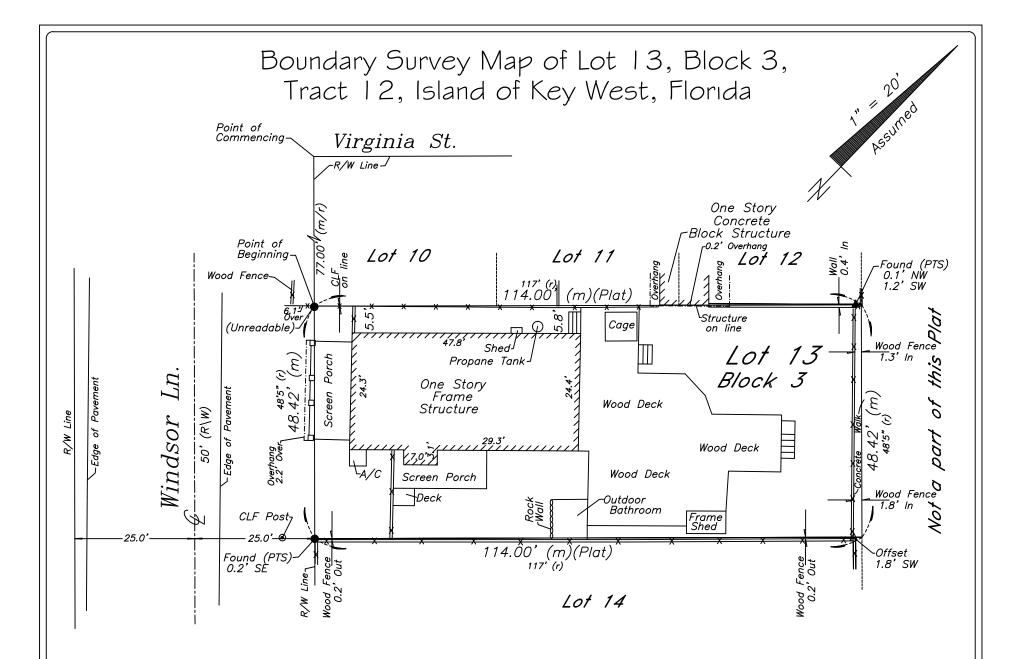

## **Site Facts:**

Built in 1928 the one-story frame vernacular house is a contributing resource to the historic district. The house is rectangular in footprint, its configuration has not much changed in the past decades, with the exception of the front porch, and a side addition located on the south side of the house. The front porch is screened. The proportions of the main façade are not typical for a traditional frame structure. The house has on its front and side dense and tall vegetation

## **Staff Analysis**

The Certificate of Appropriateness in review proposes a new one-story frame addition attached to the south side of the house and behind a non-historic screen porch. The new

design is rectangular in footprint, will be slightly lower than the main house, and will have a gable roof. The structure at floor plan creates a niche for an existing tree. The addition will have fiber cement siding, and metal impact aluminum windows and doors. Fixed windows will be on both ends, at the pediment. Metal v-crimp is specified as the roof finish material. A 6-foot open picket fence is depicted on the south side of the lot.

## **Consistency with Cited Guidelines**

The proposed design will be located behind an existing side addition that, although lower in height, will obscure part of the new structure. The structure will be sensitive to the scale and mass of the building and surrounding structures.