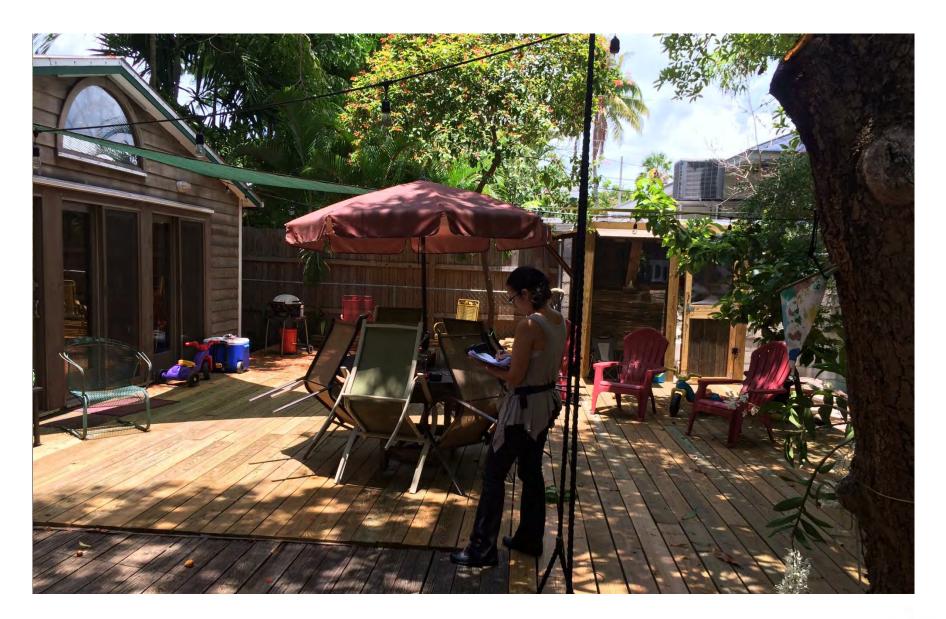

## **Site Facts:**

Built in 1928 the one-story frame vernacular house is a contributing resource to the historic district. The house is rectangular in footprint, its configuration has not much changed in the past decades, with the exception of the front porch, and a side addition located on the south side of the house. The front porch is screened. The proportions of the main façade are not typical for a traditional frame structure. The house has on its front and side dense and tall vegetation

## **Staff Analysis**

The Certificate of Appropriateness in review proposes a new one-story frame addition attached to the south side of the house and behind a non-historic screen porch. The new

design is rectangular in footprint, will be slightly lower than the main house, and will have a gable roof. The structure at floor plan creates a niche for an existing tree. The addition will have fiber cement siding, and metal impact aluminum windows and doors. Fixed windows will be on both ends, at the pediment. Metal v-crimp is specified as the roof finish material. A 6-foot open picket fence is depicted on the south side of the lot.