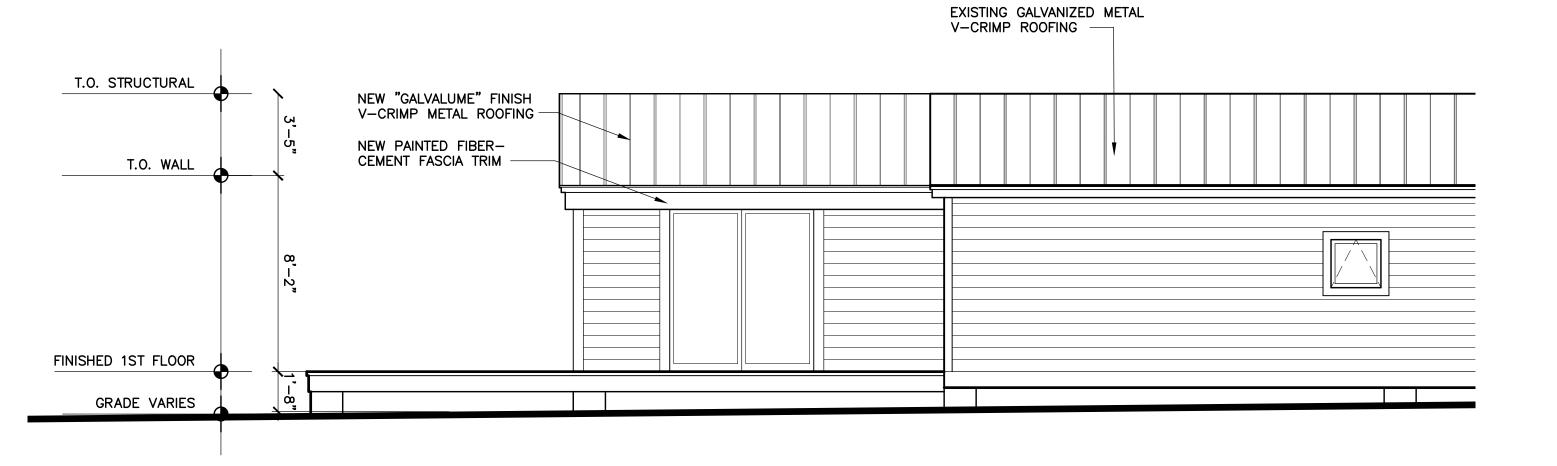

## **Staff Analysis**

The Certificate of Appropriateness in review proposes a new one-story frame addition attached to the south side of the house and behind a non-historic screen porch. The new

design is rectangular in footprint, will be slightly lower than the main house, and will have a gable roof. The structure at floor plan creates a niche for an existing tree. The addition will have fiber cement siding, and metal impact aluminum windows and doors. Fixed windows will be on both ends, at the pediment. Metal v-crimp is specified as the roof finish material. A 6-foot open picket fence is depicted on the south side of the lot.

## **Consistency with Cited Guidelines**

The proposed design will be located behind an existing side addition that, although lower in height, will obscure part of the new structure. The structure will be sensitive to the scale and mass of the building and surrounding structures.

It is staff's opinion that the design, as presented complies with cited guidelines.