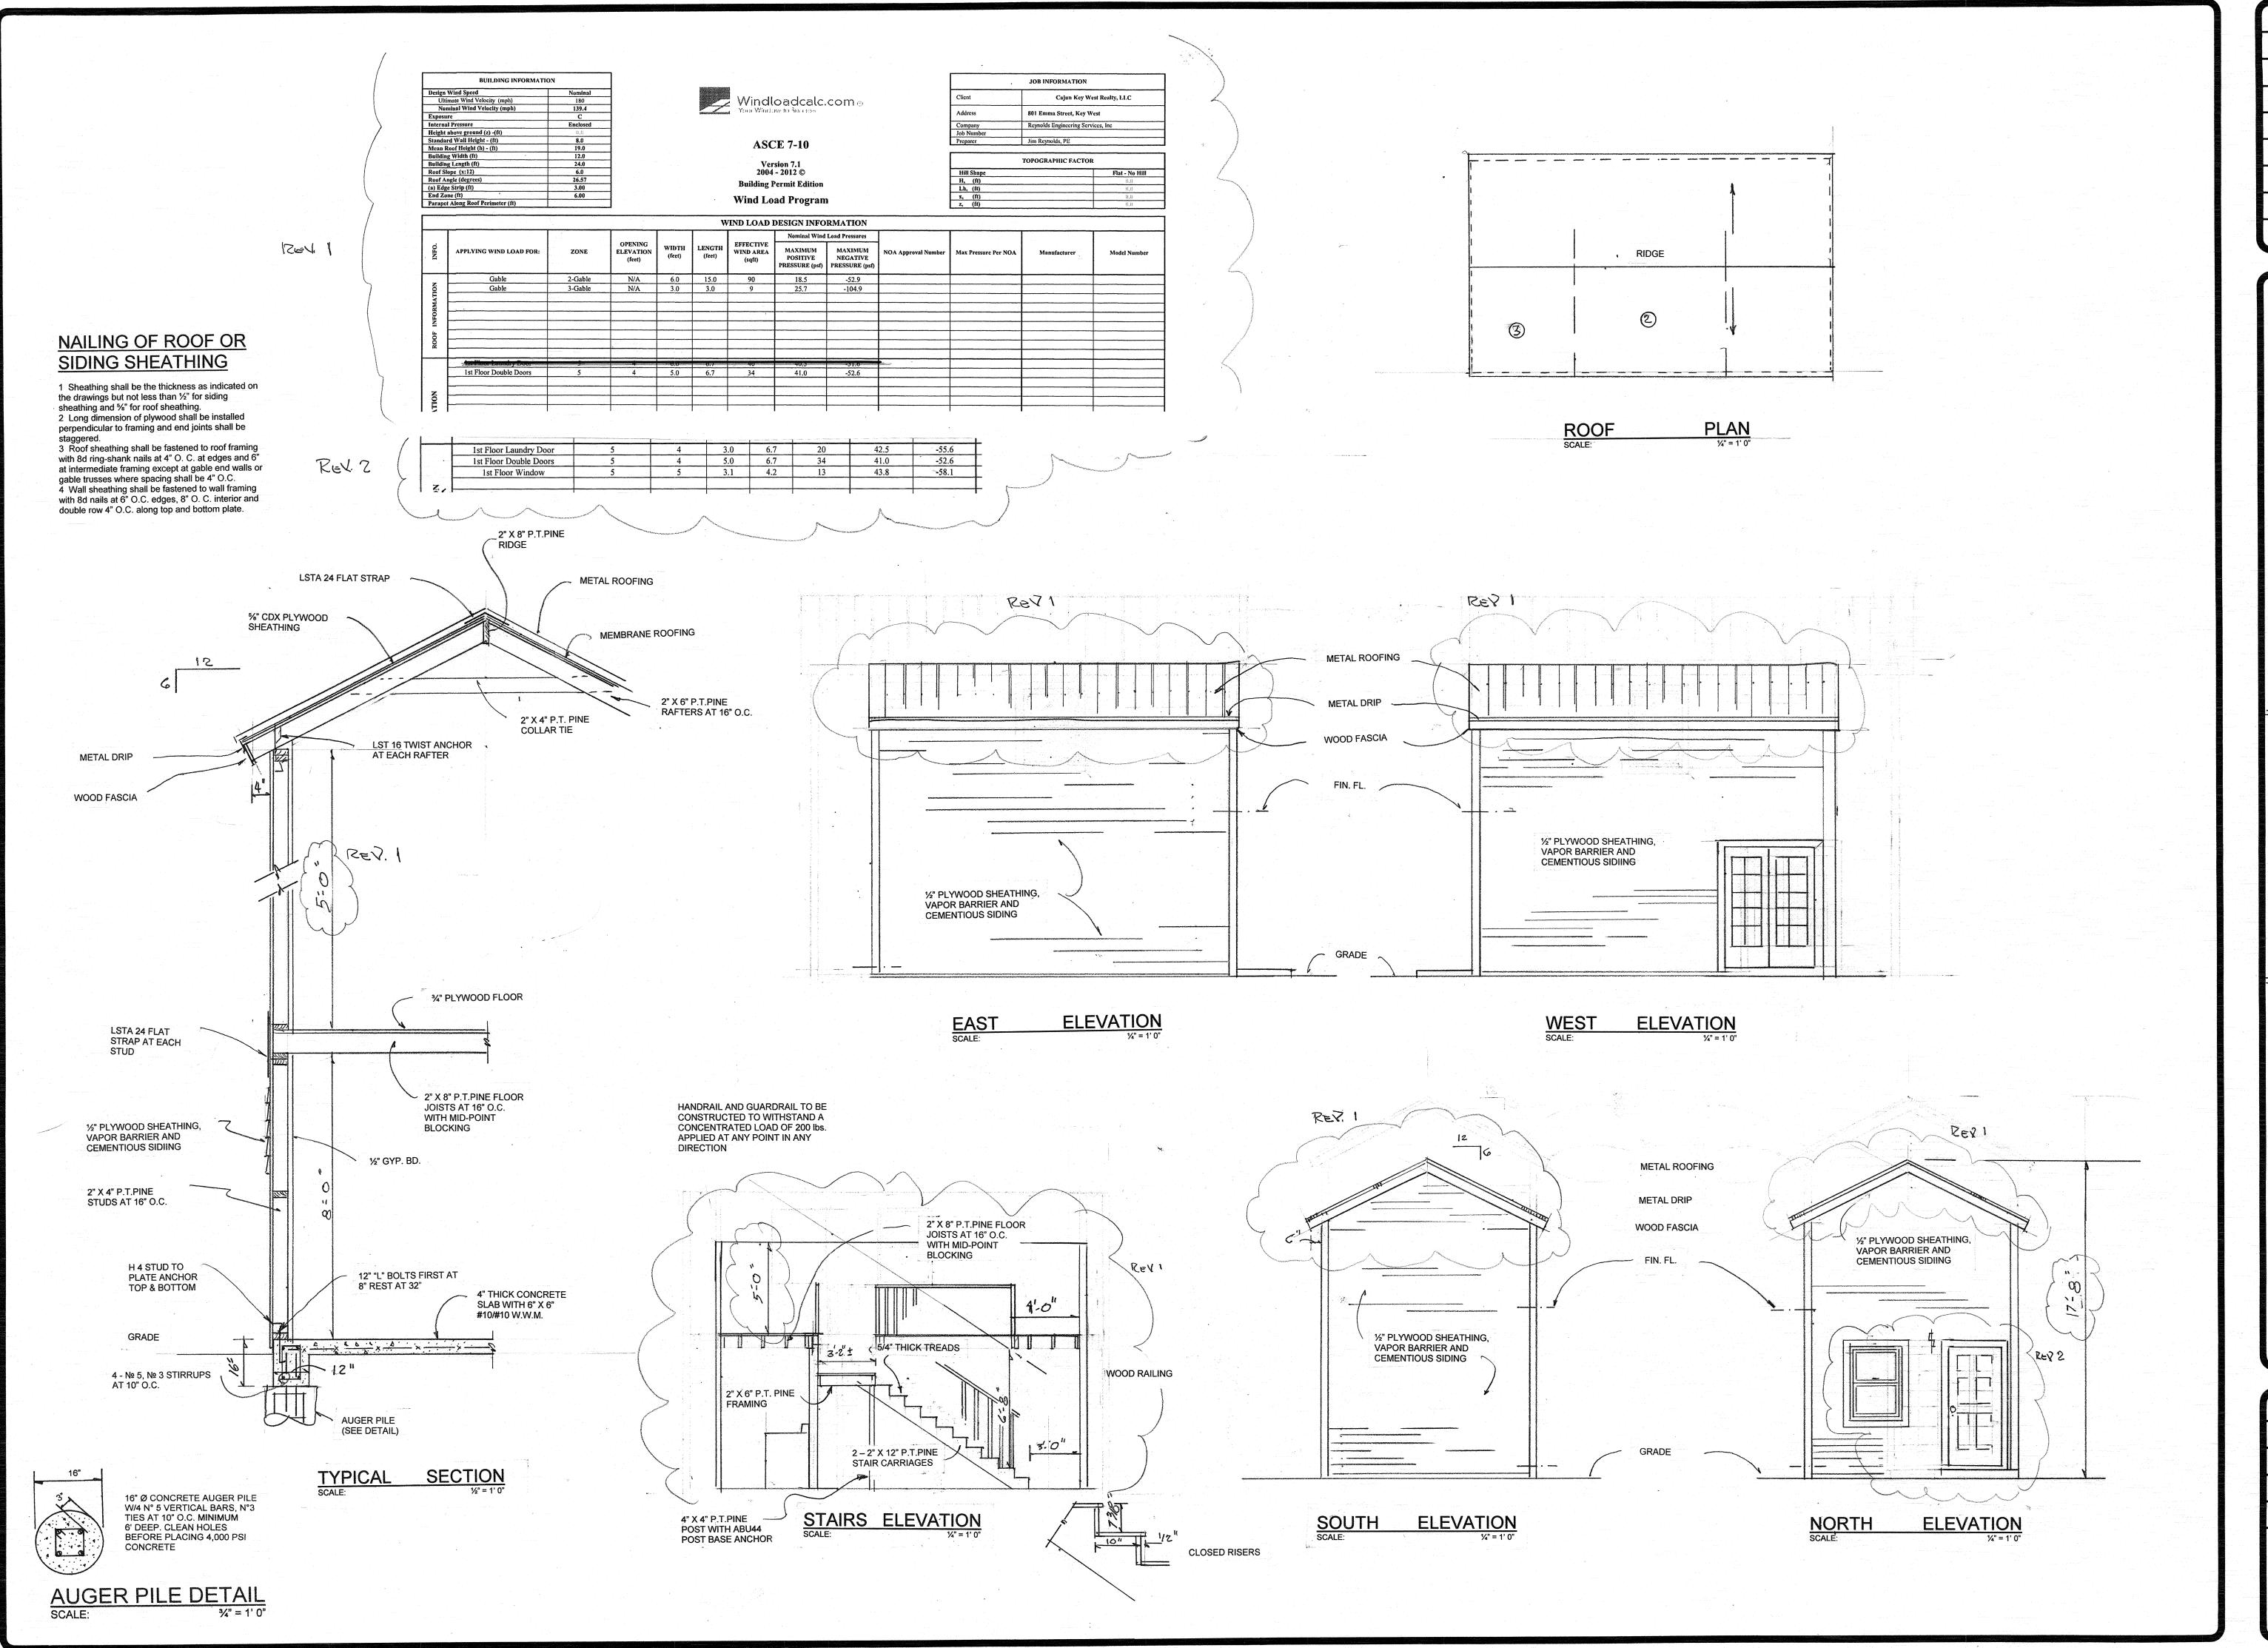

# **Description of Work:**

New storage shed.

# **Staff Analysis**

This Certificate of Appropriateness proposes constructing a shed next to the contributing house. The house is located in the heart of Bahama Village, but much of the area was redeveloped between 1926 and 1948. Currently, the property is surrounded by two-story commercial structures and apartment buildings. The proposed shed will be situated in the southeastern corner of the property. It will be 17 feet, 8 inches tall, and appear as a one-and-a-half story building. The wood shed will be very utilitarian in design with fiber cement siding and few windows.

# **Consistency with the Guidelines**

- 1. The guidelines state that outbuildings should be compatible with the principal structure on the lot in terms of materials, detailing, color, style design, height, scale, and massing. While 17 feet seems tall, it will be much smaller than the surrounding structures.
- 2. The design of new outbuildings must be complementary to the existing streetscape if visible from the public right-of-way. The streetscape in this case is mostly large two-story buildings that do not contribute to the historic district.
- 3. If the siting of an outbuilding is considered inappropriate or intrusive to the historic district, it may be denied. The applicant has set the proposed shed as far from the street as possible.

Staff feels that due to the context of the neighborhood, the streetscape, and the siting of the proposed shed, the project is consistent with the guidelines regarding outbuildings. The shed will be tall, but it will also be much smaller than neighboring structures.