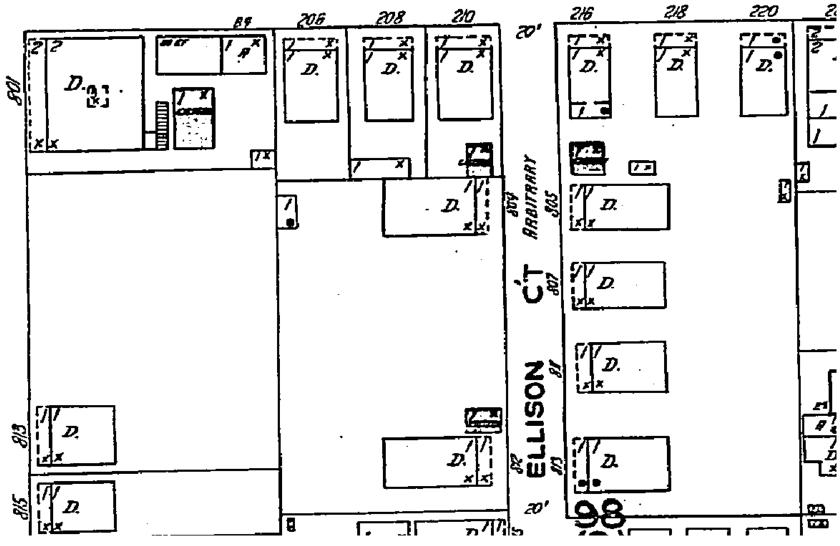

# **Site Facts:**

#801 Emma is listed as a contributing resource and was constructed sometime before 1912. Located at the corner of Emma Street and Petronia Street, the two-story, frame vernacular house is situated on a large lot. Historically, there were small one-story buildings on that same lot, but they were all demolished by 1962.

# **Staff Analysis**

This Certificate of Appropriateness proposes constructing a shed next to the contributing house. The house is located in the heart of Bahama Village, but much of the area was redeveloped between 1926 and 1948. Currently, the property is surrounded by two-story commercial structures and apartment buildings. The proposed shed will be situated in the southeastern corner of the property. It will be 17 feet, 8 inches tall, and appear as a one-and-a-half story building. The wood shed will be very utilitarian in design with fiber cement siding and few windows.