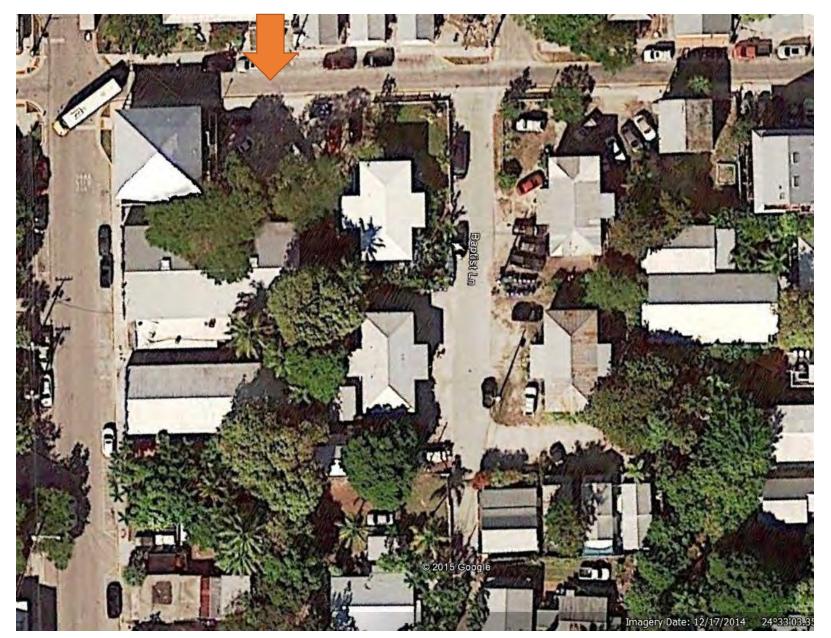

# **Site Facts:**

#801 Emma is listed as a contributing resource and was constructed sometime before 1912. Located at the corner of Emma Street and Petronia Street, the two-story, frame vernacular house is situated on a large lot. Historically, there were small one-story buildings on that same lot, but they were all demolished by 1962.

# **Staff Analysis**

This Certificate of Appropriateness proposes constructing a shed next to the contributing house. The house is located in the heart of Bahama Village, but much of the area was redeveloped between 1926 and 1948. Currently, the property is surrounded by two-story commercial structures and apartment buildings. The proposed shed will be situated in the southeastern corner of the property. It will be 17 feet, 8 inches tall, and appear as a one-and-a-half story building. The wood shed will be very utilitarian in design with fiber cement siding and few windows.