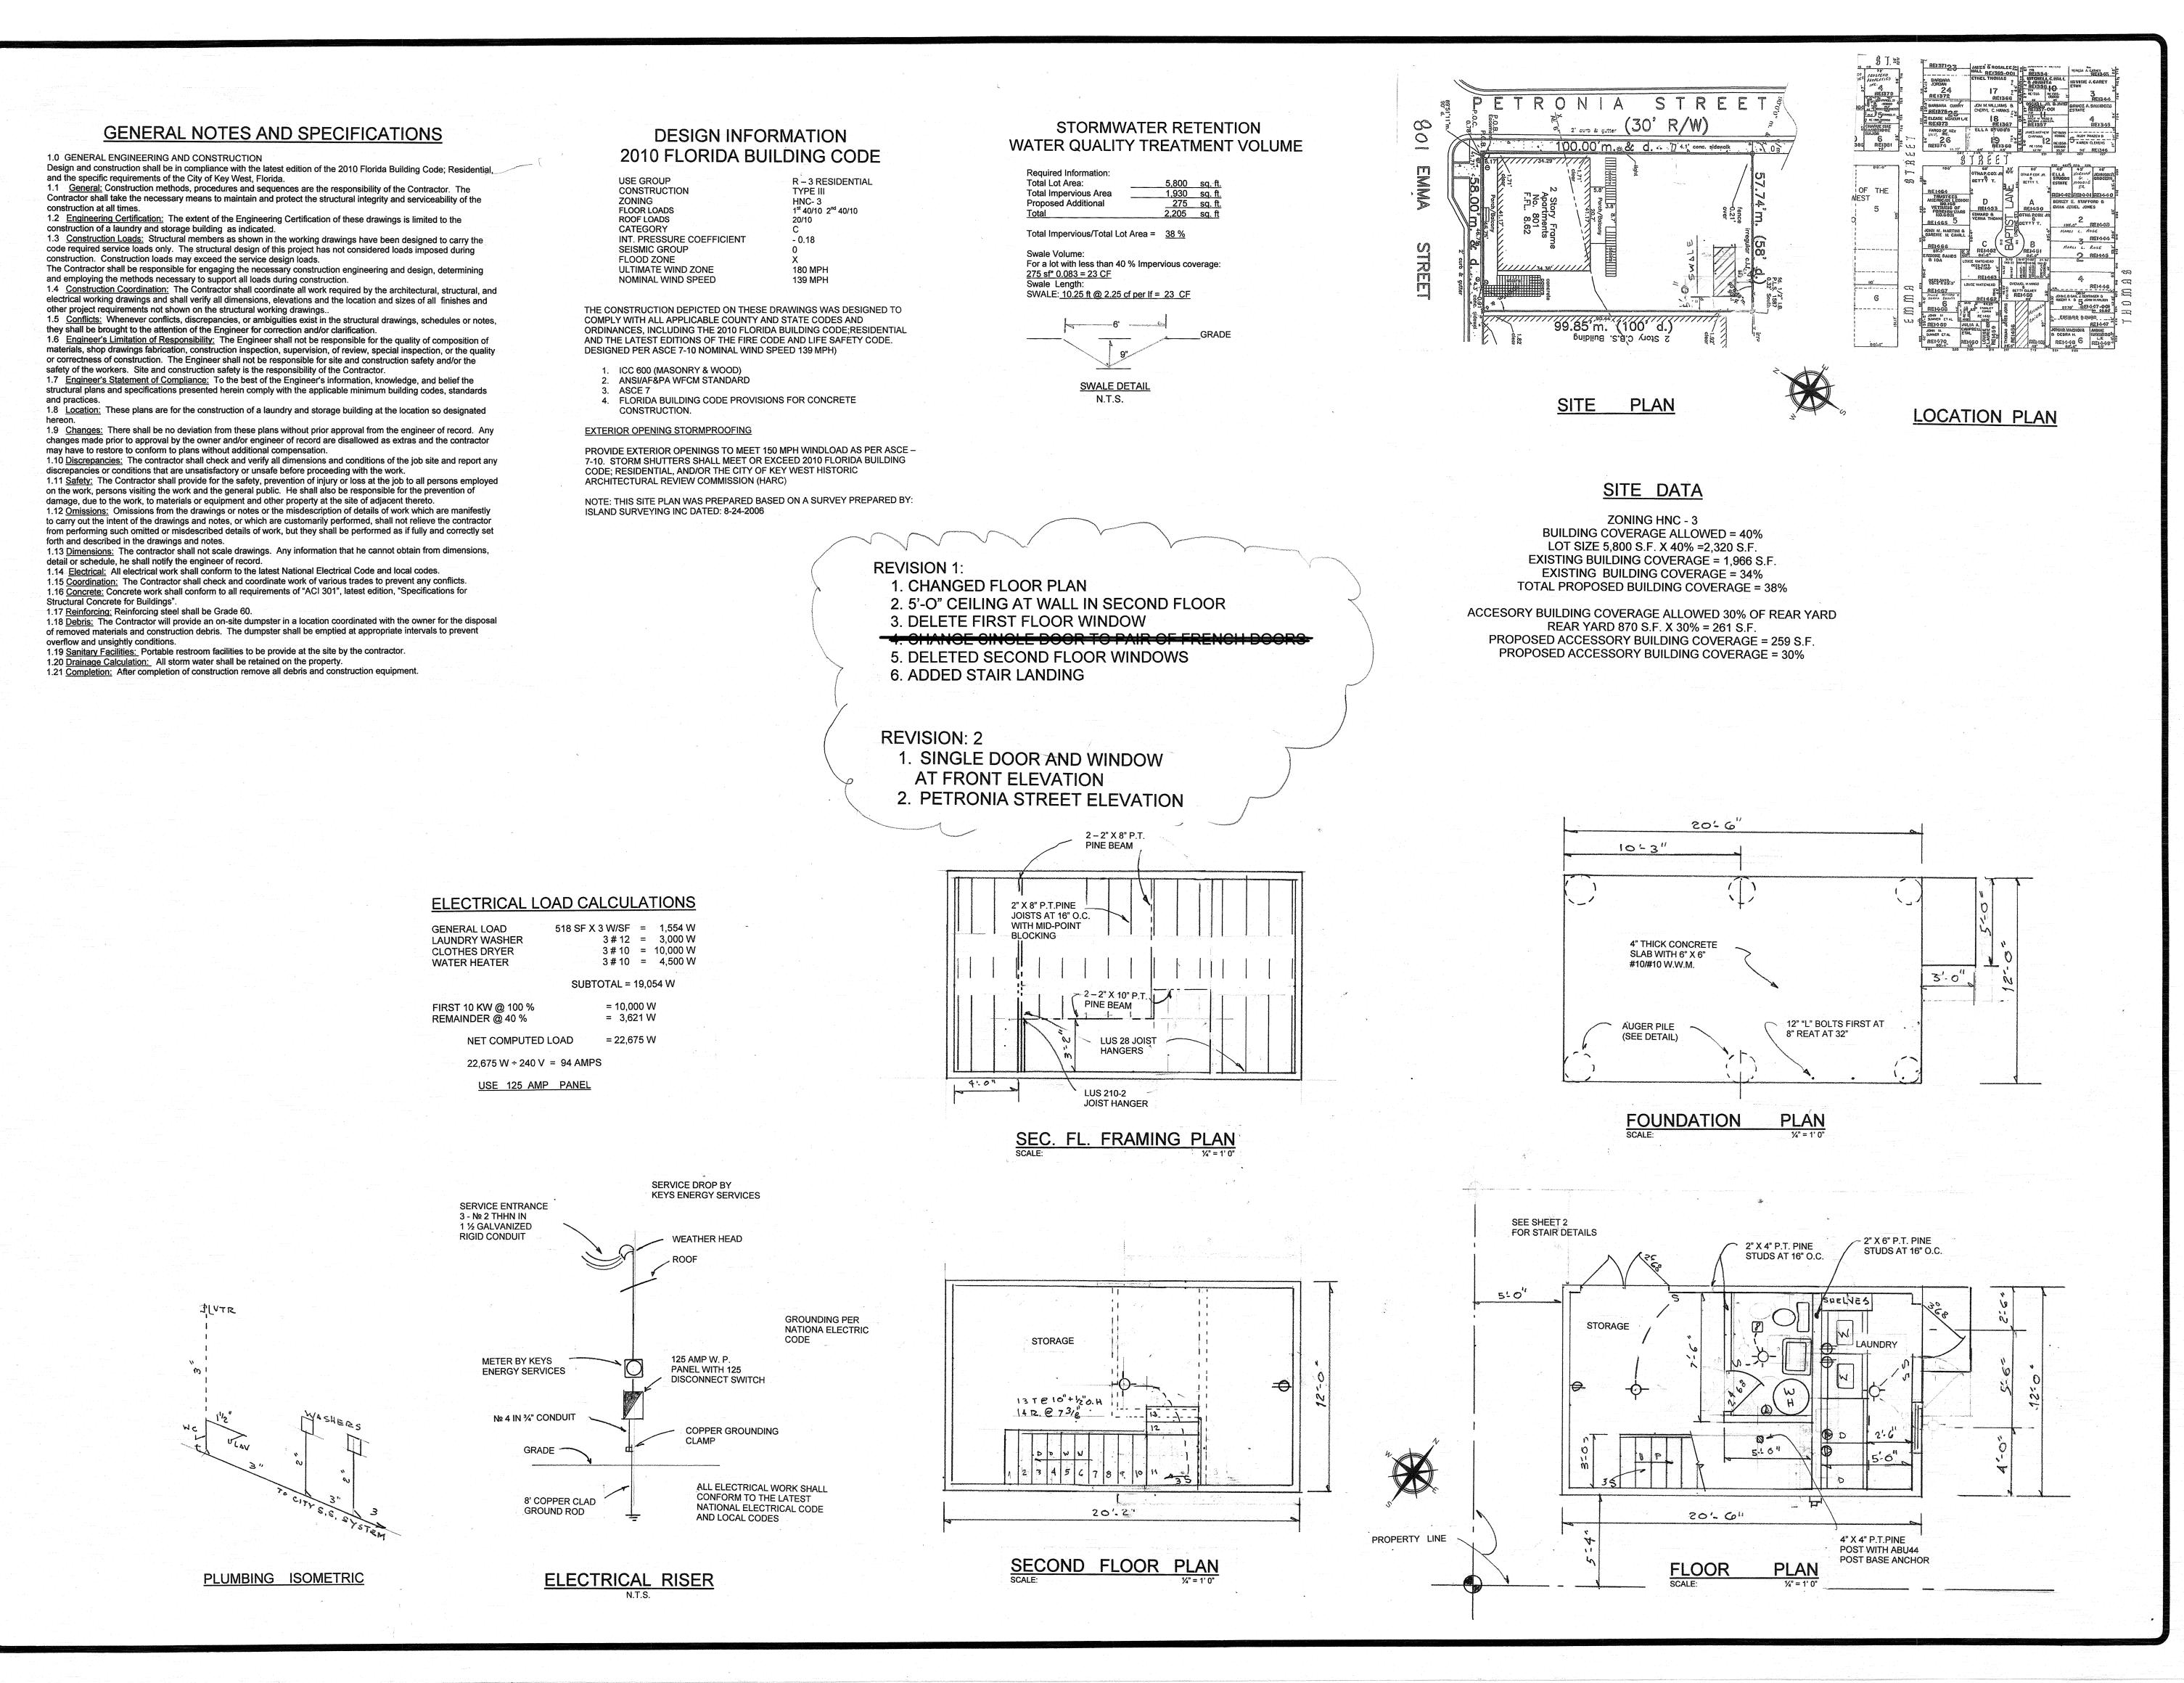

# **Description of Work:**

New storage shed.

# **Staff Analysis**

This Certificate of Appropriateness proposes constructing a shed next to the contributing house. The house is located in the heart of Bahama Village, but much of the area was redeveloped between 1926 and 1948. Currently, the property is surrounded by two-story commercial structures and apartment buildings. The proposed shed will be situated in the southeastern corner of the property. It will be 17 feet, 8 inches tall, and appear as a one-and-a-half story building. The wood shed will be very utilitarian in design with fiber cement siding and few windows.

# **Consistency with the Guidelines**

- 1. The guidelines state that outbuildings should be compatible with the principal structure on the lot in terms of materials, detailing, color, style design, height, scale, and massing. While 17 feet seems tall, it will be much smaller than the surrounding structures.
- 2. The design of new outbuildings must be complementary to the existing streetscape if visible from the public right-of-way. The streetscape in this case is mostly large two-story buildings that do not contribute to the historic district.
- 3. If the siting of an outbuilding is considered inappropriate or intrusive to the historic district, it may be denied. The applicant has set the proposed shed as far from the street as possible.

Staff feels that due to the context of the neighborhood, the streetscape, and the siting of the proposed shed, the project is consistent with the guidelines regarding outbuildings. The shed will be tall, but it will also be much smaller than neighboring structures.