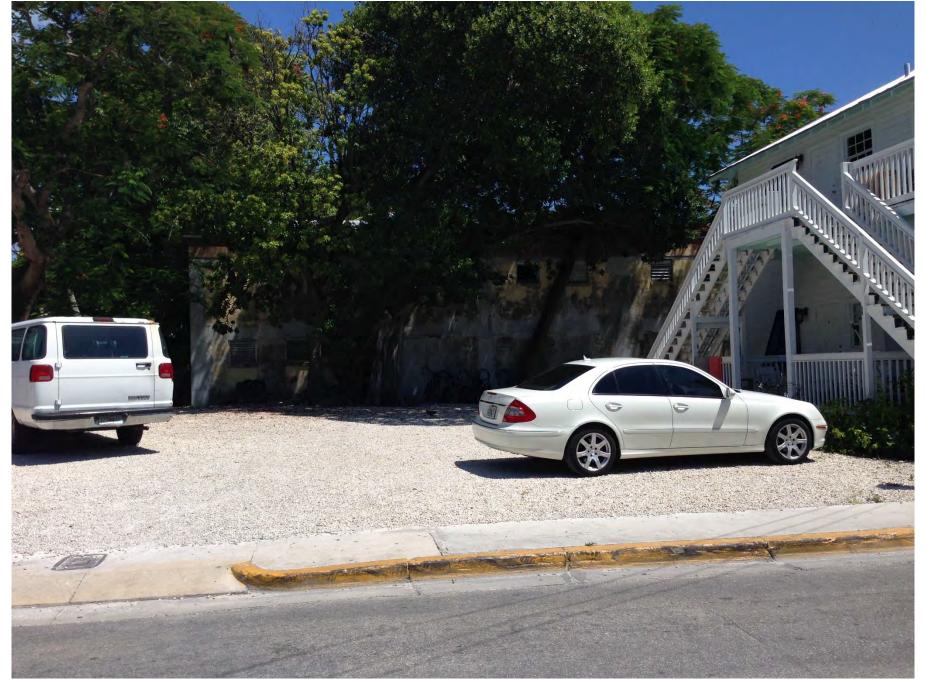

# **Staff Analysis**

This Certificate of Appropriateness proposes constructing a shed next to the contributing house. The house is located in the heart of Bahama Village, but much of the area was redeveloped between 1926 and 1948. Currently, the property is surrounded by two-story commercial structures and apartment buildings. The proposed shed will be situated in the southeastern corner of the property. It will be 17 feet, 8 inches tall, and appear as a one-and-a-half story building. The wood shed will be very utilitarian in design with fiber cement siding and few windows.

Staff feels that due to the context of the neighborhood, the streetscape, and the siting of the proposed shed, the project is consistent with the guidelines regarding outbuildings. The shed will be tall, but it will also be much smaller than neighboring structures.