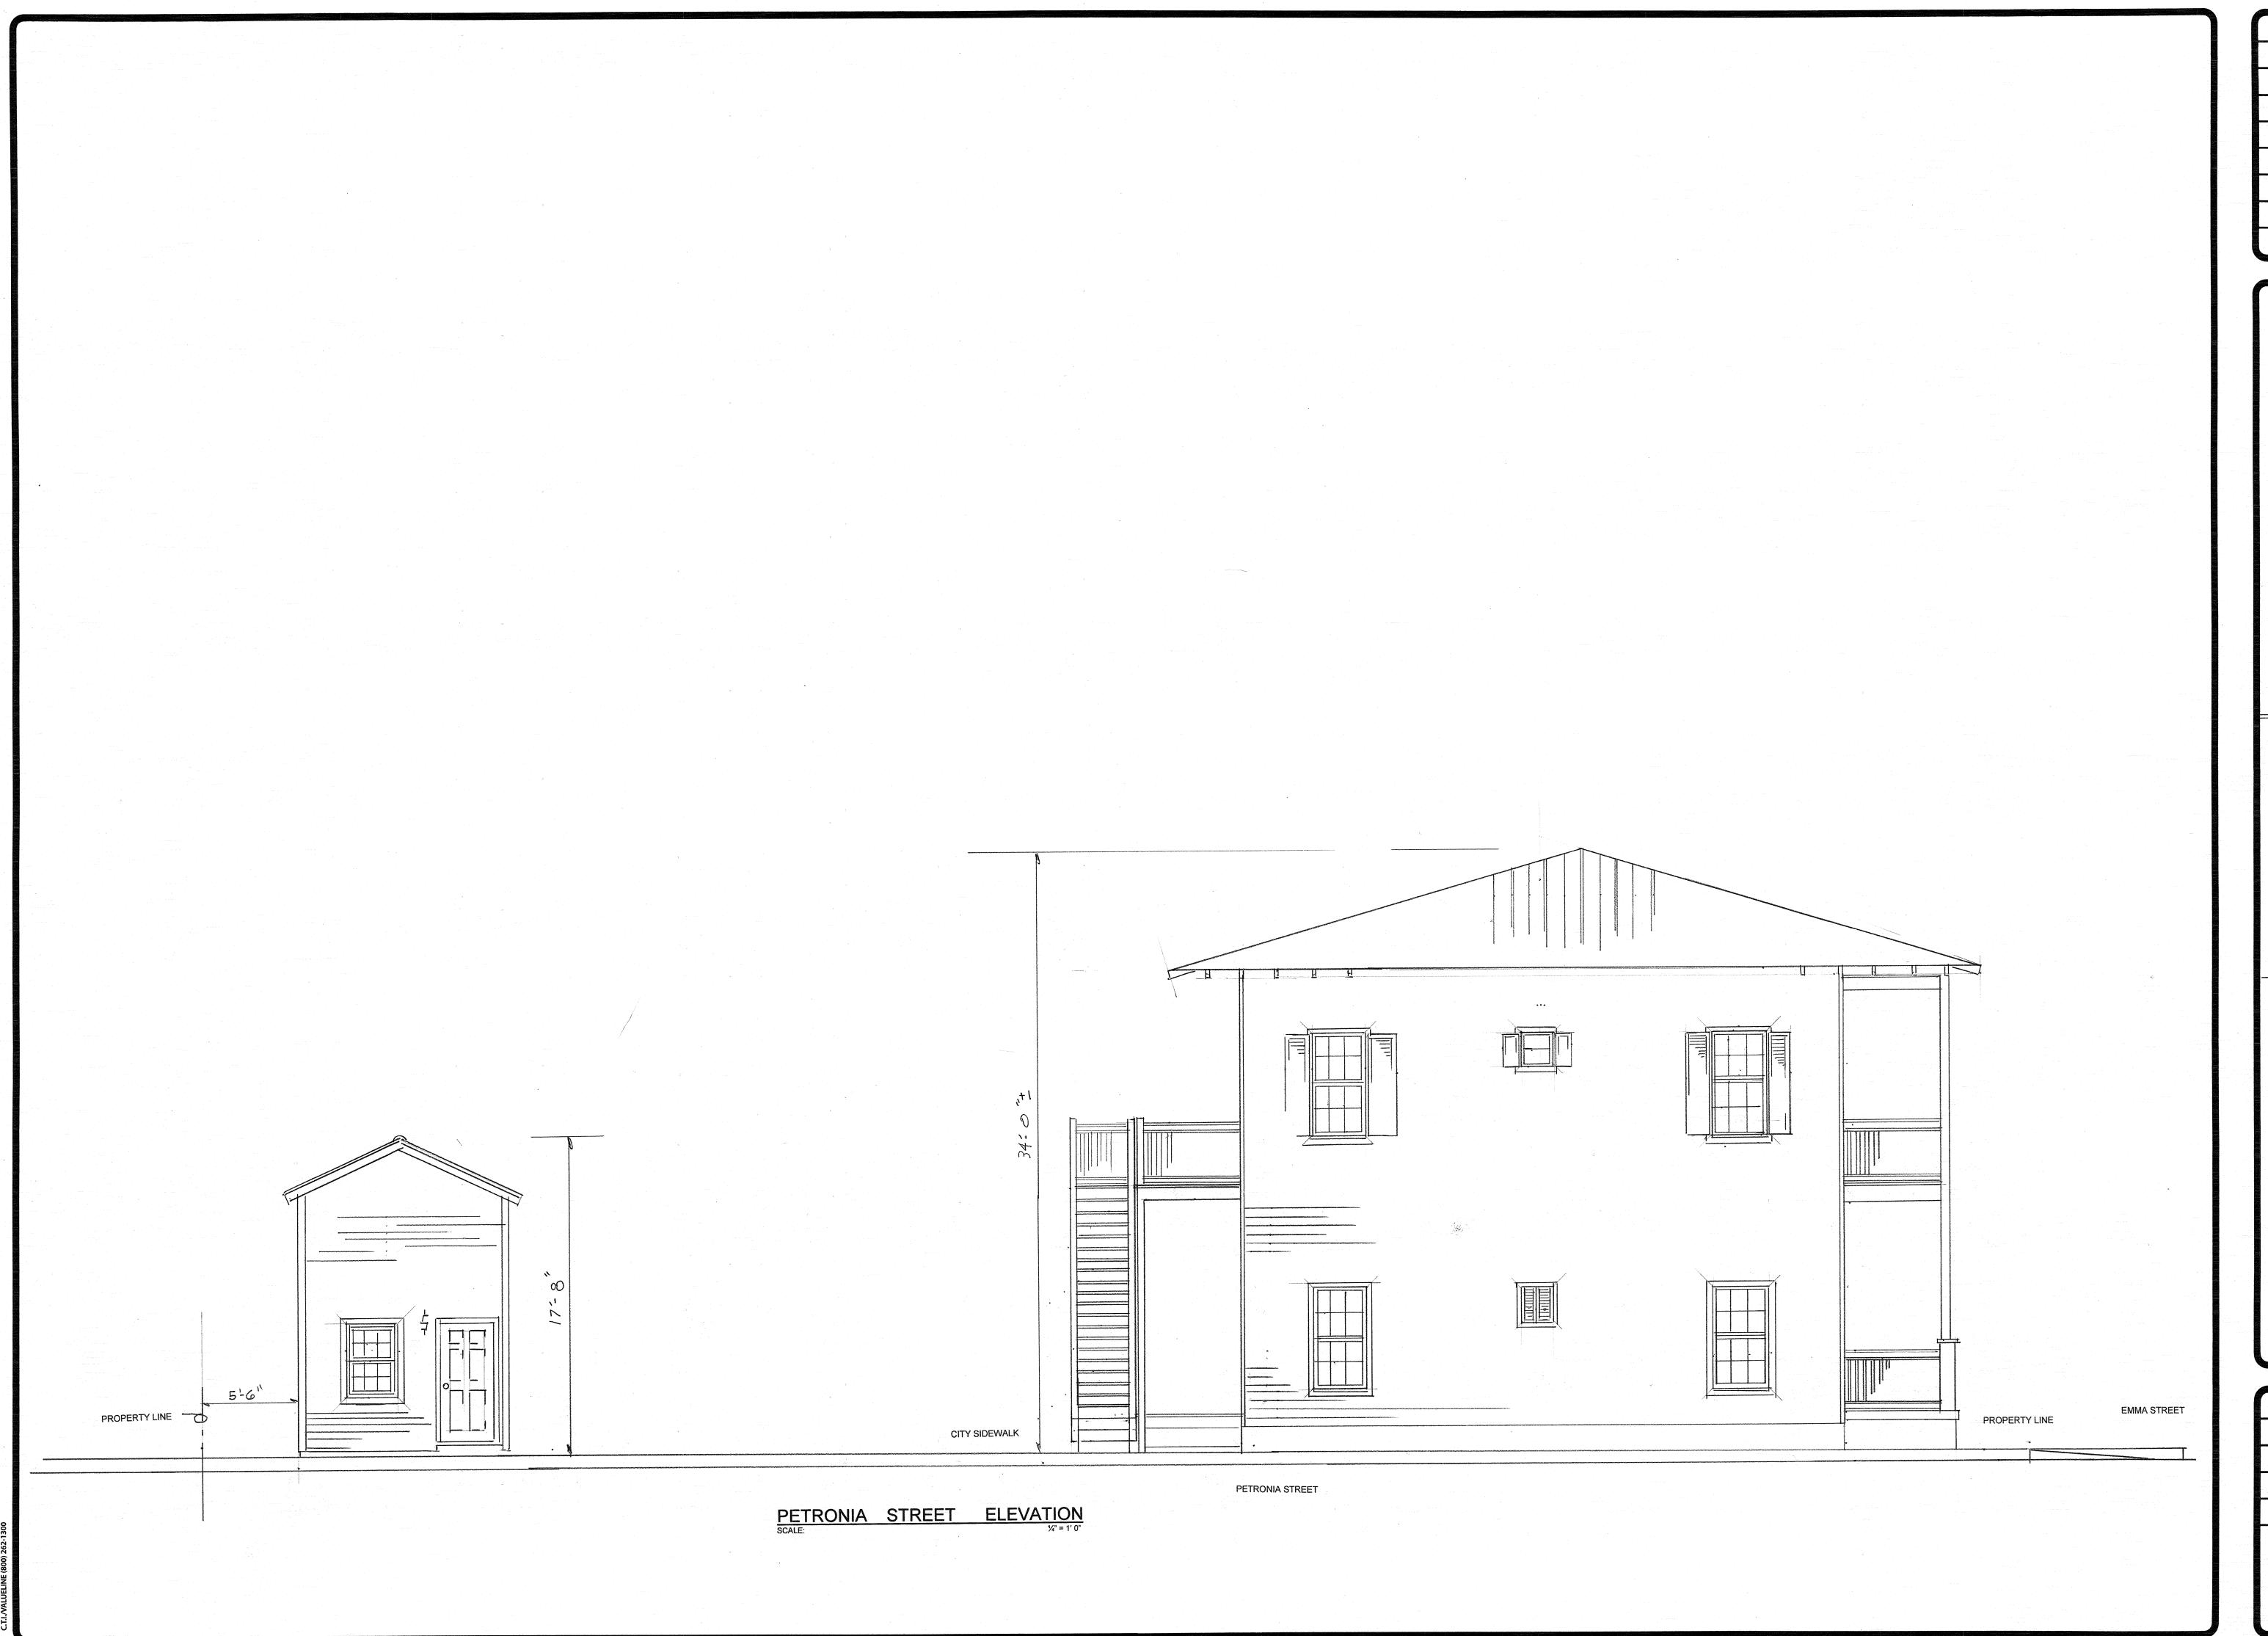

# **Staff Analysis**

This Certificate of Appropriateness proposes constructing a shed next to the contributing house. The house is located in the heart of Bahama Village, but much of the area was redeveloped between 1926 and 1948. Currently, the property is surrounded by two-story commercial structures and apartment buildings. The proposed shed will be situated in the southeastern corner of the property. It will be 17 feet, 8 inches tall, and appear as a one-and-a-half story building. The wood shed will be very utilitarian in design with fiber cement siding and few windows.

# **Consistency with the Guidelines**

- 1. The guidelines state that outbuildings should be compatible with the principal structure on the lot in terms of materials, detailing, color, style design, height, scale, and massing. While 17 feet seems tall, it will be much smaller than the surrounding structures.
- 2. The design of new outbuildings must be complementary to the existing streetscape if visible from the public right-of-way. The streetscape in this case is mostly large two-story buildings that do not contribute to the historic district.
- 3. If the siting of an outbuilding is considered inappropriate or intrusive to the historic district, it may be denied. The applicant has set the proposed shed as far from the street as possible.

Staff feels that due to the context of the neighborhood, the streetscape, and the siting of the proposed shed, the project is consistent with the guidelines regarding outbuildings. The shed will be tall, but it will also be much smaller than neighboring structures.