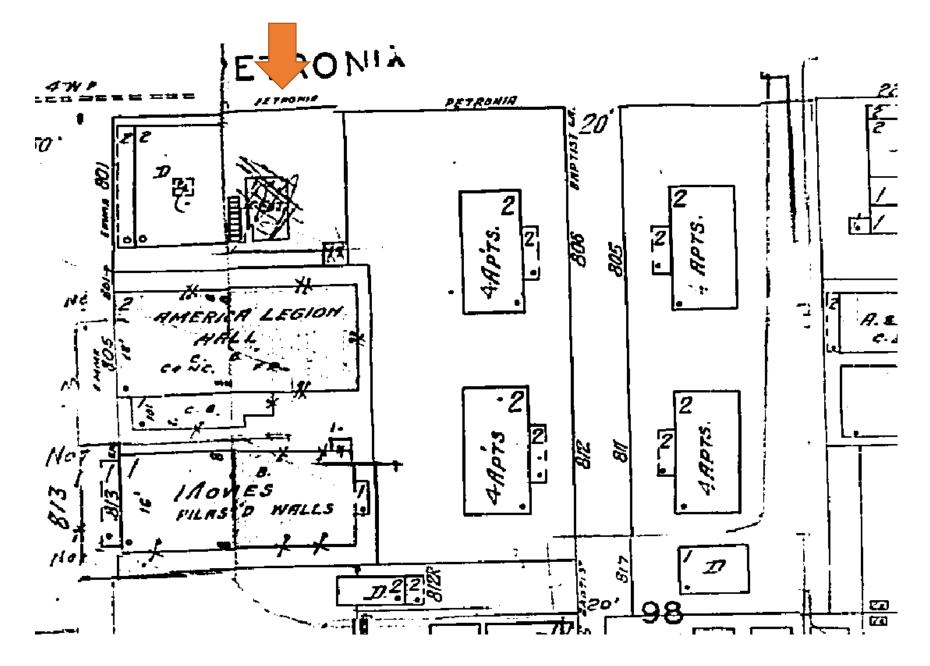

# **Site Facts:**

#801 Emma is listed as a contributing resource and was constructed sometime before 1912. Located at the corner of Emma Street and Petronia Street, the two-story, frame vernacular house is situated on a large lot. Historically, there were small one-story buildings on that same lot, but they were all demolished by 1962.

# **Staff Analysis**

This Certificate of Appropriateness proposes constructing a shed next to the contributing house. The house is located in the heart of Bahama Village, but much of the area was redeveloped between 1926 and 1948. Currently, the property is surrounded by two-story commercial structures and apartment buildings. The proposed shed will be situated in the southeastern corner of the property. It will be 17 feet, 8 inches tall, and appear as a one-and-a-half story building. The wood shed will be very utilitarian in design with fiber cement siding and few windows.