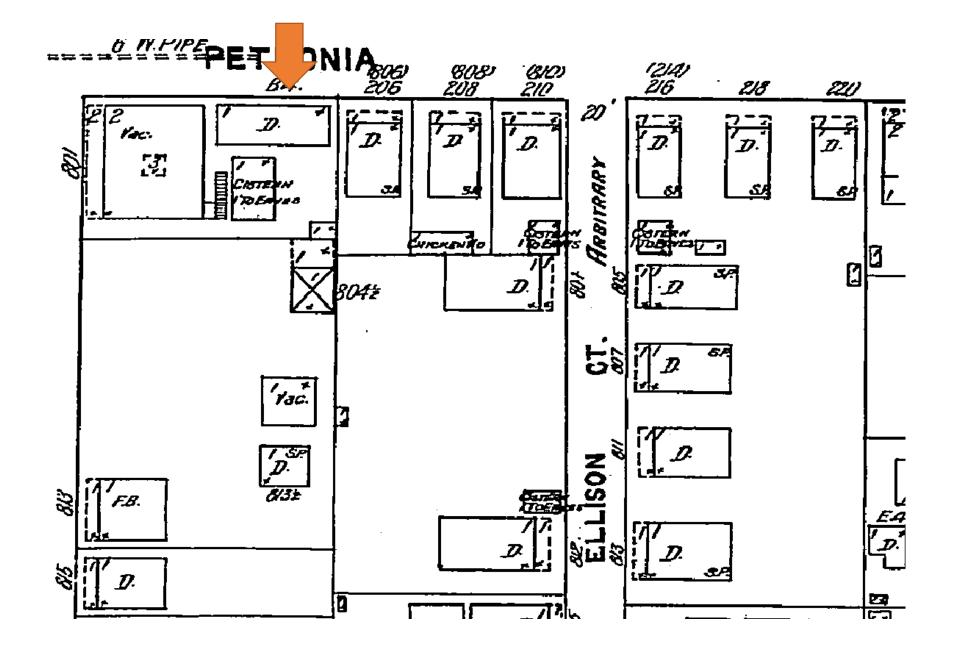

# **Site Facts:**

#801 Emma is listed as a contributing resource and was constructed sometime before 1912. Located at the corner of Emma Street and Petronia Street, the two-story, frame vernacular house is situated on a large lot. Historically, there were small one-story buildings on that same lot, but they were all demolished by 1962.

# **Staff Analysis**

This Certificate of Appropriateness proposes constructing a shed next to the contributing house. The house is located in the heart of Bahama Village, but much of the area was redeveloped between 1926 and 1948. Currently, the property is surrounded by two-story commercial structures and apartment buildings. The proposed shed will be situated in the southeastern corner of the property. It will be 17 feet, 8 inches tall, and appear as a one-and-a-half story building. The wood shed will be very utilitarian in design with fiber cement siding and few windows.

Staff feels that due to the context of the neighborhood, the streetscape, and the siting of the proposed shed, the project is consistent with the guidelines regarding outbuildings. The shed will be tall, but it will also be much smaller than neighboring structures.