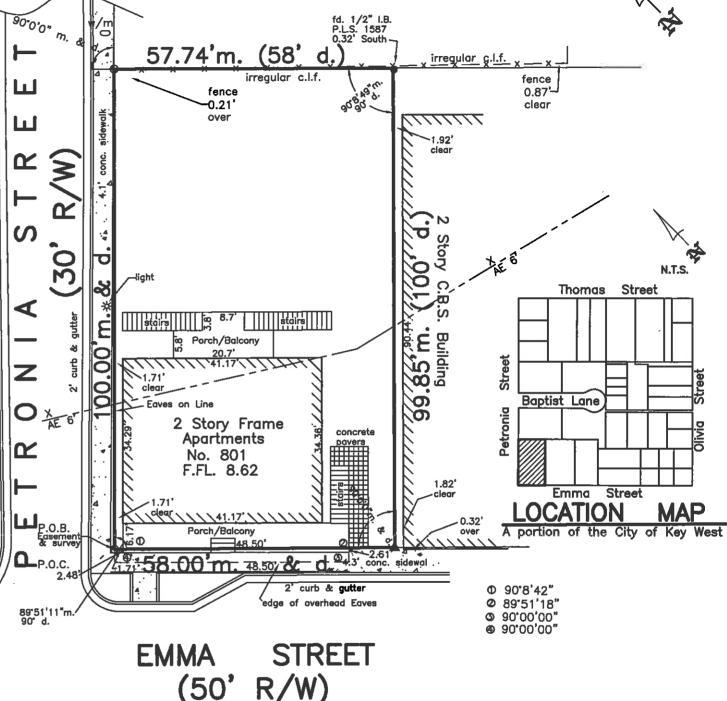

# **Site Facts:**

#801 Emma is listed as a contributing resource and was constructed sometime before 1912. Located at the corner of Emma Street and Petronia Street, the two-story, frame vernacular house is situated on a large lot. Historically, there were small one-story buildings on that same lot, but they were all demolished by 1962.

# **Staff Analysis**

This Certificate of Appropriateness proposes constructing a shed next to the contributing house. The house is located in the heart of Bahama Village, but much of the area was redeveloped between 1926 and 1948. Currently, the property is surrounded by two-story commercial structures and apartment buildings. The proposed shed will be situated in the southeastern corner of the property. It will be 17 feet, 8 inches tall, and appear as a one-and-a-half story building. The wood shed will be very utilitarian in design with fiber cement siding and few windows.

# **Consistency with the Guidelines**

- 1. The guidelines state that outbuildings should be compatible with the principal structure on the lot in terms of materials, detailing, color, style design, height, scale, and massing. While 17 feet seems tall, it will be much smaller than the surrounding structures.
- 2. The design of new outbuildings must be complementary to the existing streetscape if visible from the public right-of-way. The streetscape in this case is mostly large two-story buildings that do not contribute to the historic district.
- 3. If the siting of an outbuilding is considered inappropriate or intrusive to the historic district, it may be denied. The applicant has set the proposed shed as far from the street as possible.