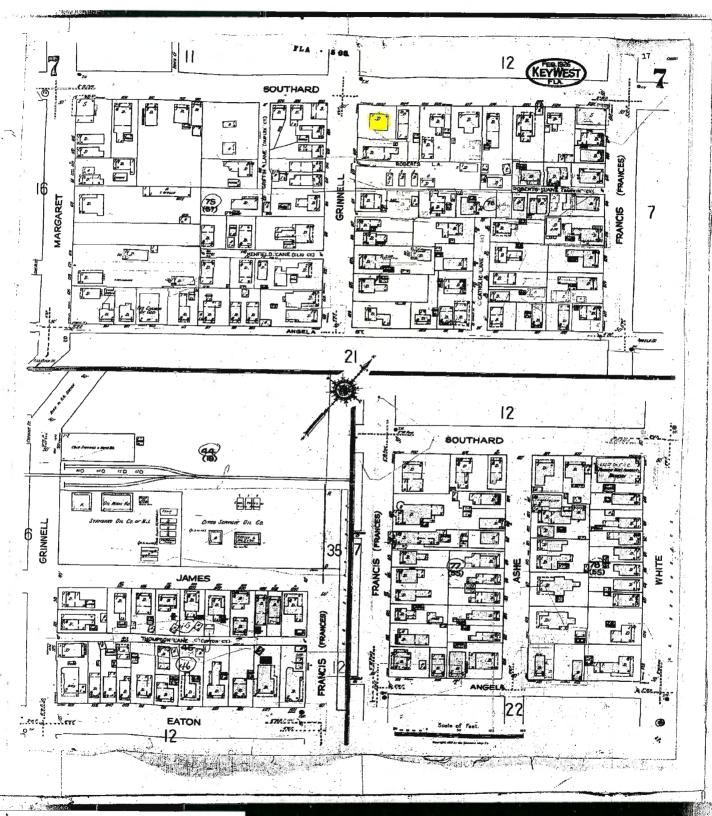

### **Site Facts:**

The main structure in the site is a contributing resource to the historic district. The house was included as a contributing resource in the 1982 survey, done by the State Historic Preservation Office for the expansion of the historic district. The historic house sits on the southeast corner of Southard and Grinnell streets. According to the record from the Property Appraiser office, the one-story frame house was built in 1948. The house has a unique high pitch hip roof with exposed rafter's tails and historically had weatherboard as siding. The Sanborn maps from 1948 and 1962, as well as a circa 1965 photograph depicts a very similar footprint and front façade of the house that still on the site. The house has diverse types of windows; wood one over one on the front, and metal awning and hung windows on the sides and back elevations. None of the existing windows is original to the house. The main front door is made of wood with metal jalousies and staff opines that it is an original door to the house. Staff visited the structure while the applicant was doing interior work.

With the assistant of Mr. Hambright, staff was able to verify that the windows depicted in the circa 1965 photograph are metal jalousies. Mr. Hambright has a theory that the house may be a part of a building from Peary Court that was located on the side, but there is no further evidence than can prove this. For sure, the proportions and form of the house are very singular and unique. The period of significance of the historic district dates from **1825** to **1948** 