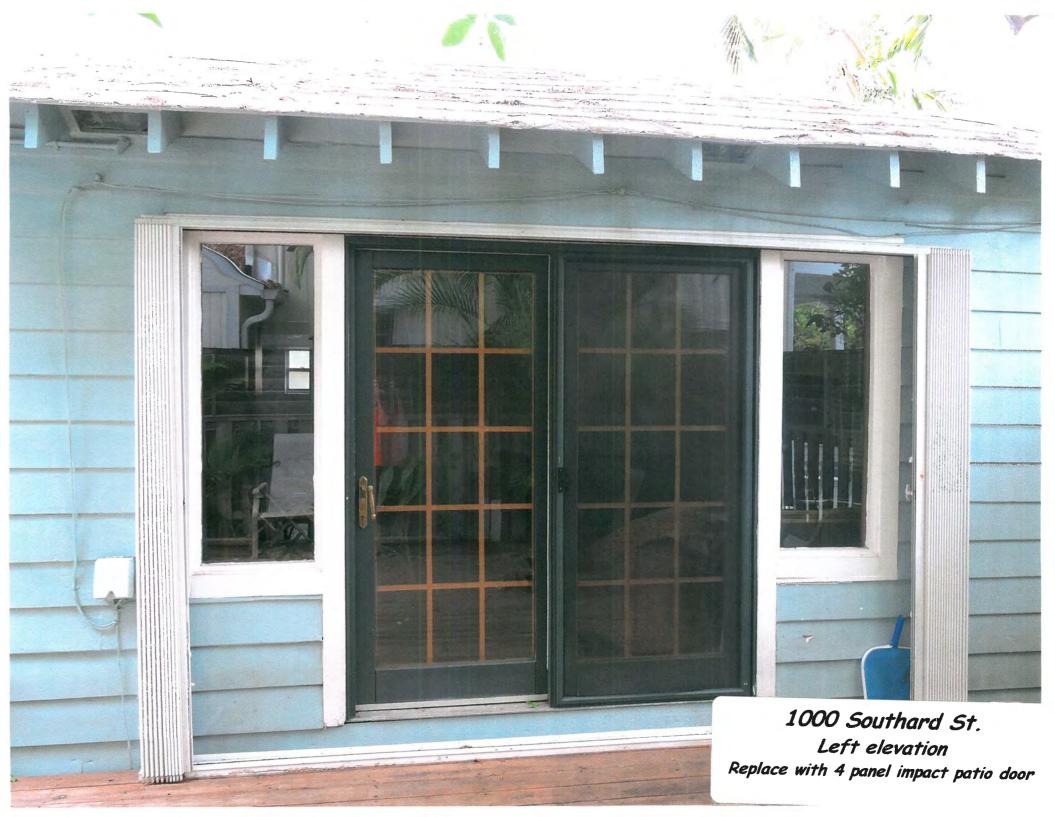

### **Staff Analysis**

The Certificate of Appropriateness in review proposes the removal of all non-historic and non-original windows and doors and their replacement with impact resistant metal units. The new proposed windows are one over one. The back doors will be aluminum with single glass panel, while the east side doors are proposed to be sliding metal units with single glass panel. For purposes of this application, the front door is not included.

For the proposed doors for the east and south elevations, including the bathroom addition, staff opines that the elevations have been altered through time; therefore, the proposed doors may be considered an appropriate design.