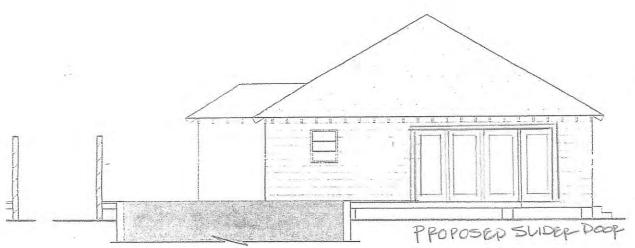

### **Description of Work:**

Replacement of windows and doors with impact resistant units and installation of impact resistant skylight on rear.

### **Staff Analysis**

The Certificate of Appropriateness in review proposes the removal of all non-historic and non-original windows and doors and their replacement with impact resistant metal units. The new proposed windows are one over one. The back doors will be aluminum with single glass panel, while the east side doors are proposed to be sliding metal units with single glass panel. For purposes of this application, the front door is not included.

For the proposed doors for the east and south elevations, including the bathroom addition, staff opines that the elevations have been altered through time; therefore, the proposed doors may be considered an appropriate design.