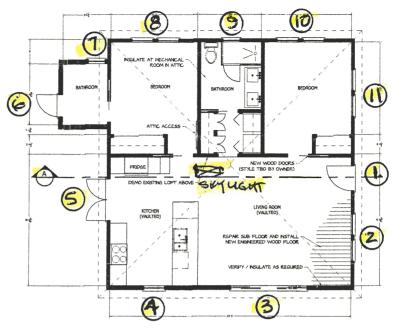

### **Staff Analysis**

The Certificate of Appropriateness in review proposes the removal of all non-historic and non-original windows and doors and their replacement with impact resistant metal units. The new proposed windows are one over one. The back doors will be aluminum with single glass panel, while the east side doors are proposed to be sliding metal units with single glass panel. For purposes of this application, the front door is not included.

For the proposed doors for the east and south elevations, including the bathroom addition, staff opines that the elevations have been altered through time; therefore, the proposed doors may be considered an appropriate design.

The proposed skylight will be on the back portion of the hip roof and will be slightly visible from Grinnell Street. Staff recommends that the skylight be flush-mounted to the roof and to be flat