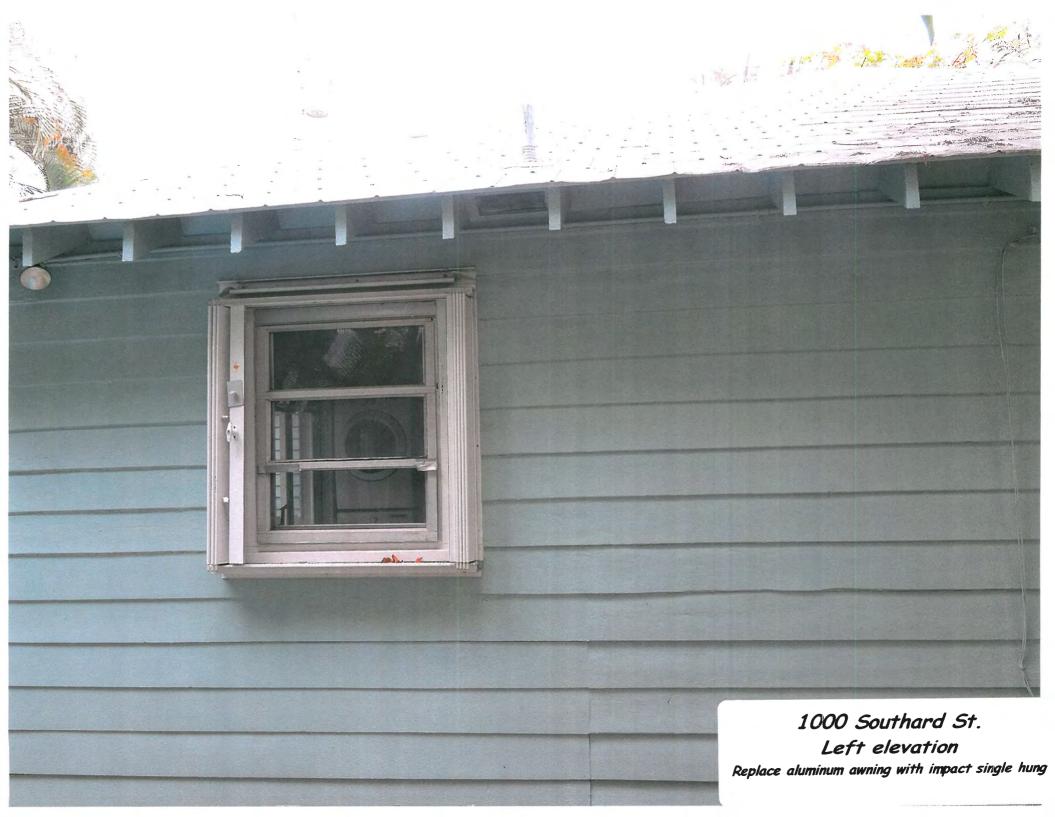

### **Description of Work:**

Replacement of windows and doors with impact resistant units and installation of impact resistant skylight on rear.

### **Site Facts:**

The main structure in the site is a contributing resource to the historic district. The house was included as a contributing resource in the 1982 survey, done by the State Historic Preservation Office for the expansion of the historic district. The historic house sits on the southeast corner of Southard and Grinnell streets. According to the record from the Property Appraiser office, the one-story frame house was built in 1948. The house has a unique high pitch hip roof with exposed rafter's tails and historically had weatherboard as siding. The Sanborn maps from 1948 and 1962, as well as a circa 1965 photograph depicts a very similar footprint and front façade of the house that still on the site. The house has diverse types of windows; wood one over one on the front, and metal awning and hung windows on the sides and back elevations. None of the existing windows is original to the house. The main front door is made of wood with metal jalousies and staff opines that it is an original door to the house. Staff visited the structure while the applicant was doing interior work.

### **Staff Analysis**

The Certificate of Appropriateness in review proposes the removal of all non-historic and non-original windows and doors and their replacement with impact resistant metal units. The new proposed windows are one over one. The back doors will be aluminum with single glass panel, while the east side doors are proposed to be sliding metal units with single glass panel. For purposes of this application, the front door is not included.

The argument for the specific request of replacing windows for this 1946-47 house can be challenging because of the language of the actual guideline is oriented to possible two

specific historic window types typically used in Key West, hung or casement. If the argument that the original window must be replaced with similar as original, staff recommends the use of aluminum metal jalousies; but available metal jalousies do not have the same proportions, thickness, and profile of those that were made historically. Staff considers the use of one over one or two over two metal units an appropriate solution for this specific case, understanding that the primarily material of the original windows was metal and that surrounding historic