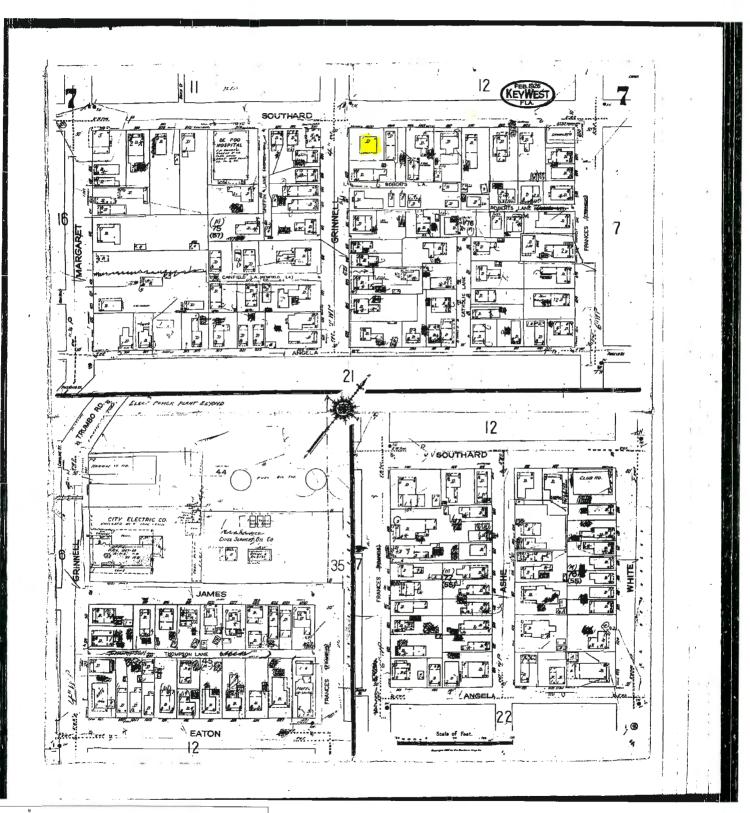

### **Site Facts:**

The main structure in the site is a contributing resource to the historic district. The house was included as a contributing resource in the 1982 survey, done by the State Historic Preservation Office for the expansion of the historic district. The historic house sits on the southeast corner of Southard and Grinnell streets. According to the record from the Property Appraiser office, the one-story frame house was built in 1948. The house has a unique high pitch hip roof with exposed rafter's tails and historically had weatherboard as siding. The Sanborn maps from 1948 and 1962, as well as a circa 1965 photograph depicts a very similar footprint and front façade of the house that still on the site. The house has diverse types of windows; wood one over one on the front, and metal awning and hung windows on the sides and back elevations. None of the existing windows is original to the house. The main front door is made of wood with metal jalousies and staff opines that it is an original door to the house. Staff visited the structure while the applicant was doing interior work.

With the assistant of Mr. Hambright, staff was able to verify that the windows depicted in the circa 1965 photograph are metal jalousies. Mr. Hambright has a theory that the house may be a part of a building from Peary Court that was located on the side, but there is no further evidence than can prove this. For sure, the proportions and form of the house are very singular and unique. The period of significance of the historic district dates from **1825** to **1948** 