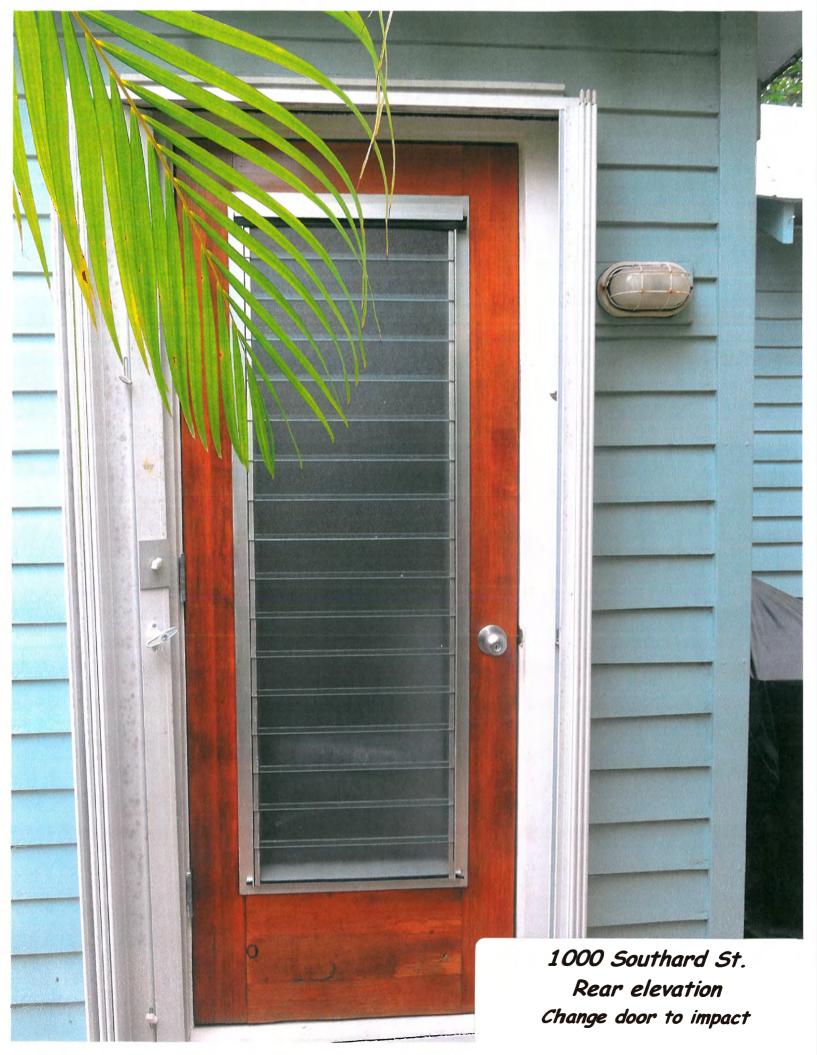

### **Description of Work:**

Replacement of windows and doors with impact resistant units and installation of impact resistant skylight on rear.

### **Staff Analysis**

The Certificate of Appropriateness in review proposes the removal of all non-historic and non-original windows and doors and their replacement with impact resistant metal units. The new proposed windows are one over one. The back doors will be aluminum with single glass panel, while the east side doors are proposed to be sliding metal units with single glass panel. For purposes of this application, the front door is not included.

For the proposed doors for the east and south elevations, including the bathroom addition, staff opines that the elevations have been altered through time; therefore, the proposed doors may be considered an appropriate design.