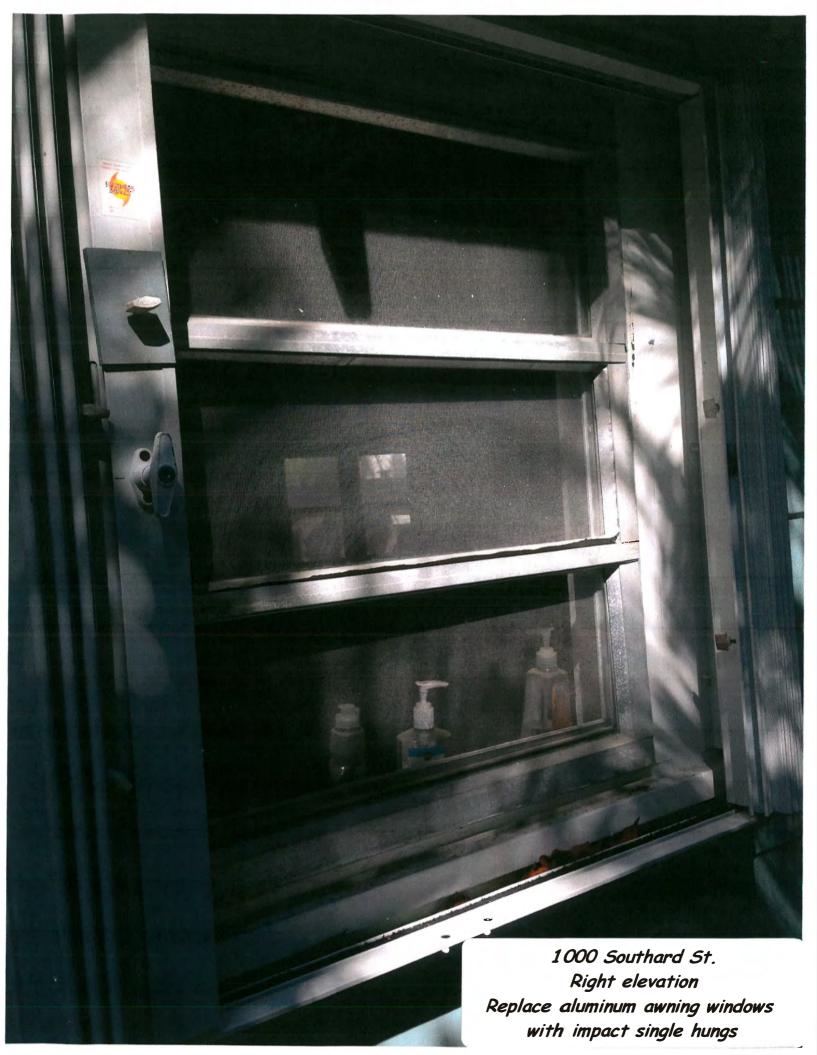

### **Staff Analysis**

The Certificate of Appropriateness in review proposes the removal of all non-historic and non-original windows and doors and their replacement with impact resistant metal units. The new proposed windows are one over one. The back doors will be aluminum with single glass panel, while the east side doors are proposed to be sliding metal units with single glass panel. For purposes of this application, the front door is not included.

The argument for the specific request of replacing windows for this 1946-47 house can be challenging because of the language of the actual guideline is oriented to possible two

specific historic window types typically used in Key West, hung or casement. If the argument that the original window must be replaced with similar as original, staff recommends the use of aluminum metal jalousies; but available metal jalousies do not have the same proportions, thickness, and profile of those that were made historically. Staff considers the use of one over one or two over two metal units an appropriate solution for this specific case, understanding that the primarily material of the original windows was metal and that surrounding historic