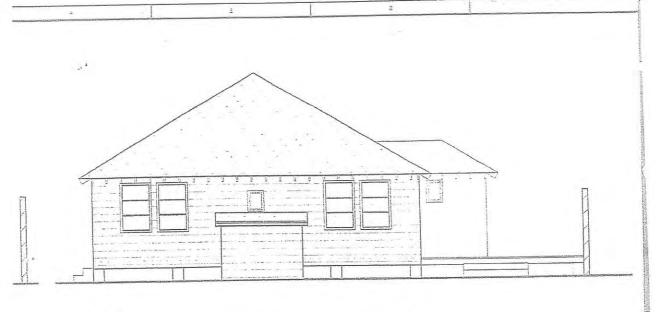

### **Site Facts:**

The main structure in the site is a contributing resource to the historic district. The house was included as a contributing resource in the 1982 survey, done by the State Historic Preservation Office for the expansion of the historic district. The historic house sits on the southeast corner of Southard and Grinnell streets. According to the record from the Property Appraiser office, the one-story frame house was built in 1948. The house has a unique high pitch hip roof with exposed rafter's tails and historically had weatherboard as siding. The Sanborn maps from 1948 and 1962, as well as a circa 1965 photograph depicts a very similar footprint and front façade of the house that still on the site. The house has diverse types of windows; wood one over one on the front, and metal awning and hung windows on the sides and back elevations. None of the existing windows is original to the house. The main front door is made of wood with metal jalousies and staff opines that it is an original door to the house. Staff visited the structure while the applicant was doing interior work.