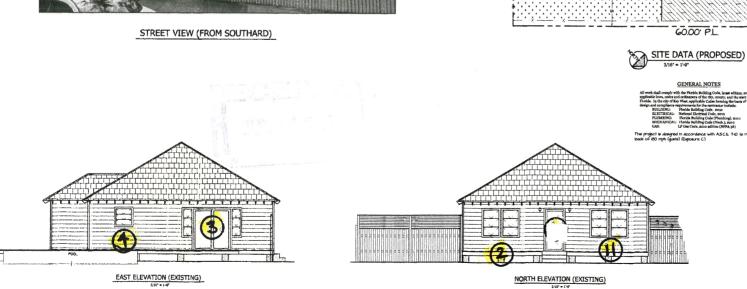

### **Site Facts:**

The main structure in the site is a contributing resource to the historic district. The house was included as a contributing resource in the 1982 survey, done by the State Historic Preservation Office for the expansion of the historic district. The historic house sits on the southeast corner of Southard and Grinnell streets. According to the record from the Property Appraiser office, the one-story frame house was built in 1948. The house has a unique high pitch hip roof with exposed rafter's tails and historically had weatherboard as siding. The Sanborn maps from 1948 and 1962, as well as a circa 1965 photograph depicts a very similar footprint and front façade of the house that still on the site. The house has diverse types of windows; wood one over one on the front, and metal awning and hung windows on the sides and back elevations. None of the existing windows is original to the house. The main front door is made of wood with metal jalousies and staff opines that it is an original door to the house. Staff visited the structure while the applicant was doing interior work.

### **Staff Analysis**

The Certificate of Appropriateness in review proposes the removal of all non-historic and non-original windows and doors and their replacement with impact resistant metal units. The new proposed windows are one over one. The back doors will be aluminum with single glass panel, while the east side doors are proposed to be sliding metal units with single glass panel. For purposes of this application, the front door is not included.