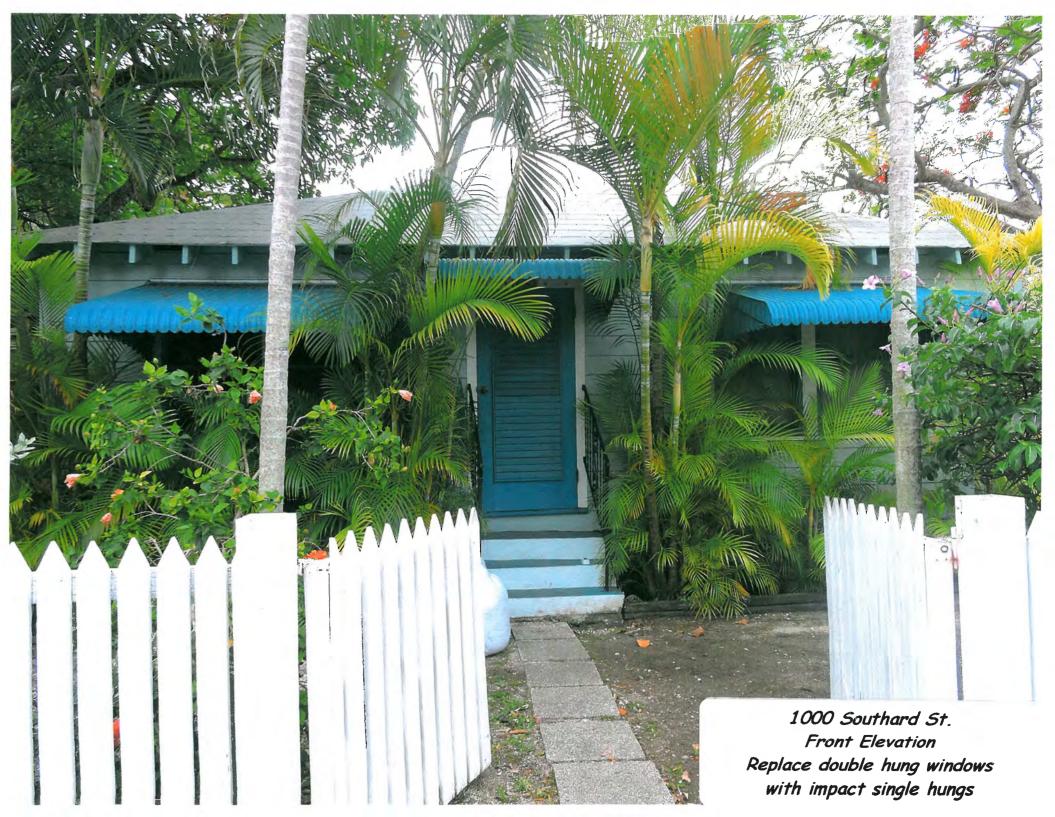

### **Description of Work:**

Replacement of windows and doors with impact resistant units and installation of impact resistant skylight on rear.

### **Staff Analysis**

The Certificate of Appropriateness in review proposes the removal of all non-historic and non-original windows and doors and their replacement with impact resistant metal units. The new proposed windows are one over one. The back doors will be aluminum with single glass panel, while the east side doors are proposed to be sliding metal units with single glass panel. For purposes of this application, the front door is not included.

The argument for the specific request of replacing windows for this 1946-47 house can be challenging because of the language of the actual guideline is oriented to possible two

specific historic window types typically used in Key West, hung or casement. If the argument that the original window must be replaced with similar as original, staff recommends the use of aluminum metal jalousies; but available metal jalousies do not have the same proportions, thickness, and profile of those that were made historically. Staff considers the use of one over one or two over two metal units an appropriate solution for this specific case, understanding that the primarily material of the original windows was metal and that surrounding historic