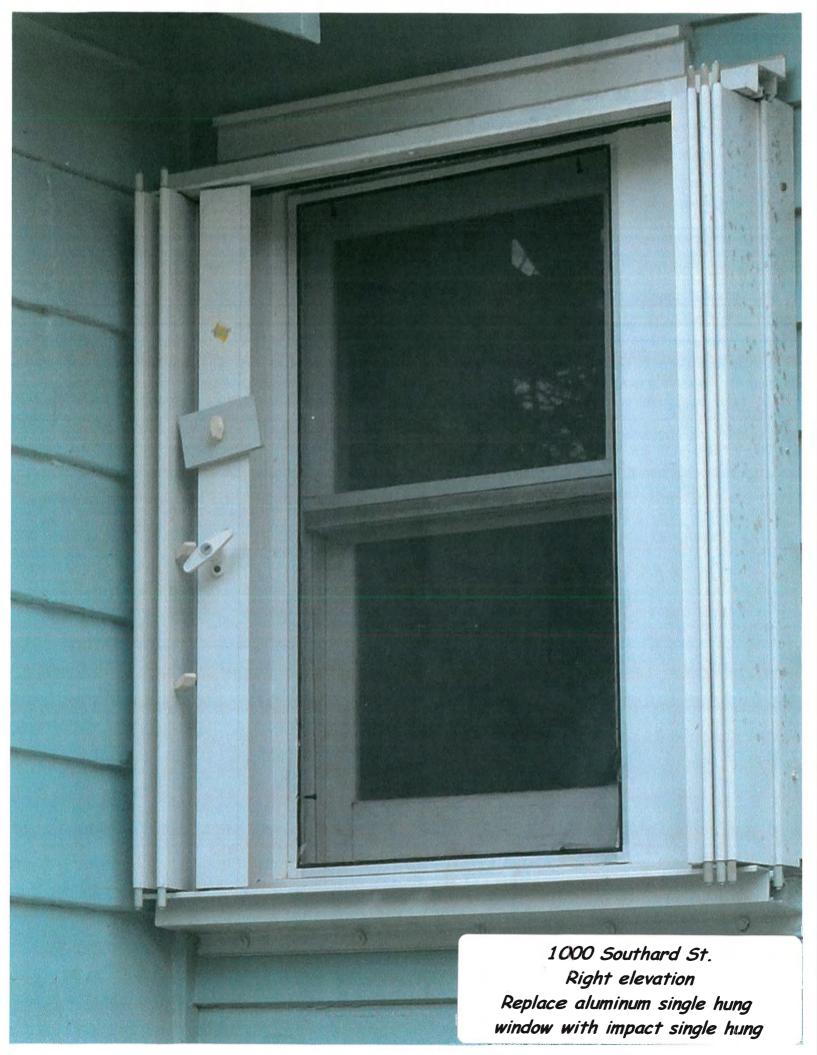

### **Description of Work:**

Replacement of windows and doors with impact resistant units and installation of impact resistant skylight on rear.

### **Staff Analysis**

The Certificate of Appropriateness in review proposes the removal of all non-historic and non-original windows and doors and their replacement with impact resistant metal units. The new proposed windows are one over one. The back doors will be aluminum with single glass panel, while the east side doors are proposed to be sliding metal units with single glass panel. For purposes of this application, the front door is not included.

The argument for the specific request of replacing windows for this 1946-47 house can be challenging because of the language of the actual guideline is oriented to possible two

specific historic window types typically used in Key West, hung or casement. If the argument that the original window must be replaced with similar as original, staff recommends the use of aluminum metal jalousies; but available metal jalousies do not have the same proportions, thickness, and profile of those that were made historically. Staff considers the use of one over one or two over two metal units an appropriate solution for this specific case, understanding that the primarily material of the original windows was metal and that surrounding historic