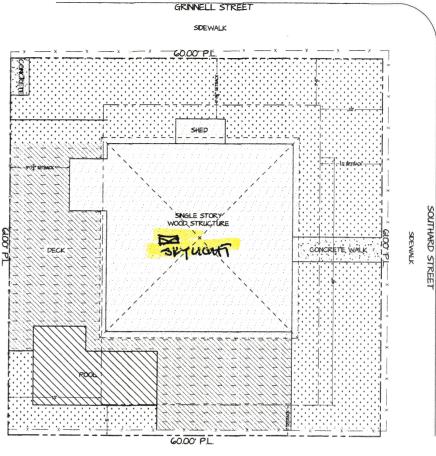

### **Site Facts:**

The main structure in the site is a contributing resource to the historic district. The house was included as a contributing resource in the 1982 survey, done by the State Historic Preservation Office for the expansion of the historic district. The historic house sits on the southeast corner of Southard and Grinnell streets. According to the record from the Property Appraiser office, the one-story frame house was built in 1948. The house has a unique high pitch hip roof with exposed rafter's tails and historically had weatherboard as siding. The Sanborn maps from 1948 and 1962, as well as a circa 1965 photograph depicts a very similar footprint and front façade of the house that still on the site. The house has diverse types of windows; wood one over one on the front, and metal awning and hung windows on the sides and back elevations. None of the existing windows is original to the house. The main front door is made of wood with metal jalousies and staff opines that it is an original door to the house. Staff visited the structure while the applicant was doing interior work.

The proposed skylight will be on the back portion of the hip roof and will be slightly visible from Grinnell Street. Staff recommends that the skylight be flush-mounted to the roof and to be flat