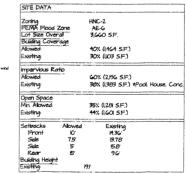

### **Site Facts:**

The main structure in the site is a contributing resource to the historic district. The house was included as a contributing resource in the 1982 survey, done by the State Historic Preservation Office for the expansion of the historic district. The historic house sits on the southeast corner of Southard and Grinnell streets. According to the record from the Property Appraiser office, the one-story frame house was built in 1948. The house has a unique high pitch hip roof with exposed rafter's tails and historically had weatherboard as siding. The Sanborn maps from 1948 and 1962, as well as a circa 1965 photograph depicts a very similar footprint and front façade of the house that still on the site. The house has diverse types of windows; wood one over one on the front, and metal awning and hung windows on the sides and back elevations. None of the existing windows is original to the house. The main front door is made of wood with metal jalousies and staff opines that it is an original door to the house. Staff visited the structure while the applicant was doing interior work.