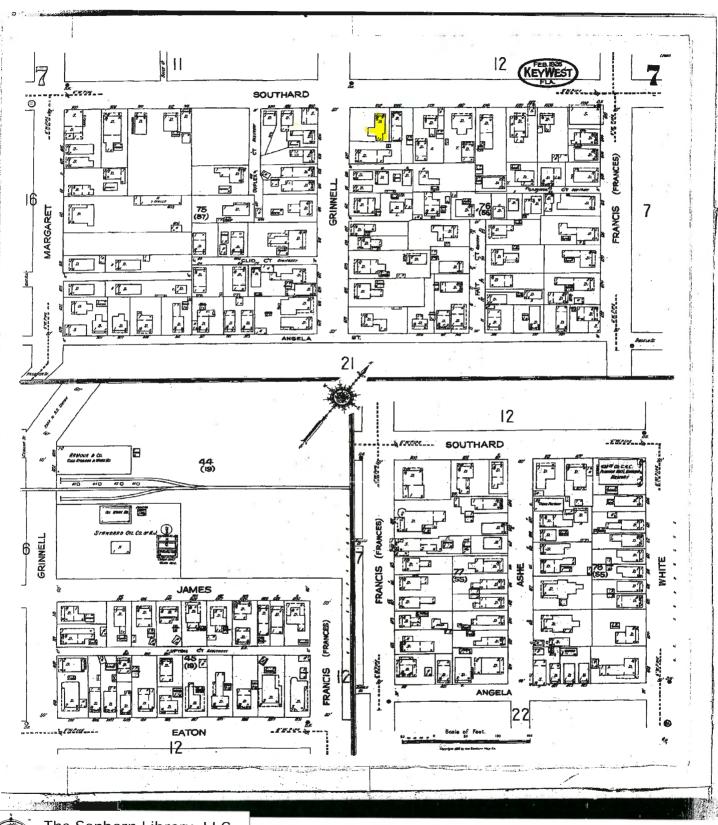

### **Site Facts:**

The main structure in the site is a contributing resource to the historic district. The house was included as a contributing resource in the 1982 survey, done by the State Historic Preservation Office for the expansion of the historic district. The historic house sits on the southeast corner of Southard and Grinnell streets. According to the record from the Property Appraiser office, the one-story frame house was built in 1948. The house has a unique high pitch hip roof with exposed rafter's tails and historically had weatherboard as siding. The Sanborn maps from 1948 and 1962, as well as a circa 1965 photograph depicts a very similar footprint and front façade of the house that still on the site. The house has diverse types of windows; wood one over one on the front, and metal awning and hung windows on the sides and back elevations. None of the existing windows is original to the house. The main front door is made of wood with metal jalousies and staff opines that it is an original door to the house. Staff visited the structure while the applicant was doing interior work.

With the assistant of Mr. Hambright, staff was able to verify that the windows depicted in the circa 1965 photograph are metal jalousies. Mr. Hambright has a theory that the house may be a part of a building from Peary Court that was located on the side, but there is no further evidence than can prove this. For sure, the proportions and form of the house are very singular and unique. The period of significance of the historic district dates from **1825** to **1948** 

### **Consistency with Cited Guidelines**

Although there is a request to change the contributing value of the house to non-contributing status, staff will review the application assuming the actual status of the building. Guidelines for replacement of windows on contributing structures are specific as to "replacement windows, sills, muntins, sashes, surrounds, and other window features should be of similar and compatible configuration, material, size, design, and placement, as those of original windows". It is staffs opinion that the original windows for this particular house may have been metal jalousie units, as depicted in the circa 1965 photo. Two strong evidences that supports our opinion is that there are records dating the manufacture of metal jalousie windows in mass production as back as 1946-47 and that the main front door, made of wood and metal jalousies is original to the house.