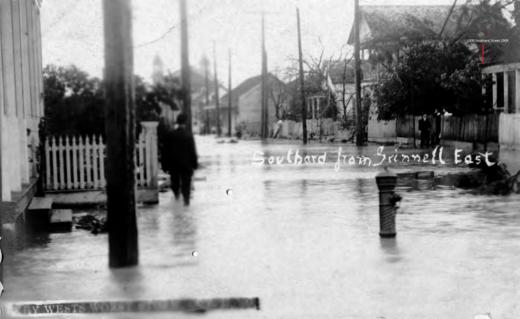

### **Site Facts:**

The main structure in the site is a contributing resource to the historic district. The house was included as a contributing resource in the 1982 survey, done by the State Historic Preservation Office for the expansion of the historic district. The historic house sits on the southeast corner of Southard and Grinnell streets. According to the record from the Property Appraiser office, the one-story frame house was built in 1948. The house has a unique high pitch hip roof with exposed rafter's tails and historically had weatherboard as siding. The Sanborn maps from 1948 and 1962, as well as a circa 1965 photograph depicts a very similar footprint and front façade of the house that still on the site. The house has diverse types of windows; wood one over one on the front, and metal awning and hung windows on the sides and back elevations. None of the existing windows is original to the house. The main front door is made of wood with metal jalousies and staff opines that it is an original door to the house. Staff visited the structure while the applicant was doing interior work.

With the assistant of Mr. Hambright, staff was able to verify that the windows depicted in the circa 1965 photograph are metal jalousies. Mr. Hambright has a theory that the house may be a part of a building from Peary Court that was located on the side, but there is no further evidence than can prove this. For sure, the proportions and form of the house are very singular and unique. The period of significance of the historic district dates from **1825** to **1948** 

### **Consistency with Cited Guidelines**

Although there is a request to change the contributing value of the house to non-contributing status, staff will review the application assuming the actual status of the building. Guidelines for replacement of windows on contributing structures are specific as to "replacement windows, sills, muntins, sashes, surrounds, and other window features should be of similar and compatible configuration, material, size, design, and placement, as those of original windows". It is staffs opinion that the original windows for this particular house may have been metal jalousie units, as depicted in the circa 1965 photo. Two strong evidences that supports our opinion is that there are records dating the manufacture of metal jalousie windows in mass production as back as 1946-47 and that the main front door, made of wood and metal jalousies is original to the house.