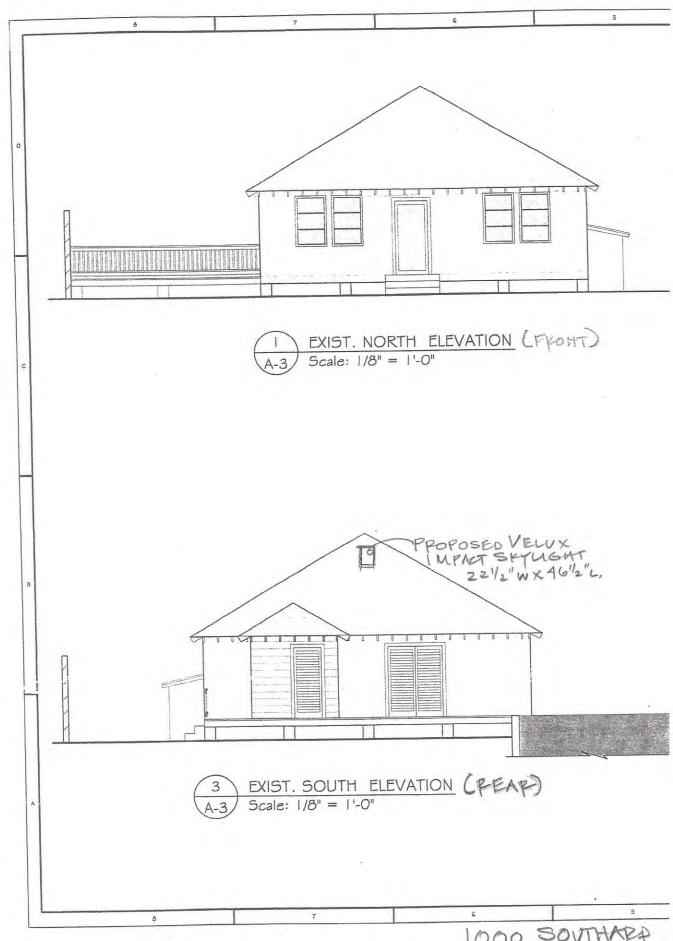

### **Description of Work:**

Replacement of windows and doors with impact resistant units and installation of impact resistant skylight on rear.

### **Site Facts:**

The main structure in the site is a contributing resource to the historic district. The house was included as a contributing resource in the 1982 survey, done by the State Historic Preservation Office for the expansion of the historic district. The historic house sits on the southeast corner of Southard and Grinnell streets. According to the record from the Property Appraiser office, the one-story frame house was built in 1948. The house has a unique high pitch hip roof with exposed rafter's tails and historically had weatherboard as siding. The Sanborn maps from 1948 and 1962, as well as a circa 1965 photograph depicts a very similar footprint and front façade of the house that still on the site. The house has diverse types of windows; wood one over one on the front, and metal awning and hung windows on the sides and back elevations. None of the existing windows is original to the house. The main front door is made of wood with metal jalousies and staff opines that it is an original door to the house. Staff visited the structure while the applicant was doing interior work.

The proposed skylight will be on the back portion of the hip roof and will be slightly visible from Grinnell Street. Staff recommends that the skylight be flush-mounted to the roof and to be flat