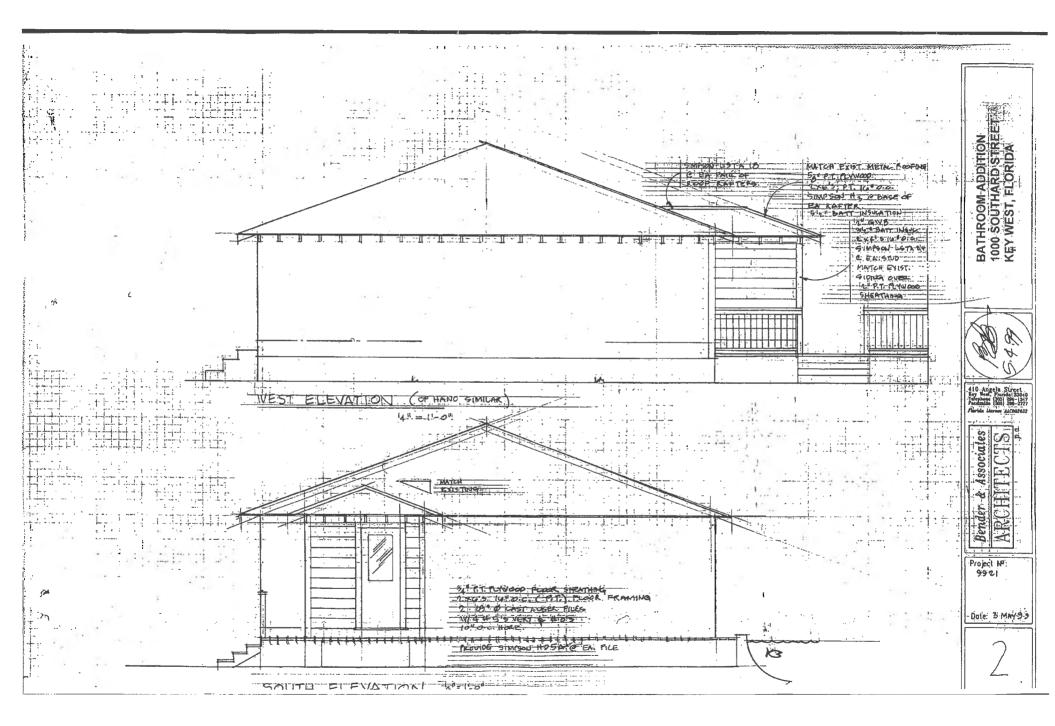

### **Description of Work:**

Replacement of windows and doors with impact resistant units and installation of impact resistant skylight on rear.

### **Site Facts:**

The main structure in the site is a contributing resource to the historic district. The house was included as a contributing resource in the 1982 survey, done by the State Historic Preservation Office for the expansion of the historic district. The historic house sits on the southeast corner of Southard and Grinnell streets. According to the record from the Property Appraiser office, the one-story frame house was built in 1948. The house has a unique high pitch hip roof with exposed rafter's tails and historically had weatherboard as siding. The Sanborn maps from 1948 and 1962, as well as a circa 1965 photograph depicts a very similar footprint and front façade of the house that still on the site. The house has diverse types of windows; wood one over one on the front, and metal awning and hung windows on the sides and back elevations. None of the existing windows is original to the house. The main front door is made of wood with metal jalousies and staff opines that it is an original door to the house. Staff visited the structure while the applicant was doing interior work.

The proposed skylight will be on the back portion of the hip roof and will be slightly visible from Grinnell Street. Staff recommends that the skylight be flush-mounted to the roof and to be flat