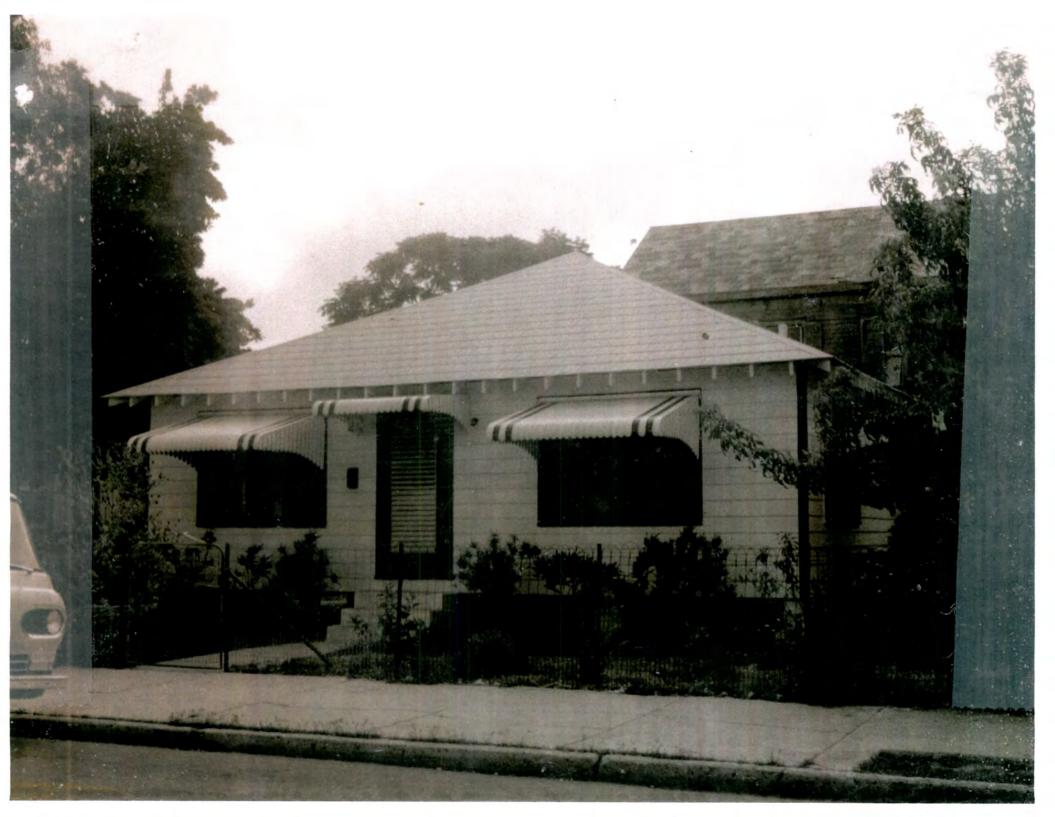

### **Site Facts:**

The main structure in the site is a contributing resource to the historic district. The house was included as a contributing resource in the 1982 survey, done by the State Historic Preservation Office for the expansion of the historic district. The historic house sits on the southeast corner of Southard and Grinnell streets. According to the record from the Property Appraiser office, the one-story frame house was built in 1948. The house has a unique high pitch hip roof with exposed rafter's tails and historically had weatherboard as siding. The Sanborn maps from 1948 and 1962, as well as a circa 1965 photograph depicts a very similar footprint and front façade of the house that still on the site. The house has diverse types of windows; wood one over one on the front, and metal awning and hung windows on the sides and back elevations. None of the existing windows is original to the house. The main front door is made of wood with metal jalousies and staff opines that it is an original door to the house. Staff visited the structure while the applicant was doing interior work.

With the assistant of Mr. Hambright, staff was able to verify that the windows depicted in the circa 1965 photograph are metal jalousies. Mr. Hambright has a theory that the house may be a part of a building from Peary Court that was located on the side, but there is no further evidence than can prove this. For sure, the proportions and form of the house are very singular and unique. The period of significance of the historic district dates from **1825** to **1948** 

### **Consistency with Cited Guidelines**

Although there is a request to change the contributing value of the house to non-contributing status, staff will review the application assuming the actual status of the building. Guidelines for replacement of windows on contributing structures are specific as to "replacement windows, sills, muntins, sashes, surrounds, and other window features should be of similar and compatible configuration, material, size, design, and placement, as those of original windows". It is staffs opinion that the original windows for this particular house may have been metal jalousie units, as depicted in the circa 1965 photo. Two strong evidences that supports our opinion is that there are records dating the manufacture of metal jalousie windows in mass production as back as 1946-47 and that the main front door, made of wood and metal jalousies is original to the house.