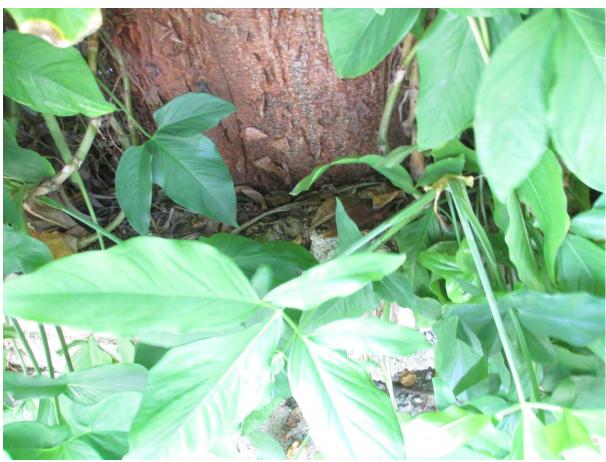

Tree Species: Gumbo Limbo (Bursera sumaruba)

Photos Taken March 12, 2015

Diameter: 26"

Location: 50% (very visible street tree, in utility lines, roots have cracked

the sidewalk)

Species: 100% (on protected tree list)

Condition: 20% (has insects—evidence of wood borers. Tree has been

dropping large limbs since March 2015)

Total Average Value = 56%

Value x Diameter = 13.7 replacement caliper inches

Recommend approval of the removal of (1) Gumbo Limbo tree located at 1319 Olivia Street to be replaced with 13.7 caliper inches of FL#1 native dicot or fruit trees from approved list, to be planted on site.