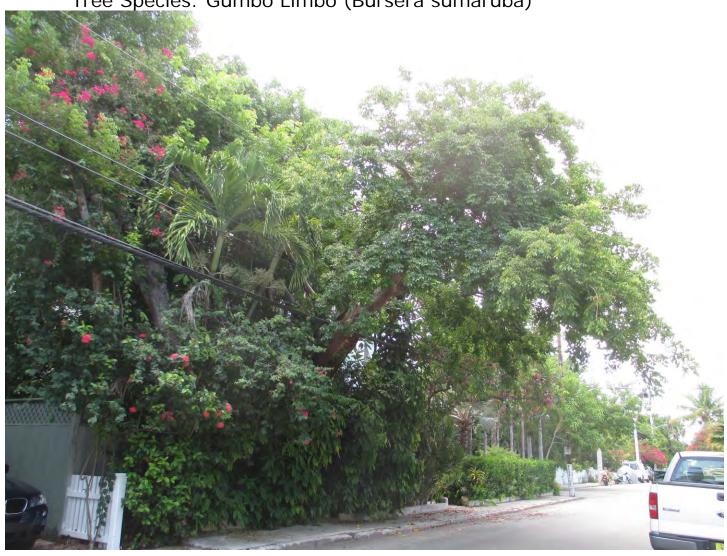

Tree Species: Gumbo Limbo (Bursera sumaruba)

Photos Taken March 12, 2015

Diameter: 26"

Location: 50% (very visible street tree, in utility lines, roots have cracked

the sidewalk)

Species: 100% (on protected tree list)

Condition: 20% (has insects—evidence of wood borers. Tree has been

dropping large limbs since March 2015)

Total Average Value = 56%

Value x Diameter = 13.7 replacement caliper inches

Recommend approval of the removal of (1) Gumbo Limbo tree located at 1319 Olivia Street to be replaced with 13.7 caliper inches of FL#1 native dicot or fruit trees from approved list, to be planted on site.