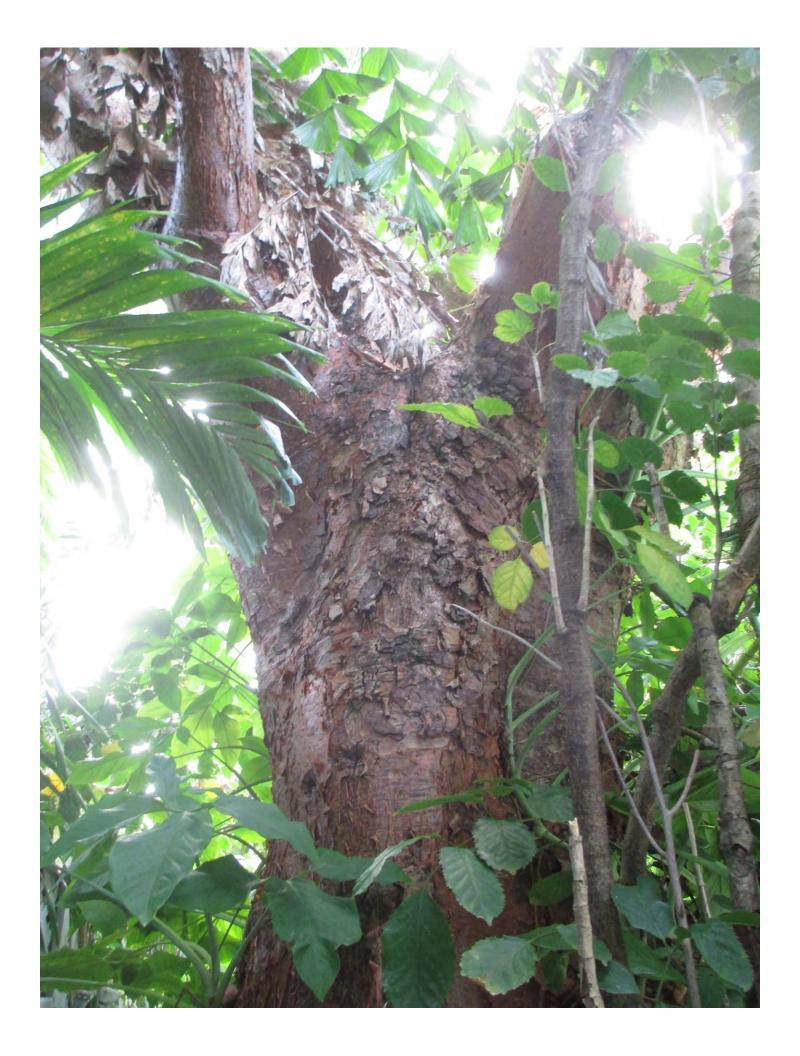

Tree Species: Gumbo Limbo (Bursera sumaruba)

Photos Taken March 12, 2015

Diameter: 26"

Location: 50% (very visible street tree, in utility lines, roots have cracked

the sidewalk)

Species: 100% (on protected tree list)

Condition: 20% (has insects—evidence of wood borers. Tree has been

dropping large limbs since March 2015)

Total Average Value = 56%

Value x Diameter = 13.7 replacement caliper inches

Recommend approval of the removal of (1) Gumbo Limbo tree located at 1319 Olivia Street to be replaced with 13.7 caliper inches of FL#1 native dicot or fruit trees from approved list, to be planted on site.