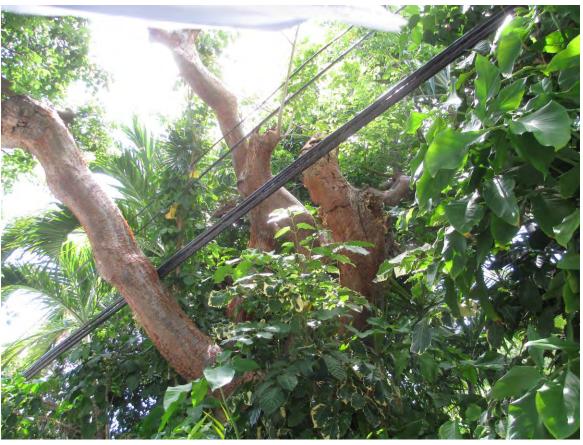

Condition: 20% (has insects—evidence of wood borers. Tree has been

dropping large limbs since March 2015)

Total Average Value = 56%

Value x Diameter = 13.7 replacement caliper inches

Recommend approval of the removal of (1) Gumbo Limbo tree located at 1319 Olivia Street to be replaced with 13.7 caliper inches of FL#1 native dicot or fruit trees from approved list, to be planted on site.