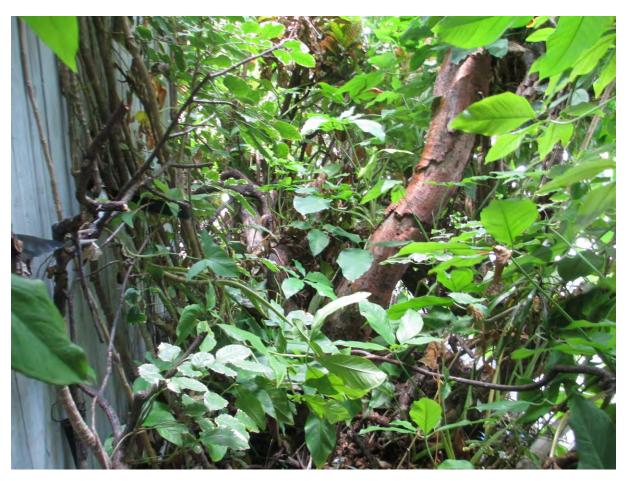

Tree Species: Gumbo Limbo (Bursera sumaruba)

Photos Taken March 12, 2015

Diameter: 26"

Location: 50% (very visible street tree, in utility lines, roots have cracked

the sidewalk)

Species: 100% (on protected tree list)

Condition: 20% (has insects—evidence of wood borers. Tree has been

dropping large limbs since March 2015)

Total Average Value = 56%

Value x Diameter = 13.7 replacement caliper inches

Recommend approval of the removal of (1) Gumbo Limbo tree located at 1319 Olivia Street to be replaced with 13.7 caliper inches of FL#1 native dicot or fruit trees from approved list, to be planted on site.