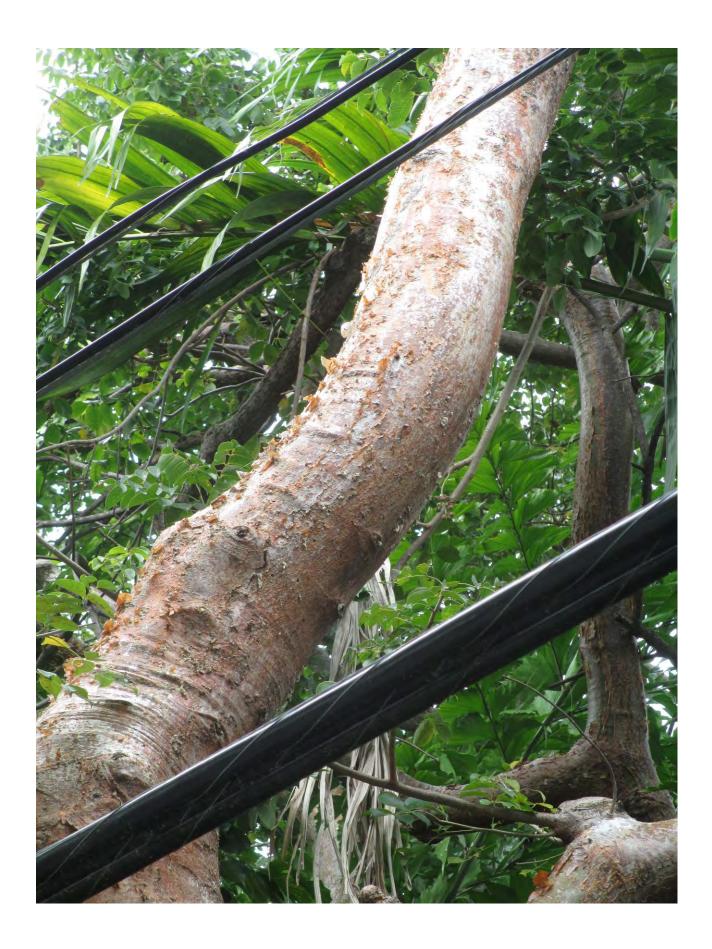

Tree Species: Gumbo Limbo (Bursera sumaruba)

Photos Taken March 12, 2015

Diameter: 26"

Location: 50% (very visible street tree, in utility lines, roots have cracked

the sidewalk)

Species: 100% (on protected tree list)

Condition: 20% (has insects—evidence of wood borers. Tree has been

dropping large limbs since March 2015)

Total Average Value = 56%

Value x Diameter = 13.7 replacement caliper inches

Recommend approval of the removal of (1) Gumbo Limbo tree located at 1319 Olivia Street to be replaced with 13.7 caliper inches of FL#1 native dicot or fruit trees from approved list, to be planted on site.