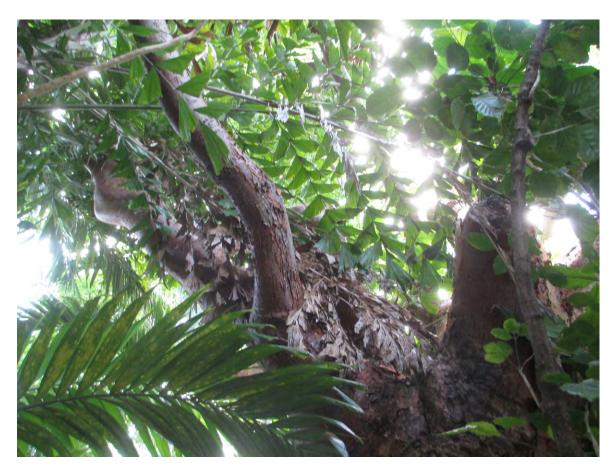

Tree Species: Gumbo Limbo (Bursera sumaruba)

Photos Taken March 12, 2015

Diameter: 26"

Location: 50% (very visible street tree, in utility lines, roots have cracked

the sidewalk)

Species: 100% (on protected tree list)

Condition: 20% (has insects—evidence of wood borers. Tree has been

dropping large limbs since March 2015)

Total Average Value = 56%

Value x Diameter = 13.7 replacement caliper inches

Recommend approval of the removal of (1) Gumbo Limbo tree located at 1319 Olivia Street to be replaced with 13.7 caliper inches of FL#1 native dicot or fruit trees from approved list, to be planted on site.