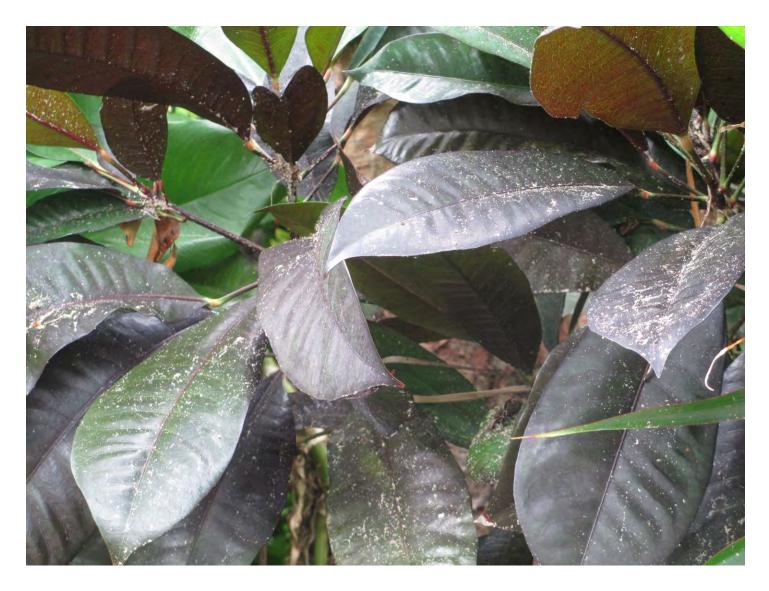

Tree Species: Gumbo Limbo (Bursera sumaruba)

Photos Taken March 12, 2015

Diameter: 26"

Location: 50% (very visible street tree, in utility lines, roots have cracked

the sidewalk)

Species: 100% (on protected tree list)

Condition: 20% (has insects—evidence of wood borers. Tree has been

dropping large limbs since March 2015)

Total Average Value = 56%

Value x Diameter = 13.7 replacement caliper inches

Recommend approval of the removal of (1) Gumbo Limbo tree located at 1319 Olivia Street to be replaced with 13.7 caliper inches of FL#1 native dicot or fruit trees from approved list, to be planted on site.