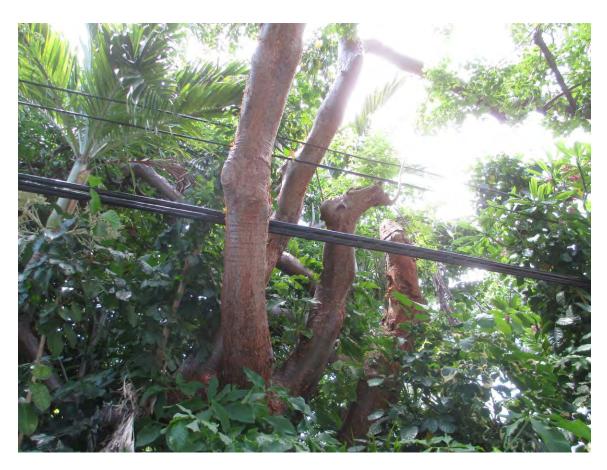

Condition: 20% (has insects—evidence of wood borers. Tree has been

dropping large limbs since March 2015)

Total Average Value = 56%

Value x Diameter = 13.7 replacement caliper inches

Recommend approval of the removal of (1) Gumbo Limbo tree located at 1319 Olivia Street to be replaced with 13.7 caliper inches of FL#1 native dicot or fruit trees from approved list, to be planted on site.