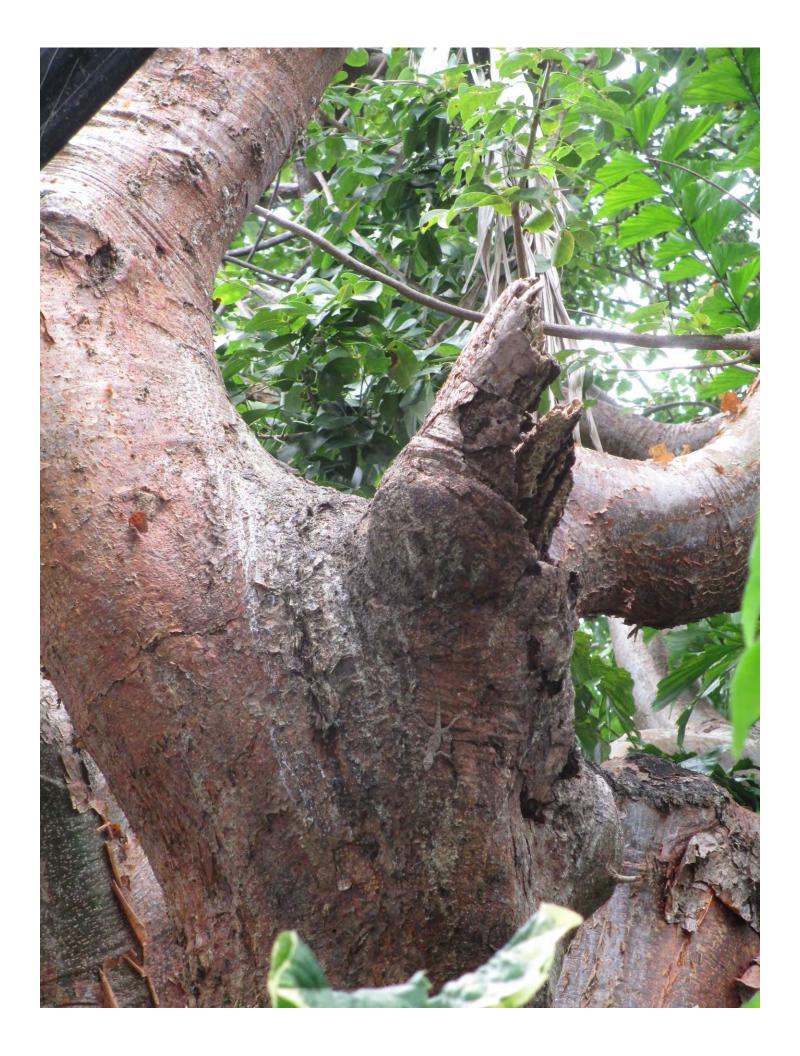

Tree Species: Gumbo Limbo (Bursera sumaruba)

Photos Taken March 12, 2015

Diameter: 26"

Location: 50% (very visible street tree, in utility lines, roots have cracked

the sidewalk)

Species: 100% (on protected tree list)

Condition: 20% (has insects—evidence of wood borers. Tree has been

dropping large limbs since March 2015)

Total Average Value = 56%

Value x Diameter = 13.7 replacement caliper inches

Recommend approval of the removal of (1) Gumbo Limbo tree located at 1319 Olivia Street to be replaced with 13.7 caliper inches of FL#1 native dicot or fruit trees from approved list, to be planted on site.