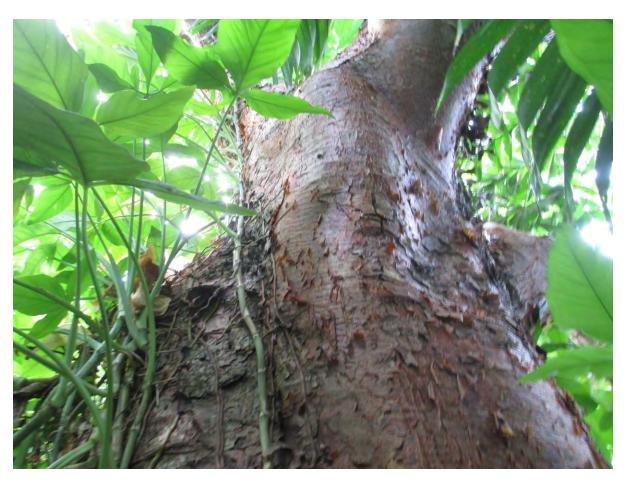

Tree Species: Gumbo Limbo (Bursera sumaruba)

Photos Taken March 12, 2015

Diameter: 26"

Location: 50% (very visible street tree, in utility lines, roots have cracked

the sidewalk)

Species: 100% (on protected tree list)

Condition: 20% (has insects—evidence of wood borers. Tree has been

dropping large limbs since March 2015)

Total Average Value = 56%

Value x Diameter = 13.7 replacement caliper inches

Recommend approval of the removal of (1) Gumbo Limbo tree located at 1319 Olivia Street to be replaced with 13.7 caliper inches of FL#1 native dicot or fruit trees from approved list, to be planted on site.