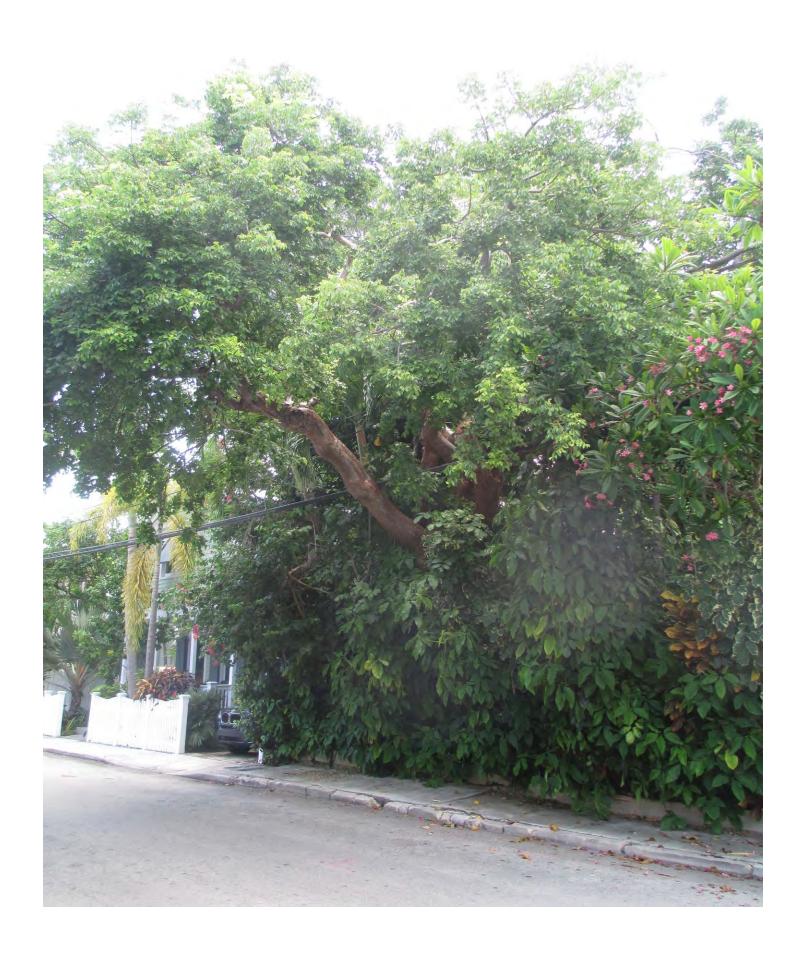

Tree Species: Gumbo Limbo (Bursera sumaruba)

Photos Taken March 12, 2015

Diameter: 26"

Location: 50% (very visible street tree, in utility lines, roots have cracked

the sidewalk)

Species: 100% (on protected tree list)

Condition: 20% (has insects—evidence of wood borers. Tree has been

dropping large limbs since March 2015)

Total Average Value = 56%

Value x Diameter = 13.7 replacement caliper inches

Recommend approval of the removal of (1) Gumbo Limbo tree located at 1319 Olivia Street to be replaced with 13.7 caliper inches of FL#1 native dicot or fruit trees from approved list, to be planted on site.