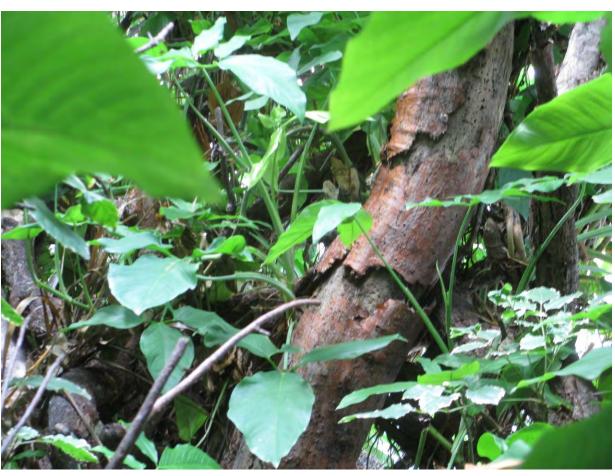

Tree Species: Gumbo Limbo (Bursera sumaruba)

Photos Taken March 12, 2015

Diameter: 26"

Location: 50% (very visible street tree, in utility lines, roots have cracked

the sidewalk)

Species: 100% (on protected tree list)

Condition: 20% (has insects—evidence of wood borers. Tree has been

dropping large limbs since March 2015)

Total Average Value = 56%

Value x Diameter = 13.7 replacement caliper inches

Recommend approval of the removal of (1) Gumbo Limbo tree located at 1319 Olivia Street to be replaced with 13.7 caliper inches of FL#1 native dicot or fruit trees from approved list, to be planted on site.