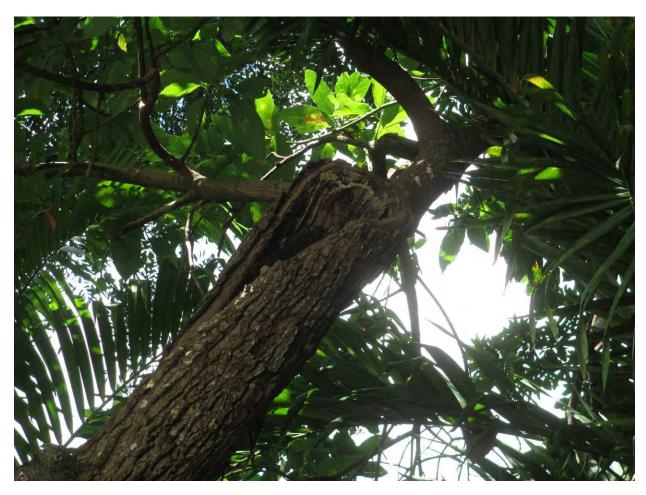

Diameter: 34"" Location: 70%

Species: 100% (on protected tree list)

Condition: 20% (poor, two main trunks, one is completely decayed with one live branch, other trunk growing at 45 degree angle with lots of

decay)

Total Average Value = 63%

### Value x Diameter = 21.4 replacement caliper inches

#1. Diameter: 2.8" Location: 70%

Species: 100% (on protected tree list)

Condition: 40% (poor, surface roots exposed, canopy improperly

trimmed)

Total Average Value = 70%