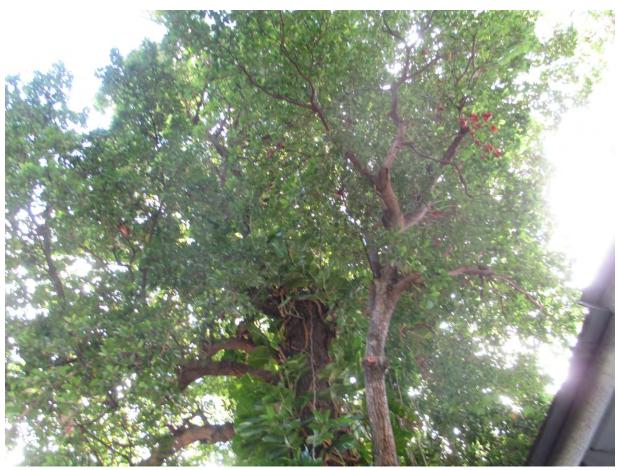

#### STAFF REPORT

DATE: July 27, 2015

RE: 6 Pinder Lane (permit application # T15-7519)

FROM: Karen DeMaria, City of Key West Urban Forestry Manager

An application was received for the removal of (1) Avocado, (3) Crabwood trees, (1) Royal Poinciana and (1) Sapodilla tree. A site inspection was done on July 23, 2015 and documented the following:

## Value x Diameter = 1.3 replacement caliper inches

The following two trees have been advertised for removal, 1-Royal Poinciana and 1-Sapodilla. The property owner would prefer to do a heavy maintenance trim on both trees. The final decision to remove or trim will be based on an arborist tree evaluation to be submitted prior to the scheduled meeting.

Tree Species: Royal Poinciana (Delonix regia)

Tree Species: Sapodilla (Manilkara zapote)