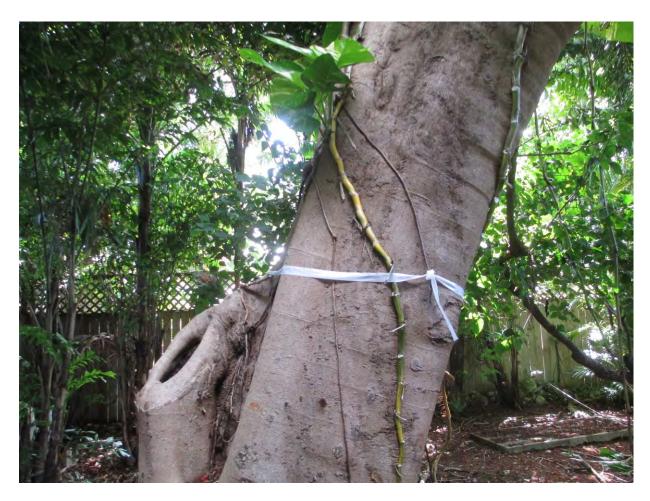

Diameter: 34"" Location: 70%

Species: 100% (on protected tree list)

Condition: 20% (poor, two main trunks, one is completely decayed with one live branch, other trunk growing at 45 degree angle with lots of

decay)

Total Average Value = 63%

### Value x Diameter = 21.4 replacement caliper inches

#1. Diameter: 2.8" Location: 70%

Species: 100% (on protected tree list)

Condition: 40% (poor, surface roots exposed, canopy improperly

trimmed)

Total Average Value = 70%