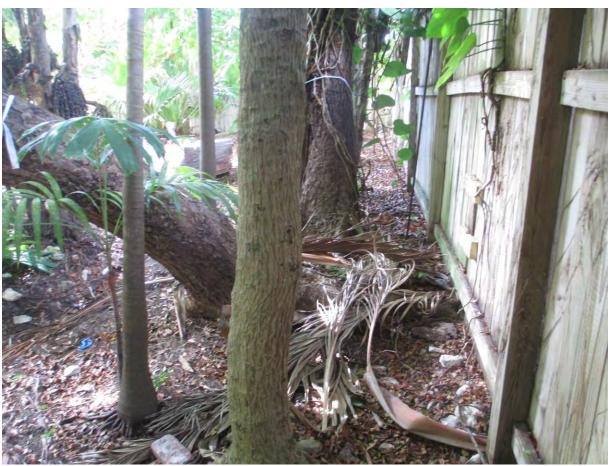

#### Value x Diameter = 1.9 replacement caliper inches

#2. Diameter: 3.2" Location: 70%

Species: 100% (on protected tree list)

Condition: 40% (poor, surface roots exposed and canopy improperly

trimmed)

Total Average Value = 70%

#### Value x Diameter = 2.2 replacement caliper inches

#3. Diameter: 1.9" Location: 70%

Species: 100% (on protected tree list)

Condition: 40% (poor)

Total Average Value = 70%

## Value x Diameter = 1.3 replacement caliper inches

The following two trees have been advertised for removal, 1-Royal Poinciana and 1-Sapodilla. The property owner would prefer to do a heavy maintenance trim on both trees. The final decision to remove or trim will be based on an arborist tree evaluation to be submitted prior to the scheduled meeting.