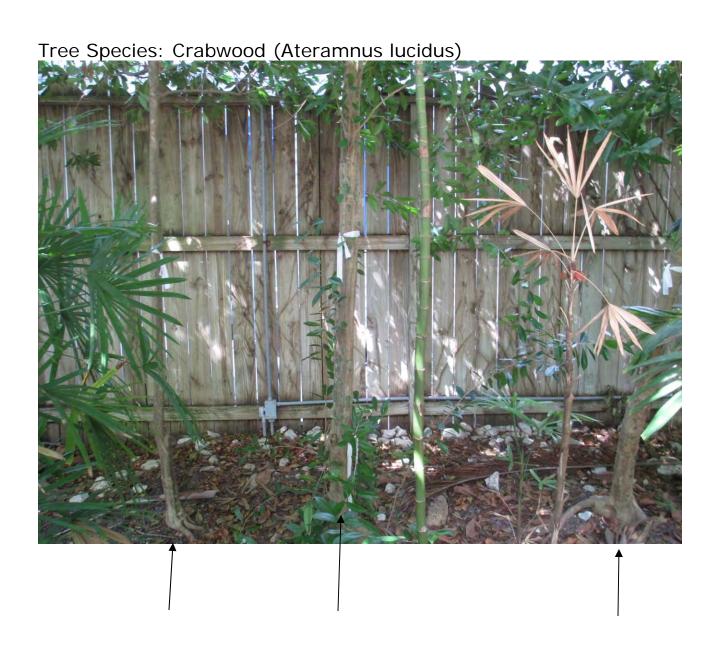

#### Value x Diameter = 1.9 replacement caliper inches

#2. Diameter: 3.2" Location: 70%

Species: 100% (on protected tree list)

Condition: 40% (poor, surface roots exposed and canopy improperly

trimmed)

Total Average Value = 70%

#### Value x Diameter = 2.2 replacement caliper inches

#3. Diameter: 1.9" Location: 70%

Species: 100% (on protected tree list)

Condition: 40% (poor)

Total Average Value = 70%

## Value x Diameter = 1.3 replacement caliper inches

The following two trees have been advertised for removal, 1-Royal Poinciana and 1-Sapodilla. The property owner would prefer to do a heavy maintenance trim on both trees. The final decision to remove or trim will be based on an arborist tree evaluation to be submitted prior to the scheduled meeting.