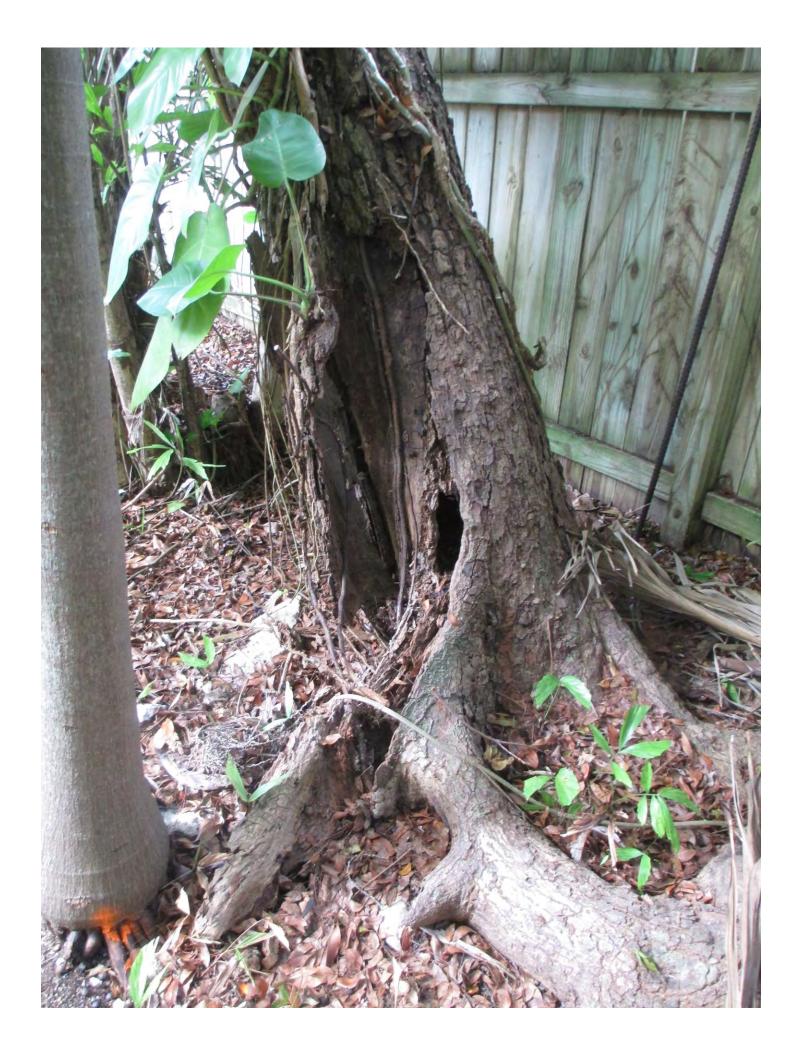

Diameter: 34"" Location: 70%

Species: 100% (on protected tree list)

Condition: 20% (poor, two main trunks, one is completely decayed with one live branch, other trunk growing at 45 degree angle with lots of

decay)

Total Average Value = 63%

### Value x Diameter = 21.4 replacement caliper inches

#1. Diameter: 2.8" Location: 70%

Species: 100% (on protected tree list)

Condition: 40% (poor, surface roots exposed, canopy improperly

trimmed)

Total Average Value = 70%