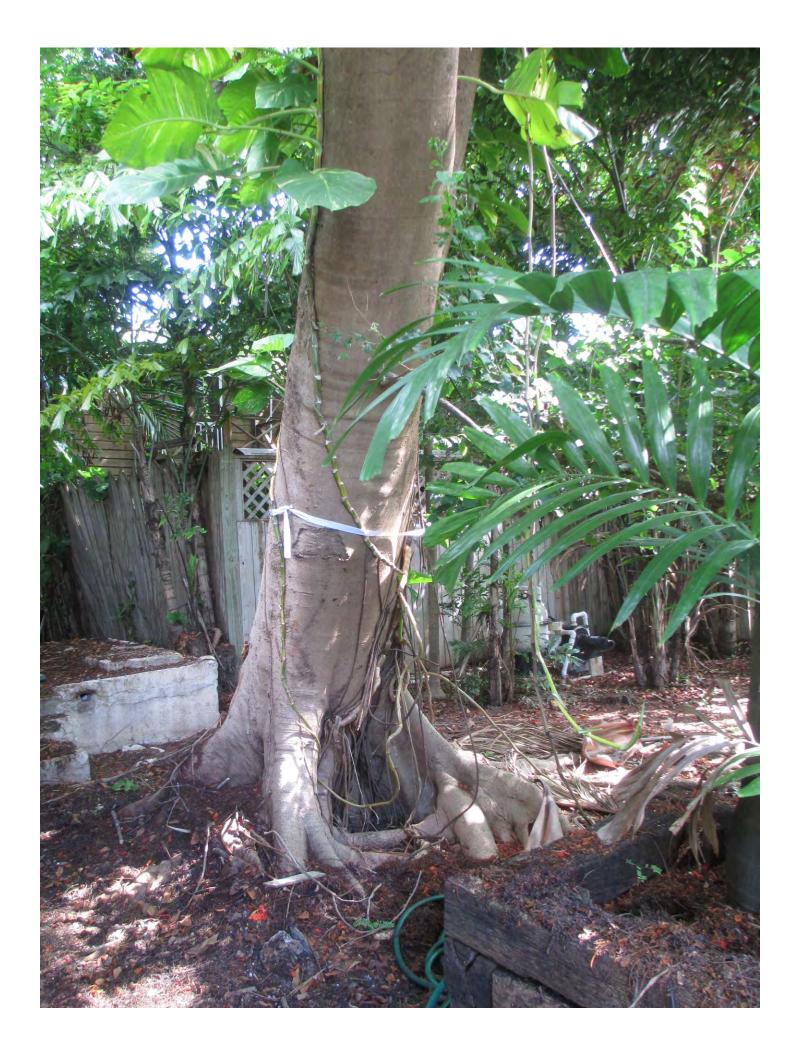

Diameter: 34"" Location: 70%

Species: 100% (on protected tree list)

Condition: 20% (poor, two main trunks, one is completely decayed with one live branch, other trunk growing at 45 degree angle with lots of

decay)

Total Average Value = 63%

### Value x Diameter = 21.4 replacement caliper inches

#1. Diameter: 2.8" Location: 70%

Species: 100% (on protected tree list)

Condition: 40% (poor, surface roots exposed, canopy improperly

trimmed)

Total Average Value = 70%