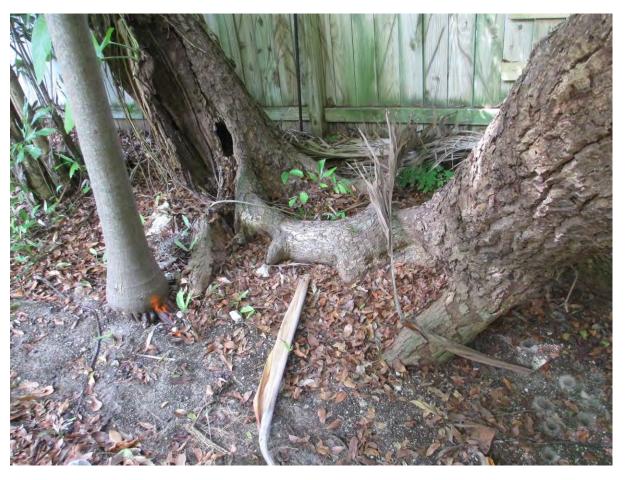

Diameter: 34"" Location: 70%

Species: 100% (on protected tree list)

Condition: 20% (poor, two main trunks, one is completely decayed with one live branch, other trunk growing at 45 degree angle with lots of

decay)

Total Average Value = 63%

### Value x Diameter = 21.4 replacement caliper inches

#1. Diameter: 2.8" Location: 70%

Species: 100% (on protected tree list)

Condition: 40% (poor, surface roots exposed, canopy improperly

trimmed)

Total Average Value = 70%