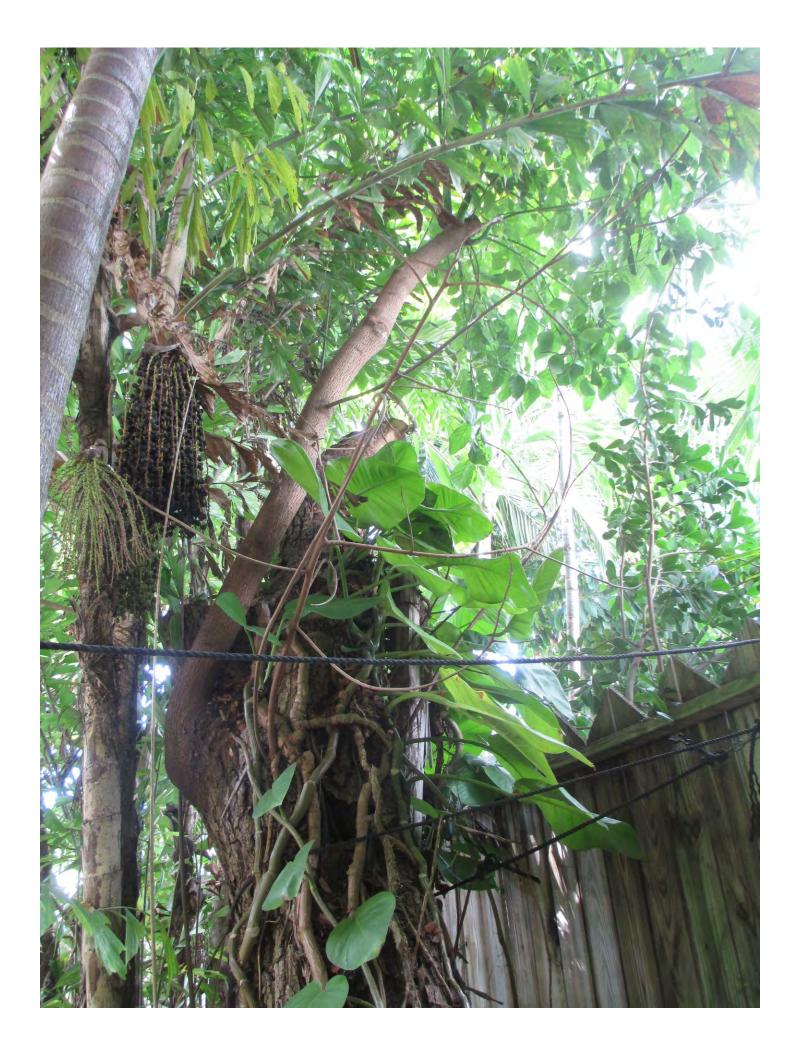

#### STAFF REPORT

DATE: July 27, 2015

RE: 6 Pinder Lane (permit application # T15-7519)

FROM: Karen DeMaria, City of Key West Urban Forestry Manager

An application was received for the removal of (1) Avocado, (3) Crabwood trees, (1) Royal Poinciana and (1) Sapodilla tree. A site inspection was done on July 23, 2015 and documented the following:

Diameter: 34"" Location: 70%

Species: 100% (on protected tree list)

Condition: 20% (poor, two main trunks, one is completely decayed with one live branch, other trunk growing at 45 degree angle with lots of

decay)

Total Average Value = 63%

### Value x Diameter = 21.4 replacement caliper inches

#1. Diameter: 2.8" Location: 70%

Species: 100% (on protected tree list)

Condition: 40% (poor, surface roots exposed, canopy improperly

trimmed)

Total Average Value = 70%