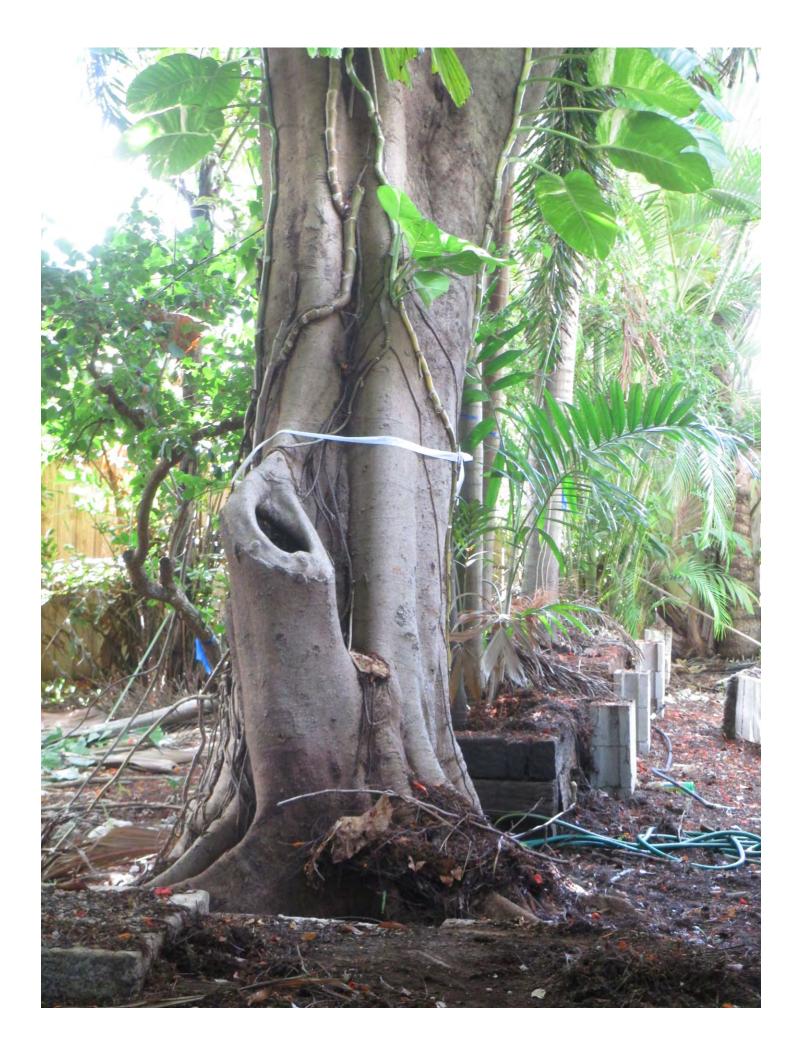

Diameter: 34"" Location: 70%

Species: 100% (on protected tree list)

Condition: 20% (poor, two main trunks, one is completely decayed with one live branch, other trunk growing at 45 degree angle with lots of

decay)

Total Average Value = 63%

### Value x Diameter = 21.4 replacement caliper inches

#1. Diameter: 2.8" Location: 70%

Species: 100% (on protected tree list)

Condition: 40% (poor, surface roots exposed, canopy improperly

trimmed)

Total Average Value = 70%