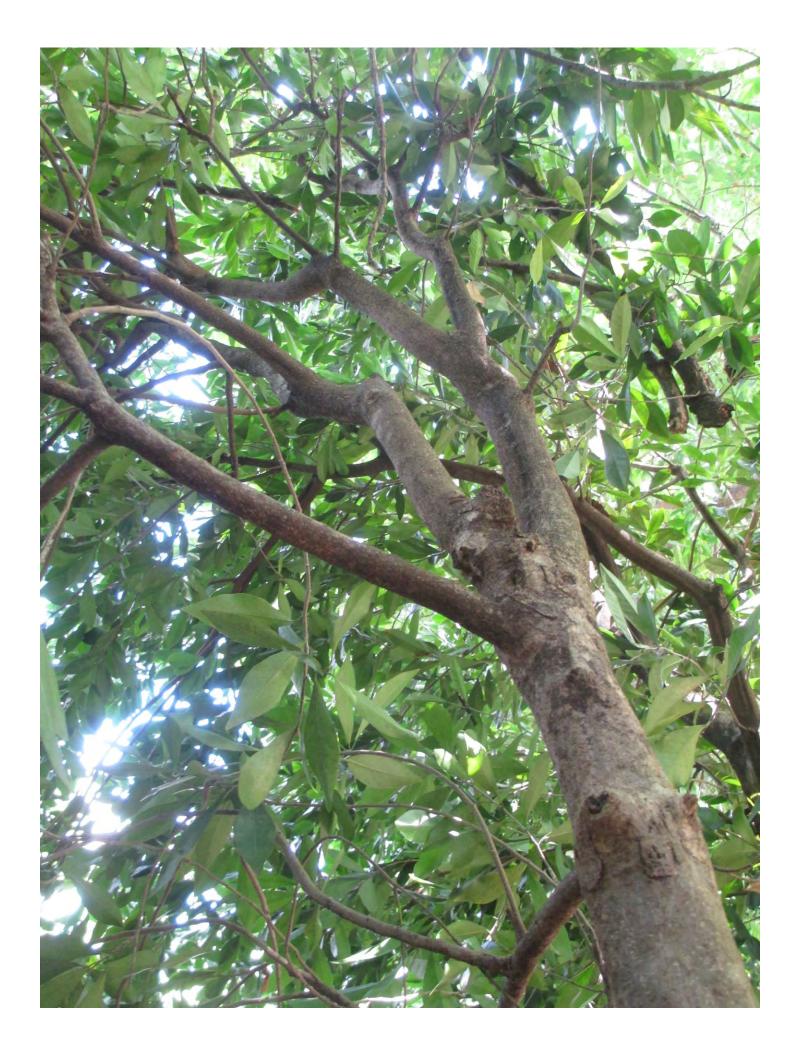

#### STAFF REPORT

DATE: July 27, 2015

RE: 6 Pinder Lane (permit application # T15-7519)

FROM: Karen DeMaria, City of Key West Urban Forestry Manager

An application was received for the removal of (1) Avocado, (3) Crabwood trees, (1) Royal Poinciana and (1) Sapodilla tree. A site inspection was done on July 23, 2015 and documented the following:

Diameter: 34"" Location: 70%

Species: 100% (on protected tree list)

Condition: 20% (poor, two main trunks, one is completely decayed with one live branch, other trunk growing at 45 degree angle with lots of

decay)

Total Average Value = 63%

### Value x Diameter = 21.4 replacement caliper inches

#1. Diameter: 2.8" Location: 70%

Species: 100% (on protected tree list)

Condition: 40% (poor, surface roots exposed, canopy improperly

trimmed)

Total Average Value = 70%