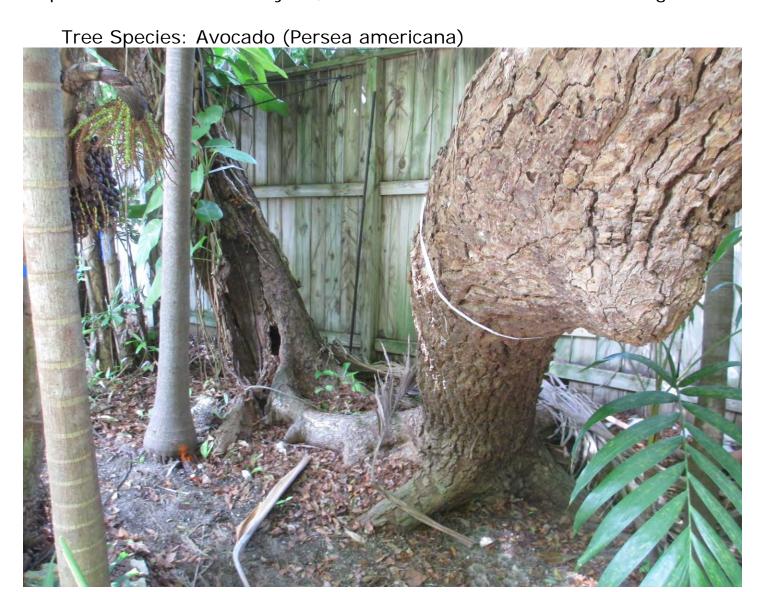

Diameter: 34"" Location: 70%

Species: 100% (on protected tree list)

Condition: 20% (poor, two main trunks, one is completely decayed with one live branch, other trunk growing at 45 degree angle with lots of

decay)

Total Average Value = 63%

### Value x Diameter = 21.4 replacement caliper inches

#1. Diameter: 2.8" Location: 70%

Species: 100% (on protected tree list)

Condition: 40% (poor, surface roots exposed, canopy improperly

trimmed)

Total Average Value = 70%