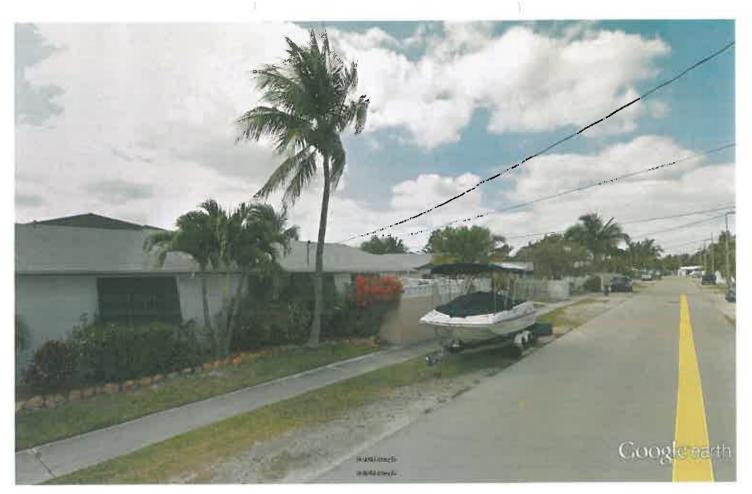

### **Background and Request:**

The property at 3003 Airport Boulevard is an existing single family residential dwelling. The property is located within the Single Family (SF) Zoning District.

The applicant is proposing to relocate the existing HVAC and Pool equipment from the rear yard to the street side setback behind the properties fence. This request has triggered a street side setback variance.

The land, structures and buildings involved are located on the property within the SF Zoning District, and were developed prior to the adoption of the current land development regulations (LDRs). Thus, any and all the existing nonconformities were established prior to the current LDRs. However, many other land, structures and buildings within the SF Zoning District were also developed prior to the adoption of the current LDRs. Therefore, there are no special conditions or circumstances that exist peculiar to the land, structures or buildings involved.