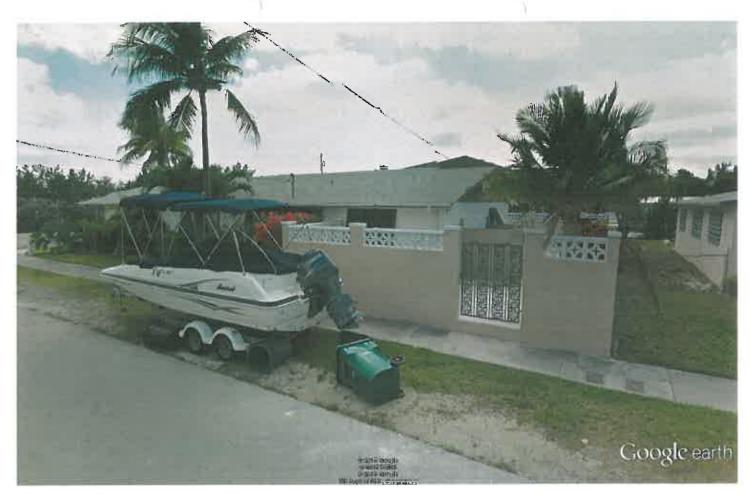

### **Background and Request:**

The property at 3003 Airport Boulevard is an existing single family residential dwelling. The property is located within the Single Family (SF) Zoning District.

The applicant is proposing to relocate the existing HVAC and Pool equipment from the rear yard to the street side setback behind the properties fence. This request has triggered a street side setback variance.

The land, structures and buildings involved are located on the property within the SF Zoning District, and were developed prior to the adoption of the current land development regulations (LDRs). Thus, any and all the existing nonconformities were established prior to the current LDRs. However, many other land, structures and buildings within the SF Zoning District were also developed prior to the adoption of the current LDRs. Therefore, there are no special conditions or circumstances that exist peculiar to the land, structures or buildings involved.