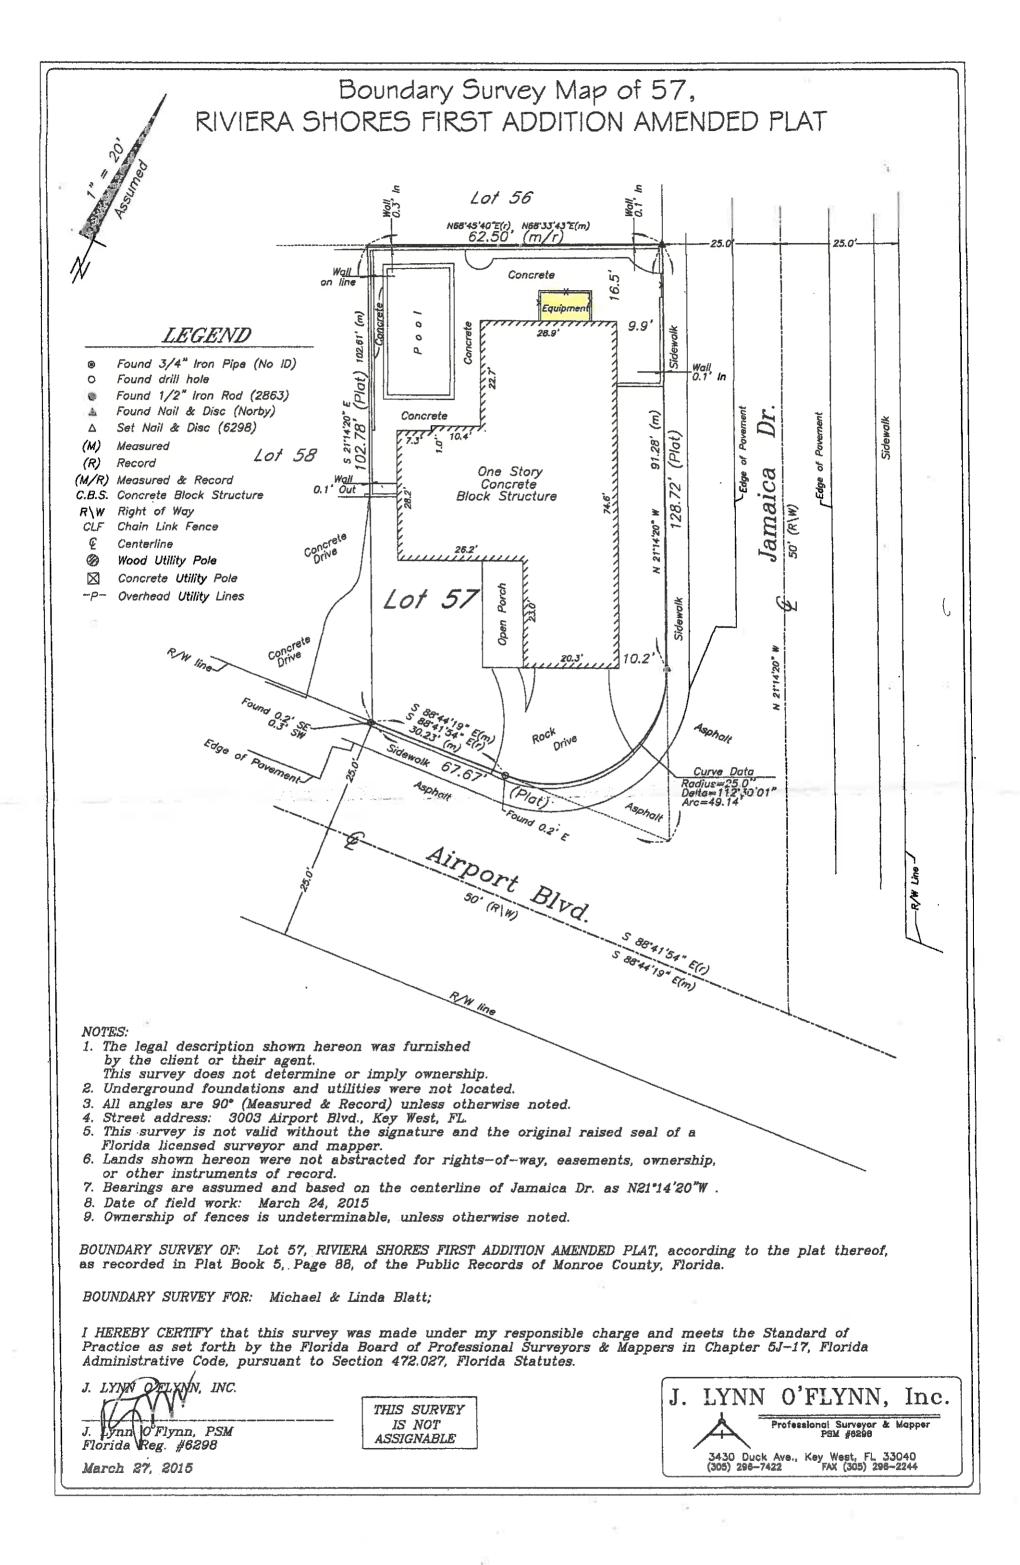

### **Background and Request:**

The property at 3003 Airport Boulevard is an existing single family residential dwelling. The property is located within the Single Family (SF) Zoning District.

The applicant is proposing to relocate the existing HVAC and Pool equipment from the rear yard to the street side setback behind the properties fence. This request has triggered a street side setback variance.

| Relevant SF Zoning District Dimensional Requirements: Code Section 122-238 |                                   |                   |                  |                                                                            |  |  |
|----------------------------------------------------------------------------|-----------------------------------|-------------------|------------------|----------------------------------------------------------------------------|--|--|
| Dimensional                                                                | Required/                         | Existing          | Proposed         | Change / Variance                                                          |  |  |
| Requirement                                                                | Allowed                           | Existing Proposed |                  | Required?                                                                  |  |  |
| Detached Habitable                                                         |                                   |                   |                  | Variance                                                                   |  |  |
| (Section 12-1078)                                                          |                                   |                   |                  | Requested                                                                  |  |  |
| Minimum lot size                                                           | 6,000 SF                          | 8,045 SF          | 8,045 SF         | No change<br>In compliance                                                 |  |  |
| Maximum dansity                                                            | 8 dwelling units                  | 1 du / 0.18 ac=   | 1 du / 0.18 ac=  | No change                                                                  |  |  |
| Maximum density                                                            | per acre                          | 5.5               | 5.5              | In compliance                                                              |  |  |
| Maximum height                                                             | 25 feet + 5 feet<br>non-habitable | 25 feet           | 25 feet          | No change<br>In compliance                                                 |  |  |
| Minimum Front setback                                                      | 20 feet                           | 22 feet 8 inches  | 22 feet 8 inches | No change<br>In compliance                                                 |  |  |
| Minimum Right side setback                                                 | 5 feet                            | 5 feet            | 5 feet           | No change<br>In compliance                                                 |  |  |
| Minimum Street side setback                                                | 10 feet                           | 9 feet 9 inches   | 1 feet 6 inches  | (Relocation of HVAC and pool equipment)  Variance Request -8 feet 3 inches |  |  |
| Minimum Rear setback                                                       | 20 feet                           | 16 feet 5 inches  | 16 feet 5 inches | No change<br>Existing<br>nonconformity                                     |  |  |
| Maximum building coverage                                                  | 35%                               | 1,748 SF          | 1,748 SF         | No change<br>In compliance                                                 |  |  |
| Maximum impervious surface                                                 | 50%                               | 2,346 SF          | 2000 SF          | In compliance                                                              |  |  |
| Open Space/<br>Landscaping                                                 | 35%                               | 4,094 SF          | 4,440 SF         | Increase due to HVAC/Pool equipment In compliance                          |  |  |

14. Please fill out the relevant Site Data in the table below. For Building Coverage, Impervious Surface, Open Space and F.A.R provide square footages and percentages.

| Site Data Table     |                     |           |          |                     |  |
|---------------------|---------------------|-----------|----------|---------------------|--|
|                     | Code<br>Requirement | Existing  | Proposed | Variance<br>Request |  |
| Zoning              | SF_                 |           |          |                     |  |
| Flood Zone          | AE                  | ]         |          |                     |  |
| Size of Site        | 8045 SF             |           |          |                     |  |
| Height              | 25Ft                | 25FT      | None     |                     |  |
| Front Setback       | 20Ft                | 22.8"     | None     |                     |  |
| Side Setback        | 5Ft                 | 5Ft       | None     |                     |  |
| Side Setback        | N/A                 | N/A       | N/A      |                     |  |
| Street Side Setback | 10ft                | 9.9Ft     |          | Yes                 |  |
| Rear Setback        | 20Ft                | 16.5      | N/A      |                     |  |
| F.A.R               | N/A                 | N/A       | N/A      |                     |  |
| Building Coverage   | 22%                 | 1748Sf    | 1748Sf   | No                  |  |
| Impervious Surface  |                     | 2346Sf    | 2000Sf   | No-Improving        |  |
| Parking             |                     | -20-10-04 |          |                     |  |
| Handicap Parking    | N/A                 |           |          |                     |  |
| Bicycle Parking     | N/A                 |           |          |                     |  |
| Open Space/         |                     | 50%       |          | '                   |  |
| Landscaping         | 35%                 | 4094Sf    | 4440 Sf  |                     |  |
| Number and type of  |                     |           |          | <u> </u>            |  |
| units               | 11                  |           |          | j                   |  |
| Consumption Area    |                     |           |          |                     |  |
| or Number of seats  |                     |           |          | ]                   |  |