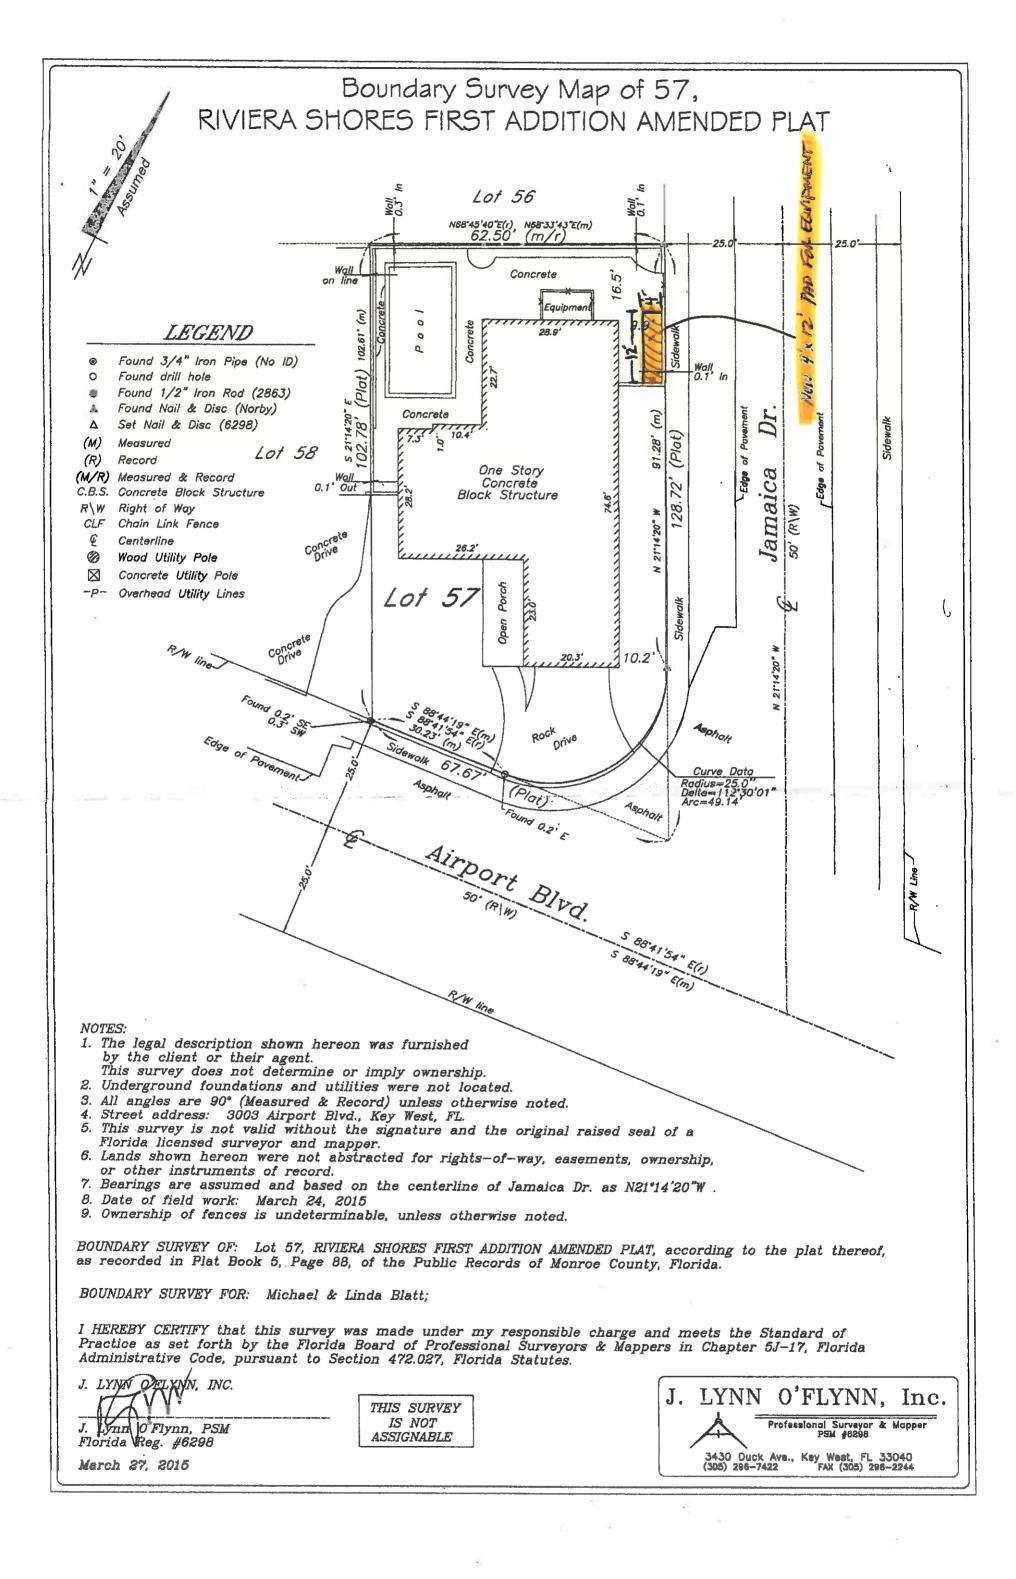

Ordinances of the City of Key West, Florida.

**Request:** The applicant is requesting to relocate the HVAC and pool equipment

from the back yard into the street side setback fence.

**Applicant:** Liz Carpentry, LLC.

### **Background and Request:**

The property at 3003 Airport Boulevard is an existing single family residential dwelling. The property is located within the Single Family (SF) Zoning District.

The applicant is proposing to relocate the existing HVAC and Pool equipment from the rear yard to the street side setback behind the properties fence. This request has triggered a street side setback variance.