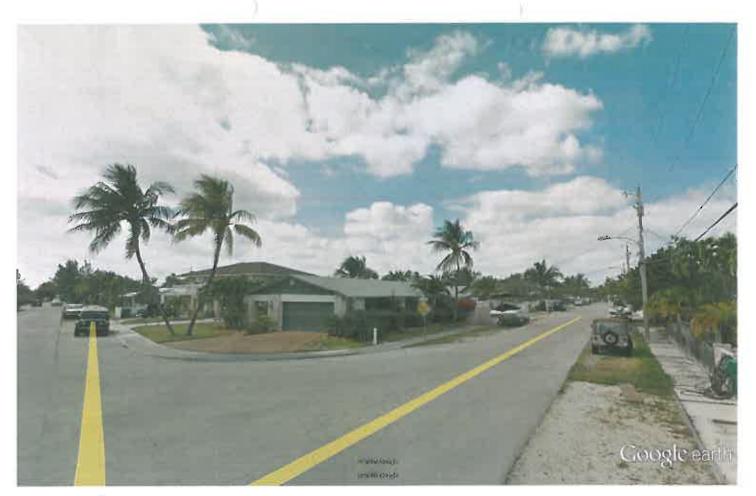

### **Background and Request:**

The property at 3003 Airport Boulevard is an existing single family residential dwelling. The property is located within the Single Family (SF) Zoning District.

The applicant is proposing to relocate the existing HVAC and Pool equipment from the rear yard to the street side setback behind the properties fence. This request has triggered a street side setback variance.

The land, structures and buildings involved are located on the property within the SF Zoning District, and were developed prior to the adoption of the current land development regulations (LDRs). Thus, any and all the existing nonconformities were established prior to the current LDRs. However, many other land, structures and buildings within the SF Zoning District were also developed prior to the adoption of the current LDRs. Therefore, there are no special conditions or circumstances that exist peculiar to the land, structures or buildings involved.