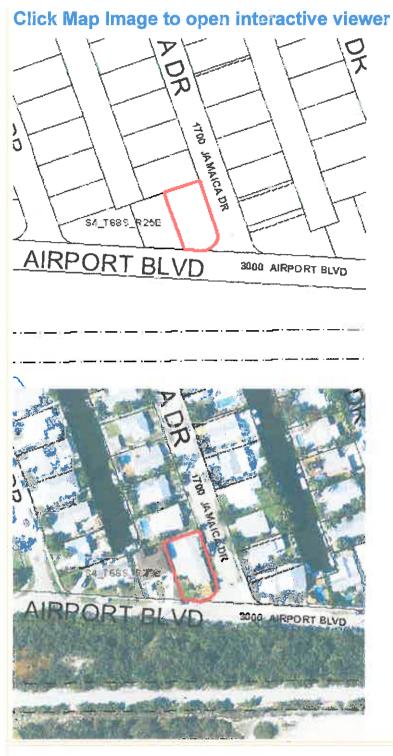

Owner: Michael & Linda Blatt

**Location:** 3003 Airport Boulevard (RE # 00070680-000000; AK # 1074519)

**Zoning:** Single Family (SF) Zoning District

### **Background and Request:**

The property at 3003 Airport Boulevard is an existing single family residential dwelling. The property is located within the Single Family (SF) Zoning District.

The applicant is proposing to relocate the existing HVAC and Pool equipment from the rear yard to the street side setback behind the properties fence. This request has triggered a street side setback variance.