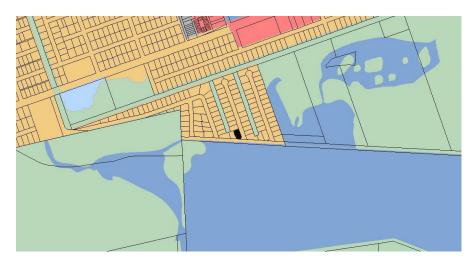

### **Background and Request:**

The property at 3003 Airport Boulevard is an existing single family residential dwelling. The property is located within the Single Family (SF) Zoning District.

The applicant is proposing to relocate the existing HVAC and Pool equipment from the rear yard to the street side setback behind the properties fence. This request has triggered a street side setback variance.

| Relevant SF Zoning District Dimensional Requirements: Code Section 122-238 |                                   |                   |                  |                                                                            |  |  |
|----------------------------------------------------------------------------|-----------------------------------|-------------------|------------------|----------------------------------------------------------------------------|--|--|
| Dimensional                                                                | Required/                         | Existing          | Proposed         | Change / Variance                                                          |  |  |
| Requirement                                                                | Allowed                           | Existing Proposed |                  | Required?                                                                  |  |  |
| Detached Habitable                                                         |                                   |                   |                  | Variance                                                                   |  |  |
| (Section 12-1078)                                                          |                                   |                   |                  | Requested                                                                  |  |  |
| Minimum lot size                                                           | 6,000 SF                          | 8,045 SF          | 8,045 SF         | No change<br>In compliance                                                 |  |  |
| Maximum dansity                                                            | 8 dwelling units                  | 1 du / 0.18 ac=   | 1 du / 0.18 ac=  | No change                                                                  |  |  |
| Maximum density                                                            | per acre                          | 5.5               | 5.5              | In compliance                                                              |  |  |
| Maximum height                                                             | 25 feet + 5 feet<br>non-habitable | 25 feet           | 25 feet          | No change<br>In compliance                                                 |  |  |
| Minimum Front setback                                                      | 20 feet                           | 22 feet 8 inches  | 22 feet 8 inches | No change<br>In compliance                                                 |  |  |
| Minimum Right side setback                                                 | 5 feet                            | 5 feet            | 5 feet           | No change<br>In compliance                                                 |  |  |
| Minimum Street side setback                                                | 10 feet                           | 9 feet 9 inches   | 1 feet 6 inches  | (Relocation of HVAC and pool equipment)  Variance Request -8 feet 3 inches |  |  |
| Minimum Rear setback                                                       | 20 feet                           | 16 feet 5 inches  | 16 feet 5 inches | No change<br>Existing<br>nonconformity                                     |  |  |
| Maximum building coverage                                                  | 35%                               | 1,748 SF          | 1,748 SF         | No change<br>In compliance                                                 |  |  |
| Maximum impervious surface                                                 | 50%                               | 2,346 SF          | 2000 SF          | In compliance                                                              |  |  |
| Open Space/<br>Landscaping                                                 | 35%                               | 4,094 SF          | 4,440 SF         | Increase due to HVAC/Pool equipment In compliance                          |  |  |