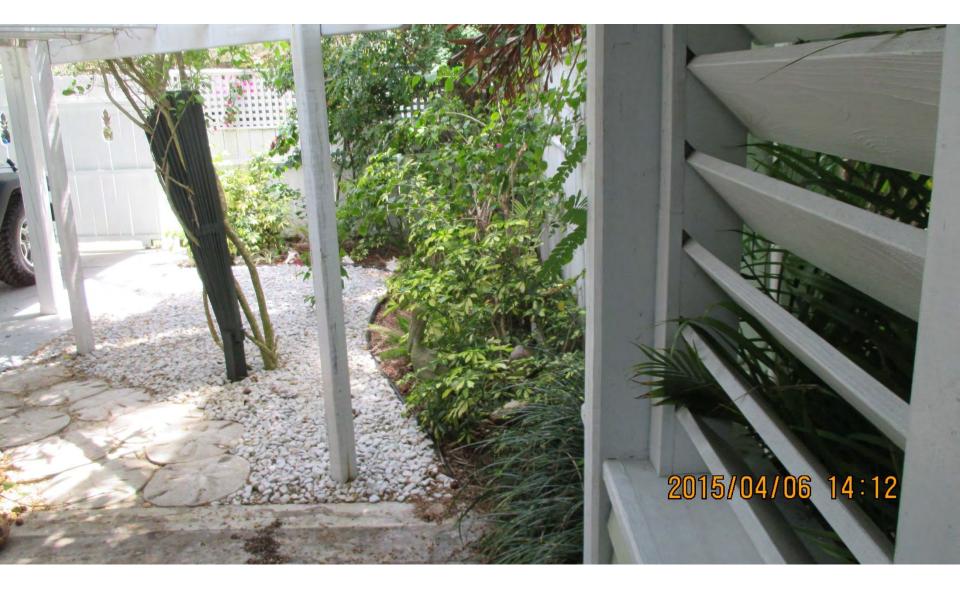

## **Description of Work:**

Demolition of trellis.

## Site Facts:

The frame vernacular structure at 1112 Elgin Lane is listed as a contributing resource, constructed c.1899. This rear of the property fronts Stickney Lane. Currently, the property has a non-historic carport and trellis in the backyard.

## **Staff Analysis**

This Certificate of Appropriateness proposes the demolition of a non-historic trellis. Staff believes the structure does not meet any of the criteria listed in Sec.102-125, and therefore can be considered for demolition. Only one reading is required for demolition.