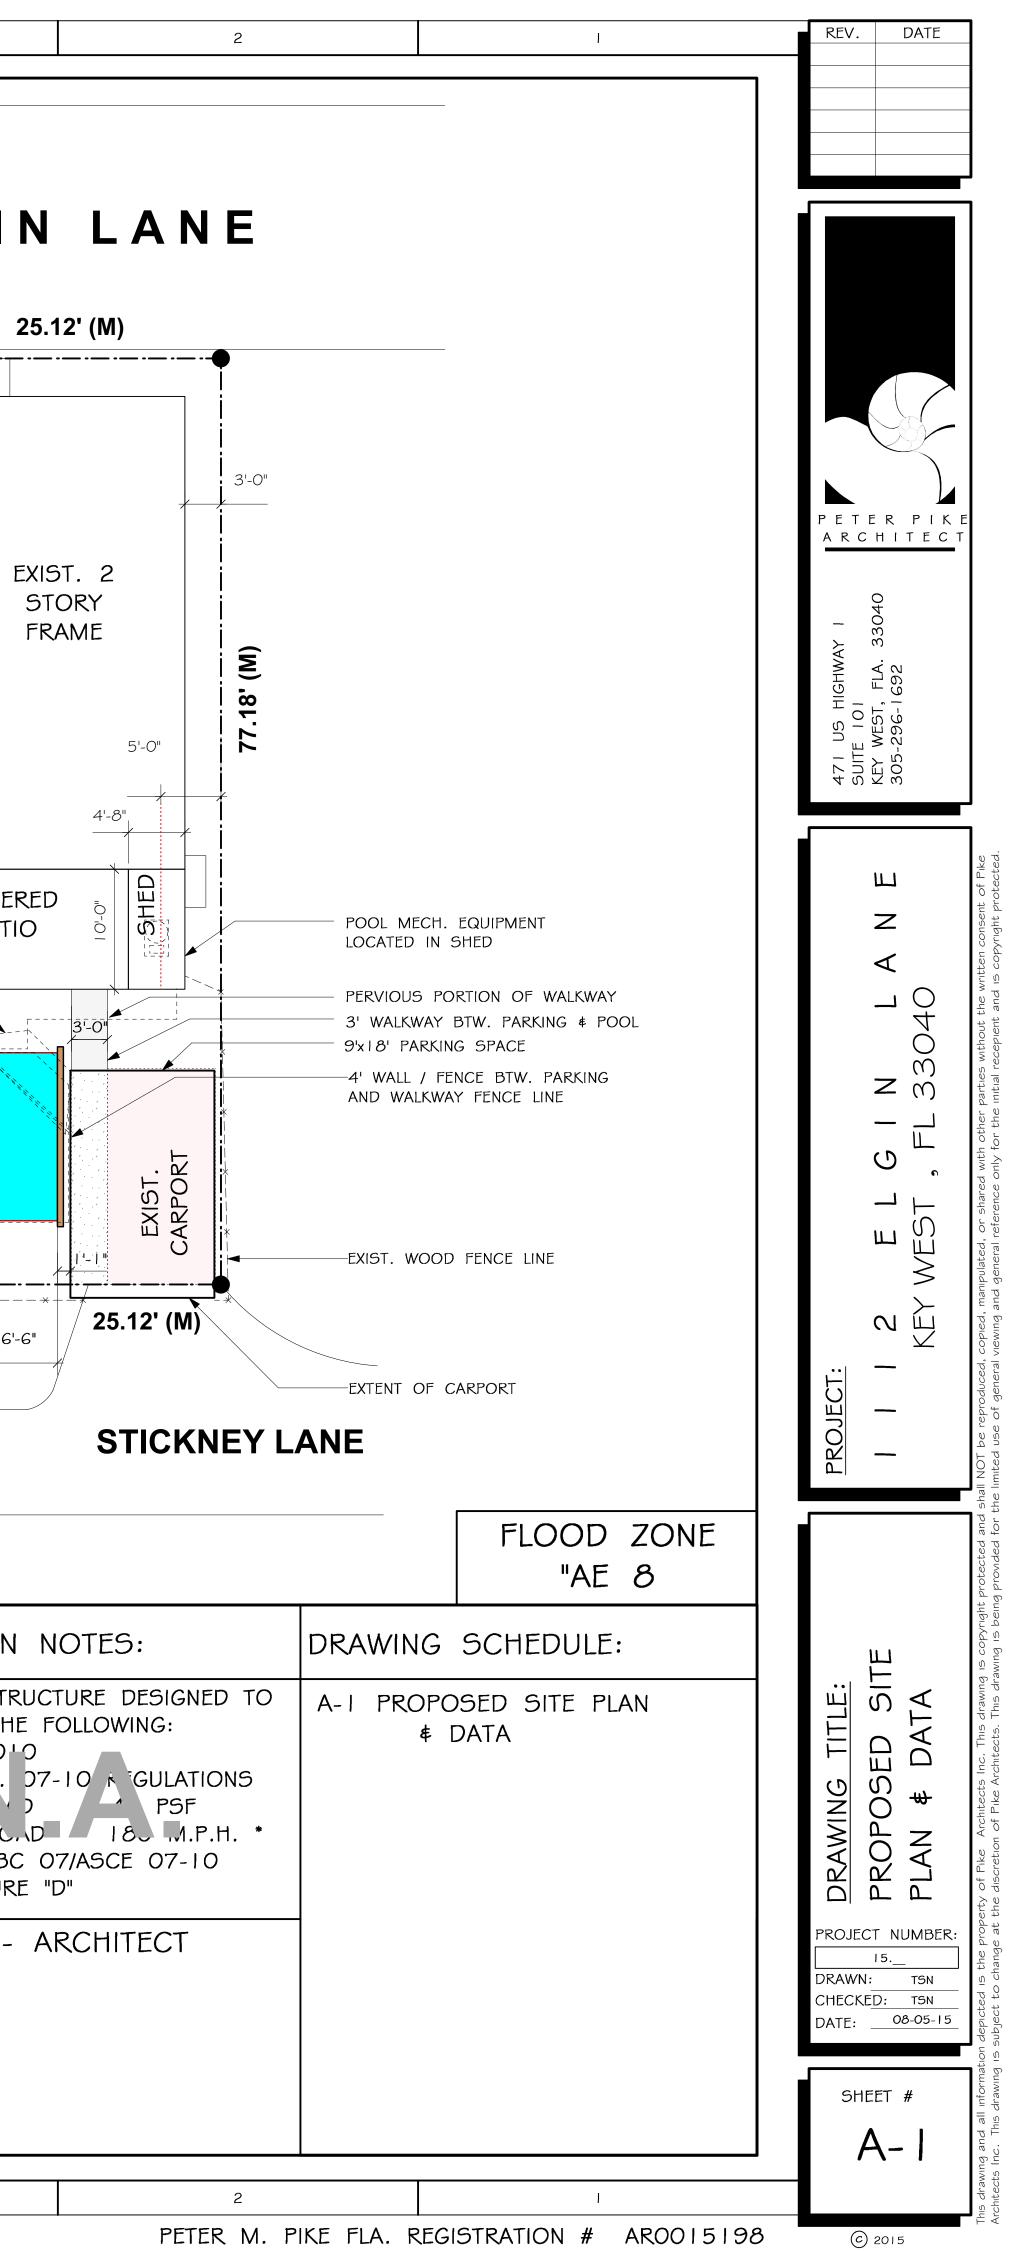

## Site Facts:

The frame vernacular structure at 1112 Elgin Lane is listed as a contributing resource, constructed c.1899. This rear of the property fronts Stickney Lane. Currently, the property has a non-historic carport and trellis in the backyard.

## **Staff Analysis**

This Certificate of Appropriateness proposes the demolition of a non-historic trellis. Staff believes the structure does not meet any of the criteria listed in Sec.102-125, and therefore can be considered for demolition. Only one reading is required for demolition.