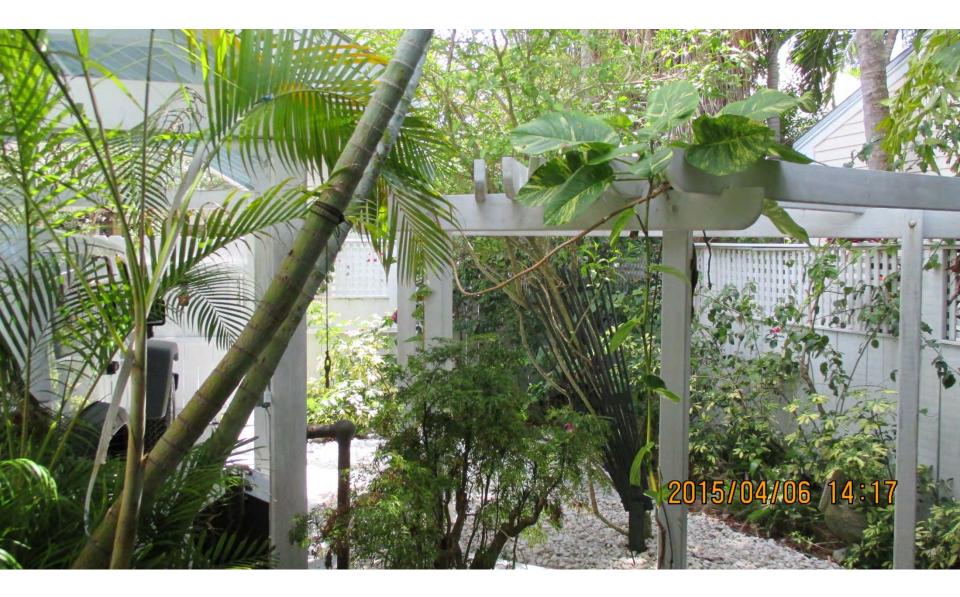

## **Description of Work:**

Demolition of trellis.

## Site Facts:

The frame vernacular structure at 1112 Elgin Lane is listed as a contributing resource, constructed c.1899. This rear of the property fronts Stickney Lane. Currently, the property has a non-historic carport and trellis in the backyard.

## **Staff Analysis**

This Certificate of Appropriateness proposes the demolition of a non-historic trellis. Staff believes the structure does not meet any of the criteria listed in Sec.102-125, and therefore can be considered for demolition. Only one reading is required for demolition.

# PROJECT PHOTOS

Property Appraiser's Photograph, c. 1965. Monroe County Public Library.

Rear of house, from Stickney Lane.