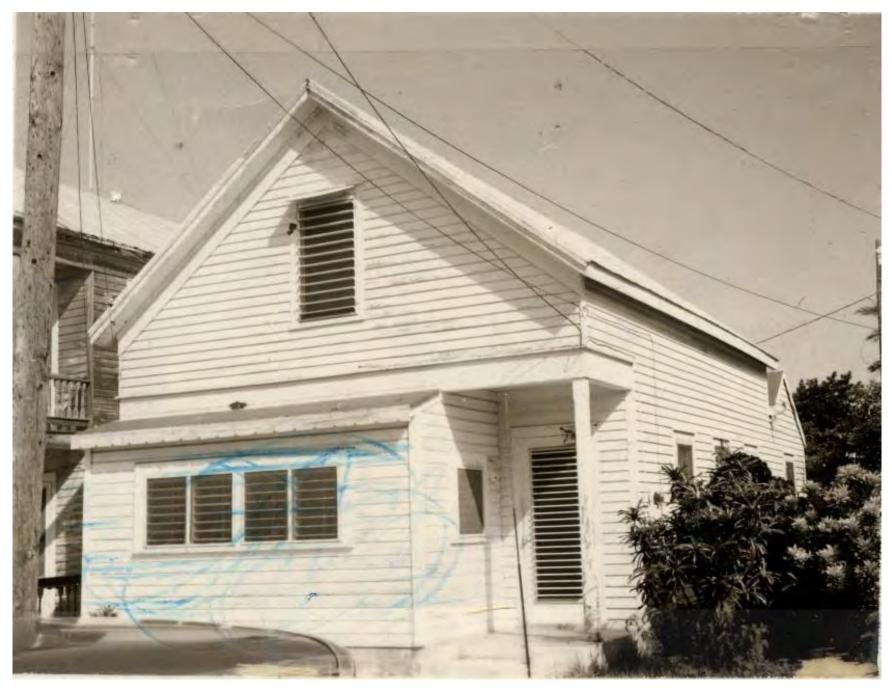

# PROJECT PHOTOS

Property Appraiser's Photograph, c. 1965. Monroe County Public Library.

Rear of house, from Stickney Lane.