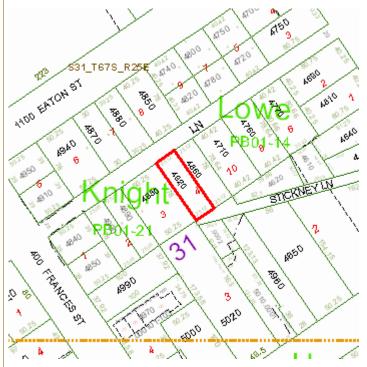

## Site Facts:

The frame vernacular structure at 1112 Elgin Lane is listed as a contributing resource, constructed c.1899. This rear of the property fronts Stickney Lane. Currently, the property has a non-historic carport and trellis in the backyard.

## SANBORN MAPS

1962 Sanborn Map