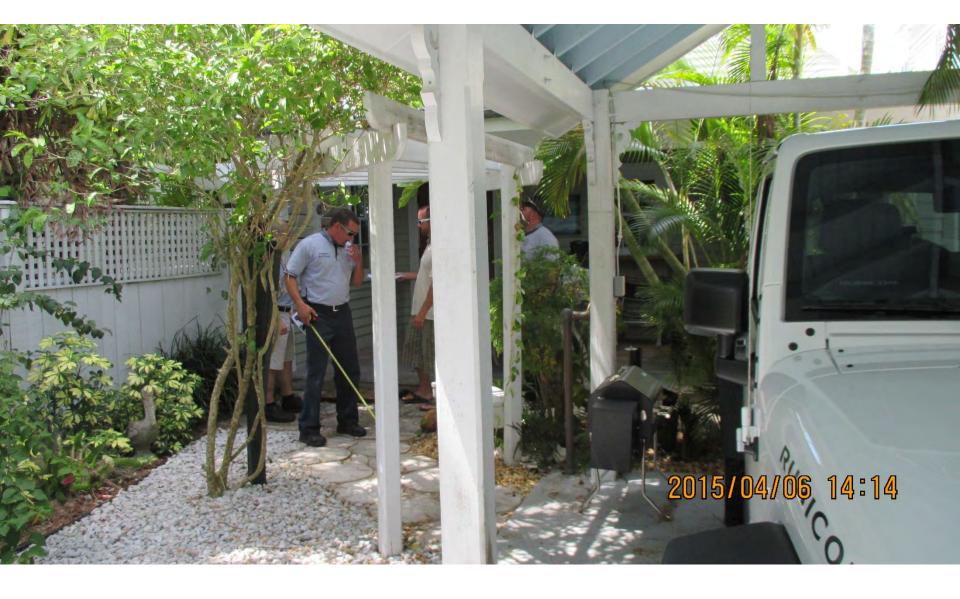

## **Description of Work:**

Demolition of trellis.

## Site Facts:

The frame vernacular structure at 1112 Elgin Lane is listed as a contributing resource, constructed c.1899. This rear of the property fronts Stickney Lane. Currently, the property has a non-historic carport and trellis in the backyard.

## **Staff Analysis**

This Certificate of Appropriateness proposes the demolition of a non-historic trellis. Staff believes the structure does not meet any of the criteria listed in Sec.102-125, and therefore can be considered for demolition. Only one reading is required for demolition.