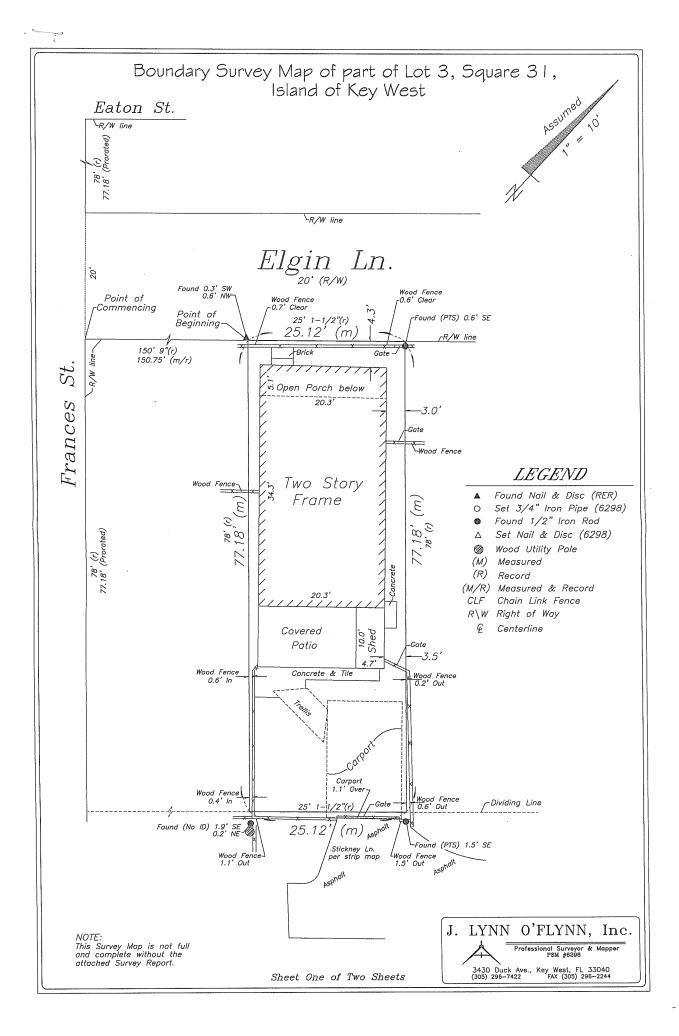

## SURVEY

| _ |          |   |
|---|----------|---|
|   | - 14 J F | - |
|   | 1 "      |   |
|   |          |   |