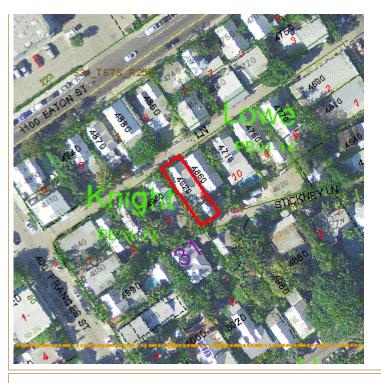

## Site Facts:

The frame vernacular structure at 1112 Elgin Lane is listed as a contributing resource, constructed c.1899. This rear of the property fronts Stickney Lane. Currently, the property has a non-historic carport and trellis in the backyard.