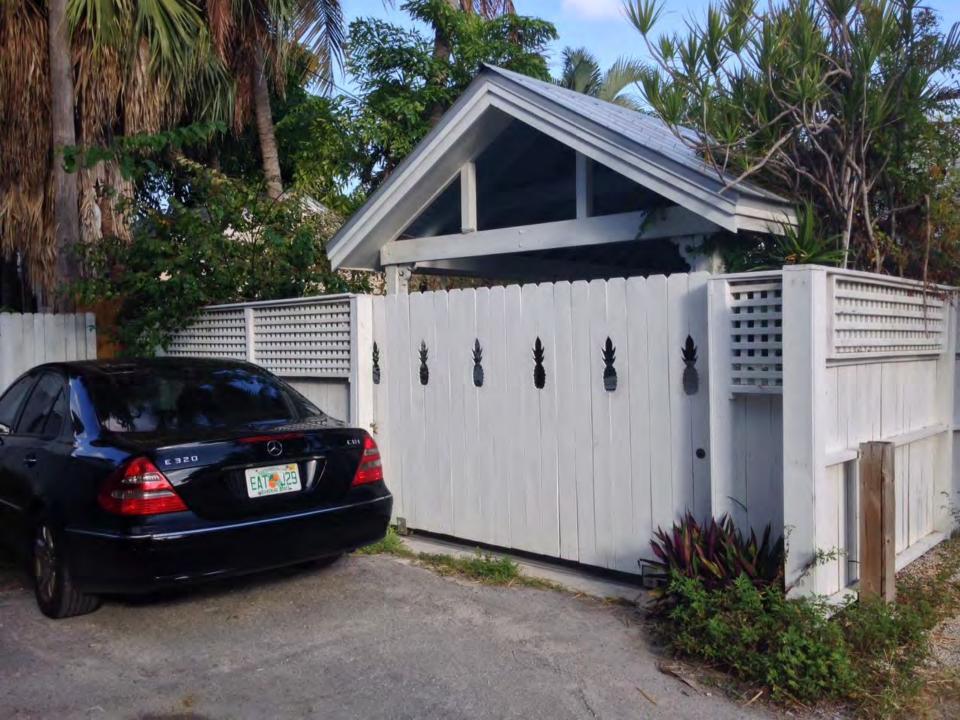

## Site Facts:

The frame vernacular structure at 1112 Elgin Lane is listed as a contributing resource, constructed c.1899. This rear of the property fronts Stickney Lane. Currently, the property has a non-historic carport and trellis in the backyard.

# PROJECT PHOTOS

Property Appraiser's Photograph, c. 1965. Monroe County Public Library.

Rear of house, from Stickney Lane.