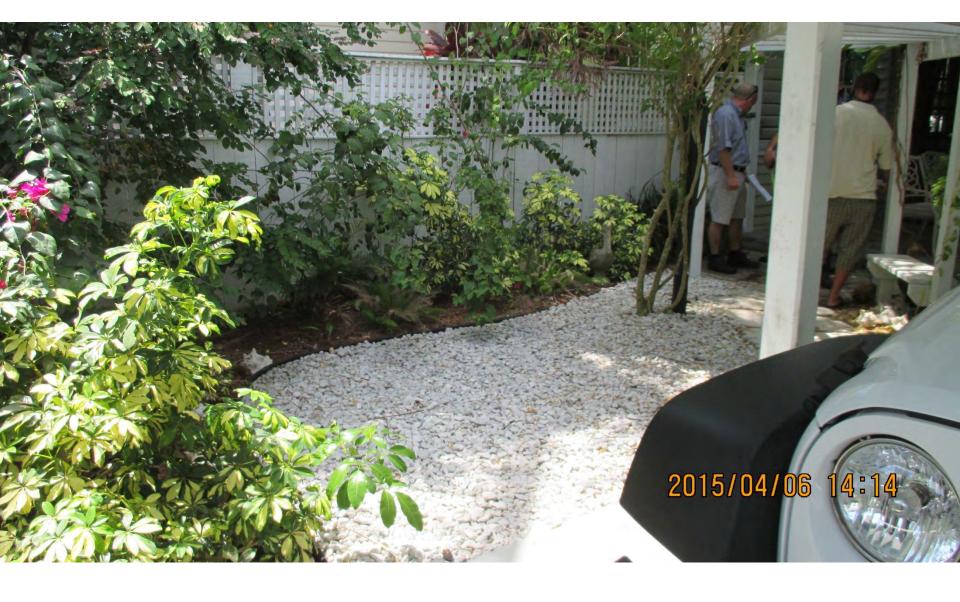

## **Description of Work:**

Demolition of trellis.

## Site Facts:

The frame vernacular structure at 1112 Elgin Lane is listed as a contributing resource, constructed c.1899. This rear of the property fronts Stickney Lane. Currently, the property has a non-historic carport and trellis in the backyard.

## **Staff Analysis**

This Certificate of Appropriateness proposes the demolition of a non-historic trellis. Staff believes the structure does not meet any of the criteria listed in Sec.102-125, and therefore can be considered for demolition. Only one reading is required for demolition.