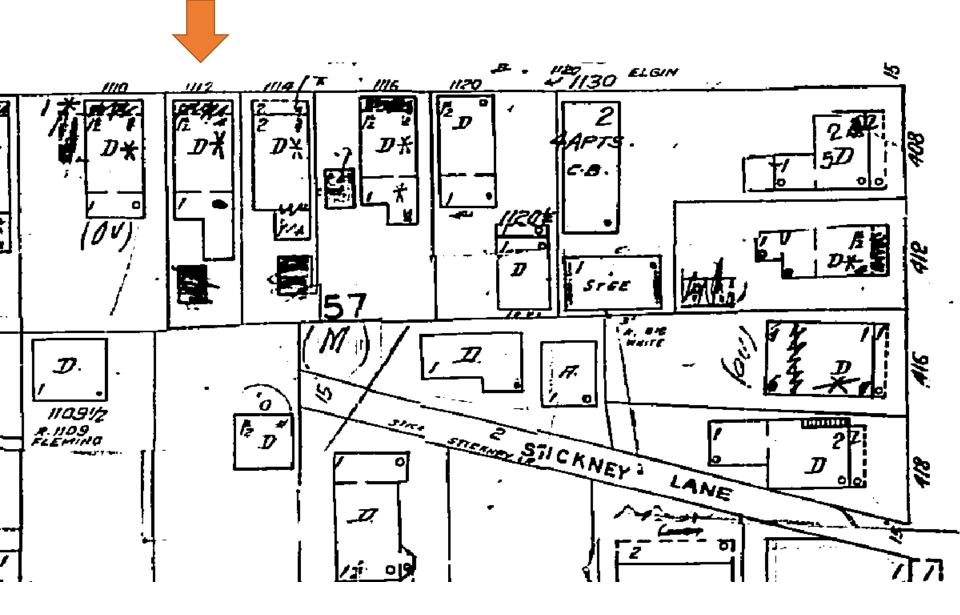

TITIES SUCH AS AQUADUCT ATHORITY, FLORIDA DEP OR OTHER STATE AGENCIES; ARMY CORPS OF ENGINEERS OR OTHER FEDERAL AGENCIES.

FEDERAL LAW REQUIRES LEAD PAINT ABATEMENT PER THE STANDARDS OF THE USDEP ON STRUCTURES BUILT PRIOR TO 1978.

|            | Y PLANS EXAMINER OR CHIEF BU | ALCONTO OT FICIAL |              | CBO OR PL. EXAM. APPROVAL: |
|------------|------------------------------|-------------------|--------------|----------------------------|
| HARC FEES: | BLDG. FEES:                  | FIRE MARSHAL FEE: | IMPACT FEES: |                            |
|            |                              |                   |              | DATE:                      |
|            |                              |                   |              |                            |

## SANBORN MAPS



1962 Sanborn Map

# PROJECT PHOTOS



Property Appraiser's Photograph, c. 1965. Monroe County Public Library.





Rear of house, from Stickney Lane.











## SURVEY



| _ |          |   |
|---|----------|---|
|   | - 14 J F | - |
|   | 1 "      |   |
|   |          |   |



# **PROPOSED DESIGN**

| 8                                                                                        | 7                                                  | 6                                                | 5                                   | 4 3