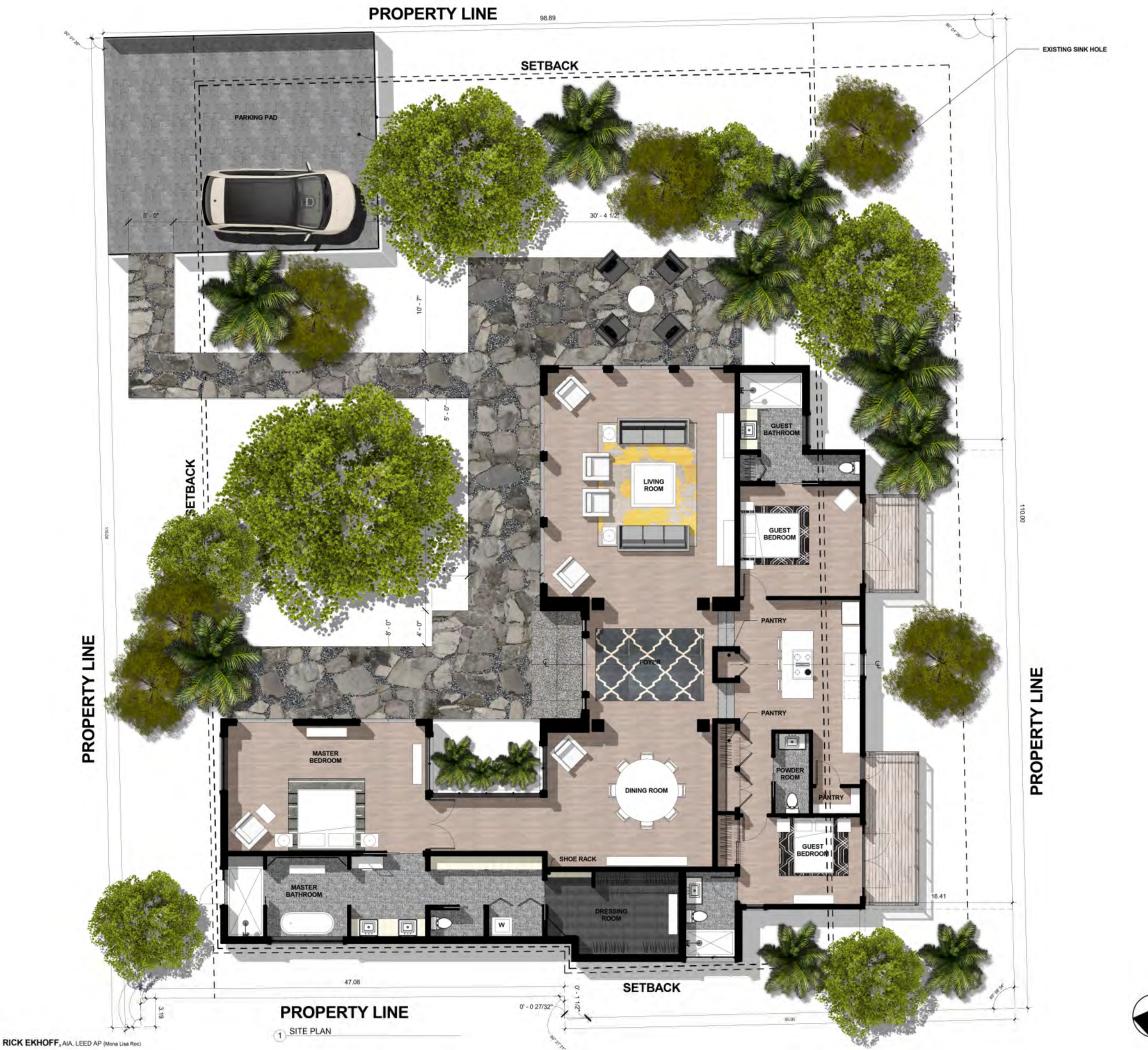

### **Staff Analysis**

The Certificate of Appropriateness in review proposes expanding a non-historic building to add more living space, including a new master suite, a large dining room and living room, two balconies off each bedroom, and a larger kitchen. Most of the walls of the existing building will be demolished to complete this work. The new addition will be a maximum height of 19 feet, 2 inches. The house will have stucco finish with impact windows and doors.

### PROJECT DATA

| ITEM                      | CODE | EXISTING         | PROPOSED            |  |  |
|---------------------------|------|------------------|---------------------|--|--|
| ZONE HHDR                 |      |                  |                     |  |  |
| LOT AREA                  | 4000 | 10737 SQ. FT.    | 10737 SQ. FT.       |  |  |
| LOT WIDTH                 | 40   | 110.0 FEET       | 110.0 FEET          |  |  |
| LOT DEPTH                 | 90   | 98.89 FEET       | 98.89 FEET          |  |  |
| IMPERVIOUS SURFACE RATIO  | 60%  | 19.3% (2074 sf.) | 45.8% (4920 sf.)    |  |  |
| MAXIMUM BUILDING COVERAGE | 50%  | 10.2% (1093 sf.) | 30.4% (3265 sf.)    |  |  |
| FRONT                     | 10   | 58.1 FT.         | 10 FT               |  |  |
| STREET SIDE               | 5    | N.A.             | N.A.                |  |  |
| SIDE                      | 11   | 11 FT. & 46 FT.  | 5 FT & 37 FT.       |  |  |
| REAR                      | 20   | 11.0 FT.         | 14.75 FT. (Existing |  |  |
| MAXIMUM HEIGHT            | 30   | 13 FT.           | 22'-4"              |  |  |
| MAXIMUM FLOOR AREA RATIO  | 100% | 8.1%             | 26.3%               |  |  |

NO RESIDENCE

STE PLAN

DRAWN: TCK DATE:03/20/15

SHEET NUMBER

D-1

.

PROJECT NO.

THOMAS KELLY ENTERPRISES IN 19141 ROCKY ROAD - SUGARLOAF K \* DESIGN CONCEPTS \* CONSTRUCTION MANAGEMENT