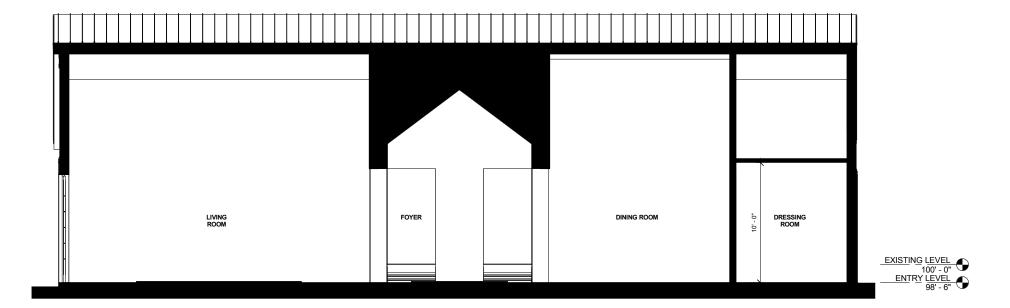

1 WEST

A BUILDING SECTION A
1/4" = 1'-0"

BUILDING SECTION B
1/4" = 1'-0"

© BUILDING SECTION C 1/4" = 1'-0"

1/4" = 1'-0"

2 BUILDING SECTION 2
1/4" = 1'-0"