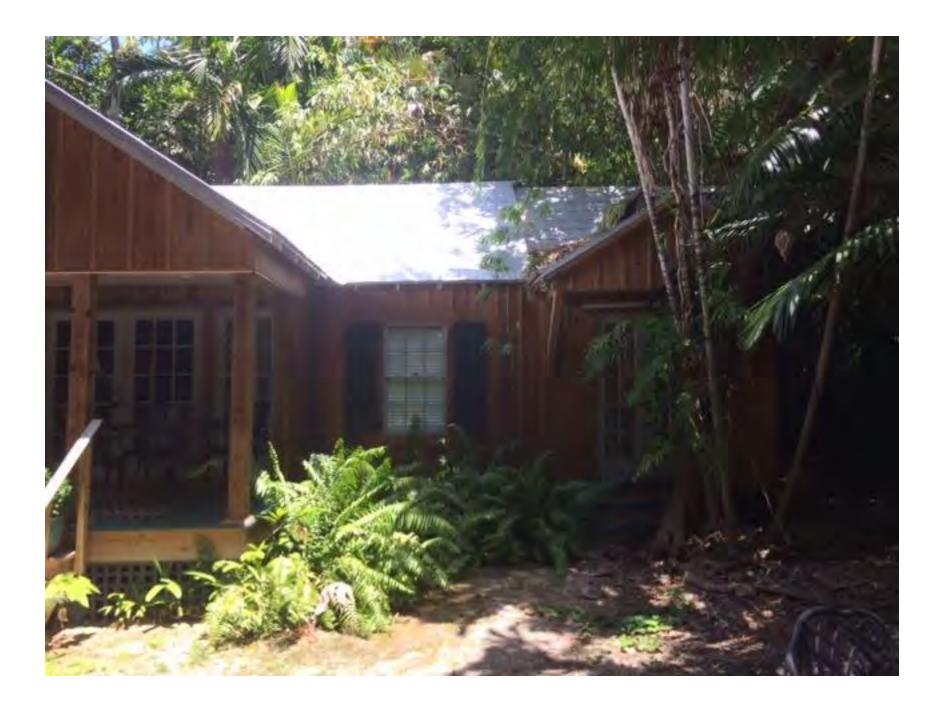

## PROJECT PHOTOS

Neighboring structures

Neighboring structures

Neighboring structures

LEGAL DESCRIPTION:

PARCEL A: O.R. 623, Page 615-620

In the City of Key West, being a part of Lot 1 in Square 49, according to Whitehead's plan of the City delineated in February 1829, and more fully described as follows: COMMENCING on Elizabeth street at the dividing line between Lots 1 and 2 in Square 49 and running thence along said dividing line a distance of 102 feet for a point of beginning. Continue along said dividing line a distance of 99 feet to the dividing line between Lots 1 and 4; thence along said dividing line of Lots 1 and 4 a distance of 110 feet more or less; thence at right angles in a Northeasterly direction parallel with the dividing line of Lots 1 and 2 a distance of 99 feet; thence at right angles in a Northwesterly direction parallel with the dividing line of Lots 1 and 4 a distance of 110 feet more or less, to the Point of Beginning.