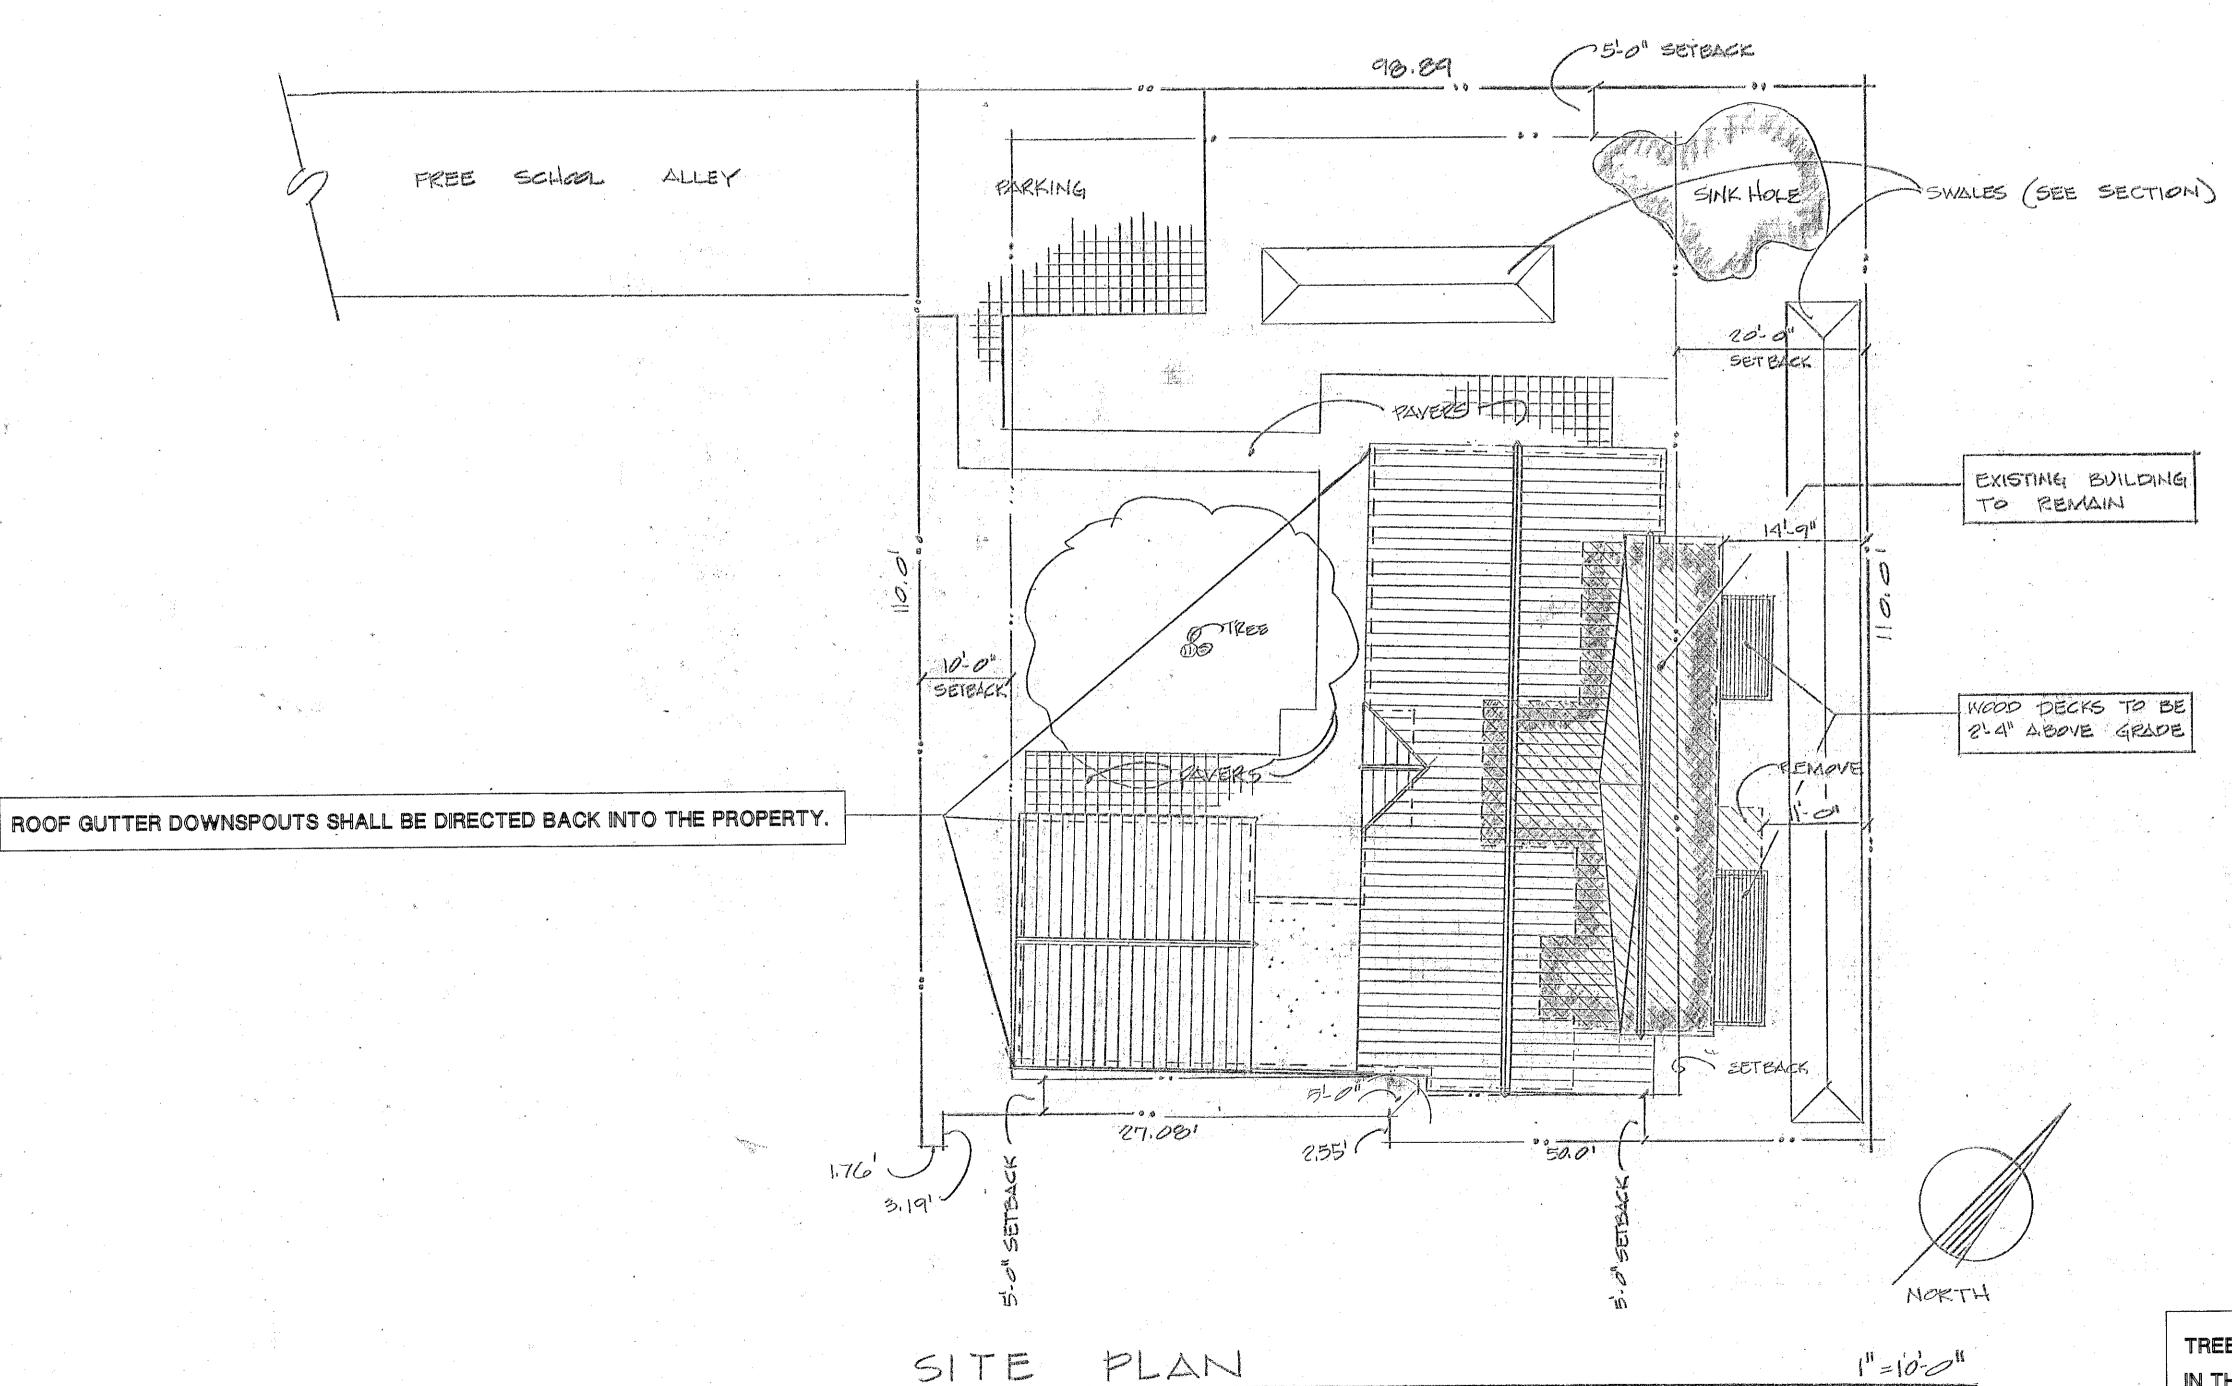

### FLOOD ZONE

ZONE-X

NL.# 1516K

OPEN SPACE AREA EQUALS 53% OF LOT AREA

### PROJECT DATA

| ITEM                      | CODE | EXISTING         | PROPOSED            |  |  |
|---------------------------|------|------------------|---------------------|--|--|
| ZONE HHDR                 |      |                  |                     |  |  |
| LOT AREA                  | 4000 | 10737 SQ. FT.    | 10737 SQ. FT.       |  |  |
| LOT WIDTH                 | 40   | 110.0 FEET       | 110.0 FEET          |  |  |
| LOT DEPTH                 | 90   | 98.89 FEET       | 98.89 FEET          |  |  |
| IMPERVIOUS SURFACE RATIO  | 60%  | 19.3% (2074 sf.) | 45.8% (4920 sf.)    |  |  |
| MAXIMUM BUILDING COVERAGE | 50%  | 10.2% (1093 sf.) | 30.4% (3265 sf.)    |  |  |
| FRONT                     | 10   | 58.1 FT.         | 10 FT               |  |  |
| STREET SIDE               | 5    | N.A.             | N.A.                |  |  |
| SIDE                      | 11   | 11 FT. & 46 FT.  | 5 FT & 37 FT.       |  |  |
| REAR                      | 20   | 11.0 FT.         | 14.75 FT. (Existing |  |  |
| MAXIMUM HEIGHT            | 30   | 13 FT.           | 22'-4"              |  |  |
| MAXIMUM FLOOR AREA RATIO  | 100% | 8.1%             | 26.3%               |  |  |

DISTURBED AREA X RAINFALL 4920 SQ.FT. 410 CU.

CUBIC FEET SUPPLIED = 410 CU. FT.

SWALE SECTION

TREES NEAR AND WITHIN THE PROJECT AREA (INCLUDING TREE CANOPY IN THE AJACENT PROPERTY) WILL BE PROTECTED DURING CONSTRUCTION. TREES LOCATED WITRHIN THE WORK AREA THAT MAY NEED TO BE REMOVED OR TRIMMED MAY REQUIRE PERMITS FROM THE TREE COMMISSION. IF A ROOT OR ROOTS OF A NEIGHBORING TREE ARE LOCATED WITHIN THE PROPOSED WORK AREA, THE PROPERTY OWNER / CONTRACTOR WILL CONSULT WITH THE URBAN FORESTRY MANAGER BEFORE COMMENCING ANY WORK THAT WILL RESULT IN SEVERING THE ROOT / ROOTS.

NO RESIDENCE

STE PLAN

DRAWN: TCK DATE:03/20/15

SHEET NUMBER

D-1

.

PROJECT NO.

THOMAS KELLY ENTERPRISES IN 19141 ROCKY ROAD - SUGARLOAF K \* DESIGN CONCEPTS \* CONSTRUCTION MANAGEMENT