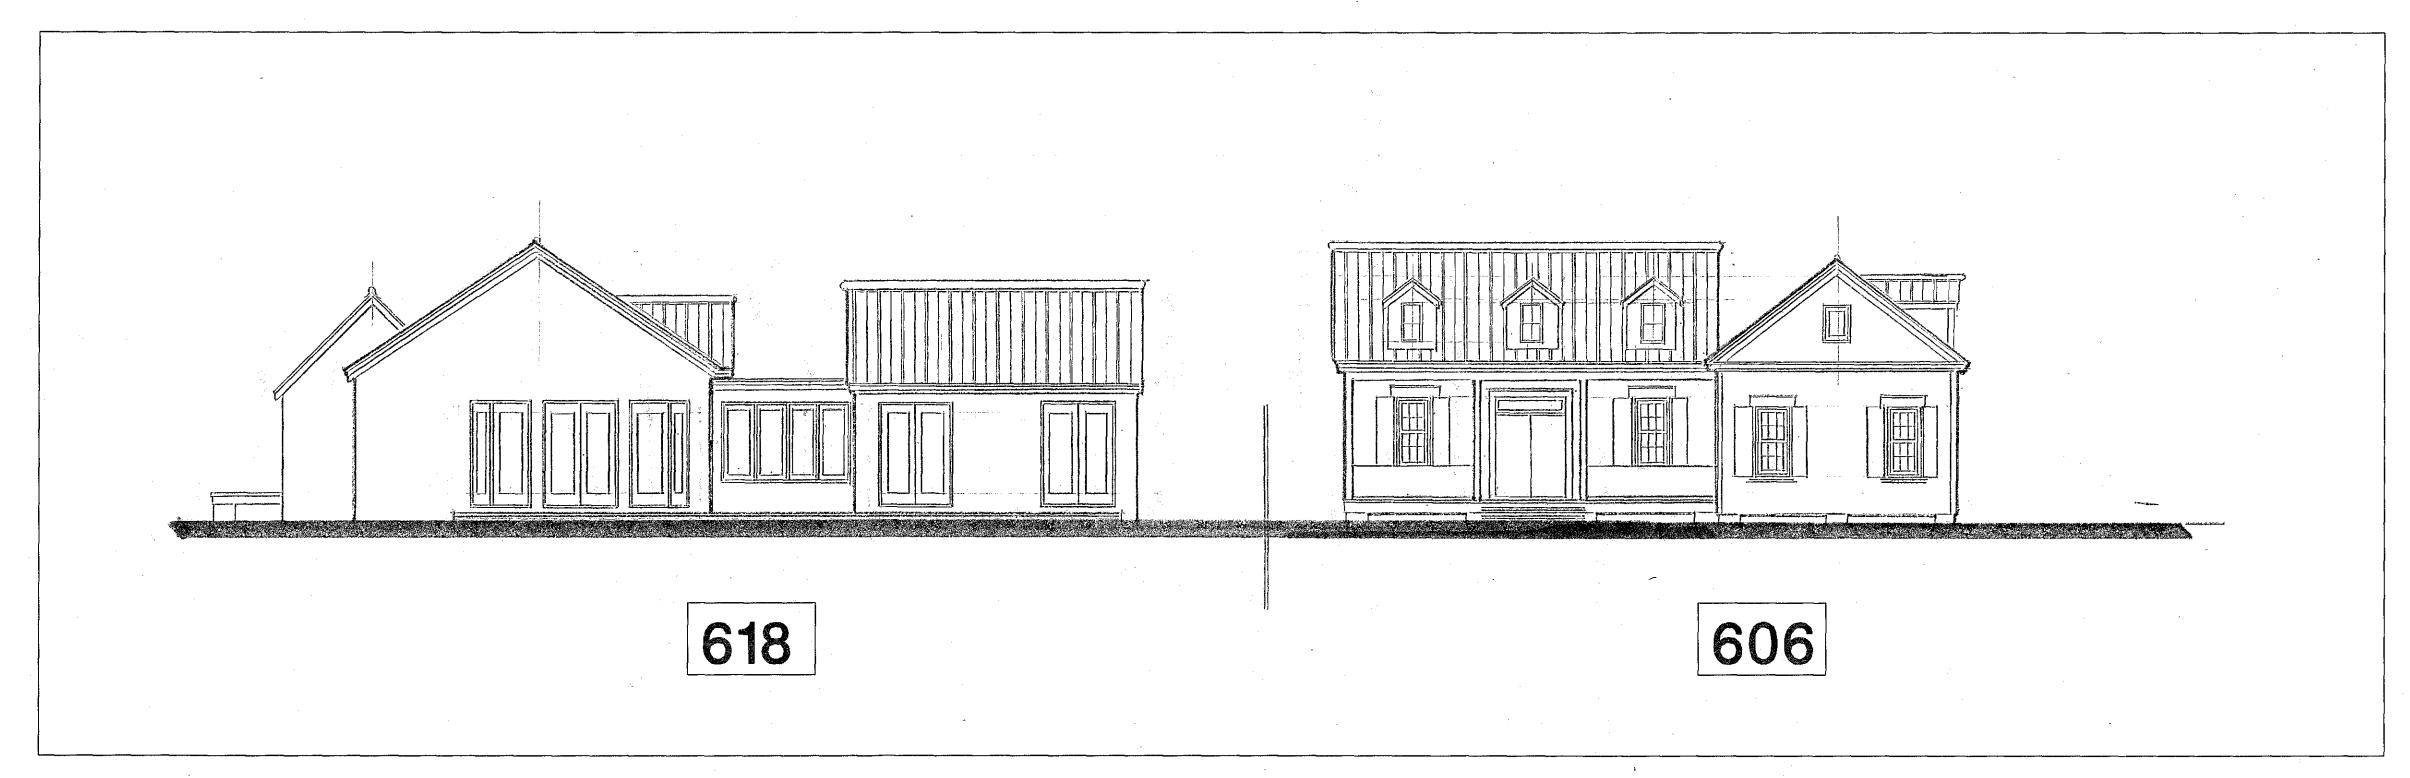

## PROJECT PHOTOS

Neighboring structures

Neighboring structures

Neighboring structures

LEGAL DESCRIPTION:

PARCEL A: O.R. 623, Page 615-620

In the City of Key West, being a part of Lot 1 in Square 49, according to Whitehead's plan of the City delineated in February 1829, and more fully described as follows: COMMENCING on Elizabeth street at the dividing line between Lots 1 and 2 in Square 49 and running thence along said dividing line a distance of 102 feet for a point of beginning. Continue along said dividing line a distance of 99 feet to the dividing line between Lots 1 and 4; thence along said dividing line of Lots 1 and 4 a distance of 110 feet more or less; thence at right angles in a Northeasterly direction parallel with the dividing line of Lots 1 and 2 a distance of 99 feet; thence at right angles in a Northwesterly direction parallel with the dividing line of Lots 1 and 4 a distance of 110 feet more or less, to the Point of Beginning.