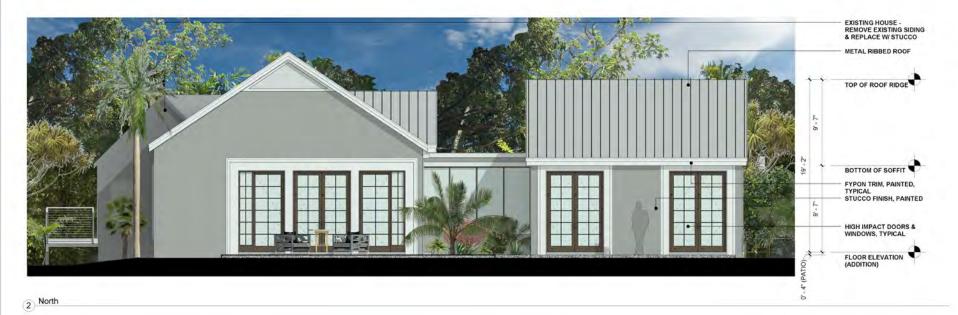

### **Staff Analysis**

The Certificate of Appropriateness in review proposes expanding a non-historic building to add more living space, including a new master suite, a large dining room and living room, two balconies off each bedroom, and a larger kitchen. Most of the walls of the existing building will be demolished to complete this work. The new addition will be a maximum height of 19 feet, 2 inches. The house will have stucco finish with impact windows and doors.

### **Consistency with Guidelines**

- 1. The proposed plan will greatly expand and alter the existing building. As the building is not historic, additions and alterations can be reviewed more liberally by the Commission.
- 2. The house is located at the end of a lane, and very little of the lot is publicly visible.
- 3. The proposed addition will result in a shorter building compared to the one neighboring structure. The use of hallways with flat roofs help to break up the massing of the building.