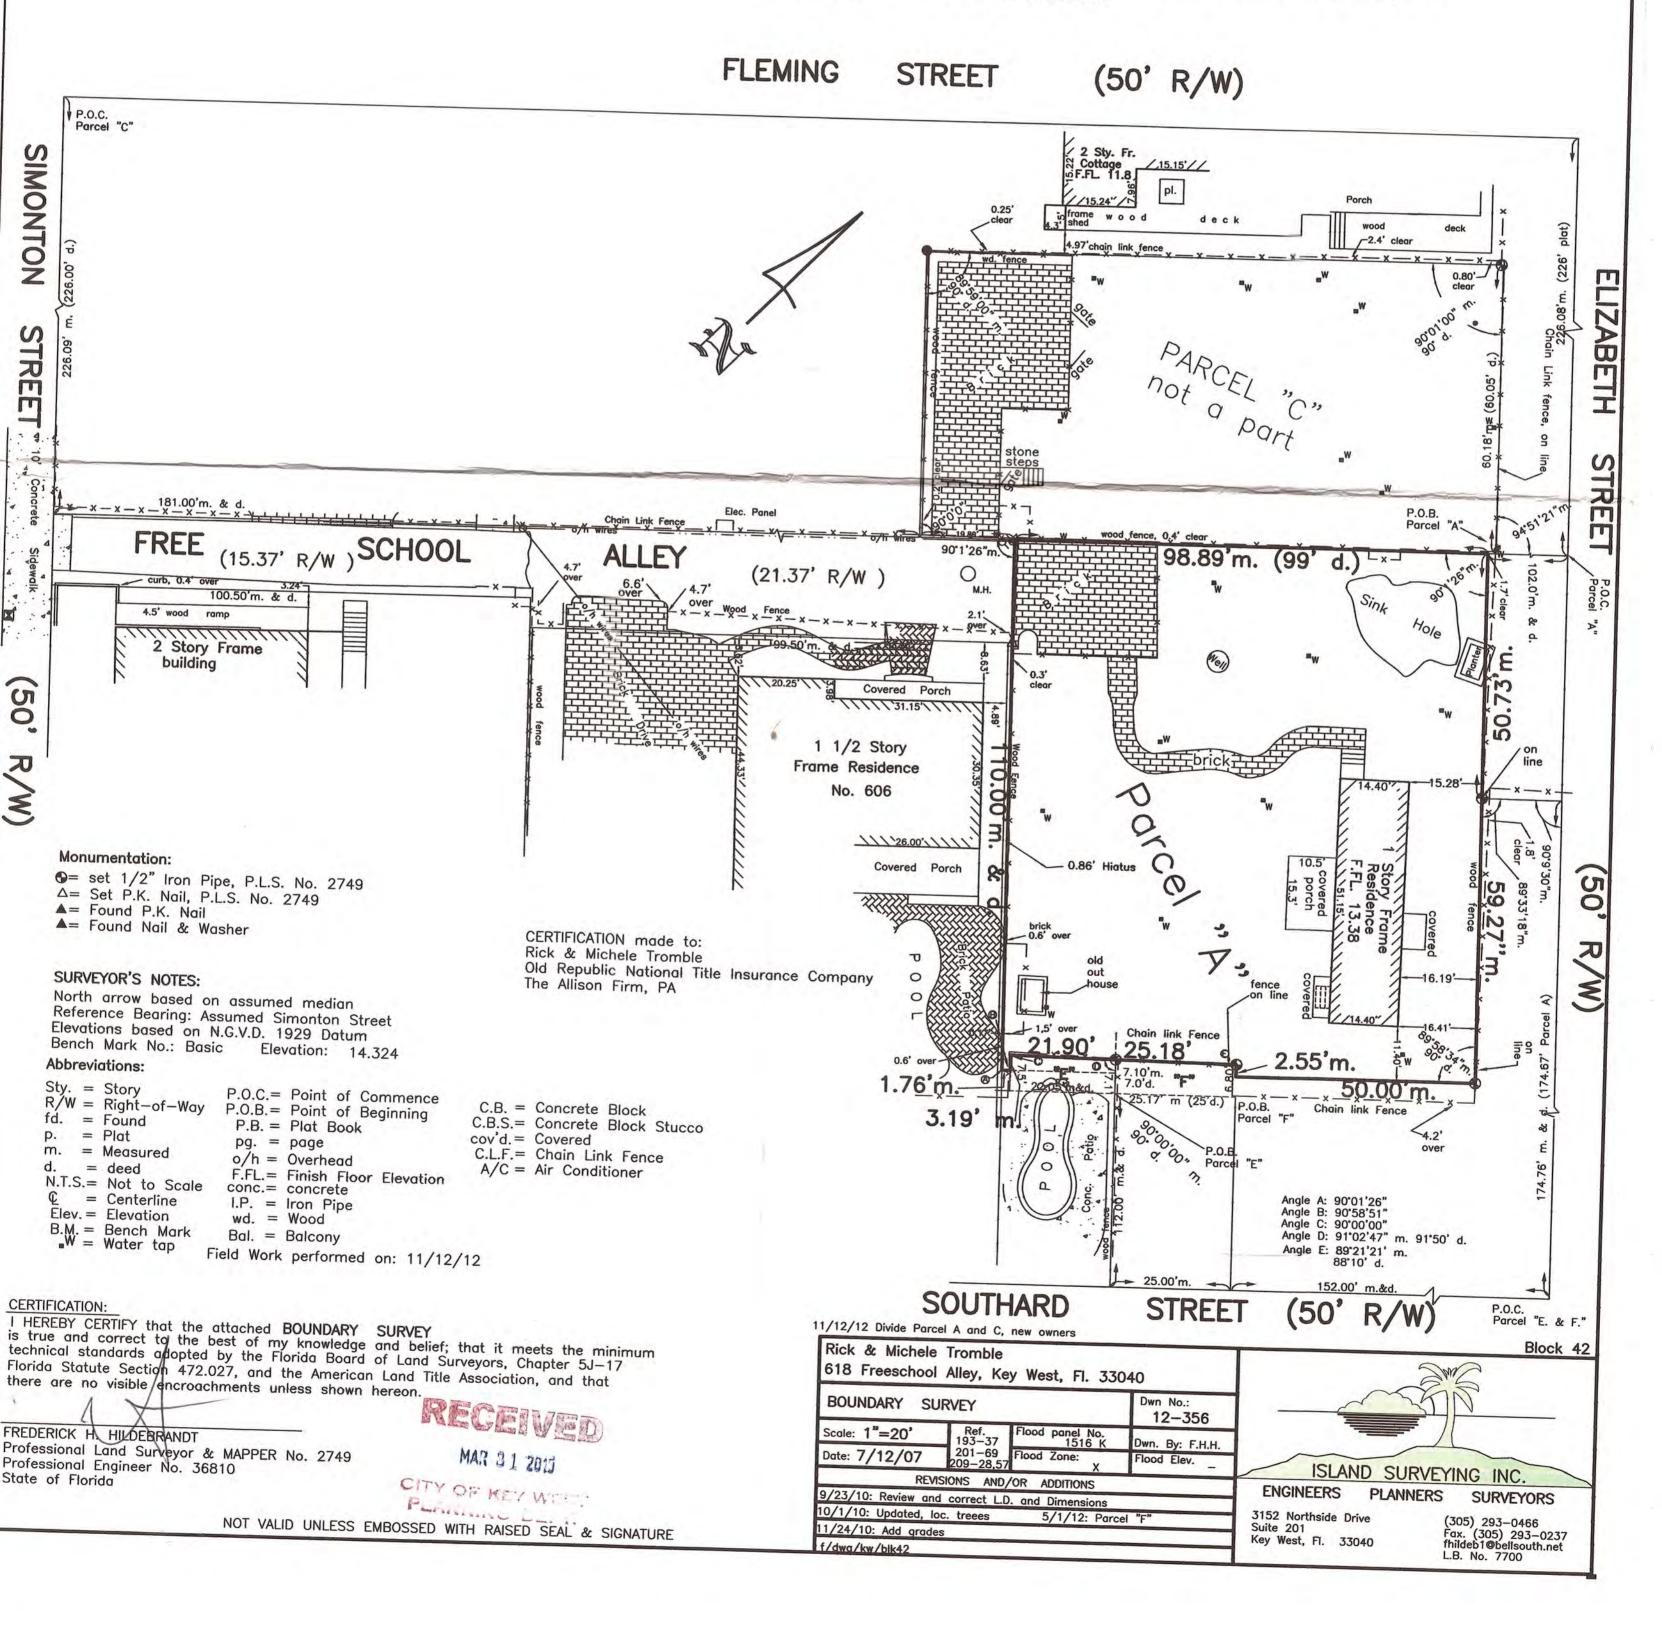

## PROJECT PHOTOS

Neighboring structures

Neighboring structures

Neighboring structures

LEGAL DESCRIPTION:

PARCEL A: O.R. 623, Page 615-620

In the City of Key West, being a part of Lot 1 in Square 49, according to Whitehead's plan of the City delineated in February 1829, and more fully described as follows: COMMENCING on Elizabeth street at the dividing line between Lots 1 and 2 in Square 49 and running thence along said dividing line a distance of 102 feet for a point of beginning. Continue along said dividing line a distance of 99 feet to the dividing line between Lots 1 and 4; thence along said dividing line of Lots 1 and 4 a distance of 110 feet more or less; thence at right angles in a Northeasterly direction parallel with the dividing line of Lots 1 and 2 a distance of 99 feet; thence at right angles in a Northwesterly direction parallel with the dividing line of Lots 1 and 4 a distance of 110 feet more or less, to the Point of Beginning.

LESS

Parcel "E":

A parcel of land on the Island of Key West and known as a part of Lot 1, Square 49, according to W.A. Whitehead's Map delineated in February, A.D., 1829, said parcel being more particularly described as follows: COMMENCE at the intersection of the Southwesterly right of way line of Elizabeth Street with the Northwesterly right of way line of Southard Street and run thence Southwesterly along the Northwesterly right of way line of to the Point of Beginning; thence continue Northwesterly along the perviously described course for a distance of 7.1 feet to an existing chain link fence; thence Southwesterly with a deflection angle of 88\*57'13' to the left and along said fence for a distance of 21.9 feet to a fence corner; thence Southeasterly and at right angles Northwesterly right of way line of Southard Street; thence Northeasterly for a distance of 22.05 feet back to the Point of Beginning.

LESS Parcel "F":

A parcel of land on the Island of Key West, Monroe County, Florida and being more particularly described as follows: COMMENCE at the intersection of the Southwesterly right of way line of Elizabeth Street with the Northwesterly right of way line of Southard Street and run thence Southwesterly along the Northwesterly right of way line of Southard Street for a distance of 152.00 feet; thence Northwesterly and at right angles for a distance of 112 feet to the POINT OF BEGINNING of the parcel of land being described herein; thence continue and along a line deflected 88\*10" to the left for a distance of 25.01 feet; thence Southwesterly and along the line deflected 91\*50' to the left for a distance of 7.00 feet; thence Northeasterly and at right angles for a distance of 25.00 feet back to the POINT OF BEGINNING.

### LEGAL DESCRIPTION

LOT 1 SQ. 49 "William A. Whitehead's 1829 Map"

### PROJECT DATA

| ITEM                      | CODE | EXISTING         | PROPOSED            |  |  |
|---------------------------|------|------------------|---------------------|--|--|
| ZONE HHDR                 |      |                  |                     |  |  |
| LOT AREA                  | 4000 | 10737 SQ. FT.    | 10737 SQ. FT.       |  |  |
| LOT WIDTH                 | 40   | 110.0 FEET       | 110.0 FEET          |  |  |
| LOT DEPTH                 | 90   | 98.89 FEET       | 98.89 FEET          |  |  |
| IMPERVIOUS SURFACE RATIO  | 60%  | 19.3% (2074 sf.) | 45.8% (4920 sf.)    |  |  |
| MAXIMUM BUILDING COVERAGE | 50%  | 10.2% (1093 sf.) | 30.4% (3265 sf.)    |  |  |
| FRONT                     | 10   | 58.1 FT.         | 10 FT               |  |  |
| STREET SIDE               | 5    | N.A.             | N.A.                |  |  |
| SIDE                      | 11   | 11 FT. & 46 FT.  | 5 FT & 37 FT.       |  |  |
| REAR                      | 20   | 11.0 FT.         | 14.75 FT. (Existing |  |  |
| MAXIMUM HEIGHT            | 30   | 13 FT.           | 22'-4"              |  |  |
| MAXIMUM FLOOR AREA RATIO  | 100% | 8.1%             | 26.3%               |  |  |