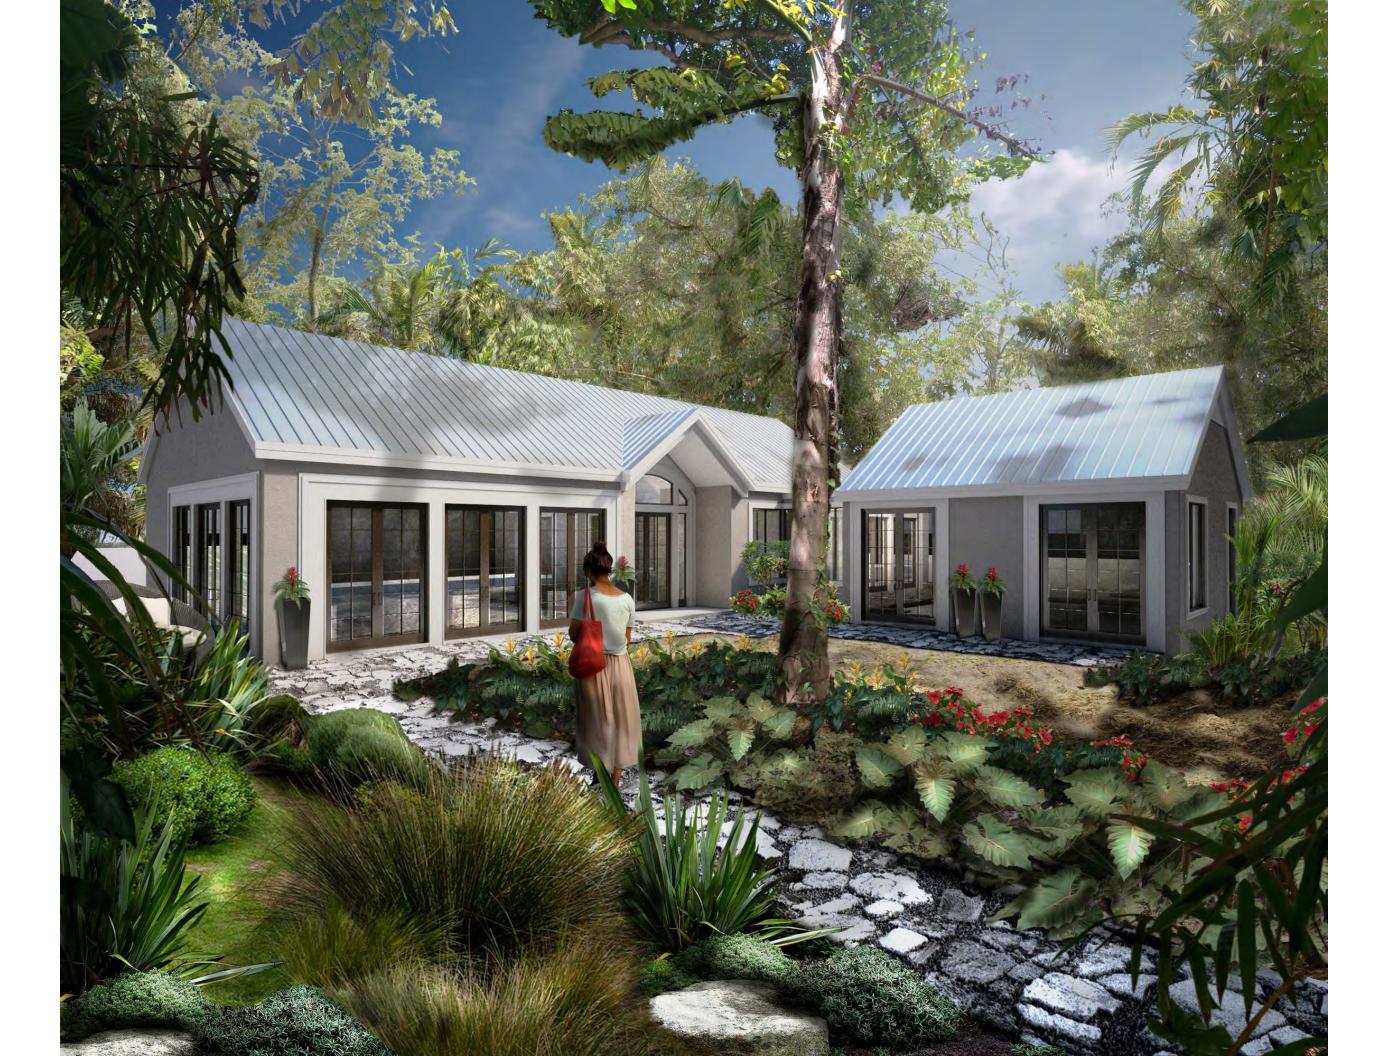

### **Staff Analysis**

The Certificate of Appropriateness in review proposes expanding a non-historic building to add more living space, including a new master suite, a large dining room and living room, two balconies off each bedroom, and a larger kitchen. Most of the walls of the existing building will be demolished to complete this work. The new addition will be a maximum height of 19 feet, 2 inches. The house will have stucco finish with impact windows and doors.

# PROPOSED DESIGN

### 618 FREESCHOOL ALLEY

KEY WEST - FLORIDA