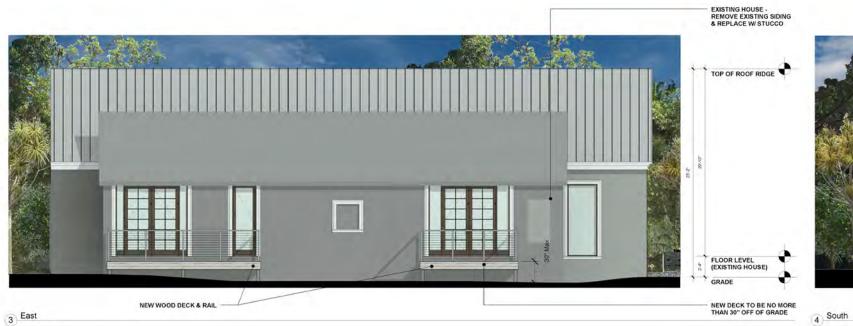

### **Staff Analysis**

The Certificate of Appropriateness in review proposes expanding a non-historic building to add more living space, including a new master suite, a large dining room and living room, two balconies off each bedroom, and a larger kitchen. Most of the walls of the existing building will be demolished to complete this work. The new addition will be a maximum height of 19 feet, 2 inches. The house will have stucco finish with impact windows and doors.

### **Consistency with Guidelines**

- 1. The proposed plan will greatly expand and alter the existing building. As the building is not historic, additions and alterations can be reviewed more liberally by the Commission.
- 2. The house is located at the end of a lane, and very little of the lot is publicly visible.
- 3. The proposed addition will result in a shorter building compared to the one neighboring structure. The use of hallways with flat roofs help to break up the massing of the building.