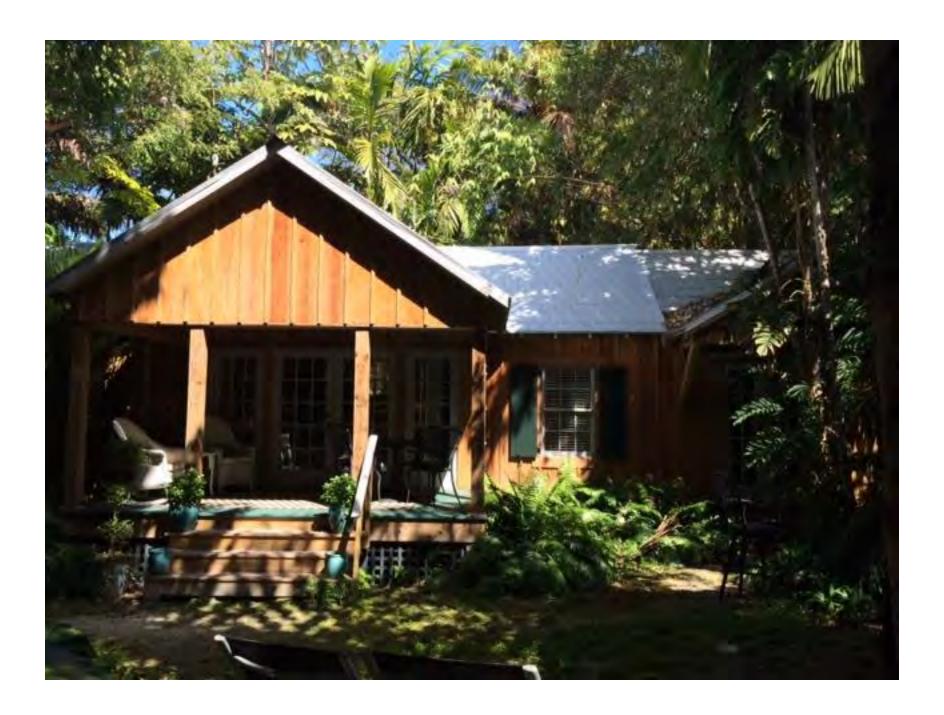

## PROJECT PHOTOS

Neighboring structures

Neighboring structures

Neighboring structures

LEGAL DESCRIPTION:

PARCEL A: O.R. 623, Page 615-620

In the City of Key West, being a part of Lot 1 in Square 49, according to Whitehead's plan of the City delineated in February 1829, and more fully described as follows: COMMENCING on Elizabeth street at the dividing line between Lots 1 and 2 in Square 49 and running thence along said dividing line a distance of 102 feet for a point of beginning. Continue along said dividing line a distance of 99 feet to the dividing line between Lots 1 and 4; thence along said dividing line of Lots 1 and 4 a distance of 110 feet more or less; thence at right angles in a Northeasterly direction parallel with the dividing line of Lots 1 and 2 a distance of 99 feet; thence at right angles in a Northwesterly direction parallel with the dividing line of Lots 1 and 4 a distance of 110 feet more or less, to the Point of Beginning.