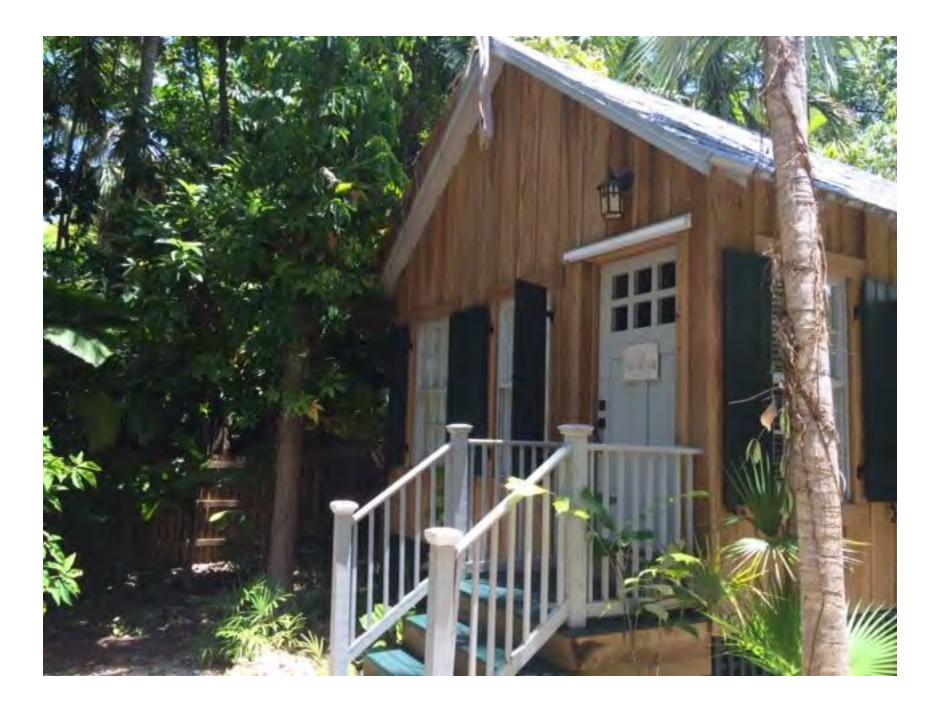

## PROJECT PHOTOS

Neighboring structures

Neighboring structures

Neighboring structures

LEGAL DESCRIPTION:

PARCEL A: O.R. 623, Page 615-620

In the City of Key West, being a part of Lot 1 in Square 49, according to Whitehead's plan of the City delineated in February 1829, and more fully described as follows: COMMENCING on Elizabeth street at the dividing line between Lots 1 and 2 in Square 49 and running thence along said dividing line a distance of 102 feet for a point of beginning. Continue along said dividing line a distance of 99 feet to the dividing line between Lots 1 and 4; thence along said dividing line of Lots 1 and 4 a distance of 110 feet more or less; thence at right angles in a Northeasterly direction parallel with the dividing line of Lots 1 and 2 a distance of 99 feet; thence at right angles in a Northwesterly direction parallel with the dividing line of Lots 1 and 4 a distance of 110 feet more or less, to the Point of Beginning.