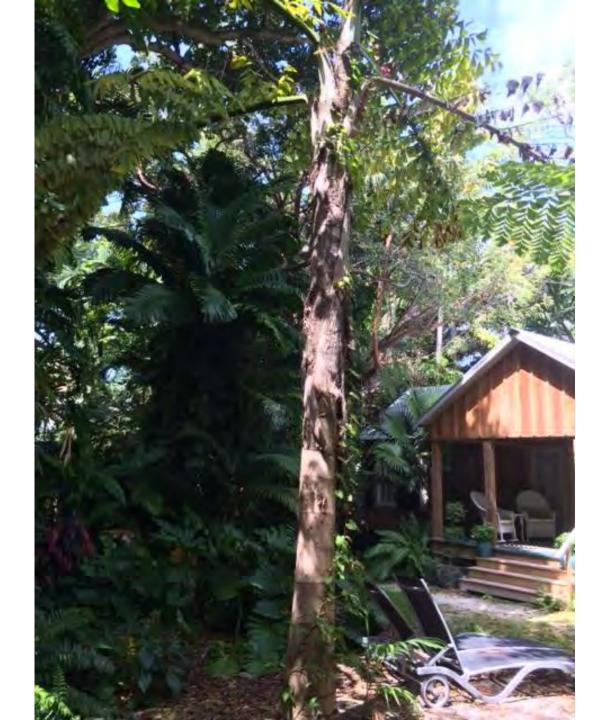

## PROJECT PHOTOS

Neighboring structures

Neighboring structures

Neighboring structures

LEGAL DESCRIPTION:

PARCEL A: O.R. 623, Page 615-620

In the City of Key West, being a part of Lot 1 in Square 49, according to Whitehead's plan of the City delineated in February 1829, and more fully described as follows: COMMENCING on Elizabeth street at the dividing line between Lots 1 and 2 in Square 49 and running thence along said dividing line a distance of 102 feet for a point of beginning. Continue along said dividing line a distance of 99 feet to the dividing line between Lots 1 and 4; thence along said dividing line of Lots 1 and 4 a distance of 110 feet more or less; thence at right angles in a Northeasterly direction parallel with the dividing line of Lots 1 and 2 a distance of 99 feet; thence at right angles in a Northwesterly direction parallel with the dividing line of Lots 1 and 4 a distance of 110 feet more or less, to the Point of Beginning.