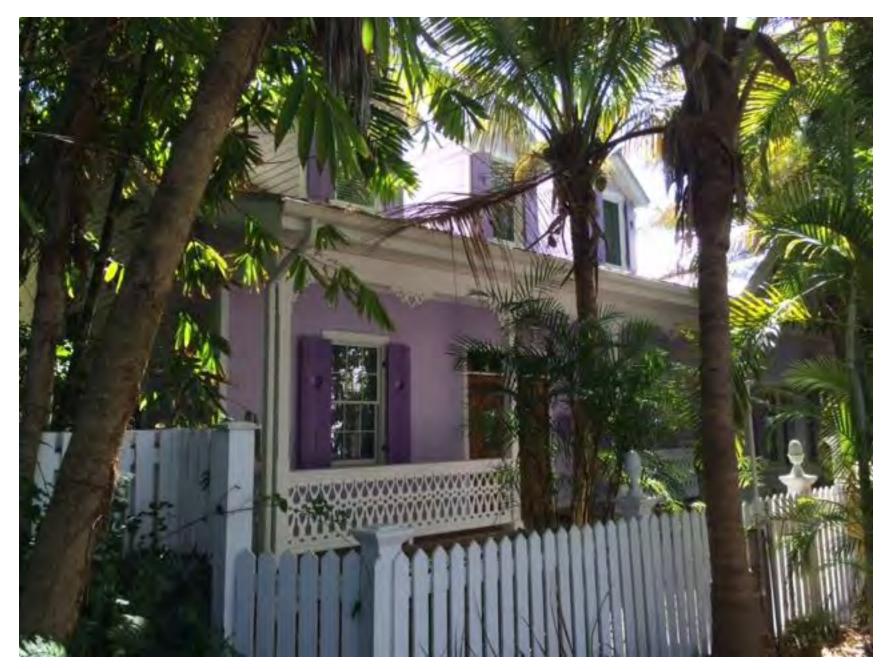

## PROJECT PHOTOS

Neighboring structures

Neighboring structures

Neighboring structures

LEGAL DESCRIPTION:

PARCEL A: O.R. 623, Page 615-620

In the City of Key West, being a part of Lot 1 in Square 49, according to Whitehead's plan of the City delineated in February 1829, and more fully described as follows: COMMENCING on Elizabeth street at the dividing line between Lots 1 and 2 in Square 49 and running thence along said dividing line a distance of 102 feet for a point of beginning. Continue along said dividing line a distance of 99 feet to the dividing line between Lots 1 and 4; thence along said dividing line of Lots 1 and 4 a distance of 110 feet more or less; thence at right angles in a Northeasterly direction parallel with the dividing line of Lots 1 and 2 a distance of 99 feet; thence at right angles in a Northwesterly direction parallel with the dividing line of Lots 1 and 4 a distance of 110 feet more or less, to the Point of Beginning.