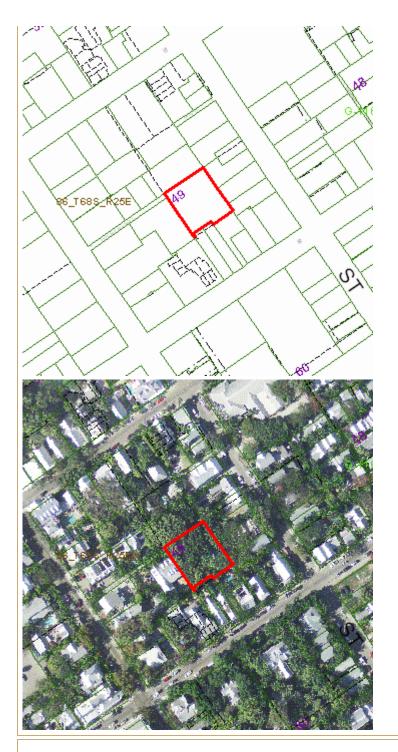

Alternate Key: 1009261 Parcel ID: 00009000-000000

### **Property Details**

PC Code: 01 - SINGLE FAMILY

Millage Group: 10KW Affordable No Housing: Section- 06-68-25

Township-Range:

**Property** 618 FREE SCHOOL ALLEY KEY WEST

Legal KW PT LTS 1-3 SQR 49 OR463-649/650 OR549-1063/64 OR623-615 OR623-618 (F/J ON CASE 81-97-CA-04) Description: OR781-879 OR1191-2127 OR1192-1573/4AFF OR2328-2289 OR2530-1929/30 OR2536-1526/28C OR2600-2143/45

### **Land Details**

| Land Use Code           | Frontage | Depth | Land Area    |
|-------------------------|----------|-------|--------------|
| 01SD - RES SUPERIOR DRY |          |       | 10,556.59 SF |