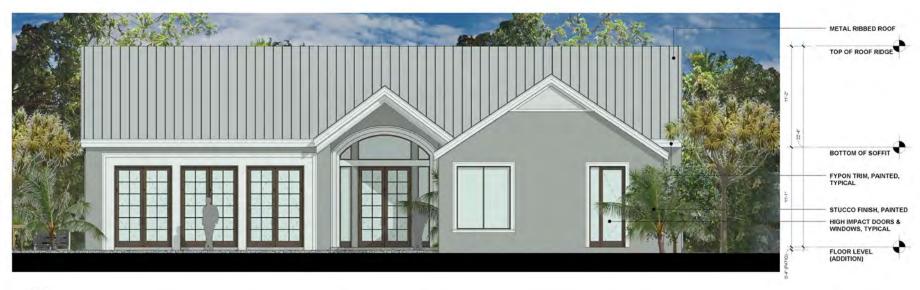

### **Staff Analysis**

The Certificate of Appropriateness in review proposes expanding a non-historic building to add more living space, including a new master suite, a large dining room and living room, two balconies off each bedroom, and a larger kitchen. Most of the walls of the existing building will be demolished to complete this work. The new addition will be a maximum height of 19 feet, 2 inches. The house will have stucco finish with impact windows and doors.

At the time of the transfer this small wooden cottage was designated as a transient rental unit and was built off the ground -- not on a cement slab! The proposed structure will be; 1) on a cement slab, 2) the siding will be removed and replaced with stucco, 3) it will be a modern design with nothing Victorian about its character, and 4) it requires a set back variance from 11 feet to 5 feet which will adversely affect its adjoining neighbors on Southard Street.