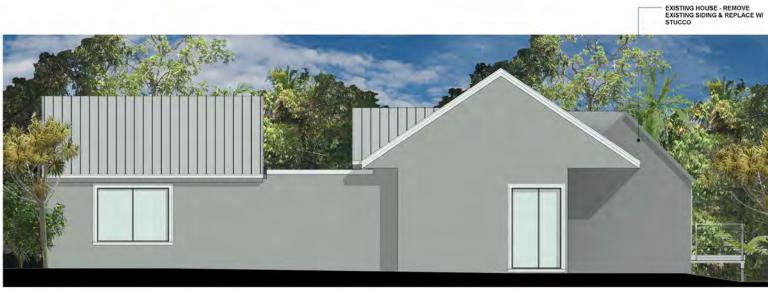

### **Staff Analysis**

The Certificate of Appropriateness in review proposes expanding a non-historic building to add more living space, including a new master suite, a large dining room and living room, two balconies off each bedroom, and a larger kitchen. Most of the walls of the existing building will be demolished to complete this work. The new addition will be a maximum height of 19 feet, 2 inches. The house will have stucco finish with impact windows and doors.

### **Consistency with Guidelines**

- 1. The proposed plan will greatly expand and alter the existing building. As the building is not historic, additions and alterations can be reviewed more liberally by the Commission.
- 2. The house is located at the end of a lane, and very little of the lot is publicly visible.
- 3. The proposed addition will result in a shorter building compared to the one neighboring structure. The use of hallways with flat roofs help to break up the massing of the building.