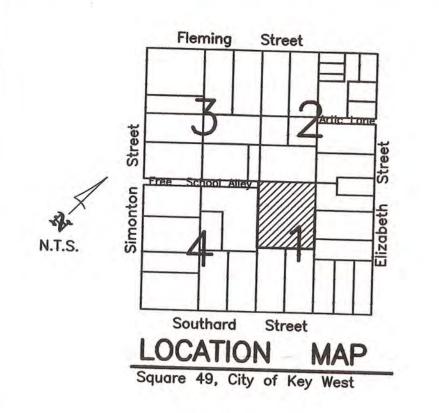

### **Site Facts:**

The property is located at the end of Free School Lane. The survey says that there was a structure at the end of Free School Lane, constructed in 1924, but the 1962 Sanborn map does not show any structure on the property. This project received a variance from Planning Board on July 16, 2015.

### LEGAL DESCRIPTION

LOT 1 SQ. 49 "William A. Whitehead's 1829 Map"