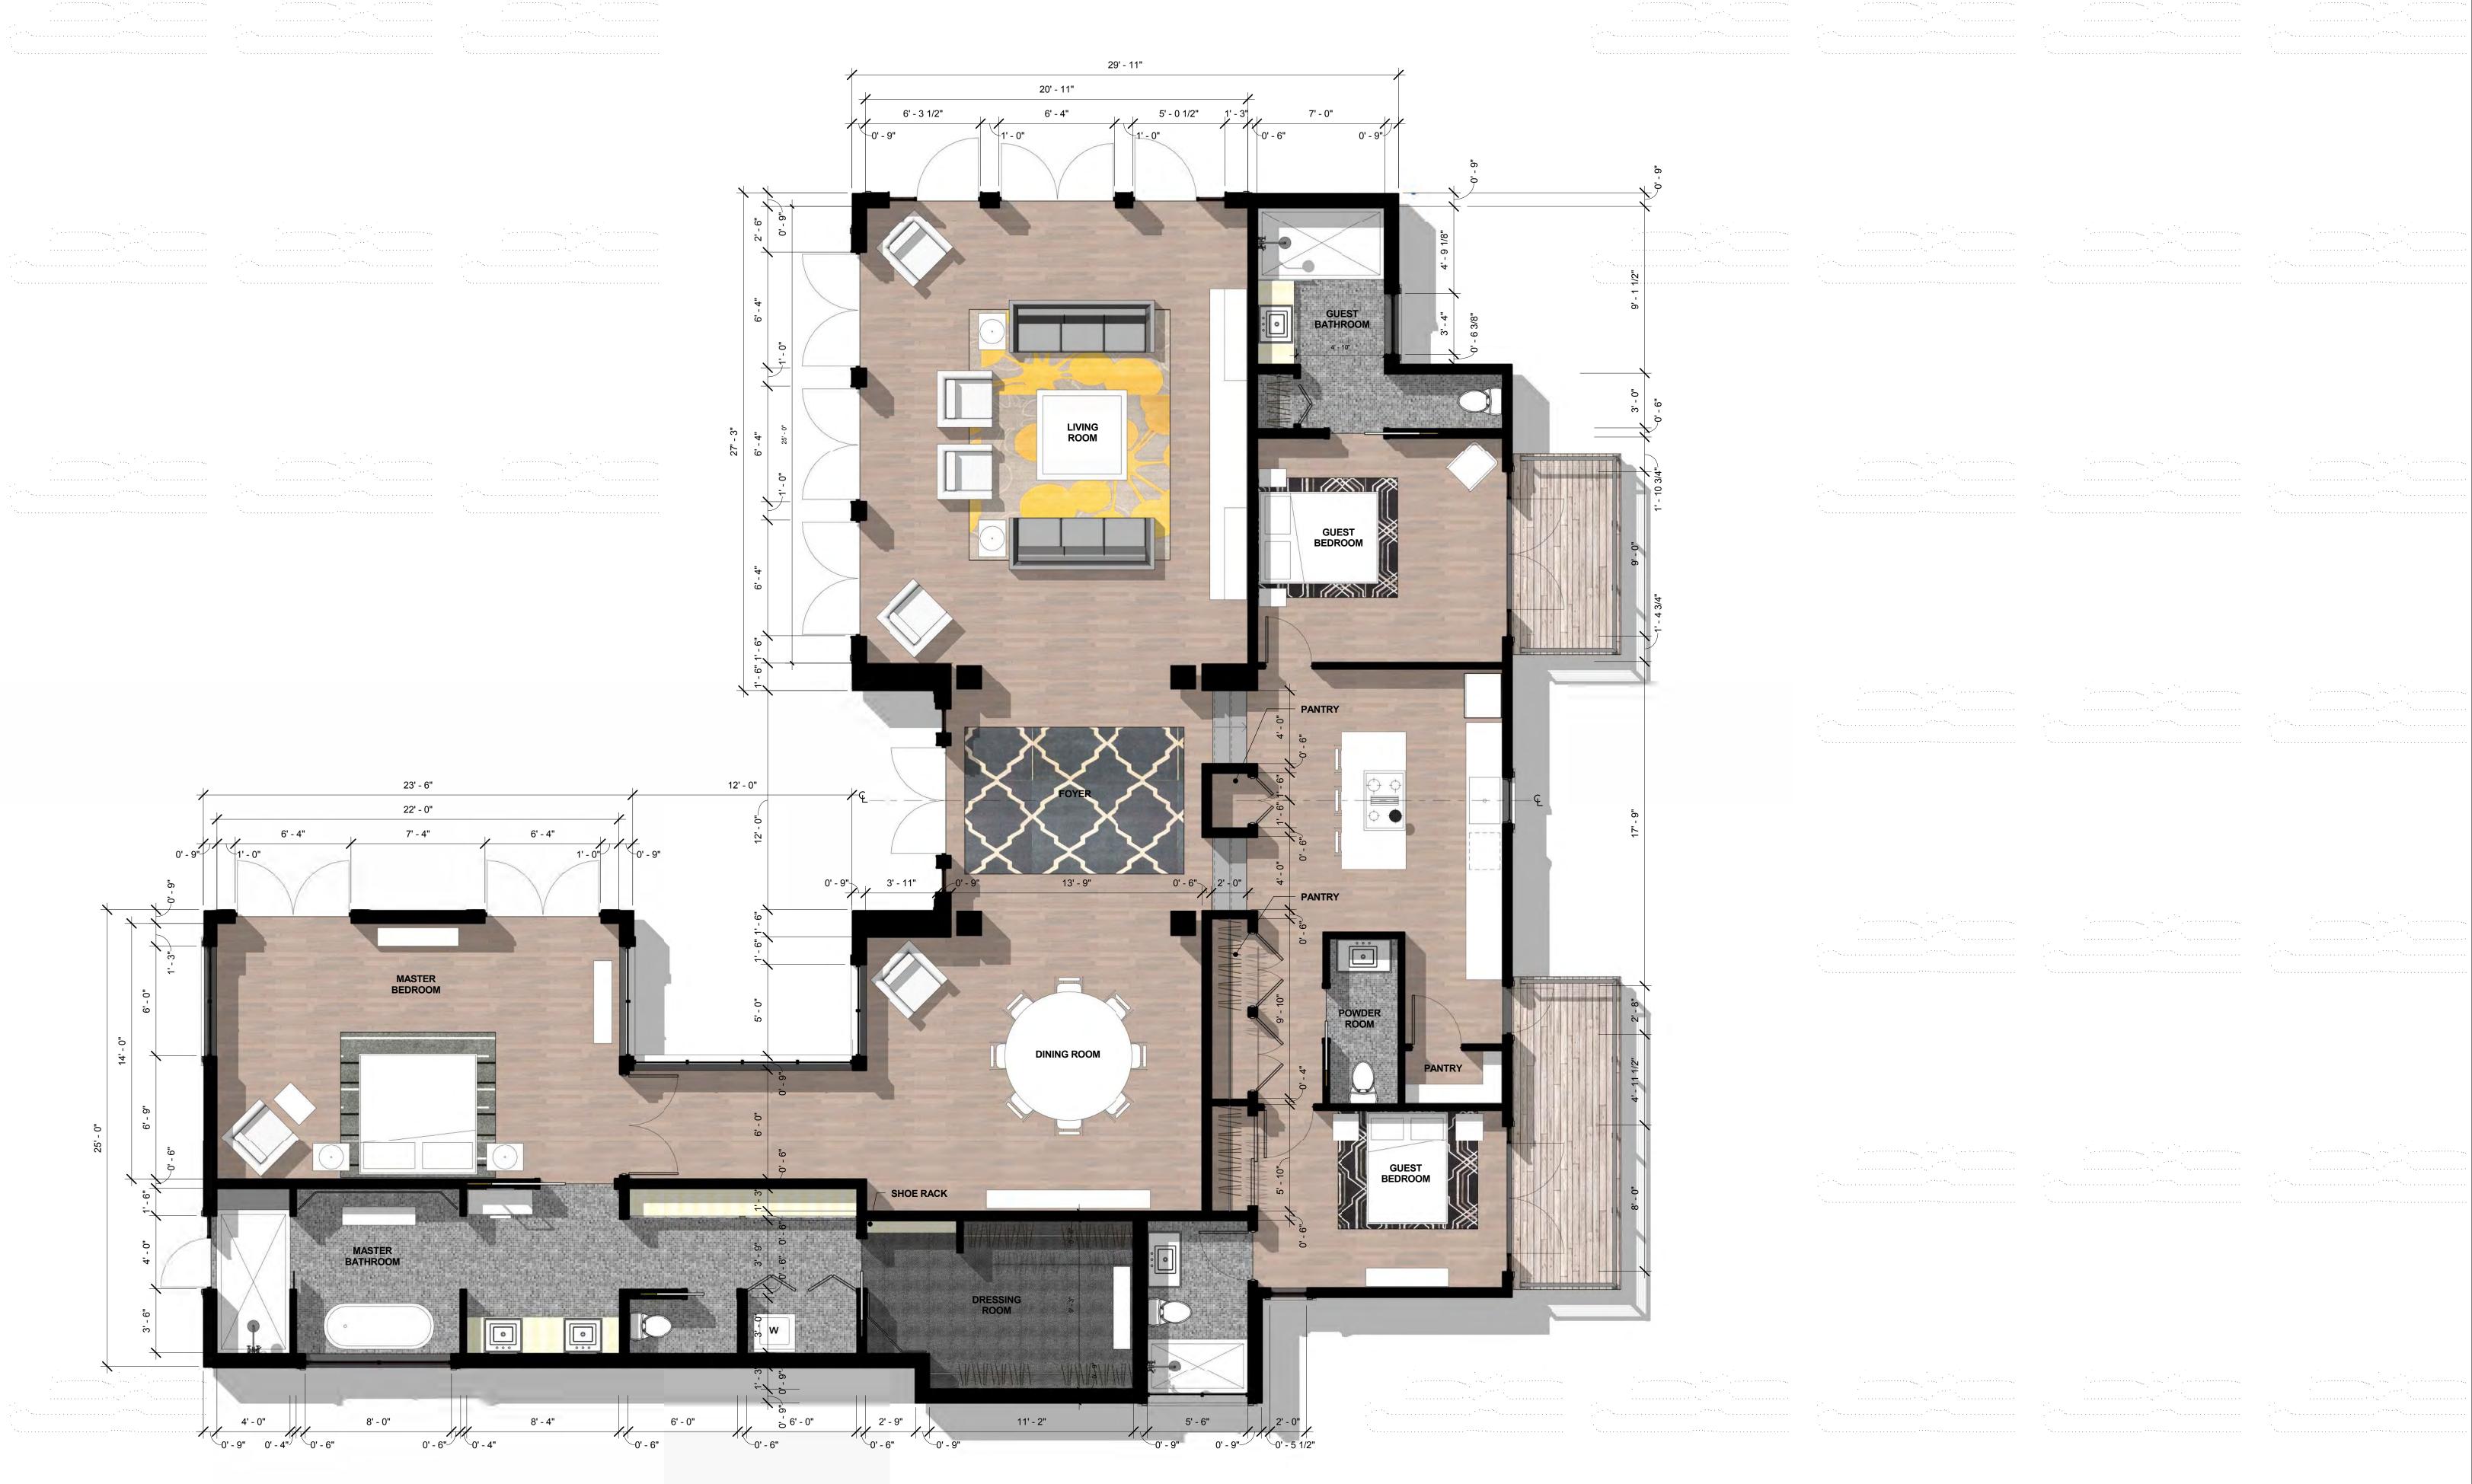

### **Staff Analysis**

The Certificate of Appropriateness in review proposes expanding a non-historic building to add more living space, including a new master suite, a large dining room and living room, two balconies off each bedroom, and a larger kitchen. Most of the walls of the existing building will be demolished to complete this work. The new addition will be a maximum height of 19 feet, 2 inches. The house will have stucco finish with impact windows and doors.

KEY WEST

MIANO RESIDENCE

NG FLOOR PLAN and ELEVATIONS

DRAWN: TCK

SHEET NUMBER

OF 1

FREE SCHOOL LANE STREETSCAPE

EXISTING SF: 736 SF ADDITION SF: 2247 SF