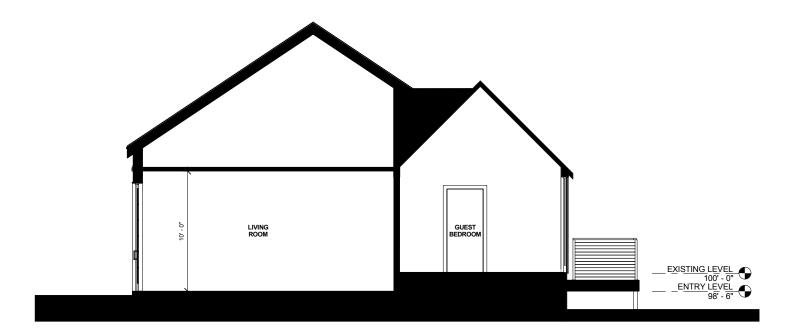

1 WEST

A BUILDING SECTION A
1/4" = 1'-0"

BUILDING SECTION B
1/4" = 1'-0"

© BUILDING SECTION C 1/4" = 1'-0"

1/4" = 1'-0"

2 BUILDING SECTION 2
1/4" = 1'-0"