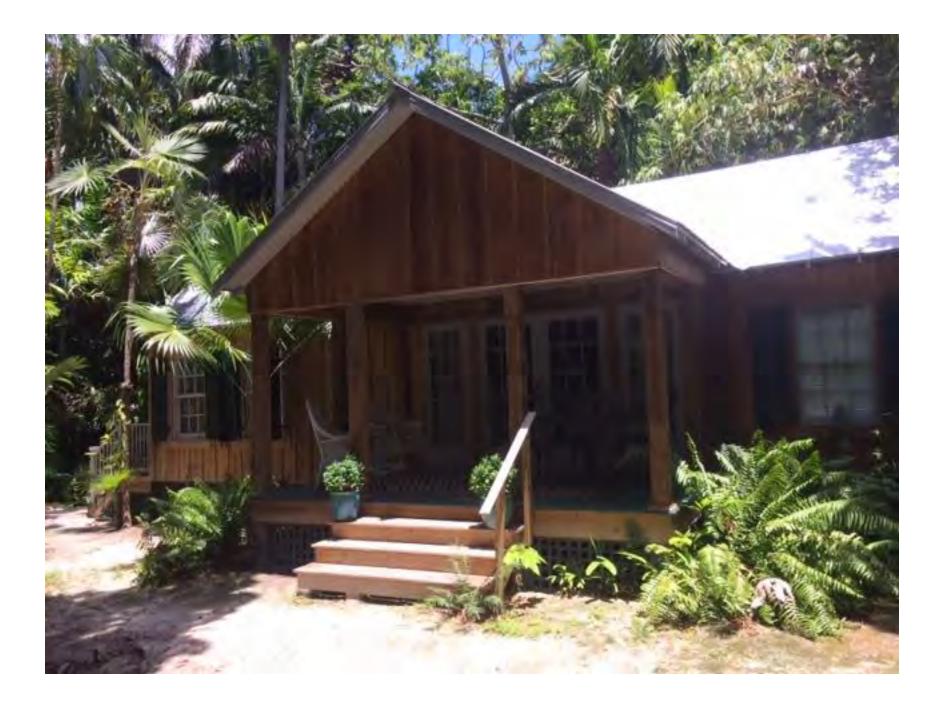

## PROJECT PHOTOS

Neighboring structures

Neighboring structures

Neighboring structures

LEGAL DESCRIPTION:

PARCEL A: O.R. 623, Page 615-620

In the City of Key West, being a part of Lot 1 in Square 49, according to Whitehead's plan of the City delineated in February 1829, and more fully described as follows: COMMENCING on Elizabeth street at the dividing line between Lots 1 and 2 in Square 49 and running thence along said dividing line a distance of 102 feet for a point of beginning. Continue along said dividing line a distance of 99 feet to the dividing line between Lots 1 and 4; thence along said dividing line of Lots 1 and 4 a distance of 110 feet more or less; thence at right angles in a Northeasterly direction parallel with the dividing line of Lots 1 and 2 a distance of 99 feet; thence at right angles in a Northwesterly direction parallel with the dividing line of Lots 1 and 4 a distance of 110 feet more or less, to the Point of Beginning.