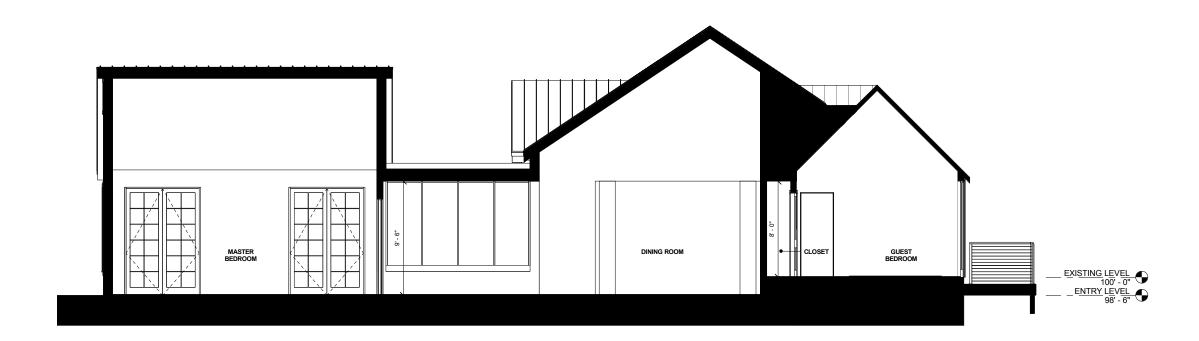

1 WEST

A BUILDING SECTION A
1/4" = 1'-0"

BUILDING SECTION B
1/4" = 1'-0"

© BUILDING SECTION C 1/4" = 1'-0"

1/4" = 1'-0"

2 BUILDING SECTION 2
1/4" = 1'-0"