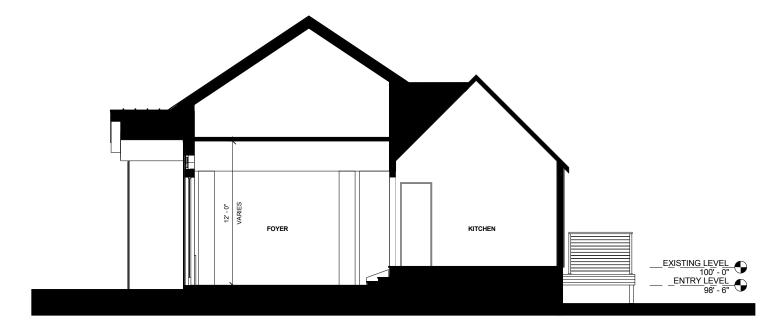

1 WEST

A BUILDING SECTION A
1/4" = 1'-0"

BUILDING SECTION B
1/4" = 1'-0"

© BUILDING SECTION C 1/4" = 1'-0"

1/4" = 1'-0"

2 BUILDING SECTION 2
1/4" = 1'-0"