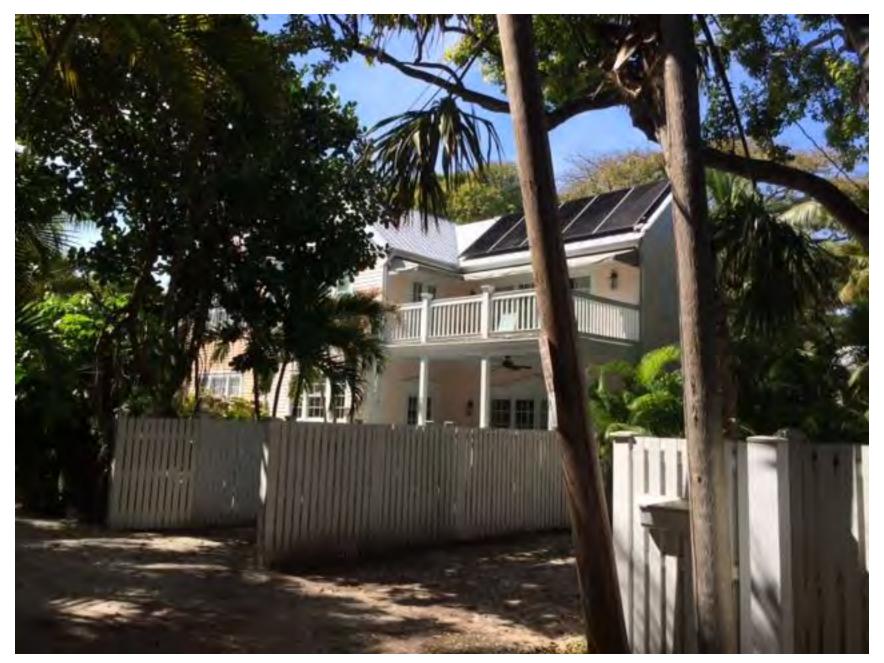

## PROJECT PHOTOS

Neighboring structures

Neighboring structures

Neighboring structures

LEGAL DESCRIPTION:

PARCEL A: O.R. 623, Page 615-620

In the City of Key West, being a part of Lot 1 in Square 49, according to Whitehead's plan of the City delineated in February 1829, and more fully described as follows: COMMENCING on Elizabeth street at the dividing line between Lots 1 and 2 in Square 49 and running thence along said dividing line a distance of 102 feet for a point of beginning. Continue along said dividing line a distance of 99 feet to the dividing line between Lots 1 and 4; thence along said dividing line of Lots 1 and 4 a distance of 110 feet more or less; thence at right angles in a Northeasterly direction parallel with the dividing line of Lots 1 and 2 a distance of 99 feet; thence at right angles in a Northwesterly direction parallel with the dividing line of Lots 1 and 4 a distance of 110 feet more or less, to the Point of Beginning.