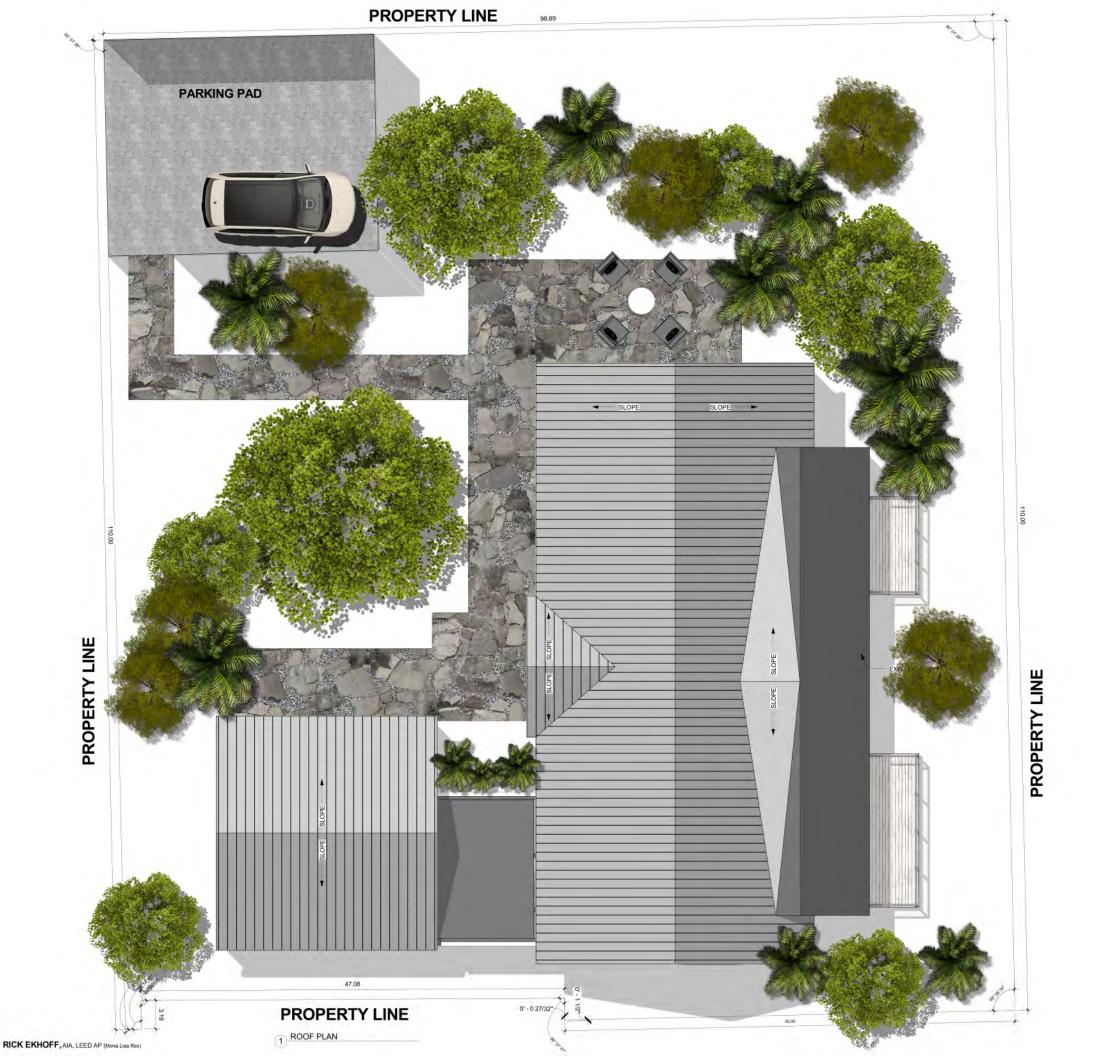

### FLOOD ZONE

ZONE-X

NL.# 1516K

OPEN SPACE AREA EQUALS 53% OF LOT AREA

### PROJECT DATA

| ITEM                      | CODE | EXISTING         | PROPOSED            |  |  |
|---------------------------|------|------------------|---------------------|--|--|
| ZONE HHDR                 |      |                  |                     |  |  |
| LOT AREA                  | 4000 | 10737 SQ. FT.    | 10737 SQ. FT.       |  |  |
| LOT WIDTH                 | 40   | 110.0 FEET       | 110.0 FEET          |  |  |
| LOT DEPTH                 | 90   | 98.89 FEET       | 98.89 FEET          |  |  |
| IMPERVIOUS SURFACE RATIO  | 60%  | 19.3% (2074 sf.) | 45.8% (4920 sf.)    |  |  |
| MAXIMUM BUILDING COVERAGE | 50%  | 10.2% (1093 sf.) | 30.4% (3265 sf.)    |  |  |
| FRONT                     | 10   | 58.1 FT.         | 10 FT               |  |  |
| STREET SIDE               | 5    | N.A.             | N.A.                |  |  |
| SIDE                      | 11   | 11 FT. & 46 FT.  | 5 FT & 37 FT.       |  |  |
| REAR                      | 20   | 11.0 FT.         | 14.75 FT. (Existing |  |  |
| MAXIMUM HEIGHT            | 30   | 13 FT.           | 22'-4"              |  |  |
| MAXIMUM FLOOR AREA RATIO  | 100% | 8.1%             | 26.3%               |  |  |

DISTURBED AREA X RAINFALL 4920 SQ.FT. 410 CU.

CUBIC FEET SUPPLIED = 410 CU. FT.

SWALE SECTION

TREES NEAR AND WITHIN THE PROJECT AREA (INCLUDING TREE CANOPY IN THE AJACENT PROPERTY) WILL BE PROTECTED DURING CONSTRUCTION. TREES LOCATED WITRHIN THE WORK AREA THAT MAY NEED TO BE REMOVED OR TRIMMED MAY REQUIRE PERMITS FROM THE TREE COMMISSION. IF A ROOT OR ROOTS OF A NEIGHBORING TREE ARE LOCATED WITHIN THE PROPOSED WORK AREA, THE PROPERTY OWNER / CONTRACTOR WILL CONSULT WITH THE URBAN FORESTRY MANAGER BEFORE COMMENCING ANY WORK THAT WILL RESULT IN SEVERING THE ROOT / ROOTS.