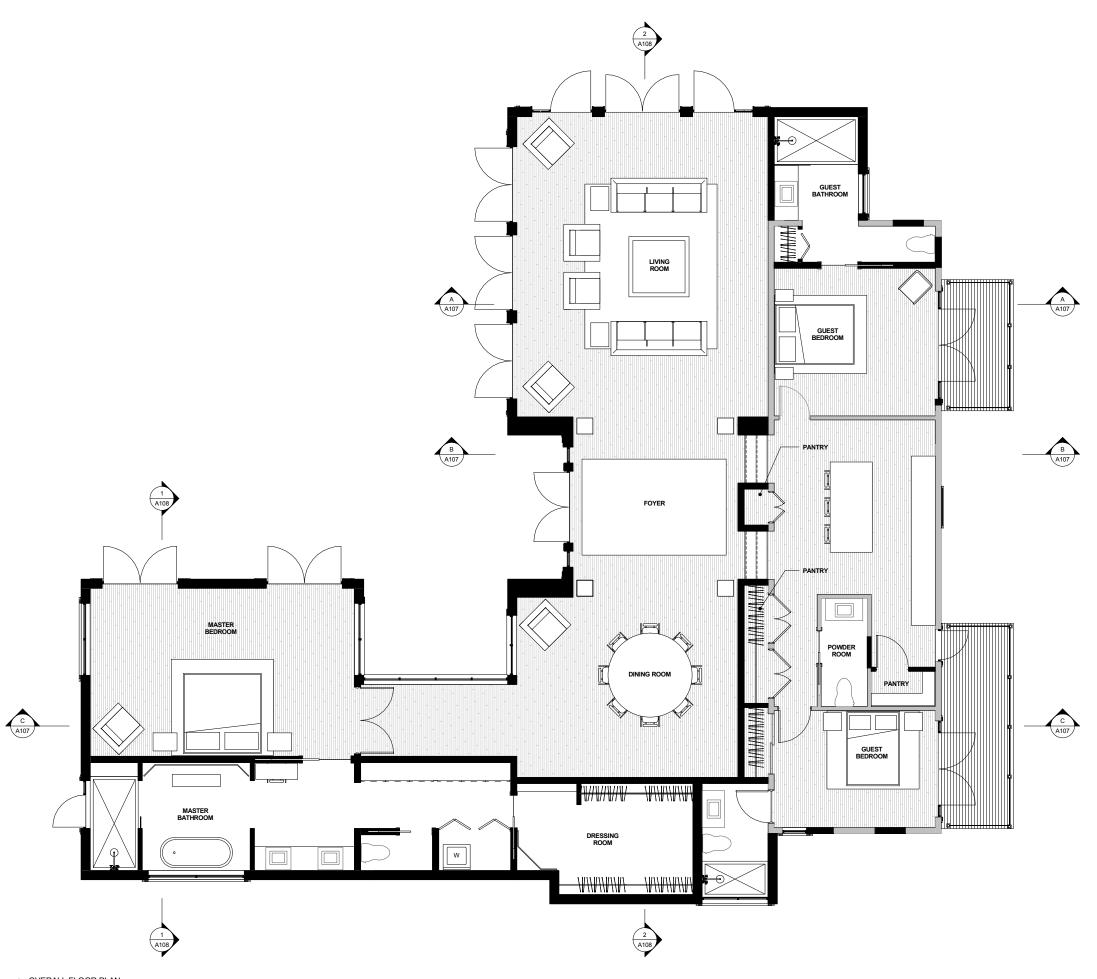

### **Staff Analysis**

The Certificate of Appropriateness in review proposes expanding a non-historic building to add more living space, including a new master suite, a large dining room and living room, two balconies off each bedroom, and a larger kitchen. Most of the walls of the existing building will be demolished to complete this work. The new addition will be a maximum height of 19 feet, 2 inches. The house will have stucco finish with impact windows and doors.