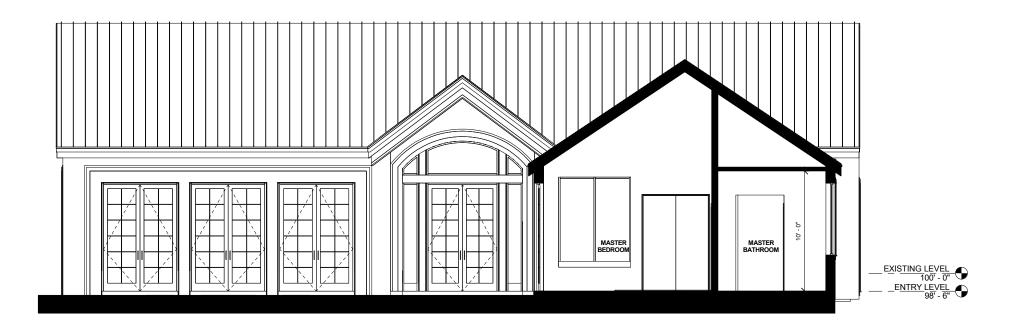

KEY WEST

MIANO RESIDENCE

NG FLOOR PLAN and ELEVATIONS

DRAWN: TCK

SHEET NUMBER

OF 1

FREE SCHOOL LANE STREETSCAPE

EXISTING SF: 736 SF ADDITION SF: 2247 SF