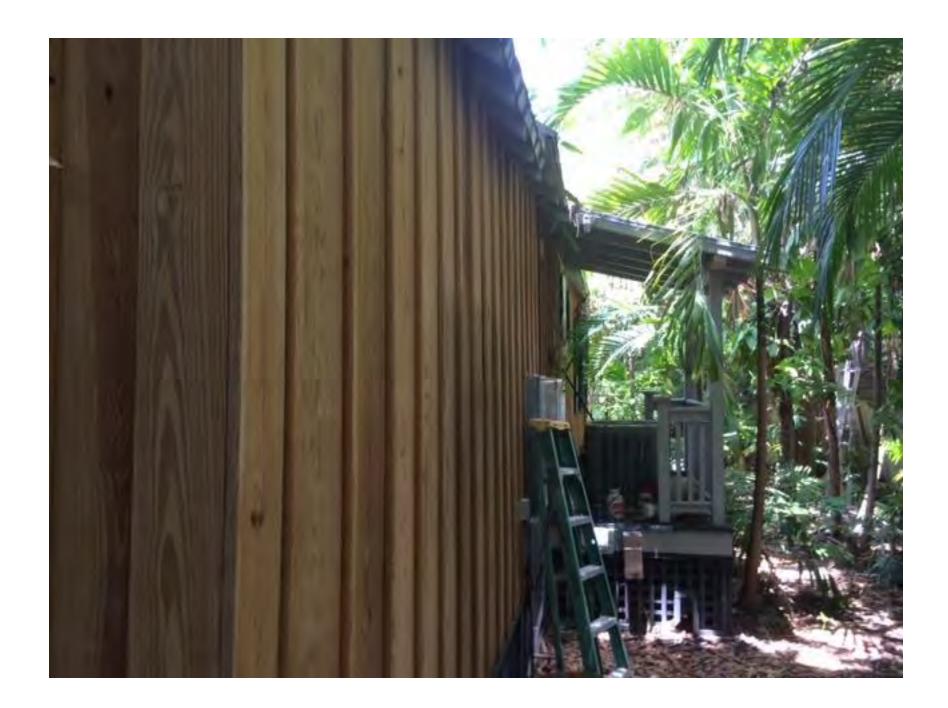

## PROJECT PHOTOS

Neighboring structures

Neighboring structures

Neighboring structures

LEGAL DESCRIPTION:

PARCEL A: O.R. 623, Page 615-620

In the City of Key West, being a part of Lot 1 in Square 49, according to Whitehead's plan of the City delineated in February 1829, and more fully described as follows: COMMENCING on Elizabeth street at the dividing line between Lots 1 and 2 in Square 49 and running thence along said dividing line a distance of 102 feet for a point of beginning. Continue along said dividing line a distance of 99 feet to the dividing line between Lots 1 and 4; thence along said dividing line of Lots 1 and 4 a distance of 110 feet more or less; thence at right angles in a Northeasterly direction parallel with the dividing line of Lots 1 and 2 a distance of 99 feet; thence at right angles in a Northwesterly direction parallel with the dividing line of Lots 1 and 4 a distance of 110 feet more or less, to the Point of Beginning.