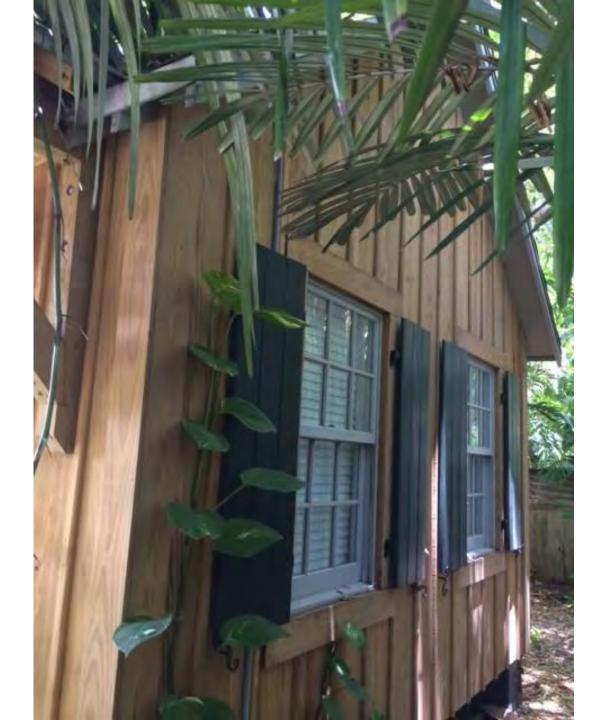

## PROJECT PHOTOS

Neighboring structures

Neighboring structures

Neighboring structures

LEGAL DESCRIPTION:

PARCEL A: O.R. 623, Page 615-620

In the City of Key West, being a part of Lot 1 in Square 49, according to Whitehead's plan of the City delineated in February 1829, and more fully described as follows: COMMENCING on Elizabeth street at the dividing line between Lots 1 and 2 in Square 49 and running thence along said dividing line a distance of 102 feet for a point of beginning. Continue along said dividing line a distance of 99 feet to the dividing line between Lots 1 and 4; thence along said dividing line of Lots 1 and 4 a distance of 110 feet more or less; thence at right angles in a Northeasterly direction parallel with the dividing line of Lots 1 and 2 a distance of 99 feet; thence at right angles in a Northwesterly direction parallel with the dividing line of Lots 1 and 4 a distance of 110 feet more or less, to the Point of Beginning.