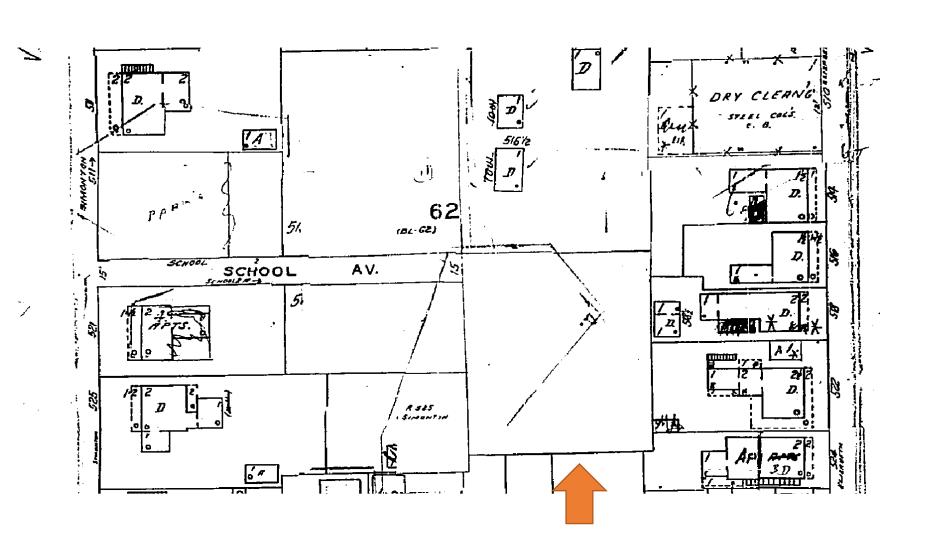

### **Site Facts:**

The property is located at the end of Free School Lane. The survey says that there was a structure at the end of Free School Lane, constructed in 1924, but the 1962 Sanborn map does not show any structure on the property. This project received a variance from Planning Board on July 16, 2015.

1962 Sanborn Map