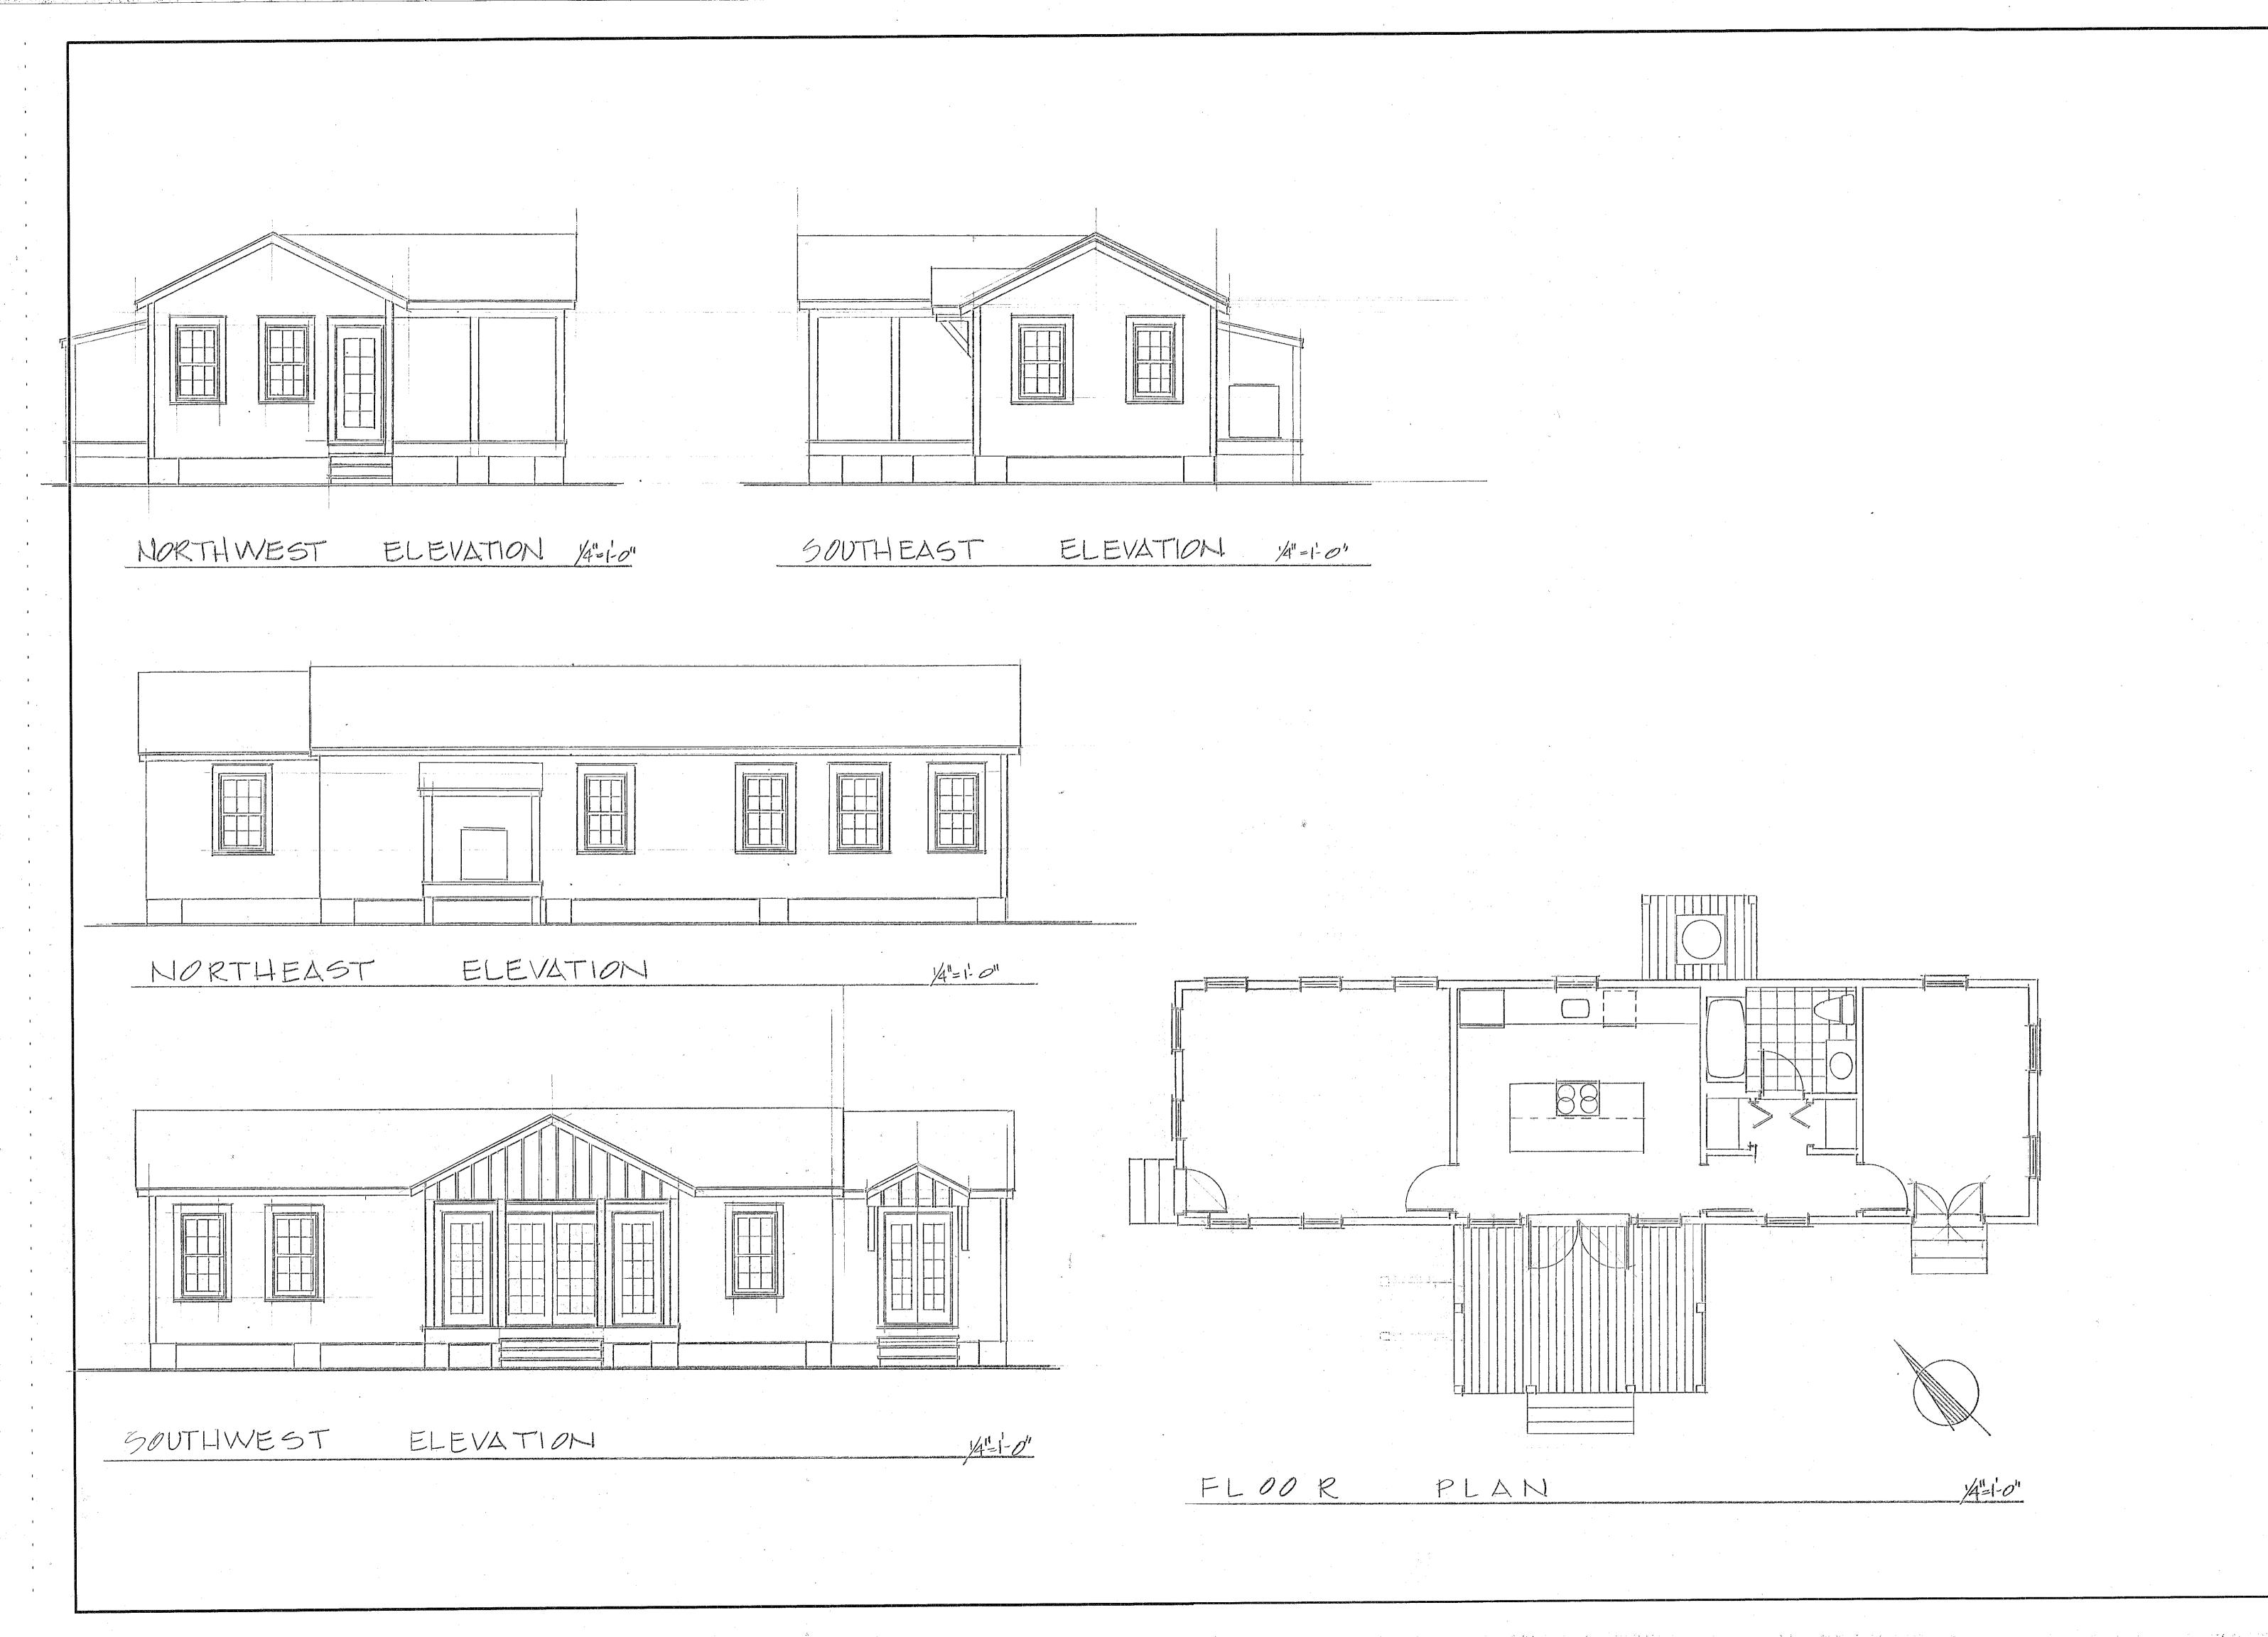

KEY WEST

MIANO RESIDENCE

NG FLOOR PLAN and ELEVATIONS

DRAWN: TCK

SHEET NUMBER

OF 1

FREE SCHOOL LANE STREETSCAPE

EXISTING SF: 736 SF ADDITION SF: 2247 SF

1 WEST

A BUILDING SECTION A
1/4" = 1'-0"

BUILDING SECTION B
1/4" = 1'-0"

© BUILDING SECTION C 1/4" = 1'-0"

1/4" = 1'-0"

2 BUILDING SECTION 2
1/4" = 1'-0"