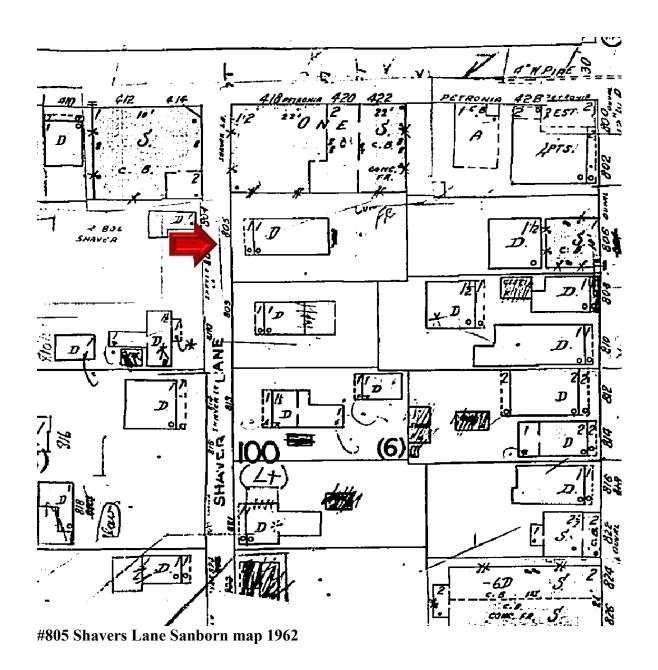

### **Site Facts:**

The house located at #805 Shavers Lane is a contributing resource to the historic district. The one-story frame vernacular house was built circa 1926 with two sawtooth attached on the back. The 1962 Sanborn map does not depict the back portion of the house that is planned to be demolished, still the circa 1965 photo found in the Library's website evidences its existence by that time.