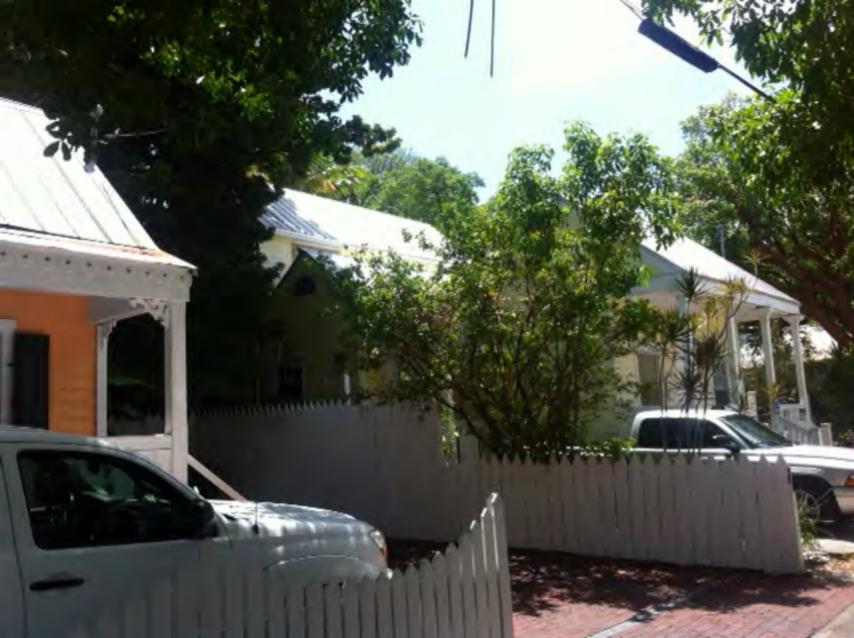

### **Site Facts:**

The house located at #805 Shavers Lane is a contributing resource to the historic district. The one-story frame vernacular house was built circa 1926 with two sawtooth attached on the back. The 1962 Sanborn map does not depict the back portion of the house that is planned to be demolished, still the circa 1965 photo found in the Library's website evidences its existence by that time.

under consideration for demolition are historic. The plan proposes the demolition of a back one story attached structure in order to build a one-story addition. The plan also includes the demolition of the front porch, as it is not build with traditional materials. The new design also proposes the partial demolition of the south walls of the sawtooths in order to build an attached addition on the side.

### **Consistency with Cited Ordinance**

The proposed demolition is for historic portions of a contributing house, its front porch, and back addition. Although not original to the historic fabric, those elements have been present at least 50 years ago. The existing south walls may have non-historic siding, but are covering a historic portion of the house. If the Commission finds the proposed design appropriate for the site, this review for the demolition request will be the second of two readings.