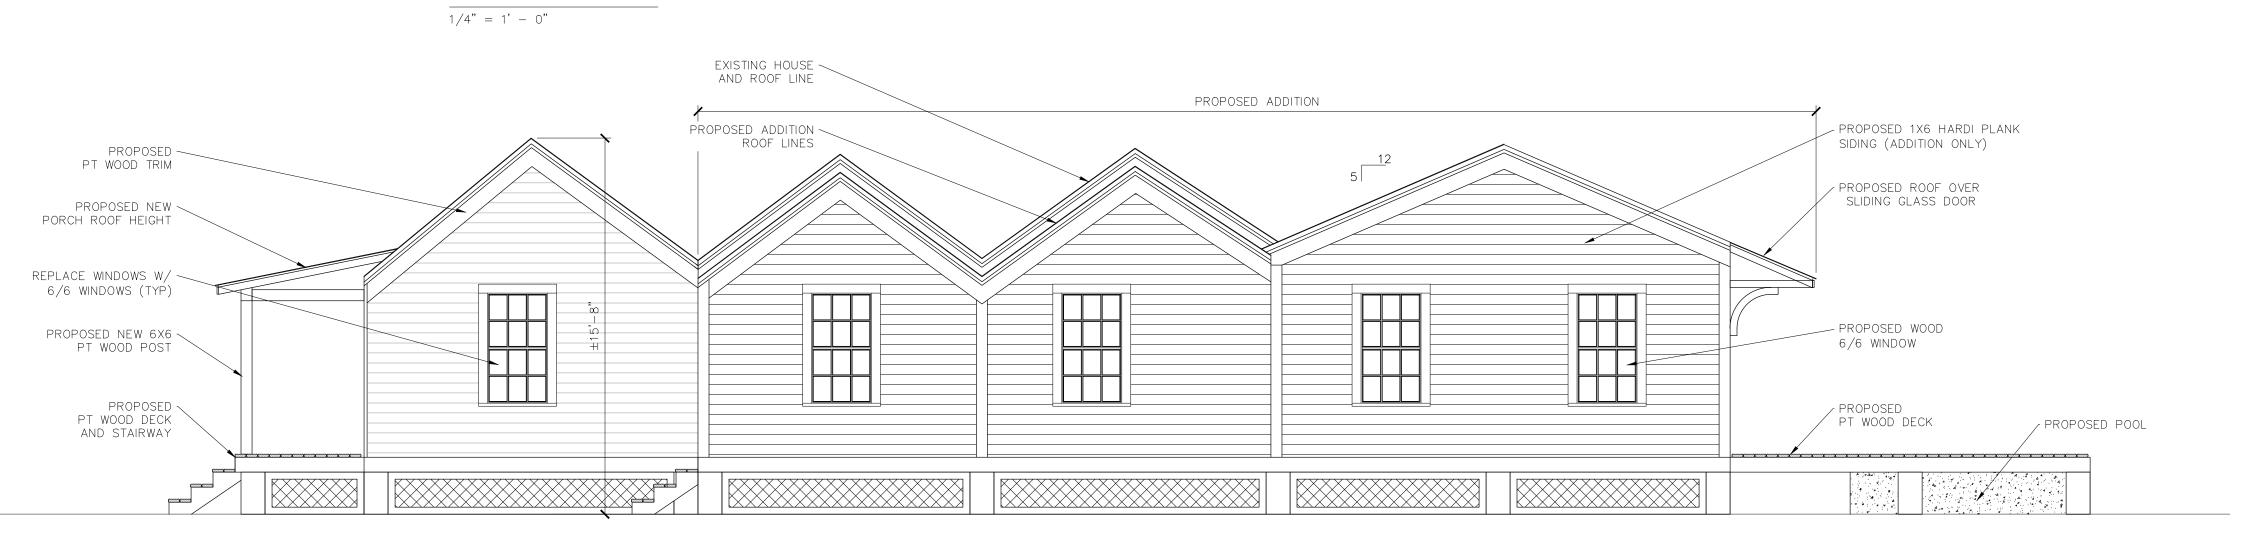

### **Description of Work:**

Demolition of rear addition and front porch. Partial demolition of south side walls.

under consideration for demolition are historic. The plan proposes the demolition of a back one story attached structure in order to build a one-story addition. The plan also includes the demolition of the front porch, as it is not build with traditional materials. The new design also proposes the partial demolition of the south walls of the sawtooths in order to build an attached addition on the side.

### **Consistency with Cited Ordinance**

The proposed demolition is for historic portions of a contributing house, its front porch, and back addition. Although not original to the historic fabric, those elements have been present at least 50 years ago. The existing south walls may have non-historic siding, but are covering a historic portion of the house. If the Commission finds the proposed design appropriate for the site, this review for the demolition request will be the second of two readings.