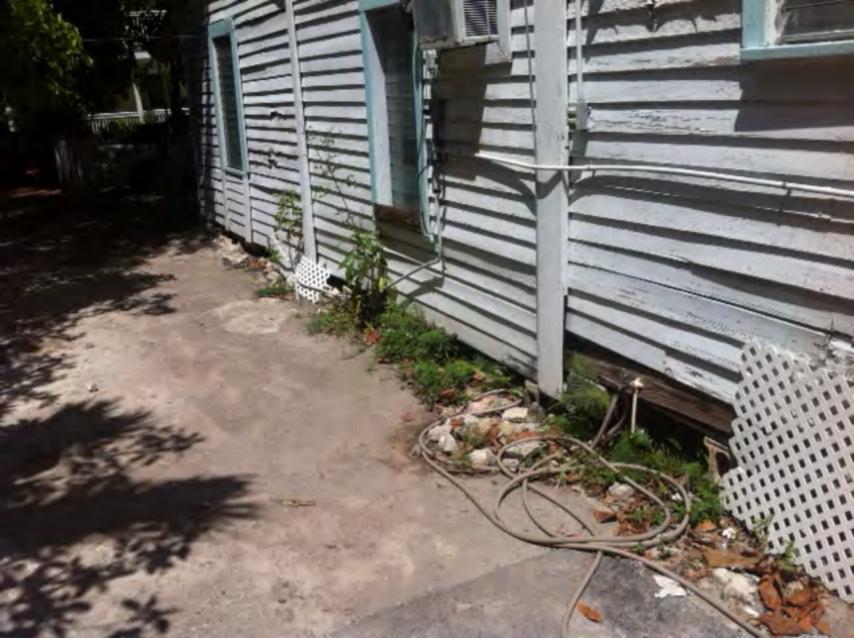

### **Site Facts:**

The house located at #805 Shavers Lane is a contributing resource to the historic district. The one-story frame vernacular house was built circa 1926 with two sawtooth attached on the back. The 1962 Sanborn map does not depict the back portion of the house that is planned to be demolished, still the circa 1965 photo found in the Library's website evidences its existence by that time.

under consideration for demolition are historic. The plan proposes the demolition of a back one story attached structure in order to build a one-story addition. The plan also includes the demolition of the front porch, as it is not build with traditional materials. The new design also proposes the partial demolition of the south walls of the sawtooths in order to build an attached addition on the side.

### **Consistency with Cited Ordinance**

The proposed demolition is for historic portions of a contributing house, its front porch, and back addition. Although not original to the historic fabric, those elements have been present at least 50 years ago. The existing south walls may have non-historic siding, but are covering a historic portion of the house. If the Commission finds the proposed design appropriate for the site, this review for the demolition request will be the second of two readings.