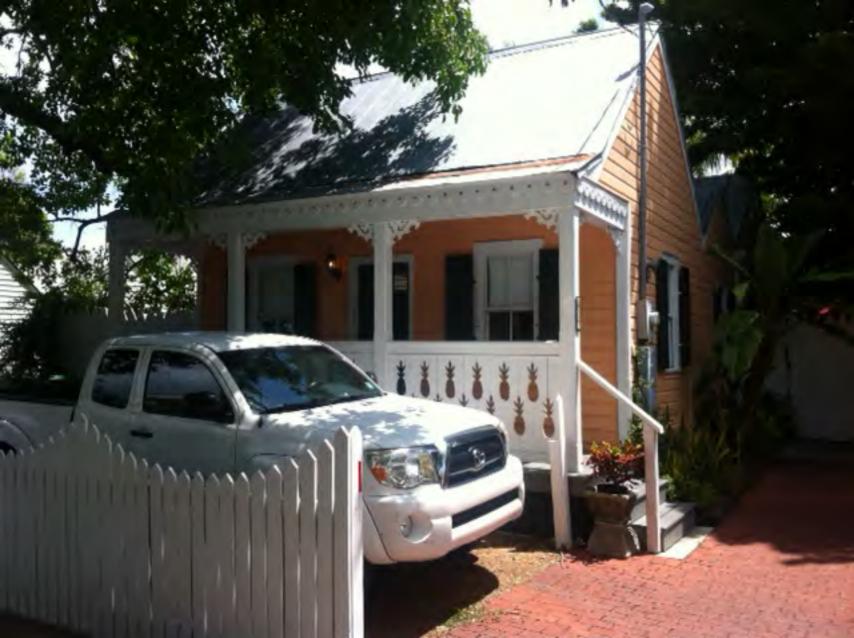

### **Site Facts:**

The house located at #805 Shavers Lane is a contributing resource to the historic district. The one-story frame vernacular house was built circa 1926 with two sawtooth attached on the back. The 1962 Sanborn map does not depict the back portion of the house that is planned to be demolished, still the circa 1965 photo found in the Library's website evidences its existence by that time.

under consideration for demolition are historic. The plan proposes the demolition of a back one story attached structure in order to build a one-story addition. The plan also includes the demolition of the front porch, as it is not build with traditional materials. The new design also proposes the partial demolition of the south walls of the sawtooths in order to build an attached addition on the side.

### **Consistency with Cited Ordinance**

The proposed demolition is for historic portions of a contributing house, its front porch, and back addition. Although not original to the historic fabric, those elements have been present at least 50 years ago. The existing south walls may have non-historic siding, but are covering a historic portion of the house. If the Commission finds the proposed design appropriate for the site, this review for the demolition request will be the second of two readings.