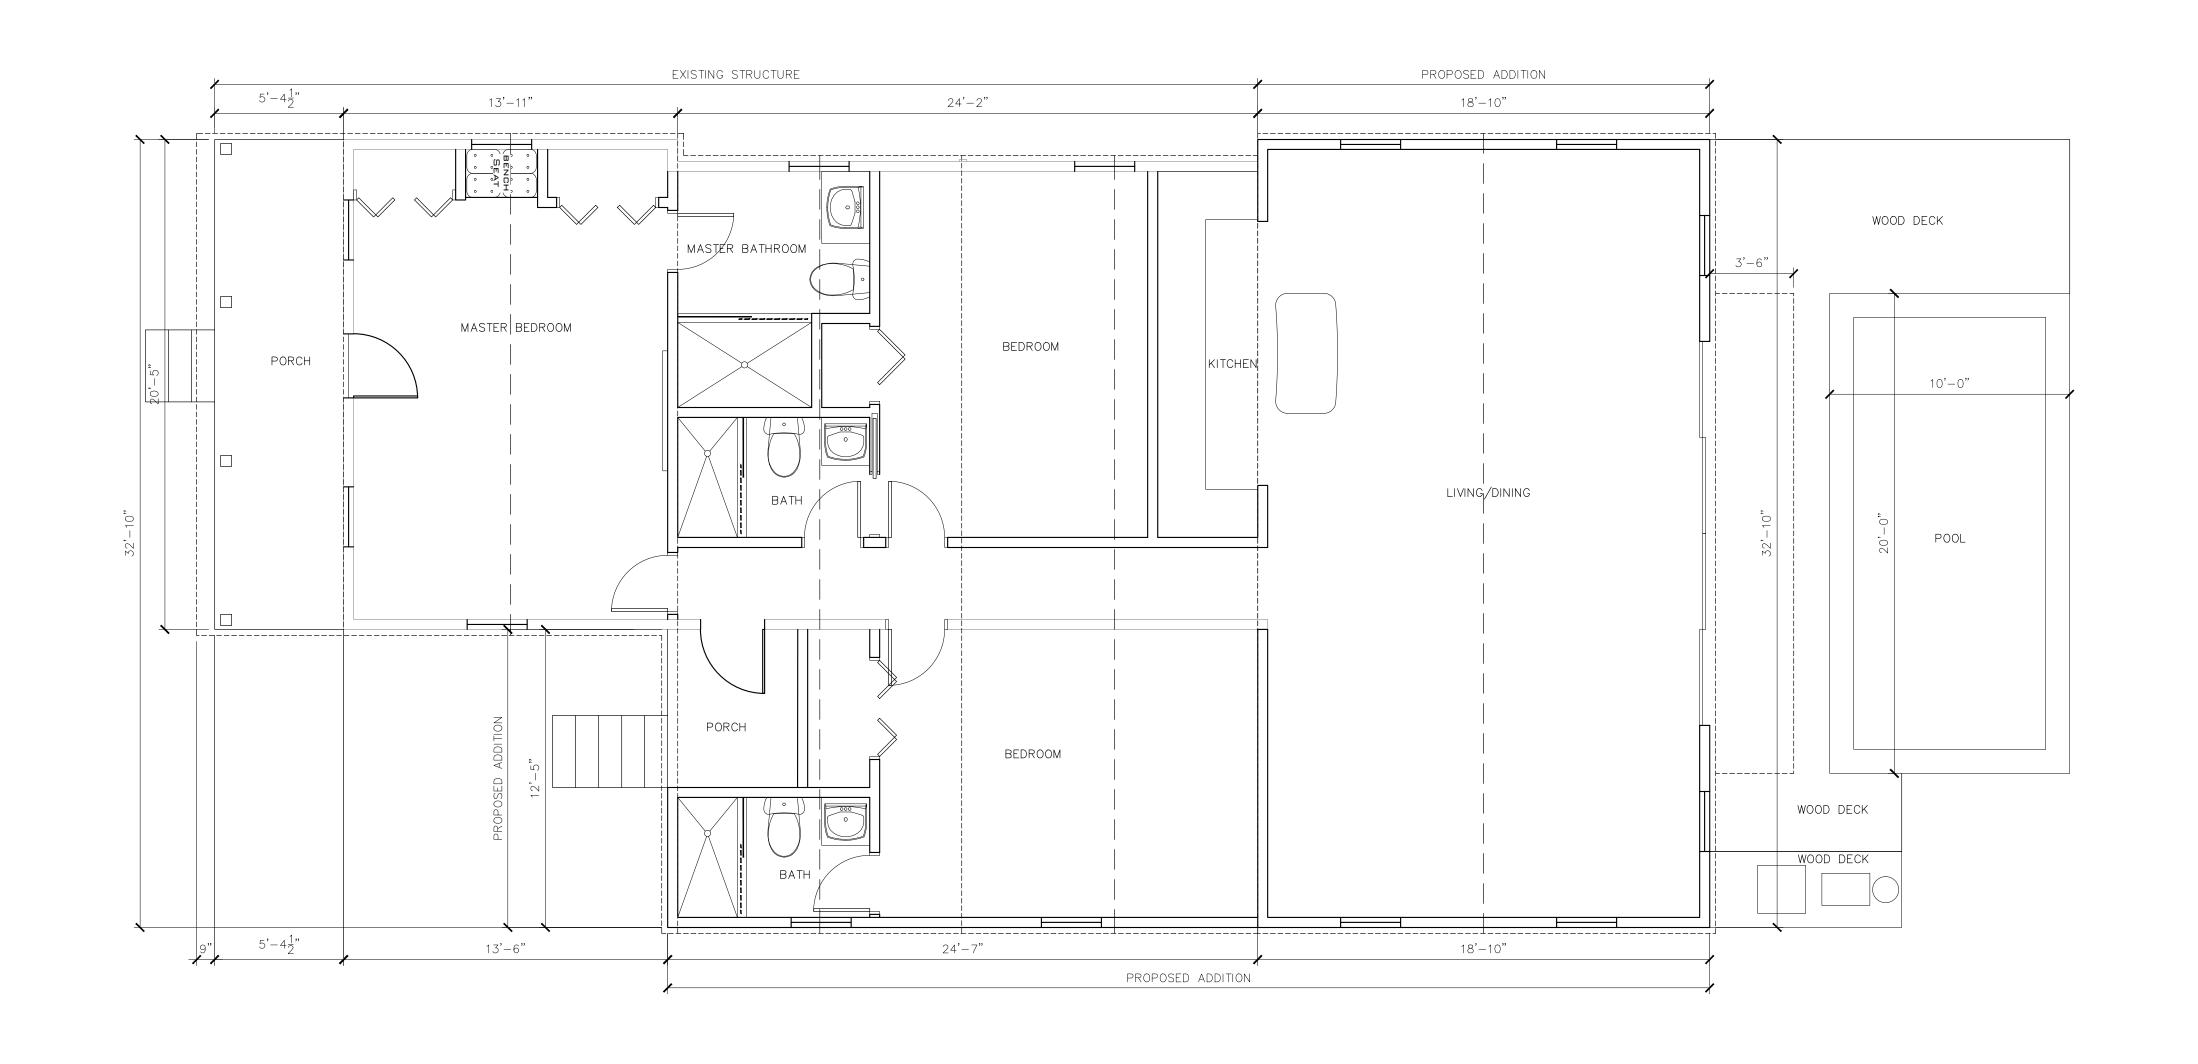

### **Description of Work:**

Demolition of rear addition and front porch. Partial demolition of south side walls.

### **Site Facts:**

The house located at #805 Shavers Lane is a contributing resource to the historic district. The one-story frame vernacular house was built circa 1926 with two sawtooth attached on the back. The 1962 Sanborn map does not depict the back portion of the house that is planned to be demolished, still the circa 1965 photo found in the Library's website evidences its existence by that time.

under consideration for demolition are historic. The plan proposes the demolition of a back one story attached structure in order to build a one-story addition. The plan also includes the demolition of the front porch, as it is not build with traditional materials. The new design also proposes the partial demolition of the south walls of the sawtooths in order to build an attached addition on the side.

### **Consistency with Cited Ordinance**

The proposed demolition is for historic portions of a contributing house, its front porch, and back addition. Although not original to the historic fabric, those elements have been present at least 50 years ago. The existing south walls may have non-historic siding, but are covering a historic portion of the house. If the Commission finds the proposed design appropriate for the site, this review for the demolition request will be the second of two readings.