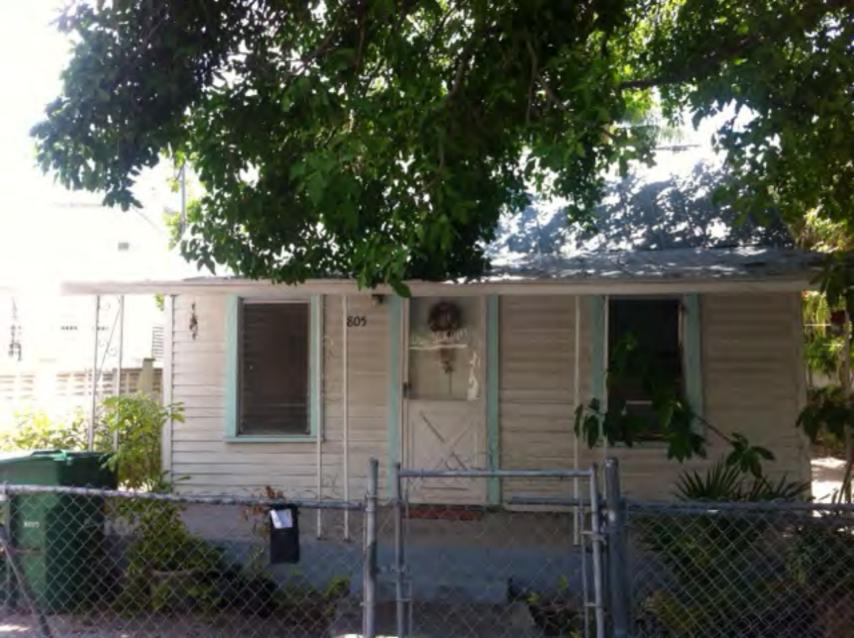

### **Description of Work:**

Demolition of rear addition and front porch. Partial demolition of south side walls.

under consideration for demolition are historic. The plan proposes the demolition of a back one story attached structure in order to build a one-story addition. The plan also includes the demolition of the front porch, as it is not build with traditional materials. The new design also proposes the partial demolition of the south walls of the sawtooths in order to build an attached addition on the side.