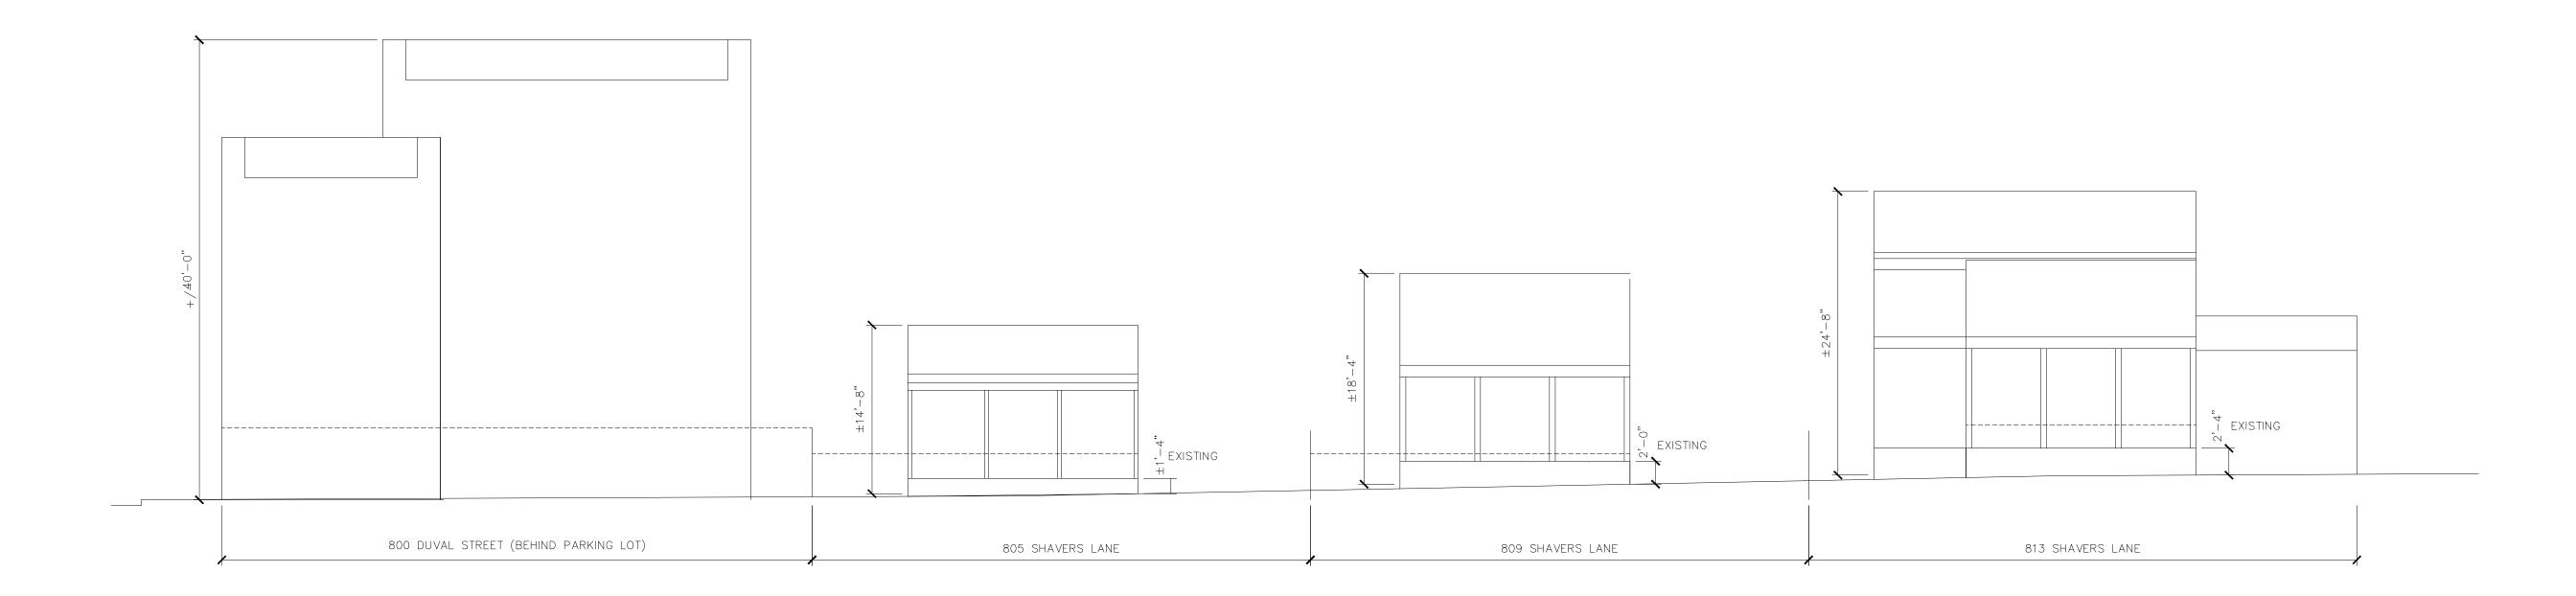

### **Site Facts:**

The house located at #805 Shavers Lane is a contributing resource to the historic district. The one-story frame vernacular house was built circa 1926 with two sawtooth attached on the back. The 1962 Sanborn map does not depict the back portion of the house that is planned to be demolished, still the circa 1965 photo found in the Library's website evidences its existence by that time.

under consideration for demolition are historic. The plan proposes the demolition of a back one story attached structure in order to build a one-story addition. The plan also includes the demolition of the front porch, as it is not build with traditional materials. The new design also proposes the partial demolition of the south walls of the sawtooths in order to build an attached addition on the side.

### **Consistency with Cited Ordinance**

The proposed demolition is for historic portions of a contributing house, its front porch, and back addition. Although not original to the historic fabric, those elements have been present at least 50 years ago. The existing south walls may have non-historic siding, but are covering a historic portion of the house. If the Commission finds the proposed design appropriate for the site, this review for the demolition request will be the second of two readings.