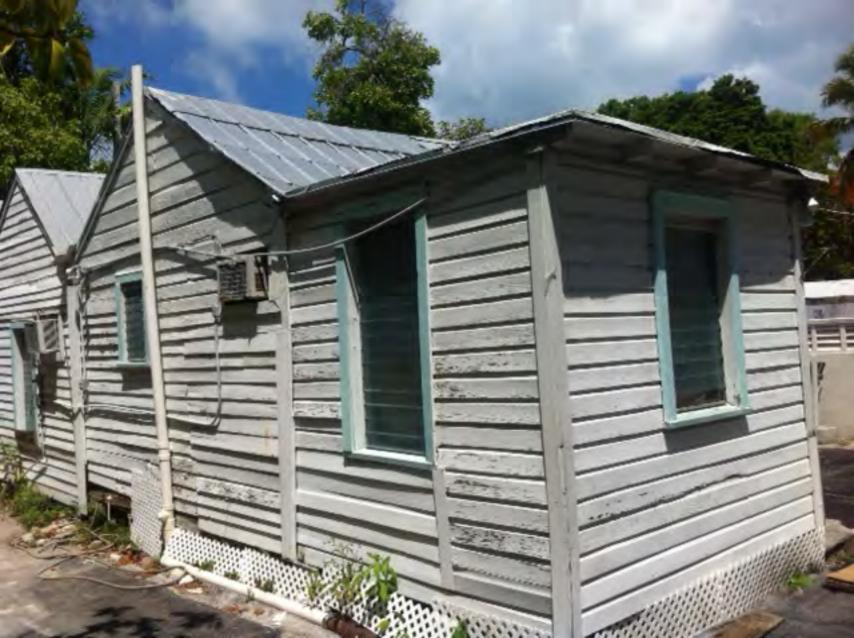

under consideration for demolition are historic. The plan proposes the demolition of a back one story attached structure in order to build a one-story addition. The plan also includes the demolition of the front porch, as it is not build with traditional materials. The new design also proposes the partial demolition of the south walls of the sawtooths in order to build an attached addition on the side.

### **Consistency with Cited Ordinance**

The proposed demolition is for historic portions of a contributing house, its front porch, and back addition. Although not original to the historic fabric, those elements have been present at least 50 years ago. The existing south walls may have non-historic siding, but are covering a historic portion of the house. If the Commission finds the proposed design appropriate for the site, this review for the demolition request will be the second of two readings.