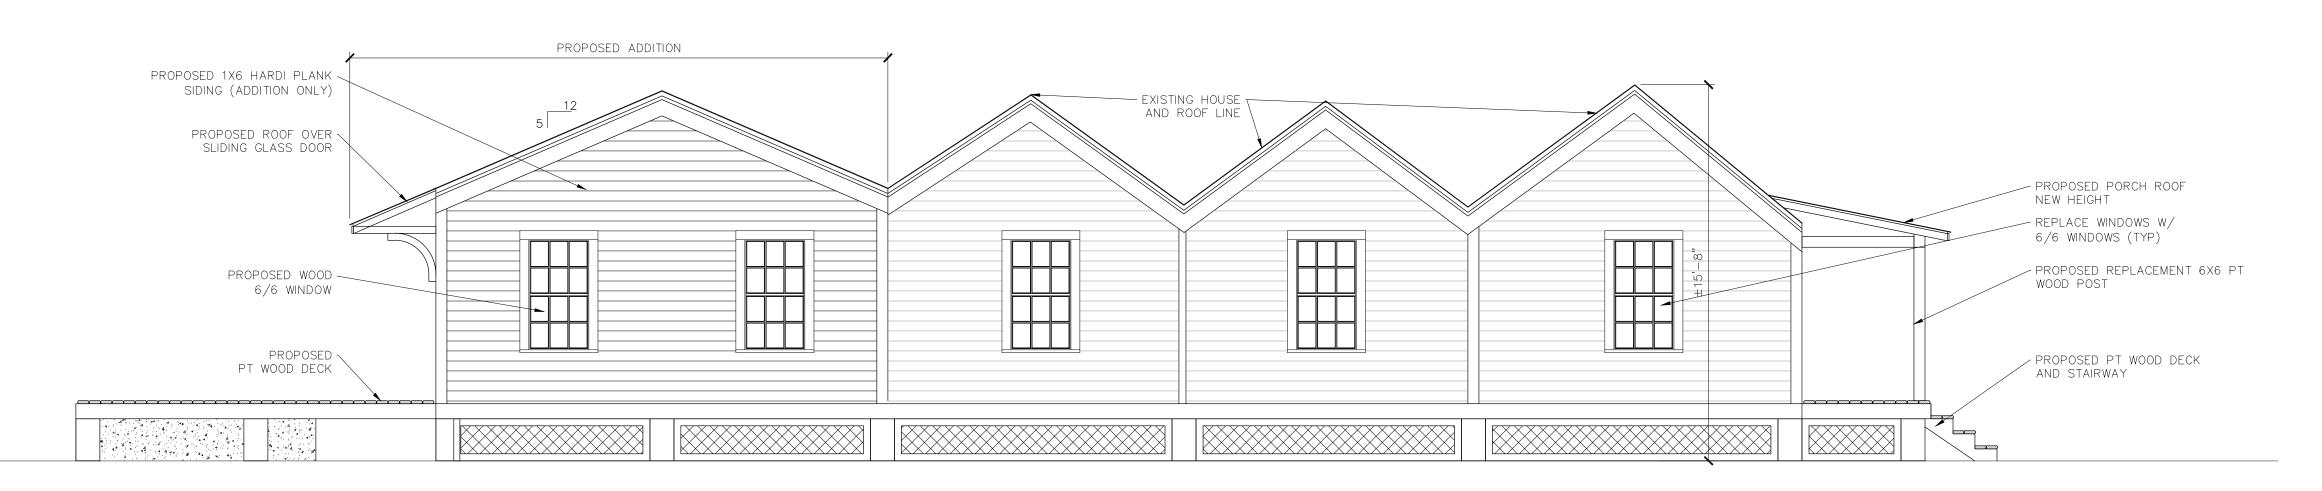

### **Description of Work:**

Demolition of rear addition and front porch. Partial demolition of south side walls.

### **Site Facts:**

The house located at #805 Shavers Lane is a contributing resource to the historic district. The one-story frame vernacular house was built circa 1926 with two sawtooth attached on the back. The 1962 Sanborn map does not depict the back portion of the house that is planned to be demolished, still the circa 1965 photo found in the Library's website evidences its existence by that time.

under consideration for demolition are historic. The plan proposes the demolition of a back one story attached structure in order to build a one-story addition. The plan also includes the demolition of the front porch, as it is not build with traditional materials. The new design also proposes the partial demolition of the south walls of the sawtooths in order to build an attached addition on the side.

### **Consistency with Cited Ordinance**

The proposed demolition is for historic portions of a contributing house, its front porch, and back addition. Although not original to the historic fabric, those elements have been present at least 50 years ago. The existing south walls may have non-historic siding, but are covering a historic portion of the house. If the Commission finds the proposed design appropriate for the site, this review for the demolition request will be the second of two readings.