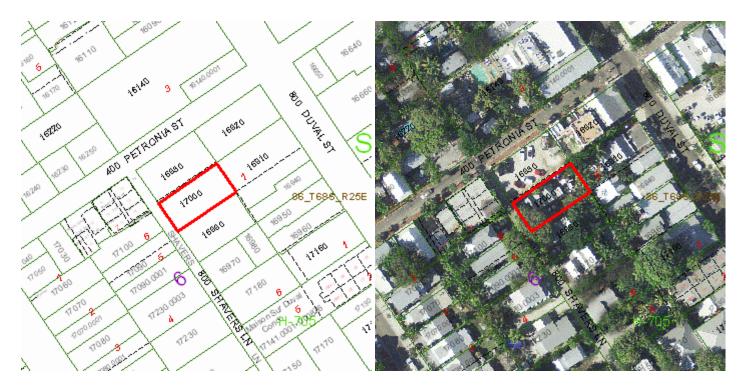

**Meeting Date:** August 25, 2015

**Applicant:** Thomas E. Pope, Architect

**Application Number:** H15-01-0829

**Address:** #805 Shavers Lane

### **Site Facts:**

The house located at #805 Shavers Lane is a contributing resource to the historic district. The one-story frame vernacular house was built circa 1926 with two sawtooth attached on the back. The 1962 Sanborn map does not depict the back portion of the house that is planned to be demolished, still the circa 1965 photo found in the Library's website evidences its existence by that time.