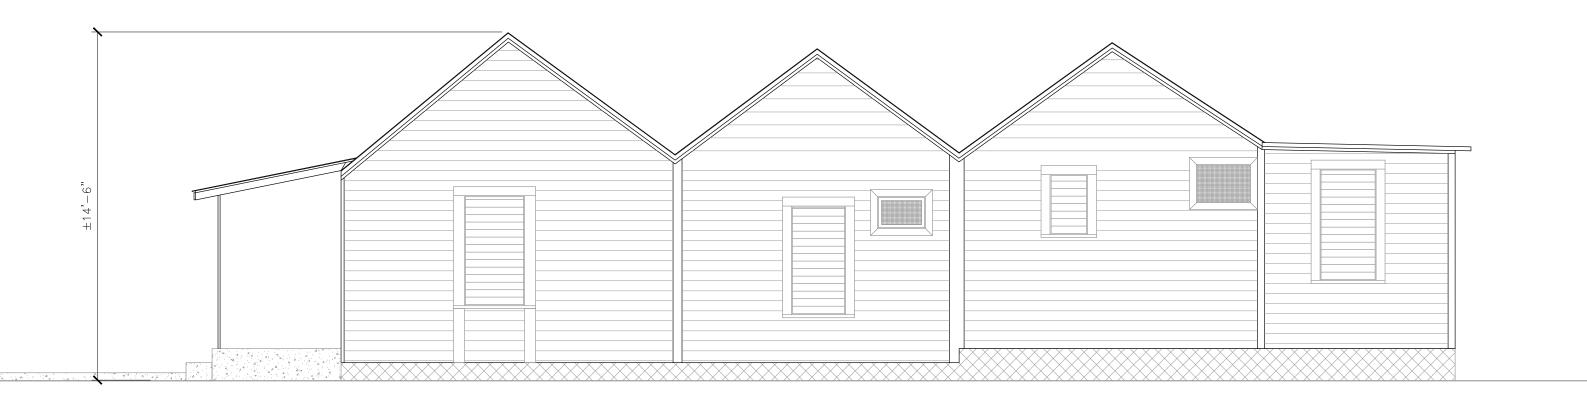

### **Description of Work:**

Demolition of rear addition and front porch. Partial demolition of south side walls.

under consideration for demolition are historic. The plan proposes the demolition of a back one story attached structure in order to build a one-story addition. The plan also includes the demolition of the front porch, as it is not build with traditional materials. The new design also proposes the partial demolition of the south walls of the sawtooths in order to build an attached addition on the side.