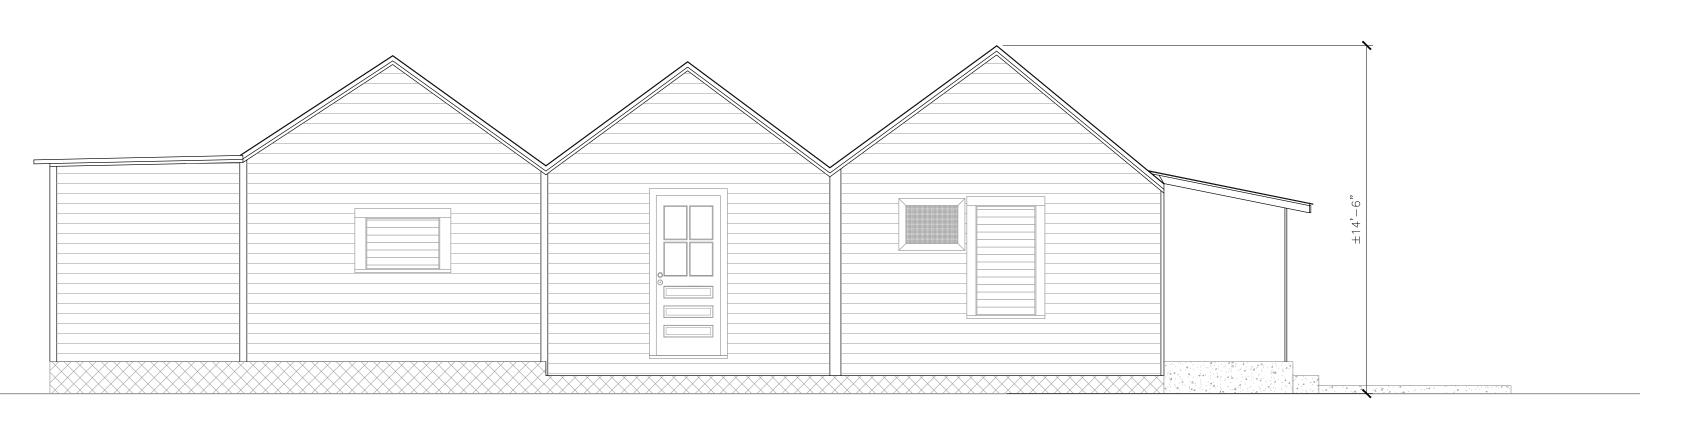

### **Description of Work:**

Demolition of rear addition and front porch. Partial demolition of south side walls.

under consideration for demolition are historic. The plan proposes the demolition of a back one story attached structure in order to build a one-story addition. The plan also includes the demolition of the front porch, as it is not build with traditional materials. The new design also proposes the partial demolition of the south walls of the sawtooths in order to build an attached addition on the side.