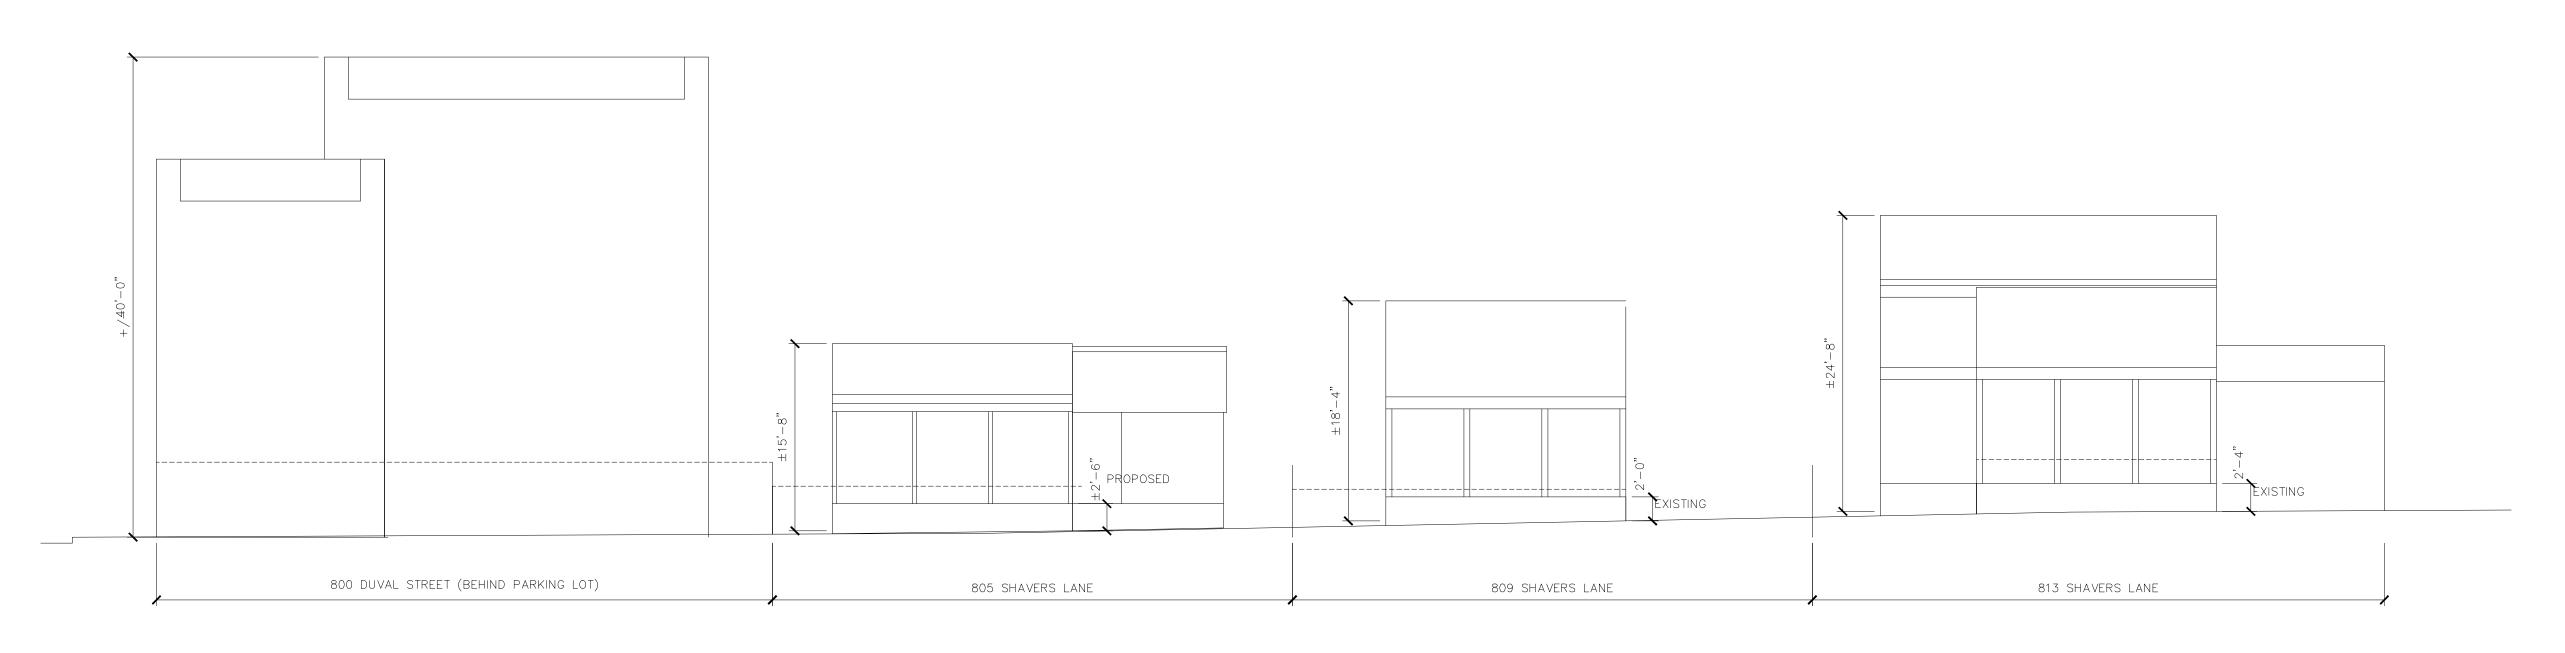

### **Site Facts:**

The house located at #805 Shavers Lane is a contributing resource to the historic district. The one-story frame vernacular house was built circa 1926 with two sawtooth attached on the back. The 1962 Sanborn map does not depict the back portion of the house that is planned to be demolished, still the circa 1965 photo found in the Library's website evidences its existence by that time.

under consideration for demolition are historic. The plan proposes the demolition of a back one story attached structure in order to build a one-story addition. The plan also includes the demolition of the front porch, as it is not build with traditional materials. The new design also proposes the partial demolition of the south walls of the sawtooths in order to build an attached addition on the side.

### **Consistency with Cited Ordinance**

The proposed demolition is for historic portions of a contributing house, its front porch, and back addition. Although not original to the historic fabric, those elements have been present at least 50 years ago. The existing south walls may have non-historic siding, but are covering a historic portion of the house. If the Commission finds the proposed design appropriate for the site, this review for the demolition request will be the second of two readings.