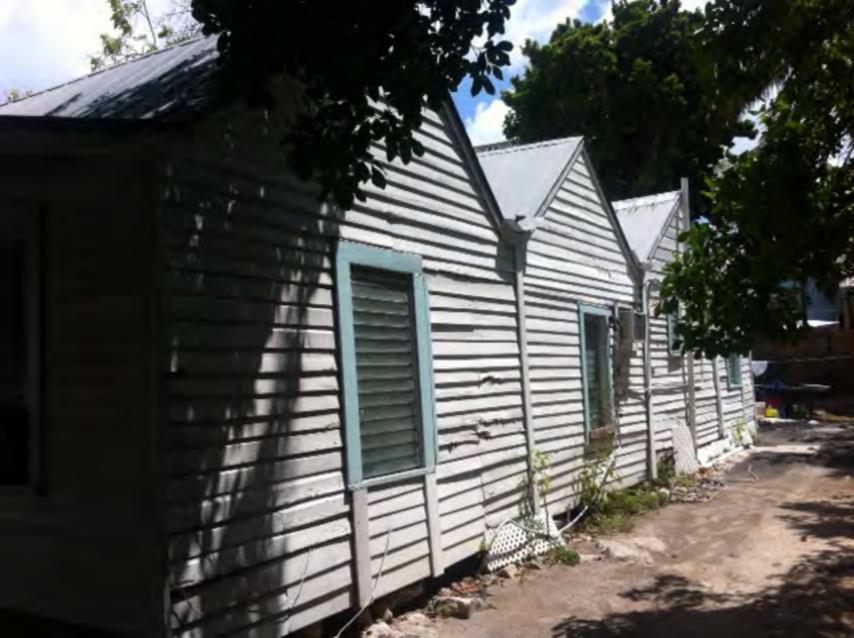

### **Site Facts:**

The house located at #805 Shavers Lane is a contributing resource to the historic district. The one-story frame vernacular house was built circa 1926 with two sawtooth attached on the back. The 1962 Sanborn map does not depict the back portion of the house that is planned to be demolished, still the circa 1965 photo found in the Library's website evidences its existence by that time.

under consideration for demolition are historic. The plan proposes the demolition of a back one story attached structure in order to build a one-story addition. The plan also includes the demolition of the front porch, as it is not build with traditional materials. The new design also proposes the partial demolition of the south walls of the sawtooths in order to build an attached addition on the side.