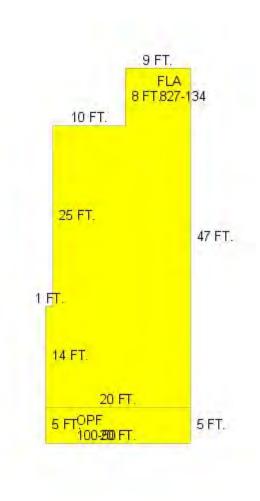

### **Site Facts:**

The house located at #805 Shavers Lane is a contributing resource to the historic district. The one-story frame vernacular house was built circa 1926 with two sawtooth attached on the back. The 1962 Sanborn map does not depict the back portion of the house that is planned to be demolished, still the circa 1965 photo found in the Library's website evidences its existence by that time.