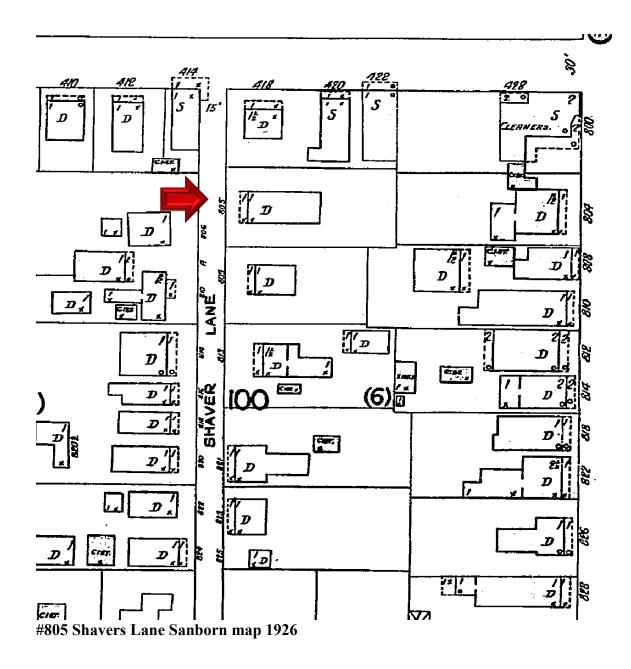

### **Site Facts:**

The house located at #805 Shavers Lane is a contributing resource to the historic district. The one-story frame vernacular house was built circa 1926 with two sawtooth attached on the back. The 1962 Sanborn map does not depict the back portion of the house that is planned to be demolished, still the circa 1965 photo found in the Library's website evidences its existence by that time.