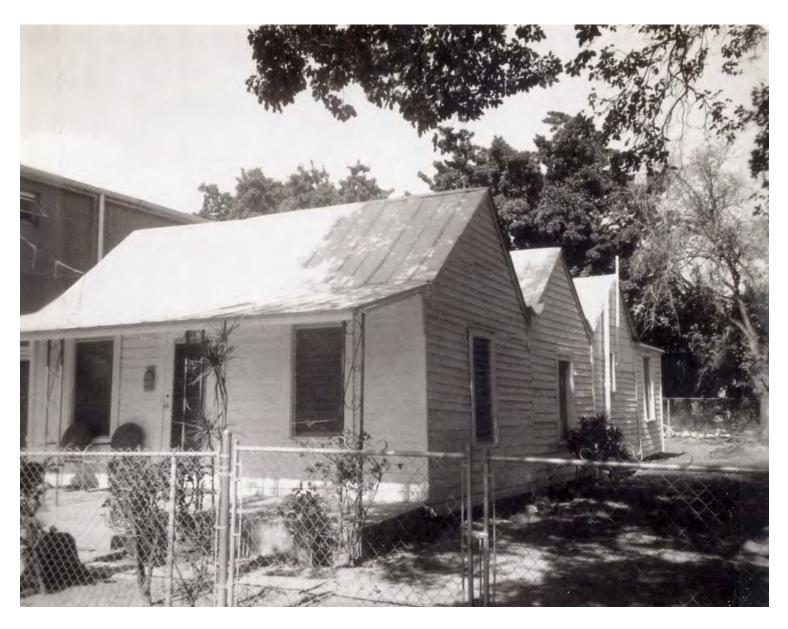

### **Site Facts:**

The house located at #805 Shavers Lane is a contributing resource to the historic district. The one-story frame vernacular house was built circa 1926 with two sawtooth attached on the back. The 1962 Sanborn map does not depict the back portion of the house that is planned to be demolished, still the circa 1965 photo found in the Library's website evidences its existence by that time.

under consideration for demolition are historic. The plan proposes the demolition of a back one story attached structure in order to build a one-story addition. The plan also includes the demolition of the front porch, as it is not build with traditional materials. The new design also proposes the partial demolition of the south walls of the sawtooths in order to build an attached addition on the side.

### **Consistency with Cited Ordinance**

The proposed demolition is for historic portions of a contributing house, its front porch, and back addition. Although not original to the historic fabric, those elements have been present at least 50 years ago. The existing south walls may have non-historic siding, but are covering a historic portion of the house. If the Commission finds the proposed design appropriate for the site, this review for the demolition request will be the second of two readings.