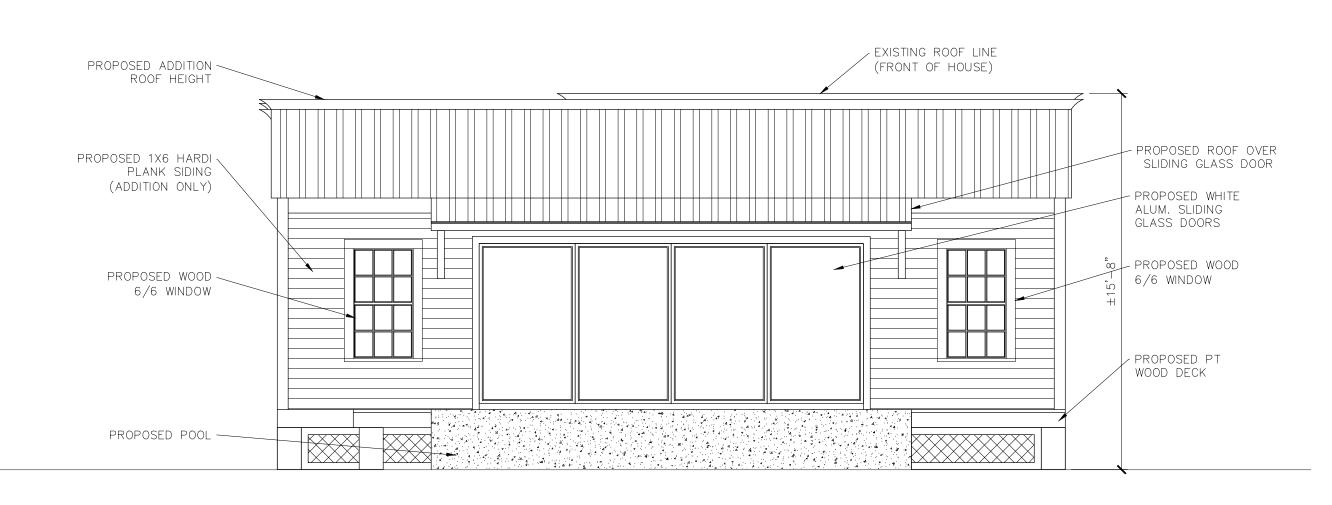

### **Description of Work:**

Demolition of rear addition and front porch. Partial demolition of south side walls.

under consideration for demolition are historic. The plan proposes the demolition of a back one story attached structure in order to build a one-story addition. The plan also includes the demolition of the front porch, as it is not build with traditional materials. The new design also proposes the partial demolition of the south walls of the sawtooths in order to build an attached addition on the side.

### **Consistency with Cited Ordinance**

The proposed demolition is for historic portions of a contributing house, its front porch, and back addition. Although not original to the historic fabric, those elements have been present at least 50 years ago. The existing south walls may have non-historic siding, but are covering a historic portion of the house. If the Commission finds the proposed design appropriate for the site, this review for the demolition request will be the second of two readings.