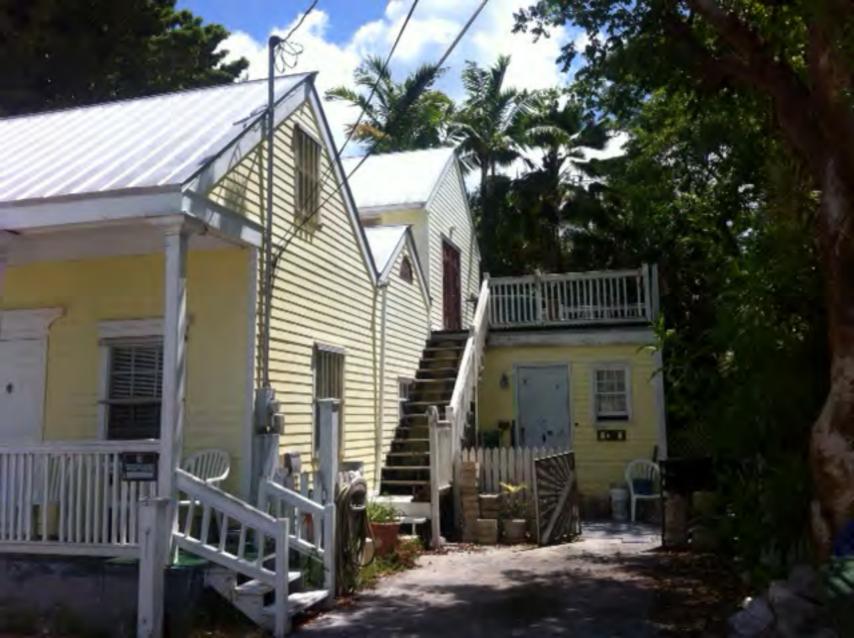

### **Site Facts:**

The house located at #805 Shavers Lane is a contributing resource to the historic district. The one-story frame vernacular house was built circa 1926 with two sawtooth attached on the back. The 1962 Sanborn map does not depict the back portion of the house that is planned to be demolished, still the circa 1965 photo found in the Library's website evidences its existence by that time.

under consideration for demolition are historic. The plan proposes the demolition of a back one story attached structure in order to build a one-story addition. The plan also includes the demolition of the front porch, as it is not build with traditional materials. The new design also proposes the partial demolition of the south walls of the sawtooths in order to build an attached addition on the side.

### **Consistency with Cited Ordinance**

The proposed demolition is for historic portions of a contributing house, its front porch, and back addition. Although not original to the historic fabric, those elements have been present at least 50 years ago. The existing south walls may have non-historic siding, but are covering a historic portion of the house. If the Commission finds the proposed design appropriate for the site, this review for the demolition request will be the second of two readings.