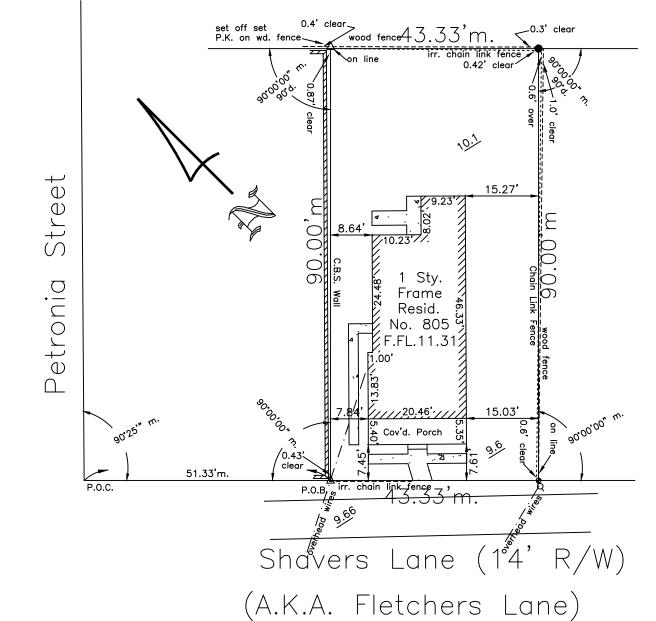

### **Description of Work:**

Demolition of rear addition and front porch. Partial demolition of south side walls.

### **Site Facts:**

The house located at #805 Shavers Lane is a contributing resource to the historic district. The one-story frame vernacular house was built circa 1926 with two sawtooth attached on the back. The 1962 Sanborn map does not depict the back portion of the house that is planned to be demolished, still the circa 1965 photo found in the Library's website evidences its existence by that time.

under consideration for demolition are historic. The plan proposes the demolition of a back one story attached structure in order to build a one-story addition. The plan also includes the demolition of the front porch, as it is not build with traditional materials. The new design also proposes the partial demolition of the south walls of the sawtooths in order to build an attached addition on the side.

### **Consistency with Cited Ordinance**

The proposed demolition is for historic portions of a contributing house, its front porch, and back addition. Although not original to the historic fabric, those elements have been present at least 50 years ago. The existing south walls may have non-historic siding, but are covering a historic portion of the house. If the Commission finds the proposed design appropriate for the site, this review for the demolition request will be the second of two readings.