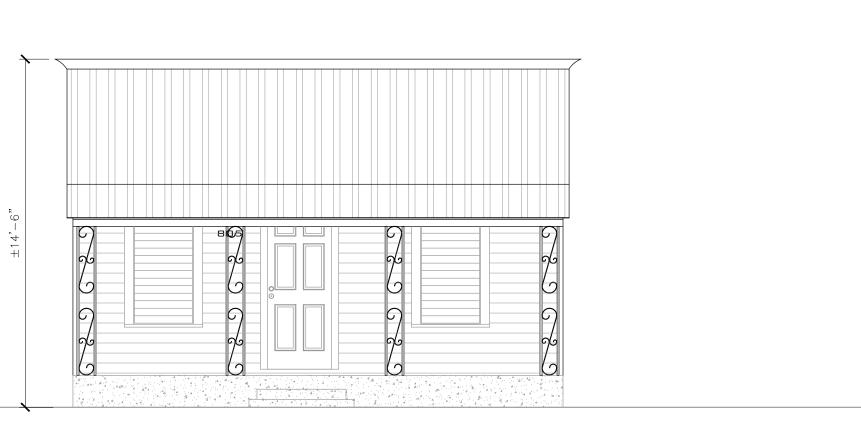

### **Description of Work:**

Demolition of rear addition and front porch. Partial demolition of south side walls.

under consideration for demolition are historic. The plan proposes the demolition of a back one story attached structure in order to build a one-story addition. The plan also includes the demolition of the front porch, as it is not build with traditional materials. The new design also proposes the partial demolition of the south walls of the sawtooths in order to build an attached addition on the side.