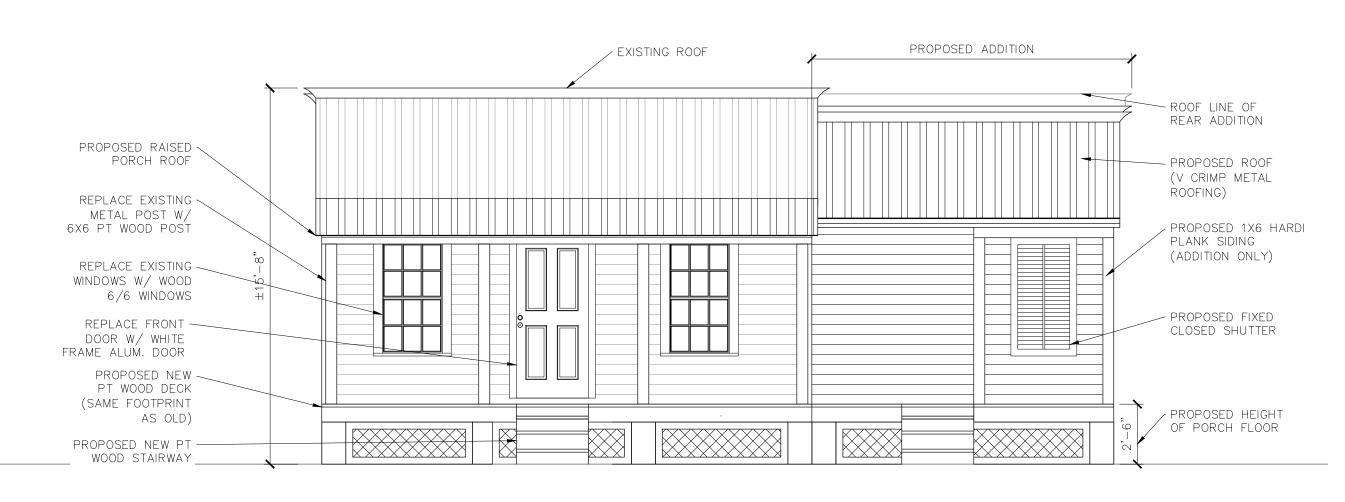

### **Description of Work:**

Demolition of rear addition and front porch. Partial demolition of south side walls.

under consideration for demolition are historic. The plan proposes the demolition of a back one story attached structure in order to build a one-story addition. The plan also includes the demolition of the front porch, as it is not build with traditional materials. The new design also proposes the partial demolition of the south walls of the sawtooths in order to build an attached addition on the side.

### **Consistency with Cited Ordinance**

The proposed demolition is for historic portions of a contributing house, its front porch, and back addition. Although not original to the historic fabric, those elements have been present at least 50 years ago. The existing south walls may have non-historic siding, but are covering a historic portion of the house. If the Commission finds the proposed design appropriate for the site, this review for the demolition request will be the second of two readings.