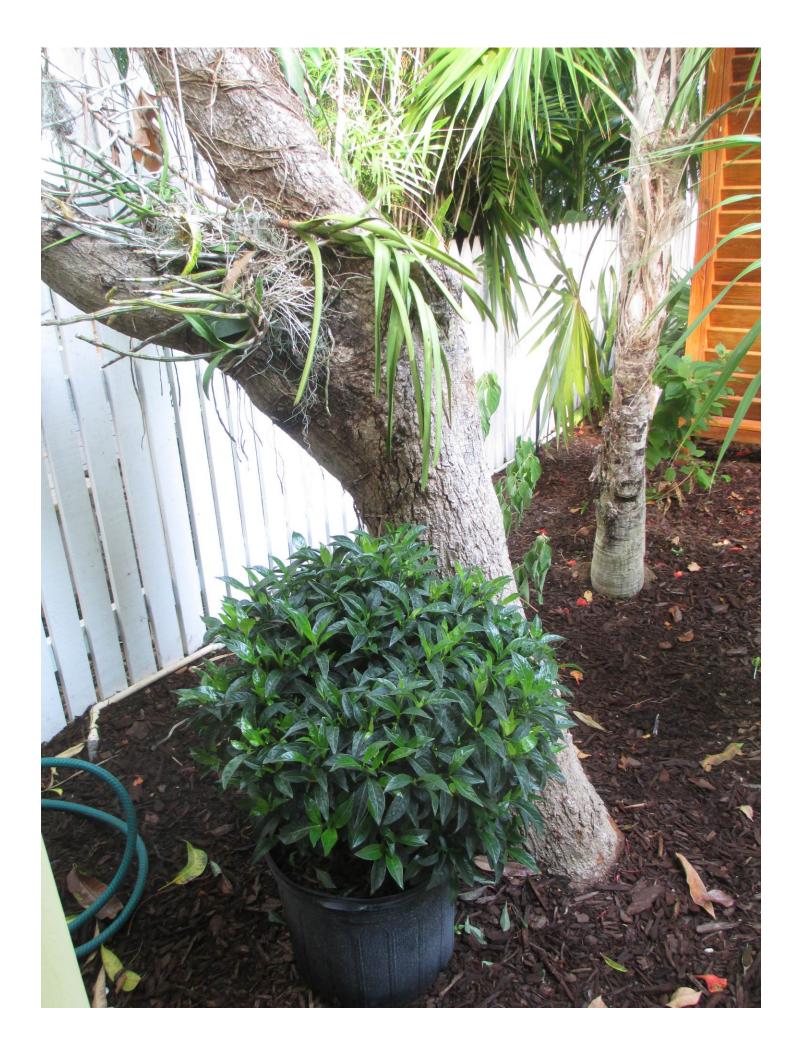

## **STAFF REPORT**

DATE: August 25, 2015

RE: 1314 Petronia Street (permit application # T15-7552)

FROM: Karen DeMaria, City of Key West Urban Forestry Manager

An application was received for the removal of (1) Mango tree. A site inspection was done on August 24, 2015 and documented the following:

Diameter: 11"

Location: 65% (lean and weight toward neighbor's property)

Species: 100% (on protected tree list)

Condition: 30% (poor-lots of die back, main trunk has a strong lean, some

decay)

Total Average Value = 65%

Value x Diameter = 7 replacement caliper inches

Recommendation: Recommend approval of the removal of one (1) Mango tree at 1314 Petronia Street to be replaced with 7 caliper inches of dicot or fruit trees from approved list, FL#1, to be planted onsite.