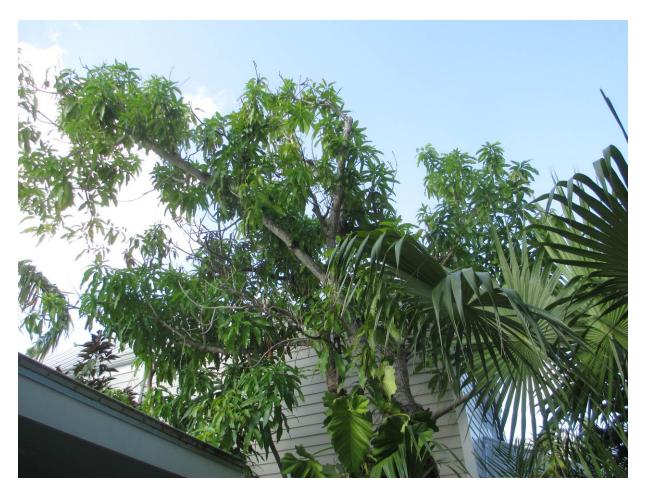

## **STAFF REPORT**

DATE: August 25, 2015

RE: 1314 Petronia Street (permit application # T15-7552)

FROM: Karen DeMaria, City of Key West Urban Forestry Manager

An application was received for the removal of (1) Mango tree. A site inspection was done on August 24, 2015 and documented the following:

Diameter: 11"

Location: 65% (lean and weight toward neighbor's property)

Species: 100% (on protected tree list)

Condition: 30% (poor-lots of die back, main trunk has a strong lean, some

decay)

Total Average Value = 65%

Value x Diameter = 7 replacement caliper inches

Recommendation: Recommend approval of the removal of one (1) Mango tree at 1314 Petronia Street to be replaced with 7 caliper inches of dicot or fruit trees from approved list, FL#1, to be planted onsite.