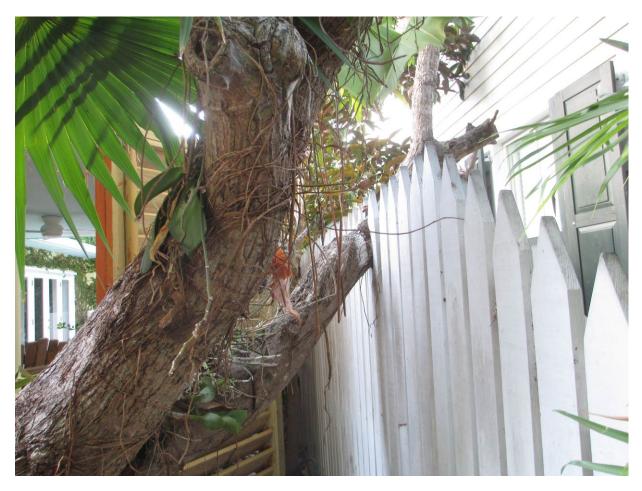

## **STAFF REPORT**

DATE: August 25, 2015

RE: 1314 Petronia Street (permit application # T15-7552)

FROM: Karen DeMaria, City of Key West Urban Forestry Manager

An application was received for the removal of (1) Mango tree. A site inspection was done on August 24, 2015 and documented the following:

Diameter: 11"

Location: 65% (lean and weight toward neighbor's property)

Species: 100% (on protected tree list)

Condition: 30% (poor-lots of die back, main trunk has a strong lean, some

decay)

Total Average Value = 65%

Value x Diameter = 7 replacement caliper inches

Recommendation: Recommend approval of the removal of one (1) Mango tree at 1314 Petronia Street to be replaced with 7 caliper inches of dicot or fruit trees from approved list, FL#1, to be planted onsite.