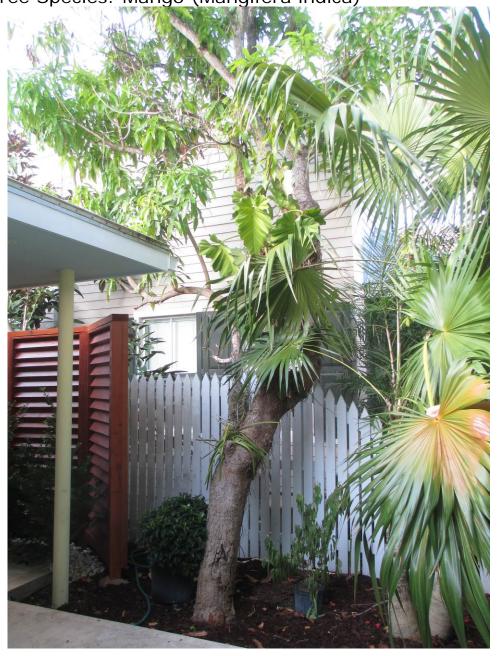

## **STAFF REPORT**

DATE: August 25, 2015

RE: 1314 Petronia Street (permit application # T15-7552)

FROM: Karen DeMaria, City of Key West Urban Forestry Manager

An application was received for the removal of (1) Mango tree. A site inspection was done on August 24, 2015 and documented the following:

Diameter: 11"

Location: 65% (lean and weight toward neighbor's property)

Species: 100% (on protected tree list)

Condition: 30% (poor-lots of die back, main trunk has a strong lean, some

decay)

Total Average Value = 65%

Value x Diameter = 7 replacement caliper inches

Recommendation: Recommend approval of the removal of one (1) Mango tree at 1314 Petronia Street to be replaced with 7 caliper inches of dicot or fruit trees from approved list, FL#1, to be planted onsite.