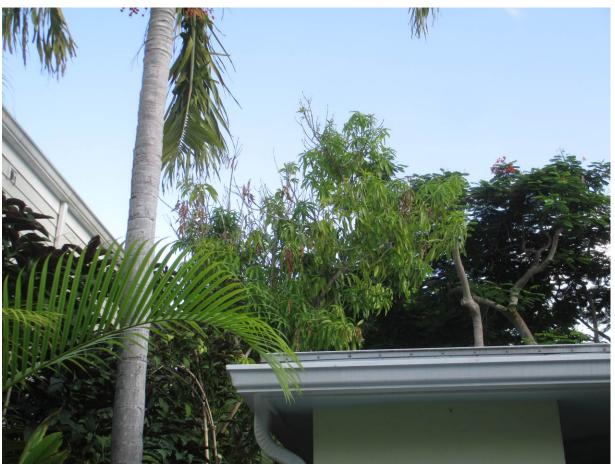

## **STAFF REPORT**

DATE: August 25, 2015

RE: 1314 Petronia Street (permit application # T15-7552)

FROM: Karen DeMaria, City of Key West Urban Forestry Manager

An application was received for the removal of (1) Mango tree. A site inspection was done on August 24, 2015 and documented the following:

Diameter: 11"

Location: 65% (lean and weight toward neighbor's property)

Species: 100% (on protected tree list)

Condition: 30% (poor-lots of die back, main trunk has a strong lean, some

decay)

Total Average Value = 65%

Value x Diameter = 7 replacement caliper inches

Recommendation: Recommend approval of the removal of one (1) Mango tree at 1314 Petronia Street to be replaced with 7 caliper inches of dicot or fruit trees from approved list, FL#1, to be planted onsite.