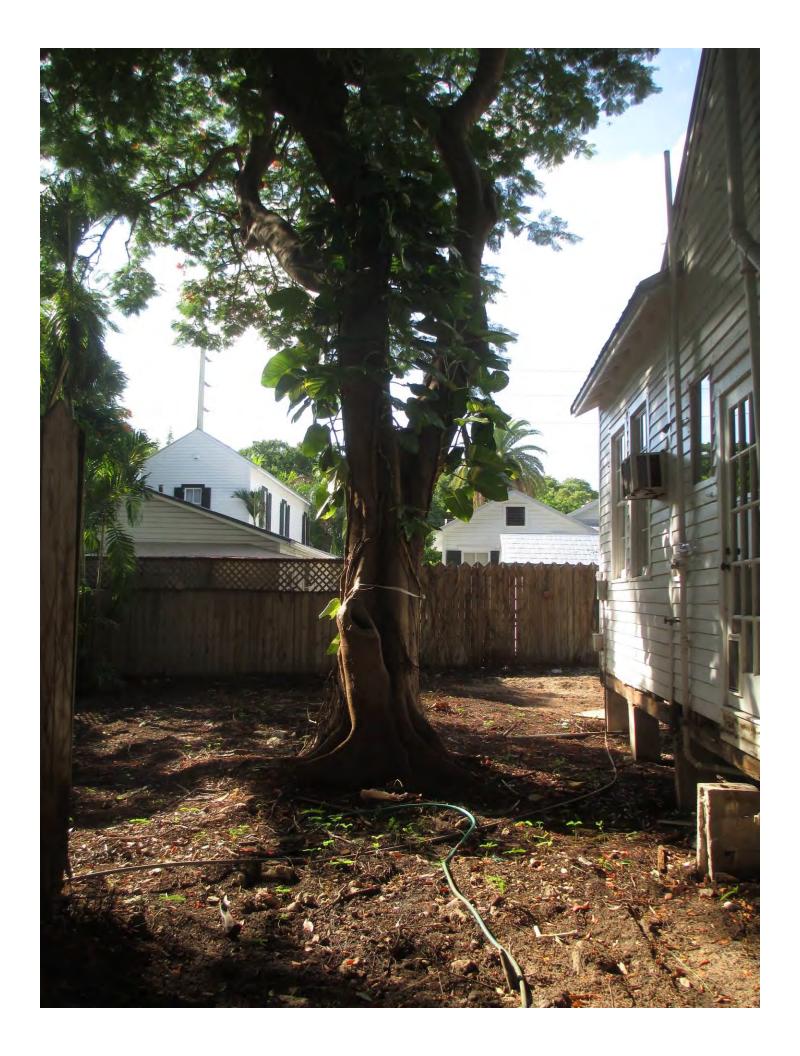

Diameter: 27" Location: 80%

Species: 100% (on protected tree list)

Condition: 20% (subterranean termites and major decay in base of tree,

some decay in canopy)
Total Average Value = 66%

**Value x Diameter = 17.8 replacement caliper inches** 

NOTE: Homeowner does not want to remove tree. Maintenance trimming and inspection of tree by certified arborist found subterranean termites. If tree removed, homeowner will plant another Royal Poinciana on the property.