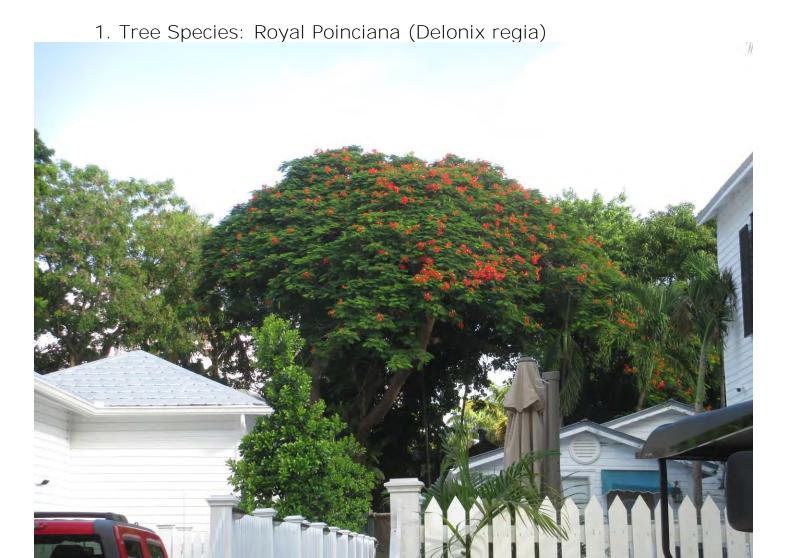

## **STAFF REPORT**

DATE: August 25, 2015

RE: 6 Pinder Lane (permit application # T15-7557)

FROM: Karen DeMaria, City of Key West Urban Forestry Manager

An application was received for the removal **of (1) Royal Poinciana tree**. A site inspection was done on August 24, 2015 and documented the following:

Diameter: 27" Location: 80%

Species: 100% (on protected tree list)

Condition: 20% (subterranean termites and major decay in base of tree,

some decay in canopy)
Total Average Value = 66%

**Value x Diameter = 17.8 replacement caliper inches** 

NOTE: Homeowner does not want to remove tree. Maintenance trimming and inspection of tree by certified arborist found subterranean termites. If tree removed, homeowner will plant another Royal Poinciana on the property.