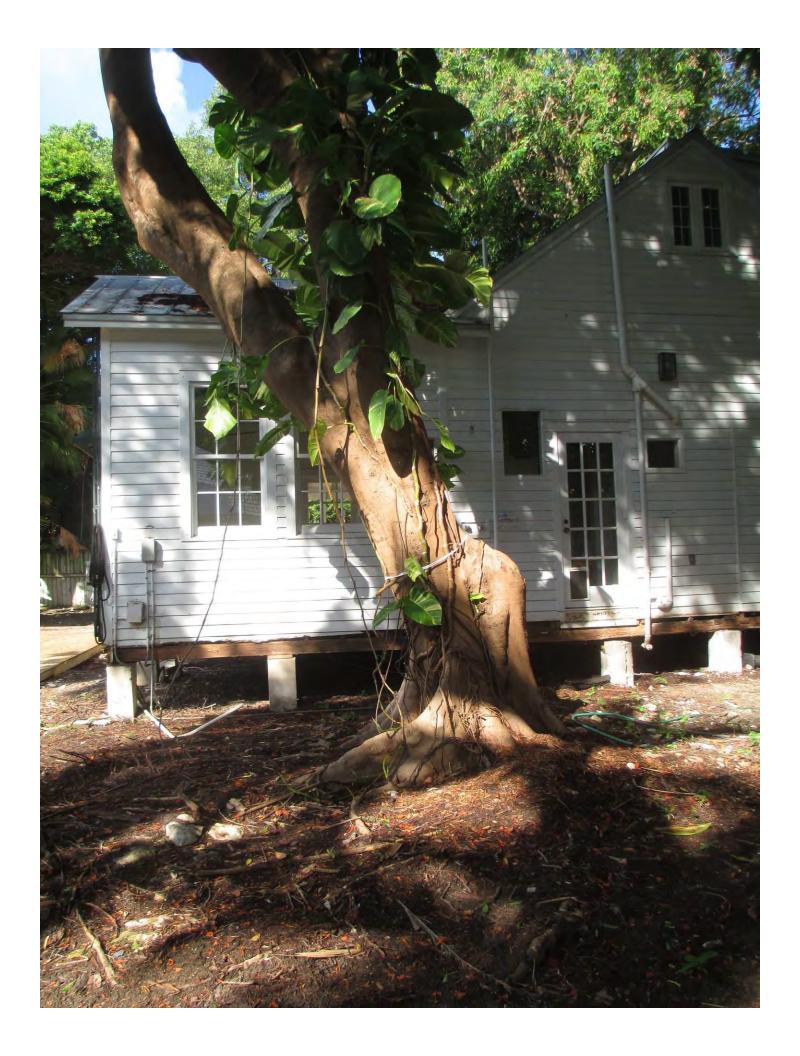

Diameter: 27" Location: 80%

Species: 100% (on protected tree list)

Condition: 20% (subterranean termites and major decay in base of tree,

some decay in canopy)
Total Average Value = 66%

**Value x Diameter = 17.8 replacement caliper inches** 

NOTE: Homeowner does not want to remove tree. Maintenance trimming and inspection of tree by certified arborist found subterranean termites. If tree removed, homeowner will plant another Royal Poinciana on the property.