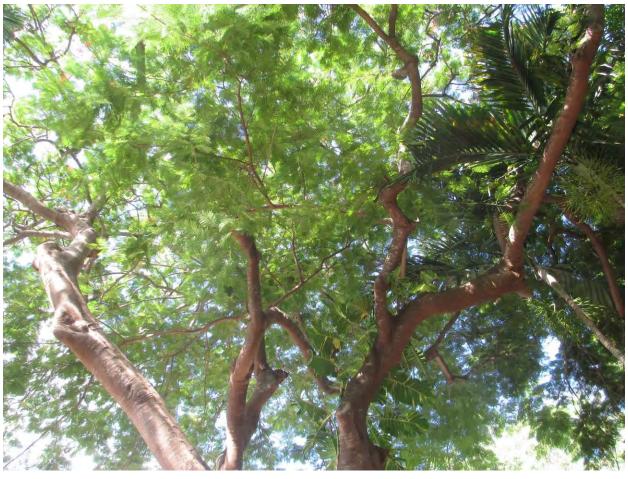

## **STAFF REPORT**

DATE: August 25, 2015

RE: 6 Pinder Lane (permit application # T15-7557)

FROM: Karen DeMaria, City of Key West Urban Forestry Manager

An application was received for the removal **of (1) Royal Poinciana tree**. A site inspection was done on August 24, 2015 and documented the following:

Diameter: 27" Location: 80%

Species: 100% (on protected tree list)

Condition: 20% (subterranean termites and major decay in base of tree,

some decay in canopy)
Total Average Value = 66%

**Value x Diameter = 17.8 replacement caliper inches** 

NOTE: Homeowner does not want to remove tree. Maintenance trimming and inspection of tree by certified arborist found subterranean termites. If tree removed, homeowner will plant another Royal Poinciana on the property.