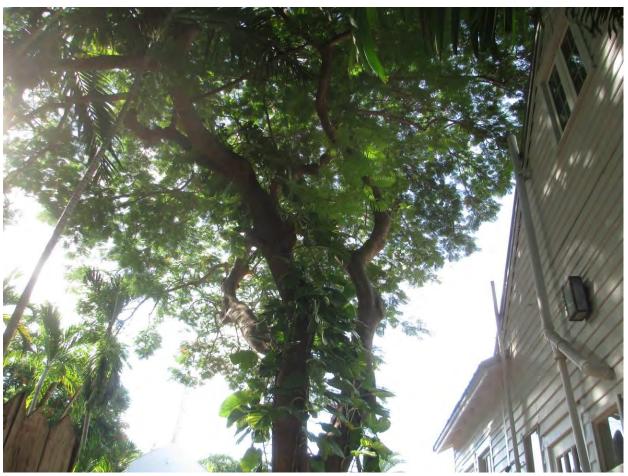

## **STAFF REPORT**

DATE: August 25, 2015

RE: 6 Pinder Lane (permit application # T15-7557)

FROM: Karen DeMaria, City of Key West Urban Forestry Manager

An application was received for the removal **of (1) Royal Poinciana tree**. A site inspection was done on August 24, 2015 and documented the following:

Diameter: 27" Location: 80%

Species: 100% (on protected tree list)

Condition: 20% (subterranean termites and major decay in base of tree,

some decay in canopy)
Total Average Value = 66%

**Value x Diameter = 17.8 replacement caliper inches** 