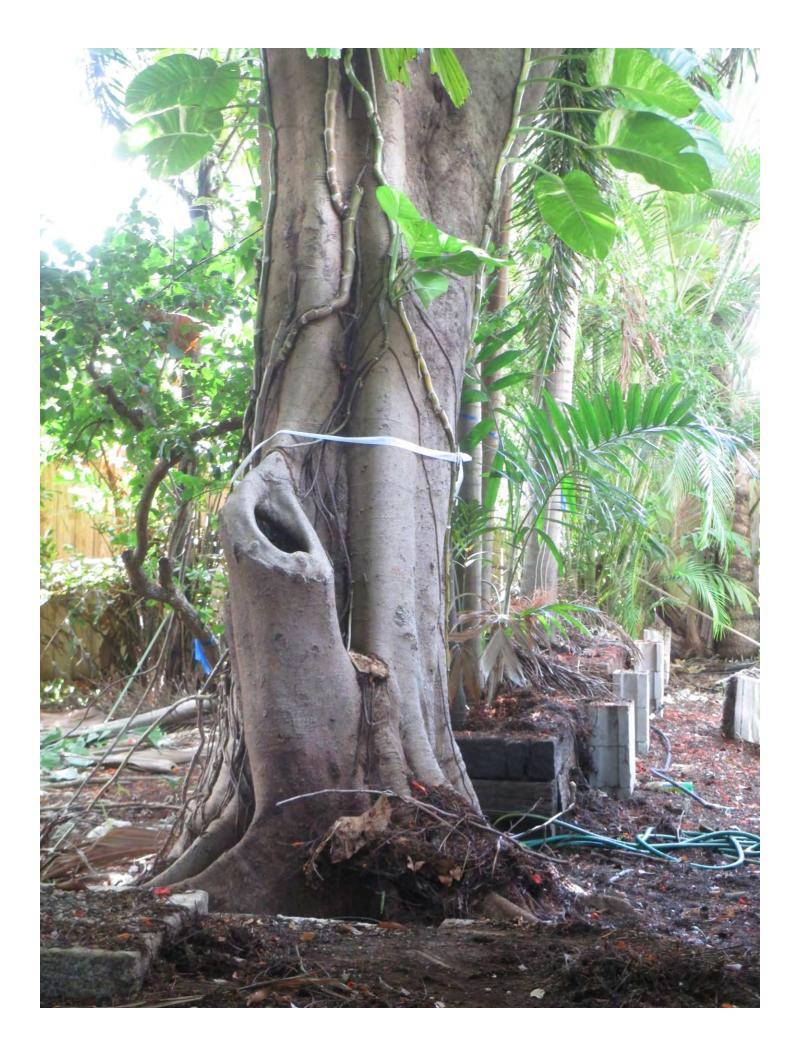

Diameter: 27" Location: 80%

Species: 100% (on protected tree list)

Condition: 20% (subterranean termites and major decay in base of tree,

some decay in canopy)
Total Average Value = 66%

**Value x Diameter = 17.8 replacement caliper inches** 

NOTE: Homeowner does not want to remove tree. Maintenance trimming and inspection of tree by certified arborist found subterranean termites. If tree removed, homeowner will plant another Royal Poinciana on the property.