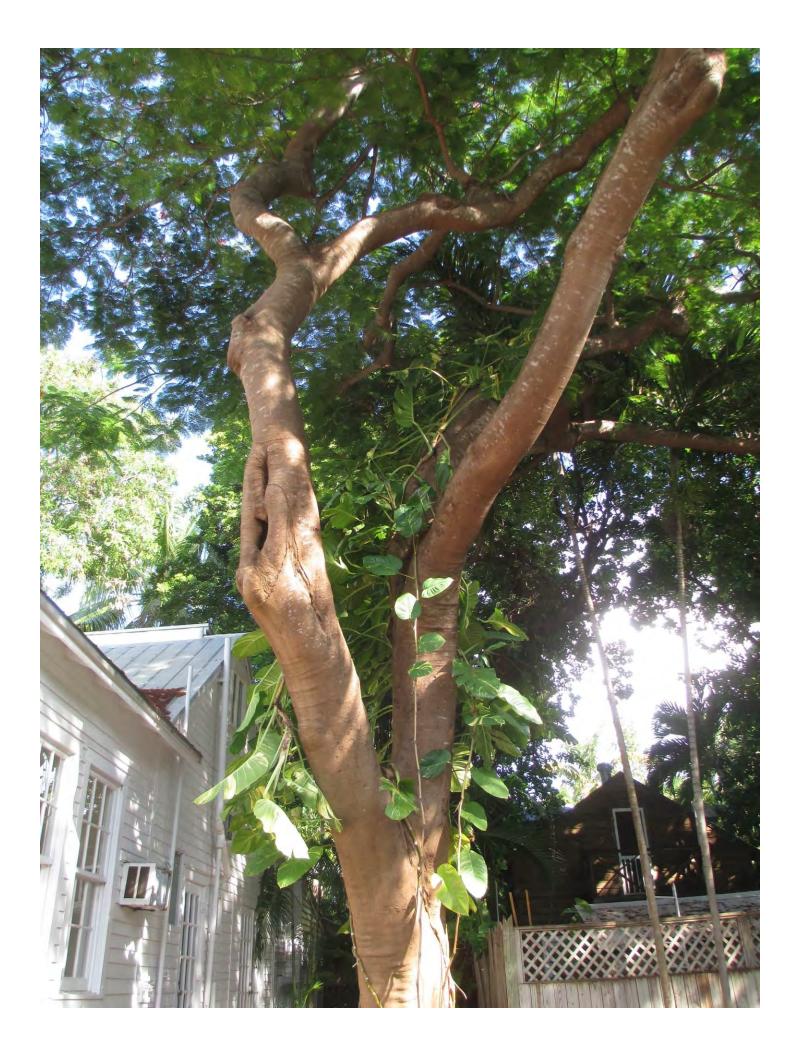

Diameter: 27" Location: 80%

Species: 100% (on protected tree list)

Condition: 20% (subterranean termites and major decay in base of tree,

some decay in canopy)
Total Average Value = 66%

**Value x Diameter = 17.8 replacement caliper inches** 

NOTE: Homeowner does not want to remove tree. Maintenance trimming and inspection of tree by certified arborist found subterranean termites. If tree removed, homeowner will plant another Royal Poinciana on the property.