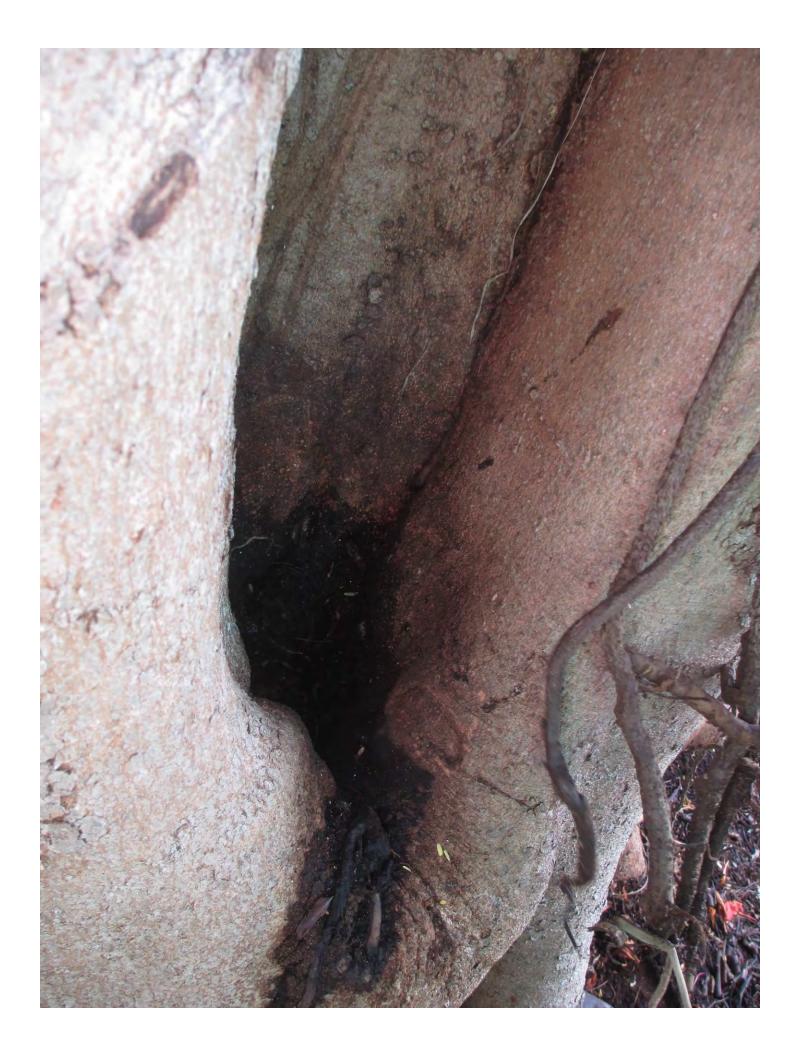

Diameter: 27" Location: 80%

Species: 100% (on protected tree list)

Condition: 20% (subterranean termites and major decay in base of tree,

some decay in canopy)
Total Average Value = 66%

**Value x Diameter = 17.8 replacement caliper inches** 

NOTE: Homeowner does not want to remove tree. Maintenance trimming and inspection of tree by certified arborist found subterranean termites. If tree removed, homeowner will plant another Royal Poinciana on the property.