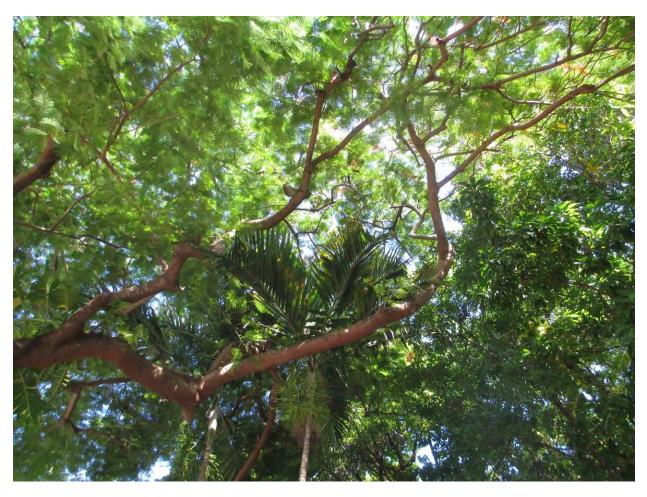

## **STAFF REPORT**

DATE: August 25, 2015

RE: 6 Pinder Lane (permit application # T15-7557)

FROM: Karen DeMaria, City of Key West Urban Forestry Manager

An application was received for the removal **of (1) Royal Poinciana tree**. A site inspection was done on August 24, 2015 and documented the following:

Diameter: 27" Location: 80%

Species: 100% (on protected tree list)

Condition: 20% (subterranean termites and major decay in base of tree,

some decay in canopy)
Total Average Value = 66%

**Value x Diameter = 17.8 replacement caliper inches** 

NOTE: Homeowner does not want to remove tree. Maintenance trimming and inspection of tree by certified arborist found subterranean termites. If tree removed, homeowner will plant another Royal Poinciana on the property.