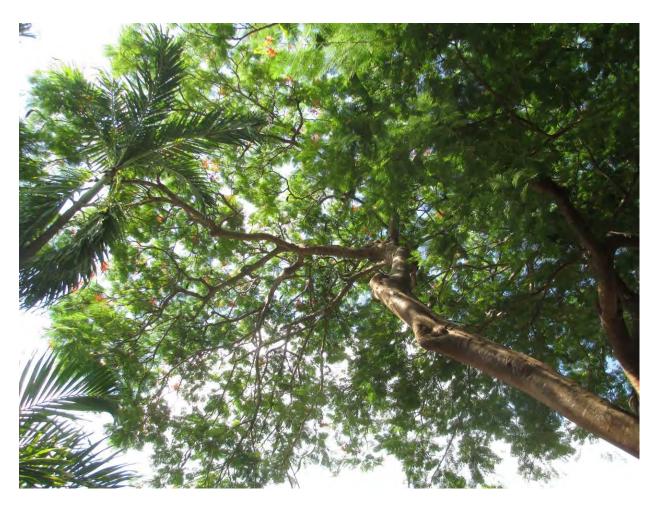

## **STAFF REPORT**

DATE: August 25, 2015

RE: 6 Pinder Lane (permit application # T15-7557)

FROM: Karen DeMaria, City of Key West Urban Forestry Manager

An application was received for the removal **of (1) Royal Poinciana tree**. A site inspection was done on August 24, 2015 and documented the following:

Diameter: 27" Location: 80%

Species: 100% (on protected tree list)

Condition: 20% (subterranean termites and major decay in base of tree,

some decay in canopy)
Total Average Value = 66%

**Value x Diameter = 17.8 replacement caliper inches** 

NOTE: Homeowner does not want to remove tree. Maintenance trimming and inspection of tree by certified arborist found subterranean termites. If tree removed, homeowner will plant another Royal Poinciana on the property.