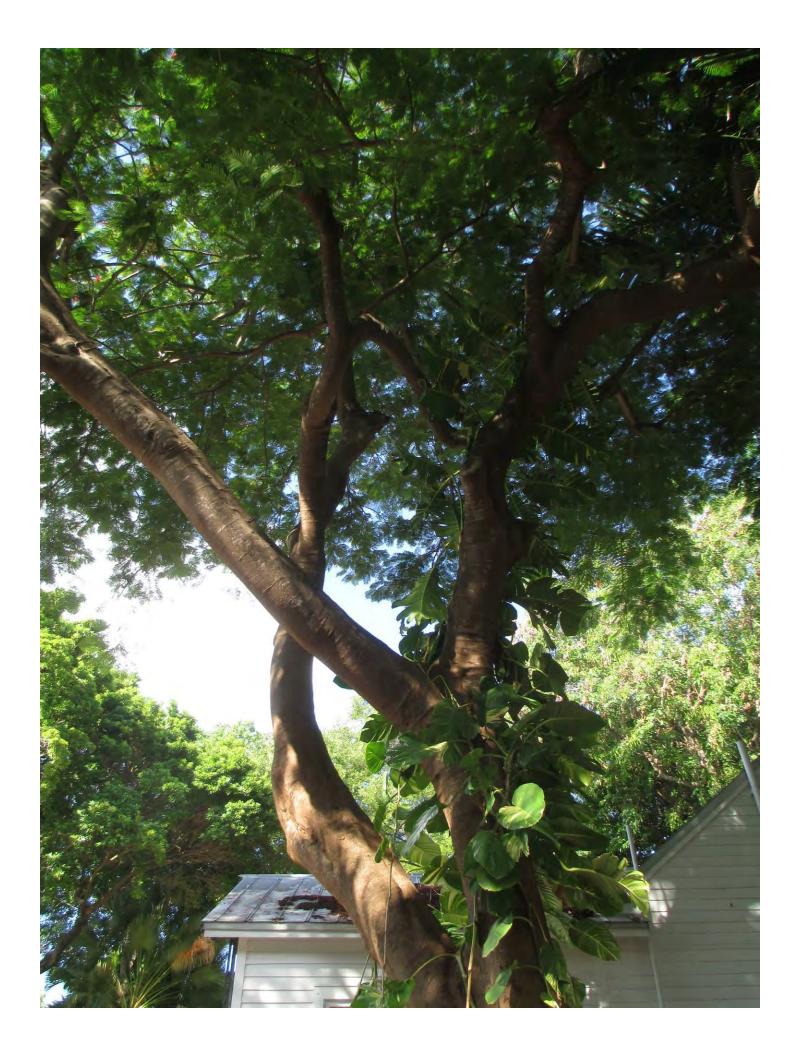

## **STAFF REPORT**

DATE: August 25, 2015

RE: 6 Pinder Lane (permit application # T15-7557)

FROM: Karen DeMaria, City of Key West Urban Forestry Manager

An application was received for the removal **of (1) Royal Poinciana tree**. A site inspection was done on August 24, 2015 and documented the following:

Diameter: 27" Location: 80%

Species: 100% (on protected tree list)

Condition: 20% (subterranean termites and major decay in base of tree,

some decay in canopy)
Total Average Value = 66%

**Value x Diameter = 17.8 replacement caliper inches** 

NOTE: Homeowner does not want to remove tree. Maintenance trimming and inspection of tree by certified arborist found subterranean termites. If tree removed, homeowner will plant another Royal Poinciana on the property.