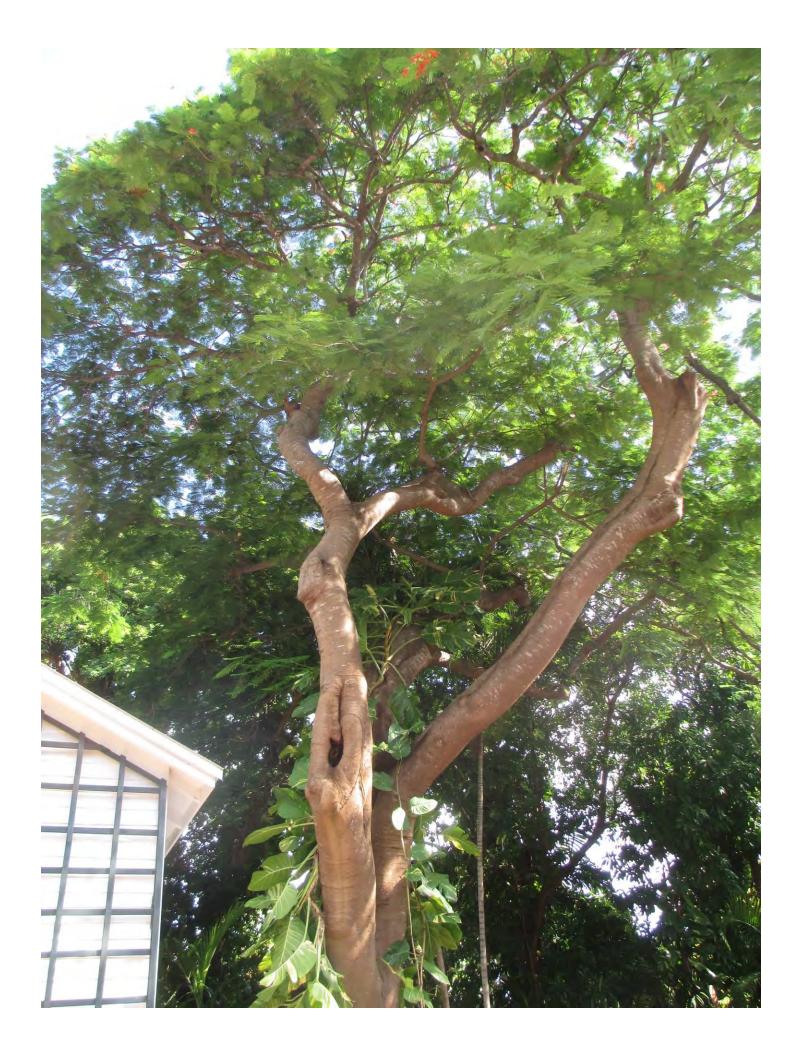

Diameter: 27" Location: 80%

Species: 100% (on protected tree list)

Condition: 20% (subterranean termites and major decay in base of tree,

some decay in canopy)
Total Average Value = 66%

**Value x Diameter = 17.8 replacement caliper inches** 

NOTE: Homeowner does not want to remove tree. Maintenance trimming and inspection of tree by certified arborist found subterranean termites. If tree removed, homeowner will plant another Royal Poinciana on the property.