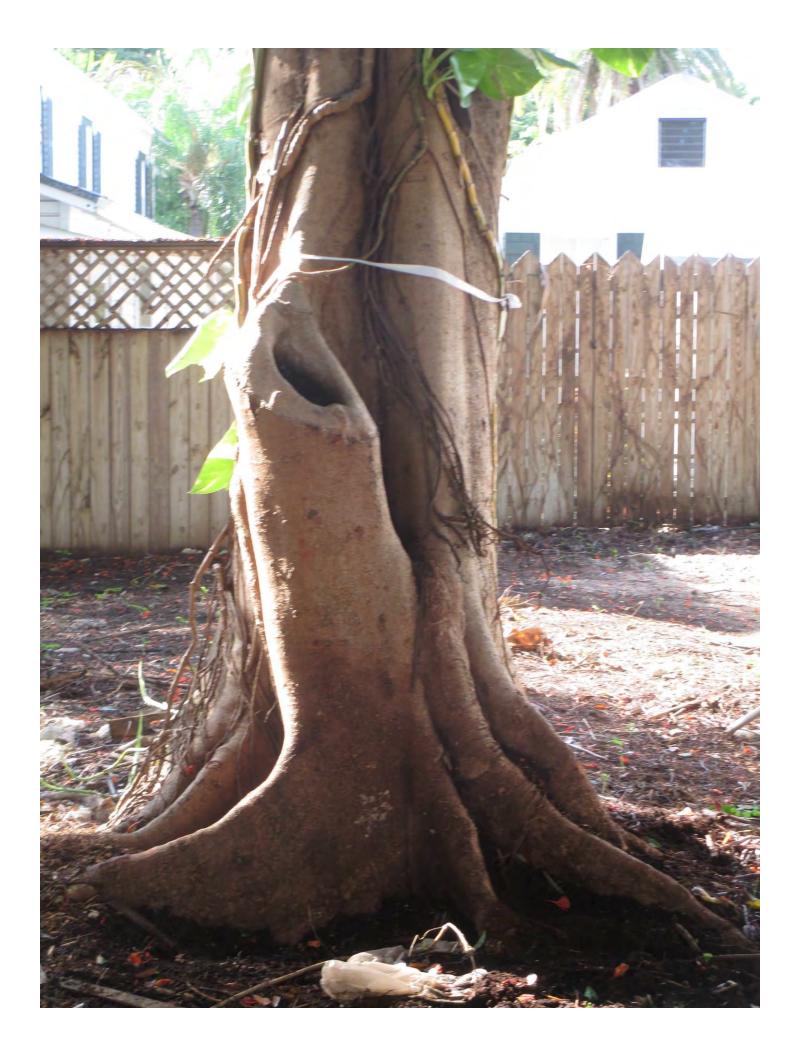

Diameter: 27" Location: 80%

Species: 100% (on protected tree list)

Condition: 20% (subterranean termites and major decay in base of tree,

some decay in canopy)
Total Average Value = 66%

**Value x Diameter = 17.8 replacement caliper inches** 

NOTE: Homeowner does not want to remove tree. Maintenance trimming and inspection of tree by certified arborist found subterranean termites. If tree removed, homeowner will plant another Royal Poinciana on the property.