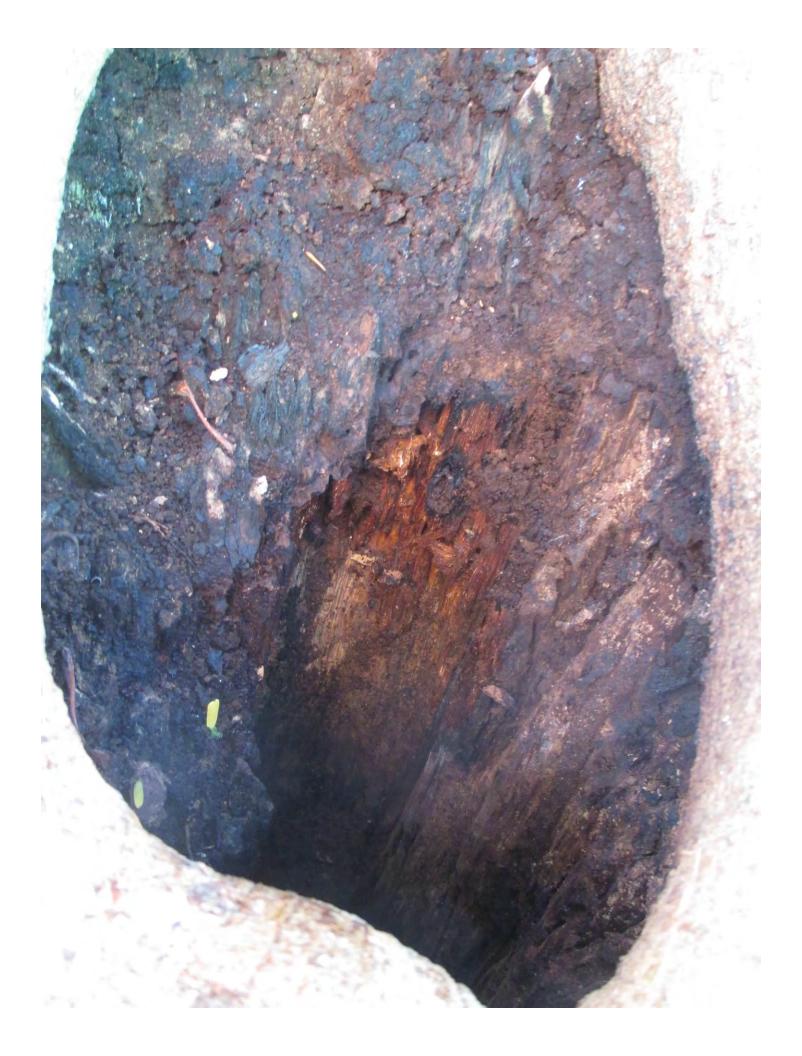

Diameter: 27" Location: 80%

Species: 100% (on protected tree list)

Condition: 20% (subterranean termites and major decay in base of tree,

some decay in canopy)
Total Average Value = 66%

**Value x Diameter = 17.8 replacement caliper inches** 

NOTE: Homeowner does not want to remove tree. Maintenance trimming and inspection of tree by certified arborist found subterranean termites. If tree removed, homeowner will plant another Royal Poinciana on the property.