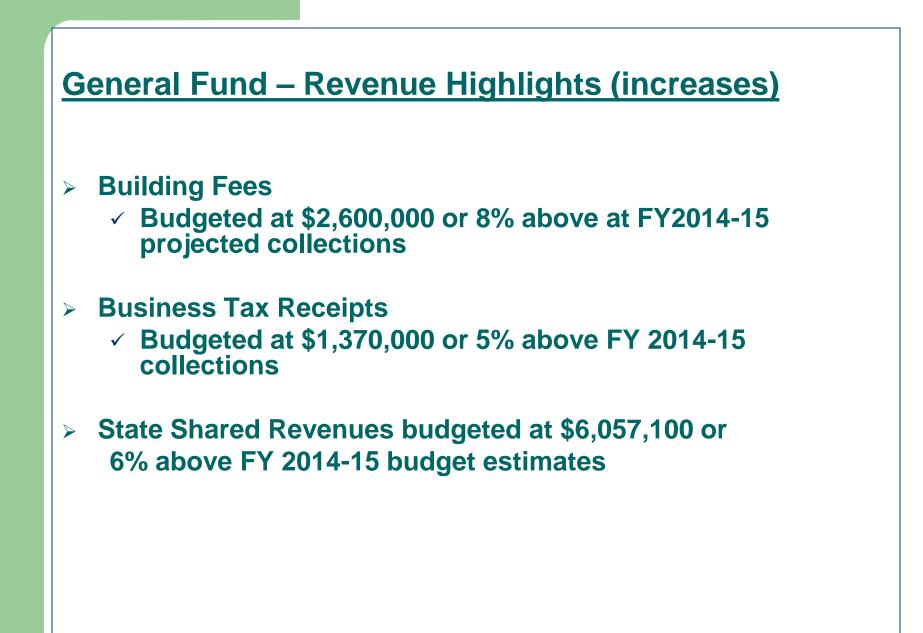

## **Incremental/Committed GF Expenditures**

| Personnel costs (contractual obligatio                                        | ns) \$    | 864,493 |
|-------------------------------------------------------------------------------|-----------|---------|
| <ul> <li>3% General Employees</li> </ul>                                      | \$328,655 |         |
| <ul> <li>3% + step Police Employees</li> </ul>                                | \$322,790 |         |
| <ul> <li>3% + step Fire Employees</li> </ul>                                  | \$213,048 |         |
| <ul> <li>Health insurance estimated increase</li> <li>10% increase</li> </ul> | \$        | 371,848 |
| <ul> <li>Not effective until April 1, 2016</li> </ul>                         |           |         |
| > Bicycle Pedestrian Coordinator                                              | \$        | 52,196  |
| > Election                                                                    | \$        | 82,000  |
| ➤ Total \$1,370,537                                                           |           |         |