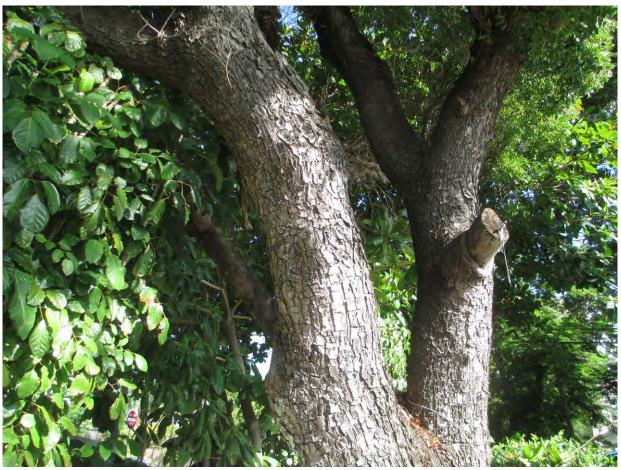

1. Tree Species: Mahogany (Swietenia mahagoni)

Diameter: 25"

Location: 30% (roots impacting house foundation)

Species: 100% (on protected tree list)

Condition: 50% (fair to poor-triple trunks, lots of decay in canopy, tree

competing with adjacent large mahogany)

Total Average Value = 60%

Value x Diameter = 15 replacement caliper inches

Note: There is another large mahogany immediately adjacent to this tree that will be heavily maintenance trimmed (T15-7525).