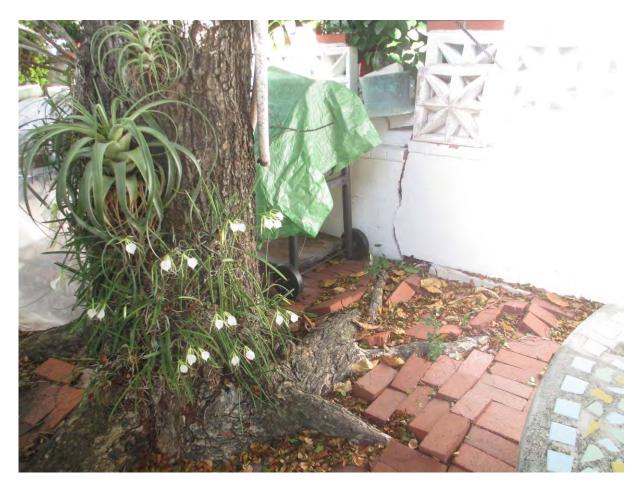

1. Tree Species: Mahogany (Swietenia mahagoni)

Diameter: 25"

Location: 30% (roots impacting house foundation)

Species: 100% (on protected tree list)

Condition: 50% (fair to poor-triple trunks, lots of decay in canopy, tree

competing with adjacent large mahogany)

Total Average Value = 60%

Value x Diameter = 15 replacement caliper inches

Note: There is another large mahogany immediately adjacent to this tree that will be heavily maintenance trimmed (T15-7525).

Thank You Arborist H. John Cole 305-340-8094 John Cell Key West

shadetreeservices@yahoo.com

DATE:

JUNE 25, 2015

SUBJECT:

3401 EAGLE AVE

KEY WEST, FL 33040

DUE TO THE EVER-INCRESING SIZE OF THE TWO TREES ON THE 16TH STREET SIDE OF OUR HOUSE WE HAVE HAD TO DO REPAIRS TO THE OUTSIDE OF THE WOOD FRAME HOUSE BY REPLACING THE WOOD. THE ROOTS HAVE CAUSED OUR CEMENT WALL TO CRACK & SPLIT IN SEVERAL PLACES & BECOME UNEVEN MAKING IT DIFFICULT TO CLOSE GATE DOORS. THE ROOTS ARE TRAVELING ABOVE GROUND & ALSO CAUSING PROBLEMS WITH THE INSIDE OF THE HOUSE. WE HAVE ALSO REPLACED BACK FLOOR DUE TO WARPING. WE HAVE ALSO REDONE THE KITCHEN ALONG WITH NEW CABINETS. I BELIEVE IT IS ALSO THE CAUSE OF THE CRACKS IN OUR BACK PATIO.