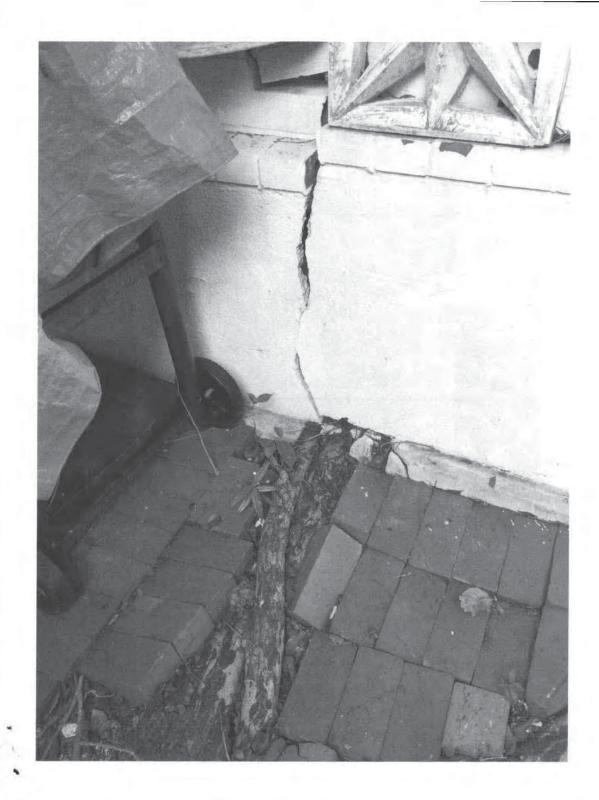

Thank You Arborist H. John Cole 305-340-8094 John Cell Key West

shadetreeservices@yahoo.com

DATE:

JUNE 25, 2015

SUBJECT:

3401 EAGLE AVE

KEY WEST, FL 33040

DUE TO THE EVER-INCRESING SIZE OF THE TWO TREES ON THE 16TH STREET SIDE OF OUR HOUSE WE HAVE HAD TO DO REPAIRS TO THE OUTSIDE OF THE WOOD FRAME HOUSE BY REPLACING THE WOOD. THE ROOTS HAVE CAUSED OUR CEMENT WALL TO CRACK & SPLIT IN SEVERAL PLACES & BECOME UNEVEN MAKING IT DIFFICULT TO CLOSE GATE DOORS. THE ROOTS ARE TRAVELING ABOVE GROUND & ALSO CAUSING PROBLEMS WITH THE INSIDE OF THE HOUSE. WE HAVE ALSO REPLACED BACK FLOOR DUE TO WARPING. WE HAVE ALSO REDONE THE KITCHEN ALONG WITH NEW CABINETS. I BELIEVE IT IS ALSO THE CAUSE OF THE CRACKS IN OUR BACK PATIO.

WE WOULD LIKE TO HAVE THESE TREES REMOVED & REPLANT SOMETHING ELSE IN THE YARD BEFORE THE CURRENT TREES CAUSE FURTHER DAMAGE.

CARL DAVIS

MARCIA DAVIS

3401 EAGKE AVE KEY WEST, FL 33040

Karen, I will be unable to attend tonight's Tree Commission meeting with regards to the Davis permit application for Tree Removal and Root Pruning plus Maintenance Pruning. Please accept my apologies and allow Carl Gilley to speak and represent this application in my absence...