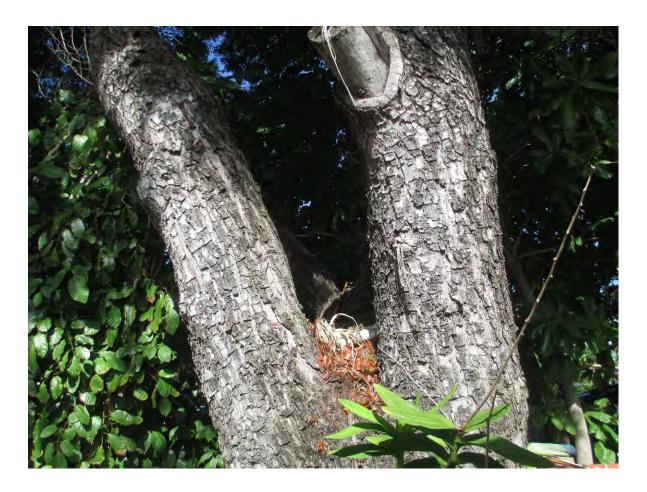

1. Tree Species: Mahogany (Swietenia mahagoni)

Diameter: 25"

Location: 30% (roots impacting house foundation)

Species: 100% (on protected tree list)

Condition: 50% (fair to poor-triple trunks, lots of decay in canopy, tree

competing with adjacent large mahogany)

Total Average Value = 60%

Value x Diameter = 15 replacement caliper inches

Note: There is another large mahogany immediately adjacent to this tree that will be heavily maintenance trimmed (T15-7525).

Mahogany tree #2-to be removed

Mahogany tree #1-to be heavily maintenance trimmed