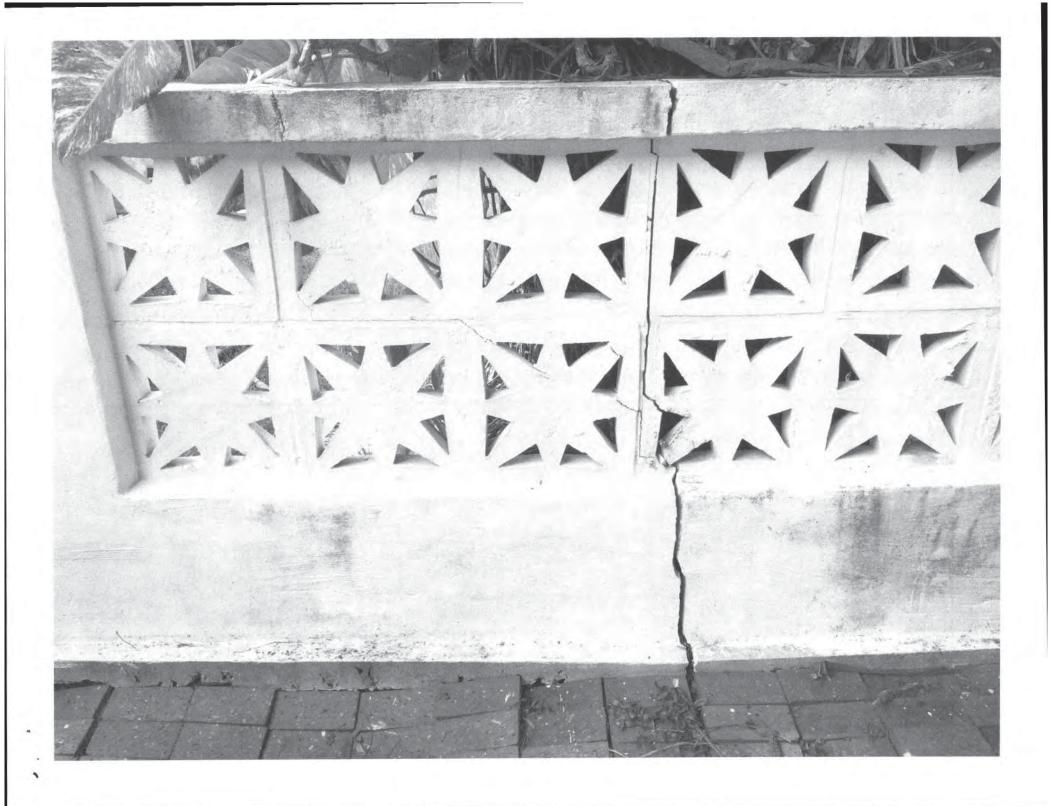

Thank You Arborist H. John Cole 305-340-8094 John Cell Key West

shadetreeservices@yahoo.com

DATE:

JUNE 25, 2015

SUBJECT:

3401 EAGLE AVE

KEY WEST, FL 33040

DUE TO THE EVER-INCRESING SIZE OF THE TWO TREES ON THE 16TH STREET SIDE OF OUR HOUSE WE HAVE HAD TO DO REPAIRS TO THE OUTSIDE OF THE WOOD FRAME HOUSE BY REPLACING THE WOOD. THE ROOTS HAVE CAUSED OUR CEMENT WALL TO CRACK & SPLIT IN SEVERAL PLACES & BECOME UNEVEN MAKING IT DIFFICULT TO CLOSE GATE DOORS. THE ROOTS ARE TRAVELING ABOVE GROUND & ALSO CAUSING PROBLEMS WITH THE INSIDE OF THE HOUSE. WE HAVE ALSO REPLACED BACK FLOOR DUE TO WARPING. WE HAVE ALSO REDONE THE KITCHEN ALONG WITH NEW CABINETS. I BELIEVE IT IS ALSO THE CAUSE OF THE CRACKS IN OUR BACK PATIO.