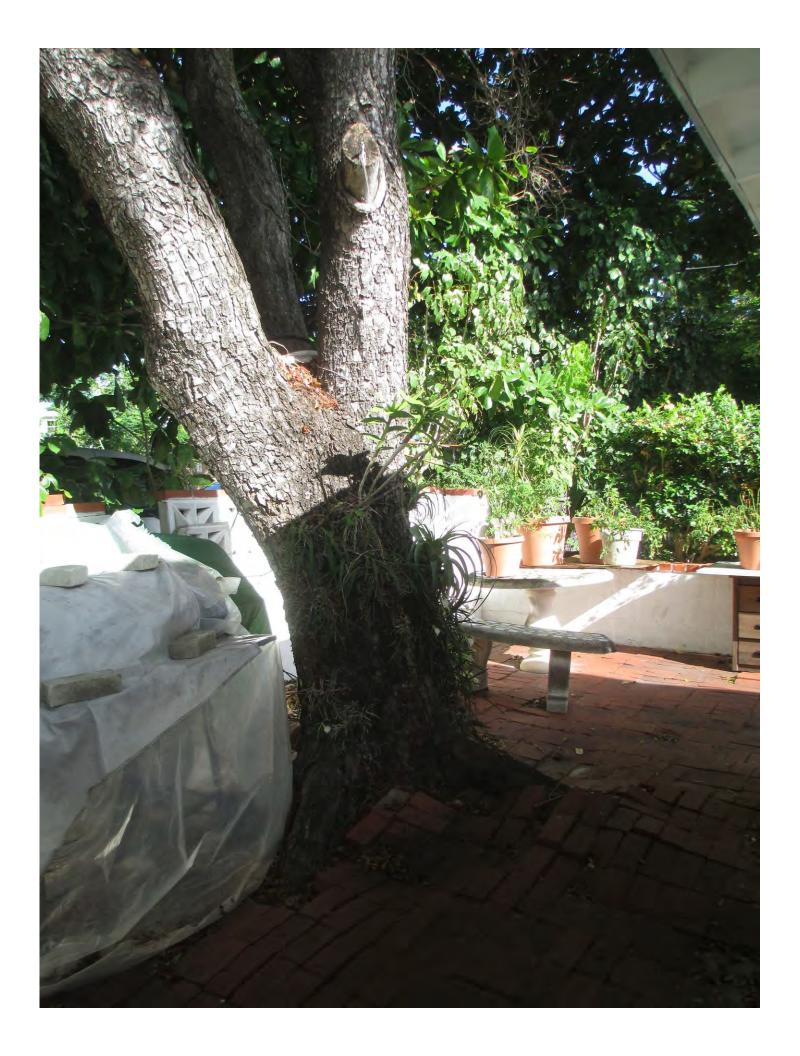

1. Tree Species: Mahogany (Swietenia mahagoni)

Diameter: 25"

Location: 30% (roots impacting house foundation)

Species: 100% (on protected tree list)

Condition: 50% (fair to poor-triple trunks, lots of decay in canopy, tree

competing with adjacent large mahogany)

Total Average Value = 60%

Value x Diameter = 15 replacement caliper inches

Note: There is another large mahogany immediately adjacent to this tree that will be heavily maintenance trimmed (T15-7525).