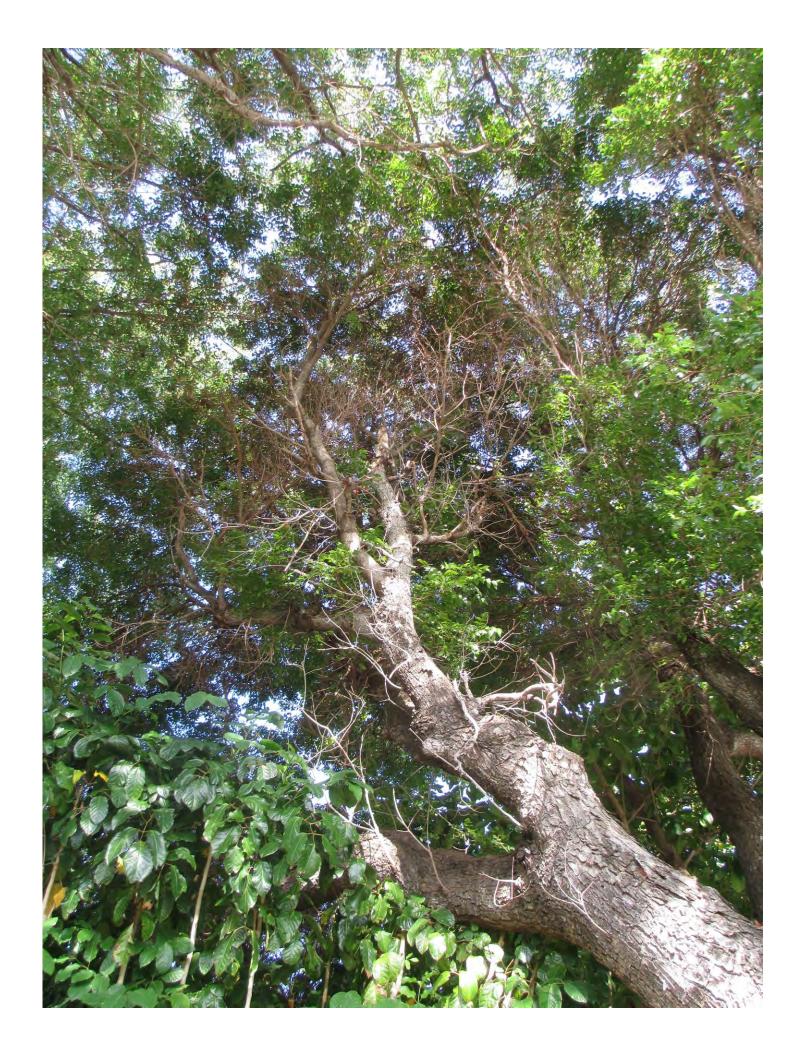

1. Tree Species: Mahogany (Swietenia mahagoni)

Diameter: 25"

Location: 30% (roots impacting house foundation)

Species: 100% (on protected tree list)

Condition: 50% (fair to poor-triple trunks, lots of decay in canopy, tree

competing with adjacent large mahogany)

Total Average Value = 60%

Value x Diameter = 15 replacement caliper inches

Note: There is another large mahogany immediately adjacent to this tree that will be heavily maintenance trimmed (T15-7525).

Mahogany tree #2-to be removed

Mahogany tree #1-to be heavily maintenance trimmed