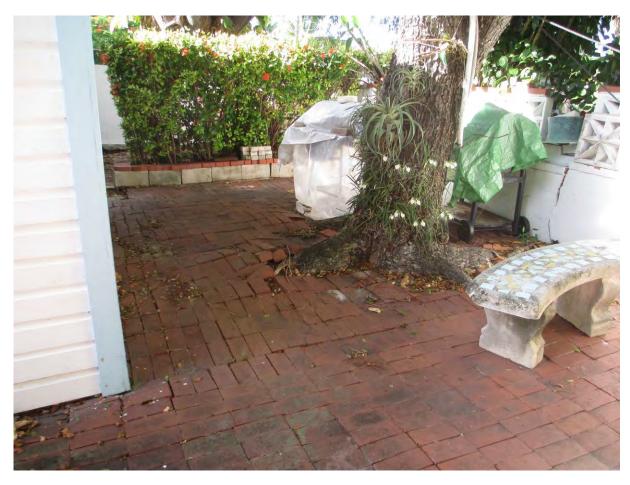

Thank You Arborist H. John Cole 305-340-8094 John Cell Key West

shadetreeservices@yahoo.com

DATE:

JUNE 25, 2015

SUBJECT:

3401 EAGLE AVE

KEY WEST, FL 33040

DUE TO THE EVER-INCRESING SIZE OF THE TWO TREES ON THE 16TH STREET SIDE OF OUR HOUSE WE HAVE HAD TO DO REPAIRS TO THE OUTSIDE OF THE WOOD FRAME HOUSE BY REPLACING THE WOOD. THE ROOTS HAVE CAUSED OUR CEMENT WALL TO CRACK & SPLIT IN SEVERAL PLACES & BECOME UNEVEN MAKING IT DIFFICULT TO CLOSE GATE DOORS. THE ROOTS ARE TRAVELING ABOVE GROUND & ALSO CAUSING PROBLEMS WITH THE INSIDE OF THE HOUSE. WE HAVE ALSO REPLACED BACK FLOOR DUE TO WARPING. WE HAVE ALSO REDONE THE KITCHEN ALONG WITH NEW CABINETS. I BELIEVE IT IS ALSO THE CAUSE OF THE CRACKS IN OUR BACK PATIO.

WE WOULD LIKE TO HAVE THESE TREES REMOVED & REPLANT SOMETHING ELSE IN THE YARD BEFORE THE CURRENT TREES CAUSE FURTHER DAMAGE.

CARL DAVIS

MARCIA DAVIS

3401 EAGKE AVE KEY WEST, FL 33040

Karen, I will be unable to attend tonight's Tree Commission meeting with regards to the Davis permit application for Tree Removal and Root Pruning plus Maintenance Pruning. Please accept my apologies and allow Carl Gilley to speak and represent this application in my absence...