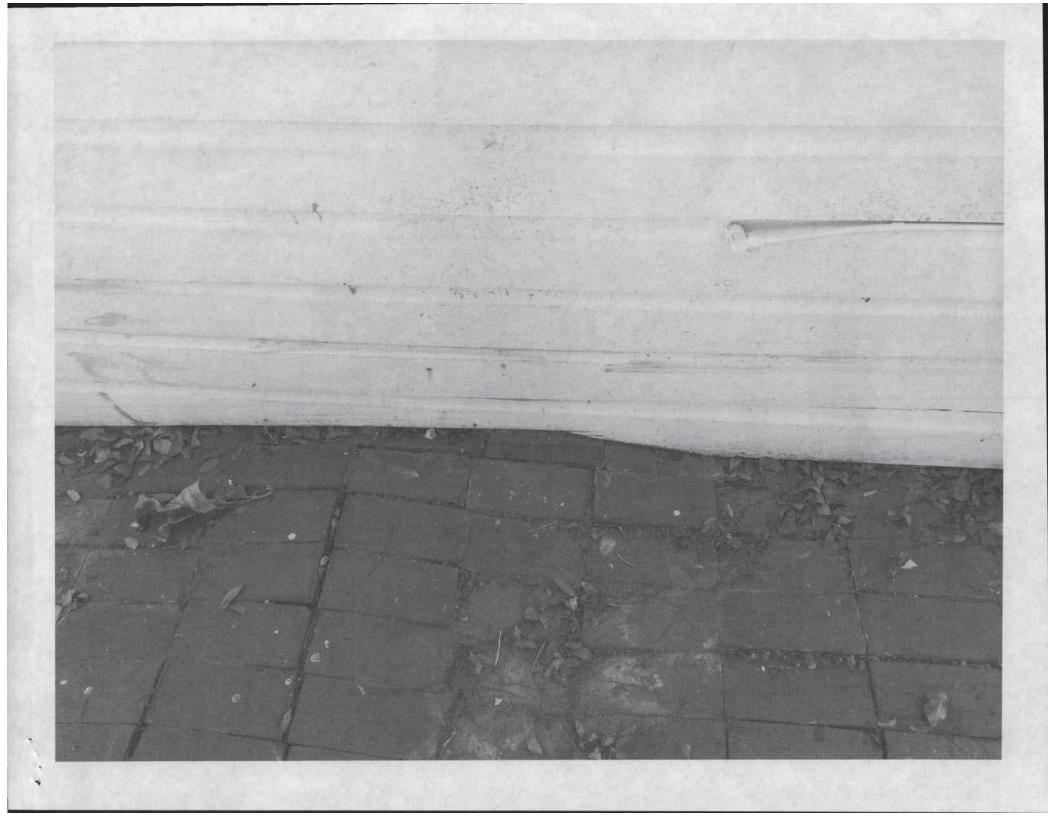

Thank You Arborist H. John Cole 305-340-8094 John Cell Key West

shadetreeservices@yahoo.com

DATE:

JUNE 25, 2015

SUBJECT:

3401 EAGLE AVE

KEY WEST, FL 33040

DUE TO THE EVER-INCRESING SIZE OF THE TWO TREES ON THE 16TH STREET SIDE OF OUR HOUSE WE HAVE HAD TO DO REPAIRS TO THE OUTSIDE OF THE WOOD FRAME HOUSE BY REPLACING THE WOOD. THE ROOTS HAVE CAUSED OUR CEMENT WALL TO CRACK & SPLIT IN SEVERAL PLACES & BECOME UNEVEN MAKING IT DIFFICULT TO CLOSE GATE DOORS. THE ROOTS ARE TRAVELING ABOVE GROUND & ALSO CAUSING PROBLEMS WITH THE INSIDE OF THE HOUSE. WE HAVE ALSO REPLACED BACK FLOOR DUE TO WARPING. WE HAVE ALSO REDONE THE KITCHEN ALONG WITH NEW CABINETS. I BELIEVE IT IS ALSO THE CAUSE OF THE CRACKS IN OUR BACK PATIO.