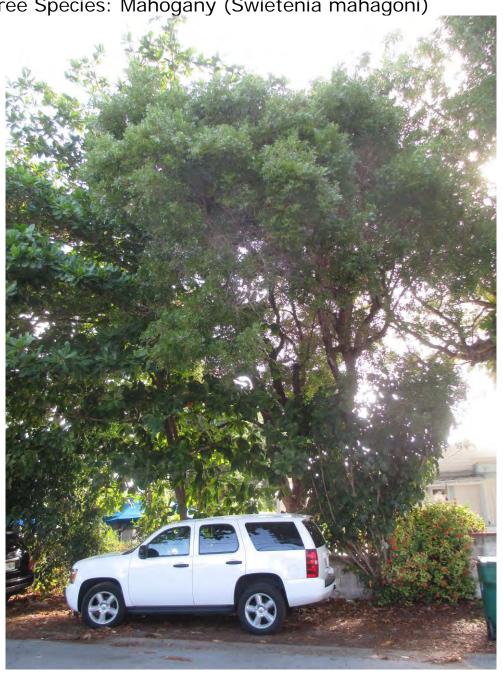

1. Tree Species: Mahogany (Swietenia mahagoni)

Diameter: 25"

Location: 30% (roots impacting house foundation)

Species: 100% (on protected tree list)

Condition: 50% (fair to poor-triple trunks, lots of decay in canopy, tree

competing with adjacent large mahogany)

Total Average Value = 60%

Value x Diameter = 15 replacement caliper inches

Note: There is another large mahogany immediately adjacent to this tree that will be heavily maintenance trimmed (T15-7525).

Recommendation: Recommend approval of the removal of one (1) Mahogany tree at 3401 Eagle Avenue to be replaced with 15 caliper inches of dicot or fruit trees from approved list, FL#1, to be planted onsite.