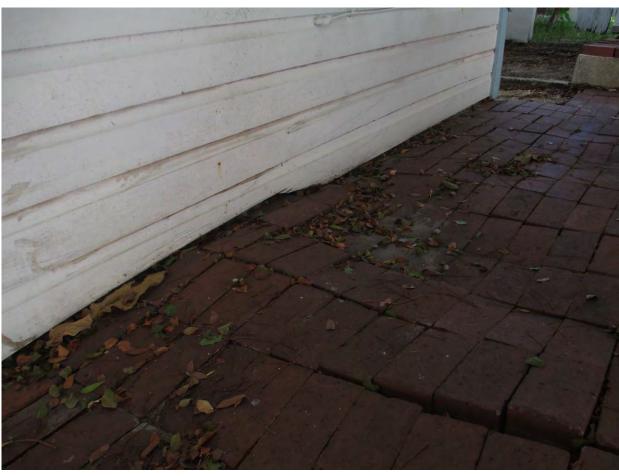

Thank You Arborist H. John Cole 305-340-8094 John Cell Key West

shadetreeservices@yahoo.com

DATE:

JUNE 25, 2015

SUBJECT:

3401 EAGLE AVE

KEY WEST, FL 33040

DUE TO THE EVER-INCRESING SIZE OF THE TWO TREES ON THE 16TH STREET SIDE OF OUR HOUSE WE HAVE HAD TO DO REPAIRS TO THE OUTSIDE OF THE WOOD FRAME HOUSE BY REPLACING THE WOOD. THE ROOTS HAVE CAUSED OUR CEMENT WALL TO CRACK & SPLIT IN SEVERAL PLACES & BECOME UNEVEN MAKING IT DIFFICULT TO CLOSE GATE DOORS. THE ROOTS ARE TRAVELING ABOVE GROUND & ALSO CAUSING PROBLEMS WITH THE INSIDE OF THE HOUSE. WE HAVE ALSO REPLACED BACK FLOOR DUE TO WARPING. WE HAVE ALSO REDONE THE KITCHEN ALONG WITH NEW CABINETS. I BELIEVE IT IS ALSO THE CAUSE OF THE CRACKS IN OUR BACK PATIO.

WE WOULD LIKE TO HAVE THESE TREES REMOVED & REPLANT SOMETHING ELSE IN THE YARD BEFORE THE CURRENT TREES CAUSE FURTHER DAMAGE.

CARL DAVIS

MARCIA DAVIS

3401 EAGKE AVE KEY WEST, FL 33040

Karen, I will be unable to attend tonight's Tree Commission meeting with regards to the Davis permit application for Tree Removal and Root Pruning plus Maintenance Pruning. Please accept my apologies and allow Carl Gilley to speak and represent this application in my absence...