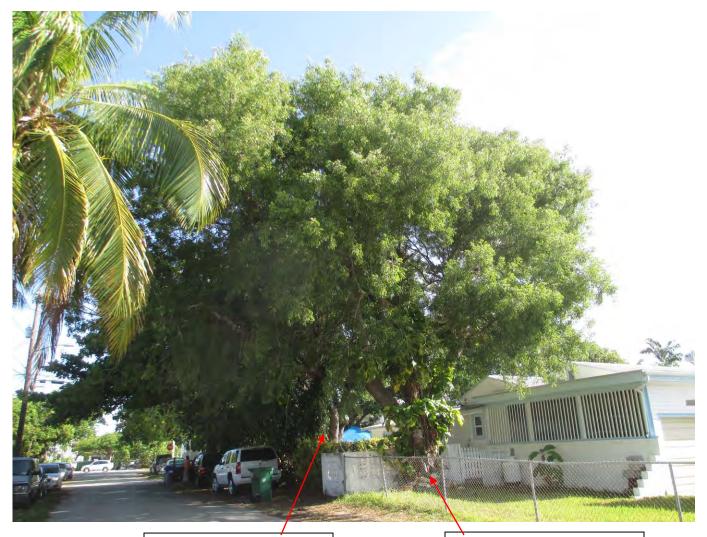

# **STAFF REPORT**

DATE: August 19, 2015

3401 Eagle Avenue (permit application # T15-7524) RE:

FROM: Karen DeMaria, City of Key West Urban Forestry Manager

An application was received for the removal of (1) Mahogany tree. A site inspection was done on August 7, 2015 and documented the following:

1. Tree Species: Mahogany (Swietenia mahagoni)

Diameter: 25"

Location: 30% (roots impacting house foundation)

Species: 100% (on protected tree list)

Condition: 50% (fair to poor-triple trunks, lots of decay in canopy, tree

competing with adjacent large mahogany)

Total Average Value = 60%

Value x Diameter = 15 replacement caliper inches

Note: There is another large mahogany immediately adjacent to this tree that will be heavily maintenance trimmed (T15-7525).

Recommendation: Recommend approval of the removal of one (1) Mahogany tree at 3401 Eagle Avenue to be replaced with 15 caliper inches of dicot or fruit trees from approved list, FL#1, to be planted onsite.

Mahogany tree #2-to be removed

Mahogany tree #1-to be heavily maintenance trimmed