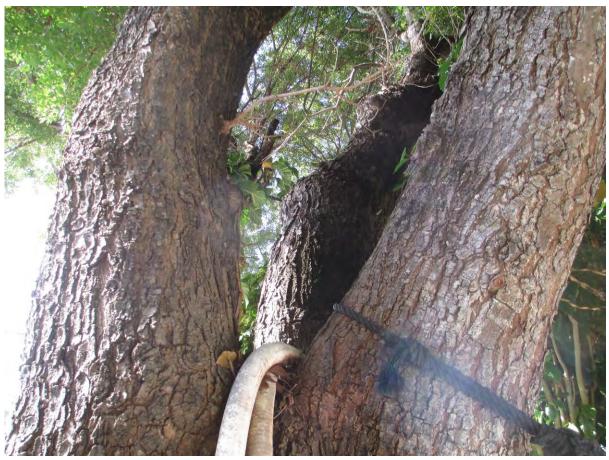

1. Tree Species: Mahogany (Swietenia mahagoni)

Diameter: 25"

Location: 30% (roots impacting house foundation)

Species: 100% (on protected tree list)

Condition: 50% (fair to poor-triple trunks, lots of decay in canopy, tree

competing with adjacent large mahogany)

Total Average Value = 60%

Value x Diameter = 15 replacement caliper inches

Note: There is another large mahogany immediately adjacent to this tree that will be heavily maintenance trimmed (T15-7525).

Mahogany tree #2-to be removed

Mahogany tree #1-to be heavily maintenance trimmed