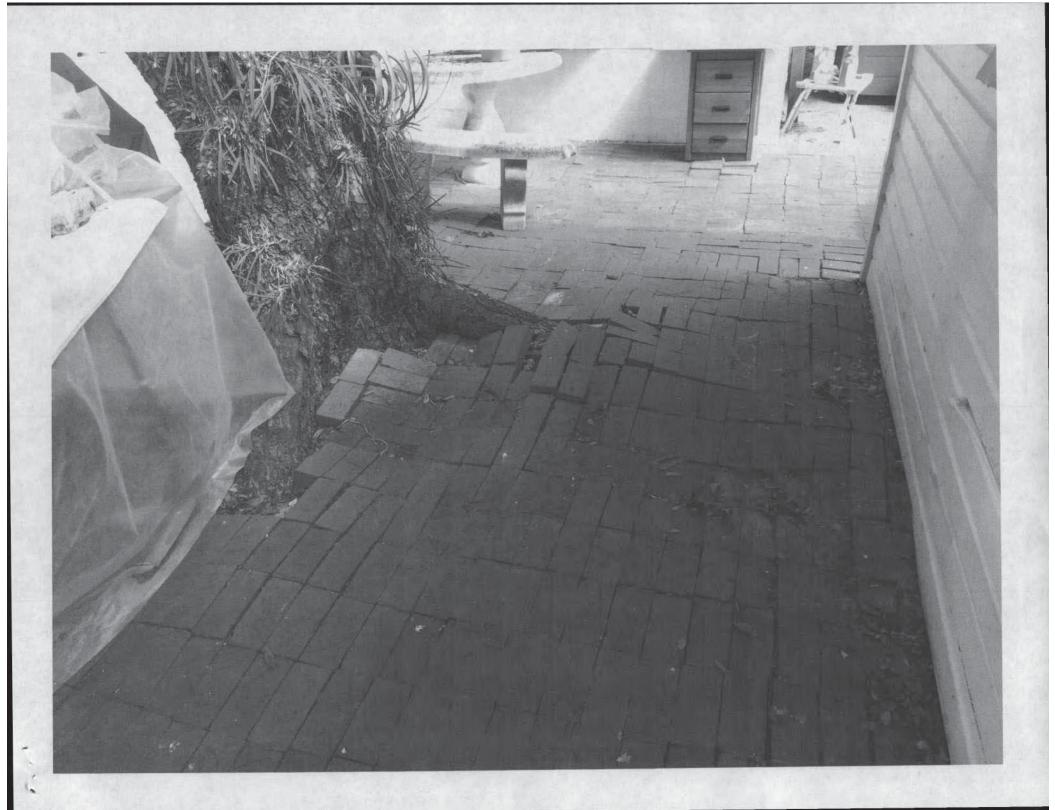

Thank You Arborist H. John Cole 305-340-8094 John Cell Key West

shadetreeservices@yahoo.com

DATE:

JUNE 25, 2015

SUBJECT:

3401 EAGLE AVE

KEY WEST, FL 33040

DUE TO THE EVER-INCRESING SIZE OF THE TWO TREES ON THE 16TH STREET SIDE OF OUR HOUSE WE HAVE HAD TO DO REPAIRS TO THE OUTSIDE OF THE WOOD FRAME HOUSE BY REPLACING THE WOOD. THE ROOTS HAVE CAUSED OUR CEMENT WALL TO CRACK & SPLIT IN SEVERAL PLACES & BECOME UNEVEN MAKING IT DIFFICULT TO CLOSE GATE DOORS. THE ROOTS ARE TRAVELING ABOVE GROUND & ALSO CAUSING PROBLEMS WITH THE INSIDE OF THE HOUSE. WE HAVE ALSO REPLACED BACK FLOOR DUE TO WARPING. WE HAVE ALSO REDONE THE KITCHEN ALONG WITH NEW CABINETS. I BELIEVE IT IS ALSO THE CAUSE OF THE CRACKS IN OUR BACK PATIO.

WE WOULD LIKE TO HAVE THESE TREES REMOVED & REPLANT SOMETHING ELSE IN THE YARD BEFORE THE CURRENT TREES CAUSE FURTHER DAMAGE.

CARL DAVIS

MARCIA DAVIS

3401 EAGKE AVE KEY WEST, FL 33040

Karen, I will be unable to attend tonight's Tree Commission meeting with regards to the Davis permit application for Tree Removal and Root Pruning plus Maintenance Pruning. Please accept my apologies and allow Carl Gilley to speak and represent this application in my absence...