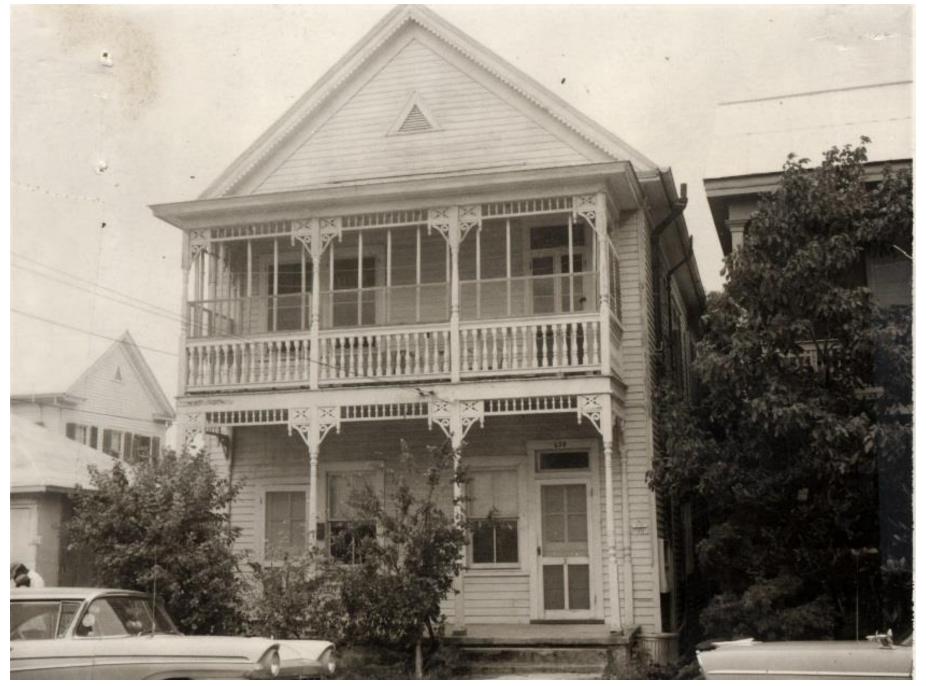

### **Site Facts:**

The two-story, frame structure is listed as a contributing resource in the survey and first appears on the 1912 Sanborn map. By 1926, an exterior staircase had been constructed on the south side of the building. The existing staircase is not a historic staircase and is in poor condition and needs to be replaced.

### **Staff Analysis**

The Certificate of Appropriateness in review proposes the demolition of a non-historic staircase on the south side of a contributing structure and the construction of a new exterior staircase. The staircase is in poor condition and needs to be demolished according to the Chief Building Official.