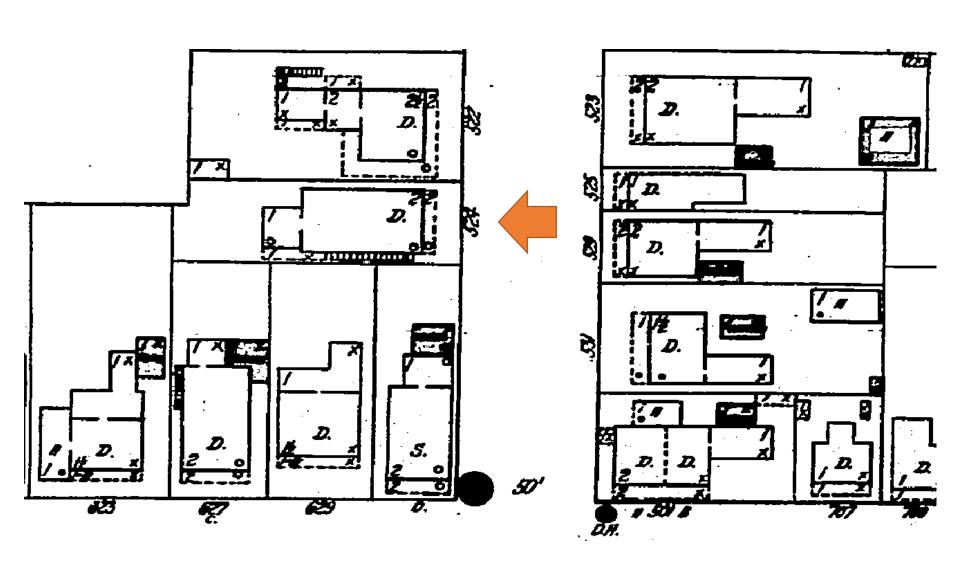

### **Site Facts:**

The two-story, frame structure is listed as a contributing resource in the survey and first appears on the 1912 Sanborn map. By 1926, an exterior staircase had been constructed on the south side of the building. The existing staircase is not a historic staircase and is in poor condition and needs to be replaced.