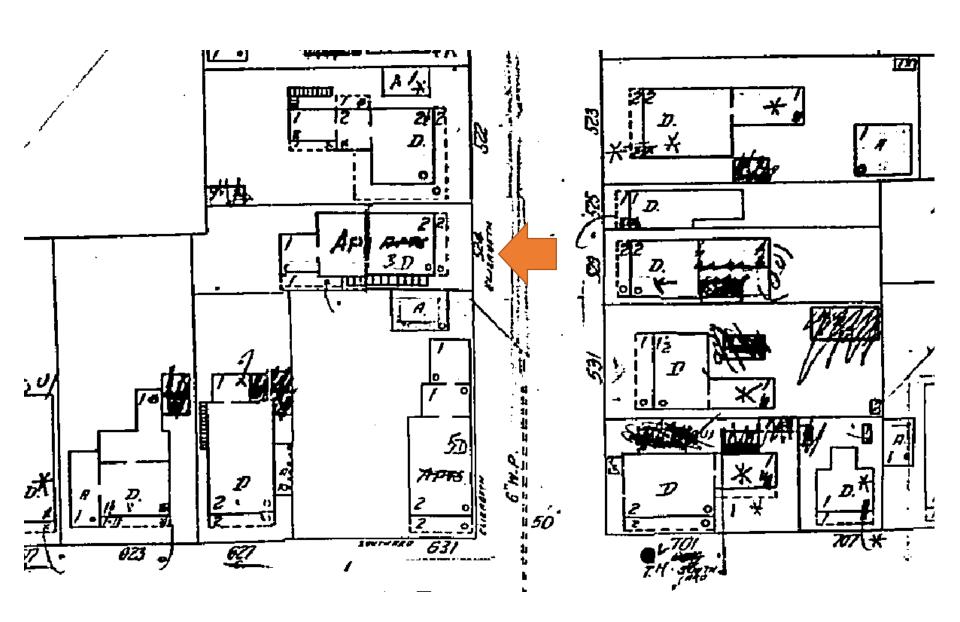

### **Site Facts:**

The two-story, frame structure is listed as a contributing resource in the survey and first appears on the 1912 Sanborn map. By 1926, an exterior staircase had been constructed on the south side of the building. The existing staircase is not a historic staircase and is in poor condition and needs to be replaced.

### **Staff Analysis**

The Certificate of Appropriateness in review proposes the demolition of a non-historic staircase on the south side of a contributing structure and the construction of a new exterior staircase. The staircase is in poor condition and needs to be demolished according to the Chief Building Official.

It is staff's opinion that the proposed plan is consistent with the guidelines pertaining to exterior staircases under the Entrances, Porches, and Doors' section. The proposed staircase will mostly be in the same footprint with the same design, and will meet current safety codes.