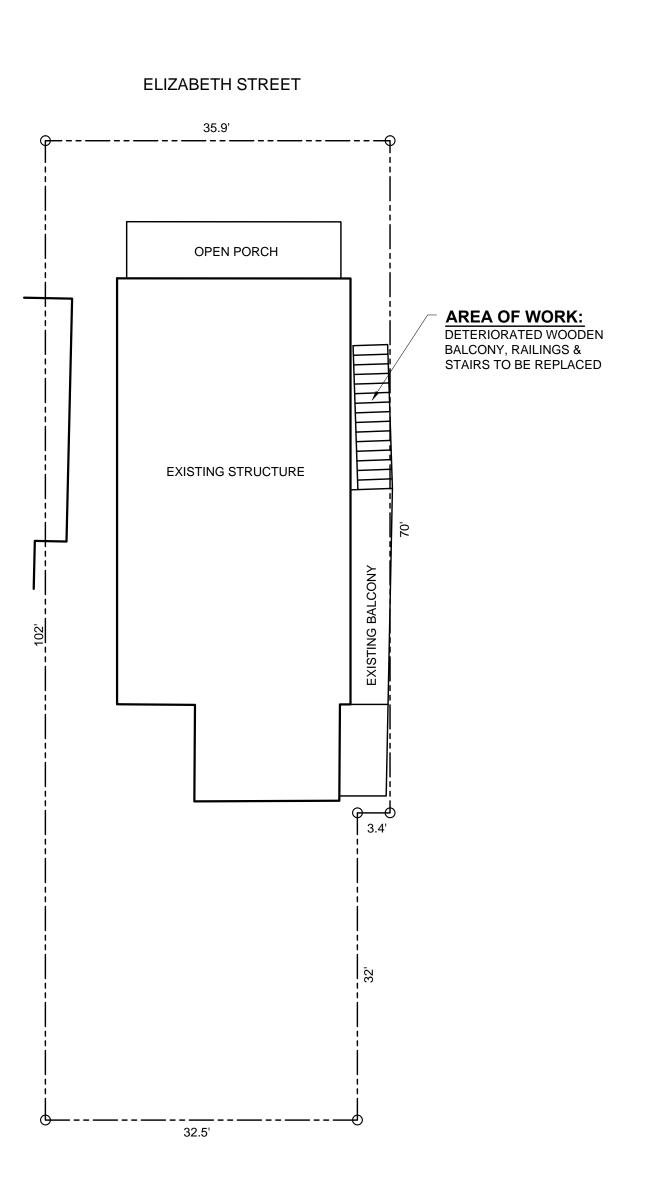

### **Description of Work:**

New exterior wood staircase.

### **Staff Analysis**

The Certificate of Appropriateness in review proposes the demolition of a non-historic staircase on the south side of a contributing structure and the construction of a new exterior staircase. The staircase is in poor condition and needs to be demolished according to the Chief Building Official.

It is staff's opinion that the proposed plan is consistent with the guidelines pertaining to exterior staircases under the Entrances, Porches, and Doors' section. The proposed staircase will mostly be in the same footprint with the same design, and will meet current safety codes.