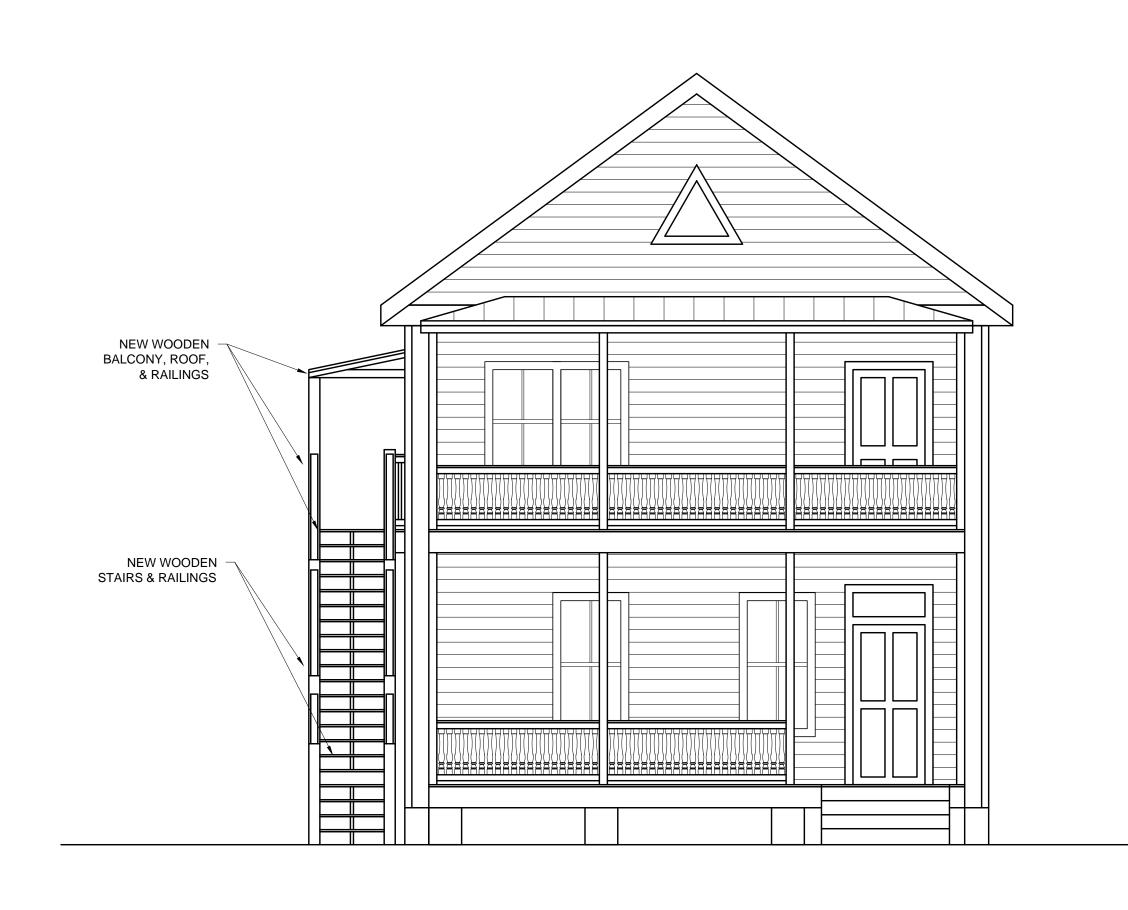

### **Description of Work:**

New exterior wood staircase.

### **Consistency with Guidelines**

- 1. The staircase is not historic, but is necessary for the building to function as a multiple unit dwelling.
- 2. The proposed staircase will meet current safety codes.

It is staff's opinion that the proposed plan is consistent with the guidelines pertaining to exterior staircases under the Entrances, Porches, and Doors' section. The proposed staircase will mostly be in the same footprint with the same design, and will meet current safety codes.