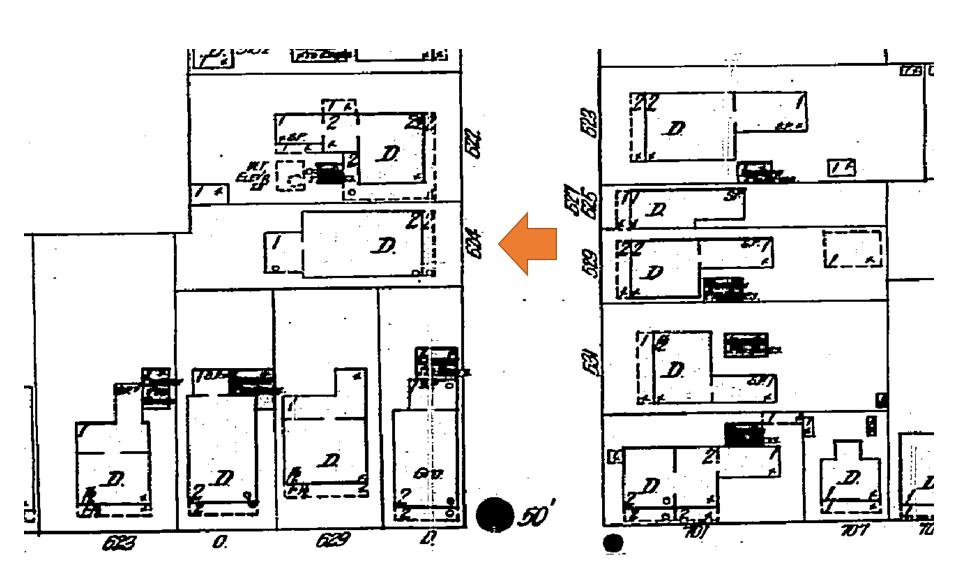

### **Site Facts:**

The two-story, frame structure is listed as a contributing resource in the survey and first appears on the 1912 Sanborn map. By 1926, an exterior staircase had been constructed on the south side of the building. The existing staircase is not a historic staircase and is in poor condition and needs to be replaced.