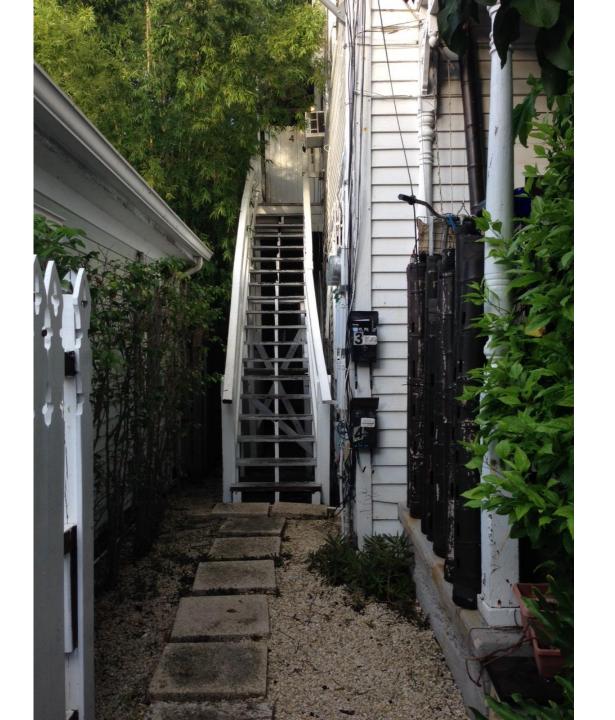

### **Description of Work:**

New exterior wood staircase.

### **Site Facts:**

The two-story, frame structure is listed as a contributing resource in the survey and first appears on the 1912 Sanborn map. By 1926, an exterior staircase had been constructed on the south side of the building. The existing staircase is not a historic staircase and is in poor condition and needs to be replaced.

### **Staff Analysis**

The Certificate of Appropriateness in review proposes the demolition of a non-historic staircase on the south side of a contributing structure and the construction of a new exterior staircase. The staircase is in poor condition and needs to be demolished according to the Chief Building Official.

It is staff's opinion that the proposed plan is consistent with the guidelines pertaining to exterior staircases under the Entrances, Porches, and Doors' section. The proposed staircase will mostly be in the same footprint with the same design, and will meet current safety codes.