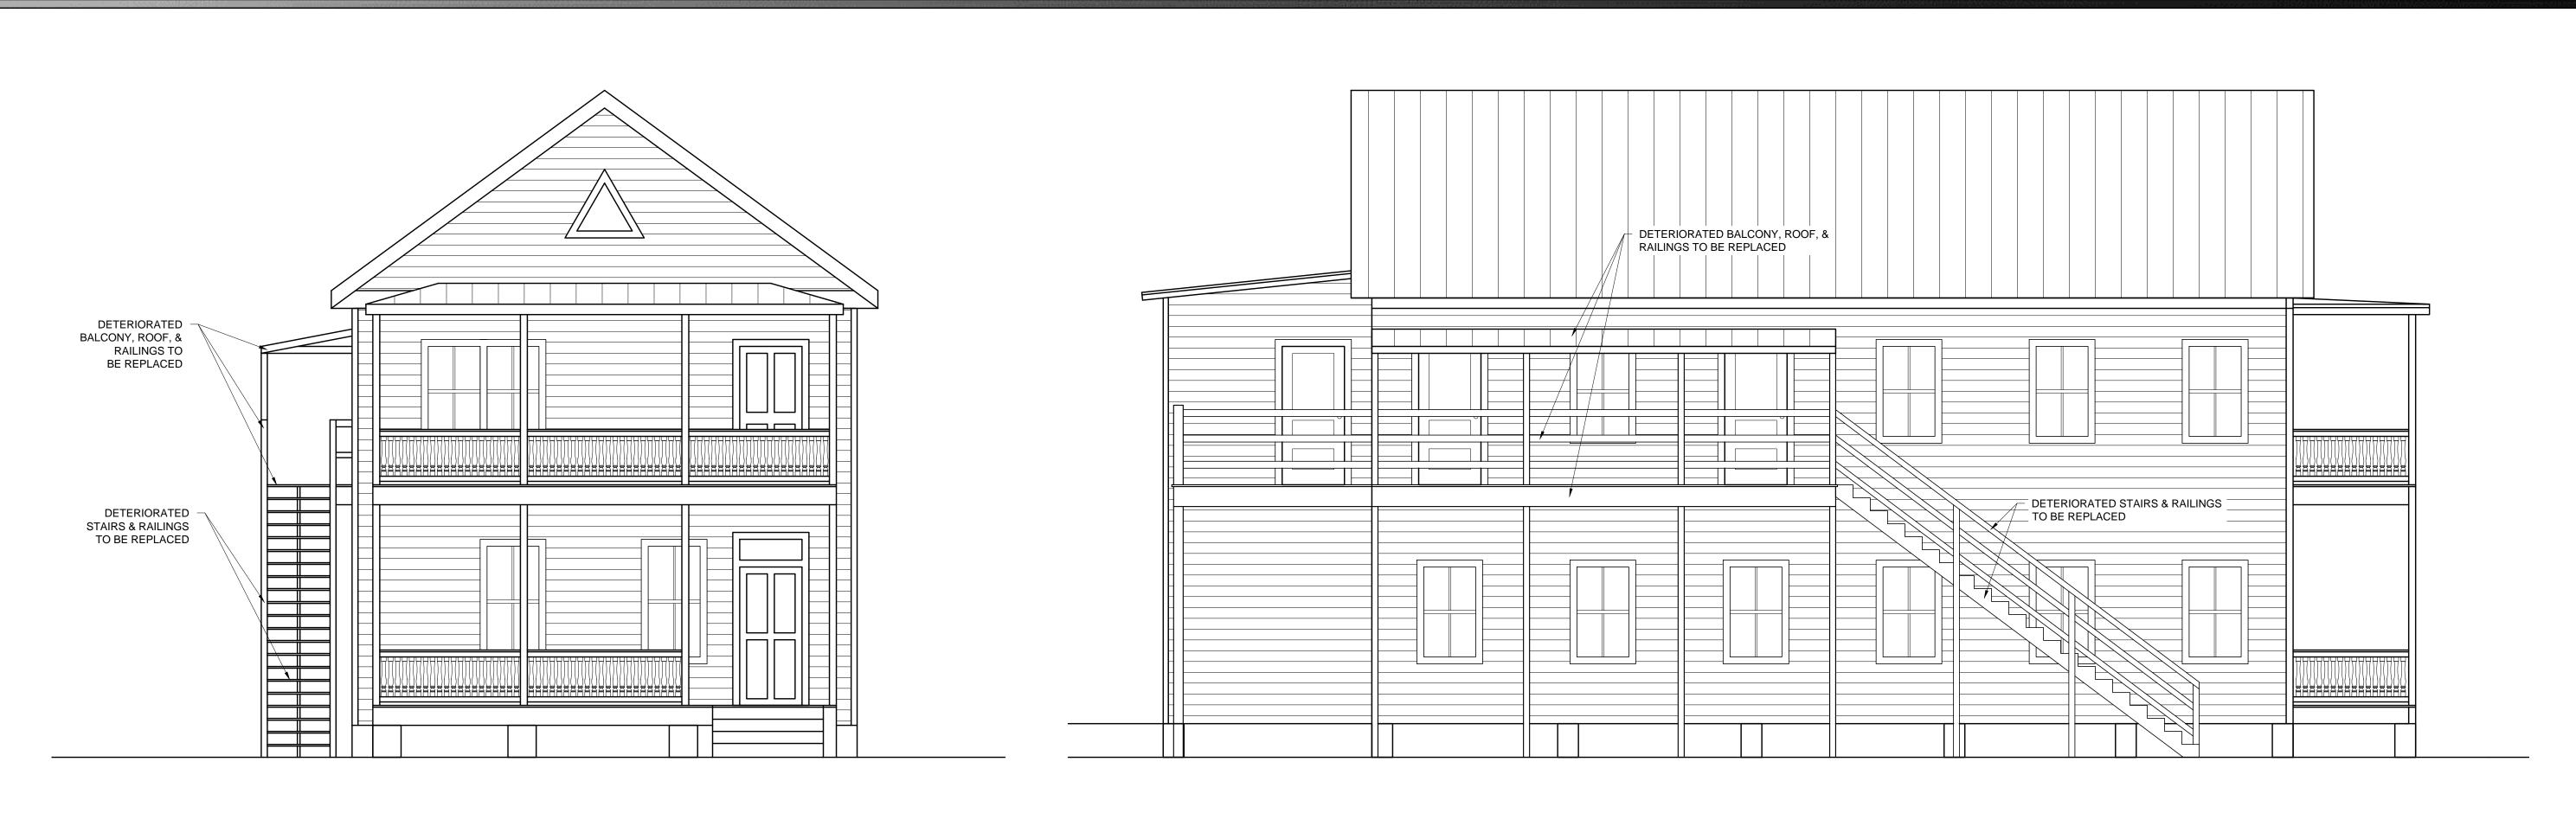

### **Description of Work:**

New exterior wood staircase.

### **Site Facts:**

The two-story, frame structure is listed as a contributing resource in the survey and first appears on the 1912 Sanborn map. By 1926, an exterior staircase had been constructed on the south side of the building. The existing staircase is not a historic staircase and is in poor condition and needs to be replaced.

### **Staff Analysis**

The Certificate of Appropriateness in review proposes the demolition of a non-historic staircase on the south side of a contributing structure and the construction of a new exterior staircase. The staircase is in poor condition and needs to be demolished according to the Chief Building Official.

### **Consistency with Guidelines**

- 1. The staircase is not historic, but is necessary for the building to function as a multiple unit dwelling.
- 2. The proposed staircase will meet current safety codes.

It is staff's opinion that the proposed plan is consistent with the guidelines pertaining to exterior staircases under the Entrances, Porches, and Doors' section. The proposed staircase will mostly be in the same footprint with the same design, and will meet current safety codes.