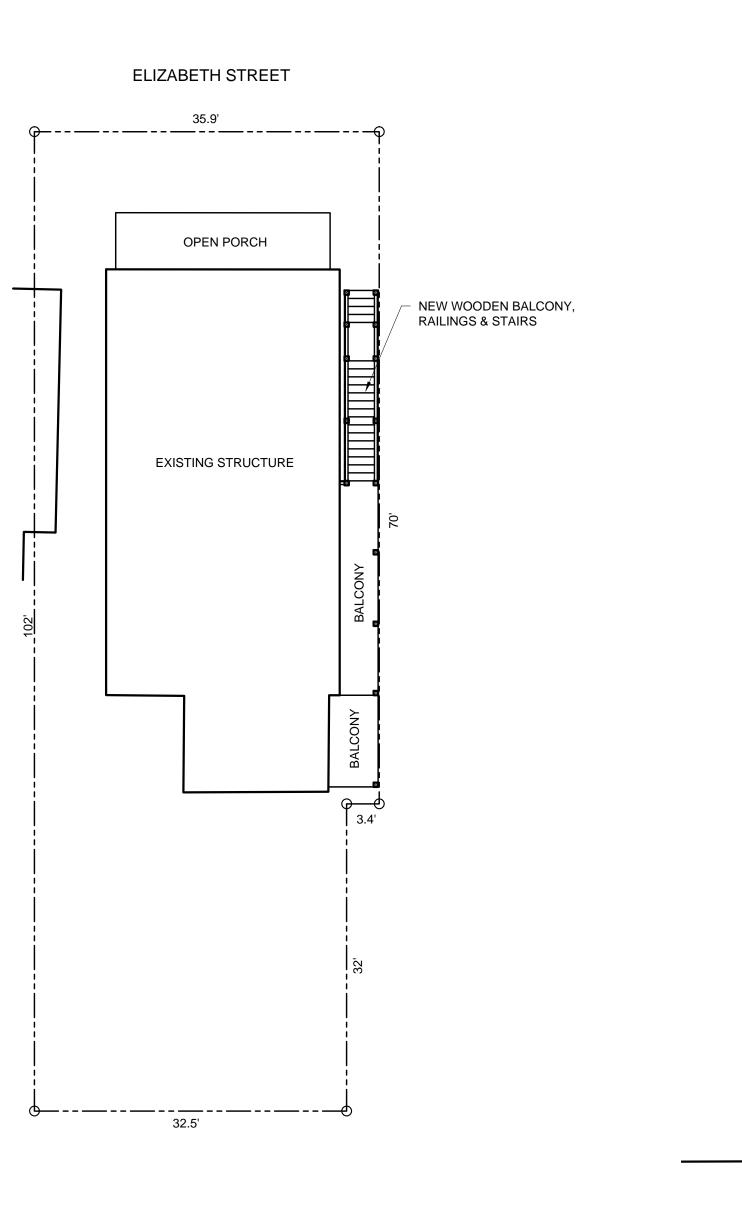

### **Description of Work:**

New exterior wood staircase.

### **Staff Analysis**

The Certificate of Appropriateness in review proposes the demolition of a non-historic staircase on the south side of a contributing structure and the construction of a new exterior staircase. The staircase is in poor condition and needs to be demolished according to the Chief Building Official.