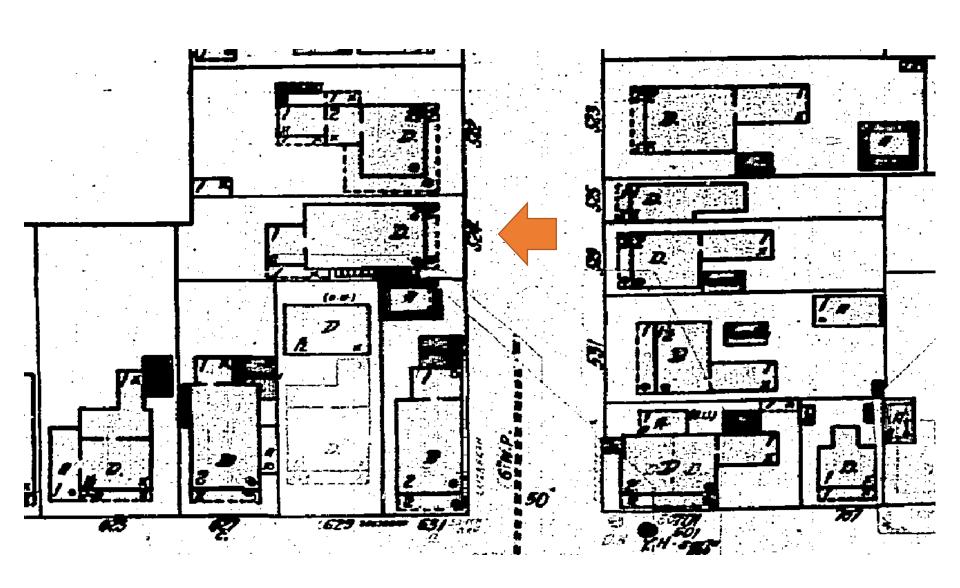

### **Site Facts:**

The two-story, frame structure is listed as a contributing resource in the survey and first appears on the 1912 Sanborn map. By 1926, an exterior staircase had been constructed on the south side of the building. The existing staircase is not a historic staircase and is in poor condition and needs to be replaced.