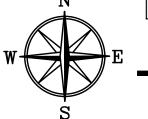

### **Description of Work:**

New exterior wood staircase.

### **Site Facts:**

The two-story, frame structure is listed as a contributing resource in the survey and first appears on the 1912 Sanborn map. By 1926, an exterior staircase had been constructed on the south side of the building. The existing staircase is not a historic staircase and is in poor condition and needs to be replaced.

### **Staff Analysis**

The Certificate of Appropriateness in review proposes the demolition of a non-historic staircase on the south side of a contributing structure and the construction of a new exterior staircase. The staircase is in poor condition and needs to be demolished according to the Chief Building Official.

It is staff's opinion that the proposed plan is consistent with the guidelines pertaining to exterior staircases under the Entrances, Porches, and Doors' section. The proposed staircase will mostly be in the same footprint with the same design, and will meet current safety codes.