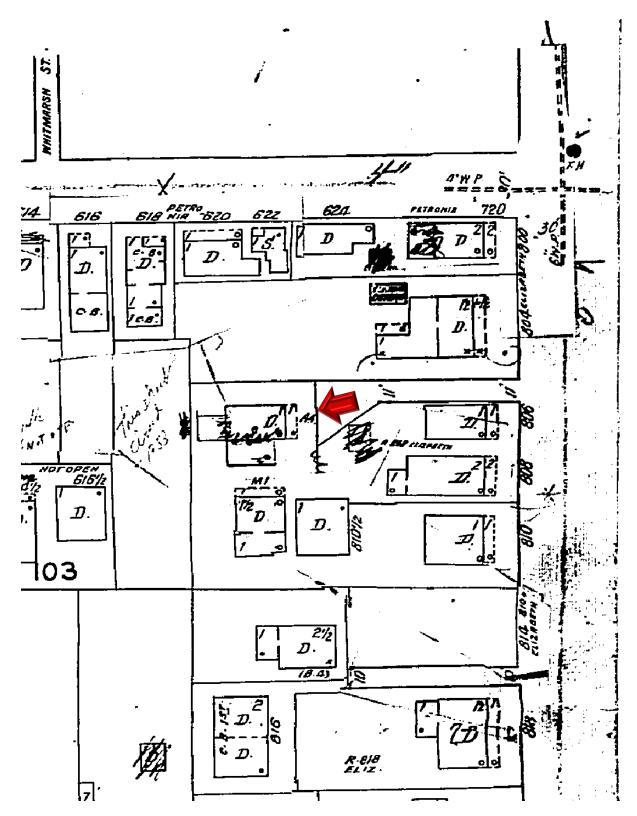

Meeting Date: September 29, 2015

**Applicant:** Phyllis M. Allen, Owner

**Application Number:** H15-01-1314

Address: #806 Elizabeth Street Rear

### **Building Facts**

The building under review is a contributing resource to the historic district. The house, built circa 1900, is a one story frame vernacular structure and is part of a five building residential complex. The house sits on the rear of the site. The building was alter in the 1950's with new additions attached to the rear and south side of the house. Historically the house used to have 2 over 2 wood windows and now it has different type of windows including glass jalousie, awning, 1 over 1 metal hung, and 2 over 2 wood windows.