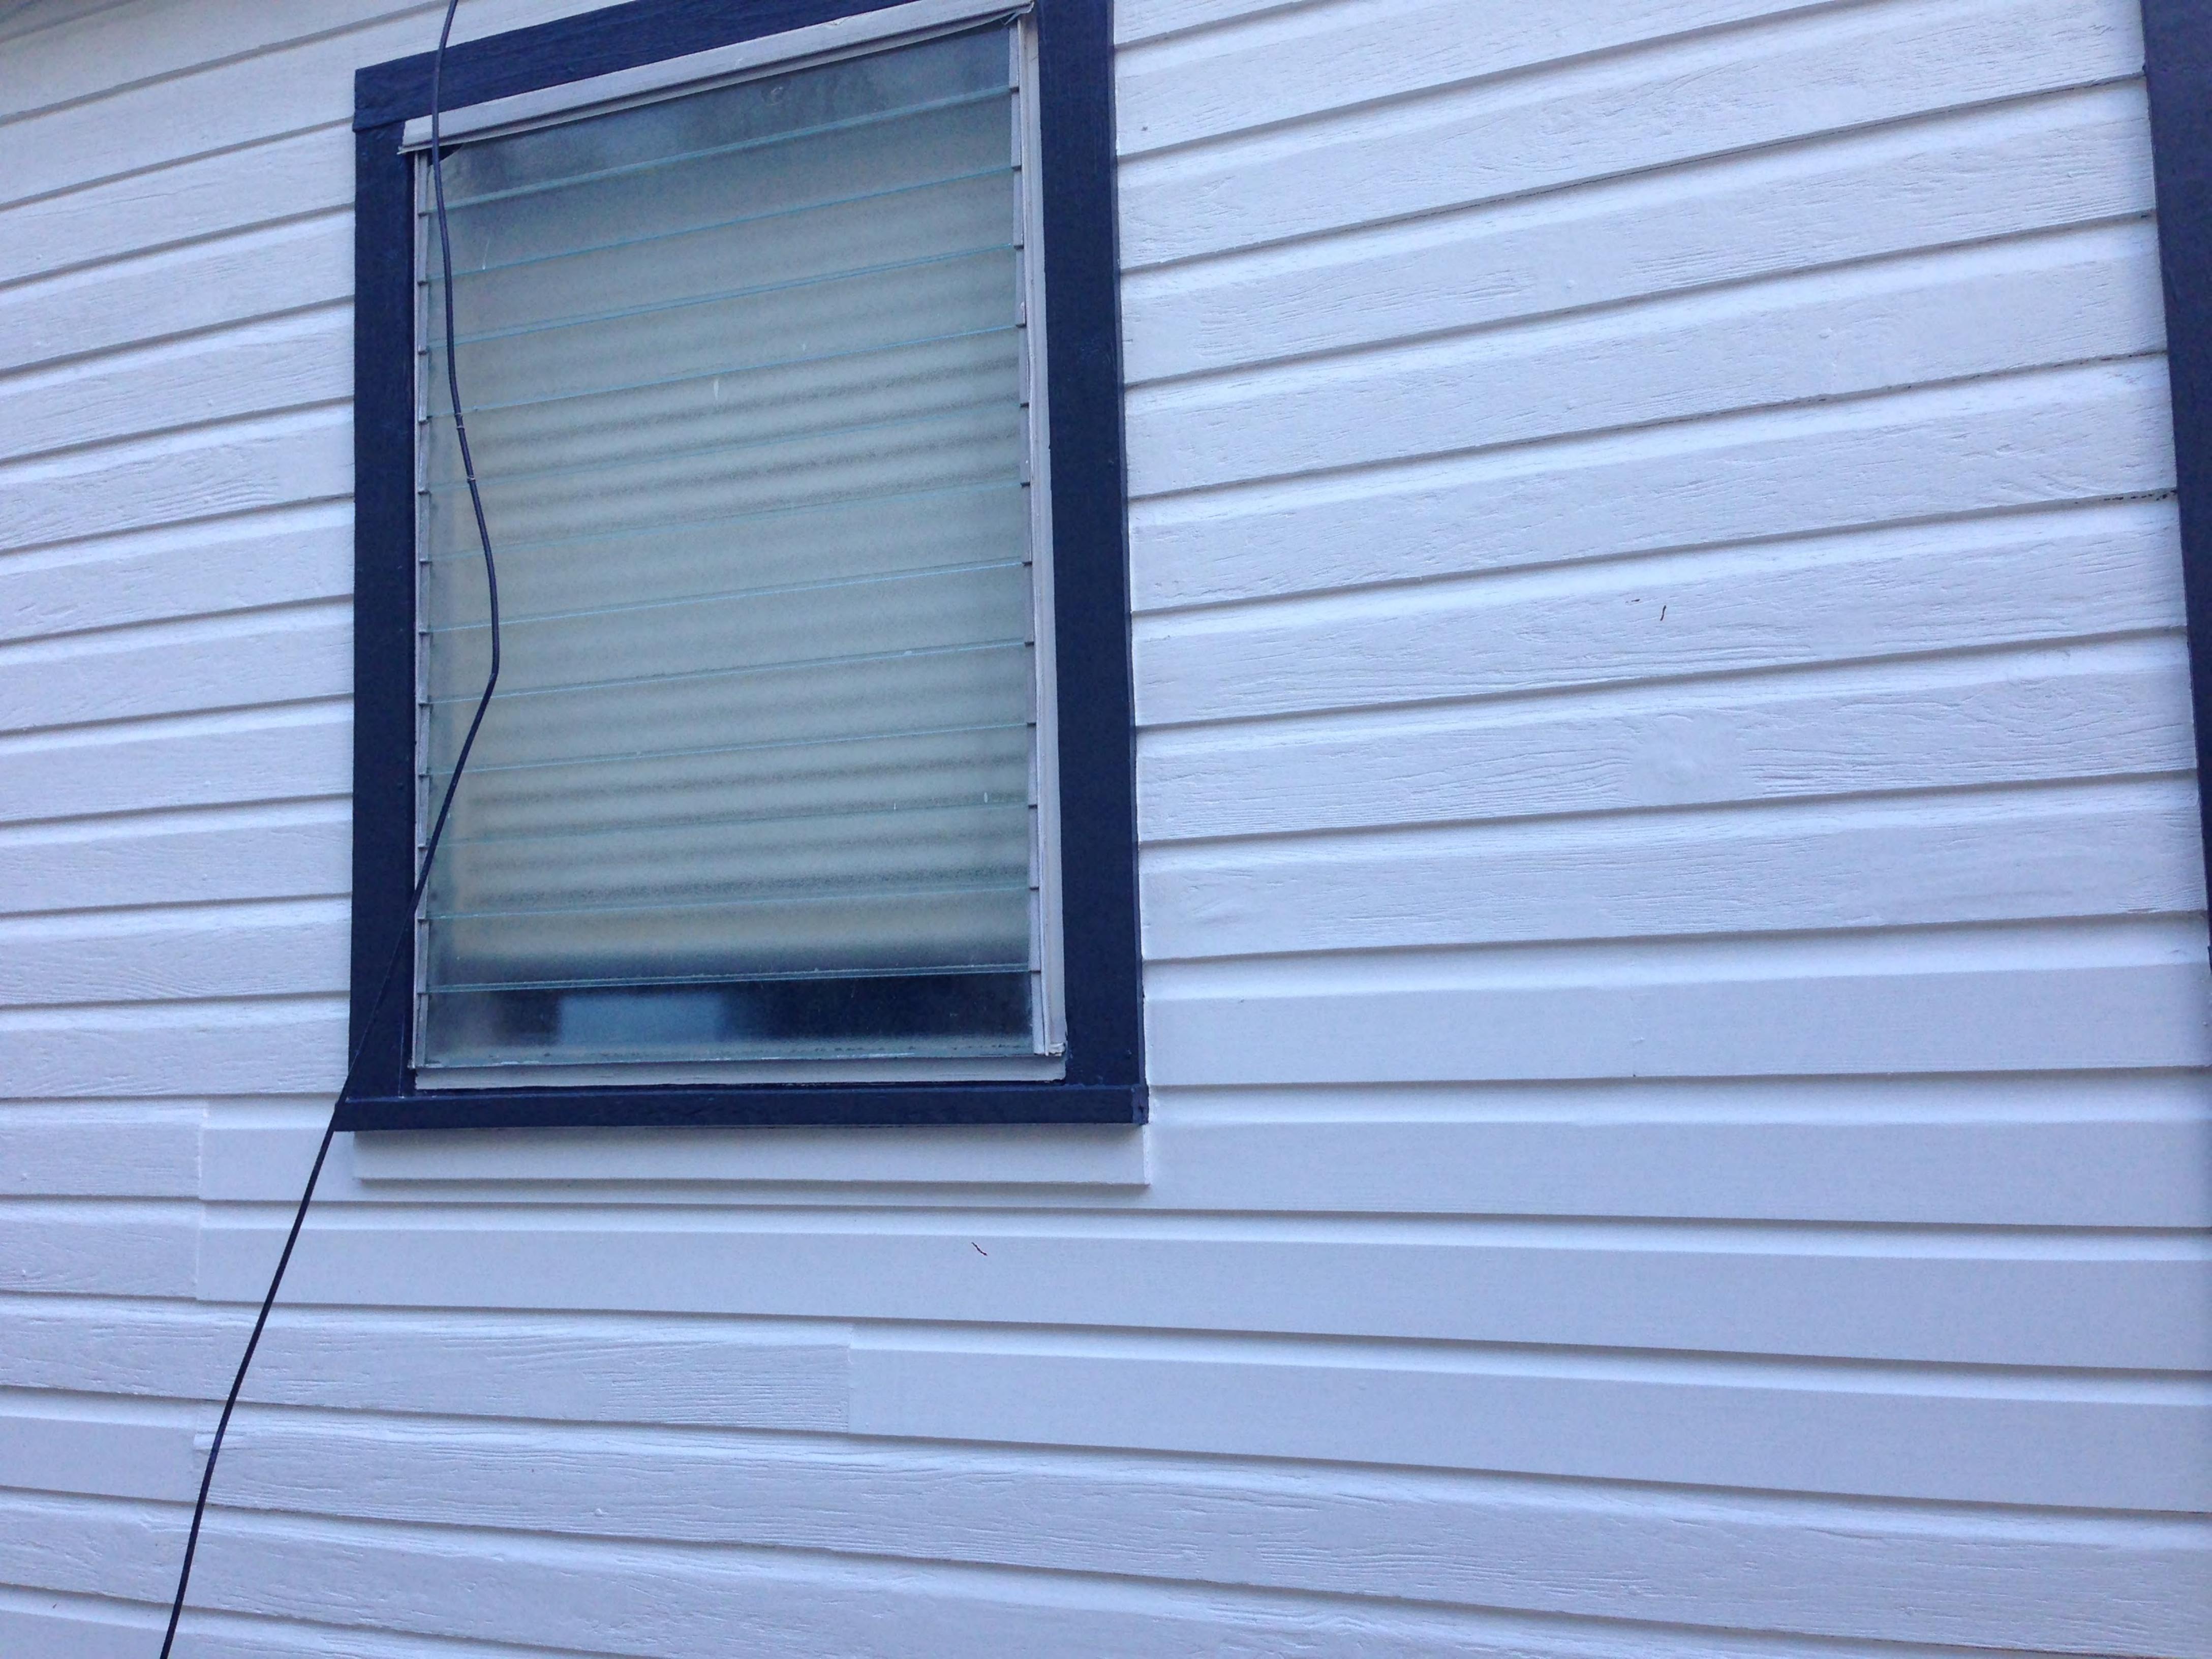

### **Building Facts**

The building under review is a contributing resource to the historic district. The house, built circa 1900, is a one story frame vernacular structure and is part of a five building residential complex. The house sits on the rear of the site. The building was alter in the 1950's with new additions attached to the rear and south side of the house. Historically the house used to have 2 over 2 wood windows and now it has different type of windows including glass jalousie, awning, 1 over 1 metal hung, and 2 over 2 wood windows.

### **Staff Analysis:**

The Certificate of Appropriateness in review is for the replacement of 14 non-original windows with aluminum impact 1 over 1 single hung units. Two sets of windows, one on the rear and one on the side are wood units and are included on this application to be

### **Consistency with Guidelines**

The guideline specific to replacement of windows on contributing structures is very clear as to those replacement units must match the original windows in design and material. The house in question was built circa 1900 and by that period, vernacular architecture did not have aluminum windows. Moreover the house still exhibits two historic 2 over 2 wood windows, which are also depicted in a circa 1965 photograph found in the Monroe County Library In conclusion, it is staff's opinion that the proposed replacement windows are inconsistent with the cited guidelines.