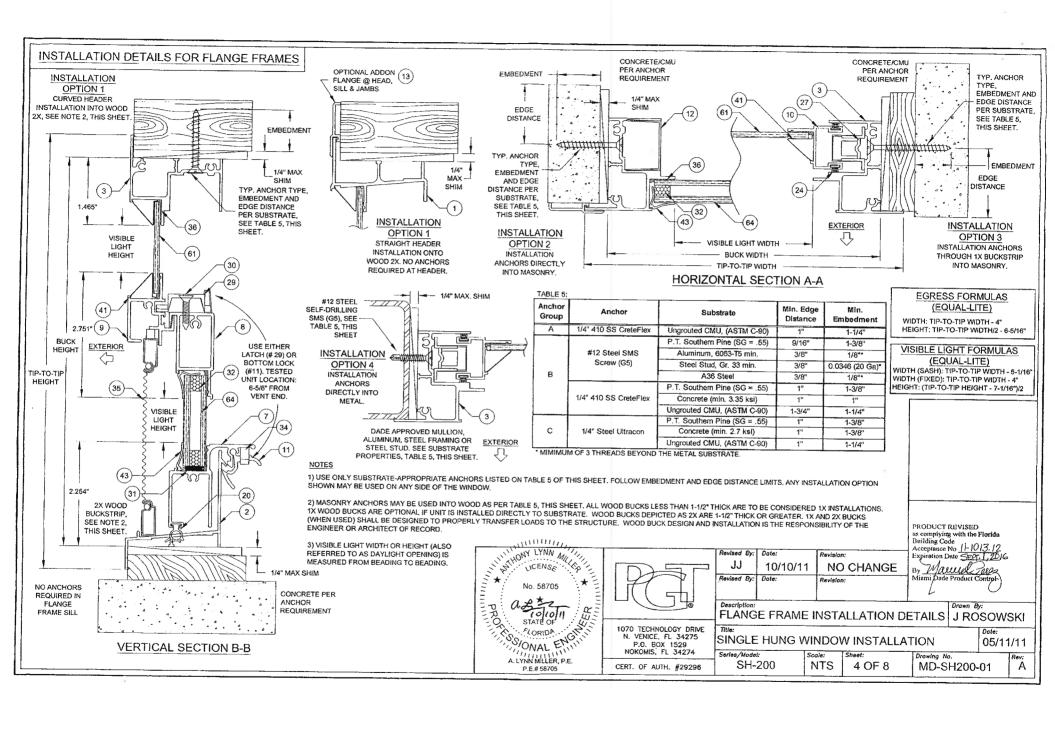

### **Description of Work**

Install 16 aluminum impact windows in contributing house.

### **Staff Analysis:**

The Certificate of Appropriateness in review is for the replacement of 14 non-original windows with aluminum impact 1 over 1 single hung units. Two sets of windows, one on the rear and one on the side are wood units and are included on this application to be

### **Consistency with Guidelines**

The guideline specific to replacement of windows on contributing structures is very clear as to those replacement units must match the original windows in design and material. The house in question was built circa 1900 and by that period, vernacular architecture did not have aluminum windows. Moreover the house still exhibits two historic 2 over 2 wood windows, which are also depicted in a circa 1965 photograph found in the Monroe County Library In conclusion, it is staff's opinion that the proposed replacement windows are inconsistent with the cited guidelines.