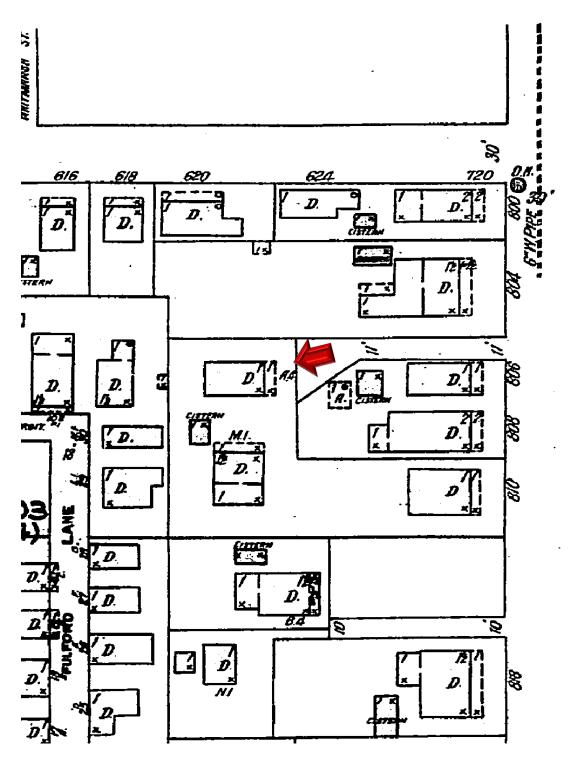

Meeting Date: September 29, 2015

**Applicant:** Phyllis M. Allen, Owner

**Application Number:** H15-01-1314

Address: #806 Elizabeth Street Rear

### **Building Facts**

The building under review is a contributing resource to the historic district. The house, built circa 1900, is a one story frame vernacular structure and is part of a five building residential complex. The house sits on the rear of the site. The building was alter in the 1950's with new additions attached to the rear and south side of the house. Historically the house used to have 2 over 2 wood windows and now it has different type of windows including glass jalousie, awning, 1 over 1 metal hung, and 2 over 2 wood windows.