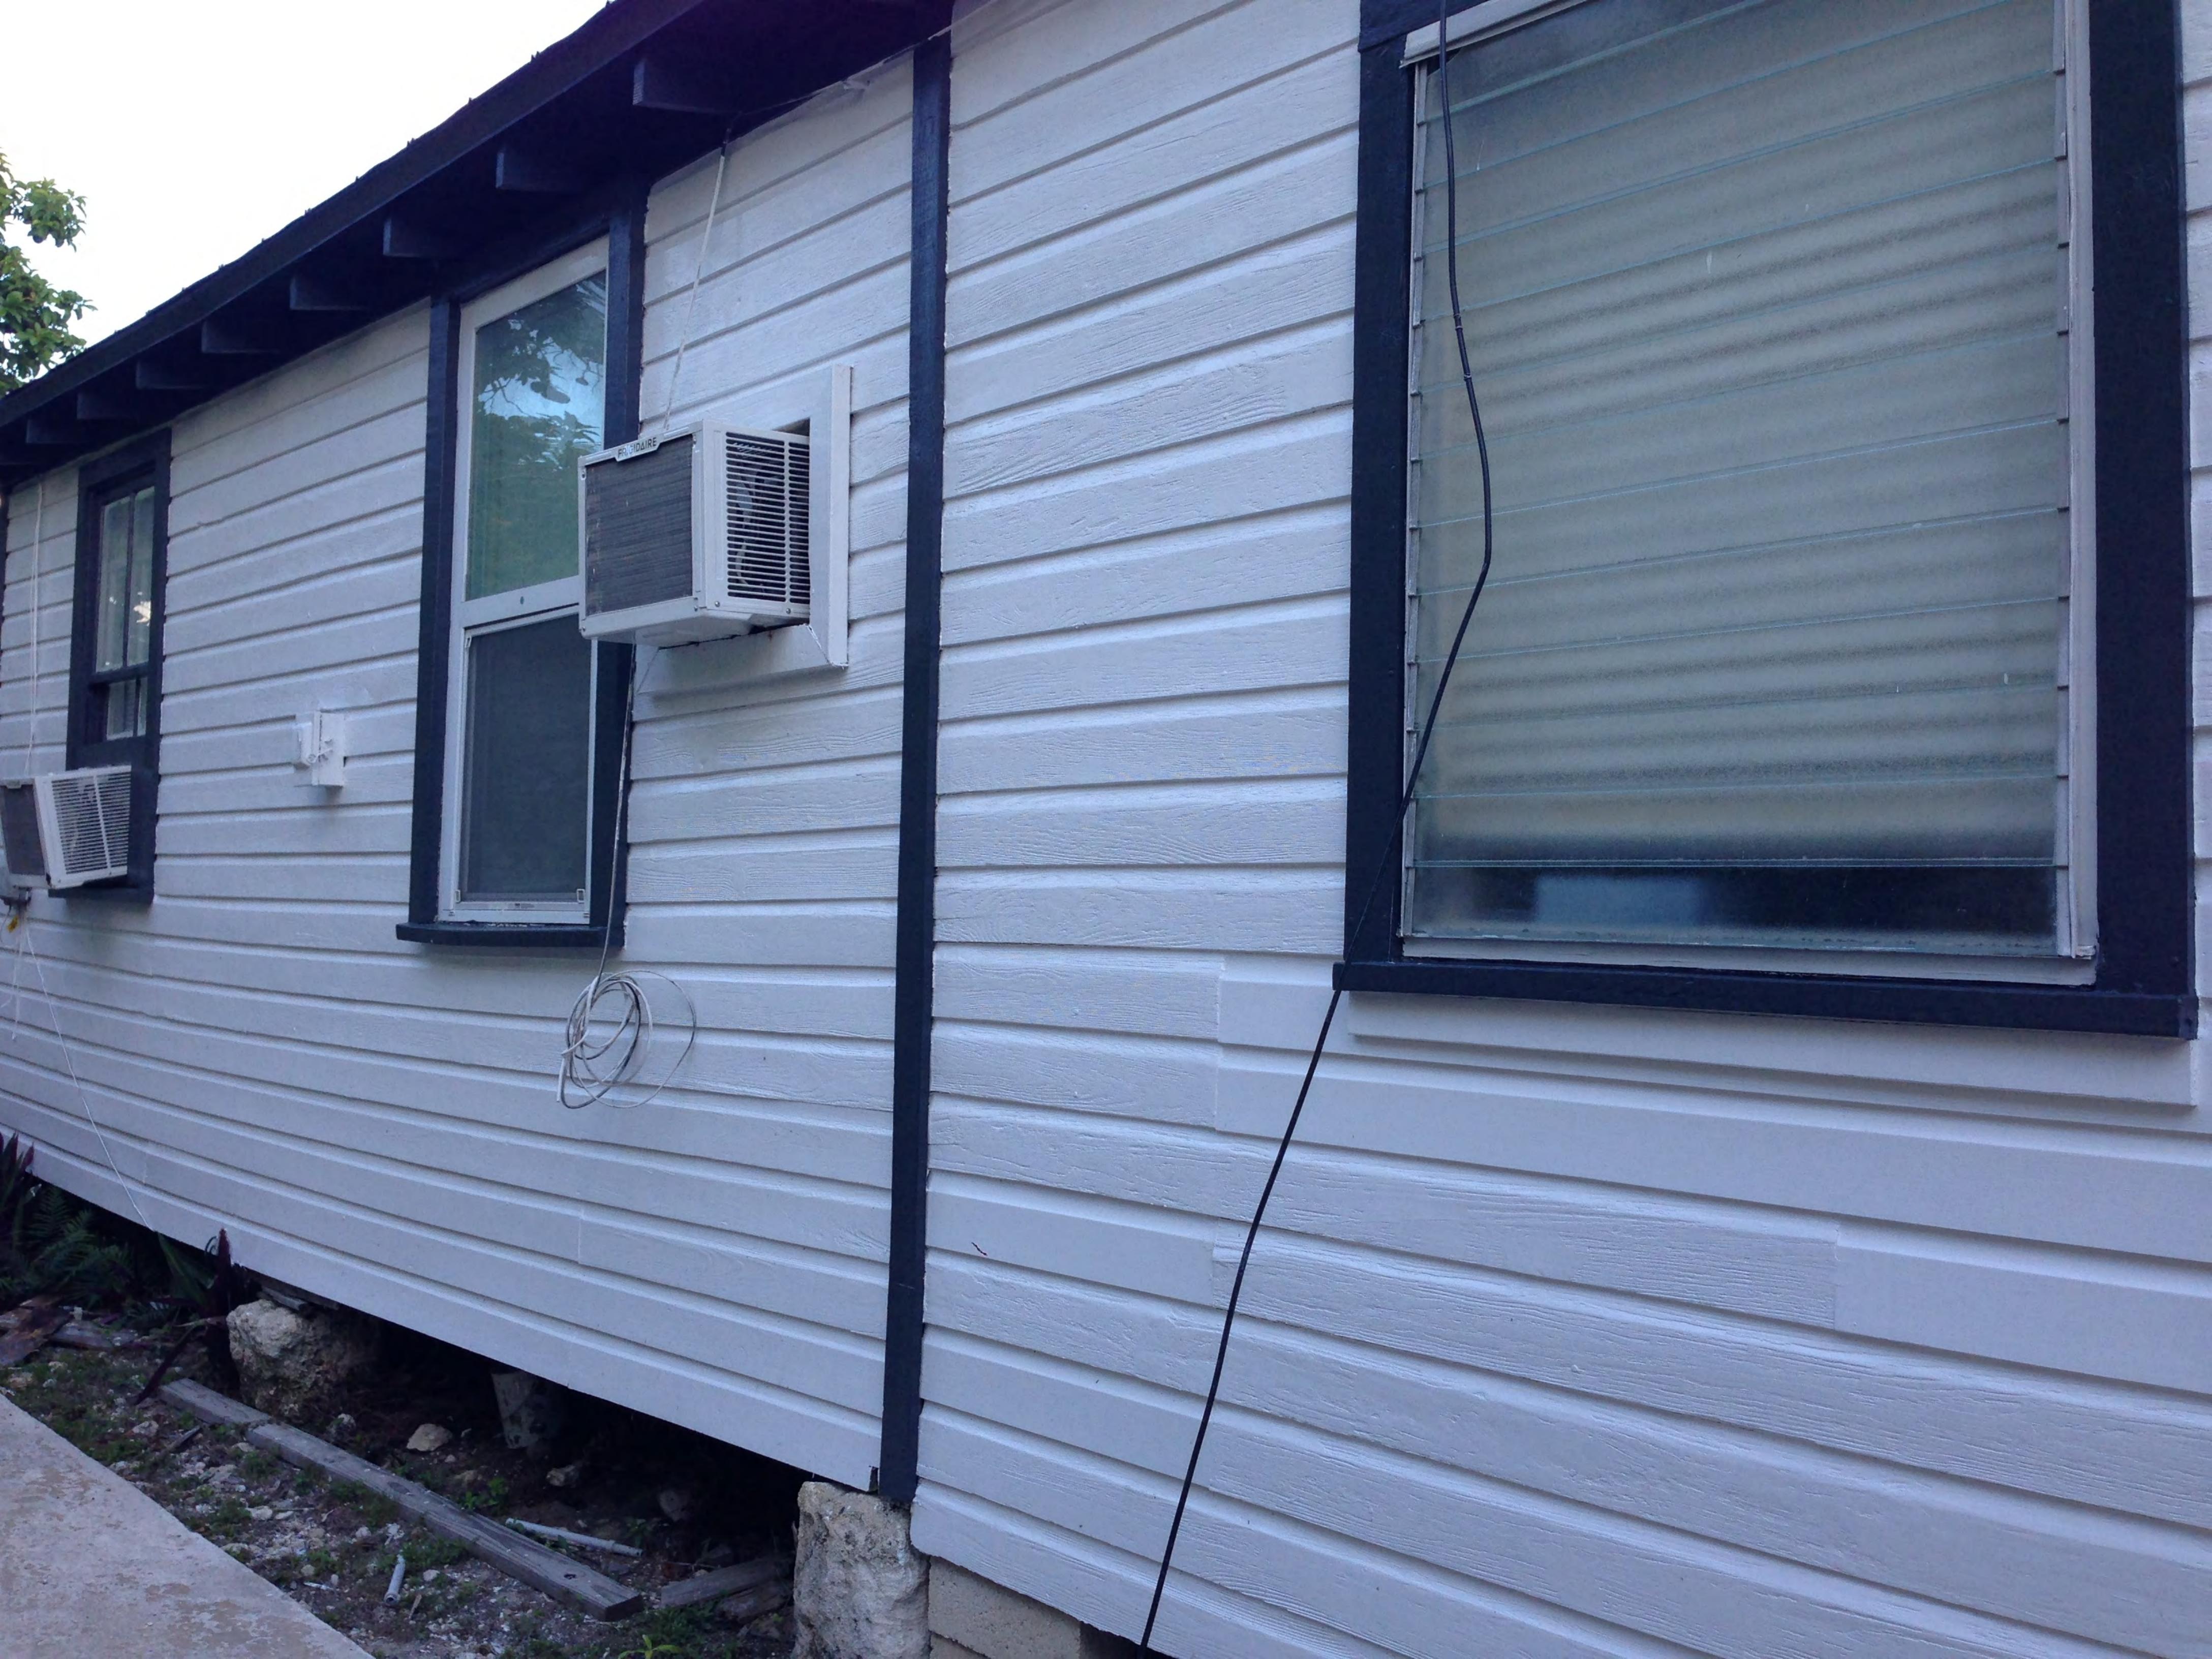

### **Building Facts**

The building under review is a contributing resource to the historic district. The house, built circa 1900, is a one story frame vernacular structure and is part of a five building residential complex. The house sits on the rear of the site. The building was alter in the 1950's with new additions attached to the rear and south side of the house. Historically the house used to have 2 over 2 wood windows and now it has different type of windows including glass jalousie, awning, 1 over 1 metal hung, and 2 over 2 wood windows.

### **Staff Analysis:**

The Certificate of Appropriateness in review is for the replacement of 14 non-original windows with aluminum impact 1 over 1 single hung units. Two sets of windows, one on the rear and one on the side are wood units and are included on this application to be