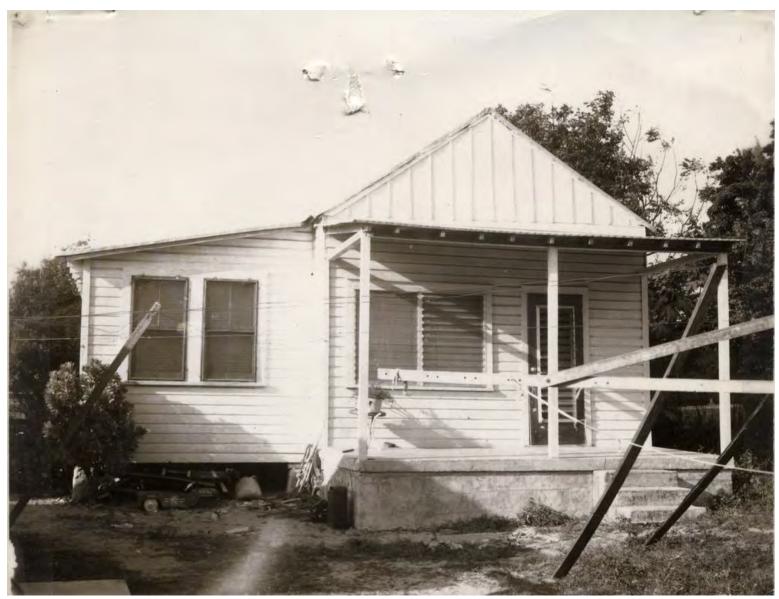

### **Building Facts**

The building under review is a contributing resource to the historic district. The house, built circa 1900, is a one story frame vernacular structure and is part of a five building residential complex. The house sits on the rear of the site. The building was alter in the 1950's with new additions attached to the rear and south side of the house. Historically the house used to have 2 over 2 wood windows and now it has different type of windows including glass jalousie, awning, 1 over 1 metal hung, and 2 over 2 wood windows.

### **Consistency with Guidelines**

The guideline specific to replacement of windows on contributing structures is very clear as to those replacement units must match the original windows in design and material. The house in question was built circa 1900 and by that period, vernacular architecture did not have aluminum windows. Moreover the house still exhibits two historic 2 over 2 wood windows, which are also depicted in a circa 1965 photograph found in the Monroe County Library In conclusion, it is staff's opinion that the proposed replacement windows are inconsistent with the cited guidelines.