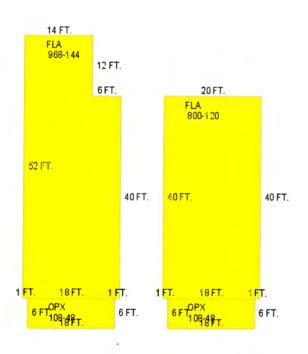

SIDENTIAL DRY | 0        | 0     | 7,700.00 SF |

### **Building Summary**

Number of Buildings: 5 Number of Commercial Buildings: 0 Total Living Area: 4957 Year Built: 1933

### **Building 1 Details**

Building Type R2
Effective Age 33

ective Age 33 Year Built 1938

Functional Obs 0

Condition A
Perimeter 264

Special Arch 0
Economic Obs 0

Quality Grade 550

Depreciation % 36

**Grnd Floor Area** 1,768

R2 includes 2 3-fixture baths and 2 kitchens.

Roof Type GABLE/HIP Heat 1 NONE

Heat Src 1 NONE

Roof Cover METAL Heat 2 NONE Heat Src 2 NONE Foundation WD CONC PADS

Bedrooms 3

Extra Features:

Inclusions:

2 Fix Bath 0
3 Fix Bath 0
4 Fix Bath 0
5 Fix Bath 0
6 Fix Bath 0
7 Fix Bath 0
Extra Fix 0

Vacuum 0
Garbage Disposal 0
Compactor 0
Security 0
Intercom 0

Fireplaces 0
Dishwasher 0



### Sections:

| Nbr | Туре | Ext Wall                 | #<br>Stories | Year<br>Built | Attic | : A/C | Basement<br>% | Finished Basement % | Area |
|-----|------|--------------------------|--------------|---------------|-------|-------|---------------|---------------------|------|
| 1   | FLA  | 12:ABOVE AVERAGE<br>WOOD | 1            | 1993          | N     | N     | 0.00          | 0.00                | 968  |
| 2   | OPX  |                          | 1            | 1993          | N     | N     | 0.00          | 0.00                | 108  |
| 3   | FLA  | 12:ABOVE AVERAGE<br>WOOD | 1            | 1993          | N     | N     | 0.00          | 0.00                | 800  |

| 4 OPX | 1 | 1993 | N | N | 0.00 | 0.00 | 108 |
|-------|---|------|---|---|------|------|-----|
|       |   |