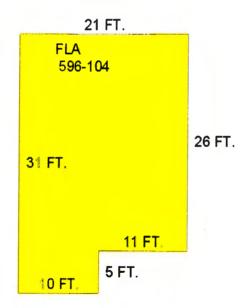

| 0.00          | 0.00                | 800  |

| 4 OPX | 1 | 1993 | N | N | 0.00 | 0.00 | 108 |
|-------|---|------|---|---|------|------|-----|
|       |   |      |   |   |      |      |     |

### **Building 2 Details**

**Building Type R1** Effective Age 33

Condition A Perimeter 104 Year Built 1943 Special Arch 0

**Quality Grade** 450 Depreciation % 36 **Grnd Floor Area** 596

Functional Obs 0

Economic Obs 0

Inclusions:

R1 includes 1 3-fixture bath and 1 kitchen.

Roof Type GABLE/HIP Heat 1 NONE

Heat Src 1 NONE

Roof Cover METAL Heat 2 NONE Heat Src 2 NONE

Foundation WD CONC PADS

Bedrooms 1

**Extra Features:** 

2 Fix Bath 0 3 Fix Bath 4 Fix Bath 5 Fix Bath 6 Fix Bath 7 Fix Bath Extra Fix 0

Vacuum 0 Garbage Disposal 0 Compactor 0 Security 0 Intercom Fireplaces Dishwasher 0



### Sections:

| And the first passes | Nbr | Туре | Ext Wall                 | #<br>Stories | Year<br>Built | Attic | A/C | Basement<br>% | Finished Basement<br>% | Area |
|----------------------|-----|------|--------------------------|--------------|---------------|-------|-----|---------------|------------------------|------|
|                      | 1   | FLA  | 12:ABOVE AVERAGE<br>WOOD | 1            | 1993          | N     | N   | 0.00          | 0.00                   | 596  |

### **Building 3 Details**

**Building Type R1** Effective Age 86 Year Built 1933

Condition P Perimeter 114 Special Arch 0

**Quality Grade 350** Depreciation % 77 **Grnd Floor Area** 792

Functional Obs 99

Economic Obs 0

Inclusions:

R1 includes 1 3-fixture bath and 1 kitchen.

Roof Type GABLE/HIP Heat