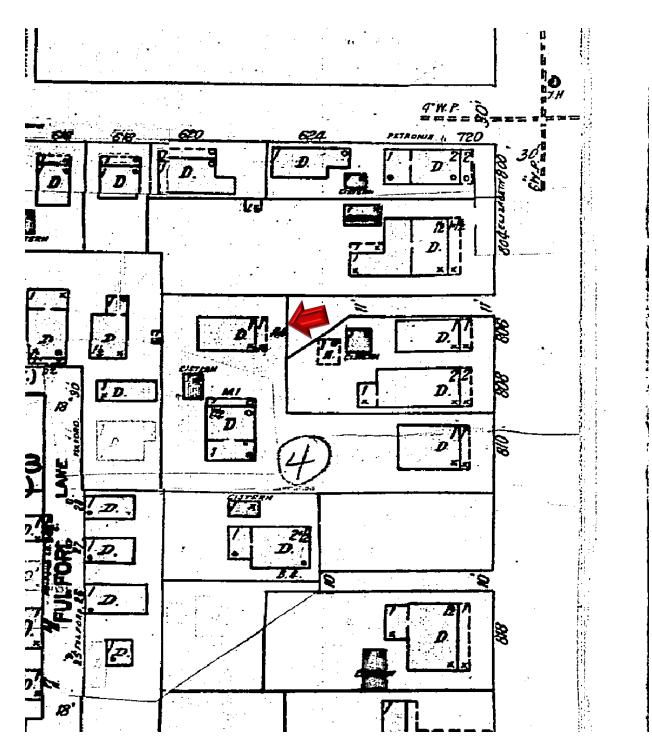

Meeting Date: September 29, 2015

**Applicant:** Phyllis M. Allen, Owner

**Application Number:** H15-01-1314

Address: #806 Elizabeth Street Rear

### **Building Facts**

The building under review is a contributing resource to the historic district. The house, built circa 1900, is a one story frame vernacular structure and is part of a five building residential complex. The house sits on the rear of the site. The building was alter in the 1950's with new additions attached to the rear and south side of the house. Historically the house used to have 2 over 2 wood windows and now it has different type of windows including glass jalousie, awning, 1 over 1 metal hung, and 2 over 2 wood windows.