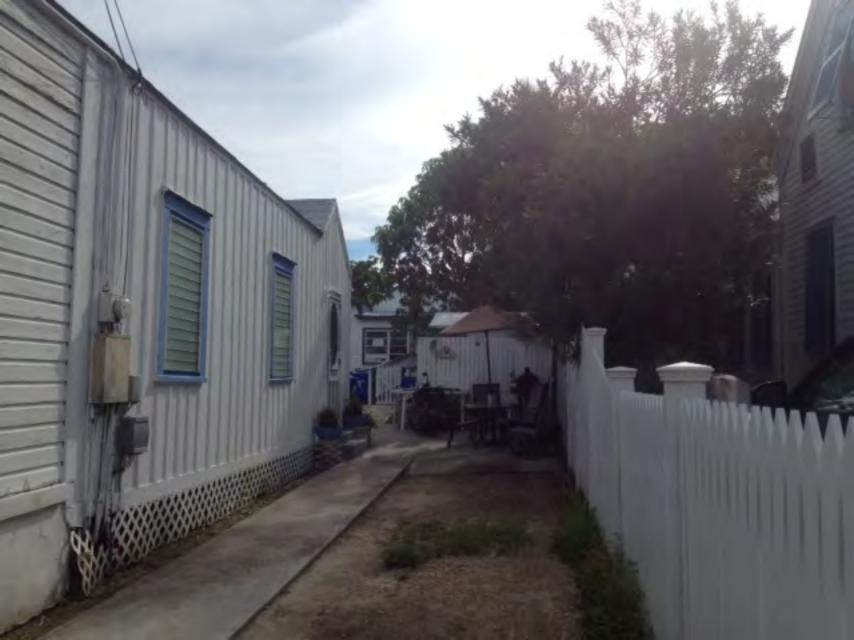

### **Building Facts**

The building under review is a contributing resource to the historic district. The house, built circa 1900, is a one story frame vernacular structure and is part of a five building residential complex. The house sits on the rear of the site. The building was alter in the 1950's with new additions attached to the rear and south side of the house. Historically the house used to have 2 over 2 wood windows and now it has different type of windows including glass jalousie, awning, 1 over 1 metal hung, and 2 over 2 wood windows.

### **Staff Analysis:**

The Certificate of Appropriateness in review is for the replacement of 14 non-original windows with aluminum impact 1 over 1 single hung units. Two sets of windows, one on the rear and one on the side are wood units and are included on this application to be