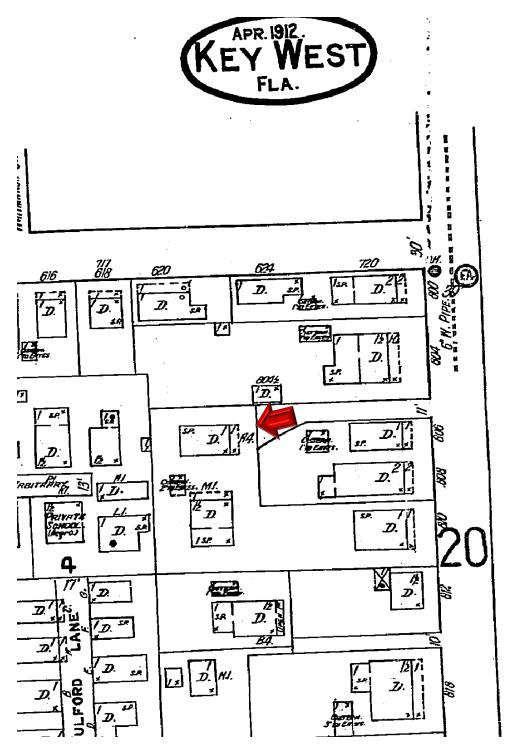

Meeting Date: September 29, 2015

**Applicant:** Phyllis M. Allen, Owner

**Application Number:** H15-01-1314

Address: #806 Elizabeth Street Rear

### **Building Facts**

The building under review is a contributing resource to the historic district. The house, built circa 1900, is a one story frame vernacular structure and is part of a five building residential complex. The house sits on the rear of the site. The building was alter in the 1950's with new additions attached to the rear and south side of the house. Historically the house used to have 2 over 2 wood windows and now it has different type of windows including glass jalousie, awning, 1 over 1 metal hung, and 2 over 2 wood windows.