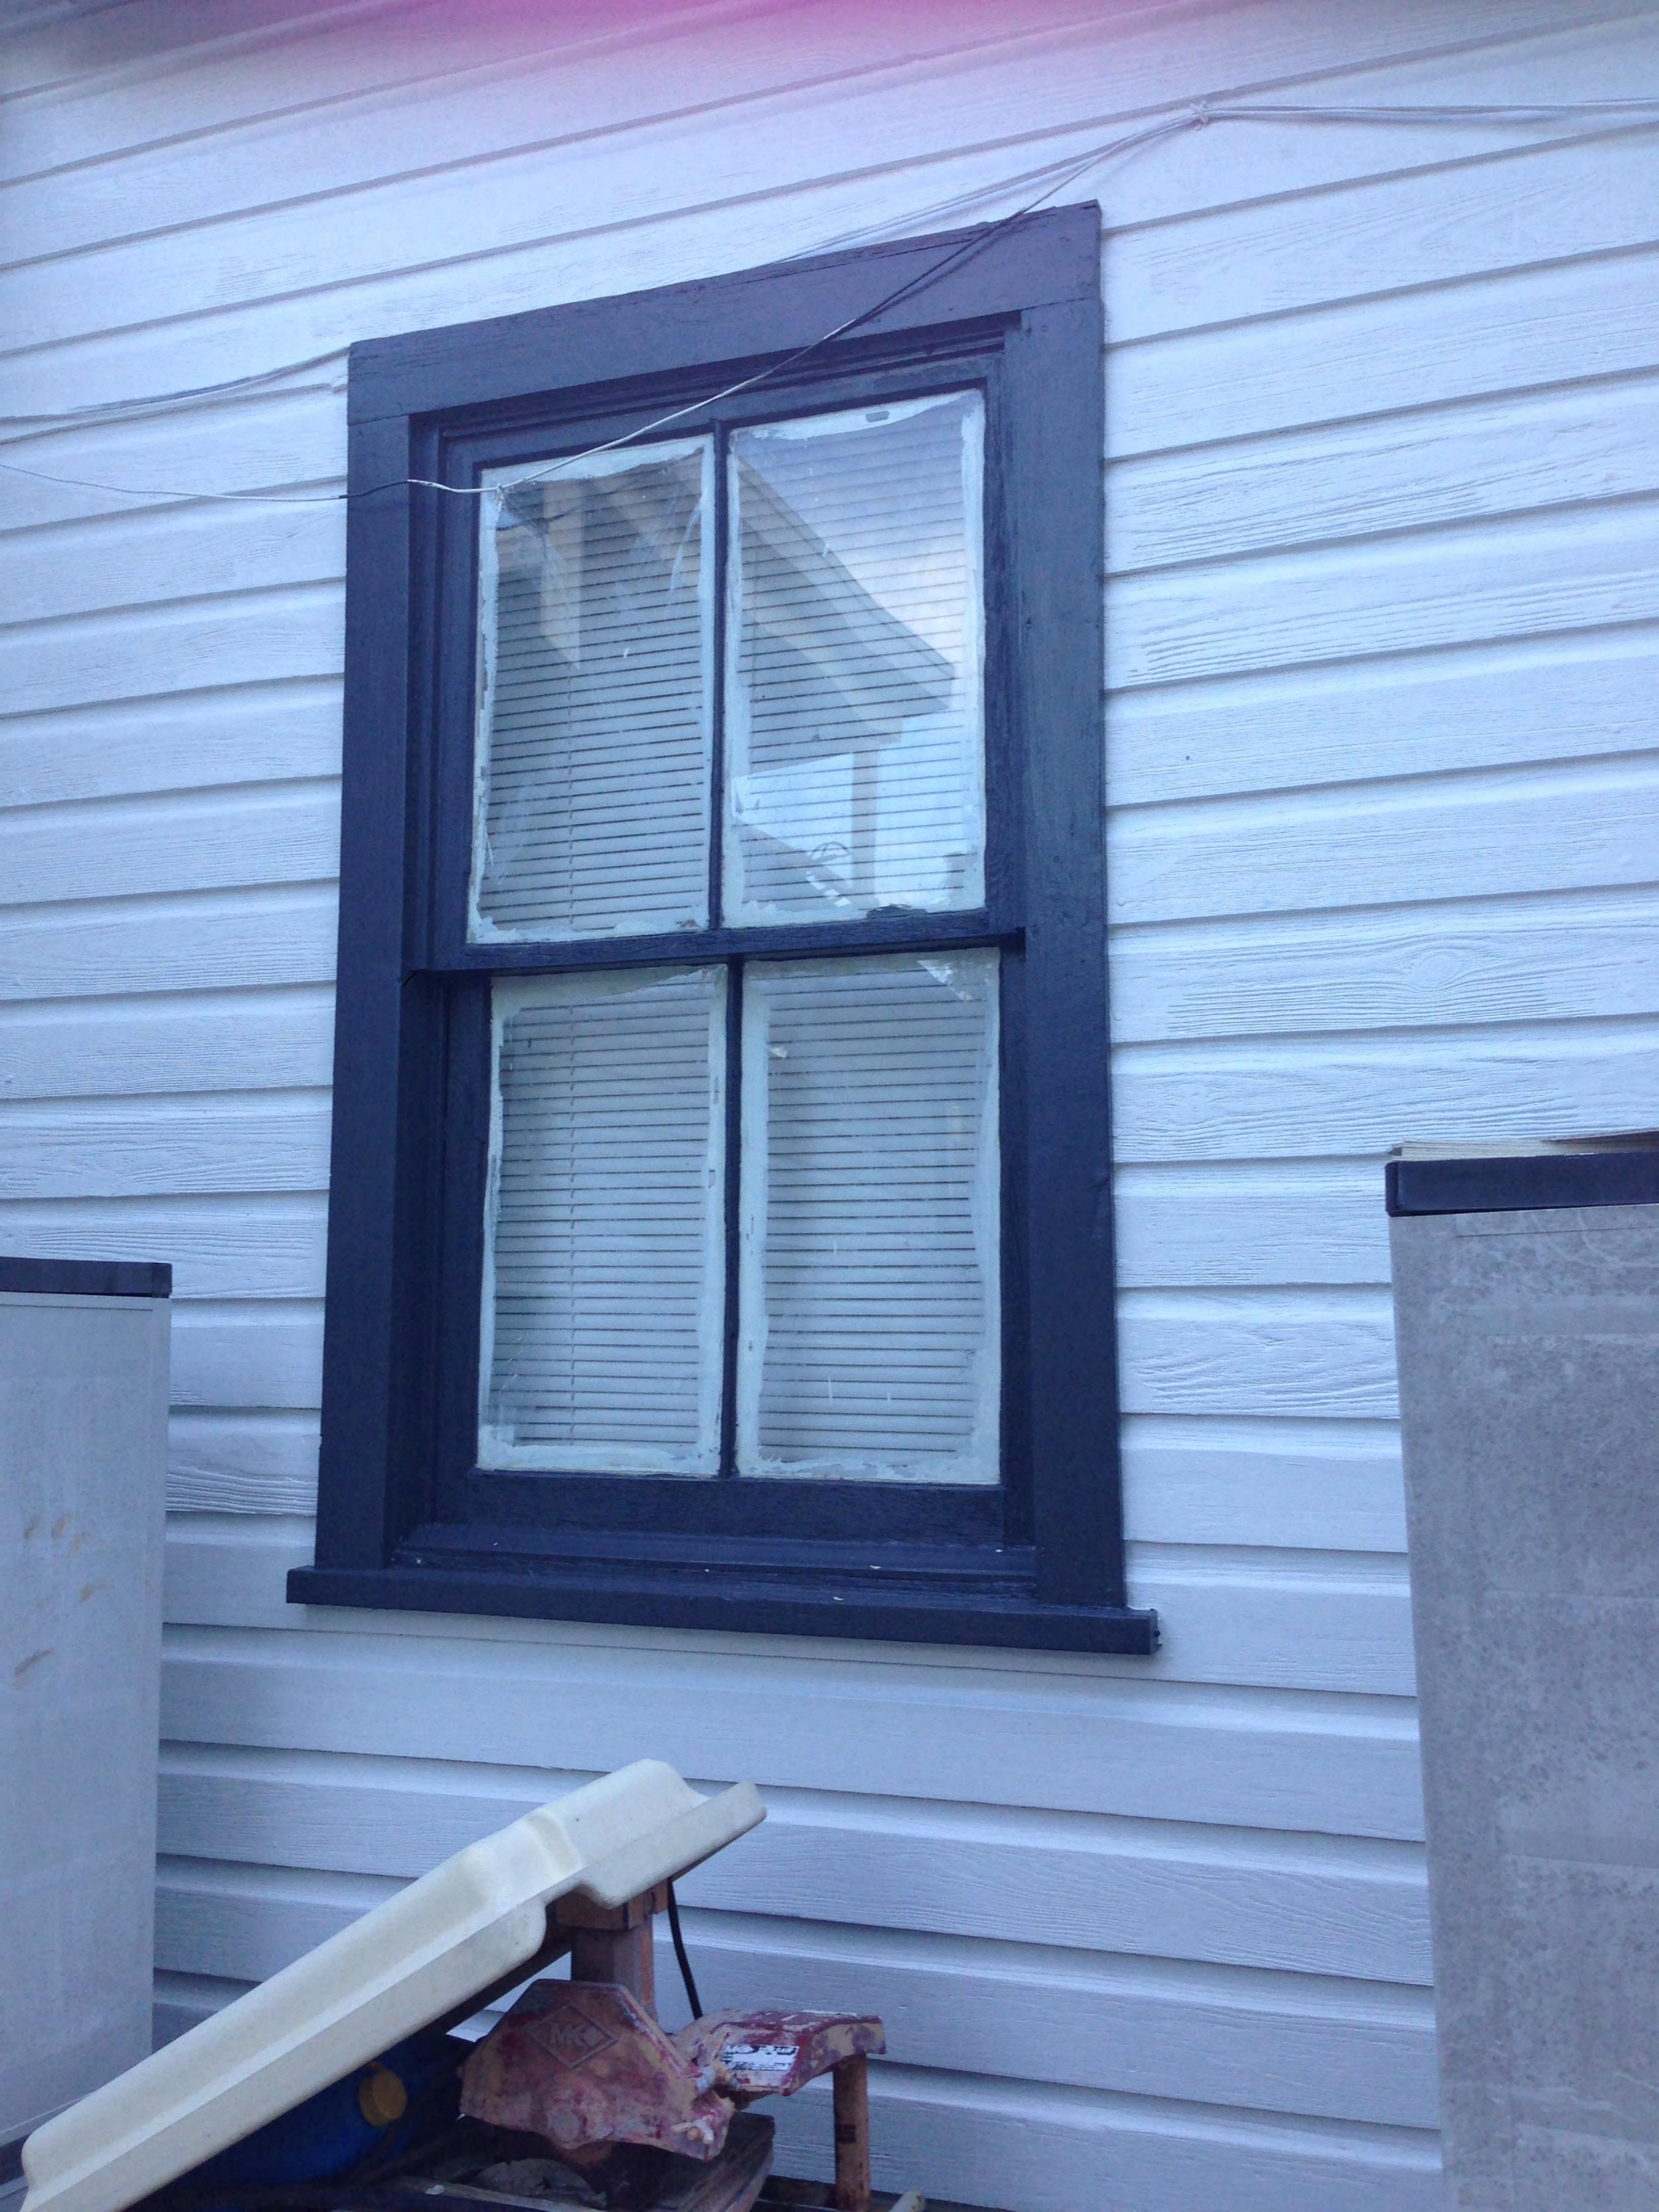

### **Building Facts**

The building under review is a contributing resource to the historic district. The house, built circa 1900, is a one story frame vernacular structure and is part of a five building residential complex. The house sits on the rear of the site. The building was alter in the 1950's with new additions attached to the rear and south side of the house. Historically the house used to have 2 over 2 wood windows and now it has different type of windows including glass jalousie, awning, 1 over 1 metal hung, and 2 over 2 wood windows.

### **Staff Analysis:**

The Certificate of Appropriateness in review is for the replacement of 14 non-original windows with aluminum impact 1 over 1 single hung units. Two sets of windows, one on the rear and one on the side are wood units and are included on this application to be

### **Consistency with Guidelines**

The guideline specific to replacement of windows on contributing structures is very clear as to those replacement units must match the original windows in design and material. The house in question was built circa 1900 and by that period, vernacular architecture did not have aluminum windows. Moreover the house still exhibits two historic 2 over 2 wood windows, which are also depicted in a circa 1965 photograph found in the Monroe County Library In conclusion, it is staff's opinion that the proposed replacement windows are inconsistent with the cited guidelines.