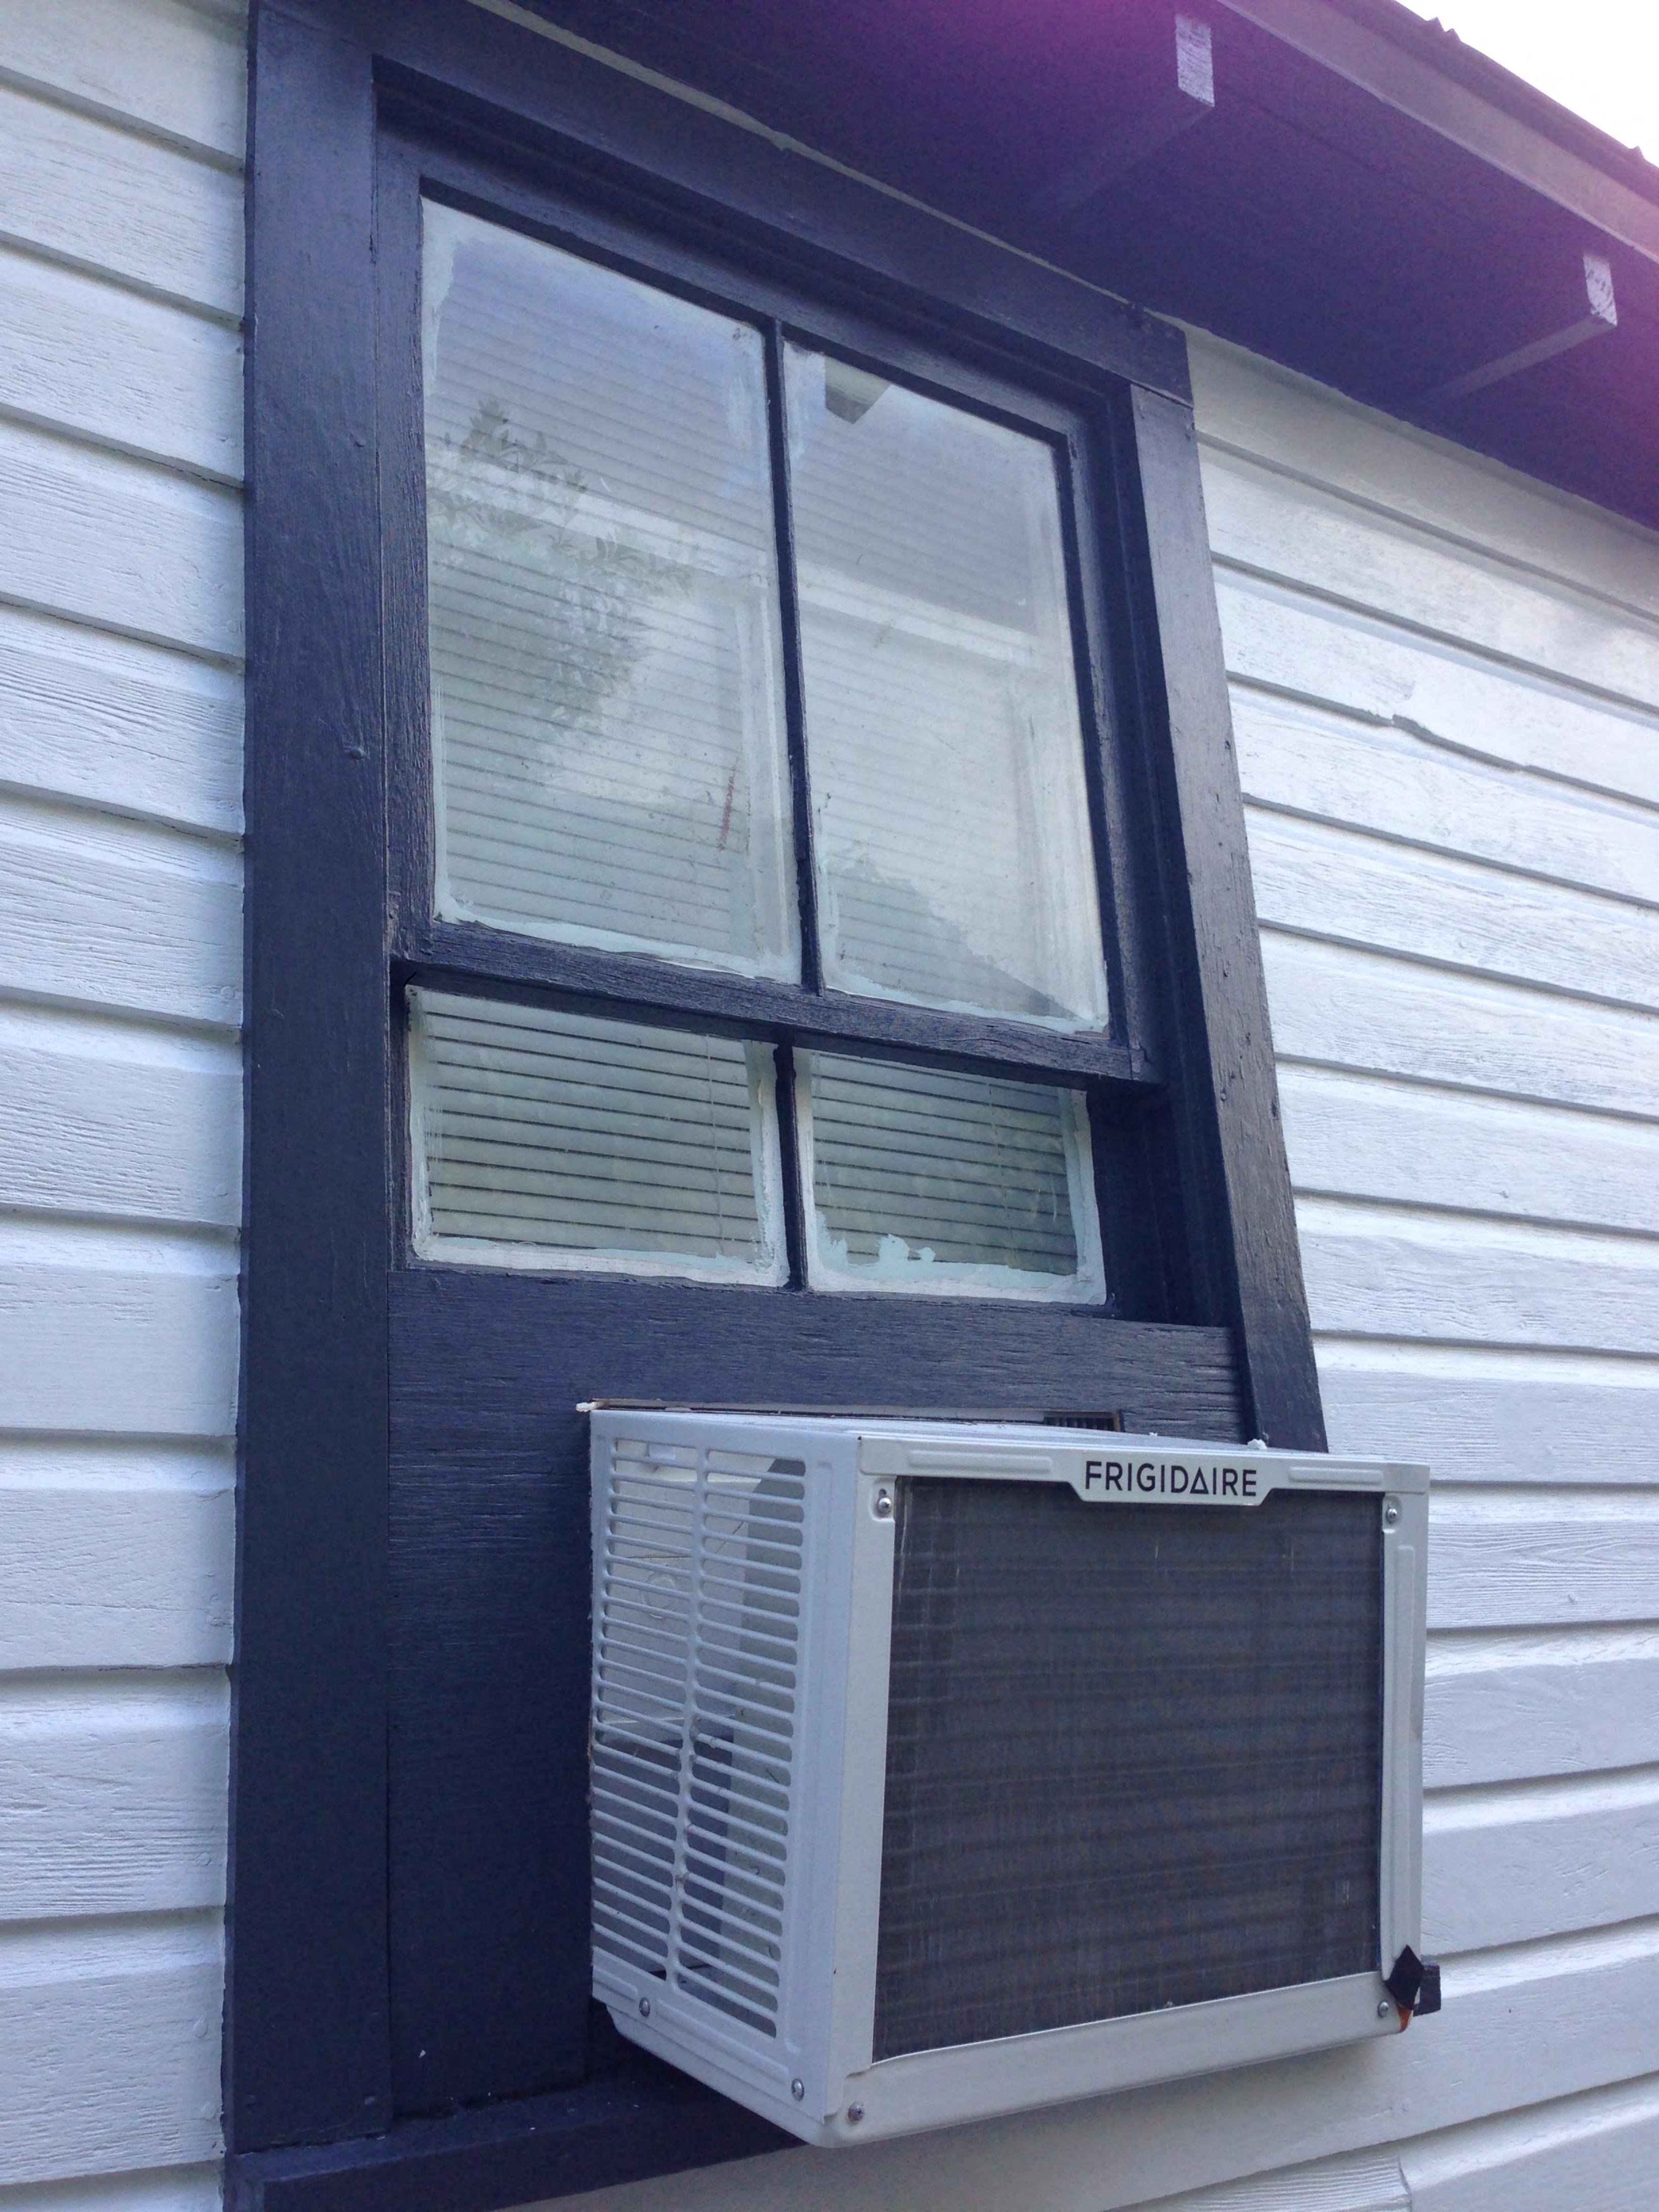

### **Building Facts**

The building under review is a contributing resource to the historic district. The house, built circa 1900, is a one story frame vernacular structure and is part of a five building residential complex. The house sits on the rear of the site. The building was alter in the 1950's with new additions attached to the rear and south side of the house. Historically the house used to have 2 over 2 wood windows and now it has different type of windows including glass jalousie, awning, 1 over 1 metal hung, and 2 over 2 wood windows.

### **Staff Analysis:**

The Certificate of Appropriateness in review is for the replacement of 14 non-original windows with aluminum impact 1 over 1 single hung units. Two sets of windows, one on the rear and one on the side are wood units and are included on this application to be

### **Consistency with Guidelines**

The guideline specific to replacement of windows on contributing structures is very clear as to those replacement units must match the original windows in design and material. The house in question was built circa 1900 and by that period, vernacular architecture did not have aluminum windows. Moreover the house still exhibits two historic 2 over 2 wood windows, which are also depicted in a circa 1965 photograph found in the Monroe County Library In conclusion, it is staff's opinion that the proposed replacement windows are inconsistent with the cited guidelines.