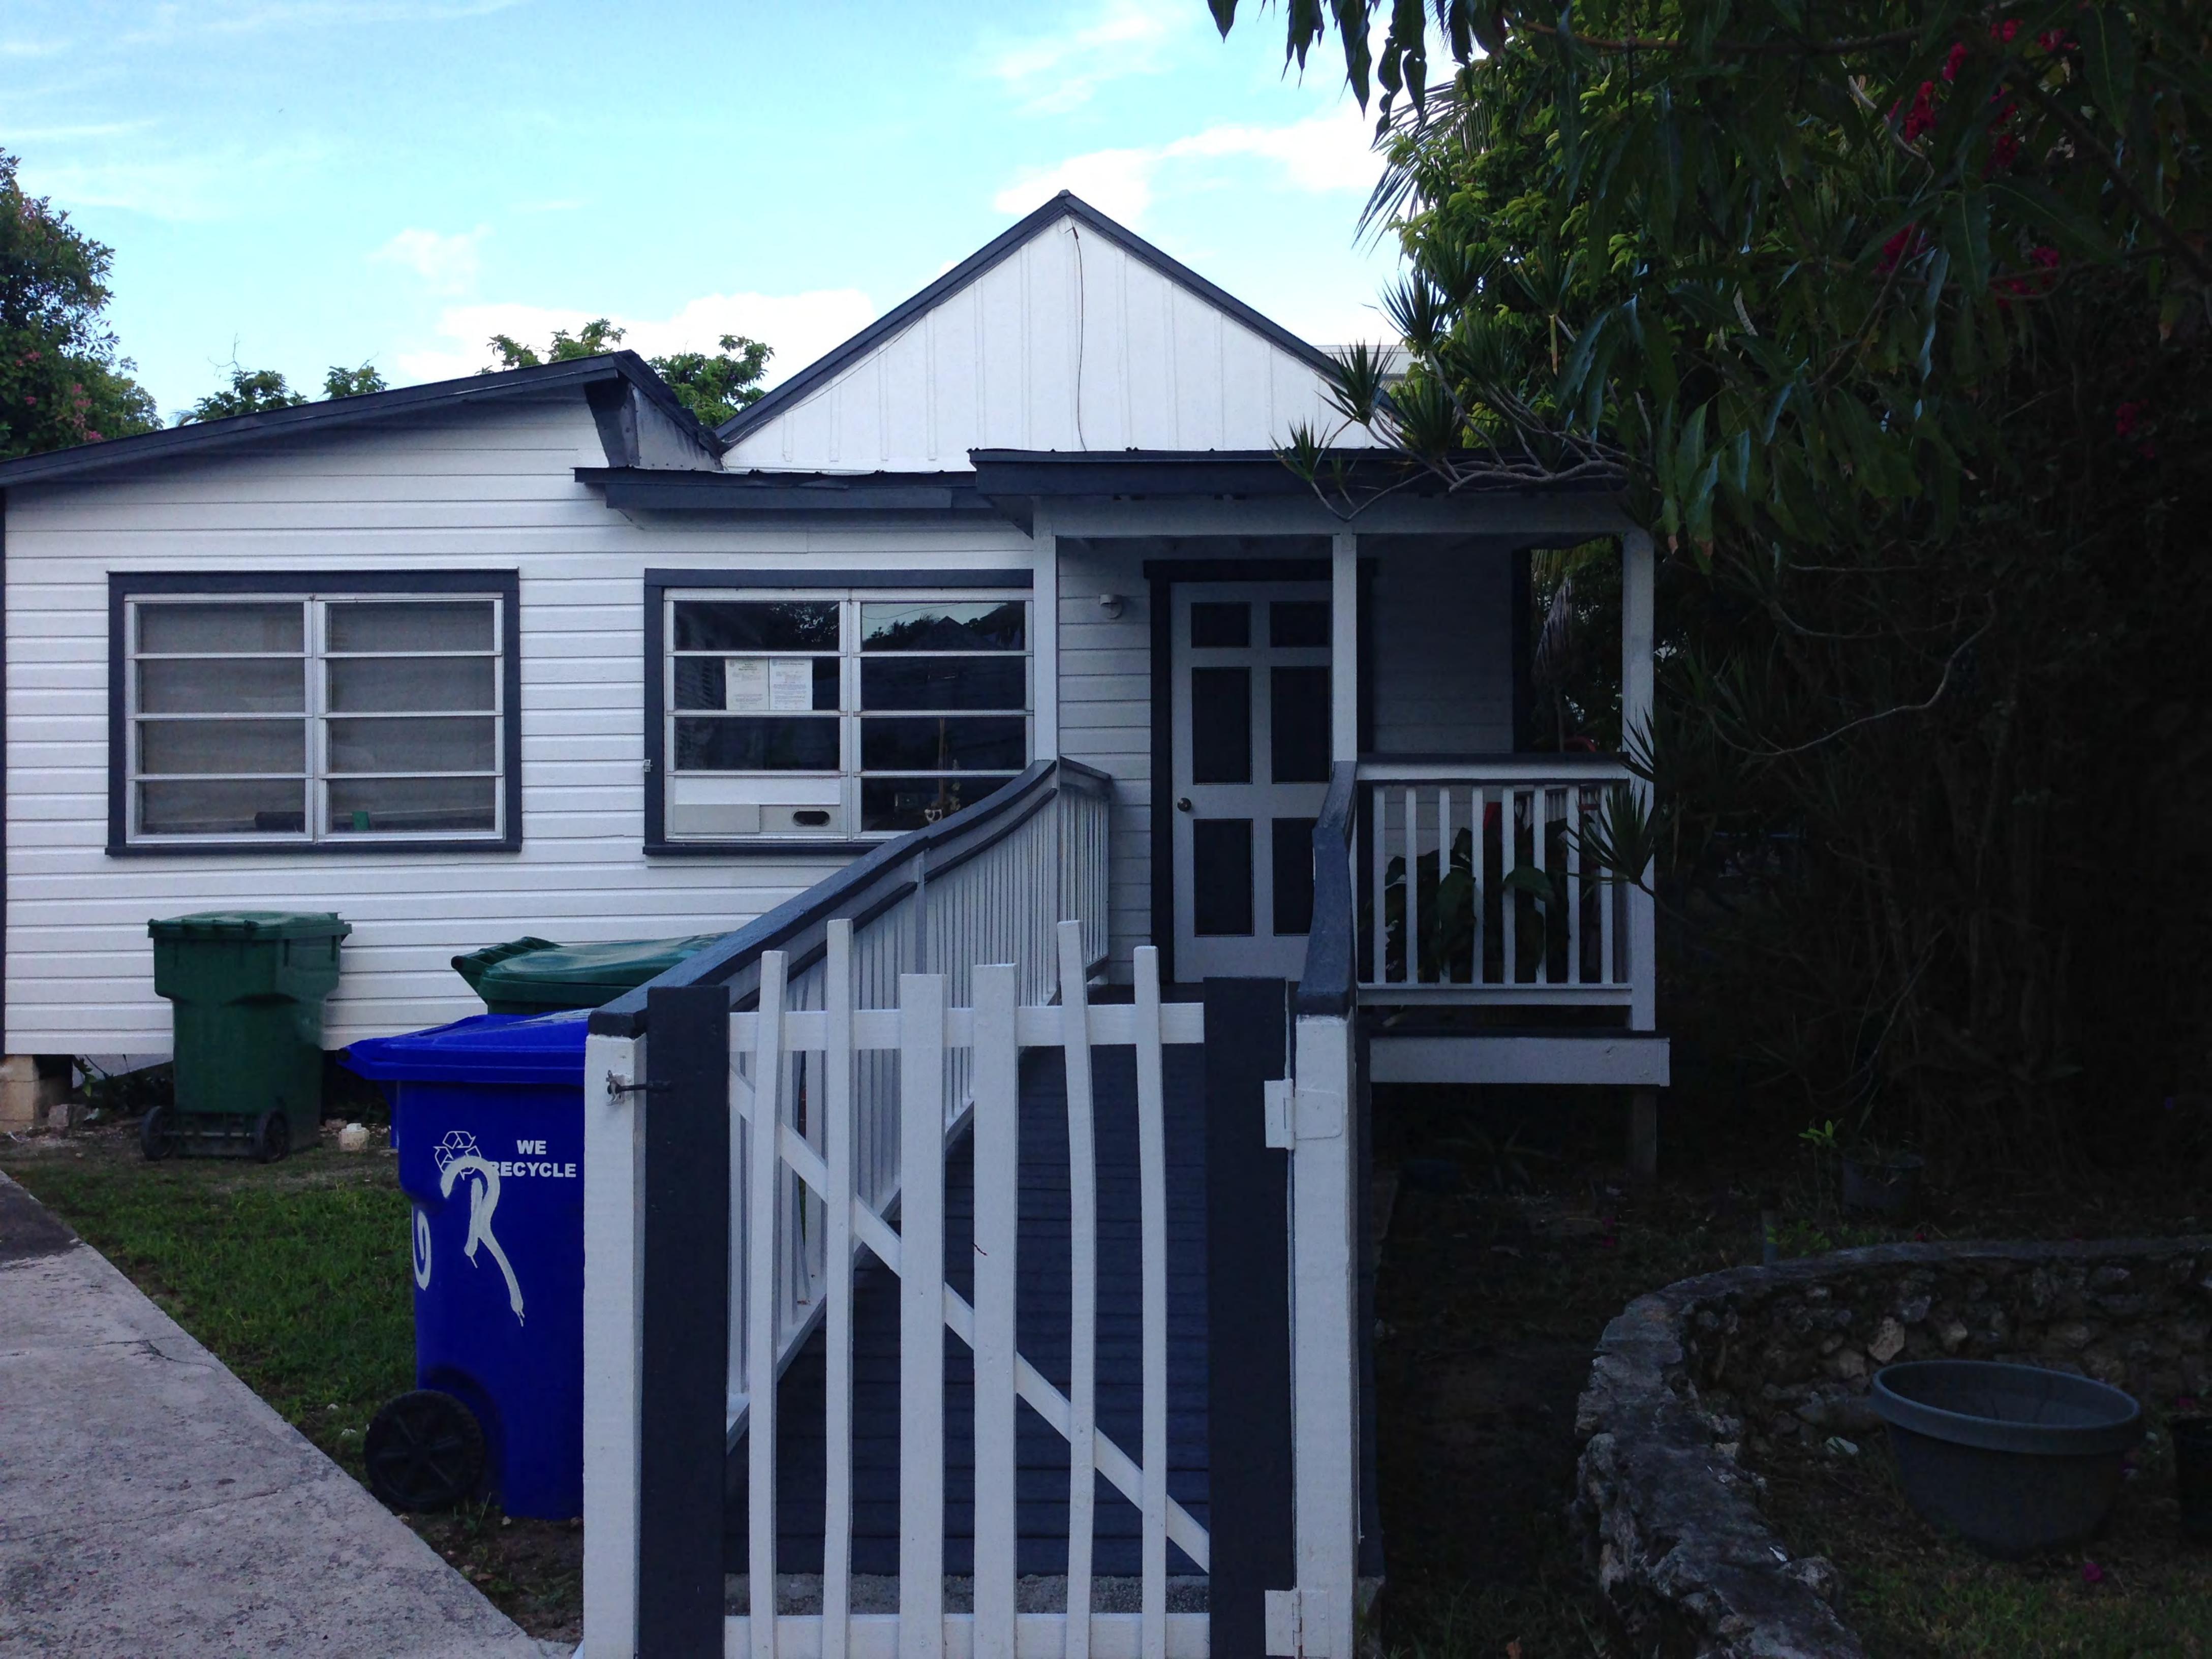

### **Building Facts**

The building under review is a contributing resource to the historic district. The house, built circa 1900, is a one story frame vernacular structure and is part of a five building residential complex. The house sits on the rear of the site. The building was alter in the 1950's with new additions attached to the rear and south side of the house. Historically the house used to have 2 over 2 wood windows and now it has different type of windows including glass jalousie, awning, 1 over 1 metal hung, and 2 over 2 wood windows.

### **Staff Analysis:**

The Certificate of Appropriateness in review is for the replacement of 14 non-original windows with aluminum impact 1 over 1 single hung units. Two sets of windows, one on the rear and one on the side are wood units and are included on this application to be