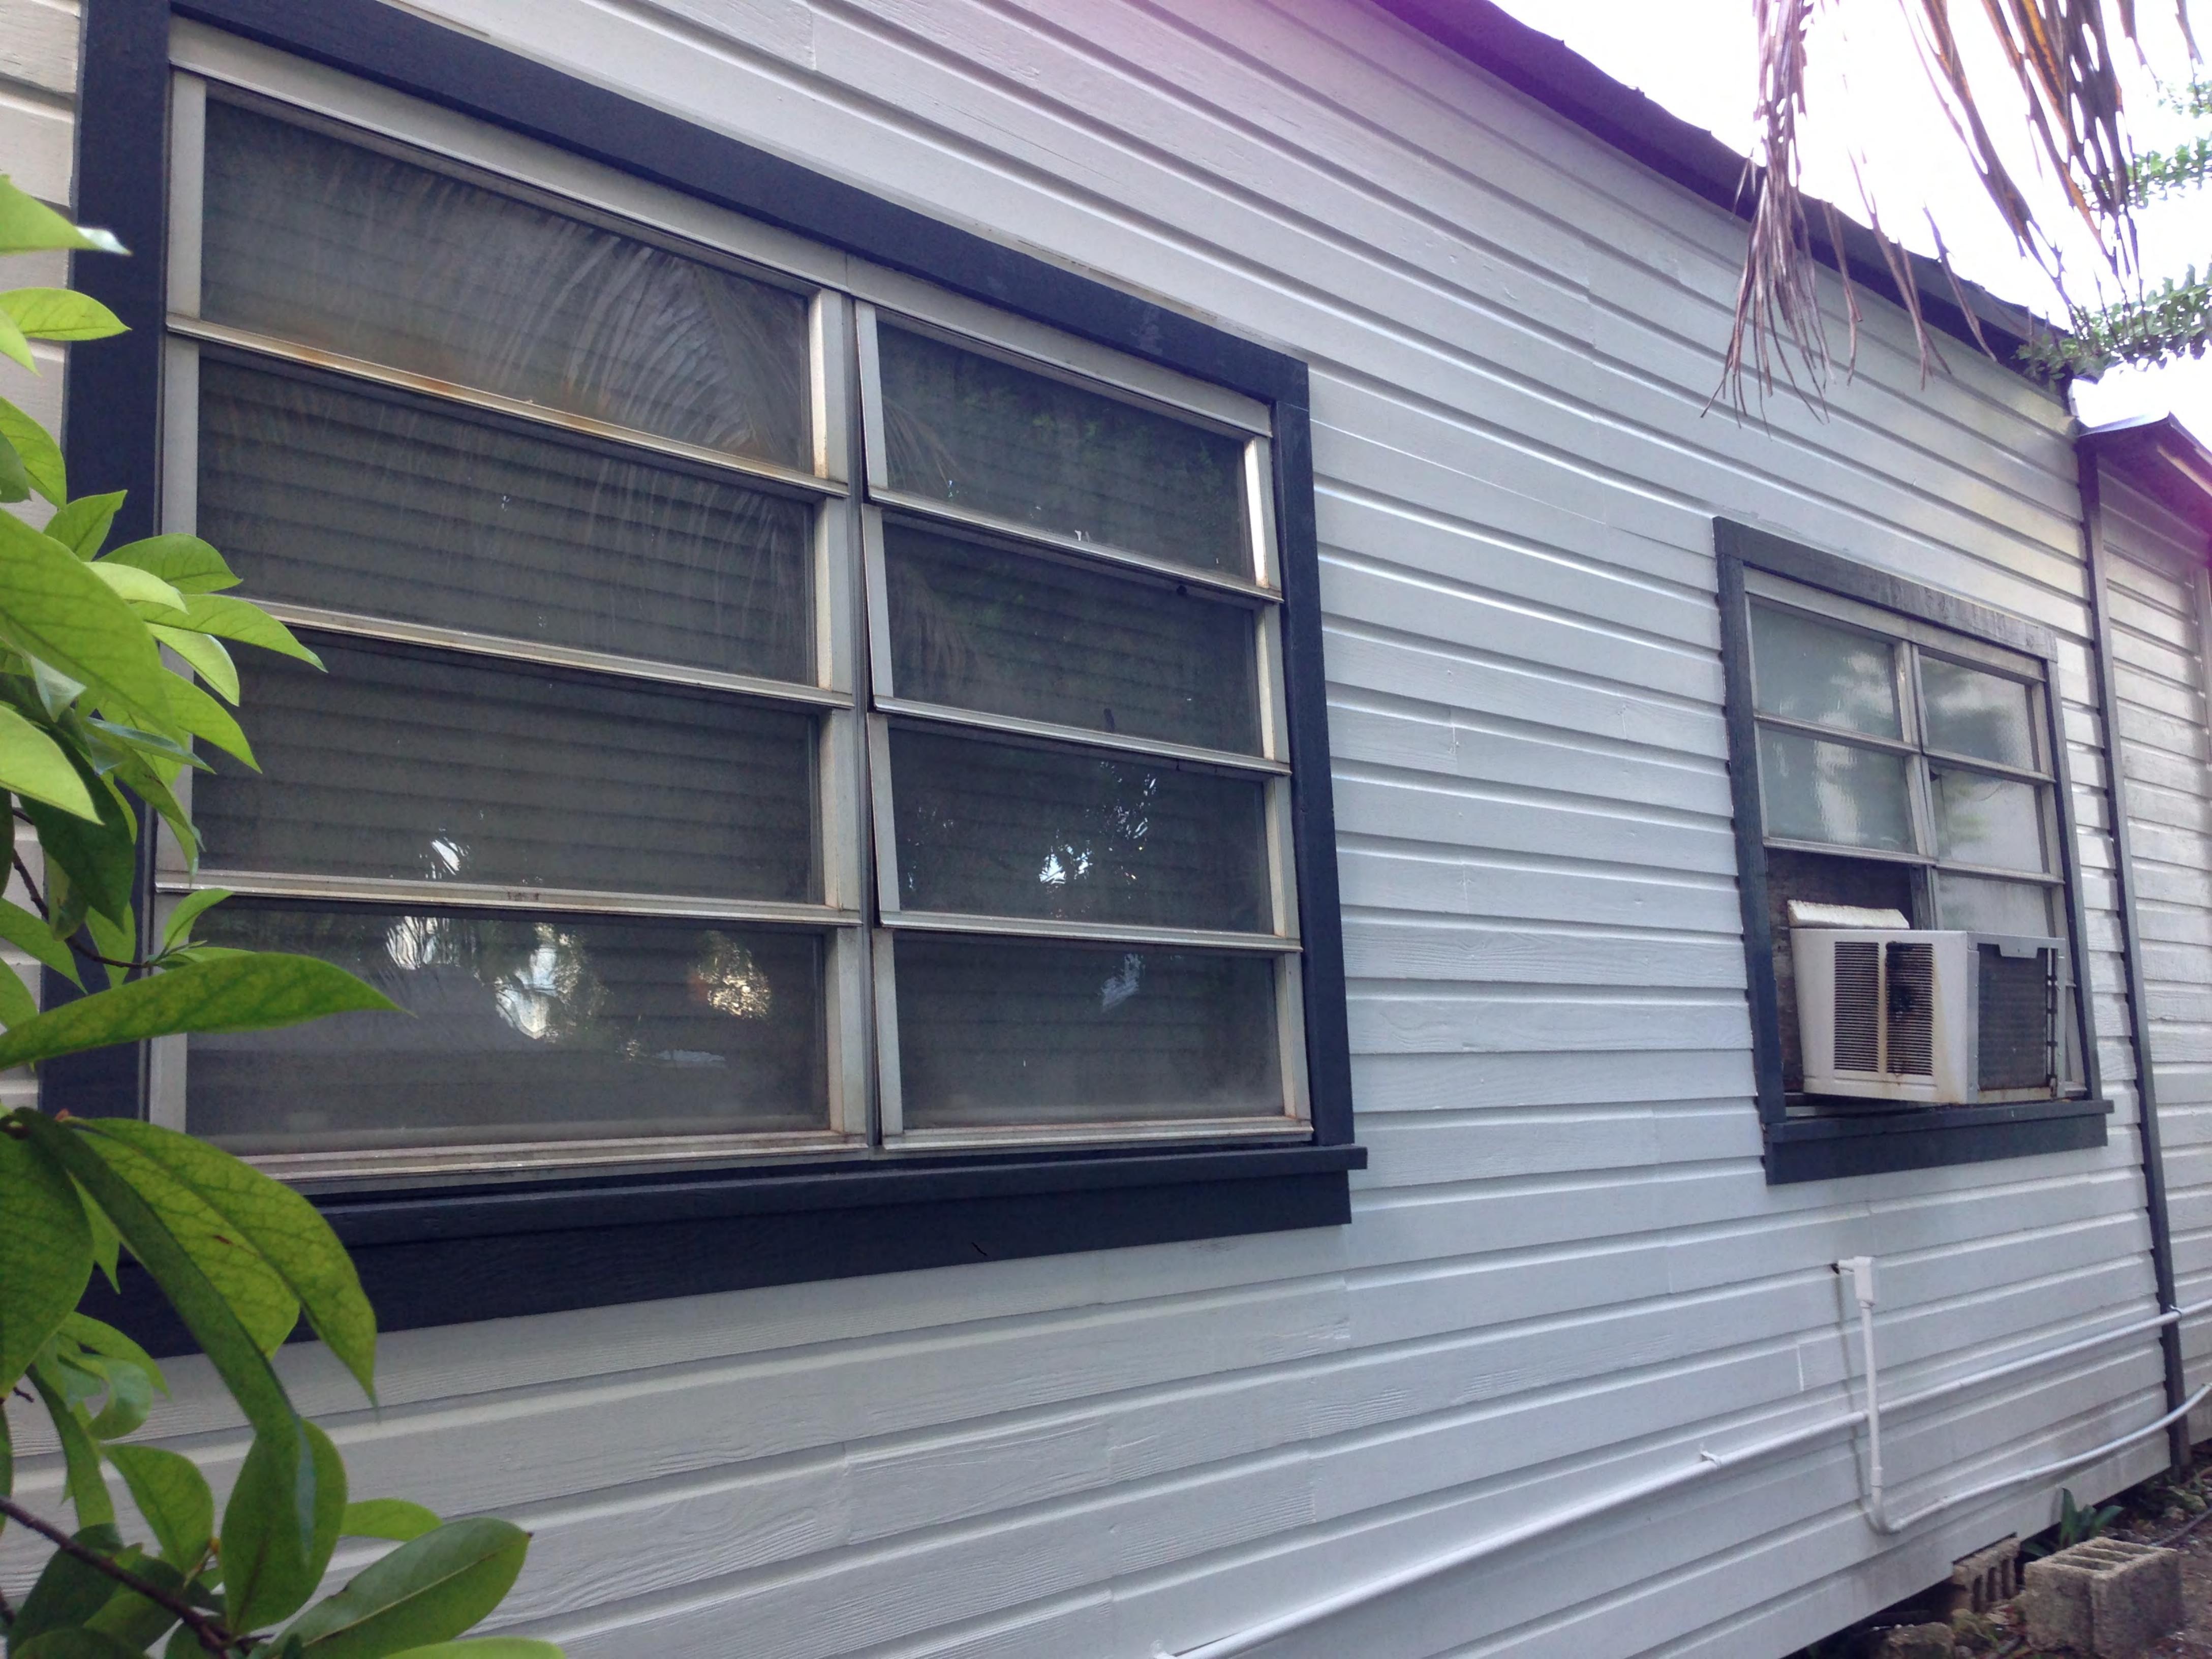

### **Building Facts**

The building under review is a contributing resource to the historic district. The house, built circa 1900, is a one story frame vernacular structure and is part of a five building residential complex. The house sits on the rear of the site. The building was alter in the 1950's with new additions attached to the rear and south side of the house. Historically the house used to have 2 over 2 wood windows and now it has different type of windows including glass jalousie, awning, 1 over 1 metal hung, and 2 over 2 wood windows.

### **Staff Analysis:**

The Certificate of Appropriateness in review is for the replacement of 14 non-original windows with aluminum impact 1 over 1 single hung units. Two sets of windows, one on the rear and one on the side are wood units and are included on this application to be

### **Consistency with Guidelines**

The guideline specific to replacement of windows on contributing structures is very clear as to those replacement units must match the original windows in design and material. The house in question was built circa 1900 and by that period, vernacular architecture did not have aluminum windows. Moreover the house still exhibits two historic 2 over 2 wood windows, which are also depicted in a circa 1965 photograph found in the Monroe County Library In conclusion, it is staff's opinion that the proposed replacement windows are inconsistent with the cited guidelines.