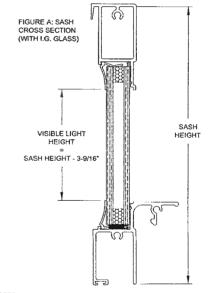

### **Description of Work**

Install 16 aluminum impact windows in contributing house.

### **Staff Analysis:**

The Certificate of Appropriateness in review is for the replacement of 14 non-original windows with aluminum impact 1 over 1 single hung units. Two sets of windows, one on the rear and one on the side are wood units and are included on this application to be

### **Consistency with Guidelines**

The guideline specific to replacement of windows on contributing structures is very clear as to those replacement units must match the original windows in design and material. The house in question was built circa 1900 and by that period, vernacular architecture did not have aluminum windows. Moreover the house still exhibits two historic 2 over 2 wood windows, which are also depicted in a circa 1965 photograph found in the Monroe County Library In conclusion, it is staff's opinion that the proposed replacement windows are inconsistent with the cited guidelines.