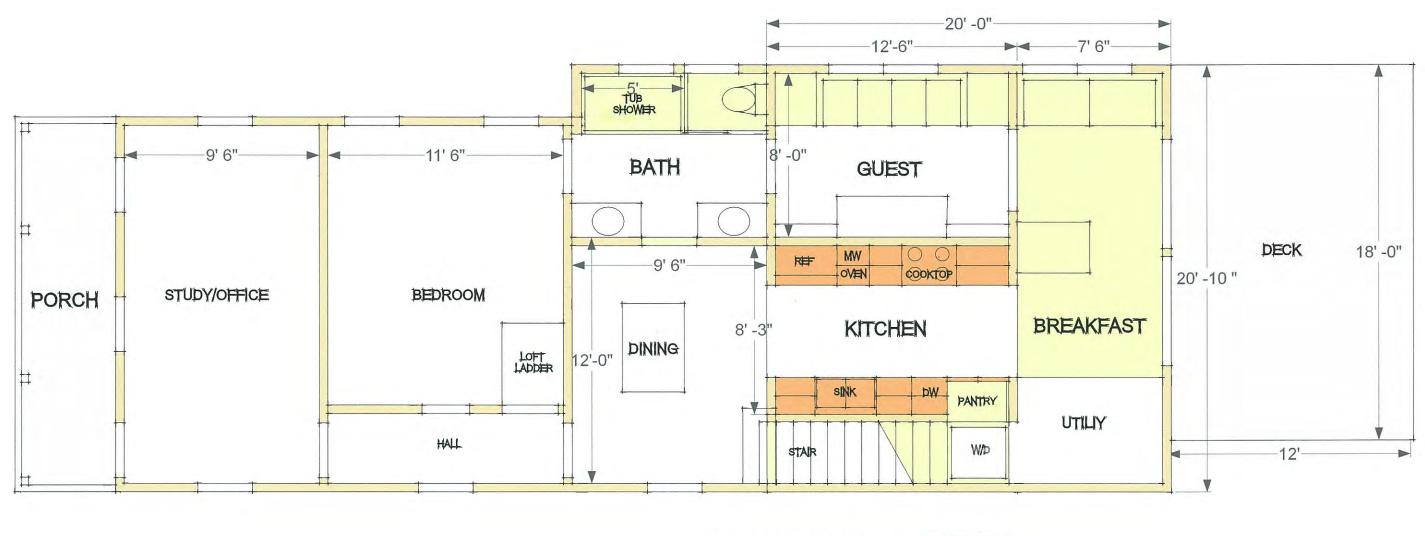

### **Description of Work:**

Modification to previously approved plans: move west wall over 3'4" and raise roof on new addition 2'4".

### Site Facts:

The house located at 1404 Olivia Street is listed as a contributing resource. The frame vernacular style house was built in 1906. The footprint of the house remained the same from 1912 to 1962, but after such, there have been two more additions to the rear. The house and its historic addition have been heavily altered and modified.

### **Staff Analysis**

The Certificate of Appropriateness in review proposes modifying previously approved plans for an addition on the rear of a contributing structure. The modification moves the west wall on the side of the new addition 3'4" inwards, so that the second floor of the addition is outside of the side yard setback. Now the rear addition will be approximately 8 feet taller than the existing roof height of the contributing structure. The project also proposes adding a metal railing to the front of the house.

### **Consistency with Guidelines**

The proposed modification for the construction of a new addition that reads as a two-story is much larger in scale and mass than the existing historic house. The new addition also will alter the balance and symmetry of the historic house.

It is staff's opinion that the proposed design fails to meet many of the guidelines, particularly the relationship of mass, height, and scale with the original historic house and the loss of balance and symmetry by the introduction of a large size addition.