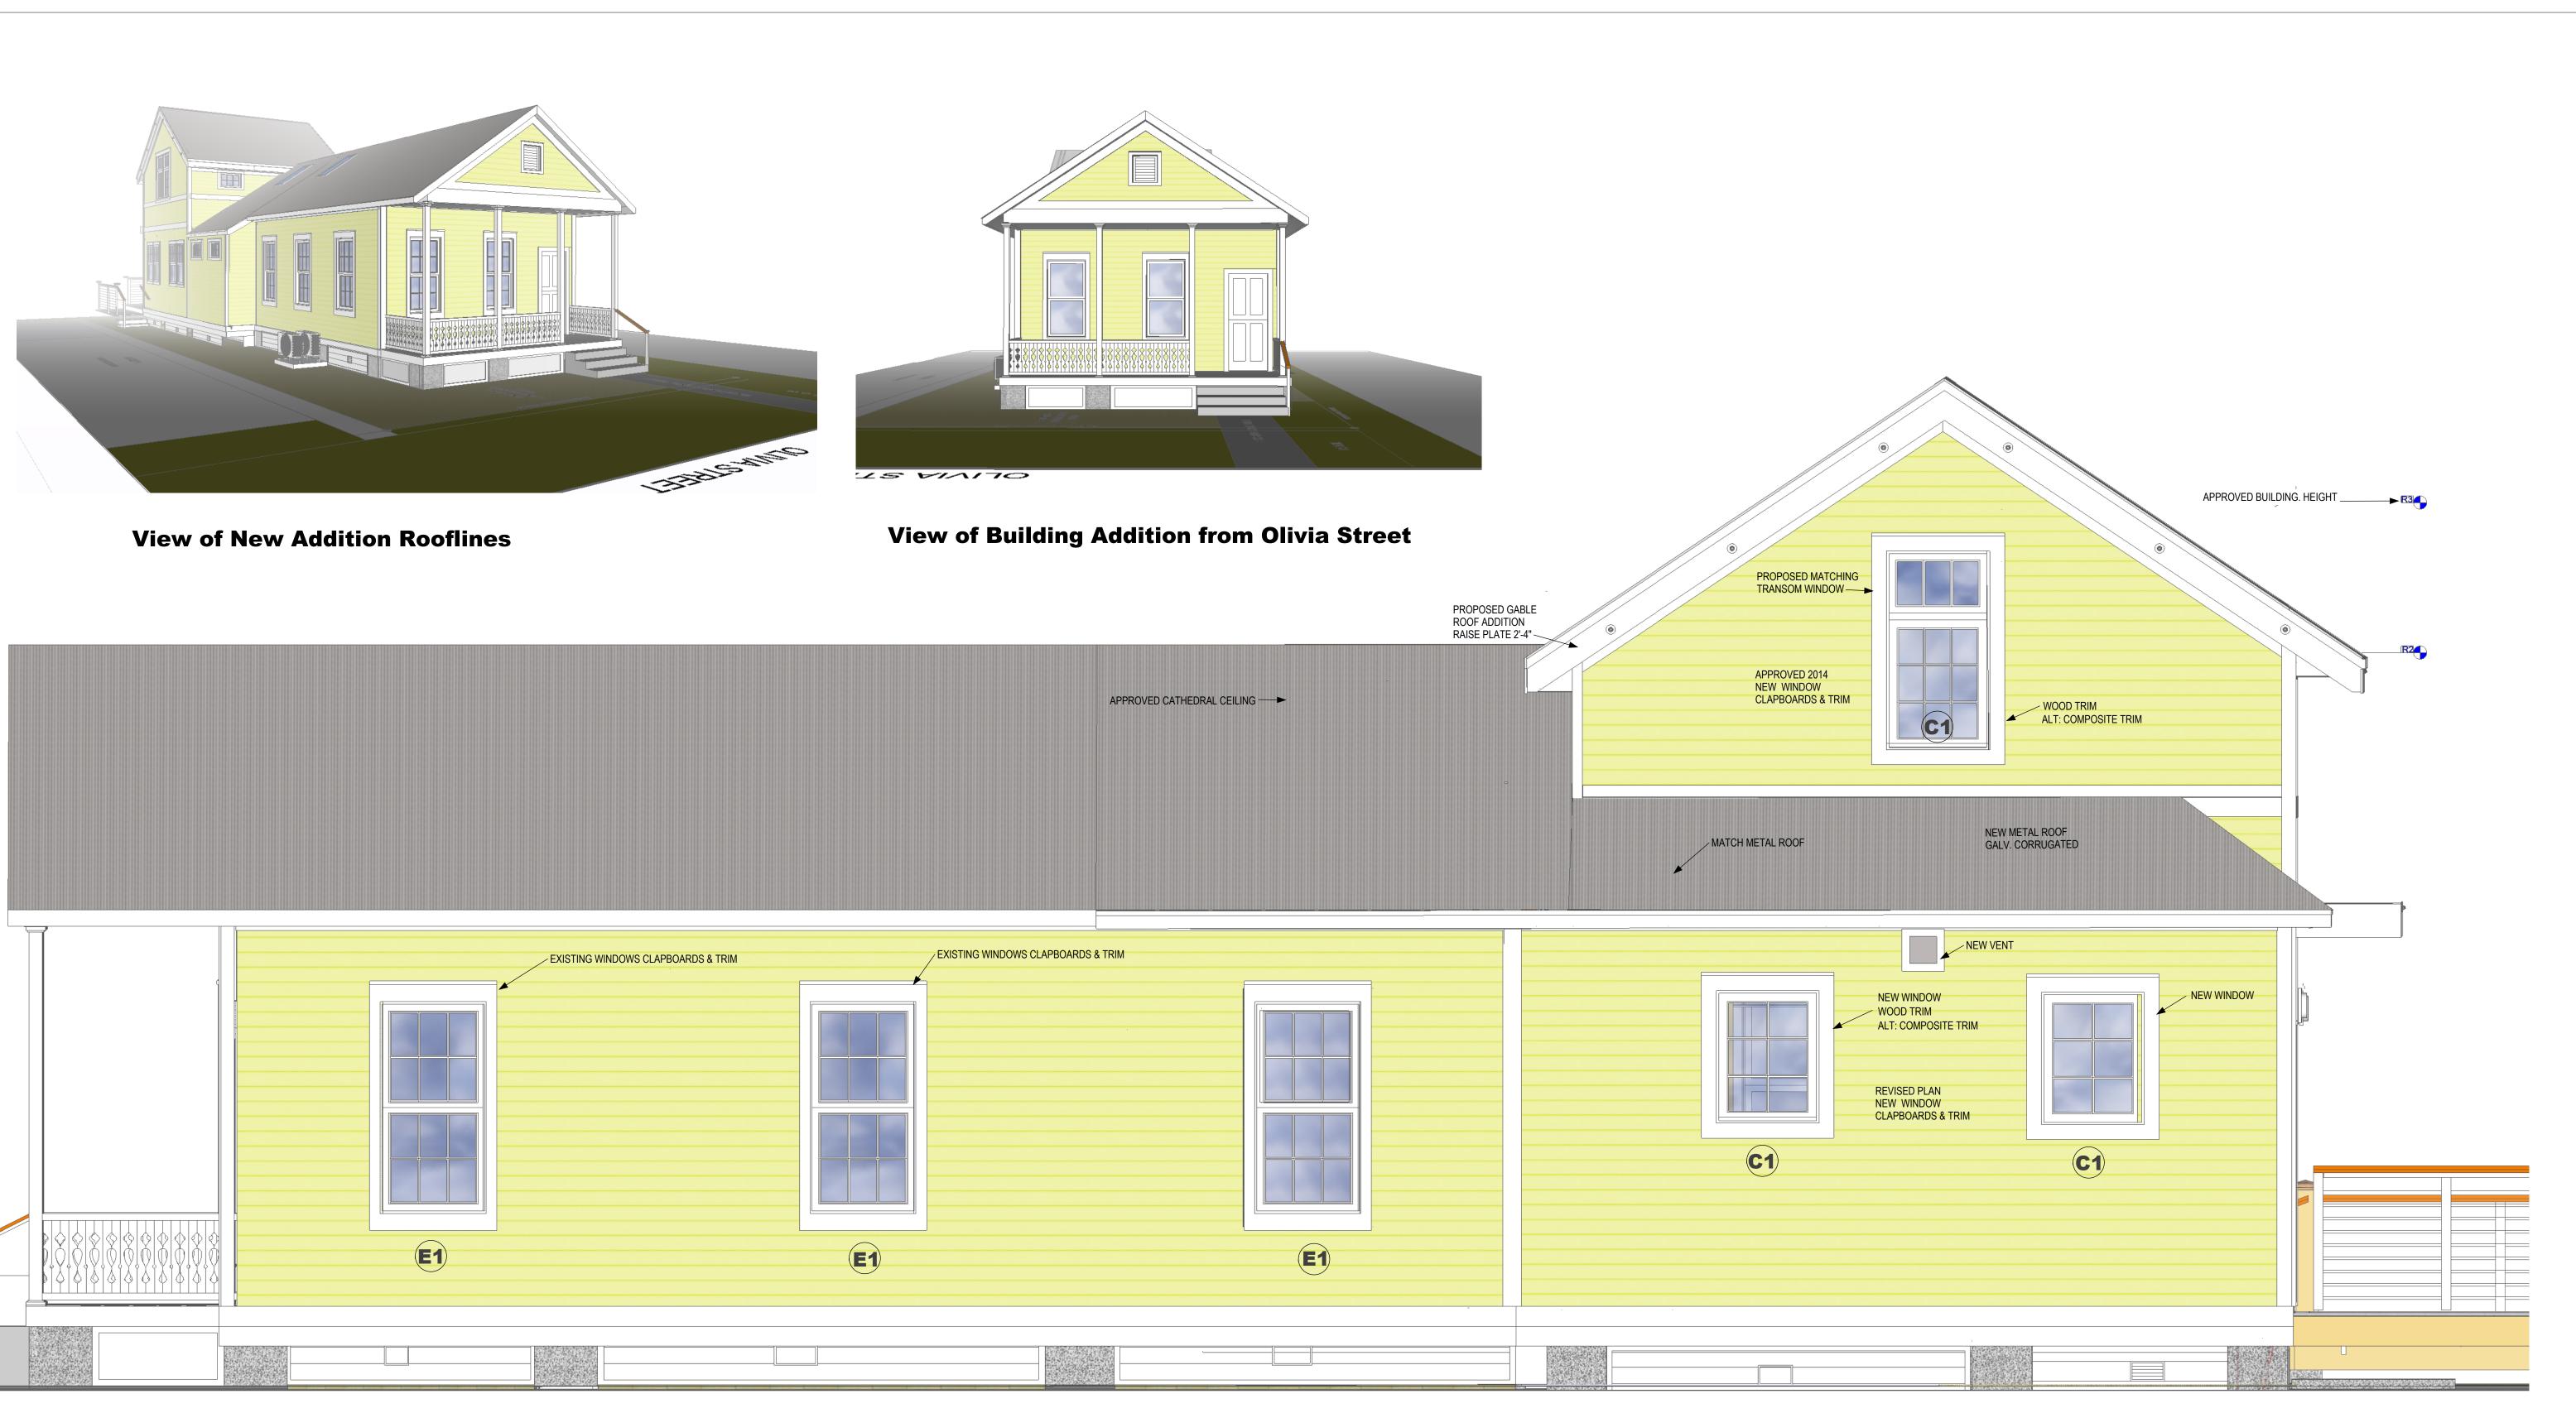

### **Description of Work:**

Modification to previously approved plans: move west wall over 3'4" and raise roof on new addition 2'4".

### **Staff Analysis**

The Certificate of Appropriateness in review proposes modifying previously approved plans for an addition on the rear of a contributing structure. The modification moves the west wall on the side of the new addition 3'4" inwards, so that the second floor of the addition is outside of the side yard setback. Now the rear addition will be approximately 8 feet taller than the existing roof height of the contributing structure. The project also proposes adding a metal railing to the front of the house.

### **Consistency with Guidelines**

The proposed modification for the construction of a new addition that reads as a two-story is much larger in scale and mass than the existing historic house. The new addition also will alter the balance and symmetry of the historic house.