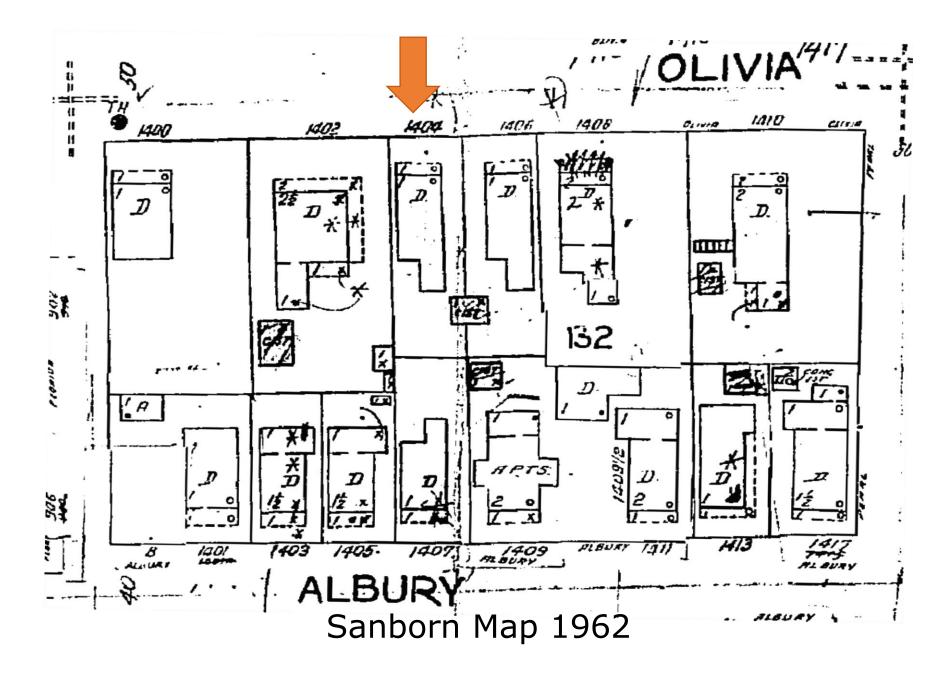

### Site Facts:

The house located at 1404 Olivia Street is listed as a contributing resource. The frame vernacular style house was built in 1906. The footprint of the house remained the same from 1912 to 1962, but after such, there have been two more additions to the rear. The house and its historic addition have been heavily altered and modified.

### **Staff Analysis**

The Certificate of Appropriateness in review proposes modifying previously approved plans for an addition on the rear of a contributing structure. The modification moves the west wall on the side of the new addition 3'4" inwards, so that the second floor of the addition is outside of the side yard setback. Now the rear addition will be approximately 8 feet taller than the existing roof height of the contributing structure. The project also proposes adding a metal railing to the front of the house.