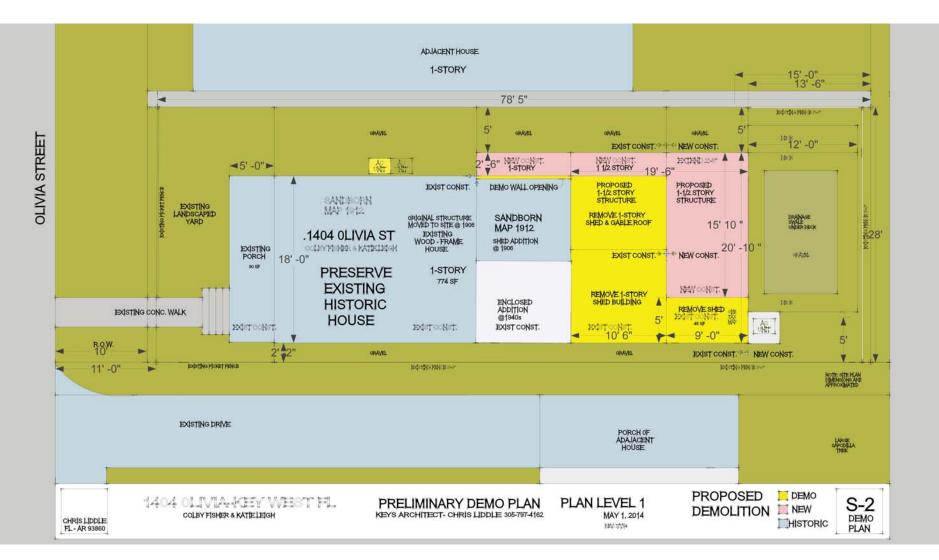

### Site Facts:

The house located at 1404 Olivia Street is listed as a contributing resource. The frame vernacular style house was built in 1906. The footprint of the house remained the same from 1912 to 1962, but after such, there have been two more additions to the rear. The house and its historic addition have been heavily altered and modified.

This property came to HARC last year in October 2014, where the HARC Commission approved a new addition onto the rear of a contributing house, with a small side addition on the original house. Now the applicant has submitted a modification to the previously approved plans due to the cost of a sprinkler system, which was a condition of the variance granted from Planning Board. This project was granted a variance modification from Planning Board on August 20, 2015.

### **Staff Analysis**

The Certificate of Appropriateness in review proposes modifying previously approved plans for an addition on the rear of a contributing structure. The modification moves the west wall on the side of the new addition 3'4" inwards, so that the second floor of the addition is outside of the side yard setback. Now the rear addition will be approximately 8 feet taller than the existing roof height of the contributing structure. The project also proposes adding a metal railing to the front of the house.