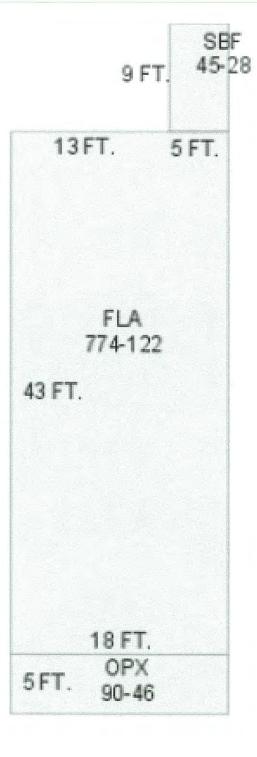

### Site Facts:

The house located at 1404 Olivia Street is listed as a contributing resource. The frame vernacular style house was built in 1906. The footprint of the house remained the same from 1912 to 1962, but after such, there have been two more additions to the rear. The house and its historic addition have been heavily altered and modified.

### **Staff Analysis**

The Certificate of Appropriateness in review proposes modifying previously approved plans for an addition on the rear of a contributing structure. The modification moves the west wall on the side of the new addition 3'4" inwards, so that the second floor of the addition is outside of the side yard setback. Now the rear addition will be approximately 8 feet taller than the existing roof height of the contributing structure. The project also proposes adding a metal railing to the front of the house.