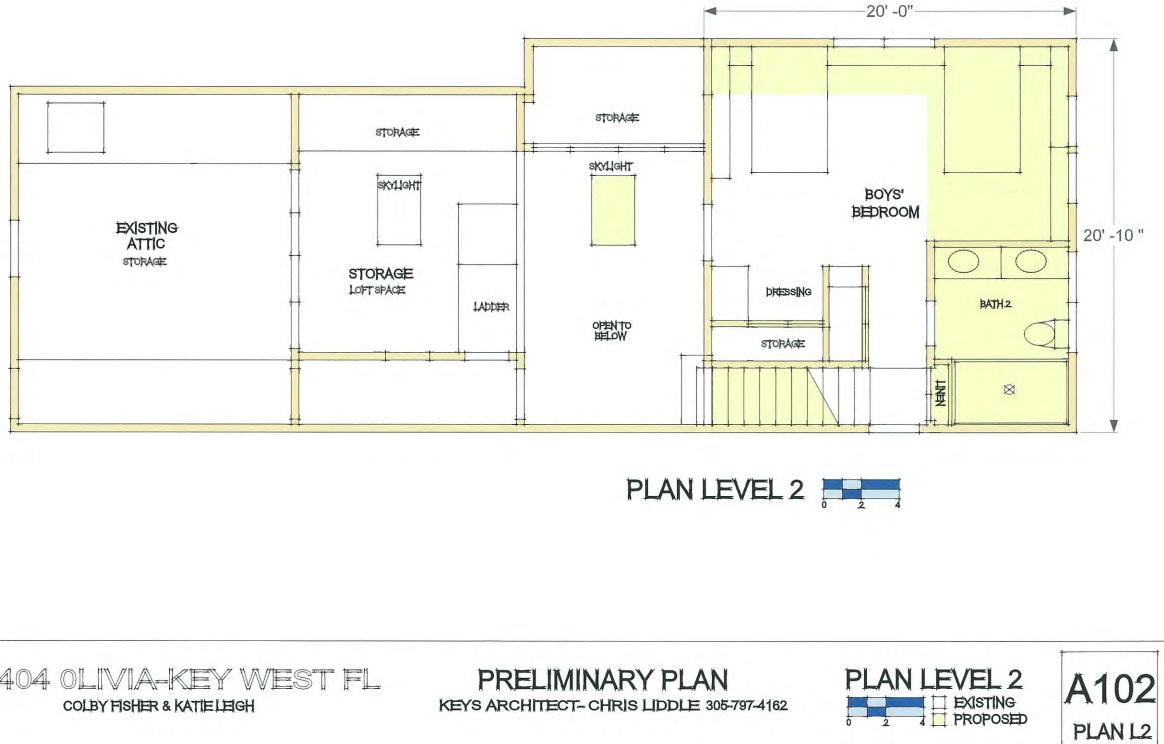

### **Description of Work:**

Modification to previously approved plans: move west wall over 3'4" and raise roof on new addition 2'4".

### **Staff Analysis**

The Certificate of Appropriateness in review proposes modifying previously approved plans for an addition on the rear of a contributing structure. The modification moves the west wall on the side of the new addition 3'4" inwards, so that the second floor of the addition is outside of the side yard setback. Now the rear addition will be approximately 8 feet taller than the existing roof height of the contributing structure. The project also proposes adding a metal railing to the front of the house.

### **Consistency with Guidelines**

The proposed modification for the construction of a new addition that reads as a two-story is much larger in scale and mass than the existing historic house. The new addition also will alter the balance and symmetry of the historic house.

It is staff's opinion that the proposed design fails to meet many of the guidelines, particularly the relationship of mass, height, and scale with the original historic house and the loss of balance and symmetry by the introduction of a large size addition.