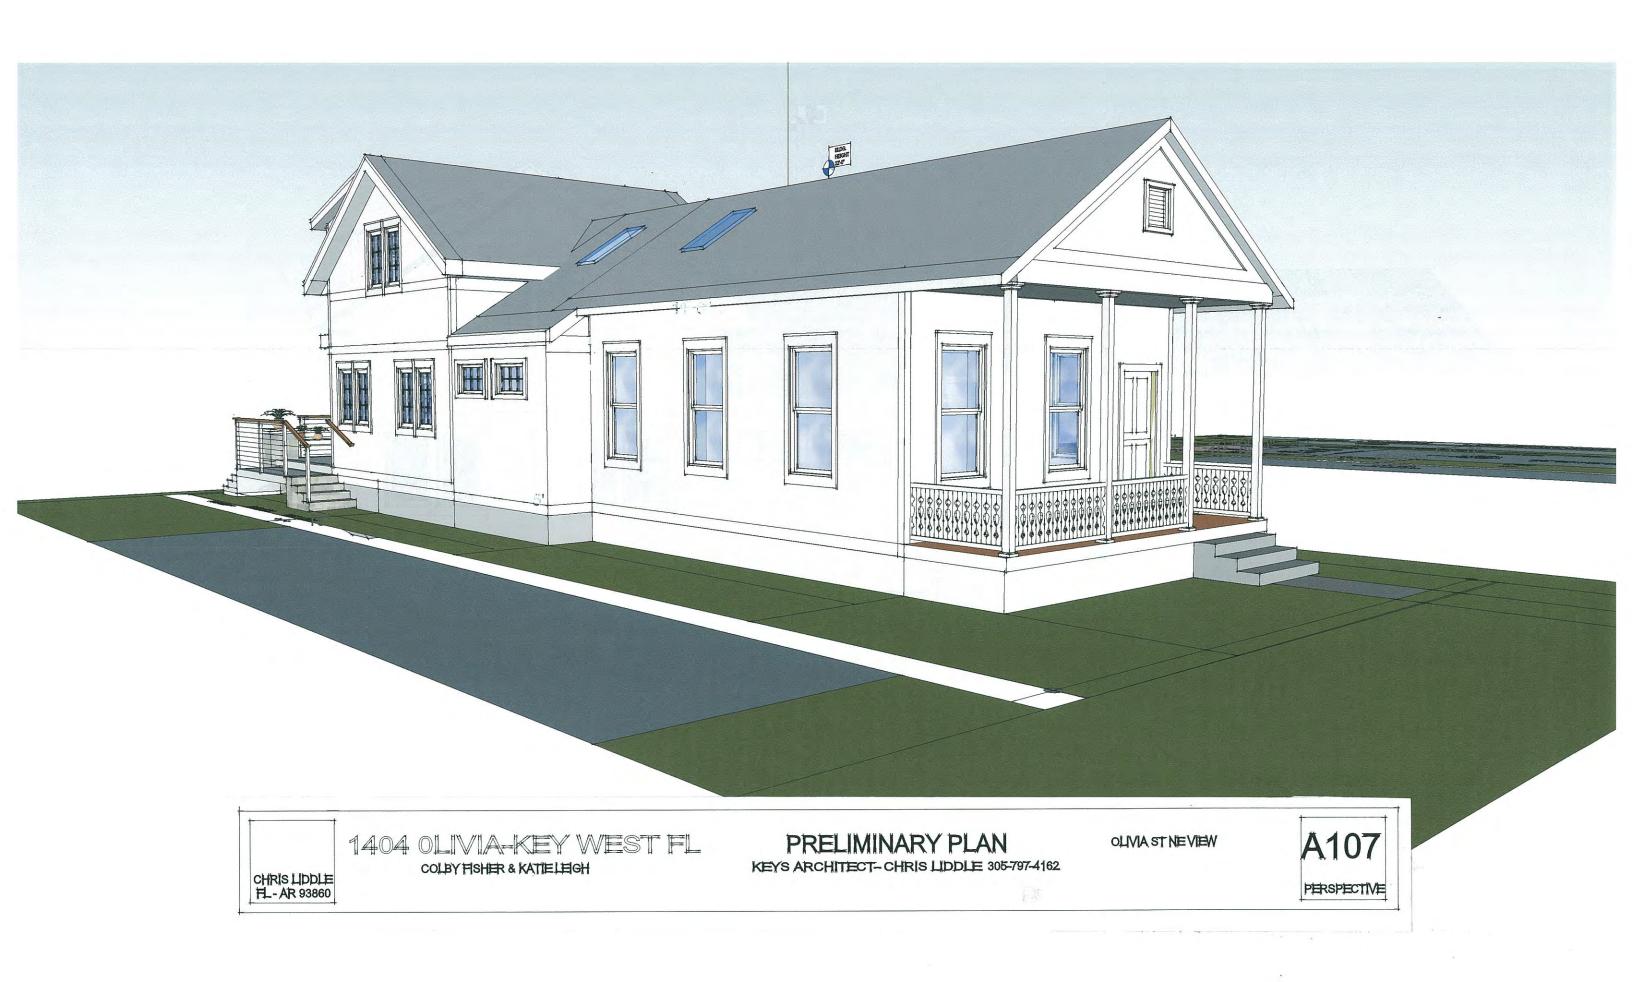

### **Staff Analysis**

The Certificate of Appropriateness in review proposes modifying previously approved plans for an addition on the rear of a contributing structure. The modification moves the west wall on the side of the new addition 3'4" inwards, so that the second floor of the addition is outside of the side yard setback. Now the rear addition will be approximately 8 feet taller than the existing roof height of the contributing structure. The project also proposes adding a metal railing to the front of the house.

### **Consistency with Guidelines**

The proposed modification for the construction of a new addition that reads as a two-story is much larger in scale and mass than the existing historic house. The new addition also will alter the balance and symmetry of the historic house.

It is staff's opinion that the proposed design fails to meet many of the guidelines, particularly the relationship of mass, height, and scale with the original historic house and the loss of balance and symmetry by the introduction of a large size addition.