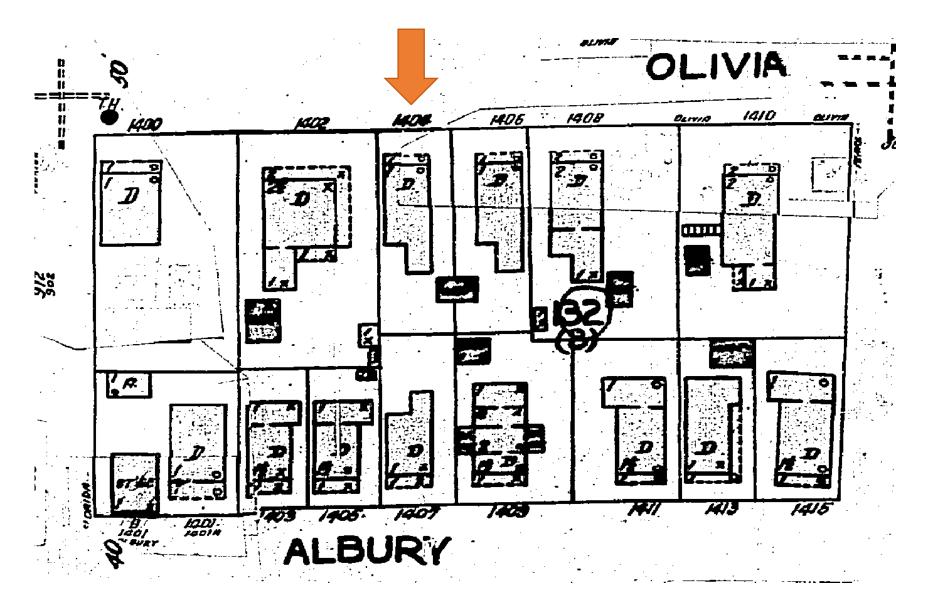

### Site Facts:

The house located at 1404 Olivia Street is listed as a contributing resource. The frame vernacular style house was built in 1906. The footprint of the house remained the same from 1912 to 1962, but after such, there have been two more additions to the rear. The house and its historic addition have been heavily altered and modified.

### **Staff Analysis**

The Certificate of Appropriateness in review proposes modifying previously approved plans for an addition on the rear of a contributing structure. The modification moves the west wall on the side of the new addition 3'4" inwards, so that the second floor of the addition is outside of the side yard setback. Now the rear addition will be approximately 8 feet taller than the existing roof height of the contributing structure. The project also proposes adding a metal railing to the front of the house.