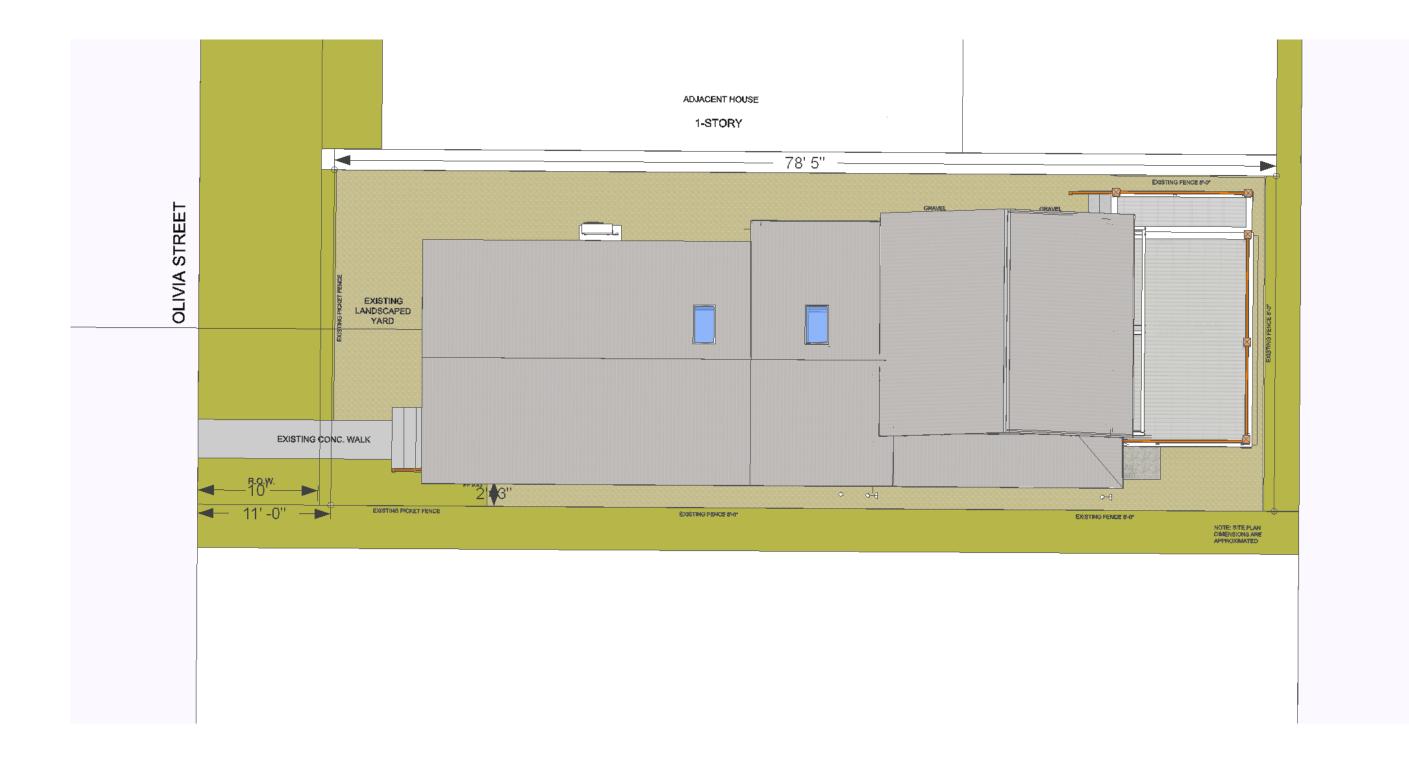

### Site Facts:

The house located at 1404 Olivia Street is listed as a contributing resource. The frame vernacular style house was built in 1906. The footprint of the house remained the same from 1912 to 1962, but after such, there have been two more additions to the rear. The house and its historic addition have been heavily altered and modified.

This property came to HARC last year in October 2014, where the HARC Commission approved a new addition onto the rear of a contributing house, with a small side addition on the original house. Now the applicant has submitted a modification to the previously approved plans due to the cost of a sprinkler system, which was a condition of the variance granted from Planning Board. This project was granted a variance modification from Planning Board on August 20, 2015.

### **Staff Analysis**

The Certificate of Appropriateness in review proposes modifying previously approved plans for an addition on the rear of a contributing structure. The modification moves the west wall on the side of the new addition 3'4" inwards, so that the second floor of the addition is outside of the side yard setback. Now the rear addition will be approximately 8 feet taller than the existing roof height of the contributing structure. The project also proposes adding a metal railing to the front of the house.