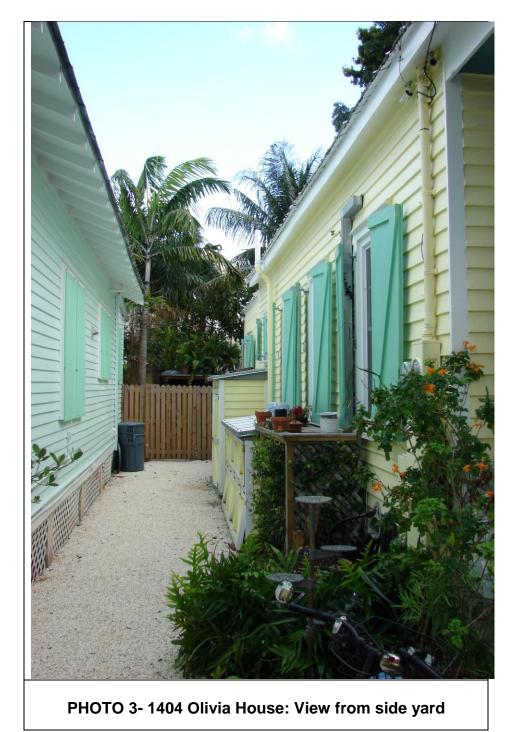

### Site Facts:

The house located at 1404 Olivia Street is listed as a contributing resource. The frame vernacular style house was built in 1906. The footprint of the house remained the same from 1912 to 1962, but after such, there have been two more additions to the rear. The house and its historic addition have been heavily altered and modified.

### **Staff Analysis**

The Certificate of Appropriateness in review proposes modifying previously approved plans for an addition on the rear of a contributing structure. The modification moves the west wall on the side of the new addition 3'4" inwards, so that the second floor of the addition is outside of the side yard setback. Now the rear addition will be approximately 8 feet taller than the existing roof height of the contributing structure. The project also proposes adding a metal railing to the front of the house.