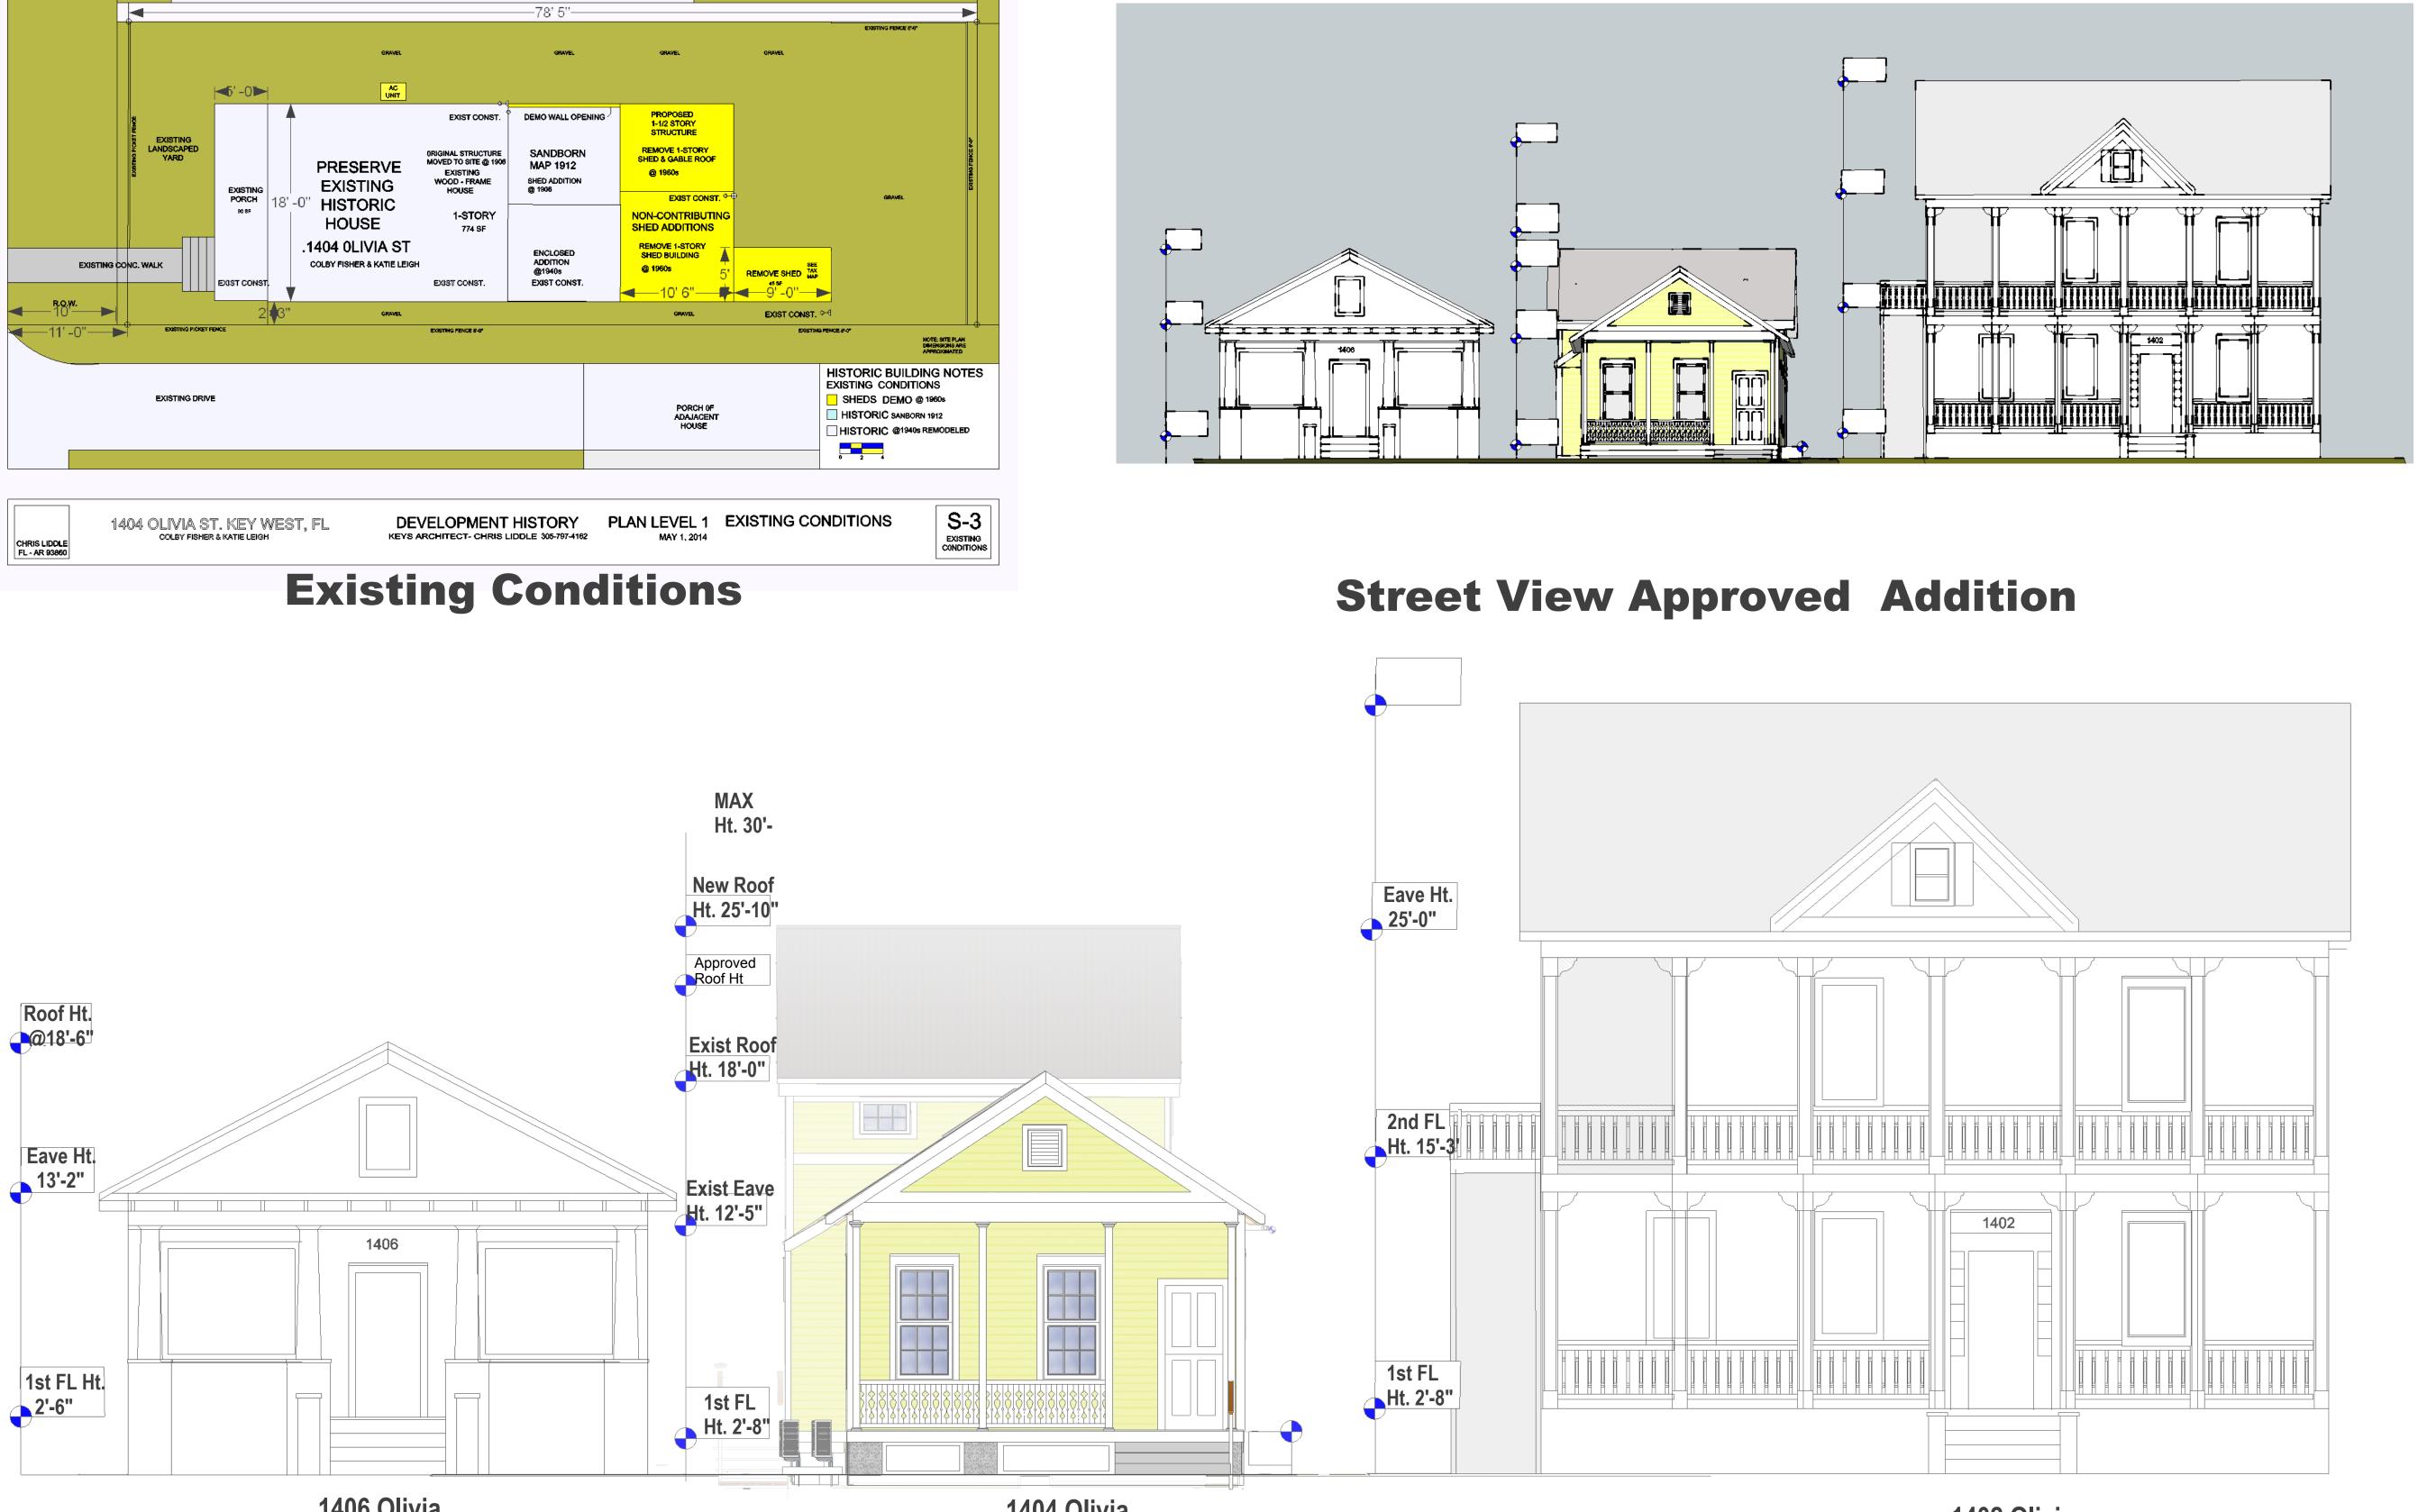

### **Description of Work:**

Modification to previously approved plans: move west wall over 3'4" and raise roof on new addition 2'4".

### Site Facts:

The house located at 1404 Olivia Street is listed as a contributing resource. The frame vernacular style house was built in 1906. The footprint of the house remained the same from 1912 to 1962, but after such, there have been two more additions to the rear. The house and its historic addition have been heavily altered and modified.

### **Staff Analysis**

The Certificate of Appropriateness in review proposes modifying previously approved plans for an addition on the rear of a contributing structure. The modification moves the west wall on the side of the new addition 3'4" inwards, so that the second floor of the addition is outside of the side yard setback. Now the rear addition will be approximately 8 feet taller than the existing roof height of the contributing structure. The project also proposes adding a metal railing to the front of the house.

### **Consistency with Guidelines**

The proposed modification for the construction of a new addition that reads as a two-story is much larger in scale and mass than the existing historic house. The new addition also will alter the balance and symmetry of the historic house.

It is staff's opinion that the proposed design fails to meet many of the guidelines, particularly the relationship of mass, height, and scale with the original historic house and the loss of balance and symmetry by the introduction of a large size addition.