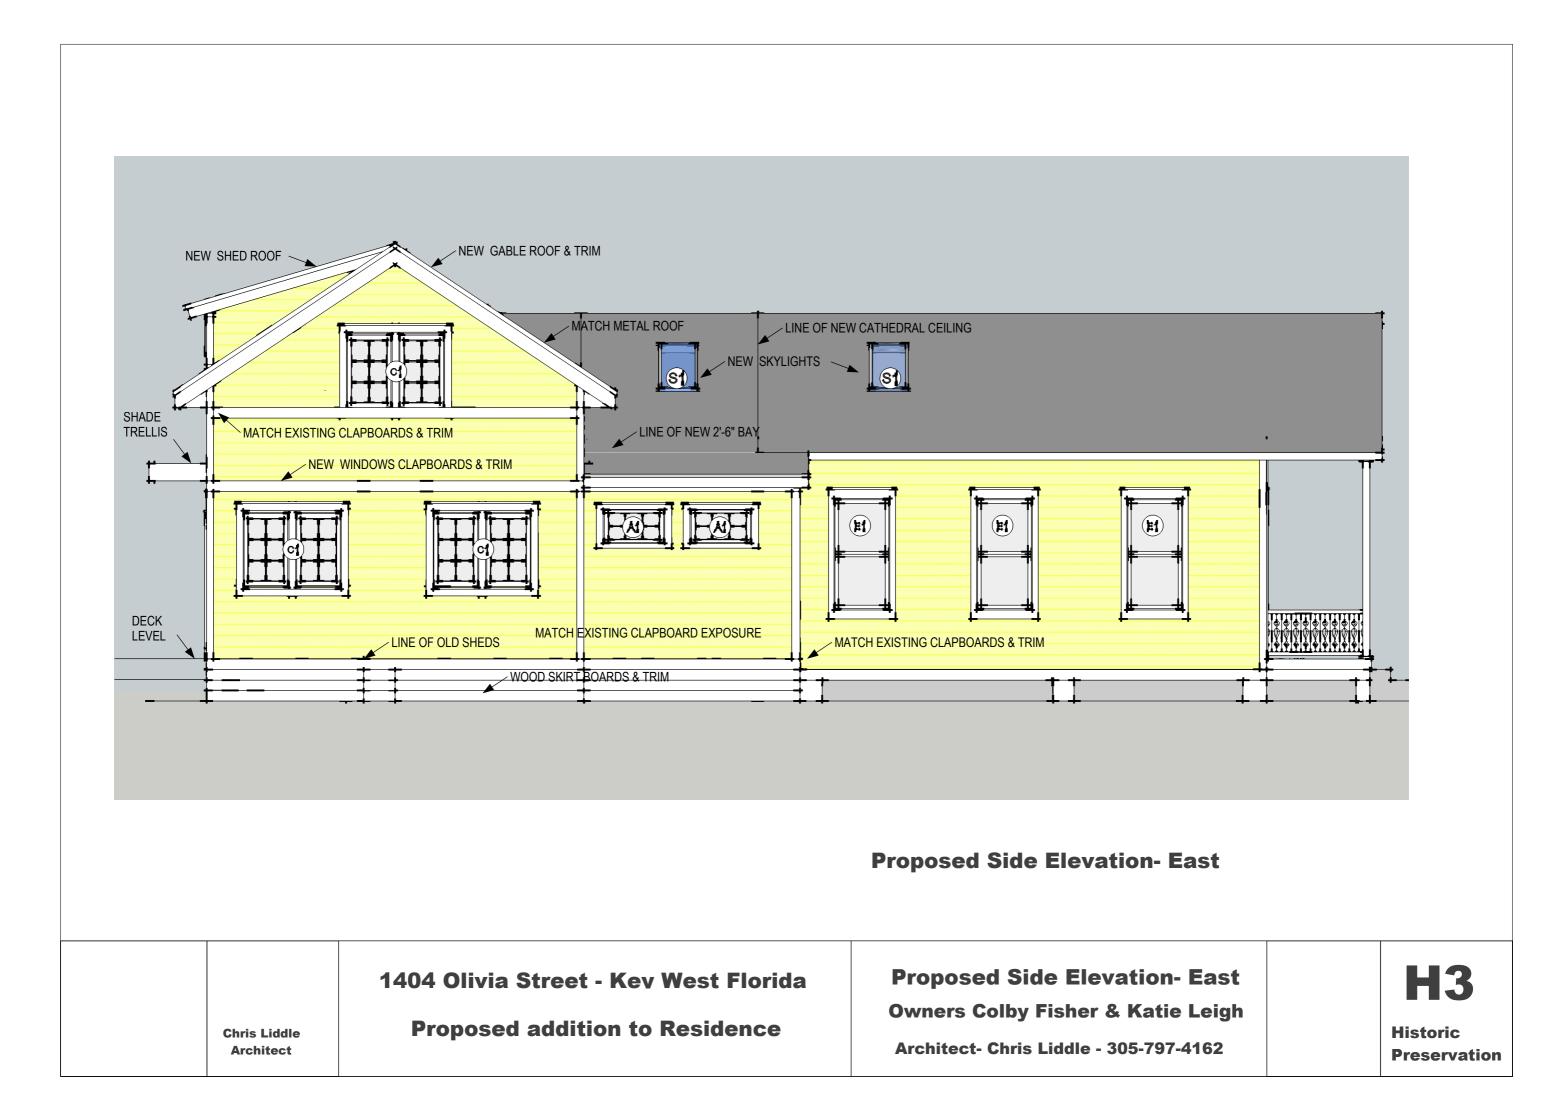

### **Description of Work:**

Modification to previously approved plans: move west wall over 3'4" and raise roof on new addition 2'4".

### **Staff Analysis**

The Certificate of Appropriateness in review proposes modifying previously approved plans for an addition on the rear of a contributing structure. The modification moves the west wall on the side of the new addition 3'4" inwards, so that the second floor of the addition is outside of the side yard setback. Now the rear addition will be approximately 8 feet taller than the existing roof height of the contributing structure. The project also proposes adding a metal railing to the front of the house.

### **Consistency with Guidelines**

The proposed modification for the construction of a new addition that reads as a two-story is much larger in scale and mass than the existing historic house. The new addition also will alter the balance and symmetry of the historic house.

It is staff's opinion that the proposed design fails to meet many of the guidelines, particularly the relationship of mass, height, and scale with the original historic house and the loss of balance and symmetry by the introduction of a large size addition.