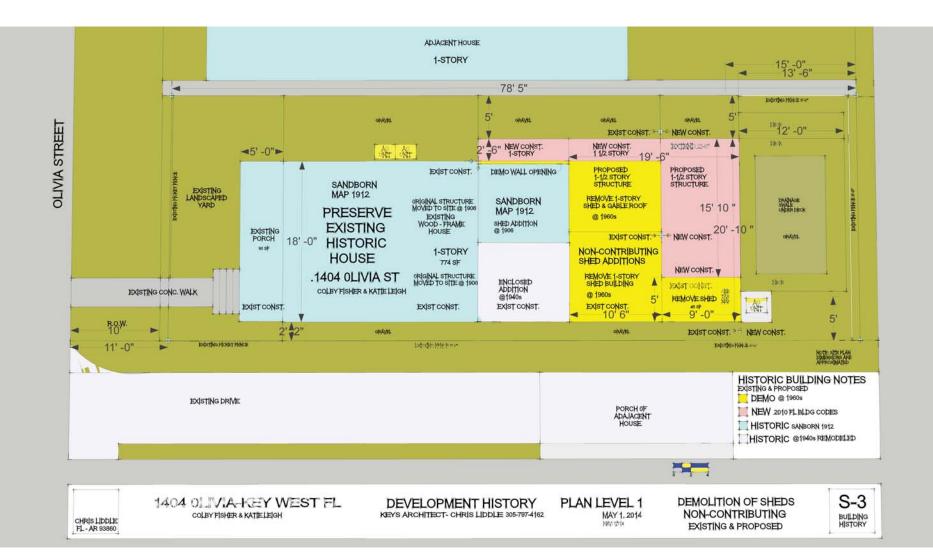

### Site Facts:

The house located at 1404 Olivia Street is listed as a contributing resource. The frame vernacular style house was built in 1906. The footprint of the house remained the same from 1912 to 1962, but after such, there have been two more additions to the rear. The house and its historic addition have been heavily altered and modified.

This property came to HARC last year in October 2014, where the HARC Commission approved a new addition onto the rear of a contributing house, with a small side addition on the original house. Now the applicant has submitted a modification to the previously approved plans due to the cost of a sprinkler system, which was a condition of the variance granted from Planning Board. This project was granted a variance modification from Planning Board on August 20, 2015.