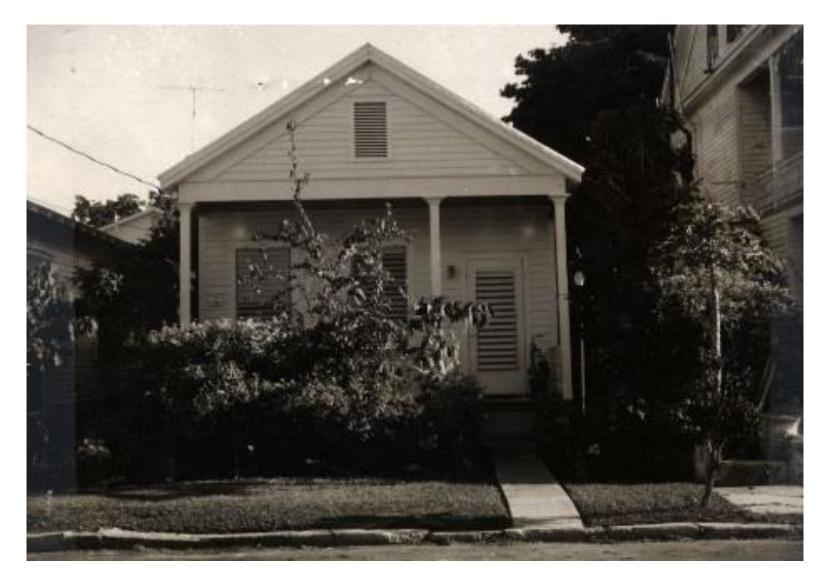

### Site Facts:

The house located at 1404 Olivia Street is listed as a contributing resource. The frame vernacular style house was built in 1906. The footprint of the house remained the same from 1912 to 1962, but after such, there have been two more additions to the rear. The house and its historic addition have been heavily altered and modified.

### **Consistency with Guidelines**

The proposed modification for the construction of a new addition that reads as a two-story is much larger in scale and mass than the existing historic house. The new addition also will alter the balance and symmetry of the historic house.

It is staff's opinion that the proposed design fails to meet many of the guidelines, particularly the relationship of mass, height, and scale with the original historic house and the loss of balance and symmetry by the introduction of a large size addition.