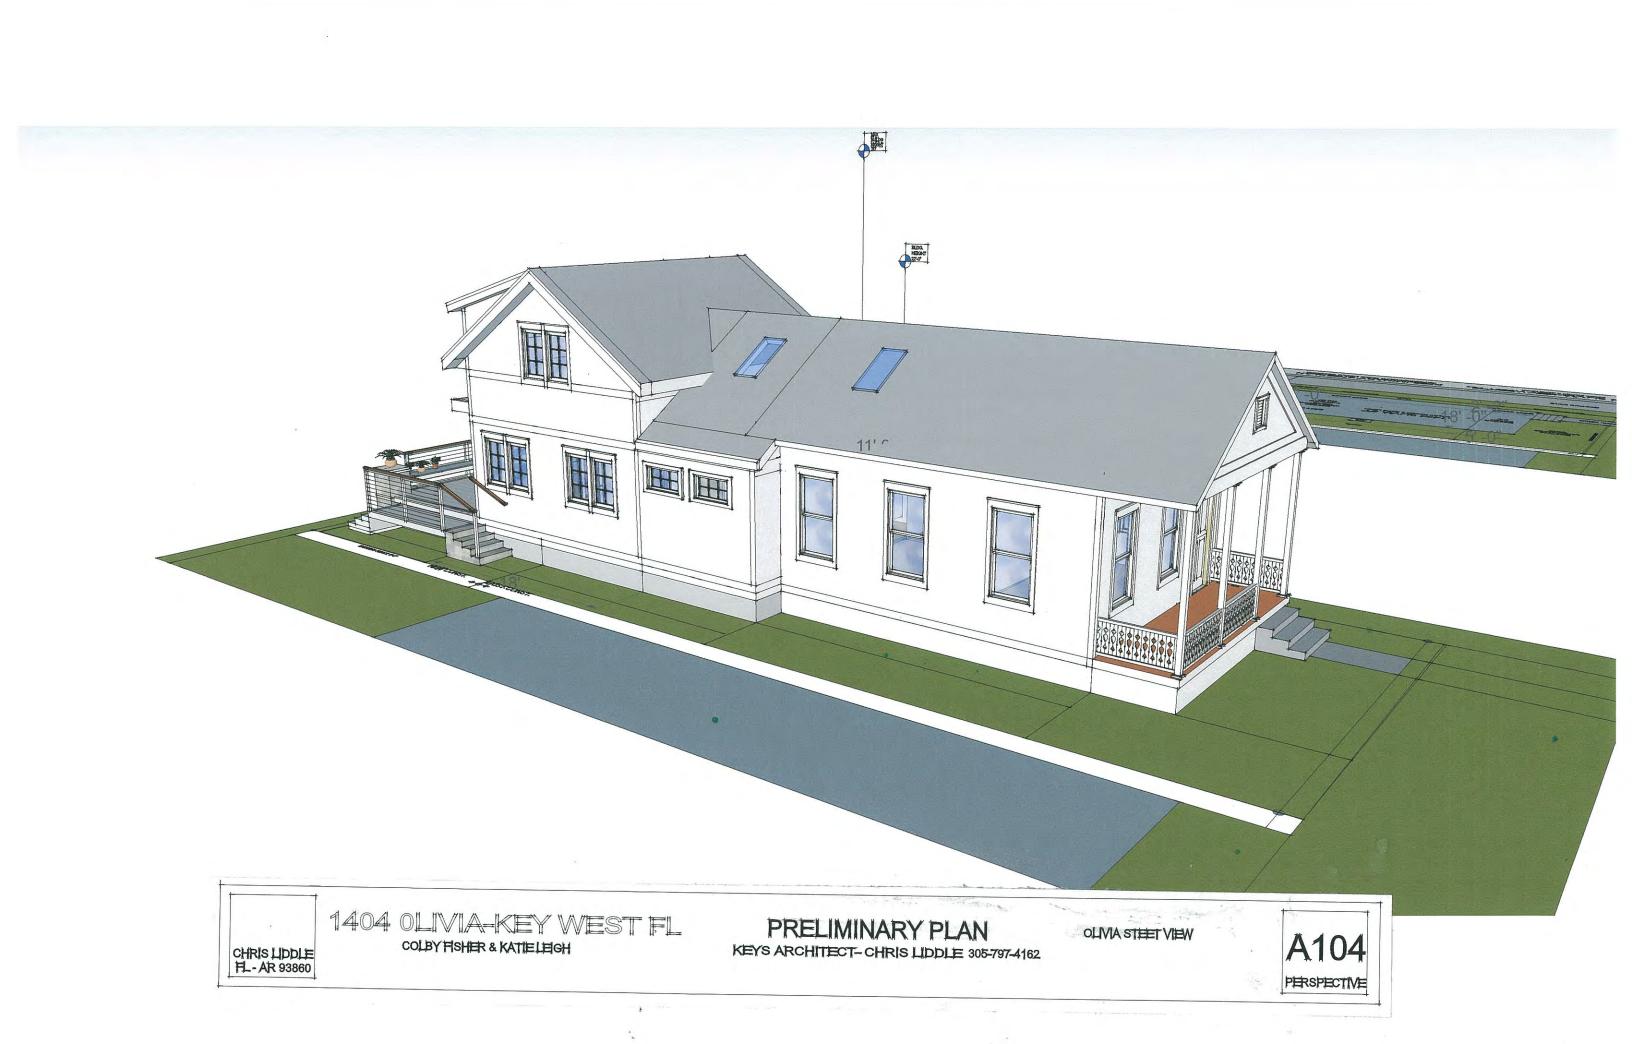

### **Staff Analysis**

The Certificate of Appropriateness in review proposes modifying previously approved plans for an addition on the rear of a contributing structure. The modification moves the west wall on the side of the new addition 3'4" inwards, so that the second floor of the addition is outside of the side yard setback. Now the rear addition will be approximately 8 feet taller than the existing roof height of the contributing structure. The project also proposes adding a metal railing to the front of the house.

### **Consistency with Guidelines**

The proposed modification for the construction of a new addition that reads as a two-story is much larger in scale and mass than the existing historic house. The new addition also will alter the balance and symmetry of the historic house.

It is staff's opinion that the proposed design fails to meet many of the guidelines, particularly the relationship of mass, height, and scale with the original historic house and the loss of balance and symmetry by the introduction of a large size addition.