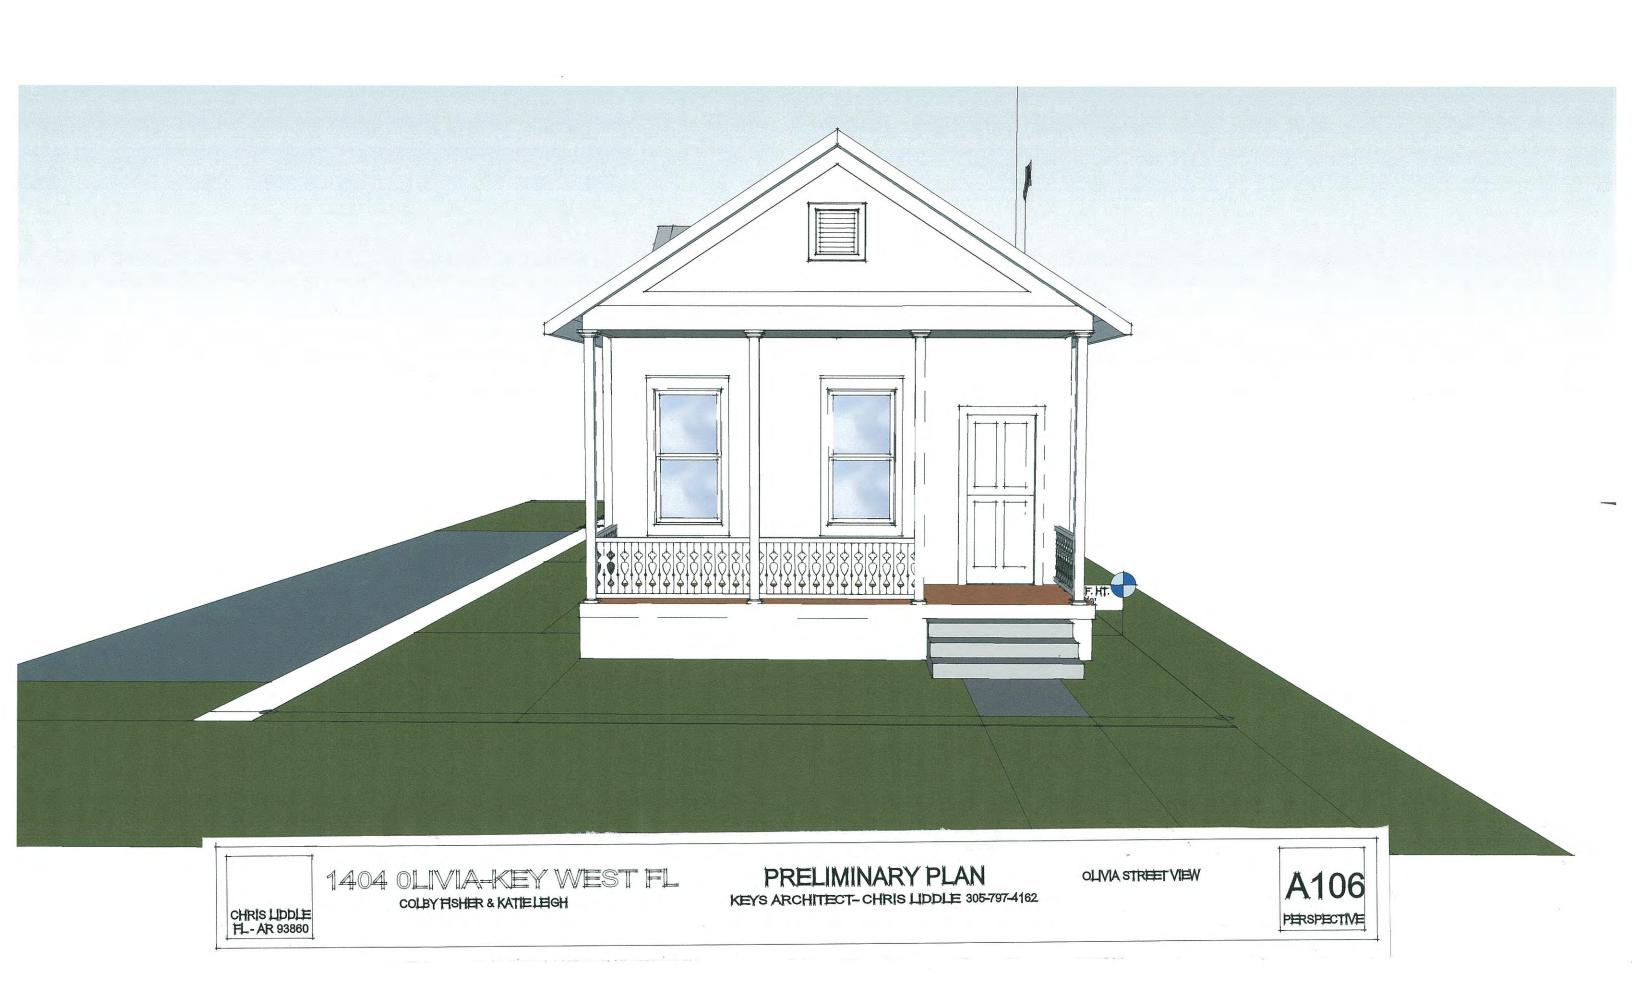

### Site Facts:

The house located at 1404 Olivia Street is listed as a contributing resource. The frame vernacular style house was built in 1906. The footprint of the house remained the same from 1912 to 1962, but after such, there have been two more additions to the rear. The house and its historic addition have been heavily altered and modified.

### **Staff Analysis**

The Certificate of Appropriateness in review proposes modifying previously approved plans for an addition on the rear of a contributing structure. The modification moves the west wall on the side of the new addition 3'4" inwards, so that the second floor of the addition is outside of the side yard setback. Now the rear addition will be approximately 8 feet taller than the existing roof height of the contributing structure. The project also proposes adding a metal railing to the front of the house.

### **Consistency with Guidelines**

The proposed modification for the construction of a new addition that reads as a two-story is much larger in scale and mass than the existing historic house. The new addition also will alter the balance and symmetry of the historic house.

Also the proposal of a metal railing on the entranceway to the porch is also inconsistent with the guidelines, as the section for entrances, porches, and doors calls for the use of materials that match the original or are compatible. The use of a metal railing on the front of a contributing building, where all exterior materials are wood, is not appropriate.

It is staff's opinion that the proposed design fails to meet many of the guidelines, particularly the relationship of mass, height, and scale with the original historic house and the loss of balance and symmetry by the introduction of a large size addition.