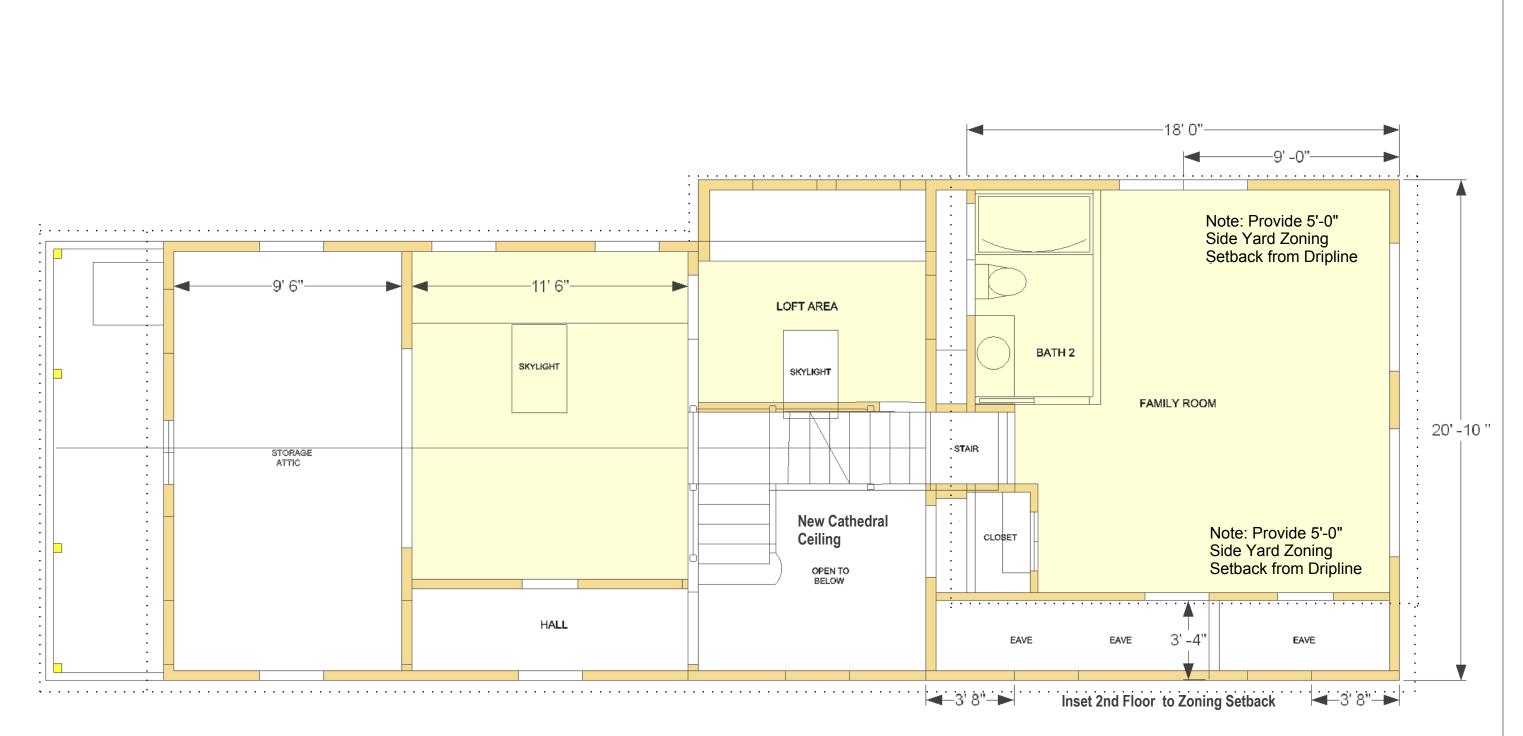

### **Description of Work:**

Modification to previously approved plans: move west wall over 3'4" and raise roof on new addition 2'4".

### **Staff Analysis**

The Certificate of Appropriateness in review proposes modifying previously approved plans for an addition on the rear of a contributing structure. The modification moves the west wall on the side of the new addition 3'4" inwards, so that the second floor of the addition is outside of the side yard setback. Now the rear addition will be approximately 8 feet taller than the existing roof height of the contributing structure. The project also proposes adding a metal railing to the front of the house.

### **Consistency with Guidelines**

The proposed modification for the construction of a new addition that reads as a two-story is much larger in scale and mass than the existing historic house. The new addition also will alter the balance and symmetry of the historic house.