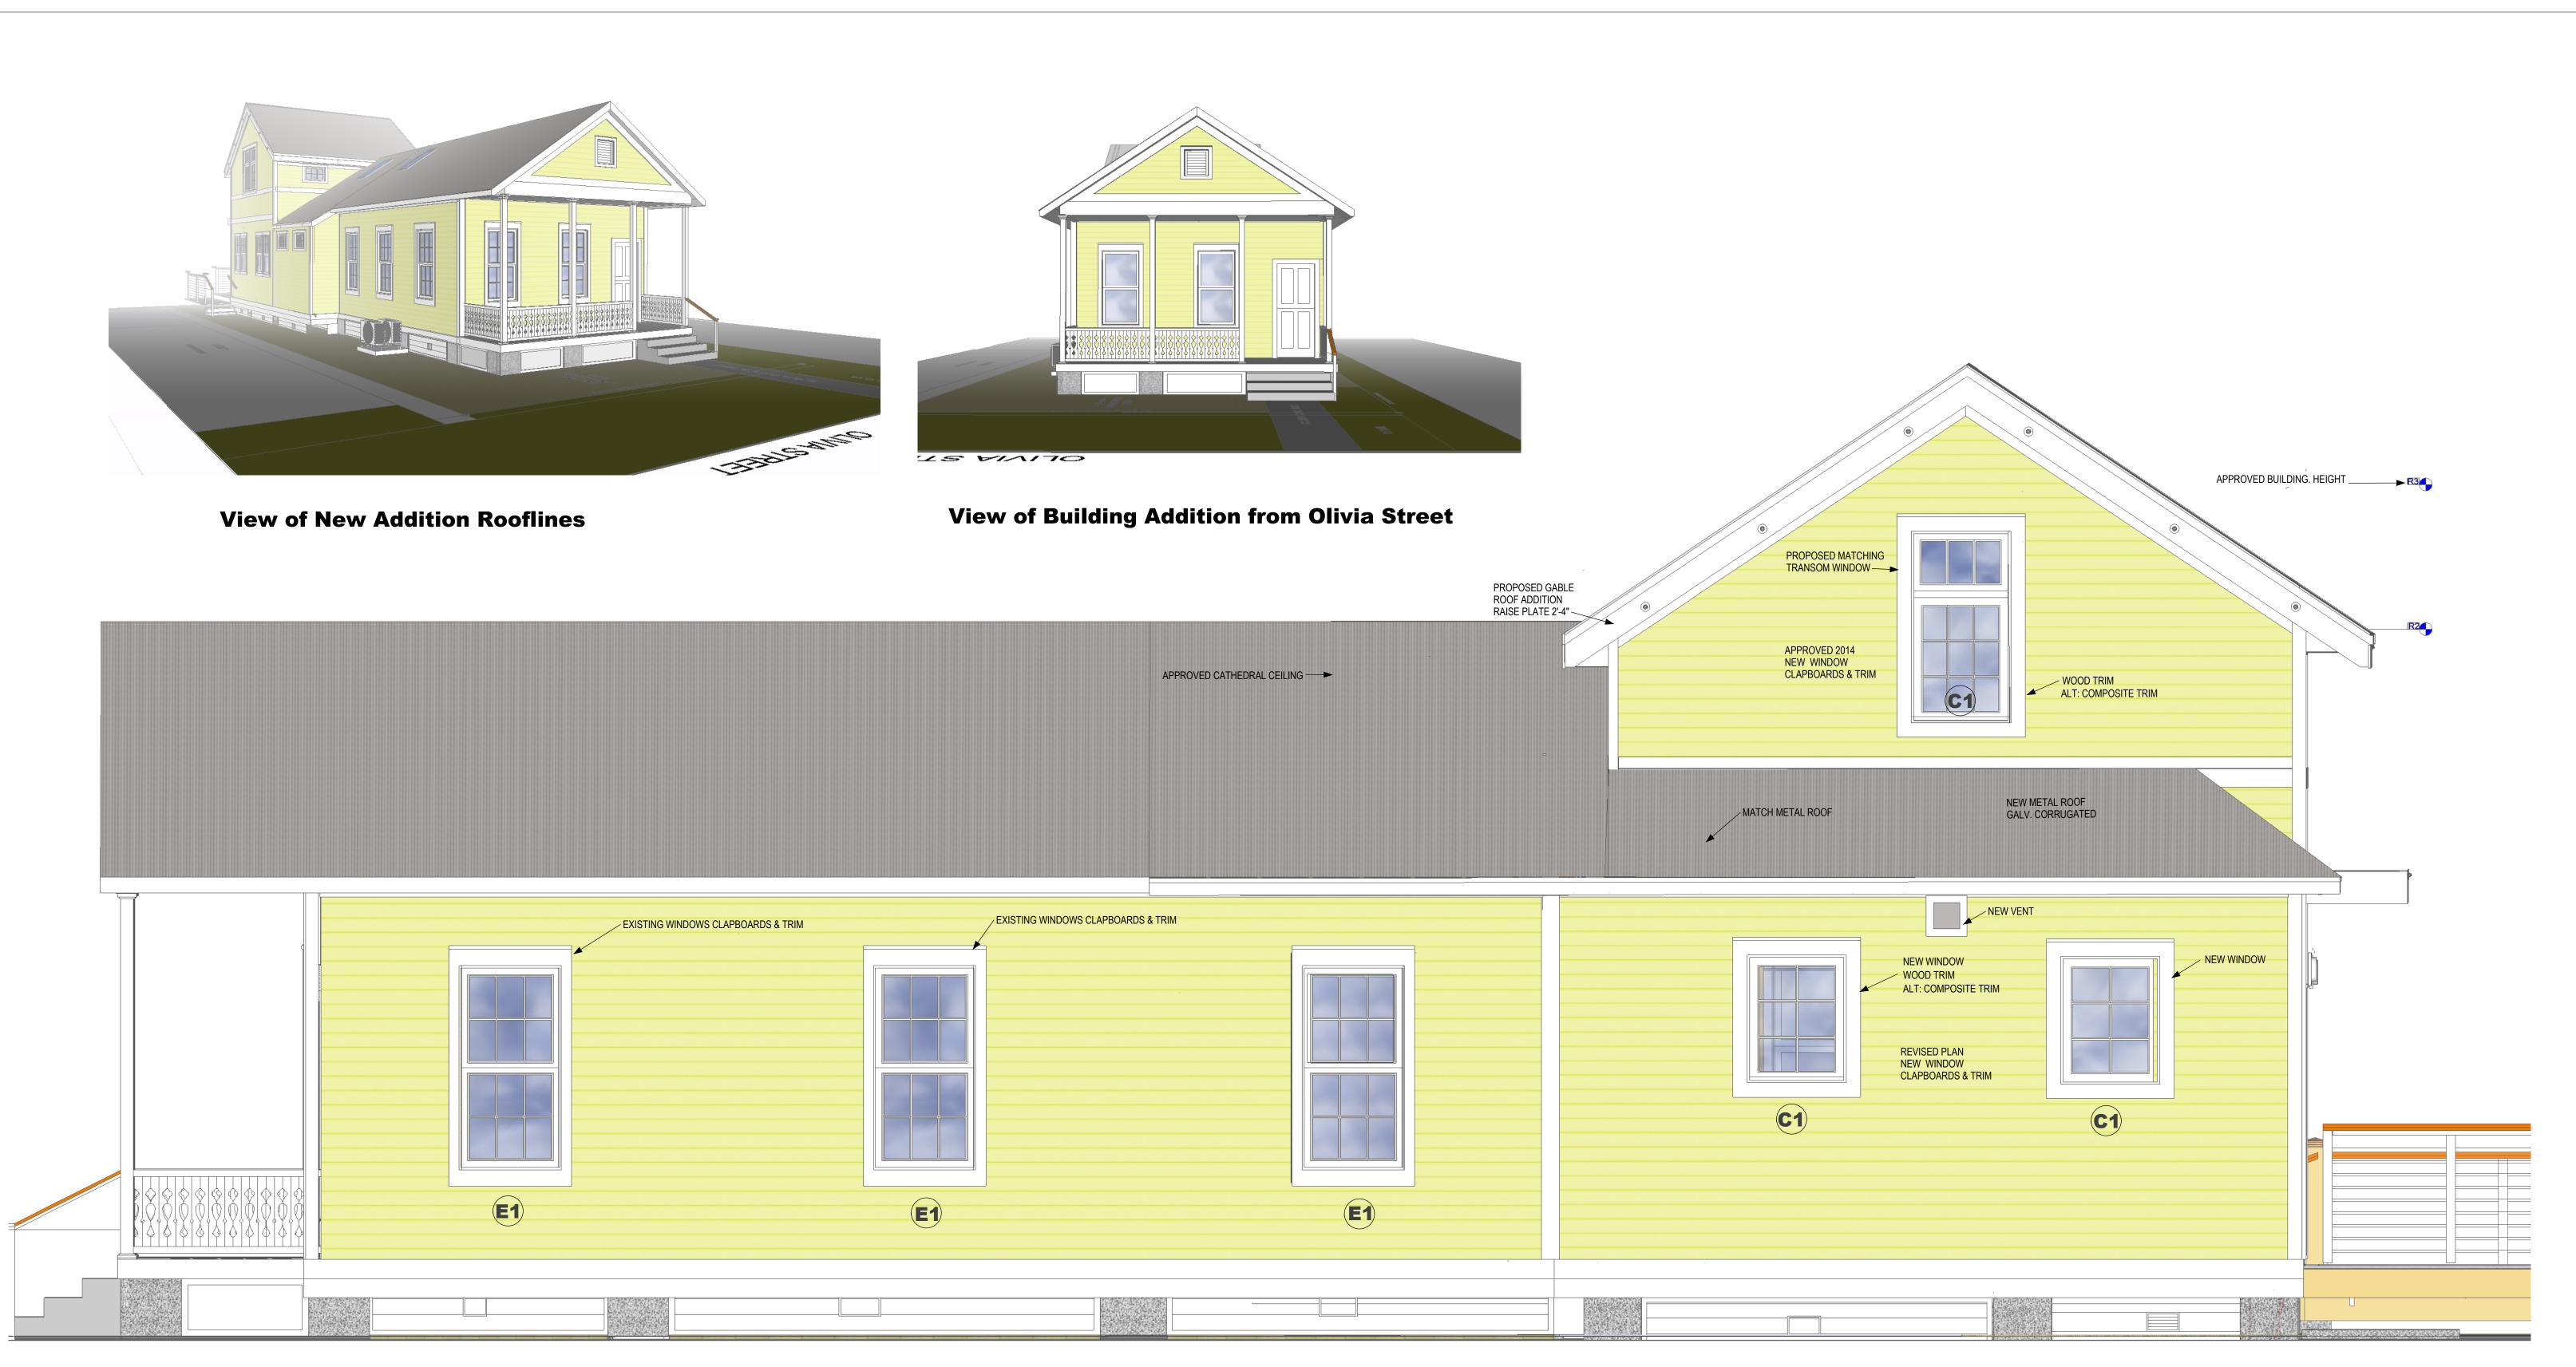

### **Description of Work:**

Modification to previously approved plans: move west wall over 3'4" and raise roof on new addition 2'4".

### **Staff Analysis**

The Certificate of Appropriateness in review proposes modifying previously approved plans for an addition on the rear of a contributing structure. The modification moves the west wall on the side of the new addition 3'4" inwards, so that the second floor of the addition is outside of the side yard setback. Now the rear addition will be approximately 8 feet taller than the existing roof height of the contributing structure. The project also proposes adding a metal railing to the front of the house.

### **Consistency with Guidelines**

The proposed modification for the construction of a new addition that reads as a two-story is much larger in scale and mass than the existing historic house. The new addition also will alter the balance and symmetry of the historic house.