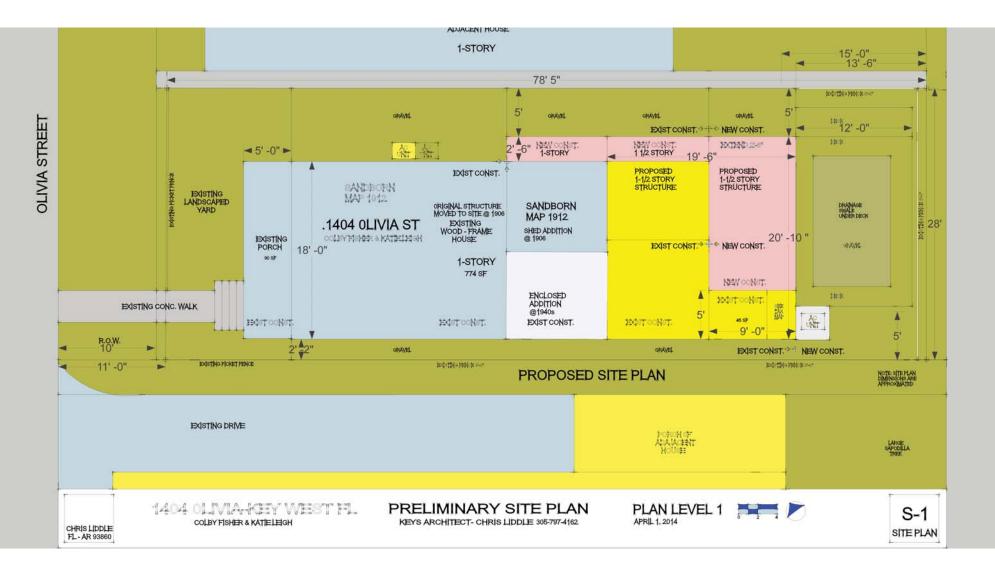

### Site Facts:

The house located at 1404 Olivia Street is listed as a contributing resource. The frame vernacular style house was built in 1906. The footprint of the house remained the same from 1912 to 1962, but after such, there have been two more additions to the rear. The house and its historic addition have been heavily altered and modified.

This property came to HARC last year in October 2014, where the HARC Commission approved a new addition onto the rear of a contributing house, with a small side addition on the original house. Now the applicant has submitted a modification to the previously approved plans due to the cost of a sprinkler system, which was a condition of the variance granted from Planning Board. This project was granted a variance modification from Planning Board on August 20, 2015.

### **Staff Analysis**

The Certificate of Appropriateness in review proposes modifying previously approved plans for an addition on the rear of a contributing structure. The modification moves the west wall on the side of the new addition 3'4" inwards, so that the second floor of the addition is outside of the side yard setback. Now the rear addition will be approximately 8 feet taller than the existing roof height of the contributing structure. The project also proposes adding a metal railing to the front of the house.