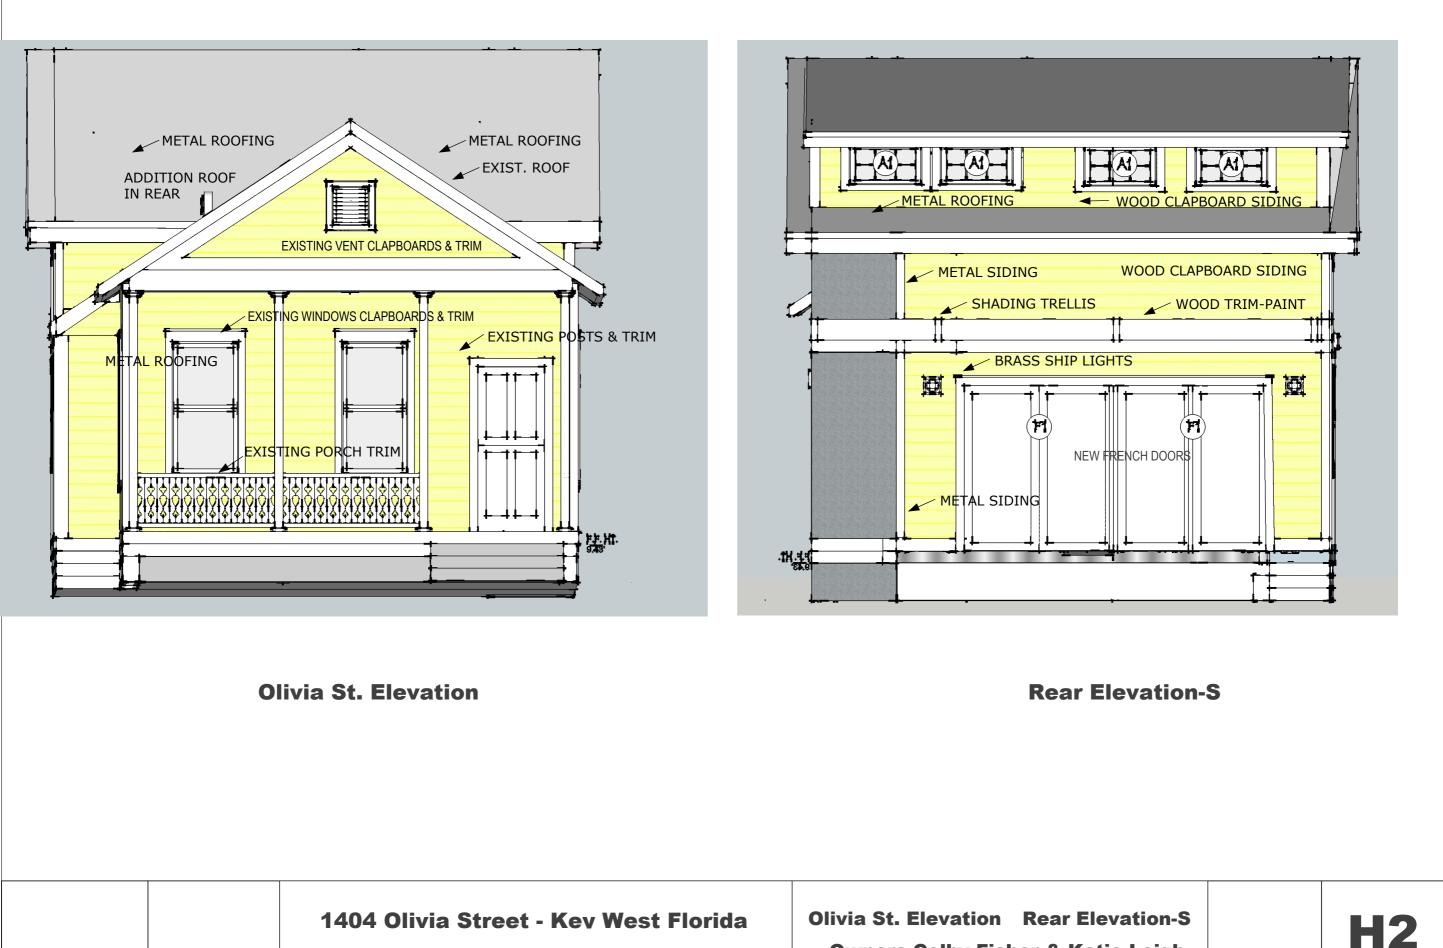

### Site Facts:

The house located at 1404 Olivia Street is listed as a contributing resource. The frame vernacular style house was built in 1906. The footprint of the house remained the same from 1912 to 1962, but after such, there have been two more additions to the rear. The house and its historic addition have been heavily altered and modified.

### **Staff Analysis**

The Certificate of Appropriateness in review proposes modifying previously approved plans for an addition on the rear of a contributing structure. The modification moves the west wall on the side of the new addition 3'4" inwards, so that the second floor of the addition is outside of the side yard setback. Now the rear addition will be approximately 8 feet taller than the existing roof height of the contributing structure. The project also proposes adding a metal railing to the front of the house.