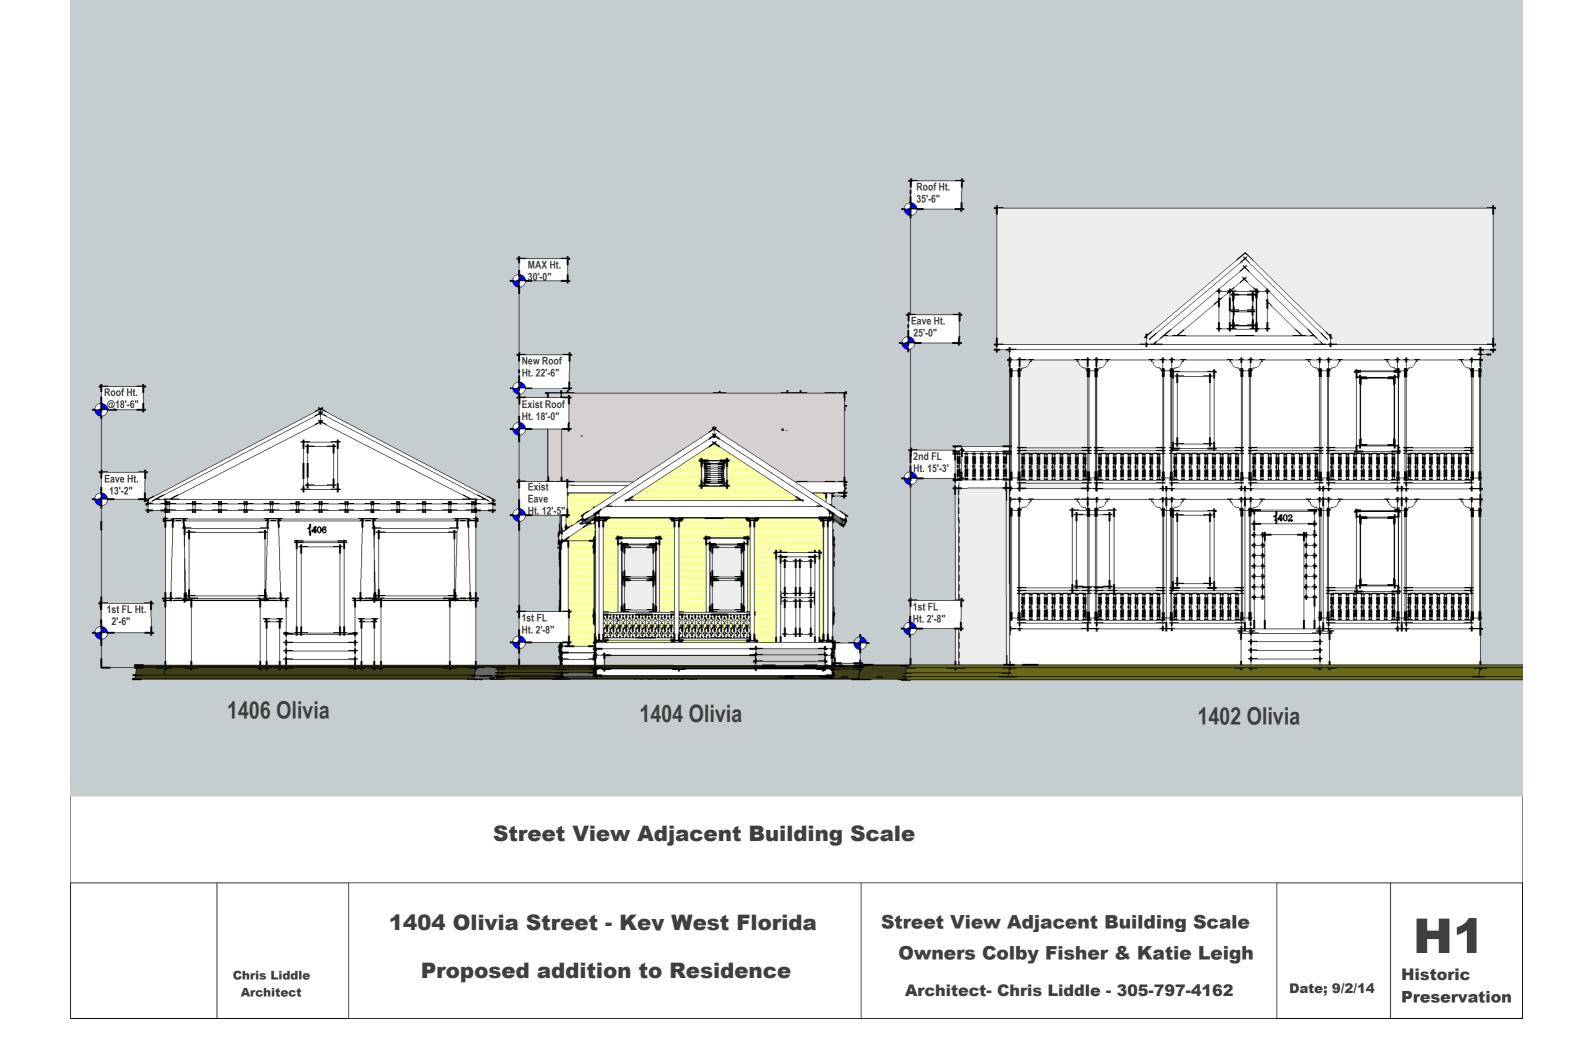

### **Staff Analysis**

The Certificate of Appropriateness in review proposes modifying previously approved plans for an addition on the rear of a contributing structure. The modification moves the west wall on the side of the new addition 3'4" inwards, so that the second floor of the addition is outside of the side yard setback. Now the rear addition will be approximately 8 feet taller than the existing roof height of the contributing structure. The project also proposes adding a metal railing to the front of the house.

### **Consistency with Guidelines**

The proposed modification for the construction of a new addition that reads as a two-story is much larger in scale and mass than the existing historic house. The new addition also will alter the balance and symmetry of the historic house.

It is staff's opinion that the proposed design fails to meet many of the guidelines, particularly the relationship of mass, height, and scale with the original historic house and the loss of balance and symmetry by the introduction of a large size addition.