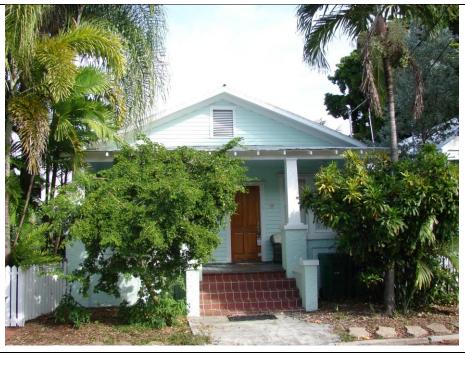

### Site Facts:

The house located at 1404 Olivia Street is listed as a contributing resource. The frame vernacular style house was built in 1906. The footprint of the house remained the same from 1912 to 1962, but after such, there have been two more additions to the rear. The house and its historic addition have been heavily altered and modified.

### **Staff Analysis**

The Certificate of Appropriateness in review proposes modifying previously approved plans for an addition on the rear of a contributing structure. The modification moves the west wall on the side of the new addition 3'4" inwards, so that the second floor of the addition is outside of the side yard setback. Now the rear addition will be approximately 8 feet taller than the existing roof height of the contributing structure. The project also proposes adding a metal railing to the front of the house.