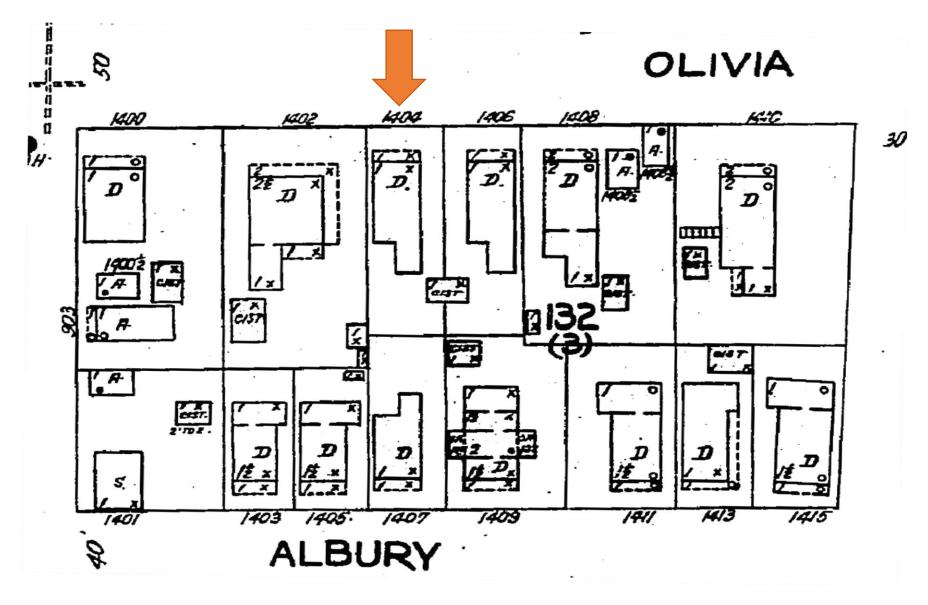

### Site Facts:

The house located at 1404 Olivia Street is listed as a contributing resource. The frame vernacular style house was built in 1906. The footprint of the house remained the same from 1912 to 1962, but after such, there have been two more additions to the rear. The house and its historic addition have been heavily altered and modified.