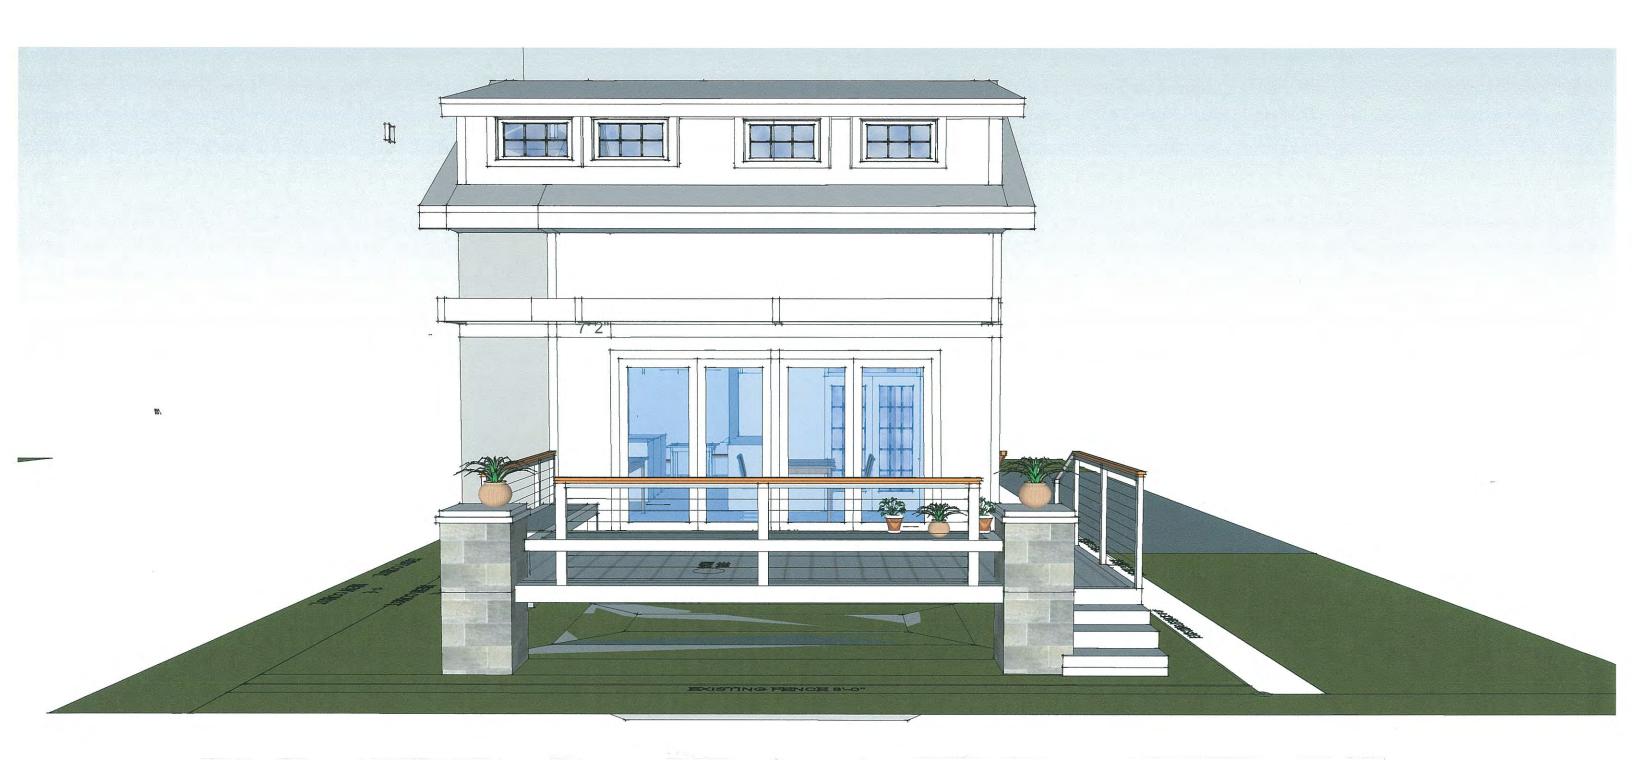

### **Staff Analysis**

The Certificate of Appropriateness in review proposes modifying previously approved plans for an addition on the rear of a contributing structure. The modification moves the west wall on the side of the new addition 3'4" inwards, so that the second floor of the addition is outside of the side yard setback. Now the rear addition will be approximately 8 feet taller than the existing roof height of the contributing structure. The project also proposes adding a metal railing to the front of the house.

### **Consistency with Guidelines**

The proposed modification for the construction of a new addition that reads as a two-story is much larger in scale and mass than the existing historic house. The new addition also will alter the balance and symmetry of the historic house.

It is staff's opinion that the proposed design fails to meet many of the guidelines, particularly the relationship of mass, height, and scale with the original historic house and the loss of balance and symmetry by the introduction of a large size addition.