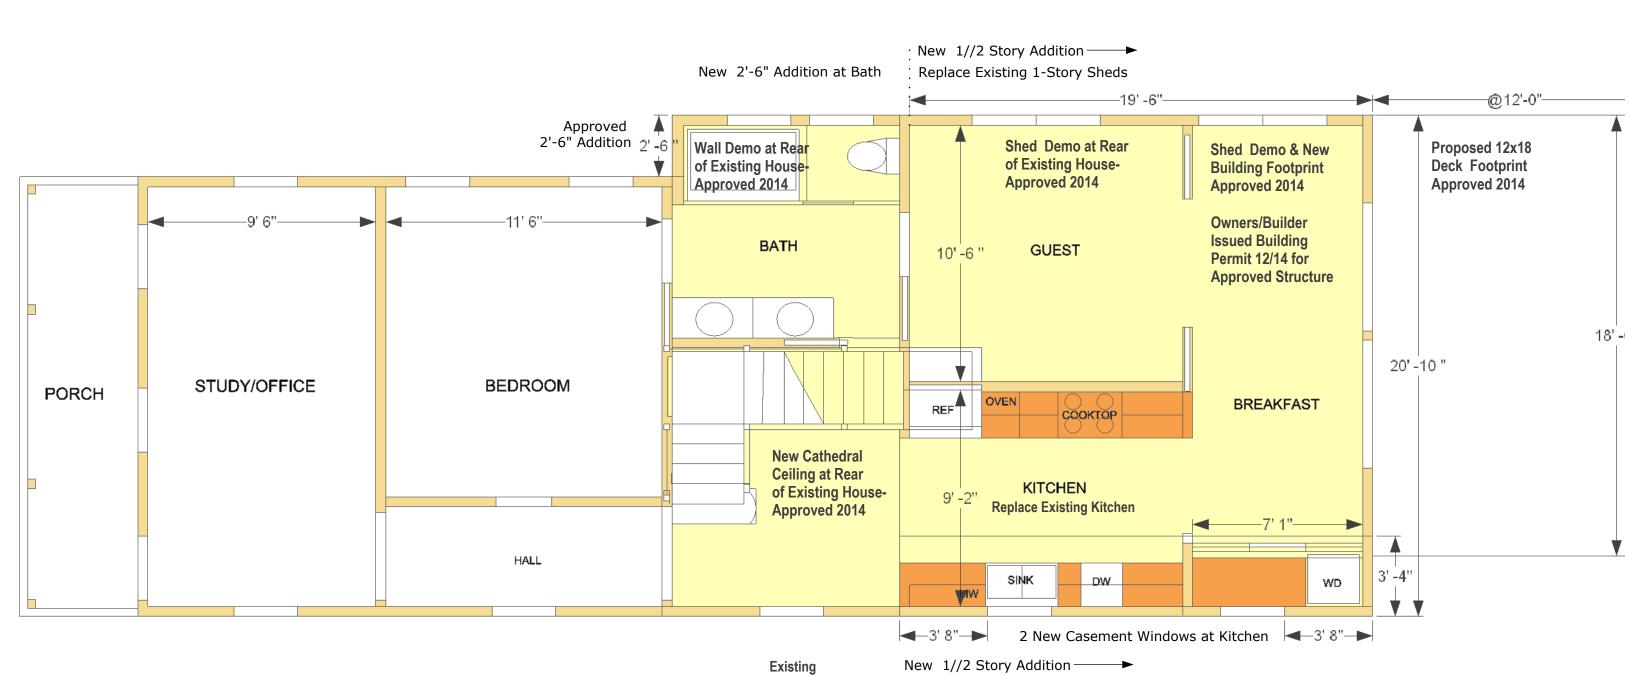

### **Description of Work:**

Modification to previously approved plans: move west wall over 3'4" and raise roof on new addition 2'4".

### Site Facts:

The house located at 1404 Olivia Street is listed as a contributing resource. The frame vernacular style house was built in 1906. The footprint of the house remained the same from 1912 to 1962, but after such, there have been two more additions to the rear. The house and its historic addition have been heavily altered and modified.

This property came to HARC last year in October 2014, where the HARC Commission approved a new addition onto the rear of a contributing house, with a small side addition on the original house. Now the applicant has submitted a modification to the previously approved plans due to the cost of a sprinkler system, which was a condition of the variance granted from Planning Board. This project was granted a variance modification from Planning Board on August 20, 2015.

### **Staff Analysis**

The Certificate of Appropriateness in review proposes modifying previously approved plans for an addition on the rear of a contributing structure. The modification moves the west wall on the side of the new addition 3'4" inwards, so that the second floor of the addition is outside of the side yard setback. Now the rear addition will be approximately 8 feet taller than the existing roof height of the contributing structure. The project also proposes adding a metal railing to the front of the house.

### **Consistency with Guidelines**

The proposed modification for the construction of a new addition that reads as a two-story is much larger in scale and mass than the existing historic house. The new addition also will alter the balance and symmetry of the historic house.

It is staff's opinion that the proposed design fails to meet many of the guidelines, particularly the relationship of mass, height, and scale with the original historic house and the loss of balance and symmetry by the introduction of a large size addition.