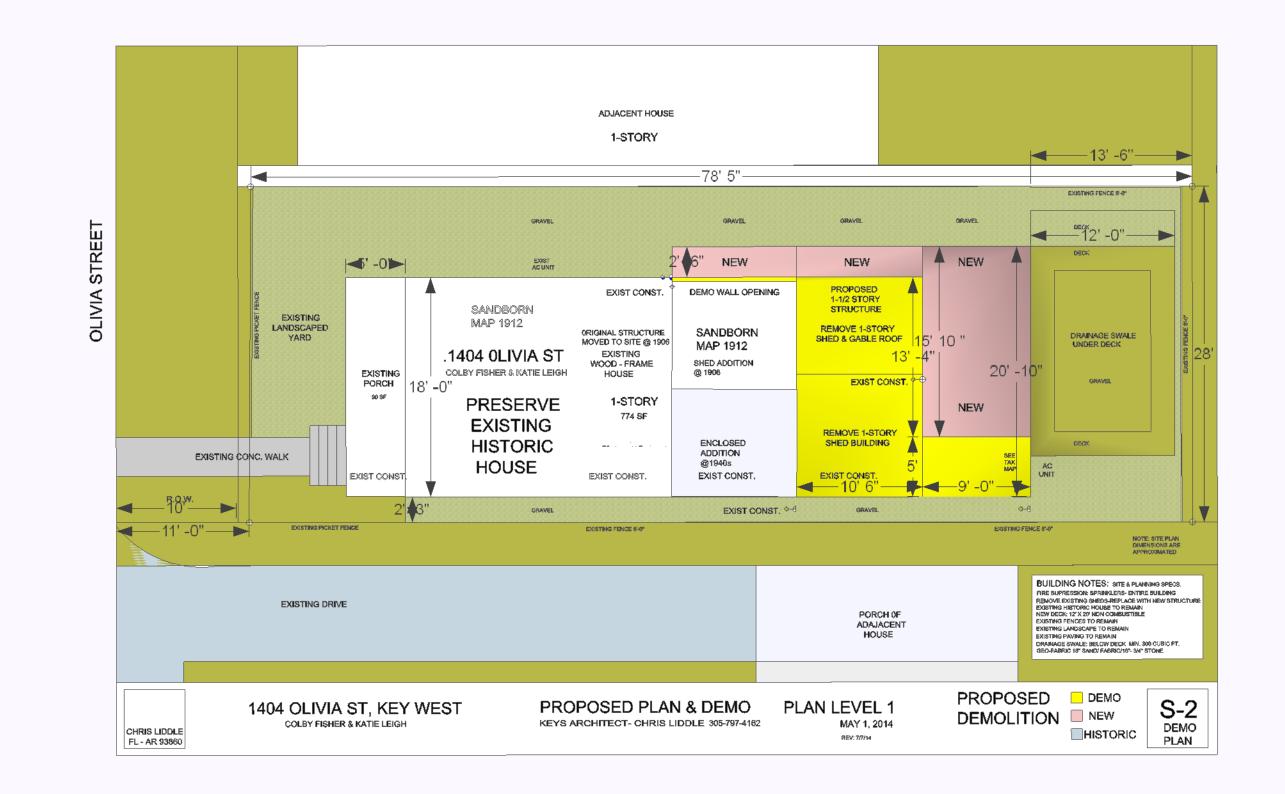

### Site Facts:

The house located at 1404 Olivia Street is listed as a contributing resource. The frame vernacular style house was built in 1906. The footprint of the house remained the same from 1912 to 1962, but after such, there have been two more additions to the rear. The house and its historic addition have been heavily altered and modified.

This property came to HARC last year in October 2014, where the HARC Commission approved a new addition onto the rear of a contributing house, with a small side addition on the original house. Now the applicant has submitted a modification to the previously approved plans due to the cost of a sprinkler system, which was a condition of the variance granted from Planning Board. This project was granted a variance modification from Planning Board on August 20, 2015.

### **Staff Analysis**

The Certificate of Appropriateness in review proposes modifying previously approved plans for an addition on the rear of a contributing structure. The modification moves the west wall on the side of the new addition 3'4" inwards, so that the second floor of the addition is outside of the side yard setback. Now the rear addition will be approximately 8 feet taller than the existing roof height of the contributing structure. The project also proposes adding a metal railing to the front of the house.

It is staff's opinion that the proposed design fails to meet many of the guidelines, particularly the relationship of mass, height, and scale with the original historic house and the loss of balance and symmetry by the introduction of a large size addition.