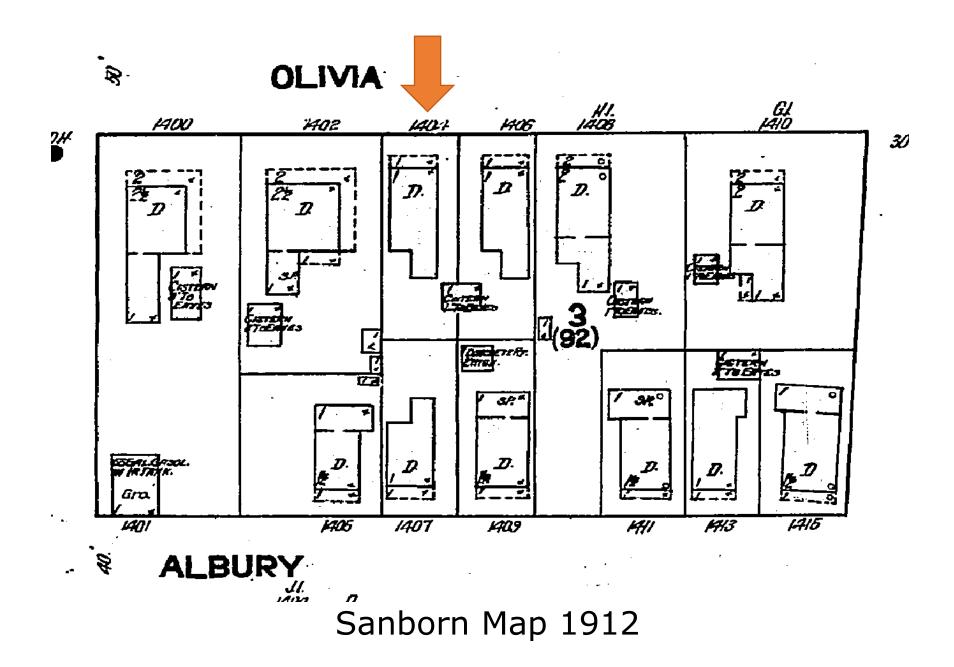

### Site Facts:

The house located at 1404 Olivia Street is listed as a contributing resource. The frame vernacular style house was built in 1906. The footprint of the house remained the same from 1912 to 1962, but after such, there have been two more additions to the rear. The house and its historic addition have been heavily altered and modified.