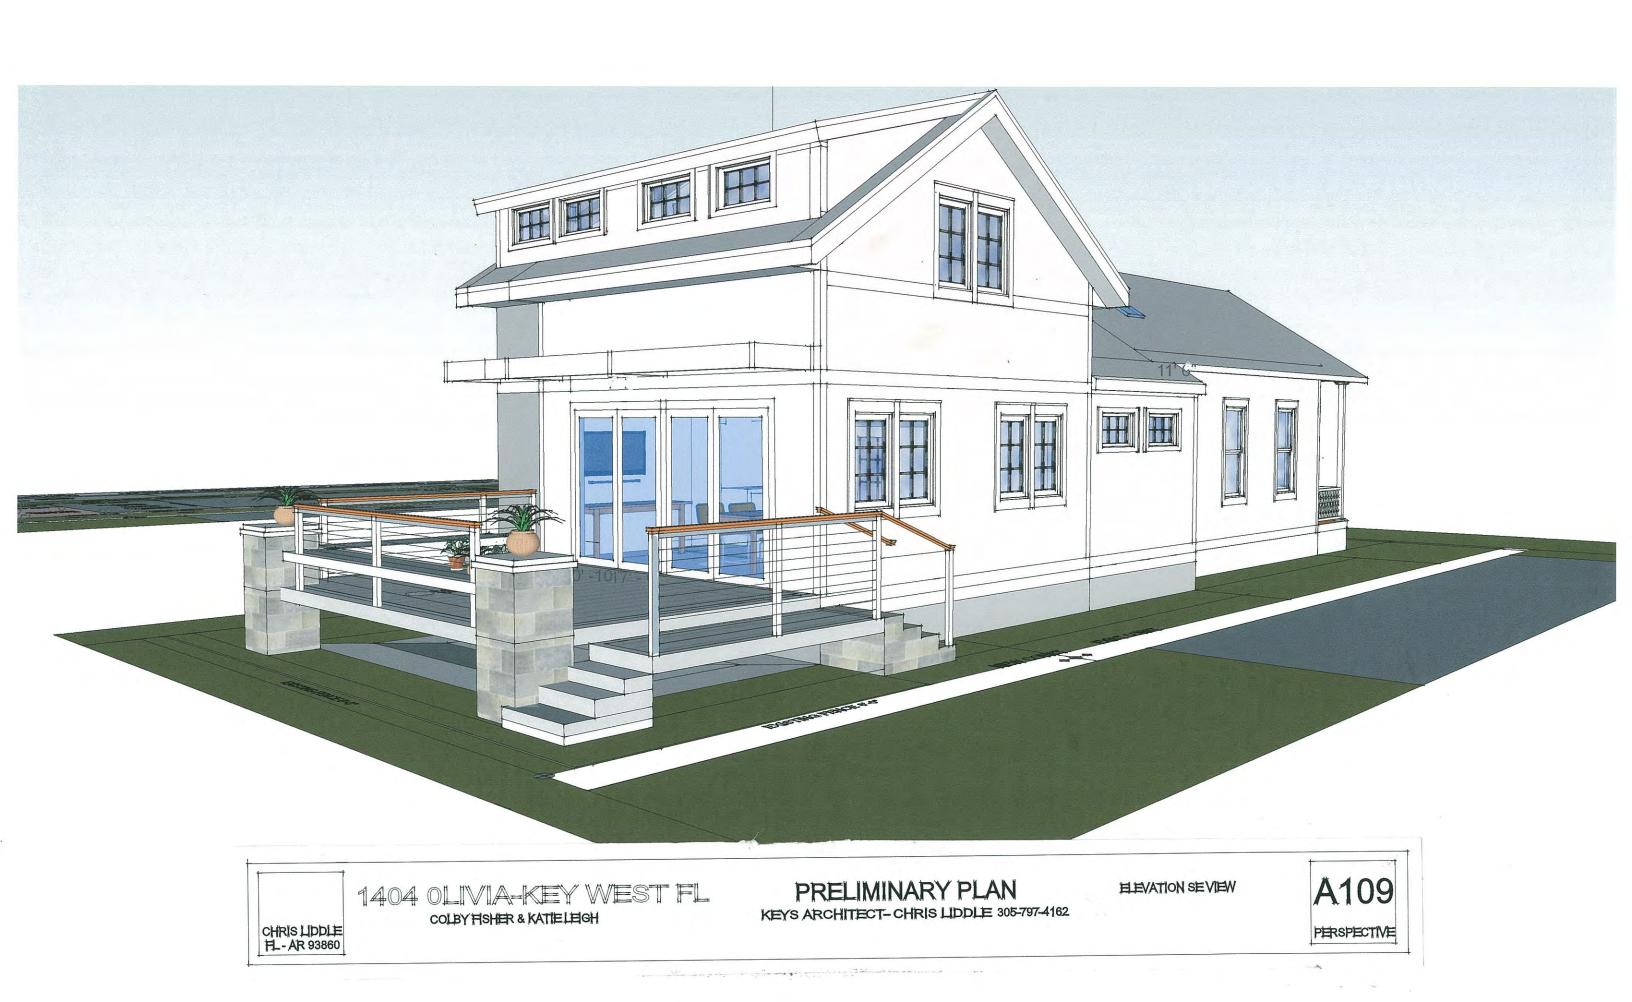

### **Staff Analysis**

The Certificate of Appropriateness in review proposes modifying previously approved plans for an addition on the rear of a contributing structure. The modification moves the west wall on the side of the new addition 3'4" inwards, so that the second floor of the addition is outside of the side yard setback. Now the rear addition will be approximately 8 feet taller than the existing roof height of the contributing structure. The project also proposes adding a metal railing to the front of the house.

### **Consistency with Guidelines**

The proposed modification for the construction of a new addition that reads as a two-story is much larger in scale and mass than the existing historic house. The new addition also will alter the balance and symmetry of the historic house.

It is staff's opinion that the proposed design fails to meet many of the guidelines, particularly the relationship of mass, height, and scale with the original historic house and the loss of balance and symmetry by the introduction of a large size addition.