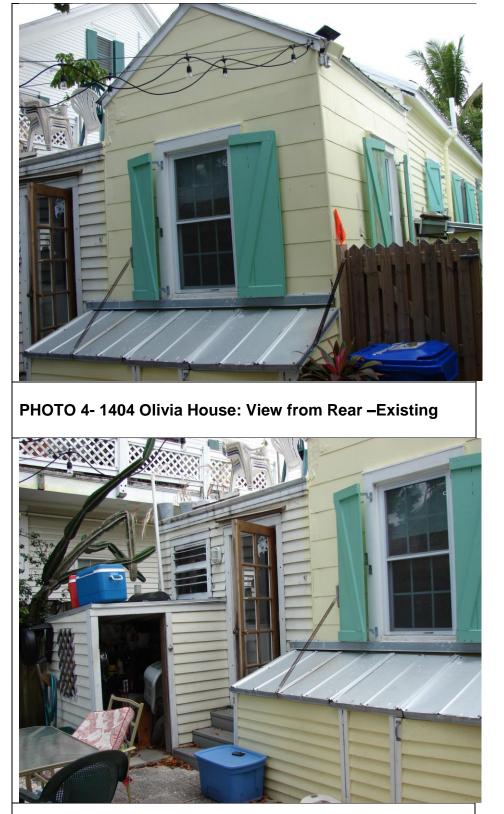

### **Staff Analysis**

The Certificate of Appropriateness in review proposes modifying previously approved plans for an addition on the rear of a contributing structure. The modification moves the west wall on the side of the new addition 3'4" inwards, so that the second floor of the addition is outside of the side yard setback. Now the rear addition will be approximately 8 feet taller than the existing roof height of the contributing structure. The project also proposes adding a metal railing to the front of the house.

### **Consistency with Guidelines**

The proposed modification for the construction of a new addition that reads as a two-story is much larger in scale and mass than the existing historic house. The new addition also will alter the balance and symmetry of the historic house.

It is staff's opinion that the proposed design fails to meet many of the guidelines, particularly the relationship of mass, height, and scale with the original historic house and the loss of balance and symmetry by the introduction of a large size addition.