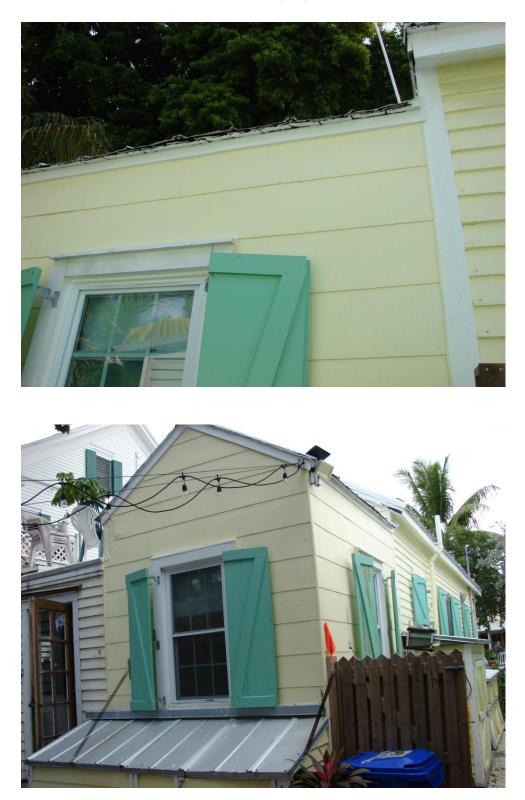

### Site Facts:

The house located at 1404 Olivia Street is listed as a contributing resource. The frame vernacular style house was built in 1906. The footprint of the house remained the same from 1912 to 1962, but after such, there have been two more additions to the rear. The house and its historic addition have been heavily altered and modified.

### **Staff Analysis**

The Certificate of Appropriateness in review proposes modifying previously approved plans for an addition on the rear of a contributing structure. The modification moves the west wall on the side of the new addition 3'4" inwards, so that the second floor of the addition is outside of the side yard setback. Now the rear addition will be approximately 8 feet taller than the existing roof height of the contributing structure. The project also proposes adding a metal railing to the front of the house.