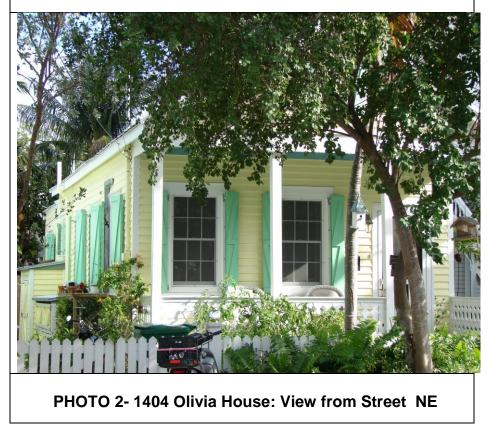

### Site Facts:

The house located at 1404 Olivia Street is listed as a contributing resource. The frame vernacular style house was built in 1906. The footprint of the house remained the same from 1912 to 1962, but after such, there have been two more additions to the rear. The house and its historic addition have been heavily altered and modified.

This property came to HARC last year in October 2014, where the HARC Commission approved a new addition onto the rear of a contributing house, with a small side addition on the original house. Now the applicant has submitted a modification to the previously approved plans due to the cost of a sprinkler system, which was a condition of the variance granted from Planning Board. This project was granted a variance modification from Planning Board on August 20, 2015.

### **Staff Analysis**

The Certificate of Appropriateness in review proposes modifying previously approved plans for an addition on the rear of a contributing structure. The modification moves the west wall on the side of the new addition 3'4" inwards, so that the second floor of the addition is outside of the side yard setback. Now the rear addition will be approximately 8 feet taller than the existing roof height of the contributing structure. The project also proposes adding a metal railing to the front of the house.