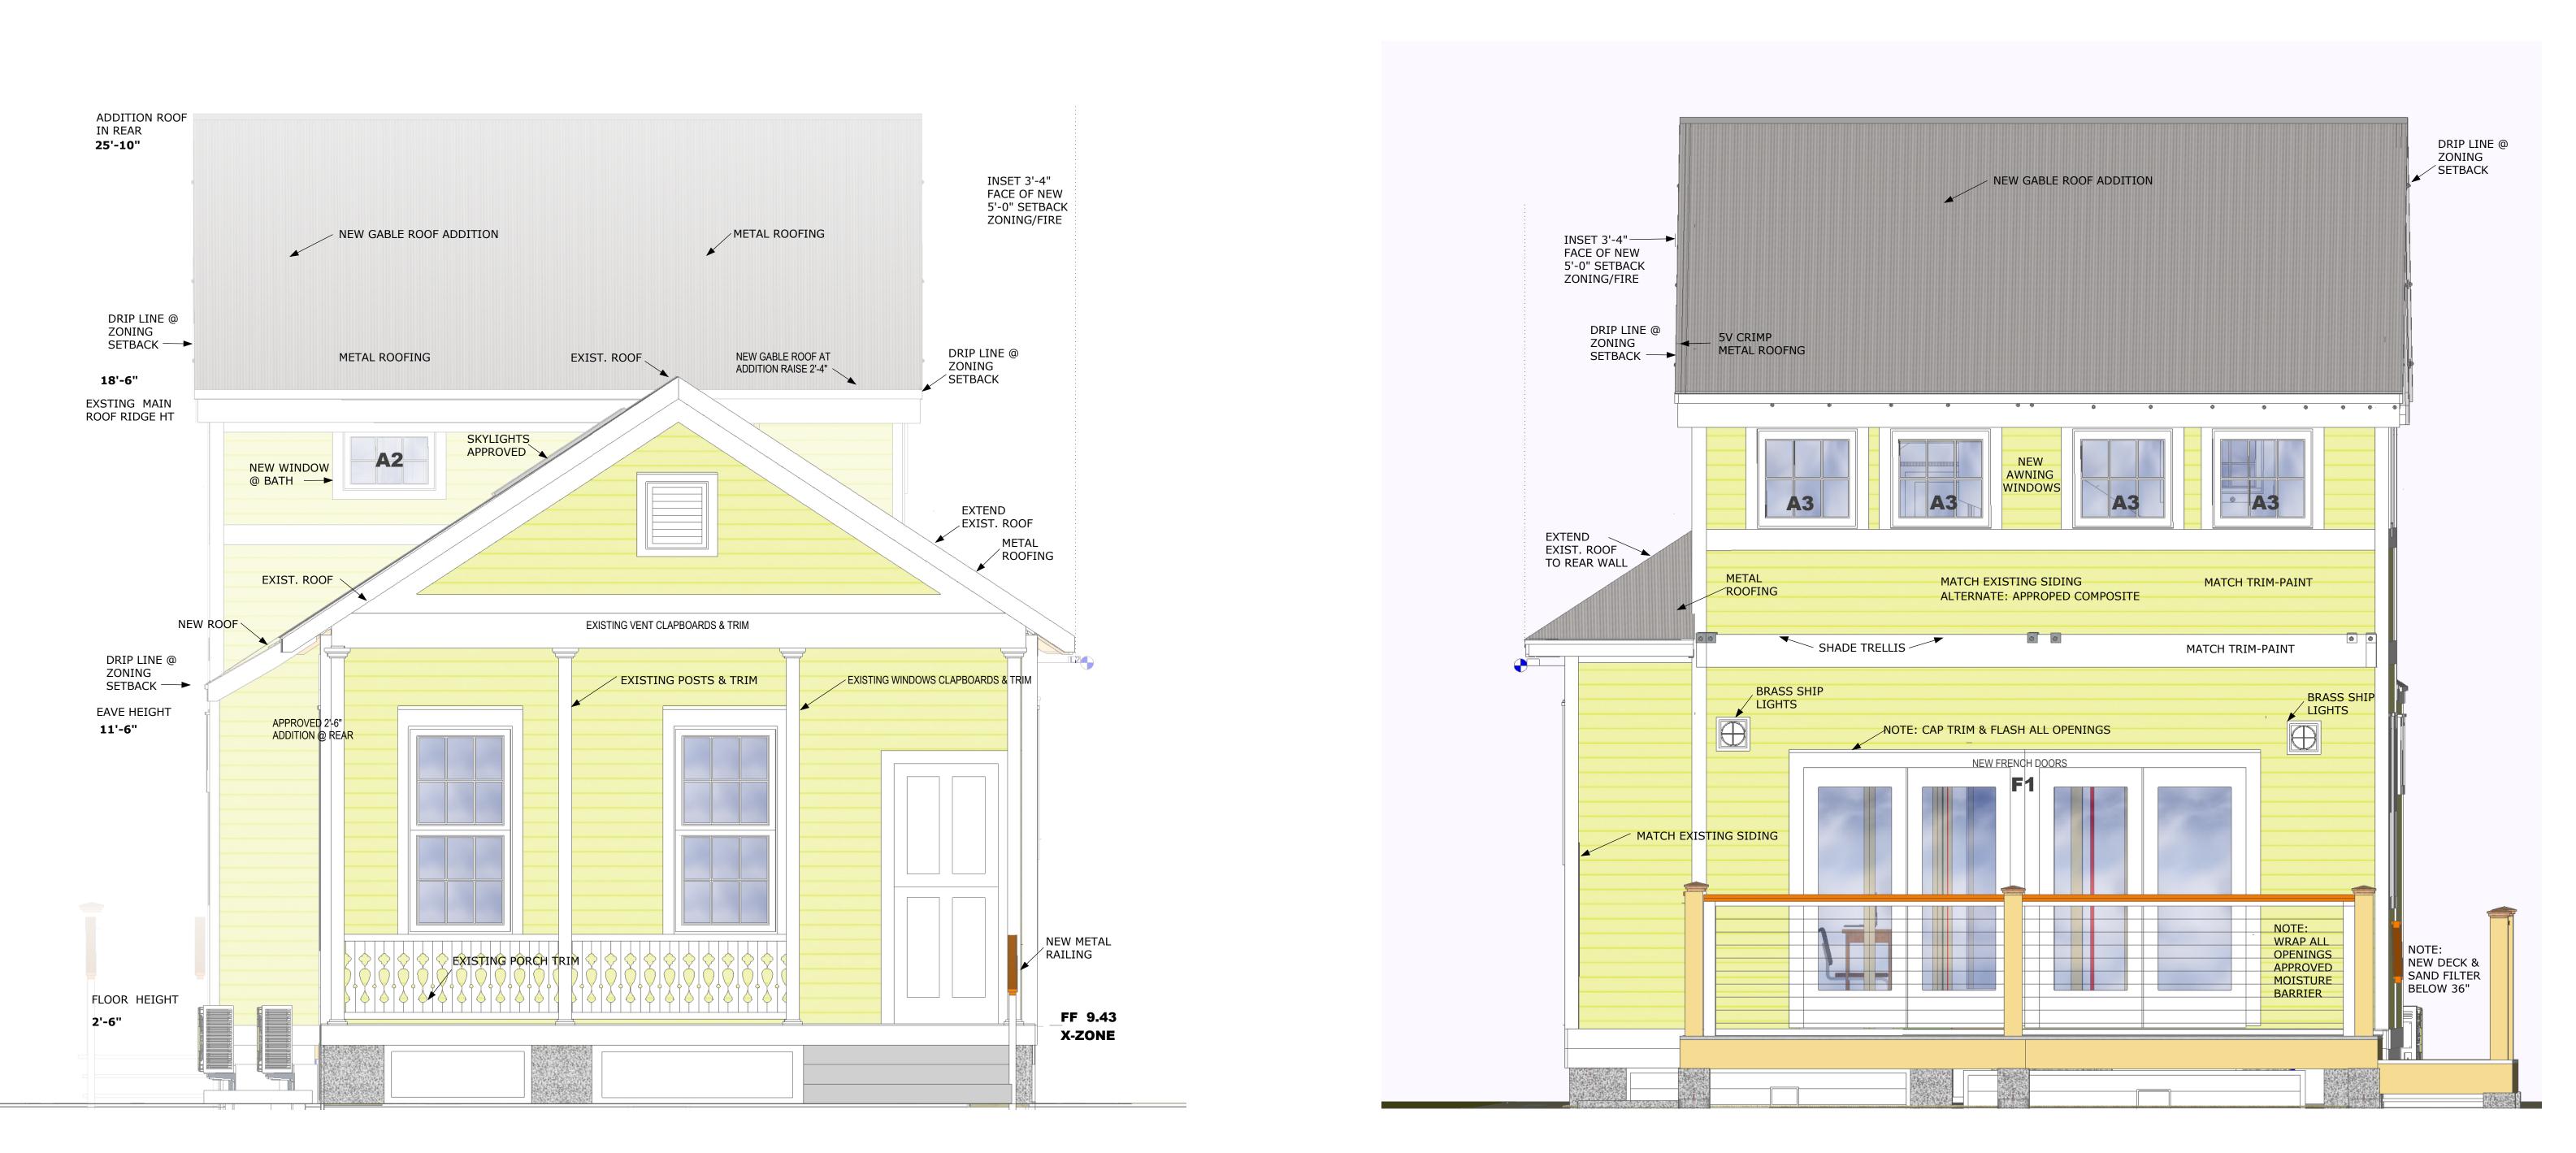

### **Description of Work:**

Modification to previously approved plans: move west wall over 3'4" and raise roof on new addition 2'4".

### **Staff Analysis**

The Certificate of Appropriateness in review proposes modifying previously approved plans for an addition on the rear of a contributing structure. The modification moves the west wall on the side of the new addition 3'4" inwards, so that the second floor of the addition is outside of the side yard setback. Now the rear addition will be approximately 8 feet taller than the existing roof height of the contributing structure. The project also proposes adding a metal railing to the front of the house.

### **Consistency with Guidelines**

The proposed modification for the construction of a new addition that reads as a two-story is much larger in scale and mass than the existing historic house. The new addition also will alter the balance and symmetry of the historic house.

Also the proposal of a metal railing on the entranceway to the porch is also inconsistent with the guidelines, as the section for entrances, porches, and doors calls for the use of materials that match the original or are compatible. The use of a metal railing on the front of a contributing building, where all exterior materials are wood, is not appropriate.

It is staff's opinion that the proposed design fails to meet many of the guidelines, particularly the relationship of mass, height, and scale with the original historic house and the loss of balance and symmetry by the introduction of a large size addition.