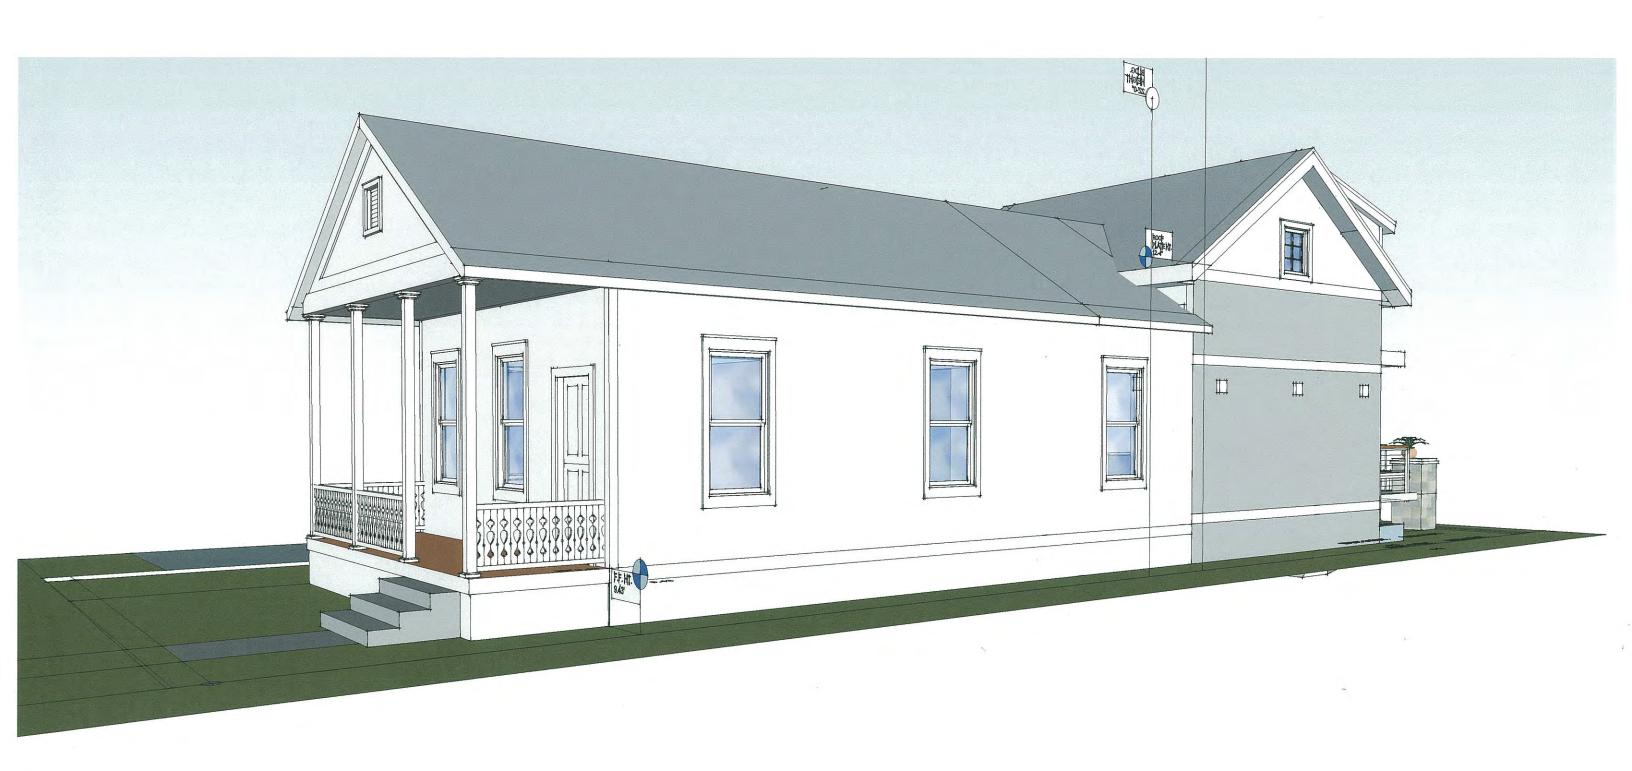

### **Staff Analysis**

The Certificate of Appropriateness in review proposes modifying previously approved plans for an addition on the rear of a contributing structure. The modification moves the west wall on the side of the new addition 3'4" inwards, so that the second floor of the addition is outside of the side yard setback. Now the rear addition will be approximately 8 feet taller than the existing roof height of the contributing structure. The project also proposes adding a metal railing to the front of the house.

Also the proposal of a metal railing on the entranceway to the porch is also inconsistent with the guidelines, as the section for entrances, porches, and doors calls for the use of materials that match the original or are compatible. The use of a metal railing on the front of a contributing building, where all exterior materials are wood, is not appropriate.