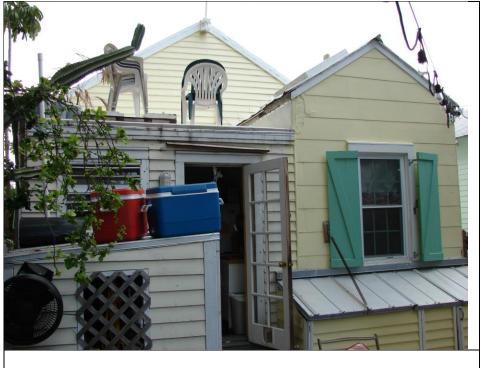

### **Staff Analysis**

The Certificate of Appropriateness in review proposes modifying previously approved plans for an addition on the rear of a contributing structure. The modification moves the west wall on the side of the new addition 3'4" inwards, so that the second floor of the addition is outside of the side yard setback. Now the rear addition will be approximately 8 feet taller than the existing roof height of the contributing structure. The project also proposes adding a metal railing to the front of the house.

### **Consistency with Guidelines**

The proposed modification for the construction of a new addition that reads as a two-story is much larger in scale and mass than the existing historic house. The new addition also will alter the balance and symmetry of the historic house.

It is staff's opinion that the proposed design fails to meet many of the guidelines, particularly the relationship of mass, height, and scale with the original historic house and the loss of balance and symmetry by the introduction of a large size addition.