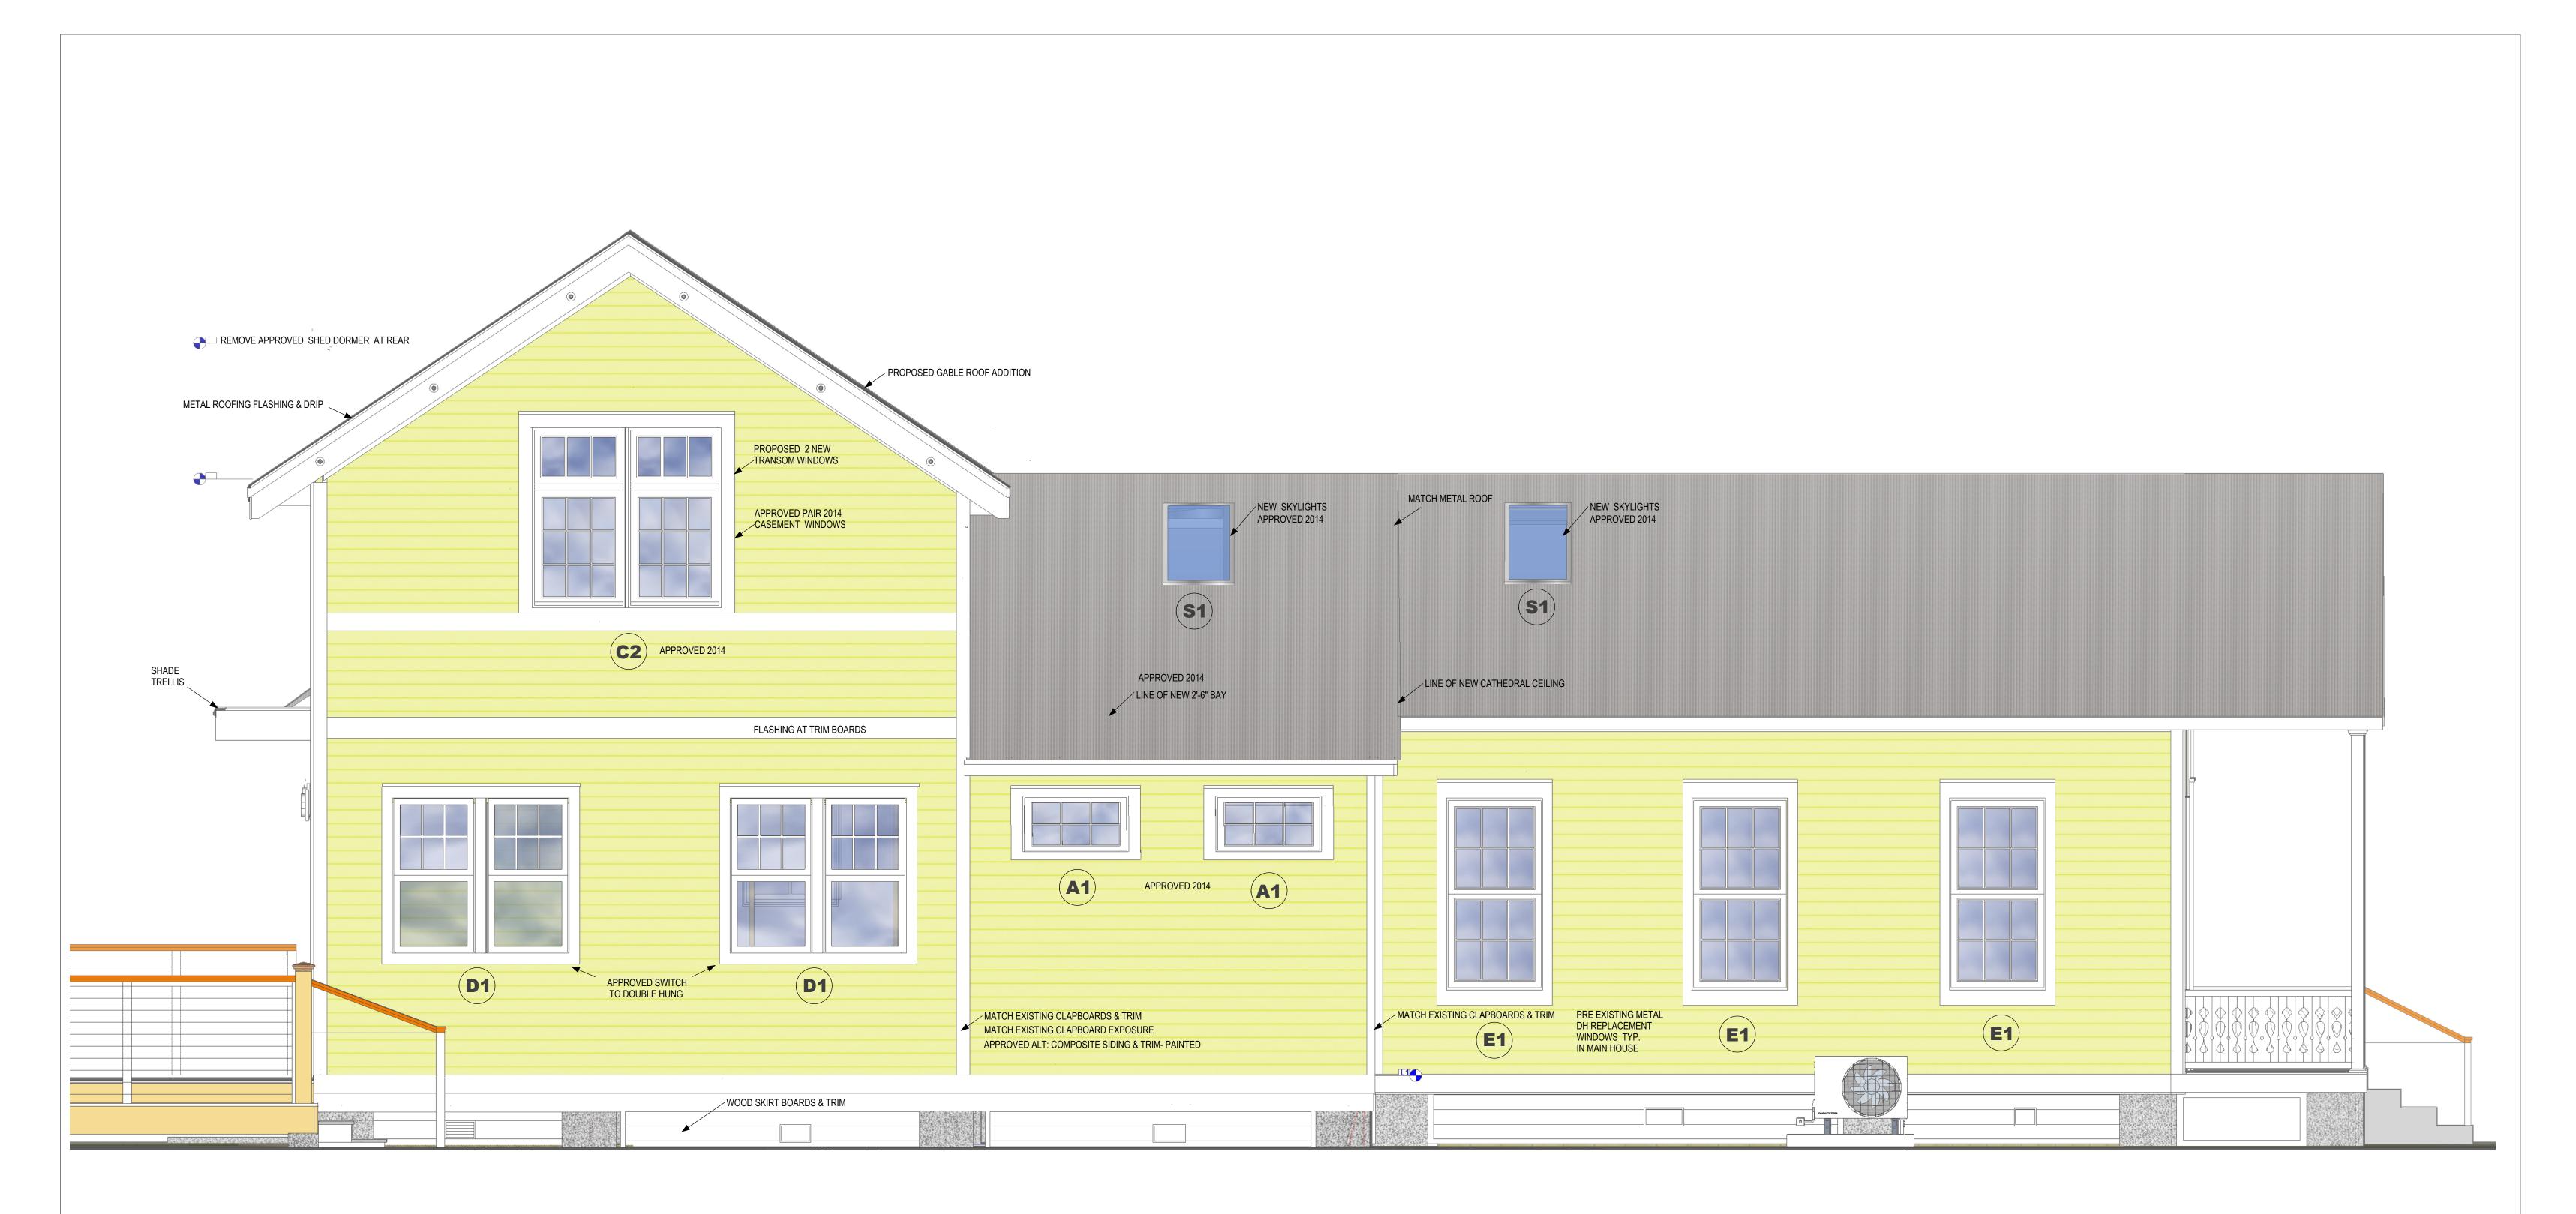

### **Description of Work:**

Modification to previously approved plans: move west wall over 3'4" and raise roof on new addition 2'4".

### **Staff Analysis**

The Certificate of Appropriateness in review proposes modifying previously approved plans for an addition on the rear of a contributing structure. The modification moves the west wall on the side of the new addition 3'4" inwards, so that the second floor of the addition is outside of the side yard setback. Now the rear addition will be approximately 8 feet taller than the existing roof height of the contributing structure. The project also proposes adding a metal railing to the front of the house.

### **Consistency with Guidelines**

The proposed modification for the construction of a new addition that reads as a two-story is much larger in scale and mass than the existing historic house. The new addition also will alter the balance and symmetry of the historic house.