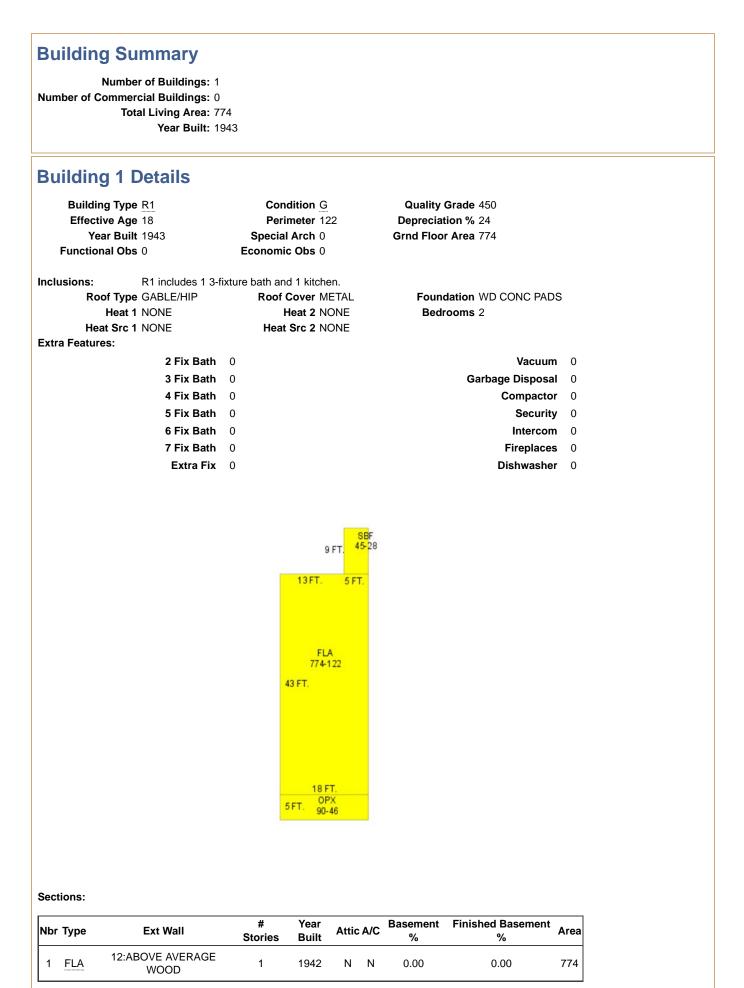

### Site Facts:

The house located at 1404 Olivia Street is listed as a contributing resource. The frame vernacular style house was built in 1906. The footprint of the house remained the same from 1912 to 1962, but after such, there have been two more additions to the rear. The house and its historic addition have been heavily altered and modified.