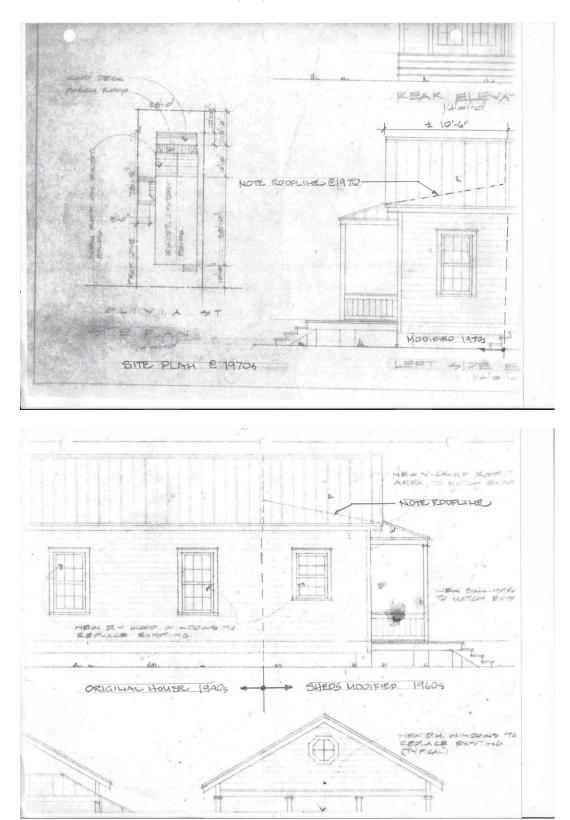

### Site Facts:

The house located at 1404 Olivia Street is listed as a contributing resource. The frame vernacular style house was built in 1906. The footprint of the house remained the same from 1912 to 1962, but after such, there have been two more additions to the rear. The house and its historic addition have been heavily altered and modified.

### **Staff Analysis**

The Certificate of Appropriateness in review proposes modifying previously approved plans for an addition on the rear of a contributing structure. The modification moves the west wall on the side of the new addition 3'4" inwards, so that the second floor of the addition is outside of the side yard setback. Now the rear addition will be approximately 8 feet taller than the existing roof height of the contributing structure. The project also proposes adding a metal railing to the front of the house.

### **Consistency with Guidelines**

The proposed modification for the construction of a new addition that reads as a two-story is much larger in scale and mass than the existing historic house. The new addition also will alter the balance and symmetry of the historic house.