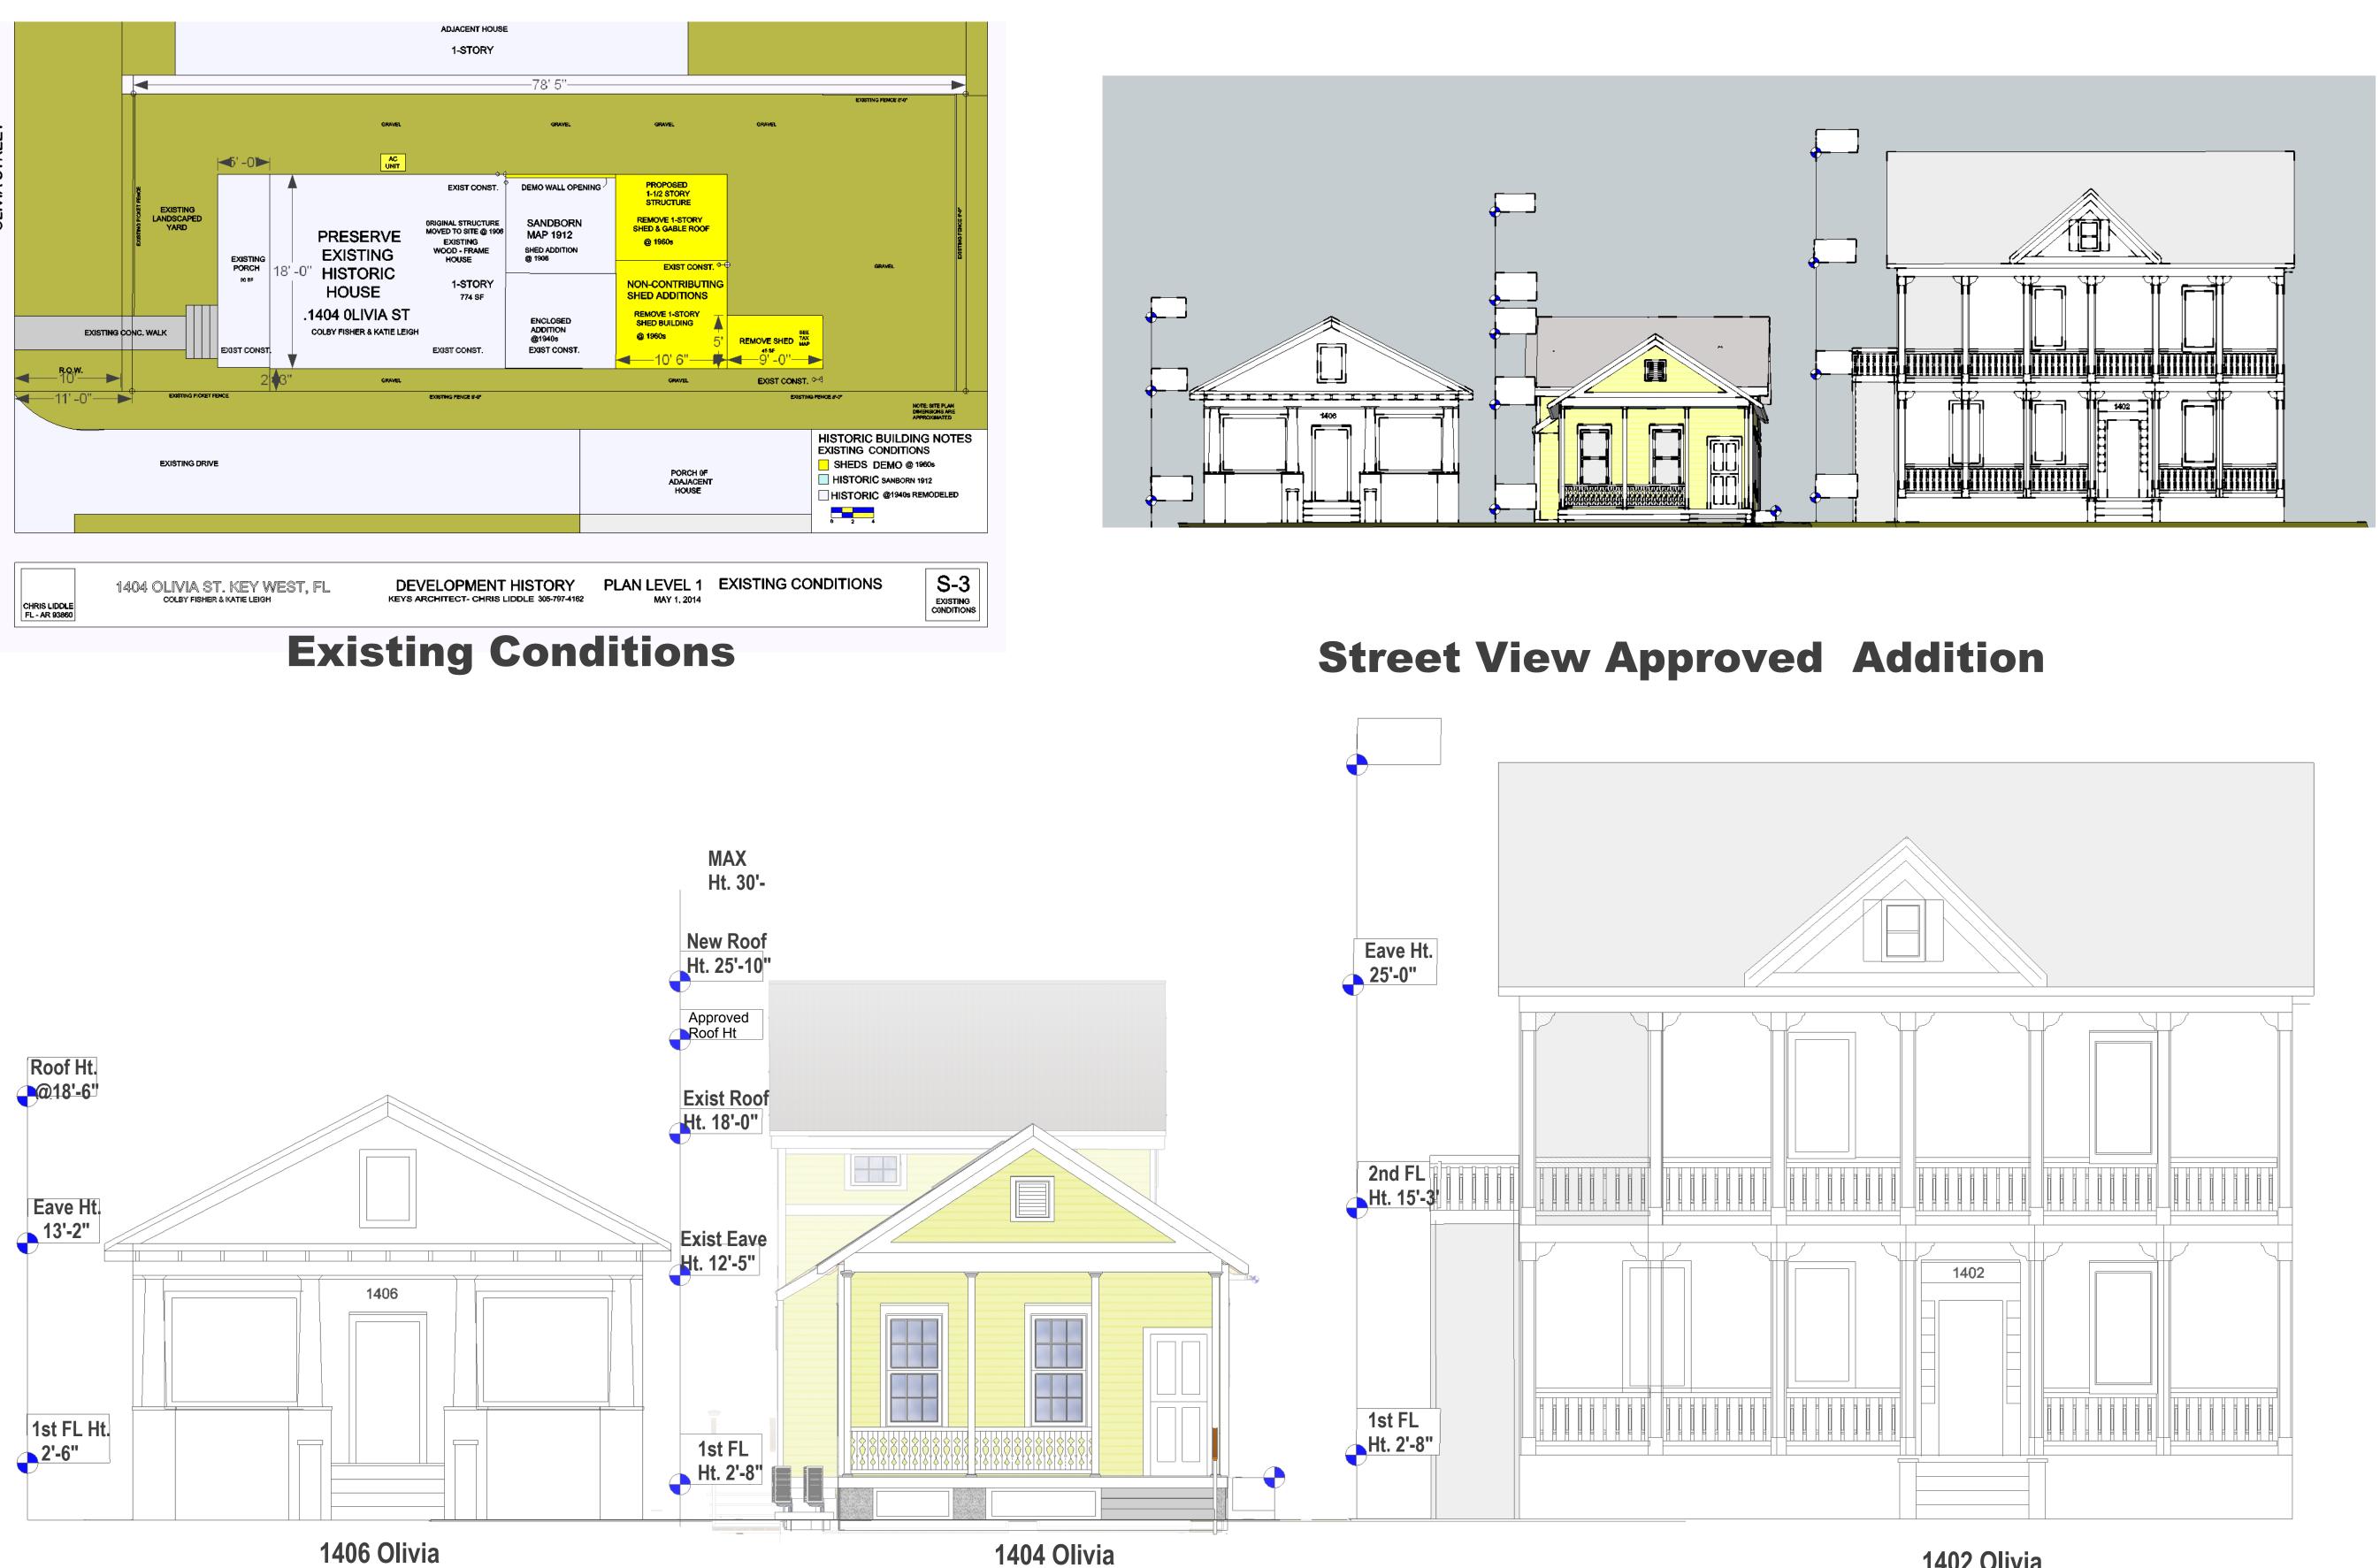

### **Description of Work:**

Modification to previously approved plans: move west wall over 3'4" and raise roof on new addition 2'4".

### Site Facts:

The house located at 1404 Olivia Street is listed as a contributing resource. The frame vernacular style house was built in 1906. The footprint of the house remained the same from 1912 to 1962, but after such, there have been two more additions to the rear. The house and its historic addition have been heavily altered and modified.

### **Staff Analysis**

The Certificate of Appropriateness in review proposes modifying previously approved plans for an addition on the rear of a contributing structure. The modification moves the west wall on the side of the new addition 3'4" inwards, so that the second floor of the addition is outside of the side yard setback. Now the rear addition will be approximately 8 feet taller than the existing roof height of the contributing structure. The project also proposes adding a metal railing to the front of the house.

### **Consistency with Guidelines**

The proposed modification for the construction of a new addition that reads as a two-story is much larger in scale and mass than the existing historic house. The new addition also will alter the balance and symmetry of the historic house.

It is staff's opinion that the proposed design fails to meet many of the guidelines, particularly the relationship of mass, height, and scale with the original historic house and the loss of balance and symmetry by the introduction of a large size addition.