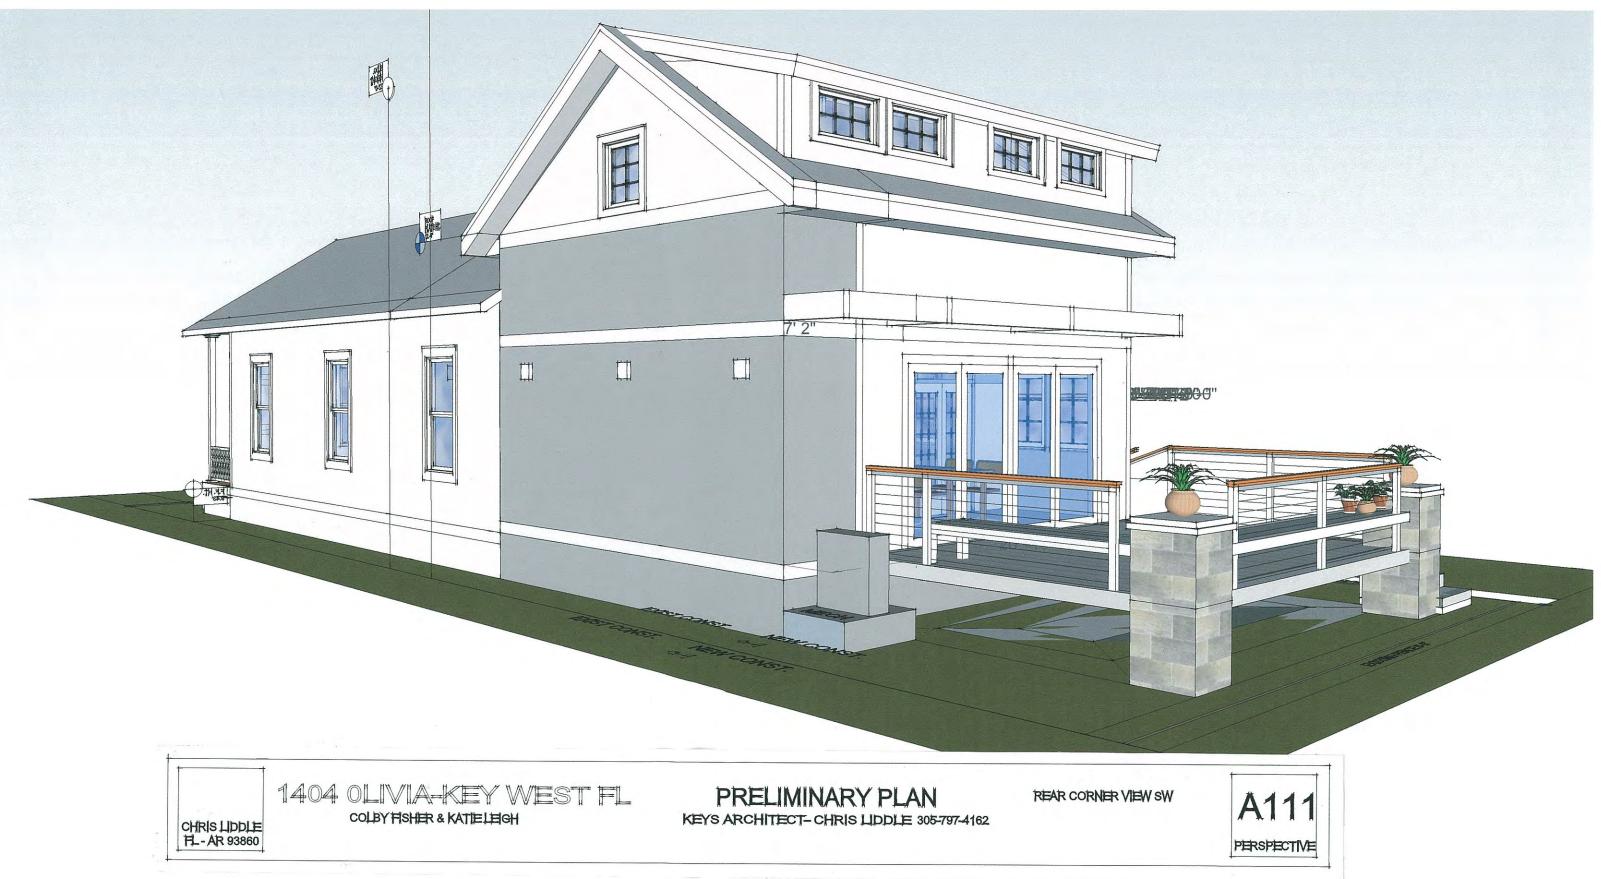

### **Staff Analysis**

The Certificate of Appropriateness in review proposes modifying previously approved plans for an addition on the rear of a contributing structure. The modification moves the west wall on the side of the new addition 3'4" inwards, so that the second floor of the addition is outside of the side yard setback. Now the rear addition will be approximately 8 feet taller than the existing roof height of the contributing structure. The project also proposes adding a metal railing to the front of the house.

### **Consistency with Guidelines**

The proposed modification for the construction of a new addition that reads as a two-story is much larger in scale and mass than the existing historic house. The new addition also will alter the balance and symmetry of the historic house.

It is staff's opinion that the proposed design fails to meet many of the guidelines, particularly the relationship of mass, height, and scale with the original historic house and the loss of balance and symmetry by the introduction of a large size addition.