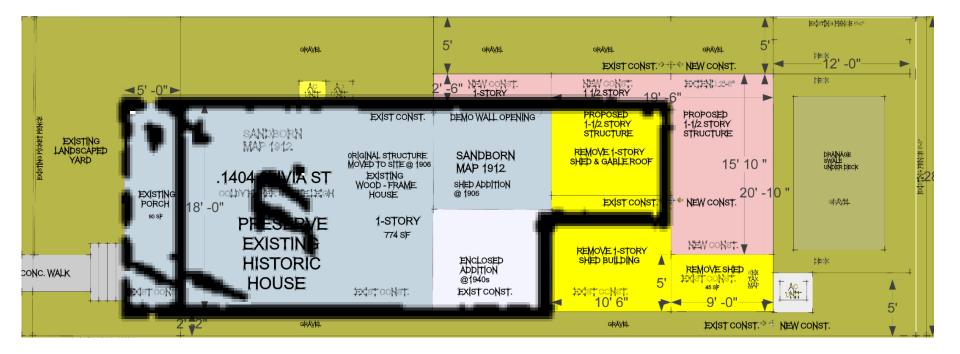

### Site Facts:

The house located at 1404 Olivia Street is listed as a contributing resource. The frame vernacular style house was built in 1906. The footprint of the house remained the same from 1912 to 1962, but after such, there have been two more additions to the rear. The house and its historic addition have been heavily altered and modified.

This property came to HARC last year in October 2014, where the HARC Commission approved a new addition onto the rear of a contributing house, with a small side addition on the original house. Now the applicant has submitted a modification to the previously approved plans due to the cost of a sprinkler system, which was a condition of the variance granted from Planning Board. This project was granted a variance modification from Planning Board on August 20, 2015.