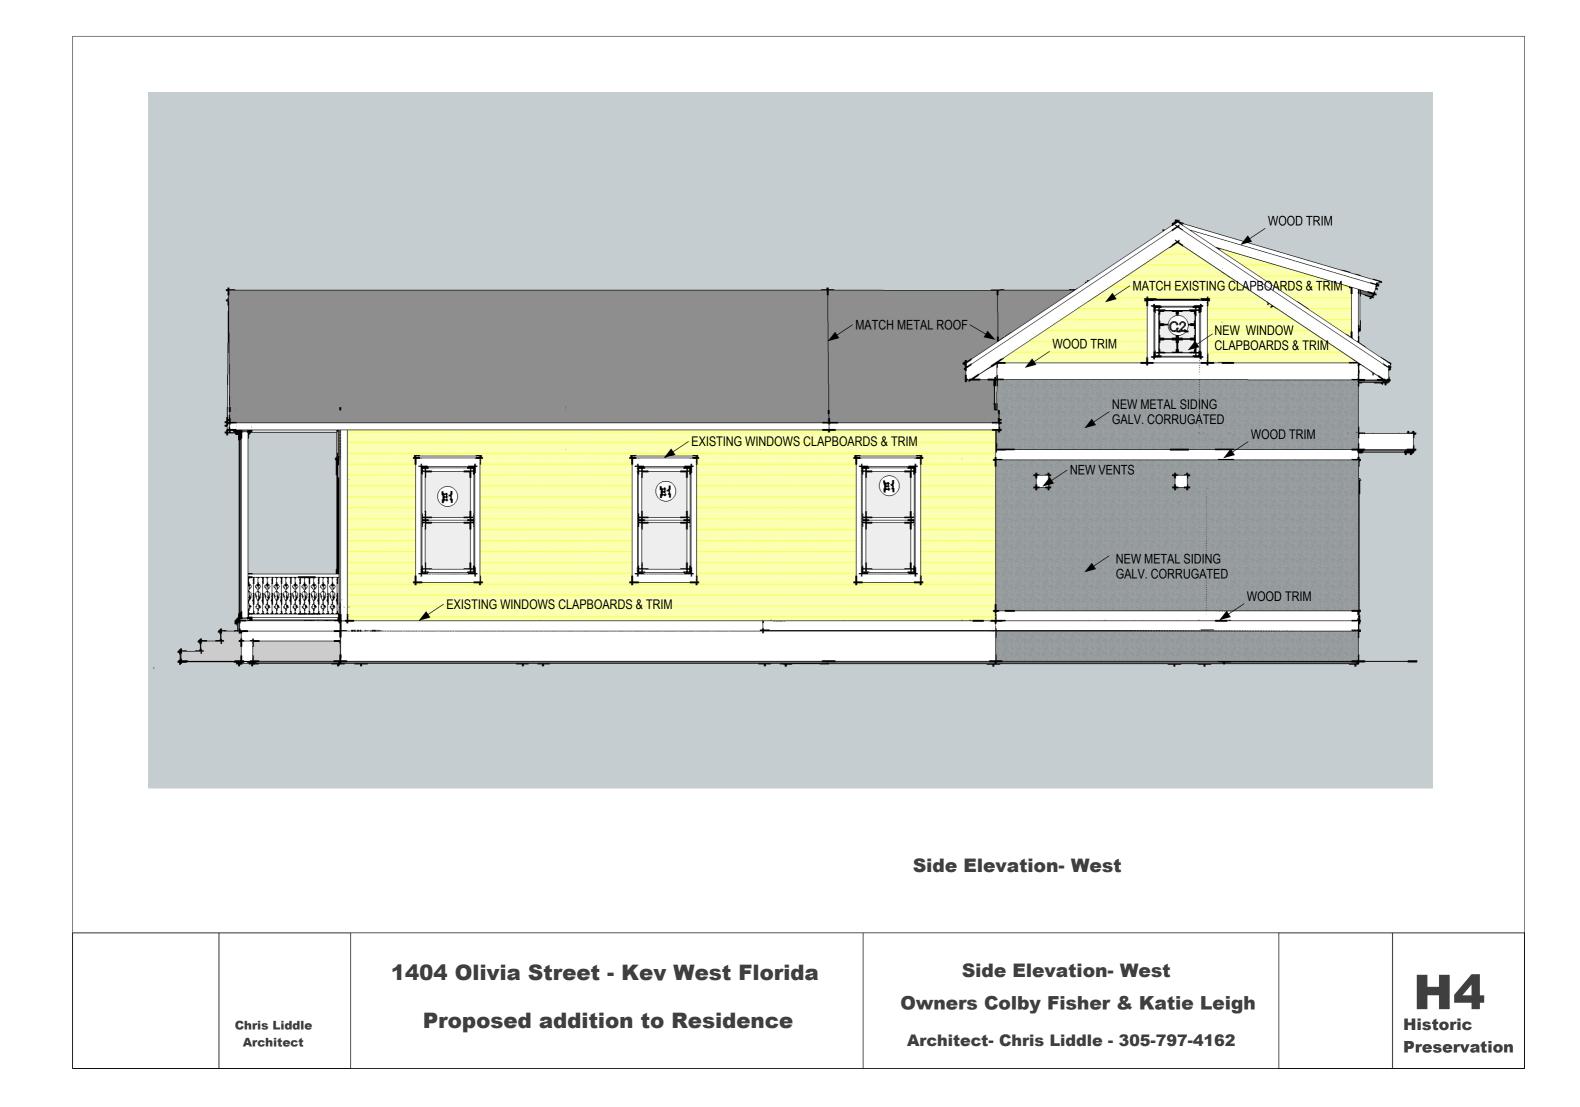

### **Description of Work:**

Modification to previously approved plans: move west wall over 3'4" and raise roof on new addition 2'4".

### **Staff Analysis**

The Certificate of Appropriateness in review proposes modifying previously approved plans for an addition on the rear of a contributing structure. The modification moves the west wall on the side of the new addition 3'4" inwards, so that the second floor of the addition is outside of the side yard setback. Now the rear addition will be approximately 8 feet taller than the existing roof height of the contributing structure. The project also proposes adding a metal railing to the front of the house.