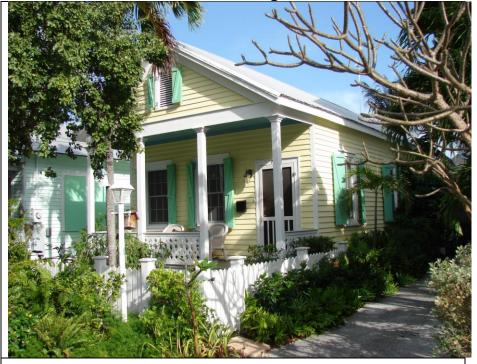

### Site Facts:

The house located at 1404 Olivia Street is listed as a contributing resource. The frame vernacular style house was built in 1906. The footprint of the house remained the same from 1912 to 1962, but after such, there have been two more additions to the rear. The house and its historic addition have been heavily altered and modified.

Also the proposal of a metal railing on the entranceway to the porch is also inconsistent with the guidelines, as the section for entrances, porches, and doors calls for the use of materials that match the original or are compatible. The use of a metal railing on the front of a contributing building, where all exterior materials are wood, is not appropriate.