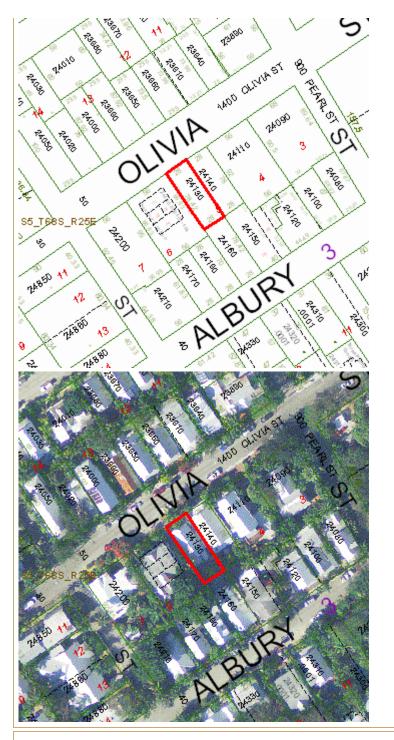

### Site Facts:

The house located at 1404 Olivia Street is listed as a contributing resource. The frame vernacular style house was built in 1906. The footprint of the house remained the same from 1912 to 1962, but after such, there have been two more additions to the rear. The house and its historic addition have been heavily altered and modified.