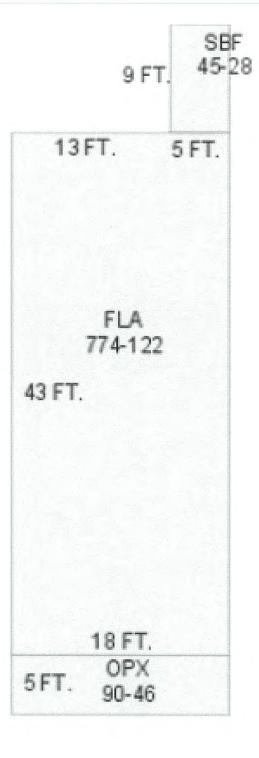

### Site Facts:

The house located at 1404 Olivia Street is listed as a contributing resource. The frame vernacular style house was built in 1906. The footprint of the house remained the same from 1912 to 1962, but after such, there have been two more additions to the rear. The house and its historic addition have been heavily altered and modified.

### **Staff Analysis**

The Certificate of Appropriateness in review proposes modifying previously approved plans for an addition on the rear of a contributing structure. The modification moves the west wall on the side of the new addition 3'4" inwards, so that the second floor of the addition is outside of the side yard setback. Now the rear addition will be approximately 8 feet taller than the existing roof height of the contributing structure. The project also proposes adding a metal railing to the front of the house.