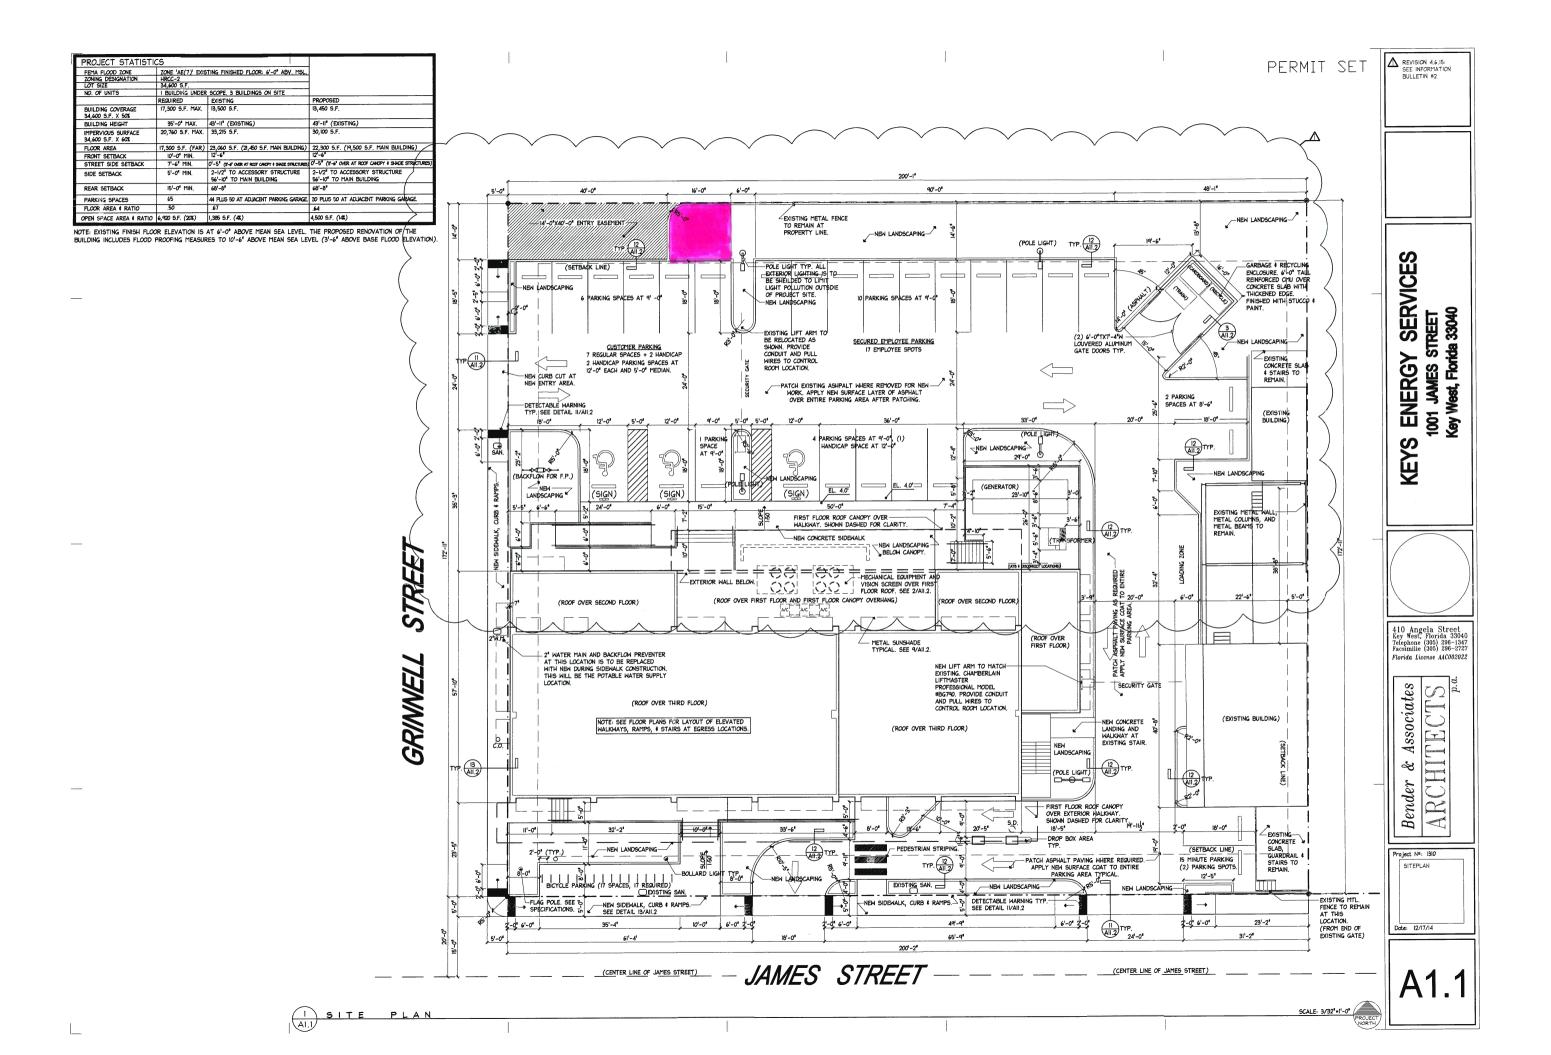

### **Site Facts:**

The building under review, build in 1954, is not a contributing resource. The building is located on the northeast corner of James and Grinnell Streets. Of simple architectural details, the historic building has a unique design to the historic district and is an excellent example of mid-century office building typology. The exterior concrete cantilever canopies, aluminum metal shades, proportions of window fenestrations and the east side stairs are character-defining elements to the building. Because the building is undergoing a major rehabilitation, current ordinances require the introduction of Art in Public Places on the site. On September 21, 2015, the Art in Public Places Board approved the proposed sculpture and its location.

### **Staff Analysis**

The Certificate of Appropriateness in review is for the installation of a stainless steel abstract sculpture entitled "Weather or Not" by Daniel Siefert. The sculpture will be located behind the main building, closer to the Railways Condominium, and set back from Grinnell Street. The sculpture comprises of seven identical elements with an overall measurements of 12' height by 16' wide by 8' deep. Each component will be installed on the ground; therefore, the elements will not be over a base. The composition and juxtaposition of each element creates a visual harmony with the mid-century office building.

### **Consistency with Guidelines**

There are no specific guidelines to base a review of sculptures, other than existing guidelines for additions, alterations, and new construction. The proposed sculpture is a structure since it will be attached to the ground and will be more than 30" tall; therefore, a Certificate of Appropriateness is required. Staff opines that the proposed scale, mass, materials, and form of the sculpture will not have an adverse effect on the surrounding urban context. The design of the sculpture is sensible to the neighboring structures.