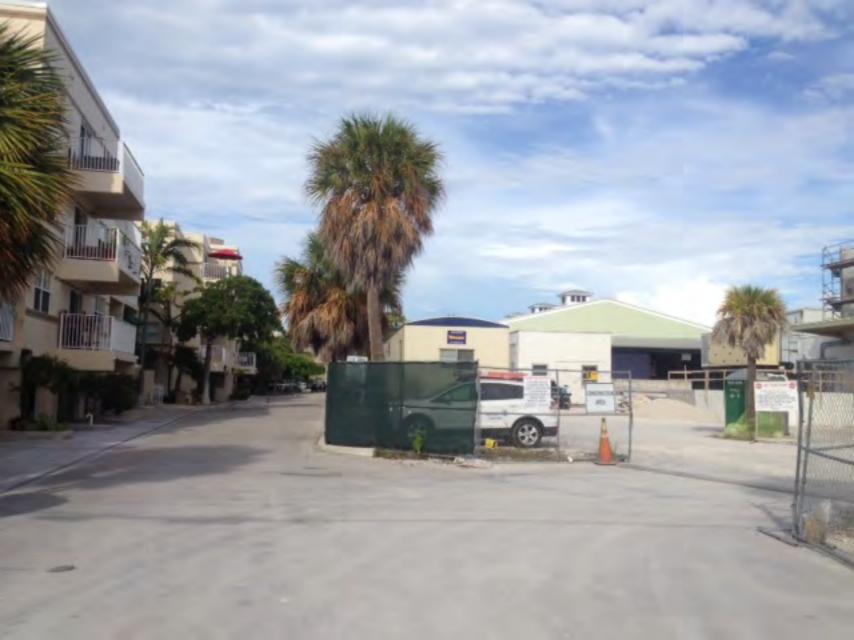

### **Staff Analysis**

The Certificate of Appropriateness in review is for the installation of a stainless steel abstract sculpture entitled "Weather or Not" by Daniel Siefert. The sculpture will be located behind the main building, closer to the Railways Condominium, and set back from Grinnell Street. The sculpture comprises of seven identical elements with an overall measurements of 12' height by 16' wide by 8' deep. Each component will be installed on the ground; therefore, the elements will not be over a base. The composition and juxtaposition of each element creates a visual harmony with the mid-century office building.