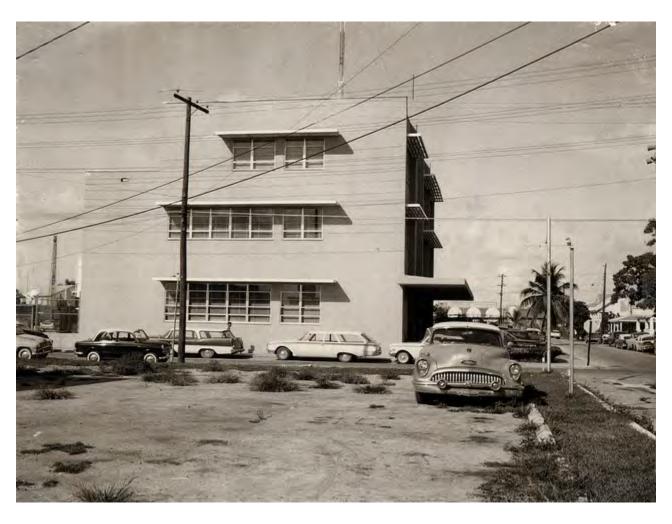

### **Site Facts:**

The building under review, build in 1954, is not a contributing resource. The building is located on the northeast corner of James and Grinnell Streets. Of simple architectural details, the historic building has a unique design to the historic district and is an excellent example of mid-century office building typology. The exterior concrete cantilever canopies, aluminum metal shades, proportions of window fenestrations and the east side stairs are character-defining elements to the building. Because the building is undergoing a major rehabilitation, current ordinances require the introduction of Art in Public Places on the site. On September 21, 2015, the Art in Public Places Board approved the proposed sculpture and its location.