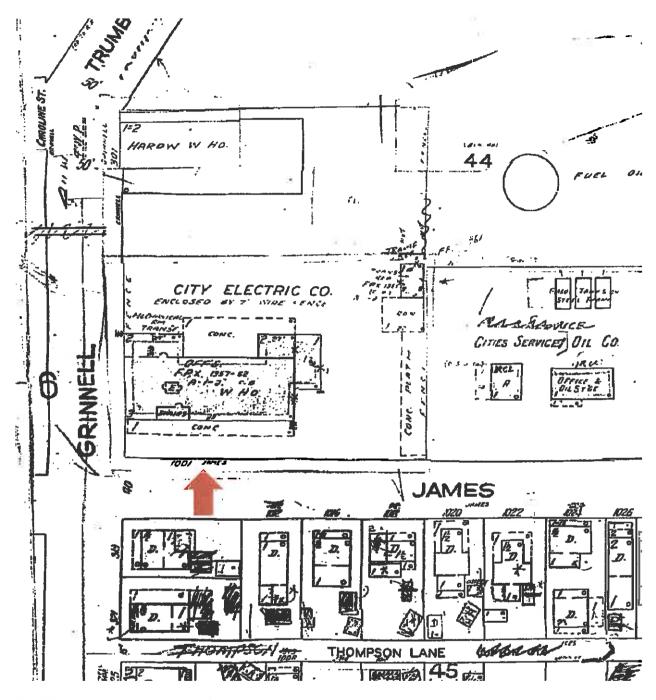

### **Site Facts:**

The building under review, build in 1954, is not a contributing resource. The building is located on the northeast corner of James and Grinnell Streets. Of simple architectural details, the historic building has a unique design to the historic district and is an excellent example of mid-century office building typology. The exterior concrete cantilever canopies, aluminum metal shades, proportions of window fenestrations and the east side stairs are character-defining elements to the building. Because the building is undergoing a major rehabilitation, current ordinances require the introduction of Art in Public Places on the site. On September 21, 2015, the Art in Public Places Board approved the proposed sculpture and its location.