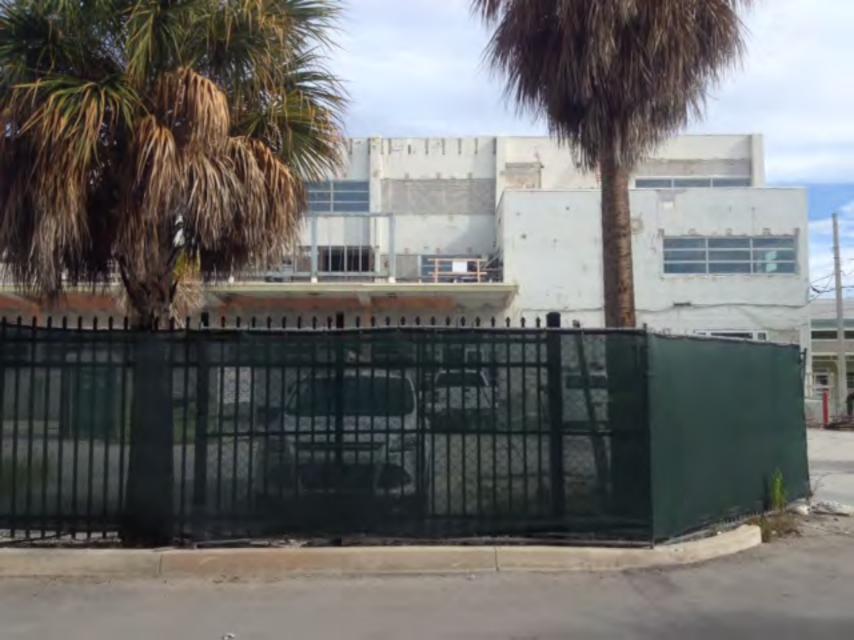

### **Site Facts:**

The building under review, build in 1954, is not a contributing resource. The building is located on the northeast corner of James and Grinnell Streets. Of simple architectural details, the historic building has a unique design to the historic district and is an excellent example of mid-century office building typology. The exterior concrete cantilever canopies, aluminum metal shades, proportions of window fenestrations and the east side stairs are character-defining elements to the building. Because the building is undergoing a major rehabilitation, current ordinances require the introduction of Art in Public Places on the site. On September 21, 2015, the Art in Public Places Board approved the proposed sculpture and its location.

### **Staff Analysis**

The Certificate of Appropriateness in review is for the installation of a stainless steel abstract sculpture entitled "Weather or Not" by Daniel Siefert. The sculpture will be located behind the main building, closer to the Railways Condominium, and set back from Grinnell Street. The sculpture comprises of seven identical elements with an overall measurements of 12' height by 16' wide by 8' deep. Each component will be installed on the ground; therefore, the elements will not be over a base. The composition and juxtaposition of each element creates a visual harmony with the mid-century office building.