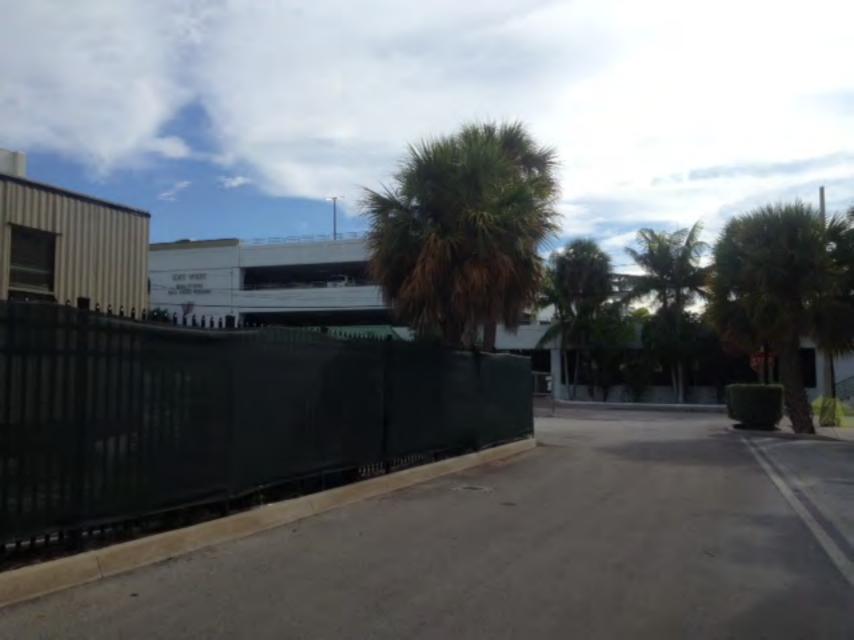

### **Site Facts:**

The building under review, build in 1954, is not a contributing resource. The building is located on the northeast corner of James and Grinnell Streets. Of simple architectural details, the historic building has a unique design to the historic district and is an excellent example of mid-century office building typology. The exterior concrete cantilever canopies, aluminum metal shades, proportions of window fenestrations and the east side stairs are character-defining elements to the building. Because the building is undergoing a major rehabilitation, current ordinances require the introduction of Art in Public Places on the site. On September 21, 2015, the Art in Public Places Board approved the proposed sculpture and its location.

### **Staff Analysis**

The Certificate of Appropriateness in review is for the installation of a stainless steel abstract sculpture entitled "Weather or Not" by Daniel Siefert. The sculpture will be located behind the main building, closer to the Railways Condominium, and set back from Grinnell Street. The sculpture comprises of seven identical elements with an overall measurements of 12' height by 16' wide by 8' deep. Each component will be installed on the ground; therefore, the elements will not be over a base. The composition and juxtaposition of each element creates a visual harmony with the mid-century office building.