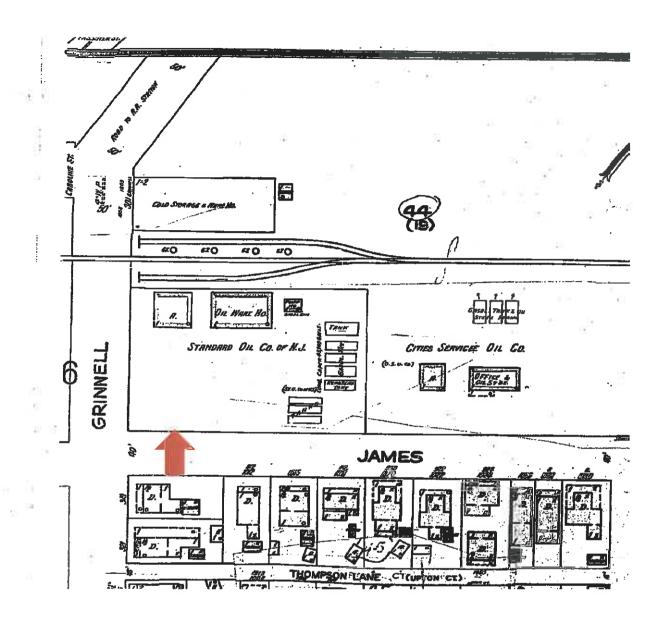

### **Site Facts:**

The building under review, build in 1954, is not a contributing resource. The building is located on the northeast corner of James and Grinnell Streets. Of simple architectural details, the historic building has a unique design to the historic district and is an excellent example of mid-century office building typology. The exterior concrete cantilever canopies, aluminum metal shades, proportions of window fenestrations and the east side stairs are character-defining elements to the building. Because the building is undergoing a major rehabilitation, current ordinances require the introduction of Art in Public Places on the site. On September 21, 2015, the Art in Public Places Board approved the proposed sculpture and its location.