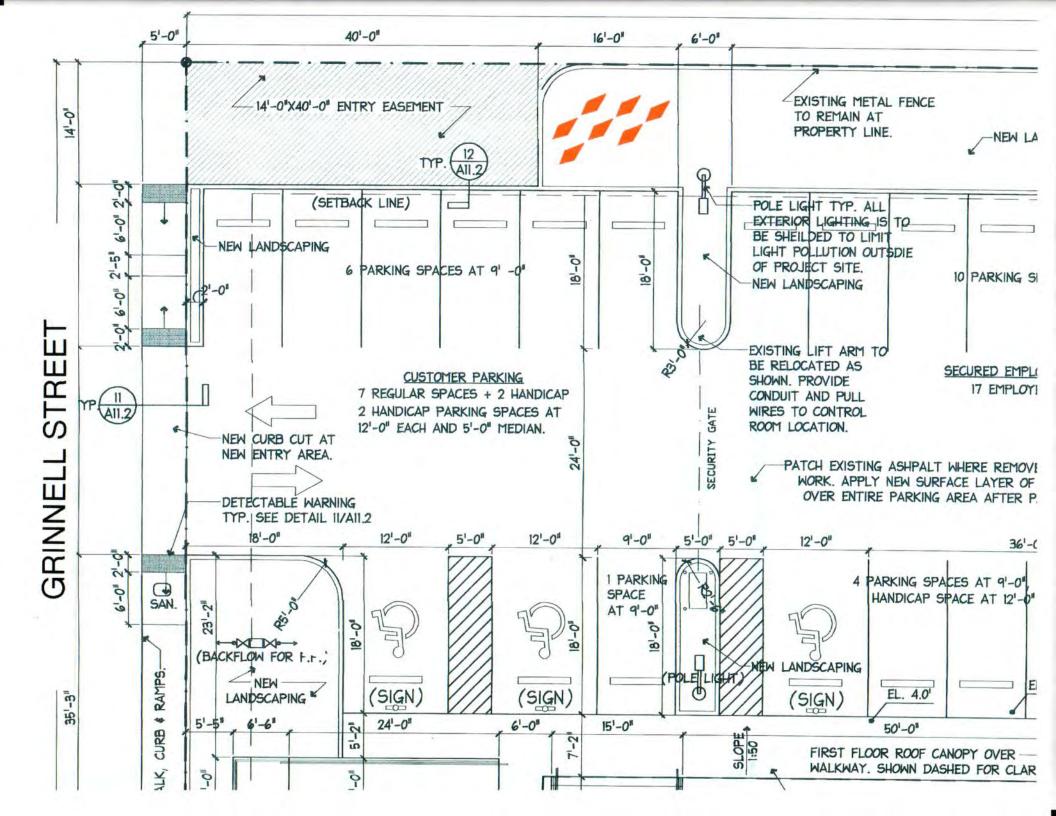

### **Site Facts:**

The building under review, build in 1954, is not a contributing resource. The building is located on the northeast corner of James and Grinnell Streets. Of simple architectural details, the historic building has a unique design to the historic district and is an excellent example of mid-century office building typology. The exterior concrete cantilever canopies, aluminum metal shades, proportions of window fenestrations and the east side stairs are character-defining elements to the building. Because the building is undergoing a major rehabilitation, current ordinances require the introduction of Art in Public Places on the site. On September 21, 2015, the Art in Public Places Board approved the proposed sculpture and its location.

### **Staff Analysis**

The Certificate of Appropriateness in review is for the installation of a stainless steel abstract sculpture entitled "Weather or Not" by Daniel Siefert. The sculpture will be located behind the main building, closer to the Railways Condominium, and set back from Grinnell Street. The sculpture comprises of seven identical elements with an overall measurements of 12' height by 16' wide by 8' deep. Each component will be installed on the ground; therefore, the elements will not be over a base. The composition and juxtaposition of each element creates a visual harmony with the mid-century office building.

### **Consistency with Guidelines**

There are no specific guidelines to base a review of sculptures, other than existing guidelines for additions, alterations, and new construction. The proposed sculpture is a structure since it will be attached to the ground and will be more than 30" tall; therefore, a Certificate of Appropriateness is required. Staff opines that the proposed scale, mass, materials, and form of the sculpture will not have an adverse effect on the surrounding urban context. The design of the sculpture is sensible to the neighboring structures.