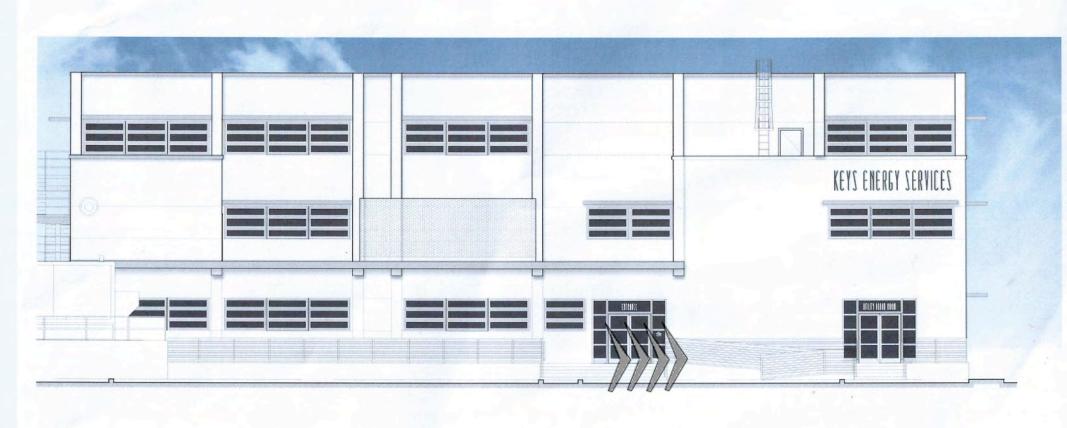

### **Description of Work:**

New sculpture at Key's Energy building for Arts in Public Places.

### **Staff Analysis**

The Certificate of Appropriateness in review is for the installation of a stainless steel abstract sculpture entitled "Weather or Not" by Daniel Siefert. The sculpture will be located behind the main building, closer to the Railways Condominium, and set back from Grinnell Street. The sculpture comprises of seven identical elements with an overall measurements of 12' height by 16' wide by 8' deep. Each component will be installed on the ground; therefore, the elements will not be over a base. The composition and juxtaposition of each element creates a visual harmony with the mid-century office building.

### **Consistency with Guidelines**

There are no specific guidelines to base a review of sculptures, other than existing guidelines for additions, alterations, and new construction. The proposed sculpture is a structure since it will be attached to the ground and will be more than 30" tall; therefore, a Certificate of Appropriateness is required. Staff opines that the proposed scale, mass, materials, and form of the sculpture will not have an adverse effect on the surrounding urban context. The design of the sculpture is sensible to the neighboring structures.