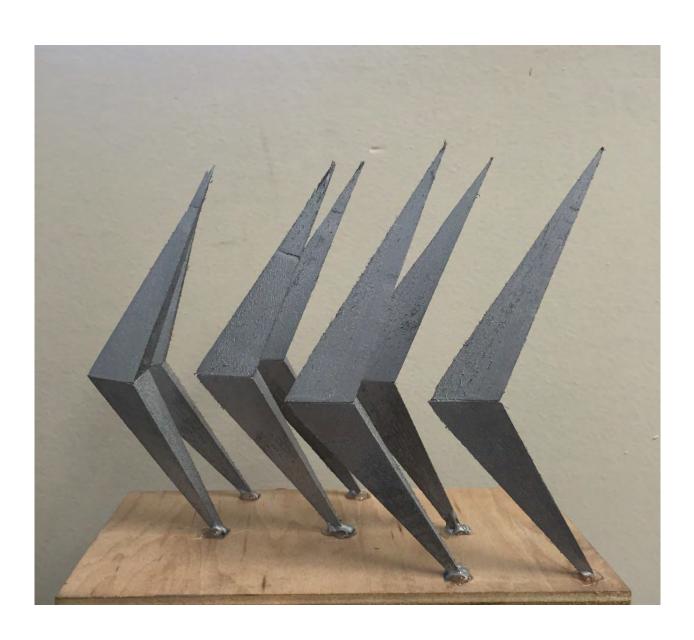

### **Staff Analysis**

The Certificate of Appropriateness in review is for the installation of a stainless steel abstract sculpture entitled "Weather or Not" by Daniel Siefert. The sculpture will be located behind the main building, closer to the Railways Condominium, and set back from Grinnell Street. The sculpture comprises of seven identical elements with an overall measurements of 12' height by 16' wide by 8' deep. Each component will be installed on the ground; therefore, the elements will not be over a base. The composition and juxtaposition of each element creates a visual harmony with the mid-century office building.

### **Consistency with Guidelines**

There are no specific guidelines to base a review of sculptures, other than existing guidelines for additions, alterations, and new construction. The proposed sculpture is a structure since it will be attached to the ground and will be more than 30" tall; therefore, a Certificate of Appropriateness is required. Staff opines that the proposed scale, mass, materials, and form of the sculpture will not have an adverse effect on the surrounding urban context. The design of the sculpture is sensible to the neighboring structures.

| ADDRESS OF PROPOSED PROJECT:                    | 1001 James Str                      | reet, Key West,                                    | FL 33040 #OF UNITS                          |  |  |  |
|-------------------------------------------------|-------------------------------------|----------------------------------------------------|---------------------------------------------|--|--|--|
| RE # OR ALTERNATE KEY:                          | 1001767                             |                                                    |                                             |  |  |  |
| NAME ON DEED:                                   | Utility Board                       | - City of KW                                       | PHONE NUMBER 305-295-1000                   |  |  |  |
| OWNER'S MAILING ADDRESS:                        | 1001 James Str                      | ceet, Key West                                     | EMAIL                                       |  |  |  |
|                                                 |                                     |                                                    |                                             |  |  |  |
| CONTRACTOR COMPANY NAME:                        |                                     |                                                    | PHONE NUMBER                                |  |  |  |
| CONTRACTOR'S CONTACT PERSON:                    |                                     |                                                    | EMAIL                                       |  |  |  |
| ARCHITECT / ENGINEER'S NAME:                    | Daniel Siefert                      |                                                    | PHONE NUMBER 305-890-6177                   |  |  |  |
| ARTIST ARCHITECT / ENGINEER'S ADDRESS:          | 1612 Josephine                      | Street                                             | EMAIL house8011@gmail.com                   |  |  |  |
| ARTIST                                          | Key West, FL 3                      | 33040                                              | 1                                           |  |  |  |
| HARC: PROJECT LOCATED IN HISTORIC               | DISTRICT OR IS CONTRIB              | UTING: XYES NO (SE                                 | EE PART C FOR HARC APPLICATION.)            |  |  |  |
| CONTRACT PRICE FOR PROJECT OR ES                | STIMATED TOTAL FOR MAT              | "L., LABOR & PROFIT:                               |                                             |  |  |  |
| FLORIDA STATUTE 837.06: WHOEVER KNOWINGL        | Y MAKES A FALSE STATEMENT IN        | N WRITING AND WITH THE INTENT                      | TO MISLEAD A PUBLIC SERVANT IN THE          |  |  |  |
| PERFORMANCE OF HIS OR HER OFFICIAL DUTY S       | SHALL BE GUILTY OF A MISDEME        | ANOR OF THE SECOND DEGREE F                        | PUNISHABLE PER SECTION 775.082 OR 775.083.  |  |  |  |
| PROJECT TYPE:ONE OR TWO FAN                     | <del></del>                         |                                                    |                                             |  |  |  |
|                                                 | SITE WORKINTERIO                    | IONSIGNAGE\<br>DREXTERIORA                         | AFTER-THE-FACT                              |  |  |  |
| DETAILED PROJECT DESCRIPTION INCL               | UDING QUANTITIES, SQUA              | ARE FOOTAGE ETC.,                                  | Exterior sculpture to                       |  |  |  |
| satisfy AIPP requireme                          | ent. Entitled '                     | Weather or Not'                                    | . Made of stainless steel                   |  |  |  |
| Overall: 12'Hx16'Wx8'D                          | ; Each Individu                     | al Component: 1                                    | 2'Hx5'Wx15"D. Inspires                      |  |  |  |
| imagery of lightening,                          | birds, fish, s                      | sails, waves, p                                    | cogressive energy.                          |  |  |  |
|                                                 |                                     | CIES AND OTHER PARTIES AS AP QUALIFIER PRINT NAME: | PLICABLE TO COMPLETE THE DESCRIBED PROJECT: |  |  |  |
| OWNER PRINT NAME: Lynne Tejeda OWNER SIGNATURE: | , GM & CEO                          | QUALIFIER SIGNATURE:                               |                                             |  |  |  |
| Sprell,                                         | Sprelled                            |                                                    |                                             |  |  |  |
| Notary Signature as to owner deliberation       |                                     |                                                    |                                             |  |  |  |
| STATE OF ELORIDA; COUNTY OF MONROE, SWOF        | RN TO AND SCRIBED BEFORE ME         | l -                                                | OF MONROE, SWORN TO AND SCRIBED BEFORE ME   |  |  |  |
|                                                 |                                     |                                                    |                                             |  |  |  |
|                                                 | ATES-DELPH:                         |                                                    | 7                                           |  |  |  |
| My Comm. Ex                                     | pires Jun 10, 2017<br>on # FF 25005 |                                                    |                                             |  |  |  |
| Personally known                                |                                     | Personally known or produced                       | as identification.                          |  |  |  |