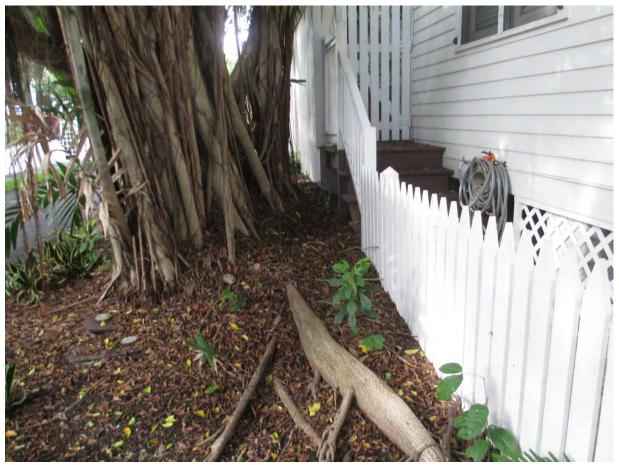

# RE: 236 Golf Club Drive ROW (permit application # T15-7580)

FROM: Karen DeMaria, City of Key West Urban Forestry Manager

An application was received for the removal **of (1) Strangler Fig tree**. A site inspection was done on September 24, 2015 and documented the following:

1. Tree Species: Strangler Fig (Ficus aurea)

Diameter: 84.7" Location: 40% (roots impacting water lines) Species: 100% (on protected tree list) Condition: 70% (fair to good-large canopy, street tree) Total Average Value = 70% Value x Diameter = 59 replacement caliper inches