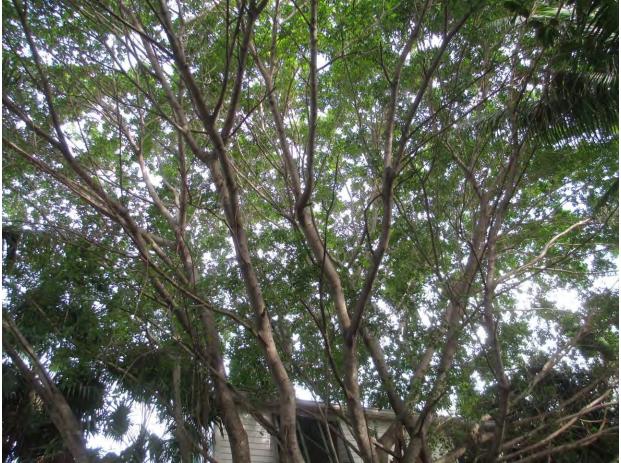

# RE: 236 Golf Club Drive ROW (permit application # T15-7580)

FROM: Karen DeMaria, City of Key West Urban Forestry Manager

An application was received for the removal **of (1) Strangler Fig tree**. A site inspection was done on September 24, 2015 and documented the following:

1. Tree Species: Strangler Fig (Ficus aurea)

Diameter: 84.7" Location: 40% (roots impacting water lines) Species: 100% (on protected tree list) Condition: 70% (fair to good-large canopy, street tree) Total Average Value = 70% Value x Diameter = 59 replacement caliper inches