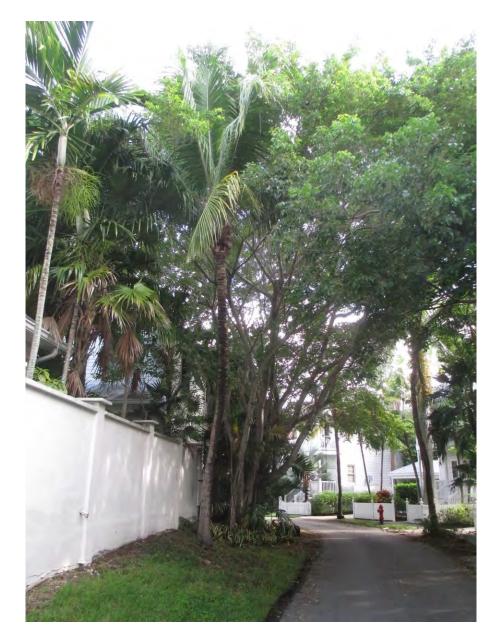

# RE: 236 Golf Club Drive ROW (permit application # T15-7580)

FROM: Karen DeMaria, City of Key West Urban Forestry Manager

An application was received for the removal **of (1) Strangler Fig tree**. A site inspection was done on September 24, 2015 and documented the following:

1. Tree Species: Strangler Fig (Ficus aurea)

Diameter: 84.7" Location: 40% (roots impacting water lines) Species: 100% (on protected tree list) Condition: 70% (fair to good-large canopy, street tree) Total Average Value = 70% Value x Diameter = 59 replacement caliper inches