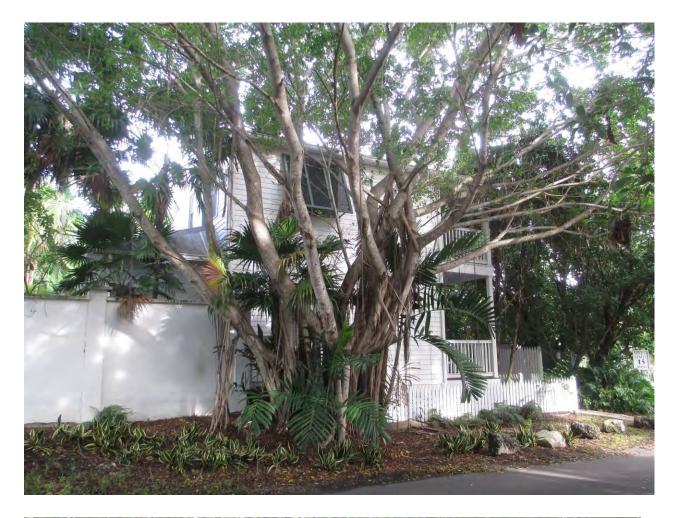

# RE: 236 Golf Club Drive ROW (permit application # T15-7580)

FROM: Karen DeMaria, City of Key West Urban Forestry Manager

An application was received for the removal **of (1) Strangler Fig tree**. A site inspection was done on September 24, 2015 and documented the following:

1. Tree Species: Strangler Fig (Ficus aurea)

Diameter: 84.7" Location: 40% (roots impacting water lines) Species: 100% (on protected tree list) Condition: 70% (fair to good-large canopy, street tree) Total Average Value = 70% Value x Diameter = 59 replacement caliper inches