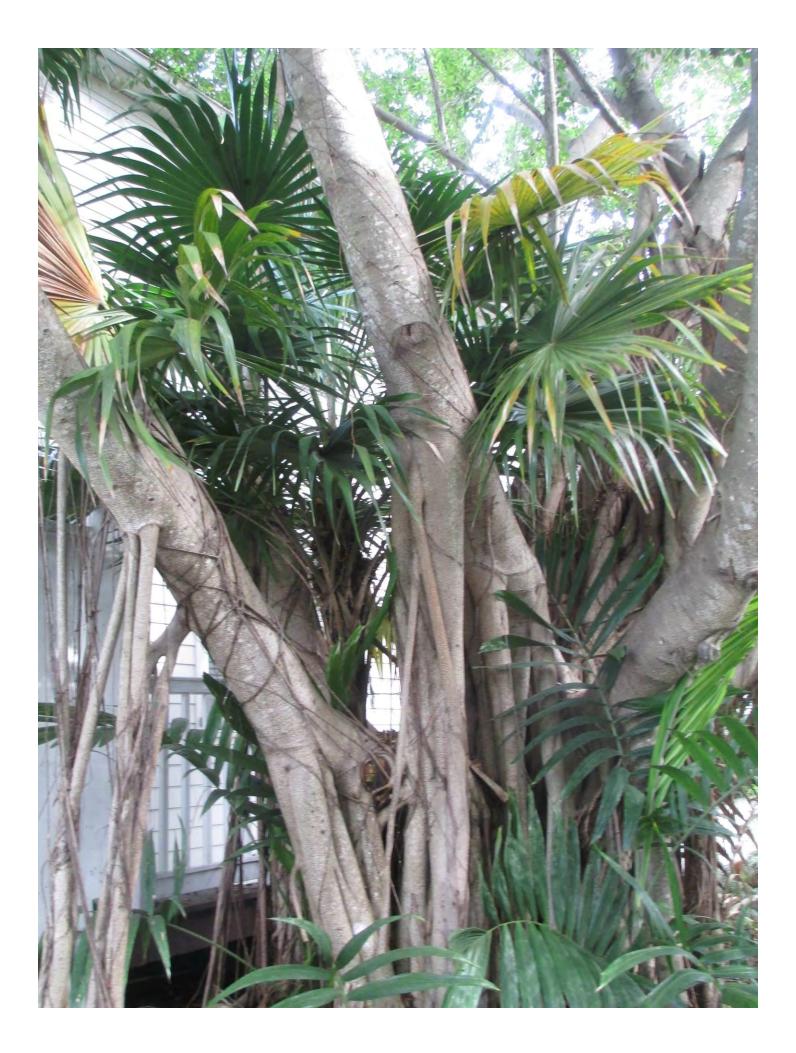

# RE: 236 Golf Club Drive ROW (permit application # T15-7580)

FROM: Karen DeMaria, City of Key West Urban Forestry Manager

An application was received for the removal **of (1) Strangler Fig tree**. A site inspection was done on September 24, 2015 and documented the following:

1. Tree Species: Strangler Fig (Ficus aurea)

Diameter: 84.7" Location: 40% (roots impacting water lines) Species: 100% (on protected tree list) Condition: 70% (fair to good-large canopy, street tree) Total Average Value = 70% Value x Diameter = 59 replacement caliper inches