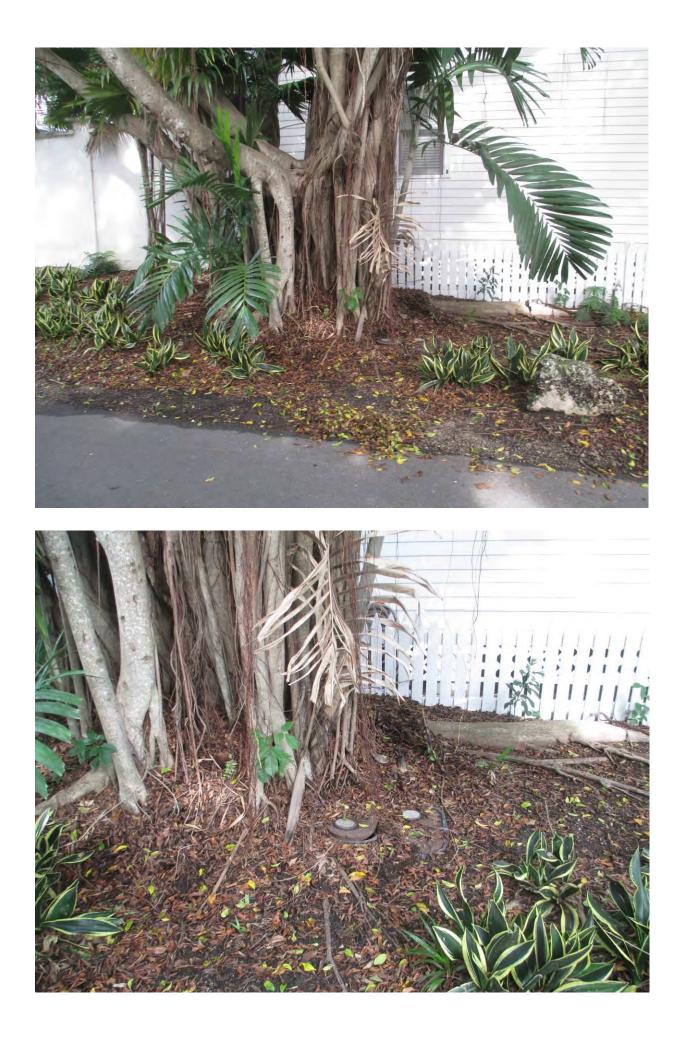

# RE: 236 Golf Club Drive ROW (permit application # T15-7580)

FROM: Karen DeMaria, City of Key West Urban Forestry Manager

An application was received for the removal **of (1) Strangler Fig tree**. A site inspection was done on September 24, 2015 and documented the following:

1. Tree Species: Strangler Fig (Ficus aurea)

Diameter: 84.7" Location: 40% (roots impacting water lines) Species: 100% (on protected tree list) Condition: 70% (fair to good-large canopy, street tree) Total Average Value = 70% Value x Diameter = 59 replacement caliper inches