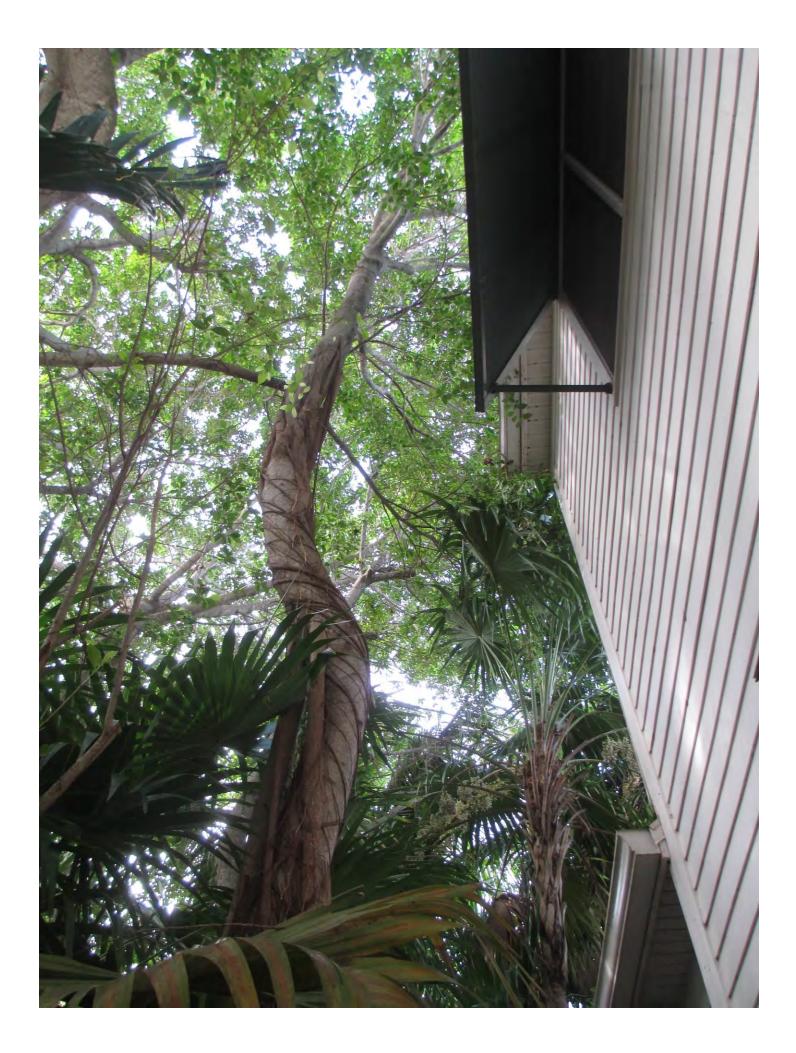

# RE: 236 Golf Club Drive ROW (permit application # T15-7580)

FROM: Karen DeMaria, City of Key West Urban Forestry Manager

An application was received for the removal **of (1) Strangler Fig tree**. A site inspection was done on September 24, 2015 and documented the following:

1. Tree Species: Strangler Fig (Ficus aurea)

Diameter: 84.7" Location: 40% (roots impacting water lines) Species: 100% (on protected tree list) Condition: 70% (fair to good-large canopy, street tree) Total Average Value = 70% Value x Diameter = 59 replacement caliper inches