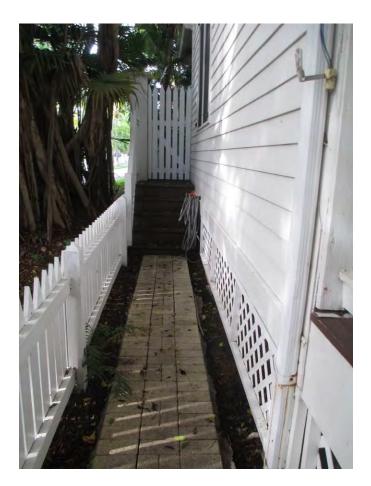

# RE: 236 Golf Club Drive ROW (permit application # T15-7580)

FROM: Karen DeMaria, City of Key West Urban Forestry Manager

An application was received for the removal **of (1) Strangler Fig tree**. A site inspection was done on September 24, 2015 and documented the following:

1. Tree Species: Strangler Fig (Ficus aurea)

Diameter: 84.7" Location: 40% (roots impacting water lines) Species: 100% (on protected tree list) Condition: 70% (fair to good-large canopy, street tree) Total Average Value = 70% Value x Diameter = 59 replacement caliper inches