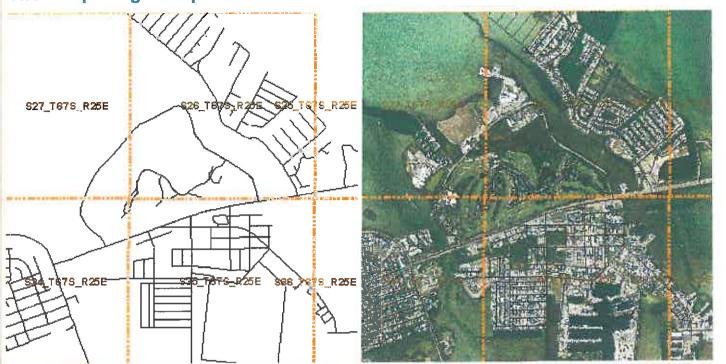

# Property Record Card -Maps are now launching the new map application version.

Alternate Key: 8631669 Parcel ID: 00072081-000000

# **Property Details**

PC Code: 38 - GOLF COURSES (PC/LIST)
Millage Group: 10KW
Affordable
Housing:
No
SectionTownship- 26-67-25
Range:
Property
Location:
Legal PT GOVT LOT 1 SEC 27 PT GOVT LOT 4 SEC 26 PT GOVT LOT 3 SEC 26 PT GOVT LOT 1 SEC 34 PT GOVT LOT 4 SEC 35 ALL IN
Description:
TWP 67S RGE 25E-ALSO INCLUDED IN ABOVE DESCRIPTION PT OF FORMER E M SEMPLES SUB PB1-52 AND PT MALONEY
SUB PB1-55 OR833-1942/45 OR831-958 OR831-959 OR885-1468/70 OR897-2212/13E OR930-119/37C/T OR930-144/47 OR13331915/18 OR1333-1919/25 OR1338-1103/08C OR1341-1544/48(DISCLAIMER) OR1377-750/825DEC OR1403-1038(CERT) OR16651435/37AMD OR1689-2132/36AMD OR2553-1713/15

# Click Map Image to open interactive viewer