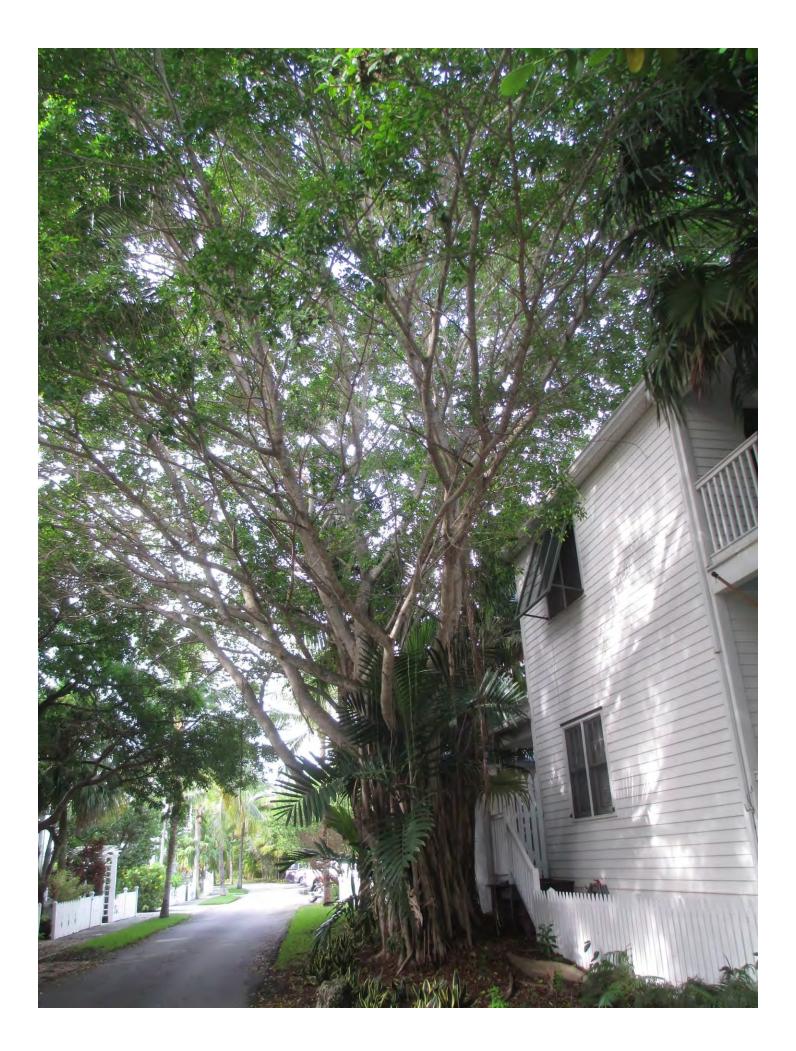

# RE: 236 Golf Club Drive ROW (permit application # T15-7580)

FROM: Karen DeMaria, City of Key West Urban Forestry Manager

An application was received for the removal **of (1) Strangler Fig tree**. A site inspection was done on September 24, 2015 and documented the following:

1. Tree Species: Strangler Fig (Ficus aurea)

Diameter: 84.7" Location: 40% (roots impacting water lines) Species: 100% (on protected tree list) Condition: 70% (fair to good-large canopy, street tree) Total Average Value = 70% Value x Diameter = 59 replacement caliper inches