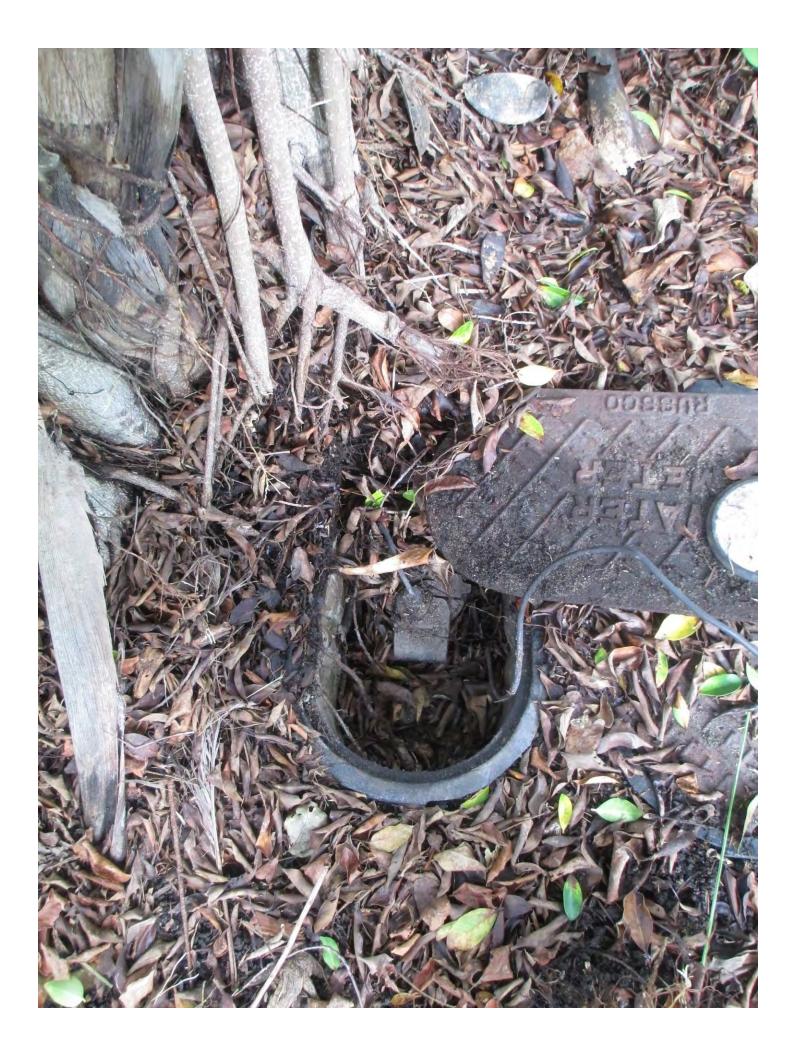

1. Tree Species: Strangler Fig (Ficus aurea)

Diameter: 84.7" Location: 40% (roots impacting water lines) Species: 100% (on protected tree list) Condition: 70% (fair to good-large canopy, street tree) Total Average Value = 70% Value x Diameter = 59 replacement caliper inches

# Requested information from HOA management regarding the possible relocation of the impacted water lines.

HOA management says that replacements will be planted throughout the golf course common areas.