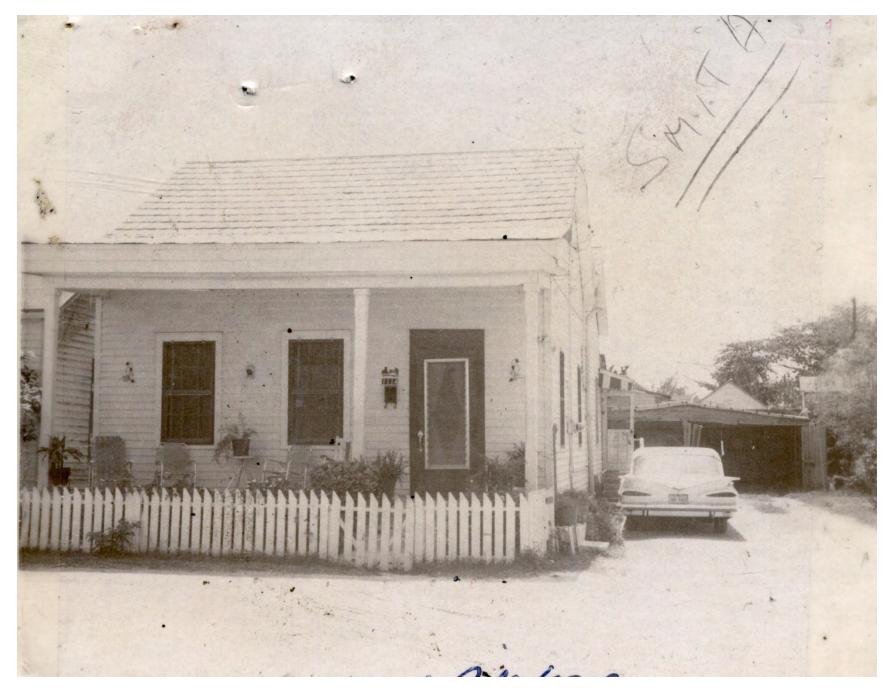

## Site Facts:

This Certificate of Appropriateness focuses on sheds and mechanical equipment located in the side yard at 1114 Packer Street. The main house is listed as a contributing resource, constructed c.1899 according to the survey. The sheds are not historic, as they does not appear on any Sanborn maps or in historic photographs.