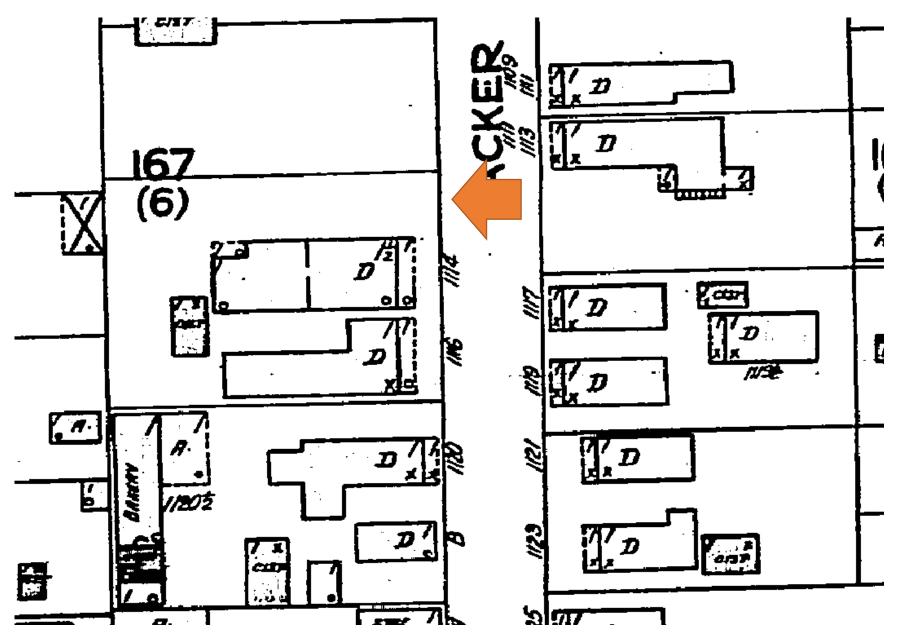

## Site Facts:

This Certificate of Appropriateness focuses on sheds and mechanical equipment located in the side yard at 1114 Packer Street. The main house is listed as a contributing resource, constructed c.1899 according to the survey. The sheds are not historic, as they does not appear on any Sanborn maps or in historic photographs.

## **Staff Analysis**

This Certificate of Appropriateness proposes the demolition of non-historic sheds located in the side yard of a contributing structure and the construction of a new shed. The new shed will be set further back from the front property line. The intent of the project is to help save existing palm trees that are located too close to the existing sheds. The new shed will be approximately 7 feet by 7 feet and will retain the existing height of the current shed at 9 feet, 7 inches. The mechanical equipment that is currently located in the five setback will be relocated to comply with the City's Land Development Regulations. A new 6 foot open fence will be installed to screen the mechanical equipment. The current entrance gate will be relocated towards the back of the new shed.