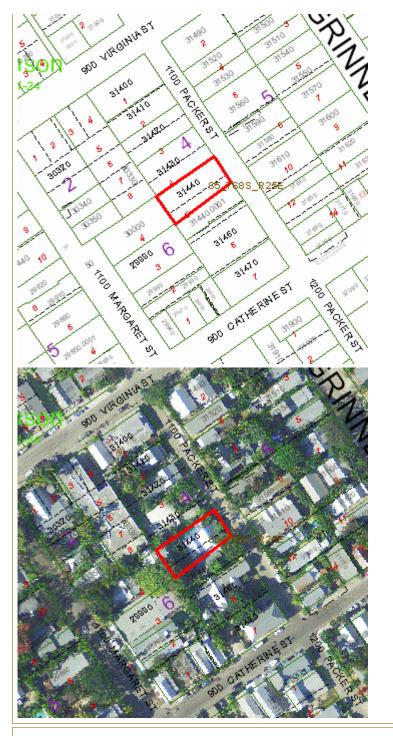

## Site Facts:

This Certificate of Appropriateness focuses on sheds and mechanical equipment located in the side yard at 1114 Packer Street. The main house is listed as a contributing resource, constructed c.1899 according to the survey. The sheds are not historic, as they does not appear on any Sanborn maps or in historic photographs.