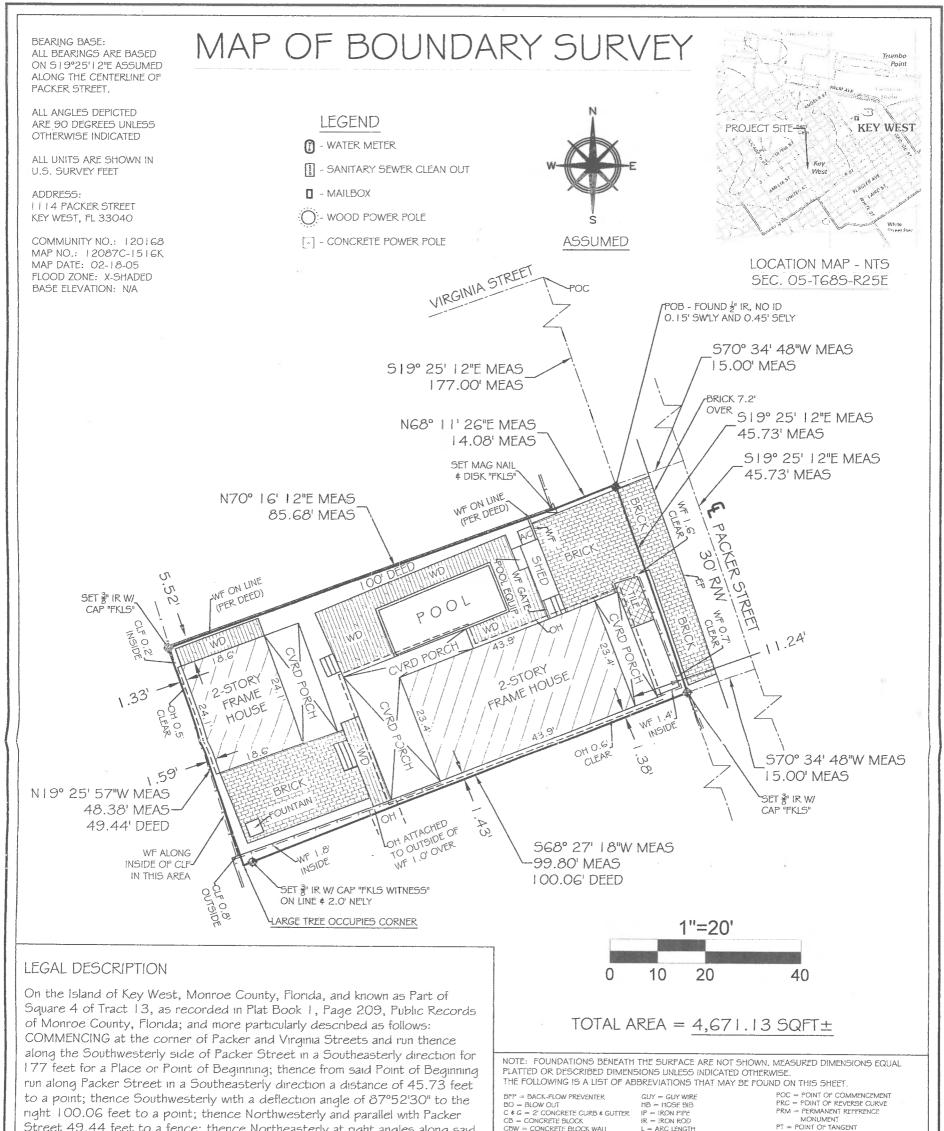

## Site Facts:

This Certificate of Appropriateness focuses on sheds and mechanical equipment located in the side yard at 1114 Packer Street. The main house is listed as a contributing resource, constructed c.1899 according to the survey. The sheds are not historic, as they does not appear on any Sanborn maps or in historic photographs.