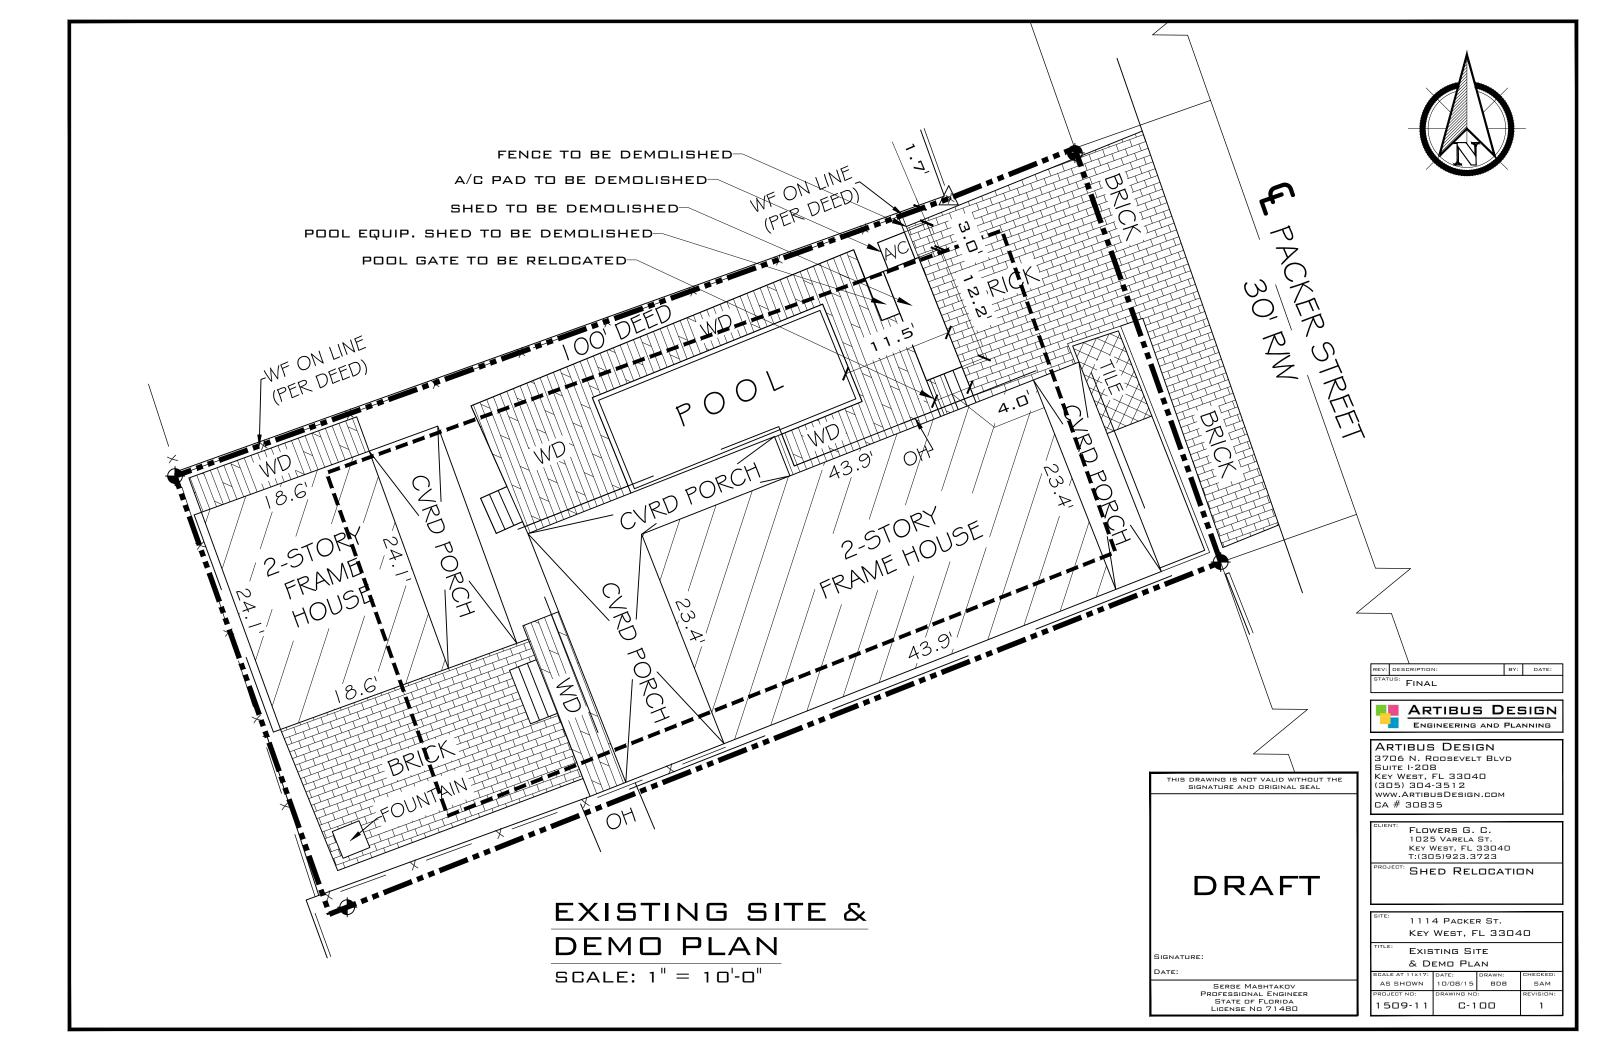

## **Description of Work:**

New wood frame storage shed. Relocation of mechanical equipment and gate.

## Site Facts:

This Certificate of Appropriateness focuses on sheds and mechanical equipment located in the side yard at 1114 Packer Street. The main house is listed as a contributing resource, constructed c.1899 according to the survey. The sheds are not historic, as they does not appear on any Sanborn maps or in historic photographs.

## **Staff Analysis**

This Certificate of Appropriateness proposes the demolition of non-historic sheds located in the side yard of a contributing structure and the construction of a new shed. The new shed will be set further back from the front property line. The intent of the project is to help save existing palm trees that are located too close to the existing sheds. The new shed will be approximately 7 feet by 7 feet and will retain the existing height of the current shed at 9 feet, 7 inches. The mechanical equipment that is currently located in the five setback will be relocated to comply with the City's Land Development Regulations. A new 6 foot open fence will be installed to screen the mechanical equipment. The current entrance gate will be relocated towards the back of the new shed.