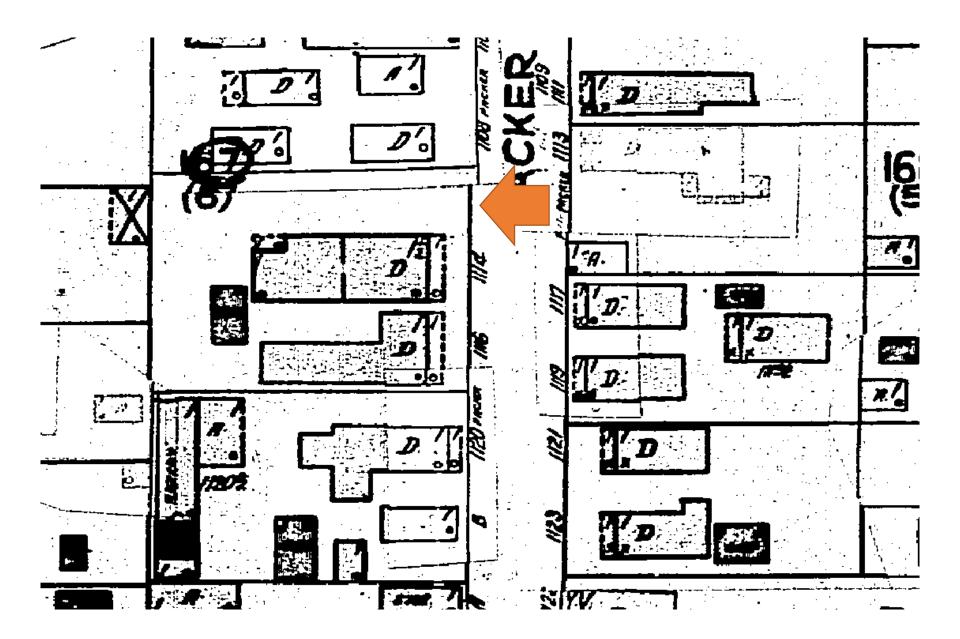

## Site Facts:

This Certificate of Appropriateness focuses on sheds and mechanical equipment located in the side yard at 1114 Packer Street. The main house is listed as a contributing resource, constructed c.1899 according to the survey. The sheds are not historic, as they does not appear on any Sanborn maps or in historic photographs.

## **Staff Analysis**

This Certificate of Appropriateness proposes the demolition of non-historic sheds located in the side yard of a contributing structure and the construction of a new shed. The new shed will be set further back from the front property line. The intent of the project is to help save existing palm trees that are located too close to the existing sheds. The new shed will be approximately 7 feet by 7 feet and will retain the existing height of the current shed at 9 feet, 7 inches. The mechanical equipment that is currently located in the five setback will be relocated to comply with the City's Land Development Regulations. A new 6 foot open fence will be installed to screen the mechanical equipment. The current entrance gate will be relocated towards the back of the new shed.