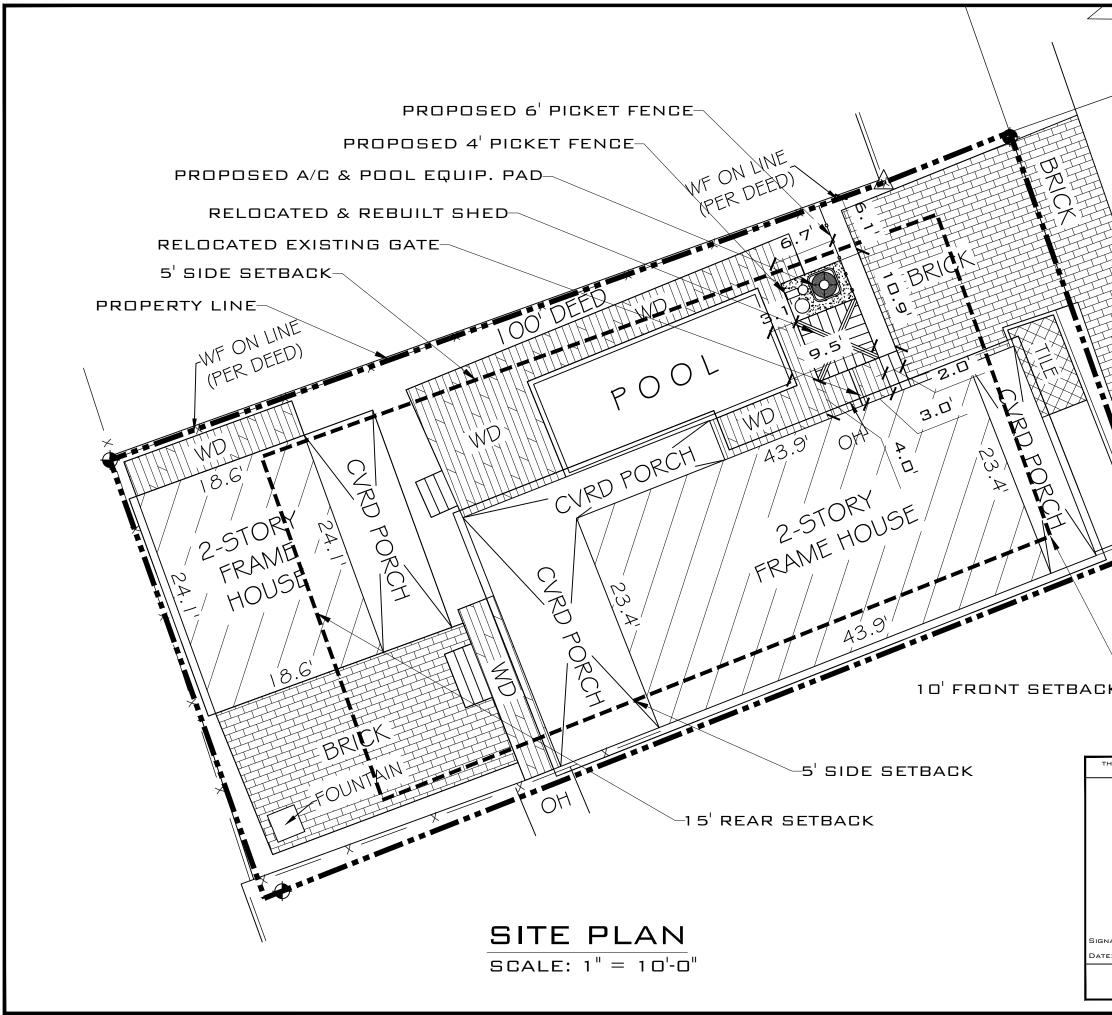

## **Description of Work:**

New wood frame storage shed. Relocation of mechanical equipment and gate.

## **Staff Analysis**

This Certificate of Appropriateness proposes the demolition of non-historic sheds located in the side yard of a contributing structure and the construction of a new shed. The new shed will be set further back from the front property line. The intent of the project is to help save existing palm trees that are located too close to the existing sheds. The new shed will be approximately 7 feet by 7 feet and will retain the existing height of the current shed at 9 feet, 7 inches. The mechanical equipment that is currently located in the five setback will be relocated to comply with the City's Land Development Regulations. A new 6 foot open fence will be installed to screen the mechanical equipment. The current entrance gate will be relocated towards the back of the new shed.

## **Consistency with the Guidelines**

Staff believes the project is consistent with the guidelines in regards to outbuildings and mechanical equipment. The project will have no impact on any historic structure and will help bring the property more into compliance in regards to the Land Development Regulations.