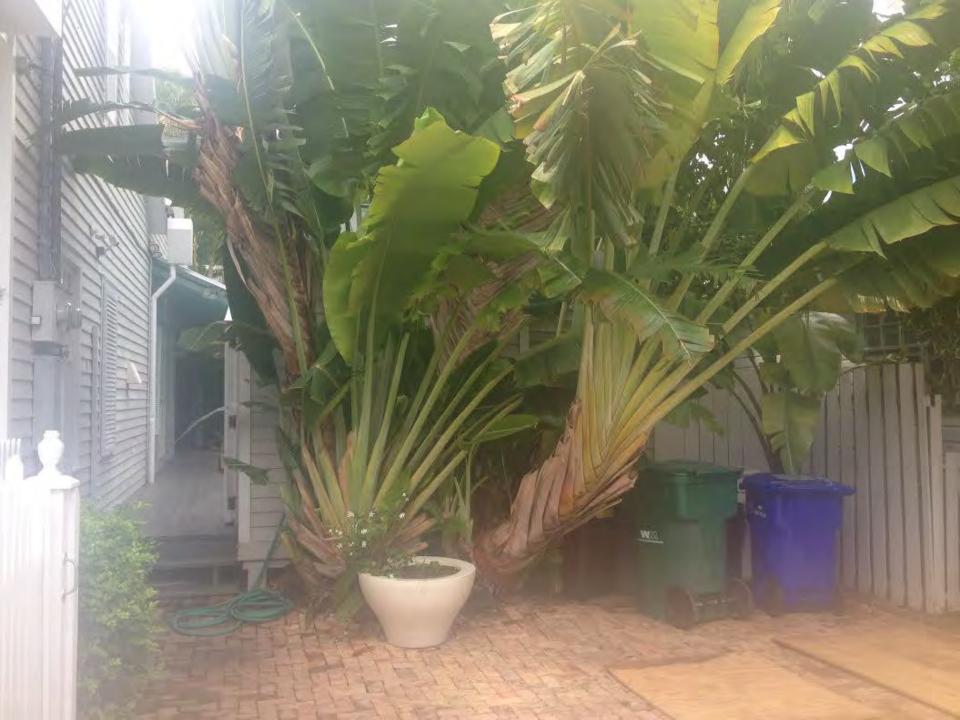

## **Description of Work:**

New wood frame storage shed. Relocation of mechanical equipment and gate.

## Site Facts:

This Certificate of Appropriateness focuses on sheds and mechanical equipment located in the side yard at 1114 Packer Street. The main house is listed as a contributing resource, constructed c.1899 according to the survey. The sheds are not historic, as they does not appear on any Sanborn maps or in historic photographs.

## **Staff Analysis**

This Certificate of Appropriateness proposes the demolition of non-historic sheds located in the side yard of a contributing structure and the construction of a new shed. The new shed will be set further back from the front property line. The intent of the project is to help save existing palm trees that are located too close to the existing sheds. The new shed will be approximately 7 feet by 7 feet and will retain the existing height of the current shed at 9 feet, 7 inches. The mechanical equipment that is currently located in the five setback will be relocated to comply with the City's Land Development Regulations. A new 6 foot open fence will be installed to screen the mechanical equipment. The current entrance gate will be relocated towards the back of the new shed.