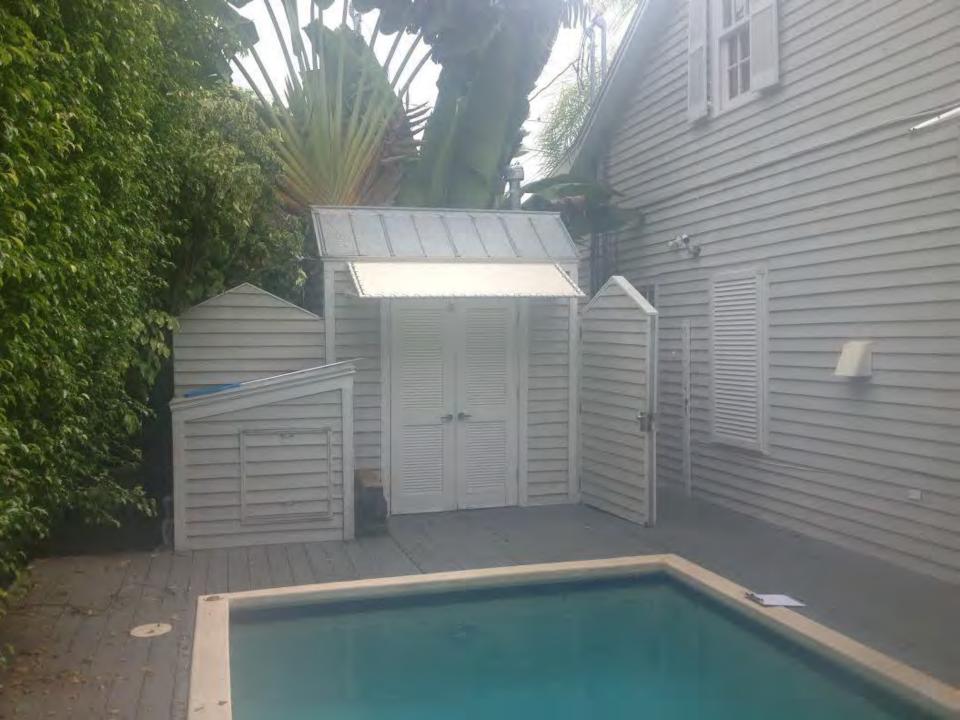

## **Description of Work:**

New wood frame storage shed. Relocation of mechanical equipment and gate.

## **Staff Analysis**

This Certificate of Appropriateness proposes the demolition of non-historic sheds located in the side yard of a contributing structure and the construction of a new shed. The new shed will be set further back from the front property line. The intent of the project is to help save existing palm trees that are located too close to the existing sheds. The new shed will be approximately 7 feet by 7 feet and will retain the existing height of the current shed at 9 feet, 7 inches. The mechanical equipment that is currently located in the five setback will be relocated to comply with the City's Land Development Regulations. A new 6 foot open fence will be installed to screen the mechanical equipment. The current entrance gate will be relocated towards the back of the new shed.