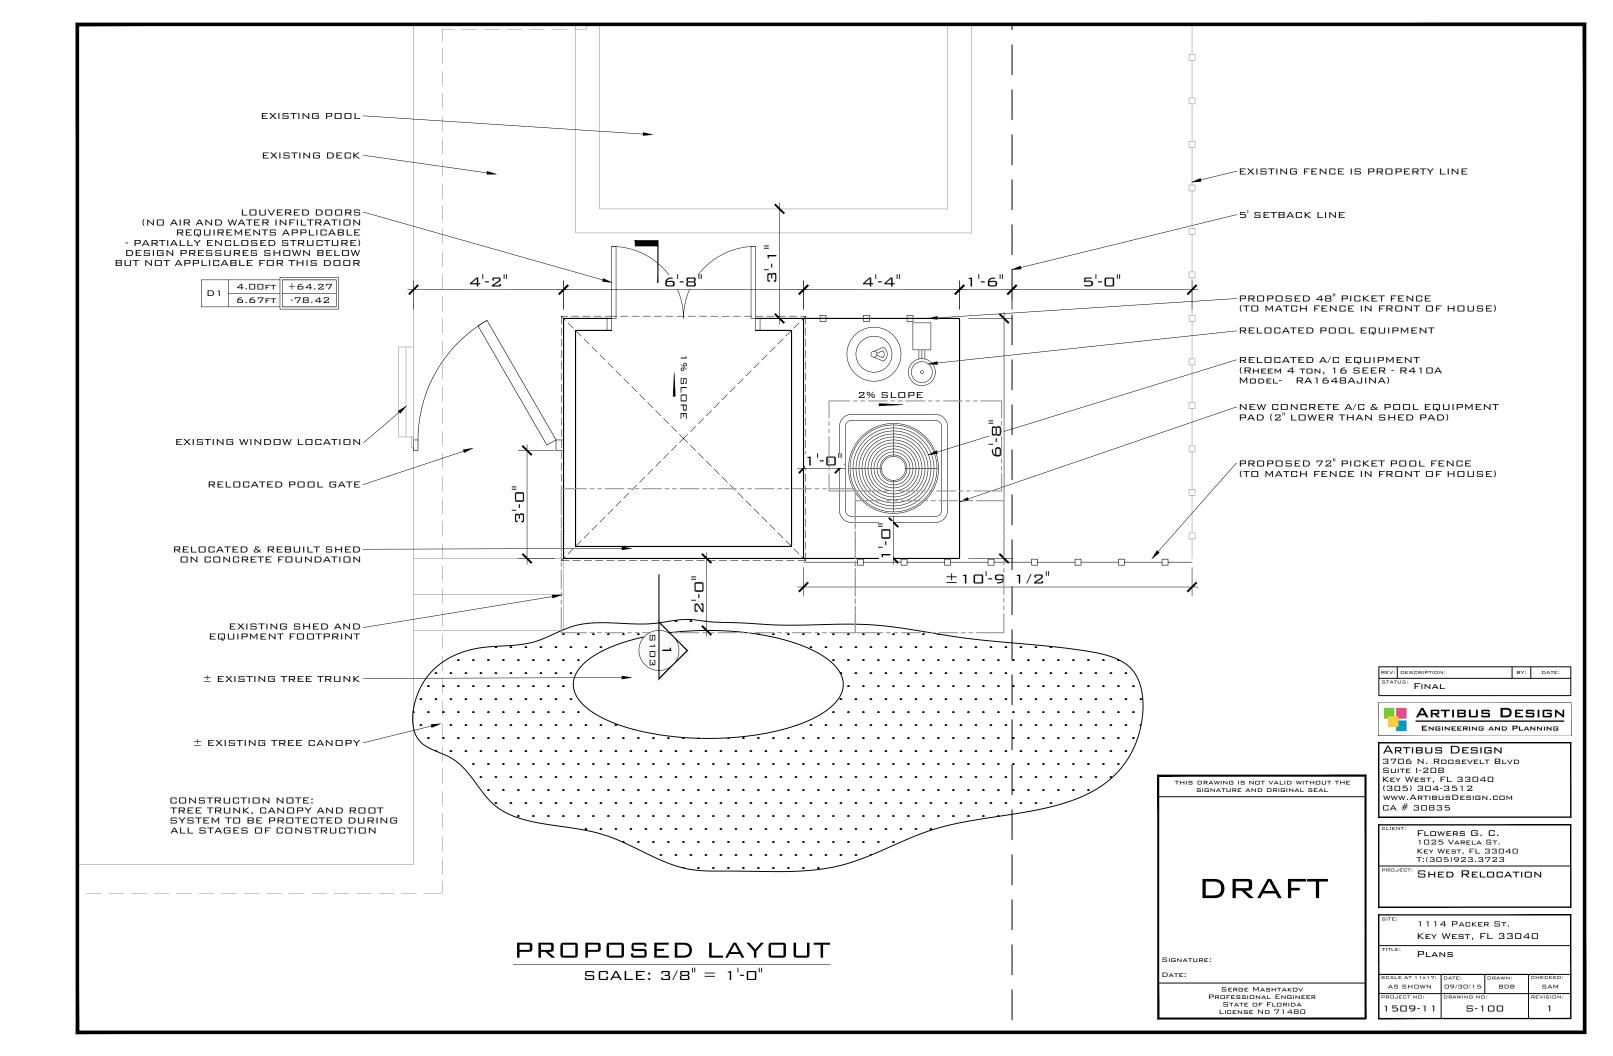

## **Description of Work:**

New wood frame storage shed. Relocation of mechanical equipment and gate.

## Site Facts:

This Certificate of Appropriateness focuses on sheds and mechanical equipment located in the side yard at 1114 Packer Street. The main house is listed as a contributing resource, constructed c.1899 according to the survey. The sheds are not historic, as they does not appear on any Sanborn maps or in historic photographs.

## **Staff Analysis**

This Certificate of Appropriateness proposes the demolition of non-historic sheds located in the side yard of a contributing structure and the construction of a new shed. The new shed will be set further back from the front property line. The intent of the project is to help save existing palm trees that are located too close to the existing sheds. The new shed will be approximately 7 feet by 7 feet and will retain the existing height of the current shed at 9 feet, 7 inches. The mechanical equipment that is currently located in the five setback will be relocated to comply with the City's Land Development Regulations. A new 6 foot open fence will be installed to screen the mechanical equipment. The current entrance gate will be relocated towards the back of the new shed.

## **Consistency with the Guidelines**

Staff believes the project is consistent with the guidelines in regards to outbuildings and mechanical equipment. The project will have no impact on any historic structure and will help bring the property more into compliance in regards to the Land Development Regulations.