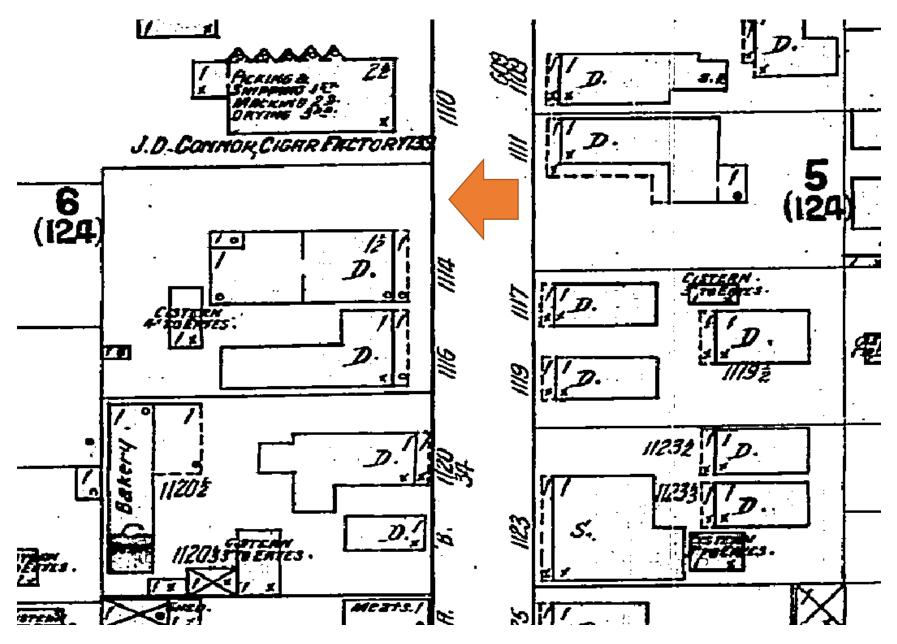

## Site Facts:

This Certificate of Appropriateness focuses on sheds and mechanical equipment located in the side yard at 1114 Packer Street. The main house is listed as a contributing resource, constructed c.1899 according to the survey. The sheds are not historic, as they does not appear on any Sanborn maps or in historic photographs.

## **Staff Analysis**

This Certificate of Appropriateness proposes the demolition of non-historic sheds located in the side yard of a contributing structure and the construction of a new shed. The new shed will be set further back from the front property line. The intent of the project is to help save existing palm trees that are located too close to the existing sheds. The new shed will be approximately 7 feet by 7 feet and will retain the existing height of the current shed at 9 feet, 7 inches. The mechanical equipment that is currently located in the five setback will be relocated to comply with the City's Land Development Regulations. A new 6 foot open fence will be installed to screen the mechanical equipment. The current entrance gate will be relocated towards the back of the new shed.