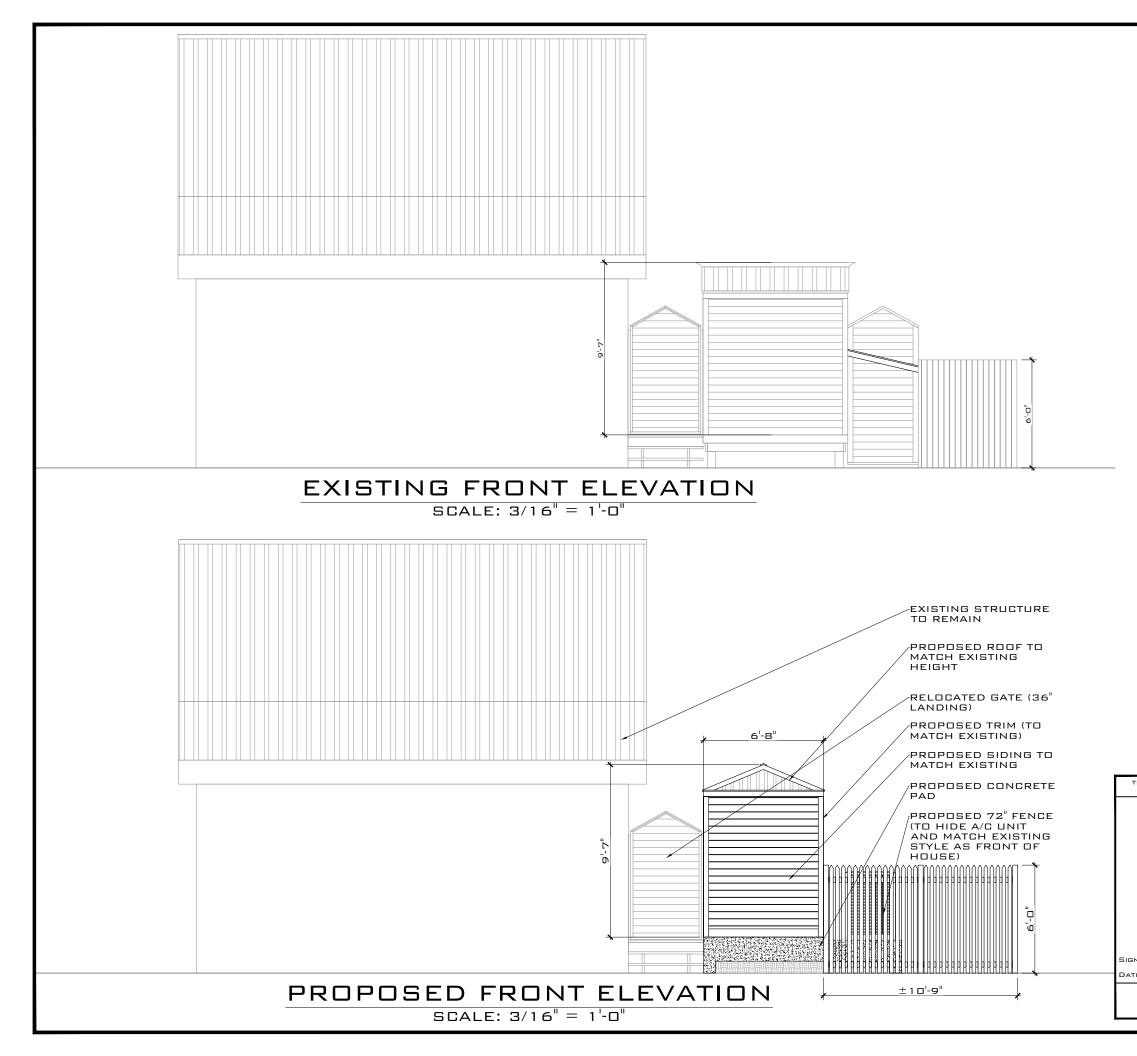

## **Staff Analysis**

This Certificate of Appropriateness proposes the demolition of non-historic sheds located in the side yard of a contributing structure and the construction of a new shed. The new shed will be set further back from the front property line. The intent of the project is to help save existing palm trees that are located too close to the existing sheds. The new shed will be approximately 7 feet by 7 feet and will retain the existing height of the current shed at 9 feet, 7 inches. The mechanical equipment that is currently located in the five setback will be relocated to comply with the City's Land Development Regulations. A new 6 foot open fence will be installed to screen the mechanical equipment. The current entrance gate will be relocated towards the back of the new shed.