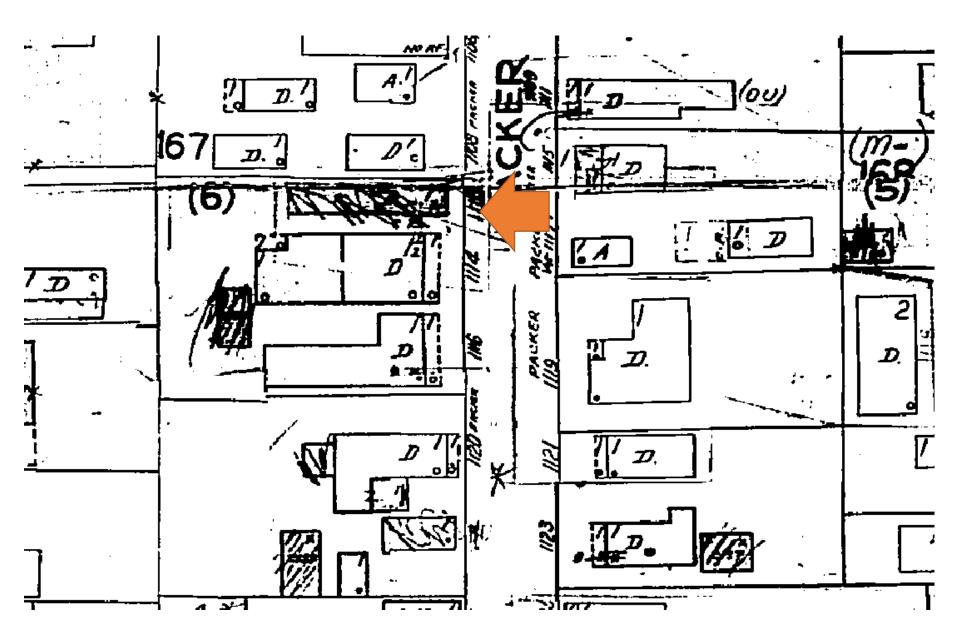

## Site Facts:

This Certificate of Appropriateness focuses on sheds and mechanical equipment located in the side yard at 1114 Packer Street. The main house is listed as a contributing resource, constructed c.1899 according to the survey. The sheds are not historic, as they does not appear on any Sanborn maps or in historic photographs.

## **Staff Analysis**

This Certificate of Appropriateness proposes the demolition of non-historic sheds located in the side yard of a contributing structure and the construction of a new shed. The new shed will be set further back from the front property line. The intent of the project is to help save existing palm trees that are located too close to the existing sheds. The new shed will be approximately 7 feet by 7 feet and will retain the existing height of the current shed at 9 feet, 7 inches. The mechanical equipment that is currently located in the five setback will be relocated to comply with the City's Land Development Regulations. A new 6 foot open fence will be installed to screen the mechanical equipment. The current entrance gate will be relocated towards the back of the new shed.