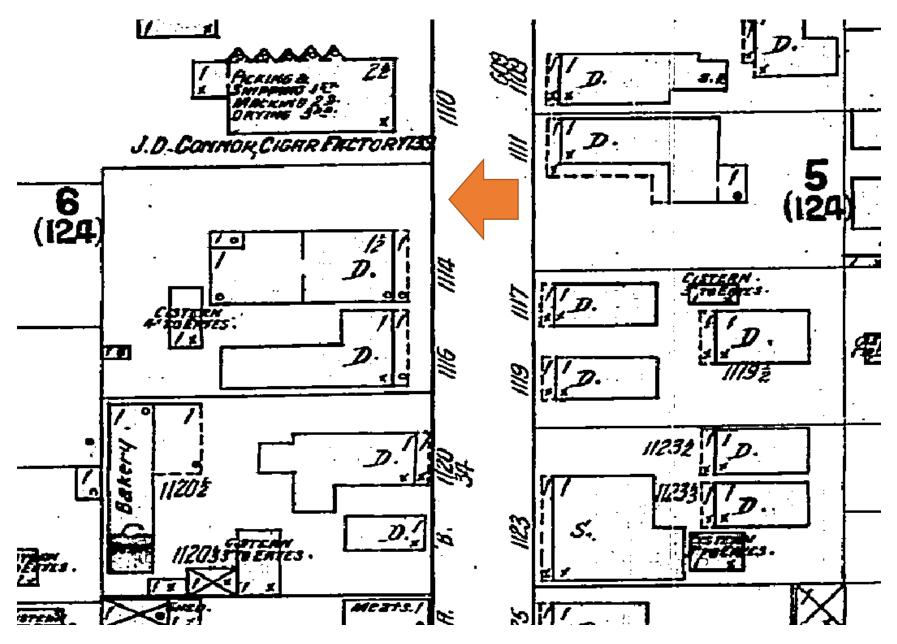

## Site Facts:

This Certificate of Appropriateness focuses on sheds and mechanical equipment located in the side yard at 1114 Packer Street. The main house is listed as a contributing resource, constructed c.1899 according to the survey. The sheds are not historic, as they does not appear on any Sanborn maps or in historic photographs.