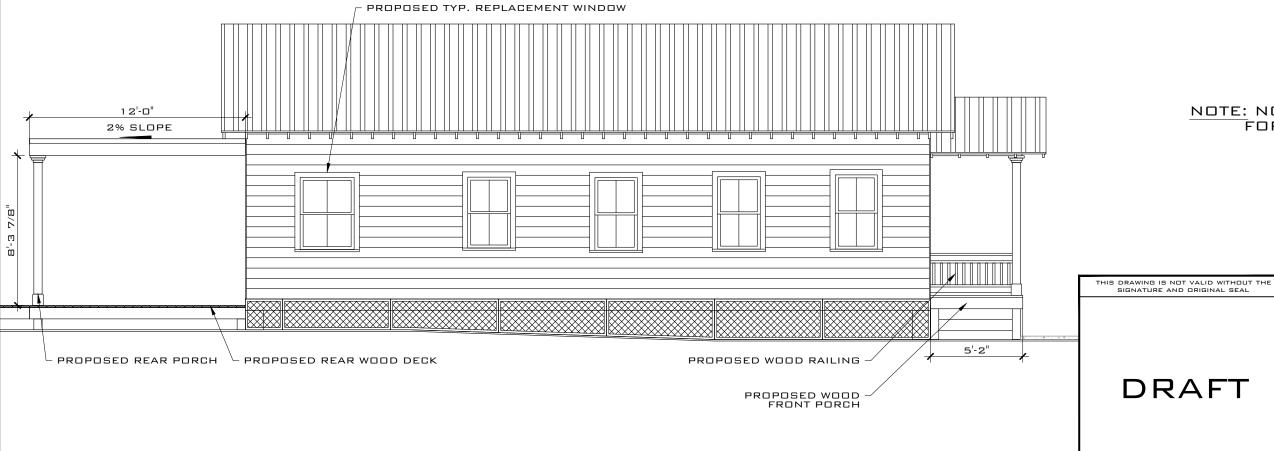

feet, 6 inches tall and will shorter than the main house by four feet. Its length will be 12 feet, 6 inches long – about one third the length of the house, not including the porch.

The design also includes rehabilitation of the front porch. Before the expansion, the house had a front porch that is roughly the same size as the porch today. Overtime, the porch's materials were changed to a concrete base with metal supports. The proposed plan is to demolish the existing concrete porch, remove the metal supports and build a new wood front porch with two wood posts. The porch roof will remain. New railings will be added and the porch steps will be relocated to the side to better accommodate parking in front of the house. All of the jalousie windows will be replaced with wood 2/2 true divided lights in the front and sides of the house. The rear of the house will have aluminum impact windows and doors.

The project also includes a rear covered porch and deck.