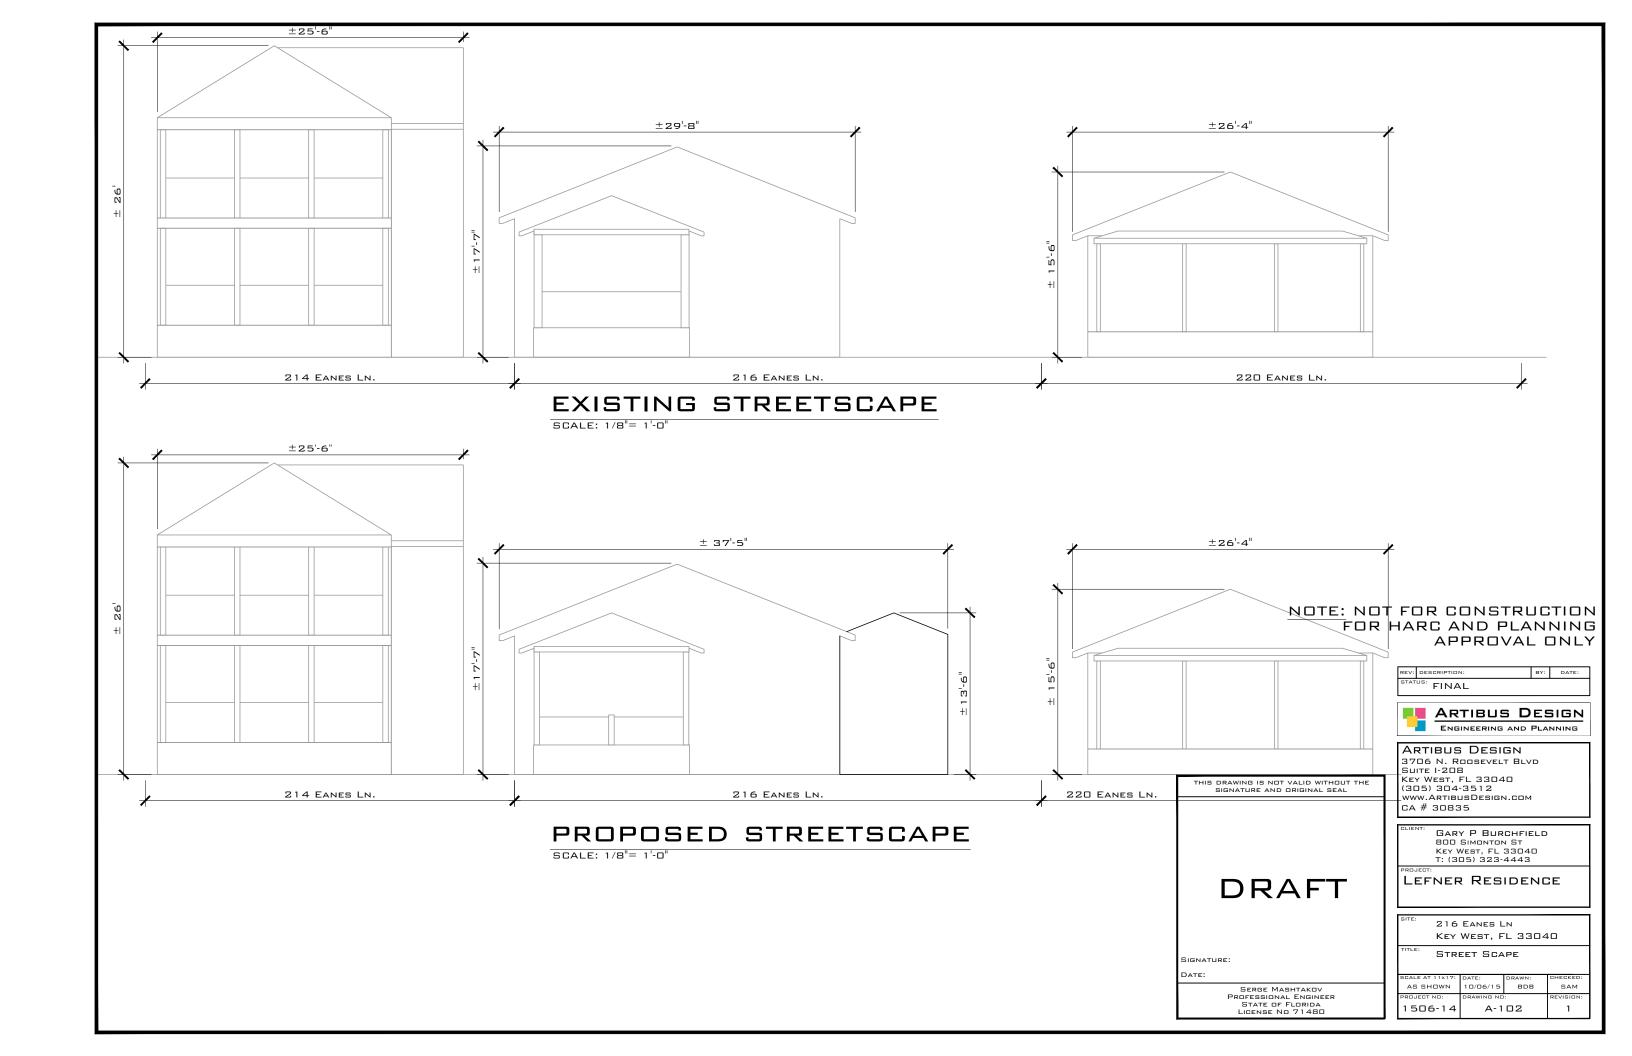

### **Site Facts:**

The house at 216 Eneas Lane is listed as a contributing resource and was constructed c. 1943 according to our survey. The house appears on the 1912 Sanborn maps, so it is quite earlier than 1943. The house always appeared to have a bump-out on its north elevation, before the house was greatly expanded sometime between 1948 and 1962.

### **Staff Analysis**

This Certificate of Appropriateness proposes a new addition to the rear side of a contributing house. The house was a smaller one-story frame vernacular house, when sometime between 1948 and 1962, it was greatly expanded on the north side. The proposed new addition will extend from this post-war expansion. The addition will be nine feet wide with a false window with a closed fixed shutter on the front elevation. It will have a front facing gable roof that will not impact the main historic roof. The new addition will be 13

feet, 6 inches tall and will shorter than the main house by four feet. Its length will be 12 feet, 6 inches long – about one third the length of the house, not including the porch.

The design also includes rehabilitation of the front porch. Before the expansion, the house had a front porch that is roughly the same size as the porch today. Overtime, the porch's materials were changed to a concrete base with metal supports. The proposed plan is to demolish the existing concrete porch, remove the metal supports and build a new wood front porch with two wood posts. The porch roof will remain. New railings will be added and the porch steps will be relocated to the side to better accommodate parking in front of the house. All of the jalousie windows will be replaced with wood 2/2 true divided lights in the front and sides of the house. The rear of the house will have aluminum impact windows and doors.