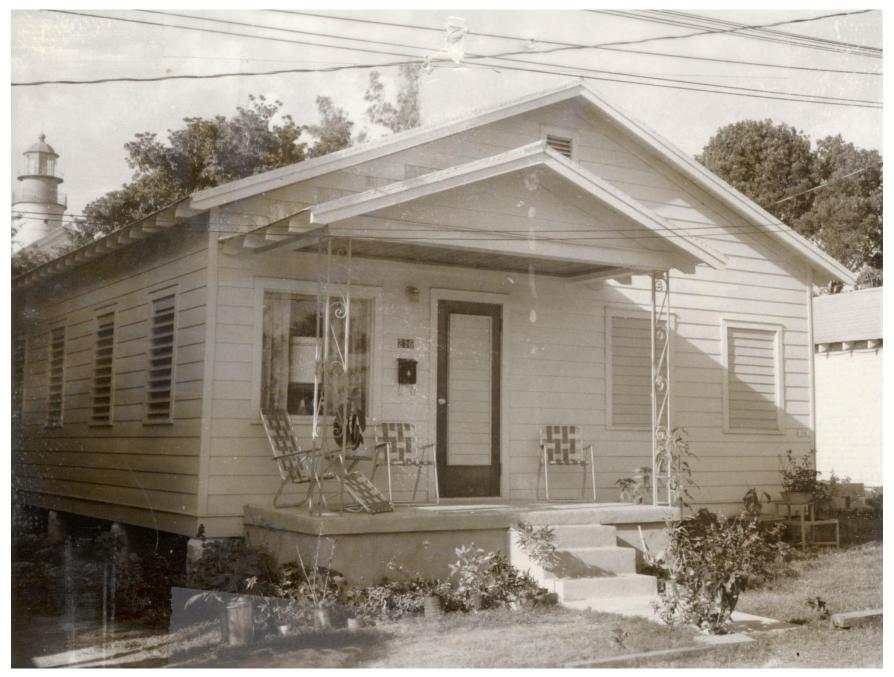

### **Site Facts:**

The house at 216 Eneas Lane is listed as a contributing resource and was constructed c. 1943 according to our survey. The house appears on the 1912 Sanborn maps, so it is quite earlier than 1943. The house always appeared to have a bump-out on its north elevation, before the house was greatly expanded sometime between 1948 and 1962.

### **Staff Analysis**

This Certificate of Appropriateness proposes a new addition to the rear side of a contributing house. The house was a smaller one-story frame vernacular house, when sometime between 1948 and 1962, it was greatly expanded on the north side. The proposed new addition will extend from this post-war expansion. The addition will be nine feet wide with a false window with a closed fixed shutter on the front elevation. It will have a front facing gable roof that will not impact the main historic roof. The new addition will be 13

feet, 6 inches tall and will shorter than the main house by four feet. Its length will be 12 feet, 6 inches long – about one third the length of the house, not including the porch.

The design also includes rehabilitation of the front porch. Before the expansion, the house had a front porch that is roughly the same size as the porch today. Overtime, the porch's materials were changed to a concrete base with metal supports. The proposed plan is to demolish the existing concrete porch, remove the metal supports and build a new wood front porch with two wood posts. The porch roof will remain. New railings will be added and the porch steps will be relocated to the side to better accommodate parking in front of the house. All of the jalousie windows will be replaced with wood 2/2 true divided lights in the front and sides of the house. The rear of the house will have aluminum impact windows and doors.