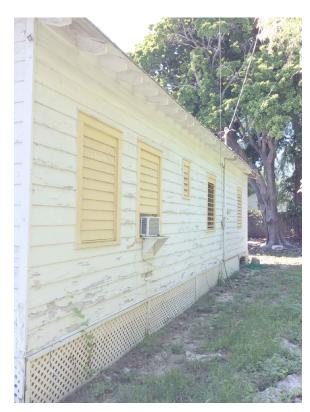

### **Site Facts:**

The house at 216 Eneas Lane is listed as a contributing resource and was constructed c. 1943 according to our survey. The house appears on the 1912 Sanborn maps, so it is quite earlier than 1943. The house always appeared to have a bump-out on its north elevation, before the house was greatly expanded sometime between 1948 and 1962.

### **Staff Analysis**

This Certificate of Appropriateness proposes a new addition to the rear side of a contributing house. The house was a smaller one-story frame vernacular house, when sometime between 1948 and 1962, it was greatly expanded on the north side. The proposed new addition will extend from this post-war expansion. The addition will be nine feet wide with a false window with a closed fixed shutter on the front elevation. It will have a front facing gable roof that will not impact the main historic roof. The new addition will be 13

feet, 6 inches tall and will shorter than the main house by four feet. Its length will be 12 feet, 6 inches long – about one third the length of the house, not including the porch.

The design also includes rehabilitation of the front porch. Before the expansion, the house had a front porch that is roughly the same size as the porch today. Overtime, the porch's materials were changed to a concrete base with metal supports. The proposed plan is to demolish the existing concrete porch, remove the metal supports and build a new wood front porch with two wood posts. The porch roof will remain. New railings will be added and the porch steps will be relocated to the side to better accommodate parking in front of the house. All of the jalousie windows will be replaced with wood 2/2 true divided lights in the front and sides of the house. The rear of the house will have aluminum impact windows and doors.