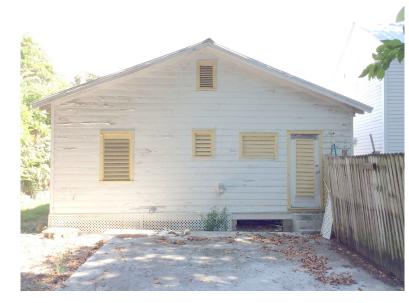

### **Staff Analysis**

This Certificate of Appropriateness proposes a new addition to the rear side of a contributing house. The house was a smaller one-story frame vernacular house, when sometime between 1948 and 1962, it was greatly expanded on the north side. The proposed new addition will extend from this post-war expansion. The addition will be nine feet wide with a false window with a closed fixed shutter on the front elevation. It will have a front facing gable roof that will not impact the main historic roof. The new addition will be 13

feet, 6 inches tall and will shorter than the main house by four feet. Its length will be 12 feet, 6 inches long – about one third the length of the house, not including the porch.

The design also includes rehabilitation of the front porch. Before the expansion, the house had a front porch that is roughly the same size as the porch today. Overtime, the porch's materials were changed to a concrete base with metal supports. The proposed plan is to demolish the existing concrete porch, remove the metal supports and build a new wood front porch with two wood posts. The porch roof will remain. New railings will be added and the porch steps will be relocated to the side to better accommodate parking in front of the house. All of the jalousie windows will be replaced with wood 2/2 true divided lights in the front and sides of the house. The rear of the house will have aluminum impact windows and doors.

The project also includes a rear covered porch and deck.