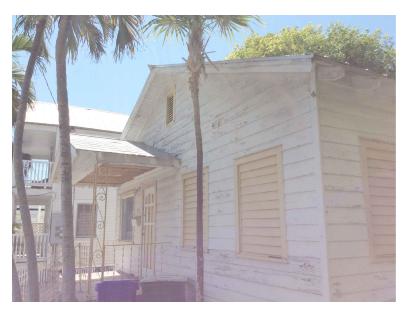

### **Staff Analysis**

This Certificate of Appropriateness proposes a new addition to the rear side of a contributing house. The house was a smaller one-story frame vernacular house, when sometime between 1948 and 1962, it was greatly expanded on the north side. The proposed new addition will extend from this post-war expansion. The addition will be nine feet wide with a false window with a closed fixed shutter on the front elevation. It will have a front facing gable roof that will not impact the main historic roof. The new addition will be 13

feet, 6 inches tall and will shorter than the main house by four feet. Its length will be 12 feet, 6 inches long – about one third the length of the house, not including the porch.

The design also includes rehabilitation of the front porch. Before the expansion, the house had a front porch that is roughly the same size as the porch today. Overtime, the porch's materials were changed to a concrete base with metal supports. The proposed plan is to demolish the existing concrete porch, remove the metal supports and build a new wood front porch with two wood posts. The porch roof will remain. New railings will be added and the porch steps will be relocated to the side to better accommodate parking in front of the house. All of the jalousie windows will be replaced with wood 2/2 true divided lights in the front and sides of the house. The rear of the house will have aluminum impact windows and doors.