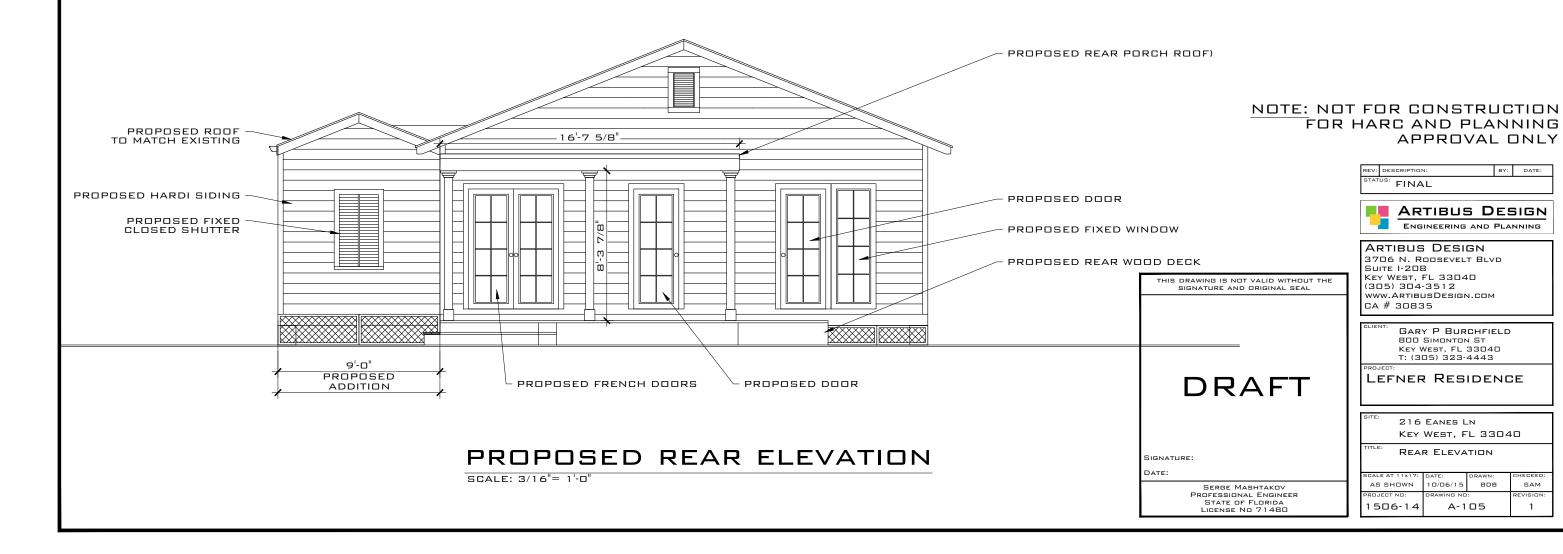

### **Staff Analysis**

This Certificate of Appropriateness proposes a new addition to the rear side of a contributing house. The house was a smaller one-story frame vernacular house, when sometime between 1948 and 1962, it was greatly expanded on the north side. The proposed new addition will extend from this post-war expansion. The addition will be nine feet wide with a false window with a closed fixed shutter on the front elevation. It will have a front facing gable roof that will not impact the main historic roof. The new addition will be 13

feet, 6 inches tall and will shorter than the main house by four feet. Its length will be 12 feet, 6 inches long – about one third the length of the house, not including the porch.

The design also includes rehabilitation of the front porch. Before the expansion, the house had a front porch that is roughly the same size as the porch today. Overtime, the porch's materials were changed to a concrete base with metal supports. The proposed plan is to demolish the existing concrete porch, remove the metal supports and build a new wood front porch with two wood posts. The porch roof will remain. New railings will be added and the porch steps will be relocated to the side to better accommodate parking in front of the house. All of the jalousie windows will be replaced with wood 2/2 true divided lights in the front and sides of the house. The rear of the house will have aluminum impact windows and doors.

The project also includes a rear covered porch and deck.

### **Consistency with Guidelines**

- 1. The proposed addition is attached to a secondary elevation. It would be more appropriate to locate the new addition entirely in the back. As the house was expanded sometime between 1948 and 1962, the new addition is not attached to the original house.
- 2. The new addition will be set back towards the rear of the house, and will not have much impact on the original house. It will require a partial demolition of part of a wall.
- 3. The addition is proposed to have a mass, scale, and proportion that is appropriate to the main building.