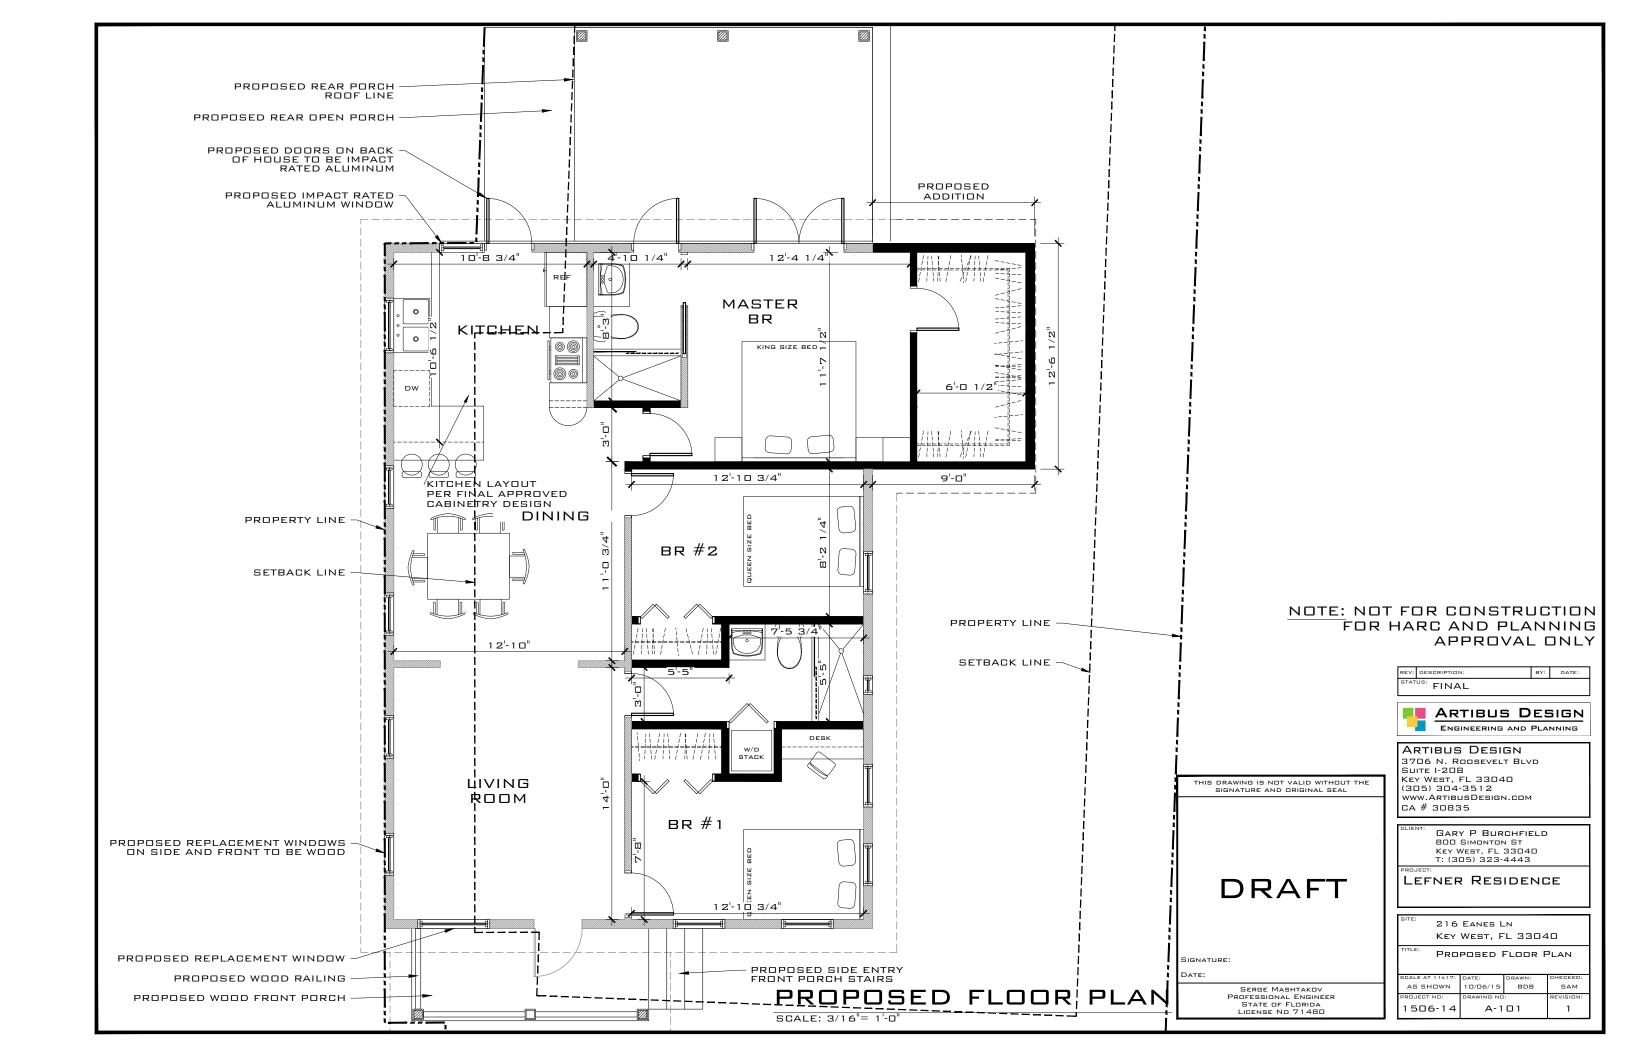

### **Staff Analysis**

This Certificate of Appropriateness proposes a new addition to the rear side of a contributing house. The house was a smaller one-story frame vernacular house, when sometime between 1948 and 1962, it was greatly expanded on the north side. The proposed new addition will extend from this post-war expansion. The addition will be nine feet wide with a false window with a closed fixed shutter on the front elevation. It will have a front facing gable roof that will not impact the main historic roof. The new addition will be 13

feet, 6 inches tall and will shorter than the main house by four feet. Its length will be 12 feet, 6 inches long – about one third the length of the house, not including the porch.

The design also includes rehabilitation of the front porch. Before the expansion, the house had a front porch that is roughly the same size as the porch today. Overtime, the porch's materials were changed to a concrete base with metal supports. The proposed plan is to demolish the existing concrete porch, remove the metal supports and build a new wood front porch with two wood posts. The porch roof will remain. New railings will be added and the porch steps will be relocated to the side to better accommodate parking in front of the house. All of the jalousie windows will be replaced with wood 2/2 true divided lights in the front and sides of the house. The rear of the house will have aluminum impact windows and doors.

The project also includes a rear covered porch and deck.

### **Consistency with Guidelines**

- 1. The proposed addition is attached to a secondary elevation. It would be more appropriate to locate the new addition entirely in the back. As the house was expanded sometime between 1948 and 1962, the new addition is not attached to the original house.
- 2. The new addition will be set back towards the rear of the house, and will not have much impact on the original house. It will require a partial demolition of part of a wall.
- 3. The addition is proposed to have a mass, scale, and proportion that is appropriate to the main building.