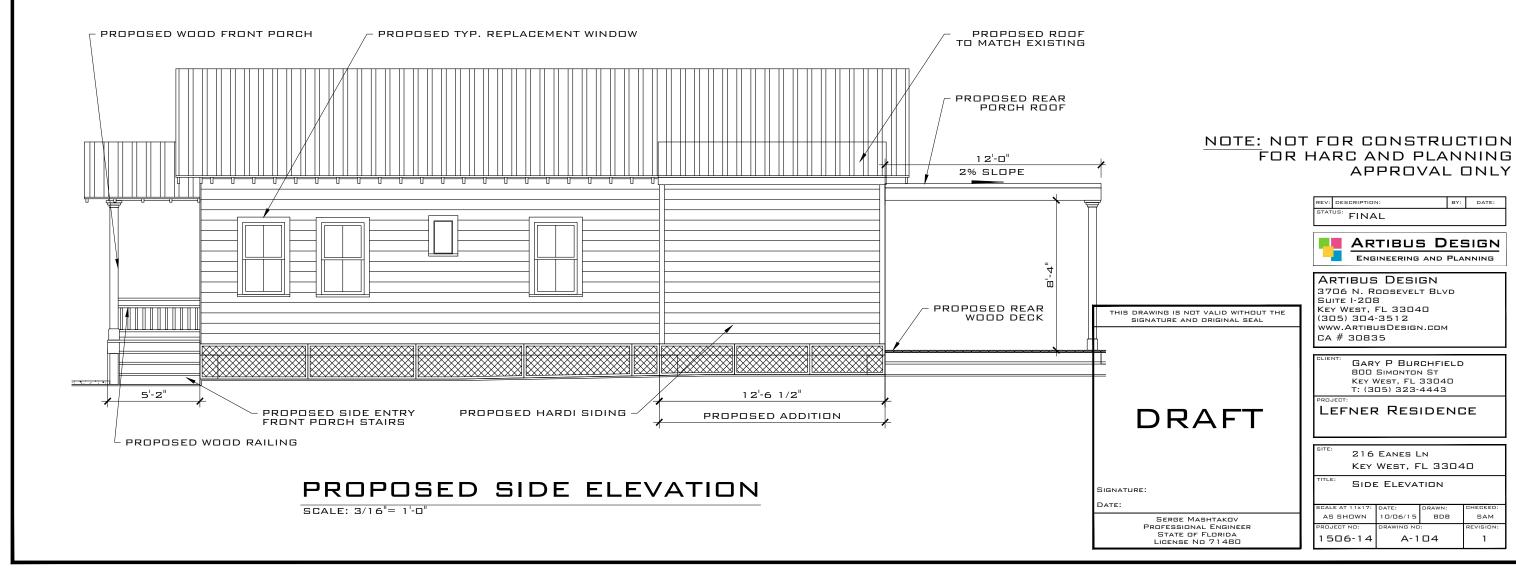

### **Staff Analysis**

This Certificate of Appropriateness proposes a new addition to the rear side of a contributing house. The house was a smaller one-story frame vernacular house, when sometime between 1948 and 1962, it was greatly expanded on the north side. The proposed new addition will extend from this post-war expansion. The addition will be nine feet wide with a false window with a closed fixed shutter on the front elevation. It will have a front facing gable roof that will not impact the main historic roof. The new addition will be 13

feet, 6 inches tall and will shorter than the main house by four feet. Its length will be 12 feet, 6 inches long – about one third the length of the house, not including the porch.

The design also includes rehabilitation of the front porch. Before the expansion, the house had a front porch that is roughly the same size as the porch today. Overtime, the porch's materials were changed to a concrete base with metal supports. The proposed plan is to demolish the existing concrete porch, remove the metal supports and build a new wood front porch with two wood posts. The porch roof will remain. New railings will be added and the porch steps will be relocated to the side to better accommodate parking in front of the house. All of the jalousie windows will be replaced with wood 2/2 true divided lights in the front and sides of the house. The rear of the house will have aluminum impact windows and doors.

The project also includes a rear covered porch and deck.