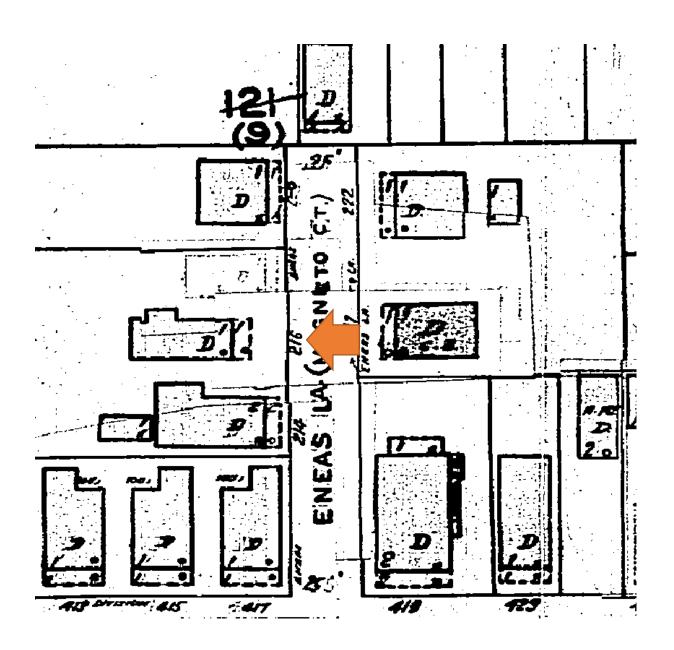

### **Site Facts:**

The house at 216 Eneas Lane is listed as a contributing resource and was constructed c. 1943 according to our survey. The house appears on the 1912 Sanborn maps, so it is quite earlier than 1943. The house always appeared to have a bump-out on its north elevation, before the house was greatly expanded sometime between 1948 and 1962.

### **Staff Analysis**

This Certificate of Appropriateness proposes a new addition to the rear side of a contributing house. The house was a smaller one-story frame vernacular house, when sometime between 1948 and 1962, it was greatly expanded on the north side. The proposed new addition will extend from this post-war expansion. The addition will be nine feet wide with a false window with a closed fixed shutter on the front elevation. It will have a front facing gable roof that will not impact the main historic roof. The new addition will be 13

feet, 6 inches tall and will shorter than the main house by four feet. Its length will be 12 feet, 6 inches long – about one third the length of the house, not including the porch.

The design also includes rehabilitation of the front porch. Before the expansion, the house had a front porch that is roughly the same size as the porch today. Overtime, the porch's materials were changed to a concrete base with metal supports. The proposed plan is to demolish the existing concrete porch, remove the metal supports and build a new wood front porch with two wood posts. The porch roof will remain. New railings will be added and the porch steps will be relocated to the side to better accommodate parking in front of the house. All of the jalousie windows will be replaced with wood 2/2 true divided lights in the front and sides of the house. The rear of the house will have aluminum impact windows and doors.