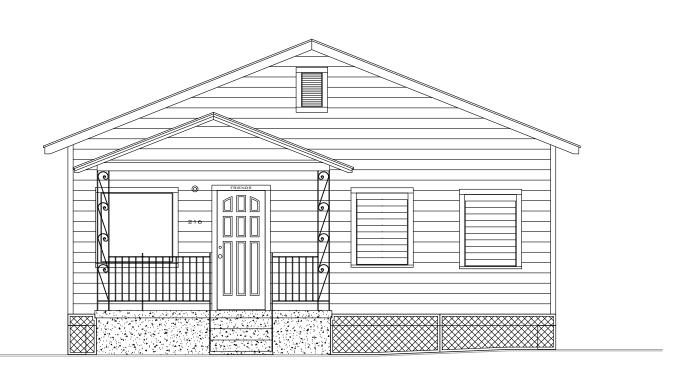

feet, 6 inches tall and will shorter than the main house by four feet. Its length will be 12 feet, 6 inches long – about one third the length of the house, not including the porch.

The design also includes rehabilitation of the front porch. Before the expansion, the house had a front porch that is roughly the same size as the porch today. Overtime, the porch's materials were changed to a concrete base with metal supports. The proposed plan is to demolish the existing concrete porch, remove the metal supports and build a new wood front porch with two wood posts. The porch roof will remain. New railings will be added and the porch steps will be relocated to the side to better accommodate parking in front of the house. All of the jalousie windows will be replaced with wood 2/2 true divided lights in the front and sides of the house. The rear of the house will have aluminum impact windows and doors.