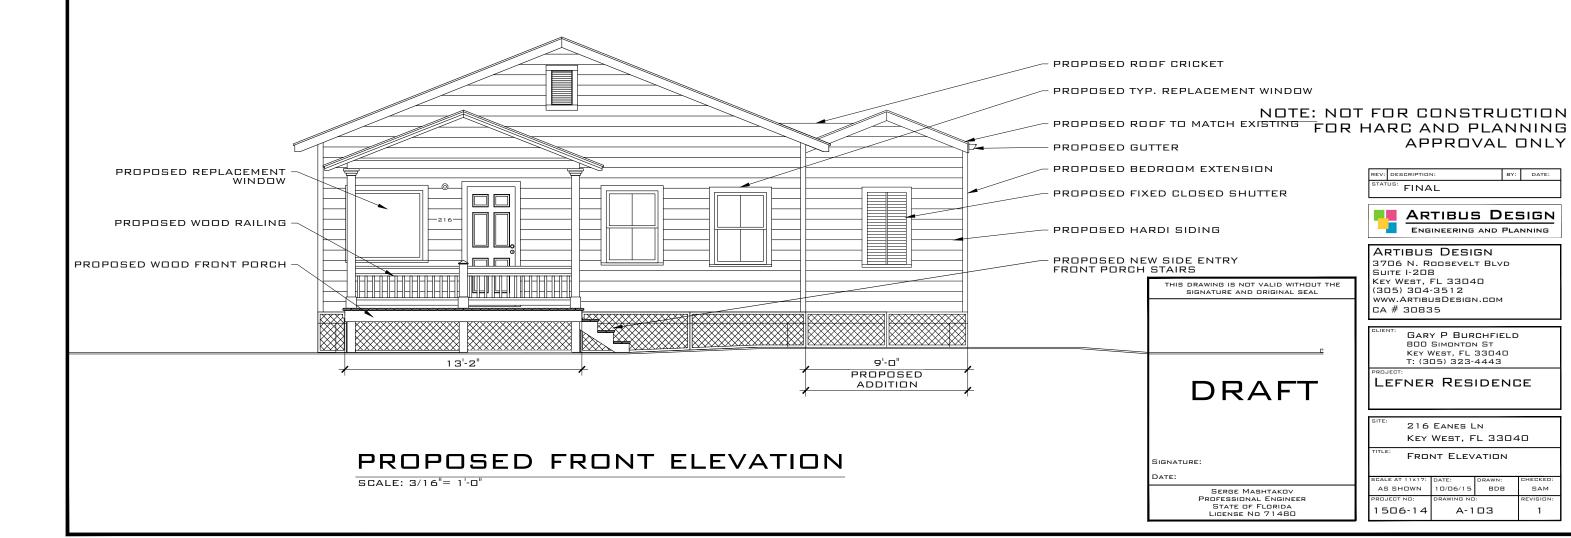

### **Staff Analysis**

This Certificate of Appropriateness proposes a new addition to the rear side of a contributing house. The house was a smaller one-story frame vernacular house, when sometime between 1948 and 1962, it was greatly expanded on the north side. The proposed new addition will extend from this post-war expansion. The addition will be nine feet wide with a false window with a closed fixed shutter on the front elevation. It will have a front facing gable roof that will not impact the main historic roof. The new addition will be 13

feet, 6 inches tall and will shorter than the main house by four feet. Its length will be 12 feet, 6 inches long – about one third the length of the house, not including the porch.

The design also includes rehabilitation of the front porch. Before the expansion, the house had a front porch that is roughly the same size as the porch today. Overtime, the porch's materials were changed to a concrete base with metal supports. The proposed plan is to demolish the existing concrete porch, remove the metal supports and build a new wood front porch with two wood posts. The porch roof will remain. New railings will be added and the porch steps will be relocated to the side to better accommodate parking in front of the house. All of the jalousie windows will be replaced with wood 2/2 true divided lights in the front and sides of the house. The rear of the house will have aluminum impact windows and doors.

The project also includes a rear covered porch and deck.

### **Consistency with Guidelines**

- 1. The proposed addition is attached to a secondary elevation. It would be more appropriate to locate the new addition entirely in the back. As the house was expanded sometime between 1948 and 1962, the new addition is not attached to the original house.
- 2. The new addition will be set back towards the rear of the house, and will not have much impact on the original house. It will require a partial demolition of part of a wall.
- 3. The addition is proposed to have a mass, scale, and proportion that is appropriate to the main building.