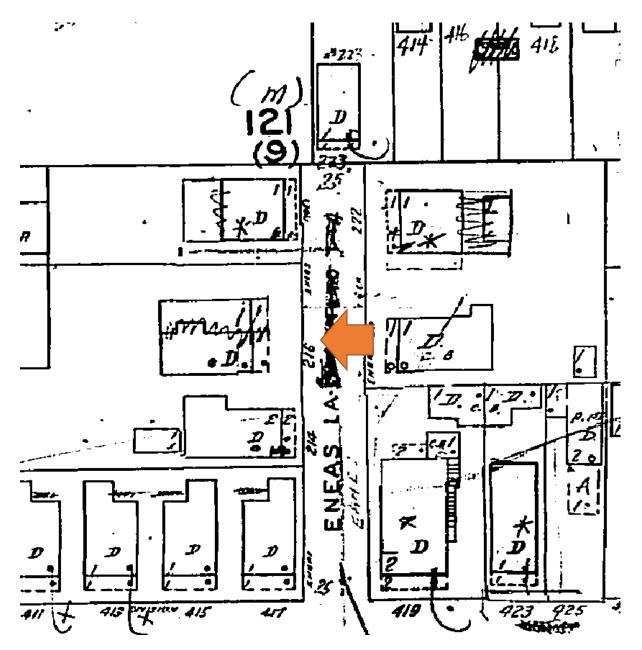

### **Site Facts:**

The house at 216 Eneas Lane is listed as a contributing resource and was constructed c. 1943 according to our survey. The house appears on the 1912 Sanborn maps, so it is quite earlier than 1943. The house always appeared to have a bump-out on its north elevation, before the house was greatly expanded sometime between 1948 and 1962.

### **Staff Analysis**

This Certificate of Appropriateness proposes a new addition to the rear side of a contributing house. The house was a smaller one-story frame vernacular house, when sometime between 1948 and 1962, it was greatly expanded on the north side. The proposed new addition will extend from this post-war expansion. The addition will be nine feet wide with a false window with a closed fixed shutter on the front elevation. It will have a front facing gable roof that will not impact the main historic roof. The new addition will be 13

feet, 6 inches tall and will shorter than the main house by four feet. Its length will be 12 feet, 6 inches long – about one third the length of the house, not including the porch.

The design also includes rehabilitation of the front porch. Before the expansion, the house had a front porch that is roughly the same size as the porch today. Overtime, the porch's materials were changed to a concrete base with metal supports. The proposed plan is to demolish the existing concrete porch, remove the metal supports and build a new wood front porch with two wood posts. The porch roof will remain. New railings will be added and the porch steps will be relocated to the side to better accommodate parking in front of the house. All of the jalousie windows will be replaced with wood 2/2 true divided lights in the front and sides of the house. The rear of the house will have aluminum impact windows and doors.