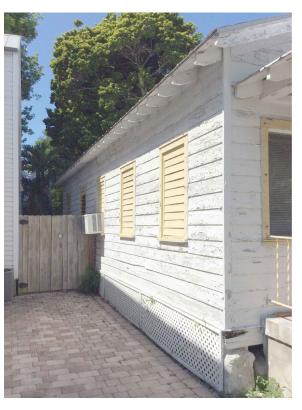

### **Site Facts:**

The house at 216 Eneas Lane is listed as a contributing resource and was constructed c. 1943 according to our survey. The house appears on the 1912 Sanborn maps, so it is quite earlier than 1943. The house always appeared to have a bump-out on its north elevation, before the house was greatly expanded sometime between 1948 and 1962.

### **Staff Analysis**

This Certificate of Appropriateness proposes a new addition to the rear side of a contributing house. The house was a smaller one-story frame vernacular house, when sometime between 1948 and 1962, it was greatly expanded on the north side. The proposed new addition will extend from this post-war expansion. The addition will be nine feet wide with a false window with a closed fixed shutter on the front elevation. It will have a front facing gable roof that will not impact the main historic roof. The new addition will be 13

feet, 6 inches tall and will shorter than the main house by four feet. Its length will be 12 feet, 6 inches long – about one third the length of the house, not including the porch.

The design also includes rehabilitation of the front porch. Before the expansion, the house had a front porch that is roughly the same size as the porch today. Overtime, the porch's materials were changed to a concrete base with metal supports. The proposed plan is to demolish the existing concrete porch, remove the metal supports and build a new wood front porch with two wood posts. The porch roof will remain. New railings will be added and the porch steps will be relocated to the side to better accommodate parking in front of the house. All of the jalousie windows will be replaced with wood 2/2 true divided lights in the front and sides of the house. The rear of the house will have aluminum impact windows and doors.