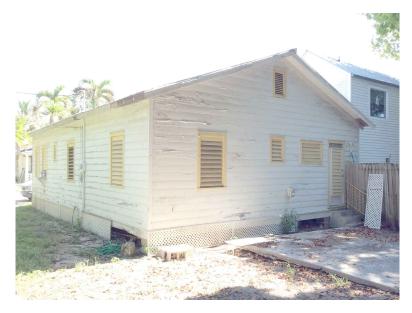

### **Site Facts:**

The house at 216 Eneas Lane is listed as a contributing resource and was constructed c. 1943 according to our survey. The house appears on the 1912 Sanborn maps, so it is quite earlier than 1943. The house always appeared to have a bump-out on its north elevation, before the house was greatly expanded sometime between 1948 and 1962.

### **Staff Analysis**

This Certificate of Appropriateness proposes a new addition to the rear side of a contributing house. The house was a smaller one-story frame vernacular house, when sometime between 1948 and 1962, it was greatly expanded on the north side. The proposed new addition will extend from this post-war expansion. The addition will be nine feet wide with a false window with a closed fixed shutter on the front elevation. It will have a front facing gable roof that will not impact the main historic roof. The new addition will be 13

feet, 6 inches tall and will shorter than the main house by four feet. Its length will be 12 feet, 6 inches long – about one third the length of the house, not including the porch.

The design also includes rehabilitation of the front porch. Before the expansion, the house had a front porch that is roughly the same size as the porch today. Overtime, the porch's materials were changed to a concrete base with metal supports. The proposed plan is to demolish the existing concrete porch, remove the metal supports and build a new wood front porch with two wood posts. The porch roof will remain. New railings will be added and the porch steps will be relocated to the side to better accommodate parking in front of the house. All of the jalousie windows will be replaced with wood 2/2 true divided lights in the front and sides of the house. The rear of the house will have aluminum impact windows and doors.