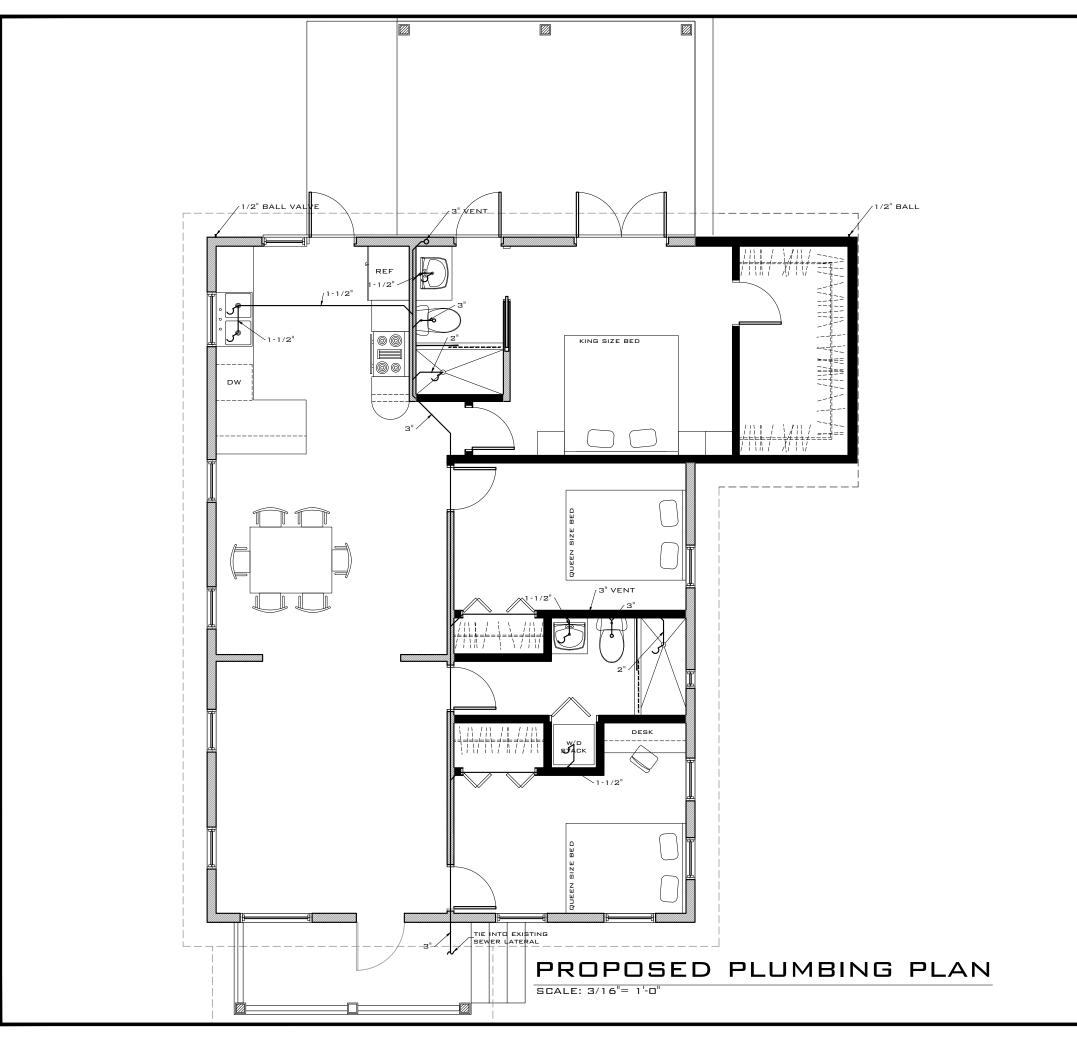

### **Staff Analysis**

This Certificate of Appropriateness proposes a new addition to the rear side of a contributing house. The house was a smaller one-story frame vernacular house, when sometime between 1948 and 1962, it was greatly expanded on the north side. The proposed new addition will extend from this post-war expansion. The addition will be nine feet wide with a false window with a closed fixed shutter on the front elevation. It will have a front facing gable roof that will not impact the main historic roof. The new addition will be 13

feet, 6 inches tall and will shorter than the main house by four feet. Its length will be 12 feet, 6 inches long – about one third the length of the house, not including the porch.

The design also includes rehabilitation of the front porch. Before the expansion, the house had a front porch that is roughly the same size as the porch today. Overtime, the porch's materials were changed to a concrete base with metal supports. The proposed plan is to demolish the existing concrete porch, remove the metal supports and build a new wood front porch with two wood posts. The porch roof will remain. New railings will be added and the porch steps will be relocated to the side to better accommodate parking in front of the house. All of the jalousie windows will be replaced with wood 2/2 true divided lights in the front and sides of the house. The rear of the house will have aluminum impact windows and doors.

The project also includes a rear covered porch and deck.