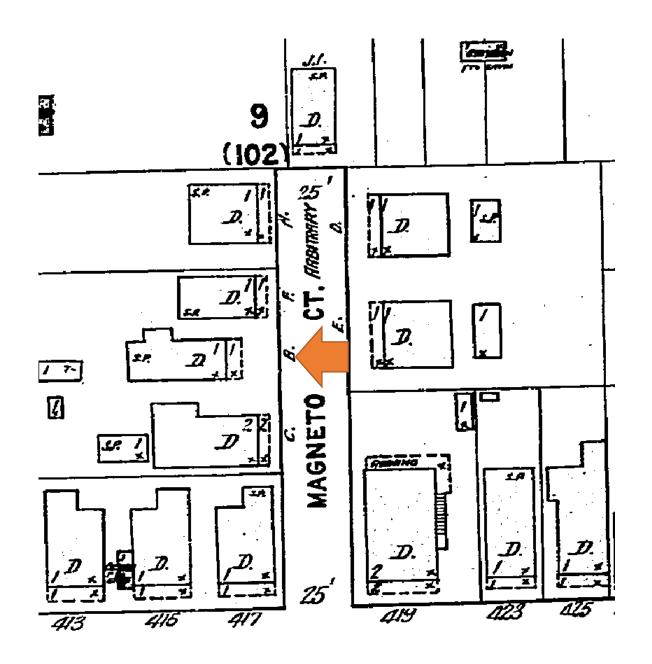

### **Site Facts:**

The house at 216 Eneas Lane is listed as a contributing resource and was constructed c. 1943 according to our survey. The house appears on the 1912 Sanborn maps, so it is quite earlier than 1943. The house always appeared to have a bump-out on its north elevation, before the house was greatly expanded sometime between 1948 and 1962.

### **Staff Analysis**

This Certificate of Appropriateness proposes a new addition to the rear side of a contributing house. The house was a smaller one-story frame vernacular house, when sometime between 1948 and 1962, it was greatly expanded on the north side. The proposed new addition will extend from this post-war expansion. The addition will be nine feet wide with a false window with a closed fixed shutter on the front elevation. It will have a front facing gable roof that will not impact the main historic roof. The new addition will be 13

feet, 6 inches tall and will shorter than the main house by four feet. Its length will be 12 feet, 6 inches long – about one third the length of the house, not including the porch.

The design also includes rehabilitation of the front porch. Before the expansion, the house had a front porch that is roughly the same size as the porch today. Overtime, the porch's materials were changed to a concrete base with metal supports. The proposed plan is to demolish the existing concrete porch, remove the metal supports and build a new wood front porch with two wood posts. The porch roof will remain. New railings will be added and the porch steps will be relocated to the side to better accommodate parking in front of the house. All of the jalousie windows will be replaced with wood 2/2 true divided lights in the front and sides of the house. The rear of the house will have aluminum impact windows and doors.