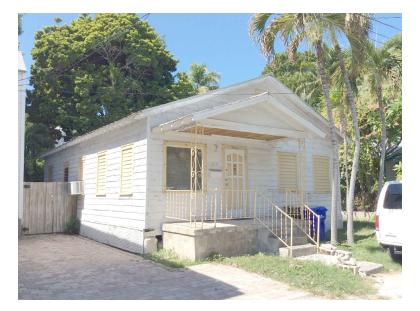

### **Staff Analysis**

This Certificate of Appropriateness proposes a new addition to the rear side of a contributing house. The house was a smaller one-story frame vernacular house, when sometime between 1948 and 1962, it was greatly expanded on the north side. The proposed new addition will extend from this post-war expansion. The addition will be nine feet wide with a false window with a closed fixed shutter on the front elevation. It will have a front facing gable roof that will not impact the main historic roof. The new addition will be 13

feet, 6 inches tall and will shorter than the main house by four feet. Its length will be 12 feet, 6 inches long – about one third the length of the house, not including the porch.

The design also includes rehabilitation of the front porch. Before the expansion, the house had a front porch that is roughly the same size as the porch today. Overtime, the porch's materials were changed to a concrete base with metal supports. The proposed plan is to demolish the existing concrete porch, remove the metal supports and build a new wood front porch with two wood posts. The porch roof will remain. New railings will be added and the porch steps will be relocated to the side to better accommodate parking in front of the house. All of the jalousie windows will be replaced with wood 2/2 true divided lights in the front and sides of the house. The rear of the house will have aluminum impact windows and doors.