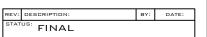

### **Site Facts:**

The house at 216 Eneas Lane is listed as a contributing resource and was constructed c. 1943 according to our survey. The house appears on the 1912 Sanborn maps, so it is quite earlier than 1943. The house always appeared to have a bump-out on its north elevation, before the house was greatly expanded sometime between 1948 and 1962.

feet, 6 inches tall and will shorter than the main house by four feet. Its length will be 12 feet, 6 inches long – about one third the length of the house, not including the porch.

The design also includes rehabilitation of the front porch. Before the expansion, the house had a front porch that is roughly the same size as the porch today. Overtime, the porch's materials were changed to a concrete base with metal supports. The proposed plan is to demolish the existing concrete porch, remove the metal supports and build a new wood front porch with two wood posts. The porch roof will remain. New railings will be added and the porch steps will be relocated to the side to better accommodate parking in front of the house. All of the jalousie windows will be replaced with wood 2/2 true divided lights in the front and sides of the house. The rear of the house will have aluminum impact windows and doors.