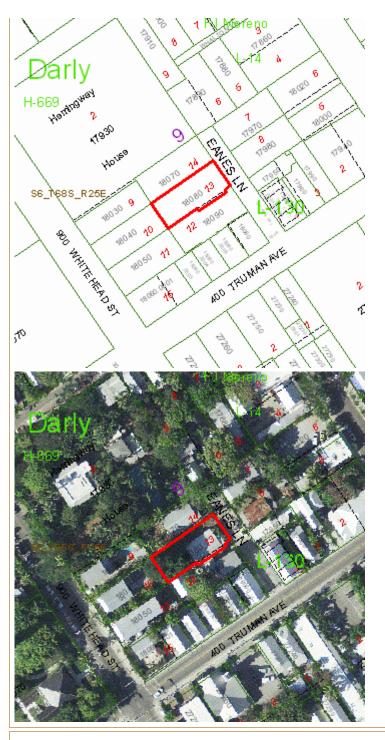

**Application Number:** H15-01-1667

**Address:** #216 Eneas Lane

\_\_\_\_\_

### **Site Facts:**

The house at 216 Eneas Lane is listed as a contributing resource and was constructed c. 1943 according to our survey. The house appears on the 1912 Sanborn maps, so it is quite earlier than 1943. The house always appeared to have a bump-out on its north elevation, before the house was greatly expanded sometime between 1948 and 1962.

### **Staff Analysis**

This Certificate of Appropriateness proposes a new addition to the rear side of a contributing house. The house was a smaller one-story frame vernacular house, when sometime between 1948 and 1962, it was greatly expanded on the north side. The proposed new addition will extend from this post-war expansion. The addition will be nine feet wide with a false window with a closed fixed shutter on the front elevation. It will have a front facing gable roof that will not impact the main historic roof. The new addition will be 13

feet, 6 inches tall and will shorter than the main house by four feet. Its length will be 12 feet, 6 inches long – about one third the length of the house, not including the porch.

The design also includes rehabilitation of the front porch. Before the expansion, the house had a front porch that is roughly the same size as the porch today. Overtime, the porch's materials were changed to a concrete base with metal supports. The proposed plan is to demolish the existing concrete porch, remove the metal supports and build a new wood front porch with two wood posts. The porch roof will remain. New railings will be added and the porch steps will be relocated to the side to better accommodate parking in front of the house. All of the jalousie windows will be replaced with wood 2/2 true divided lights in the front and sides of the house. The rear of the house will have aluminum impact windows and doors.