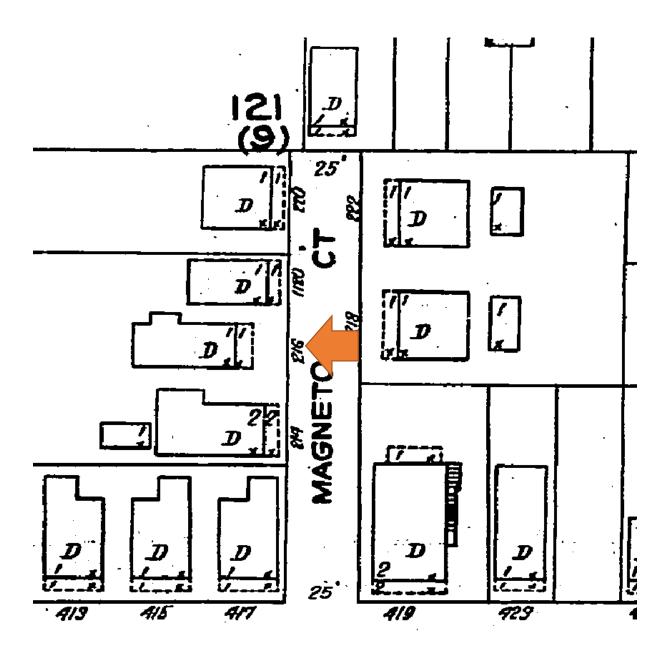

### **Site Facts:**

The house at 216 Eneas Lane is listed as a contributing resource and was constructed c. 1943 according to our survey. The house appears on the 1912 Sanborn maps, so it is quite earlier than 1943. The house always appeared to have a bump-out on its north elevation, before the house was greatly expanded sometime between 1948 and 1962.

### **Staff Analysis**

This Certificate of Appropriateness proposes a new addition to the rear side of a contributing house. The house was a smaller one-story frame vernacular house, when sometime between 1948 and 1962, it was greatly expanded on the north side. The proposed new addition will extend from this post-war expansion. The addition will be nine feet wide with a false window with a closed fixed shutter on the front elevation. It will have a front facing gable roof that will not impact the main historic roof. The new addition will be 13

feet, 6 inches tall and will shorter than the main house by four feet. Its length will be 12 feet, 6 inches long – about one third the length of the house, not including the porch.

The design also includes rehabilitation of the front porch. Before the expansion, the house had a front porch that is roughly the same size as the porch today. Overtime, the porch's materials were changed to a concrete base with metal supports. The proposed plan is to demolish the existing concrete porch, remove the metal supports and build a new wood front porch with two wood posts. The porch roof will remain. New railings will be added and the porch steps will be relocated to the side to better accommodate parking in front of the house. All of the jalousie windows will be replaced with wood 2/2 true divided lights in the front and sides of the house. The rear of the house will have aluminum impact windows and doors.