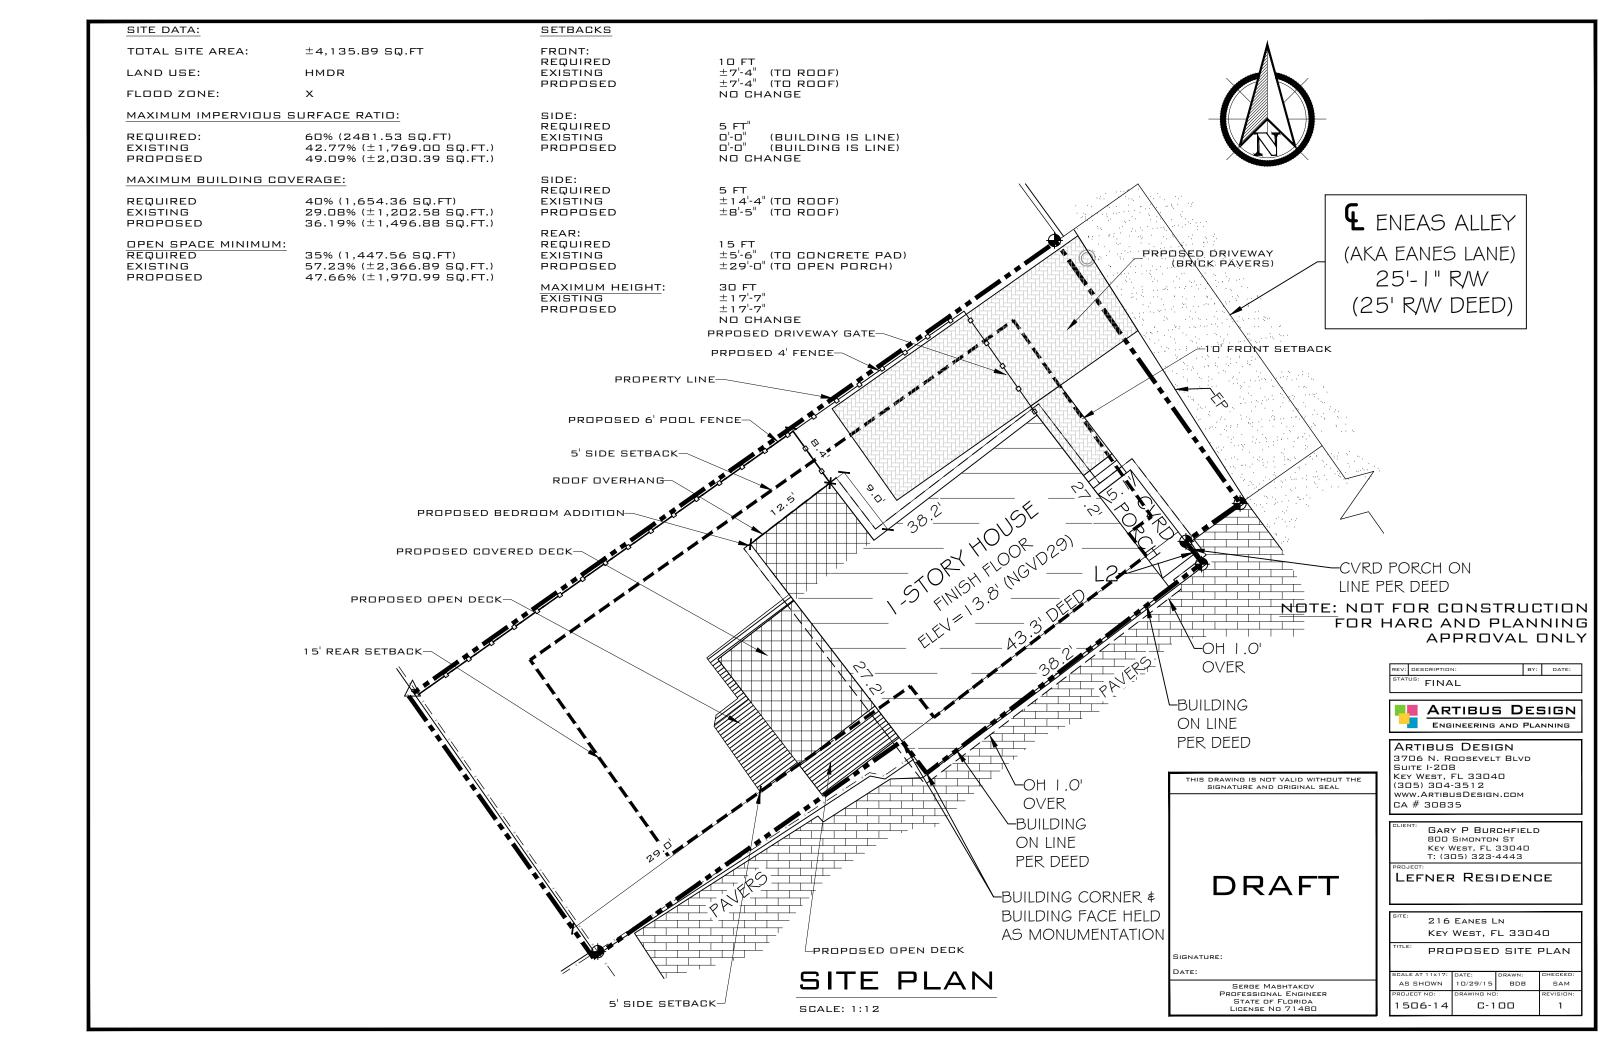

### **Description of Work:**

Rehabilitation of front porch and one-story side addition. New covered rear deck. Replacement of jalousie windows with wood true divided windows. Site improvements.

### **Site Facts:**

The house at 216 Eneas Lane is listed as a contributing resource and was constructed c. 1943 according to our survey. The house appears on the 1912 Sanborn maps, so it is quite earlier than 1943. The house always appeared to have a bump-out on its north elevation, before the house was greatly expanded sometime between 1948 and 1962.

### **Staff Analysis**

This Certificate of Appropriateness proposes a new addition to the rear side of a contributing house. The house was a smaller one-story frame vernacular house, when sometime between 1948 and 1962, it was greatly expanded on the north side. The proposed new addition will extend from this post-war expansion. The addition will be nine feet wide with a false window with a closed fixed shutter on the front elevation. It will have a front facing gable roof that will not impact the main historic roof. The new addition will be 13

feet, 6 inches tall and will shorter than the main house by four feet. Its length will be 12 feet, 6 inches long – about one third the length of the house, not including the porch.

The design also includes rehabilitation of the front porch. Before the expansion, the house had a front porch that is roughly the same size as the porch today. Overtime, the porch's materials were changed to a concrete base with metal supports. The proposed plan is to demolish the existing concrete porch, remove the metal supports and build a new wood front porch with two wood posts. The porch roof will remain. New railings will be added and the porch steps will be relocated to the side to better accommodate parking in front of the house. All of the jalousie windows will be replaced with wood 2/2 true divided lights in the front and sides of the house. The rear of the house will have aluminum impact windows and doors.

The project also includes a rear covered porch and deck.

### **Consistency with Guidelines**

- 1. The proposed addition is attached to a secondary elevation. It would be more appropriate to locate the new addition entirely in the back. As the house was expanded sometime between 1948 and 1962, the new addition is not attached to the original house.
- 2. The new addition will be set back towards the rear of the house, and will not have much impact on the original house. It will require a partial demolition of part of a wall.
- 3. The addition is proposed to have a mass, scale, and proportion that is appropriate to the main building.

It is staff's opinion that the proposed design is consistent with the guidelines for additions and alterations.