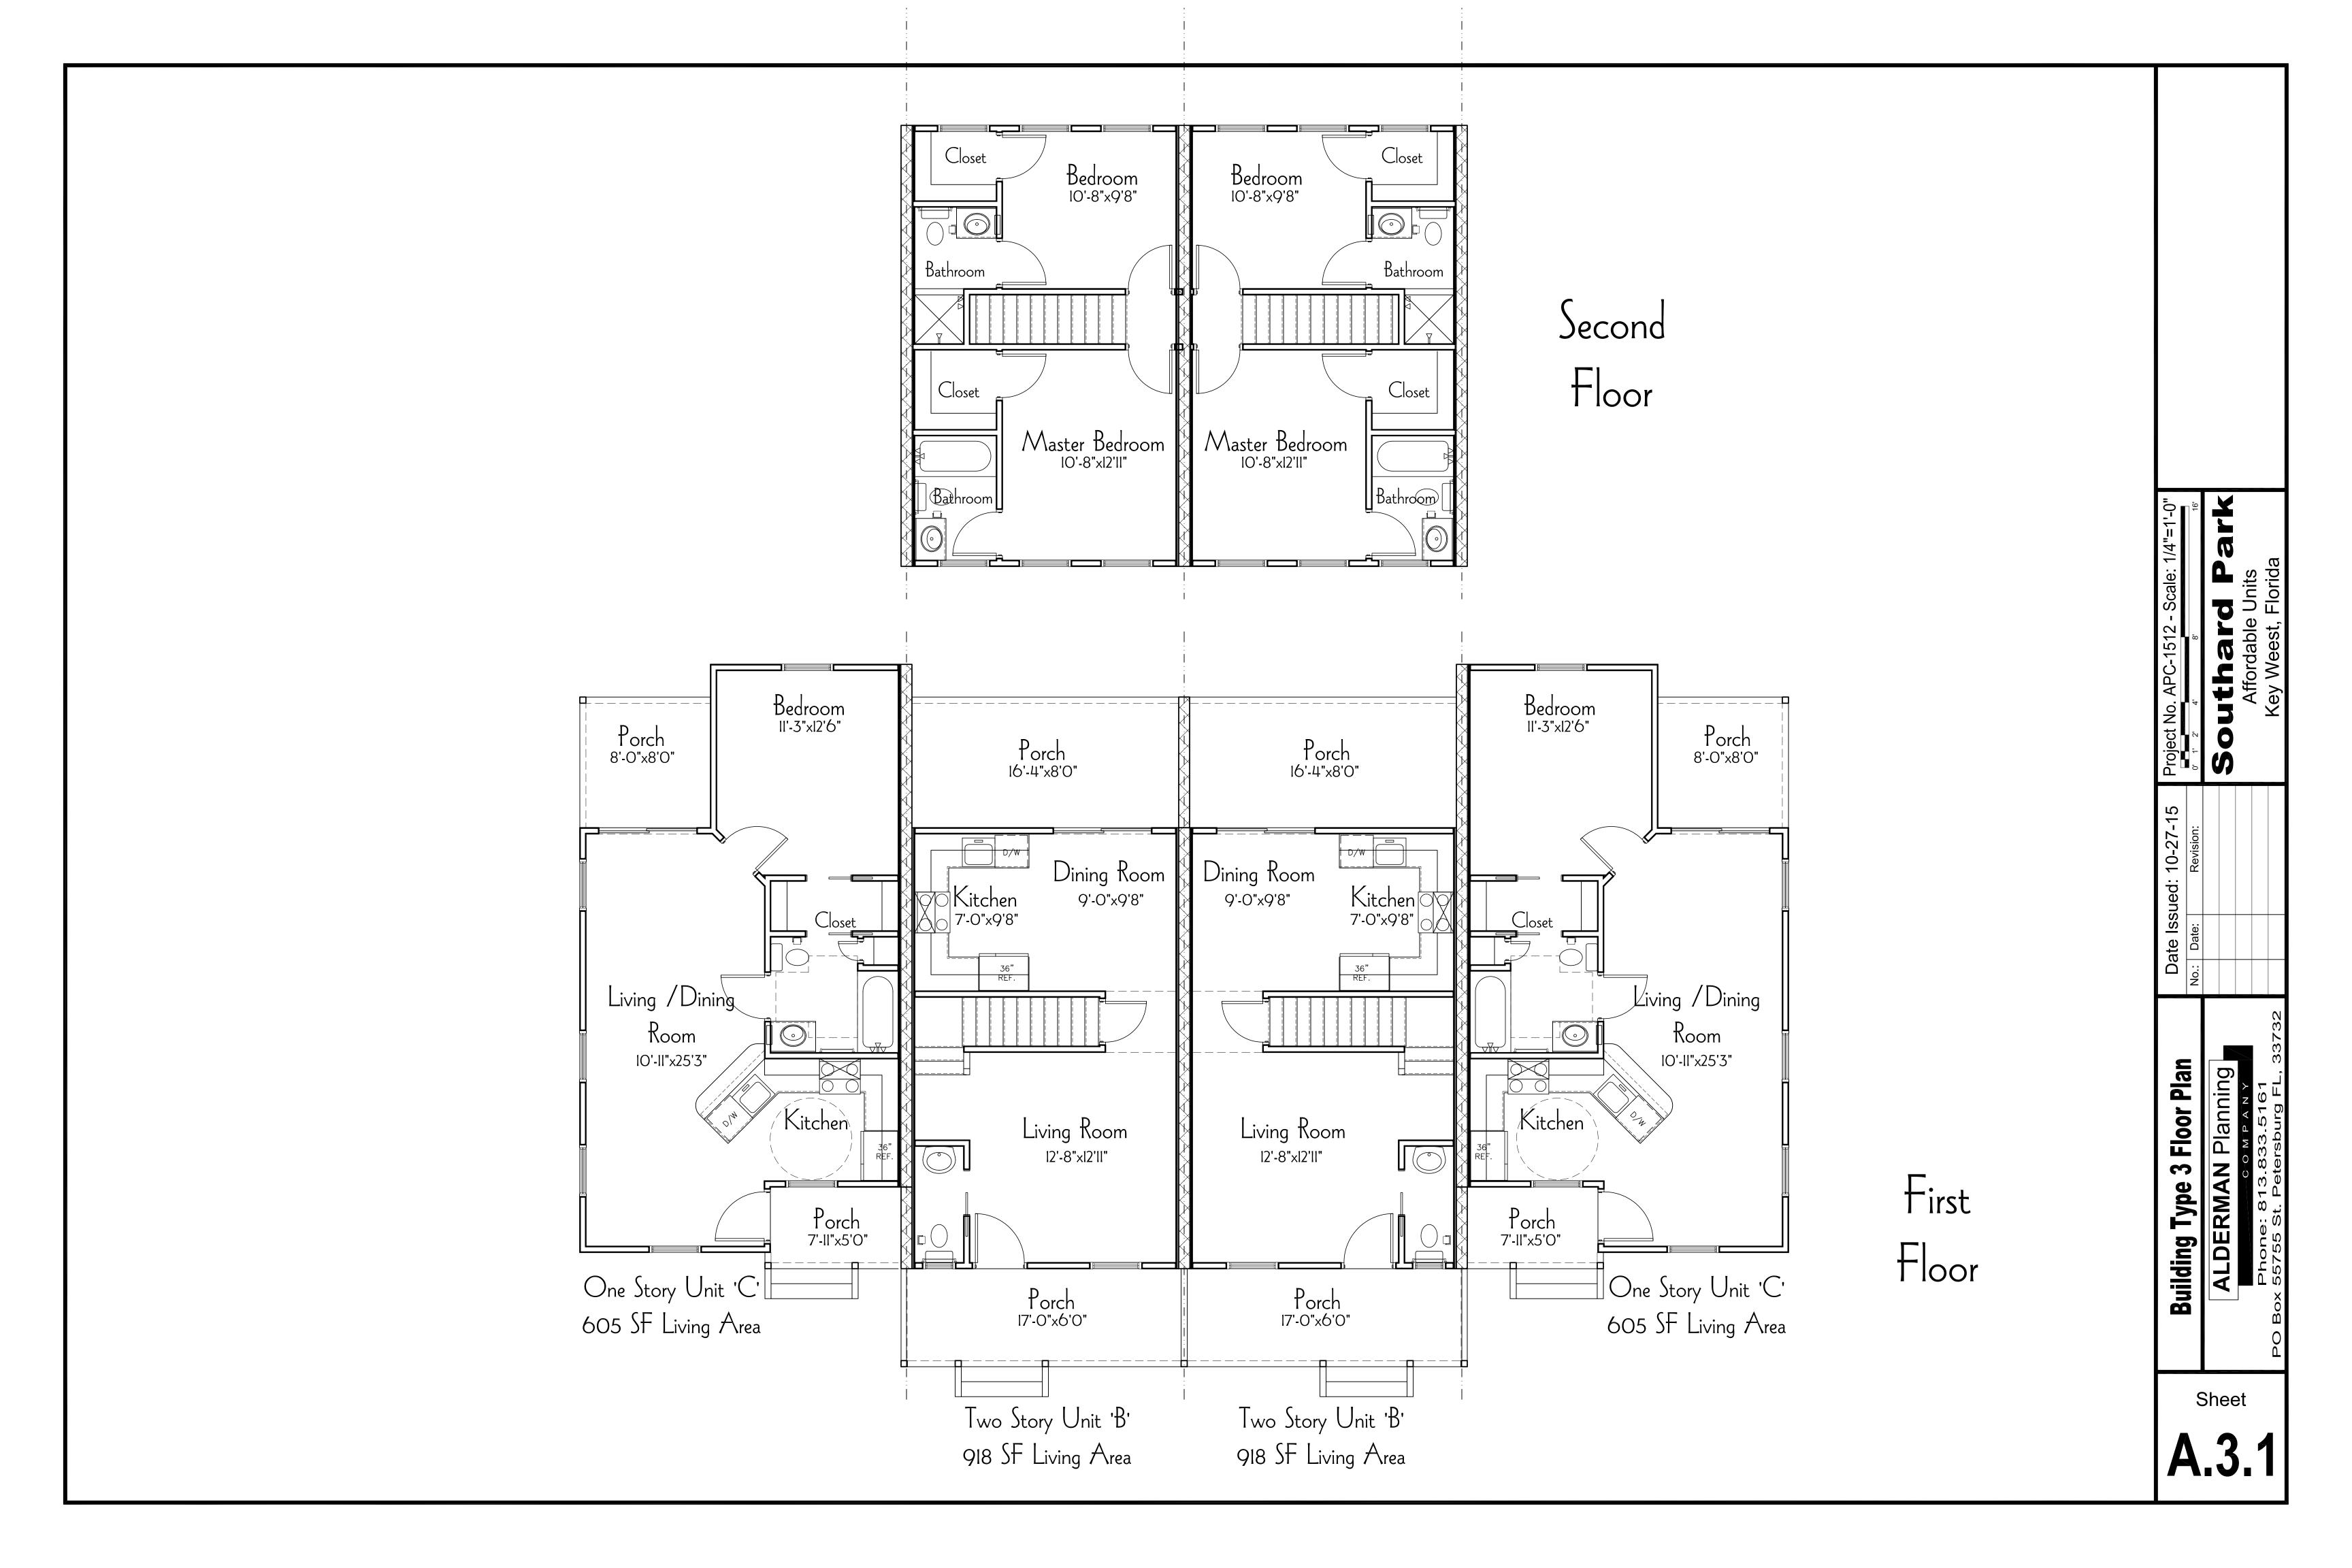

The proposed complex has similar architectural vocabulary than is found at Peary Court. The proposed structures will be clusters, or townhouses having each 3 to 6 units. As proposed staff opines that only three structures, which are at least 250 feet setback from property line, may be visible from White Street. These units will be located across an existing street and behind existing structures that have the same height than the proposed buildings.