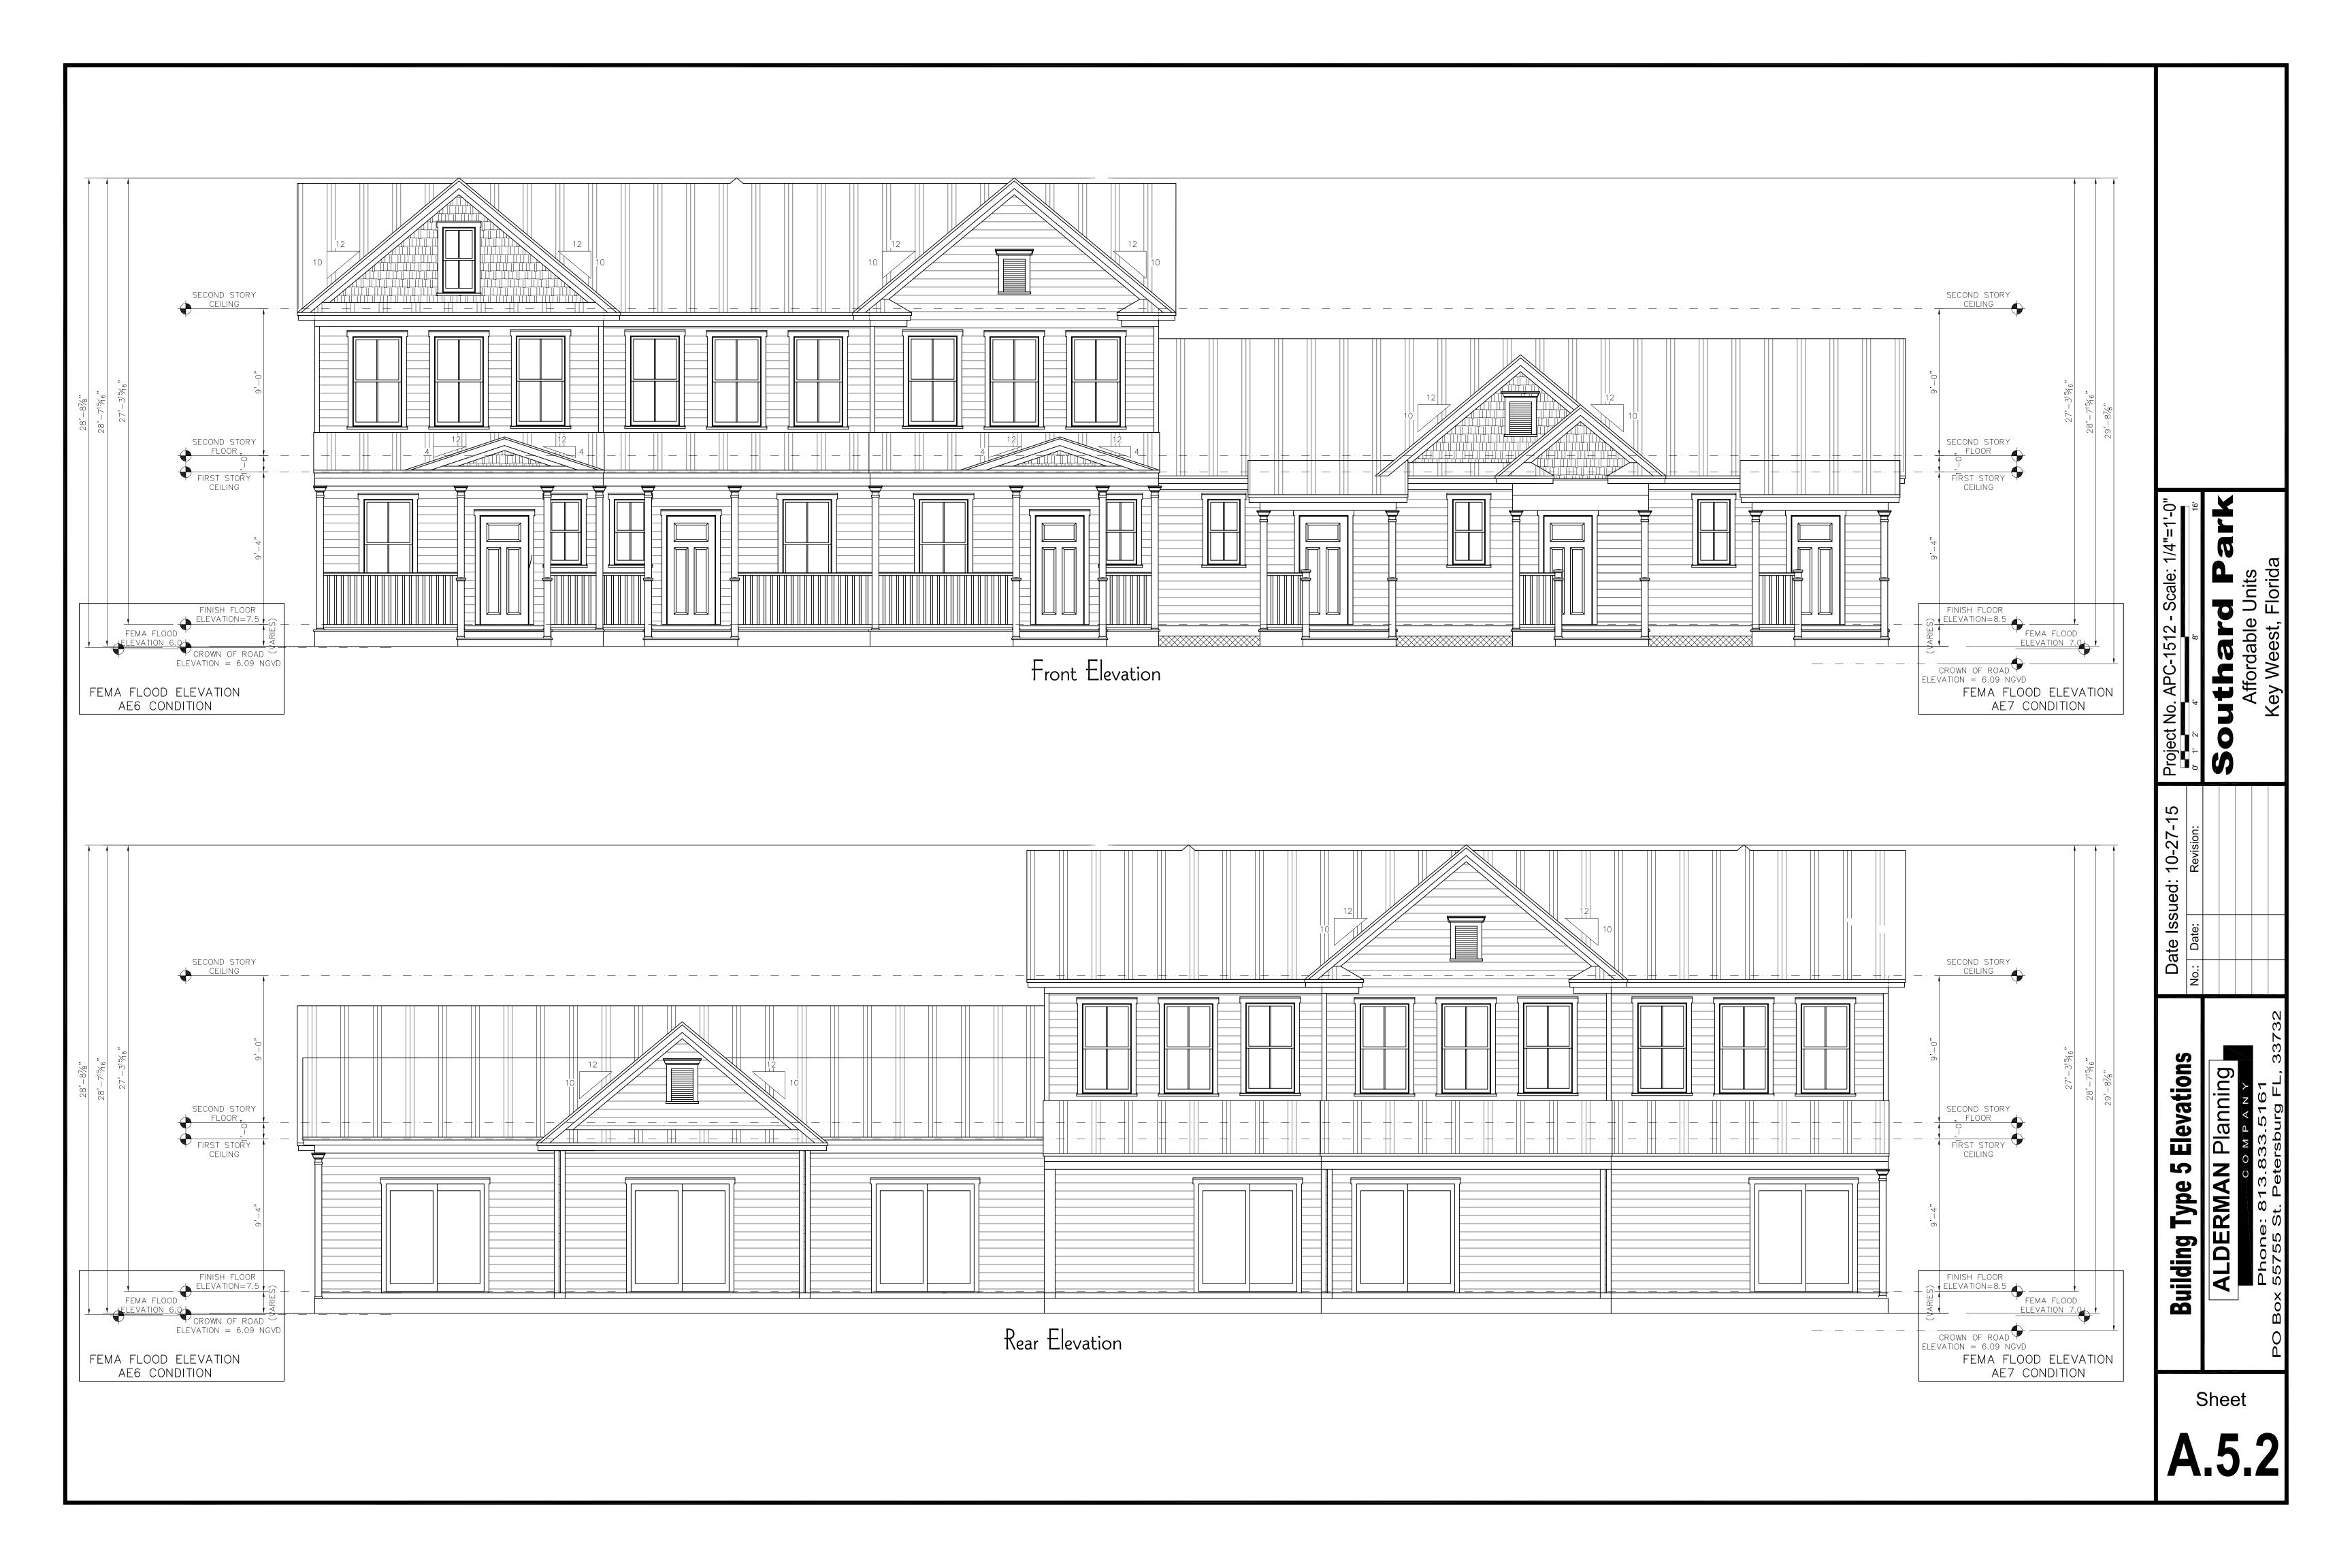

The proposed complex has similar architectural vocabulary than is found at Peary Court. The proposed structures will be clusters, or townhouses having each 3 to 6 units. As proposed staff opines that only three structures, which are at least 250 feet setback from property line, may be visible from White Street. These units will be located across an existing street and behind existing structures that have the same height than the proposed buildings.

The buildings will have a maximum height of 30 feet. The structures will have hardi board for siding and trims, impact resistant vinyl windows and doors, and standing seam panels as the roofing material. The window configurations will vary between 2 over 2, 4 over 4 and 6 over 6 and all windows will have decorative shutters.

### **Consistency with Cited Guidelines**

It is staff's opinion that the proposed design will not have any adverse effect to the historic district. Although Peary Court sits on the edge of one of the boundaries of the historic district, none of the proposed structures will face the surrounding historic streets. The proposed design is in keeping with the existing architecture found inside of Peary Court. Interesting the proposed structures has more architectural details than the existing housing built by the military. In conclusion, staff opines that the project complies with the guidelines for new construction, the proposal does not relates, by proximity, to historic buildings located on Angela and White Streets, and has been designed with an appropriate scale, mass, and proportions to the existing Navy houses.