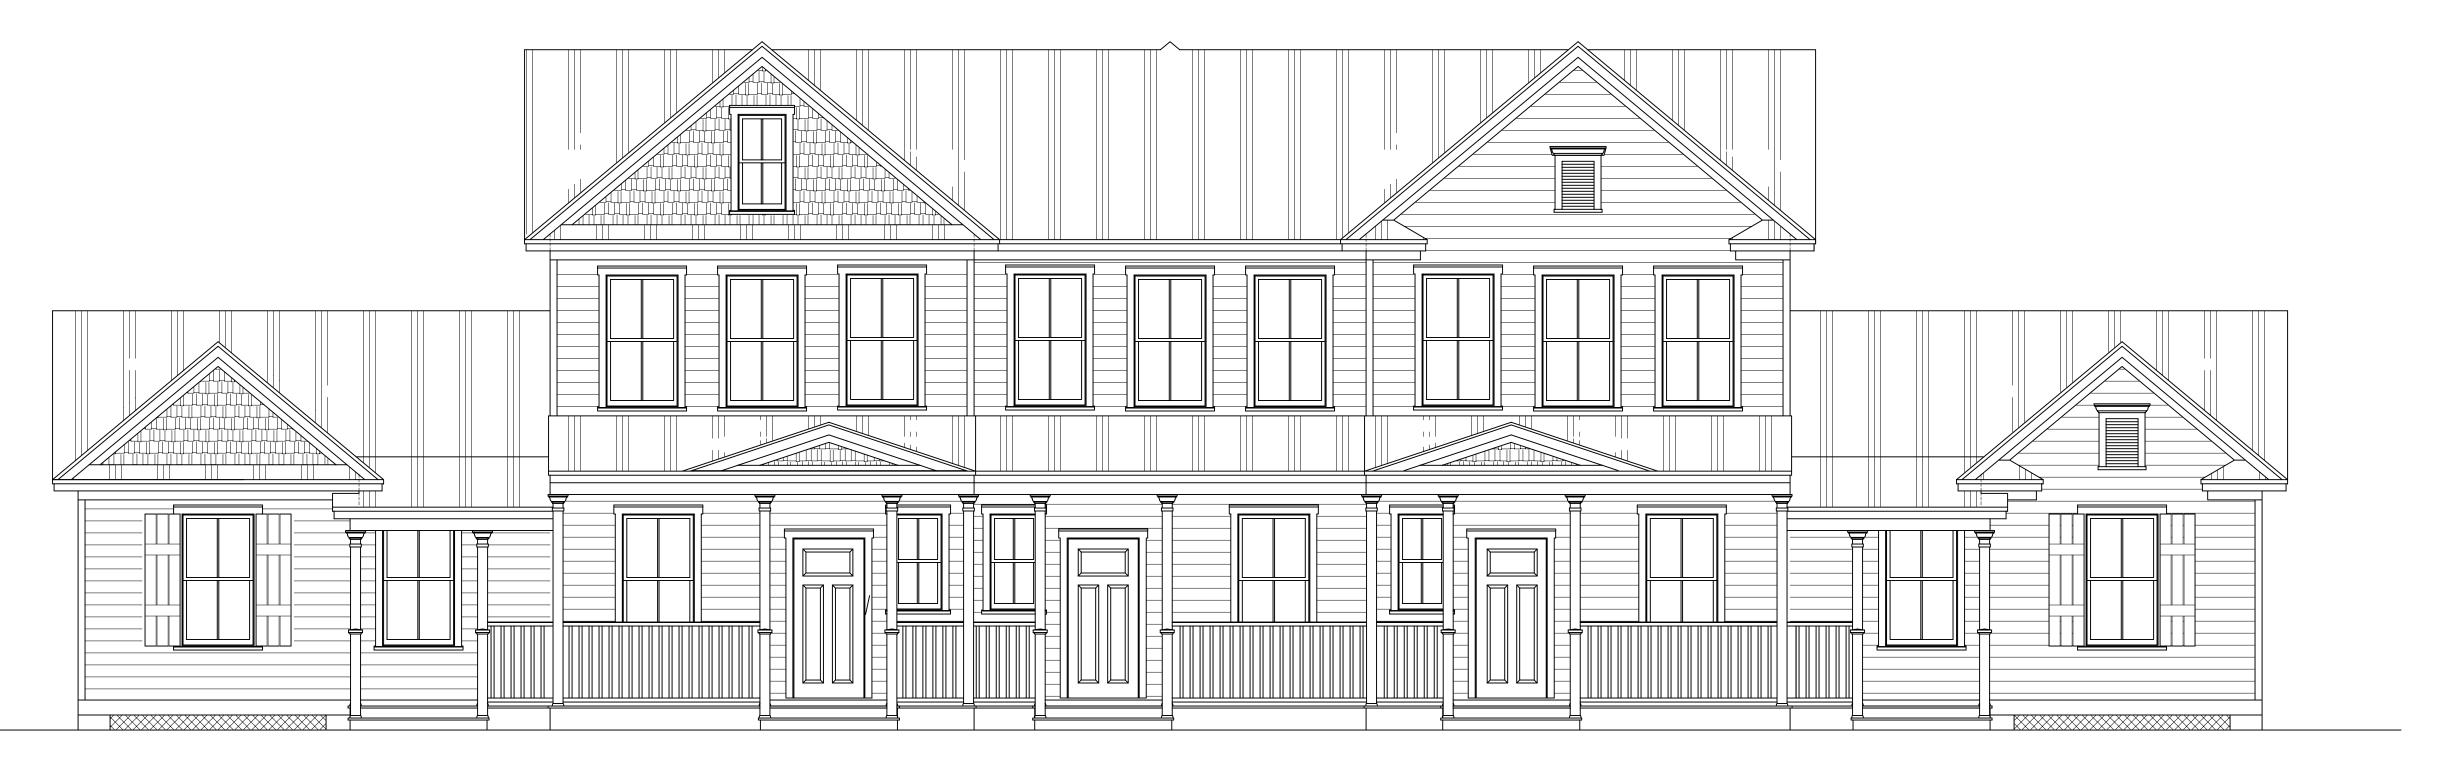

The proposed complex has similar architectural vocabulary than is found at Peary Court. The proposed structures will be clusters, or townhouses having each 3 to 6 units. As proposed staff opines that only three structures, which are at least 250 feet setback from property line, may be visible from White Street. These units will be located across an existing street and behind existing structures that have the same height than the proposed buildings.

The buildings will have a maximum height of 30 feet. The structures will have hardi board for siding and trims, impact resistant vinyl windows and doors, and standing seam panels as the roofing material. The window configurations will vary between 2 over 2, 4 over 4 and 6 over 6 and all windows will have decorative shutters.