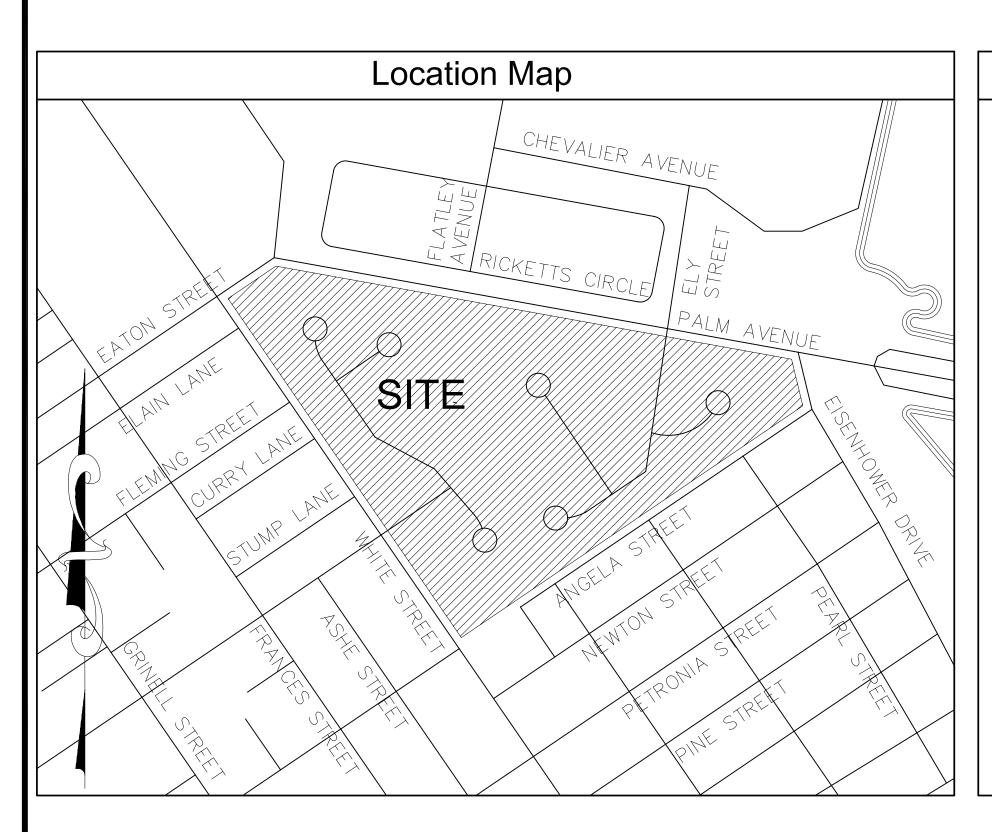

### **Description of Work:**

Major Development Plan- Construction of 48 units of new affordable housing at Peary Court. **Site Facts:** 

The parcel of approximately 24.18 acres is zoned as Historic Special Medium Density Residential District (HSMDR). The site is located adjacent to one of the main entrances to the historic district- on the northeast side of White Street. The lot bounds two historic district boundaries; on the west White Street and on the south Angela Street. The parcel has 48 buildings all of them housing residential units. The complex was built in 1996. On November 26, 2013, the Commission approved the demolition of the Credit Union building, which was demolished in 2014. The majority of the new proposed buildings will be built in the now vacant lot.

to the center of the lot and towards Palm Avenue. None of the proposed buildings will be facing Angela or White Street; furthermore, the closest building to a historic structure will be located approximately 250 feet from the edge of the property line. The proposed plans do not include any demolition of a structure.