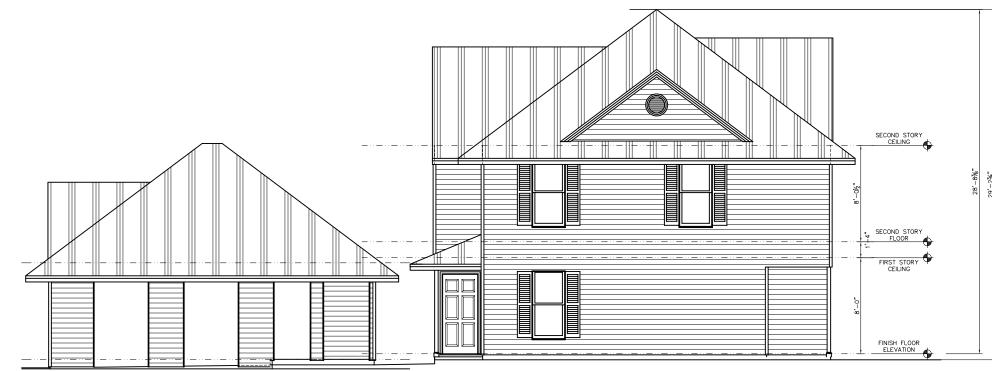

The proposed complex has similar architectural vocabulary than is found at Peary Court. The proposed structures will be clusters, or townhouses having each 3 to 6 units. As proposed staff opines that only three structures, which are at least 250 feet setback from property line, may be visible from White Street. These units will be located across an existing street and behind existing structures that have the same height than the proposed buildings.

The buildings will have a maximum height of 30 feet. The structures will have hardi board for siding and trims, impact resistant vinyl windows and doors, and standing seam panels as the roofing material. The window configurations will vary between 2 over 2, 4 over 4 and 6 over 6 and all windows will have decorative shutters.

### **Consistency with Cited Guidelines**

It is staff's opinion that the proposed design will not have any adverse effect to the historic district. Although Peary Court sits on the edge of one of the boundaries of the historic district, none of the proposed structures will face the surrounding historic streets. The proposed design is in keeping with the existing architecture found inside of Peary Court. Interesting the proposed structures has more architectural details than the existing housing built by the military. In conclusion, staff opines that the project complies with the guidelines for new construction, the proposal does not relates, by proximity, to historic buildings located on Angela and White Streets, and has been designed with an appropriate scale, mass, and proportions to the existing Navy houses.