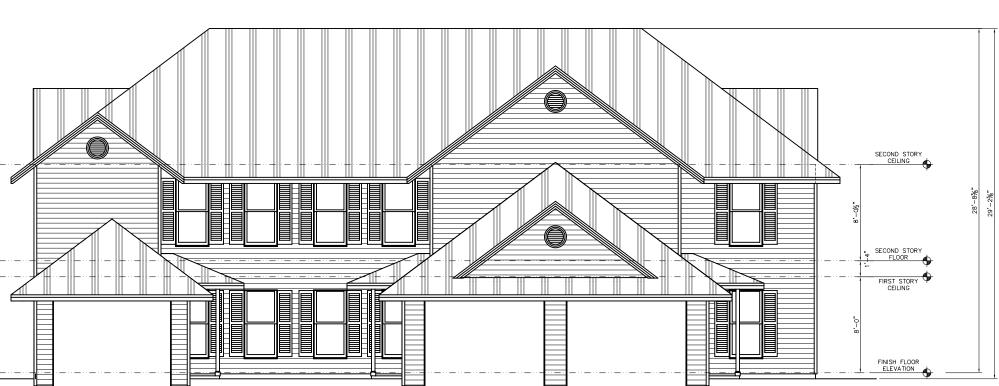

The proposed complex has similar architectural vocabulary than is found at Peary Court. The proposed structures will be clusters, or townhouses having each 3 to 6 units. As proposed staff opines that only three structures, which are at least 250 feet setback from property line, may be visible from White Street. These units will be located across an existing street and behind existing structures that have the same height than the proposed buildings.

The buildings will have a maximum height of 30 feet. The structures will have hardi board for siding and trims, impact resistant vinyl windows and doors, and standing seam panels as the roofing material. The window configurations will vary between 2 over 2, 4 over 4 and 6 over 6 and all windows will have decorative shutters.

### **Consistency with Cited Guidelines**

It is staff's opinion that the proposed design will not have any adverse effect to the historic district. Although Peary Court sits on the edge of one of the boundaries of the historic district, none of the proposed structures will face the surrounding historic streets. The proposed design is in keeping with the existing architecture found inside of Peary Court. Interesting the proposed structures has more architectural details than the existing housing built by the military. In conclusion, staff opines that the project complies with the guidelines for new construction, the proposal does not relates, by proximity, to historic buildings located on Angela and White Streets, and has been designed with an appropriate scale, mass, and proportions to the existing Navy houses.