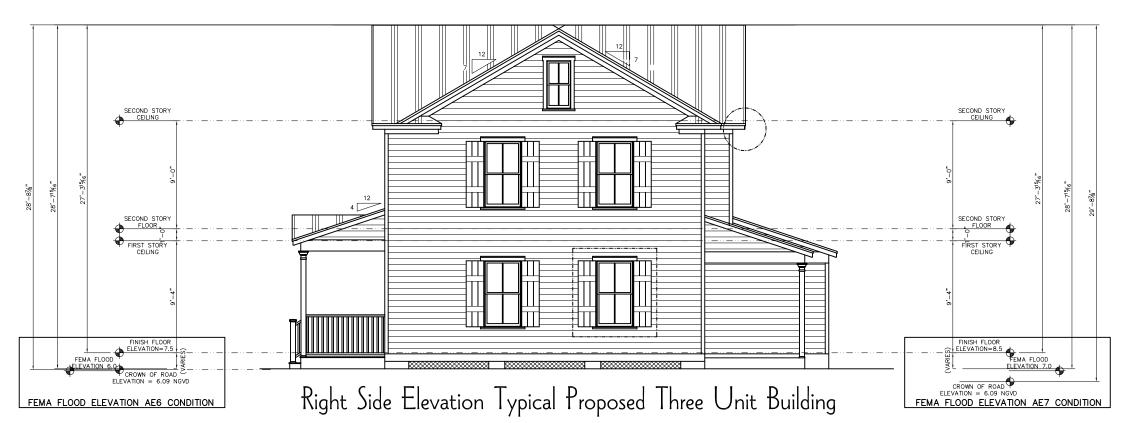

The proposed complex has similar architectural vocabulary than is found at Peary Court. The proposed structures will be clusters, or townhouses having each 3 to 6 units. As proposed staff opines that only three structures, which are at least 250 feet setback from property line, may be visible from White Street. These units will be located across an existing street and behind existing structures that have the same height than the proposed buildings.

The buildings will have a maximum height of 30 feet. The structures will have hardi board for siding and trims, impact resistant vinyl windows and doors, and standing seam panels as the roofing material. The window configurations will vary between 2 over 2, 4 over 4 and 6 over 6 and all windows will have decorative shutters.

### **Consistency with Cited Guidelines**

It is staff's opinion that the proposed design will not have any adverse effect to the historic district. Although Peary Court sits on the edge of one of the boundaries of the historic district, none of the proposed structures will face the surrounding historic streets. The proposed design is in keeping with the existing architecture found inside of Peary Court. Interesting the proposed structures has more architectural details than the existing housing built by the military. In conclusion, staff opines that the project complies with the guidelines for new construction, the proposal does not relates, by proximity, to historic buildings located on Angela and White Streets, and has been designed with an appropriate scale, mass, and proportions to the existing Navy houses.