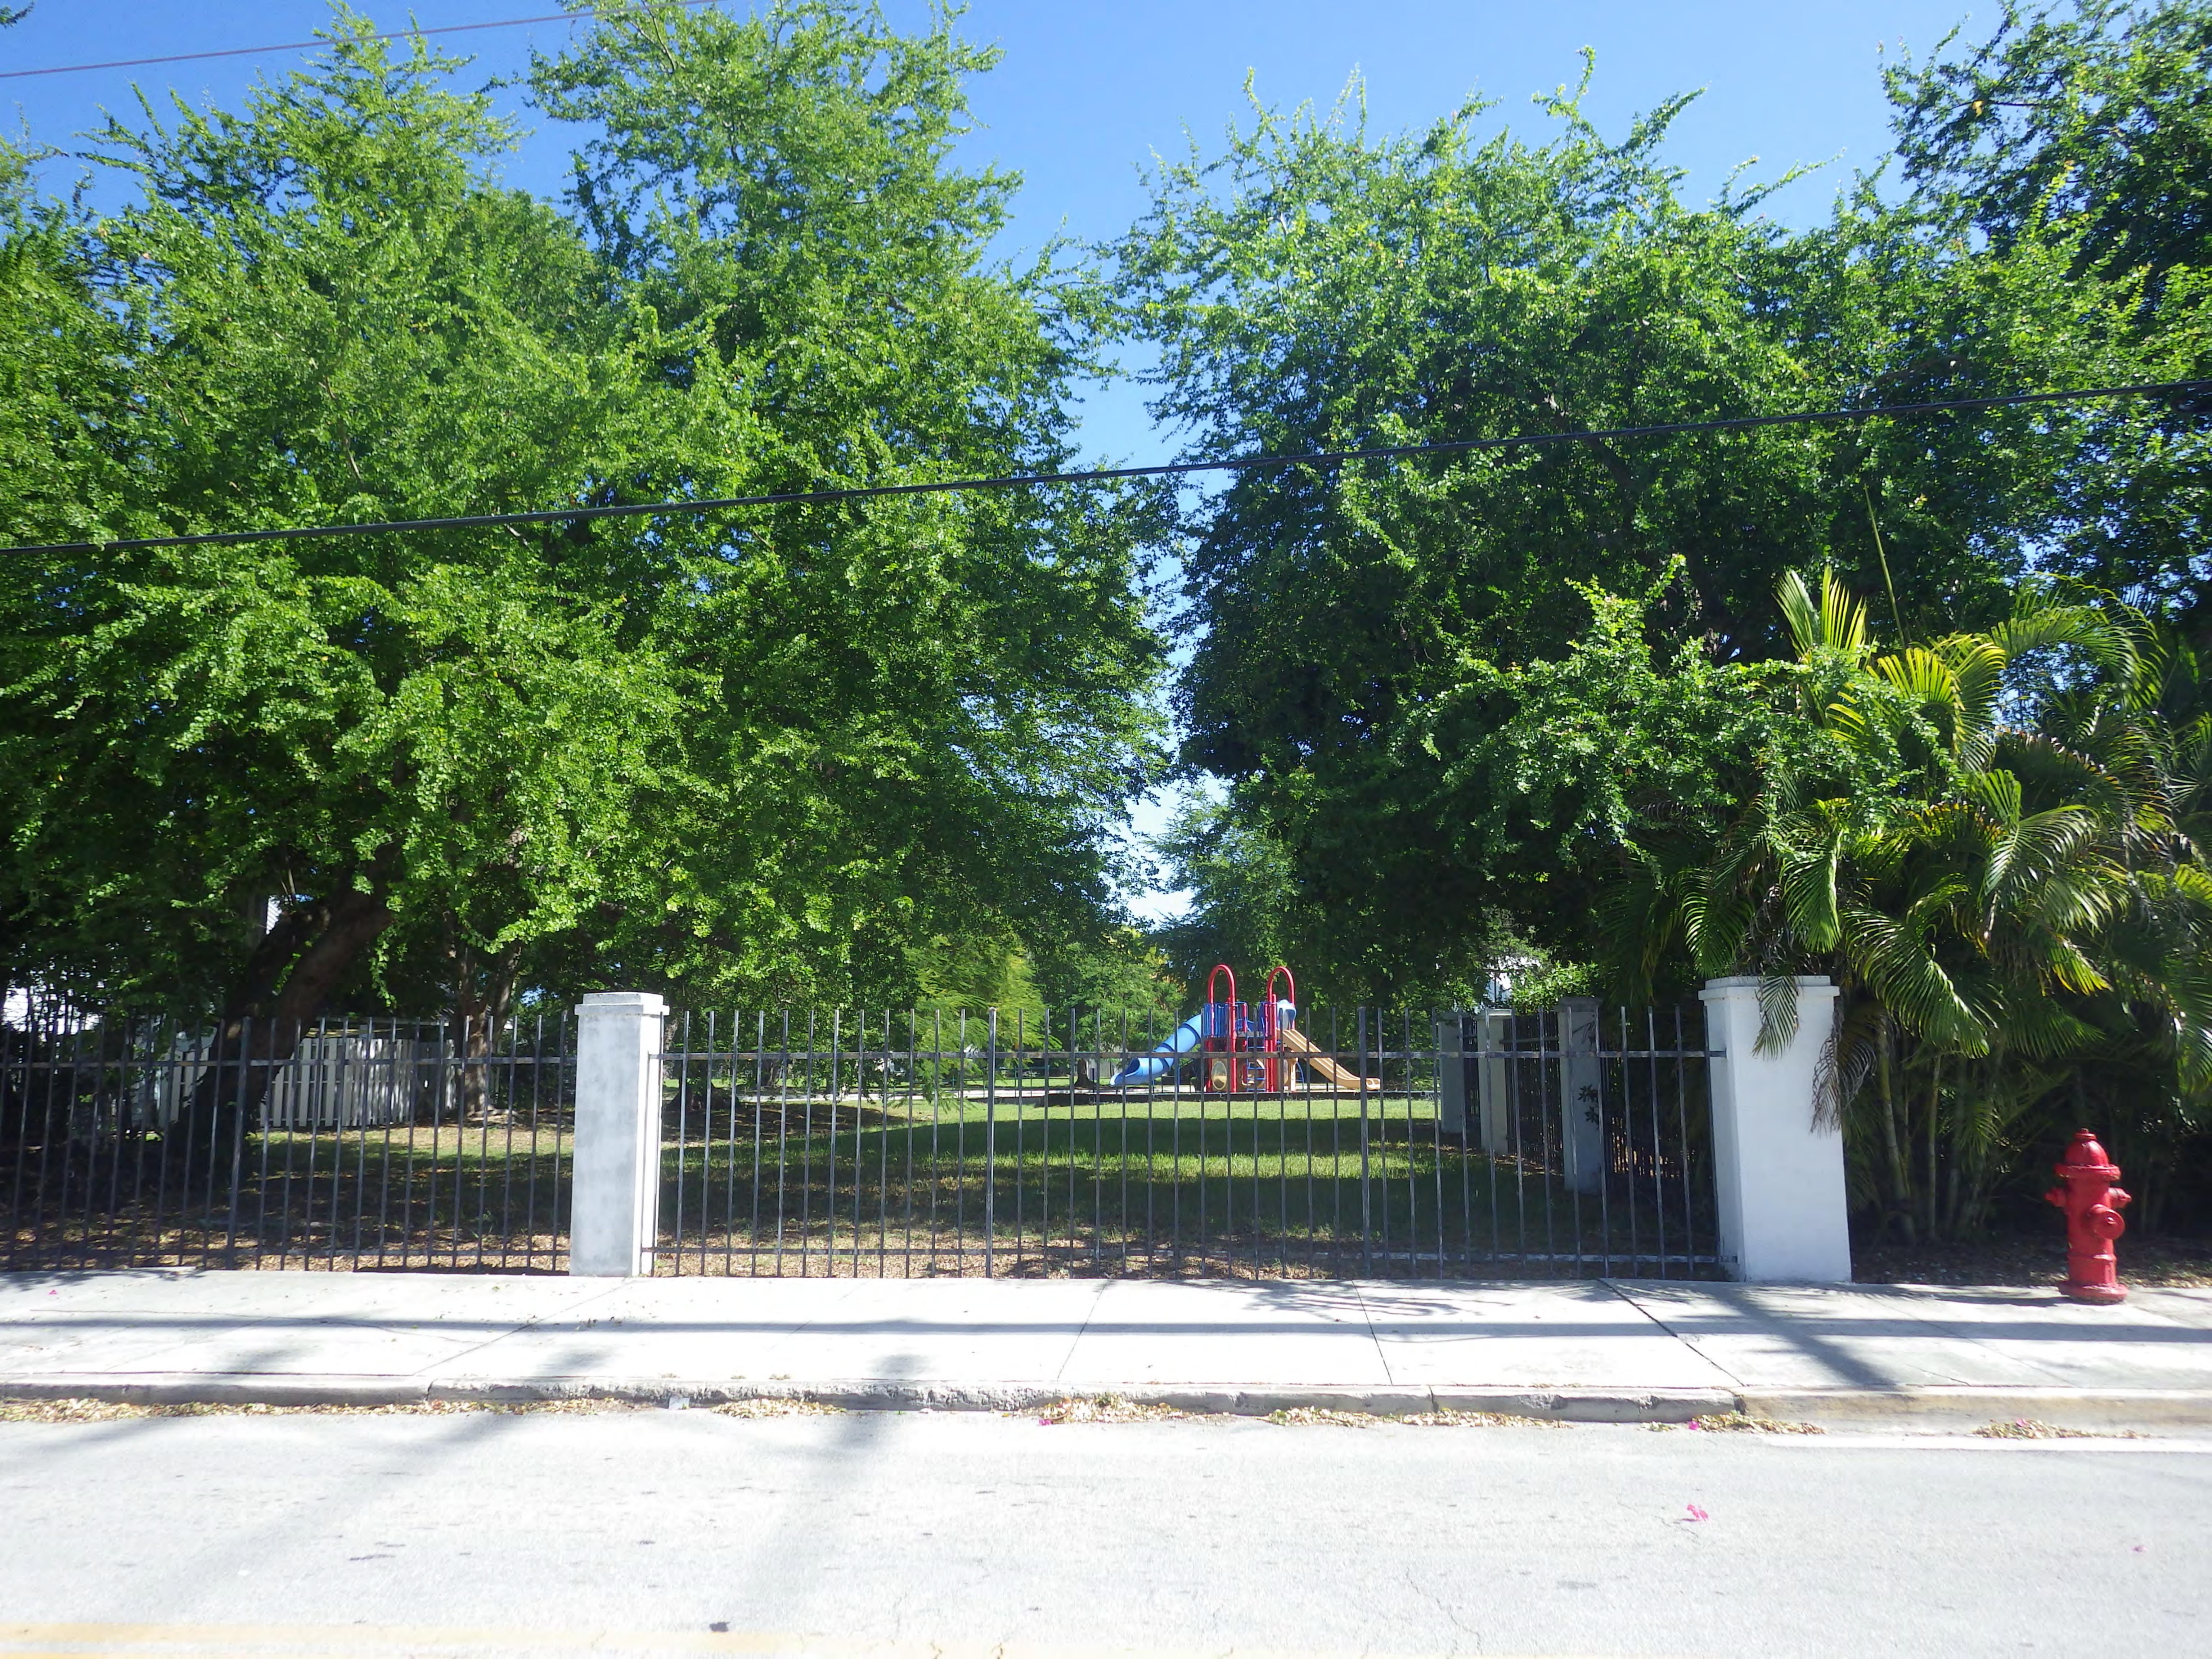

### **Description of Work:**

Major Development Plan- Construction of 48 units of new affordable housing at Peary Court. **Site Facts:** 

The parcel of approximately 24.18 acres is zoned as Historic Special Medium Density Residential District (HSMDR). The site is located adjacent to one of the main entrances to the historic district- on the northeast side of White Street. The lot bounds two historic district boundaries; on the west White Street and on the south Angela Street. The parcel has 48 buildings all of them housing residential units. The complex was built in 1996. On November 26, 2013, the Commission approved the demolition of the Credit Union building, which was demolished in 2014. The majority of the new proposed buildings will be built in the now vacant lot.

to the center of the lot and towards Palm Avenue. None of the proposed buildings will be facing Angela or White Street; furthermore, the closest building to a historic structure will be located approximately 250 feet from the edge of the property line. The proposed plans do not include any demolition of a structure.

The proposed complex has similar architectural vocabulary than is found at Peary Court. The proposed structures will be clusters, or townhouses having each 3 to 6 units. As proposed staff opines that only three structures, which are at least 250 feet setback from property line, may be visible from White Street. These units will be located across an existing street and behind existing structures that have the same height than the proposed buildings.