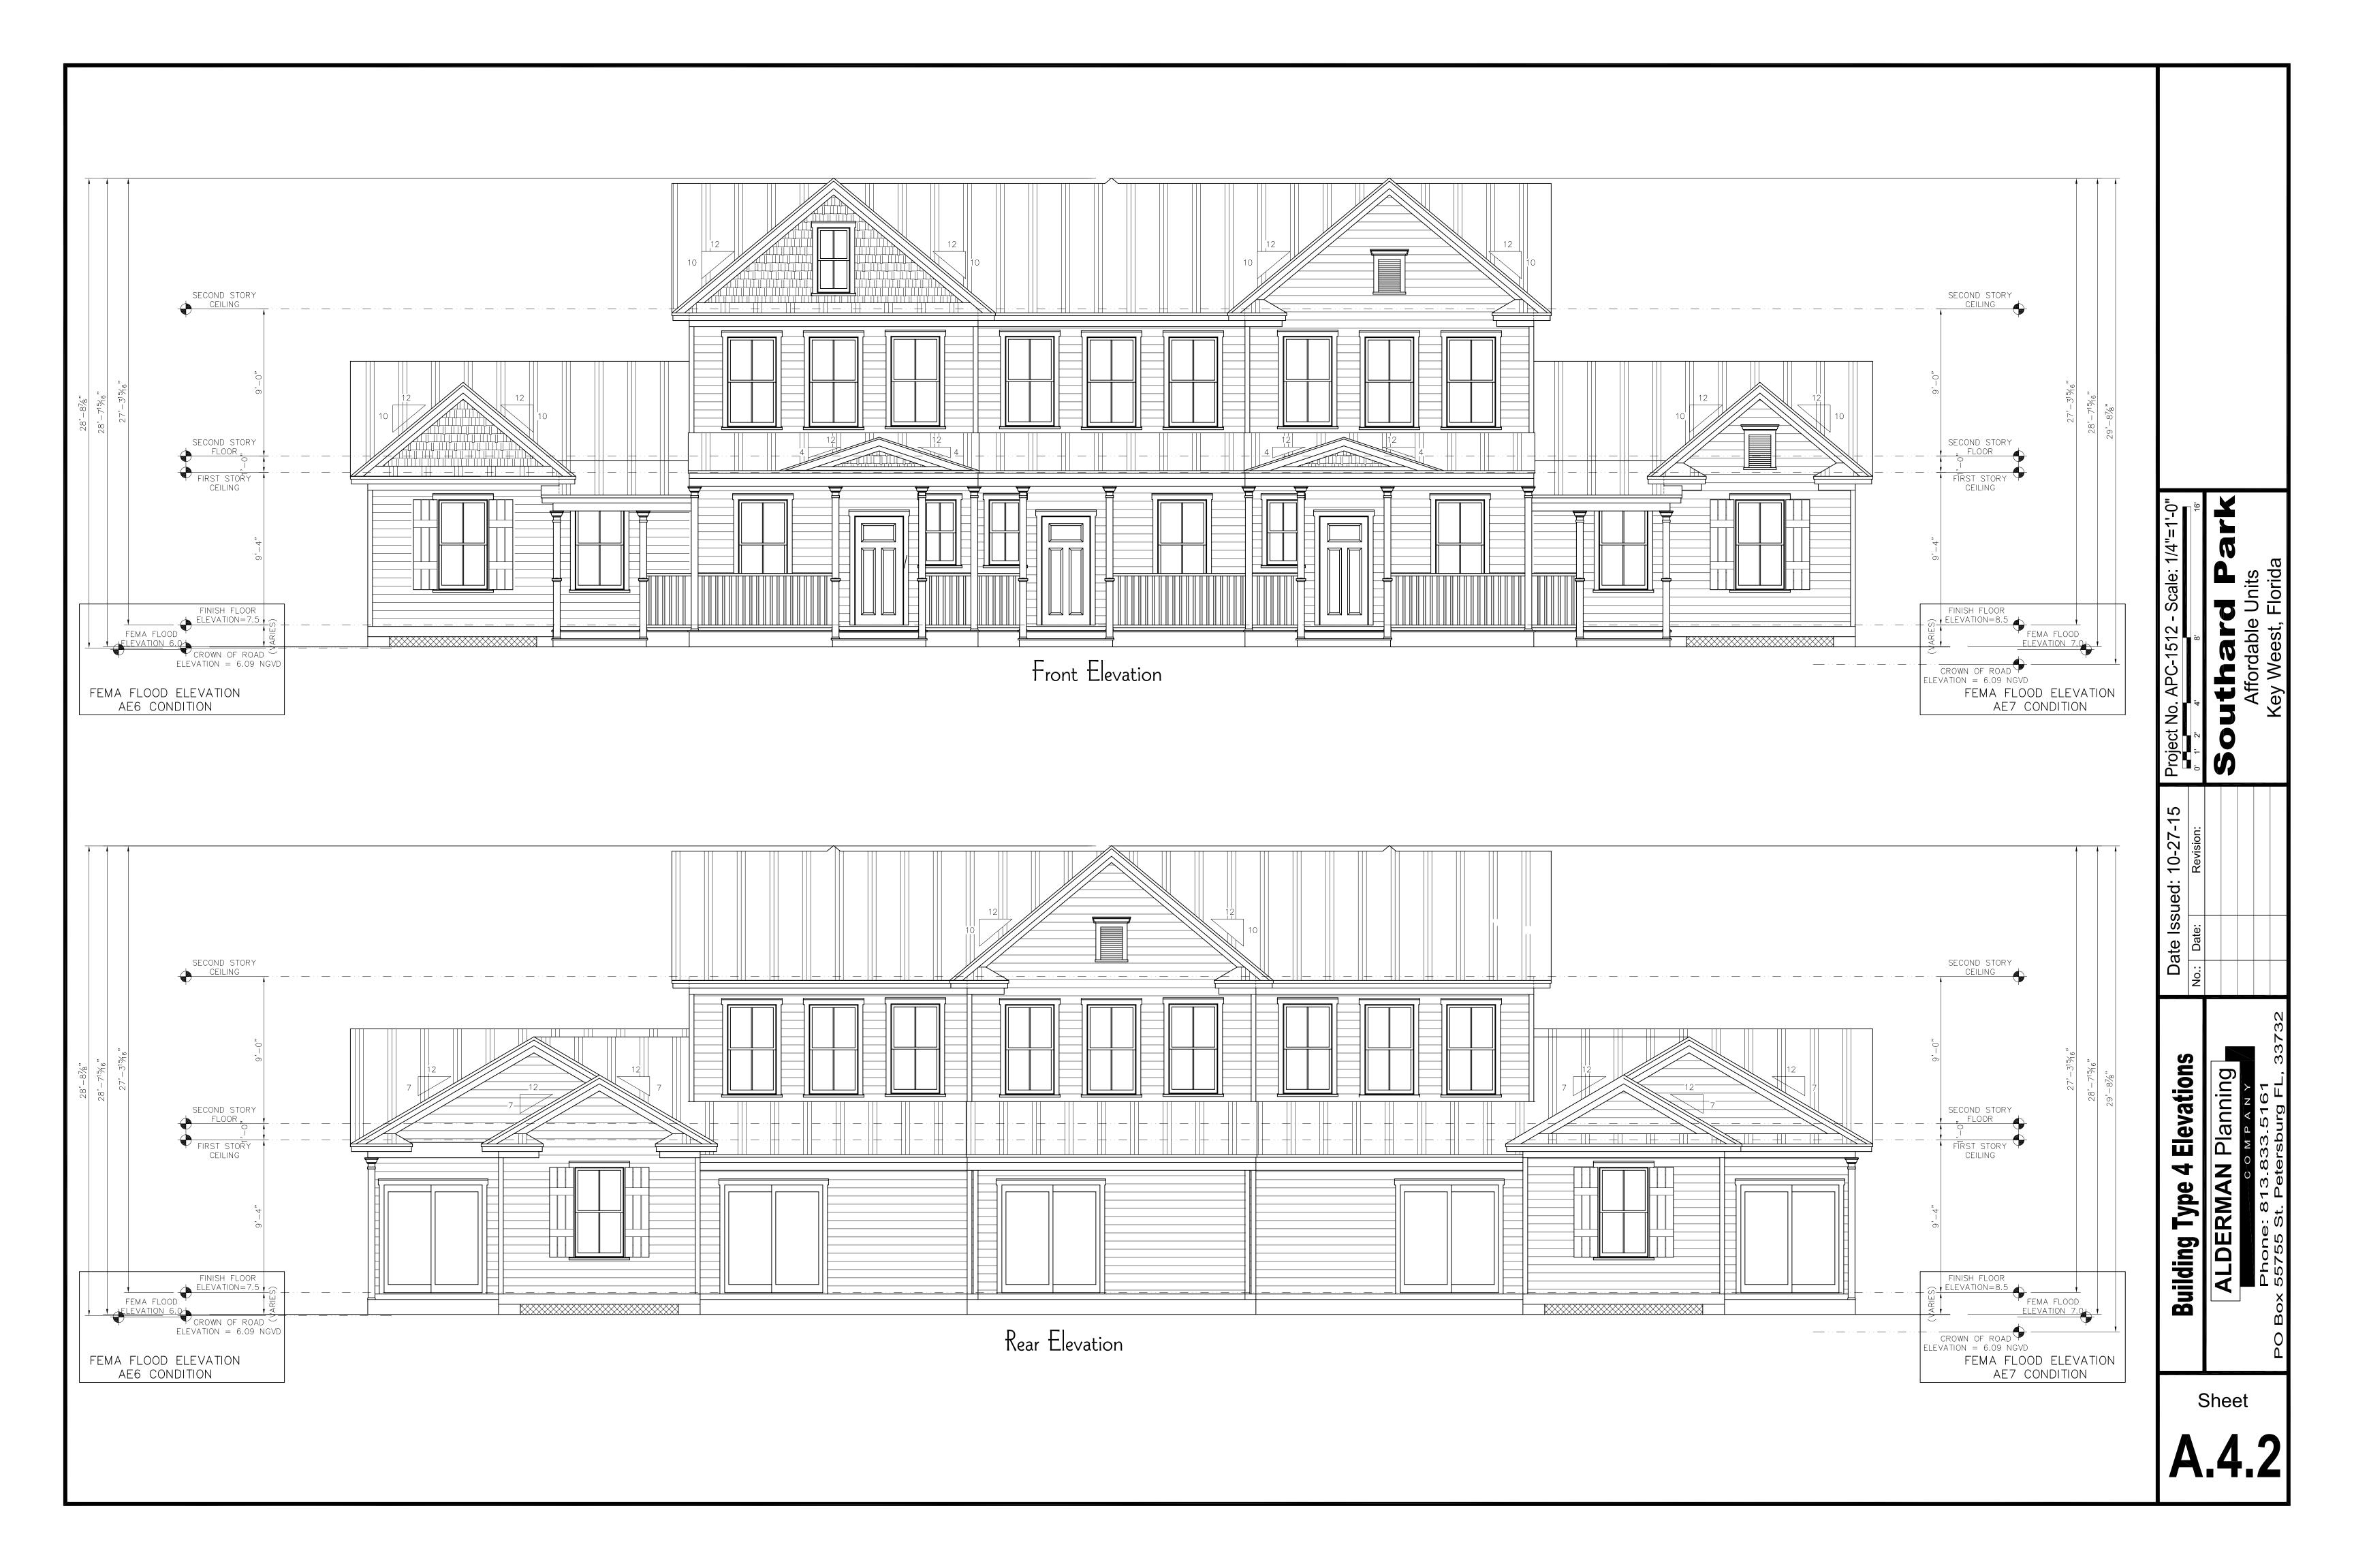

The proposed complex has similar architectural vocabulary than is found at Peary Court. The proposed structures will be clusters, or townhouses having each 3 to 6 units. As proposed staff opines that only three structures, which are at least 250 feet setback from property line, may be visible from White Street. These units will be located across an existing street and behind existing structures that have the same height than the proposed buildings.

The buildings will have a maximum height of 30 feet. The structures will have hardi board for siding and trims, impact resistant vinyl windows and doors, and standing seam panels as the roofing material. The window configurations will vary between 2 over 2, 4 over 4 and 6 over 6 and all windows will have decorative shutters.