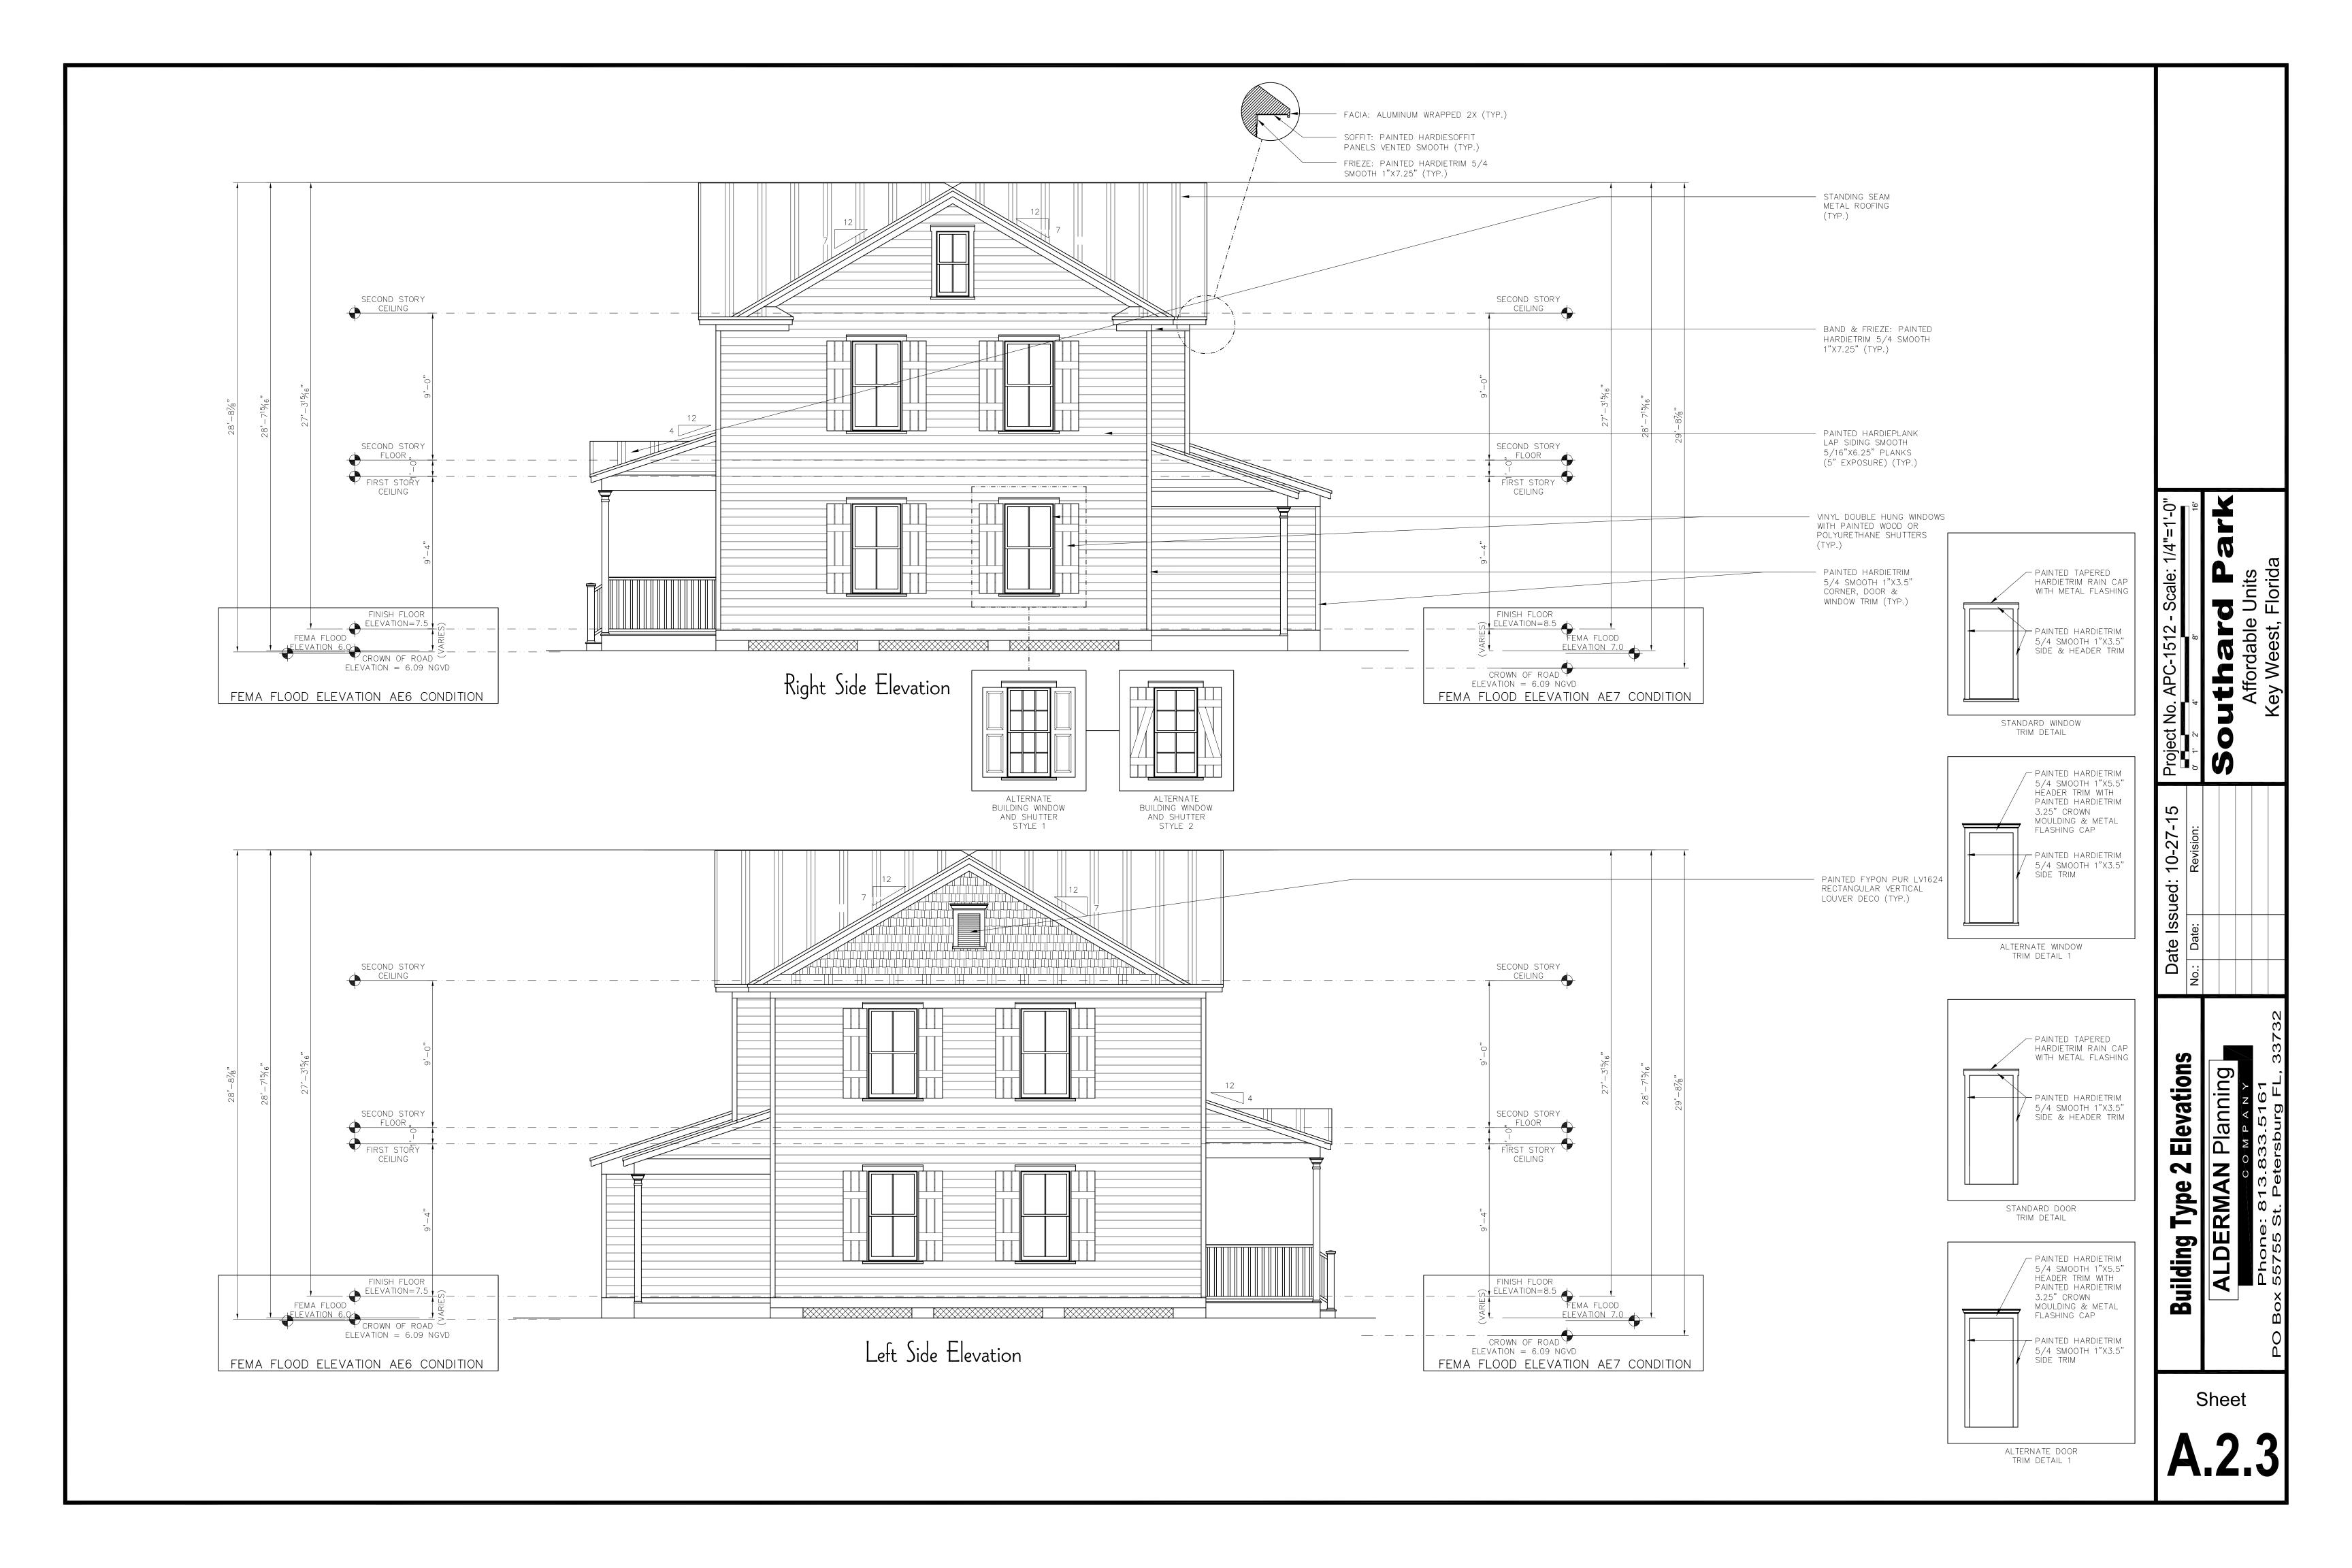

The proposed complex has similar architectural vocabulary than is found at Peary Court. The proposed structures will be clusters, or townhouses having each 3 to 6 units. As proposed staff opines that only three structures, which are at least 250 feet setback from property line, may be visible from White Street. These units will be located across an existing street and behind existing structures that have the same height than the proposed buildings.

The buildings will have a maximum height of 30 feet. The structures will have hardi board for siding and trims, impact resistant vinyl windows and doors, and standing seam panels as the roofing material. The window configurations will vary between 2 over 2, 4 over 4 and 6 over 6 and all windows will have decorative shutters.

### **Consistency with Cited Guidelines**

It is staff's opinion that the proposed design will not have any adverse effect to the historic district. Although Peary Court sits on the edge of one of the boundaries of the historic district, none of the proposed structures will face the surrounding historic streets. The proposed design is in keeping with the existing architecture found inside of Peary Court. Interesting the proposed structures has more architectural details than the existing housing built by the military. In conclusion, staff opines that the project complies with the guidelines for new construction, the proposal does not relates, by proximity, to historic buildings located on Angela and White Streets, and has been designed with an appropriate scale, mass, and proportions to the existing Navy houses.