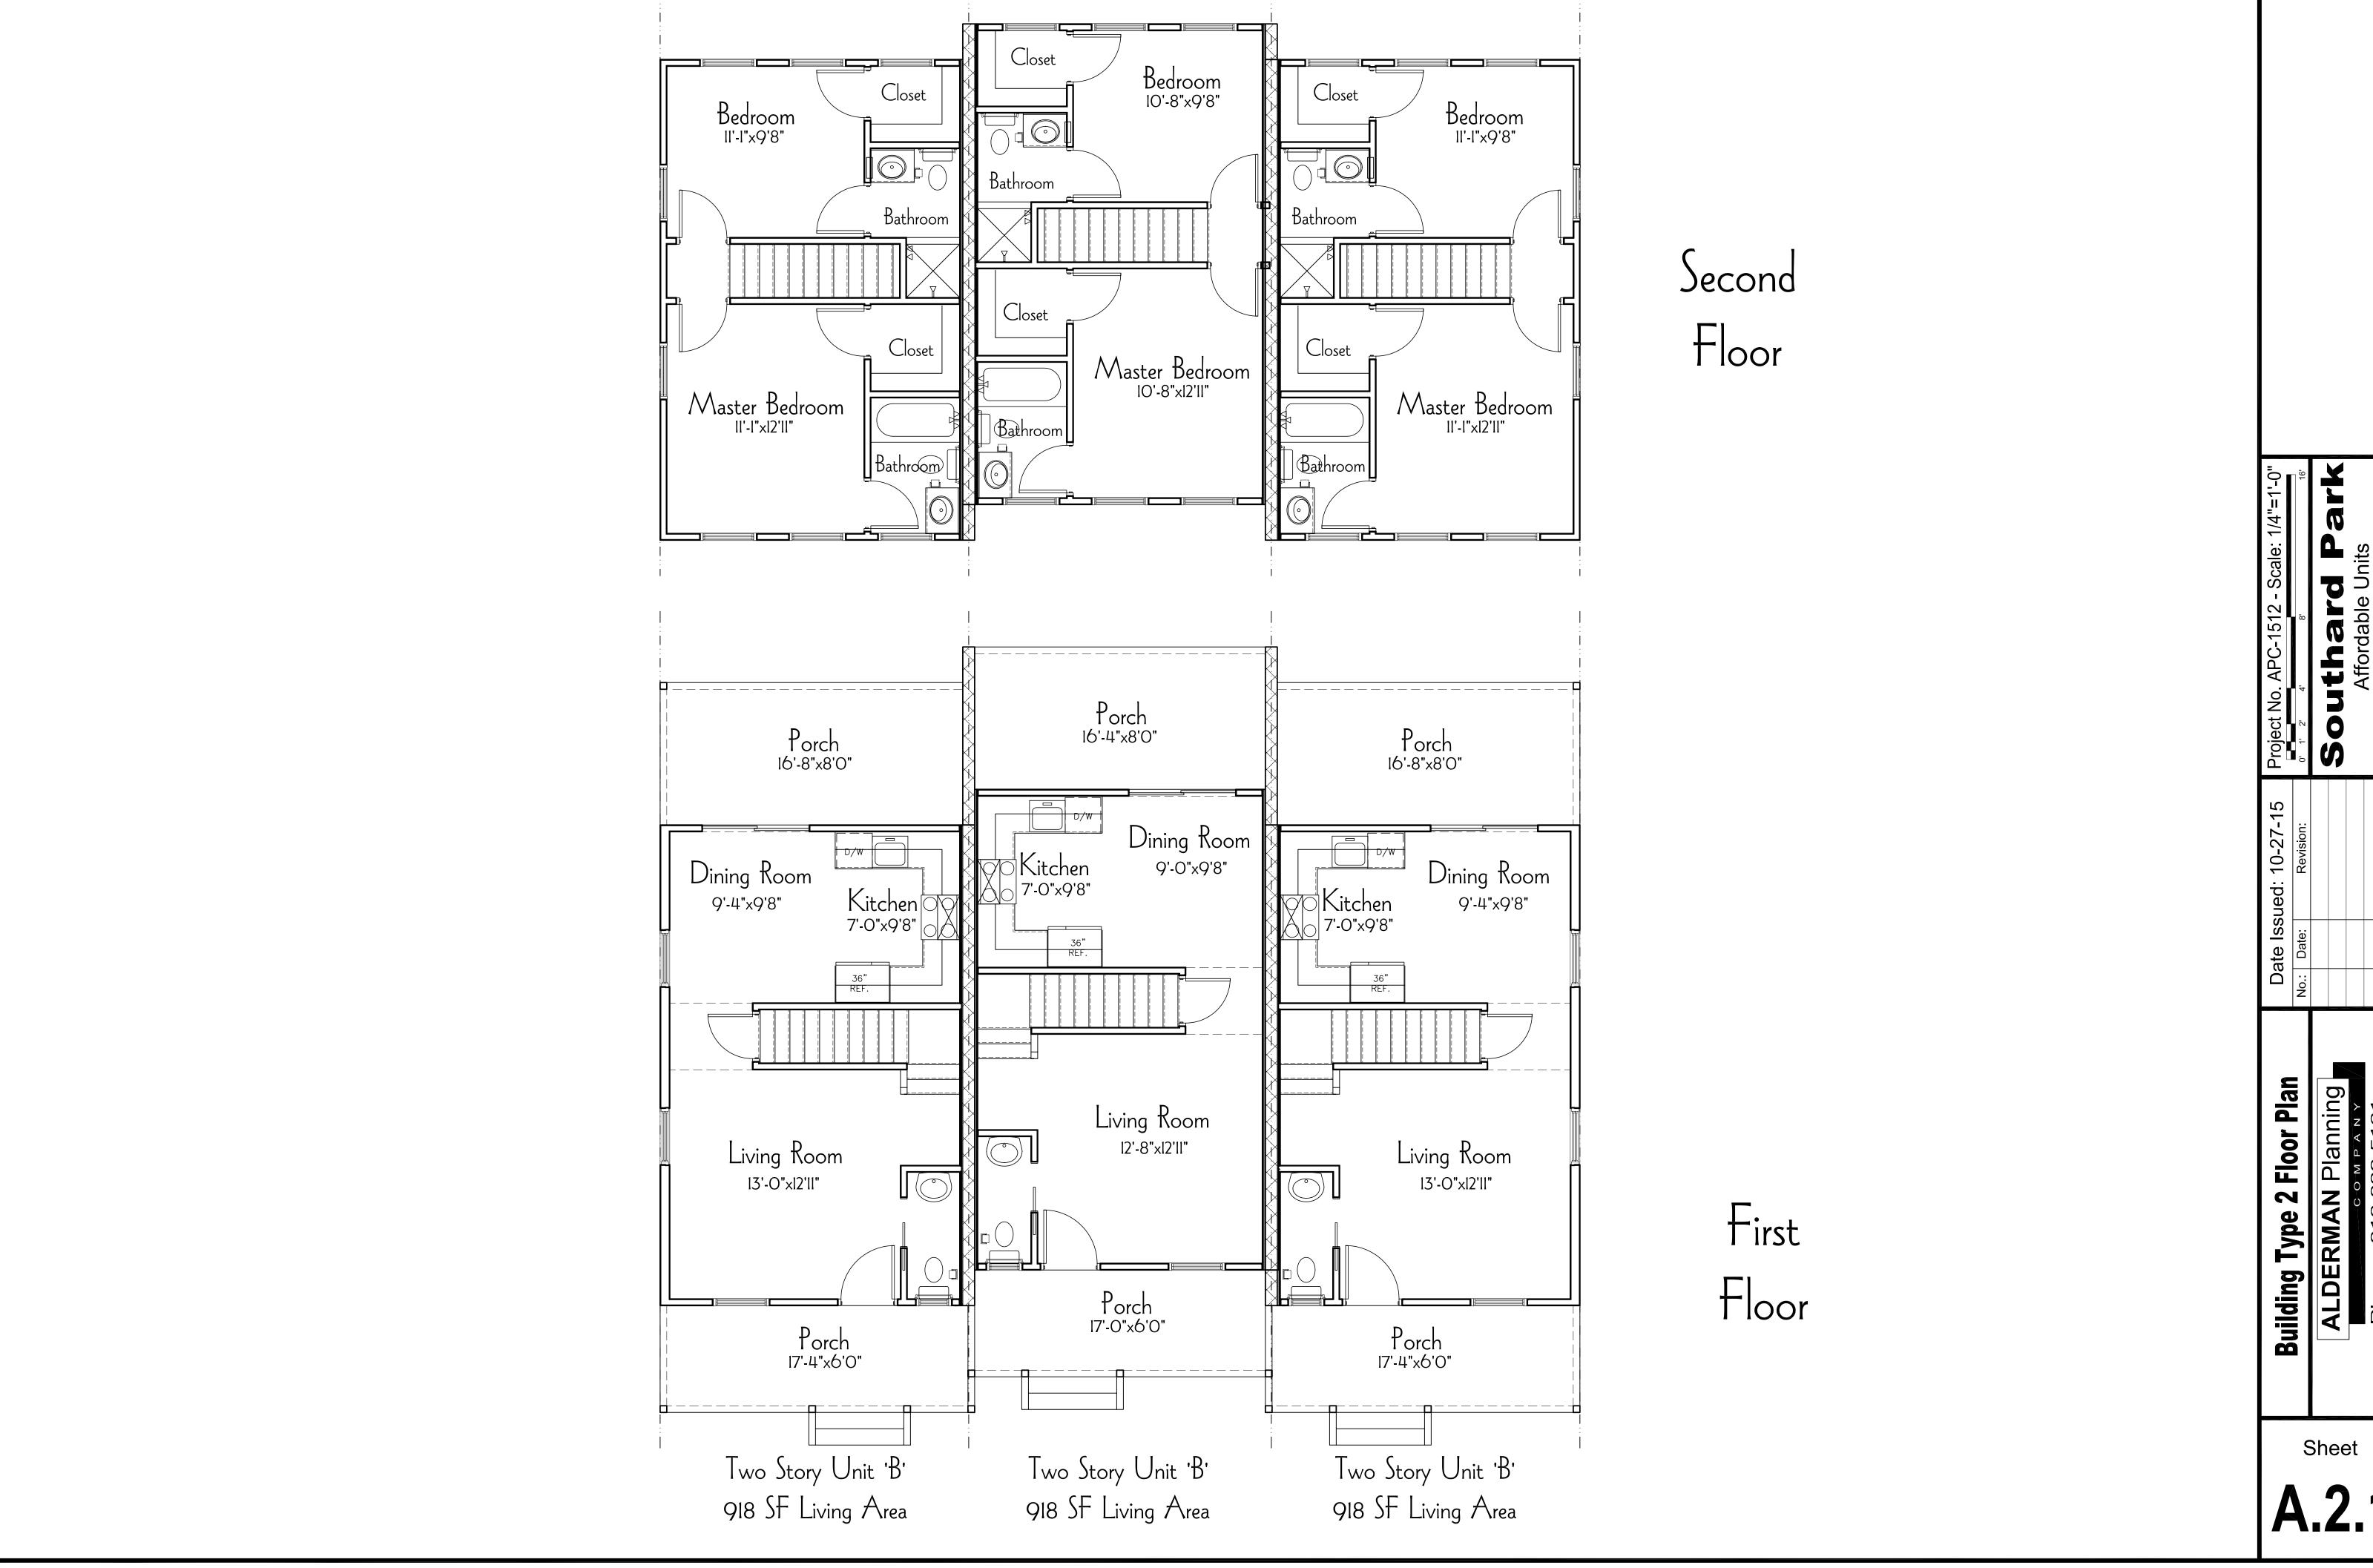

The proposed complex has similar architectural vocabulary than is found at Peary Court. The proposed structures will be clusters, or townhouses having each 3 to 6 units. As proposed staff opines that only three structures, which are at least 250 feet setback from property line, may be visible from White Street. These units will be located across an existing street and behind existing structures that have the same height than the proposed buildings.

The buildings will have a maximum height of 30 feet. The structures will have hardi board for siding and trims, impact resistant vinyl windows and doors, and standing seam panels as the roofing material. The window configurations will vary between 2 over 2, 4 over 4 and 6 over 6 and all windows will have decorative shutters.

### **Consistency with Cited Guidelines**

It is staff's opinion that the proposed design will not have any adverse effect to the historic district. Although Peary Court sits on the edge of one of the boundaries of the historic district, none of the proposed structures will face the surrounding historic streets. The proposed design is in keeping with the existing architecture found inside of Peary Court. Interesting the proposed structures has more architectural details than the existing housing built by the military. In conclusion, staff opines that the project complies with the guidelines for new construction, the proposal does not relates, by proximity, to historic buildings located on Angela and White Streets, and has been designed with an appropriate scale, mass, and proportions to the existing Navy houses.