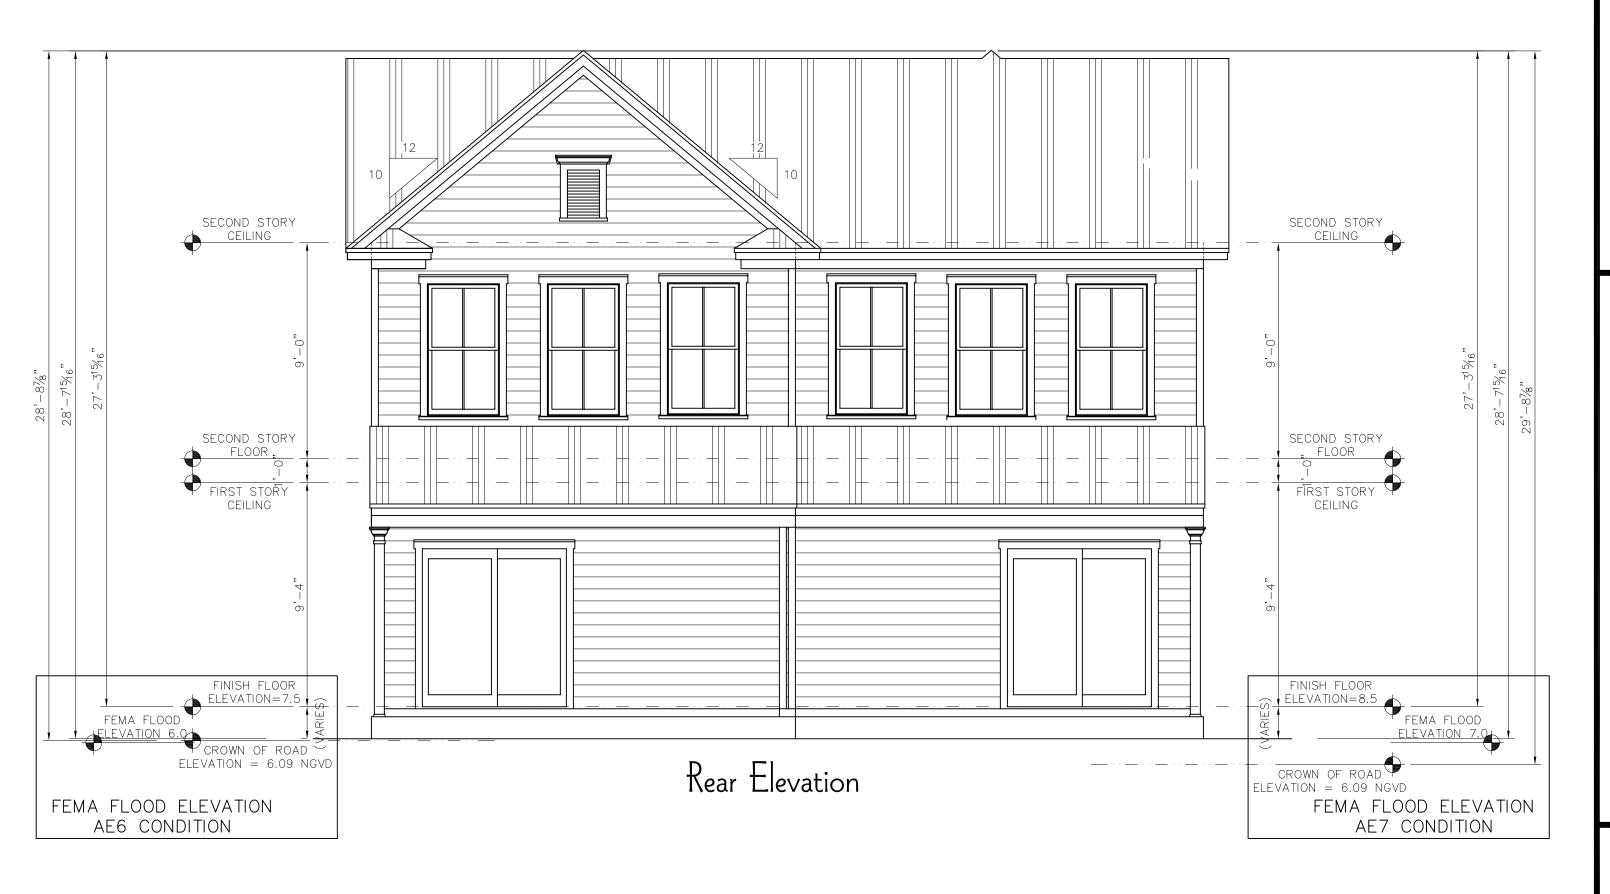

The proposed complex has similar architectural vocabulary than is found at Peary Court. The proposed structures will be clusters, or townhouses having each 3 to 6 units. As proposed staff opines that only three structures, which are at least 250 feet setback from property line, may be visible from White Street. These units will be located across an existing street and behind existing structures that have the same height than the proposed buildings.

The buildings will have a maximum height of 30 feet. The structures will have hardi board for siding and trims, impact resistant vinyl windows and doors, and standing seam panels as the roofing material. The window configurations will vary between 2 over 2, 4 over 4 and 6 over 6 and all windows will have decorative shutters.

### **Consistency with Cited Guidelines**

It is staff's opinion that the proposed design will not have any adverse effect to the historic district. Although Peary Court sits on the edge of one of the boundaries of the historic district, none of the proposed structures will face the surrounding historic streets. The proposed design is in keeping with the existing architecture found inside of Peary Court. Interesting the proposed structures has more architectural details than the existing housing built by the military. In conclusion, staff opines that the project complies with the guidelines for new construction, the proposal does not relates, by proximity, to historic buildings located on Angela and White Streets, and has been designed with an appropriate scale, mass, and proportions to the existing Navy houses.