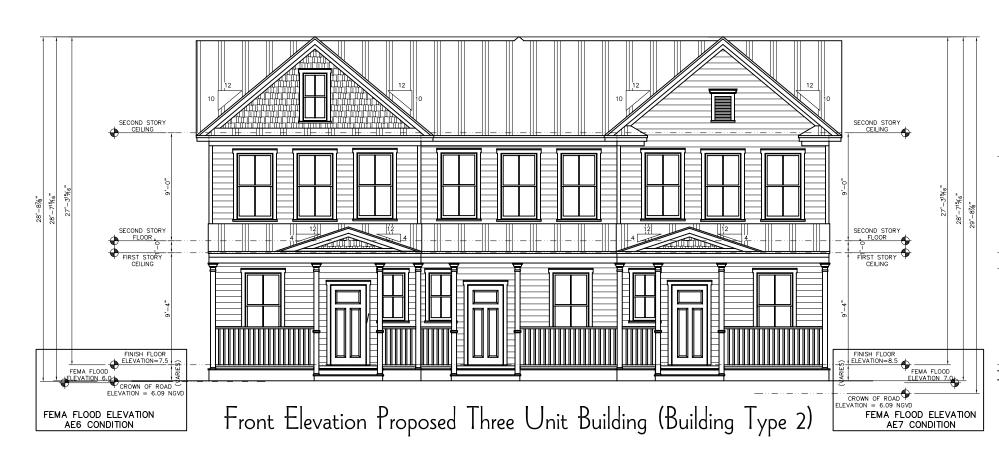

The proposed complex has similar architectural vocabulary than is found at Peary Court. The proposed structures will be clusters, or townhouses having each 3 to 6 units. As proposed staff opines that only three structures, which are at least 250 feet setback from property line, may be visible from White Street. These units will be located across an existing street and behind existing structures that have the same height than the proposed buildings.

The buildings will have a maximum height of 30 feet. The structures will have hardi board for siding and trims, impact resistant vinyl windows and doors, and standing seam panels as the roofing material. The window configurations will vary between 2 over 2, 4 over 4 and 6 over 6 and all windows will have decorative shutters.

### **Consistency with Cited Guidelines**

It is staff's opinion that the proposed design will not have any adverse effect to the historic district. Although Peary Court sits on the edge of one of the boundaries of the historic district, none of the proposed structures will face the surrounding historic streets. The proposed design is in keeping with the existing architecture found inside of Peary Court. Interesting the proposed structures has more architectural details than the existing housing built by the military. In conclusion, staff opines that the project complies with the guidelines for new construction, the proposal does not relates, by proximity, to historic buildings located on Angela and White Streets, and has been designed with an appropriate scale, mass, and proportions to the existing Navy houses.