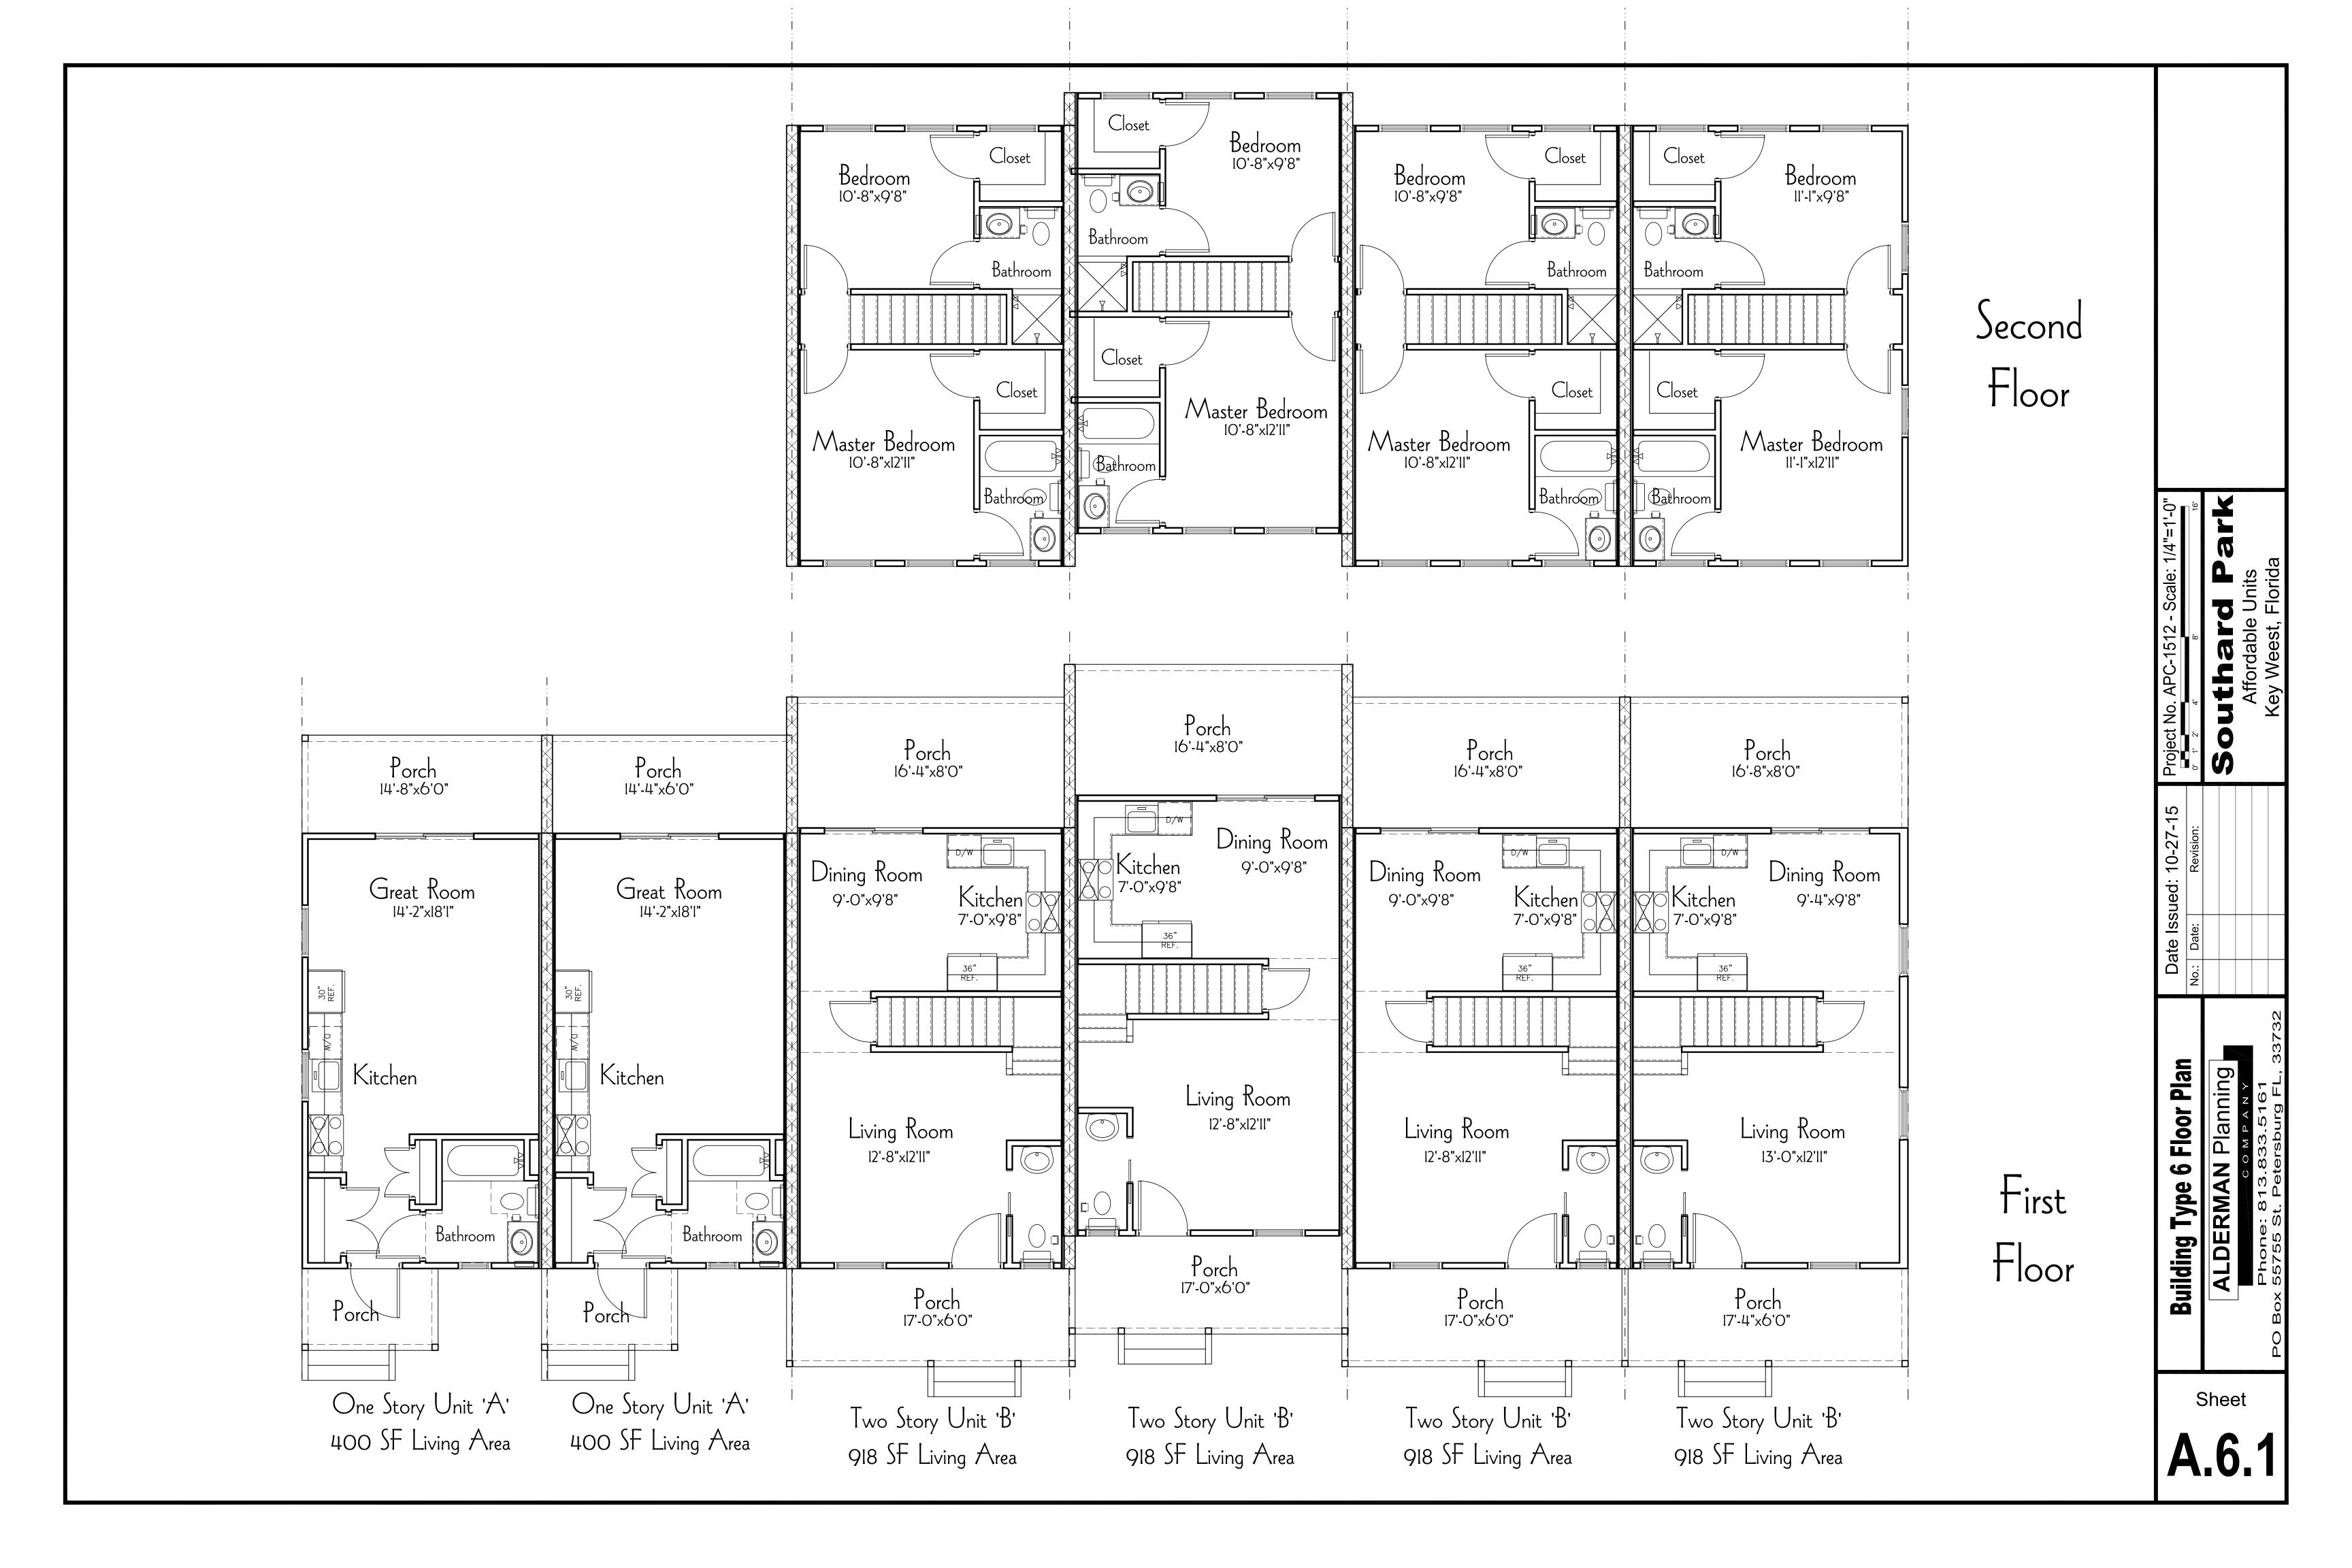

The proposed complex has similar architectural vocabulary than is found at Peary Court. The proposed structures will be clusters, or townhouses having each 3 to 6 units. As proposed staff opines that only three structures, which are at least 250 feet setback from property line, may be visible from White Street. These units will be located across an existing street and behind existing structures that have the same height than the proposed buildings.

The buildings will have a maximum height of 30 feet. The structures will have hardi board for siding and trims, impact resistant vinyl windows and doors, and standing seam panels as the roofing material. The window configurations will vary between 2 over 2, 4 over 4 and 6 over 6 and all windows will have decorative shutters.