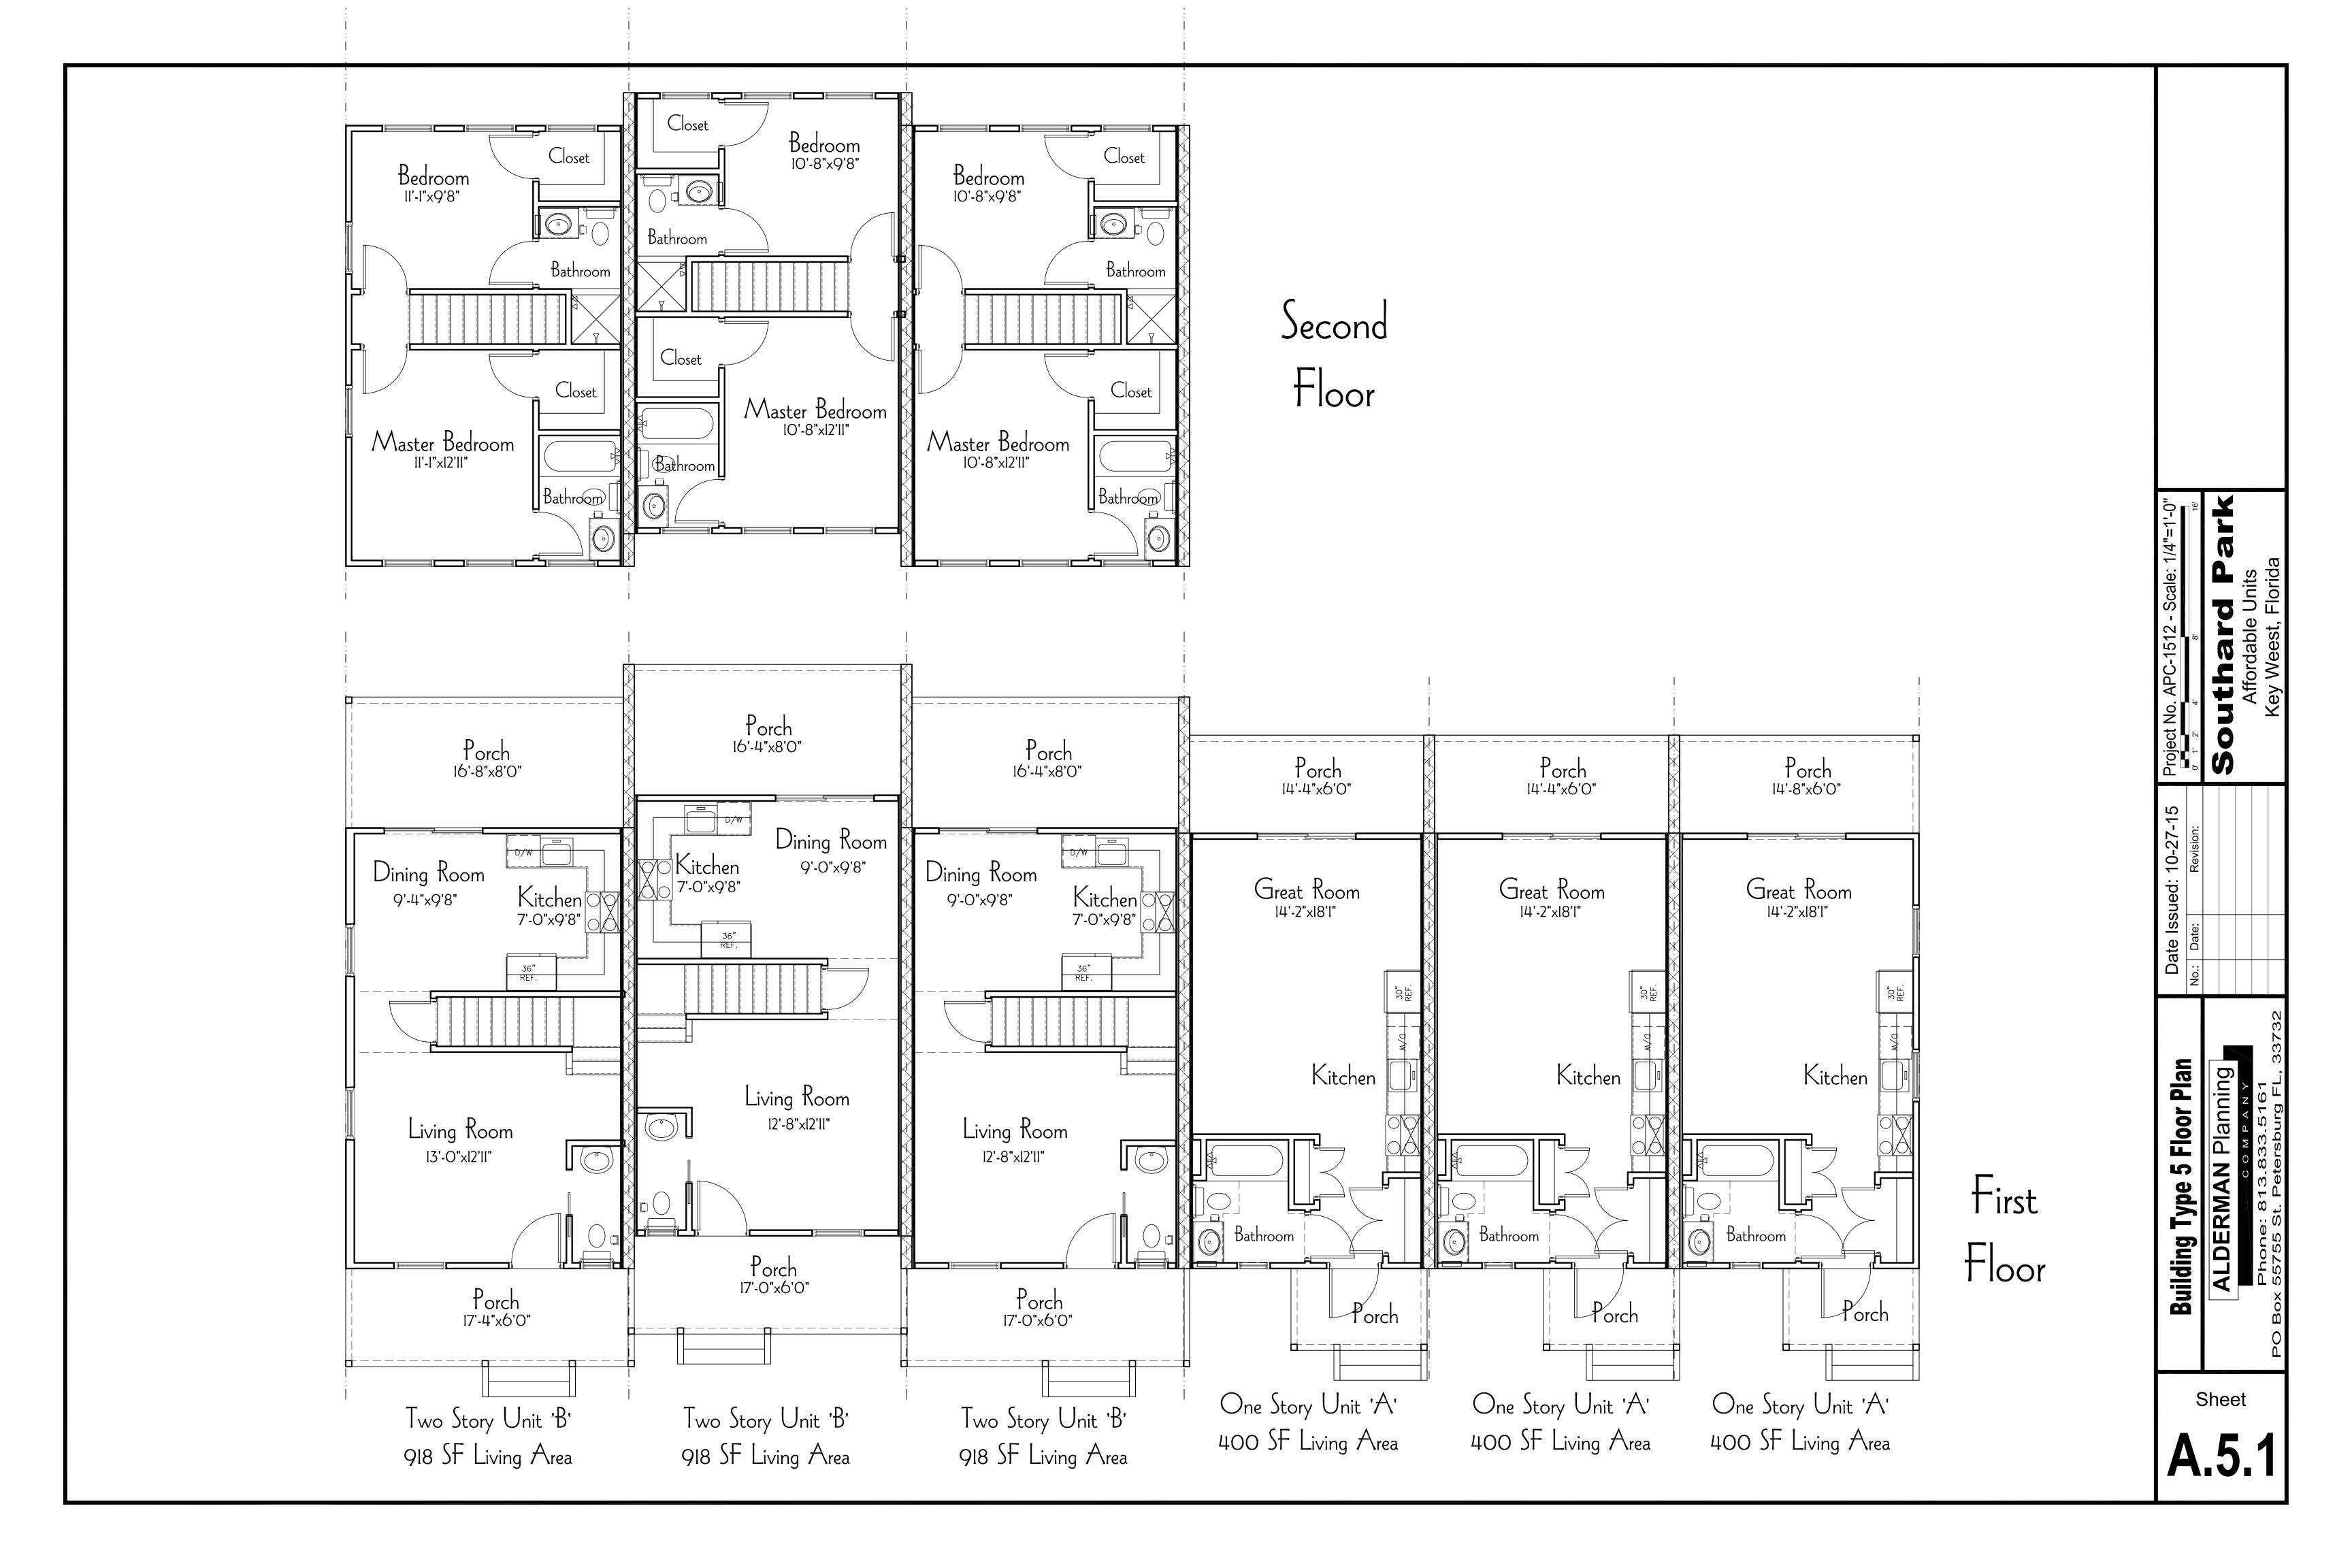

The proposed complex has similar architectural vocabulary than is found at Peary Court. The proposed structures will be clusters, or townhouses having each 3 to 6 units. As proposed staff opines that only three structures, which are at least 250 feet setback from property line, may be visible from White Street. These units will be located across an existing street and behind existing structures that have the same height than the proposed buildings.

The buildings will have a maximum height of 30 feet. The structures will have hardi board for siding and trims, impact resistant vinyl windows and doors, and standing seam panels as the roofing material. The window configurations will vary between 2 over 2, 4 over 4 and 6 over 6 and all windows will have decorative shutters.