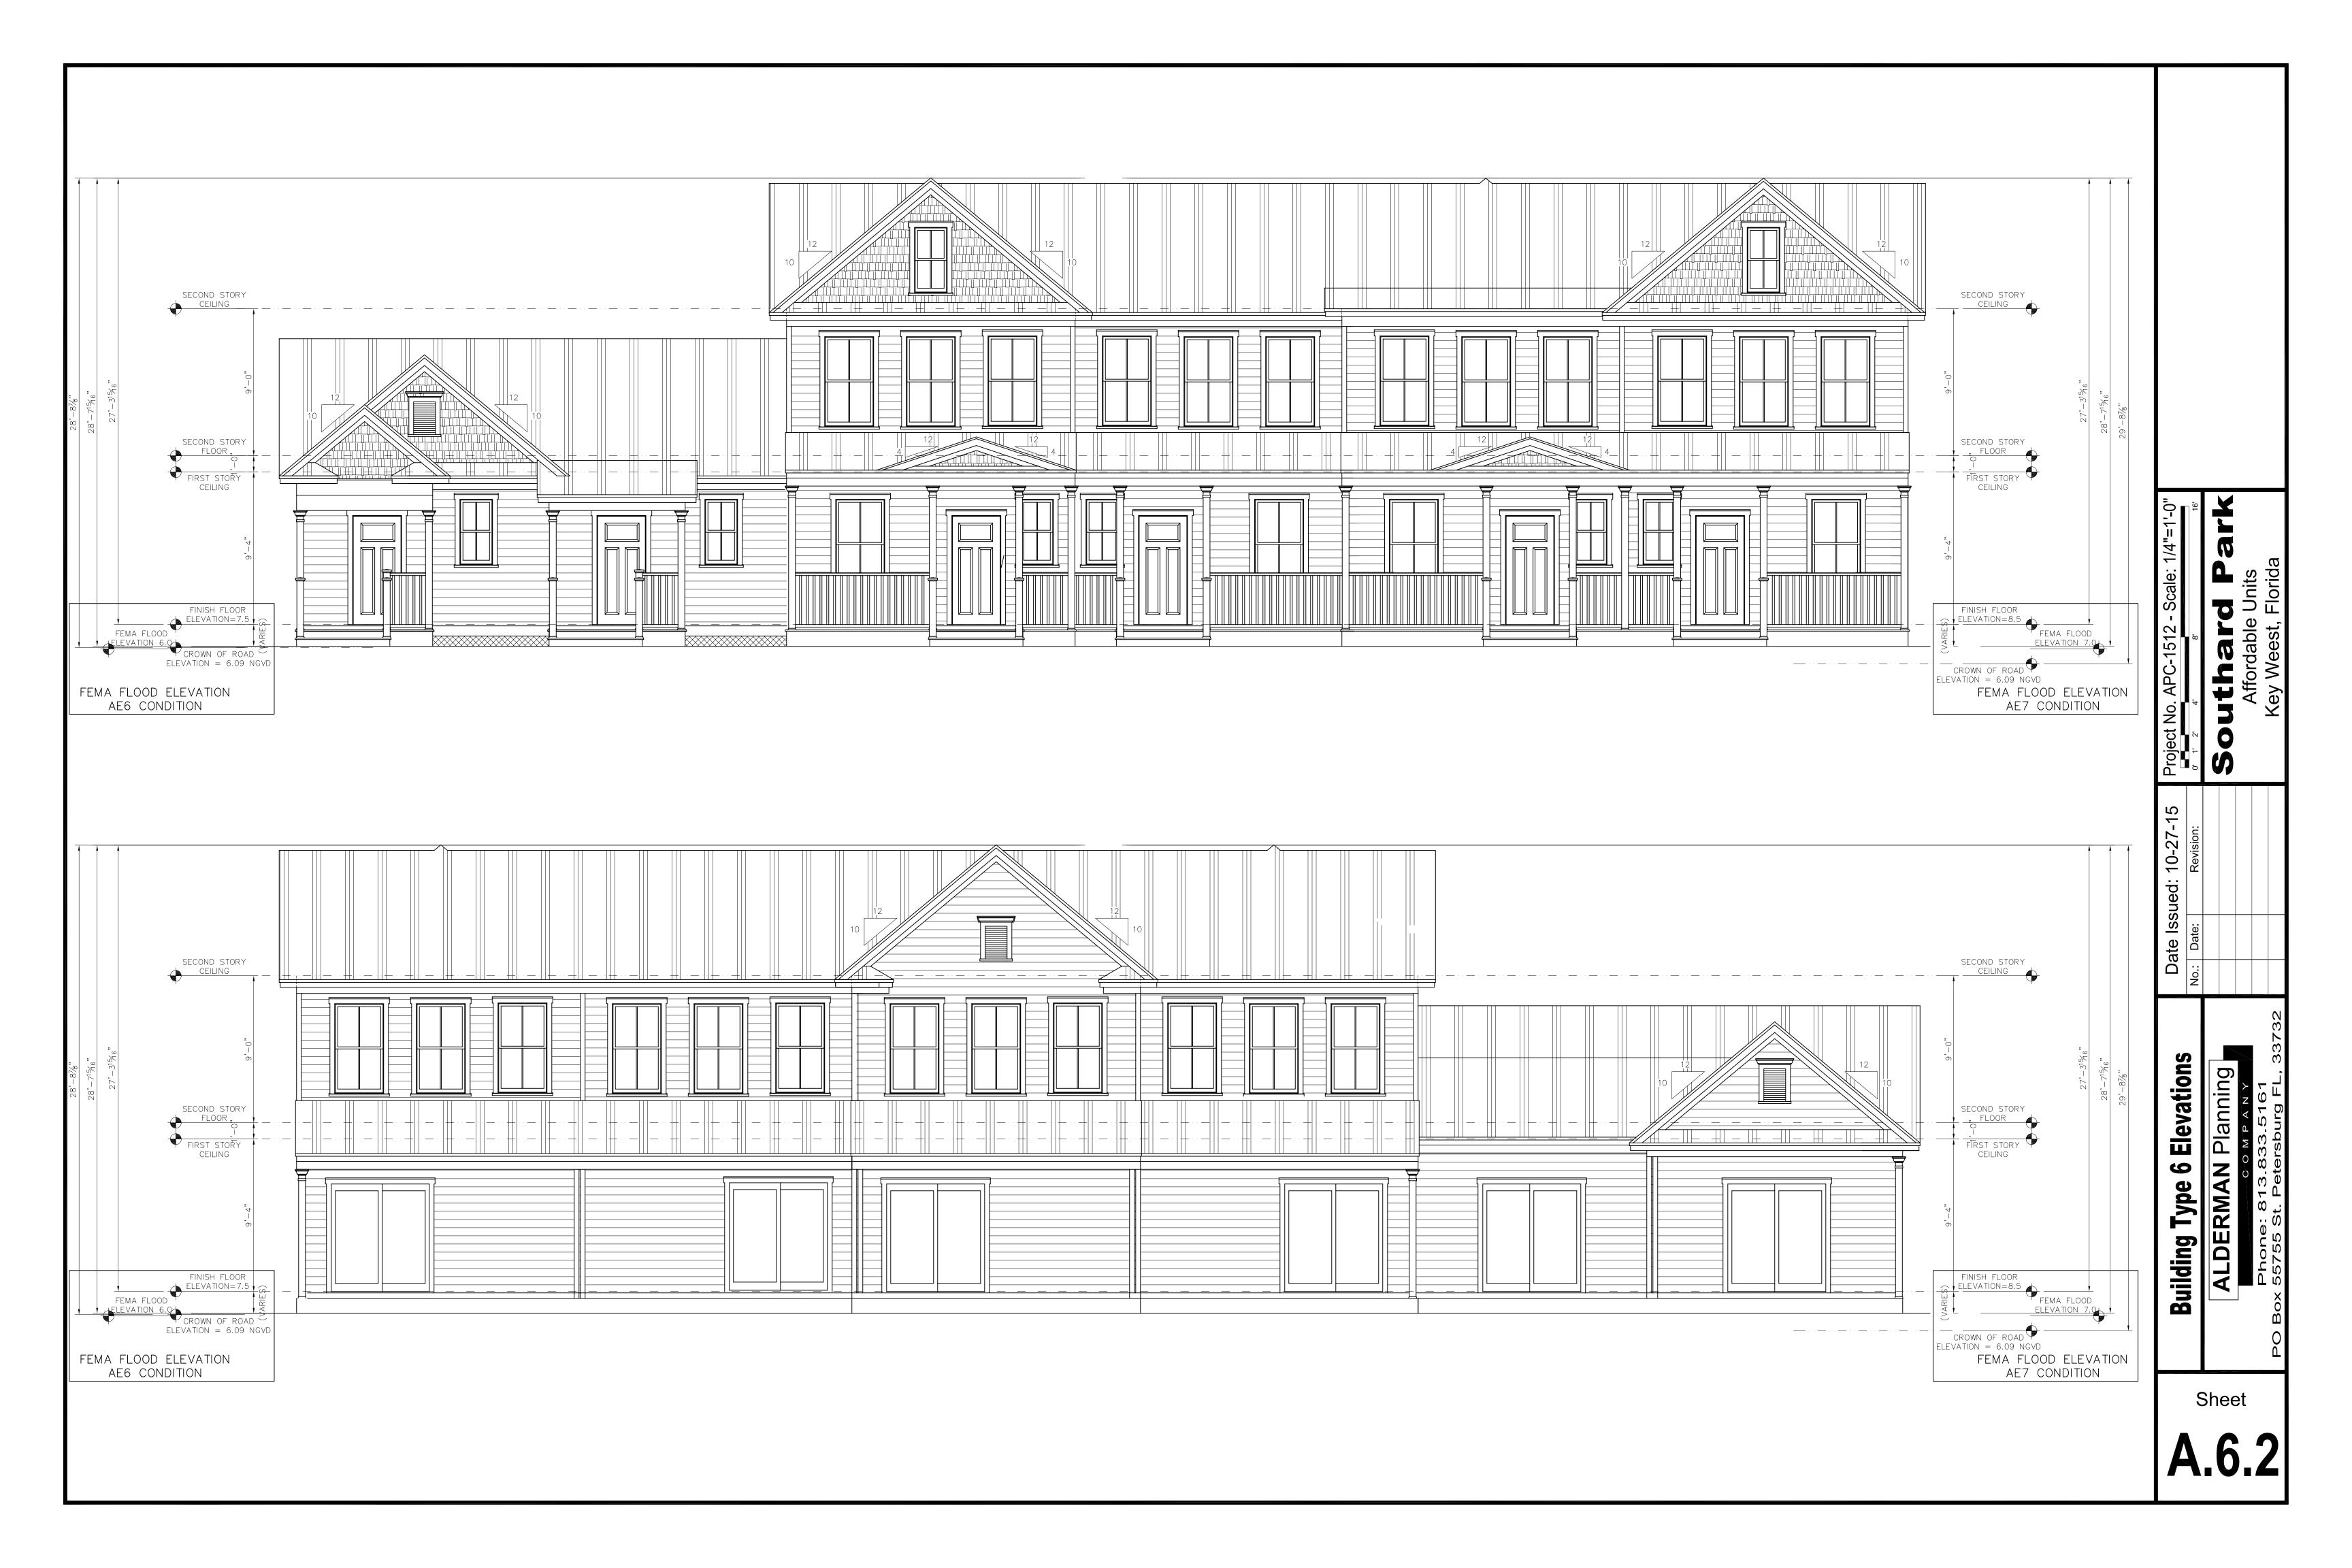

The proposed complex has similar architectural vocabulary than is found at Peary Court. The proposed structures will be clusters, or townhouses having each 3 to 6 units. As proposed staff opines that only three structures, which are at least 250 feet setback from property line, may be visible from White Street. These units will be located across an existing street and behind existing structures that have the same height than the proposed buildings.

The buildings will have a maximum height of 30 feet. The structures will have hardi board for siding and trims, impact resistant vinyl windows and doors, and standing seam panels as the roofing material. The window configurations will vary between 2 over 2, 4 over 4 and 6 over 6 and all windows will have decorative shutters.

### **Consistency with Cited Guidelines**

It is staff's opinion that the proposed design will not have any adverse effect to the historic district. Although Peary Court sits on the edge of one of the boundaries of the historic district, none of the proposed structures will face the surrounding historic streets. The proposed design is in keeping with the existing architecture found inside of Peary Court. Interesting the proposed structures has more architectural details than the existing housing built by the military. In conclusion, staff opines that the project complies with the guidelines for new construction, the proposal does not relates, by proximity, to historic buildings located on Angela and White Streets, and has been designed with an appropriate scale, mass, and proportions to the existing Navy houses.