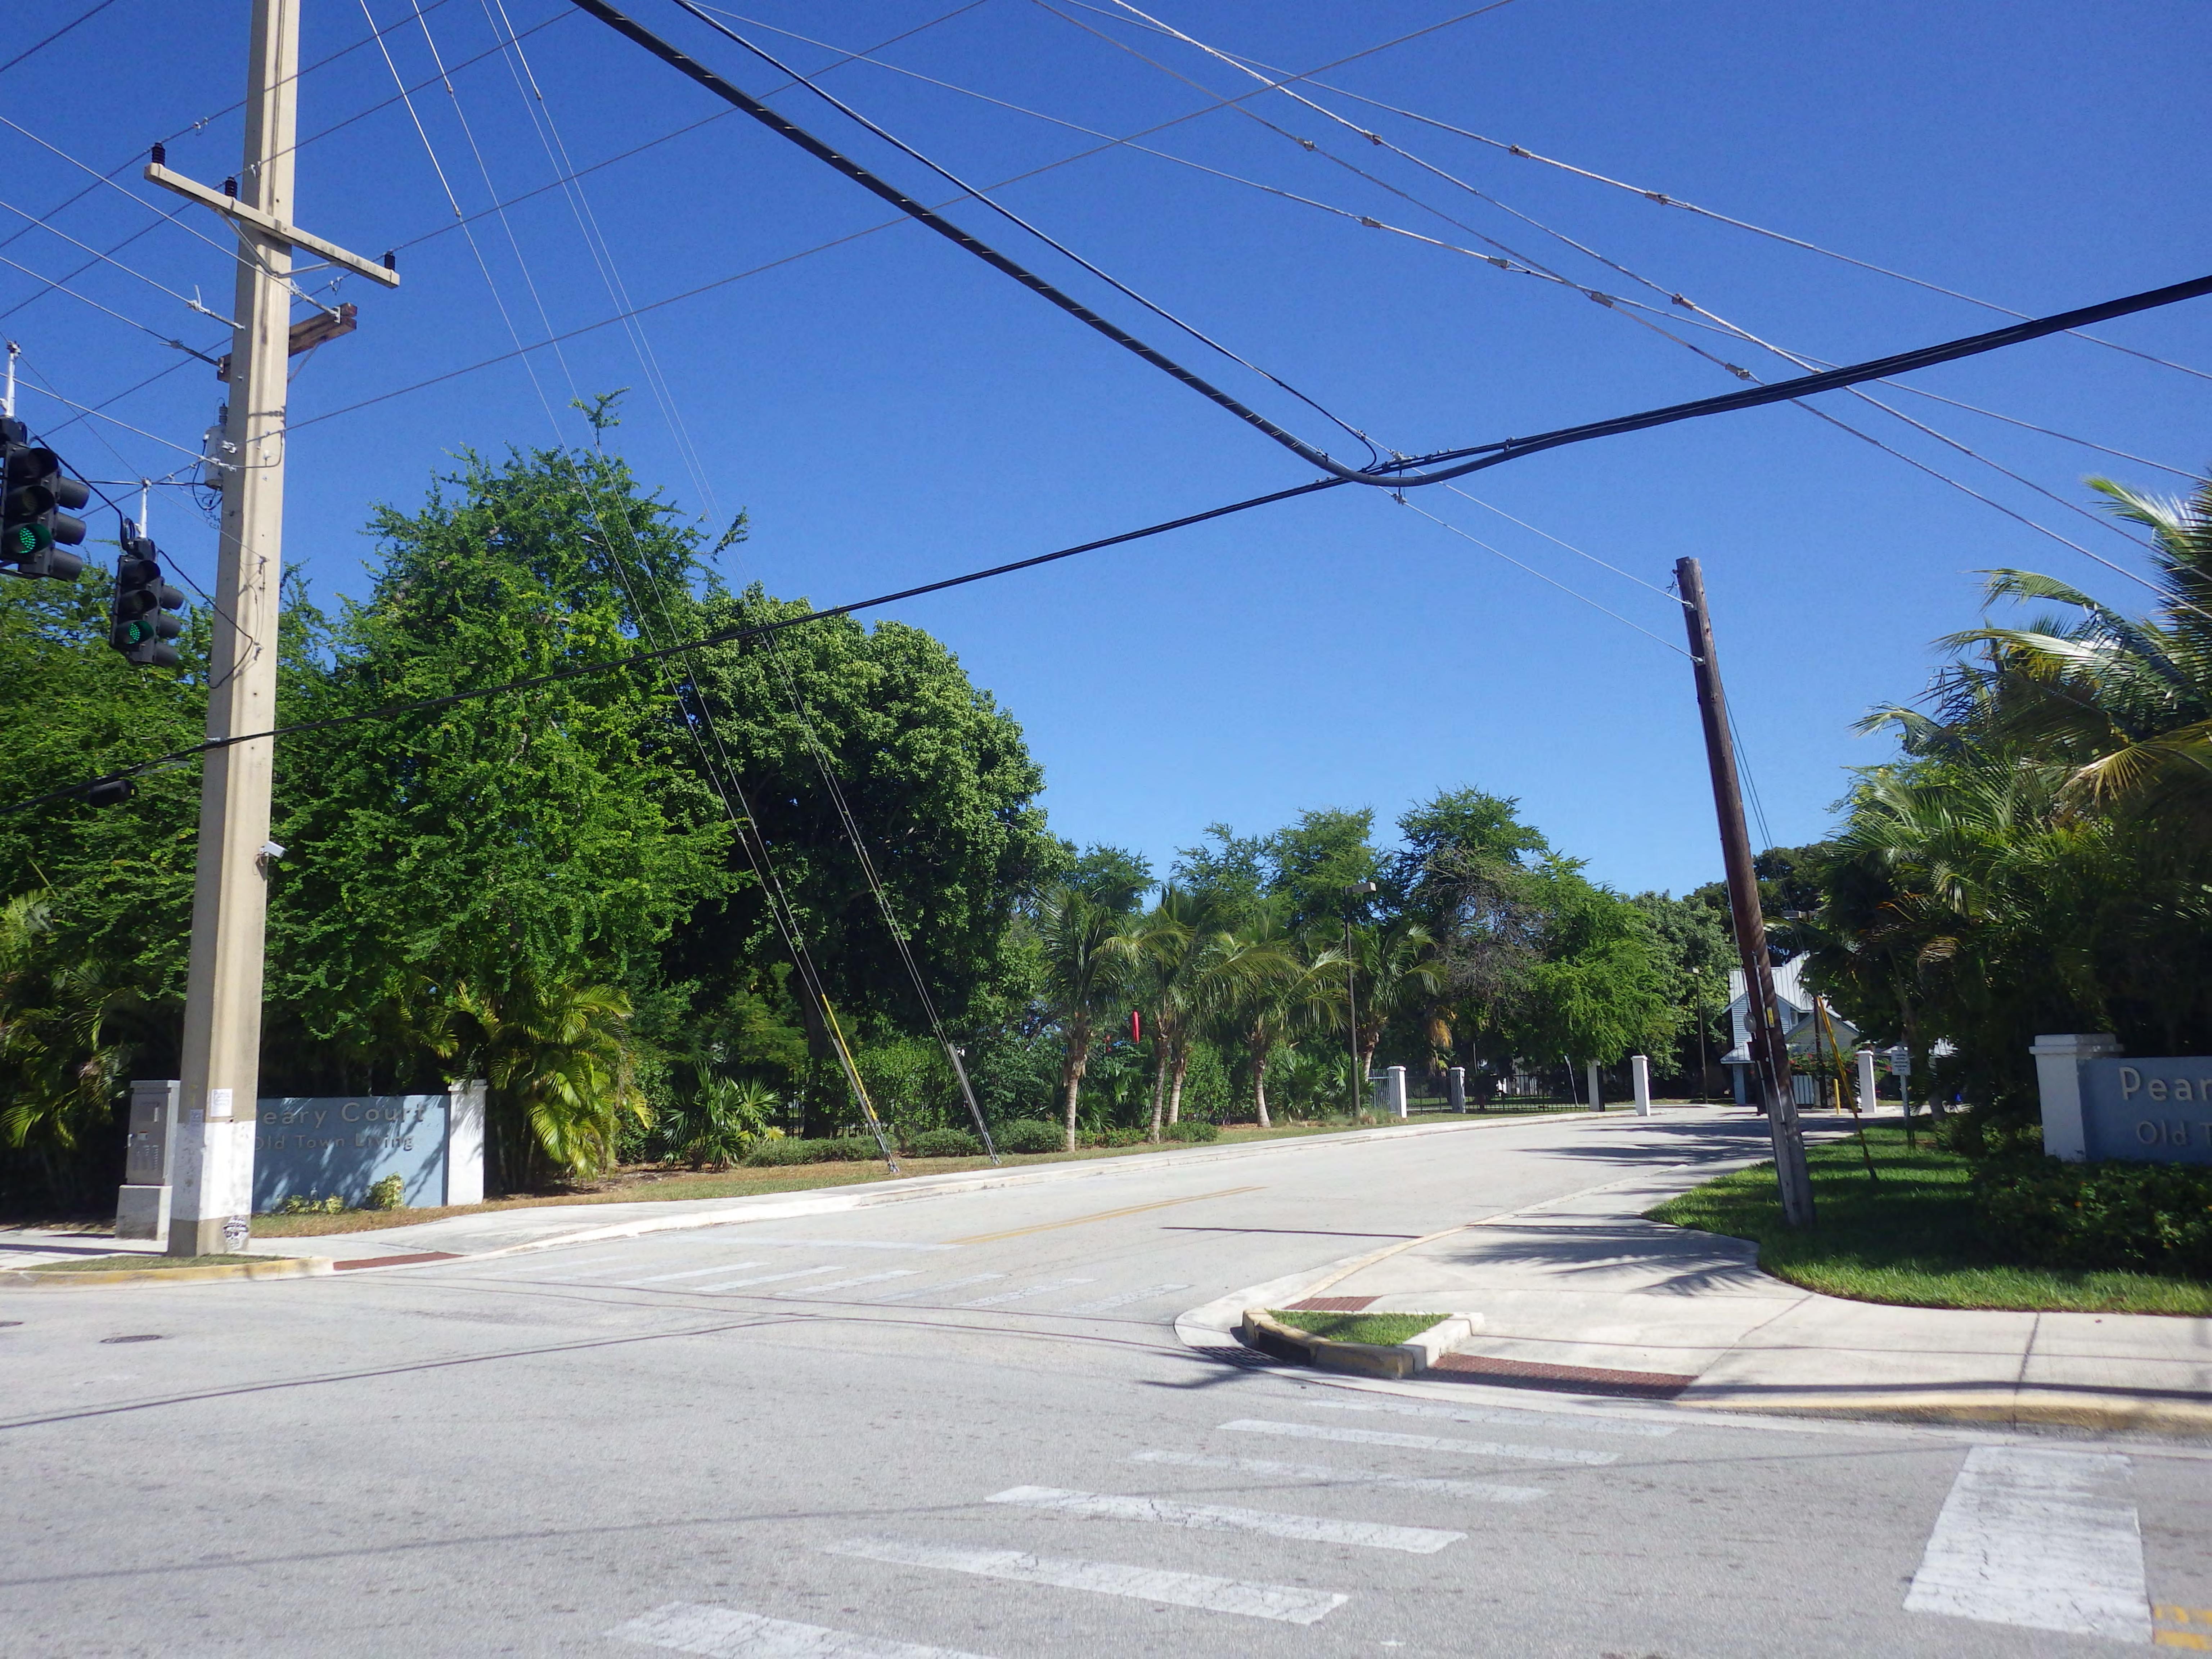

### **Description of Work:**

Major Development Plan- Construction of 48 units of new affordable housing at Peary Court. **Site Facts:** 

The parcel of approximately 24.18 acres is zoned as Historic Special Medium Density Residential District (HSMDR). The site is located adjacent to one of the main entrances to the historic district- on the northeast side of White Street. The lot bounds two historic district boundaries; on the west White Street and on the south Angela Street. The parcel has 48 buildings all of them housing residential units. The complex was built in 1996. On November 26, 2013, the Commission approved the demolition of the Credit Union building, which was demolished in 2014. The majority of the new proposed buildings will be built in the now vacant lot.

to the center of the lot and towards Palm Avenue. None of the proposed buildings will be facing Angela or White Street; furthermore, the closest building to a historic structure will be located approximately 250 feet from the edge of the property line. The proposed plans do not include any demolition of a structure.

The proposed complex has similar architectural vocabulary than is found at Peary Court. The proposed structures will be clusters, or townhouses having each 3 to 6 units. As proposed staff opines that only three structures, which are at least 250 feet setback from property line, may be visible from White Street. These units will be located across an existing street and behind existing structures that have the same height than the proposed buildings.

### **Consistency with Cited Guidelines**

It is staff's opinion that the proposed design will not have any adverse effect to the historic district. Although Peary Court sits on the edge of one of the boundaries of the historic district, none of the proposed structures will face the surrounding historic streets. The proposed design is in keeping with the existing architecture found inside of Peary Court. Interesting the proposed structures has more architectural details than the existing housing built by the military. In conclusion, staff opines that the project complies with the guidelines for new construction, the proposal does not relates, by proximity, to historic buildings located on Angela and White Streets, and has been designed with an appropriate scale, mass, and proportions to the existing Navy houses.