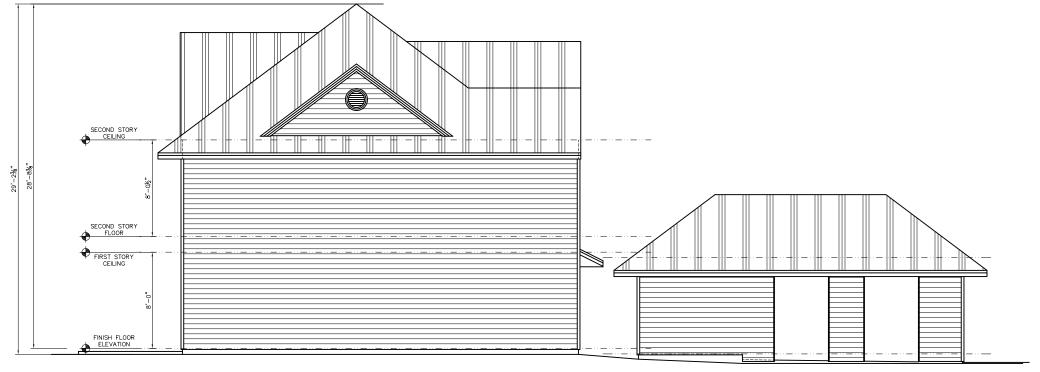

The proposed complex has similar architectural vocabulary than is found at Peary Court. The proposed structures will be clusters, or townhouses having each 3 to 6 units. As proposed staff opines that only three structures, which are at least 250 feet setback from property line, may be visible from White Street. These units will be located across an existing street and behind existing structures that have the same height than the proposed buildings.

The buildings will have a maximum height of 30 feet. The structures will have hardi board for siding and trims, impact resistant vinyl windows and doors, and standing seam panels as the roofing material. The window configurations will vary between 2 over 2, 4 over 4 and 6 over 6 and all windows will have decorative shutters.

### **Consistency with Cited Guidelines**

It is staff's opinion that the proposed design will not have any adverse effect to the historic district. Although Peary Court sits on the edge of one of the boundaries of the historic district, none of the proposed structures will face the surrounding historic streets. The proposed design is in keeping with the existing architecture found inside of Peary Court. Interesting the proposed structures has more architectural details than the existing housing built by the military. In conclusion, staff opines that the project complies with the guidelines for new construction, the proposal does not relates, by proximity, to historic buildings located on Angela and White Streets, and has been designed with an appropriate scale, mass, and proportions to the existing Navy houses.