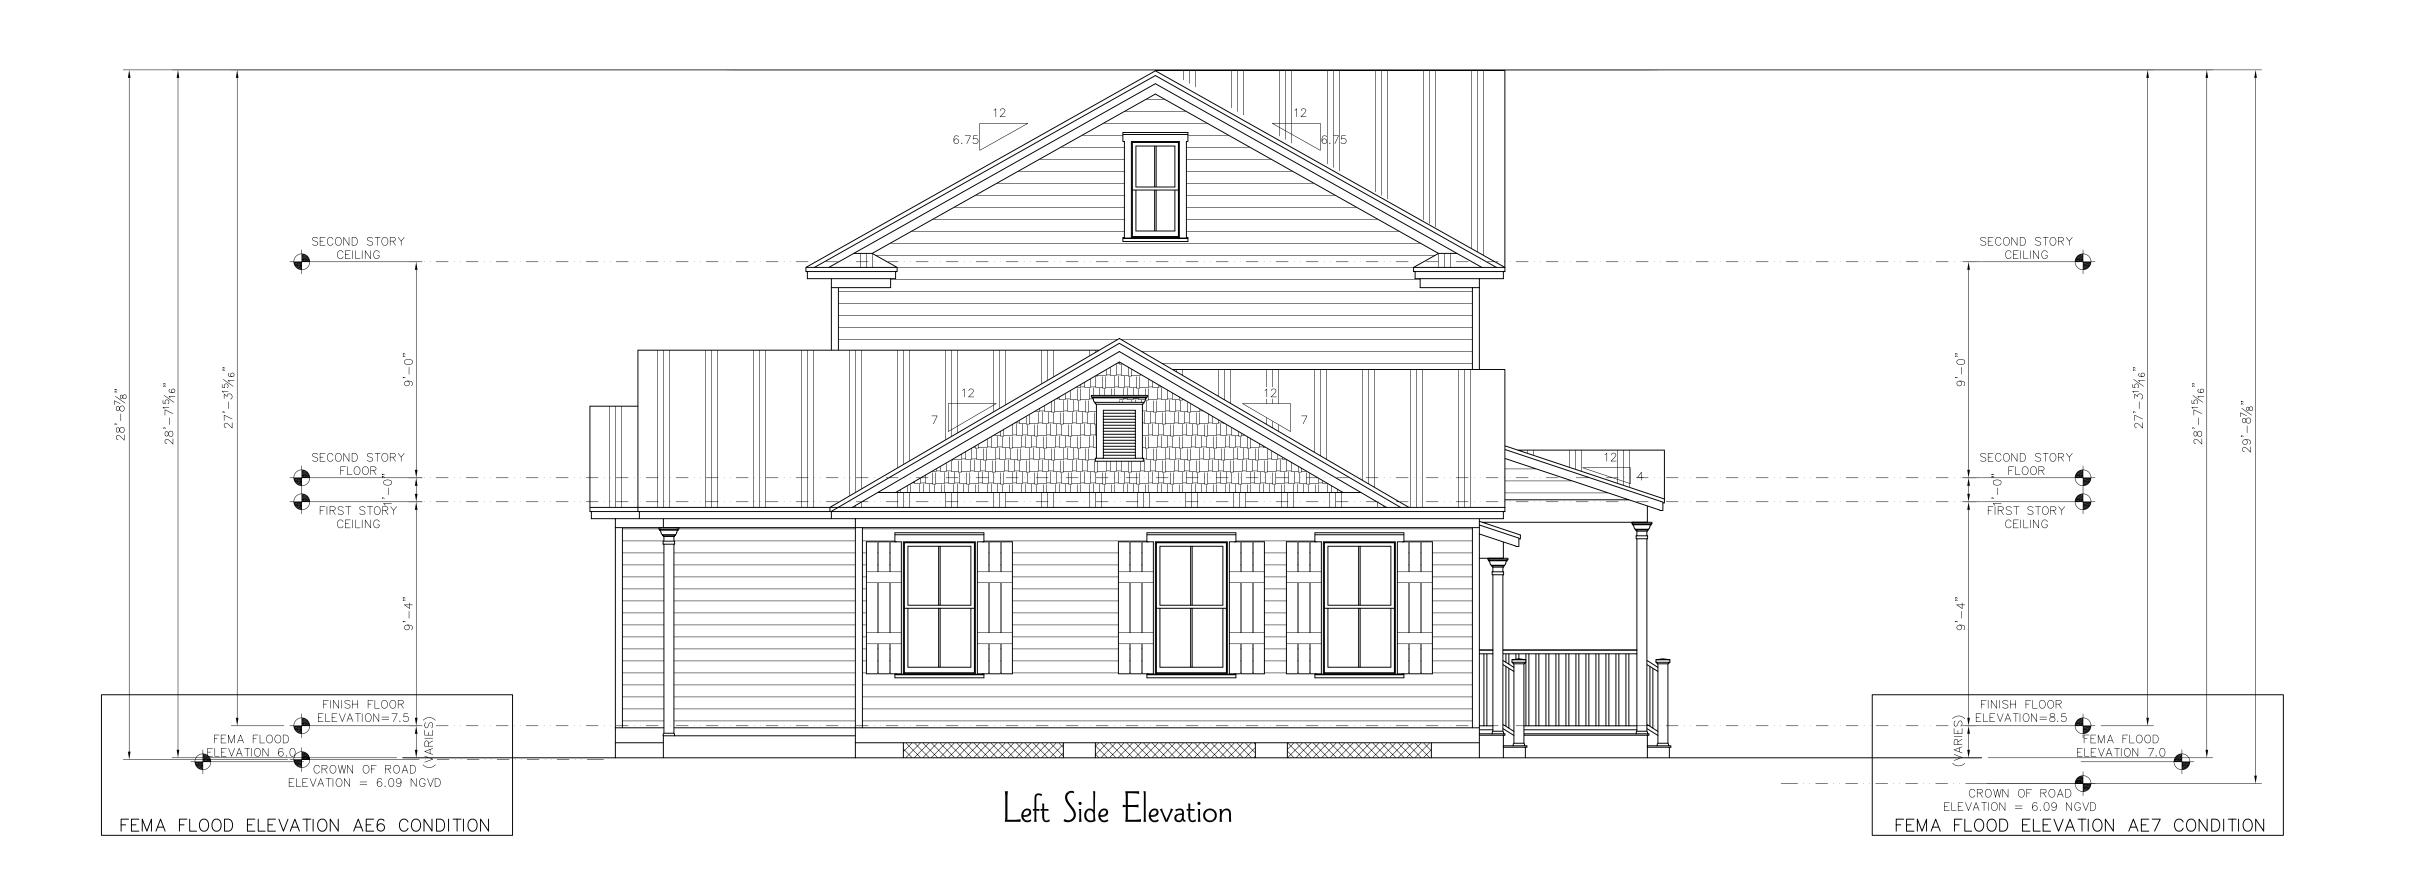

The proposed complex has similar architectural vocabulary than is found at Peary Court. The proposed structures will be clusters, or townhouses having each 3 to 6 units. As proposed staff opines that only three structures, which are at least 250 feet setback from property line, may be visible from White Street. These units will be located across an existing street and behind existing structures that have the same height than the proposed buildings.

The buildings will have a maximum height of 30 feet. The structures will have hardi board for siding and trims, impact resistant vinyl windows and doors, and standing seam panels as the roofing material. The window configurations will vary between 2 over 2, 4 over 4 and 6 over 6 and all windows will have decorative shutters.

### **Consistency with Cited Guidelines**

It is staff's opinion that the proposed design will not have any adverse effect to the historic district. Although Peary Court sits on the edge of one of the boundaries of the historic district, none of the proposed structures will face the surrounding historic streets. The proposed design is in keeping with the existing architecture found inside of Peary Court. Interesting the proposed structures has more architectural details than the existing housing built by the military. In conclusion, staff opines that the project complies with the guidelines for new construction, the proposal does not relates, by proximity, to historic buildings located on Angela and White Streets, and has been designed with an appropriate scale, mass, and proportions to the existing Navy houses.