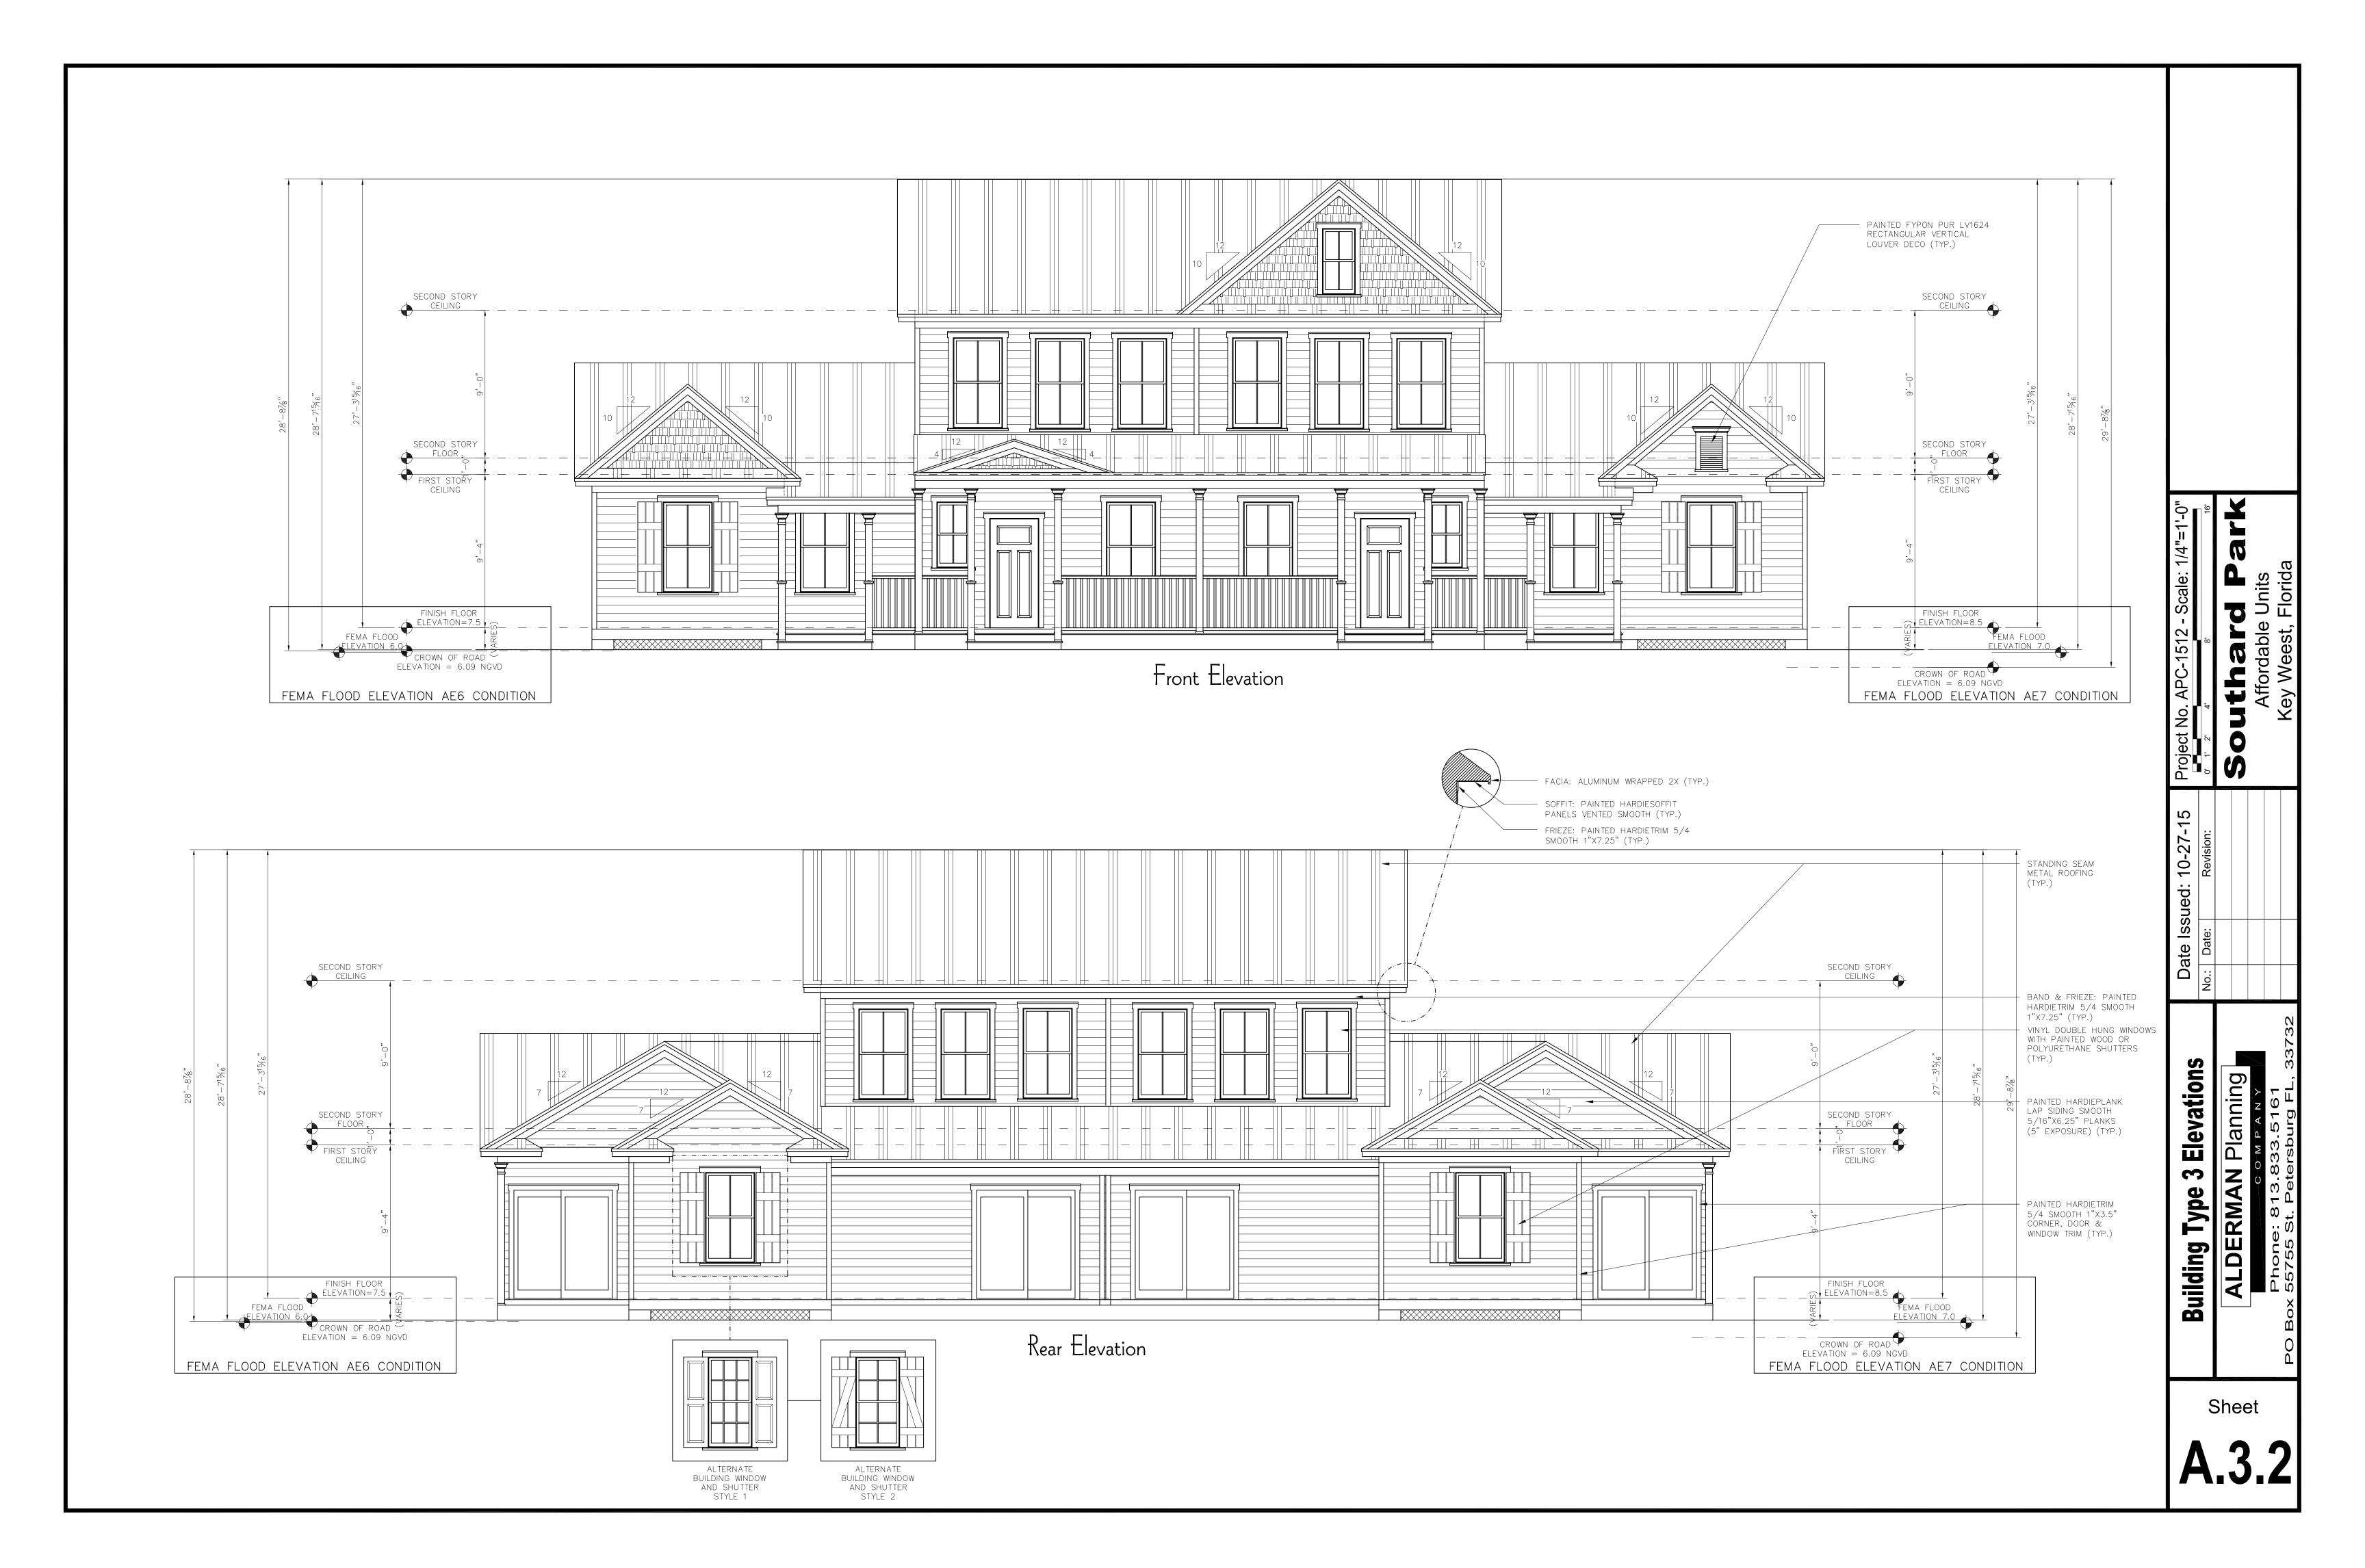

The proposed complex has similar architectural vocabulary than is found at Peary Court. The proposed structures will be clusters, or townhouses having each 3 to 6 units. As proposed staff opines that only three structures, which are at least 250 feet setback from property line, may be visible from White Street. These units will be located across an existing street and behind existing structures that have the same height than the proposed buildings.

The buildings will have a maximum height of 30 feet. The structures will have hardi board for siding and trims, impact resistant vinyl windows and doors, and standing seam panels as the roofing material. The window configurations will vary between 2 over 2, 4 over 4 and 6 over 6 and all windows will have decorative shutters.

### **Consistency with Cited Guidelines**

It is staff's opinion that the proposed design will not have any adverse effect to the historic district. Although Peary Court sits on the edge of one of the boundaries of the historic district, none of the proposed structures will face the surrounding historic streets. The proposed design is in keeping with the existing architecture found inside of Peary Court. Interesting the proposed structures has more architectural details than the existing housing built by the military. In conclusion, staff opines that the project complies with the guidelines for new construction, the proposal does not relates, by proximity, to historic buildings located on Angela and White Streets, and has been designed with an appropriate scale, mass, and proportions to the existing Navy houses.