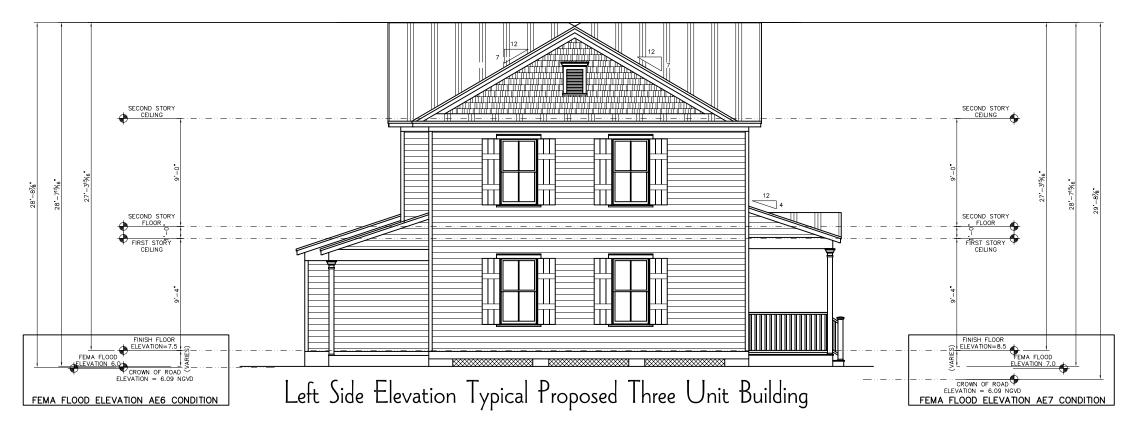

The proposed complex has similar architectural vocabulary than is found at Peary Court. The proposed structures will be clusters, or townhouses having each 3 to 6 units. As proposed staff opines that only three structures, which are at least 250 feet setback from property line, may be visible from White Street. These units will be located across an existing street and behind existing structures that have the same height than the proposed buildings.

The buildings will have a maximum height of 30 feet. The structures will have hardi board for siding and trims, impact resistant vinyl windows and doors, and standing seam panels as the roofing material. The window configurations will vary between 2 over 2, 4 over 4 and 6 over 6 and all windows will have decorative shutters.

### **Consistency with Cited Guidelines**

It is staff's opinion that the proposed design will not have any adverse effect to the historic district. Although Peary Court sits on the edge of one of the boundaries of the historic district, none of the proposed structures will face the surrounding historic streets. The proposed design is in keeping with the existing architecture found inside of Peary Court. Interesting the proposed structures has more architectural details than the existing housing built by the military. In conclusion, staff opines that the project complies with the guidelines for new construction, the proposal does not relates, by proximity, to historic buildings located on Angela and White Streets, and has been designed with an appropriate scale, mass, and proportions to the existing Navy houses.