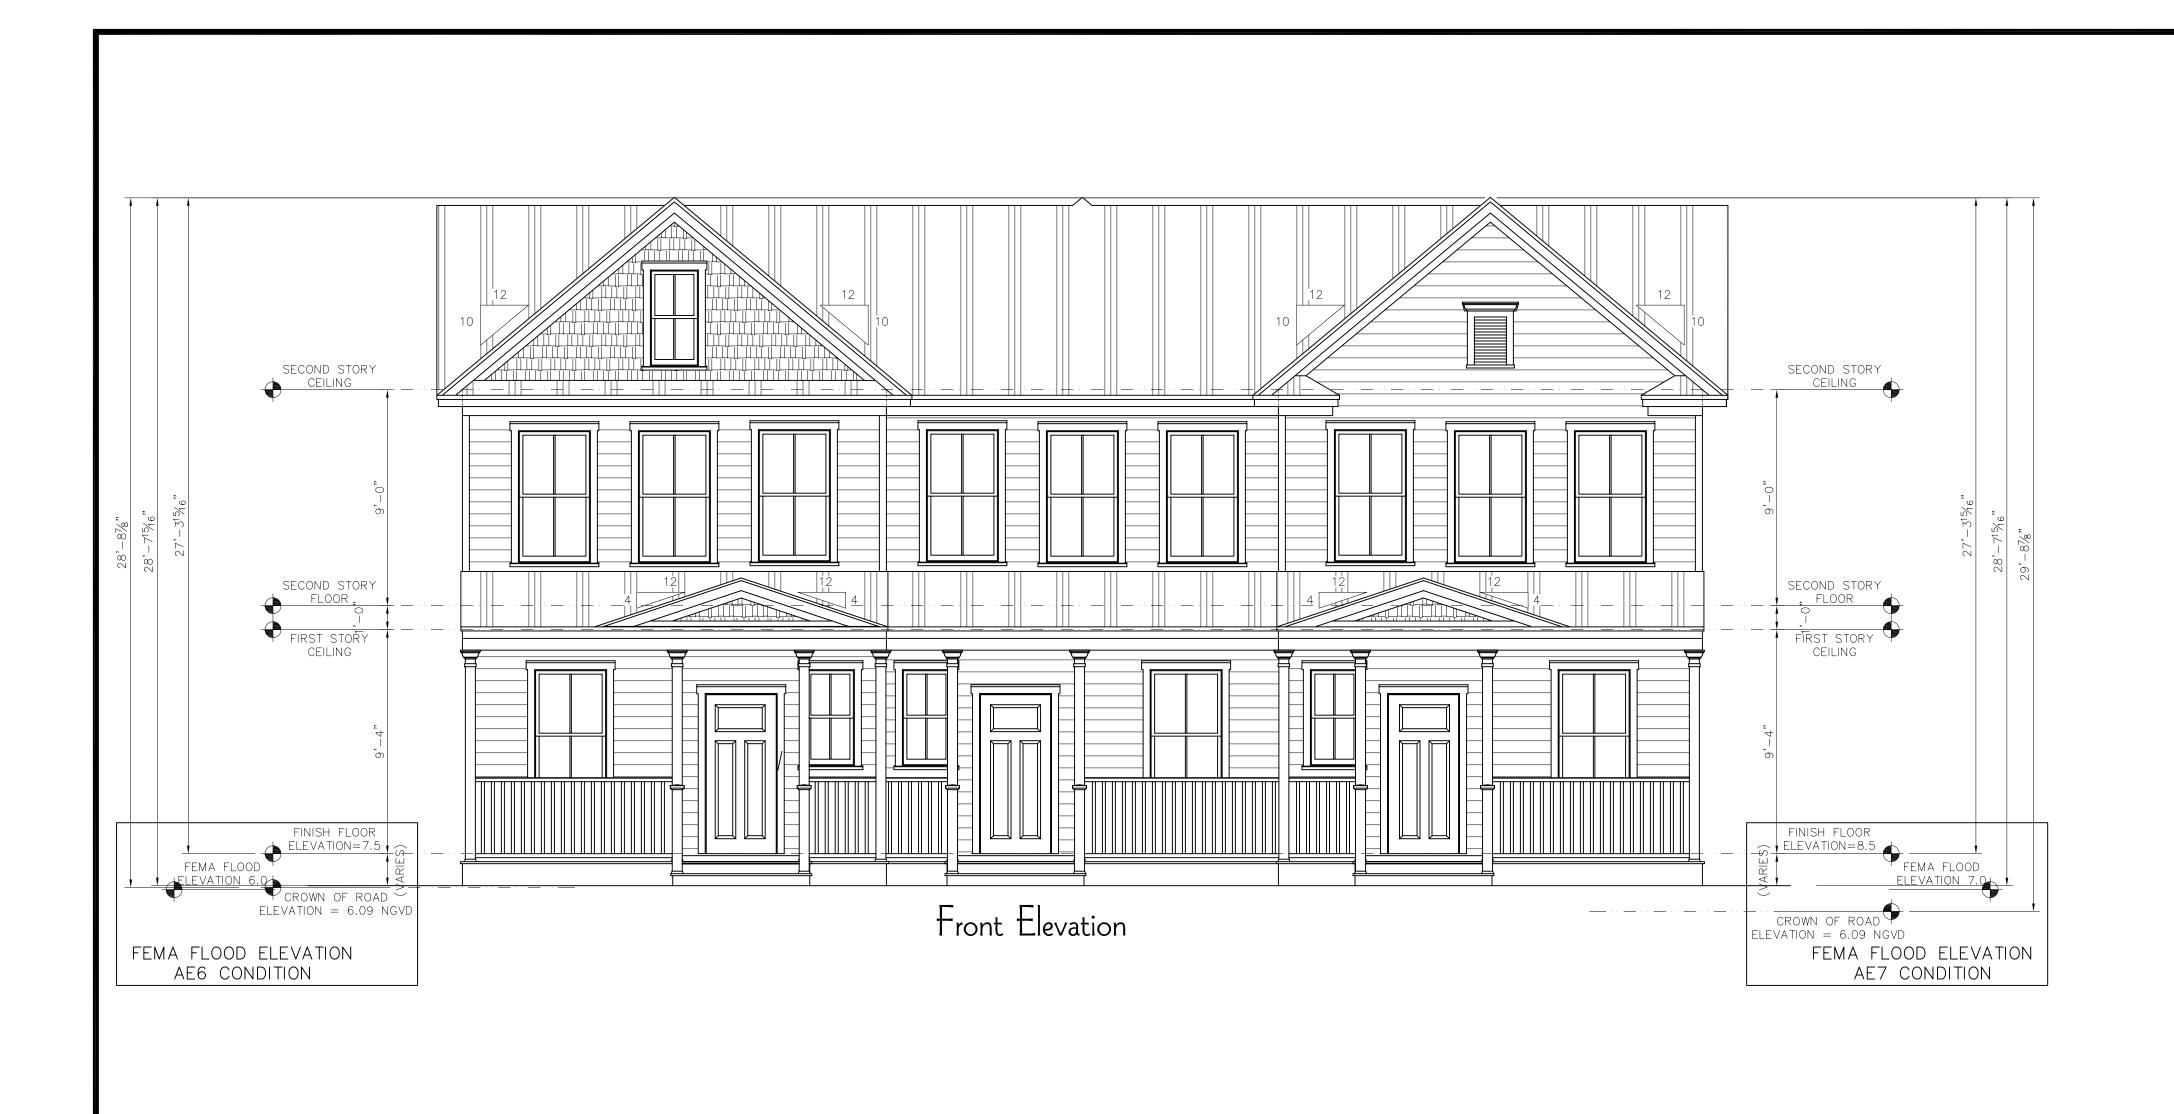

The proposed complex has similar architectural vocabulary than is found at Peary Court. The proposed structures will be clusters, or townhouses having each 3 to 6 units. As proposed staff opines that only three structures, which are at least 250 feet setback from property line, may be visible from White Street. These units will be located across an existing street and behind existing structures that have the same height than the proposed buildings.

The buildings will have a maximum height of 30 feet. The structures will have hardi board for siding and trims, impact resistant vinyl windows and doors, and standing seam panels as the roofing material. The window configurations will vary between 2 over 2, 4 over 4 and 6 over 6 and all windows will have decorative shutters.

### **Consistency with Cited Guidelines**

It is staff's opinion that the proposed design will not have any adverse effect to the historic district. Although Peary Court sits on the edge of one of the boundaries of the historic district, none of the proposed structures will face the surrounding historic streets. The proposed design is in keeping with the existing architecture found inside of Peary Court. Interesting the proposed structures has more architectural details than the existing housing built by the military. In conclusion, staff opines that the project complies with the guidelines for new construction, the proposal does not relates, by proximity, to historic buildings located on Angela and White Streets, and has been designed with an appropriate scale, mass, and proportions to the existing Navy houses.