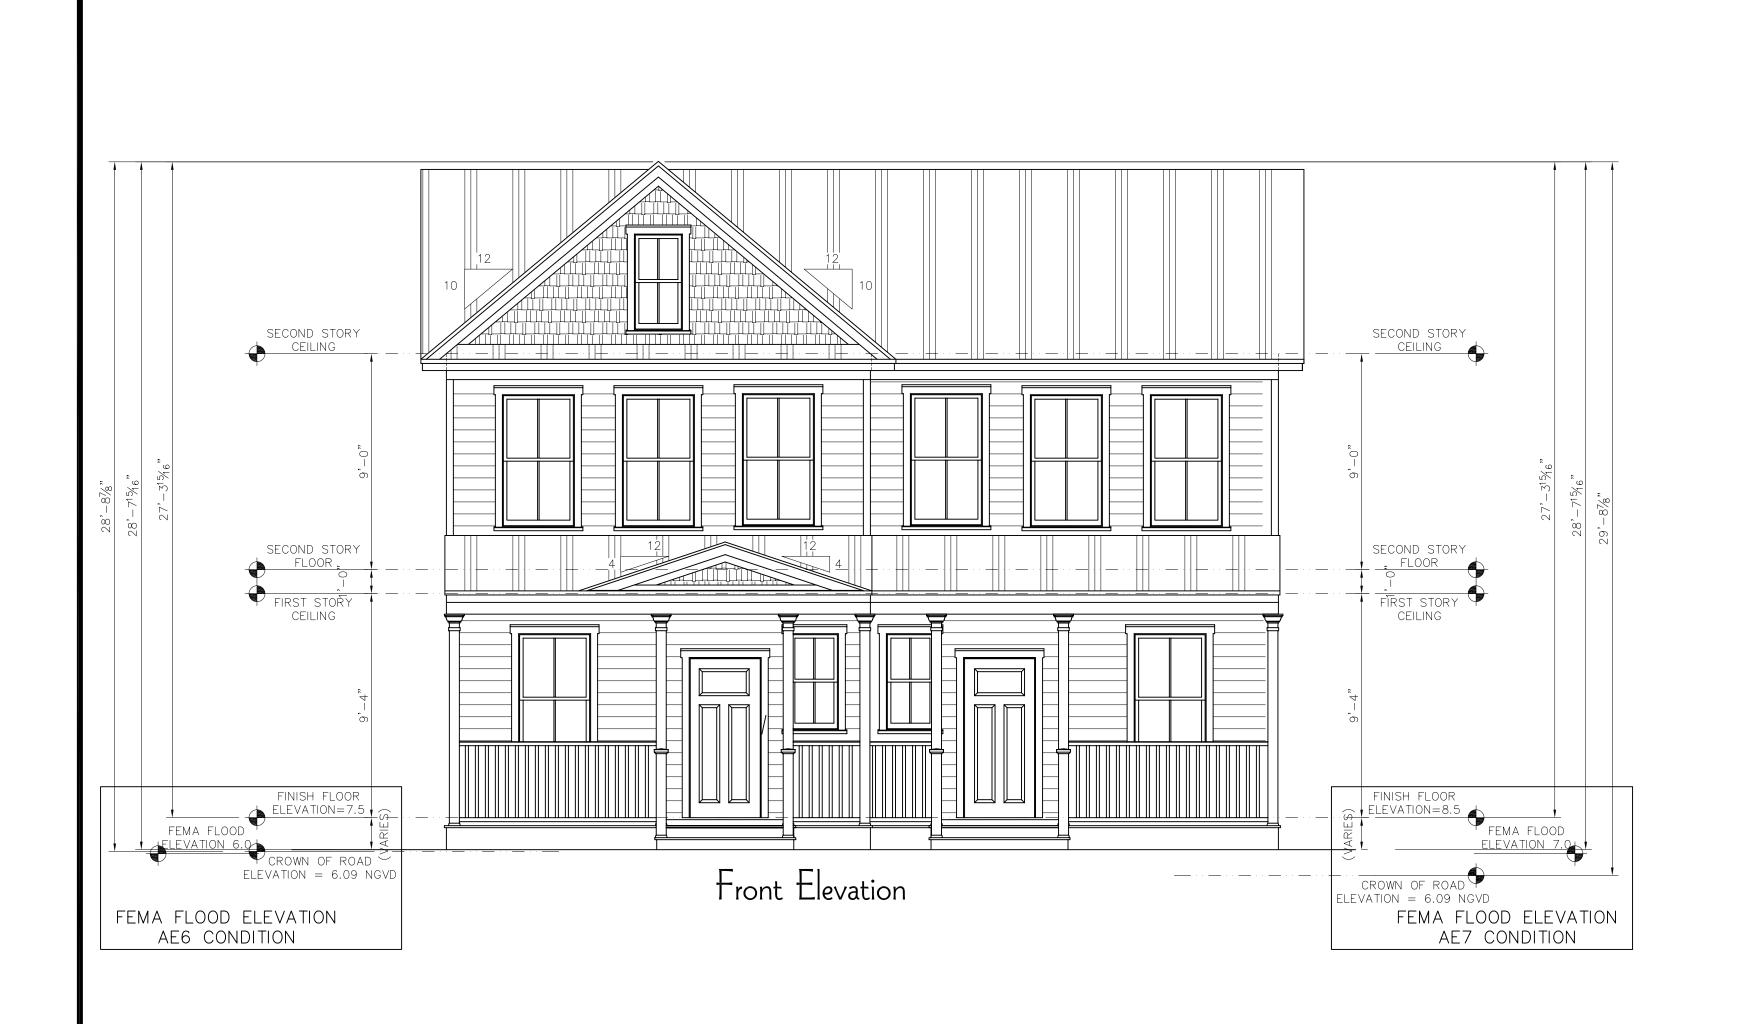

The proposed complex has similar architectural vocabulary than is found at Peary Court. The proposed structures will be clusters, or townhouses having each 3 to 6 units. As proposed staff opines that only three structures, which are at least 250 feet setback from property line, may be visible from White Street. These units will be located across an existing street and behind existing structures that have the same height than the proposed buildings.

The buildings will have a maximum height of 30 feet. The structures will have hardi board for siding and trims, impact resistant vinyl windows and doors, and standing seam panels as the roofing material. The window configurations will vary between 2 over 2, 4 over 4 and 6 over 6 and all windows will have decorative shutters.

### **Consistency with Cited Guidelines**

It is staff's opinion that the proposed design will not have any adverse effect to the historic district. Although Peary Court sits on the edge of one of the boundaries of the historic district, none of the proposed structures will face the surrounding historic streets. The proposed design is in keeping with the existing architecture found inside of Peary Court. Interesting the proposed structures has more architectural details than the existing housing built by the military. In conclusion, staff opines that the project complies with the guidelines for new construction, the proposal does not relates, by proximity, to historic buildings located on Angela and White Streets, and has been designed with an appropriate scale, mass, and proportions to the existing Navy houses.