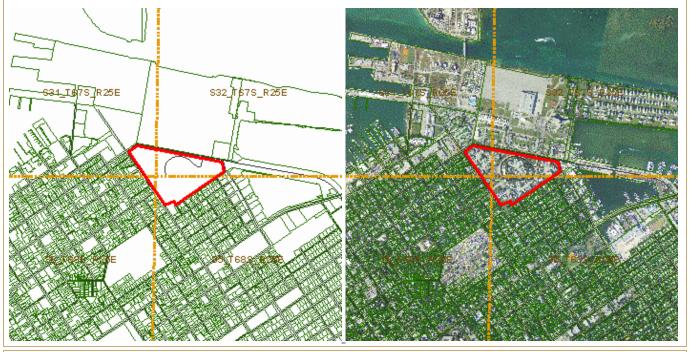

### **Description of Work:**

Major Development Plan- Construction of 48 units of new affordable housing at Peary Court. **Site Facts:** 

The parcel of approximately 24.18 acres is zoned as Historic Special Medium Density Residential District (HSMDR). The site is located adjacent to one of the main entrances to the historic district- on the northeast side of White Street. The lot bounds two historic district boundaries; on the west White Street and on the south Angela Street. The parcel has 48 buildings all of them housing residential units. The complex was built in 1996. On November 26, 2013, the Commission approved the demolition of the Credit Union building, which was demolished in 2014. The majority of the new proposed buildings will be built in the now vacant lot.

to the center of the lot and towards Palm Avenue. None of the proposed buildings will be facing Angela or White Street; furthermore, the closest building to a historic structure will be located approximately 250 feet from the edge of the property line. The proposed plans do not include any demolition of a structure.

The proposed complex has similar architectural vocabulary than is found at Peary Court. The proposed structures will be clusters, or townhouses having each 3 to 6 units. As proposed staff opines that only three structures, which are at least 250 feet setback from property line, may be visible from White Street. These units will be located across an existing street and behind existing structures that have the same height than the proposed buildings.