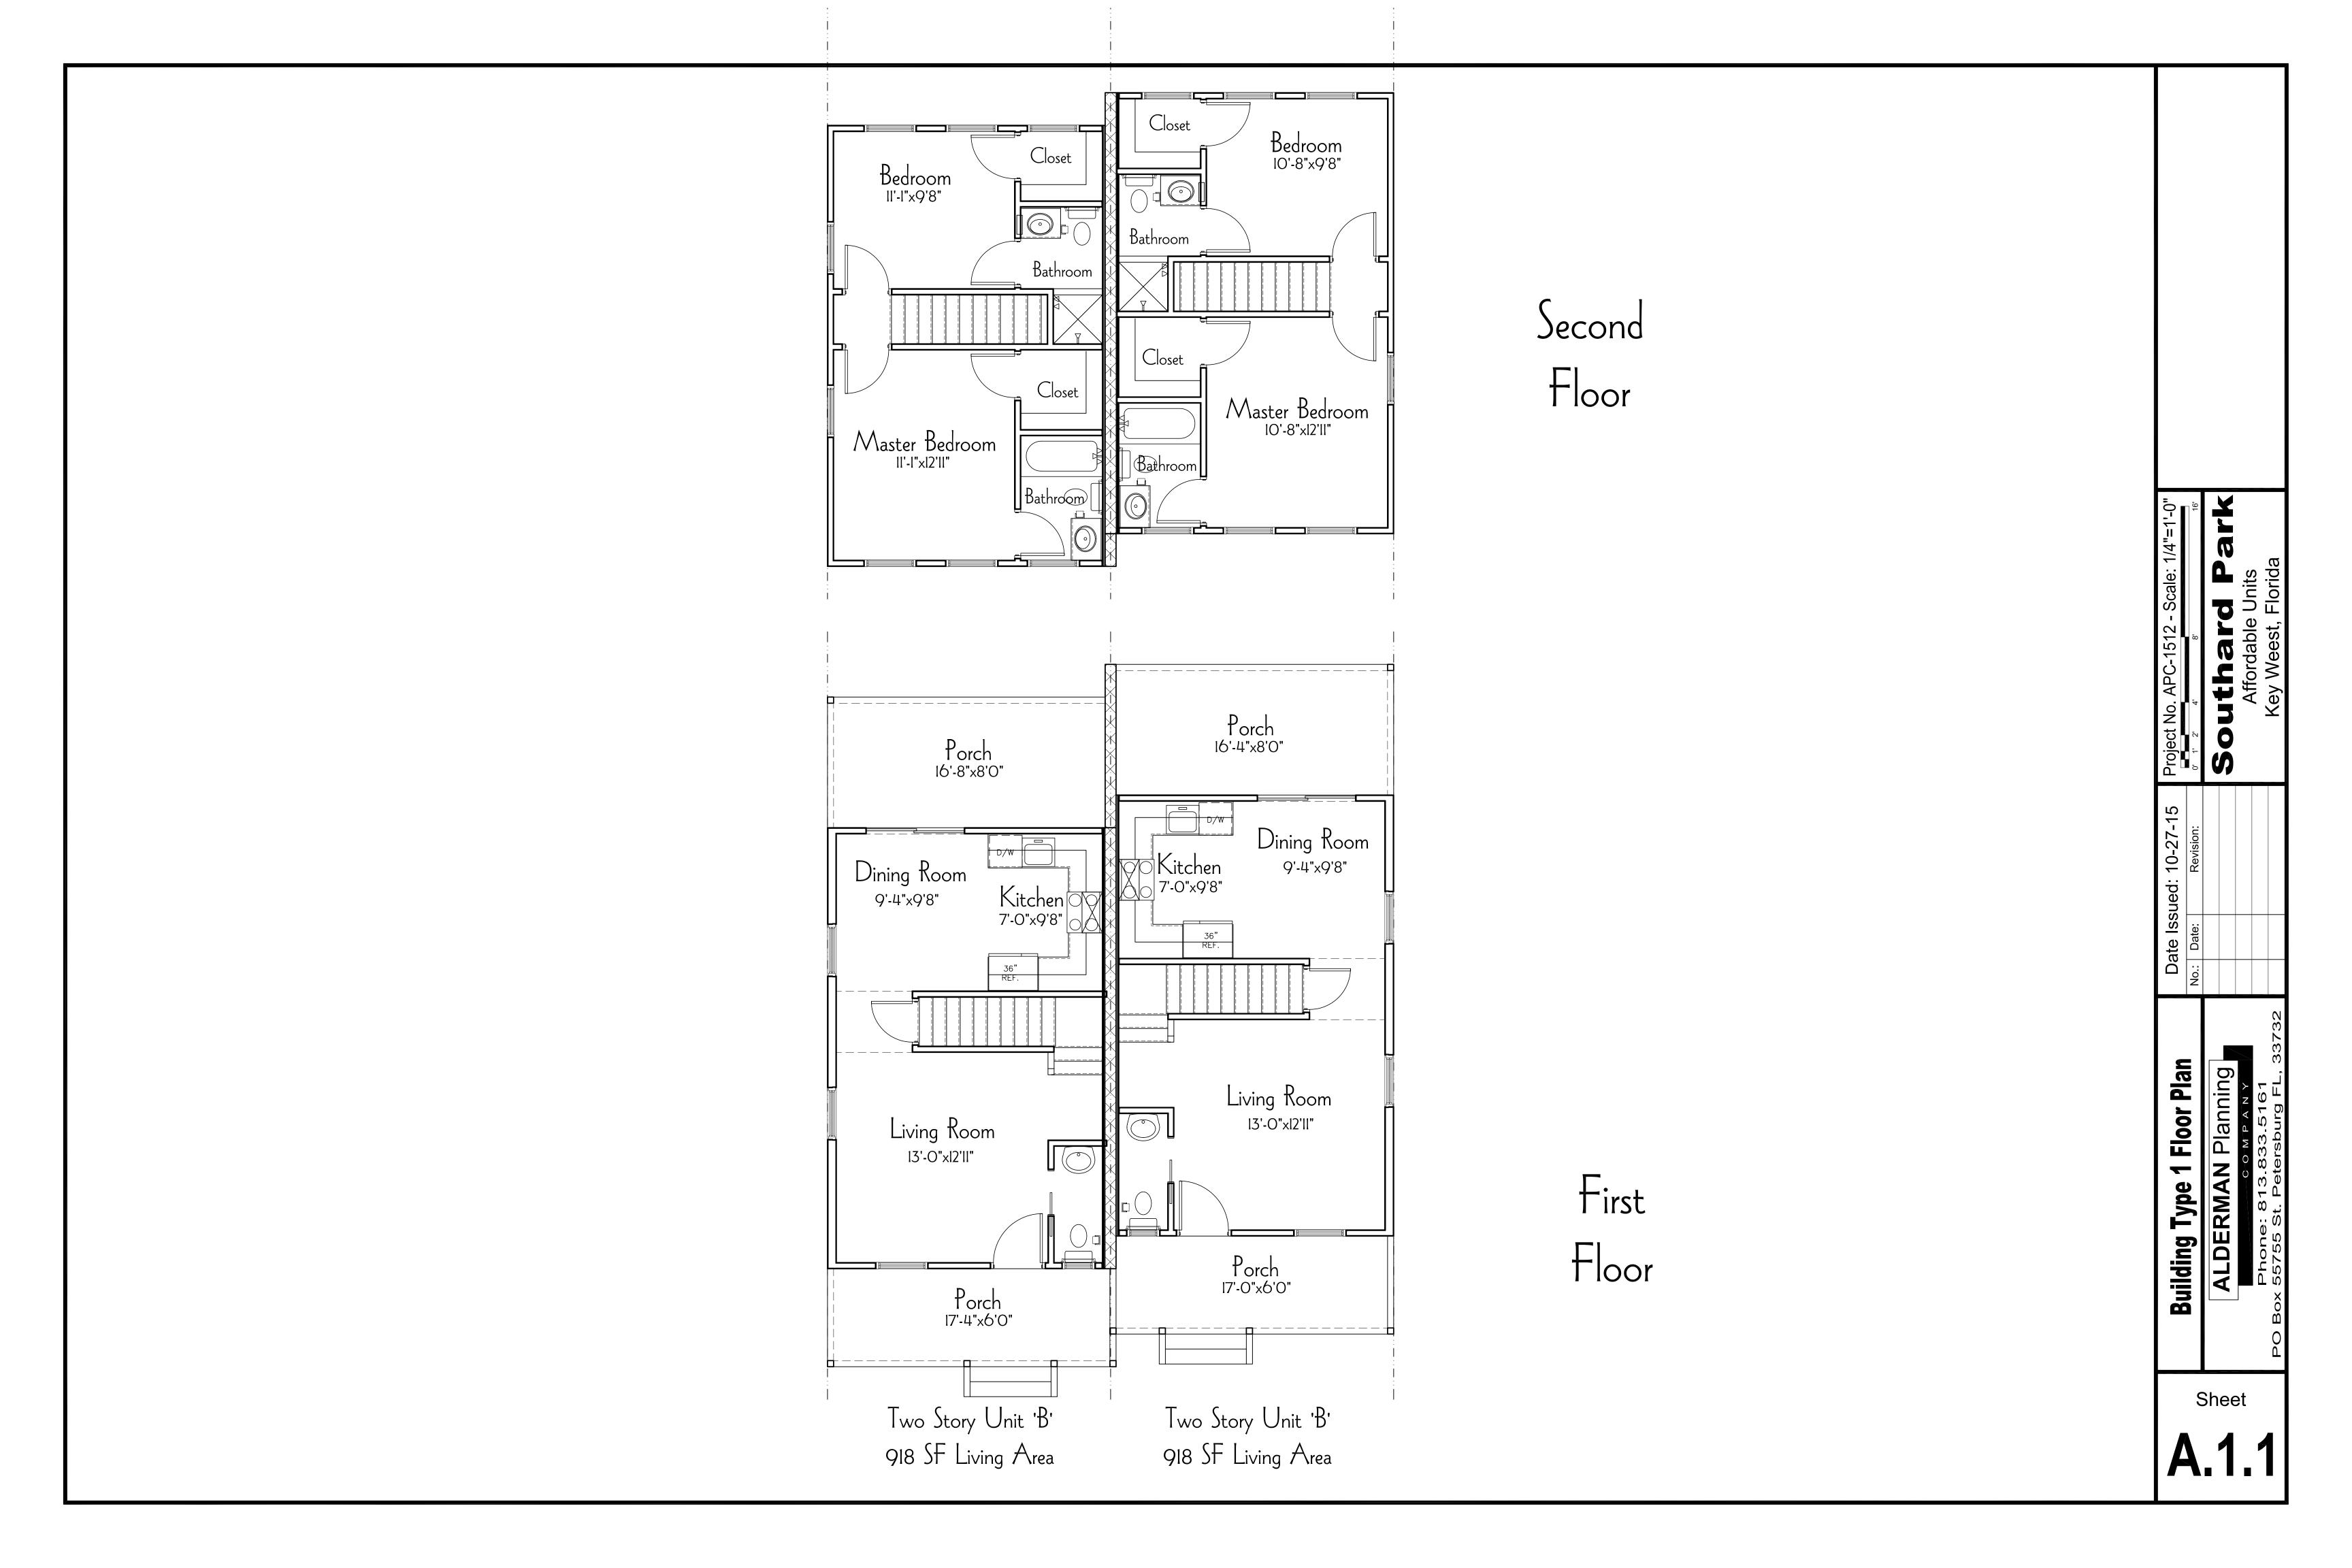

The proposed complex has similar architectural vocabulary than is found at Peary Court. The proposed structures will be clusters, or townhouses having each 3 to 6 units. As proposed staff opines that only three structures, which are at least 250 feet setback from property line, may be visible from White Street. These units will be located across an existing street and behind existing structures that have the same height than the proposed buildings.

The buildings will have a maximum height of 30 feet. The structures will have hardi board for siding and trims, impact resistant vinyl windows and doors, and standing seam panels as the roofing material. The window configurations will vary between 2 over 2, 4 over 4 and 6 over 6 and all windows will have decorative shutters.

### **Consistency with Cited Guidelines**

It is staff's opinion that the proposed design will not have any adverse effect to the historic district. Although Peary Court sits on the edge of one of the boundaries of the historic district, none of the proposed structures will face the surrounding historic streets. The proposed design is in keeping with the existing architecture found inside of Peary Court. Interesting the proposed structures has more architectural details than the existing housing built by the military. In conclusion, staff opines that the project complies with the guidelines for new construction, the proposal does not relates, by proximity, to historic buildings located on Angela and White Streets, and has been designed with an appropriate scale, mass, and proportions to the existing Navy houses.