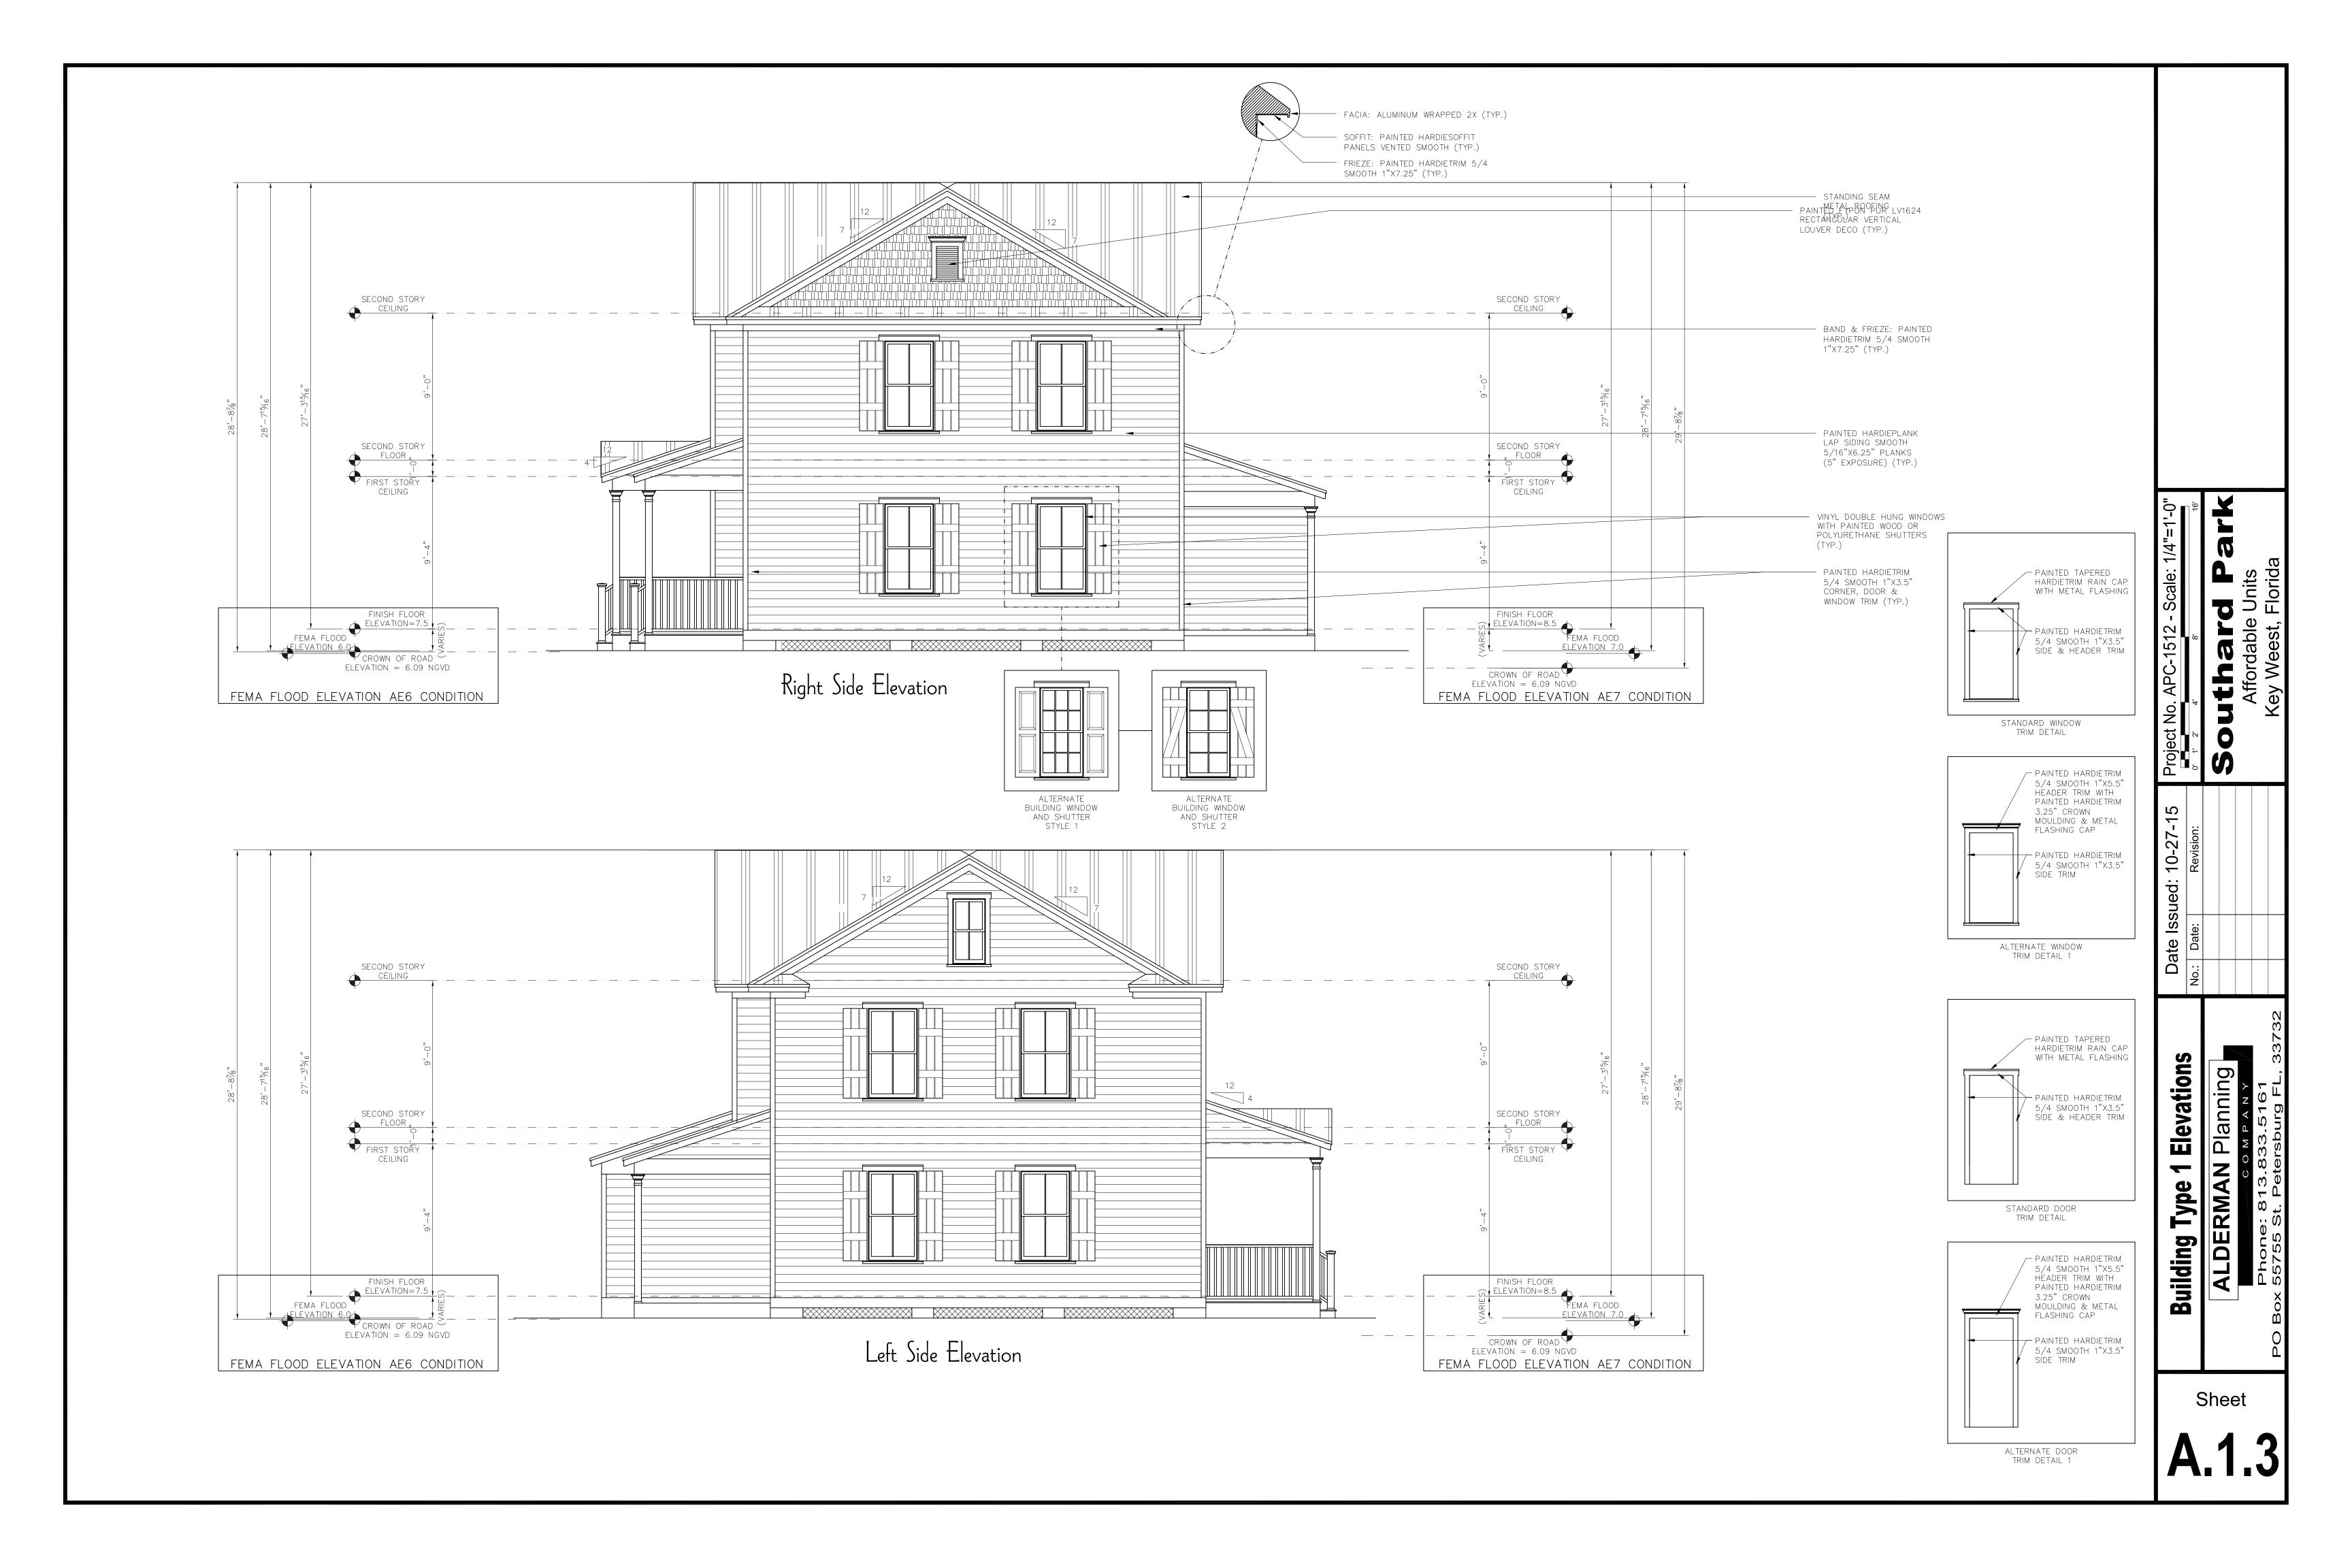

The proposed complex has similar architectural vocabulary than is found at Peary Court. The proposed structures will be clusters, or townhouses having each 3 to 6 units. As proposed staff opines that only three structures, which are at least 250 feet setback from property line, may be visible from White Street. These units will be located across an existing street and behind existing structures that have the same height than the proposed buildings.

The buildings will have a maximum height of 30 feet. The structures will have hardi board for siding and trims, impact resistant vinyl windows and doors, and standing seam panels as the roofing material. The window configurations will vary between 2 over 2, 4 over 4 and 6 over 6 and all windows will have decorative shutters.

### **Consistency with Cited Guidelines**

It is staff's opinion that the proposed design will not have any adverse effect to the historic district. Although Peary Court sits on the edge of one of the boundaries of the historic district, none of the proposed structures will face the surrounding historic streets. The proposed design is in keeping with the existing architecture found inside of Peary Court. Interesting the proposed structures has more architectural details than the existing housing built by the military. In conclusion, staff opines that the project complies with the guidelines for new construction, the proposal does not relates, by proximity, to historic buildings located on Angela and White Streets, and has been designed with an appropriate scale, mass, and proportions to the existing Navy houses.