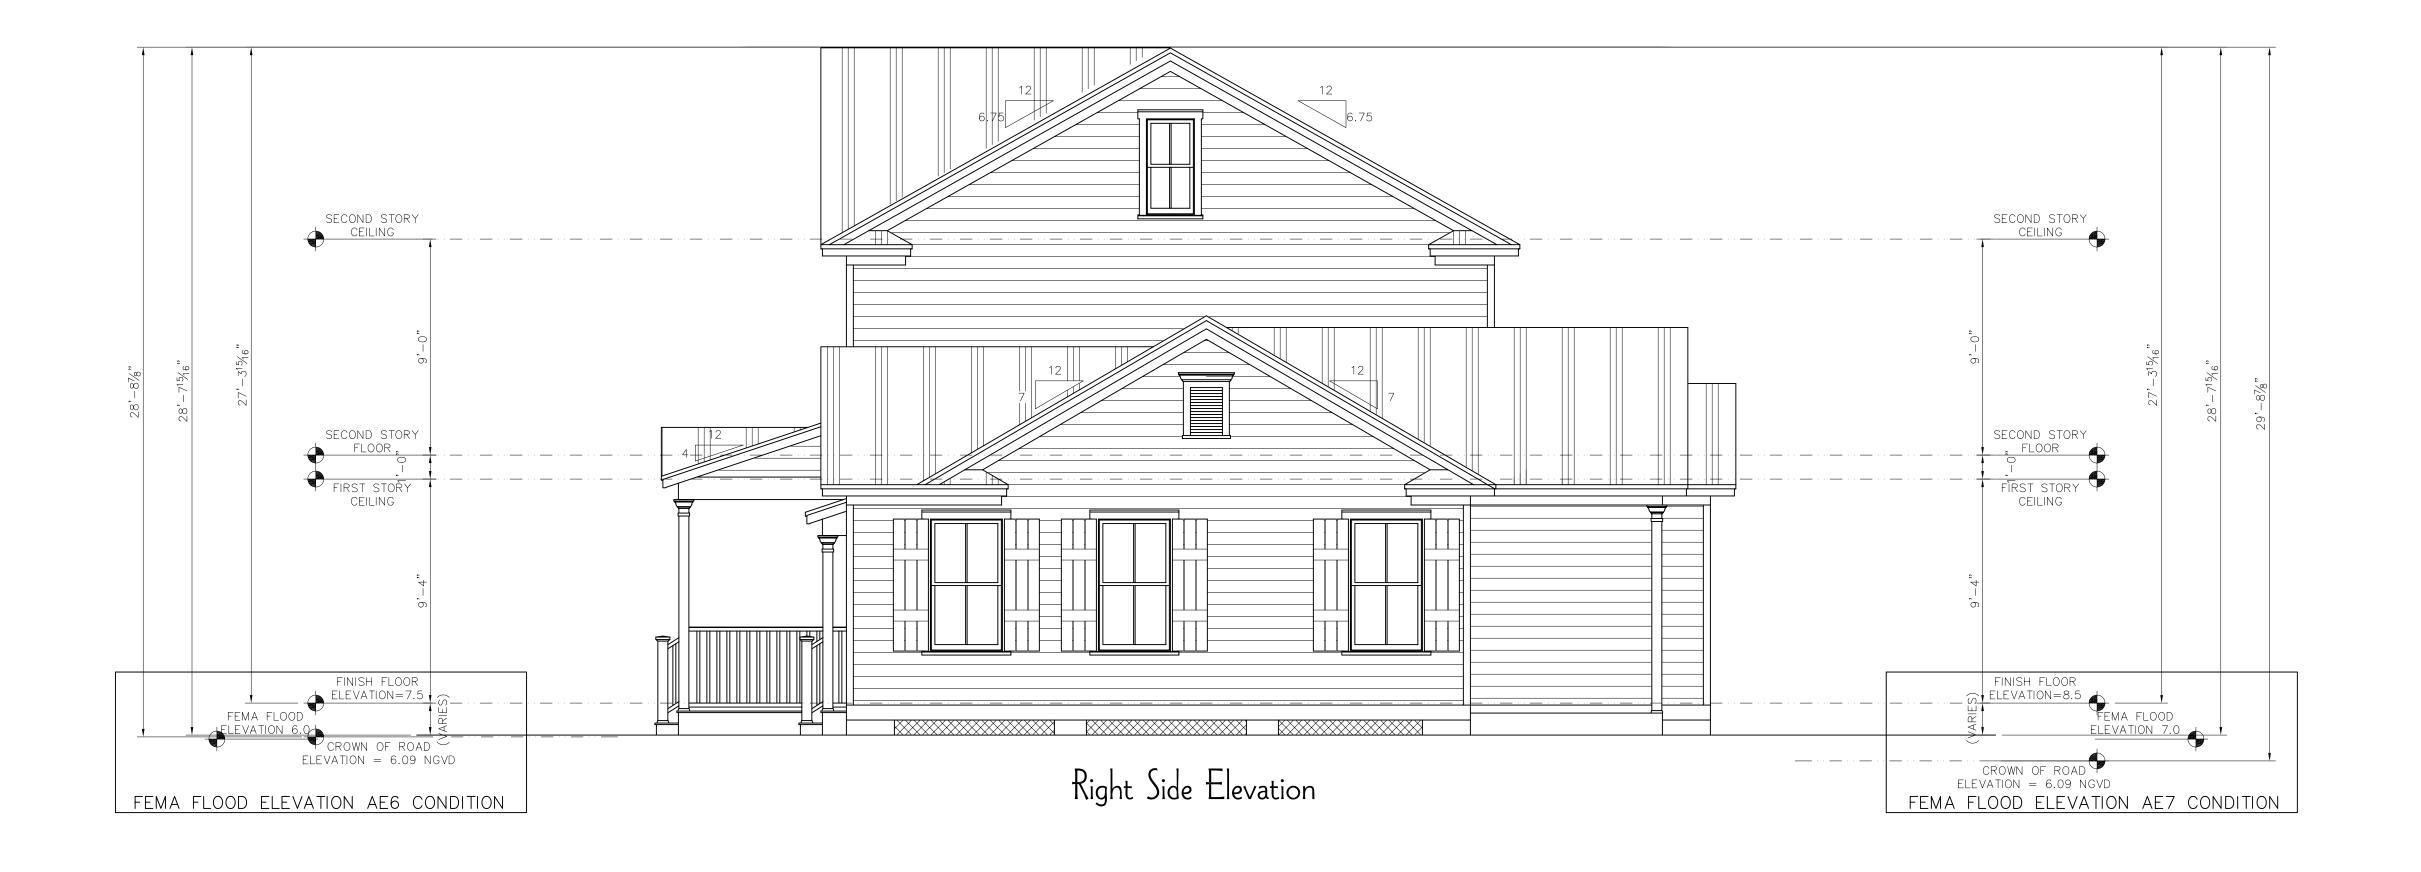

The proposed complex has similar architectural vocabulary than is found at Peary Court. The proposed structures will be clusters, or townhouses having each 3 to 6 units. As proposed staff opines that only three structures, which are at least 250 feet setback from property line, may be visible from White Street. These units will be located across an existing street and behind existing structures that have the same height than the proposed buildings.

The buildings will have a maximum height of 30 feet. The structures will have hardi board for siding and trims, impact resistant vinyl windows and doors, and standing seam panels as the roofing material. The window configurations will vary between 2 over 2, 4 over 4 and 6 over 6 and all windows will have decorative shutters.

### **Consistency with Cited Guidelines**

It is staff's opinion that the proposed design will not have any adverse effect to the historic district. Although Peary Court sits on the edge of one of the boundaries of the historic district, none of the proposed structures will face the surrounding historic streets. The proposed design is in keeping with the existing architecture found inside of Peary Court. Interesting the proposed structures has more architectural details than the existing housing built by the military. In conclusion, staff opines that the project complies with the guidelines for new construction, the proposal does not relates, by proximity, to historic buildings located on Angela and White Streets, and has been designed with an appropriate scale, mass, and proportions to the existing Navy houses.