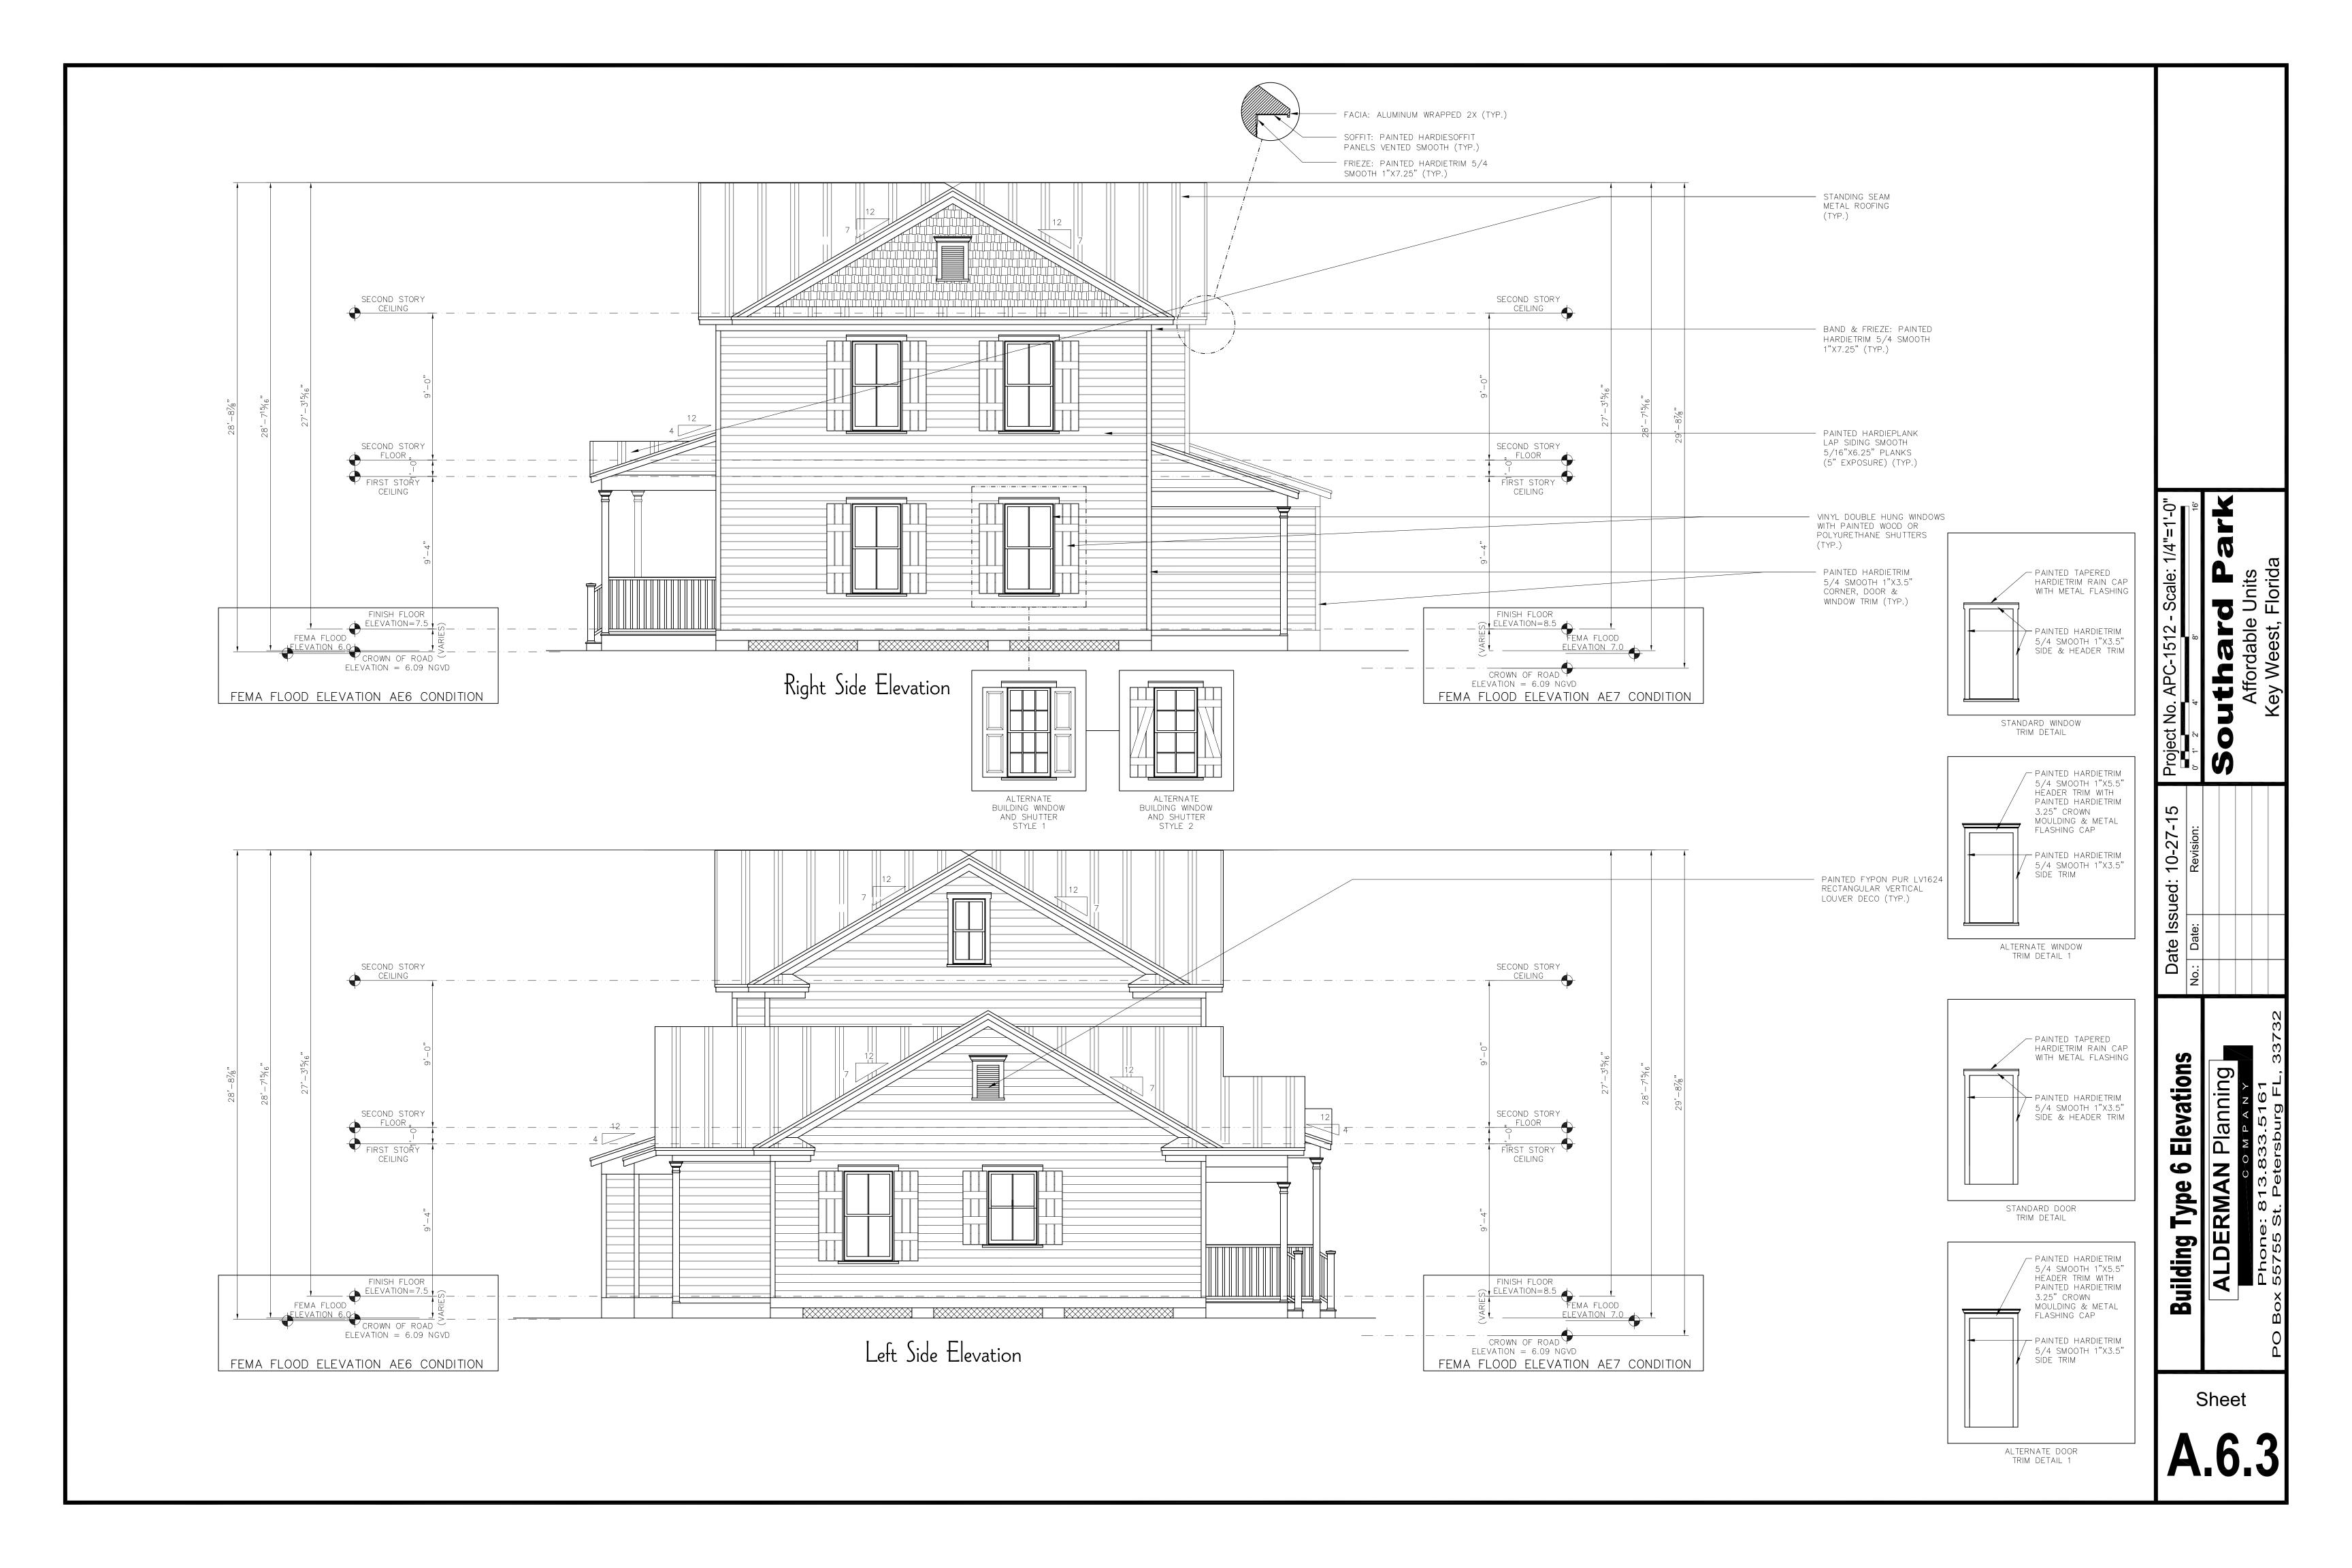

The proposed complex has similar architectural vocabulary than is found at Peary Court. The proposed structures will be clusters, or townhouses having each 3 to 6 units. As proposed staff opines that only three structures, which are at least 250 feet setback from property line, may be visible from White Street. These units will be located across an existing street and behind existing structures that have the same height than the proposed buildings.

The buildings will have a maximum height of 30 feet. The structures will have hardi board for siding and trims, impact resistant vinyl windows and doors, and standing seam panels as the roofing material. The window configurations will vary between 2 over 2, 4 over 4 and 6 over 6 and all windows will have decorative shutters.

### **Consistency with Cited Guidelines**

It is staff's opinion that the proposed design will not have any adverse effect to the historic district. Although Peary Court sits on the edge of one of the boundaries of the historic district, none of the proposed structures will face the surrounding historic streets. The proposed design is in keeping with the existing architecture found inside of Peary Court. Interesting the proposed structures has more architectural details than the existing housing built by the military. In conclusion, staff opines that the project complies with the guidelines for new construction, the proposal does not relates, by proximity, to historic buildings located on Angela and White Streets, and has been designed with an appropriate scale, mass, and proportions to the existing Navy houses.