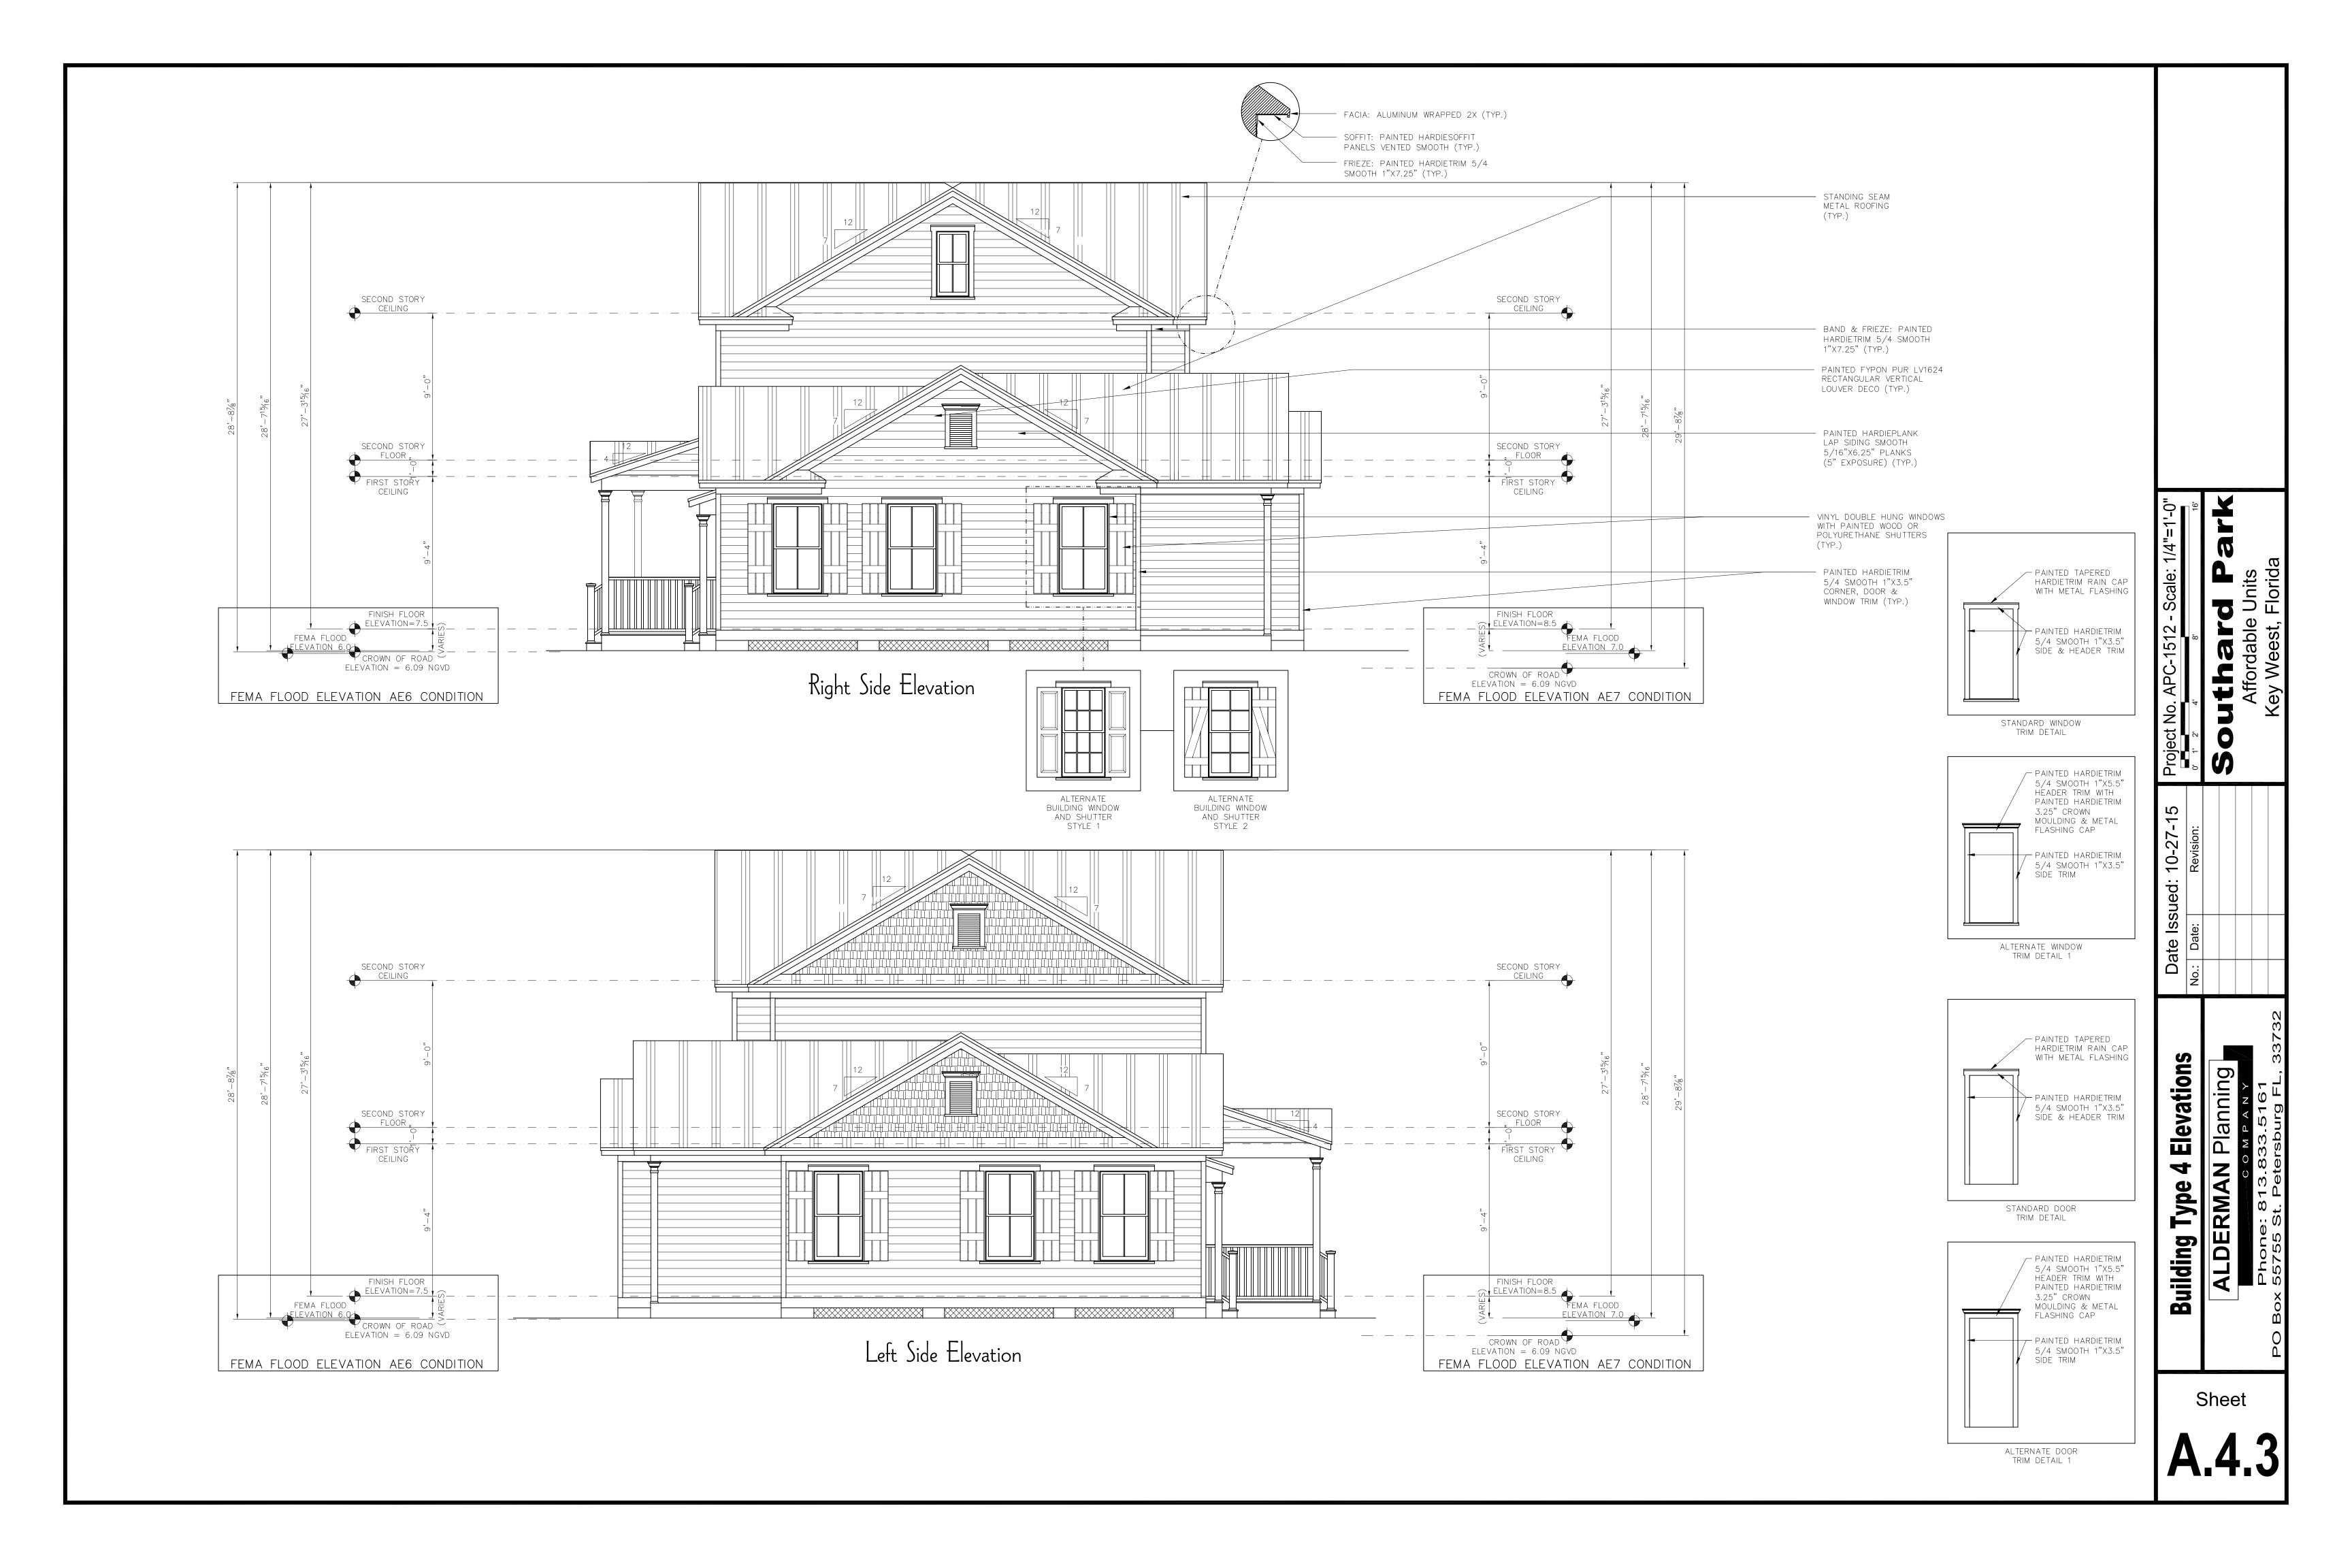

The proposed complex has similar architectural vocabulary than is found at Peary Court. The proposed structures will be clusters, or townhouses having each 3 to 6 units. As proposed staff opines that only three structures, which are at least 250 feet setback from property line, may be visible from White Street. These units will be located across an existing street and behind existing structures that have the same height than the proposed buildings.

The buildings will have a maximum height of 30 feet. The structures will have hardi board for siding and trims, impact resistant vinyl windows and doors, and standing seam panels as the roofing material. The window configurations will vary between 2 over 2, 4 over 4 and 6 over 6 and all windows will have decorative shutters.