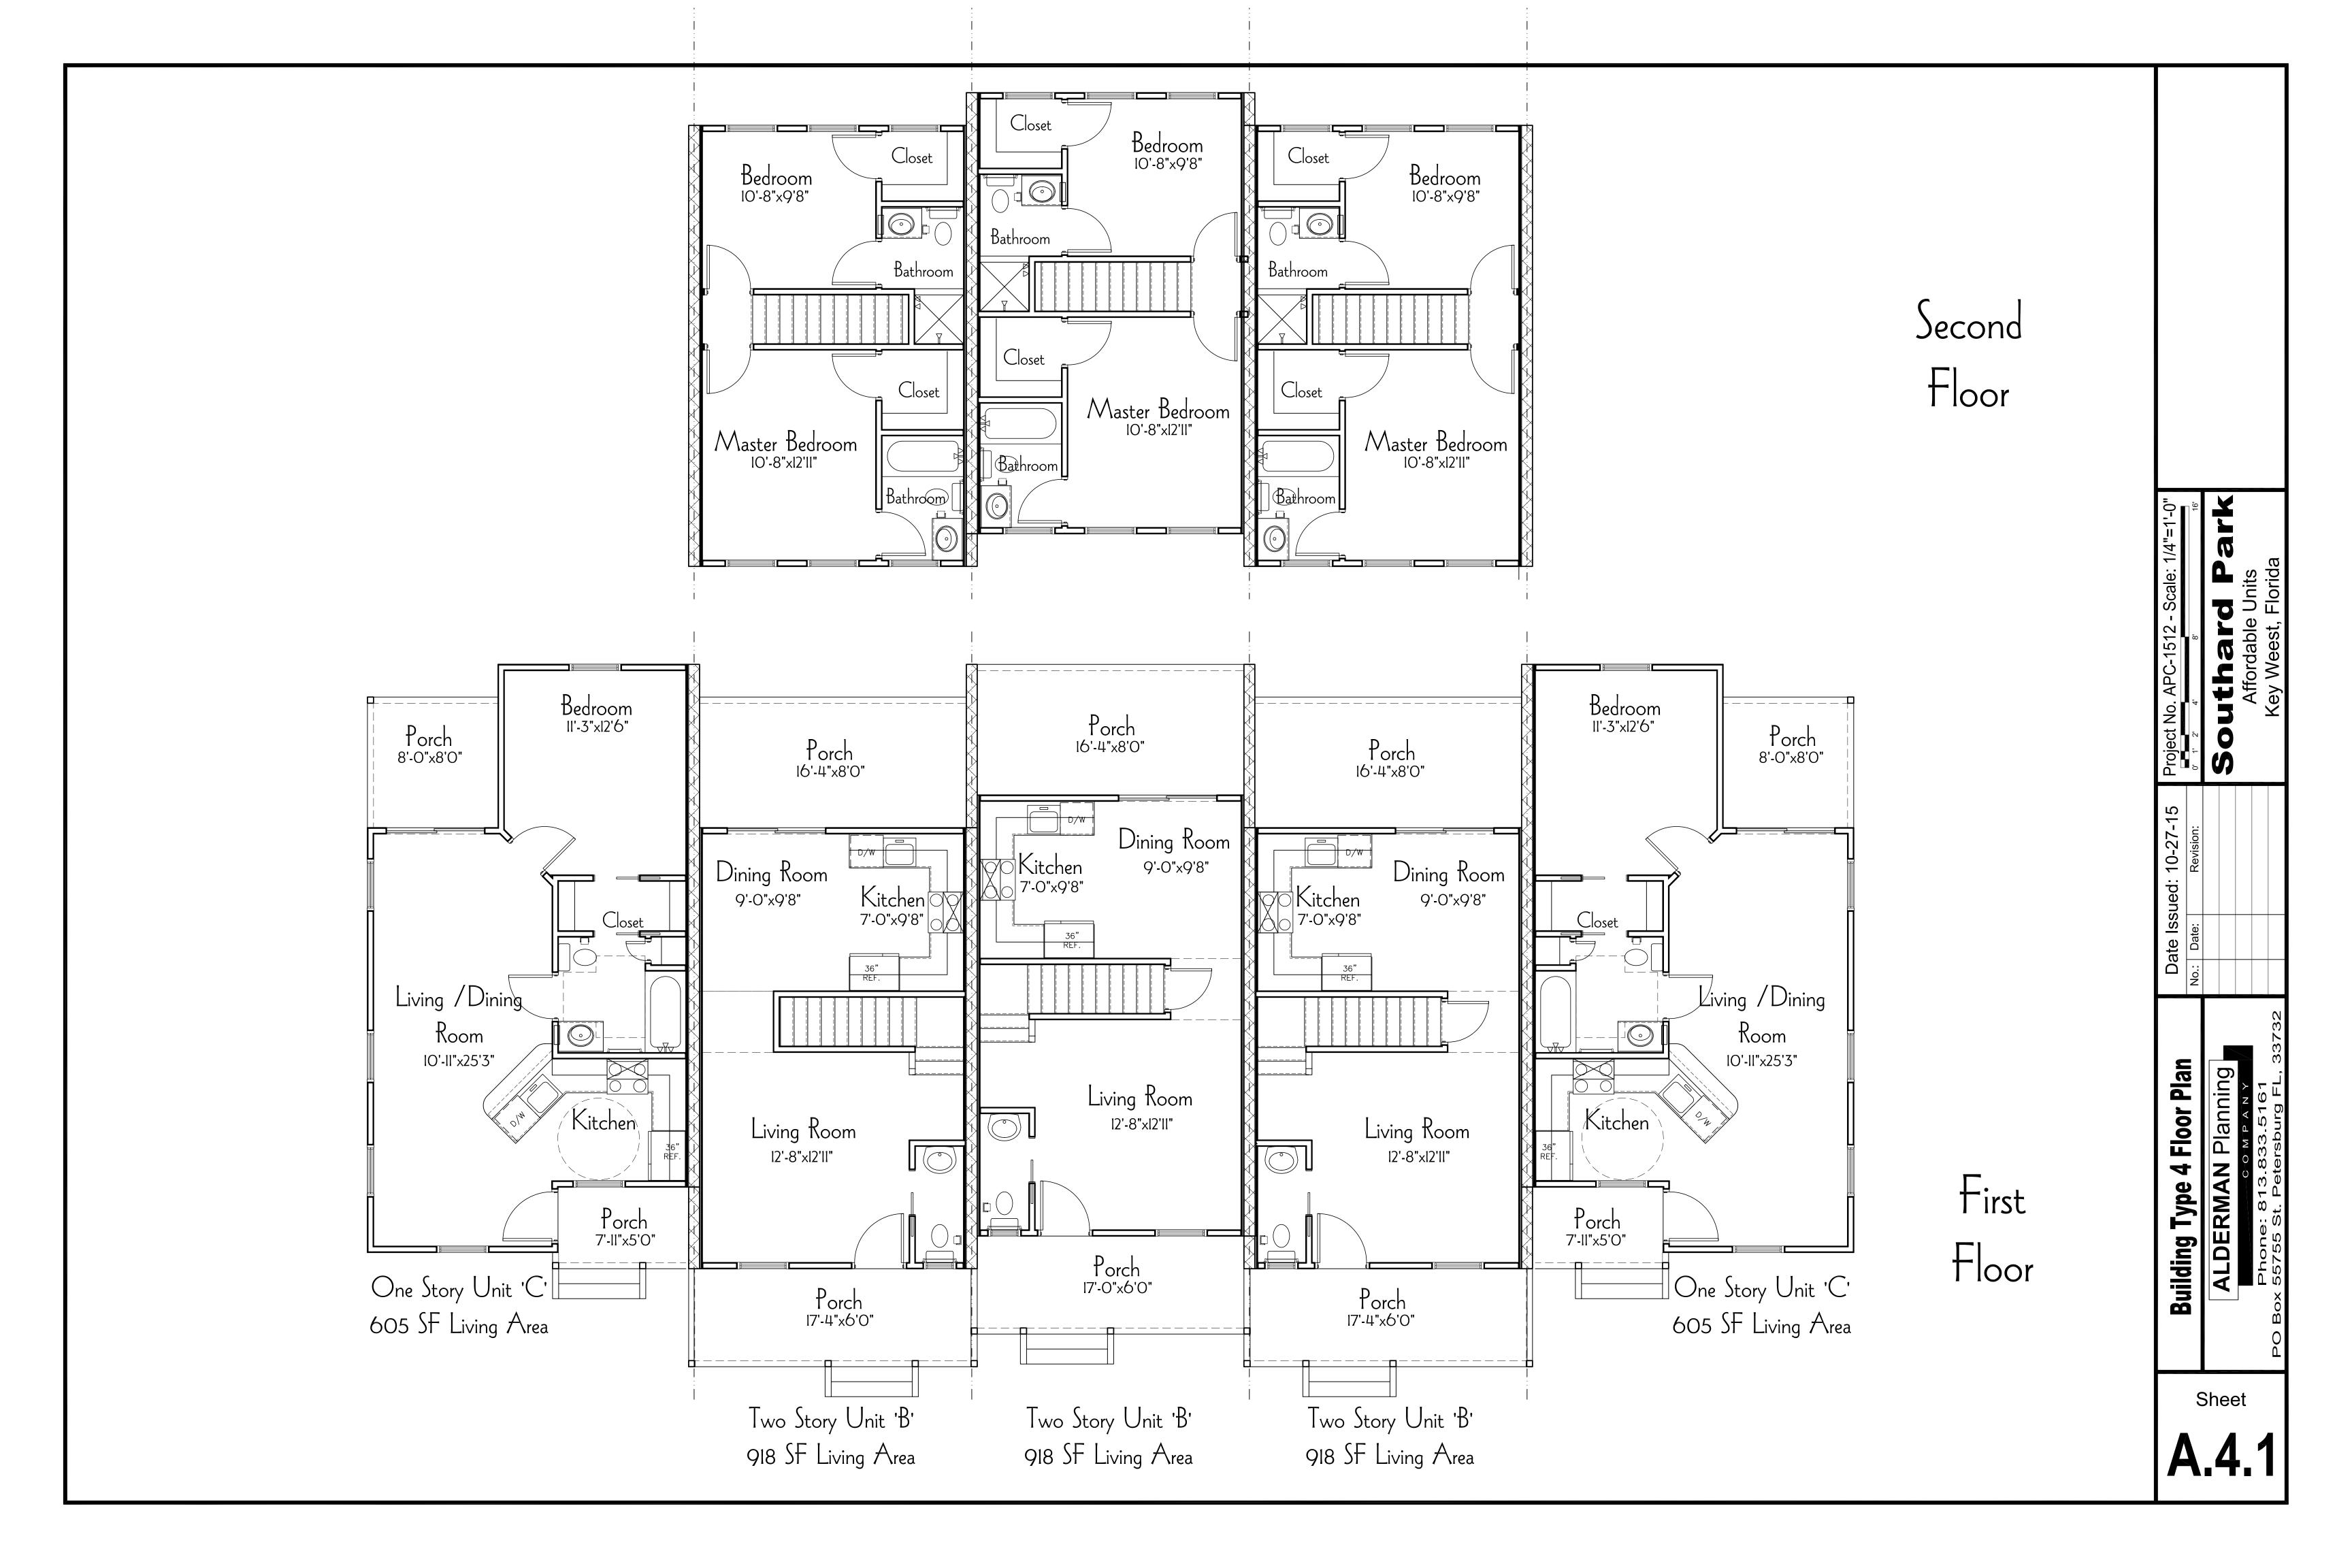

The proposed complex has similar architectural vocabulary than is found at Peary Court. The proposed structures will be clusters, or townhouses having each 3 to 6 units. As proposed staff opines that only three structures, which are at least 250 feet setback from property line, may be visible from White Street. These units will be located across an existing street and behind existing structures that have the same height than the proposed buildings.

The buildings will have a maximum height of 30 feet. The structures will have hardi board for siding and trims, impact resistant vinyl windows and doors, and standing seam panels as the roofing material. The window configurations will vary between 2 over 2, 4 over 4 and 6 over 6 and all windows will have decorative shutters.