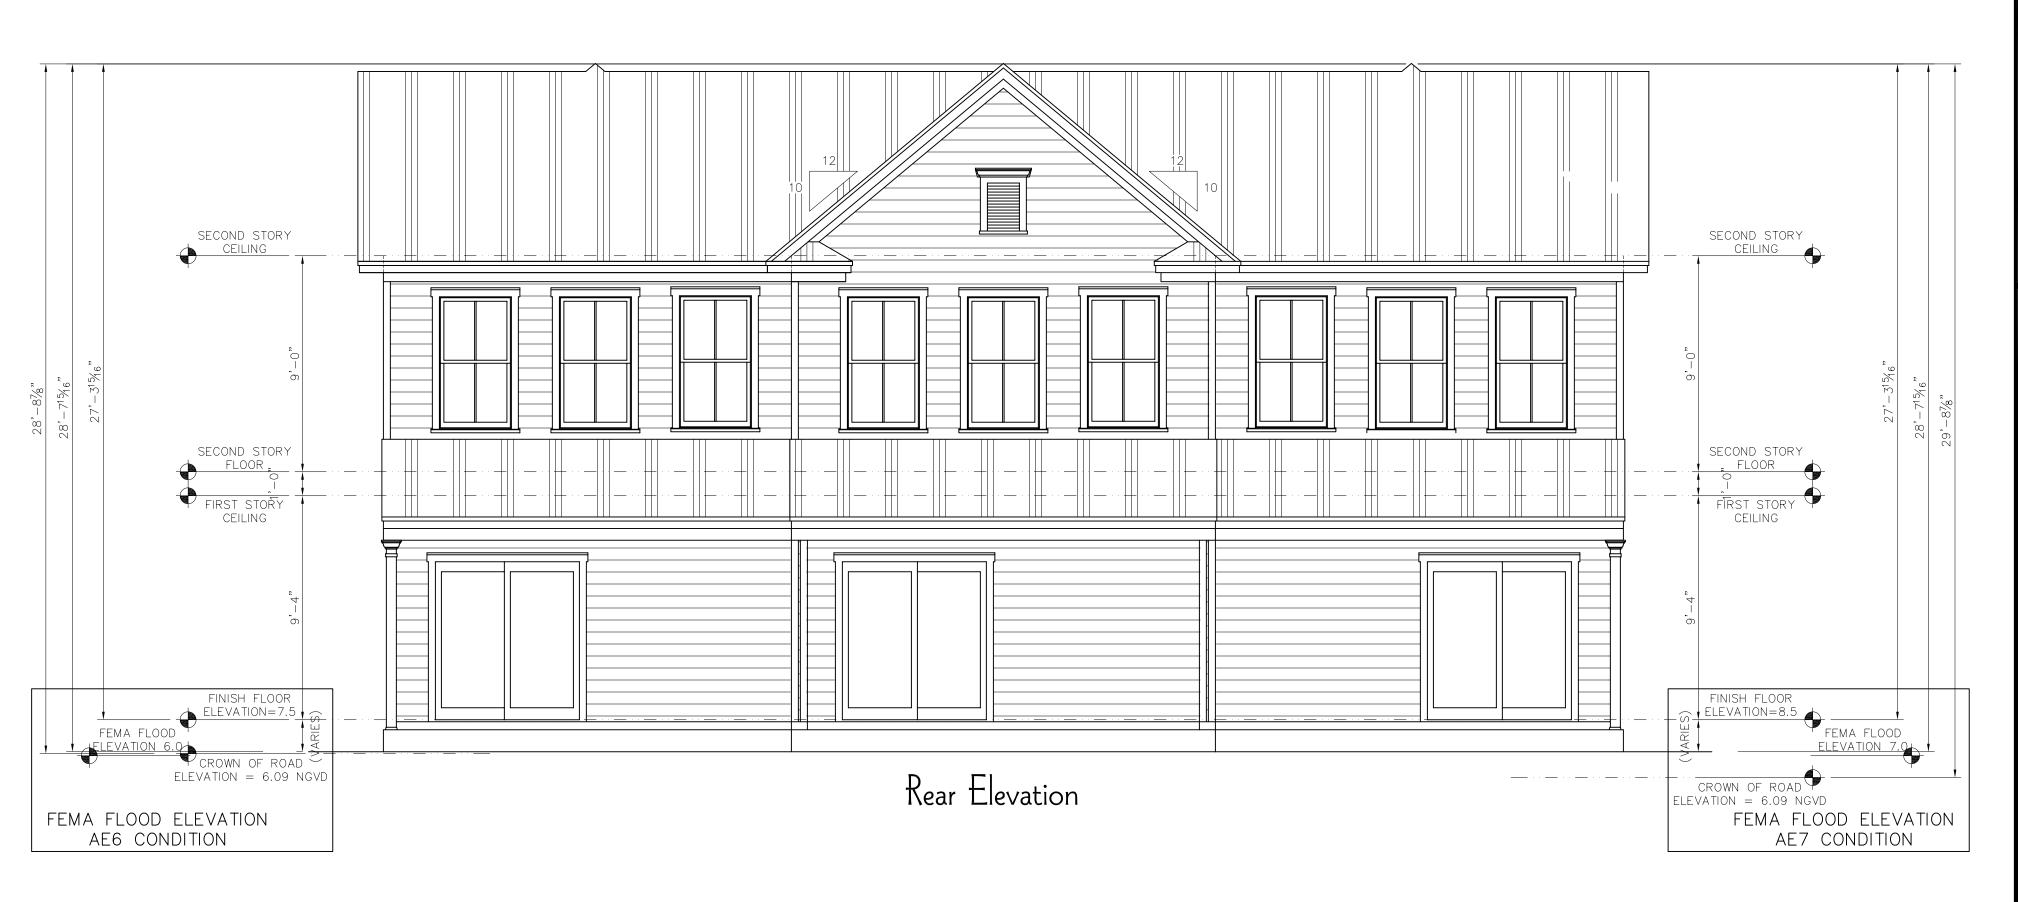

The proposed complex has similar architectural vocabulary than is found at Peary Court. The proposed structures will be clusters, or townhouses having each 3 to 6 units. As proposed staff opines that only three structures, which are at least 250 feet setback from property line, may be visible from White Street. These units will be located across an existing street and behind existing structures that have the same height than the proposed buildings.

The buildings will have a maximum height of 30 feet. The structures will have hardi board for siding and trims, impact resistant vinyl windows and doors, and standing seam panels as the roofing material. The window configurations will vary between 2 over 2, 4 over 4 and 6 over 6 and all windows will have decorative shutters.

### **Consistency with Cited Guidelines**

It is staff's opinion that the proposed design will not have any adverse effect to the historic district. Although Peary Court sits on the edge of one of the boundaries of the historic district, none of the proposed structures will face the surrounding historic streets. The proposed design is in keeping with the existing architecture found inside of Peary Court. Interesting the proposed structures has more architectural details than the existing housing built by the military. In conclusion, staff opines that the project complies with the guidelines for new construction, the proposal does not relates, by proximity, to historic buildings located on Angela and White Streets, and has been designed with an appropriate scale, mass, and proportions to the existing Navy houses.