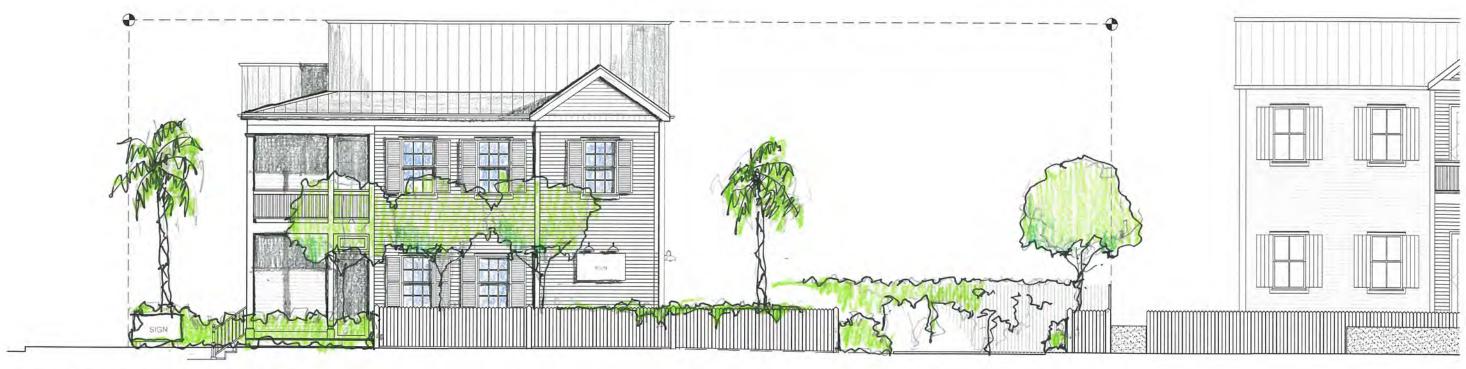

# **Staff Analysis**

The Certificate of Appropriateness in review is for a new mixed use frame structure. The design proposes a two and a half-story building based on traditional forms and architectural vocabulary found within the surrounding urban context. The building will have a two-story porch that wraps on the corner. Towards Eaton Street, the porch ends on a volume that is crowned with a gable. On Elizabeth Street, the southernmost portion of the façade is less transparent once the porch ends. The design incorporates different roof forms, breaking the massing and scale of the building. A 4 feet tall wood picket fence is proposed in the

perimeter but it breaks at the entrance on both streets. On the corner, the fence will be chamfered.

The applicant has submitted a section of the building and it meets the two and one-half criteria, as it is required on the guidelines. The surrounding buildings are two and a half story structures.

# **Consistency with Guidelines**

It is staff's opinion that the design is consistent with the guidelines. The proposed scale, proportion, and mass of the new design will fit in that portion of the Eaton Street corridor. The structure will be a two and a half story, as defined in the guidelines. The proposed parking will be visible from the street; still the zoning allows commercial use on that corner and is a requirement of the Land Development regulations to have in-site parking. The proposed vegetation and the treatment of the parking surface will be in keeping with similar mixed use structures in the vicinity.