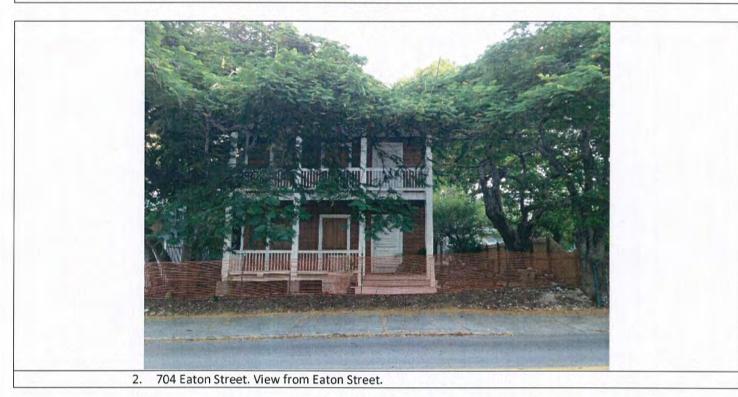

perimeter but it breaks at the entrance on both streets. On the corner, the fence will be chamfered.

The applicant has submitted a section of the building and it meets the two and one-half criteria, as it is required on the guidelines. The surrounding buildings are two and a half story structures.