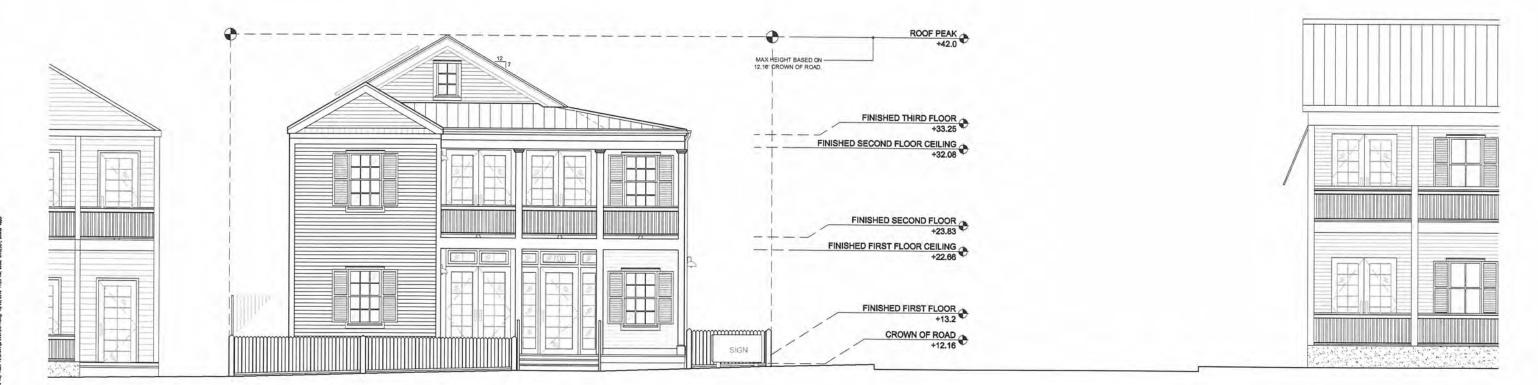

# **Staff Analysis**

The Certificate of Appropriateness in review is for a new mixed use frame structure. The design proposes a two and a half-story building based on traditional forms and architectural vocabulary found within the surrounding urban context. The building will have a two-story porch that wraps on the corner. Towards Eaton Street, the porch ends on a volume that is crowned with a gable. On Elizabeth Street, the southernmost portion of the façade is less transparent once the porch ends. The design incorporates different roof forms, breaking the massing and scale of the building. A 4 feet tall wood picket fence is proposed in the

perimeter but it breaks at the entrance on both streets. On the corner, the fence will be chamfered.

The applicant has submitted a section of the building and it meets the two and one-half criteria, as it is required on the guidelines. The surrounding buildings are two and a half story structures.

The proposed structure will have hardi board siding, v-crimp roofing, and aluminum frame clear glass impact windows and doors. The plans also include a parking area towards Elizabeth Street that will have landscape and pervious azec pavers.

# **Consistency with Guidelines**

It is staff's opinion that the design is consistent with the guidelines. The proposed scale, proportion, and mass of the new design will fit in that portion of the Eaton Street corridor. The structure will be a two and a half story, as defined in the guidelines. The proposed parking will be visible from the street; still the zoning allows commercial use on that corner and is a requirement of the Land Development regulations to have in-site parking. The proposed vegetation and the treatment of the parking surface will be in keeping with similar mixed use structures in the vicinity.