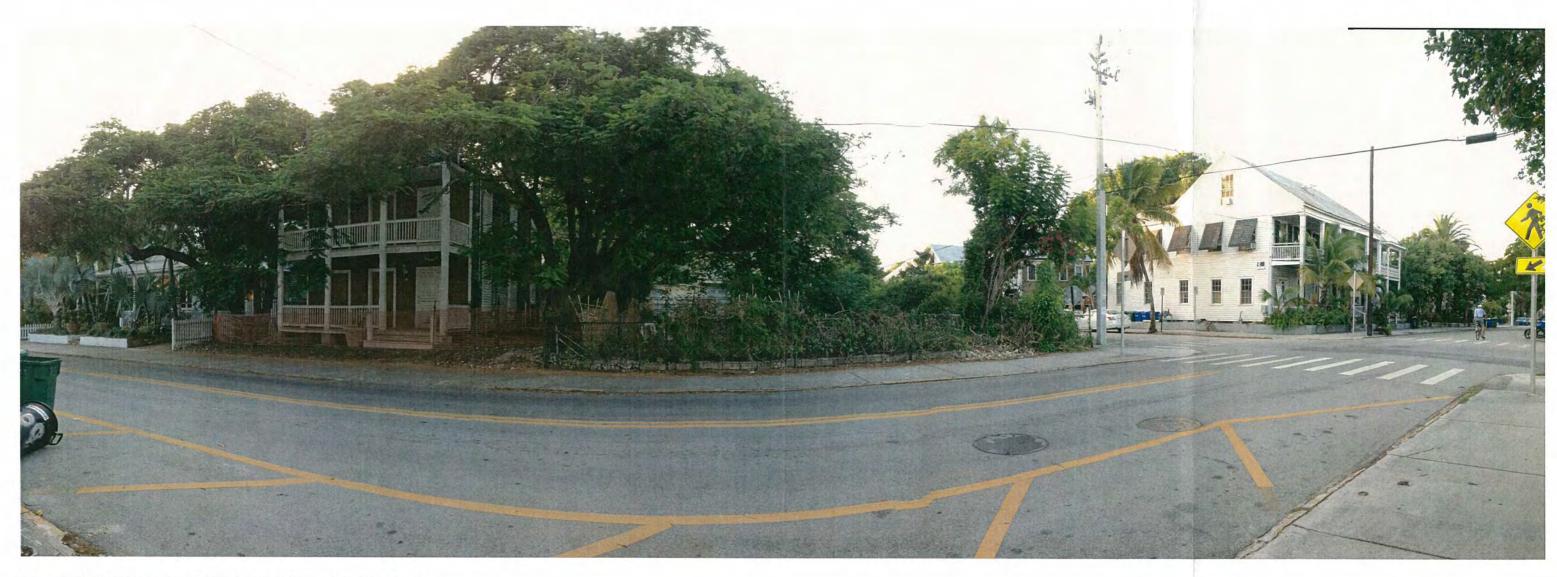

### **Site Facts**

The proposed design will sit on an actual vacant lot. The lot has been vacant since the Panama hotel was destroyed. The lot sits on the southeast corner of Eaton and Elizabeth Streets.

# **Staff Analysis**

The Certificate of Appropriateness in review is for a new mixed use frame structure. The design proposes a two and a half-story building based on traditional forms and architectural vocabulary found within the surrounding urban context. The building will have a two-story porch that wraps on the corner. Towards Eaton Street, the porch ends on a volume that is crowned with a gable. On Elizabeth Street, the southernmost portion of the façade is less transparent once the porch ends. The design incorporates different roof forms, breaking the massing and scale of the building. A 4 feet tall wood picket fence is proposed in the

perimeter but it breaks at the entrance on both streets. On the corner, the fence will be chamfered.

The applicant has submitted a section of the building and it meets the two and one-half criteria, as it is required on the guidelines. The surrounding buildings are two and a half story structures.

The proposed structure will have hardi board siding, v-crimp roofing, and aluminum frame clear glass impact windows and doors. The plans also include a parking area towards Elizabeth Street that will have landscape and pervious azec pavers.