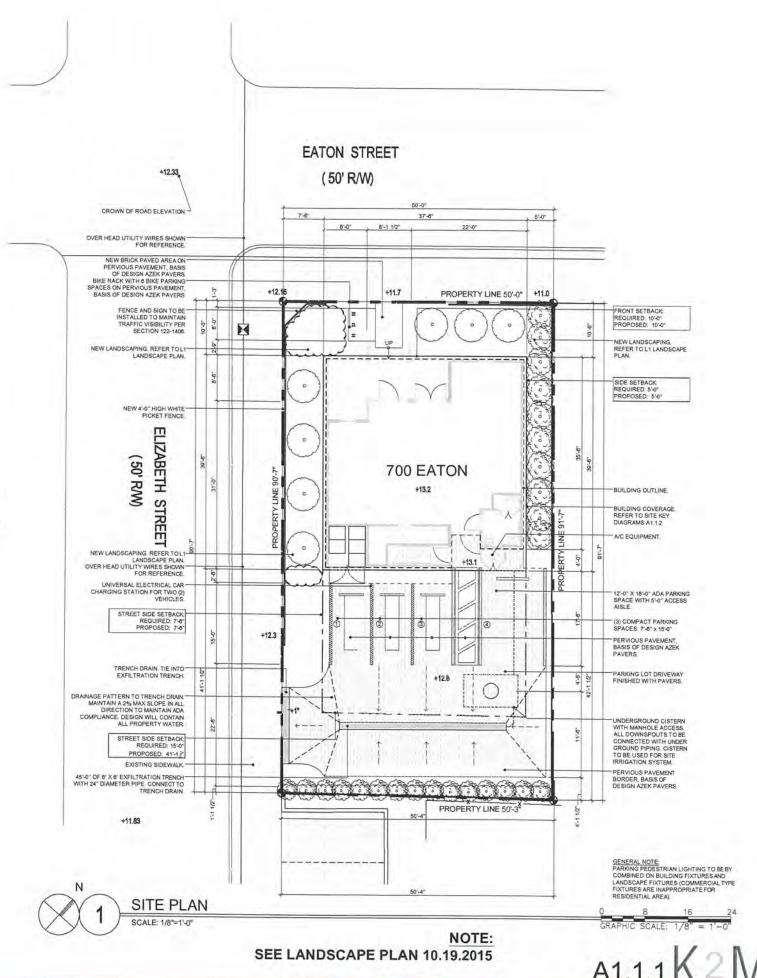

# **Description of Work**

New two and a half story mixed use structure on vacant lot with site improvements.

# **Staff Analysis**

The Certificate of Appropriateness in review is for a new mixed use frame structure. The design proposes a two and a half-story building based on traditional forms and architectural vocabulary found within the surrounding urban context. The building will have a two-story porch that wraps on the corner. Towards Eaton Street, the porch ends on a volume that is crowned with a gable. On Elizabeth Street, the southernmost portion of the façade is less transparent once the porch ends. The design incorporates different roof forms, breaking the massing and scale of the building. A 4 feet tall wood picket fence is proposed in the

perimeter but it breaks at the entrance on both streets. On the corner, the fence will be chamfered.

The applicant has submitted a section of the building and it meets the two and one-half criteria, as it is required on the guidelines. The surrounding buildings are two and a half story structures.

The proposed structure will have hardi board siding, v-crimp roofing, and aluminum frame clear glass impact windows and doors. The plans also include a parking area towards Elizabeth Street that will have landscape and pervious azec pavers.

# **Consistency with Guidelines**

It is staff's opinion that the design is consistent with the guidelines. The proposed scale, proportion, and mass of the new design will fit in that portion of the Eaton Street corridor. The structure will be a two and a half story, as defined in the guidelines. The proposed parking will be visible from the street; still the zoning allows commercial use on that corner and is a requirement of the Land Development regulations to have in-site parking. The proposed vegetation and the treatment of the parking surface will be in keeping with similar mixed use structures in the vicinity.