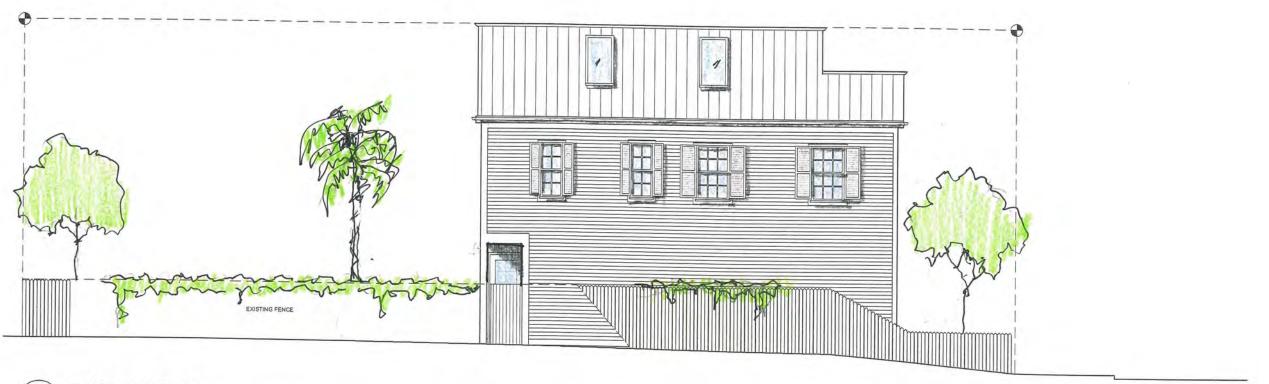

# **Staff Analysis**

The Certificate of Appropriateness in review is for a new mixed use frame structure. The design proposes a two and a half-story building based on traditional forms and architectural vocabulary found within the surrounding urban context. The building will have a two-story porch that wraps on the corner. Towards Eaton Street, the porch ends on a volume that is crowned with a gable. On Elizabeth Street, the southernmost portion of the façade is less transparent once the porch ends. The design incorporates different roof forms, breaking the massing and scale of the building. A 4 feet tall wood picket fence is proposed in the

perimeter but it breaks at the entrance on both streets. On the corner, the fence will be chamfered.

The applicant has submitted a section of the building and it meets the two and one-half criteria, as it is required on the guidelines. The surrounding buildings are two and a half story structures.

The proposed structure will have hardi board siding, v-crimp roofing, and aluminum frame clear glass impact windows and doors. The plans also include a parking area towards Elizabeth Street that will have landscape and pervious azec pavers.