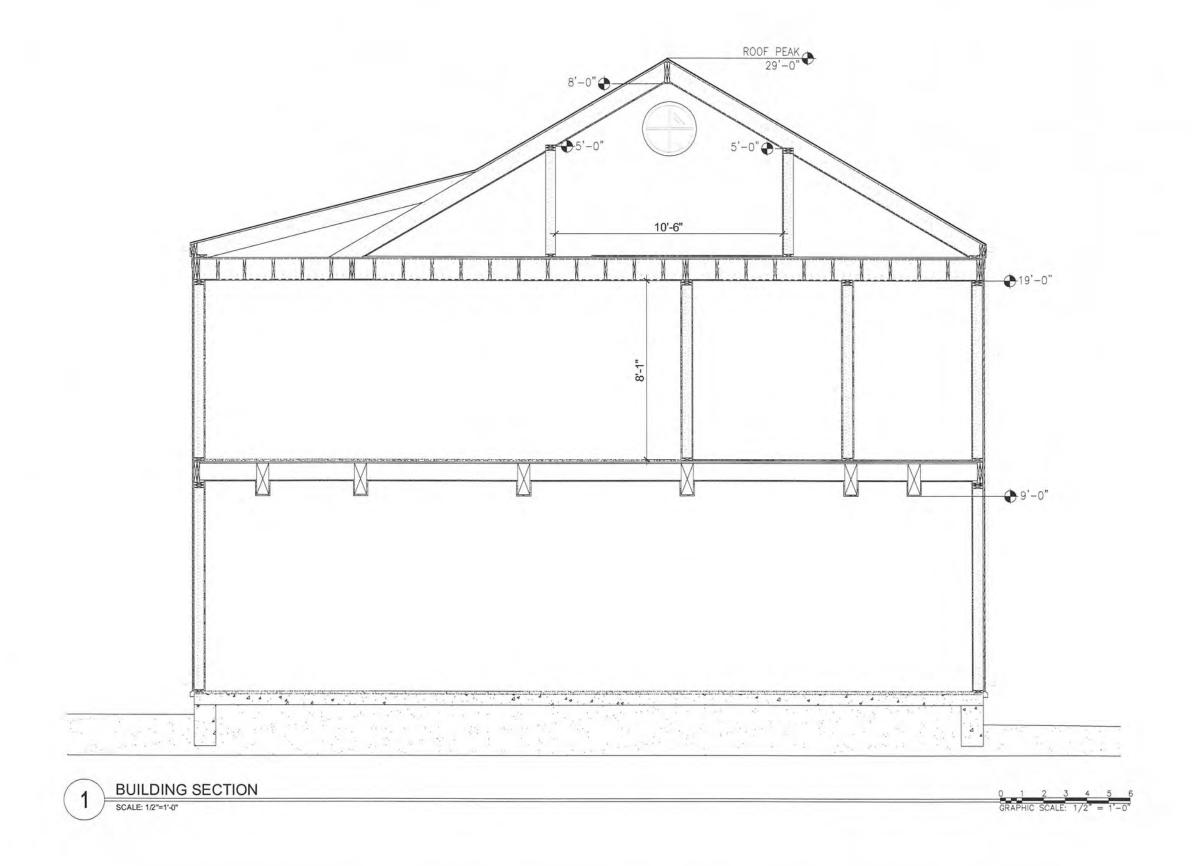

perimeter but it breaks at the entrance on both streets. On the corner, the fence will be chamfered.

The applicant has submitted a section of the building and it meets the two and one-half criteria, as it is required on the guidelines. The surrounding buildings are two and a half story structures.