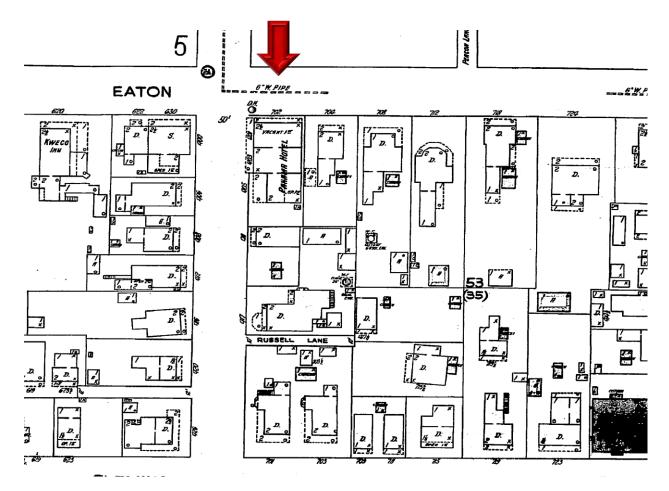

### **Site Facts**

The proposed design will sit on an actual vacant lot. The lot has been vacant since the Panama hotel was destroyed. The lot sits on the southeast corner of Eaton and Elizabeth Streets.