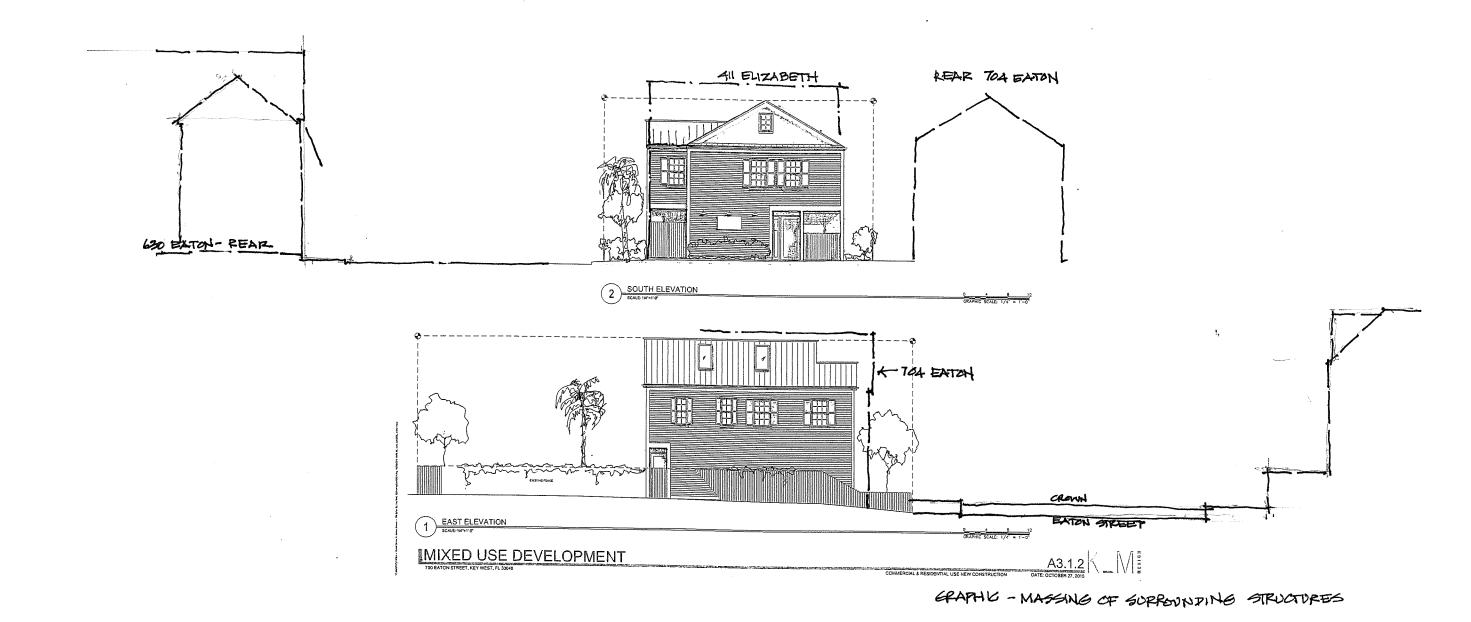

# **Staff Analysis**

The Certificate of Appropriateness in review is for a new mixed use frame structure. The design proposes a two and a half-story building based on traditional forms and architectural vocabulary found within the surrounding urban context. The building will have a two-story porch that wraps on the corner. Towards Eaton Street, the porch ends on a volume that is crowned with a gable. On Elizabeth Street, the southernmost portion of the façade is less transparent once the porch ends. The design incorporates different roof forms, breaking the massing and scale of the building. A 4 feet tall wood picket fence is proposed in the

perimeter but it breaks at the entrance on both streets. On the corner, the fence will be chamfered.

The applicant has submitted a section of the building and it meets the two and one-half criteria, as it is required on the guidelines. The surrounding buildings are two and a half story structures.

# **Consistency with Guidelines**

It is staff's opinion that the design is consistent with the guidelines. The proposed scale, proportion, and mass of the new design will fit in that portion of the Eaton Street corridor. The structure will be a two and a half story, as defined in the guidelines. The proposed parking will be visible from the street; still the zoning allows commercial use on that corner and is a requirement of the Land Development regulations to have in-site parking. The proposed vegetation and the treatment of the parking surface will be in keeping with similar mixed use structures in the vicinity.