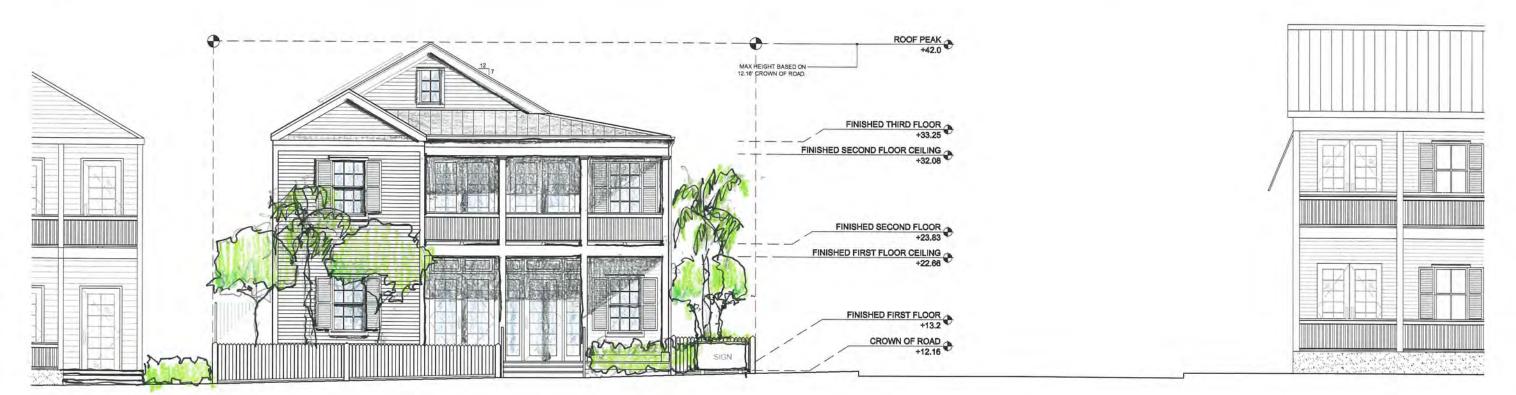

# **Staff Analysis**

The Certificate of Appropriateness in review is for a new mixed use frame structure. The design proposes a two and a half-story building based on traditional forms and architectural vocabulary found within the surrounding urban context. The building will have a two-story porch that wraps on the corner. Towards Eaton Street, the porch ends on a volume that is crowned with a gable. On Elizabeth Street, the southernmost portion of the façade is less transparent once the porch ends. The design incorporates different roof forms, breaking the massing and scale of the building. A 4 feet tall wood picket fence is proposed in the

perimeter but it breaks at the entrance on both streets. On the corner, the fence will be chamfered.

The applicant has submitted a section of the building and it meets the two and one-half criteria, as it is required on the guidelines. The surrounding buildings are two and a half story structures.

The proposed structure will have hardi board siding, v-crimp roofing, and aluminum frame clear glass impact windows and doors. The plans also include a parking area towards Elizabeth Street that will have landscape and pervious azec pavers.