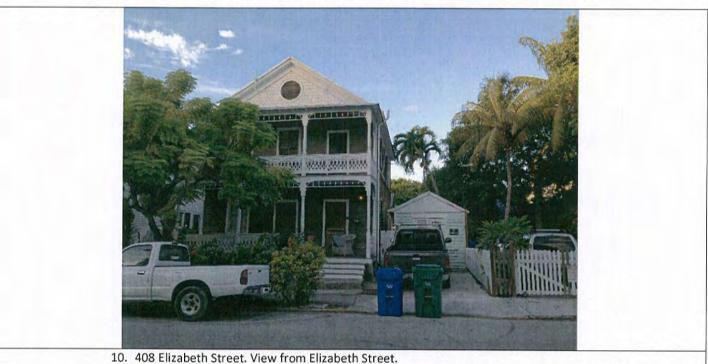

### **Site Facts**

The proposed design will sit on an actual vacant lot. The lot has been vacant since the Panama hotel was destroyed. The lot sits on the southeast corner of Eaton and Elizabeth Streets.