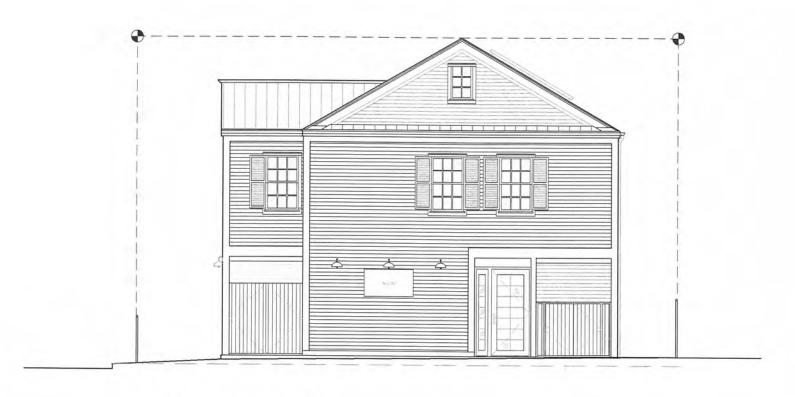

# **Staff Analysis**

The Certificate of Appropriateness in review is for a new mixed use frame structure. The design proposes a two and a half-story building based on traditional forms and architectural vocabulary found within the surrounding urban context. The building will have a two-story porch that wraps on the corner. Towards Eaton Street, the porch ends on a volume that is crowned with a gable. On Elizabeth Street, the southernmost portion of the façade is less transparent once the porch ends. The design incorporates different roof forms, breaking the massing and scale of the building. A 4 feet tall wood picket fence is proposed in the

perimeter but it breaks at the entrance on both streets. On the corner, the fence will be chamfered.

The applicant has submitted a section of the building and it meets the two and one-half criteria, as it is required on the guidelines. The surrounding buildings are two and a half story structures.

The proposed structure will have hardi board siding, v-crimp roofing, and aluminum frame clear glass impact windows and doors. The plans also include a parking area towards Elizabeth Street that will have landscape and pervious azec pavers.

# **Consistency with Guidelines**

It is staff's opinion that the design is consistent with the guidelines. The proposed scale, proportion, and mass of the new design will fit in that portion of the Eaton Street corridor. The structure will be a two and a half story, as defined in the guidelines. The proposed parking will be visible from the street; still the zoning allows commercial use on that corner and is a requirement of the Land Development regulations to have in-site parking. The proposed vegetation and the treatment of the parking surface will be in keeping with similar mixed use structures in the vicinity.