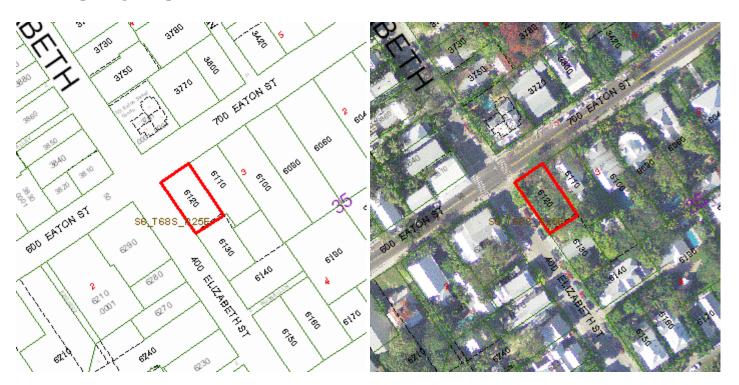

### **Site Facts**

The proposed design will sit on an actual vacant lot. The lot has been vacant since the Panama hotel was destroyed. The lot sits on the southeast corner of Eaton and Elizabeth Streets.