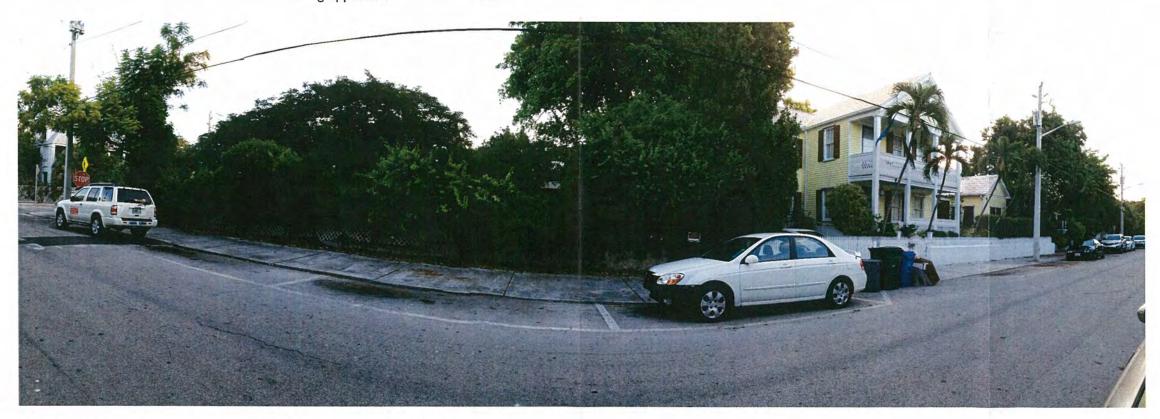

### **Site Facts**

The proposed design will sit on an actual vacant lot. The lot has been vacant since the Panama hotel was destroyed. The lot sits on the southeast corner of Eaton and Elizabeth Streets.