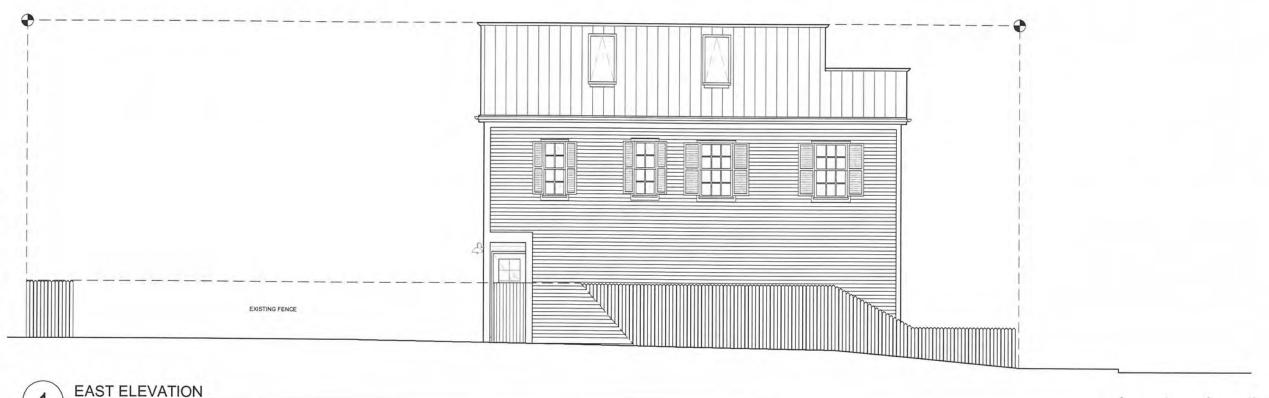

# **Staff Analysis**

The Certificate of Appropriateness in review is for a new mixed use frame structure. The design proposes a two and a half-story building based on traditional forms and architectural vocabulary found within the surrounding urban context. The building will have a two-story porch that wraps on the corner. Towards Eaton Street, the porch ends on a volume that is crowned with a gable. On Elizabeth Street, the southernmost portion of the façade is less transparent once the porch ends. The design incorporates different roof forms, breaking the massing and scale of the building. A 4 feet tall wood picket fence is proposed in the

perimeter but it breaks at the entrance on both streets. On the corner, the fence will be chamfered.

The applicant has submitted a section of the building and it meets the two and one-half criteria, as it is required on the guidelines. The surrounding buildings are two and a half story structures.

The proposed structure will have hardi board siding, v-crimp roofing, and aluminum frame clear glass impact windows and doors. The plans also include a parking area towards Elizabeth Street that will have landscape and pervious azec pavers.