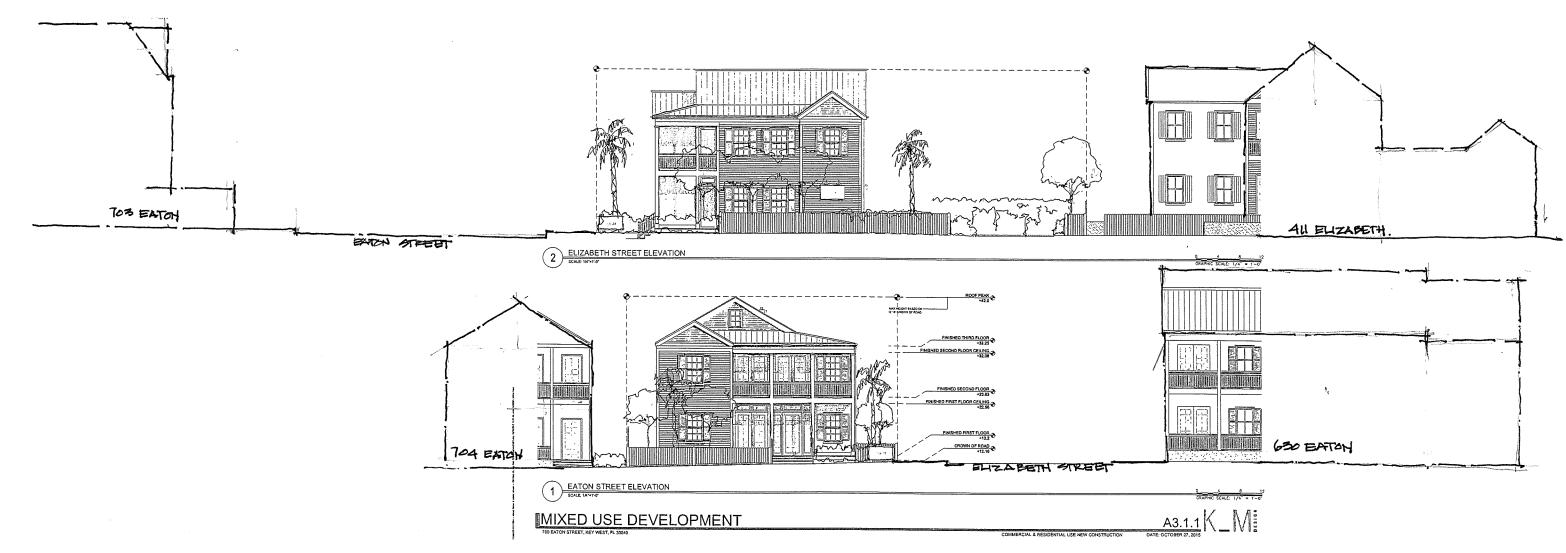

# **Staff Analysis**

The Certificate of Appropriateness in review is for a new mixed use frame structure. The design proposes a two and a half-story building based on traditional forms and architectural vocabulary found within the surrounding urban context. The building will have a two-story porch that wraps on the corner. Towards Eaton Street, the porch ends on a volume that is crowned with a gable. On Elizabeth Street, the southernmost portion of the façade is less transparent once the porch ends. The design incorporates different roof forms, breaking the massing and scale of the building. A 4 feet tall wood picket fence is proposed in the

perimeter but it breaks at the entrance on both streets. On the corner, the fence will be chamfered.

The applicant has submitted a section of the building and it meets the two and one-half criteria, as it is required on the guidelines. The surrounding buildings are two and a half story structures.

The proposed structure will have hardi board siding, v-crimp roofing, and aluminum frame clear glass impact windows and doors. The plans also include a parking area towards Elizabeth Street that will have landscape and pervious azec pavers.

# **Consistency with Guidelines**

It is staff's opinion that the design is consistent with the guidelines. The proposed scale, proportion, and mass of the new design will fit in that portion of the Eaton Street corridor. The structure will be a two and a half story, as defined in the guidelines. The proposed parking will be visible from the street; still the zoning allows commercial use on that corner and is a requirement of the Land Development regulations to have in-site parking. The proposed vegetation and the treatment of the parking surface will be in keeping with similar mixed use structures in the vicinity.