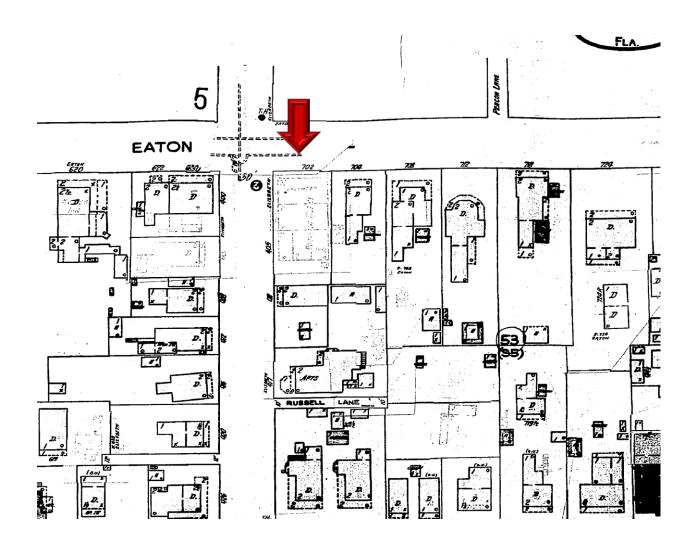

### **Site Facts**

The proposed design will sit on an actual vacant lot. The lot has been vacant since the Panama hotel was destroyed. The lot sits on the southeast corner of Eaton and Elizabeth Streets.