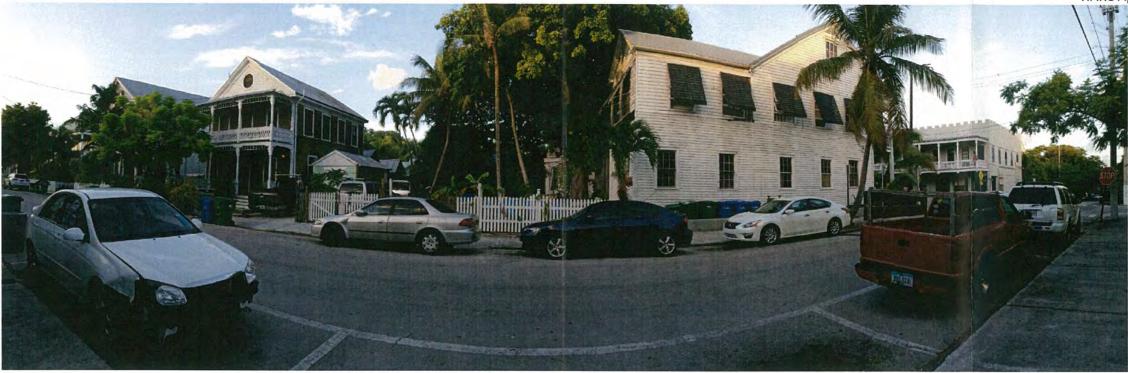

### **Site Facts**

The proposed design will sit on an actual vacant lot. The lot has been vacant since the Panama hotel was destroyed. The lot sits on the southeast corner of Eaton and Elizabeth Streets.