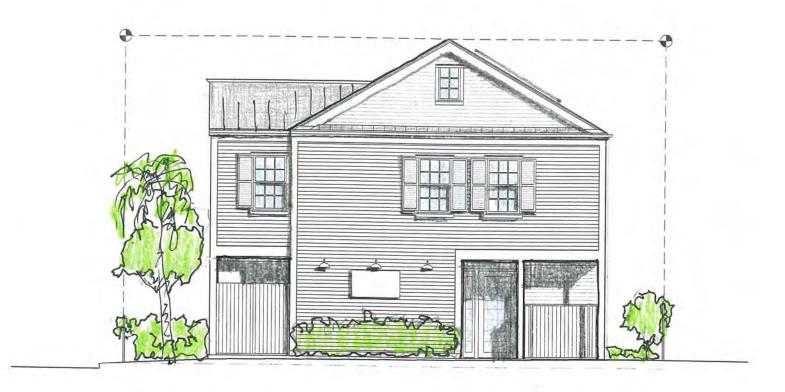

# **Staff Analysis**

The Certificate of Appropriateness in review is for a new mixed use frame structure. The design proposes a two and a half-story building based on traditional forms and architectural vocabulary found within the surrounding urban context. The building will have a two-story porch that wraps on the corner. Towards Eaton Street, the porch ends on a volume that is crowned with a gable. On Elizabeth Street, the southernmost portion of the façade is less transparent once the porch ends. The design incorporates different roof forms, breaking the massing and scale of the building. A 4 feet tall wood picket fence is proposed in the

perimeter but it breaks at the entrance on both streets. On the corner, the fence will be chamfered.

The applicant has submitted a section of the building and it meets the two and one-half criteria, as it is required on the guidelines. The surrounding buildings are two and a half story structures.

The proposed structure will have hardi board siding, v-crimp roofing, and aluminum frame clear glass impact windows and doors. The plans also include a parking area towards Elizabeth Street that will have landscape and pervious azec pavers.