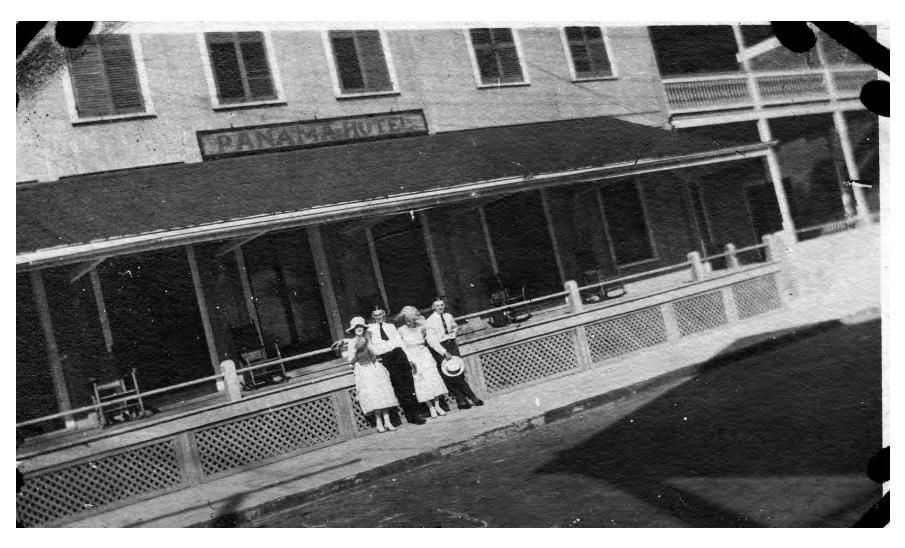

### **Site Facts**

The proposed design will sit on an actual vacant lot. The lot has been vacant since the Panama hotel was destroyed. The lot sits on the southeast corner of Eaton and Elizabeth Streets.