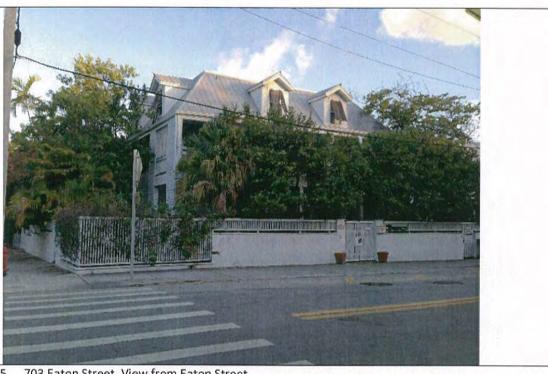

### **Site Facts**

The proposed design will sit on an actual vacant lot. The lot has been vacant since the Panama hotel was destroyed. The lot sits on the southeast corner of Eaton and Elizabeth Streets.

# **Staff Analysis**

The Certificate of Appropriateness in review is for a new mixed use frame structure. The design proposes a two and a half-story building based on traditional forms and architectural vocabulary found within the surrounding urban context. The building will have a two-story porch that wraps on the corner. Towards Eaton Street, the porch ends on a volume that is crowned with a gable. On Elizabeth Street, the southernmost portion of the façade is less transparent once the porch ends. The design incorporates different roof forms, breaking the massing and scale of the building. A 4 feet tall wood picket fence is proposed in the

perimeter but it breaks at the entrance on both streets. On the corner, the fence will be chamfered.

The applicant has submitted a section of the building and it meets the two and one-half criteria, as it is required on the guidelines. The surrounding buildings are two and a half story structures.

The proposed structure will have hardi board siding, v-crimp roofing, and aluminum frame clear glass impact windows and doors. The plans also include a parking area towards Elizabeth Street that will have landscape and pervious azec pavers.

# **Consistency with Guidelines**

It is staff's opinion that the design is consistent with the guidelines. The proposed scale, proportion, and mass of the new design will fit in that portion of the Eaton Street corridor. The structure will be a two and a half story, as defined in the guidelines. The proposed parking will be visible from the street; still the zoning allows commercial use on that corner and is a requirement of the Land Development regulations to have in-site parking. The proposed vegetation and the treatment of the parking surface will be in keeping with similar mixed use structures in the vicinity.