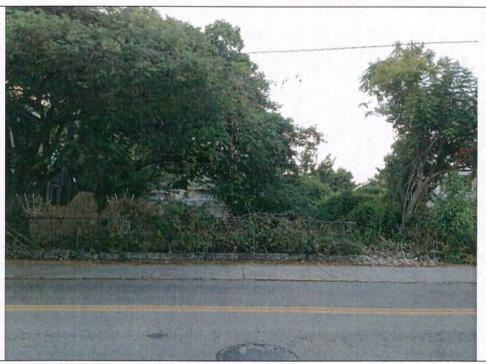

### **Site Facts**

The proposed design will sit on an actual vacant lot. The lot has been vacant since the Panama hotel was destroyed. The lot sits on the southeast corner of Eaton and Elizabeth Streets.