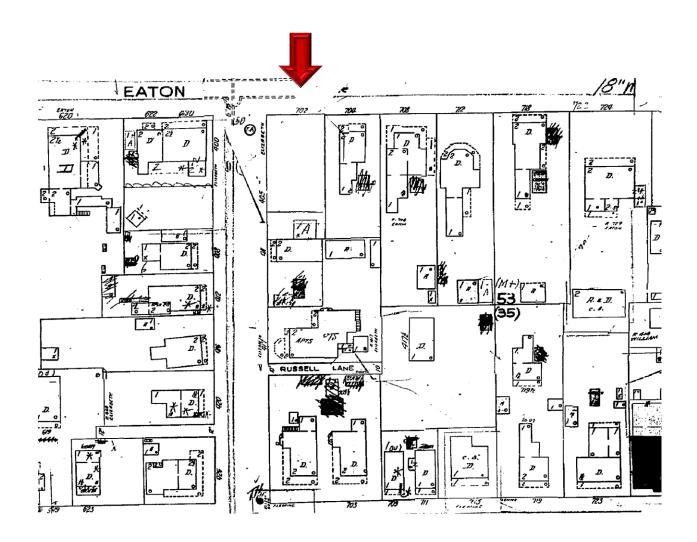

### **Site Facts**

The proposed design will sit on an actual vacant lot. The lot has been vacant since the Panama hotel was destroyed. The lot sits on the southeast corner of Eaton and Elizabeth Streets.