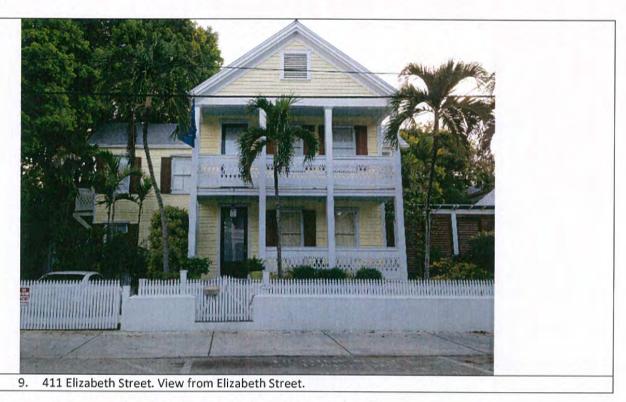

### **Site Facts**

The proposed design will sit on an actual vacant lot. The lot has been vacant since the Panama hotel was destroyed. The lot sits on the southeast corner of Eaton and Elizabeth Streets.