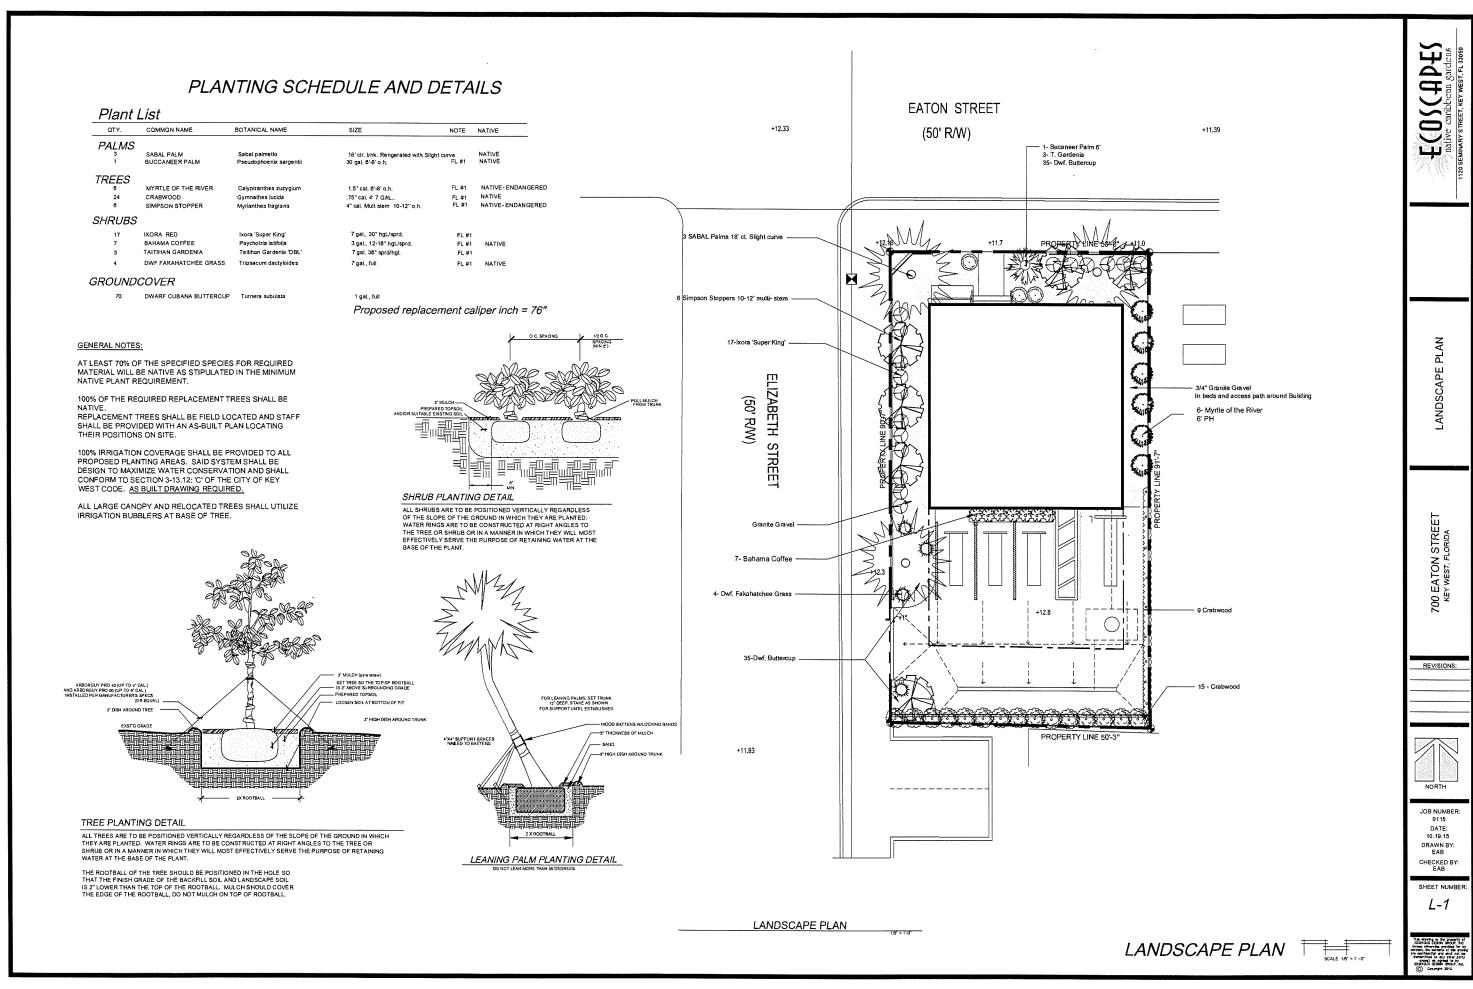

The proposed structure will have hardi board siding, v-crimp roofing, and aluminum frame clear glass impact windows and doors. The plans also include a parking area towards Elizabeth Street that will have landscape and pervious azec pavers.

# **Consistency with Guidelines**

It is staff's opinion that the design is consistent with the guidelines. The proposed scale, proportion, and mass of the new design will fit in that portion of the Eaton Street corridor. The structure will be a two and a half story, as defined in the guidelines. The proposed parking will be visible from the street; still the zoning allows commercial use on that corner and is a requirement of the Land Development regulations to have in-site parking. The proposed vegetation and the treatment of the parking surface will be in keeping with similar mixed use structures in the vicinity.