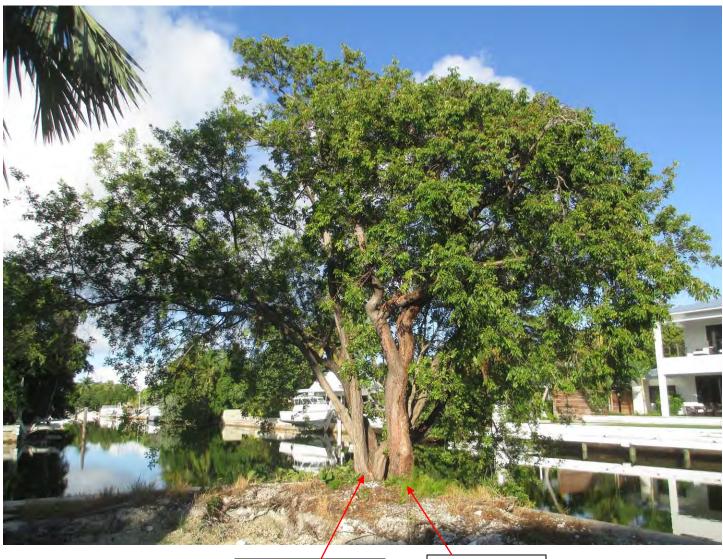

Green Buttonwood

Gumbo Limbo

Tree Species: Gumbo Limbo (Bursera simaruba)

Diameter: 13" Location: 60% Species: 100% (on protected tree list) Condition: 60% (fair) Total Average Value = 73% Value x Diameter = 9.5 replacement caliper inches

Tree Species: Green Buttonwood (Conocarpus erectus)

Diameter: **41" (multiple trunks)** Location: 60% Species: 100% (on protected tree list) Condition: 50% (fair) Total Average Value = 70% **Value x Diameter = 28.7" replacement caliper inches** 

## Total required replacement inches if both trees removed: 38.2 caliper inches