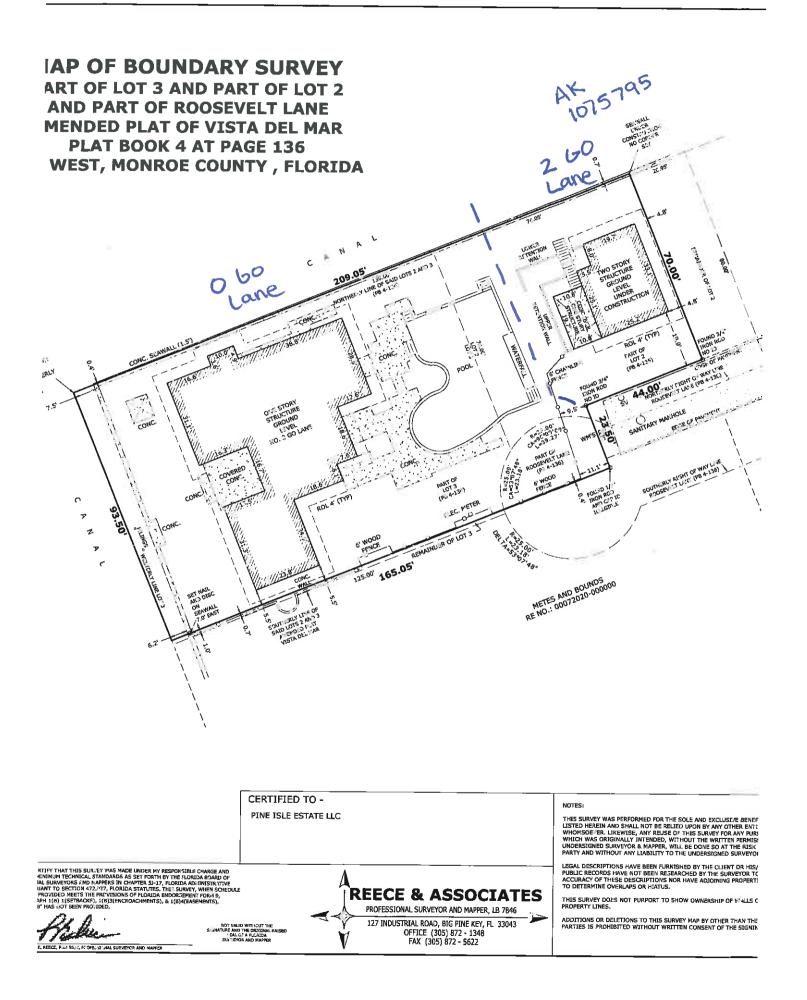

#### RE: 0 Go Lane (permit application # T15-7660)

FROM: Karen DeMaria, City of Key West Urban Forestry Manager

An application was received for the removal of (1) Gumbo Limbo and (1) Green Buttonwood tree. A site inspection was done on November 5, 2015 and documented the following:

#### **Property Details**

PC Code: 01 - SINGLE FAMILY Millage Group: 10KW Affordable Housing: Section-Township- 34-67-25 Range: Property Location: 0 GO LN KEY WEST Subdivision: Amended Plat Vista Del Mar Legal PT LOTS 2 AND 3 AND INTEREST IN GO LANE (A/K/A ROOSEVELT LANE) AMENDED PLAT VISTA DEL MAR PB4-136 OR268-Description: 243/4 OR292-144/5 OR303-470/1 OR303-521/2 CO JUDGE'S DOCKET 11-146 OR496-100 PROB86-359-CP-10 OR1001-1014/15P/R OR1026-375/7 OR1561-1207 OR1668-204/05 OR2625-1050T/D OR2688-600/05 OR2728-1305/1306C OR2728-1339/1340