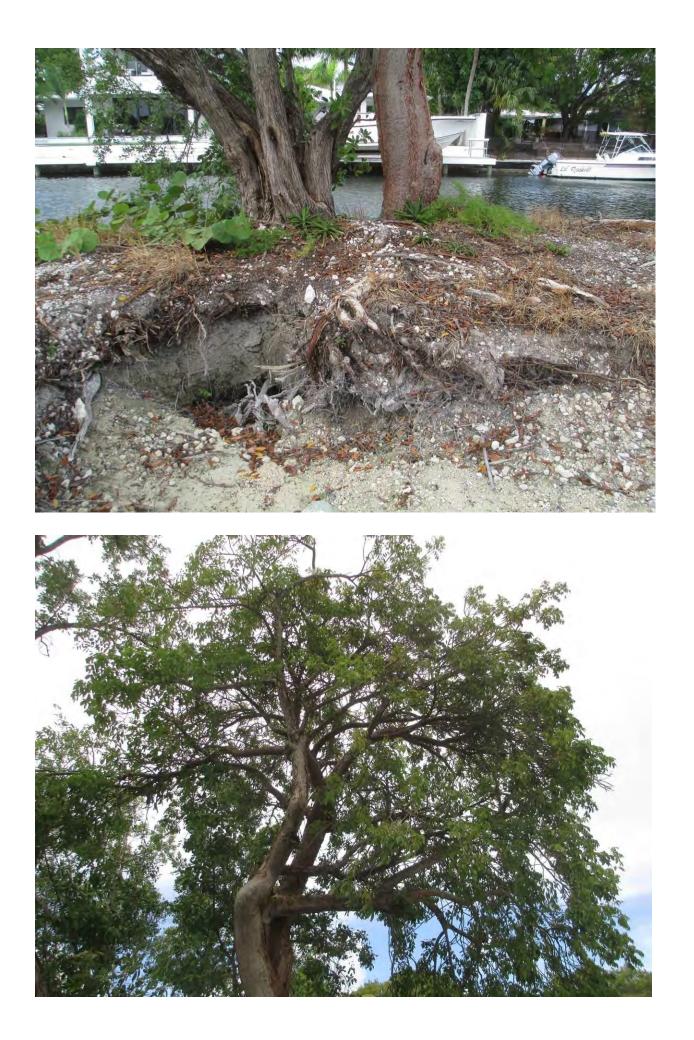

Green Buttonwood

Gumbo Limbo

Tree Species: Gumbo Limbo (Bursera simaruba)

Diameter: 13" Location: 60% Species: 100% (on protected tree list) Condition: 60% (fair) Total Average Value = 73% Value x Diameter = 9.5 replacement caliper inches

Tree Species: Green Buttonwood (Conocarpus erectus)

Diameter: **41" (multiple trunks)** Location: 60% Species: 100% (on protected tree list) Condition: 50% (fair) Total Average Value = 70% **Value x Diameter = 28.7" replacement caliper inches** 