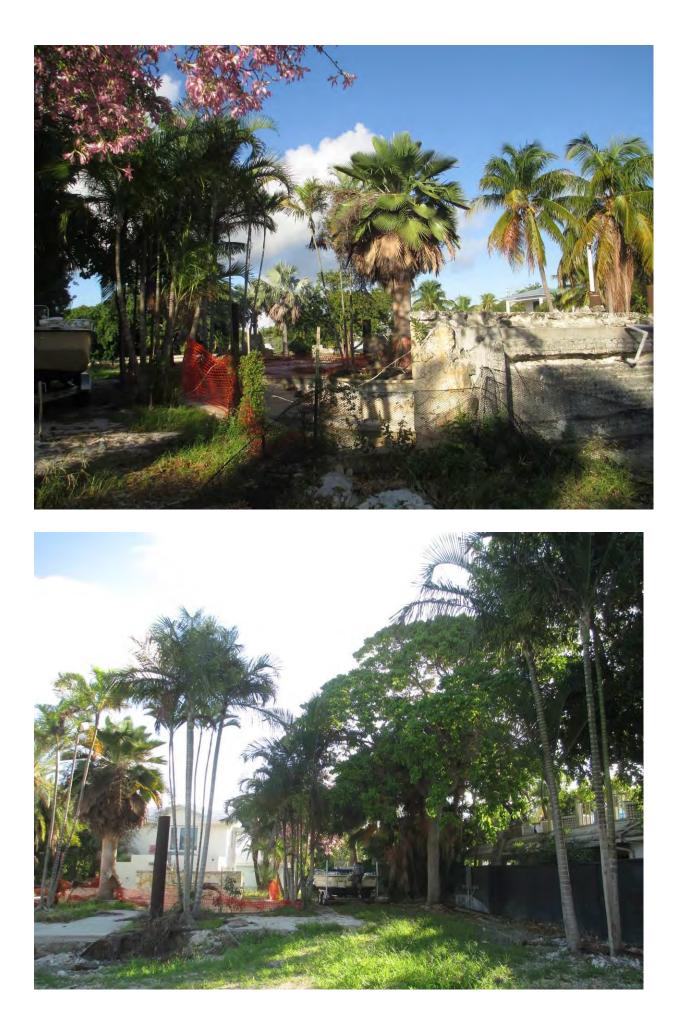

application was received for the removal of (1) Gumbo Limbo and (1) Green Buttonwood tree. A site inspection was done on November 5, 2015 and documented the following:



Green Buttonwood

Gumbo Limbo











Tree Species: Gumbo Limbo (Bursera simaruba)

Diameter: 13" Location: 60% Species: 100% (on protected tree list) Condition: 60% (fair) Total Average Value = 73% Value x Diameter = 9.5 replacement caliper inches

Tree Species: Green Buttonwood (Conocarpus erectus)

Diameter: **41" (multiple trunks)** Location: 60% Species: 100% (on protected tree list) Condition: 50% (fair) Total Average Value = 70% **Value x Diameter = 28.7" replacement caliper inches** 

## Total required replacement inches if both trees removed: 38.2 caliper inches

#### Photos of the rest of the property:











# Application

| NOV - 3 205<br>Tree Permit Application