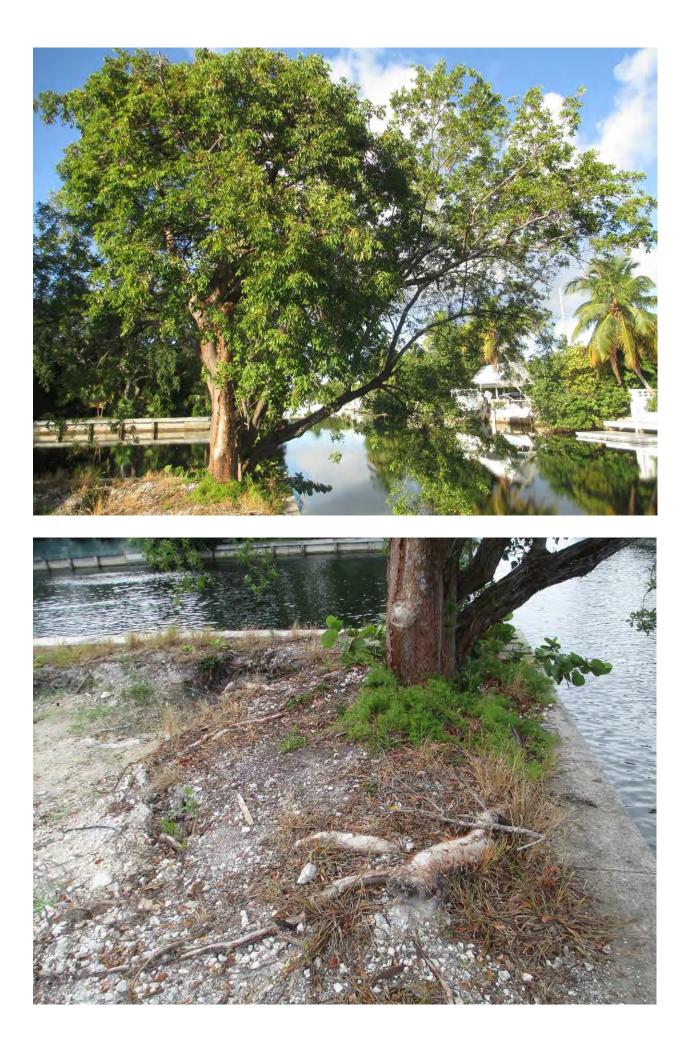

Green Buttonwood

Gumbo Limbo

Tree Species: Gumbo Limbo (Bursera simaruba)

Diameter: 13" Location: 60% Species: 100% (on protected tree list) Condition: 60% (fair) Total Average Value = 73% Value x Diameter = 9.5 replacement caliper inches

Tree Species: Green Buttonwood (Conocarpus erectus)

Diameter: **41" (multiple trunks)** Location: 60% Species: 100% (on protected tree list) Condition: 50% (fair) Total Average Value = 70% **Value x Diameter = 28.7" replacement caliper inches** 