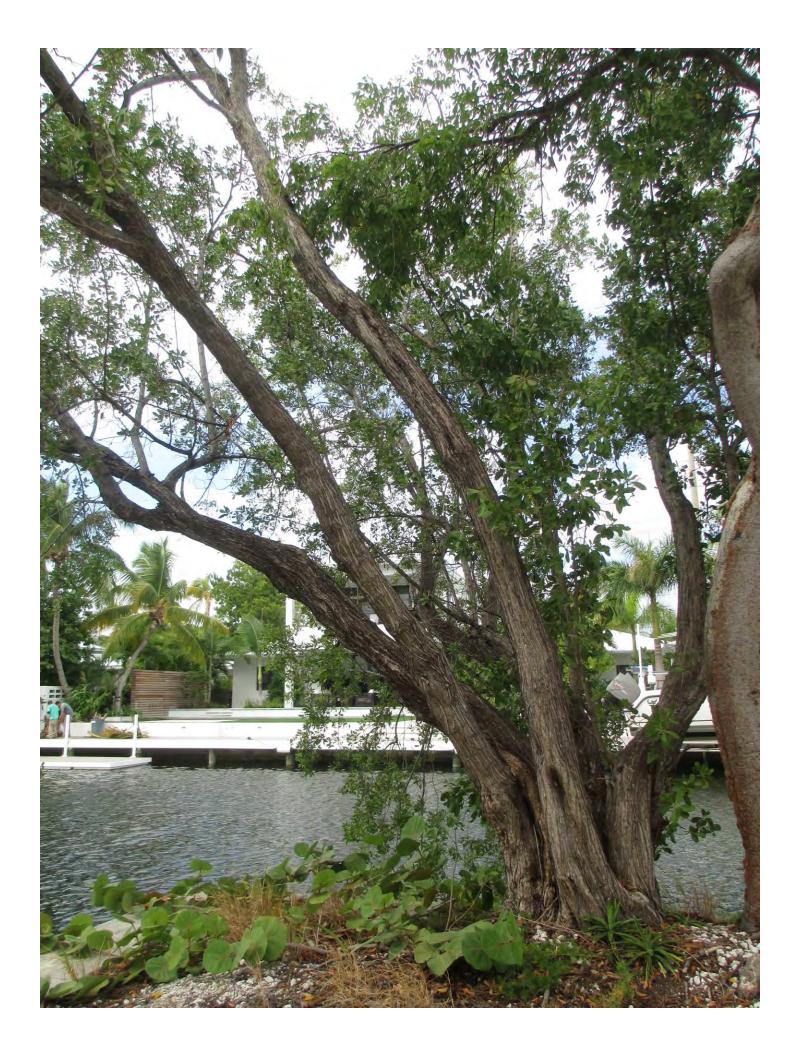

Green Buttonwood

Gumbo Limbo

Tree Species: Gumbo Limbo (Bursera simaruba)

Diameter: 13" Location: 60% Species: 100% (on protected tree list) Condition: 60% (fair) Total Average Value = 73% Value x Diameter = 9.5 replacement caliper inches

Tree Species: Green Buttonwood (Conocarpus erectus)

Diameter: **41" (multiple trunks)** Location: 60% Species: 100% (on protected tree list) Condition: 50% (fair) Total Average Value = 70% **Value x Diameter = 28.7" replacement caliper inches** 