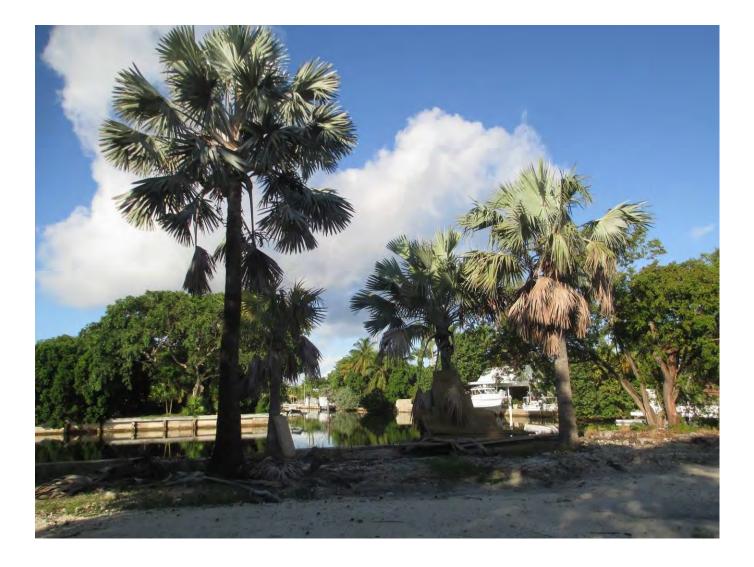

lication was received for the removal of (1) Gumbo Limbo and (1) Green Buttonwood tree. A site inspection was done on November 5, 2015 and documented the following:



Green Buttonwood

Gumbo Limbo











Tree Species: Gumbo Limbo (Bursera simaruba)

Diameter: 13" Location: 60% Species: 100% (on protected tree list) Condition: 60% (fair) Total Average Value = 73% Value x Diameter = 9.5 replacement caliper inches

Tree Species: Green Buttonwood (Conocarpus erectus)

Diameter: **41" (multiple trunks)** Location: 60% Species: 100% (on protected tree list) Condition: 50% (fair) Total Average Value = 70% **Value x Diameter = 28.7" replacement caliper inches** 

## Total required replacement inches if both trees removed: 38.2 caliper inches

#### Photos of the rest of the property:











# Application

| NOV - 3 205<br>Tree Permit Application