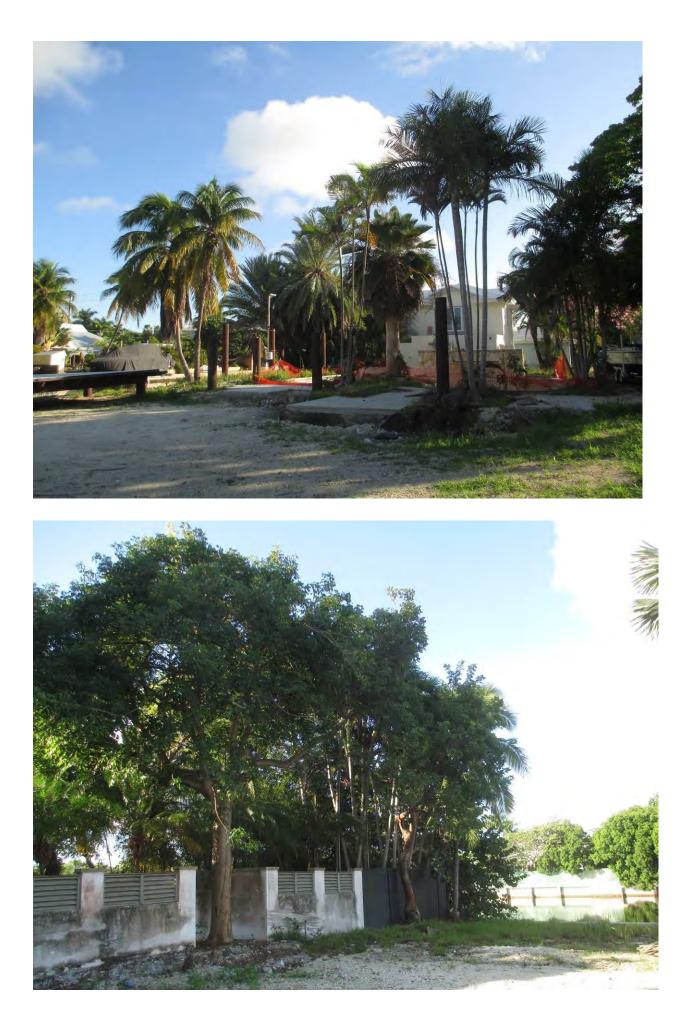

pplication was received for the removal of (1) Gumbo Limbo and (1) Green Buttonwood tree. A site inspection was done on November 5, 2015 and documented the following:



Green Buttonwood

Gumbo Limbo











Tree Species: Gumbo Limbo (Bursera simaruba)

Diameter: 13" Location: 60% Species: 100% (on protected tree list) Condition: 60% (fair) Total Average Value = 73% Value x Diameter = 9.5 replacement caliper inches

Tree Species: Green Buttonwood (Conocarpus erectus)

Diameter: **41" (multiple trunks)** Location: 60% Species: 100% (on protected tree list) Condition: 50% (fair) Total Average Value = 70% **Value x Diameter = 28.7" replacement caliper inches** 

## Total required replacement inches if both trees removed: 38.2 caliper inches

#### Photos of the rest of the property:











# Application

| NOV - 3 205<br>Tree Permit Application