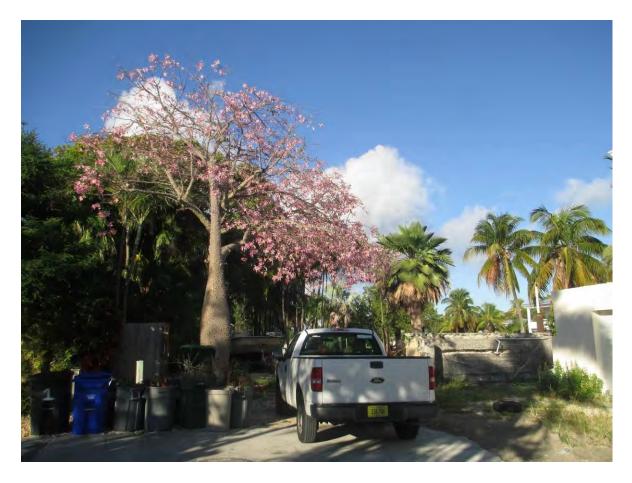

#### Photos of the rest of the property:

After my site meeting with you last week I did look up the species names of two of the trees for you. The large palm tree by the pool is a Copernicia sp. palm and the flowering tree by the driveway is a Ceiba sp. tree. I am assuming that since neither tree is on the application that you are choosing to keep them? I hope so as they are both nice specimens and I could not recommend removal of either one.