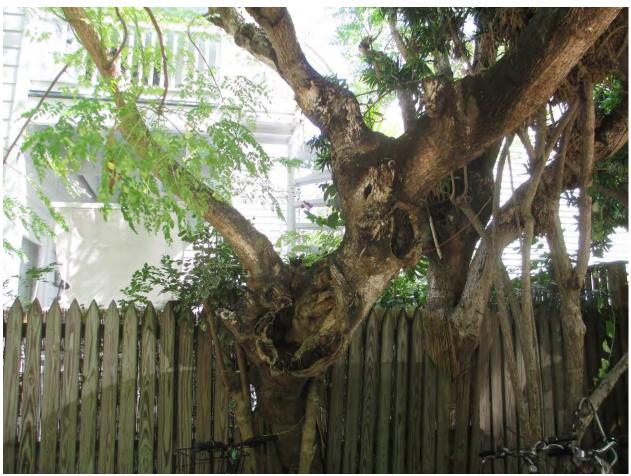

Tree Species: Horseradish (Moringa oleifera)

Diameter: 13.3"

Location: 60% (fence line, growing over onto adjacent property in back

yard)

Species: 50% (not on protected or not protected tree list)

Condition: 30% (very poor, lots of decay in main trunk, severely one side

tree with a heavy lean)

Total Average Value = 47%

## **Value x Diameter = 6.2 replacement caliper inches**

Recommendation: Recommend approval of the removal of one (1) Horseradish tree at 504 Elizabeth Street to be replaced with 6.2 caliper inches of dicot or fruit trees from approved list, FL#1, to be planted onsite.