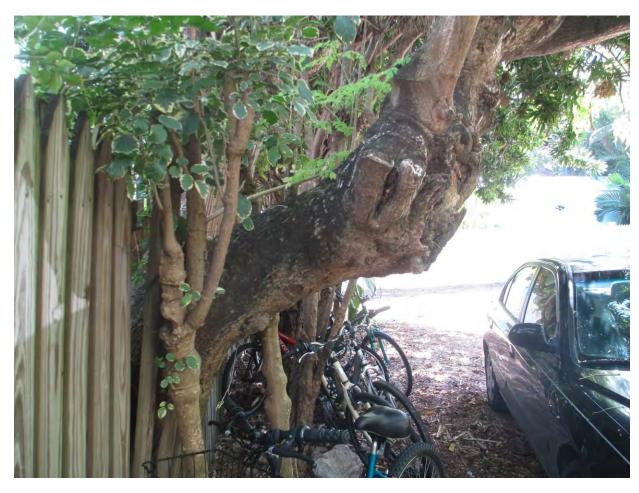

Tree Species: Horseradish (Moringa oleifera)

Diameter: 13.3"

Location: 60% (fence line, growing over onto adjacent property in back

yard)

Species: 50% (not on protected or not protected tree list)

Condition: 30% (very poor, lots of decay in main trunk, severely one side

tree with a heavy lean)

Total Average Value = 47%

## **Value x Diameter = 6.2 replacement caliper inches**

Recommendation: Recommend approval of the removal of one (1) Horseradish tree at 504 Elizabeth Street to be replaced with 6.2 caliper inches of dicot or fruit trees from approved list, FL#1, to be planted onsite.