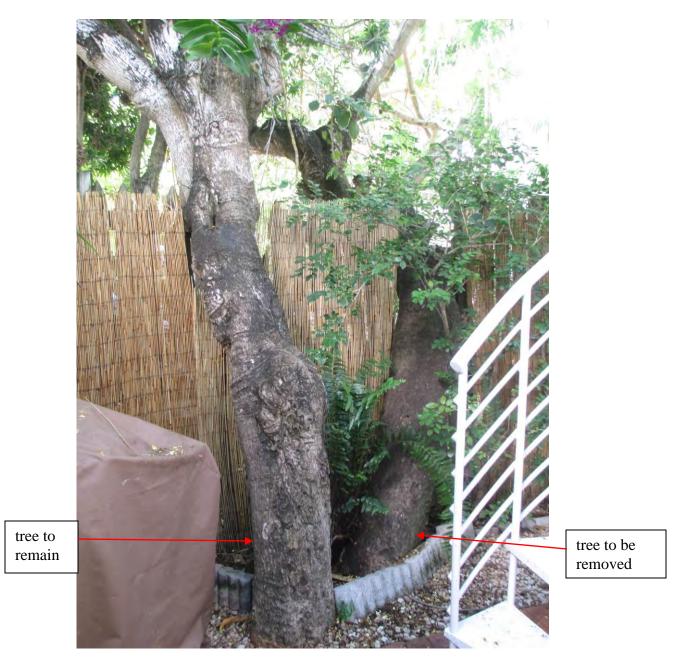

Tree Species: Horseradish (Moringa oleifera)

Diameter: 13.3"

Location: 60% (fence line, growing over onto adjacent property in back

yard)

Species: 50% (not on protected or not protected tree list)

Condition: 30% (very poor, lots of decay in main trunk, severely one side

tree with a heavy lean)

Total Average Value = 47%

## **Value x Diameter = 6.2 replacement caliper inches**

Recommendation: Recommend approval of the removal of one (1) Horseradish tree at 504 Elizabeth Street to be replaced with 6.2 caliper inches of dicot or fruit trees from approved list, FL#1, to be planted onsite.