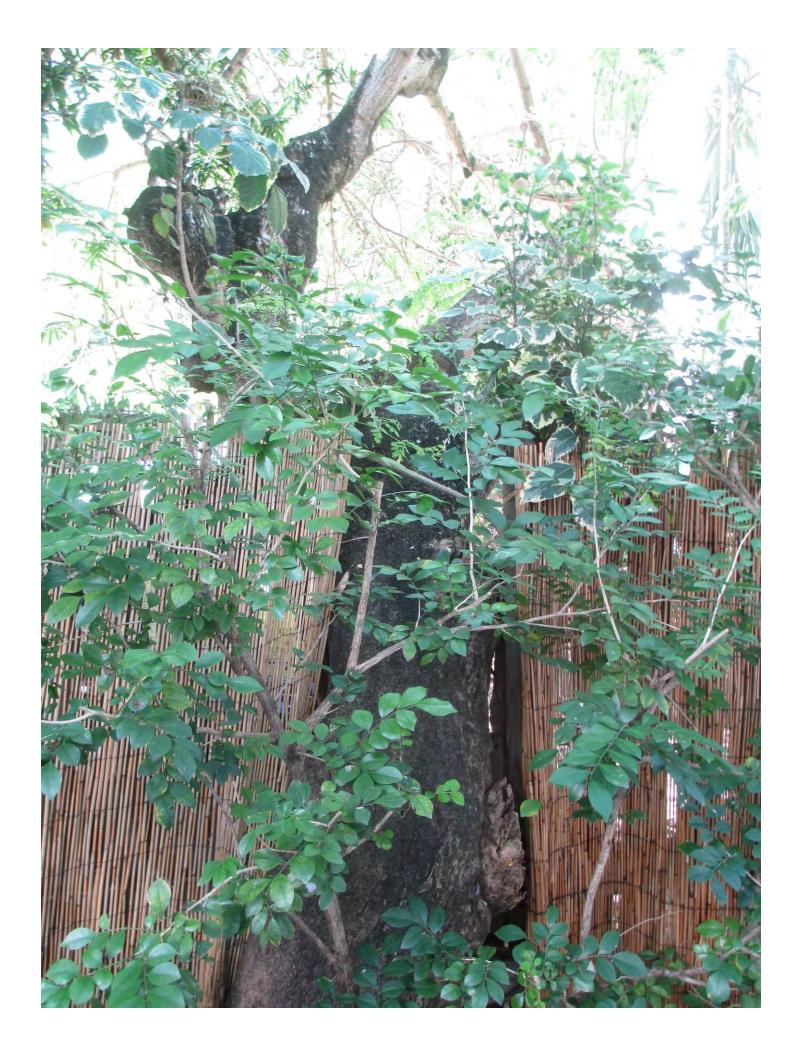

Tree Species: Horseradish (Moringa oleifera)

Diameter: 13.3"

Location: 60% (fence line, growing over onto adjacent property in back

yard)

Species: 50% (not on protected or not protected tree list)

Condition: 30% (very poor, lots of decay in main trunk, severely one side

tree with a heavy lean)

Total Average Value = 47%

## **Value x Diameter = 6.2 replacement caliper inches**

Recommendation: Recommend approval of the removal of one (1) Horseradish tree at 504 Elizabeth Street to be replaced with 6.2 caliper inches of dicot or fruit trees from approved list, FL#1, to be planted onsite.