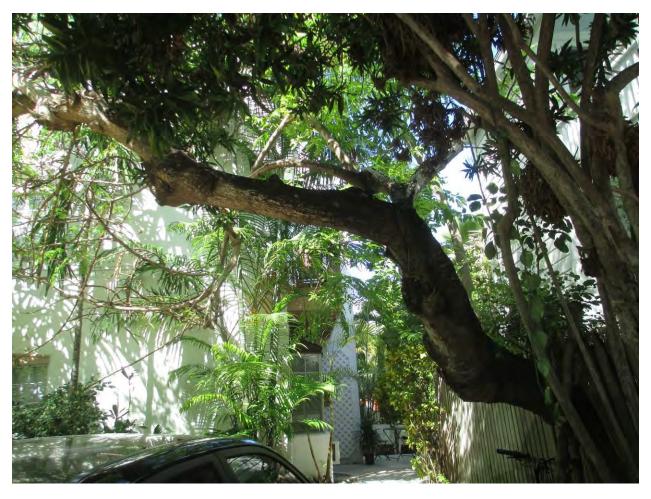

Tree Species: Horseradish (Moringa oleifera)

Diameter: 13.3"

Location: 60% (fence line, growing over onto adjacent property in back

yard)

Species: 50% (not on protected or not protected tree list)

Condition: 30% (very poor, lots of decay in main trunk, severely one side

tree with a heavy lean)

Total Average Value = 47%

## **Value x Diameter = 6.2 replacement caliper inches**

Recommendation: Recommend approval of the removal of one (1) Horseradish tree at 504 Elizabeth Street to be replaced with 6.2 caliper inches of dicot or fruit trees from approved list, FL#1, to be planted onsite.