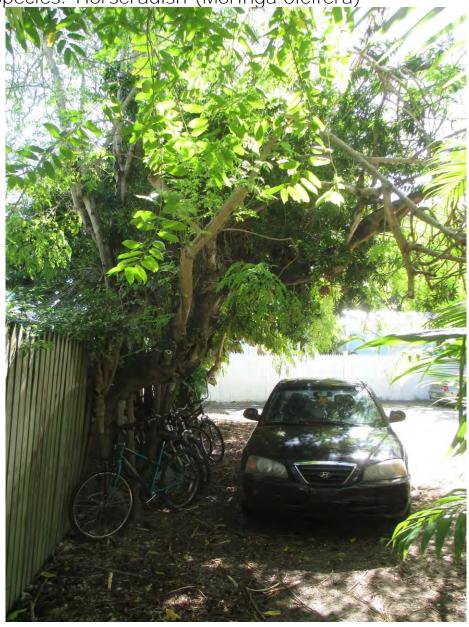

Tree Species: Horseradish (Moringa oleifera)

Diameter: 13.3"

Location: 60% (fence line, growing over onto adjacent property in back

yard)

Species: 50% (not on protected or not protected tree list)

Condition: 30% (very poor, lots of decay in main trunk, severely one side

tree with a heavy lean)

Total Average Value = 47%

## **Value x Diameter = 6.2 replacement caliper inches**

Recommendation: Recommend approval of the removal of one (1) Horseradish tree at 504 Elizabeth Street to be replaced with 6.2 caliper inches of dicot or fruit trees from approved list, FL#1, to be planted onsite.