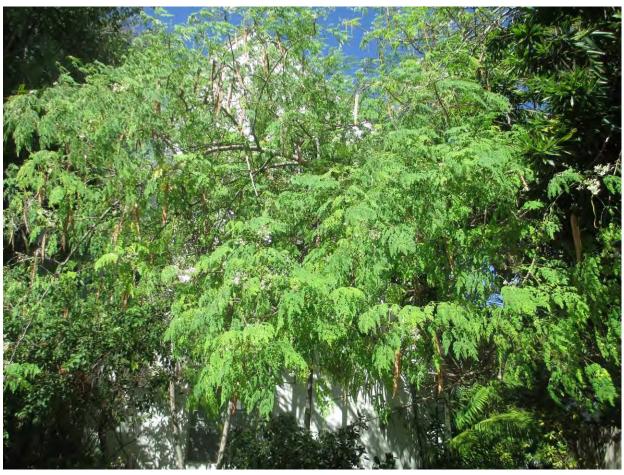

Tree Species: Horseradish (Moringa oleifera)

Diameter: 13.3"

Location: 60% (fence line, growing over onto adjacent property in back

yard)

Species: 50% (not on protected or not protected tree list)

Condition: 30% (very poor, lots of decay in main trunk, severely one side

tree with a heavy lean)

Total Average Value = 47%

## **Value x Diameter = 6.2 replacement caliper inches**

Recommendation: Recommend approval of the removal of one (1) Horseradish tree at 504 Elizabeth Street to be replaced with 6.2 caliper inches of dicot or fruit trees from approved list, FL#1, to be planted onsite.