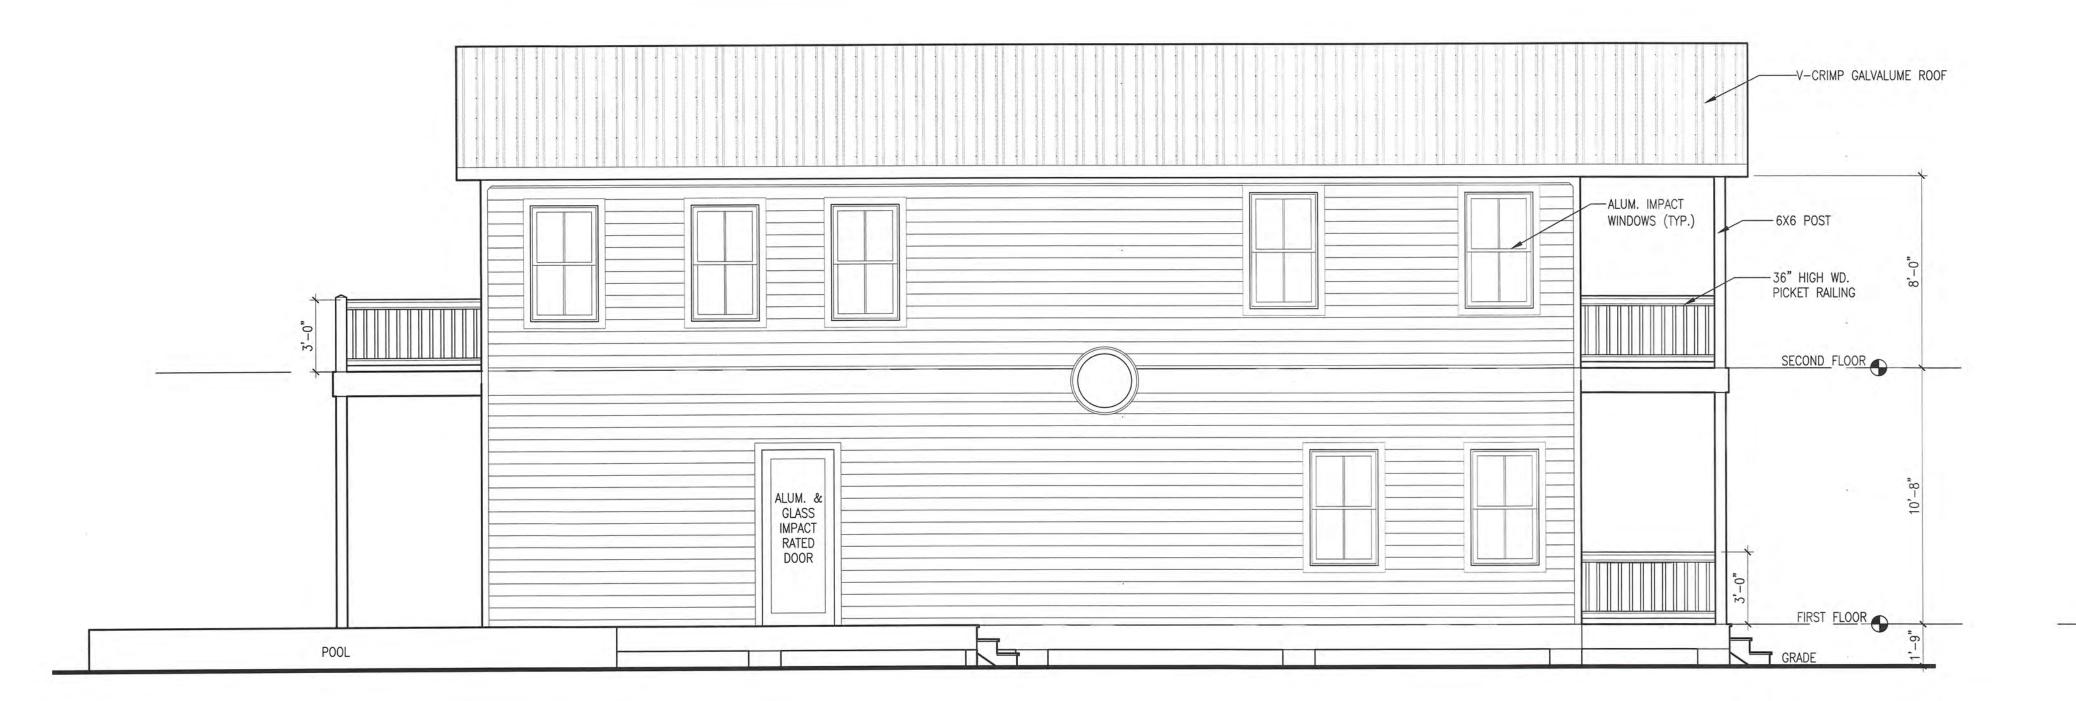

## **Staff Analysis**

The Certificate of Appropriateness in review is for the installation of a two story modular house that will be 15'-2" wide by 52' depth and will be 25'-11" on its highest point. The

modular unit will have a two story front porch and a second floor porch on its rear elevation. The structure will have hardi board, impact resistant windows, and metal v-crimp panels as the roofing system. The plan also includes a new swimming pool on the back portion of the lot and a deck. New wood fences are also included in the plans.

The modular house will be the tallest structure within the surrounding neighborhood; therefore, staff opines that the proposed height is not sympathetic to its urban context. (guideline 3-p. 38a) The proportions, scale and massing of the proposed structure are very different if compare them to surrounding structures; even the ratio of width vs. height is so dissimilar to others. (guideline 4-p. 38a) Staff opines that even though the design may be compatible with surrounding structures in terms of forms, finish materials, and textures, its size and scale will not be in keeping with its context. (guideline 5-p.38a)