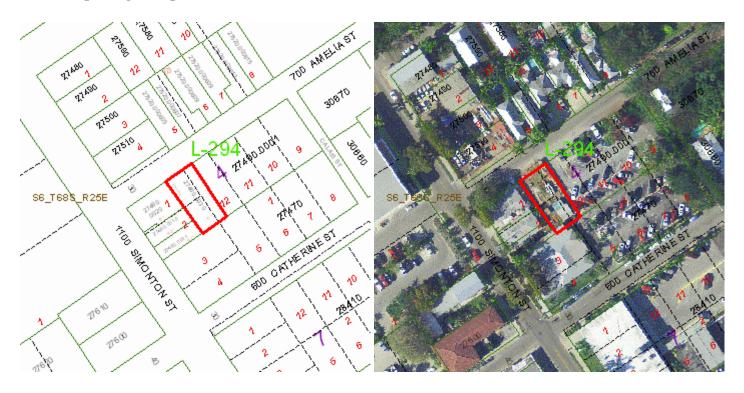

## **Site Facts:**

The application in review is for a new modular structure that is proposed to be installed on a vacant lot. According to the Sanborn maps, the lot has been vacant at least since 1948. The lot in question faces Amelia Street, to its west side there are two one story duplex buildings, which are historic, and on its east side there is a parking lot from a bank. Immediately across the street there is a welding shop and to its east side a two story non-historic residential complex. The existing three buildings in the block are one-story cbs structures