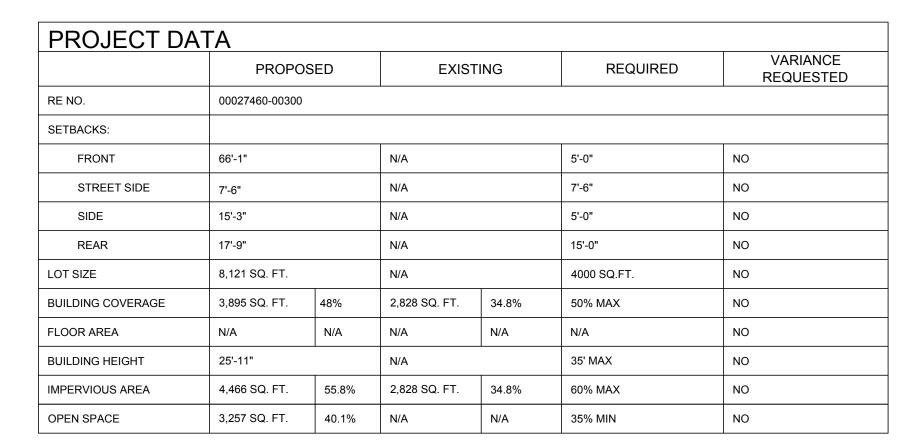

## **Staff Analysis**

The Certificate of Appropriateness in review is for the installation of a two story modular house that will be 15'-2" wide by 52' depth and will be 25'-11" on its highest point. The

The modular house will be the tallest structure within the surrounding neighborhood; therefore, staff opines that the proposed height is not sympathetic to its urban context. (guideline 3-p. 38a) The proportions, scale and massing of the proposed structure are very different if compare them to surrounding structures; even the ratio of width vs. height is so dissimilar to others. (guideline 4-p. 38a) Staff opines that even though the design may be compatible with surrounding structures in terms of forms, finish materials, and textures, its size and scale will not be in keeping with its context. (guideline 5-p.38a)

## **Consistency with Guidelines**

It is staff's opinion that the proposed design fails many of the cited guidelines. The building will overshadow adjacent surrounding structures. The structure has proportions that are not traditional to the historic district. Since such proportions make the structure read more vertical than horizontal it is staff's opinion that reading of the building at the pedestrian eye will be of a more taller structure, and, according to the submitted plans the building will be indeed the tallest in the surrounding urban block. (guideline 4-p.38a)