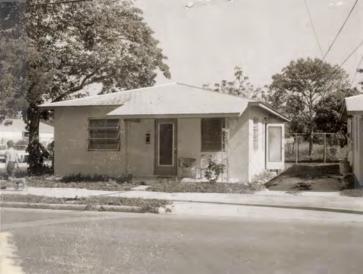

## **Site Facts:**

The application in review is for a new modular structure that is proposed to be installed on a vacant lot. According to the Sanborn maps, the lot has been vacant at least since 1948. The lot in question faces Amelia Street, to its west side there are two one story duplex buildings, which are historic, and on its east side there is a parking lot from a bank. Immediately across the street there is a welding shop and to its east side a two story non-historic residential complex. The existing three buildings in the block are one-story cbs structures