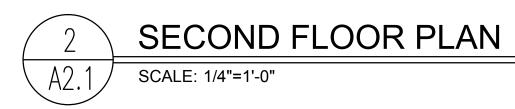

## **Staff Analysis**

The Certificate of Appropriateness in review is for the installation of a two story modular house that will be 15'-2" wide by 52' depth and will be 25'-11" on its highest point. The

modular unit will have a two story front porch and a second floor porch on its rear elevation. The structure will have hardi board, impact resistant windows, and metal v-crimp panels as the roofing system. The plan also includes a new swimming pool on the back portion of the lot and a deck. New wood fences are also included in the plans.

The proposed changes to the site, which includes a new swimming pool, a deck, and fences, are consistent with guidelines pertaining these elements.