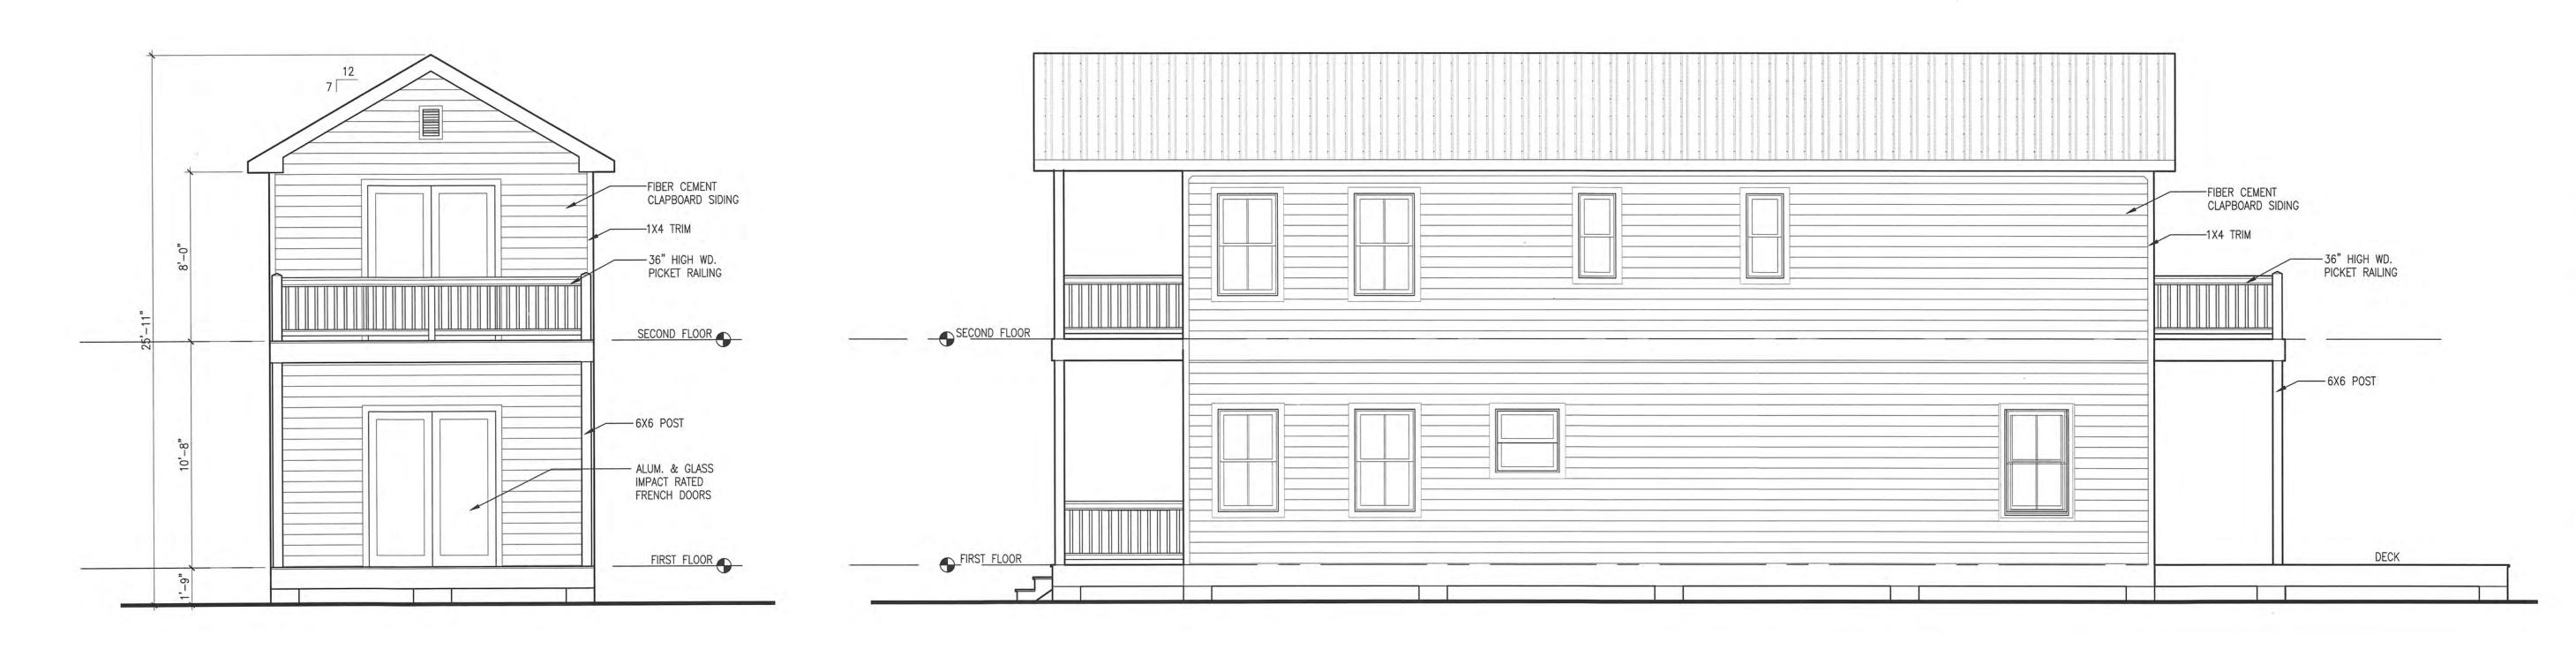

## **Staff Analysis**

The Certificate of Appropriateness in review is for the installation of a two story modular house that will be 15'-2" wide by 52' depth and will be 25'-11" on its highest point. The

modular unit will have a two story front porch and a second floor porch on its rear elevation. The structure will have hardi board, impact resistant windows, and metal v-crimp panels as the roofing system. The plan also includes a new swimming pool on the back portion of the lot and a deck. New wood fences are also included in the plans.

The modular house will be the tallest structure within the surrounding neighborhood; therefore, staff opines that the proposed height is not sympathetic to its urban context. (guideline 3-p. 38a) The proportions, scale and massing of the proposed structure are very different if compare them to surrounding structures; even the ratio of width vs. height is so dissimilar to others. (guideline 4-p. 38a) Staff opines that even though the design may be compatible with surrounding structures in terms of forms, finish materials, and textures, its size and scale will not be in keeping with its context. (guideline 5-p.38a)