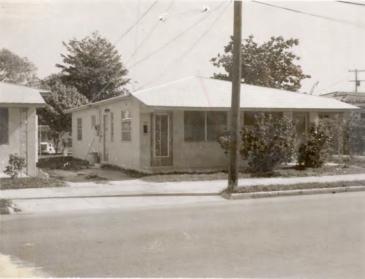

## **Site Facts:**

The application in review is for a new modular structure that is proposed to be installed on a vacant lot. According to the Sanborn maps, the lot has been vacant at least since 1948. The lot in question faces Amelia Street, to its west side there are two one story duplex buildings, which are historic, and on its east side there is a parking lot from a bank. Immediately across the street there is a welding shop and to its east side a two story non-historic residential complex. The existing three buildings in the block are one-story cbs structures