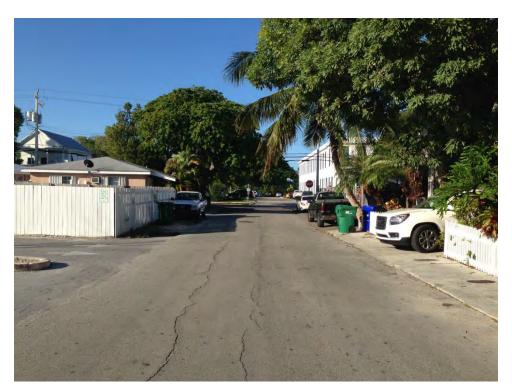

## **Site Facts:**

The application in review is for a new modular structure that is proposed to be installed on a vacant lot. According to the Sanborn maps, the lot has been vacant at least since 1948. The lot in question faces Amelia Street, to its west side there are two one story duplex buildings, which are historic, and on its east side there is a parking lot from a bank. Immediately across the street there is a welding shop and to its east side a two story non-historic residential complex. The existing three buildings in the block are one-story cbs structures

The modular house will be the tallest structure within the surrounding neighborhood; therefore, staff opines that the proposed height is not sympathetic to its urban context. (guideline 3-p. 38a) The proportions, scale and massing of the proposed structure are very different if compare them to surrounding structures; even the ratio of width vs. height is so dissimilar to others. (guideline 4-p. 38a) Staff opines that even though the design may be compatible with surrounding structures in terms of forms, finish materials, and textures, its size and scale will not be in keeping with its context. (guideline 5-p.38a)

## **Consistency with Guidelines**

It is staff's opinion that the proposed design fails many of the cited guidelines. The building will overshadow adjacent surrounding structures. The structure has proportions that are not traditional to the historic district. Since such proportions make the structure read more vertical than horizontal it is staff's opinion that reading of the building at the pedestrian eye will be of a more taller structure, and, according to the submitted plans the building will be indeed the tallest in the surrounding urban block. (guideline 4-p.38a)