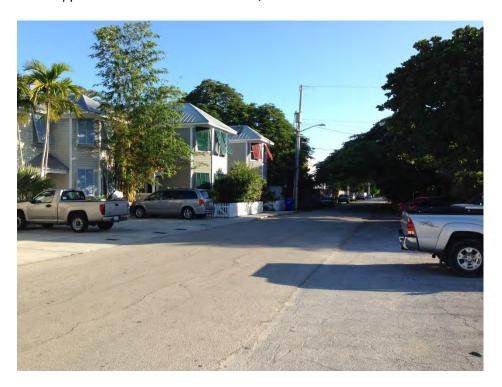

## **Site Facts:**

The application in review is for a new modular structure that is proposed to be installed on a vacant lot. According to the Sanborn maps, the lot has been vacant at least since 1948. The lot in question faces Amelia Street, to its west side there are two one story duplex buildings, which are historic, and on its east side there is a parking lot from a bank. Immediately across the street there is a welding shop and to its east side a two story non-historic residential complex. The existing three buildings in the block are one-story cbs structures

The modular house will be the tallest structure within the surrounding neighborhood; therefore, staff opines that the proposed height is not sympathetic to its urban context. (guideline 3-p. 38a) The proportions, scale and massing of the proposed structure are very different if compare them to surrounding structures; even the ratio of width vs. height is so dissimilar to others. (guideline 4-p. 38a) Staff opines that even though the design may be compatible with surrounding structures in terms of forms, finish materials, and textures, its size and scale will not be in keeping with its context. (guideline 5-p.38a)

## **Consistency with Guidelines**

It is staff's opinion that the proposed design fails many of the cited guidelines. The building will overshadow adjacent surrounding structures. The structure has proportions that are not traditional to the historic district. Since such proportions make the structure read more vertical than horizontal it is staff's opinion that reading of the building at the pedestrian eye will be of a more taller structure, and, according to the submitted plans the building will be indeed the tallest in the surrounding urban block. (guideline 4-p.38a)