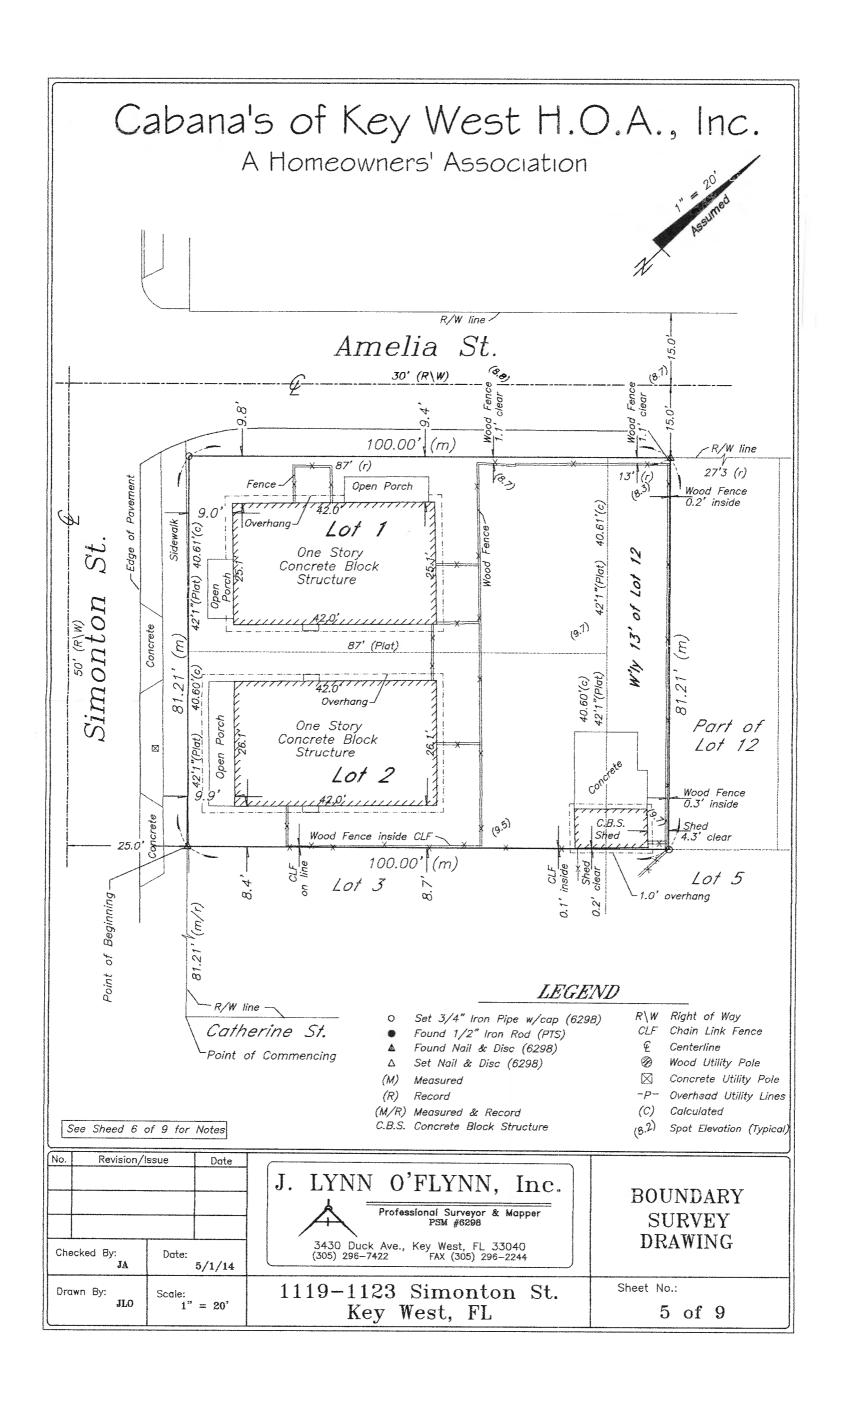

## **Site Facts:**

The application in review is for a new modular structure that is proposed to be installed on a vacant lot. According to the Sanborn maps, the lot has been vacant at least since 1948. The lot in question faces Amelia Street, to its west side there are two one story duplex buildings, which are historic, and on its east side there is a parking lot from a bank. Immediately across the street there is a welding shop and to its east side a two story non-historic residential complex. The existing three buildings in the block are one-story cbs structures

## **Staff Analysis**

The Certificate of Appropriateness in review is for the installation of a two story modular house that will be 15'-2" wide by 52' depth and will be 25'-11" on its highest point. The

modular unit will have a two story front porch and a second floor porch on its rear elevation. The structure will have hardi board, impact resistant windows, and metal v-crimp panels as the roofing system. The plan also includes a new swimming pool on the back portion of the lot and a deck. New wood fences are also included in the plans.