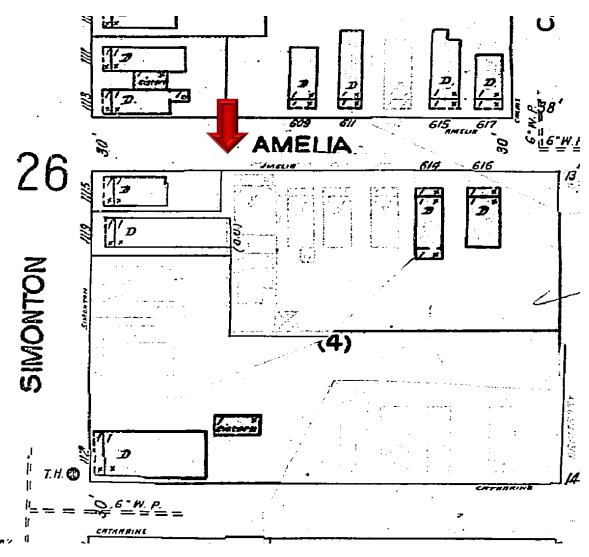

## **Site Facts:**

The application in review is for a new modular structure that is proposed to be installed on a vacant lot. According to the Sanborn maps, the lot has been vacant at least since 1948. The lot in question faces Amelia Street, to its west side there are two one story duplex buildings, which are historic, and on its east side there is a parking lot from a bank. Immediately across the street there is a welding shop and to its east side a two story non-historic residential complex. The existing three buildings in the block are one-story cbs structures