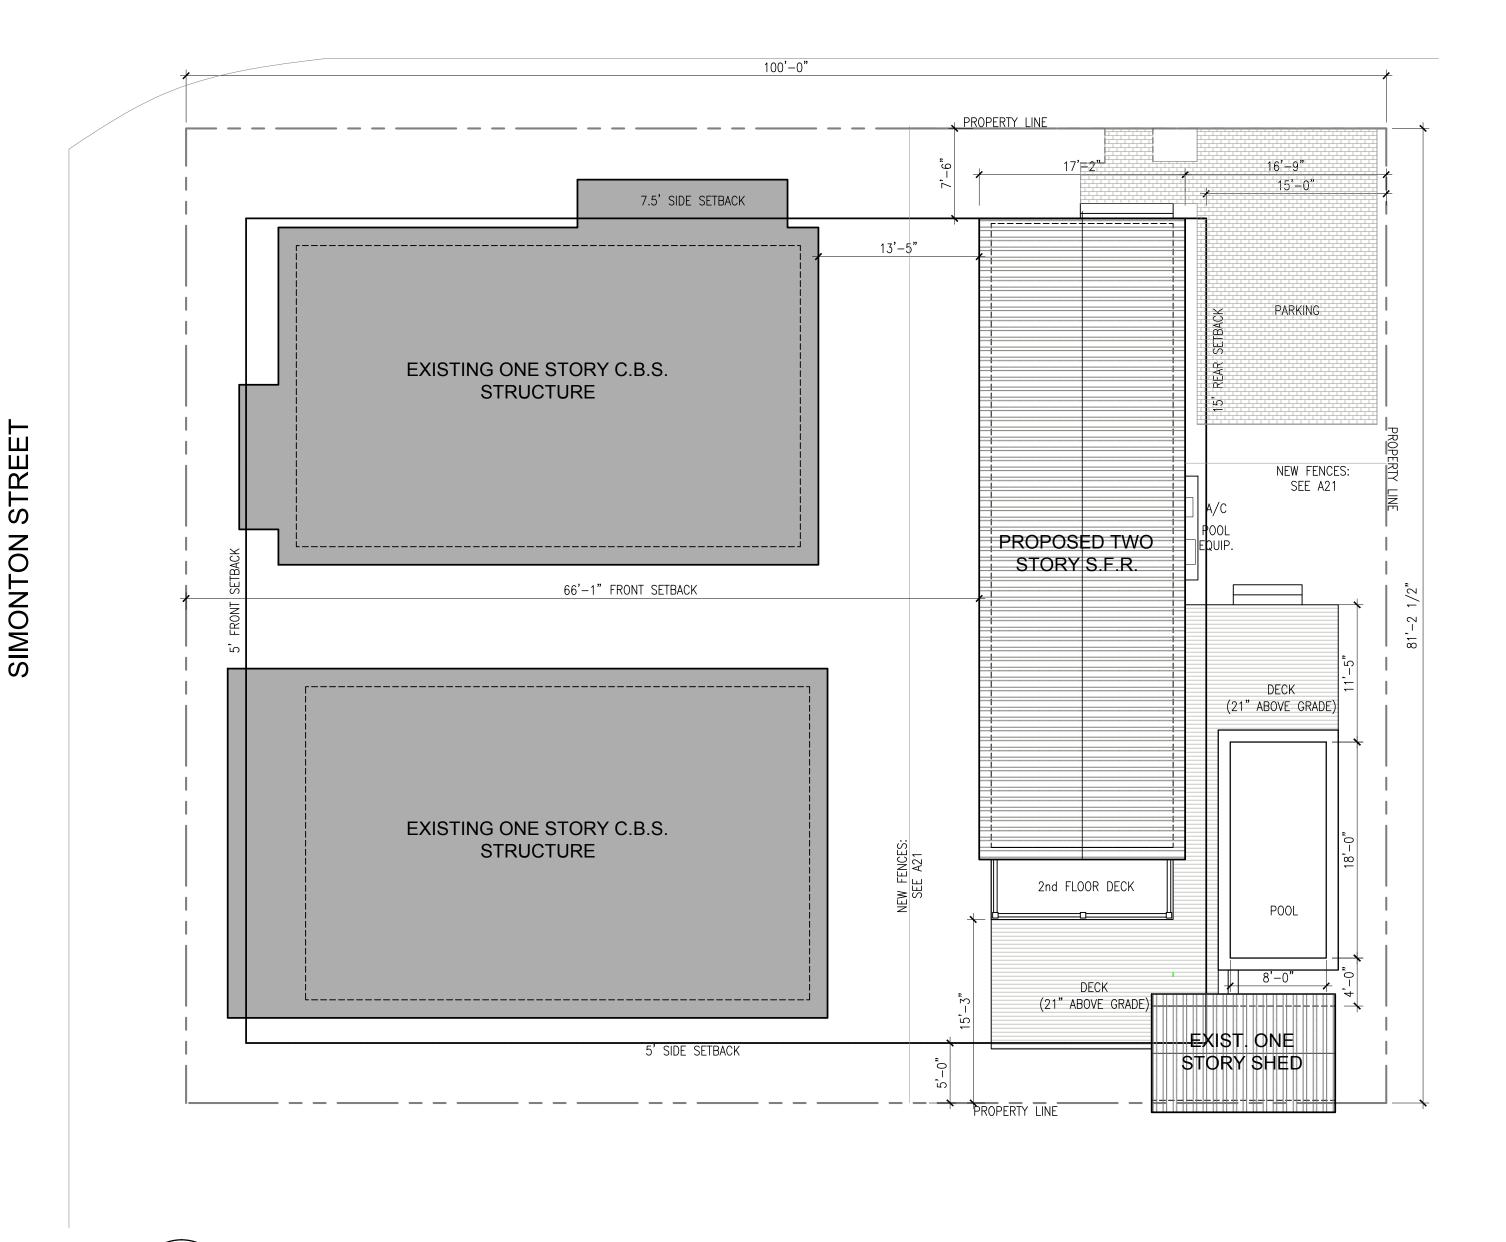

## **Site Facts:**

The application in review is for a new modular structure that is proposed to be installed on a vacant lot. According to the Sanborn maps, the lot has been vacant at least since 1948. The lot in question faces Amelia Street, to its west side there are two one story duplex buildings, which are historic, and on its east side there is a parking lot from a bank. Immediately across the street there is a welding shop and to its east side a two story non-historic residential complex. The existing three buildings in the block are one-story cbs structures

modular unit will have a two story front porch and a second floor porch on its rear elevation. The structure will have hardi board, impact resistant windows, and metal v-crimp panels as the roofing system. The plan also includes a new swimming pool on the back portion of the lot and a deck. New wood fences are also included in the plans.

The proposed changes to the site, which includes a new swimming pool, a deck, and fences, are consistent with guidelines pertaining these elements.