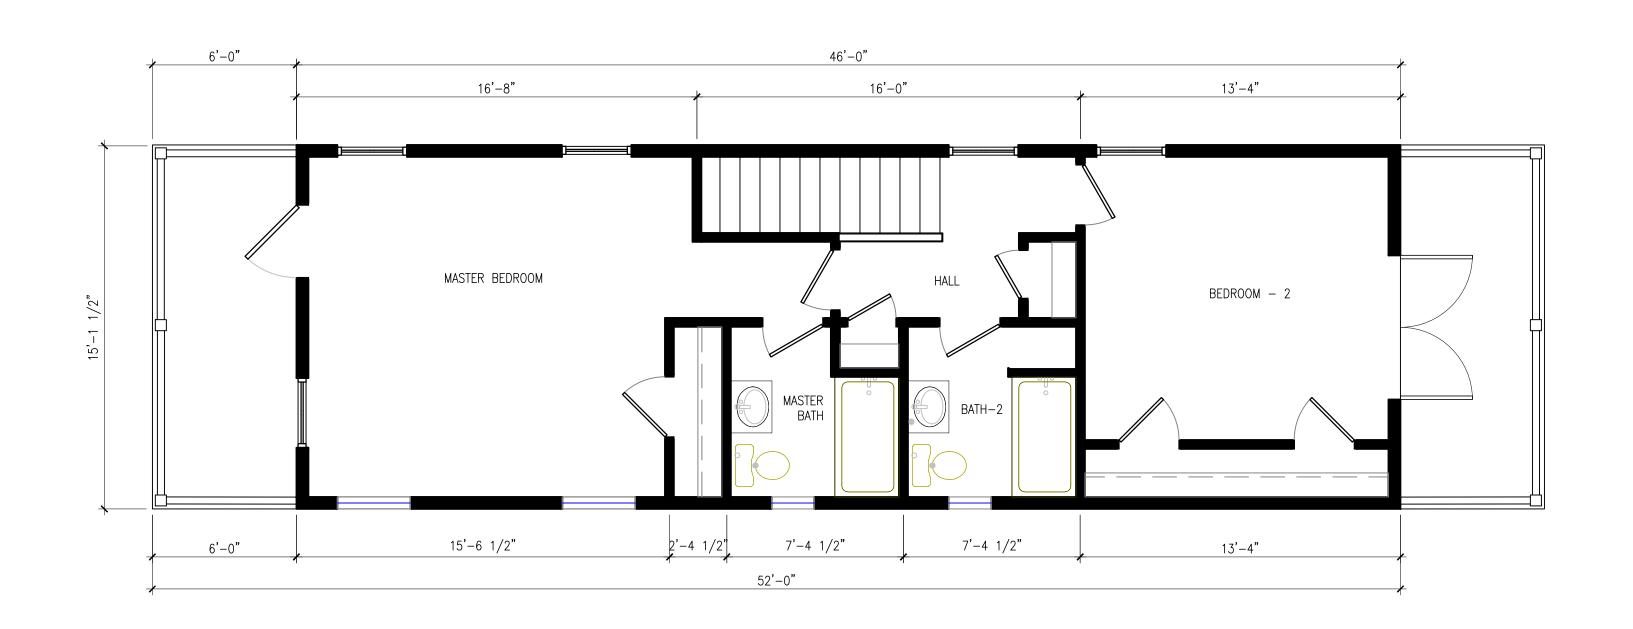

## **Staff Analysis**

The Certificate of Appropriateness in review is for the installation of a two story modular house that will be 15'-2" wide by 52' depth and will be 25'-11" on its highest point. The

modular unit will have a two story front porch and a second floor porch on its rear elevation. The structure will have hardi board, impact resistant windows, and metal v-crimp panels as the roofing system. The plan also includes a new swimming pool on the back portion of the lot and a deck. New wood fences are also included in the plans.