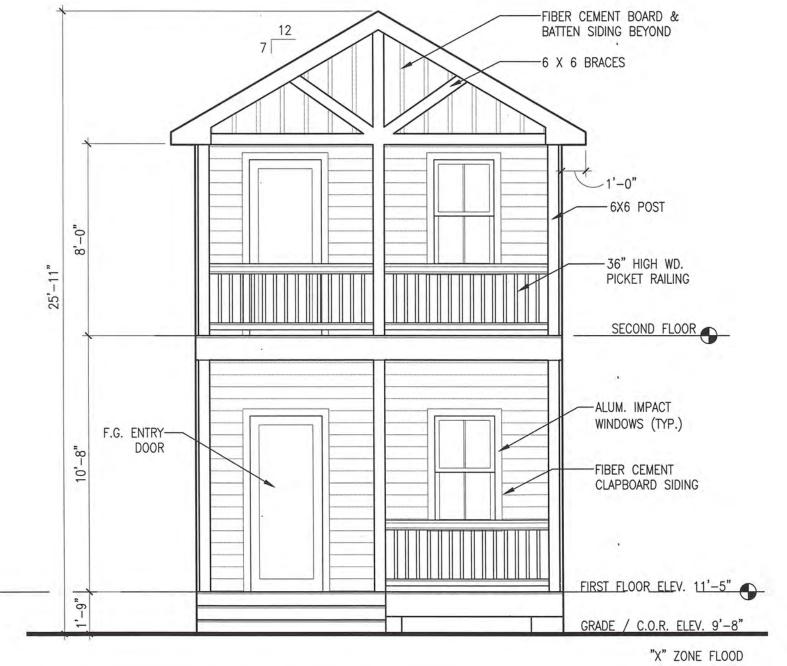

## **Staff Analysis**

The Certificate of Appropriateness in review is for the installation of a two story modular house that will be 15'-2" wide by 52' depth and will be 25'-11" on its highest point. The

modular unit will have a two story front porch and a second floor porch on its rear elevation. The structure will have hardi board, impact resistant windows, and metal v-crimp panels as the roofing system. The plan also includes a new swimming pool on the back portion of the lot and a deck. New wood fences are also included in the plans.

The modular house will be the tallest structure within the surrounding neighborhood; therefore, staff opines that the proposed height is not sympathetic to its urban context. (guideline 3-p. 38a) The proportions, scale and massing of the proposed structure are very different if compare them to surrounding structures; even the ratio of width vs. height is so dissimilar to others. (guideline 4-p. 38a) Staff opines that even though the design may be compatible with surrounding structures in terms of forms, finish materials, and textures, its size and scale will not be in keeping with its context. (guideline 5-p.38a)