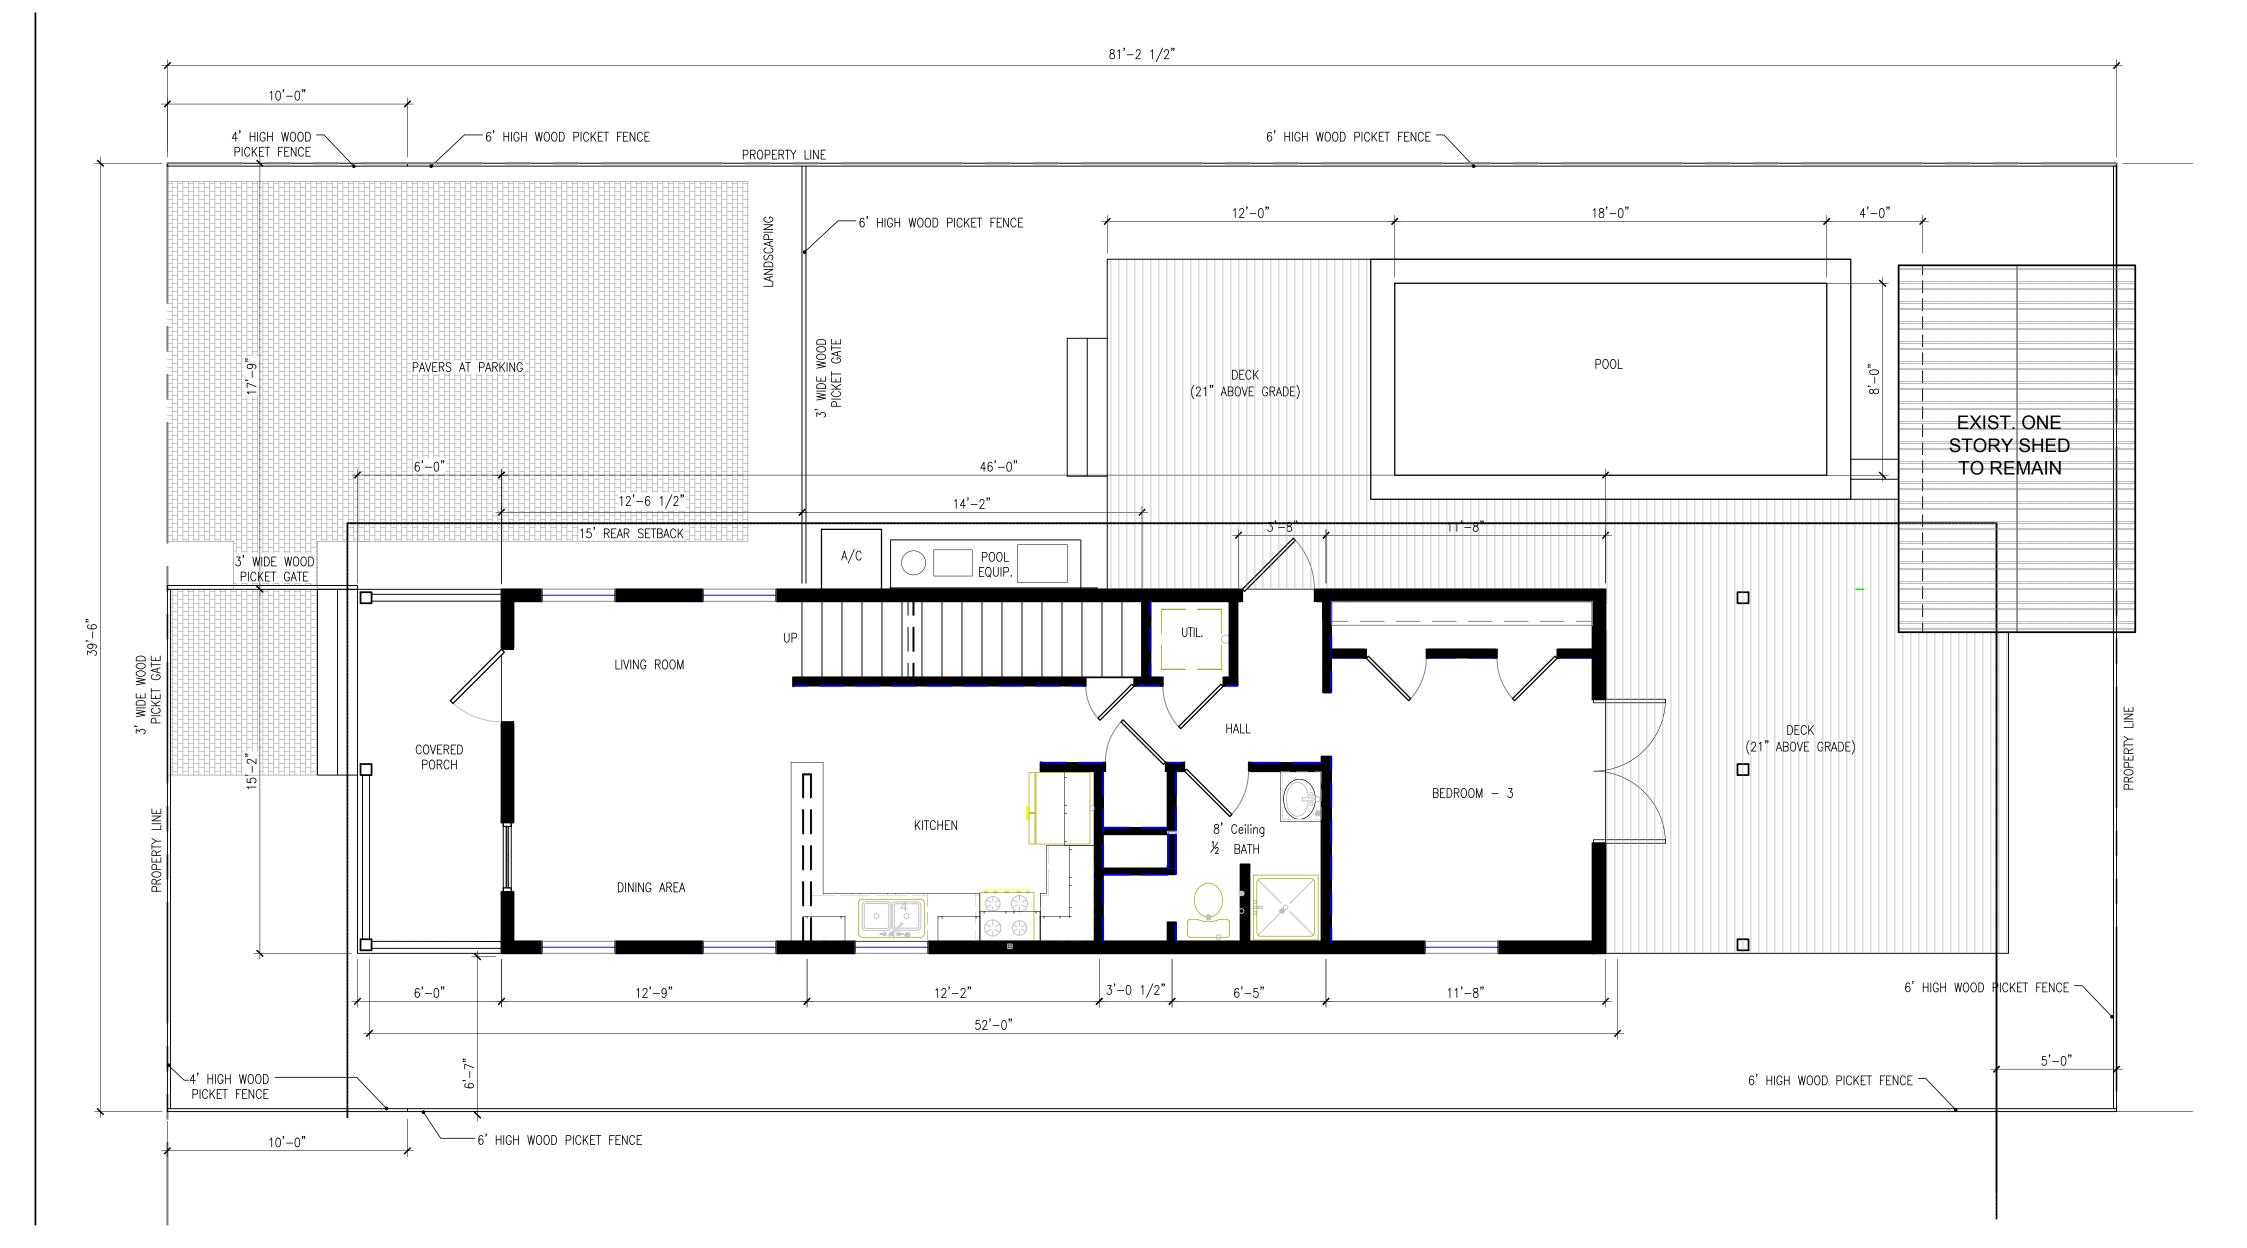

## **Staff Analysis**

The Certificate of Appropriateness in review is for the installation of a two story modular house that will be 15'-2" wide by 52' depth and will be 25'-11" on its highest point. The

modular unit will have a two story front porch and a second floor porch on its rear elevation. The structure will have hardi board, impact resistant windows, and metal v-crimp panels as the roofing system. The plan also includes a new swimming pool on the back portion of the lot and a deck. New wood fences are also included in the plans.

The modular house will be the tallest structure within the surrounding neighborhood; therefore, staff opines that the proposed height is not sympathetic to its urban context. (guideline 3-p. 38a) The proportions, scale and massing of the proposed structure are very different if compare them to surrounding structures; even the ratio of width vs. height is so dissimilar to others. (guideline 4-p. 38a) Staff opines that even though the design may be compatible with surrounding structures in terms of forms, finish materials, and textures, its size and scale will not be in keeping with its context. (guideline 5-p.38a)

## **Consistency with Guidelines**

It is staff's opinion that the proposed design fails many of the cited guidelines. The building will overshadow adjacent surrounding structures. The structure has proportions that are not traditional to the historic district. Since such proportions make the structure read more vertical than horizontal it is staff's opinion that reading of the building at the pedestrian eye will be of a more taller structure, and, according to the submitted plans the building will be indeed the tallest in the surrounding urban block. (guideline 4-p.38a)