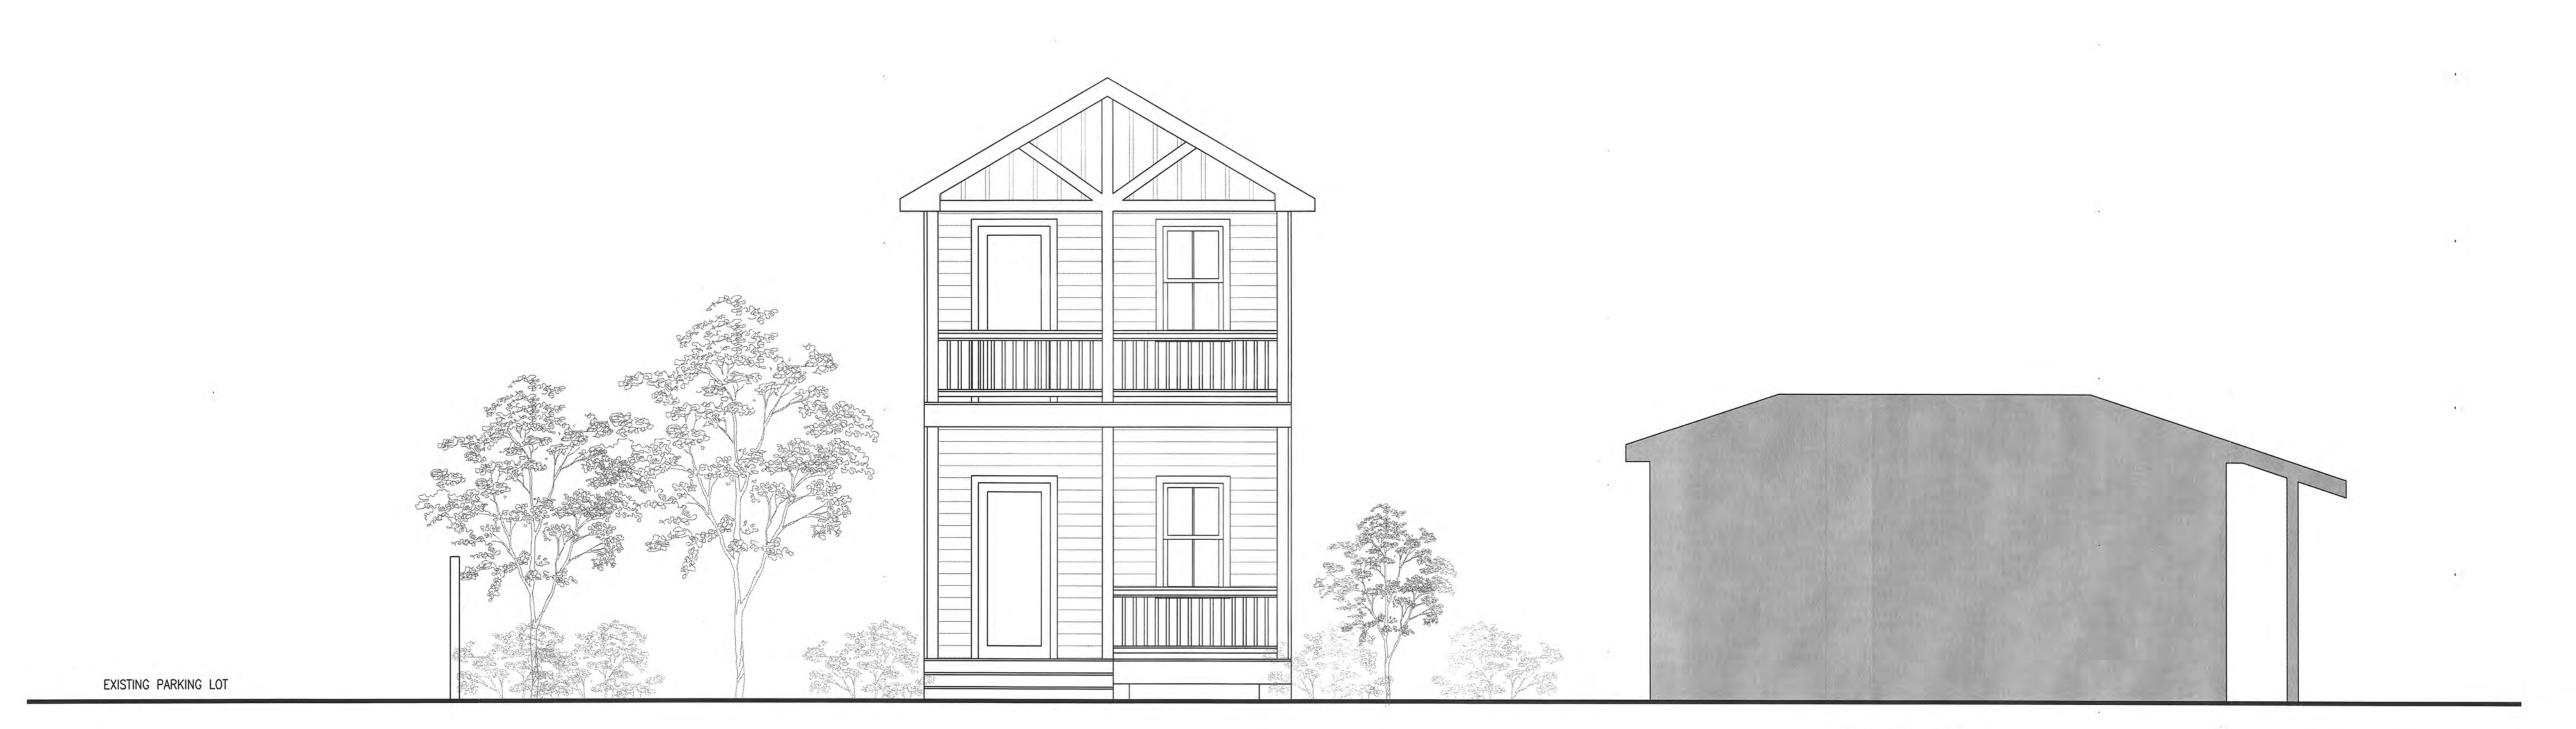

## **Site Facts:**

The application in review is for a new modular structure that is proposed to be installed on a vacant lot. According to the Sanborn maps, the lot has been vacant at least since 1948. The lot in question faces Amelia Street, to its west side there are two one story duplex buildings, which are historic, and on its east side there is a parking lot from a bank. Immediately across the street there is a welding shop and to its east side a two story non-historic residential complex. The existing three buildings in the block are one-story cbs structures

The modular house will be the tallest structure within the surrounding neighborhood; therefore, staff opines that the proposed height is not sympathetic to its urban context. (guideline 3-p. 38a) The proportions, scale and massing of the proposed structure are very different if compare them to surrounding structures; even the ratio of width vs. height is so dissimilar to others. (guideline 4-p. 38a) Staff opines that even though the design may be compatible with surrounding structures in terms of forms, finish materials, and textures, its size and scale will not be in keeping with its context. (guideline 5-p.38a)

## **Consistency with Guidelines**

It is staff's opinion that the proposed design fails many of the cited guidelines. The building will overshadow adjacent surrounding structures. The structure has proportions that are not traditional to the historic district. Since such proportions make the structure read more vertical than horizontal it is staff's opinion that reading of the building at the pedestrian eye will be of a more taller structure, and, according to the submitted plans the building will be indeed the tallest in the surrounding urban block. (guideline 4-p.38a)