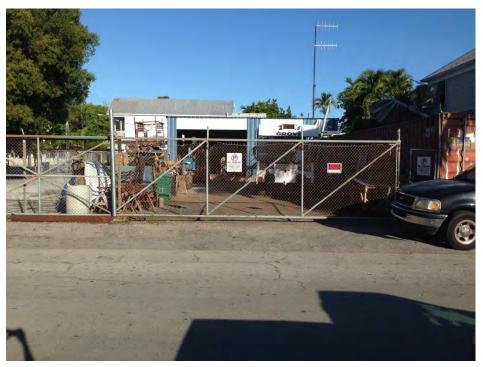

## **Site Facts:**

The application in review is for a new modular structure that is proposed to be installed on a vacant lot. According to the Sanborn maps, the lot has been vacant at least since 1948. The lot in question faces Amelia Street, to its west side there are two one story duplex buildings, which are historic, and on its east side there is a parking lot from a bank. Immediately across the street there is a welding shop and to its east side a two story non-historic residential complex. The existing three buildings in the block are one-story cbs structures