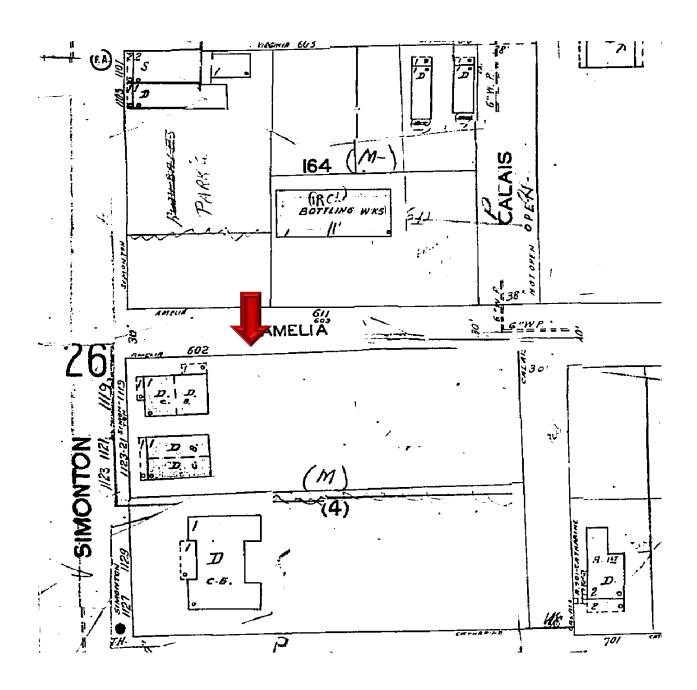

## **Site Facts:**

The application in review is for a new modular structure that is proposed to be installed on a vacant lot. According to the Sanborn maps, the lot has been vacant at least since 1948. The lot in question faces Amelia Street, to its west side there are two one story duplex buildings, which are historic, and on its east side there is a parking lot from a bank. Immediately across the street there is a welding shop and to its east side a two story non-historic residential complex. The existing three buildings in the block are one-story cbs structures