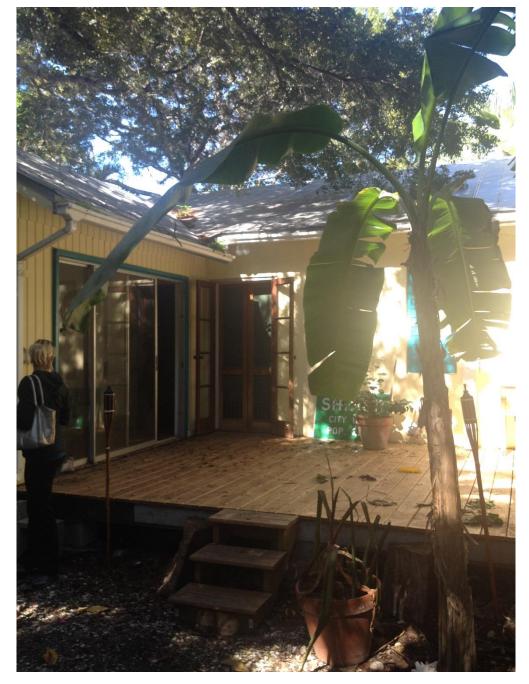

## **Site Facts:**

The house located at 818 Sawyers Lane is listed as a contributing resource to the historic district. The eyebrow house first appears on the 1889 Sanborn maps. The building is unique in that the house is not oriented towards the street. The north elevation of the building, which is its side, is the primary elevation facing Sawyers Lane. The house is currently in very poor condition. The rear of the main roof has been altered, with the roof expanded to create a second floor. There is a one-story non-historic addition on the rear of the contributing structure.

## **Staff Analysis**

This Certificate of Appropriateness proposes the demolition of a non-historic addition attached the rear of 818 Sawyers Lane. The current addition does not match the one-story addition that appears in the 1962 Sanborn map, and it does not have any character defining features.