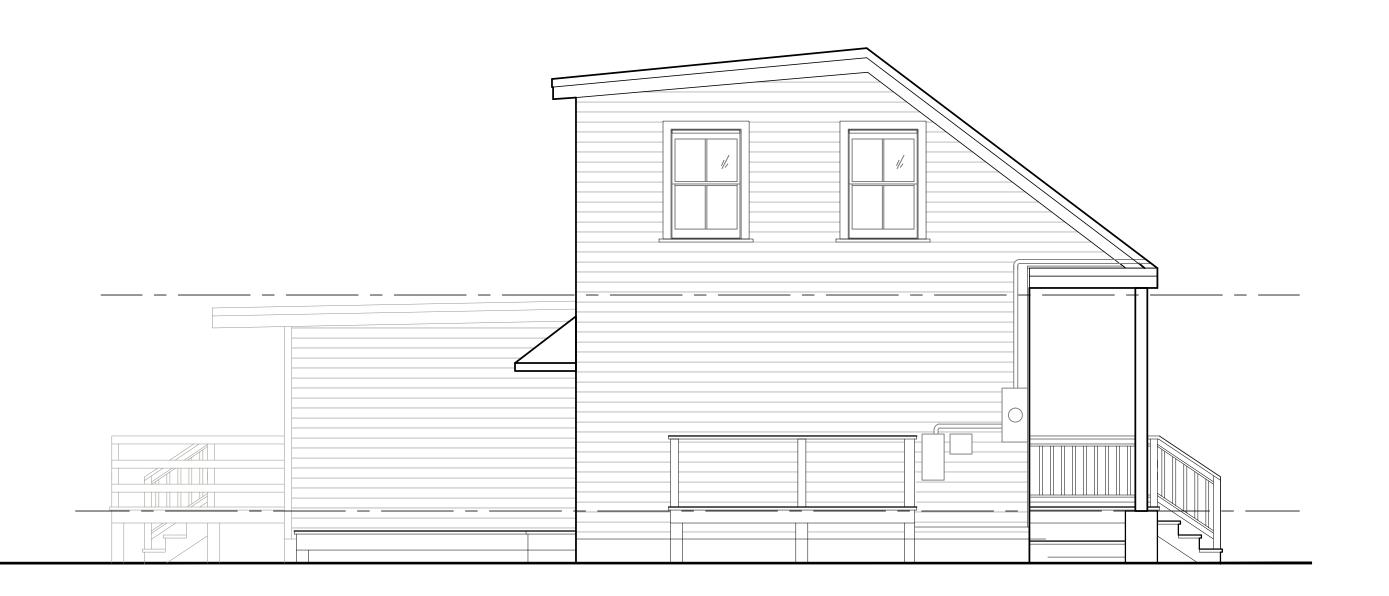

## **Site Facts:**

The house located at 818 Sawyers Lane is listed as a contributing resource to the historic district. The eyebrow house first appears on the 1889 Sanborn maps. The building is unique in that the house is not oriented towards the street. The north elevation of the building, which is its side, is the primary elevation facing Sawyers Lane. The house is currently in very poor condition. The rear of the main roof has been altered, with the roof expanded to create a second floor. There is a one-story non-historic addition on the rear of the contributing structure.