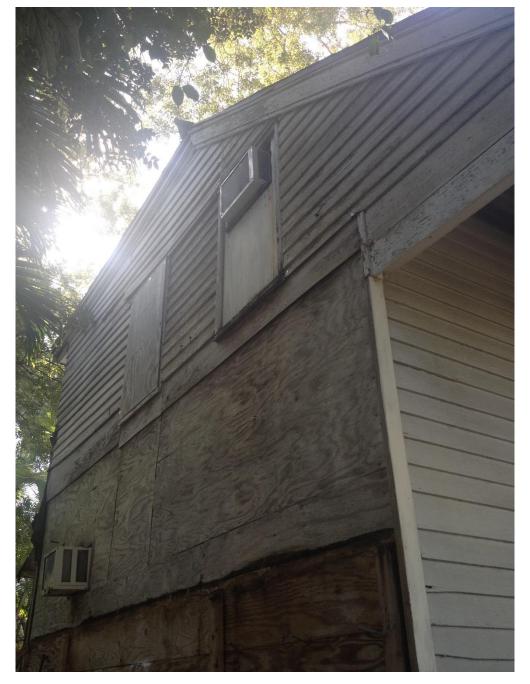

## **Site Facts:**

The house located at 818 Sawyers Lane is listed as a contributing resource to the historic district. The eyebrow house first appears on the 1889 Sanborn maps. The building is unique in that the house is not oriented towards the street. The north elevation of the building, which is its side, is the primary elevation facing Sawyers Lane. The house is currently in very poor condition. The rear of the main roof has been altered, with the roof expanded to create a second floor. There is a one-story non-historic addition on the rear of the contributing structure.

## **Staff Analysis**

This Certificate of Appropriateness proposes the demolition of a non-historic addition attached the rear of 818 Sawyers Lane. The current addition does not match the one-story addition that appears in the 1962 Sanborn map, and it does not have any character defining features.