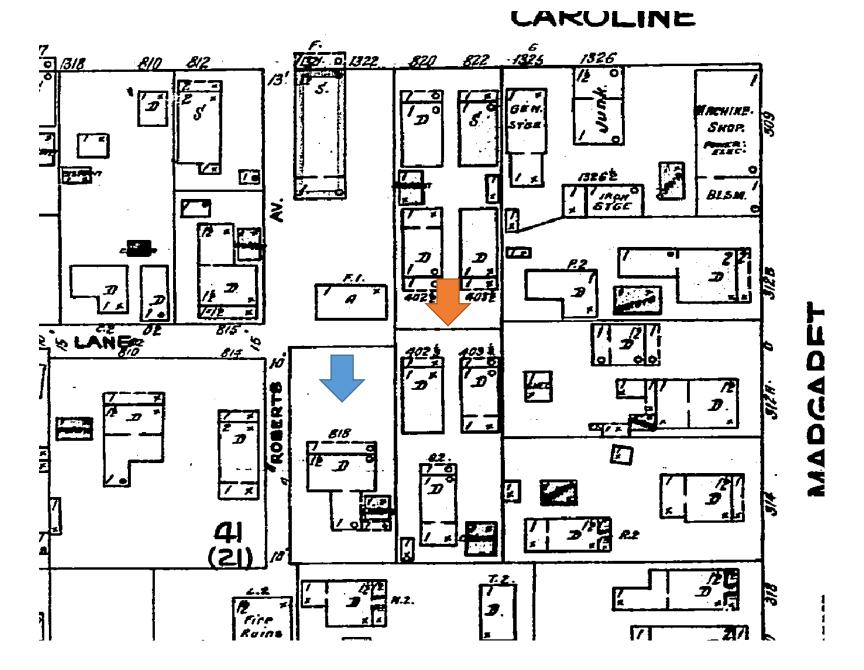

## **Site Facts:**

The house located at 818 Sawyers Lane is listed as a contributing resource to the historic district. The eyebrow house first appears on the 1889 Sanborn maps. The building is unique in that the house is not oriented towards the street. The north elevation of the building, which is its side, is the primary elevation facing Sawyers Lane. The house is currently in very poor condition. The rear of the main roof has been altered, with the roof expanded to create a second floor. There is a one-story non-historic addition on the rear of the contributing structure.

The one-story, cbs building located at 822 Sawyers Lane first appears on the 1962 Sanborn map, making it historic. It is also similar to 818 Sawyers Lane in that it is oriented towards the north and not towards any road. It is an interior lot with only a walkway to Robert's Lane.

Part of this project is to redraw the lot lines, changing the lots so that they face Robert's Lane. They will received this approval from the Planning Department once the Commission approves the relocation of the eyebrow house and the demolition of the structure at 822 Sawyers Lane.