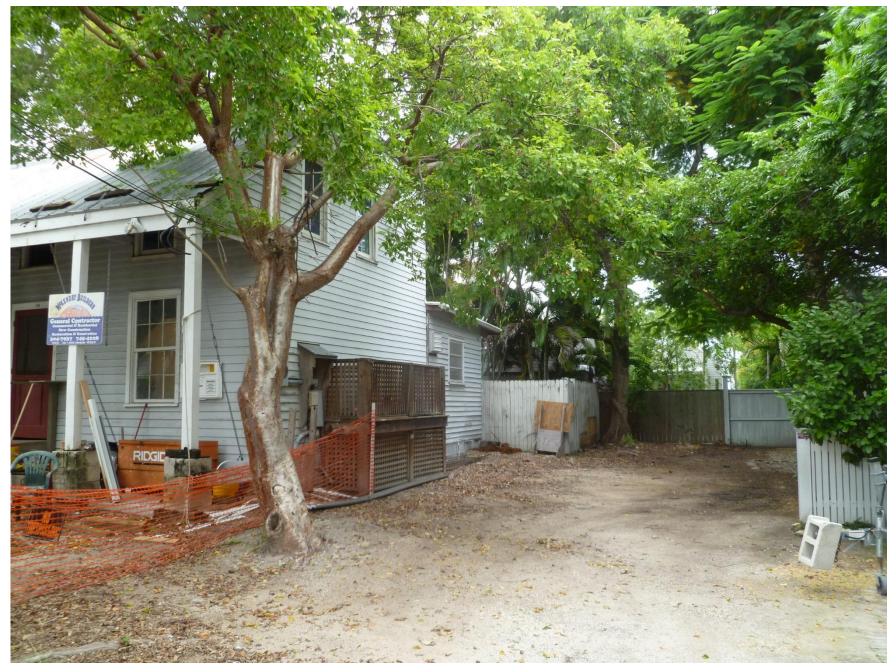

## **Site Facts:**

The house located at 818 Sawyers Lane is listed as a contributing resource to the historic district. The eyebrow house first appears on the 1889 Sanborn maps. The building is unique in that the house is not oriented towards the street. The north elevation of the building, which is its side, is the primary elevation facing Sawyers Lane. The house is currently in very poor condition. The rear of the main roof has been altered, with the roof expanded to create a second floor. There is a one-story non-historic addition on the rear of the contributing structure.

## **Staff Analysis**

This Certificate of Appropriateness proposes the demolition of a non-historic addition attached the rear of 818 Sawyers Lane. The current addition does not match the one-story addition that appears in the 1962 Sanborn map, and it does not have any character defining features.