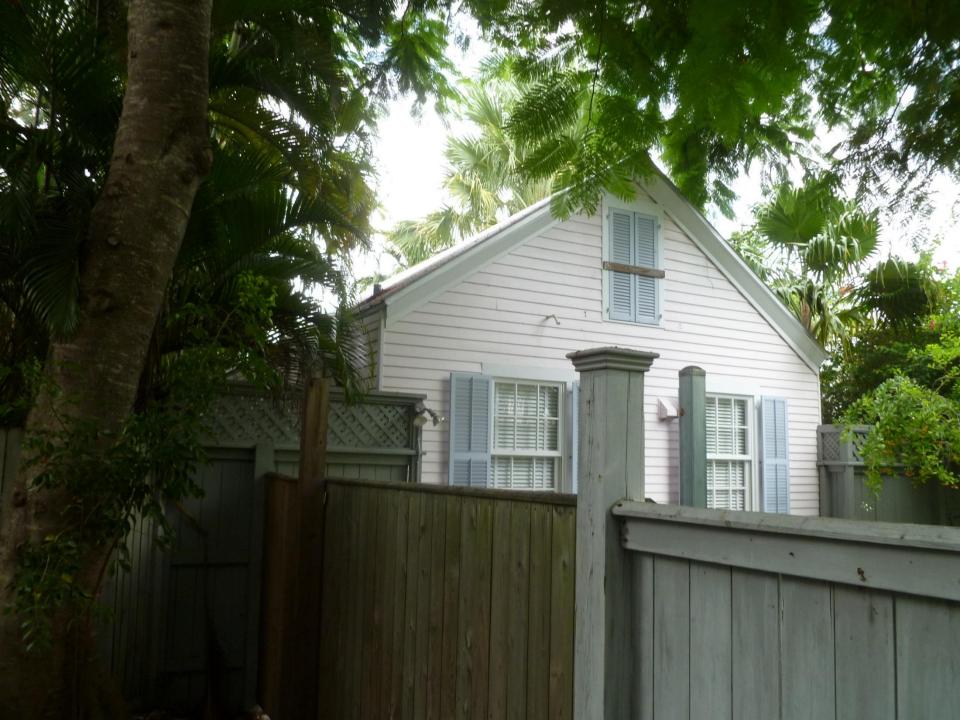

## **Site Facts:**

The house located at 818 Sawyers Lane is listed as a contributing resource to the historic district. The eyebrow house first appears on the 1889 Sanborn maps. The building is unique in that the house is not oriented towards the street. The north elevation of the building, which is its side, is the primary elevation facing Sawyers Lane. The house is currently in very poor condition. The rear of the main roof has been altered, with the roof expanded to create a second floor. There is a one-story non-historic addition on the rear of the contributing structure.