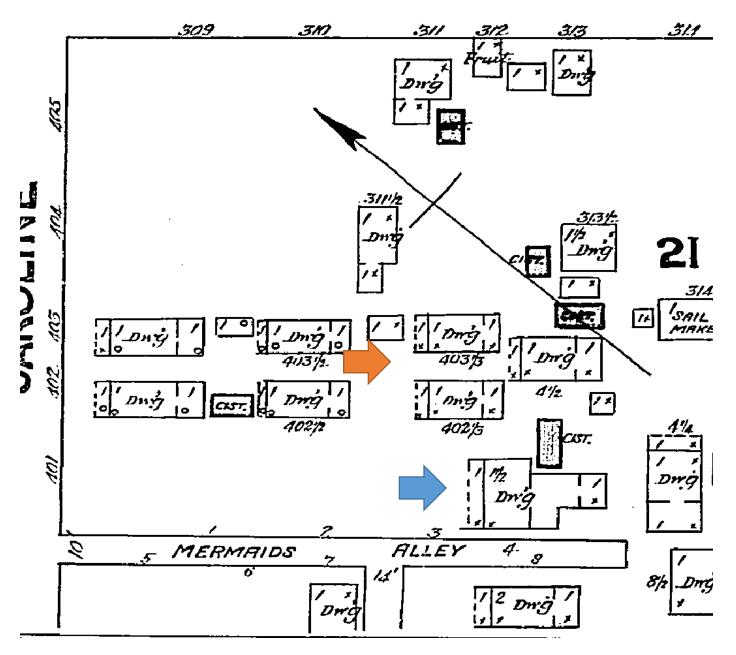

## **Site Facts:**

The house located at 818 Sawyers Lane is listed as a contributing resource to the historic district. The eyebrow house first appears on the 1889 Sanborn maps. The building is unique in that the house is not oriented towards the street. The north elevation of the building, which is its side, is the primary elevation facing Sawyers Lane. The house is currently in very poor condition. The rear of the main roof has been altered, with the roof expanded to create a second floor. There is a one-story non-historic addition on the rear of the contributing structure.

The one-story, cbs building located at 822 Sawyers Lane first appears on the 1962 Sanborn map, making it historic. It is also similar to 818 Sawyers Lane in that it is oriented towards the north and not towards any road. It is an interior lot with only a walkway to Robert's Lane.