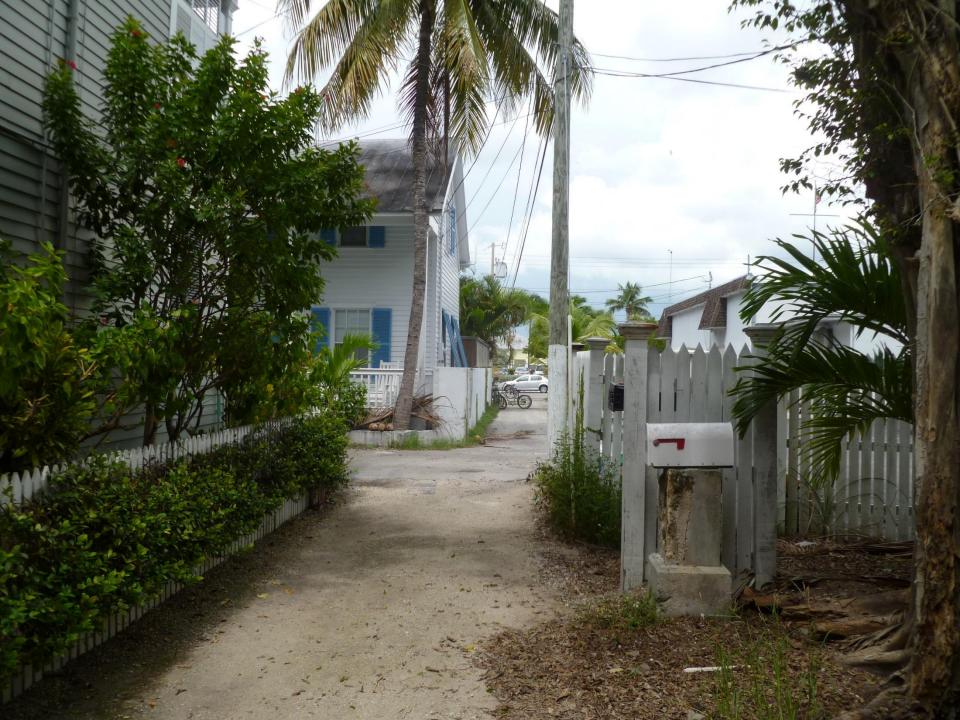

## **Site Facts:**

The house located at 818 Sawyers Lane is listed as a contributing resource to the historic district. The eyebrow house first appears on the 1889 Sanborn maps. The building is unique in that the house is not oriented towards the street. The north elevation of the building, which is its side, is the primary elevation facing Sawyers Lane. The house is currently in very poor condition. The rear of the main roof has been altered, with the roof expanded to create a second floor. There is a one-story non-historic addition on the rear of the contributing structure.

The one-story, cbs building located at 822 Sawyers Lane first appears on the 1962 Sanborn map, making it historic. It is also similar to 818 Sawyers Lane in that it is oriented towards the north and not towards any road. It is an interior lot with only a walkway to Robert's Lane.