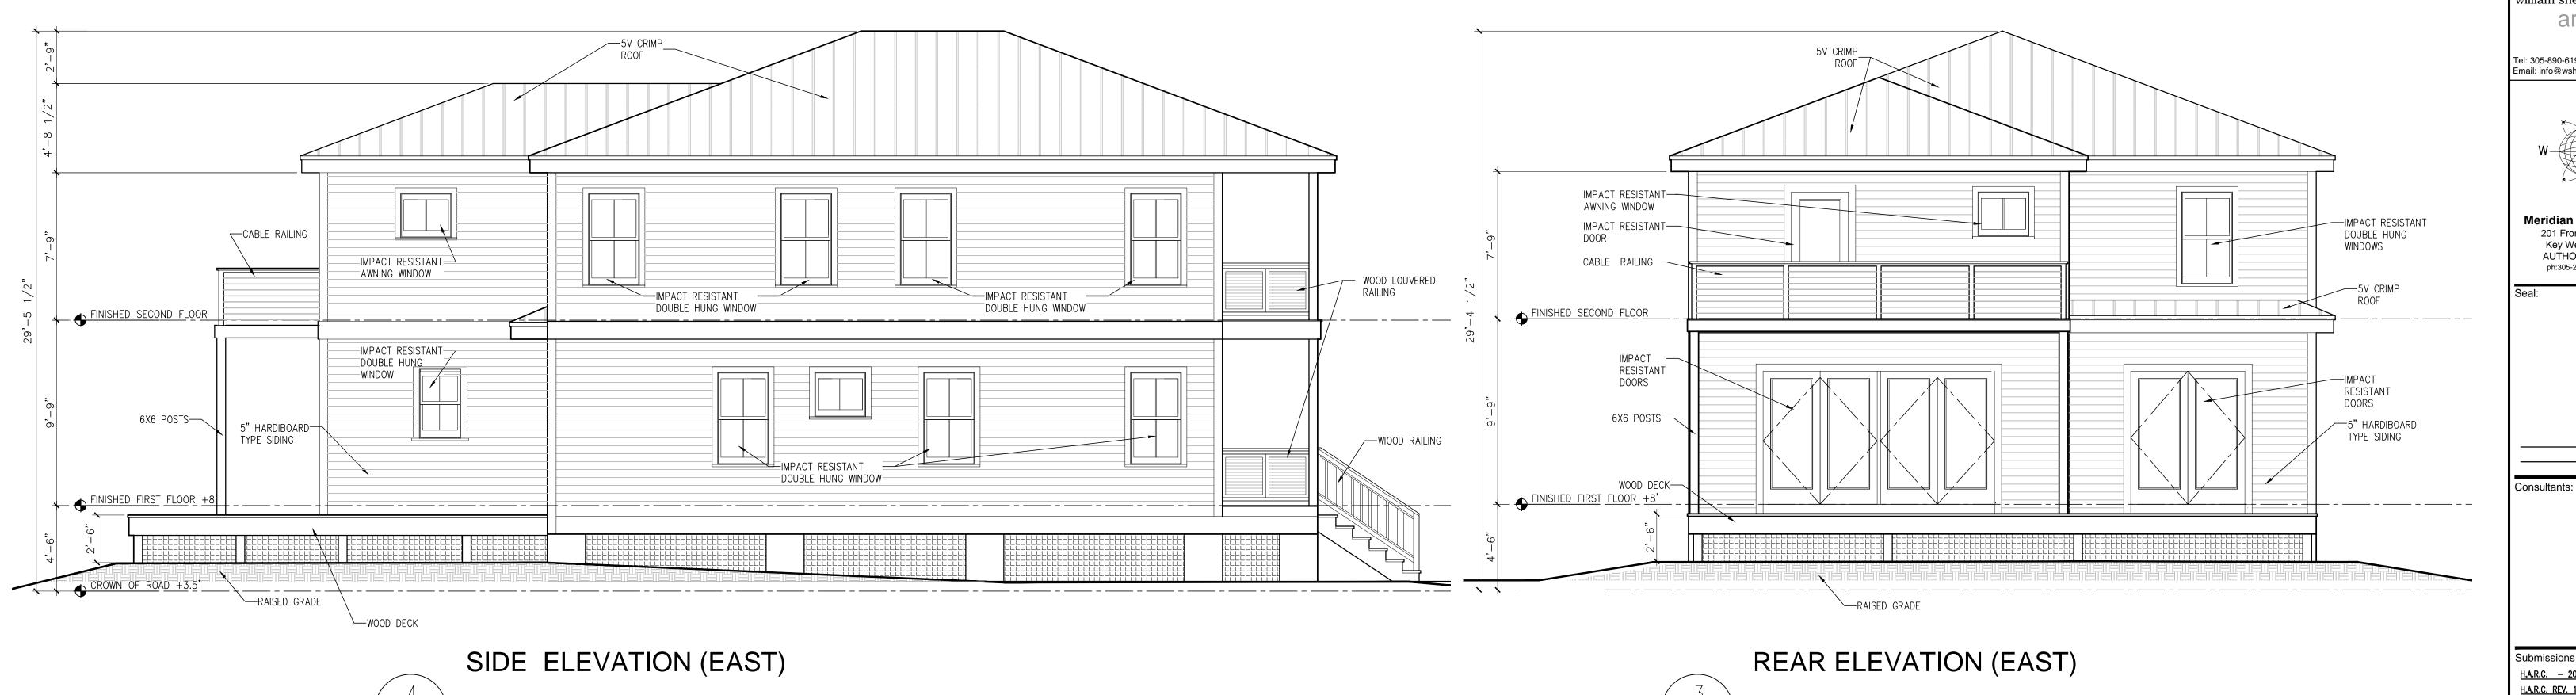

## **Site Facts:**

The house located at 818 Sawyers Lane is listed as a contributing resource to the historic district. The eyebrow house first appears on the 1889 Sanborn maps. The building is unique in that the house is not oriented towards the street. The north elevation of the building, which is its side, is the primary elevation facing Sawyers Lane. The house is currently in very poor condition. The rear of the main roof has been altered, with the roof expanded to create a second floor. There is a one-story non-historic addition on the rear of the contributing structure.

## **Staff Analysis**

This Certificate of Appropriateness proposes the demolition of a non-historic addition attached the rear of 818 Sawyers Lane. The current addition does not match the one-story addition that appears in the 1962 Sanborn map, and it does not have any character defining features.