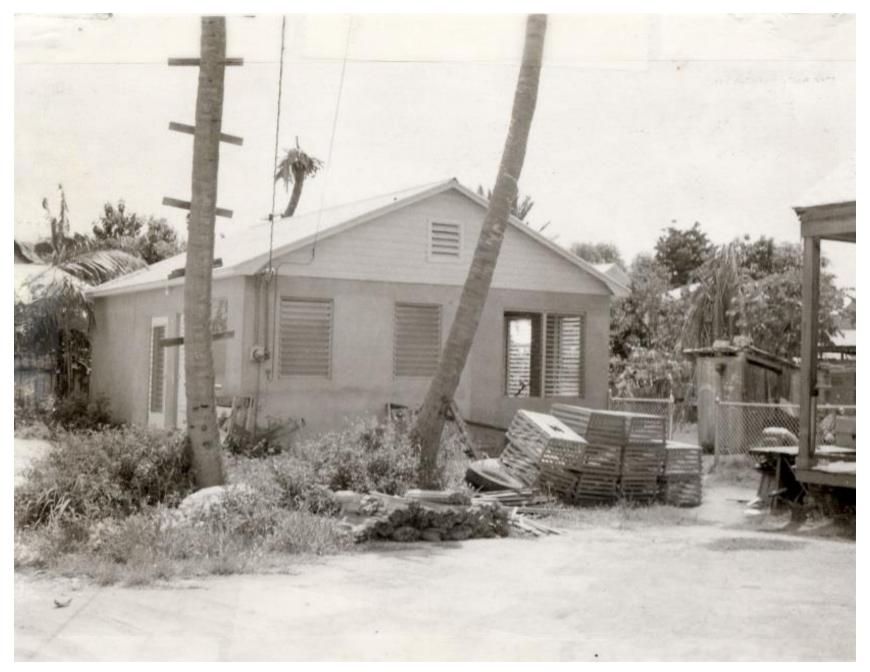

The one-story, cbs building located at 822 Sawyers Lane first appears on the 1962 Sanborn map, making it historic. It is also similar to 818 Sawyers Lane in that it is oriented towards the north and not towards any road. It is an interior lot with only a walkway to Robert's Lane.

## **Staff Analysis**

This Certificate of Appropriateness proposes the demolition of a non-historic addition attached the rear of 818 Sawyers Lane. The current addition does not match the one-story addition that appears in the 1962 Sanborn map, and it does not have any character defining features.