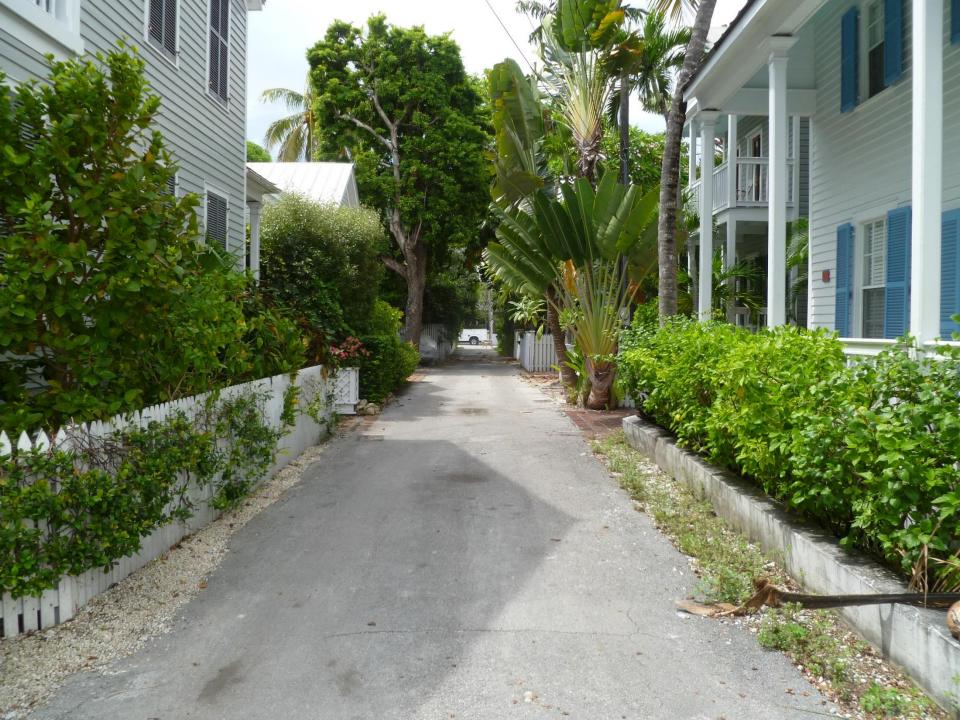

## **Site Facts:**

The house located at 818 Sawyers Lane is listed as a contributing resource to the historic district. The eyebrow house first appears on the 1889 Sanborn maps. The building is unique in that the house is not oriented towards the street. The north elevation of the building, which is its side, is the primary elevation facing Sawyers Lane. The house is currently in very poor condition. The rear of the main roof has been altered, with the roof expanded to create a second floor. There is a one-story non-historic addition on the rear of the contributing structure.

The one-story, cbs building located at 822 Sawyers Lane first appears on the 1962 Sanborn map, making it historic. It is also similar to 818 Sawyers Lane in that it is oriented towards the north and not towards any road. It is an interior lot with only a walkway to Robert's Lane.