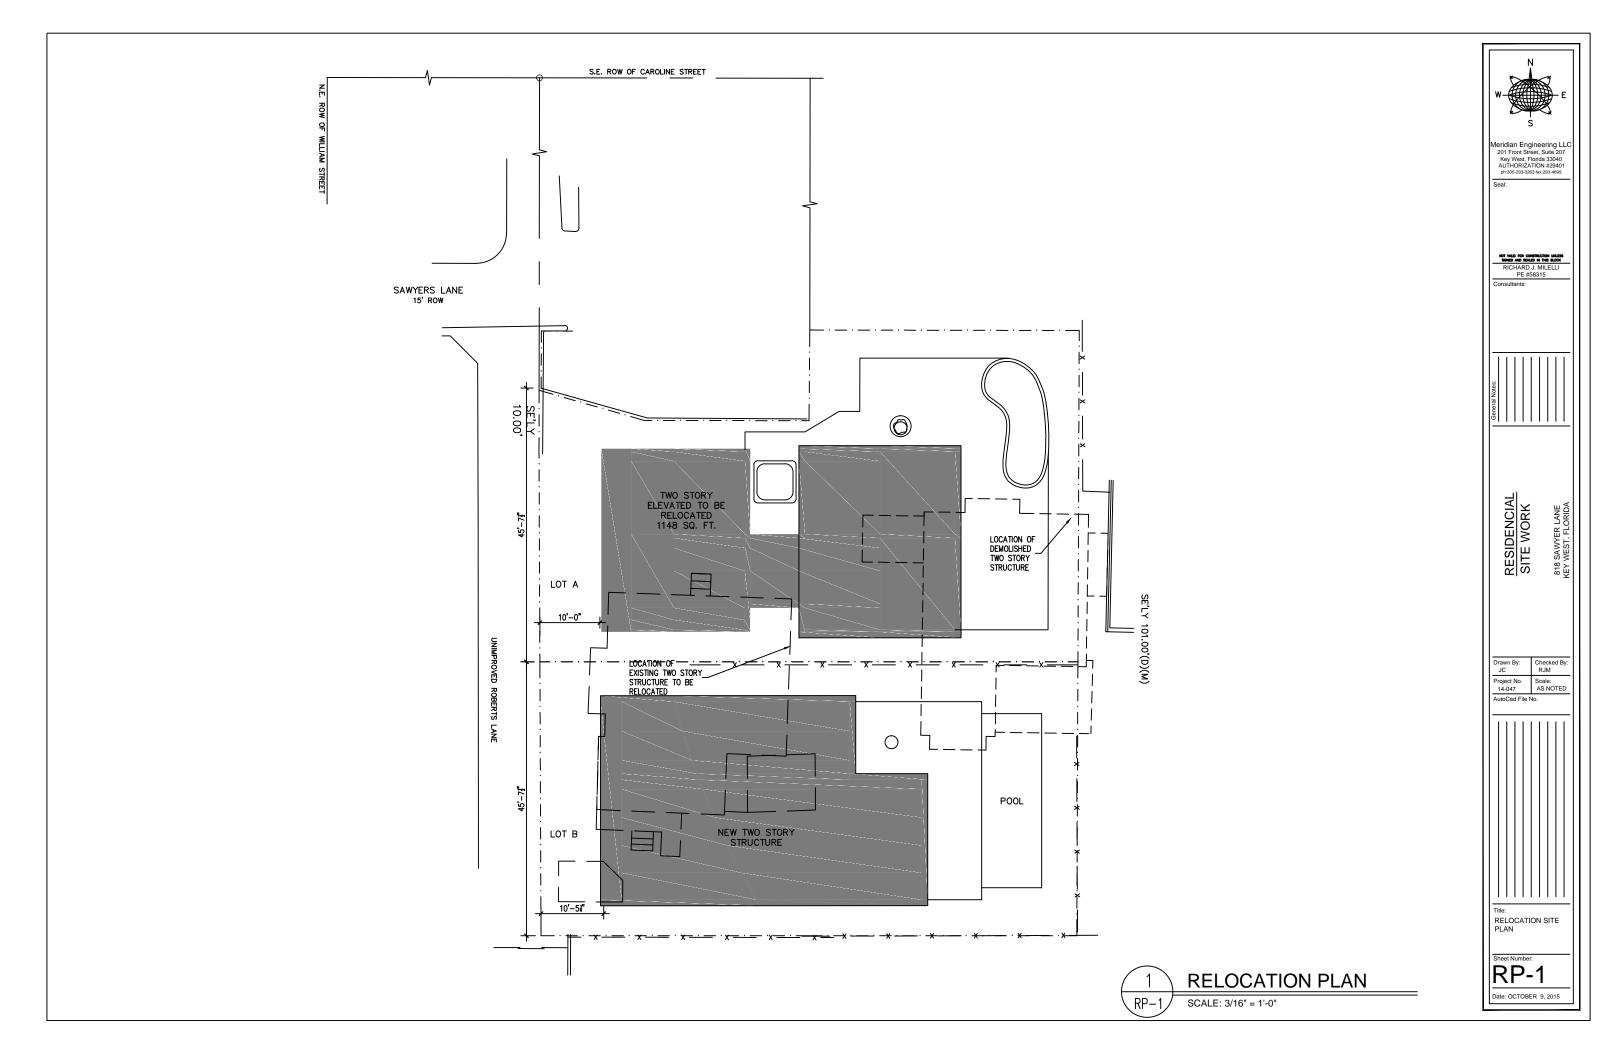

## **Description of Work:**

Demolition of back portion of house.

## **Site Facts:**

The house located at 818 Sawyers Lane is listed as a contributing resource to the historic district. The eyebrow house first appears on the 1889 Sanborn maps. The building is unique in that the house is not oriented towards the street. The north elevation of the building, which is its side, is the primary elevation facing Sawyers Lane. The house is currently in very poor condition. The rear of the main roof has been altered, with the roof expanded to create a second floor. There is a one-story non-historic addition on the rear of the contributing structure.

The one-story, cbs building located at 822 Sawyers Lane first appears on the 1962 Sanborn map, making it historic. It is also similar to 818 Sawyers Lane in that it is oriented towards the north and not towards any road. It is an interior lot with only a walkway to Robert's Lane.

Part of this project is to redraw the lot lines, changing the lots so that they face Robert's Lane. They will received this approval from the Planning Department once the Commission approves the relocation of the eyebrow house and the demolition of the structure at 822 Sawyers Lane.

## RESIDENTIAL SITE WORK

822 SAWYER LANE KEY WEST, FLORIDA 33040

| PROJECT DA        | ATA            |              |               |        |              |                       |
|-------------------|----------------|--------------|---------------|--------|--------------|-----------------------|
|                   | PROPO          | SED          | EXIST         | ING    | REQUIRED     | VARIANCE<br>REQUESTED |
| RE NO.            | 00003110-00000 | 0 & 00003140 | 0-00000       | 000000 |              |                       |
| SETBACKS:         |                |              |               |        |              |                       |
| FRONT             | 10'-0"         |              | 23'-7 3/4     |        | 10'          | NONE                  |
| STREET SIDE       | N/A            |              | 10'-4 1/2"    |        | 7.5'         | NONE                  |
| SIDE              | 5'-0"          |              | -1'-0"        |        | 5'           | NONE                  |
| REAR              | 23'-3"         |              | 20'-2"        |        | 15'          | NONE                  |
| LOT SIZE          | 4,083 SQ. FT.  |              | 4,207 SQ. FT. |        | 4000 SQ. FT. | NONE                  |
| BUILDING COVERAGE | 3,291 SQ.FT.   | 40%          | 1,931 SQ. FT. | 24%    | 40% MAX      | NONE                  |
| FLOOR AREA        | 6,000 SQ. FT.  | .73          | 2,158 SQ. FT. | .26    | 1.0          | NONE                  |
| BUILDING HEIGHT   | 34'            | -            | 22'           |        | 35' MAX      | NONE                  |
| IMPERVIOUS AREA   | 3,797 SQ.FT.   | 46%          | 2,104 SQ. FT. | 26%    | 60% MAX      | NONE                  |