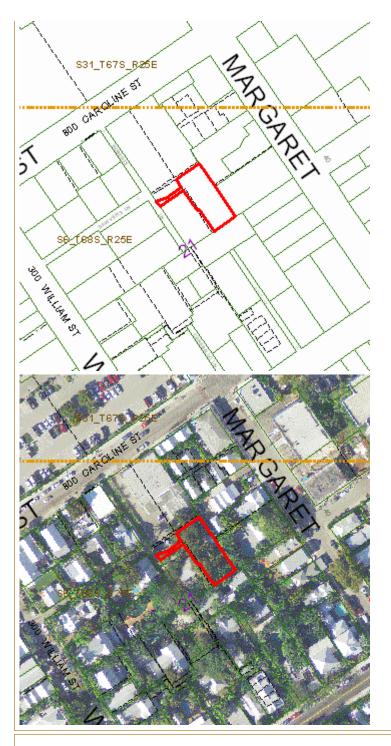

## SITE DATA

SITE ADDRESS: 818 & 822 SAWYER LANE, KEY WEST, FL 33040 RE: 00003110-000000 & 00003140-000000

ZONING: HMDR (HISTORIC MEDIUM DENSITY RESIDENTIAL) FLOOD ZONE: AE-7

F.I.R.M.- COMMUNITY#12087C; MAP & PANEL #1516 SUFFIX K; DATE:02-18-05

SECTION/TOWNSHIP/RANGE: 6-68-25 LEGAL DESCRIPTION: KW PT LOT 2 SQR 21 TT-179 TT-180 G9-292 G45-238 & KW PT LOT 2

SETBACKS: FRONT 10 FT; SIDE 5 FT; REAR 15 FT; STREET SIDE 7.5 FT

BUILDING COVERAGE 40%: PROPOSED 32%