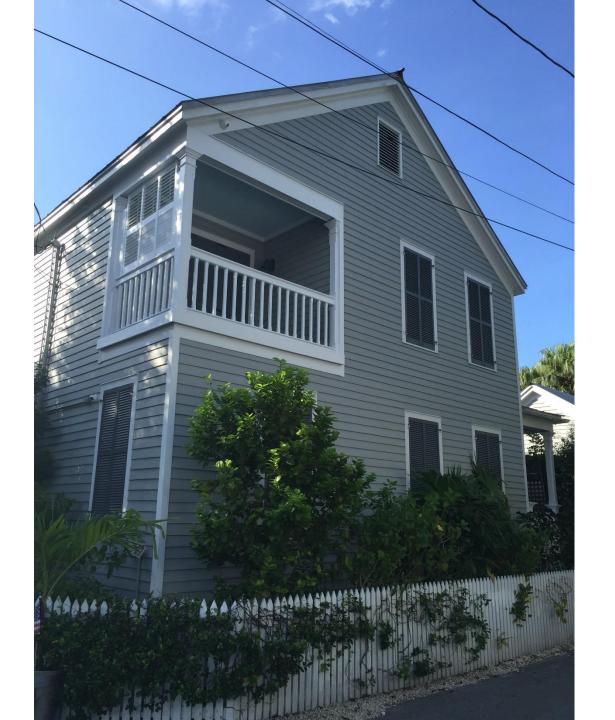

## **Site Facts:**

The house located at 818 Sawyers Lane is listed as a contributing resource to the historic district. The eyebrow house first appears on the 1889 Sanborn maps. The building is unique in that the house is not oriented towards the street. The north elevation of the building, which is its side, is the primary elevation facing Sawyers Lane. The house is currently in very poor condition. The rear of the main roof has been altered, with the roof expanded to create a second floor. There is a one-story non-historic addition on the rear of the contributing structure.