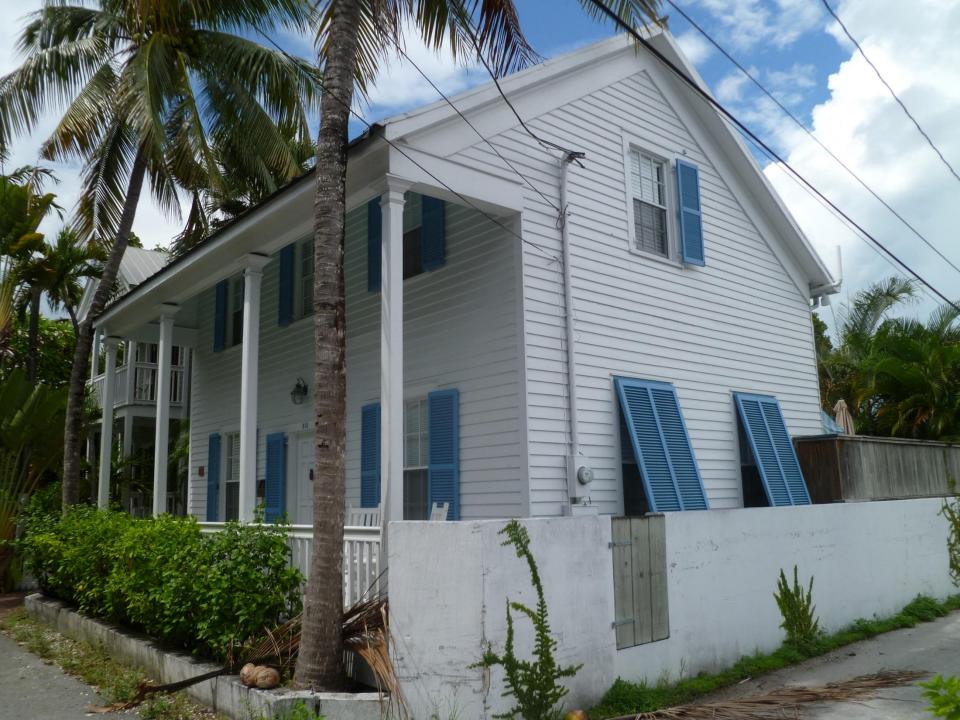

## **Site Facts:**

The house located at 818 Sawyers Lane is listed as a contributing resource to the historic district. The eyebrow house first appears on the 1889 Sanborn maps. The building is unique in that the house is not oriented towards the street. The north elevation of the building, which is its side, is the primary elevation facing Sawyers Lane. The house is currently in very poor condition. The rear of the main roof has been altered, with the roof expanded to create a second floor. There is a one-story non-historic addition on the rear of the contributing structure.