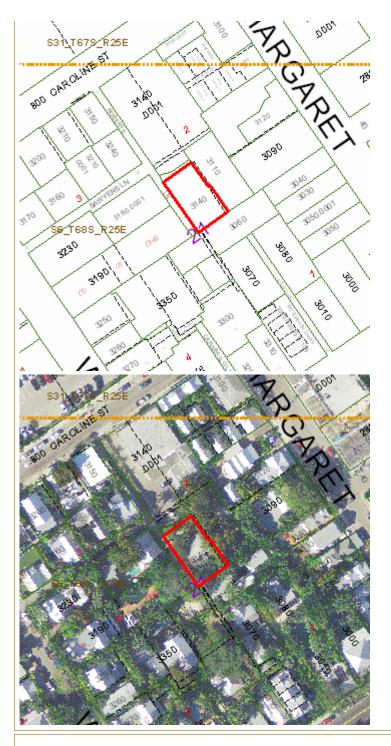

## SITE DATA

SITE ADDRESS: 818 & 822 SAWYER LANE, KEY WEST, FL 33040 RE: 00003110-000000 & 00003140-000000

ZONING: HMDR (HISTORIC MEDIUM DENSITY RESIDENTIAL) FLOOD ZONE: AE-7

F.I.R.M.- COMMUNITY#12087C; MAP & PANEL #1516 SUFFIX K; DATE:02-18-05

SECTION/TOWNSHIP/RANGE: 6-68-25 LEGAL DESCRIPTION: KW PT LOT 2 SQR 21 TT-179 TT-180 G9-292 G45-238 & KW PT LOT 2

SETBACKS: FRONT 10 FT; SIDE 5 FT; REAR 15 FT; STREET SIDE 7.5 FT

BUILDING COVERAGE 40%: PROPOSED 32%