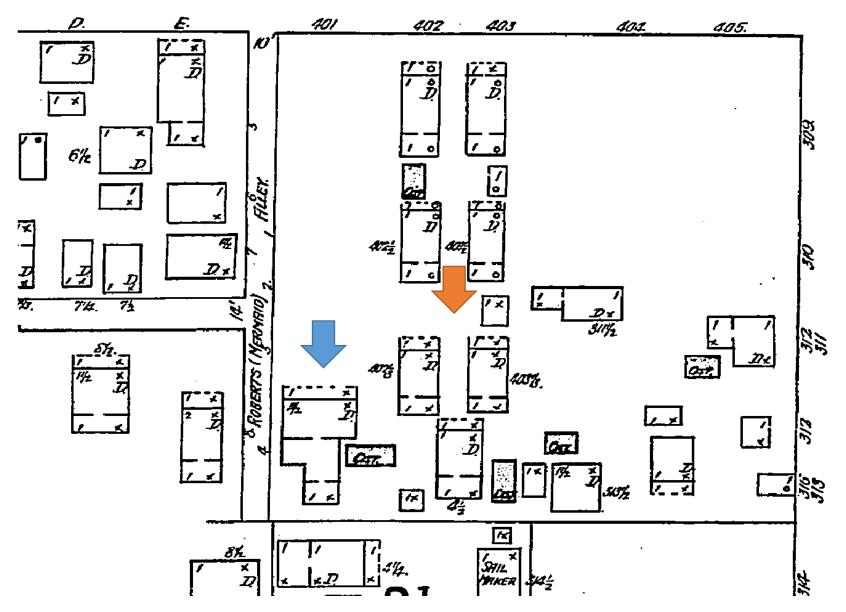

## **Site Facts:**

The house located at 818 Sawyers Lane is listed as a contributing resource to the historic district. The eyebrow house first appears on the 1889 Sanborn maps. The building is unique in that the house is not oriented towards the street. The north elevation of the building, which is its side, is the primary elevation facing Sawyers Lane. The house is currently in very poor condition. The rear of the main roof has been altered, with the roof expanded to create a second floor. There is a one-story non-historic addition on the rear of the contributing structure.

The one-story, cbs building located at 822 Sawyers Lane first appears on the 1962 Sanborn map, making it historic. It is also similar to 818 Sawyers Lane in that it is oriented towards the north and not towards any road. It is an interior lot with only a walkway to Robert's Lane.