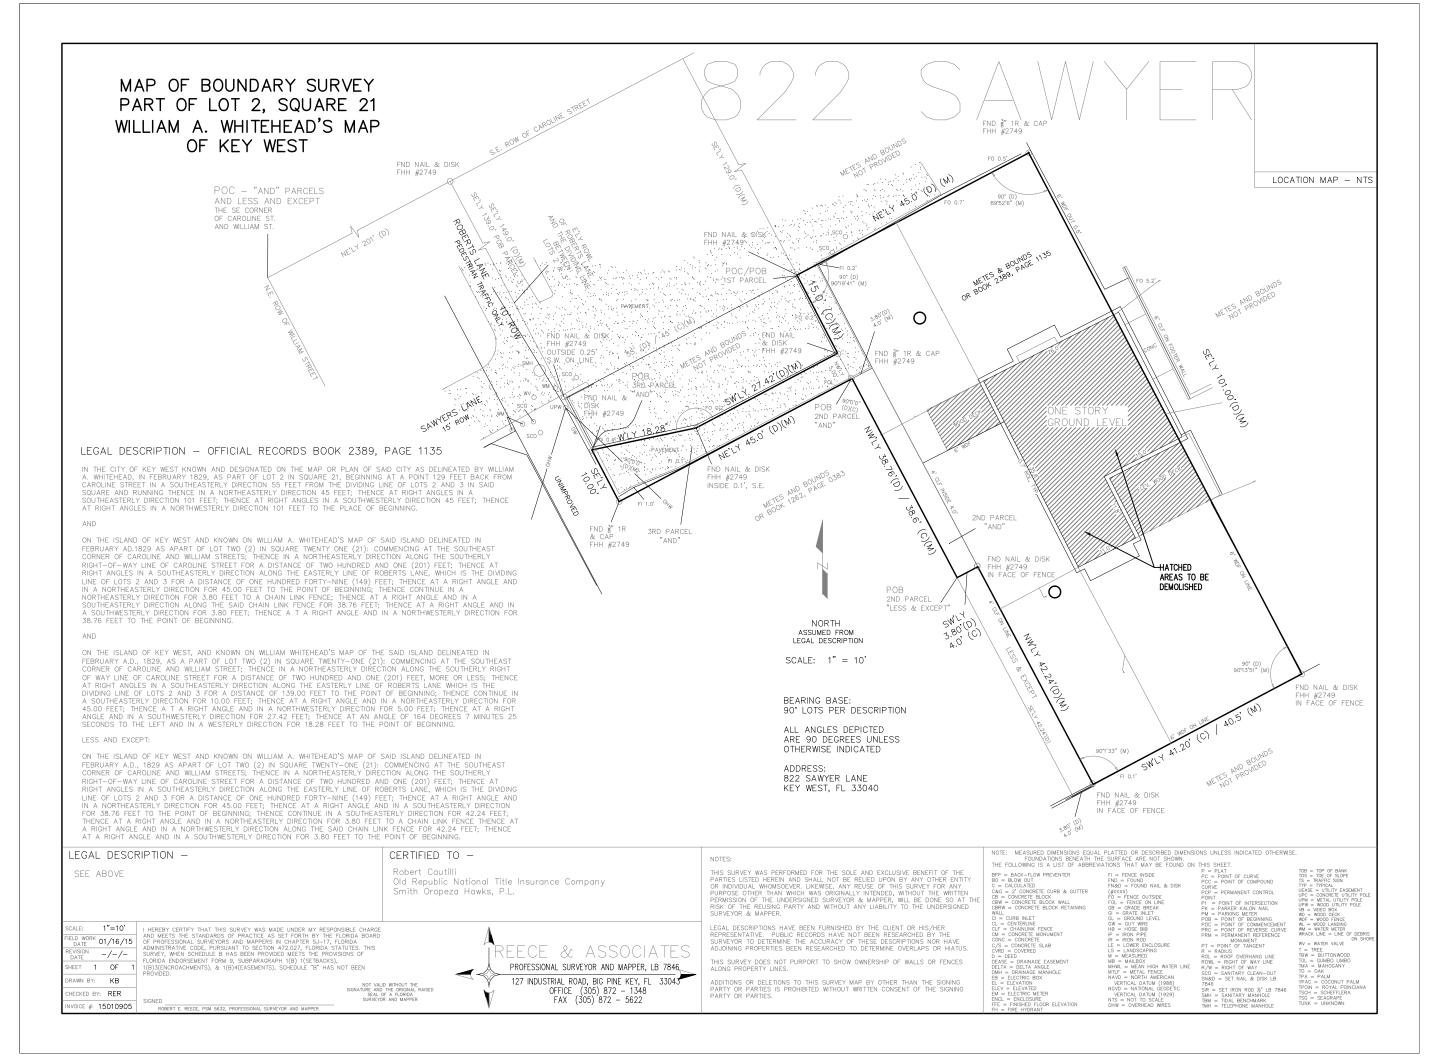

## SPECIFIC PURPOSE SKETCH PART OF LOT 2, SQUARE 21 WILLIAM A. WHITEHEAD'S MAP OF KEY WEST

BEARING BASE: DERIVED FROM LEGAL ALL ANGLES DEPICTED S.E. ROW OF CAROLINE STREET ARE 90 DEGREES UNLESS NE'LY 201' (D) OTHERWISE INDICATED ADDRESS: 818 & 822 SAWYERS LANE KEY WEST, FL 33040 ROBERTS LANE 10' ROW PEDESTRIAN TRAFFIC ONLY SAWYERS LANE 15' ROW NE'LY 45.0' (D) (M) NE'LY 45.0' (D)(M) 38.76'(D) / 38.4' (C)(M) SE'LY 101.00'(D)(M) ROBERTS LANE 10' ROW SW'LY 41.20' (C) / 40.5' (M) NE'LY 48.8' (D)(M)

LEGEND FOR ABBREVIATIONS
POC = POINT OF COMMENCEMENT
POB = POINT OF BEGINNING
O.R.B. = OFFICIAL RECORDS OF MONROE COUNTY, FLORIDA
PB = PLAT BOOK XX - PAGE XX
R/W = RIGHT OF WAY

DENOTES NEWLY DESCRIBED LEGAL

SCALE: 1" = 20'

PREPARED FOR: ROBERT CAUTILLI

DATE: 05/08/15

1. LEGAL DESCRIPTIONS THAT HAVE BEEN FURNISHED BY THE CLIENT OR HIS/HER REPRESENTATIVE HAVE NOT BEEN RESEARCHED BY THE SURVEYOR TO DETERMINE THE ACCURACY OF THESE DESCRIPTIONS NOR HAVE ADJOINING PROPERTIES BEEN RESEARCHED TO DETERMINE OVERLAPS OR HIATUS.

THE PURPOSE OF THIS SKETCH IS TO ILLUSTRATE THE LEGAL DESCRIPTION NEWLY CREATED ON THIS DATE BY THE UNDERSIGNED AND SHOWN ON SHEET 1 OF 1. IT IS <u>NOT A SURVEY</u> OF THE LANDS BEING DESCRIBED HEREIN! (See chap. 53-17 Florida Adm. Code and Chap. 472.027 Florida statutes)

## SITE DATA

SITE ADDRESS: 818 & 822 SAWYER LANE, KEY WEST, FL 33040 RE: 00003110-000000 & 00003140-000000

ZONING: HMDR (HISTORIC MEDIUM DENSITY RESIDENTIAL) FLOOD ZONE: AE-7

F.I.R.M.- COMMUNITY#12087C; MAP & PANEL #1516 SUFFIX K; DATE:02-18-05

SECTION/TOWNSHIP/RANGE: 6-68-25 LEGAL DESCRIPTION: KW PT LOT 2 SQR 21 TT-179 TT-180 G9-292 G45-238 & KW PT LOT 2

SETBACKS: FRONT 10 FT; SIDE 5 FT; REAR 15 FT; STREET SIDE 7.5 FT

BUILDING COVERAGE 40%: PROPOSED 32%