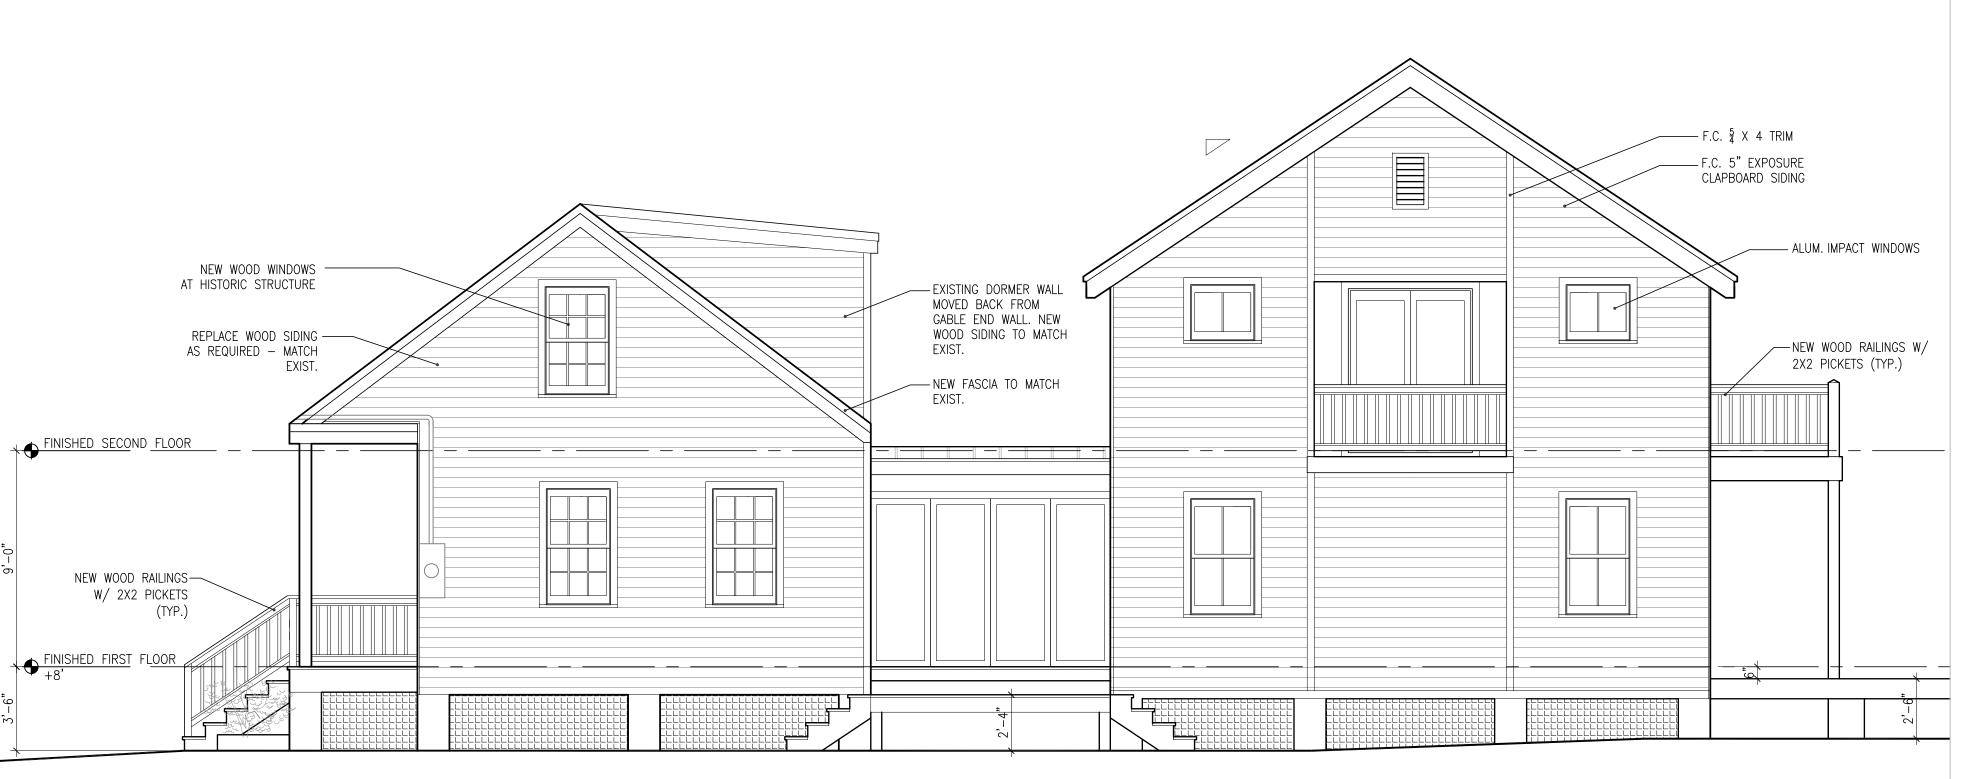

## SITE DATA

SITE ADDRESS: 818 & 822 SAWYER LANE, KEY WEST, FL 33040 RE: 00003110-000000 & 00003140-000000

ZONING: HMDR (HISTORIC MEDIUM DENSITY RESIDENTIAL) FLOOD ZONE: AE-7

F.I.R.M.- COMMUNITY#12087C; MAP & PANEL #1516 SUFFIX K; DATE:02-18-05

SECTION/TOWNSHIP/RANGE: 6-68-25 LEGAL DESCRIPTION: KW PT LOT 2 SQR 21 TT-179 TT-180 G9-292 G45-238 & KW PT LOT 2

SETBACKS: FRONT 10 FT; SIDE 5 FT; REAR 15 FT; STREET SIDE 7.5 FT

BUILDING COVERAGE 40%: PROPOSED 32%

IMPERVIOUS COVERAGE 60%: PROPOSED 42% OCCUPANCY: R-3 RESIDENTIAL SINGLE FAMILY

TYPE OF CONSTRUCTION: VB