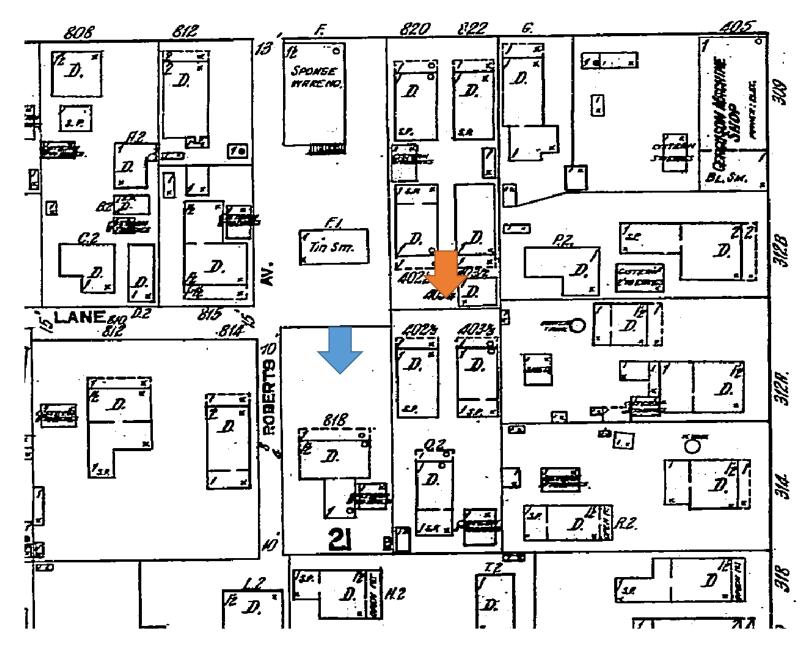

## **Site Facts:**

The house located at 818 Sawyers Lane is listed as a contributing resource to the historic district. The eyebrow house first appears on the 1889 Sanborn maps. The building is unique in that the house is not oriented towards the street. The north elevation of the building, which is its side, is the primary elevation facing Sawyers Lane. The house is currently in very poor condition. The rear of the main roof has been altered, with the roof expanded to create a second floor. There is a one-story non-historic addition on the rear of the contributing structure.

The one-story, cbs building located at 822 Sawyers Lane first appears on the 1962 Sanborn map, making it historic. It is also similar to 818 Sawyers Lane in that it is oriented towards the north and not towards any road. It is an interior lot with only a walkway to Robert's Lane.

Part of this project is to redraw the lot lines, changing the lots so that they face Robert's Lane. They will received this approval from the Planning Department once the Commission approves the relocation of the eyebrow house and the demolition of the structure at 822 Sawyers Lane.