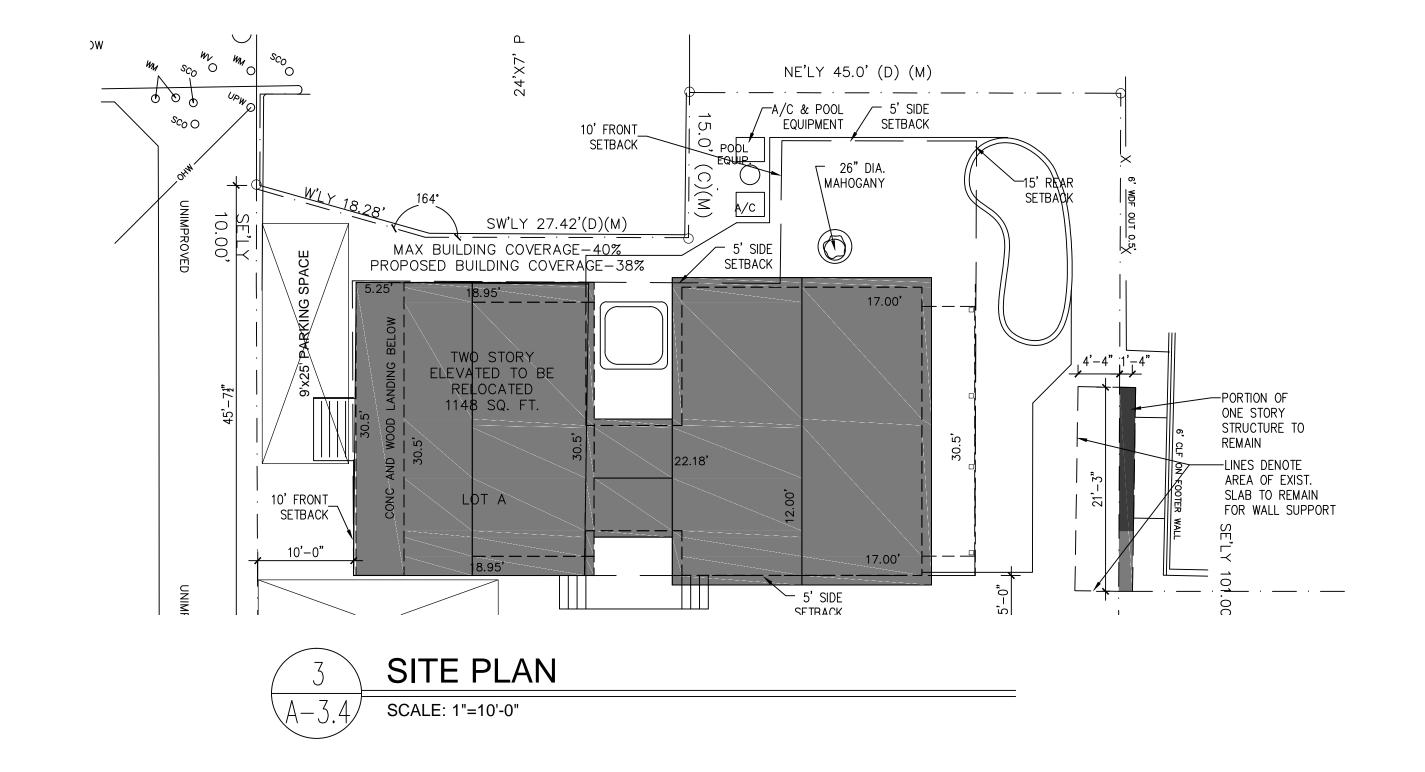

## SITE DATA

SITE ADDRESS: 818 & 822 SAWYER LANE, KEY WEST, FL 33040 RE: 00003110-000000 & 00003140-000000

ZONING: HMDR (HISTORIC MEDIUM DENSITY RESIDENTIAL) FLOOD ZONE: AE-7

F.I.R.M.- COMMUNITY#12087C; MAP & PANEL #1516 SUFFIX K; DATE:02-18-05

SECTION/TOWNSHIP/RANGE: 6-68-25 LEGAL DESCRIPTION: KW PT LOT 2 SQR 21 TT-179 TT-180 G9-292 G45-238 & KW PT LOT 2

SETBACKS: FRONT 10 FT; SIDE 5 FT; REAR 15 FT; STREET SIDE 7.5 FT

BUILDING COVERAGE 40%: PROPOSED 32%

IMPERVIOUS COVERAGE 60%: PROPOSED 42% OCCUPANCY: R-3 RESIDENTIAL SINGLE FAMILY

TYPE OF CONSTRUCTION: VB

## RESIDENTIAL SITE WORK

822 SAWYER LANE KEY WEST, FLORIDA 33040

| PROJECT DA        | ATA            |              |               |        |              |                       |
|-------------------|----------------|--------------|---------------|--------|--------------|-----------------------|
|                   | PROPO          | SED          | EXIST         | ING    | REQUIRED     | VARIANCE<br>REQUESTED |
| RE NO.            | 00003110-00000 | 0 & 00003140 | 0-00000       | 000000 |              |                       |
| SETBACKS:         |                |              |               |        |              |                       |
| FRONT             | 10'-0"         |              | 23'-7 3/4     |        | 10'          | NONE                  |
| STREET SIDE       | N/A            |              | 10'-4 1/2"    |        | 7.5'         | NONE                  |
| SIDE              | 5'-0"          |              | -1'-0"        |        | 5'           | NONE                  |
| REAR              | 23'-3"         |              | 20'-2"        |        | 15'          | NONE                  |
| LOT SIZE          | 4,083 SQ. FT.  |              | 4,207 SQ. FT. |        | 4000 SQ. FT. | NONE                  |
| BUILDING COVERAGE | 3,291 SQ.FT.   | 40%          | 1,931 SQ. FT. | 24%    | 40% MAX      | NONE                  |
| FLOOR AREA        | 6,000 SQ. FT.  | .73          | 2,158 SQ. FT. | .26    | 1.0          | NONE                  |
| BUILDING HEIGHT   | 34'            | -            | 22'           |        | 35' MAX      | NONE                  |
| IMPERVIOUS AREA   | 3,797 SQ.FT.   | 46%          | 2,104 SQ. FT. | 26%    | 60% MAX      | NONE                  |