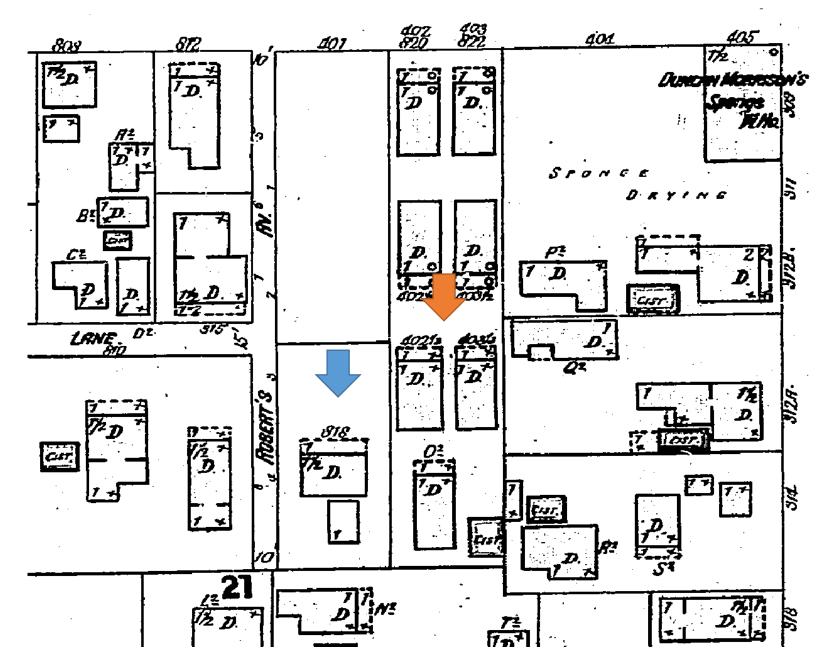

## **Site Facts:**

The house located at 818 Sawyers Lane is listed as a contributing resource to the historic district. The eyebrow house first appears on the 1889 Sanborn maps. The building is unique in that the house is not oriented towards the street. The north elevation of the building, which is its side, is the primary elevation facing Sawyers Lane. The house is currently in very poor condition. The rear of the main roof has been altered, with the roof expanded to create a second floor. There is a one-story non-historic addition on the rear of the contributing structure.

The one-story, cbs building located at 822 Sawyers Lane first appears on the 1962 Sanborn map, making it historic. It is also similar to 818 Sawyers Lane in that it is oriented towards the north and not towards any road. It is an interior lot with only a walkway to Robert's Lane.