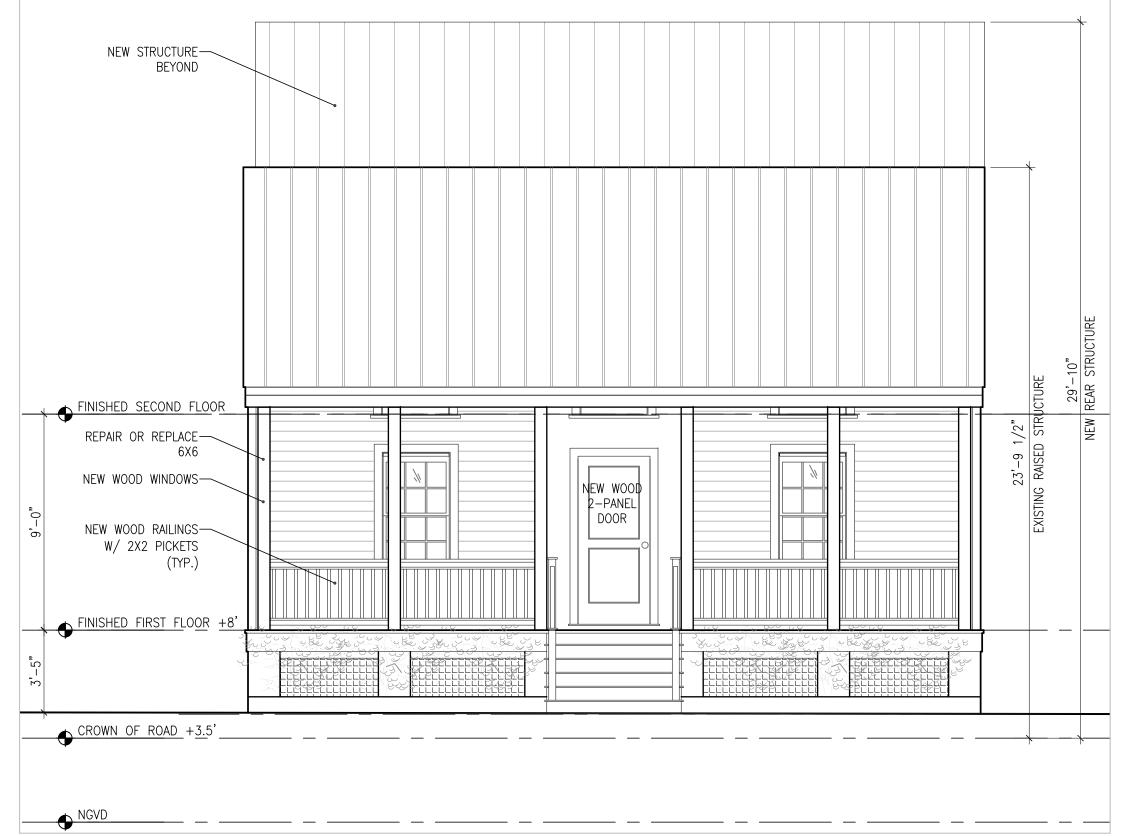

## **Site Facts:**

The house located at 818 Sawyers Lane is listed as a contributing resource to the historic district. The eyebrow house first appears on the 1889 Sanborn maps. The building is unique in that the house is not oriented towards the street. The north elevation of the building, which is its side, is the primary elevation facing Sawyers Lane. The house is currently in very poor condition. The rear of the main roof has been altered, with the roof expanded to create a second floor. There is a one-story non-historic addition on the rear of the contributing structure.

## SITE DATA

SITE ADDRESS: 818 & 822 SAWYER LANE, KEY WEST, FL 33040 RE: 00003110-000000 & 00003140-000000

ZONING: HMDR (HISTORIC MEDIUM DENSITY RESIDENTIAL) FLOOD ZONE: AE-7

F.I.R.M.- COMMUNITY#12087C; MAP & PANEL #1516 SUFFIX K; DATE:02-18-05

SECTION/TOWNSHIP/RANGE: 6-68-25 LEGAL DESCRIPTION: KW PT LOT 2 SQR 21 TT-179 TT-180 G9-292 G45-238 & KW PT LOT 2

SETBACKS: FRONT 10 FT; SIDE 5 FT; REAR 15 FT; STREET SIDE 7.5 FT

BUILDING COVERAGE 40%: PROPOSED 32%

IMPERVIOUS COVERAGE 60%: PROPOSED 42% OCCUPANCY: R-3 RESIDENTIAL SINGLE FAMILY

TYPE OF CONSTRUCTION: VB