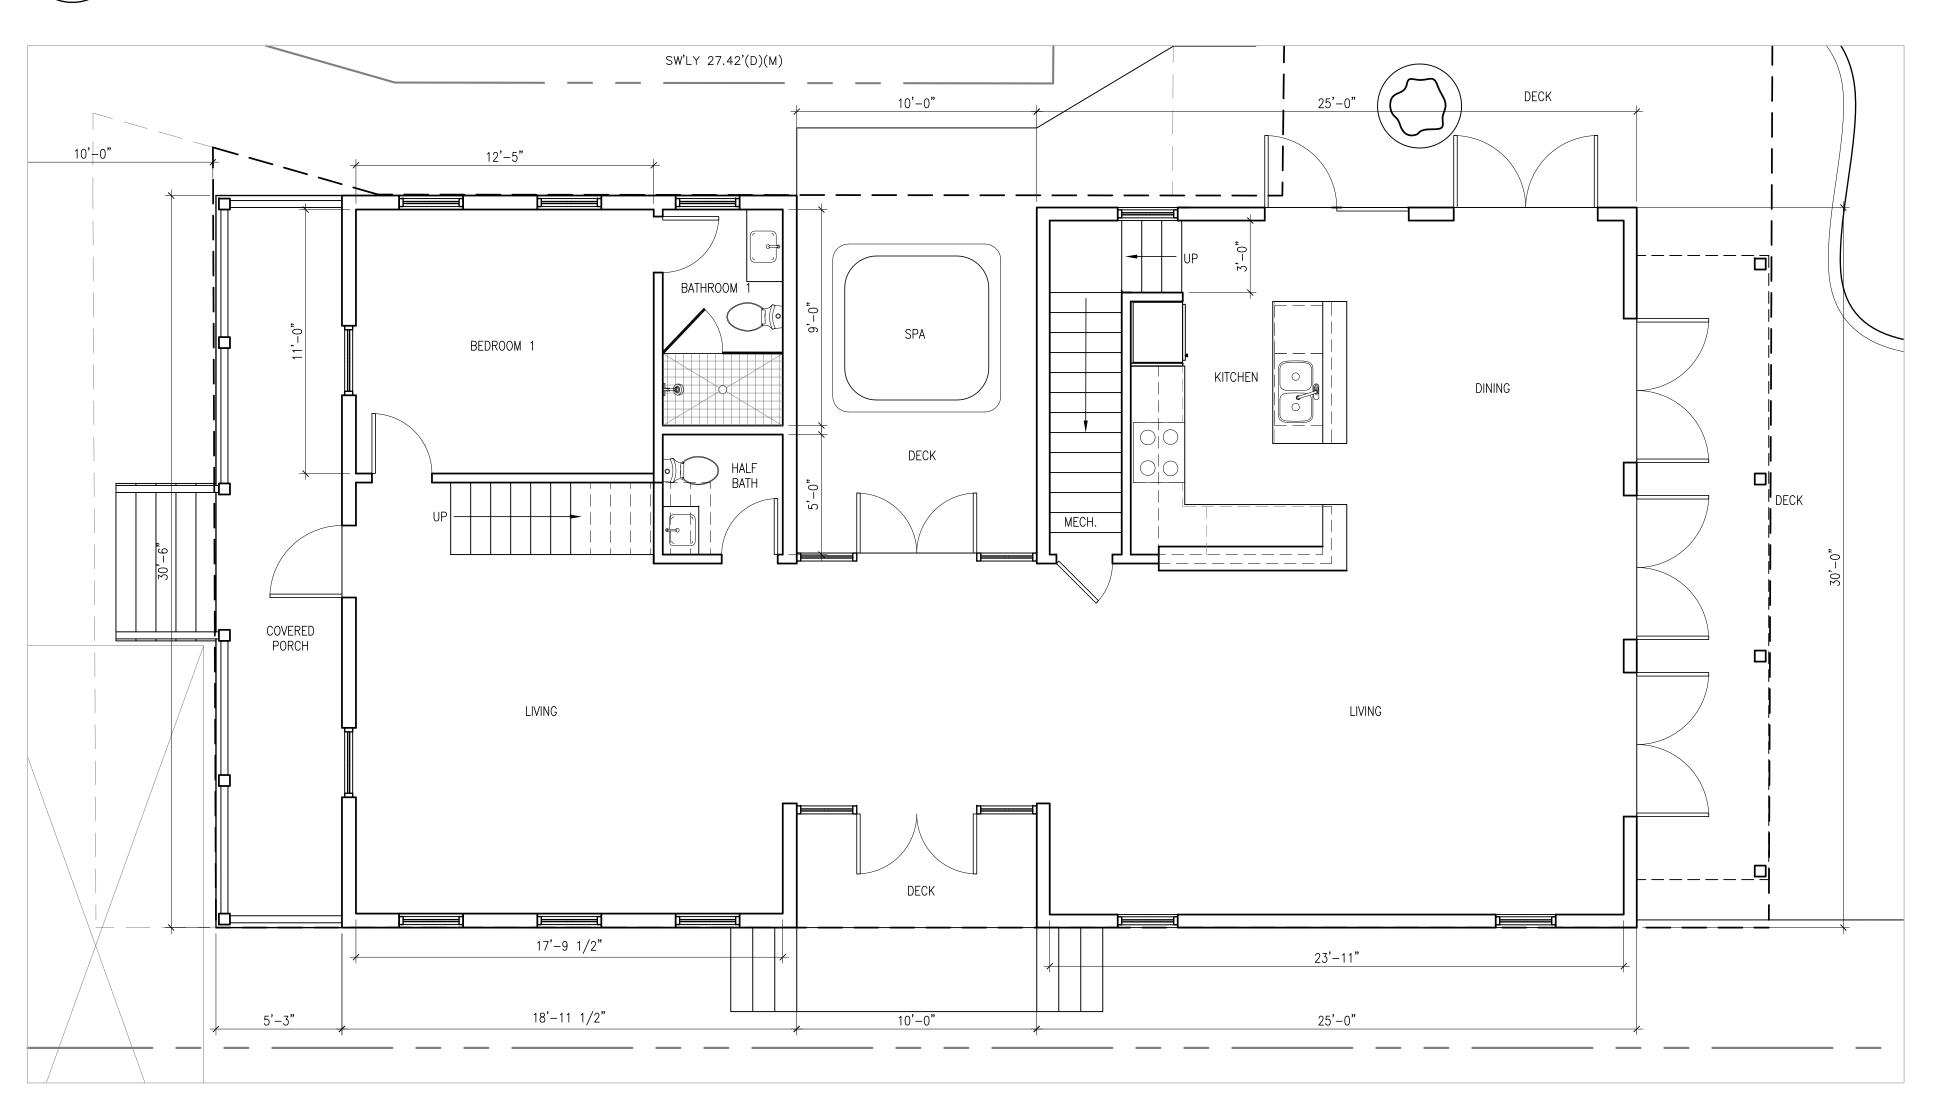

## RESIDENTIAL SITE WORK

822 SAWYER LANE KEY WEST, FLORIDA 33040

| PROJECT DA        | ATA            |              |               |        |              |                       |
|-------------------|----------------|--------------|---------------|--------|--------------|-----------------------|
|                   | PROPO          | SED          | EXIST         | ING    | REQUIRED     | VARIANCE<br>REQUESTED |
| RE NO.            | 00003110-00000 | 0 & 00003140 | 0-00000       | 000000 |              |                       |
| SETBACKS:         |                |              |               |        |              |                       |
| FRONT             | 10'-0"         |              | 23'-7 3/4     |        | 10'          | NONE                  |
| STREET SIDE       | N/A            |              | 10'-4 1/2"    |        | 7.5'         | NONE                  |
| SIDE              | 5'-0"          |              | -1'-0"        |        | 5'           | NONE                  |
| REAR              | 23'-3"         |              | 20'-2"        |        | 15'          | NONE                  |
| LOT SIZE          | 4,083 SQ. FT.  |              | 4,207 SQ. FT. |        | 4000 SQ. FT. | NONE                  |
| BUILDING COVERAGE | 3,291 SQ.FT.   | 40%          | 1,931 SQ. FT. | 24%    | 40% MAX      | NONE                  |
| FLOOR AREA        | 6,000 SQ. FT.  | .73          | 2,158 SQ. FT. | .26    | 1.0          | NONE                  |
| BUILDING HEIGHT   | 34'            | -            | 22'           |        | 35' MAX      | NONE                  |
| IMPERVIOUS AREA   | 3,797 SQ.FT.   | 46%          | 2,104 SQ. FT. | 26%    | 60% MAX      | NONE                  |