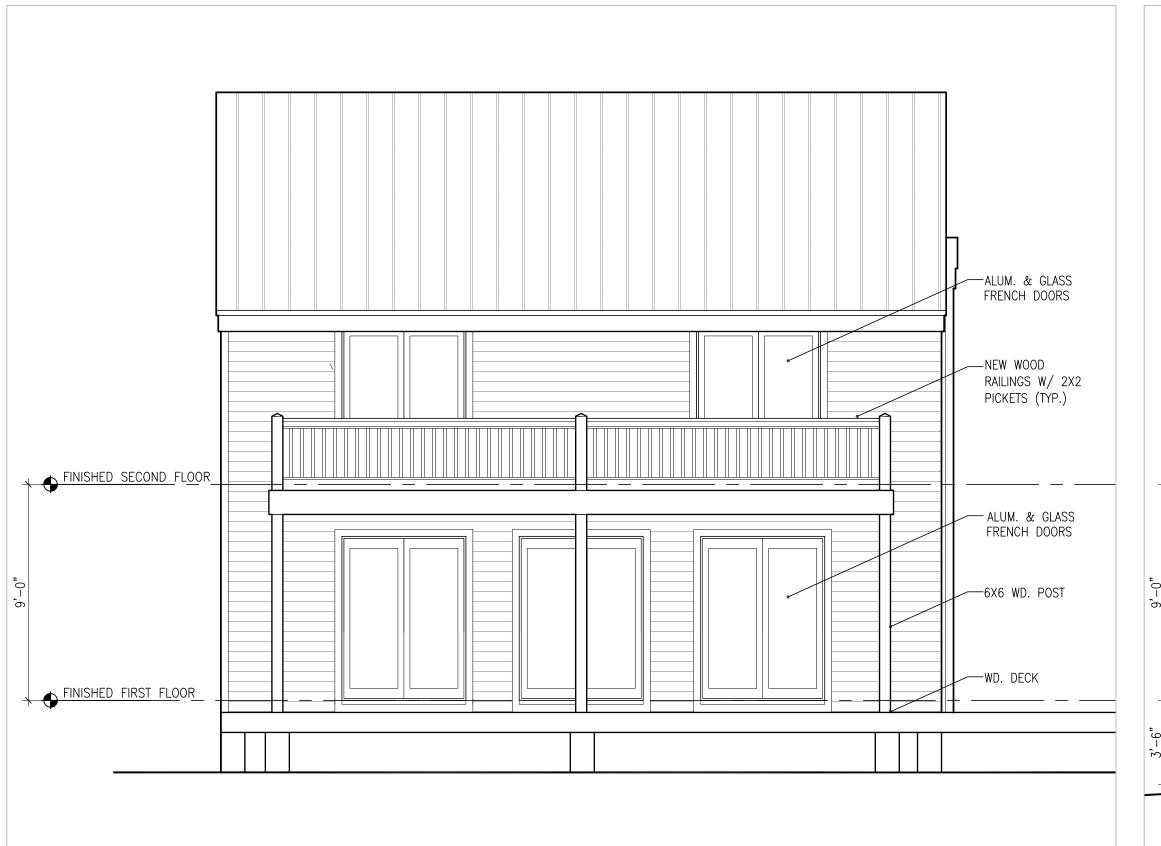

## SITE DATA

SITE ADDRESS: 818 & 822 SAWYER LANE, KEY WEST, FL 33040 RE: 00003110-000000 & 00003140-000000

ZONING: HMDR (HISTORIC MEDIUM DENSITY RESIDENTIAL) FLOOD ZONE: AE-7

F.I.R.M.- COMMUNITY#12087C; MAP & PANEL #1516 SUFFIX K; DATE:02-18-05

SECTION/TOWNSHIP/RANGE: 6-68-25 LEGAL DESCRIPTION: KW PT LOT 2 SQR 21 TT-179 TT-180 G9-292 G45-238 & KW PT LOT 2

SETBACKS: FRONT 10 FT; SIDE 5 FT; REAR 15 FT; STREET SIDE 7.5 FT

BUILDING COVERAGE 40%: PROPOSED 32%

IMPERVIOUS COVERAGE 60%: PROPOSED 42% OCCUPANCY: R-3 RESIDENTIAL SINGLE FAMILY

TYPE OF CONSTRUCTION: VB