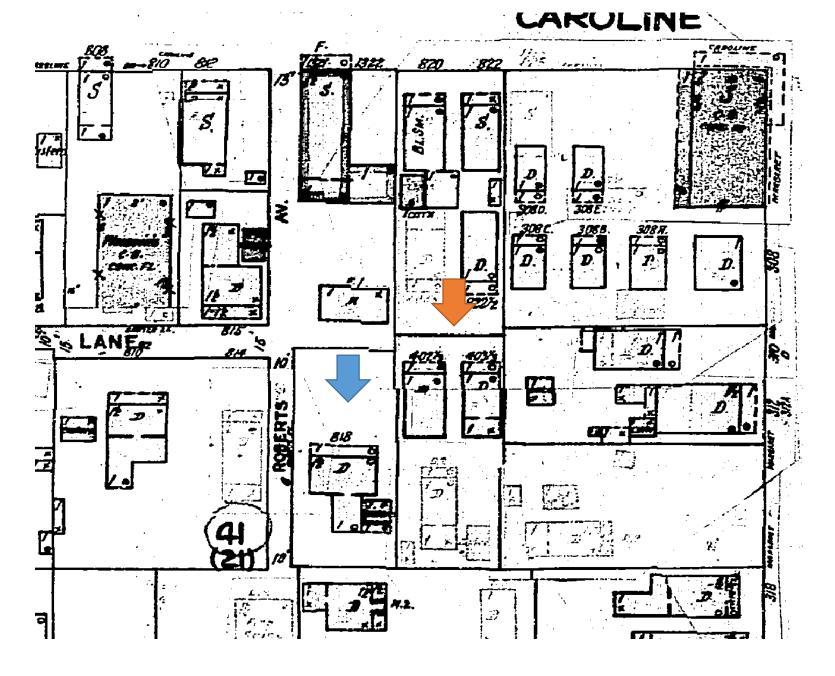

## **Site Facts:**

The house located at 818 Sawyers Lane is listed as a contributing resource to the historic district. The eyebrow house first appears on the 1889 Sanborn maps. The building is unique in that the house is not oriented towards the street. The north elevation of the building, which is its side, is the primary elevation facing Sawyers Lane. The house is currently in very poor condition. The rear of the main roof has been altered, with the roof expanded to create a second floor. There is a one-story non-historic addition on the rear of the contributing structure.

The one-story, cbs building located at 822 Sawyers Lane first appears on the 1962 Sanborn map, making it historic. It is also similar to 818 Sawyers Lane in that it is oriented towards the north and not towards any road. It is an interior lot with only a walkway to Robert's Lane.