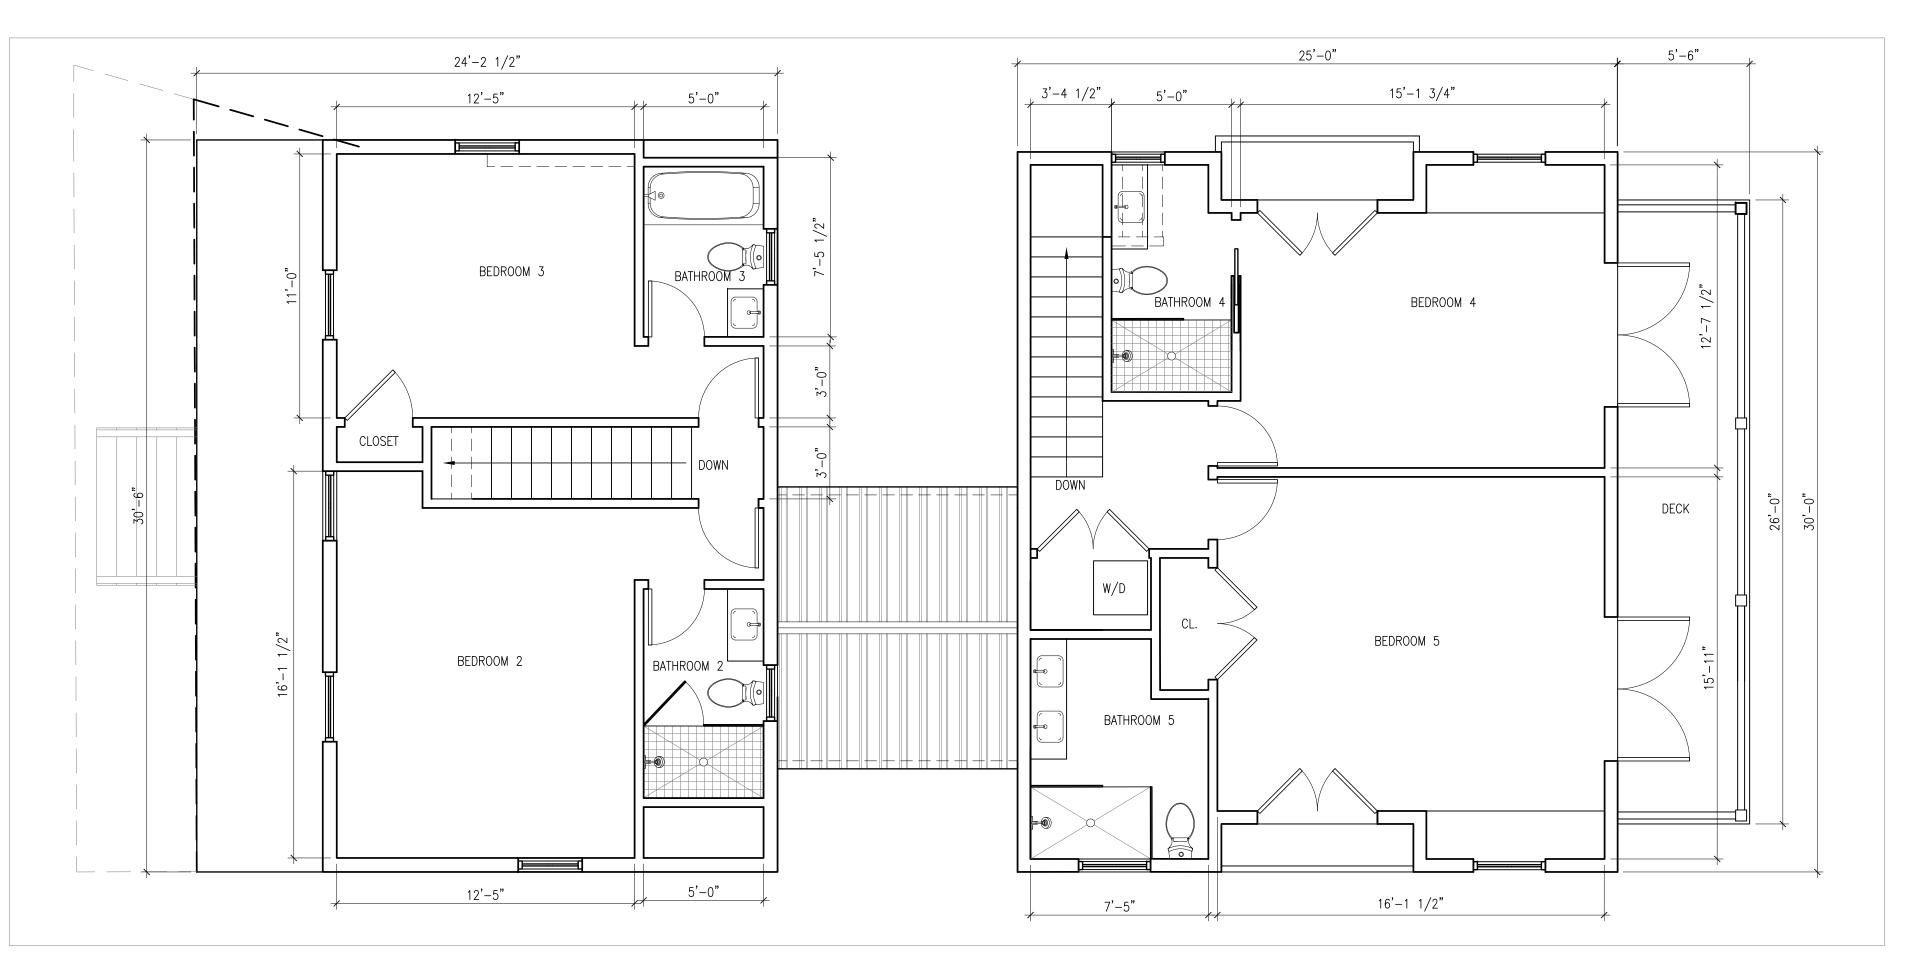

## RESIDENTIAL SITE WORK

822 SAWYER LANE KEY WEST, FLORIDA 33040

| PROJECT DA        | ATA            |              |               |        |              |                       |
|-------------------|----------------|--------------|---------------|--------|--------------|-----------------------|
|                   | PROPO          | SED          | EXIST         | ING    | REQUIRED     | VARIANCE<br>REQUESTED |
| RE NO.            | 00003110-00000 | 0 & 00003140 | 0-00000       | 000000 |              |                       |
| SETBACKS:         |                |              |               |        |              |                       |
| FRONT             | 10'-0"         |              | 23'-7 3/4     |        | 10'          | NONE                  |
| STREET SIDE       | N/A            |              | 10'-4 1/2"    |        | 7.5'         | NONE                  |
| SIDE              | 5'-0"          |              | -1'-0"        |        | 5'           | NONE                  |
| REAR              | 23'-3"         |              | 20'-2"        |        | 15'          | NONE                  |
| LOT SIZE          | 4,083 SQ. FT.  |              | 4,207 SQ. FT. |        | 4000 SQ. FT. | NONE                  |
| BUILDING COVERAGE | 3,291 SQ.FT.   | 40%          | 1,931 SQ. FT. | 24%    | 40% MAX      | NONE                  |
| FLOOR AREA        | 6,000 SQ. FT.  | .73          | 2,158 SQ. FT. | .26    | 1.0          | NONE                  |
| BUILDING HEIGHT   | 34'            | -            | 22'           |        | 35' MAX      | NONE                  |
| IMPERVIOUS AREA   | 3,797 SQ.FT.   | 46%          | 2,104 SQ. FT. | 26%    | 60% MAX      | NONE                  |