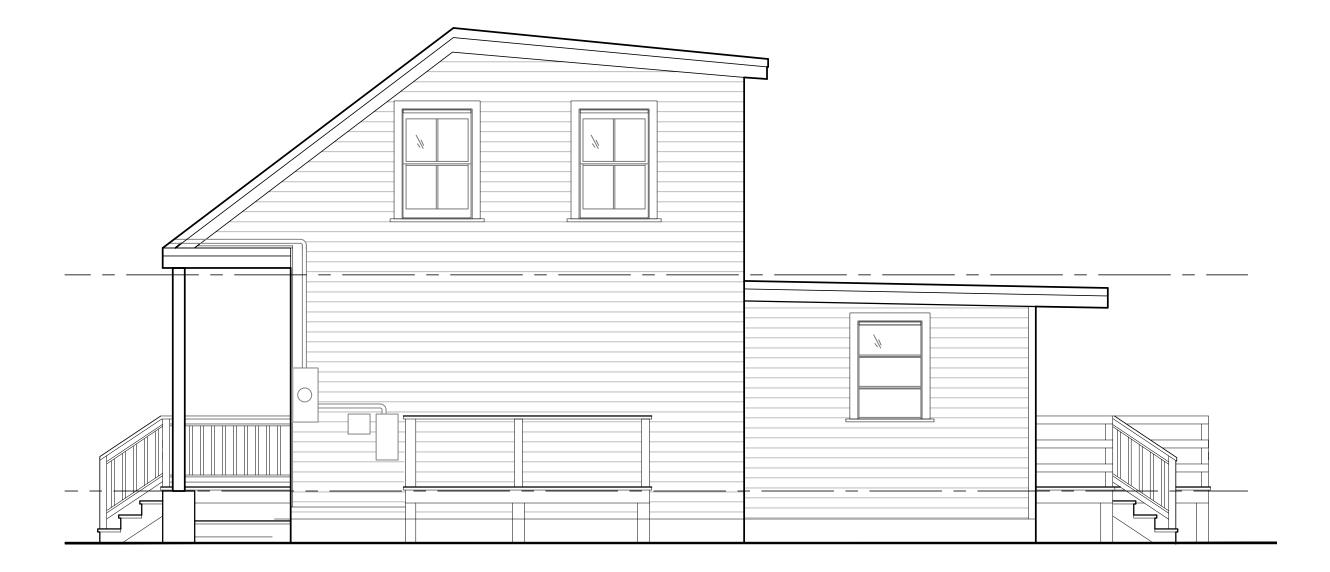

## **Site Facts:**

The house located at 818 Sawyers Lane is listed as a contributing resource to the historic district. The eyebrow house first appears on the 1889 Sanborn maps. The building is unique in that the house is not oriented towards the street. The north elevation of the building, which is its side, is the primary elevation facing Sawyers Lane. The house is currently in very poor condition. The rear of the main roof has been altered, with the roof expanded to create a second floor. There is a one-story non-historic addition on the rear of the contributing structure.

## **Staff Analysis**

This Certificate of Appropriateness proposes the demolition of a non-historic addition attached the rear of 818 Sawyers Lane. The current addition does not match the one-story addition that appears in the 1962 Sanborn map, and it does not have any character defining features.