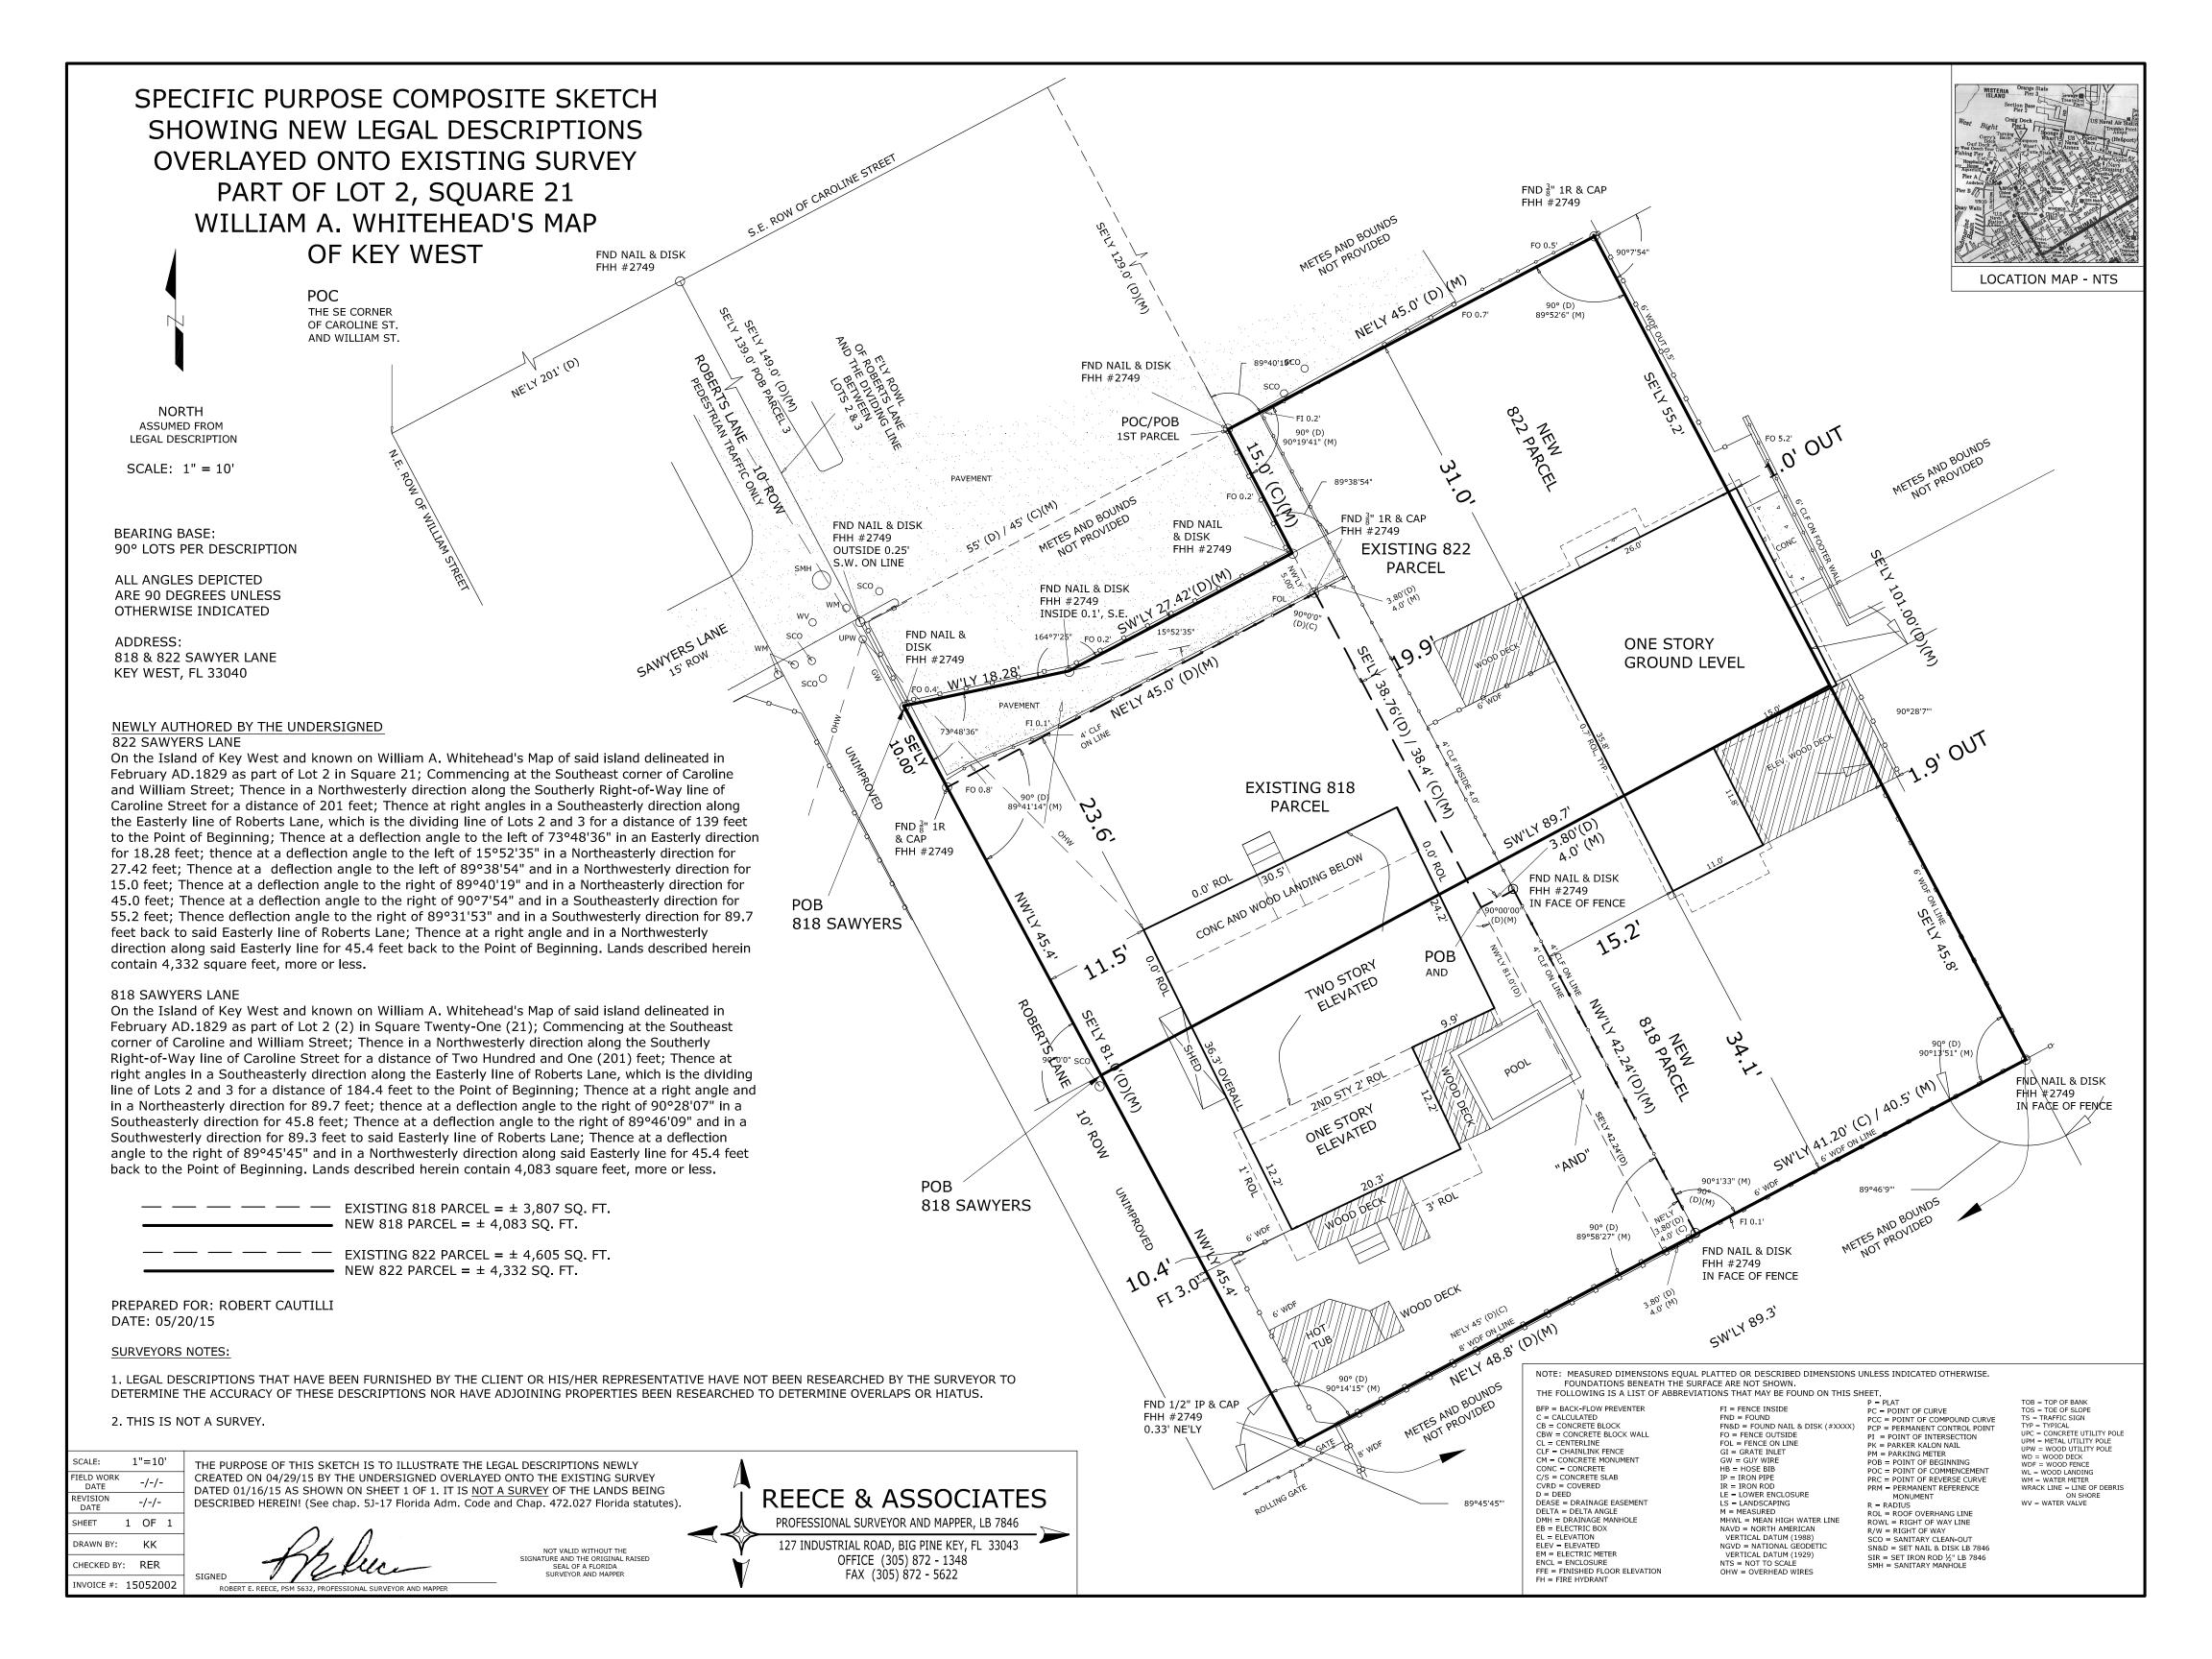

## **Site Facts:**

The house located at 818 Sawyers Lane is listed as a contributing resource to the historic district. The eyebrow house first appears on the 1889 Sanborn maps. The building is unique in that the house is not oriented towards the street. The north elevation of the building, which is its side, is the primary elevation facing Sawyers Lane. The house is currently in very poor condition. The rear of the main roof has been altered, with the roof expanded to create a second floor. There is a one-story non-historic addition on the rear of the contributing structure.

The one-story, cbs building located at 822 Sawyers Lane first appears on the 1962 Sanborn map, making it historic. It is also similar to 818 Sawyers Lane in that it is oriented towards the north and not towards any road. It is an interior lot with only a walkway to Robert's Lane.

Part of this project is to redraw the lot lines, changing the lots so that they face Robert's Lane. They will received this approval from the Planning Department once the Commission approves the relocation of the eyebrow house and the demolition of the structure at 822 Sawyers Lane.

## RESIDENTIAL SITE WORK

822 SAWYER LANE KEY WEST, FLORIDA 33040

| PROJECT DA        | ATA            |              |               |        |              |                       |
|-------------------|----------------|--------------|---------------|--------|--------------|-----------------------|
|                   | PROPO          | SED          | EXIST         | ING    | REQUIRED     | VARIANCE<br>REQUESTED |
| RE NO.            | 00003110-00000 | 0 & 00003140 | 0-00000       | 000000 |              |                       |
| SETBACKS:         |                |              |               |        |              |                       |
| FRONT             | 10'-0"         |              | 23'-7 3/4     |        | 10'          | NONE                  |
| STREET SIDE       | N/A            |              | 10'-4 1/2"    |        | 7.5'         | NONE                  |
| SIDE              | 5'-0"          |              | -1'-0"        |        | 5'           | NONE                  |
| REAR              | 23'-3"         |              | 20'-2"        |        | 15'          | NONE                  |
| LOT SIZE          | 4,083 SQ. FT.  |              | 4,207 SQ. FT. |        | 4000 SQ. FT. | NONE                  |
| BUILDING COVERAGE | 3,291 SQ.FT.   | 40%          | 1,931 SQ. FT. | 24%    | 40% MAX      | NONE                  |
| FLOOR AREA        | 6,000 SQ. FT.  | .73          | 2,158 SQ. FT. | .26    | 1.0          | NONE                  |
| BUILDING HEIGHT   | 34'            | -            | 22'           |        | 35' MAX      | NONE                  |
| IMPERVIOUS AREA   | 3,797 SQ.FT.   | 46%          | 2,104 SQ. FT. | 26%    | 60% MAX      | NONE                  |