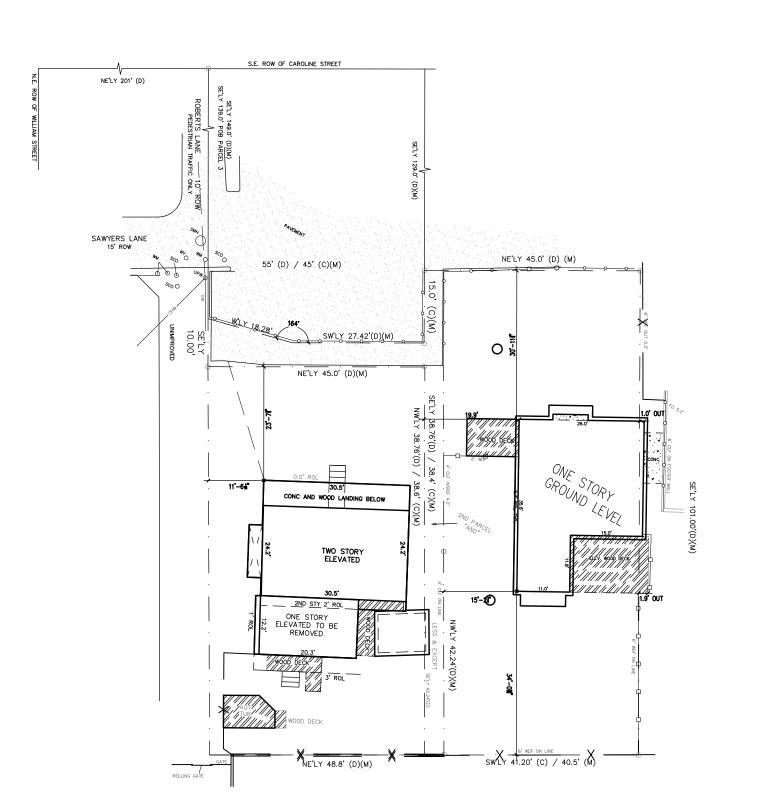

## **Description of Work:**

Demolition of back portion of house.

## **Site Facts:**

The house located at 818 Sawyers Lane is listed as a contributing resource to the historic district. The eyebrow house first appears on the 1889 Sanborn maps. The building is unique in that the house is not oriented towards the street. The north elevation of the building, which is its side, is the primary elevation facing Sawyers Lane. The house is currently in very poor condition. The rear of the main roof has been altered, with the roof expanded to create a second floor. There is a one-story non-historic addition on the rear of the contributing structure.

The one-story, cbs building located at 822 Sawyers Lane first appears on the 1962 Sanborn map, making it historic. It is also similar to 818 Sawyers Lane in that it is oriented towards the north and not towards any road. It is an interior lot with only a walkway to Robert's Lane.

Part of this project is to redraw the lot lines, changing the lots so that they face Robert's Lane. They will received this approval from the Planning Department once the Commission approves the relocation of the eyebrow house and the demolition of the structure at 822 Sawyers Lane.

## **Staff Analysis**

This Certificate of Appropriateness proposes the demolition of a non-historic addition attached the rear of 818 Sawyers Lane. The current addition does not match the one-story addition that appears in the 1962 Sanborn map, and it does not have any character defining features.