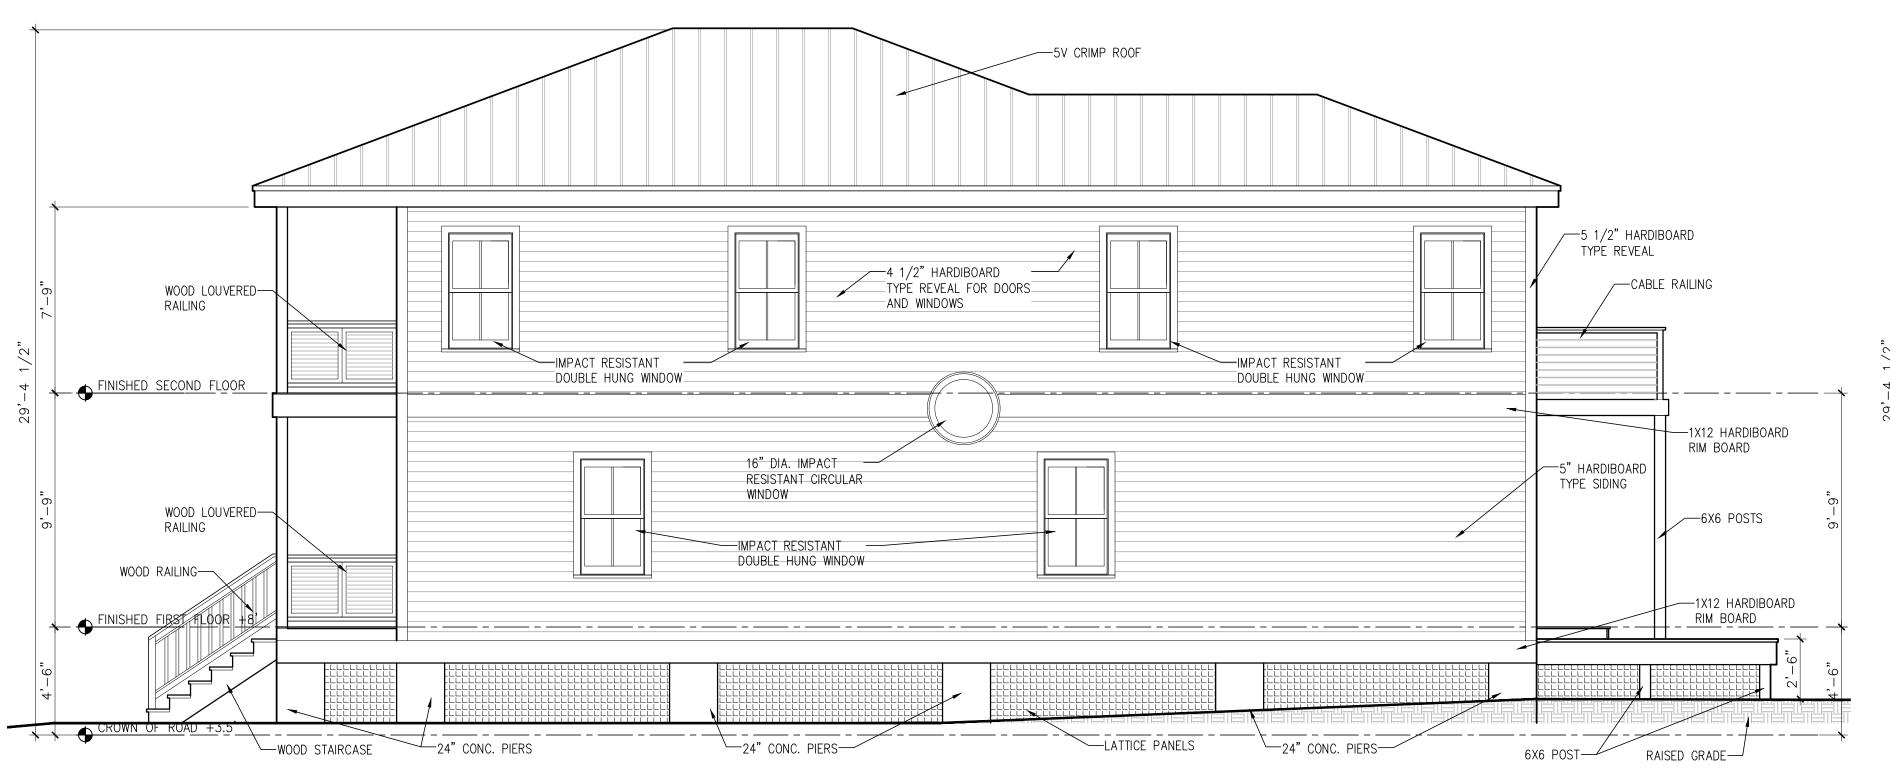

## **Site Facts:**

The house located at 818 Sawyers Lane is listed as a contributing resource to the historic district. The eyebrow house first appears on the 1889 Sanborn maps. The building is unique in that the house is not oriented towards the street. The north elevation of the building, which is its side, is the primary elevation facing Sawyers Lane. The house is currently in very poor condition. The rear of the main roof has been altered, with the roof expanded to create a second floor. There is a one-story non-historic addition on the rear of the contributing structure.

## **Staff Analysis**

This Certificate of Appropriateness proposes the demolition of a non-historic addition attached the rear of 818 Sawyers Lane. The current addition does not match the one-story addition that appears in the 1962 Sanborn map, and it does not have any character defining features.