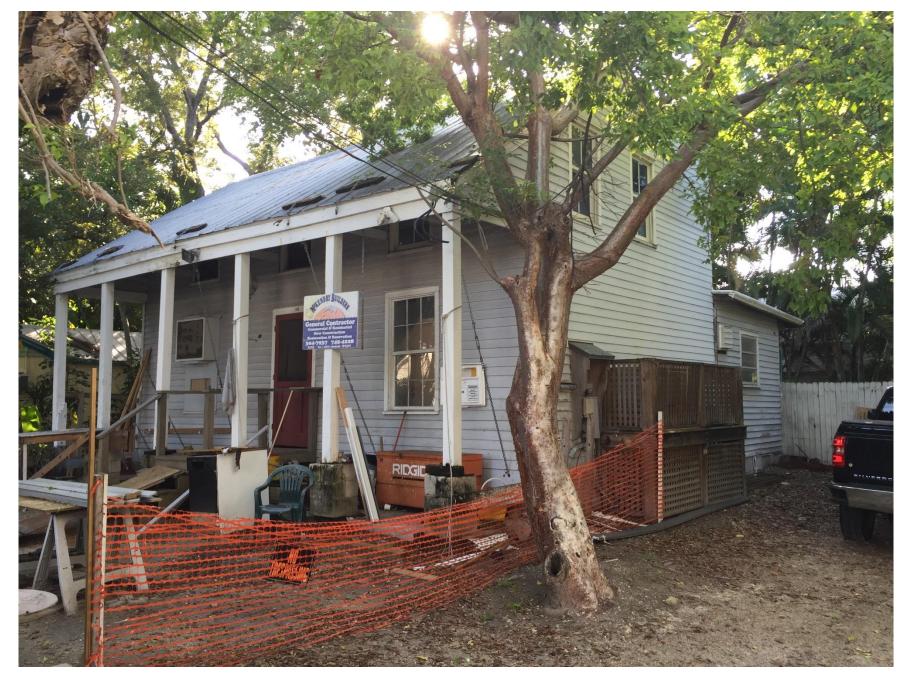

## **Site Facts:**

The house located at 818 Sawyers Lane is listed as a contributing resource to the historic district. The eyebrow house first appears on the 1889 Sanborn maps. The building is unique in that the house is not oriented towards the street. The north elevation of the building, which is its side, is the primary elevation facing Sawyers Lane. The house is currently in very poor condition. The rear of the main roof has been altered, with the roof expanded to create a second floor. There is a one-story non-historic addition on the rear of the contributing structure.

## **Staff Analysis**

This Certificate of Appropriateness proposes the demolition of a non-historic addition attached the rear of 818 Sawyers Lane. The current addition does not match the one-story addition that appears in the 1962 Sanborn map, and it does not have any character defining features.