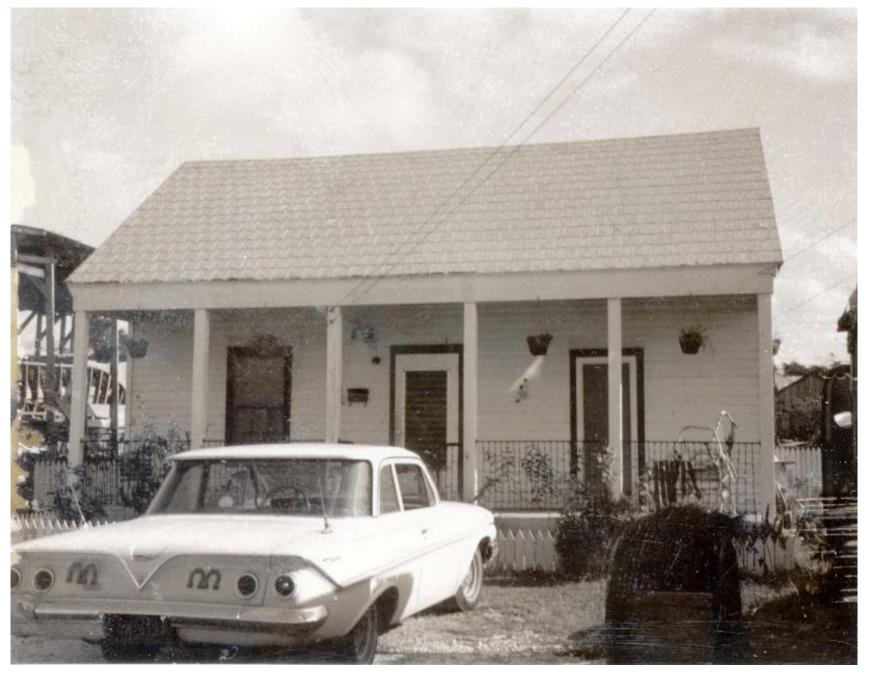

## **Site Facts:**

The house located at 818 Sawyers Lane is listed as a contributing resource to the historic district. The eyebrow house first appears on the 1889 Sanborn maps. The building is unique in that the house is not oriented towards the street. The north elevation of the building, which is its side, is the primary elevation facing Sawyers Lane. The house is currently in very poor condition. The rear of the main roof has been altered, with the roof expanded to create a second floor. There is a one-story non-historic addition on the rear of the contributing structure.

The one-story, cbs building located at 822 Sawyers Lane first appears on the 1962 Sanborn map, making it historic. It is also similar to 818 Sawyers Lane in that it is oriented towards the north and not towards any road. It is an interior lot with only a walkway to Robert's Lane.