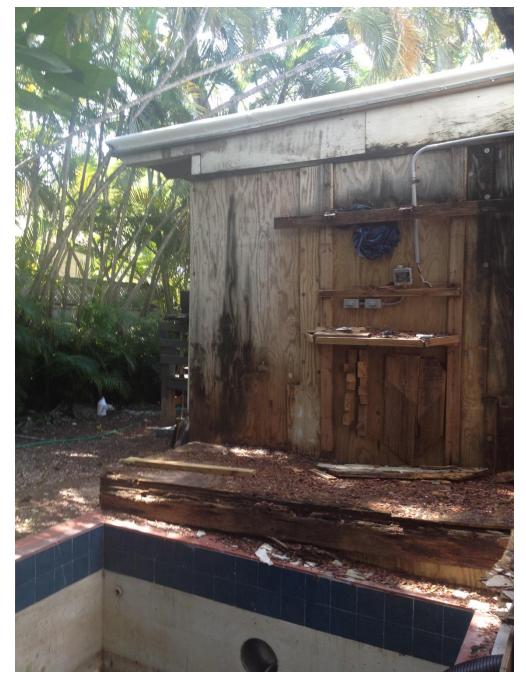

## **Site Facts:**

The house located at 818 Sawyers Lane is listed as a contributing resource to the historic district. The eyebrow house first appears on the 1889 Sanborn maps. The building is unique in that the house is not oriented towards the street. The north elevation of the building, which is its side, is the primary elevation facing Sawyers Lane. The house is currently in very poor condition. The rear of the main roof has been altered, with the roof expanded to create a second floor. There is a one-story non-historic addition on the rear of the contributing structure.

## **Staff Analysis**

This Certificate of Appropriateness proposes the demolition of a non-historic addition attached the rear of 818 Sawyers Lane. The current addition does not match the one-story addition that appears in the 1962 Sanborn map, and it does not have any character defining features.