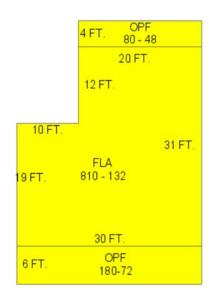

## SPECIFIC PURPOSE SKETCH PART OF LOT 2, SQUARE 21 WILLIAM A. WHITEHEAD'S MAP OF KEY WEST

BEARING BASE: DERIVED FROM LEGAL ALL ANGLES DEPICTED S.E. ROW OF CAROLINE STREET ARE 90 DEGREES UNLESS NE'LY 201' (D) OTHERWISE INDICATED ADDRESS: 818 & 822 SAWYERS LANE KEY WEST, FL 33040 ROBERTS LANE 10' ROW PEDESTRIAN TRAFFIC ONLY SAWYERS LANE 15' ROW NE'LY 45.0' (D) (M) NE'LY 45.0' (D)(M) 38.76'(D) / 38.4' (C)(M) SE'LY 101.00'(D)(M) ROBERTS LANE 10' ROW SW'LY 41.20' (C) / 40.5' (M) NE'LY 48.8' (D)(M)

## SITE DATA

SITE ADDRESS: 818 & 822 SAWYER LANE, KEY WEST, FL 33040 RE: 00003110-000000 & 00003140-000000

ZONING: HMDR (HISTORIC MEDIUM DENSITY RESIDENTIAL) FLOOD ZONE: AE-7

F.I.R.M.- COMMUNITY#12087C; MAP & PANEL #1516 SUFFIX K; DATE:02-18-05

SECTION/TOWNSHIP/RANGE: 6-68-25 LEGAL DESCRIPTION: KW PT LOT 2 SQR 21 TT-179 TT-180 G9-292 G45-238 & KW PT LOT 2

SETBACKS: FRONT 10 FT; SIDE 5 FT; REAR 15 FT; STREET SIDE 7.5 FT

BUILDING COVERAGE 40%: PROPOSED 32%