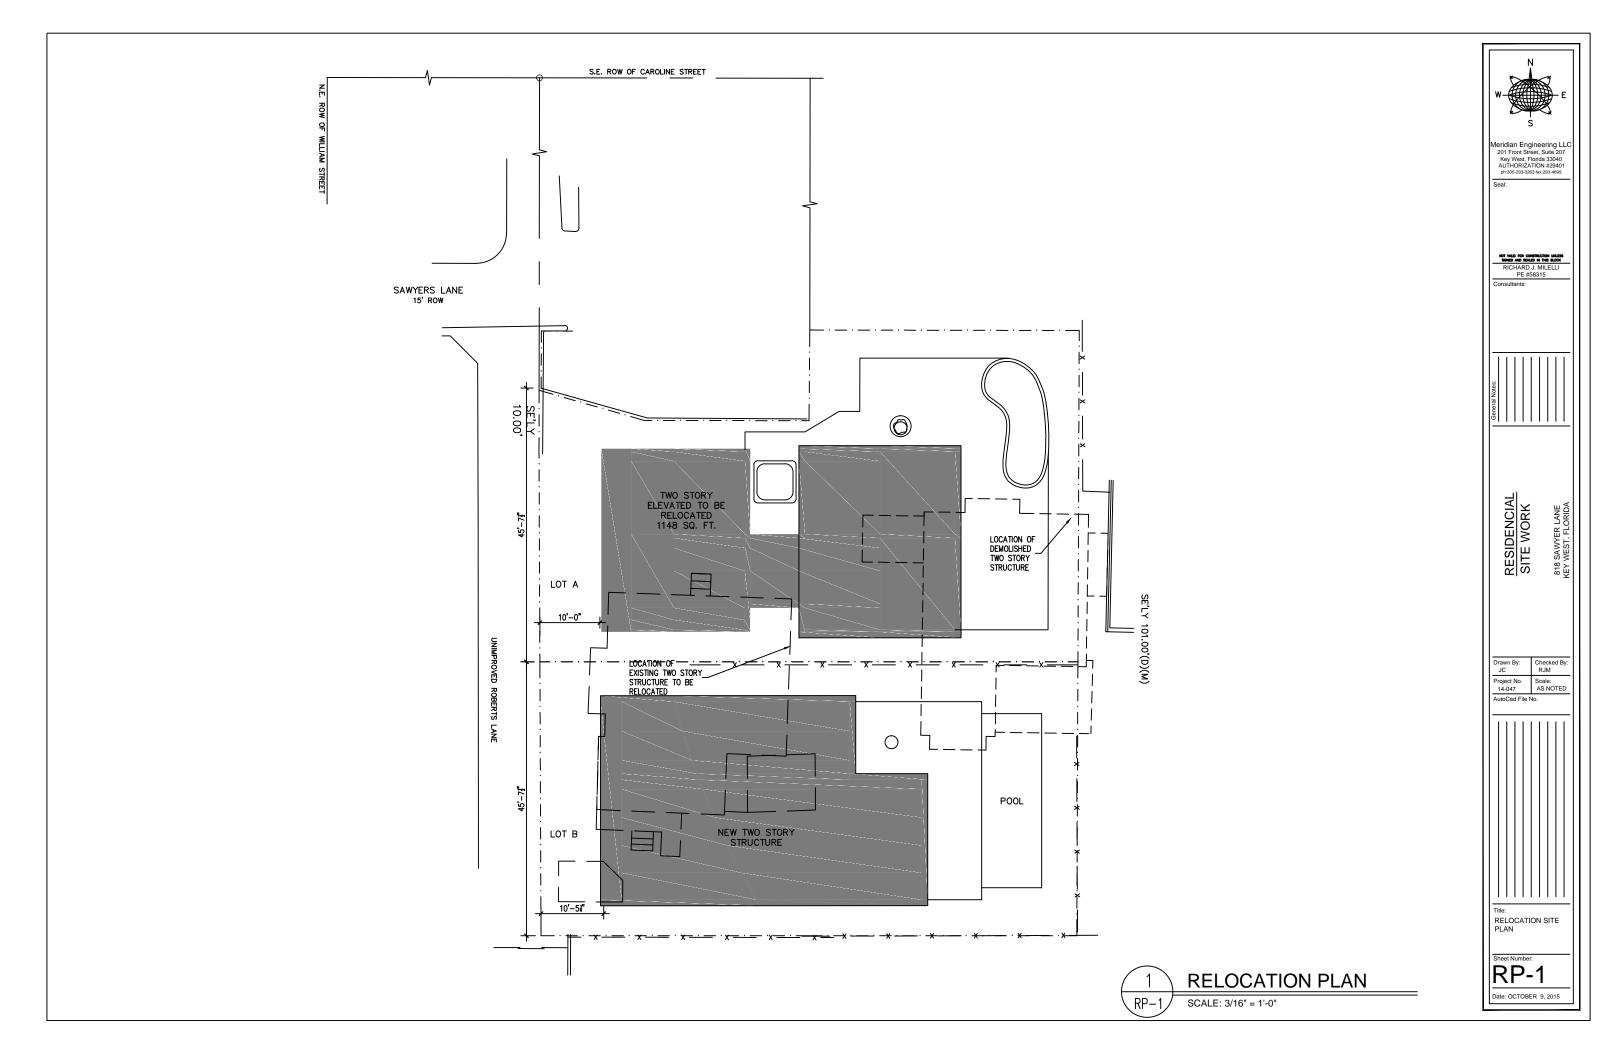

## **Description of Work:**

Demolition of back portion of house.

## **Site Facts:**

The house located at 818 Sawyers Lane is listed as a contributing resource to the historic district. The eyebrow house first appears on the 1889 Sanborn maps. The building is unique in that the house is not oriented towards the street. The north elevation of the building, which is its side, is the primary elevation facing Sawyers Lane. The house is currently in very poor condition. The rear of the main roof has been altered, with the roof expanded to create a second floor. There is a one-story non-historic addition on the rear of the contributing structure.

The one-story, cbs building located at 822 Sawyers Lane first appears on the 1962 Sanborn map, making it historic. It is also similar to 818 Sawyers Lane in that it is oriented towards the north and not towards any road. It is an interior lot with only a walkway to Robert's Lane.

Part of this project is to redraw the lot lines, changing the lots so that they face Robert's Lane. They will received this approval from the Planning Department once the Commission approves the relocation of the eyebrow house and the demolition of the structure at 822 Sawyers Lane.

## **Staff Analysis**

This Certificate of Appropriateness proposes the demolition of a non-historic addition attached the rear of 818 Sawyers Lane. The current addition does not match the one-story addition that appears in the 1962 Sanborn map, and it does not have any character defining features.

## RESIDENTIAL SITE WORK

822 SAWYER LANE KEY WEST, FLORIDA 33040

| PROJECT DA        | ATA            |              |               |        |              |                       |
|-------------------|----------------|--------------|---------------|--------|--------------|-----------------------|
|                   | PROPO          | SED          | EXIST         | ING    | REQUIRED     | VARIANCE<br>REQUESTED |
| RE NO.            | 00003110-00000 | 0 & 00003140 | 0-00000       | 000000 |              |                       |
| SETBACKS:         |                |              |               |        |              |                       |
| FRONT             | 10'-0"         |              | 23'-7 3/4     |        | 10'          | NONE                  |
| STREET SIDE       | N/A            |              | 10'-4 1/2"    |        | 7.5'         | NONE                  |
| SIDE              | 5'-0"          |              | -1'-0"        |        | 5'           | NONE                  |
| REAR              | 23'-3"         |              | 20'-2"        |        | 15'          | NONE                  |
| LOT SIZE          | 4,083 SQ. FT.  |              | 4,207 SQ. FT. |        | 4000 SQ. FT. | NONE                  |
| BUILDING COVERAGE | 3,291 SQ.FT.   | 40%          | 1,931 SQ. FT. | 24%    | 40% MAX      | NONE                  |
| FLOOR AREA        | 6,000 SQ. FT.  | .73          | 2,158 SQ. FT. | .26    | 1.0          | NONE                  |
| BUILDING HEIGHT   | 34'            | -            | 22'           |        | 35' MAX      | NONE                  |
| IMPERVIOUS AREA   | 3,797 SQ.FT.   | 46%          | 2,104 SQ. FT. | 26%    | 60% MAX      | NONE                  |