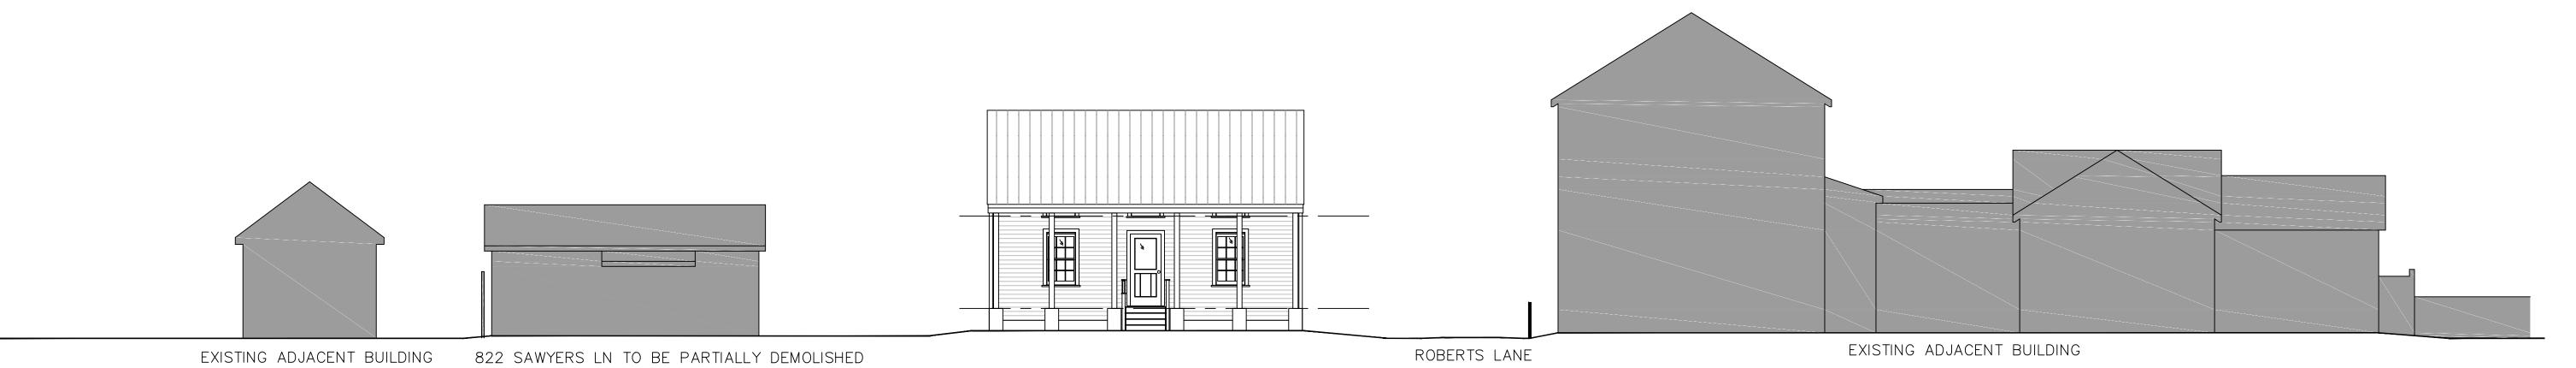

## **Site Facts:**

The house located at 818 Sawyers Lane is listed as a contributing resource to the historic district. The eyebrow house first appears on the 1889 Sanborn maps. The building is unique in that the house is not oriented towards the street. The north elevation of the building, which is its side, is the primary elevation facing Sawyers Lane. The house is currently in very poor condition. The rear of the main roof has been altered, with the roof expanded to create a second floor. There is a one-story non-historic addition on the rear of the contributing structure.

The one-story, cbs building located at 822 Sawyers Lane first appears on the 1962 Sanborn map, making it historic. It is also similar to 818 Sawyers Lane in that it is oriented towards the north and not towards any road. It is an interior lot with only a walkway to Robert's Lane.

Part of this project is to redraw the lot lines, changing the lots so that they face Robert's Lane. They will received this approval from the Planning Department once the Commission approves the relocation of the eyebrow house and the demolition of the structure at 822 Sawyers Lane.