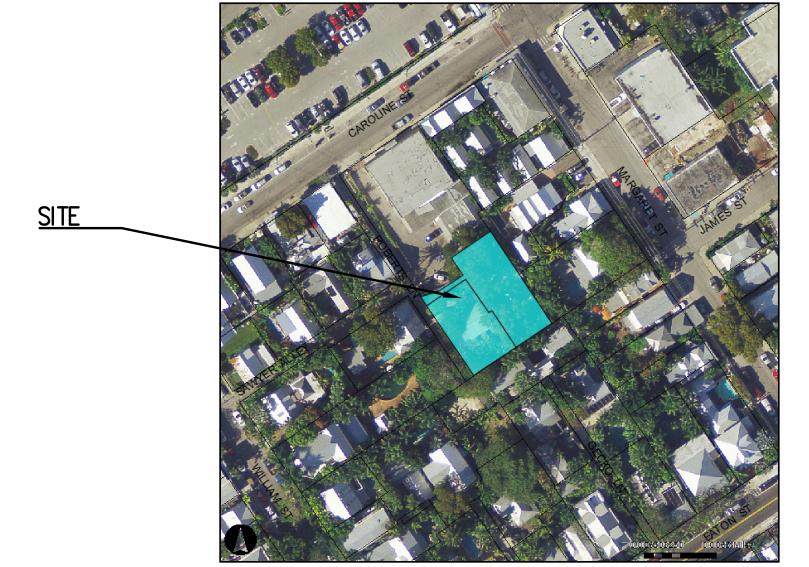

## **Site Facts:**

The house located at 818 Sawyers Lane is listed as a contributing resource to the historic district. The eyebrow house first appears on the 1889 Sanborn maps. The building is unique in that the house is not oriented towards the street. The north elevation of the building, which is its side, is the primary elevation facing Sawyers Lane. The house is currently in very poor condition. The rear of the main roof has been altered, with the roof expanded to create a second floor. There is a one-story non-historic addition on the rear of the contributing structure.

The one-story, cbs building located at 822 Sawyers Lane first appears on the 1962 Sanborn map, making it historic. It is also similar to 818 Sawyers Lane in that it is oriented towards the north and not towards any road. It is an interior lot with only a walkway to Robert's Lane.

Part of this project is to redraw the lot lines, changing the lots so that they face Robert's Lane. They will received this approval from the Planning Department once the Commission approves the relocation of the eyebrow house and the demolition of the structure at 822 Sawyers Lane.