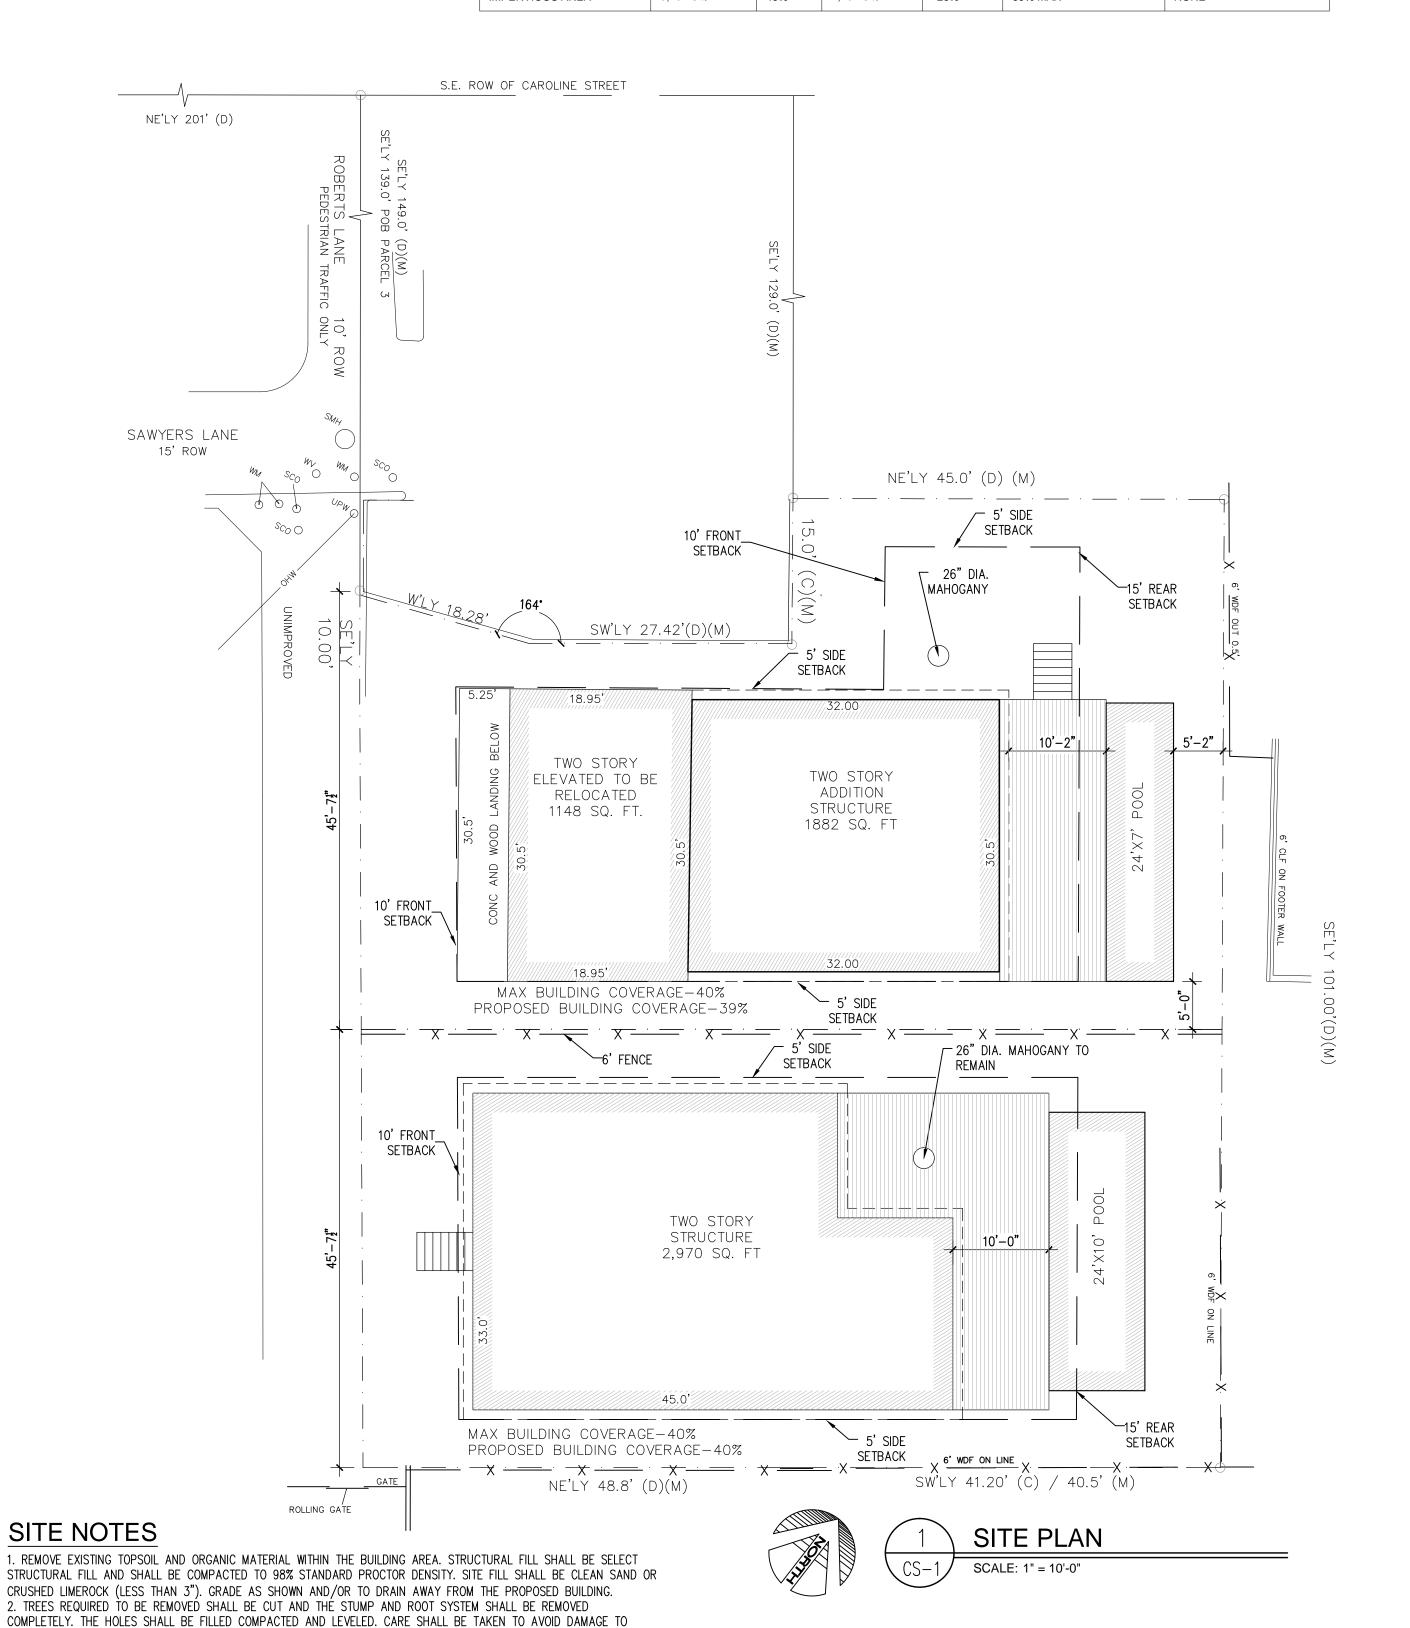

## **Description of Work:**

Demolition of back portion of house.

## **Site Facts:**

The house located at 818 Sawyers Lane is listed as a contributing resource to the historic district. The eyebrow house first appears on the 1889 Sanborn maps. The building is unique in that the house is not oriented towards the street. The north elevation of the building, which is its side, is the primary elevation facing Sawyers Lane. The house is currently in very poor condition. The rear of the main roof has been altered, with the roof expanded to create a second floor. There is a one-story non-historic addition on the rear of the contributing structure.

The one-story, cbs building located at 822 Sawyers Lane first appears on the 1962 Sanborn map, making it historic. It is also similar to 818 Sawyers Lane in that it is oriented towards the north and not towards any road. It is an interior lot with only a walkway to Robert's Lane.

Part of this project is to redraw the lot lines, changing the lots so that they face Robert's Lane. They will received this approval from the Planning Department once the Commission approves the relocation of the eyebrow house and the demolition of the structure at 822 Sawyers Lane.

## **Staff Analysis**

This Certificate of Appropriateness proposes the demolition of a non-historic addition attached the rear of 818 Sawyers Lane. The current addition does not match the one-story addition that appears in the 1962 Sanborn map, and it does not have any character defining features.

## SITE DATA

SITE ADDRESS: 818 & 822 SAWYER LANE, KEY WEST, FL 33040 RE: 00003110-000000 & 00003140-000000

ZONING: HMDR (HISTORIC MEDIUM DENSITY RESIDENTIAL) FLOOD ZONE: AE-7

F.I.R.M.- COMMUNITY#12087C; MAP & PANEL #1516 SUFFIX K; DATE:02-18-05

SECTION/TOWNSHIP/RANGE: 6-68-25 LEGAL DESCRIPTION: KW PT LOT 2 SQR 21 TT-179 TT-180 G9-292 G45-238 & KW PT LOT 2

SETBACKS: FRONT 10 FT; SIDE 5 FT; REAR 15 FT; STREET SIDE 7.5 FT

BUILDING COVERAGE 40%: PROPOSED 32%

IMPERVIOUS COVERAGE 60%: PROPOSED 42% OCCUPANCY: R-3 RESIDENTIAL SINGLE FAMILY

TYPE OF CONSTRUCTION: VB

## RESIDENTIAL SITE WORK

822 SAWYER LANE KEY WEST, FLORIDA 33040

| PROJECT DA        | ATA            |              |               |        |              |                       |
|-------------------|----------------|--------------|---------------|--------|--------------|-----------------------|
|                   | PROPO          | SED          | EXIST         | ING    | REQUIRED     | VARIANCE<br>REQUESTED |
| RE NO.            | 00003110-00000 | 0 & 00003140 | 0-00000       | 000000 |              |                       |
| SETBACKS:         |                |              |               |        |              |                       |
| FRONT             | 10'-0"         |              | 23'-7 3/4     |        | 10'          | NONE                  |
| STREET SIDE       | N/A            |              | 10'-4 1/2"    |        | 7.5'         | NONE                  |
| SIDE              | 5'-0"          |              | -1'-0"        |        | 5'           | NONE                  |
| REAR              | 23'-3"         |              | 20'-2"        |        | 15'          | NONE                  |
| LOT SIZE          | 4,083 SQ. FT.  |              | 4,207 SQ. FT. |        | 4000 SQ. FT. | NONE                  |
| BUILDING COVERAGE | 3,291 SQ.FT.   | 40%          | 1,931 SQ. FT. | 24%    | 40% MAX      | NONE                  |
| FLOOR AREA        | 6,000 SQ. FT.  | .73          | 2,158 SQ. FT. | .26    | 1.0          | NONE                  |
| BUILDING HEIGHT   | 34'            | -            | 22'           |        | 35' MAX      | NONE                  |
| IMPERVIOUS AREA   | 3,797 SQ.FT.   | 46%          | 2,104 SQ. FT. | 26%    | 60% MAX      | NONE                  |