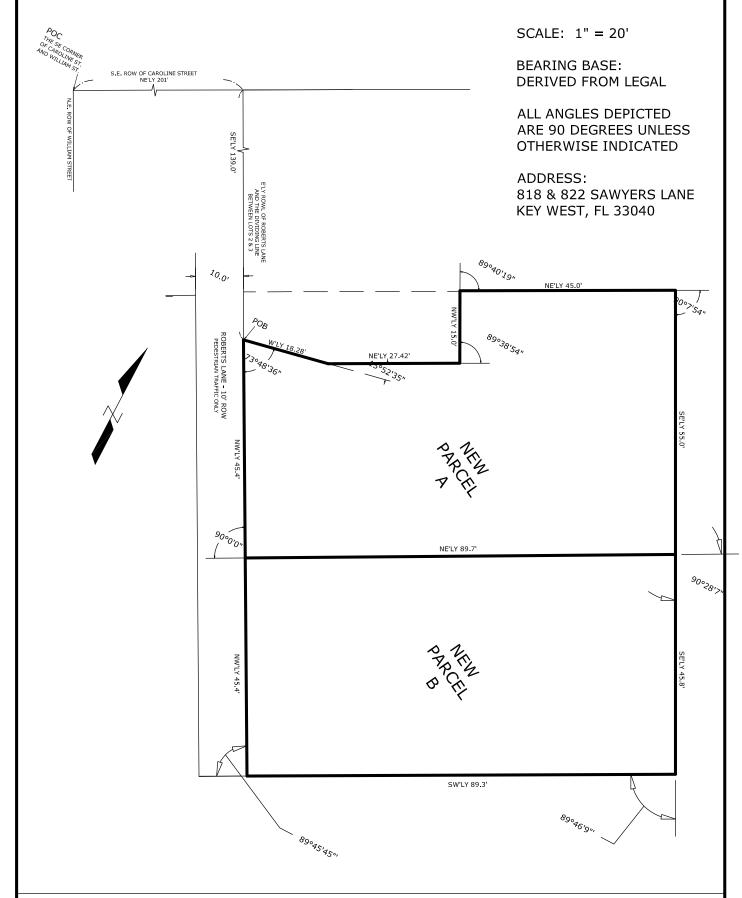

Part of this project is to redraw the lot lines, changing the lots so that they face Robert's Lane. They will received this approval from the Planning Department once the Commission approves the relocation of the eyebrow house and the demolition of the structure at 822 Sawyers Lane.

## SPECIFIC PURPOSE SKETCH PART OF LOT 2, SQUARE 21 WILLIAM A. WHITEHEAD'S MAP OF KEY WEST

BEARING BASE: DERIVED FROM LEGAL ALL ANGLES DEPICTED S.E. ROW OF CAROLINE STREET ARE 90 DEGREES UNLESS NE'LY 201' (D) OTHERWISE INDICATED ADDRESS: 818 & 822 SAWYERS LANE KEY WEST, FL 33040 ROBERTS LANE 10' ROW PEDESTRIAN TRAFFIC ONLY SAWYERS LANE 15' ROW NE'LY 45.0' (D) (M) NE'LY 45.0' (D)(M) 38.76'(D) / 38.4' (C)(M) SE'LY 101.00'(D)(M) ROBERTS LANE 10' ROW SW'LY 41.20' (C) / 40.5' (M) NE'LY 48.8' (D)(M)

LEGEND FOR ABBREVIATIONS
POC = POINT OF COMMENCEMENT
POB = POINT OF BEGINNING
O.R.B. = OFFICIAL RECORDS OF MONROE COUNTY, FLORIDA
PB = PLAT BOOK XX - PAGE XX
R/W = RIGHT OF WAY

DENOTES NEWLY DESCRIBED LEGAL

## SITE DATA

SITE ADDRESS: 818 & 822 SAWYER LANE, KEY WEST, FL 33040 RE: 00003110-000000 & 00003140-000000

ZONING: HMDR (HISTORIC MEDIUM DENSITY RESIDENTIAL) FLOOD ZONE: AE-7

F.I.R.M.- COMMUNITY#12087C; MAP & PANEL #1516 SUFFIX K; DATE:02-18-05

SECTION/TOWNSHIP/RANGE: 6-68-25 LEGAL DESCRIPTION: KW PT LOT 2 SQR 21 TT-179 TT-180 G9-292 G45-238 & KW PT LOT 2

SETBACKS: FRONT 10 FT; SIDE 5 FT; REAR 15 FT; STREET SIDE 7.5 FT

BUILDING COVERAGE 40%: PROPOSED 32%