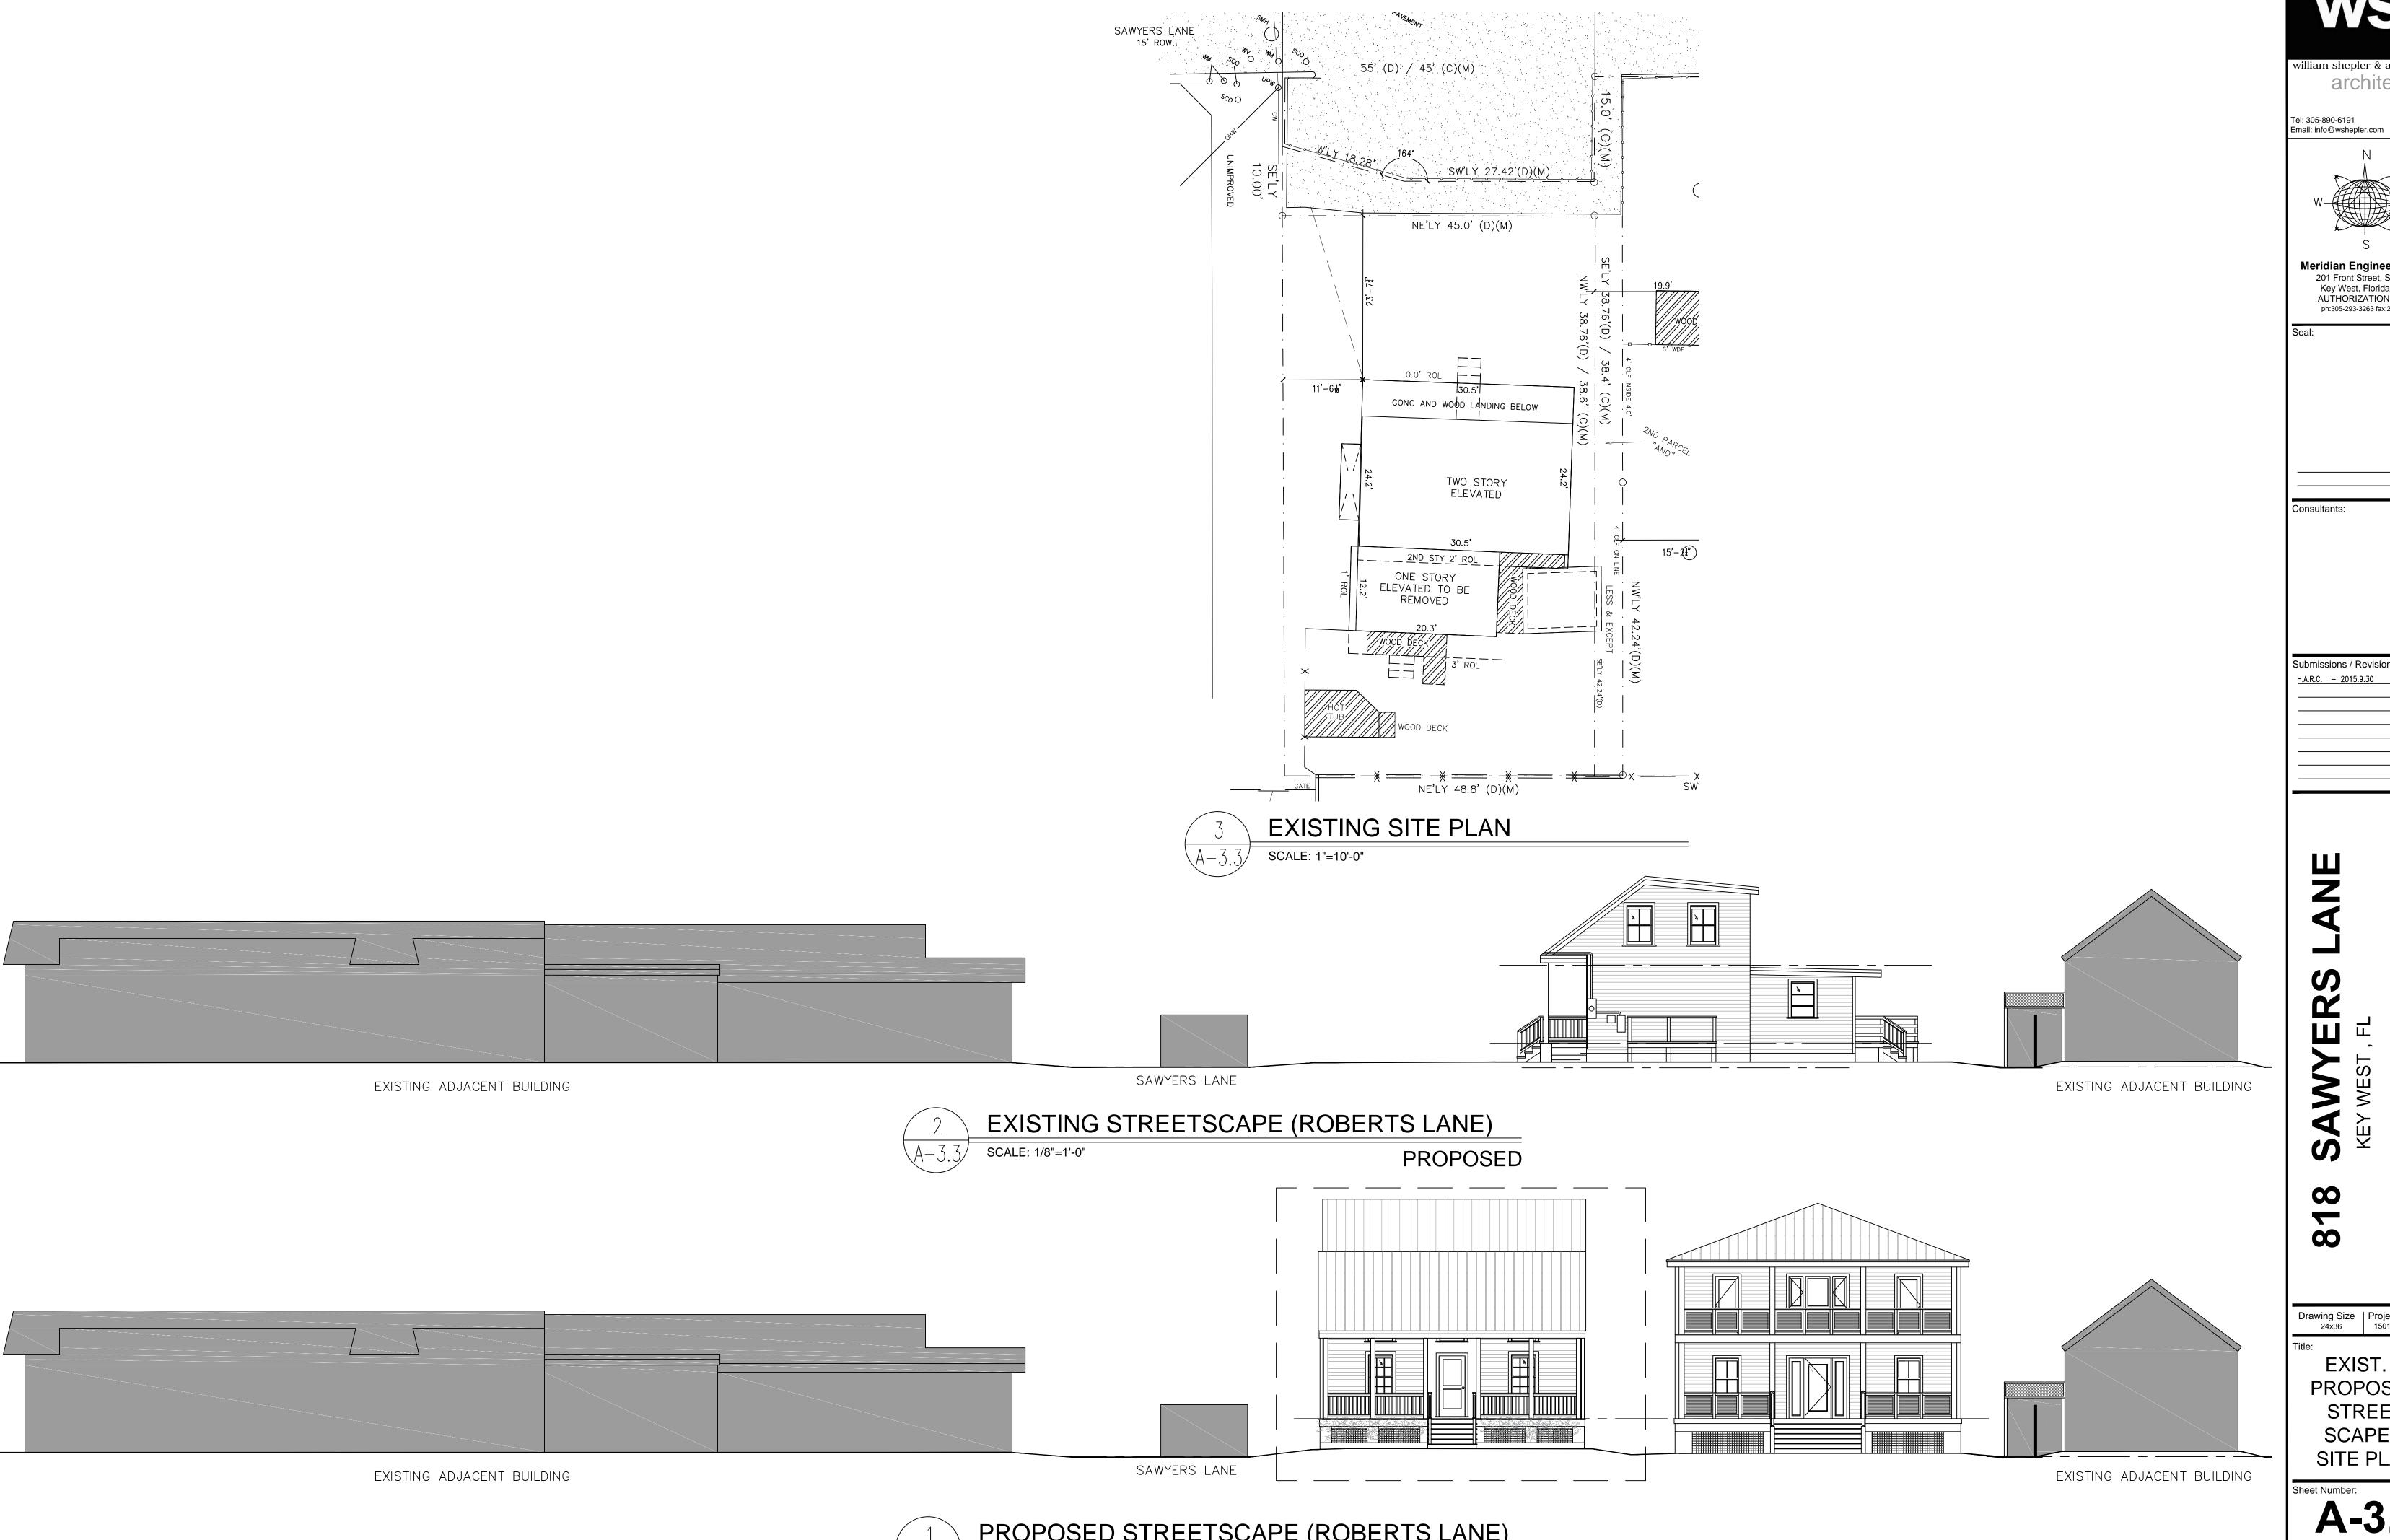

## **Site Facts:**

The house located at 818 Sawyers Lane is listed as a contributing resource to the historic district. The eyebrow house first appears on the 1889 Sanborn maps. The building is unique in that the house is not oriented towards the street. The north elevation of the building, which is its side, is the primary elevation facing Sawyers Lane. The house is currently in very poor condition. The rear of the main roof has been altered, with the roof expanded to create a second floor. There is a one-story non-historic addition on the rear of the contributing structure.

The one-story, cbs building located at 822 Sawyers Lane first appears on the 1962 Sanborn map, making it historic. It is also similar to 818 Sawyers Lane in that it is oriented towards the north and not towards any road. It is an interior lot with only a walkway to Robert's Lane.

Part of this project is to redraw the lot lines, changing the lots so that they face Robert's Lane. They will received this approval from the Planning Department once the Commission approves the relocation of the eyebrow house and the demolition of the structure at 822 Sawyers Lane.

## SITE DATA

SITE ADDRESS: 818 & 822 SAWYER LANE, KEY WEST, FL 33040 RE: 00003110-000000 & 00003140-000000

ZONING: HMDR (HISTORIC MEDIUM DENSITY RESIDENTIAL) FLOOD ZONE: AE-7

F.I.R.M.- COMMUNITY#12087C; MAP & PANEL #1516 SUFFIX K; DATE:02-18-05

SECTION/TOWNSHIP/RANGE: 6-68-25 LEGAL DESCRIPTION: KW PT LOT 2 SQR 21 TT-179 TT-180 G9-292 G45-238 & KW PT LOT 2

SETBACKS: FRONT 10 FT; SIDE 5 FT; REAR 15 FT; STREET SIDE 7.5 FT

BUILDING COVERAGE 40%: PROPOSED 32%