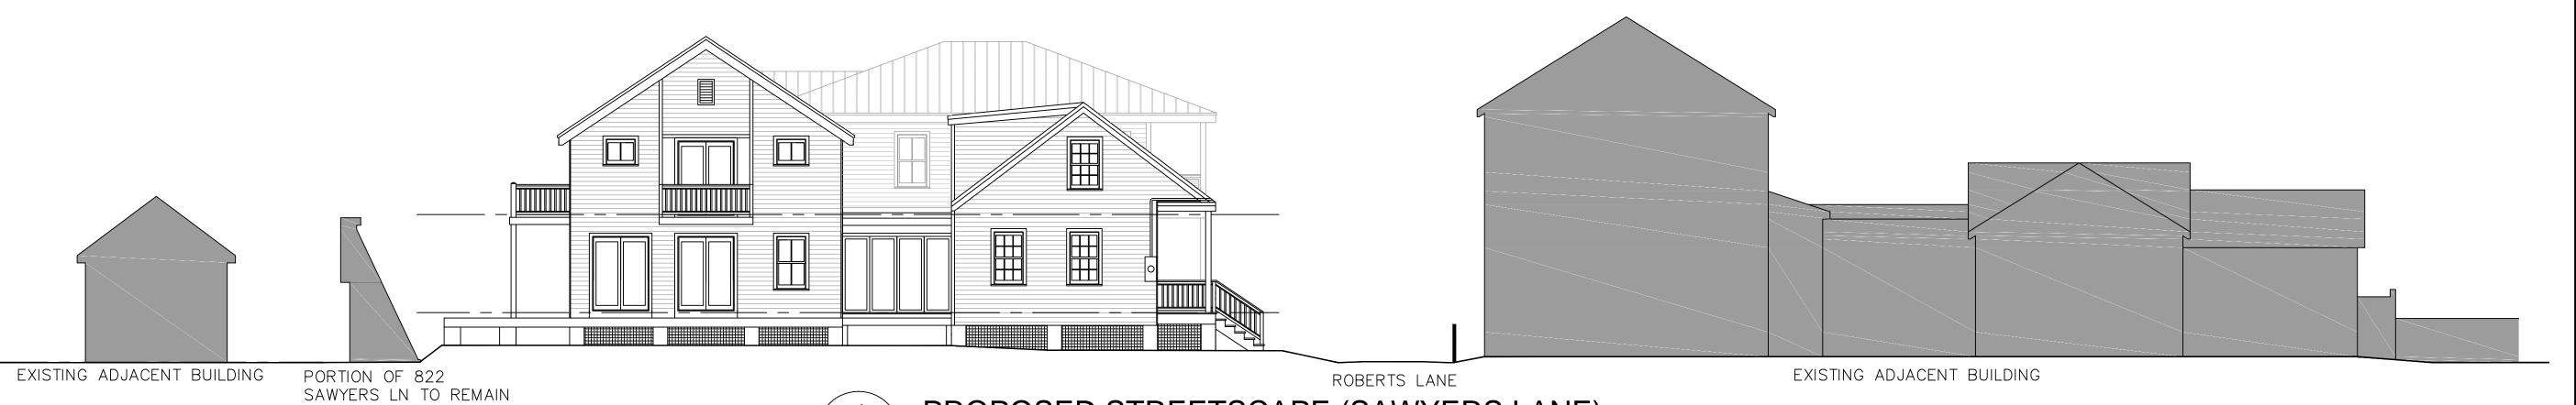

## **Description of Work:**

Demolition of back portion of house.

## **Site Facts:**

The house located at 818 Sawyers Lane is listed as a contributing resource to the historic district. The eyebrow house first appears on the 1889 Sanborn maps. The building is unique in that the house is not oriented towards the street. The north elevation of the building, which is its side, is the primary elevation facing Sawyers Lane. The house is currently in very poor condition. The rear of the main roof has been altered, with the roof expanded to create a second floor. There is a one-story non-historic addition on the rear of the contributing structure.

The one-story, cbs building located at 822 Sawyers Lane first appears on the 1962 Sanborn map, making it historic. It is also similar to 818 Sawyers Lane in that it is oriented towards the north and not towards any road. It is an interior lot with only a walkway to Robert's Lane.

## **Staff Analysis**

This Certificate of Appropriateness proposes the demolition of a non-historic addition attached the rear of 818 Sawyers Lane. The current addition does not match the one-story addition that appears in the 1962 Sanborn map, and it does not have any character defining features.