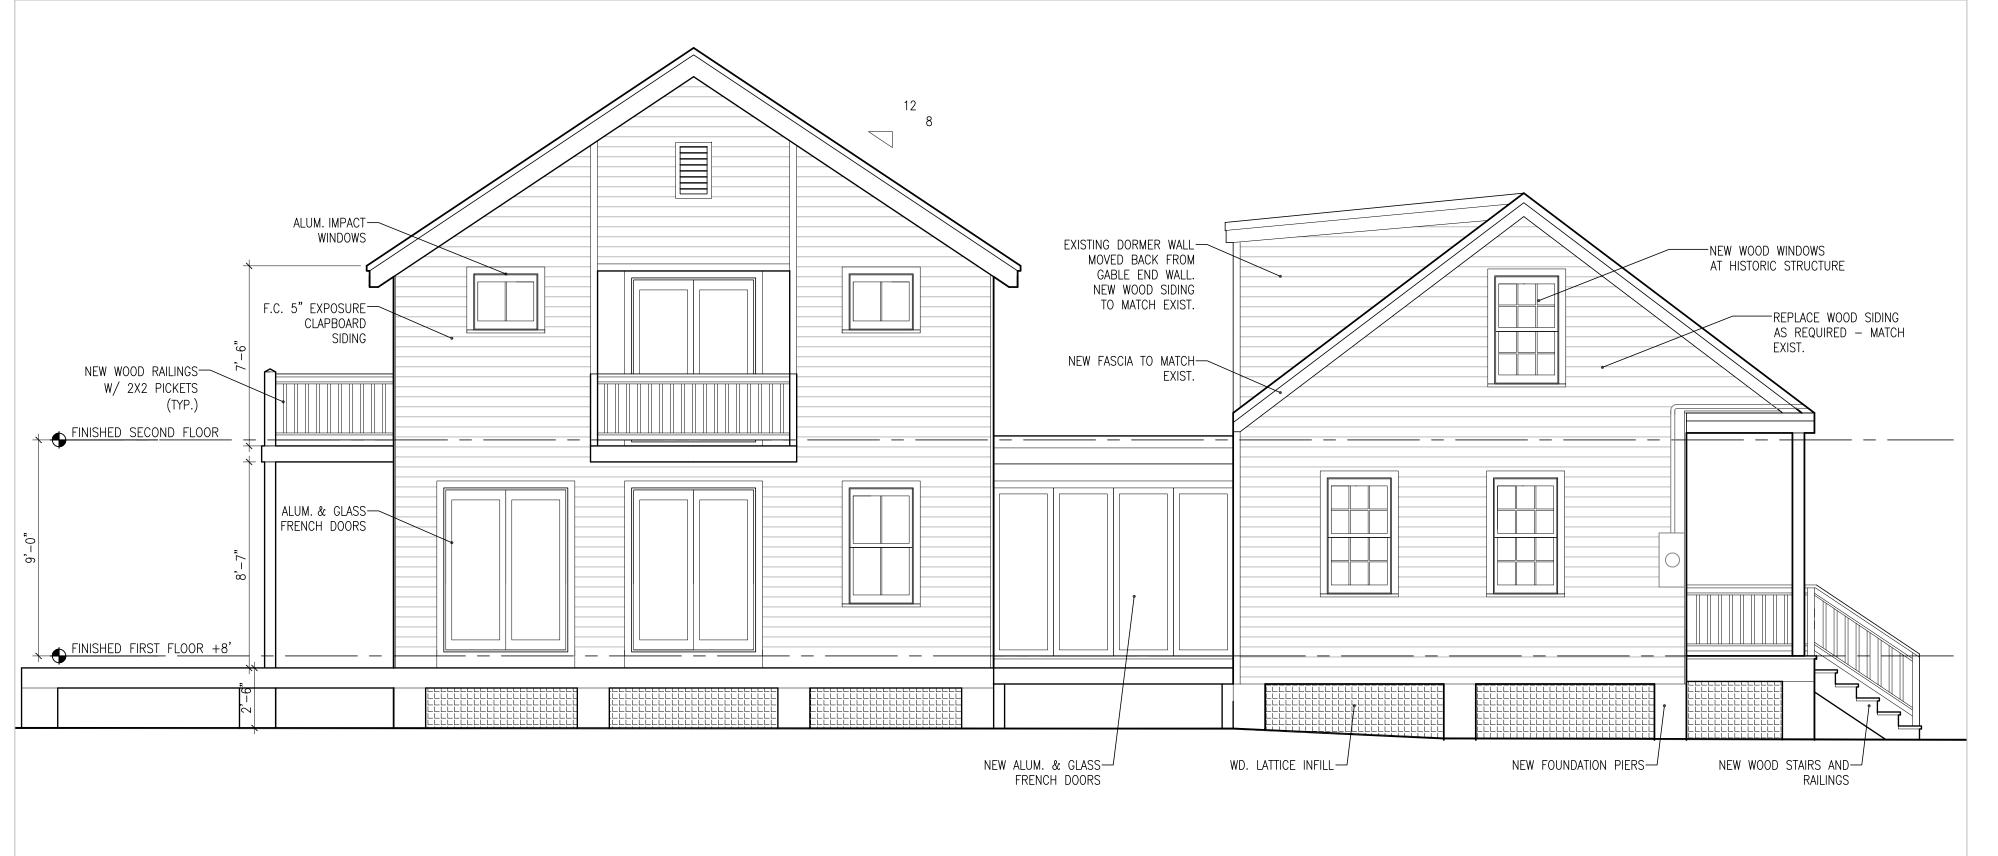

## SITE DATA

SITE ADDRESS: 818 & 822 SAWYER LANE, KEY WEST, FL 33040 RE: 00003110-000000 & 00003140-000000

ZONING: HMDR (HISTORIC MEDIUM DENSITY RESIDENTIAL) FLOOD ZONE: AE-7

F.I.R.M.- COMMUNITY#12087C; MAP & PANEL #1516 SUFFIX K; DATE:02-18-05

SECTION/TOWNSHIP/RANGE: 6-68-25 LEGAL DESCRIPTION: KW PT LOT 2 SQR 21 TT-179 TT-180 G9-292 G45-238 & KW PT LOT 2

SETBACKS: FRONT 10 FT; SIDE 5 FT; REAR 15 FT; STREET SIDE 7.5 FT

BUILDING COVERAGE 40%: PROPOSED 32%

IMPERVIOUS COVERAGE 60%: PROPOSED 42% OCCUPANCY: R-3 RESIDENTIAL SINGLE FAMILY

TYPE OF CONSTRUCTION: VB