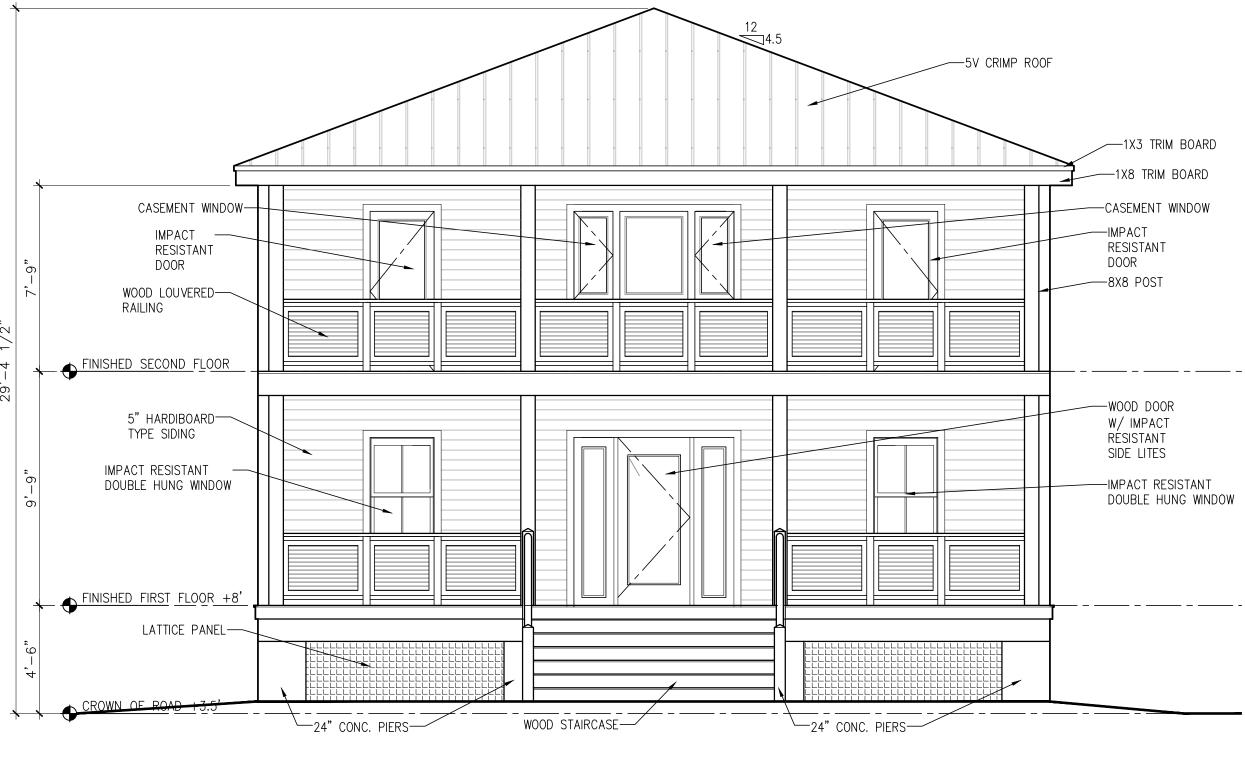

## **Site Facts:**

The house located at 818 Sawyers Lane is listed as a contributing resource to the historic district. The eyebrow house first appears on the 1889 Sanborn maps. The building is unique in that the house is not oriented towards the street. The north elevation of the building, which is its side, is the primary elevation facing Sawyers Lane. The house is currently in very poor condition. The rear of the main roof has been altered, with the roof expanded to create a second floor. There is a one-story non-historic addition on the rear of the contributing structure.

## **Staff Analysis**

This Certificate of Appropriateness proposes the demolition of a non-historic addition attached the rear of 818 Sawyers Lane. The current addition does not match the one-story addition that appears in the 1962 Sanborn map, and it does not have any character defining features.