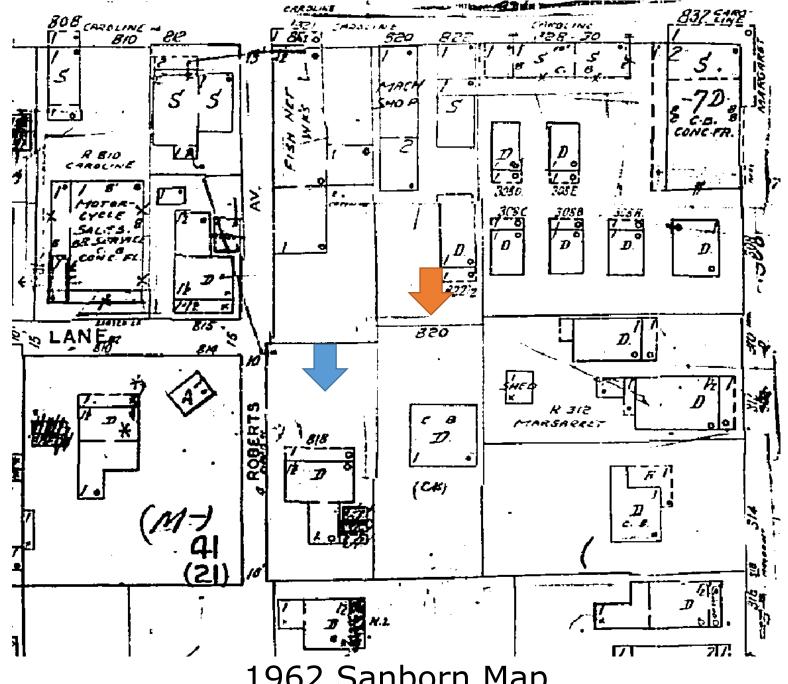

## **Site Facts:**

The house located at 818 Sawyers Lane is listed as a contributing resource to the historic district. The eyebrow house first appears on the 1889 Sanborn maps. The building is unique in that the house is not oriented towards the street. The north elevation of the building, which is its side, is the primary elevation facing Sawyers Lane. The house is currently in very poor condition. The rear of the main roof has been altered, with the roof expanded to create a second floor. There is a one-story non-historic addition on the rear of the contributing structure.

The one-story, cbs building located at 822 Sawyers Lane first appears on the 1962 Sanborn map, making it historic. It is also similar to 818 Sawyers Lane in that it is oriented towards the north and not towards any road. It is an interior lot with only a walkway to Robert's Lane.