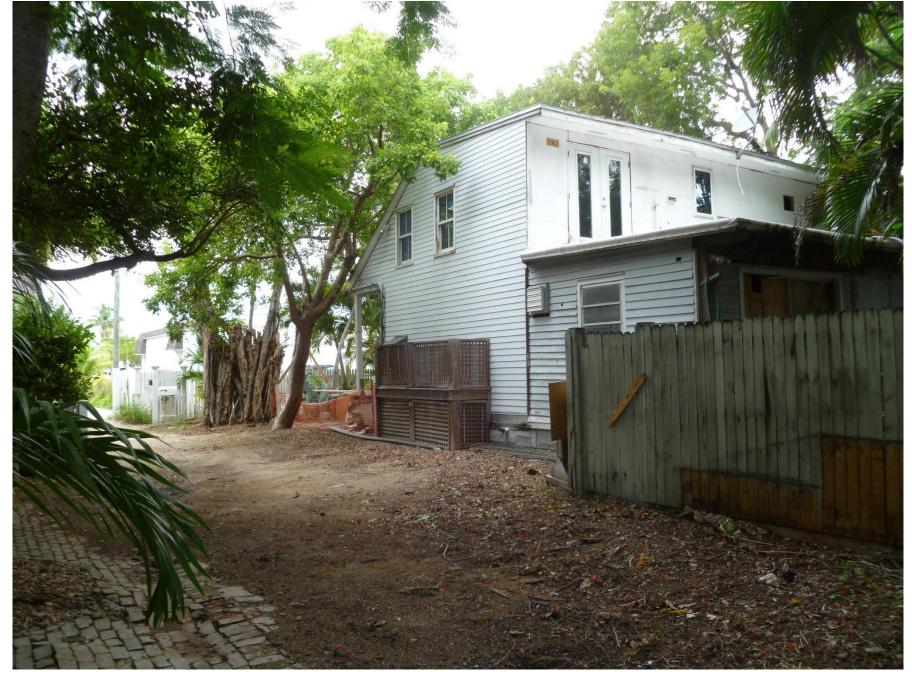

## **Site Facts:**

The house located at 818 Sawyers Lane is listed as a contributing resource to the historic district. The eyebrow house first appears on the 1889 Sanborn maps. The building is unique in that the house is not oriented towards the street. The north elevation of the building, which is its side, is the primary elevation facing Sawyers Lane. The house is currently in very poor condition. The rear of the main roof has been altered, with the roof expanded to create a second floor. There is a one-story non-historic addition on the rear of the contributing structure.

## **Staff Analysis**

This Certificate of Appropriateness proposes the demolition of a non-historic addition attached the rear of 818 Sawyers Lane. The current addition does not match the one-story addition that appears in the 1962 Sanborn map, and it does not have any character defining features.

Staff believes the demolition will not result in the following items:

- (1) The demolition will not diminish the overall historic character of a district or neighborhood;
- (2) Nor will it destroy the historic relationship between buildings or structures and open space.
- (3) This demolition will not affect the front building façade.
- (4) Staff does not believe the element that is proposed to be demolished will qualify as contributing as set forth in Sec. 1021-62(3).