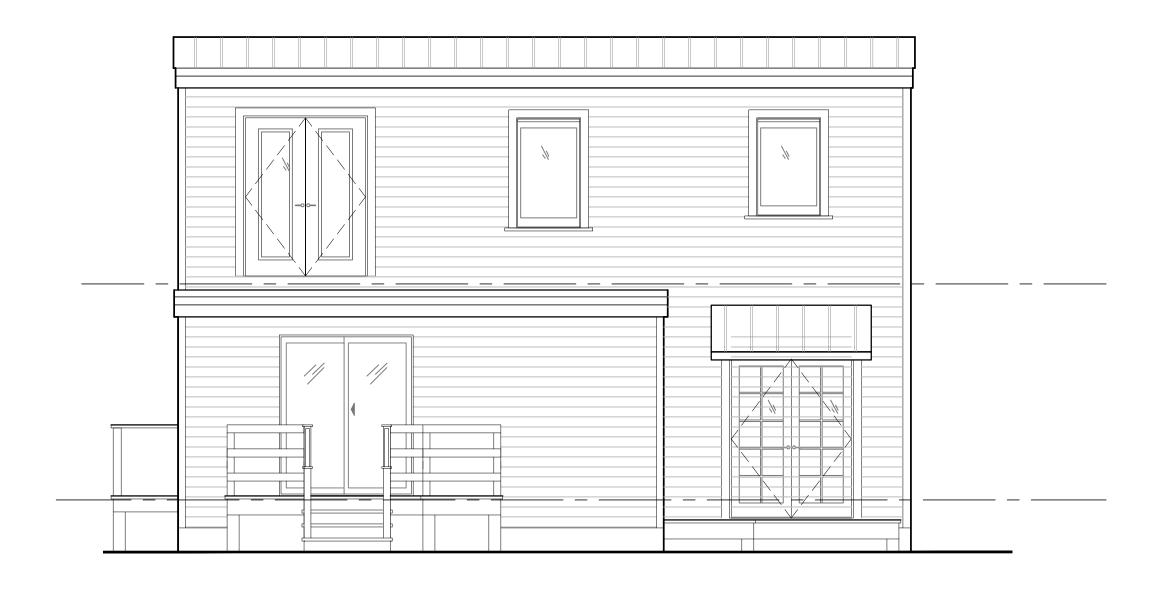

## **Site Facts:**

The house located at 818 Sawyers Lane is listed as a contributing resource to the historic district. The eyebrow house first appears on the 1889 Sanborn maps. The building is unique in that the house is not oriented towards the street. The north elevation of the building, which is its side, is the primary elevation facing Sawyers Lane. The house is currently in very poor condition. The rear of the main roof has been altered, with the roof expanded to create a second floor. There is a one-story non-historic addition on the rear of the contributing structure.

## **Staff Analysis**

This Certificate of Appropriateness proposes the demolition of a non-historic addition attached the rear of 818 Sawyers Lane. The current addition does not match the one-story addition that appears in the 1962 Sanborn map, and it does not have any character defining features.

Staff believes the demolition will not result in the following items:

- (1) The demolition will not diminish the overall historic character of a district or neighborhood;
- (2) Nor will it destroy the historic relationship between buildings or structures and open space.
- (3) This demolition will not affect the front building façade.
- (4) Staff does not believe the element that is proposed to be demolished will qualify as contributing as set forth in Sec. 1021-62(3).