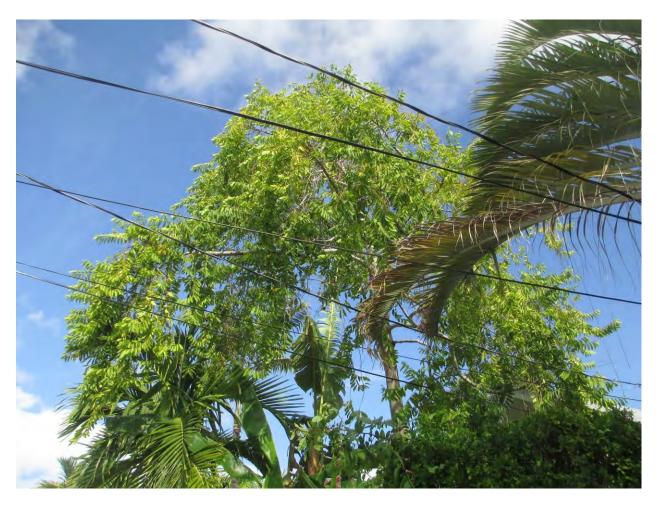

## STAFF REPORT

DATE: December 10, 2015

RE: 617 Ashe Street (permit application # T15-7687)

FROM: Karen DeMaria, City of Key West Urban Forestry Manager

An application was received for requesting the potential removal of **(1) Ylang Ylang tree**. A site inspection was done on December 2, 2015 and documented the following:

Tree Species: Ylang Ylang (Cananga odorata)

Diameter: 11.7" Location: 60%

Species: 50% (not on protected or not protected tree list)

Condition: 60% (fair-canopy misshaped)

Total Average Value = 56%

**Value x Diameter = 6.5 replacement caliper inches** 

Recommendation: Recommend approval of the removal of one (1) Ylang Ylang tree at 617 Ashe Street to be replaced with 6.5 caliper inches of dicot or fruit trees from approved list, FL#1, to be planted onsite.