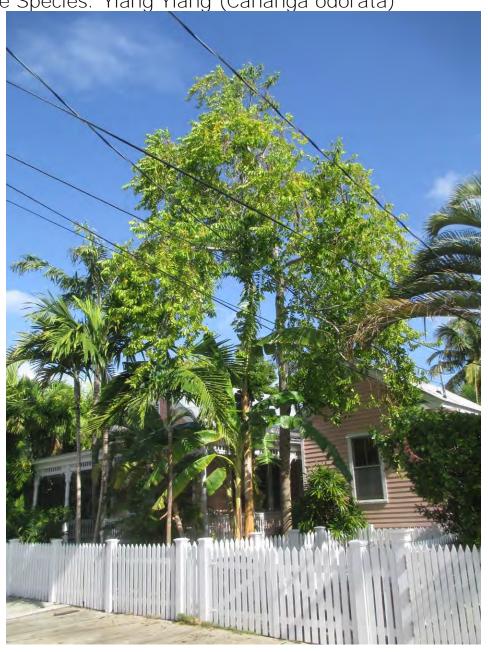

## STAFF REPORT

DATE: December 10, 2015

RE: 617 Ashe Street (permit application # T15-7687)

FROM: Karen DeMaria, City of Key West Urban Forestry Manager

An application was received for requesting the potential removal of **(1) Ylang Ylang tree**. A site inspection was done on December 2, 2015 and documented the following:

Tree Species: Ylang Ylang (Cananga odorata)

Diameter: 11.7" Location: 60%

Species: 50% (not on protected or not protected tree list)

Condition: 60% (fair-canopy misshaped)

Total Average Value = 56%

**Value x Diameter = 6.5 replacement caliper inches** 

Recommendation: Recommend approval of the removal of one (1) Ylang Ylang tree at 617 Ashe Street to be replaced with 6.5 caliper inches of dicot or fruit trees from approved list, FL#1, to be planted onsite.