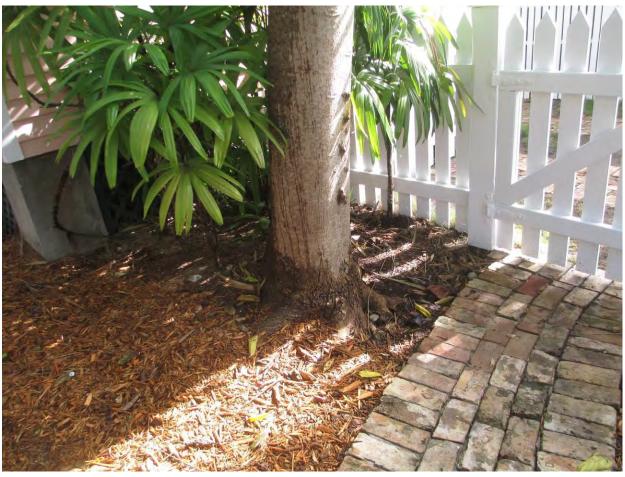

## STAFF REPORT

DATE: December 10, 2015

RE: 617 Ashe Street (permit application # T15-7687)

FROM: Karen DeMaria, City of Key West Urban Forestry Manager

An application was received for requesting the potential removal of **(1) Ylang Ylang tree**. A site inspection was done on December 2, 2015 and documented the following:

Tree Species: Ylang Ylang (Cananga odorata)

Diameter: 11.7" Location: 60%

Species: 50% (not on protected or not protected tree list)

Condition: 60% (fair-canopy misshaped)

Total Average Value = 56%

**Value x Diameter = 6.5 replacement caliper inches** 

Recommendation: Recommend approval of the removal of one (1) Ylang Ylang tree at 617 Ashe Street to be replaced with 6.5 caliper inches of dicot or fruit trees from approved list, FL#1, to be planted onsite.