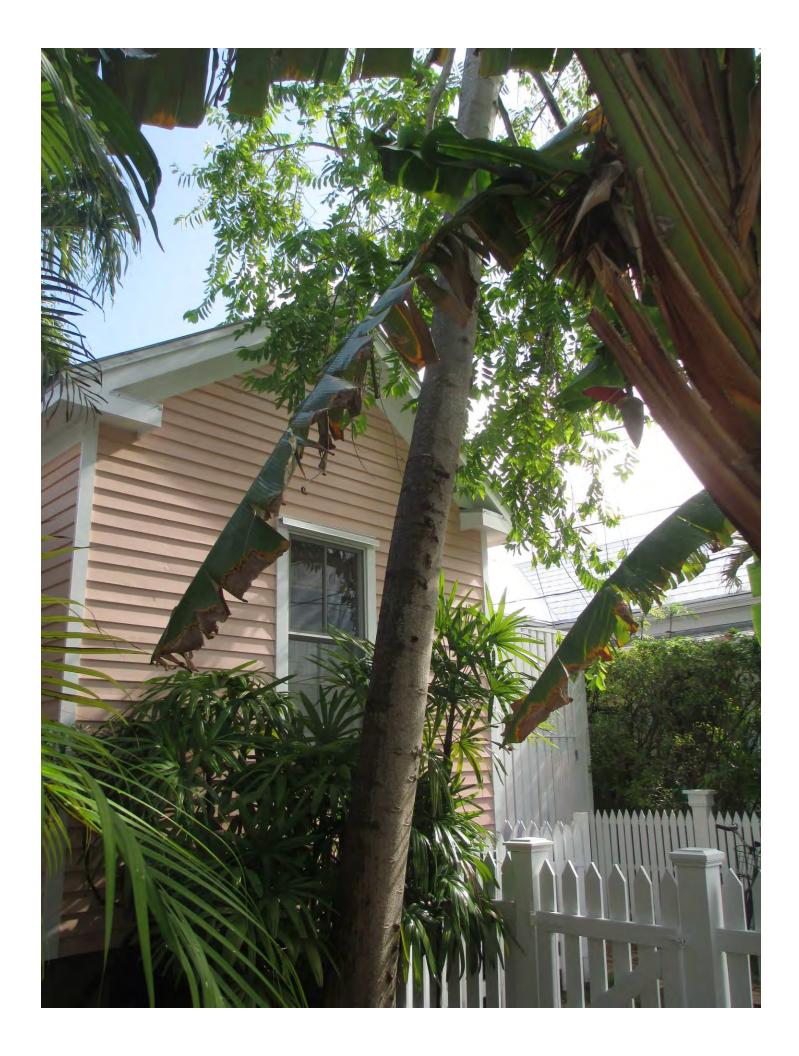

## STAFF REPORT

DATE: December 10, 2015

RE: 617 Ashe Street (permit application # T15-7687)

FROM: Karen DeMaria, City of Key West Urban Forestry Manager

An application was received for requesting the potential removal of **(1) Ylang Ylang tree**. A site inspection was done on December 2, 2015 and documented the following:

Tree Species: Ylang Ylang (Cananga odorata)

Diameter: 11.7" Location: 60%

Species: 50% (not on protected or not protected tree list)

Condition: 60% (fair-canopy misshaped)

Total Average Value = 56%

**Value x Diameter = 6.5 replacement caliper inches** 

Recommendation: Recommend approval of the removal of one (1) Ylang Ylang tree at 617 Ashe Street to be replaced with 6.5 caliper inches of dicot or fruit trees from approved list, FL#1, to be planted onsite.