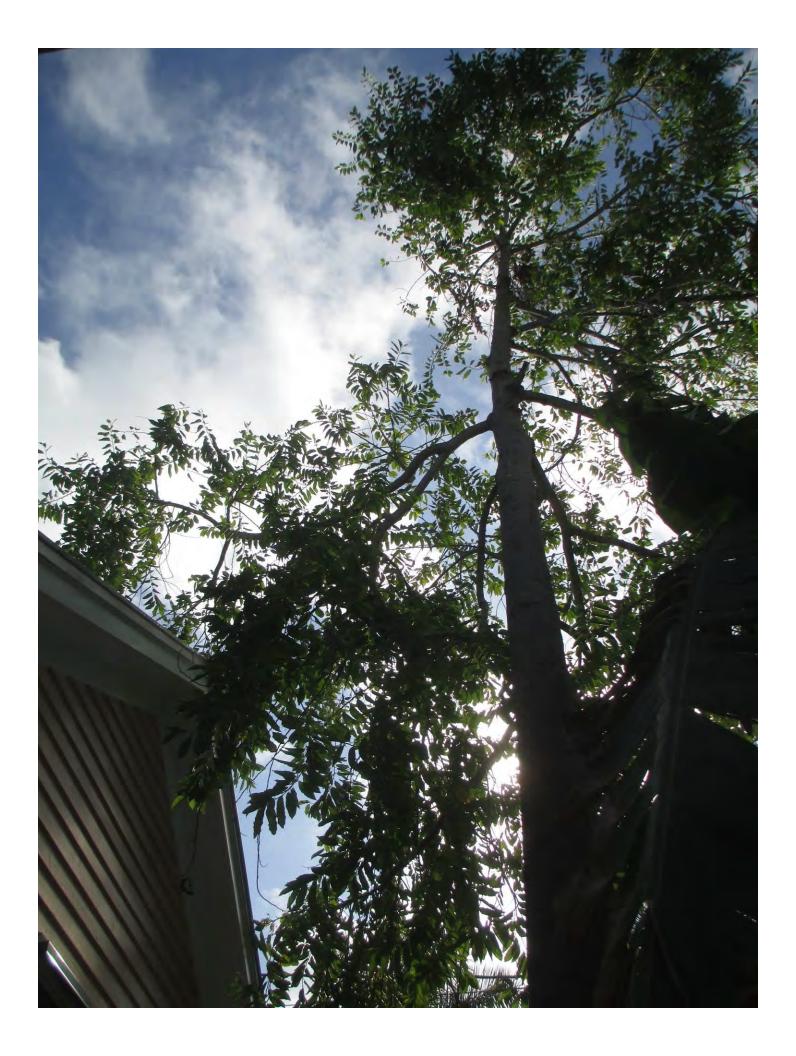

## STAFF REPORT

DATE: December 10, 2015

RE: 617 Ashe Street (permit application # T15-7687)

FROM: Karen DeMaria, City of Key West Urban Forestry Manager

An application was received for requesting the potential removal of **(1) Ylang Ylang tree**. A site inspection was done on December 2, 2015 and documented the following:

Tree Species: Ylang Ylang (Cananga odorata)

Diameter: 11.7" Location: 60%

Species: 50% (not on protected or not protected tree list)

Condition: 60% (fair-canopy misshaped)

Total Average Value = 56%

**Value x Diameter = 6.5 replacement caliper inches** 

Recommendation: Recommend approval of the removal of one (1) Ylang Ylang tree at 617 Ashe Street to be replaced with 6.5 caliper inches of dicot or fruit trees from approved list, FL#1, to be planted onsite.