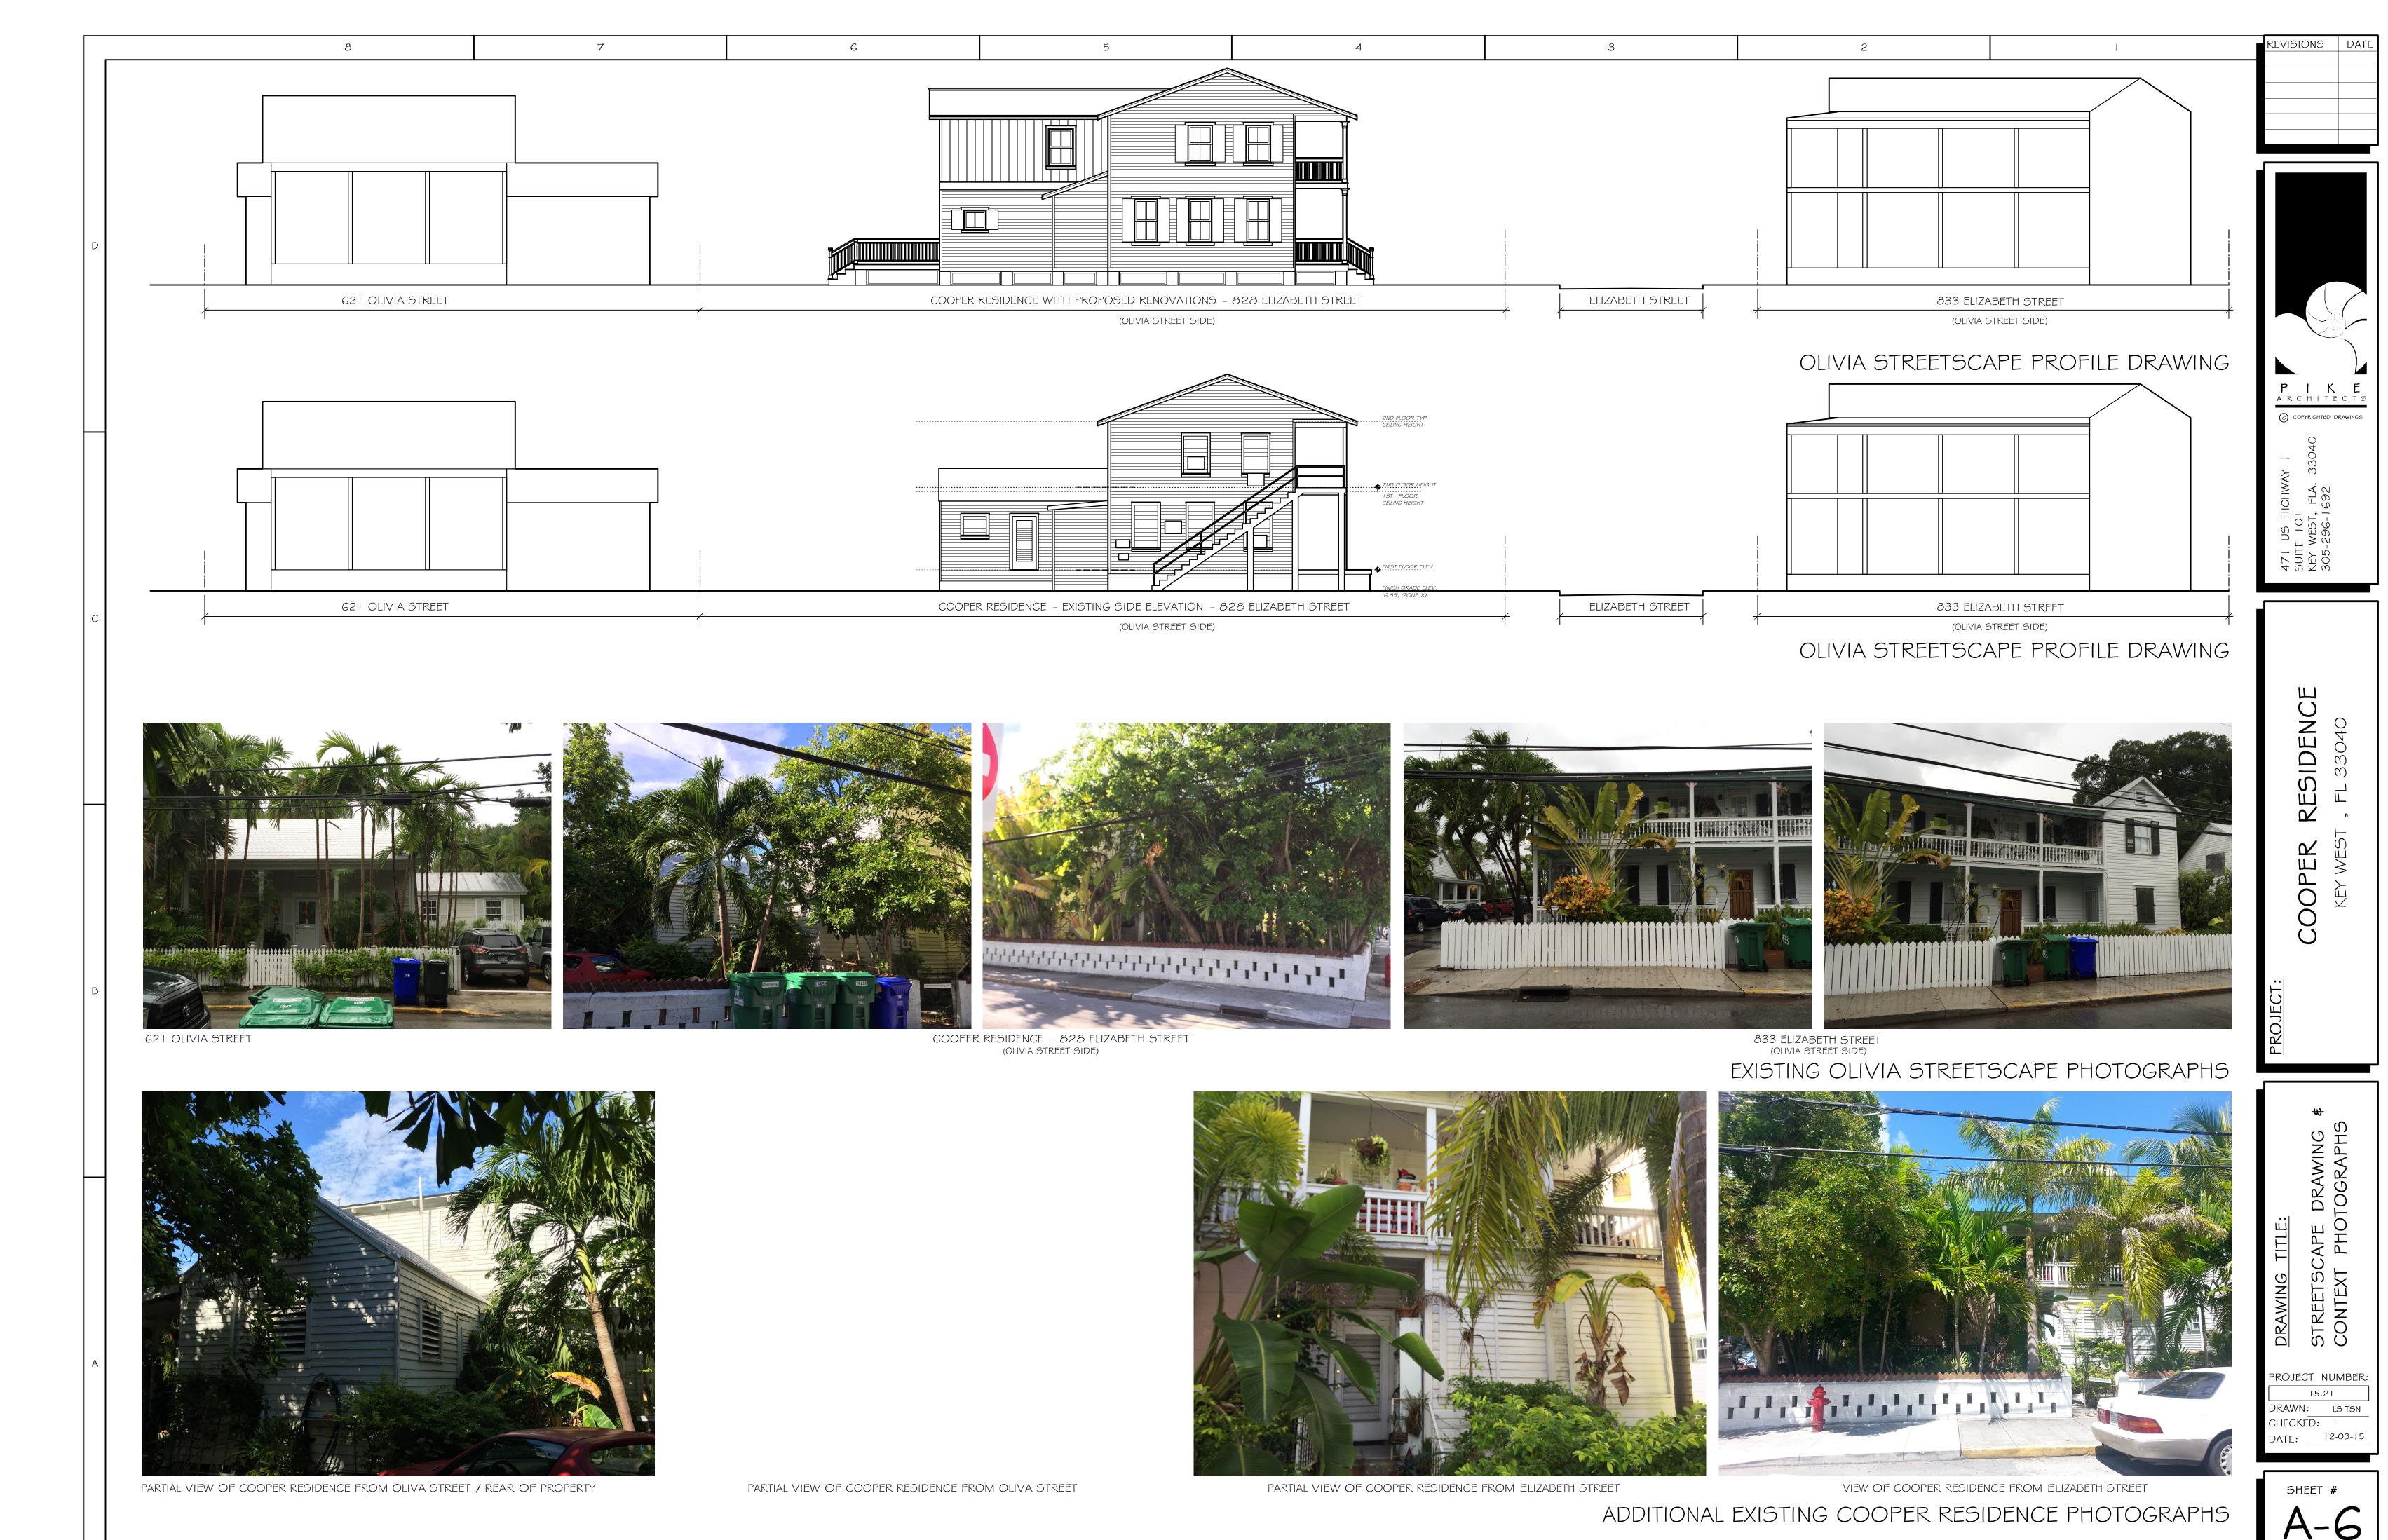

### Site Facts:

Located at the corner of Elizabeth Street and Olivia Street, the house at 828 Elizabeth Street is listed as a contributing resource in the survey and was constructed some time before 1889, as it appears on the earliest Sanborn map drawn. The two-story building (previously listed as one and a half stories) has one-story addition in the rear. The house has been altered, with part of its wooden porch changed to concrete. The wooden porch that remained was enclosed and is currently used as storage. The existing footprint shows that there have been a roof added onto the north side of the house, changing the historic footprint of the building.