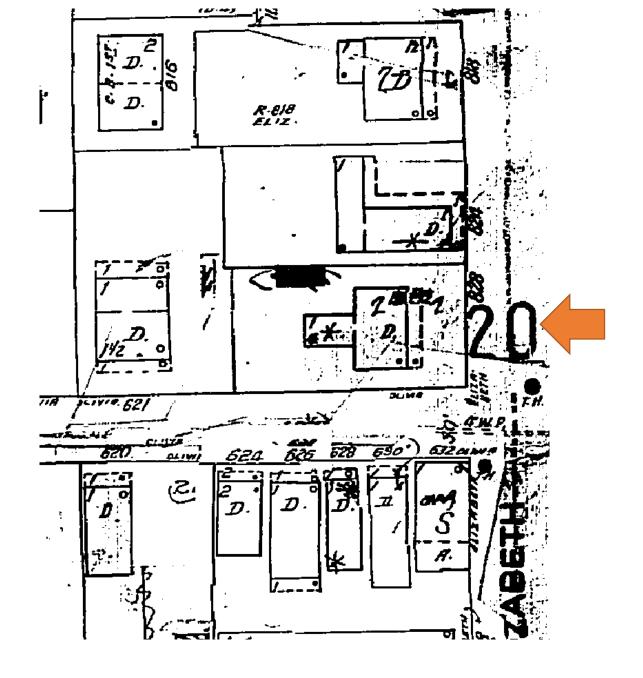

### Site Facts:

Located at the corner of Elizabeth Street and Olivia Street, the house at 828 Elizabeth Street is listed as a contributing resource in the survey and was constructed some time before 1889, as it appears on the earliest Sanborn map drawn. The two-story building (previously listed as one and a half stories) has one-story addition in the rear. The house has been altered, with part of its wooden porch changed to concrete. The wooden porch that remained was enclosed and is currently used as storage. The existing footprint shows that there have been a roof added onto the north side of the house, changing the historic footprint of the building.

# **Staff Analysis**

This Certificate of Appropriateness proposes the demolition of the roof of the one-story addition on the rear, the demolition of the concrete front porch and enclosure. As the porch and enclosure appear in a c.1965 photograph, they are historic. Staff does not believe the roof on the one-story portion of the house (with a hipped front and a gable in

the rear) is original to the house. Since staff does not have any evidence that the roof is not historic, it has been treated as historic.

Even though the elements are historic, staff does not feel that they meeting any of the criteria listed in Sec. 102-218, and therefore can be considered for demolition: