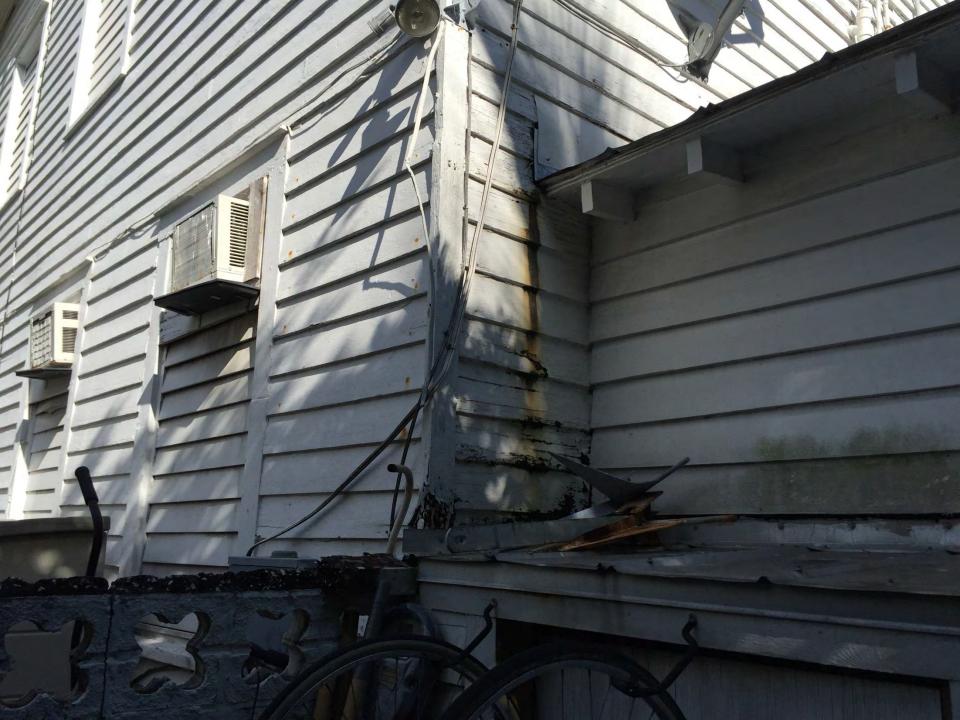

### Site Facts:

Located at the corner of Elizabeth Street and Olivia Street, the house at 828 Elizabeth Street is listed as a contributing resource in the survey and was constructed some time before 1889, as it appears on the earliest Sanborn map drawn. The two-story building (previously listed as one and a half stories) has one-story addition in the rear. The house has been altered, with part of its wooden porch changed to concrete. The wooden porch that remained was enclosed and is currently used as storage. The existing footprint shows that there have been a roof added onto the north side of the house, changing the historic footprint of the building.

# **Staff Analysis**

This Certificate of Appropriateness proposes the demolition of the roof of the one-story addition on the rear, the demolition of the concrete front porch and enclosure. As the porch and enclosure appear in a c.1965 photograph, they are historic. Staff does not believe the roof on the one-story portion of the house (with a hipped front and a gable in

the rear) is original to the house. Since staff does not have any evidence that the roof is not historic, it has been treated as historic.

Even though the elements are historic, staff does not feel that they meeting any of the criteria listed in Sec. 102-218, and therefore can be considered for demolition: