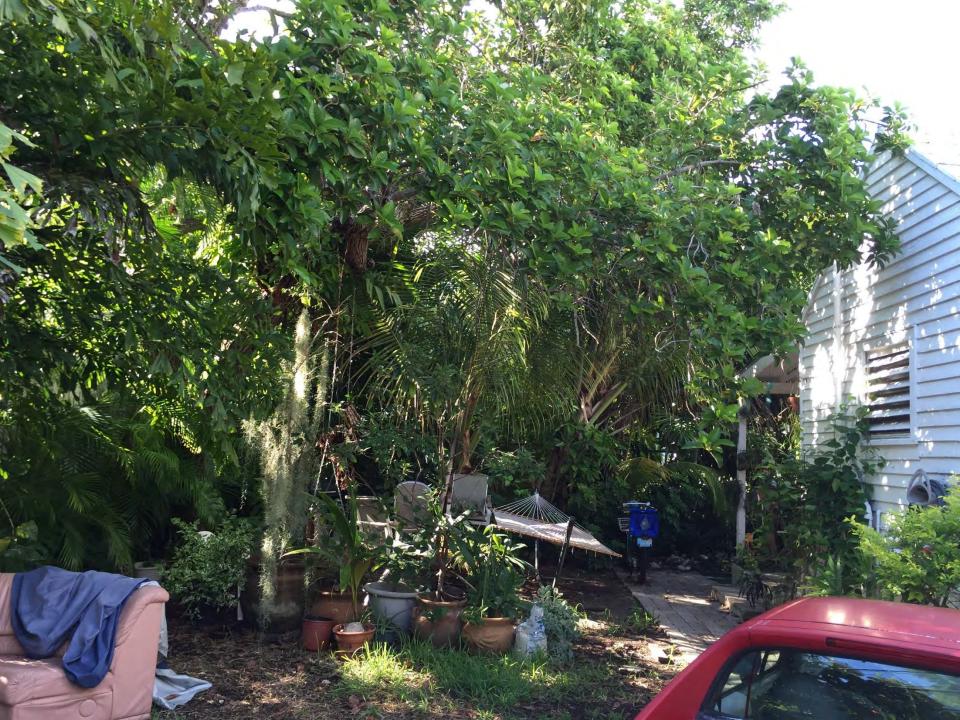

### Site Facts:

Located at the corner of Elizabeth Street and Olivia Street, the house at 828 Elizabeth Street is listed as a contributing resource in the survey and was constructed some time before 1889, as it appears on the earliest Sanborn map drawn. The two-story building (previously listed as one and a half stories) has one-story addition in the rear. The house has been altered, with part of its wooden porch changed to concrete. The wooden porch that remained was enclosed and is currently used as storage. The existing footprint shows that there have been a roof added onto the north side of the house, changing the historic footprint of the building.

# **Staff Analysis**

This Certificate of Appropriateness proposes the demolition of the roof of the one-story addition on the rear, the demolition of the concrete front porch and enclosure. As the porch and enclosure appear in a c.1965 photograph, they are historic. Staff does not believe the roof on the one-story portion of the house (with a hipped front and a gable in