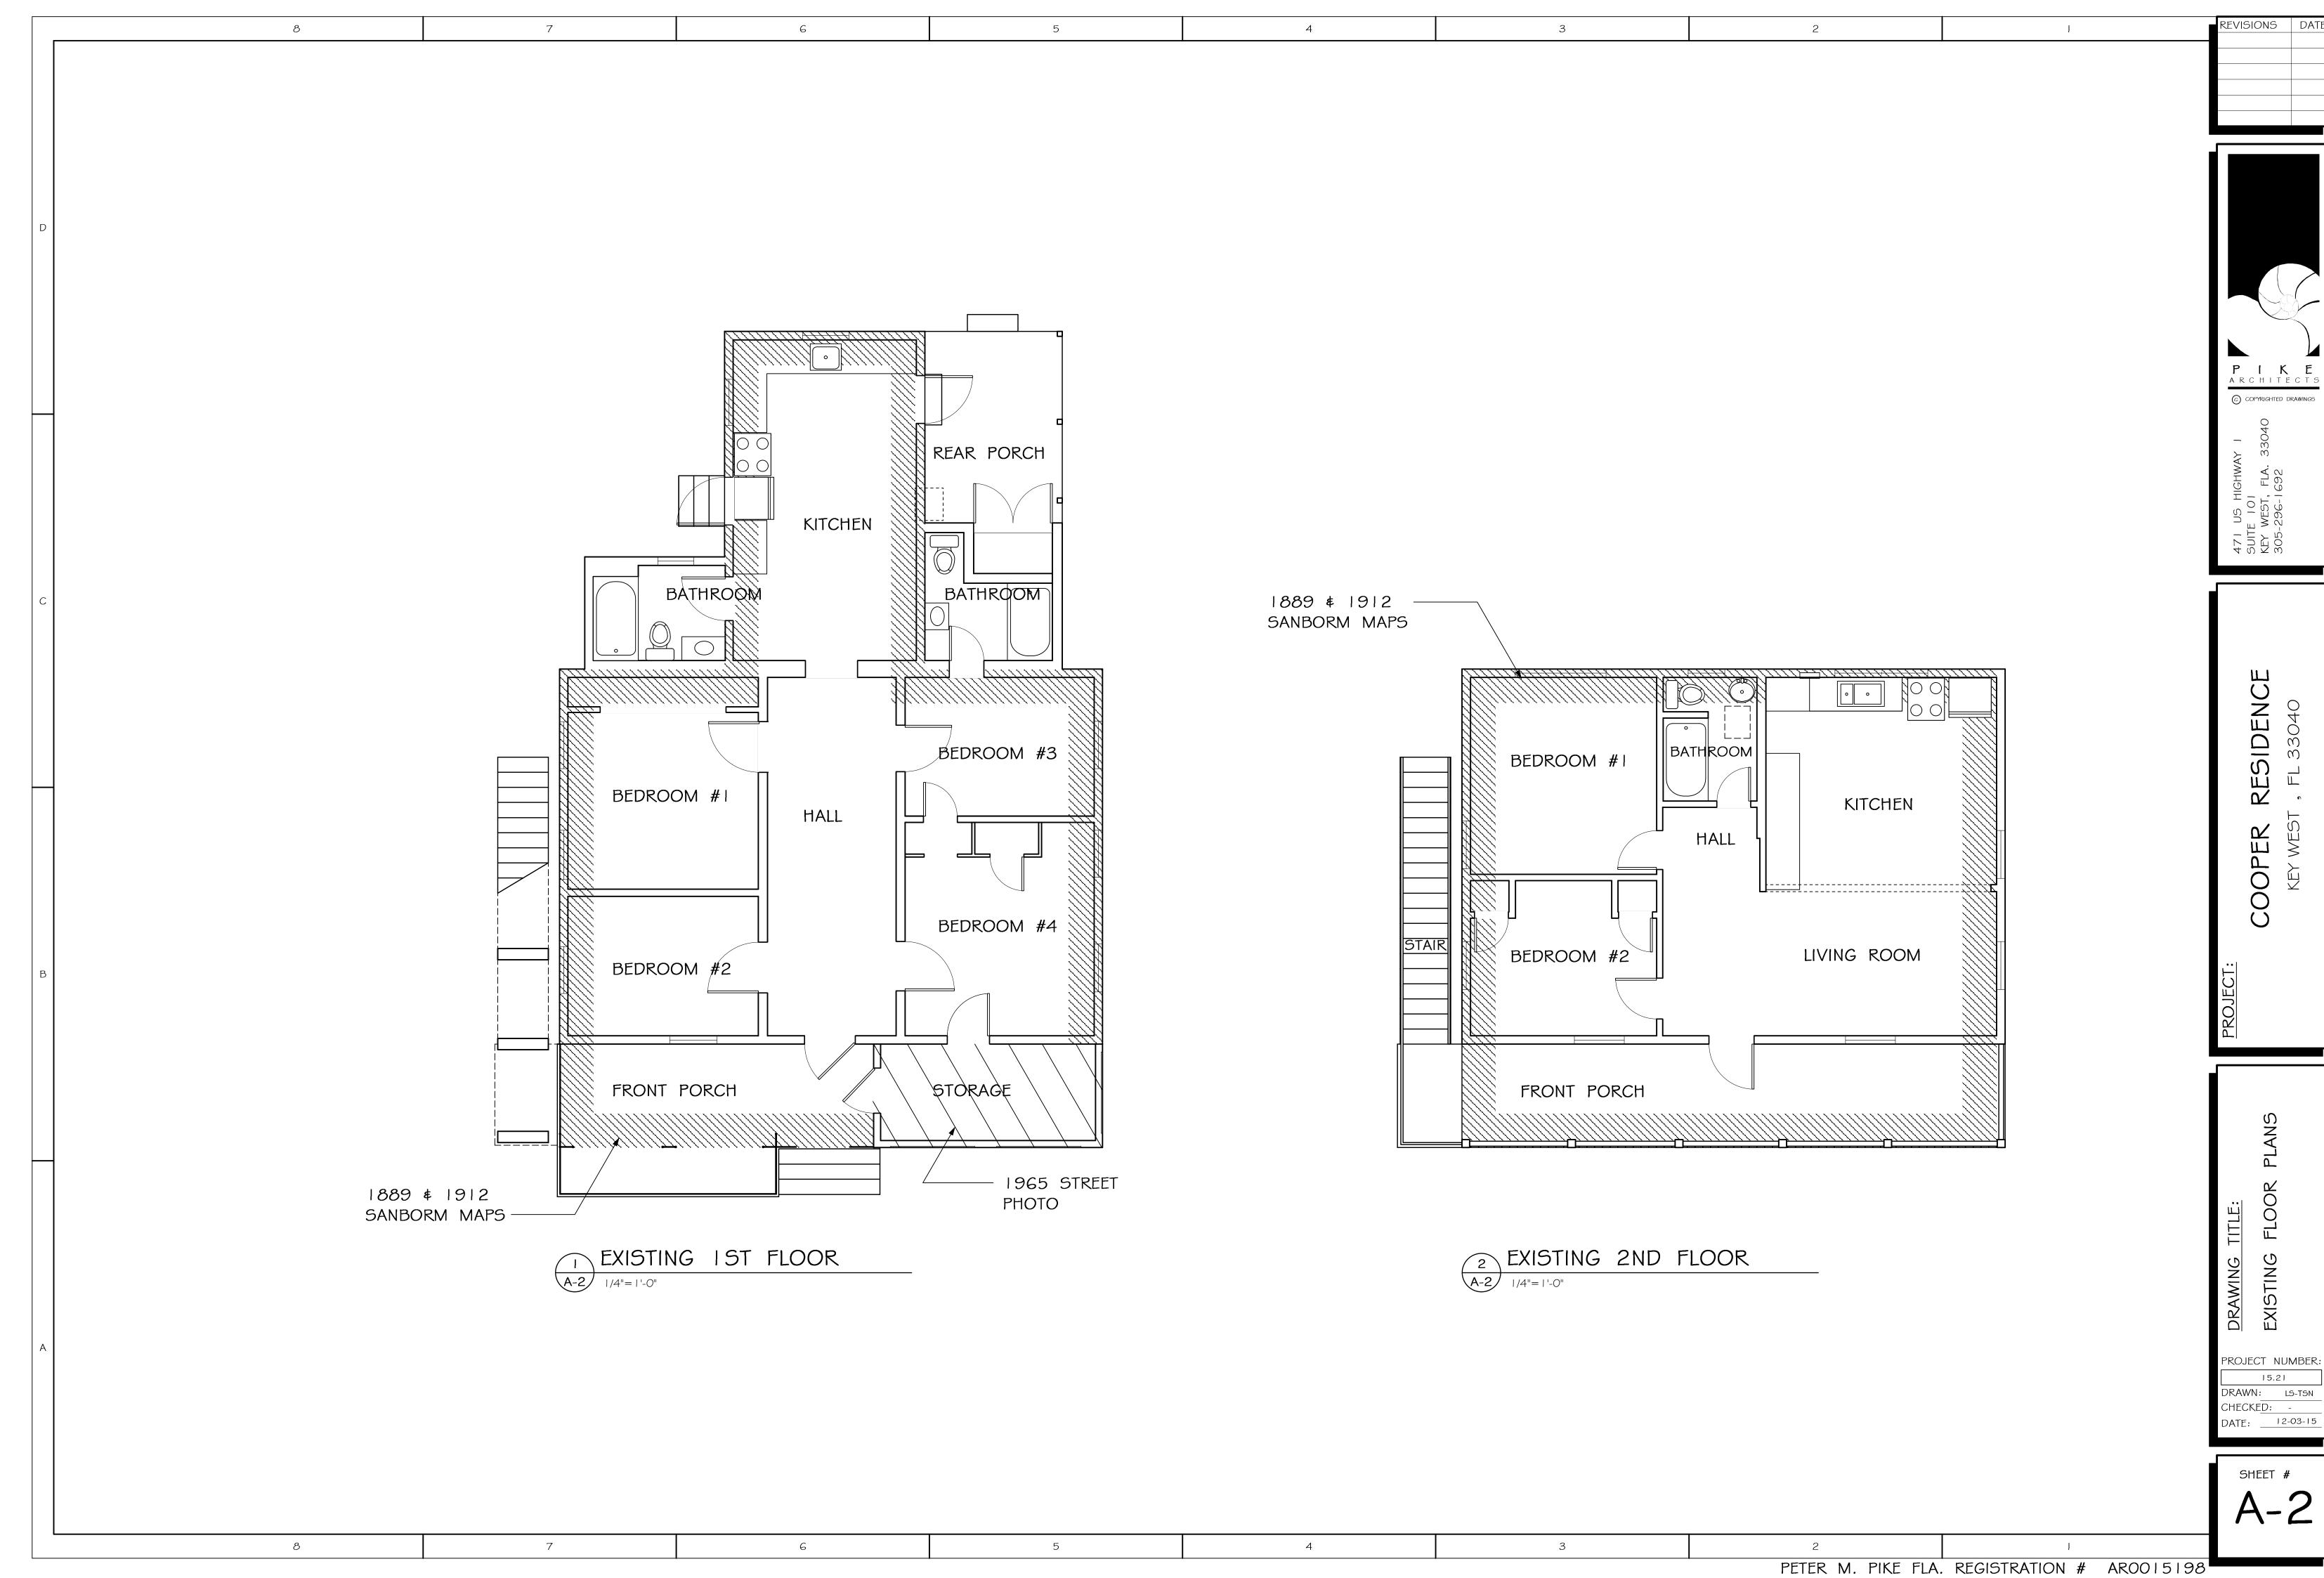

# **Description of Work:**

Partial demolition of rear portion of house. Demolition of front porch floor and enclosure.

### Site Facts:

Located at the corner of Elizabeth Street and Olivia Street, the house at 828 Elizabeth Street is listed as a contributing resource in the survey and was constructed some time before 1889, as it appears on the earliest Sanborn map drawn. The two-story building (previously listed as one and a half stories) has one-story addition in the rear. The house has been altered, with part of its wooden porch changed to concrete. The wooden porch that remained was enclosed and is currently used as storage. The existing footprint shows that there have been a roof added onto the north side of the house, changing the historic footprint of the building.

# **Staff Analysis**

This Certificate of Appropriateness proposes the demolition of the roof of the one-story addition on the rear, the demolition of the concrete front porch and enclosure. As the porch and enclosure appear in a c.1965 photograph, they are historic. Staff does not believe the roof on the one-story portion of the house (with a hipped front and a gable in

the rear) is original to the house. Since staff does not have any evidence that the roof is not historic, it has been treated as historic.

Even though the elements are historic, staff does not feel that they meeting any of the criteria listed in Sec. 102-218, and therefore can be considered for demolition:

- (1) The porch, enclosure, and roof do not embody distinctive characteristics and are not significant and distinguished entity. Staff feels that their components lack individual distinction.
- (2) The porch, front enclosure, and roof are not specifically associated with events that have made a significant contribution to local, state, or national history;
- (3) The porch, enclosure, and roof have no significant character, interest, or value as part of the development, heritage, or cultural characteristics of the city, state or nation, and are not associated with the life of a person significant in the past;
- (4) The porch, enclosure, and roof to be demolished are not the site of a historic event with a significant effect upon society;
- (5) The porch, enclosure, and roof do not exemplify the cultural, political, economic, social, or historic heritage of the city;
- (6) The porch, enclosure, and roof do not portray the environment in an era of history characterized by a distinctive architectural style;
- (7) The porch, enclosure, and roof are not related to a square, park, or other distinctive area.
- (8) The porch, enclosure, and roof do not have a unique location or singular physical characteristic which represents an established and familiar visual feature of its neighborhood or of the city, and do not exemplify the best remaining architectural type in a neighborhood; and
- (9) The porch, enclosure, and roof have not yielded, and are not likely to yield, information important in history.