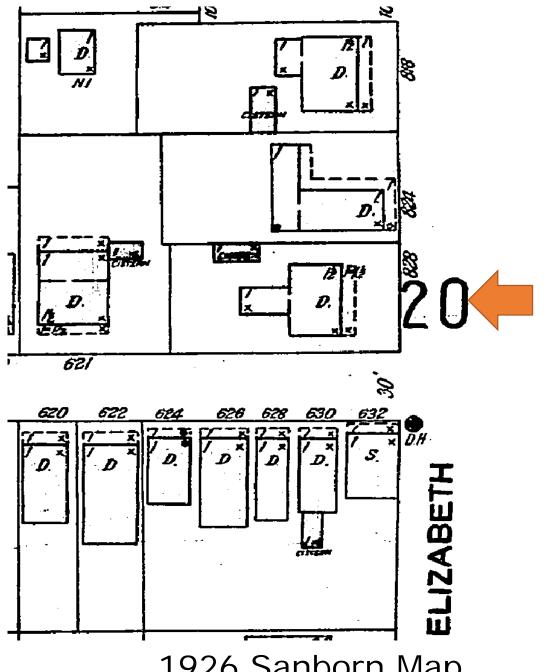

### Site Facts:

Located at the corner of Elizabeth Street and Olivia Street, the house at 828 Elizabeth Street is listed as a contributing resource in the survey and was constructed some time before 1889, as it appears on the earliest Sanborn map drawn. The two-story building (previously listed as one and a half stories) has one-story addition in the rear. The house has been altered, with part of its wooden porch changed to concrete. The wooden porch that remained was enclosed and is currently used as storage. The existing footprint shows that there have been a roof added onto the north side of the house, changing the historic footprint of the building.

# **Staff Analysis**

This Certificate of Appropriateness proposes the demolition of the roof of the one-story addition on the rear, the demolition of the concrete front porch and enclosure. As the porch and enclosure appear in a c.1965 photograph, they are historic. Staff does not believe the roof on the one-story portion of the house (with a hipped front and a gable in

the rear) is original to the house. Since staff does not have any evidence that the roof is not historic, it has been treated as historic.

Even though the elements are historic, staff does not feel that they meeting any of the criteria listed in Sec. 102-218, and therefore can be considered for demolition: