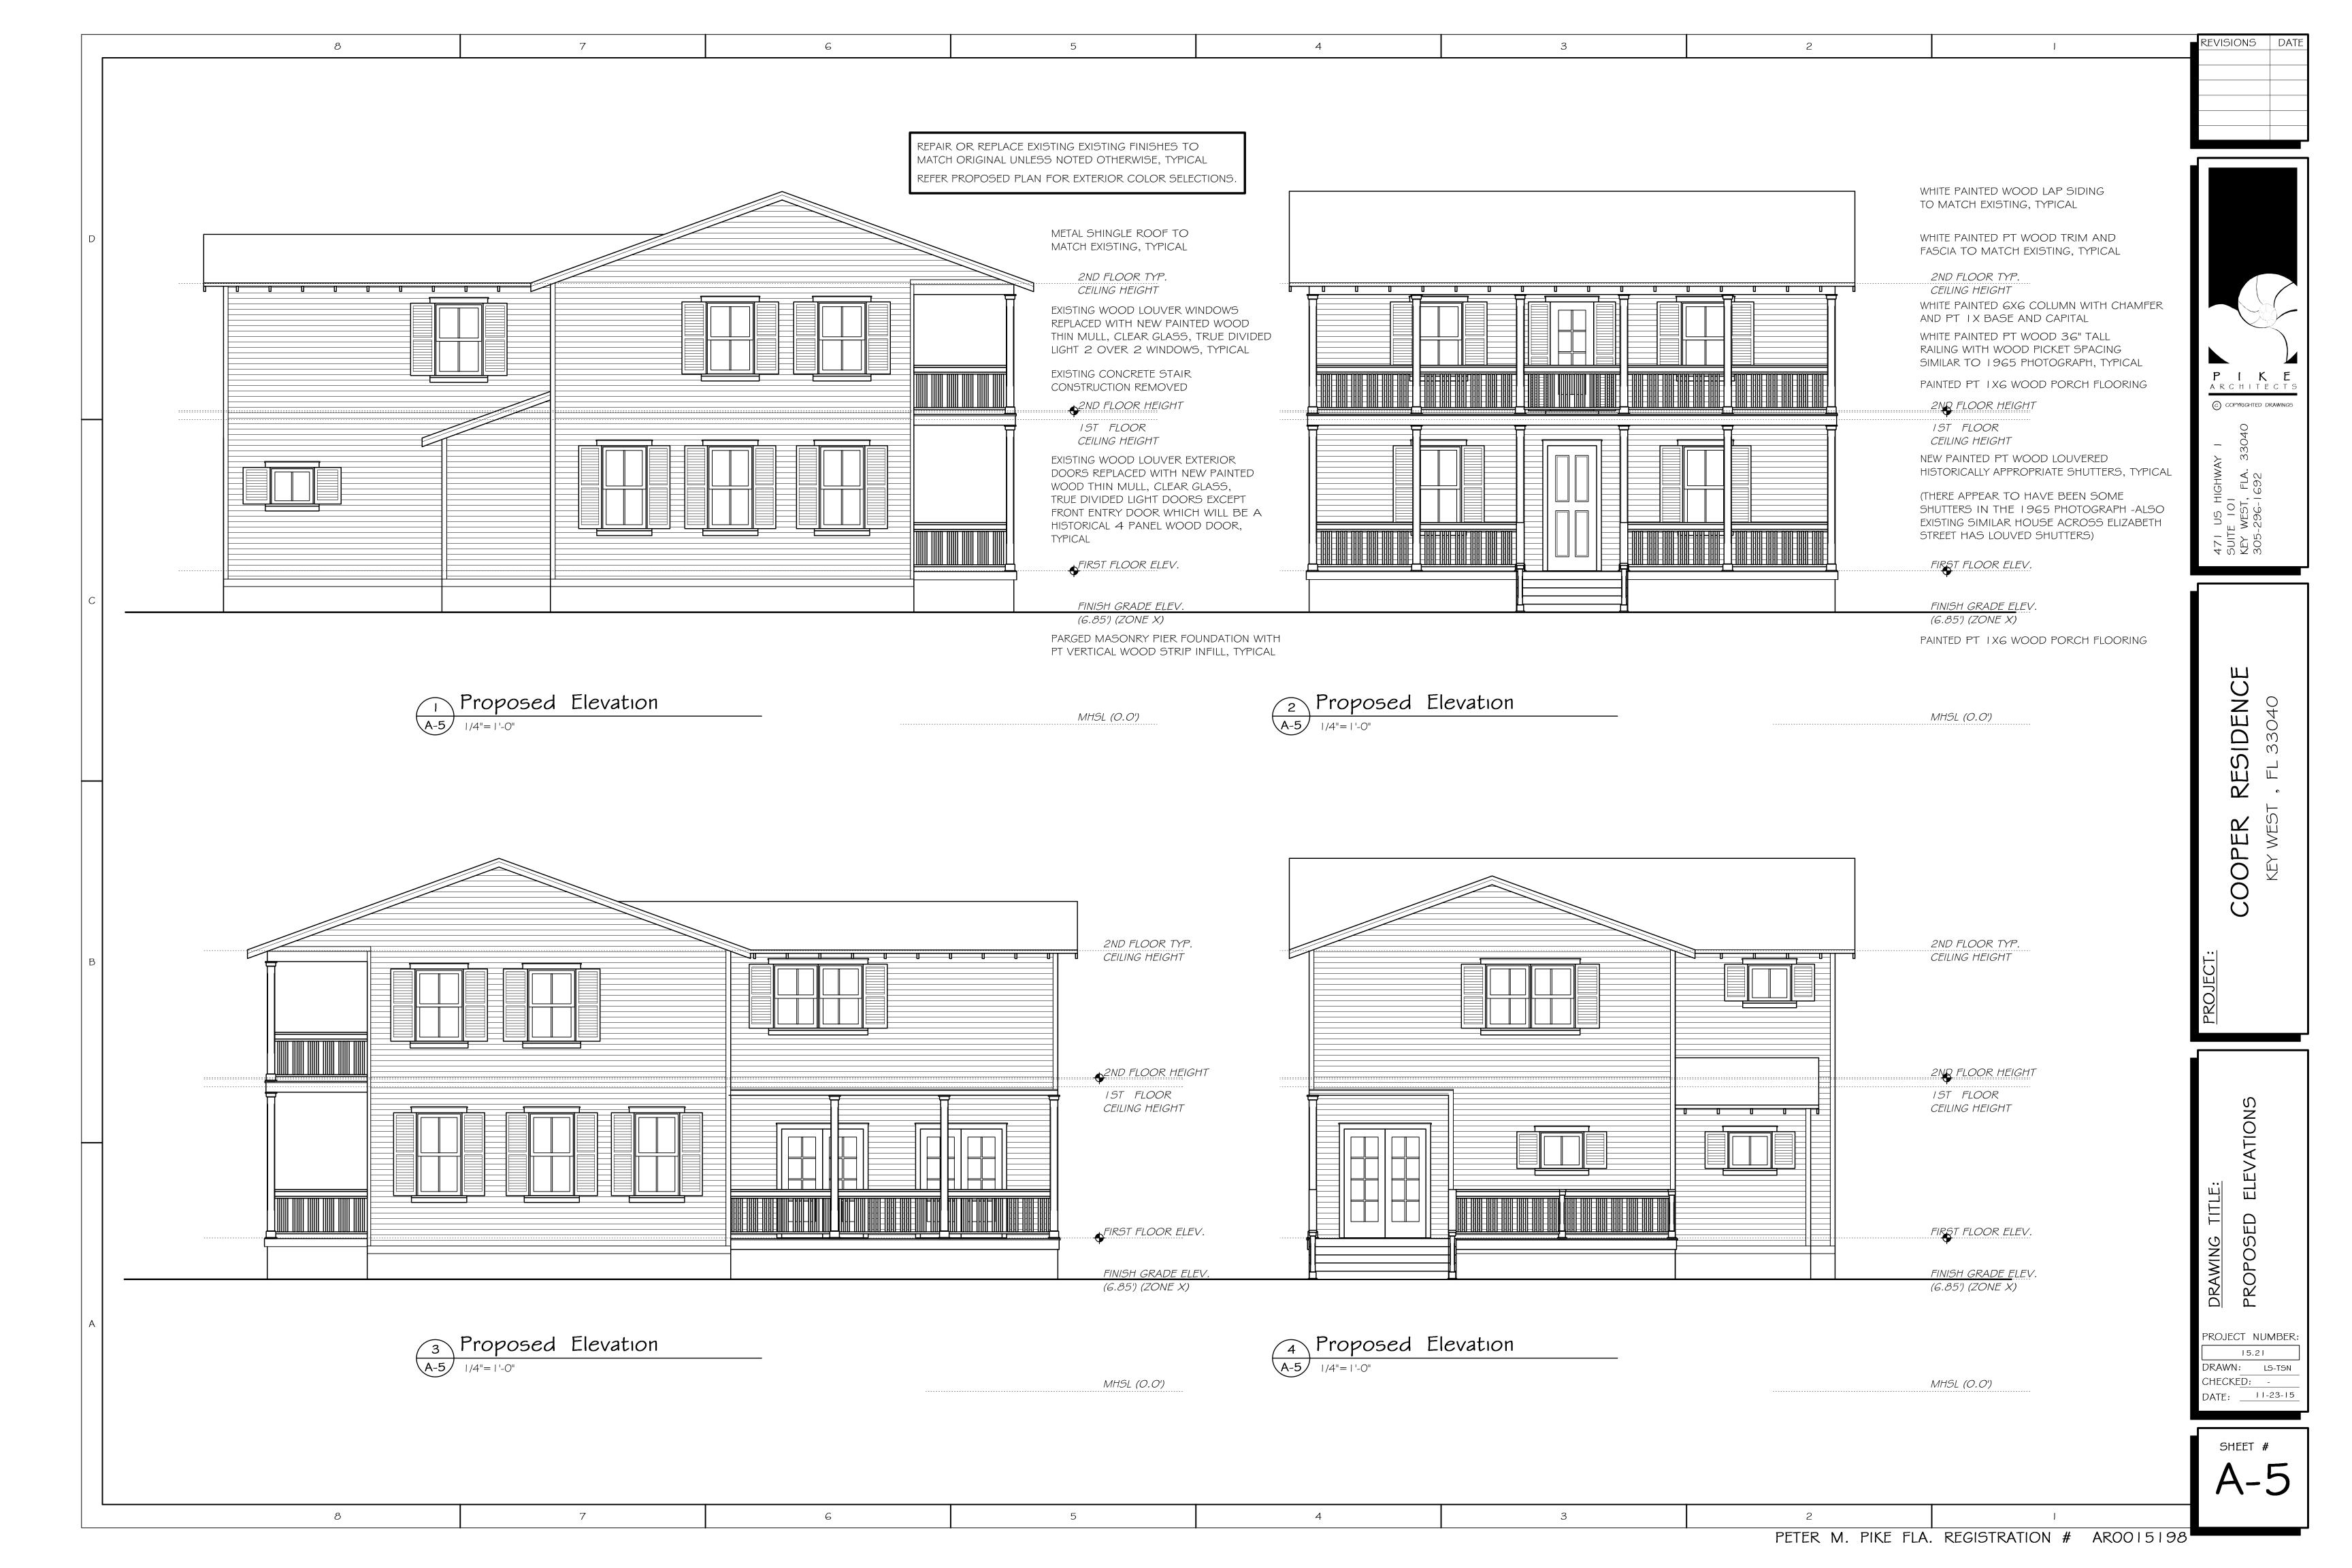

# **Description of Work:**

Partial demolition of rear portion of house. Demolition of front porch floor and enclosure.

### Site Facts:

Located at the corner of Elizabeth Street and Olivia Street, the house at 828 Elizabeth Street is listed as a contributing resource in the survey and was constructed some time before 1889, as it appears on the earliest Sanborn map drawn. The two-story building (previously listed as one and a half stories) has one-story addition in the rear. The house has been altered, with part of its wooden porch changed to concrete. The wooden porch that remained was enclosed and is currently used as storage. The existing footprint shows that there have been a roof added onto the north side of the house, changing the historic footprint of the building.

# **Staff Analysis**

This Certificate of Appropriateness proposes the demolition of the roof of the one-story addition on the rear, the demolition of the concrete front porch and enclosure. As the porch and enclosure appear in a c.1965 photograph, they are historic. Staff does not believe the roof on the one-story portion of the house (with a hipped front and a gable in

the rear) is original to the house. Since staff does not have any evidence that the roof is not historic, it has been treated as historic.

Even though the elements are historic, staff does not feel that they meeting any of the criteria listed in Sec. 102-218, and therefore can be considered for demolition:

- (1) The porch, enclosure, and roof do not embody distinctive characteristics and are not significant and distinguished entity. Staff feels that their components lack individual distinction.
- (2) The porch, front enclosure, and roof are not specifically associated with events that have made a significant contribution to local, state, or national history;
- (3) The porch, enclosure, and roof have no significant character, interest, or value as part of the development, heritage, or cultural characteristics of the city, state or nation, and are not associated with the life of a person significant in the past;
- (4) The porch, enclosure, and roof to be demolished are not the site of a historic event with a significant effect upon society;
- (5) The porch, enclosure, and roof do not exemplify the cultural, political, economic, social, or historic heritage of the city;
- (6) The porch, enclosure, and roof do not portray the environment in an era of history characterized by a distinctive architectural style;
- (7) The porch, enclosure, and roof are not related to a square, park, or other distinctive area.
- (8) The porch, enclosure, and roof do not have a unique location or singular physical characteristic which represents an established and familiar visual feature of its neighborhood or of the city, and do not exemplify the best remaining architectural type in a neighborhood; and
- (9) The porch, enclosure, and roof have not yielded, and are not likely to yield, information important in history.