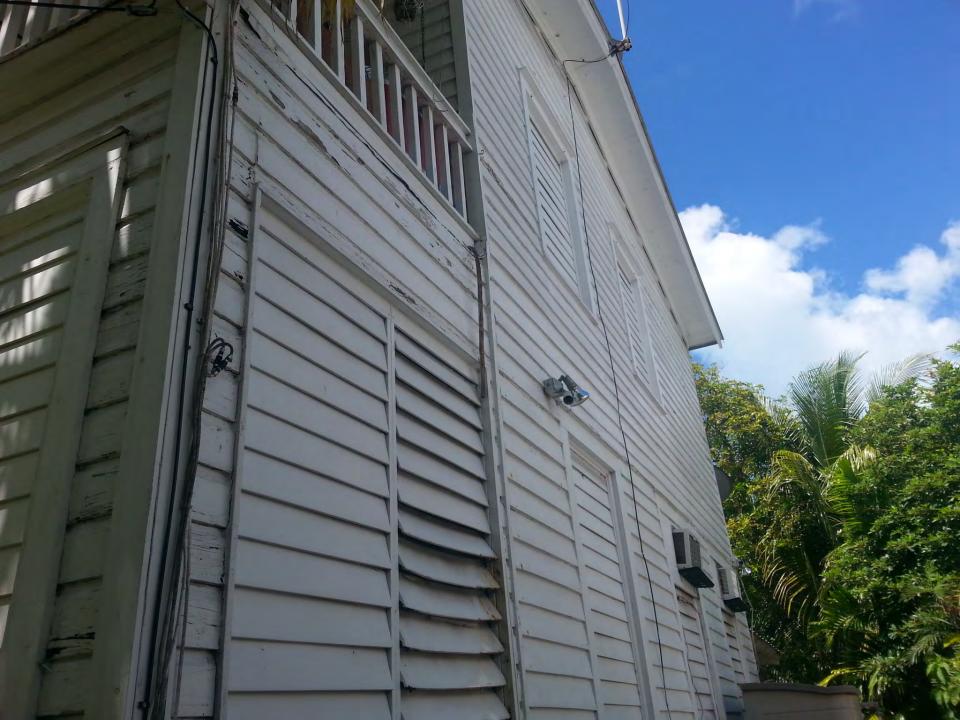

### Site Facts:

Located at the corner of Elizabeth Street and Olivia Street, the house at 828 Elizabeth Street is listed as a contributing resource in the survey and was constructed some time before 1889, as it appears on the earliest Sanborn map drawn. The two-story building (previously listed as one and a half stories) has one-story addition in the rear. The house has been altered, with part of its wooden porch changed to concrete. The wooden porch that remained was enclosed and is currently used as storage. The existing footprint shows that there have been a roof added onto the north side of the house, changing the historic footprint of the building.

# **Staff Analysis**

This Certificate of Appropriateness proposes the demolition of the roof of the one-story addition on the rear, the demolition of the concrete front porch and enclosure. As the porch and enclosure appear in a c.1965 photograph, they are historic. Staff does not believe the roof on the one-story portion of the house (with a hipped front and a gable in

the rear) is original to the house. Since staff does not have any evidence that the roof is not historic, it has been treated as historic.

Even though the elements are historic, staff does not feel that they meeting any of the criteria listed in Sec. 102-218, and therefore can be considered for demolition: