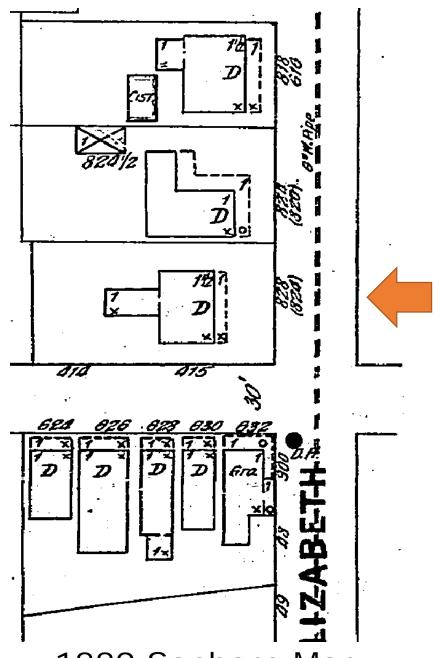

### Site Facts:

Located at the corner of Elizabeth Street and Olivia Street, the house at 828 Elizabeth Street is listed as a contributing resource in the survey and was constructed some time before 1889, as it appears on the earliest Sanborn map drawn. The two-story building (previously listed as one and a half stories) has one-story addition in the rear. The house has been altered, with part of its wooden porch changed to concrete. The wooden porch that remained was enclosed and is currently used as storage. The existing footprint shows that there have been a roof added onto the north side of the house, changing the historic footprint of the building.

# **Staff Analysis**

This Certificate of Appropriateness proposes the demolition of the roof of the one-story addition on the rear, the demolition of the concrete front porch and enclosure. As the porch and enclosure appear in a c.1965 photograph, they are historic. Staff does not believe the roof on the one-story portion of the house (with a hipped front and a gable in

the rear) is original to the house. Since staff does not have any evidence that the roof is not historic, it has been treated as historic.

Even though the elements are historic, staff does not feel that they meeting any of the criteria listed in Sec. 102-218, and therefore can be considered for demolition: