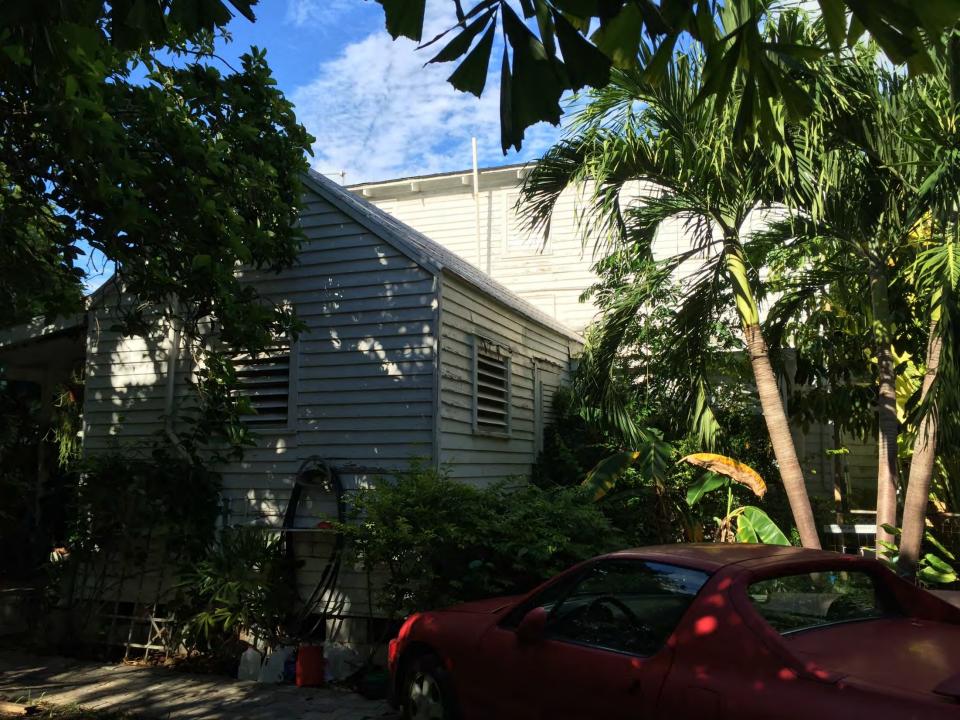

### Site Facts:

Located at the corner of Elizabeth Street and Olivia Street, the house at 828 Elizabeth Street is listed as a contributing resource in the survey and was constructed some time before 1889, as it appears on the earliest Sanborn map drawn. The two-story building (previously listed as one and a half stories) has one-story addition in the rear. The house has been altered, with part of its wooden porch changed to concrete. The wooden porch that remained was enclosed and is currently used as storage. The existing footprint shows that there have been a roof added onto the north side of the house, changing the historic footprint of the building.

# **Staff Analysis**

This Certificate of Appropriateness proposes the demolition of the roof of the one-story addition on the rear, the demolition of the concrete front porch and enclosure. As the porch and enclosure appear in a c.1965 photograph, they are historic. Staff does not believe the roof on the one-story portion of the house (with a hipped front and a gable in