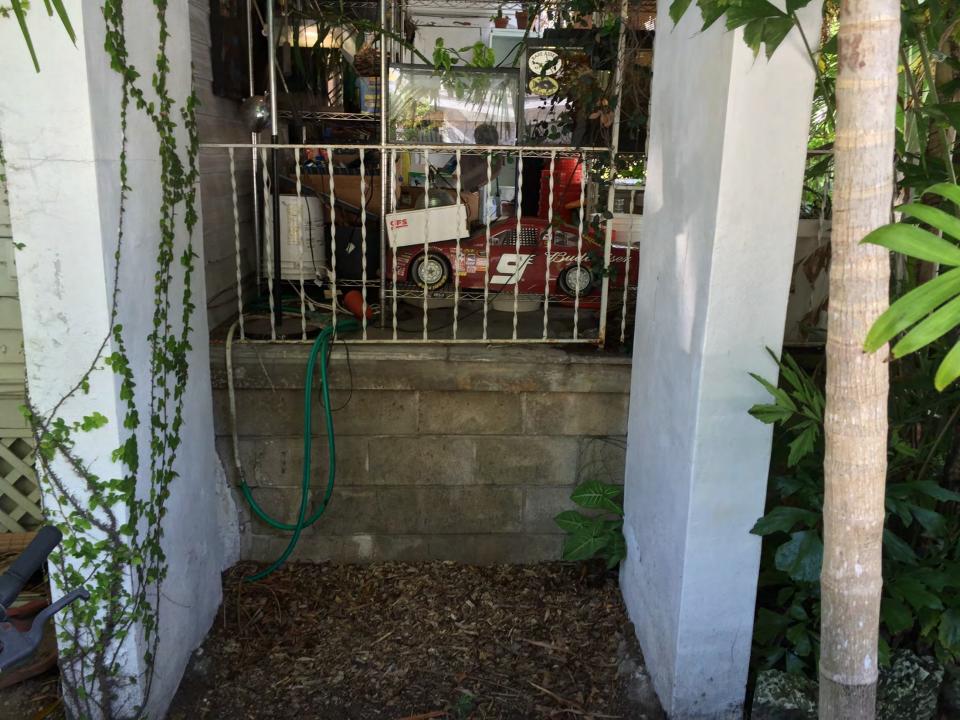

### Site Facts:

Located at the corner of Elizabeth Street and Olivia Street, the house at 828 Elizabeth Street is listed as a contributing resource in the survey and was constructed some time before 1889, as it appears on the earliest Sanborn map drawn. The two-story building (previously listed as one and a half stories) has one-story addition in the rear. The house has been altered, with part of its wooden porch changed to concrete. The wooden porch that remained was enclosed and is currently used as storage. The existing footprint shows that there have been a roof added onto the north side of the house, changing the historic footprint of the building.

# **Staff Analysis**

This Certificate of Appropriateness proposes the demolition of the roof of the one-story addition on the rear, the demolition of the concrete front porch and enclosure. As the porch and enclosure appear in a c.1965 photograph, they are historic. Staff does not believe the roof on the one-story portion of the house (with a hipped front and a gable in

the rear) is original to the house. Since staff does not have any evidence that the roof is not historic, it has been treated as historic.

Even though the elements are historic, staff does not feel that they meeting any of the criteria listed in Sec. 102-218, and therefore can be considered for demolition: