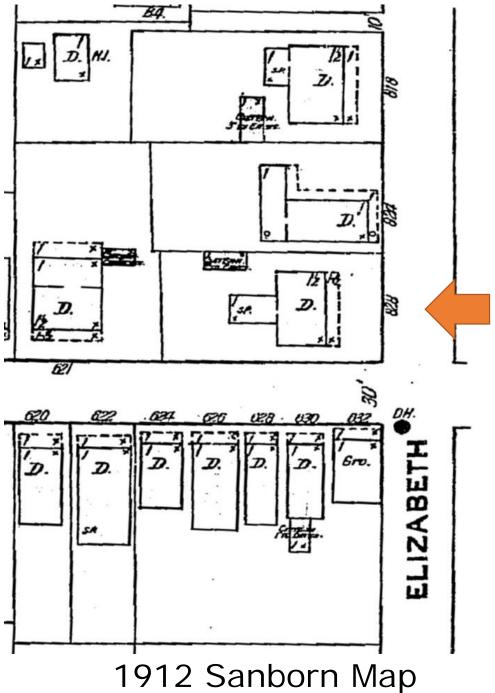

### Site Facts:

Located at the corner of Elizabeth Street and Olivia Street, the house at 828 Elizabeth Street is listed as a contributing resource in the survey and was constructed some time before 1889, as it appears on the earliest Sanborn map drawn. The two-story building (previously listed as one and a half stories) has one-story addition in the rear. The house has been altered, with part of its wooden porch changed to concrete. The wooden porch that remained was enclosed and is currently used as storage. The existing footprint shows that there have been a roof added onto the north side of the house, changing the historic footprint of the building.

# **Staff Analysis**

This Certificate of Appropriateness proposes the demolition of the roof of the one-story addition on the rear, the demolition of the concrete front porch and enclosure. As the porch and enclosure appear in a c.1965 photograph, they are historic. Staff does not believe the roof on the one-story portion of the house (with a hipped front and a gable in

the rear) is original to the house. Since staff does not have any evidence that the roof is not historic, it has been treated as historic.

Even though the elements are historic, staff does not feel that they meeting any of the criteria listed in Sec. 102-218, and therefore can be considered for demolition: