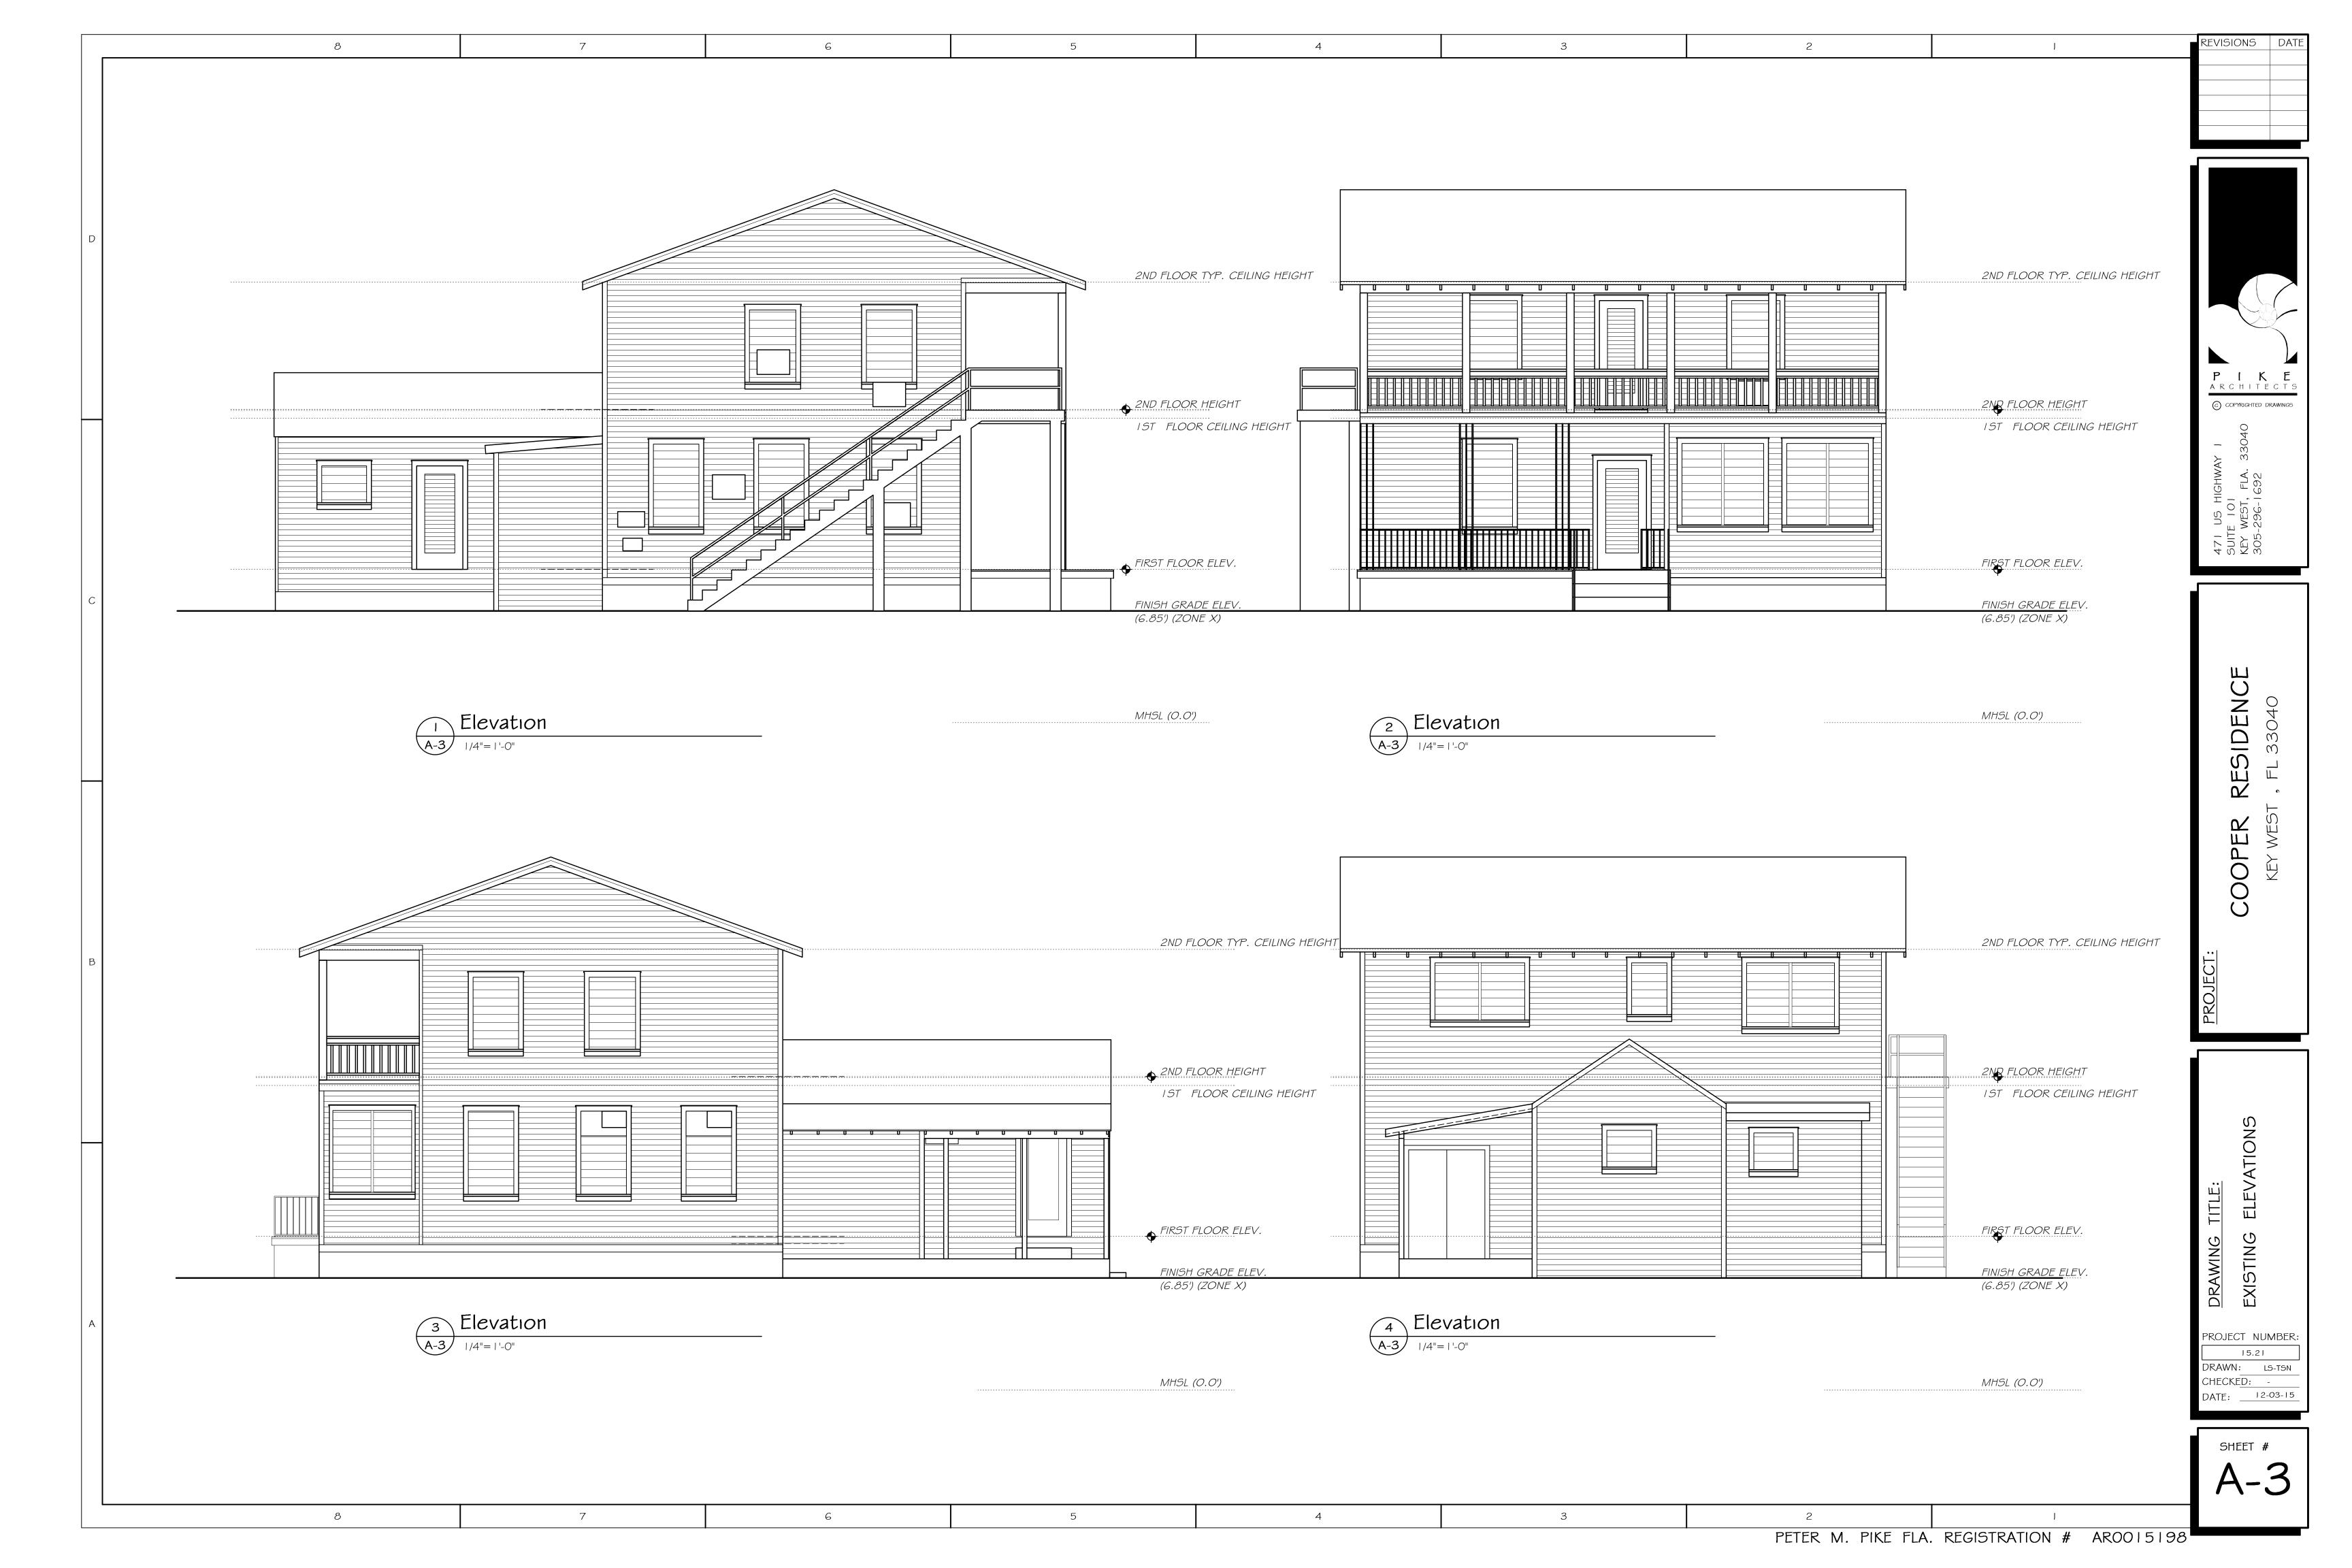

### Site Facts:

Located at the corner of Elizabeth Street and Olivia Street, the house at 828 Elizabeth Street is listed as a contributing resource in the survey and was constructed some time before 1889, as it appears on the earliest Sanborn map drawn. The two-story building (previously listed as one and a half stories) has one-story addition in the rear. The house has been altered, with part of its wooden porch changed to concrete. The wooden porch that remained was enclosed and is currently used as storage. The existing footprint shows that there have been a roof added onto the north side of the house, changing the historic footprint of the building.

# **Staff Analysis**

This Certificate of Appropriateness proposes the demolition of the roof of the one-story addition on the rear, the demolition of the concrete front porch and enclosure. As the porch and enclosure appear in a c.1965 photograph, they are historic. Staff does not believe the roof on the one-story portion of the house (with a hipped front and a gable in

the rear) is original to the house. Since staff does not have any evidence that the roof is not historic, it has been treated as historic.

Even though the elements are historic, staff does not feel that they meeting any of the criteria listed in Sec. 102-218, and therefore can be considered for demolition: