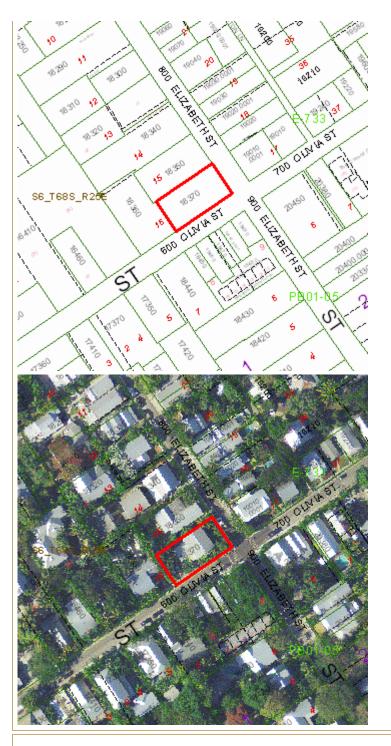

### Site Facts:

Located at the corner of Elizabeth Street and Olivia Street, the house at 828 Elizabeth Street is listed as a contributing resource in the survey and was constructed some time before 1889, as it appears on the earliest Sanborn map drawn. The two-story building (previously listed as one and a half stories) has one-story addition in the rear. The house has been altered, with part of its wooden porch changed to concrete. The wooden porch that remained was enclosed and is currently used as storage. The existing footprint shows that there have been a roof added onto the north side of the house, changing the historic footprint of the building.

# **Staff Analysis**

This Certificate of Appropriateness proposes the demolition of the roof of the one-story addition on the rear, the demolition of the concrete front porch and enclosure. As the porch and enclosure appear in a c.1965 photograph, they are historic. Staff does not believe the roof on the one-story portion of the house (with a hipped front and a gable in

the rear) is original to the house. Since staff does not have any evidence that the roof is not historic, it has been treated as historic.

Even though the elements are historic, staff does not feel that they meeting any of the criteria listed in Sec. 102-218, and therefore can be considered for demolition: