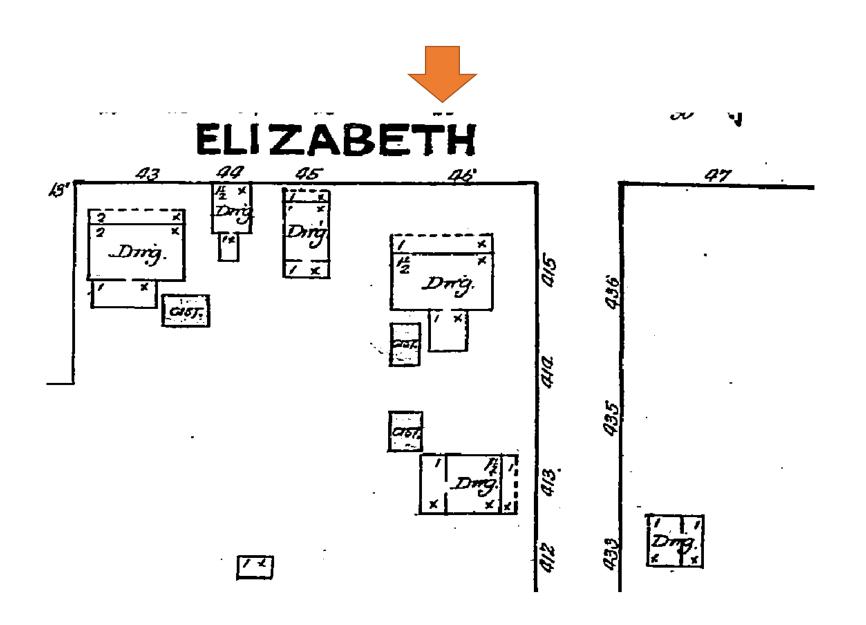

### Site Facts:

Located at the corner of Elizabeth Street and Olivia Street, the house at 828 Elizabeth Street is listed as a contributing resource in the survey and was constructed some time before 1889, as it appears on the earliest Sanborn map drawn. The two-story building (previously listed as one and a half stories) has one-story addition in the rear. The house has been altered, with part of its wooden porch changed to concrete. The wooden porch that remained was enclosed and is currently used as storage. The existing footprint shows that there have been a roof added onto the north side of the house, changing the historic footprint of the building.

# **Staff Analysis**

This Certificate of Appropriateness proposes the demolition of the roof of the one-story addition on the rear, the demolition of the concrete front porch and enclosure. As the porch and enclosure appear in a c.1965 photograph, they are historic. Staff does not believe the roof on the one-story portion of the house (with a hipped front and a gable in

the rear) is original to the house. Since staff does not have any evidence that the roof is not historic, it has been treated as historic.

Even though the elements are historic, staff does not feel that they meeting any of the criteria listed in Sec. 102-218, and therefore can be considered for demolition: