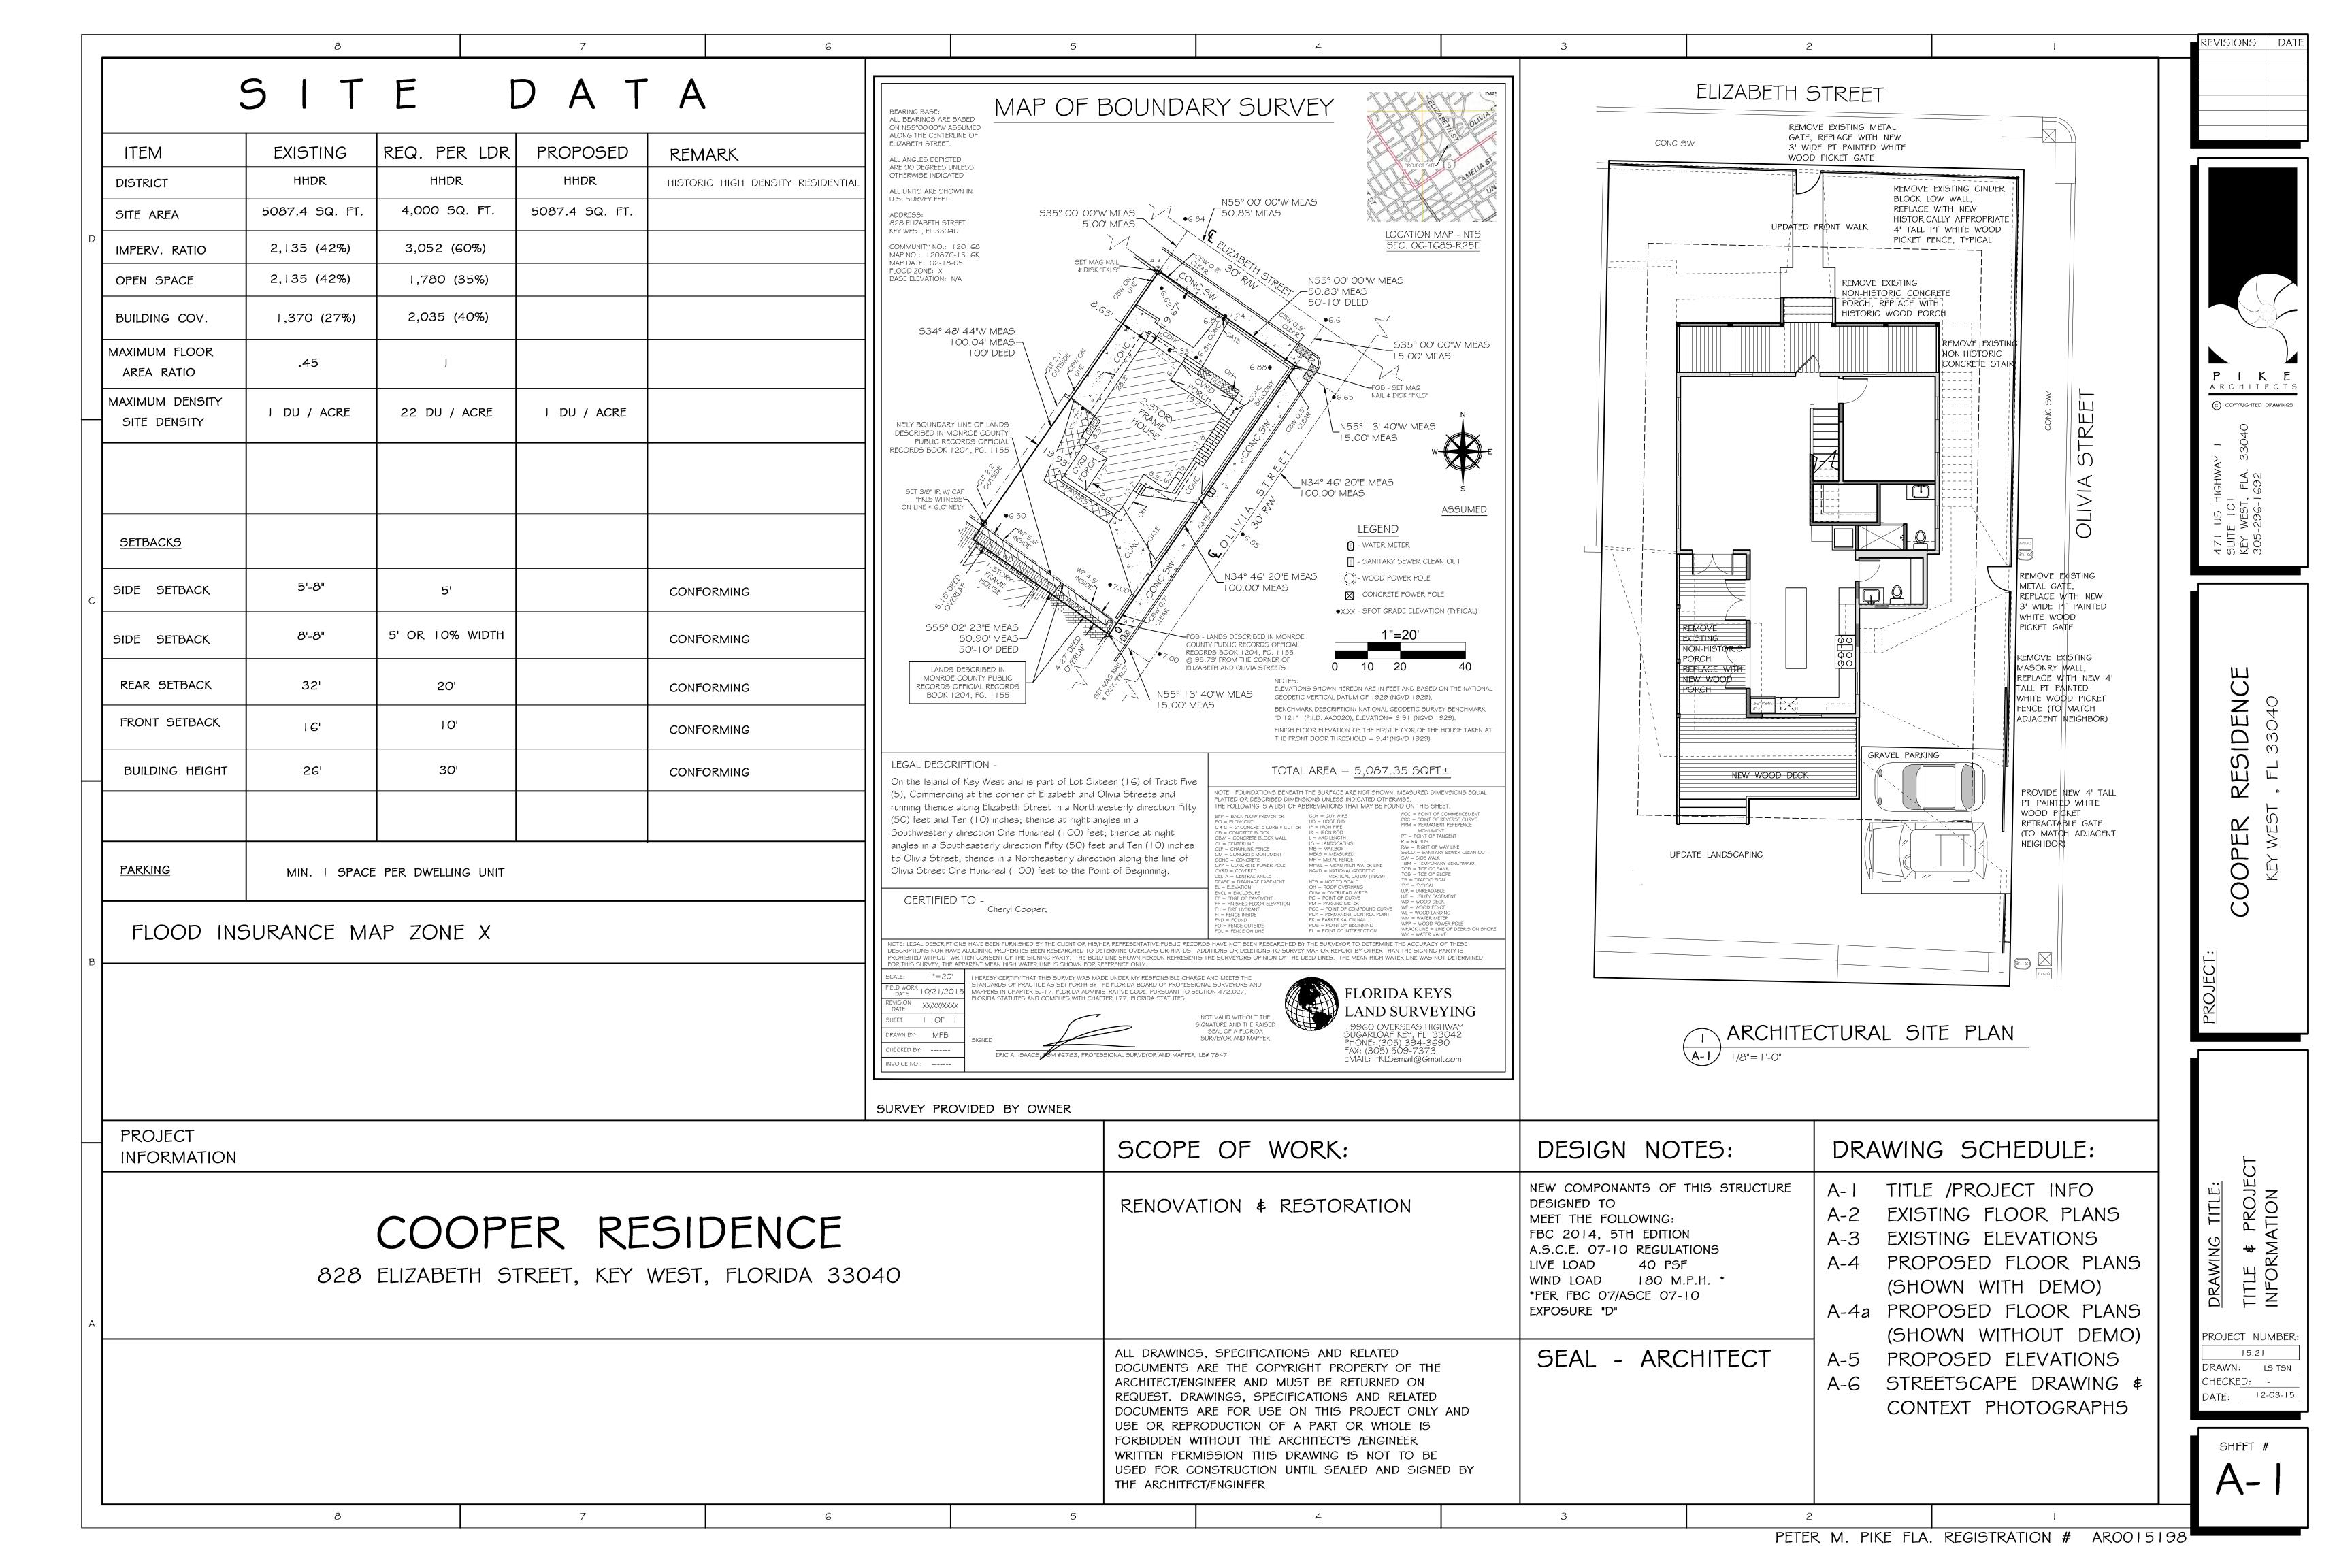

### Site Facts:

Located at the corner of Elizabeth Street and Olivia Street, the house at 828 Elizabeth Street is listed as a contributing resource in the survey and was constructed some time before 1889, as it appears on the earliest Sanborn map drawn. The two-story building (previously listed as one and a half stories) has one-story addition in the rear. The house has been altered, with part of its wooden porch changed to concrete. The wooden porch that remained was enclosed and is currently used as storage. The existing footprint shows that there have been a roof added onto the north side of the house, changing the historic footprint of the building.