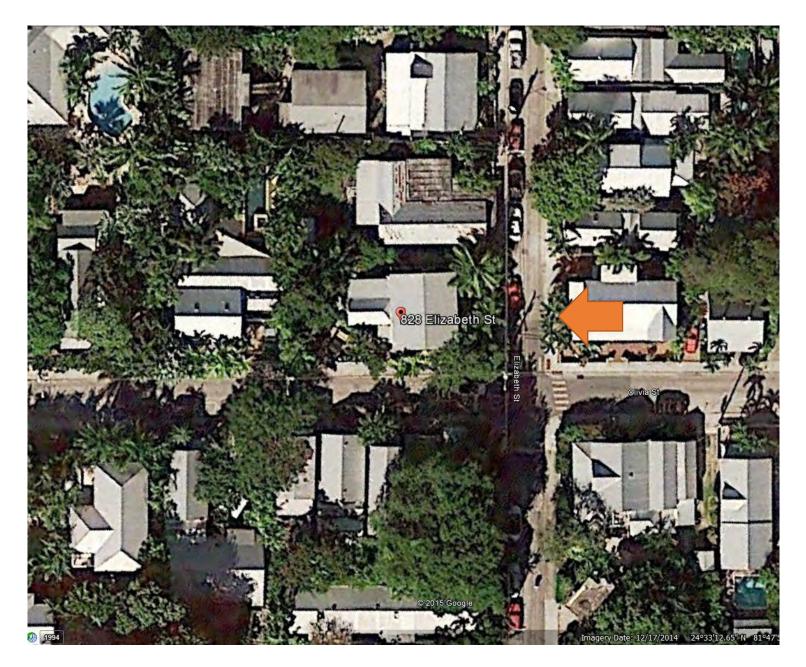

**Application Number:** H15-01-1798

Address: #828 Elizabeth Street

### Site Facts:

Located at the corner of Elizabeth Street and Olivia Street, the house at 828 Elizabeth Street is listed as a contributing resource in the survey and was constructed some time before 1889, as it appears on the earliest Sanborn map drawn. The two-story building (previously listed as one and a half stories) has one-story addition in the rear. The house has been altered, with part of its wooden porch changed to concrete. The wooden porch that remained was enclosed and is currently used as storage. The existing footprint shows that there have been a roof added onto the north side of the house, changing the historic footprint of the building.