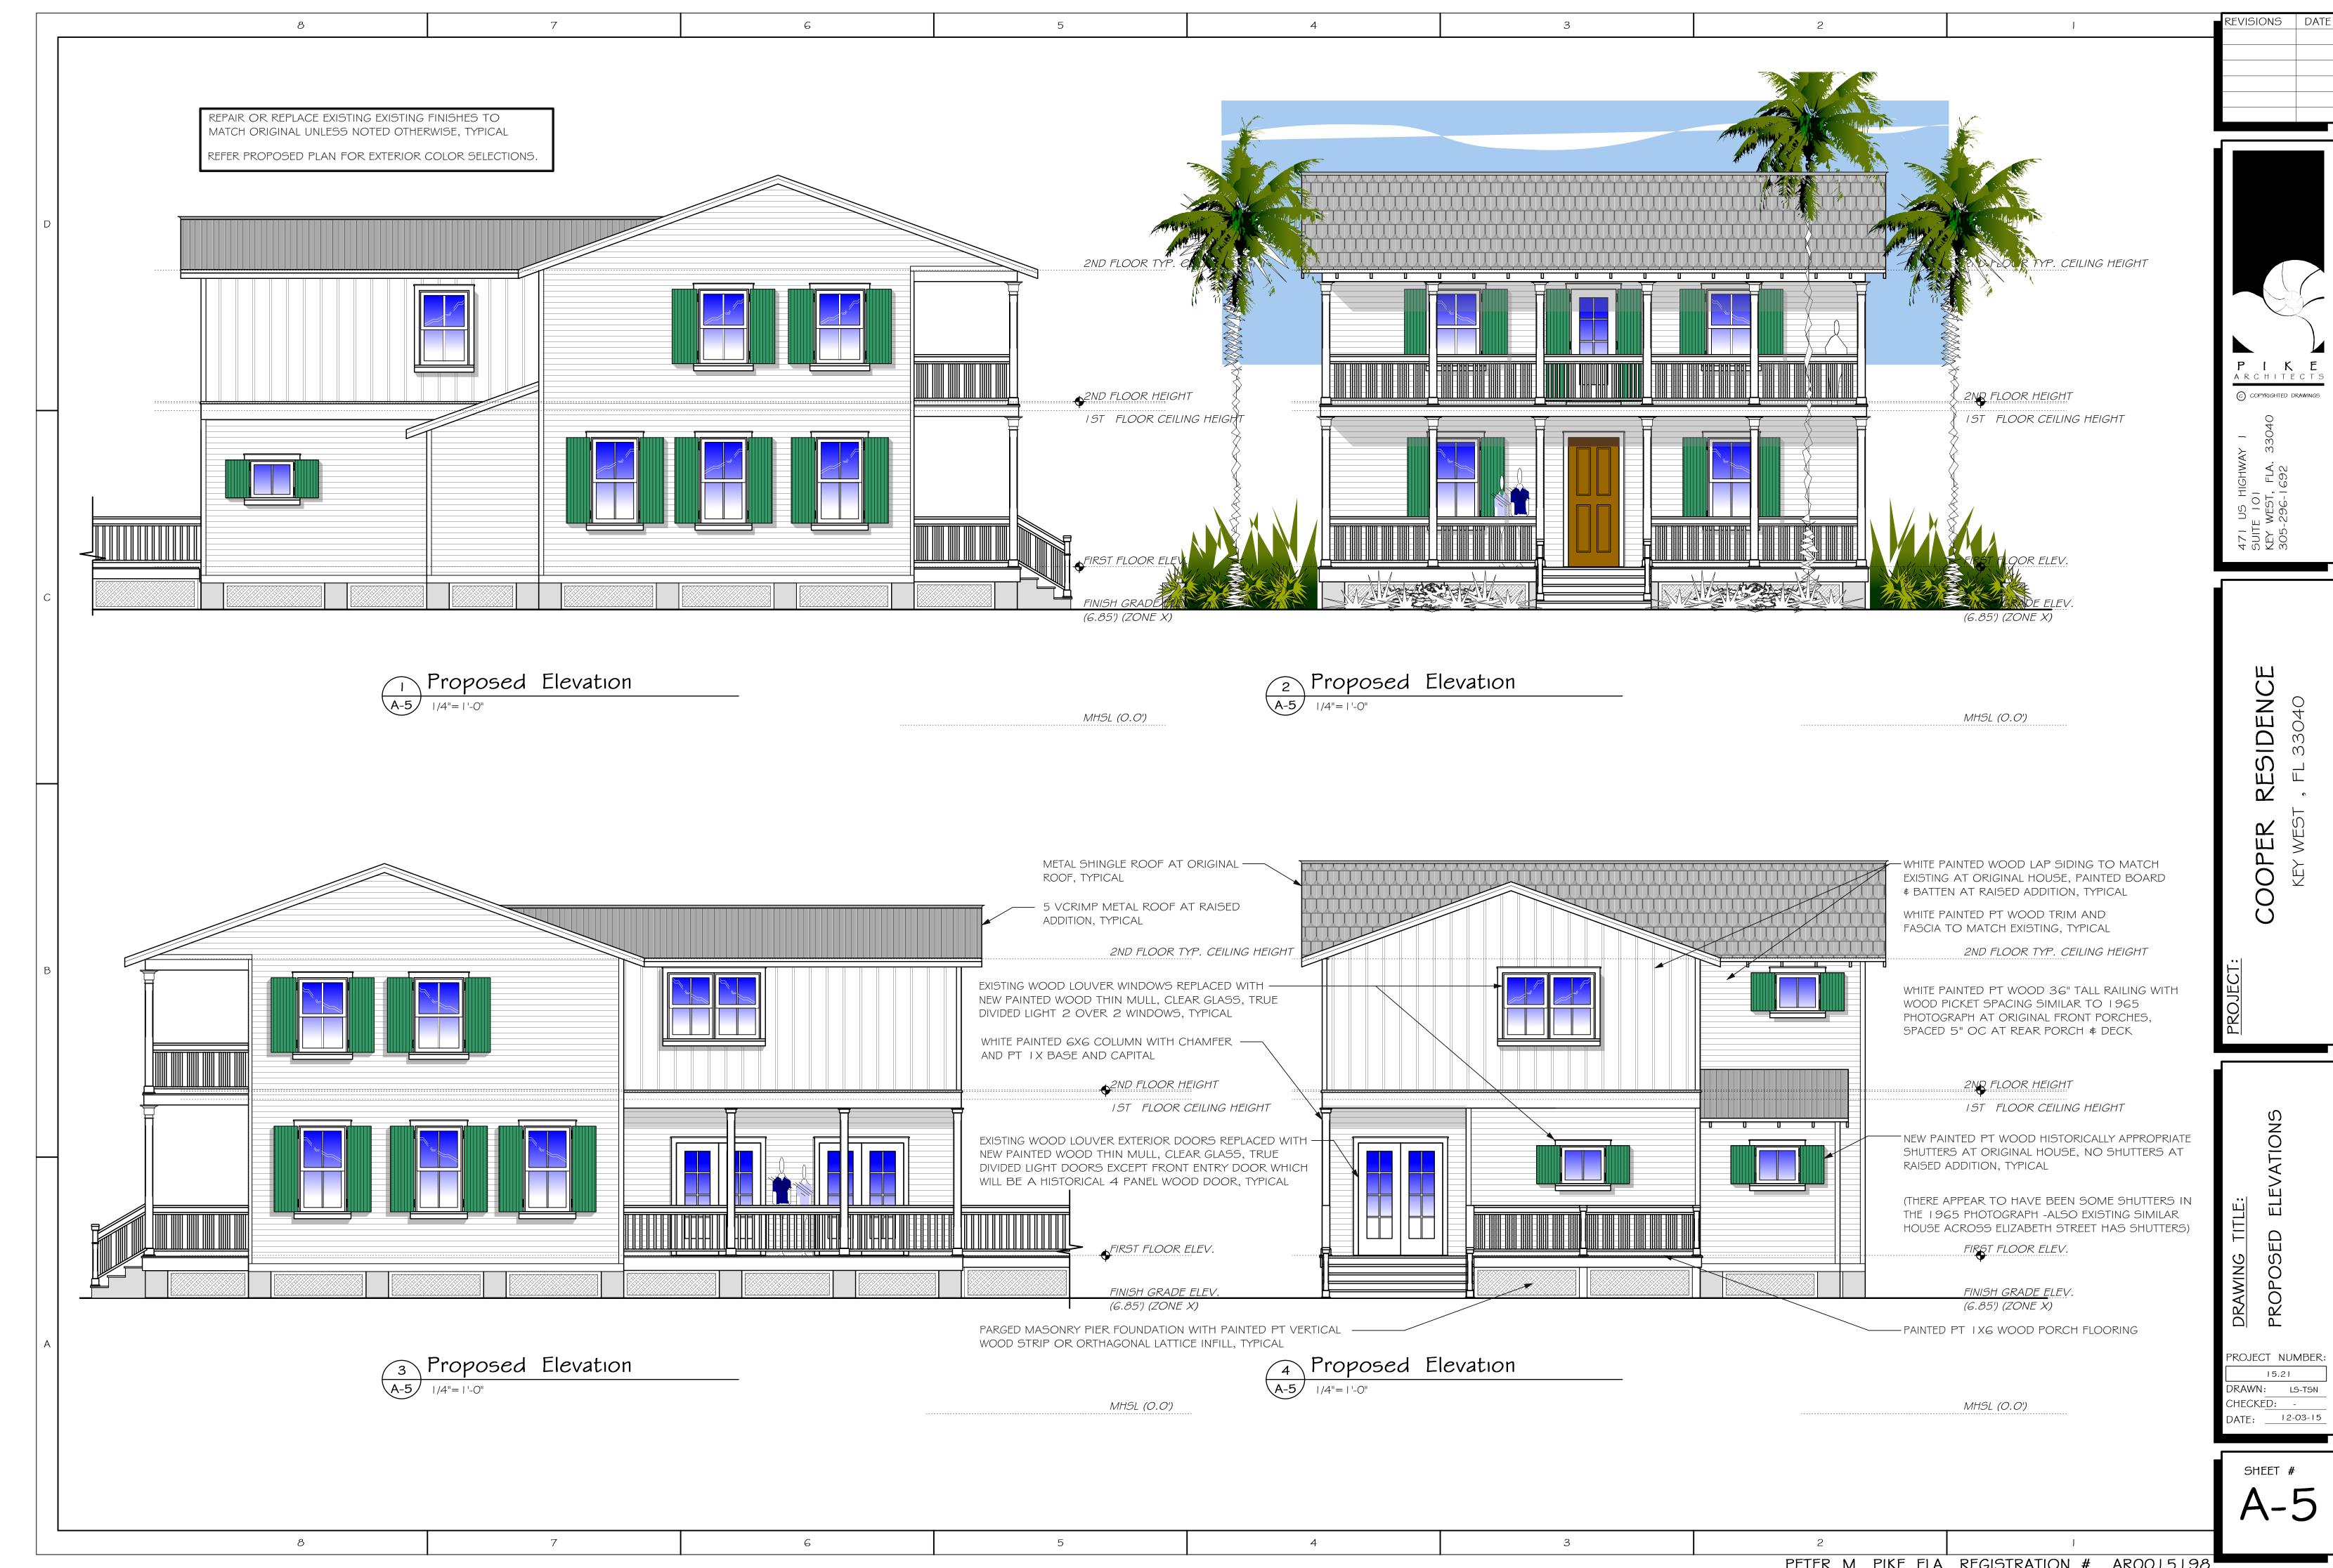

# **Description of Work:**

Partial demolition of rear portion of house. Demolition of front porch floor and enclosure.

### Site Facts:

Located at the corner of Elizabeth Street and Olivia Street, the house at 828 Elizabeth Street is listed as a contributing resource in the survey and was constructed some time before 1889, as it appears on the earliest Sanborn map drawn. The two-story building (previously listed as one and a half stories) has one-story addition in the rear. The house has been altered, with part of its wooden porch changed to concrete. The wooden porch that remained was enclosed and is currently used as storage. The existing footprint shows that there have been a roof added onto the north side of the house, changing the historic footprint of the building.

# **Staff Analysis**

This Certificate of Appropriateness proposes the demolition of the roof of the one-story addition on the rear, the demolition of the concrete front porch and enclosure. As the porch and enclosure appear in a c.1965 photograph, they are historic. Staff does not believe the roof on the one-story portion of the house (with a hipped front and a gable in

the rear) is original to the house. Since staff does not have any evidence that the roof is not historic, it has been treated as historic.

Even though the elements are historic, staff does not feel that they meeting any of the criteria listed in Sec. 102-218, and therefore can be considered for demolition:

- (1) The porch, enclosure, and roof do not embody distinctive characteristics and are not significant and distinguished entity. Staff feels that their components lack individual distinction.
- (2) The porch, front enclosure, and roof are not specifically associated with events that have made a significant contribution to local, state, or national history;
- (3) The porch, enclosure, and roof have no significant character, interest, or value as part of the development, heritage, or cultural characteristics of the city, state or nation, and are not associated with the life of a person significant in the past;
- (4) The porch, enclosure, and roof to be demolished are not the site of a historic event with a significant effect upon society;
- (5) The porch, enclosure, and roof do not exemplify the cultural, political, economic, social, or historic heritage of the city;
- (6) The porch, enclosure, and roof do not portray the environment in an era of history characterized by a distinctive architectural style;
- (7) The porch, enclosure, and roof are not related to a square, park, or other distinctive area.
- (8) The porch, enclosure, and roof do not have a unique location or singular physical characteristic which represents an established and familiar visual feature of its neighborhood or of the city, and do not exemplify the best remaining architectural type in a neighborhood; and
- (9) The porch, enclosure, and roof have not yielded, and are not likely to yield, information important in history.