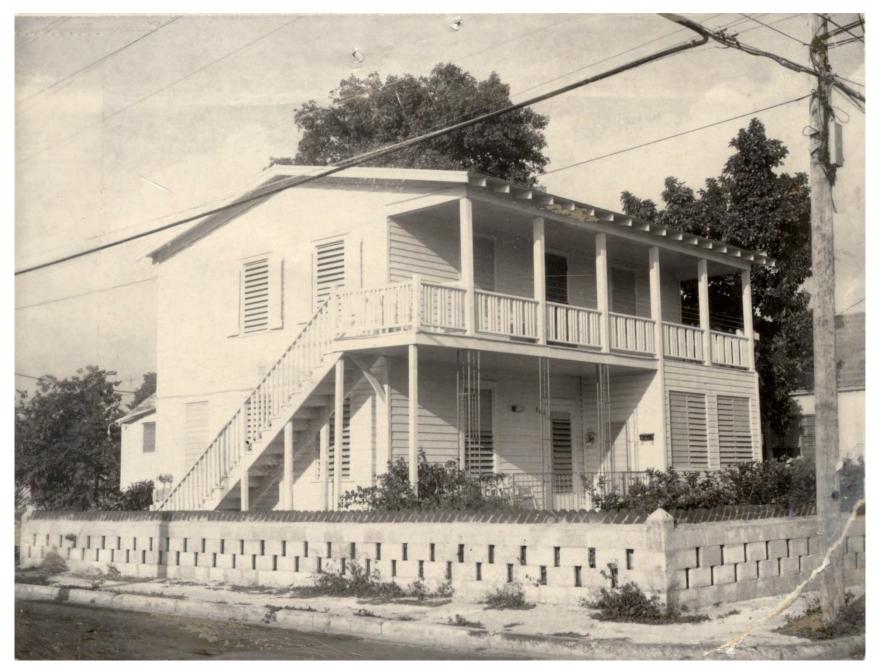

### Site Facts:

Located at the corner of Elizabeth Street and Olivia Street, the house at 828 Elizabeth Street is listed as a contributing resource in the survey and was constructed some time before 1889, as it appears on the earliest Sanborn map drawn. The two-story building (previously listed as one and a half stories) has one-story addition in the rear. The house has been altered, with part of its wooden porch changed to concrete. The wooden porch that remained was enclosed and is currently used as storage. The existing footprint shows that there have been a roof added onto the north side of the house, changing the historic footprint of the building.

# **Staff Analysis**

This Certificate of Appropriateness proposes the demolition of the roof of the one-story addition on the rear, the demolition of the concrete front porch and enclosure. As the porch and enclosure appear in a c.1965 photograph, they are historic. Staff does not believe the roof on the one-story portion of the house (with a hipped front and a gable in

the rear) is original to the house. Since staff does not have any evidence that the roof is not historic, it has been treated as historic.

Even though the elements are historic, staff does not feel that they meeting any of the criteria listed in Sec. 102-218, and therefore can be considered for demolition: