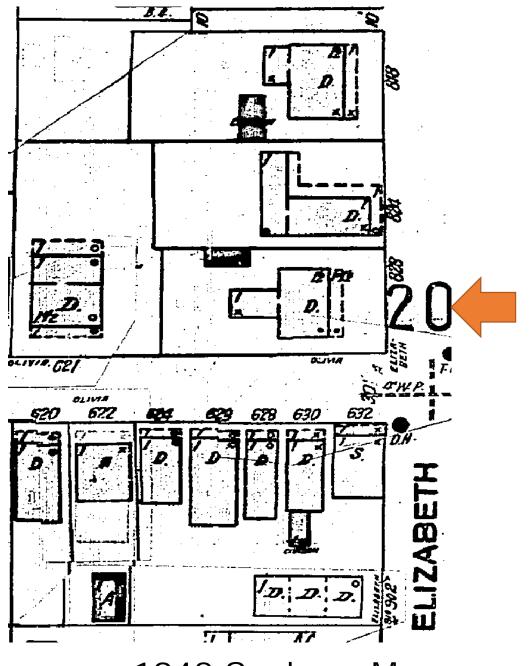

### Site Facts:

Located at the corner of Elizabeth Street and Olivia Street, the house at 828 Elizabeth Street is listed as a contributing resource in the survey and was constructed some time before 1889, as it appears on the earliest Sanborn map drawn. The two-story building (previously listed as one and a half stories) has one-story addition in the rear. The house has been altered, with part of its wooden porch changed to concrete. The wooden porch that remained was enclosed and is currently used as storage. The existing footprint shows that there have been a roof added onto the north side of the house, changing the historic footprint of the building.

# **Staff Analysis**

This Certificate of Appropriateness proposes the demolition of the roof of the one-story addition on the rear, the demolition of the concrete front porch and enclosure. As the porch and enclosure appear in a c.1965 photograph, they are historic. Staff does not believe the roof on the one-story portion of the house (with a hipped front and a gable in

the rear) is original to the house. Since staff does not have any evidence that the roof is not historic, it has been treated as historic.

Even though the elements are historic, staff does not feel that they meeting any of the criteria listed in Sec. 102-218, and therefore can be considered for demolition: