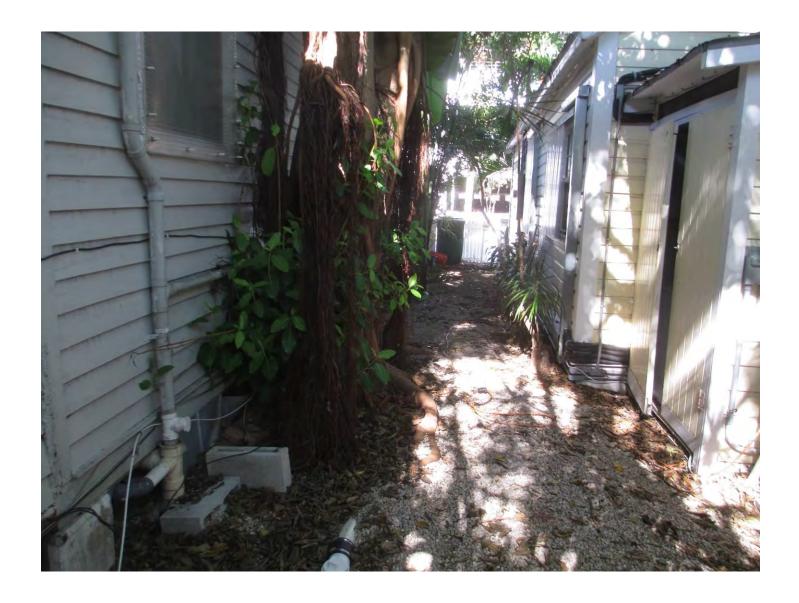

### **STAFF REPORT**

DATE: January 26, 2016

RE: 912 & 914 James Street (permit application # T15-7721)

FROM: Karen DeMaria, City of Key West Urban Forestry Manager

An application was received requesting the removal of **(1) Strangler Fig tree**. A site inspection was done on January 7, 2016 and documented the following:

Tree Species: Strangler Fig (Ficus aurea)

Diameter: 28.3"

Location: 30% (tree directly impacting house, roots impacting water and

sewer lines, large canopy, property line tree)

Species: 100% (on protected tree list)

Condition: 60% (Fair)

Total Average Value = 63%

Value x Diameter = 17.8 replacement caliper inches

Recommendation: Recommend approval of the removal of one (1) Strangler Fig tree at 912 & 914 James Street to be replaced with 17.8 caliper inches of dicot or fruit trees from approved list, FL#1, to be planted onsite.