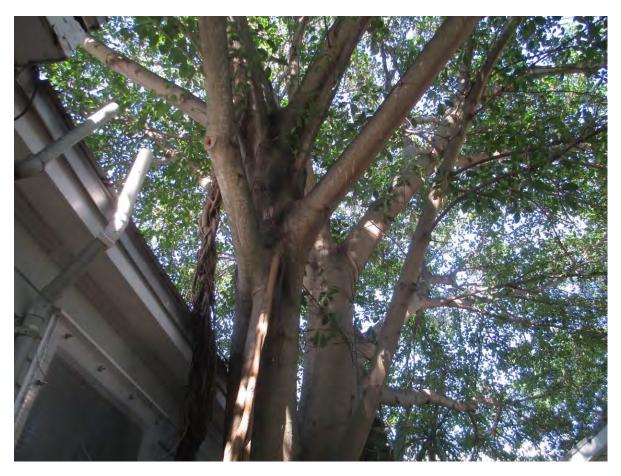

### **STAFF REPORT**

DATE: January 26, 2016

RE: 912 & 914 James Street (permit application # T15-7721)

FROM: Karen DeMaria, City of Key West Urban Forestry Manager

An application was received requesting the removal of **(1) Strangler Fig tree**. A site inspection was done on January 7, 2016 and documented the following:

Tree Species: Strangler Fig (Ficus aurea)

Diameter: 28.3"

Location: 30% (tree directly impacting house, roots impacting water and

sewer lines, large canopy, property line tree)

Species: 100% (on protected tree list)

Condition: 60% (Fair)

Total Average Value = 63%

Value x Diameter = 17.8 replacement caliper inches

Recommendation: Recommend approval of the removal of one (1) Strangler Fig tree at 912 & 914 James Street to be replaced with 17.8 caliper inches of dicot or fruit trees from approved list, FL#1, to be planted onsite.