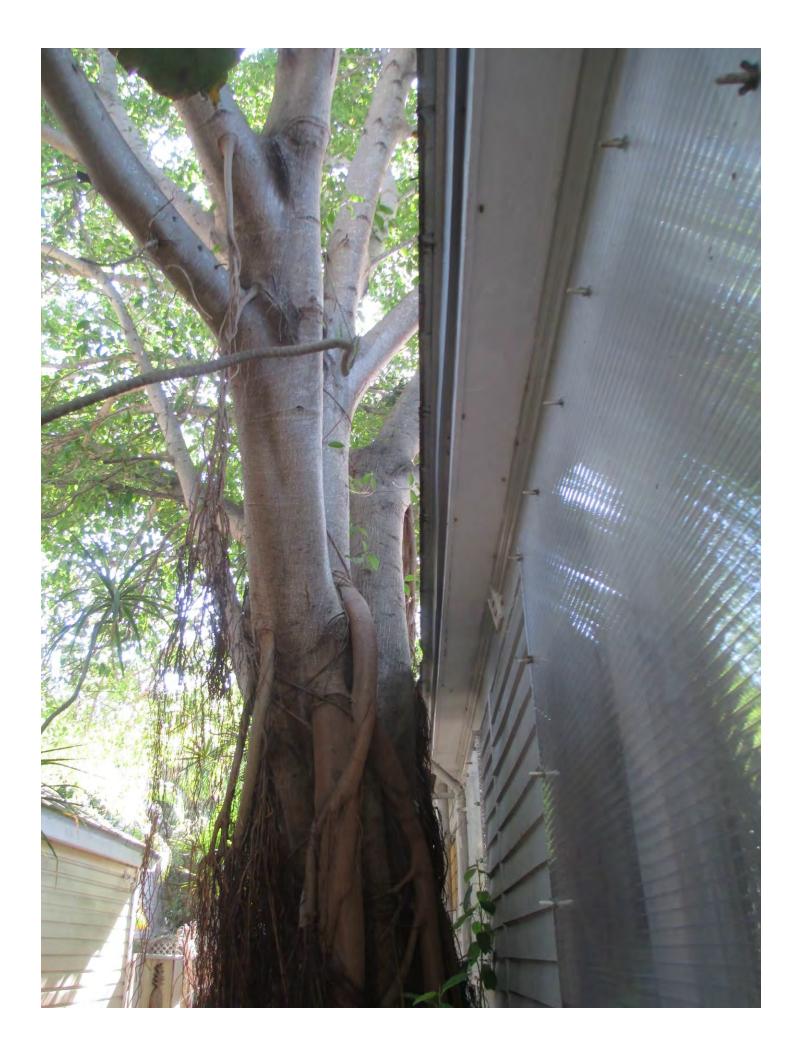

### **STAFF REPORT**

DATE: January 26, 2016

RE: 912 & 914 James Street (permit application # T15-7721)

FROM: Karen DeMaria, City of Key West Urban Forestry Manager

An application was received requesting the removal of **(1) Strangler Fig tree**. A site inspection was done on January 7, 2016 and documented the following:

Tree Species: Strangler Fig (Ficus aurea)

Diameter: 28.3"

Location: 30% (tree directly impacting house, roots impacting water and

sewer lines, large canopy, property line tree)

Species: 100% (on protected tree list)

Condition: 60% (Fair)

Total Average Value = 63%

Value x Diameter = 17.8 replacement caliper inches

Recommendation: Recommend approval of the removal of one (1) Strangler Fig tree at 912 & 914 James Street to be replaced with 17.8 caliper inches of dicot or fruit trees from approved list, FL#1, to be planted onsite.