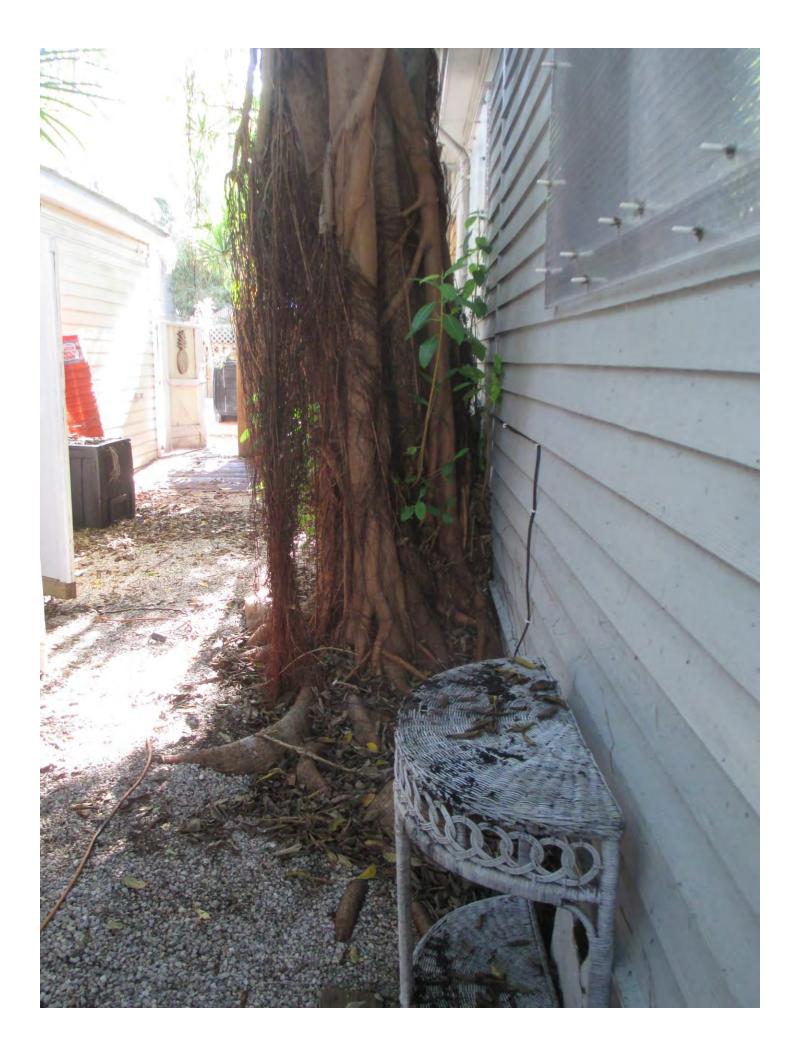

### **STAFF REPORT**

DATE: January 26, 2016

RE: 912 & 914 James Street (permit application # T15-7721)

FROM: Karen DeMaria, City of Key West Urban Forestry Manager

An application was received requesting the removal of **(1) Strangler Fig tree**. A site inspection was done on January 7, 2016 and documented the following:

Tree Species: Strangler Fig (Ficus aurea)

Diameter: 28.3"

Location: 30% (tree directly impacting house, roots impacting water and

sewer lines, large canopy, property line tree)

Species: 100% (on protected tree list)

Condition: 60% (Fair)

Total Average Value = 63%

Value x Diameter = 17.8 replacement caliper inches

Recommendation: Recommend approval of the removal of one (1) Strangler Fig tree at 912 & 914 James Street to be replaced with 17.8 caliper inches of dicot or fruit trees from approved list, FL#1, to be planted onsite.