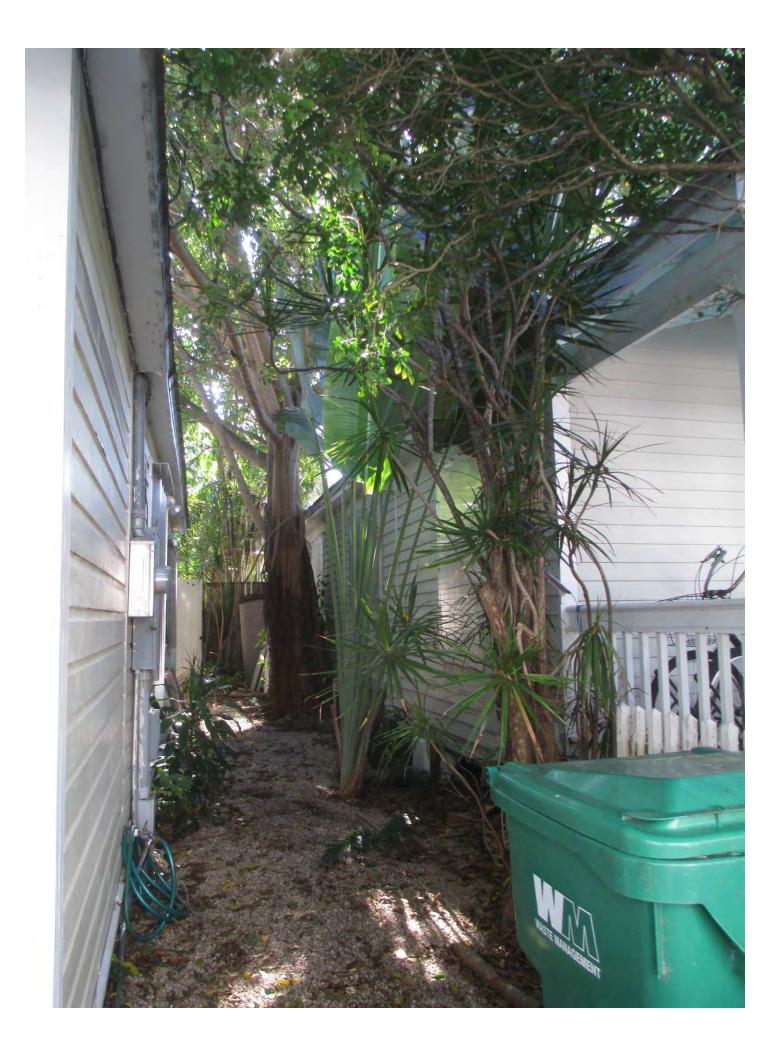

### **STAFF REPORT**

DATE: January 26, 2016

RE: 912 & 914 James Street (permit application # T15-7721)

FROM: Karen DeMaria, City of Key West Urban Forestry Manager

An application was received requesting the removal of **(1) Strangler Fig tree**. A site inspection was done on January 7, 2016 and documented the following:

Tree Species: Strangler Fig (Ficus aurea)

Diameter: 28.3"

Location: 30% (tree directly impacting house, roots impacting water and

sewer lines, large canopy, property line tree)

Species: 100% (on protected tree list)

Condition: 60% (Fair)

Total Average Value = 63%

Value x Diameter = 17.8 replacement caliper inches

Recommendation: Recommend approval of the removal of one (1) Strangler Fig tree at 912 & 914 James Street to be replaced with 17.8 caliper inches of dicot or fruit trees from approved list, FL#1, to be planted onsite.