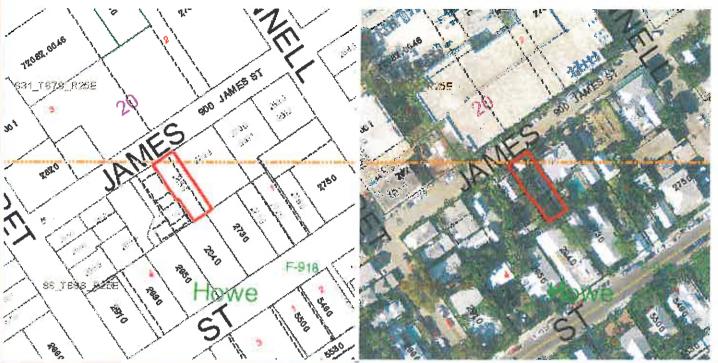

### **STAFF REPORT**

DATE: January 26, 2016

RE: 912 & 914 James Street (permit application # T15-7721)

FROM: Karen DeMaria, City of Key West Urban Forestry Manager

An application was received requesting the removal of **(1) Strangler Fig tree**. A site inspection was done on January 7, 2016 and documented the following:

Tree Species: Strangler Fig (Ficus aurea)

Diameter: 28.3"

Location: 30% (tree directly impacting house, roots impacting water and

sewer lines, large canopy, property line tree)

Species: 100% (on protected tree list)

Condition: 60% (Fair)

Total Average Value = 63%

Value x Diameter = 17.8 replacement caliper inches

Recommendation: Recommend approval of the removal of one (1) Strangler Fig tree at 912 & 914 James Street to be replaced with 17.8 caliper inches of dicot or fruit trees from approved list, FL#1, to be planted onsite.