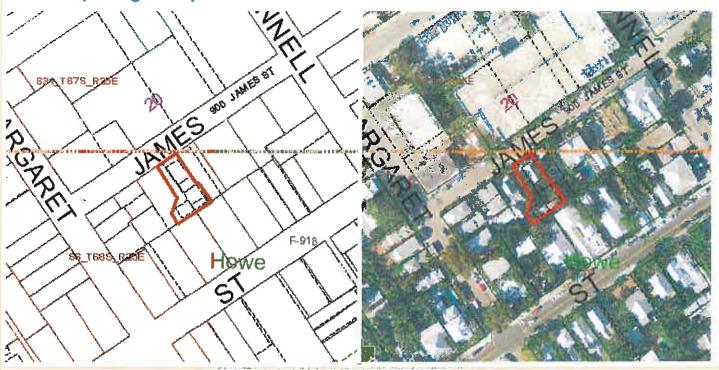

### **STAFF REPORT**

DATE: January 26, 2016

RE: 912 & 914 James Street (permit application # T15-7721)

FROM: Karen DeMaria, City of Key West Urban Forestry Manager

An application was received requesting the removal of **(1) Strangler Fig tree**. A site inspection was done on January 7, 2016 and documented the following:

Tree Species: Strangler Fig (Ficus aurea)

Diameter: 28.3"

Location: 30% (tree directly impacting house, roots impacting water and

sewer lines, large canopy, property line tree)

Species: 100% (on protected tree list)

Condition: 60% (Fair)

Total Average Value = 63%

Value x Diameter = 17.8 replacement caliper inches

Recommendation: Recommend approval of the removal of one (1) Strangler Fig tree at 912 & 914 James Street to be replaced with 17.8 caliper inches of dicot or fruit trees from approved list, FL#1, to be planted onsite.