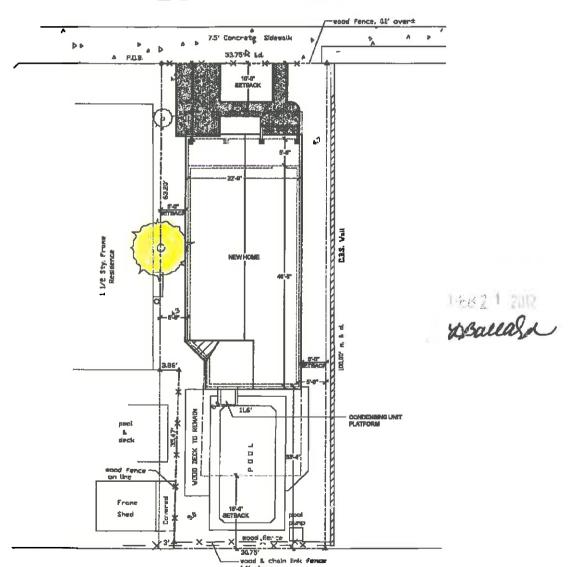

830 CRANE BOULEVARD SUGARLOAF KEY, FLORIDA 33042 TEL: (305) 294-9993 FAX: (850)939-3953 C.A.#28984

SHEET: 2 OF 2 DATE: 02-21-12

BY: EKM JOB#

#### **NEW HOME**

914 JAMES STREET, KEY WEST, FLORIDA

JAMES STREET

PROPOSED SITE PLAN

PAUL R. SEMMES, P.E. #44137 DATE:

SCALE:1'=10'-0"