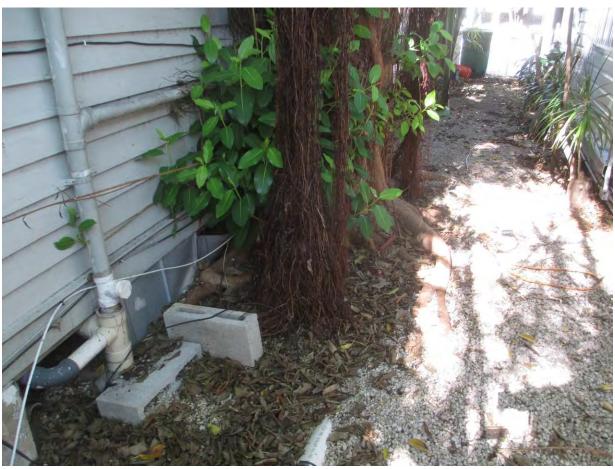

### **STAFF REPORT**

DATE: January 26, 2016

RE: 912 & 914 James Street (permit application # T15-7721)

FROM: Karen DeMaria, City of Key West Urban Forestry Manager

An application was received requesting the removal of **(1) Strangler Fig tree**. A site inspection was done on January 7, 2016 and documented the following:

Tree Species: Strangler Fig (Ficus aurea)

Diameter: 28.3"

Location: 30% (tree directly impacting house, roots impacting water and

sewer lines, large canopy, property line tree)

Species: 100% (on protected tree list)

Condition: 60% (Fair)

Total Average Value = 63%

Value x Diameter = 17.8 replacement caliper inches

Recommendation: Recommend approval of the removal of one (1) Strangler Fig tree at 912 & 914 James Street to be replaced with 17.8 caliper inches of dicot or fruit trees from approved list, FL#1, to be planted onsite.