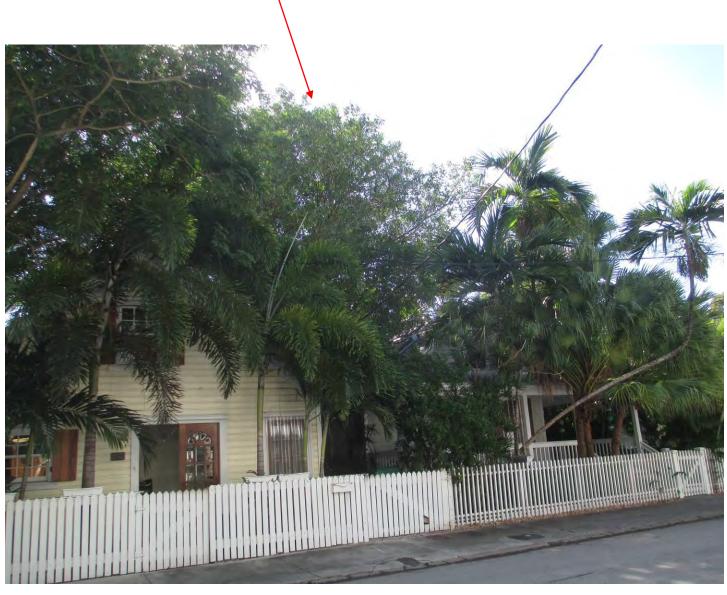

### **STAFF REPORT**

DATE: January 26, 2016

RE: 912 & 914 James Street (permit application # T15-7721)

FROM: Karen DeMaria, City of Key West Urban Forestry Manager

An application was received requesting the removal of **(1) Strangler Fig tree**. A site inspection was done on January 7, 2016 and documented the following:

Tree Species: Strangler Fig (Ficus aurea)

Diameter: 28.3"

Location: 30% (tree directly impacting house, roots impacting water and

sewer lines, large canopy, property line tree)

Species: 100% (on protected tree list)

Condition: 60% (Fair)

Total Average Value = 63%

Value x Diameter = 17.8 replacement caliper inches

Recommendation: Recommend approval of the removal of one (1) Strangler Fig tree at 912 & 914 James Street to be replaced with 17.8 caliper inches of dicot or fruit trees from approved list, FL#1, to be planted onsite.