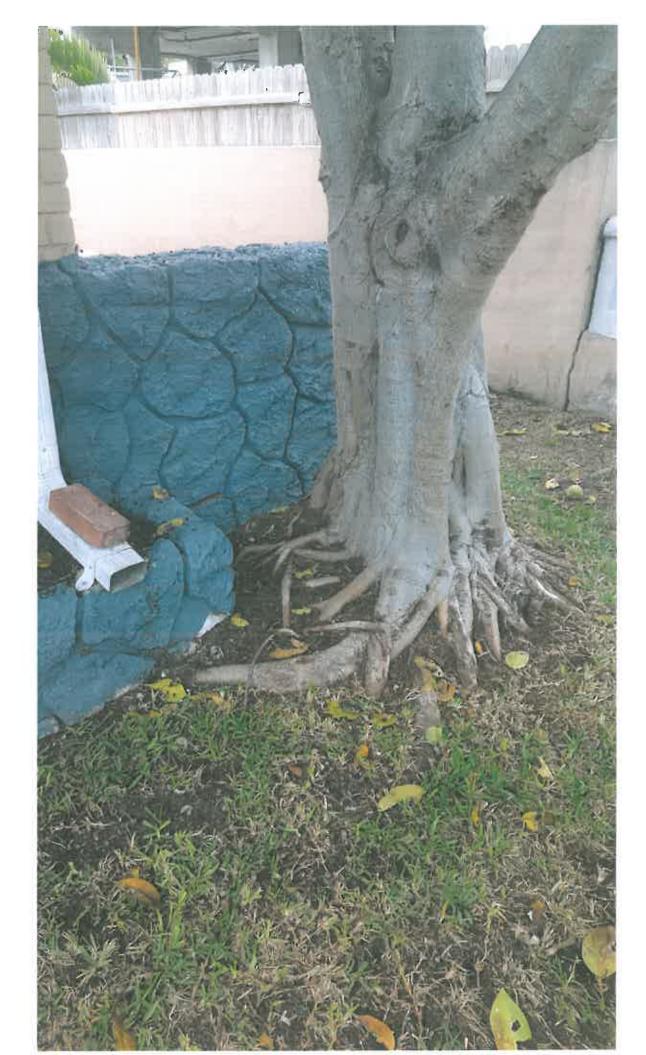

## **STAFF REPORT**

DATE: January 26, 2016

RE: 1615 United Street (permit application # T16-7729)

FROM: Karen DeMaria, City of Key West Urban Forestry Manager

An application was received requesting the removal of **(1) Strangler Fig tree**. A site inspection was done on January 6, 2016 and documented the following:

## **Tree Permit Application**

Updated: 02/22/2014

|                                                                                                                                                                                                                                  | Date: <u>December 11, 2015</u>                                  |
|----------------------------------------------------------------------------------------------------------------------------------------------------------------------------------------------------------------------------------|-----------------------------------------------------------------|
| Please Clearly Print                                                                                                                                                                                                             | All Information unless indicated otherwise.                     |
| Tree Address                                                                                                                                                                                                                     | 1615 United Street, Key West, Florida 33040                     |
| Cross/Corner Street                                                                                                                                                                                                              | United and Ashby Streets                                        |
| List Tree Name(s) and Quantity                                                                                                                                                                                                   | Strangler Fig - Quantity (1)                                    |
| Species Type(s) check all that apply                                                                                                                                                                                             | ( ) Palm ( ) Flowering ( ) Fruit (x) Shade ( ) Unsure           |
| Reason(s) for Application:                                                                                                                                                                                                       |                                                                 |
| (x) REMOVE ( ) Tree Heal                                                                                                                                                                                                         | th ( ) Safety ( x) Other/Explain below                          |
| ( ) TRANSPLANT ( ) New Loca                                                                                                                                                                                                      | tion ( ) Same Property ( ) Other/Explain below                  |
| ( ) HEAVY MAINTENANCE ( ) Branch Re                                                                                                                                                                                              | emoval ( ) Crown Cleaning/Thinning ( ) Crown Reduction          |
|                                                                                                                                                                                                                                  | ving against foundation of house and beginning to cause         |
|                                                                                                                                                                                                                                  | litionally, the health of the tree is beginning to deteriorate. |
|                                                                                                                                                                                                                                  | moval to avoid greater damage to home. Replacements will        |
|                                                                                                                                                                                                                                  | within 6 months and submitted for approval.                     |
| Property Owner Name                                                                                                                                                                                                              | Anthony D. Sarno                                                |
| Property Owner eMail Address                                                                                                                                                                                                     | Anthony@AnthonyArchitecture.com                                 |
| Property Owner Mailing Address                                                                                                                                                                                                   | 1615 United Street                                              |
| Property Owner Mailing City                                                                                                                                                                                                      | Key West State FI Zip 33040                                     |
| Property Owner Phone Number                                                                                                                                                                                                      | (305 ) 395 () 2846                                              |
| Property Owner Signature                                                                                                                                                                                                         | Offithony James                                                 |
| Representative Name                                                                                                                                                                                                              | - None                                                          |
| Representative eMail Address                                                                                                                                                                                                     |                                                                 |
| Representative Mailing Address                                                                                                                                                                                                   |                                                                 |
| Representative Mailing City                                                                                                                                                                                                      | State Zip                                                       |
| Representative Phone Number                                                                                                                                                                                                      | (                                                               |
| NOTE: A Tree Representation Authorization                                                                                                                                                                                        | form must accompany this application if someone other than the  |
| owner will be representing the owner at a Tre                                                                                                                                                                                    | ee Commission meeting or picking up an issued Tree Permit.      |
|                                                                                                                                                                                                                                  | Tree Representation Authorization form attached (               |
| <                                                                                                                                                                                                                                | in this area including cross/corner Street >>>>                 |
| Please identify tree(s) with colored tape                                                                                                                                                                                        |                                                                 |
| Sidewalk 1615                                                                                                                                                                                                                    | Tree Location                                                   |
| V 1/2 1615 (                                                                                                                                                                                                                     | United                                                          |
| 186.                                                                                                                                                                                                                             |                                                                 |
| Sidewalk                                                                                                                                                                                                                         |                                                                 |
| Sidewalk                                                                                                                                                                                                                         |                                                                 |
|                                                                                                                                                                                                                                  |                                                                 |
| 7                                                                                                                                                                                                                                | 181                                                             |
| جه میان میان در این از این<br>از این از ای | United St.                                                      |
|                                                                                                                                                                                                                                  | $CIHI$ : $U \to U_0$ .                                          |