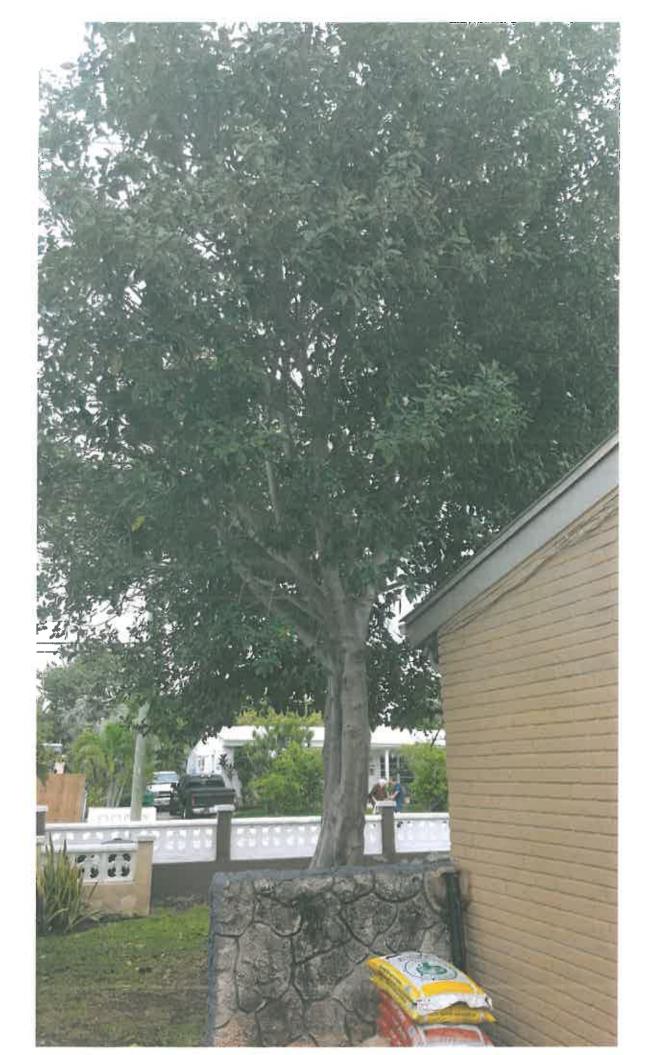

## **STAFF REPORT**

DATE: January 26, 2016

RE: 1615 United Street (permit application # T16-7729)

FROM: Karen DeMaria, City of Key West Urban Forestry Manager

An application was received requesting the removal of **(1) Strangler Fig tree**. A site inspection was done on January 6, 2016 and documented the following:

Tree Species: Strangler Fig (Ficus aurea)

Diameter: 15.2"

Location: 50% (causing damage to structure)

Species: 100% (on protected tree list)
Condition: 60% (fair-young, healthy tree)

Total Average Value = 70%