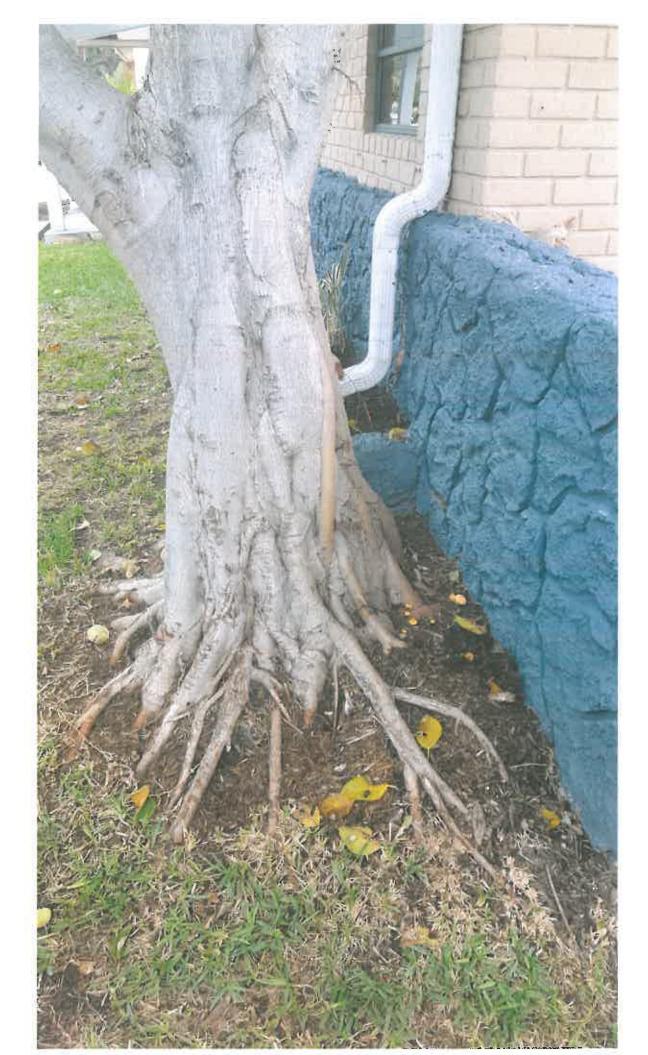

## **STAFF REPORT**

DATE: January 26, 2016

RE: 1615 United Street (permit application # T16-7729)

FROM: Karen DeMaria, City of Key West Urban Forestry Manager

An application was received requesting the removal of **(1) Strangler Fig tree**. A site inspection was done on January 6, 2016 and documented the following:

## **Tree Permit Application**

Updated: 02/22/2014

|                                                                                                                                                                                                                                  | Date: <u>December 11, 2015</u>                                  |
|----------------------------------------------------------------------------------------------------------------------------------------------------------------------------------------------------------------------------------|-----------------------------------------------------------------|
| Please Clearly Print                                                                                                                                                                                                             | All Information unless indicated otherwise.                     |
| Tree Address                                                                                                                                                                                                                     | 1615 United Street, Key West, Florida 33040                     |
| Cross/Corner Street                                                                                                                                                                                                              | United and Ashby Streets                                        |
| List Tree Name(s) and Quantity                                                                                                                                                                                                   | Strangler Fig - Quantity (1)                                    |
| Species Type(s) check all that apply                                                                                                                                                                                             | ( ) Palm ( ) Flowering ( ) Fruit (x) Shade ( ) Unsure           |
| Reason(s) for Application:                                                                                                                                                                                                       |                                                                 |
| (x) REMOVE ( ) Tree Heal                                                                                                                                                                                                         | th ( ) Safety ( x) Other/Explain below                          |
| ( ) TRANSPLANT ( ) New Loca                                                                                                                                                                                                      | tion ( ) Same Property ( ) Other/Explain below                  |
| ( ) HEAVY MAINTENANCE ( ) Branch Re                                                                                                                                                                                              | emoval ( ) Crown Cleaning/Thinning ( ) Crown Reduction          |
|                                                                                                                                                                                                                                  | ving against foundation of house and beginning to cause         |
|                                                                                                                                                                                                                                  | litionally, the health of the tree is beginning to deteriorate. |
|                                                                                                                                                                                                                                  | moval to avoid greater damage to home. Replacements will        |
|                                                                                                                                                                                                                                  | within 6 months and submitted for approval.                     |
| Property Owner Name                                                                                                                                                                                                              | Anthony D. Sarno                                                |
| Property Owner eMail Address                                                                                                                                                                                                     | Anthony@AnthonyArchitecture.com                                 |
| Property Owner Mailing Address                                                                                                                                                                                                   | 1615 United Street                                              |
| Property Owner Mailing City                                                                                                                                                                                                      | Key West State FI Zip 33040                                     |
| Property Owner Phone Number                                                                                                                                                                                                      | (305 ) 395 () 2846                                              |
| Property Owner Signature                                                                                                                                                                                                         | Offithony James                                                 |
| Representative Name                                                                                                                                                                                                              | - None                                                          |
| Representative eMail Address                                                                                                                                                                                                     |                                                                 |
| Representative Mailing Address                                                                                                                                                                                                   |                                                                 |
| Representative Mailing City                                                                                                                                                                                                      | State Zip                                                       |
| Representative Phone Number                                                                                                                                                                                                      | (                                                               |
| NOTE: A Tree Representation Authorization                                                                                                                                                                                        | form must accompany this application if someone other than the  |
| owner will be representing the owner at a Tre                                                                                                                                                                                    | ee Commission meeting or picking up an issued Tree Permit.      |
|                                                                                                                                                                                                                                  | Tree Representation Authorization form attached (               |
| <                                                                                                                                                                                                                                | in this area including cross/corner Street >>>>                 |
| Please identify tree(s) with colored tape                                                                                                                                                                                        |                                                                 |
| Sidewalk 1615                                                                                                                                                                                                                    | Tree Location                                                   |
| V 1/2 1615 (                                                                                                                                                                                                                     | United                                                          |
| 186.                                                                                                                                                                                                                             |                                                                 |
| Sidewalk                                                                                                                                                                                                                         |                                                                 |
| Sidewalk                                                                                                                                                                                                                         |                                                                 |
|                                                                                                                                                                                                                                  |                                                                 |
| 7                                                                                                                                                                                                                                | 181                                                             |
| جه میان میان در این از این<br>از این از ای | United St.                                                      |
|                                                                                                                                                                                                                                  | $CIHI$ : $U \to U_0$ .                                          |