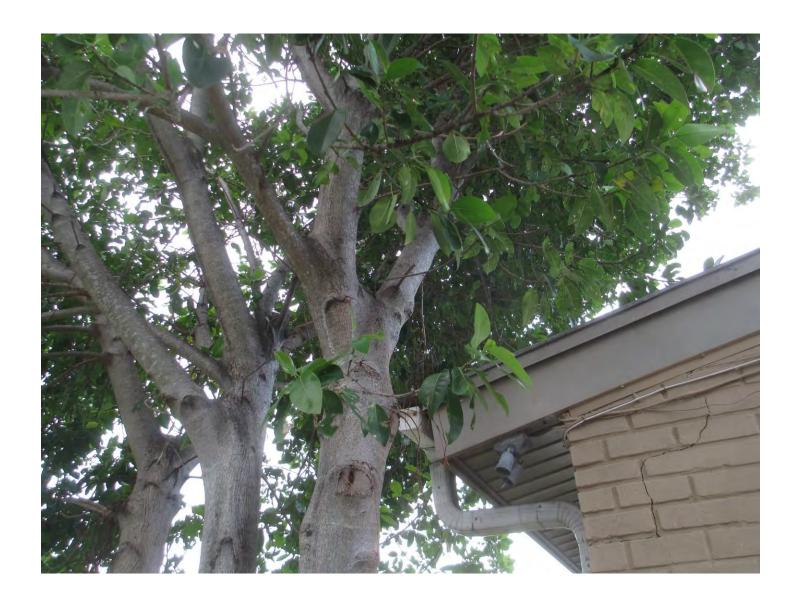

## **STAFF REPORT**

DATE: January 26, 2016

RE: 1615 United Street (permit application # T16-7729)

FROM: Karen DeMaria, City of Key West Urban Forestry Manager

An application was received requesting the removal of **(1) Strangler Fig tree**. A site inspection was done on January 6, 2016 and documented the following:

Tree Species: Strangler Fig (Ficus aurea)

Diameter: 15.2"

Location: 50% (causing damage to structure)

Species: 100% (on protected tree list)
Condition: 60% (fair-young, healthy tree)

Total Average Value = 70%

## **Tree Permit Application**

Updated: 02/22/2014

|                                                                                                                                                                                                                                  | Date: <u>December 11, 2015</u>                                  |
|----------------------------------------------------------------------------------------------------------------------------------------------------------------------------------------------------------------------------------|-----------------------------------------------------------------|
| Please Clearly Print                                                                                                                                                                                                             | All Information unless indicated otherwise.                     |
| Tree Address                                                                                                                                                                                                                     | 1615 United Street, Key West, Florida 33040                     |
| Cross/Corner Street                                                                                                                                                                                                              | United and Ashby Streets                                        |
| List Tree Name(s) and Quantity                                                                                                                                                                                                   | Strangler Fig - Quantity (1)                                    |
| Species Type(s) check all that apply                                                                                                                                                                                             | ( ) Palm ( ) Flowering ( ) Fruit (x) Shade ( ) Unsure           |
| Reason(s) for Application:                                                                                                                                                                                                       |                                                                 |
| (x) REMOVE ( ) Tree Heal                                                                                                                                                                                                         | th ( ) Safety ( x) Other/Explain below                          |
| ( ) TRANSPLANT ( ) New Loca                                                                                                                                                                                                      | tion ( ) Same Property ( ) Other/Explain below                  |
| ( ) HEAVY MAINTENANCE ( ) Branch Re                                                                                                                                                                                              | emoval ( ) Crown Cleaning/Thinning ( ) Crown Reduction          |
|                                                                                                                                                                                                                                  | ving against foundation of house and beginning to cause         |
|                                                                                                                                                                                                                                  | litionally, the health of the tree is beginning to deteriorate. |
|                                                                                                                                                                                                                                  | moval to avoid greater damage to home. Replacements will        |
|                                                                                                                                                                                                                                  | within 6 months and submitted for approval.                     |
| Property Owner Name                                                                                                                                                                                                              | Anthony D. Sarno                                                |
| Property Owner eMail Address                                                                                                                                                                                                     | Anthony@AnthonyArchitecture.com                                 |
| Property Owner Mailing Address                                                                                                                                                                                                   | 1615 United Street                                              |
| Property Owner Mailing City                                                                                                                                                                                                      | Key West State FI Zip 33040                                     |
| Property Owner Phone Number                                                                                                                                                                                                      | (305 ) 395 () 2846                                              |
| Property Owner Signature                                                                                                                                                                                                         | Offithony James                                                 |
| Representative Name                                                                                                                                                                                                              | - None                                                          |
| Representative eMail Address                                                                                                                                                                                                     |                                                                 |
| Representative Mailing Address                                                                                                                                                                                                   |                                                                 |
| Representative Mailing City                                                                                                                                                                                                      | State Zip                                                       |
| Representative Phone Number                                                                                                                                                                                                      | (                                                               |
| NOTE: A Tree Representation Authorization                                                                                                                                                                                        | form must accompany this application if someone other than the  |
| owner will be representing the owner at a Tre                                                                                                                                                                                    | ee Commission meeting or picking up an issued Tree Permit.      |
|                                                                                                                                                                                                                                  | Tree Representation Authorization form attached (               |
| <                                                                                                                                                                                                                                | in this area including cross/corner Street >>>>                 |
| Please identify tree(s) with colored tape                                                                                                                                                                                        |                                                                 |
| Sidewalk 1615                                                                                                                                                                                                                    | Tree Location                                                   |
| V 1/2 1615 (                                                                                                                                                                                                                     | United                                                          |
| 186.                                                                                                                                                                                                                             |                                                                 |
| Sidewalk                                                                                                                                                                                                                         |                                                                 |
| Sidewalk                                                                                                                                                                                                                         |                                                                 |
|                                                                                                                                                                                                                                  |                                                                 |
| 7                                                                                                                                                                                                                                | 181                                                             |
| جه میان میان در این از این<br>از این از ای | United St.                                                      |
|                                                                                                                                                                                                                                  | $CIHI$ : $U \to U_0$ .                                          |