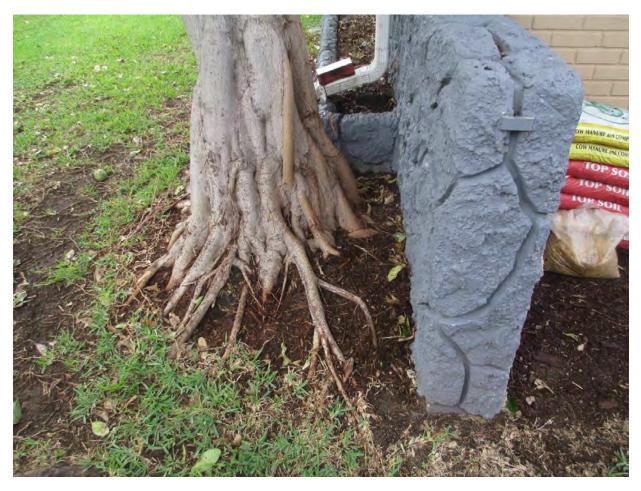

## **Tree Permit Application**

Updated: 02/22/2014

|                                                                                                                                                                                                                                  | Date: <u>December 11, 2015</u>                                  |
|----------------------------------------------------------------------------------------------------------------------------------------------------------------------------------------------------------------------------------|-----------------------------------------------------------------|
| Please Clearly Print                                                                                                                                                                                                             | All Information unless indicated otherwise.                     |
| Tree Address                                                                                                                                                                                                                     | 1615 United Street, Key West, Florida 33040                     |
| Cross/Corner Street                                                                                                                                                                                                              | United and Ashby Streets                                        |
| List Tree Name(s) and Quantity                                                                                                                                                                                                   | Strangler Fig - Quantity (1)                                    |
| Species Type(s) check all that apply                                                                                                                                                                                             | ( ) Palm ( ) Flowering ( ) Fruit (x) Shade ( ) Unsure           |
| Reason(s) for Application:                                                                                                                                                                                                       |                                                                 |
| (x) REMOVE ( ) Tree Heal                                                                                                                                                                                                         | th ( ) Safety ( x) Other/Explain below                          |
| ( ) TRANSPLANT ( ) New Loca                                                                                                                                                                                                      | tion ( ) Same Property ( ) Other/Explain below                  |
| ( ) HEAVY MAINTENANCE ( ) Branch Re                                                                                                                                                                                              | emoval ( ) Crown Cleaning/Thinning ( ) Crown Reduction          |
|                                                                                                                                                                                                                                  | ving against foundation of house and beginning to cause         |
|                                                                                                                                                                                                                                  | litionally, the health of the tree is beginning to deteriorate. |
|                                                                                                                                                                                                                                  | moval to avoid greater damage to home. Replacements will        |
|                                                                                                                                                                                                                                  | within 6 months and submitted for approval.                     |
| Property Owner Name                                                                                                                                                                                                              | Anthony D. Sarno                                                |
| Property Owner eMail Address                                                                                                                                                                                                     | Anthony@AnthonyArchitecture.com                                 |
| Property Owner Mailing Address                                                                                                                                                                                                   | 1615 United Street                                              |
| Property Owner Mailing City                                                                                                                                                                                                      | Key West State FI Zip 33040                                     |
| Property Owner Phone Number                                                                                                                                                                                                      | (305 ) 395 () 2846                                              |
| Property Owner Signature                                                                                                                                                                                                         | Offithony James                                                 |
| Representative Name                                                                                                                                                                                                              | - None                                                          |
| Representative eMail Address                                                                                                                                                                                                     |                                                                 |
| Representative Mailing Address                                                                                                                                                                                                   |                                                                 |
| Representative Mailing City                                                                                                                                                                                                      | State Zip                                                       |
| Representative Phone Number                                                                                                                                                                                                      | (                                                               |
| NOTE: A Tree Representation Authorization                                                                                                                                                                                        | form must accompany this application if someone other than the  |
| owner will be representing the owner at a Tre                                                                                                                                                                                    | ee Commission meeting or picking up an issued Tree Permit.      |
|                                                                                                                                                                                                                                  | Tree Representation Authorization form attached (               |
| <                                                                                                                                                                                                                                | in this area including cross/corner Street >>>>                 |
| Please identify tree(s) with colored tape                                                                                                                                                                                        |                                                                 |
| Sidewalk 1615                                                                                                                                                                                                                    | Tree Location                                                   |
| V 1/2 1615 (                                                                                                                                                                                                                     | United                                                          |
| 186.                                                                                                                                                                                                                             |                                                                 |
| Sidewalk                                                                                                                                                                                                                         |                                                                 |
| Sidewalk                                                                                                                                                                                                                         |                                                                 |
|                                                                                                                                                                                                                                  |                                                                 |
| 7                                                                                                                                                                                                                                | 181                                                             |
| جه میان میان در این از این<br>از این از ای | United St.                                                      |
|                                                                                                                                                                                                                                  | $CIHI$ : $U \to U_0$ .                                          |