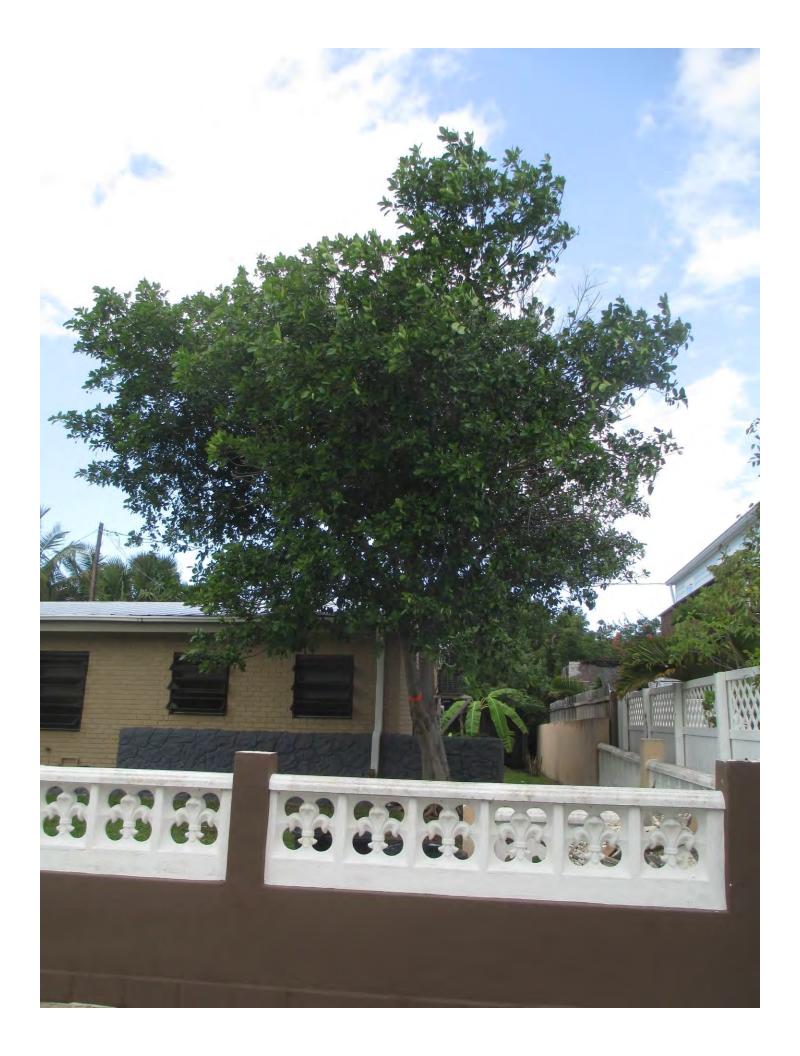

## **STAFF REPORT**

DATE: January 26, 2016

RE: 1615 United Street (permit application # T16-7729)

FROM: Karen DeMaria, City of Key West Urban Forestry Manager

An application was received requesting the removal of **(1) Strangler Fig tree**. A site inspection was done on January 6, 2016 and documented the following:

Tree Species: Strangler Fig (Ficus aurea)

Diameter: 15.2"

Location: 50% (causing damage to structure)

Species: 100% (on protected tree list)
Condition: 60% (fair-young, healthy tree)

Total Average Value = 70%