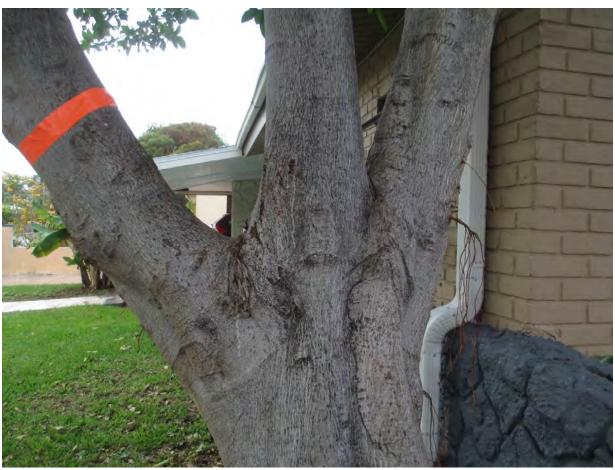

Tree Species: Strangler Fig (Ficus aurea)

Diameter: 15.2"

Location: 50% (causing damage to structure)

Species: 100% (on protected tree list)
Condition: 60% (fair-young, healthy tree)

Total Average Value = 70%

## **Tree Permit Application**

Updated: 02/22/2014

|                                                                                                                                                                                                                                  | Date: <u>December 11, 2015</u>                                  |
|----------------------------------------------------------------------------------------------------------------------------------------------------------------------------------------------------------------------------------|-----------------------------------------------------------------|
| Please Clearly Print                                                                                                                                                                                                             | All Information unless indicated otherwise.                     |
| Tree Address                                                                                                                                                                                                                     | 1615 United Street, Key West, Florida 33040                     |
| Cross/Corner Street                                                                                                                                                                                                              | United and Ashby Streets                                        |
| List Tree Name(s) and Quantity                                                                                                                                                                                                   | Strangler Fig - Quantity (1)                                    |
| Species Type(s) check all that apply                                                                                                                                                                                             | ( ) Palm ( ) Flowering ( ) Fruit (x) Shade ( ) Unsure           |
| Reason(s) for Application:                                                                                                                                                                                                       |                                                                 |
| (x) REMOVE ( ) Tree Heal                                                                                                                                                                                                         | th ( ) Safety ( x) Other/Explain below                          |
| ( ) TRANSPLANT ( ) New Loca                                                                                                                                                                                                      | tion ( ) Same Property ( ) Other/Explain below                  |
| ( ) HEAVY MAINTENANCE ( ) Branch Re                                                                                                                                                                                              | emoval ( ) Crown Cleaning/Thinning ( ) Crown Reduction          |
|                                                                                                                                                                                                                                  | ving against foundation of house and beginning to cause         |
|                                                                                                                                                                                                                                  | litionally, the health of the tree is beginning to deteriorate. |
|                                                                                                                                                                                                                                  | moval to avoid greater damage to home. Replacements will        |
|                                                                                                                                                                                                                                  | within 6 months and submitted for approval.                     |
| Property Owner Name                                                                                                                                                                                                              | Anthony D. Sarno                                                |
| Property Owner eMail Address                                                                                                                                                                                                     | Anthony@AnthonyArchitecture.com                                 |
| Property Owner Mailing Address                                                                                                                                                                                                   | 1615 United Street                                              |
| Property Owner Mailing City                                                                                                                                                                                                      | Key West State FI Zip 33040                                     |
| Property Owner Phone Number                                                                                                                                                                                                      | (305 ) 395 () 2846                                              |
| Property Owner Signature                                                                                                                                                                                                         | Offithony James                                                 |
| Representative Name                                                                                                                                                                                                              | - None                                                          |
| Representative eMail Address                                                                                                                                                                                                     |                                                                 |
| Representative Mailing Address                                                                                                                                                                                                   |                                                                 |
| Representative Mailing City                                                                                                                                                                                                      | State Zip                                                       |
| Representative Phone Number                                                                                                                                                                                                      | (                                                               |
| NOTE: A Tree Representation Authorization                                                                                                                                                                                        | form must accompany this application if someone other than the  |
| owner will be representing the owner at a Tre                                                                                                                                                                                    | ee Commission meeting or picking up an issued Tree Permit.      |
|                                                                                                                                                                                                                                  | Tree Representation Authorization form attached (               |
| <                                                                                                                                                                                                                                | in this area including cross/corner Street >>>>                 |
| Please identify tree(s) with colored tape                                                                                                                                                                                        |                                                                 |
| Sidewalk 1615                                                                                                                                                                                                                    | Tree Location                                                   |
| V 1/2 1615 (                                                                                                                                                                                                                     | United                                                          |
| 186.                                                                                                                                                                                                                             |                                                                 |
| Sidewalk                                                                                                                                                                                                                         |                                                                 |
| Sidewalk                                                                                                                                                                                                                         |                                                                 |
|                                                                                                                                                                                                                                  |                                                                 |
| 7                                                                                                                                                                                                                                | 181                                                             |
| جه میان میان در این از این<br>از این از ای | United St.                                                      |
|                                                                                                                                                                                                                                  | $CIHI$ : $U \to U_0$ .                                          |