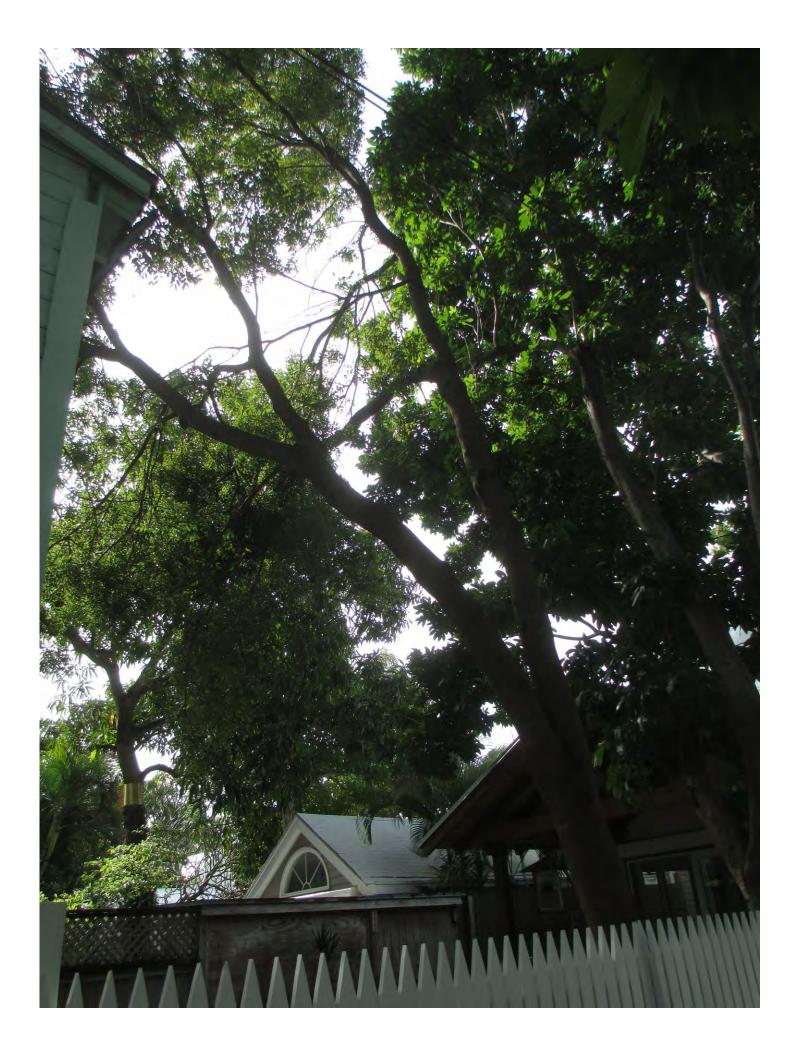

#### STAFF REPORT

DATE: January 26, 2016

RE: 617 Grinnell Street (permit application # T16-7752)

FROM: Karen DeMaria, City of Key West Urban Forestry Manager

An application was received requesting the removal of **(1) Mahogany tree**. A site inspection was done on January 21, 2016 and documented the following:

Tree Species: Mahogany (Swietenia mahagoni)

Pink tabebuia no permit required for removal <24" dbh

Mahogany

Diameter: 10.5"

Location: 60% (growing close to property line along alley, canopy

competing with other canopy trees)
Species: 100% (on protected tree list)

Condition: 50% (fair-competing for sun, poor structure)

Total Average Value = 70%

Value x Diameter = 7.35 replacement caliper inches

Recommendation: Recommend approval of the removal of one (1) Mahogany tree at 617 Grinnell Street to be replaced with a total of 7.35 caliper inches of dicot or fruit trees from approved list, FL#1, to be planted onsite.