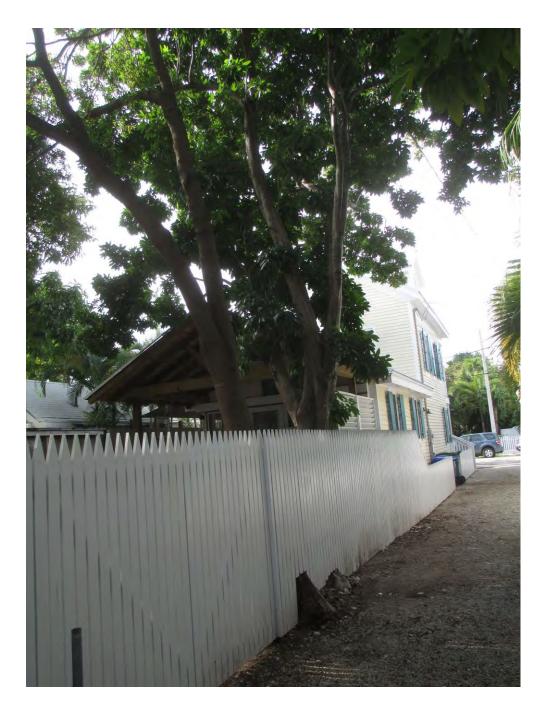

#### STAFF REPORT

DATE: January 26, 2016

RE: 617 Grinnell Street (permit application # T16-7752)

FROM: Karen DeMaria, City of Key West Urban Forestry Manager

An application was received requesting the removal of **(1) Mahogany tree**. A site inspection was done on January 21, 2016 and documented the following:

Tree Species: Mahogany (Swietenia mahagoni)

Pink tabebuia no permit required for removal <24" dbh

Mahogany

Diameter: 10.5"

Location: 60% (growing close to property line along alley, canopy

competing with other canopy trees)
Species: 100% (on protected tree list)

Condition: 50% (fair-competing for sun, poor structure)

Total Average Value = 70%

Value x Diameter = 7.35 replacement caliper inches

Recommendation: Recommend approval of the removal of one (1) Mahogany tree at 617 Grinnell Street to be replaced with a total of 7.35 caliper inches of dicot or fruit trees from approved list, FL#1, to be planted onsite.