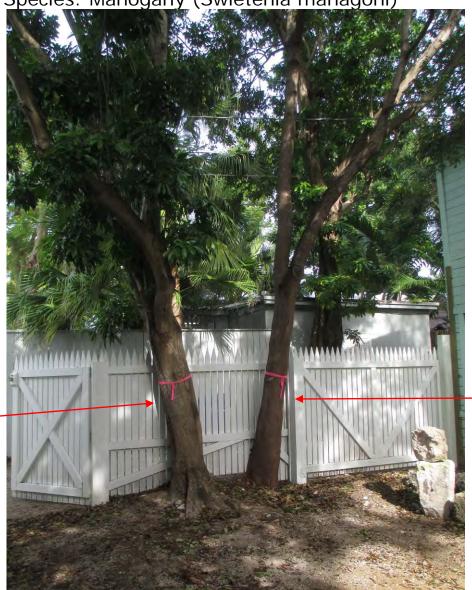

Tree Species: Mahogany (Swietenia mahagoni)

Pink tabebuia no permit required for removal <24" dbh

Mahogany

Diameter: 10.5"

Location: 60% (growing close to property line along alley, canopy

competing with other canopy trees)
Species: 100% (on protected tree list)

Condition: 50% (fair-competing for sun, poor structure)

Total Average Value = 70%

Value x Diameter = 7.35 replacement caliper inches

Recommendation: Recommend approval of the removal of one (1) Mahogany tree at 617 Grinnell Street to be replaced with a total of 7.35 caliper inches of dicot or fruit trees from approved list, FL#1, to be planted onsite.