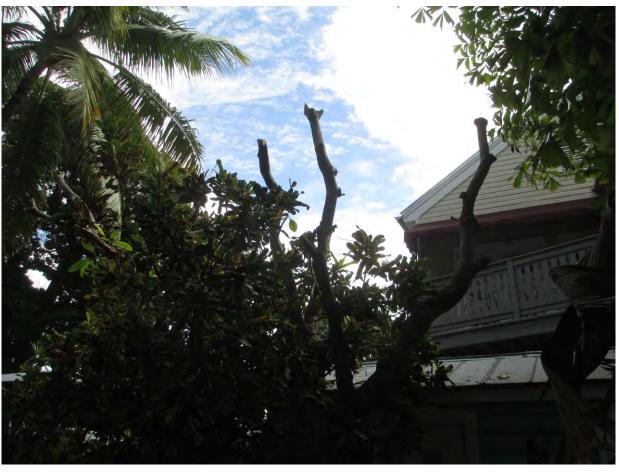

Tree Species: Frangipani (Plumeria sp.)

On January 19, 2016, I received a complaint that the Banyan Resort was cutting down a frangipani tree. An inspection revealed that minor trimming had occurred to the canopy of the tree with some poor cuts but no violation at this time. I spoke to the general manager who stated the desire to cut the tree down due to ADA construction work that will be commencing once permits have been received. She was informed of the need to submit a tree removal application.