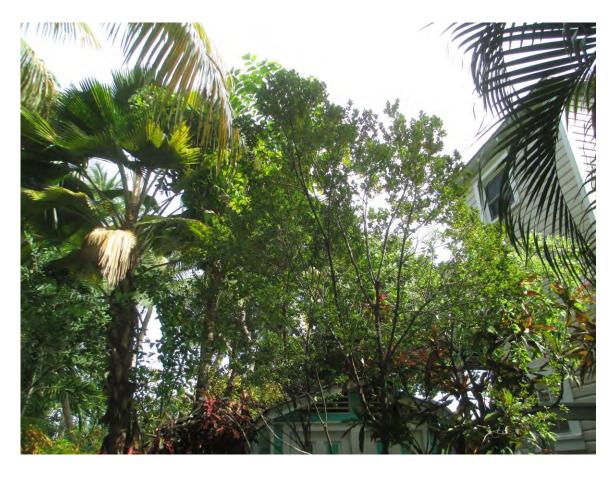

#### **STAFF REPORT**

DATE: January 26, 2016

RE: 323 Whitehead Street (permit application # T16-7754)

FROM: Karen DeMaria, City of Key West Urban Forestry Manager

An application was received requesting the removal of (1) Frangipani and (1) Black Ironwood tree. A site inspection was done on January 19, 2016 and documented the following:

Tree Species: Frangipani (Plumeria sp.)

On January 19, 2016, I received a complaint that the Banyan Resort was cutting down a frangipani tree. An inspection revealed that minor trimming had occurred to the canopy of the tree with some poor cuts but no violation at this time. I spoke to the general manager who stated the desire to cut the tree down due to ADA construction work that will be commencing once permits have been received. She was informed of the need to submit a tree removal application.

Tree Species: Black Ironwood (Krugiodendron ferreum)

Black Ironwood

Diameter: 5.1" Location: 80%

Species: 100% (on protected tree list)

Condition: 60% (fair)

Total Average Value = 80%

Value x Diameter = 4 replacement caliper inches