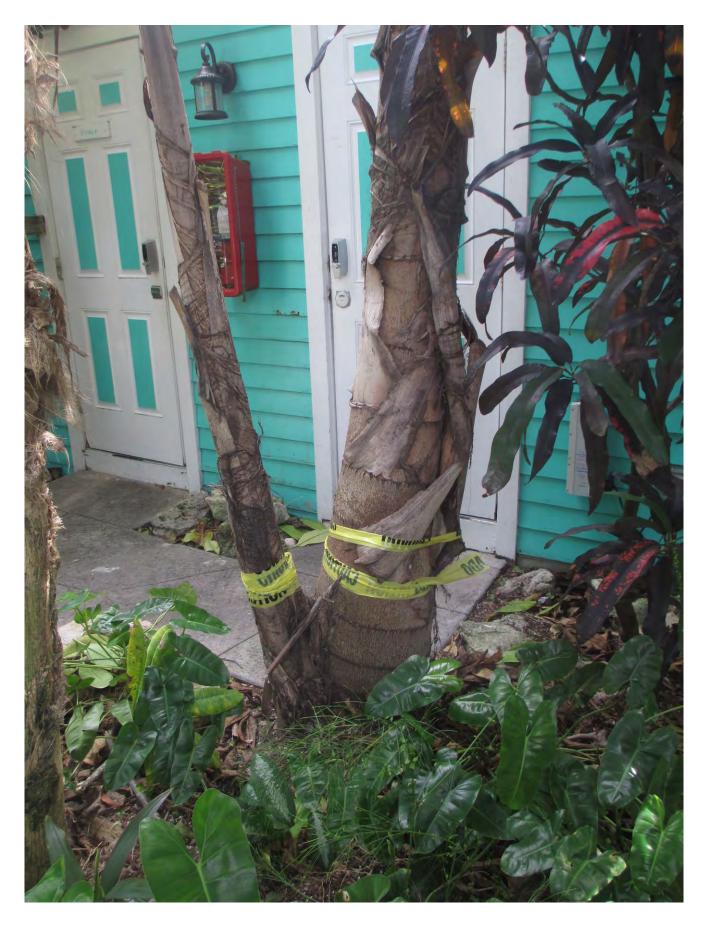

Tree Species: Frangipani (Plumeria sp.)

On January 19, 2016, I received a complaint that the Banyan Resort was cutting down a frangipani tree. An inspection revealed that minor trimming had occurred to the canopy of the tree with some poor cuts but no violation at this time. I spoke to the general manager who stated the desire to cut the tree down due to ADA construction work that will be commencing once permits have been received. She was informed of the need to submit a tree removal application.

Diameter: 13.3"

Location: 60% (trunk has to braced away from building) Species: 50% (not on protected or not protected tree list)

Condition: 60% (fair-trunk has a lean)

Total Average Value = 56%

Value x Diameter = 7.4 replacement caliper inches

Palm to remain Fishtail palms to be removed-no permit required

Base of Fishtail palms