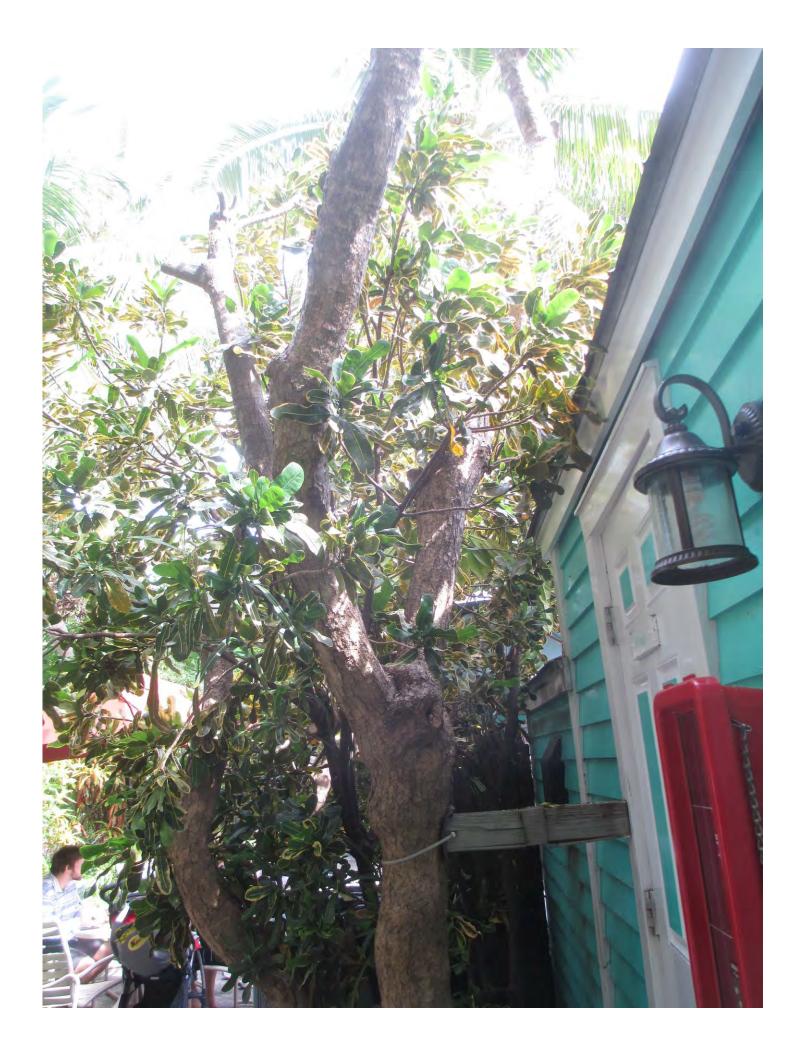

Tree Species: Frangipani (Plumeria sp.)

On January 19, 2016, I received a complaint that the Banyan Resort was cutting down a frangipani tree. An inspection revealed that minor trimming had occurred to the canopy of the tree with some poor cuts but no violation at this time. I spoke to the general manager who stated the desire to cut the tree down due to ADA construction work that will be commencing once permits have been received. She was informed of the need to submit a tree removal application.

Diameter: 13.3"

Location: 60% (trunk has to braced away from building) Species: 50% (not on protected or not protected tree list)

Condition: 60% (fair-trunk has a lean)

Total Average Value = 56%

Value x Diameter = 7.4 replacement caliper inches