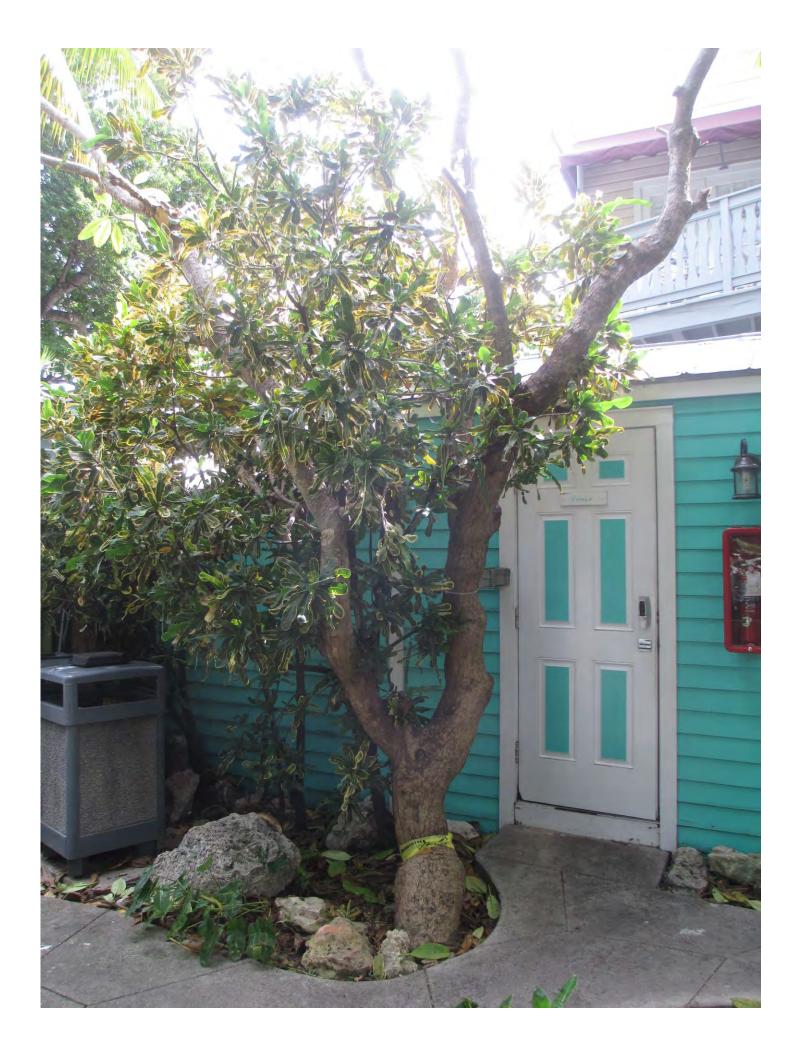

Tree Species: Frangipani (Plumeria sp.)

On January 19, 2016, I received a complaint that the Banyan Resort was cutting down a frangipani tree. An inspection revealed that minor trimming had occurred to the canopy of the tree with some poor cuts but no violation at this time. I spoke to the general manager who stated the desire to cut the tree down due to ADA construction work that will be commencing once permits have been received. She was informed of the need to submit a tree removal application.

Diameter: 13.3"

Location: 60% (trunk has to braced away from building) Species: 50% (not on protected or not protected tree list)

Condition: 60% (fair-trunk has a lean)

Total Average Value = 56%

Value x Diameter = 7.4 replacement caliper inches