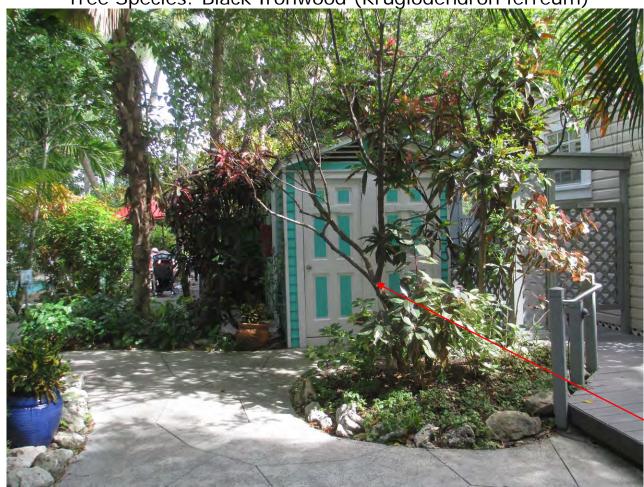

Tree Species: Black Ironwood (Krugiodendron ferreum)

Black Ironwood

Diameter: 5.1" Location: 80%

Species: 100% (on protected tree list)

Condition: 60% (fair)

Total Average Value = 80%

Value x Diameter = 4 replacement caliper inches