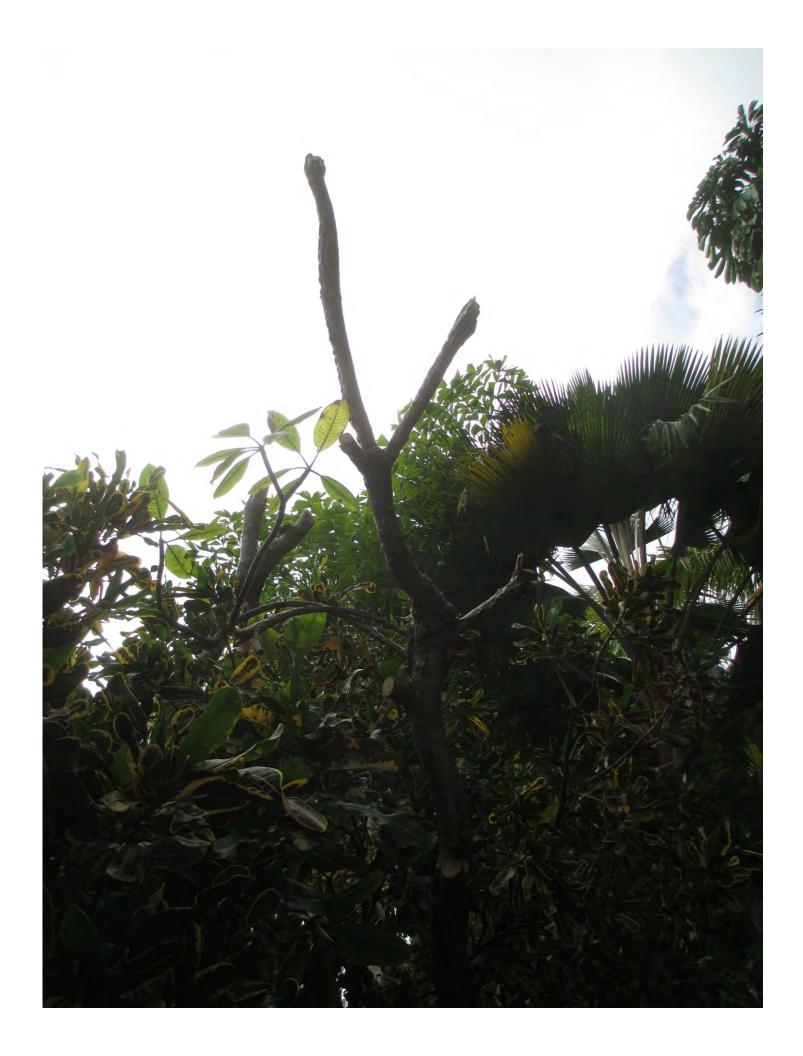

Tree Species: Frangipani (Plumeria sp.)

On January 19, 2016, I received a complaint that the Banyan Resort was cutting down a frangipani tree. An inspection revealed that minor trimming had occurred to the canopy of the tree with some poor cuts but no violation at this time. I spoke to the general manager who stated the desire to cut the tree down due to ADA construction work that will be commencing once permits have been received. She was informed of the need to submit a tree removal application.