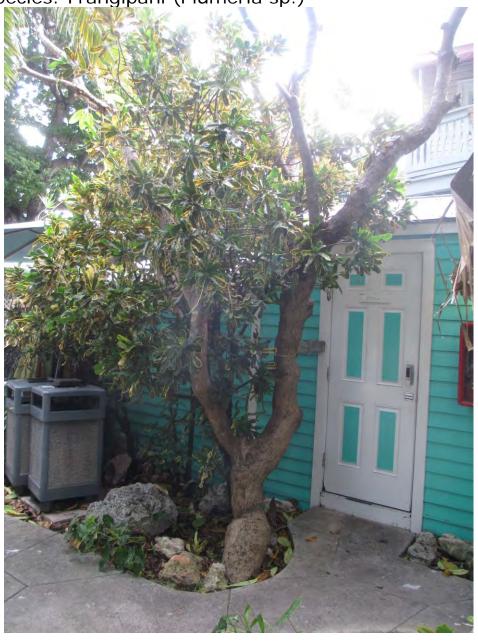

Tree Species: Frangipani (Plumeria sp.)

On January 19, 2016, I received a complaint that the Banyan Resort was cutting down a frangipani tree. An inspection revealed that minor trimming had occurred to the canopy of the tree with some poor cuts but no violation at this time. I spoke to the general manager who stated the desire to cut the tree down due to ADA construction work that will be commencing once permits have been received. She was informed of the need to submit a tree removal application.

Diameter: 13.3"

Location: 60% (trunk has to braced away from building) Species: 50% (not on protected or not protected tree list)

Condition: 60% (fair-trunk has a lean)

Total Average Value = 56%

Value x Diameter = 7.4 replacement caliper inches