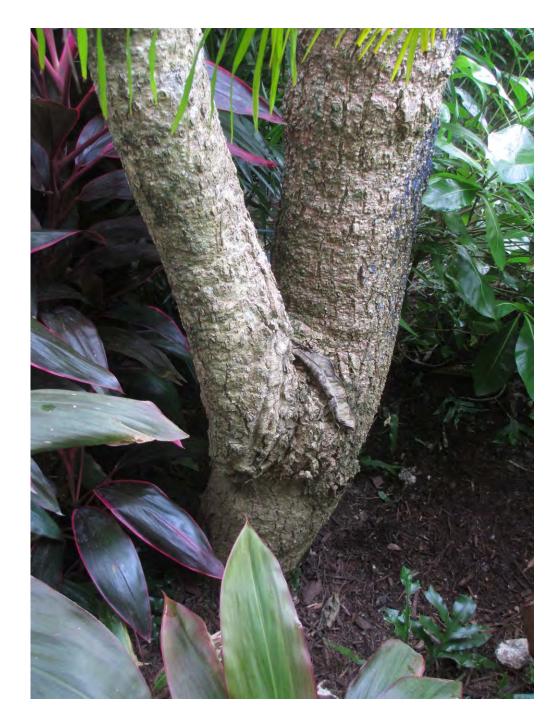

Tree Species: Frangipani (Plumeria sp.)

Diameter: 13.7" Location: 80% Species: 50% (not on protected or not protected tree list) Condition: 60% Total Average Value = 63% Value x Diameter = 8.6 replacement caliper inches

Recommendation: At the time this report was written, no information was submitted regarding why there is a request to remove the tree. Therefore, I see no reason to remove the tree and I recommend denial of permit.