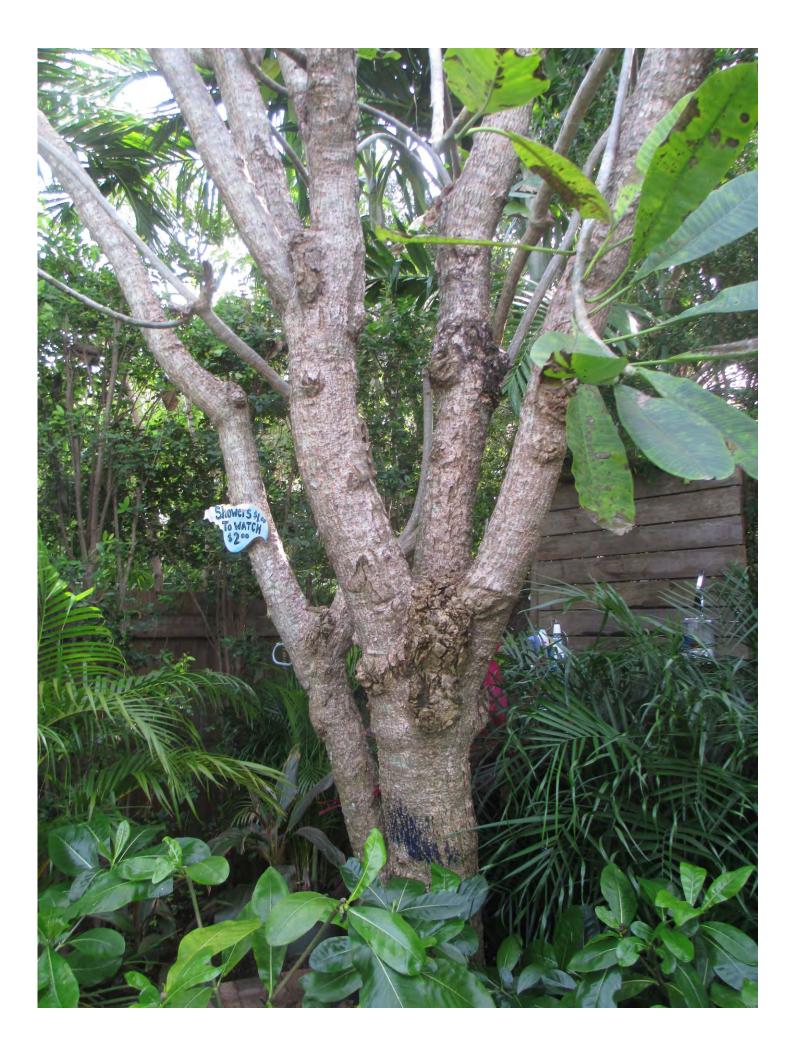

Tree Species: Frangipani (Plumeria sp.)

Diameter: 13.7" Location: 80% Species: 50% (not on protected or not protected tree list) Condition: 60% Total Average Value = 63% Value x Diameter = 8.6 replacement caliper inches

Recommendation: At the time this report was written, no information was submitted regarding why there is a request to remove the tree. Therefore, I see no reason to remove the tree and I recommend denial of permit.