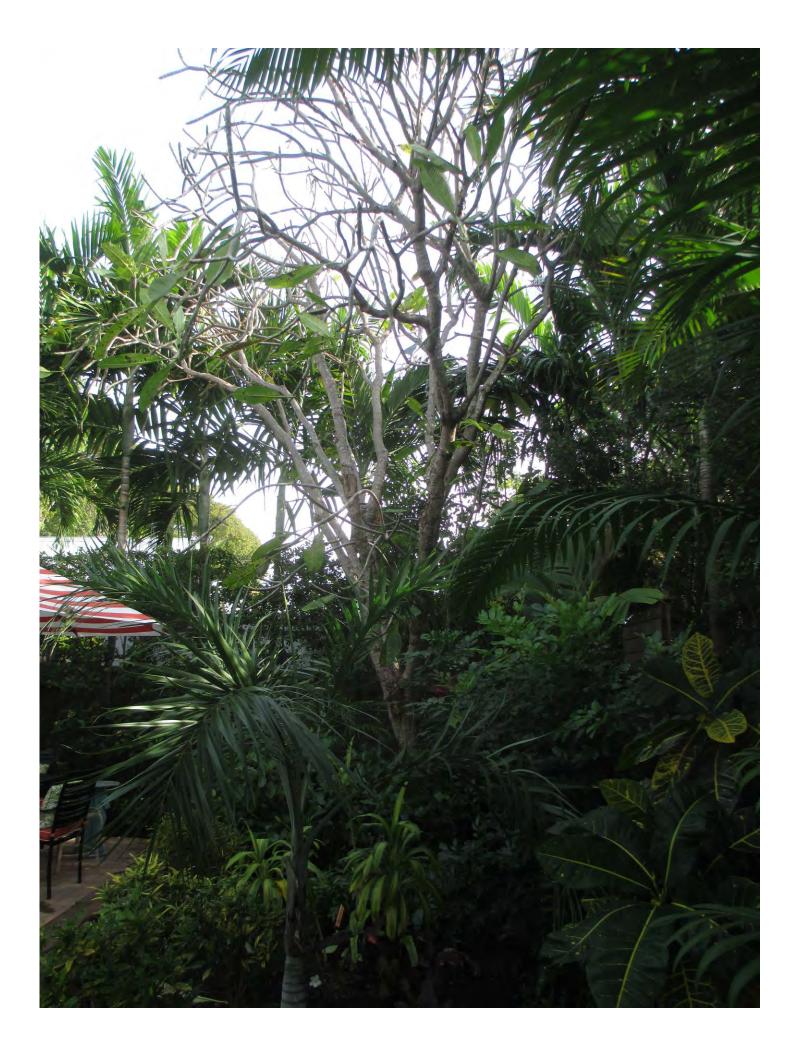

Tree Species: Frangipani (Plumeria sp.)

Diameter: 13.7" Location: 80% Species: 50% (not on protected or not protected tree list) Condition: 60% Total Average Value = 63% Value x Diameter = 8.6 replacement caliper inches

Recommendation: At the time this report was written, no information was submitted regarding why there is a request to remove the tree. Therefore, I see no reason to remove the tree and I recommend denial of permit.