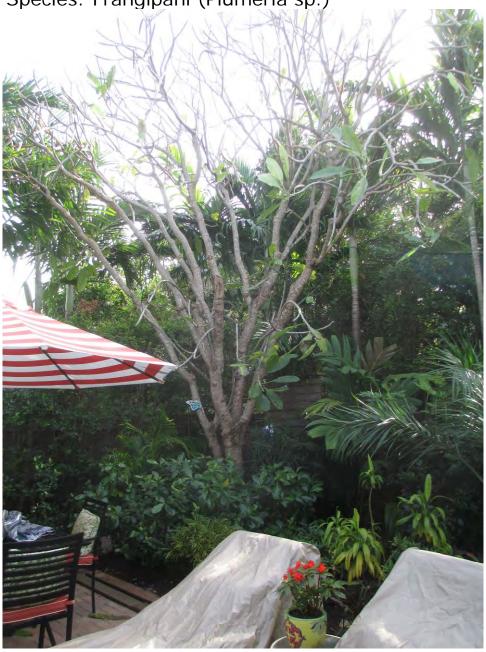

Tree Species: Frangipani (Plumeria sp.)

Diameter: 13.7" Location: 80% Species: 50% (not on protected or not protected tree list) Condition: 60% Total Average Value = 63% Value x Diameter = 8.6 replacement caliper inches

Recommendation: At the time this report was written, no information was submitted regarding why there is a request to remove the tree. Therefore, I see no reason to remove the tree and I recommend denial of permit.