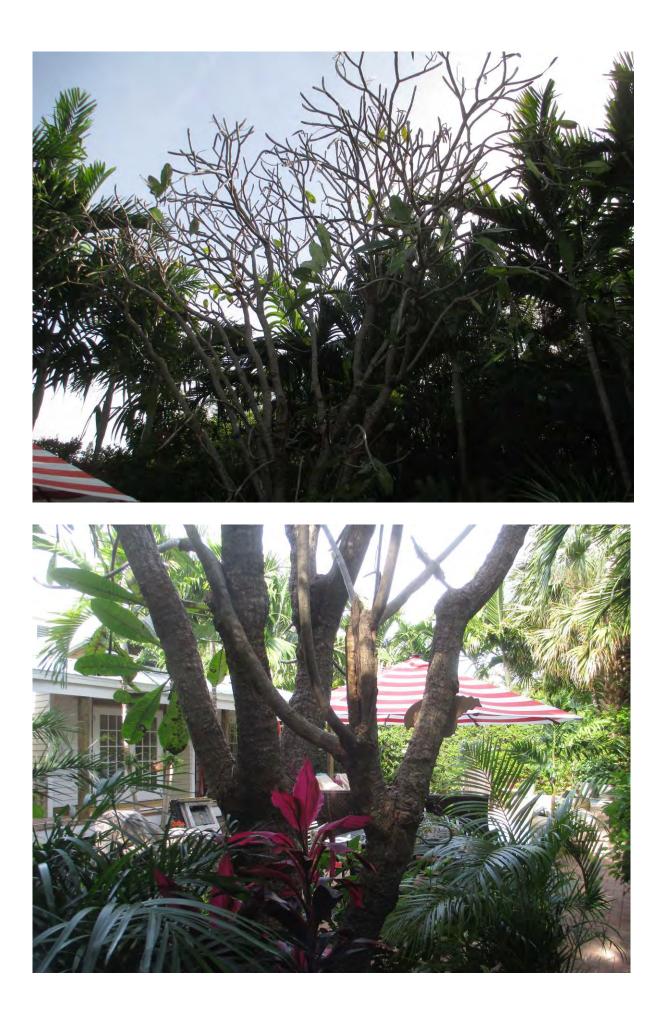

Tree Species: Frangipani (Plumeria sp.)

Diameter: 13.7" Location: 80% Species: 50% (not on protected or not protected tree list) Condition: 60% Total Average Value = 63% Value x Diameter = 8.6 replacement caliper inches

Recommendation: At the time this report was written, no information was submitted regarding why there is a request to remove the tree. Therefore, I see no reason to remove the tree and I recommend denial of permit.