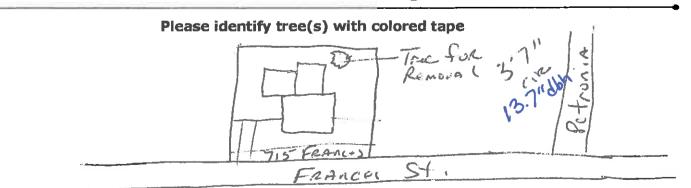

### **Tree Permit Application**

Please Clearly Print All Information unless indicated otherwise.

List Tree Name(s) and Quantity Reason(s) for Application:

Tree Address 715 FRAnces St 2W 33040 Cross/Corner Street \_\_\_\_ Petronia + (RAACES 1- Frangibani Species Type(s) check all that apply () Palm () Flowering () Fruit () Shade () Unsure

<<<<< Sketch location of tree in this area including cross/corner Street >>>>