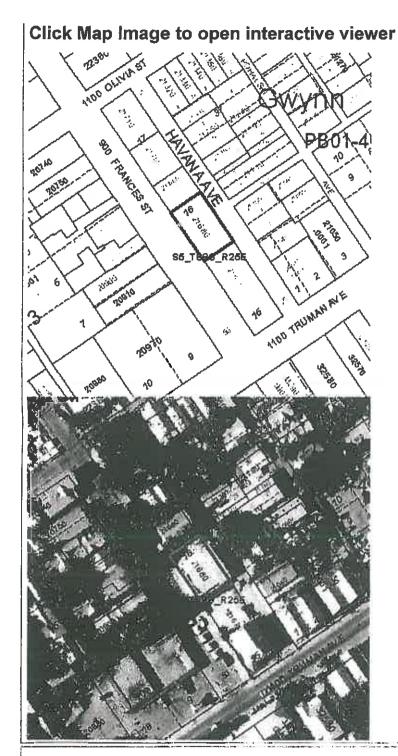

| PROPERTY DESCRIPTION:                                         |                 |                  |            |         |             |      |
|---------------------------------------------------------------|-----------------|------------------|------------|---------|-------------|------|
| Site Address: 917 Frances Street, Key West, Florid            | da              |                  |            |         |             |      |
| Zoning District: <u>HHDR</u>                                  |                 | ate (RE) #:      | 000216     | 580-000 | 000         |      |
| Property located within the Historic District?                |                 | □ No             |            |         |             |      |
| APPLICANT:   Owner   At A | uthorized Repr  | esentative       |            |         |             |      |
| Mailing Address: 221 Simonton Street                          | <u> </u>        |                  |            |         | ·· <u>-</u> |      |
| City: Key West                                                |                 |                  |            | Zip:    | 33040       |      |
| Home/Mobile Phone:                                            |                 |                  |            |         |             |      |
| Email:ginny@keyslaw.net                                       |                 |                  |            |         |             |      |
| PROPERTY OWNER: (if different than above)  Name: Ida Roberts  |                 |                  |            |         |             |      |
| Mailing Address: <u>2617 Seidenberg Avenue</u>                |                 |                  |            |         |             |      |
| City: Key West                                                |                 |                  |            |         |             |      |
| Home/Mobile Phone:                                            |                 |                  | Fax: _     |         |             |      |
| Email:                                                        | <del></del>     |                  |            |         |             |      |
| Description of requested easement and use:                    |                 | _                |            |         |             |      |
| Roberts Plumbing along with the adjacent storage              |                 |                  |            |         |             |      |
| a distance of 76.40'. The building footprint, walkw           | vay and fence l | nave been in thi | is locatio | n since | 1958.       |      |
| 4                                                             | <u> </u>        |                  | ·          |         |             |      |
|                                                               |                 |                  |            |         |             |      |
|                                                               | ····            |                  |            |         | <u> </u>    |      |
| Are there any easements, deed restrictions or other           |                 |                  |            |         |             | ⊠ No |
|                                                               | <del></del> ·   | ·                |            |         |             |      |
|                                                               |                 |                  |            |         |             |      |

Commencing at a point on Frances Street 156 feet distant from the corner of Frances and Olivin Streets, and running thence along Frances Street in a Southeasterly direction 76 feet; thence at right angles in a Northeasterly direction 46 feet; thence at right angles in a Northwesterly direction 76 feet; thence at right angles in a Southwesterly direction 46 feet to the point of beginning.

Commencing at a point on Frances Street 156 feet distant from the corner of Frances and Olivia Streets, and running thence along Frances Street in a Southeasterly direction 76 feet; thence at right angles in a Northeasterly direction 46 feet; thence at right angles in a Northwesterly direction 76 feet; thence at right angles in a Southwesterly direction 46 feet to the point of beginning.