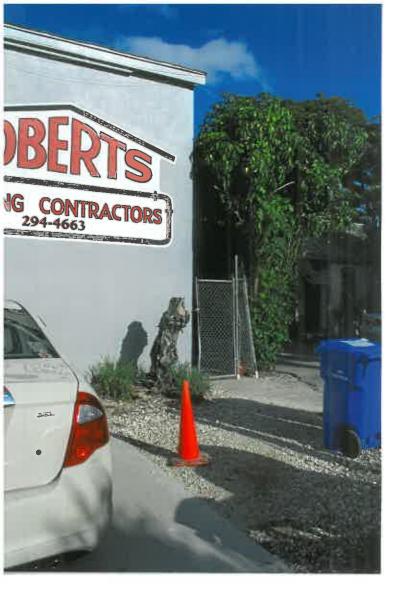

| PROPERTY DESCRIPTION:                                         |                 |                  |            |         |             |      |
|---------------------------------------------------------------|-----------------|------------------|------------|---------|-------------|------|
| Site Address: 917 Frances Street, Key West, Florid            | da              |                  |            |         |             |      |
| Zoning District: <u>HHDR</u>                                  |                 | ate (RE) #:      | 000216     | 580-000 | 000         |      |
| Property located within the Historic District?                |                 | □ No             |            |         |             |      |
| APPLICANT:   Owner   At A | uthorized Repr  | esentative       |            |         |             |      |
| Mailing Address: 221 Simonton Street                          | <u> </u>        |                  |            |         | ·· <u>-</u> |      |
| City: Key West                                                |                 |                  |            | Zip:    | 33040       |      |
| Home/Mobile Phone:                                            |                 |                  |            |         |             |      |
| Email:ginny@keyslaw.net                                       |                 |                  |            |         |             |      |
| PROPERTY OWNER: (if different than above)  Name: Ida Roberts  |                 |                  |            |         |             |      |
| Mailing Address: <u>2617 Seidenberg Avenue</u>                |                 |                  |            |         |             |      |
| City: Key West                                                |                 |                  |            |         |             |      |
| Home/Mobile Phone:                                            |                 |                  | Fax: _     |         |             |      |
| Email:                                                        | <del></del>     |                  |            |         |             |      |
| Description of requested easement and use:                    |                 | _                |            |         |             |      |
| Roberts Plumbing along with the adjacent storage              |                 |                  |            |         |             |      |
| a distance of 76.40'. The building footprint, walkw           | vay and fence l | nave been in thi | is locatio | n since | 1958.       |      |
| 4                                                             | <u> </u>        |                  | ·          |         |             |      |
|                                                               |                 |                  |            |         |             |      |
|                                                               | ····            |                  |            |         | <u> </u>    |      |
| Are there any easements, deed restrictions or other           |                 |                  |            |         |             | ⊠ No |
|                                                               | <del></del> ·   | ·                |            |         |             |      |
|                                                               |                 |                  |            |         |             |      |