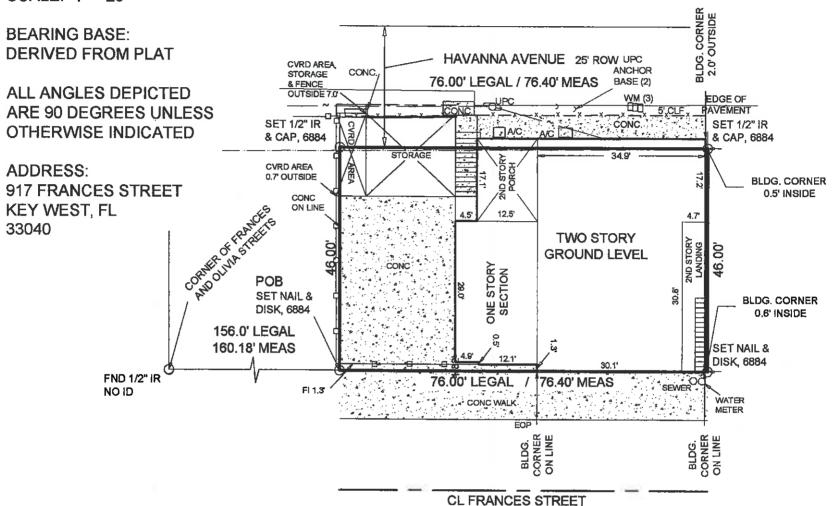

SCALE: 1"=20'

FW DATE: -/-/
REV. DATE: 10/16/15

SHEET: 1 OF 1

DRAWN BY: GF

CHECKED BY: RER

INVOICE #: 15070601

HE PURPOSE OF THIS SKETCH IS TO ILLUSTRATE THE LEGAL DESCRIPTION NEWLY CREATED ON HIS DATE BY THE UNDERSIGNED AND SHOWN ON CHEET 1 OF 1.11 S. <u>INT\_A\_SURVEY</u> OF THE ANDS BEING DESCRIBED HEREIN! (See chap. 5J-17 Florida Adm. Code and Chap. 472.027 florida labites).

# MAP OF BOUNDARY SURVEY PART OF SUBDIVISION 16, SQUARE 3 OF JOHN LOWE'S DIAGRAM OF TRACT 6

SCALE: 1" = 20'

#### LEGAL DESCRIPTION :

In the City of Key West, Florida, known as Part of Subdivision 16, Square 3, of JOHN LOWE'S DIAGRAM of Tract 6, recorded in Deed Book I, Page 425, of the Public Records of Monroe County, Florida, and more particularly described by metes and bounds as follows:

Commencing at a point on Frances Street 156 feet distant from the corner of Frances and Olivia Streets, and running thence along Frances Street in a Southeasterly direction 76 feet; thence at right angles in a Northeasterly direction 46 feet; thence at right angles in a Northwesterly direction 76 feet; thence at right angles in a Southwesterly direction 46 feet to the point of beginning.

#### SURVEYORS NOTE:

50' ROW

- 1. THIS SURVEY WAS BASED ON OPEN AND NOTORIOUS OCCUPATION OF THE LAND AS NOTED. CURRENT OWNER IDA ROBERTS, PROVIDE PAROL EVIDENCE AS TO THE AGE OF THE IMPROVEMENTS
- ENRCOACHMENTS IN THE RIGHT OF WAY OF HAVANNA AVENUE WERE LOCATED ON 5/27/15 AND OVERLAYED ONTO EXSITING SURVEY UNDER INVOICE # 15070601.