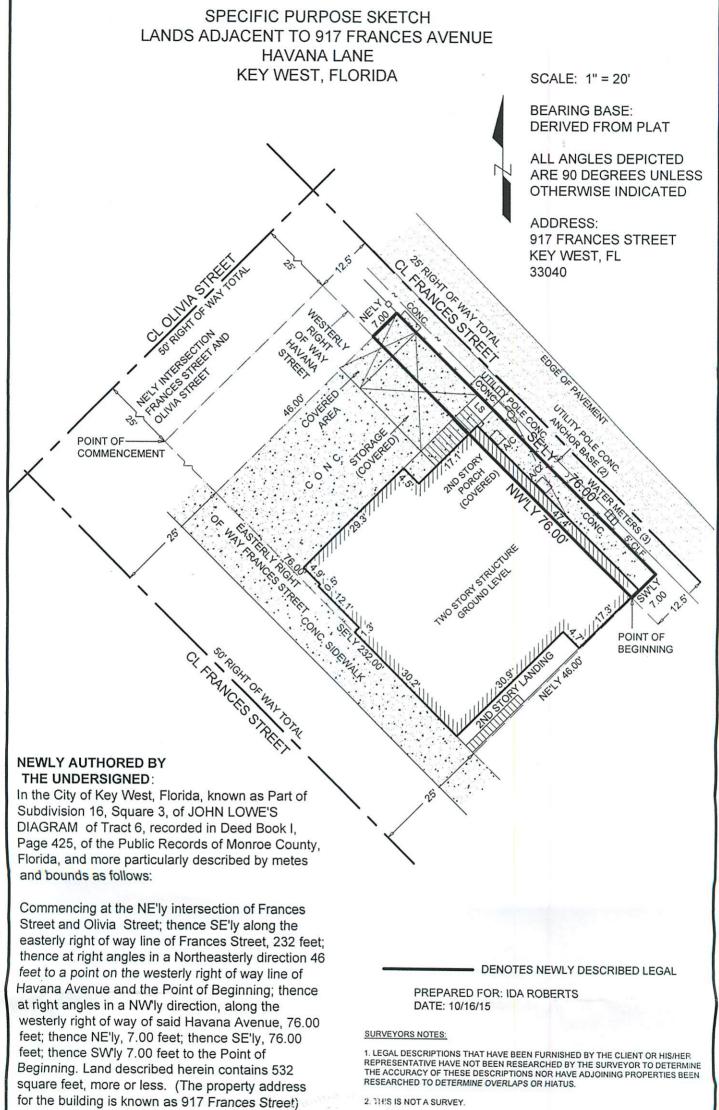

In the City of Key West, Florida, known as Part of Subdivision 16, Square 3, of JOHN LOWE'S DIAGRAM of Tract 6, recorded in Deed Book I, Page 425, of the Public Records of Monroe County, Florida, and more particularly described by metes and bounds as follows:

Commencing at a point on Frances Street 156 feet distant from the corner of Frances and Olivin Streets, and running thence along Frances Street in a Southeasterly direction 76 feet; thence at right angles in a Northeasterly direction 46 feet; thence at right angles in a Northwesterly direction 76 feet; thence at right angles in a Southwesterly direction 46 feet to the point of beginning.

SCALE: 1"=20'

FW DATE: -/-/
REV. DATE: 10/16/15

SHEET: 1 OF 1

DRAWN BY: GF

CHECKED BY: RER

INVOICE #: 15070601

HE PURPOSE OF THIS SKETCH IS TO ILLUSTRATE THE LEGAL DESCRIPTION NEWLY CREATED ON HIS DATE BY THE UNDERSIGNED AND SHOWN ON CHEET 1 OF 1.11 S. <u>INT\_A\_SURVEY</u> OF THE ANDS BEING DESCRIBED HEREIN! (See chap. 5J-17 Florida Adm. Code and Chap. 472.027 florida labites).

Relieve-

NOT VALID WITHOUT THE SIGNATURE AND THE ORIGINAL RAISED SEAL OF A FLORIDA SURVEYOR AND MAPPER

ROBERT E. REECE, PSM 5632, PROFESSIONAL SURVEYOR AND MAPPER

#### LEGAL DESCRIPTION :

In the City of Key West, Florida, known as Part of Subdivision 16, Square 3, of JOHN LOWE'S DIAGRAM of Tract 6, recorded in Deed Book I, Page 425, of the Public Records of Monroe County, Florida, and more particularly described by metes and bounds as follows:

Commencing at a point on Frances Street 156 feet distant from the corner of Frances and Olivia Streets, and running thence along Frances Street in a Southeasterly direction 76 feet; thence at right angles in a Northeasterly direction 46 feet; thence at right angles in a Northwesterly direction 76 feet; thence at right angles in a Southwesterly direction 46 feet to the point of beginning.