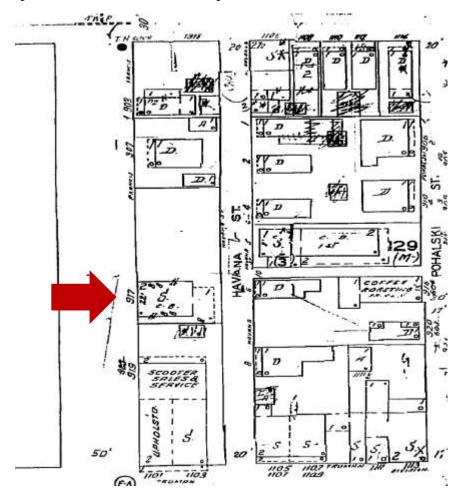

| PROPERTY DESCRIPTION:                                         |                 |                  |            |         |             |      |
|---------------------------------------------------------------|-----------------|------------------|------------|---------|-------------|------|
| Site Address: 917 Frances Street, Key West, Florid            | da              |                  |            |         |             |      |
| Zoning District: <u>HHDR</u>                                  |                 | ate (RE) #:      | 000216     | 580-000 | 000         |      |
| Property located within the Historic District?                |                 | □ No             |            |         |             |      |
| APPLICANT:   Owner   At A | uthorized Repr  | esentative       |            |         |             |      |
| Mailing Address: 221 Simonton Street                          | <u> </u>        |                  |            |         | ·· <u>-</u> |      |
| City: Key West                                                |                 |                  |            | Zip:    | 33040       |      |
| Home/Mobile Phone:                                            |                 |                  |            |         |             |      |
| Email:ginny@keyslaw.net                                       |                 |                  |            |         |             |      |
| PROPERTY OWNER: (if different than above)  Name: Ida Roberts  |                 |                  |            |         |             |      |
| Mailing Address: <u>2617 Seidenberg Avenue</u>                |                 |                  |            |         |             |      |
| City: Key West                                                |                 |                  |            |         |             |      |
| Home/Mobile Phone:                                            |                 |                  | Fax: _     |         |             |      |
| Email:                                                        | <del></del>     |                  |            |         |             |      |
| Description of requested easement and use:                    |                 | _                |            |         |             |      |
| Roberts Plumbing along with the adjacent storage              |                 |                  |            |         |             |      |
| a distance of 76.40'. The building footprint, walkw           | vay and fence l | nave been in thi | is locatio | n since | 1958.       |      |
| 4                                                             | <u> </u>        |                  | ·          |         |             |      |
|                                                               |                 |                  |            |         |             |      |
|                                                               | ····            |                  |            |         | <u> </u>    |      |
| Are there any easements, deed restrictions or other           |                 |                  |            |         |             | ⊠ No |
|                                                               | <del></del> ·   | ·                |            |         |             |      |
|                                                               |                 |                  |            |         |             |      |

Commencing at a point on Frances Street 156 feet distant from the corner of Frances and Olivin Streets, and running thence along Frances Street in a Southeasterly direction 76 feet; thence at right angles in a Northeasterly direction 46 feet; thence at right angles in a Northwesterly direction 76 feet; thence at right angles in a Southwesterly direction 46 feet to the point of beginning.

Commencing at a point on Frances Street 156 feet distant from the corner of Frances and Olivia Streets, and running thence along Frances Street in a Southeasterly direction 76 feet; thence at right angles in a Northeasterly direction 46 feet; thence at right angles in a Northwesterly direction 76 feet; thence at right angles in a Southwesterly direction 46 feet to the point of beginning.