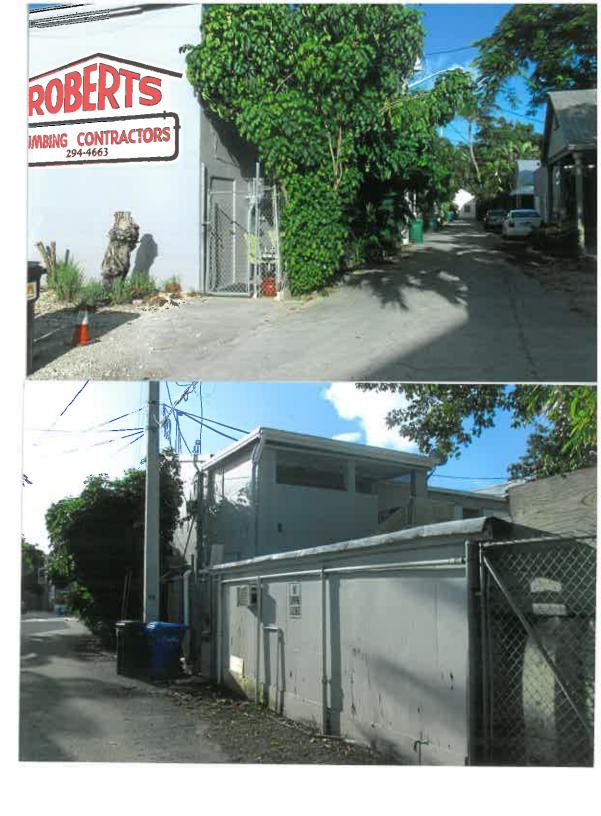

#### City of Key West • Application for Easement

| REQUIRED SUBMITTALS: All of the following must be submitted in order to have a complapplication. Please submit one paper copy and one electronic copy of all materials.                                                                                                                                                                                                                                                                                                                                                                         | et |
|-------------------------------------------------------------------------------------------------------------------------------------------------------------------------------------------------------------------------------------------------------------------------------------------------------------------------------------------------------------------------------------------------------------------------------------------------------------------------------------------------------------------------------------------------|----|
| <ul> <li>□ Correct application fee. Check may be payable to "City of Key West."</li> <li>□ Notarized verification form signed by property owner or the authorized representative.</li> <li>□ Notarized authorization form signed by property owner, if applicant is not the owner.</li> <li>□ Copy of recorded warranty deed</li> <li>□ Property record card</li> <li>□ Signed and sealed Specific Purpose Surveys with a legal description of the easement area requested</li> <li>□ Photographs showing the proposed easement area</li> </ul> |    |