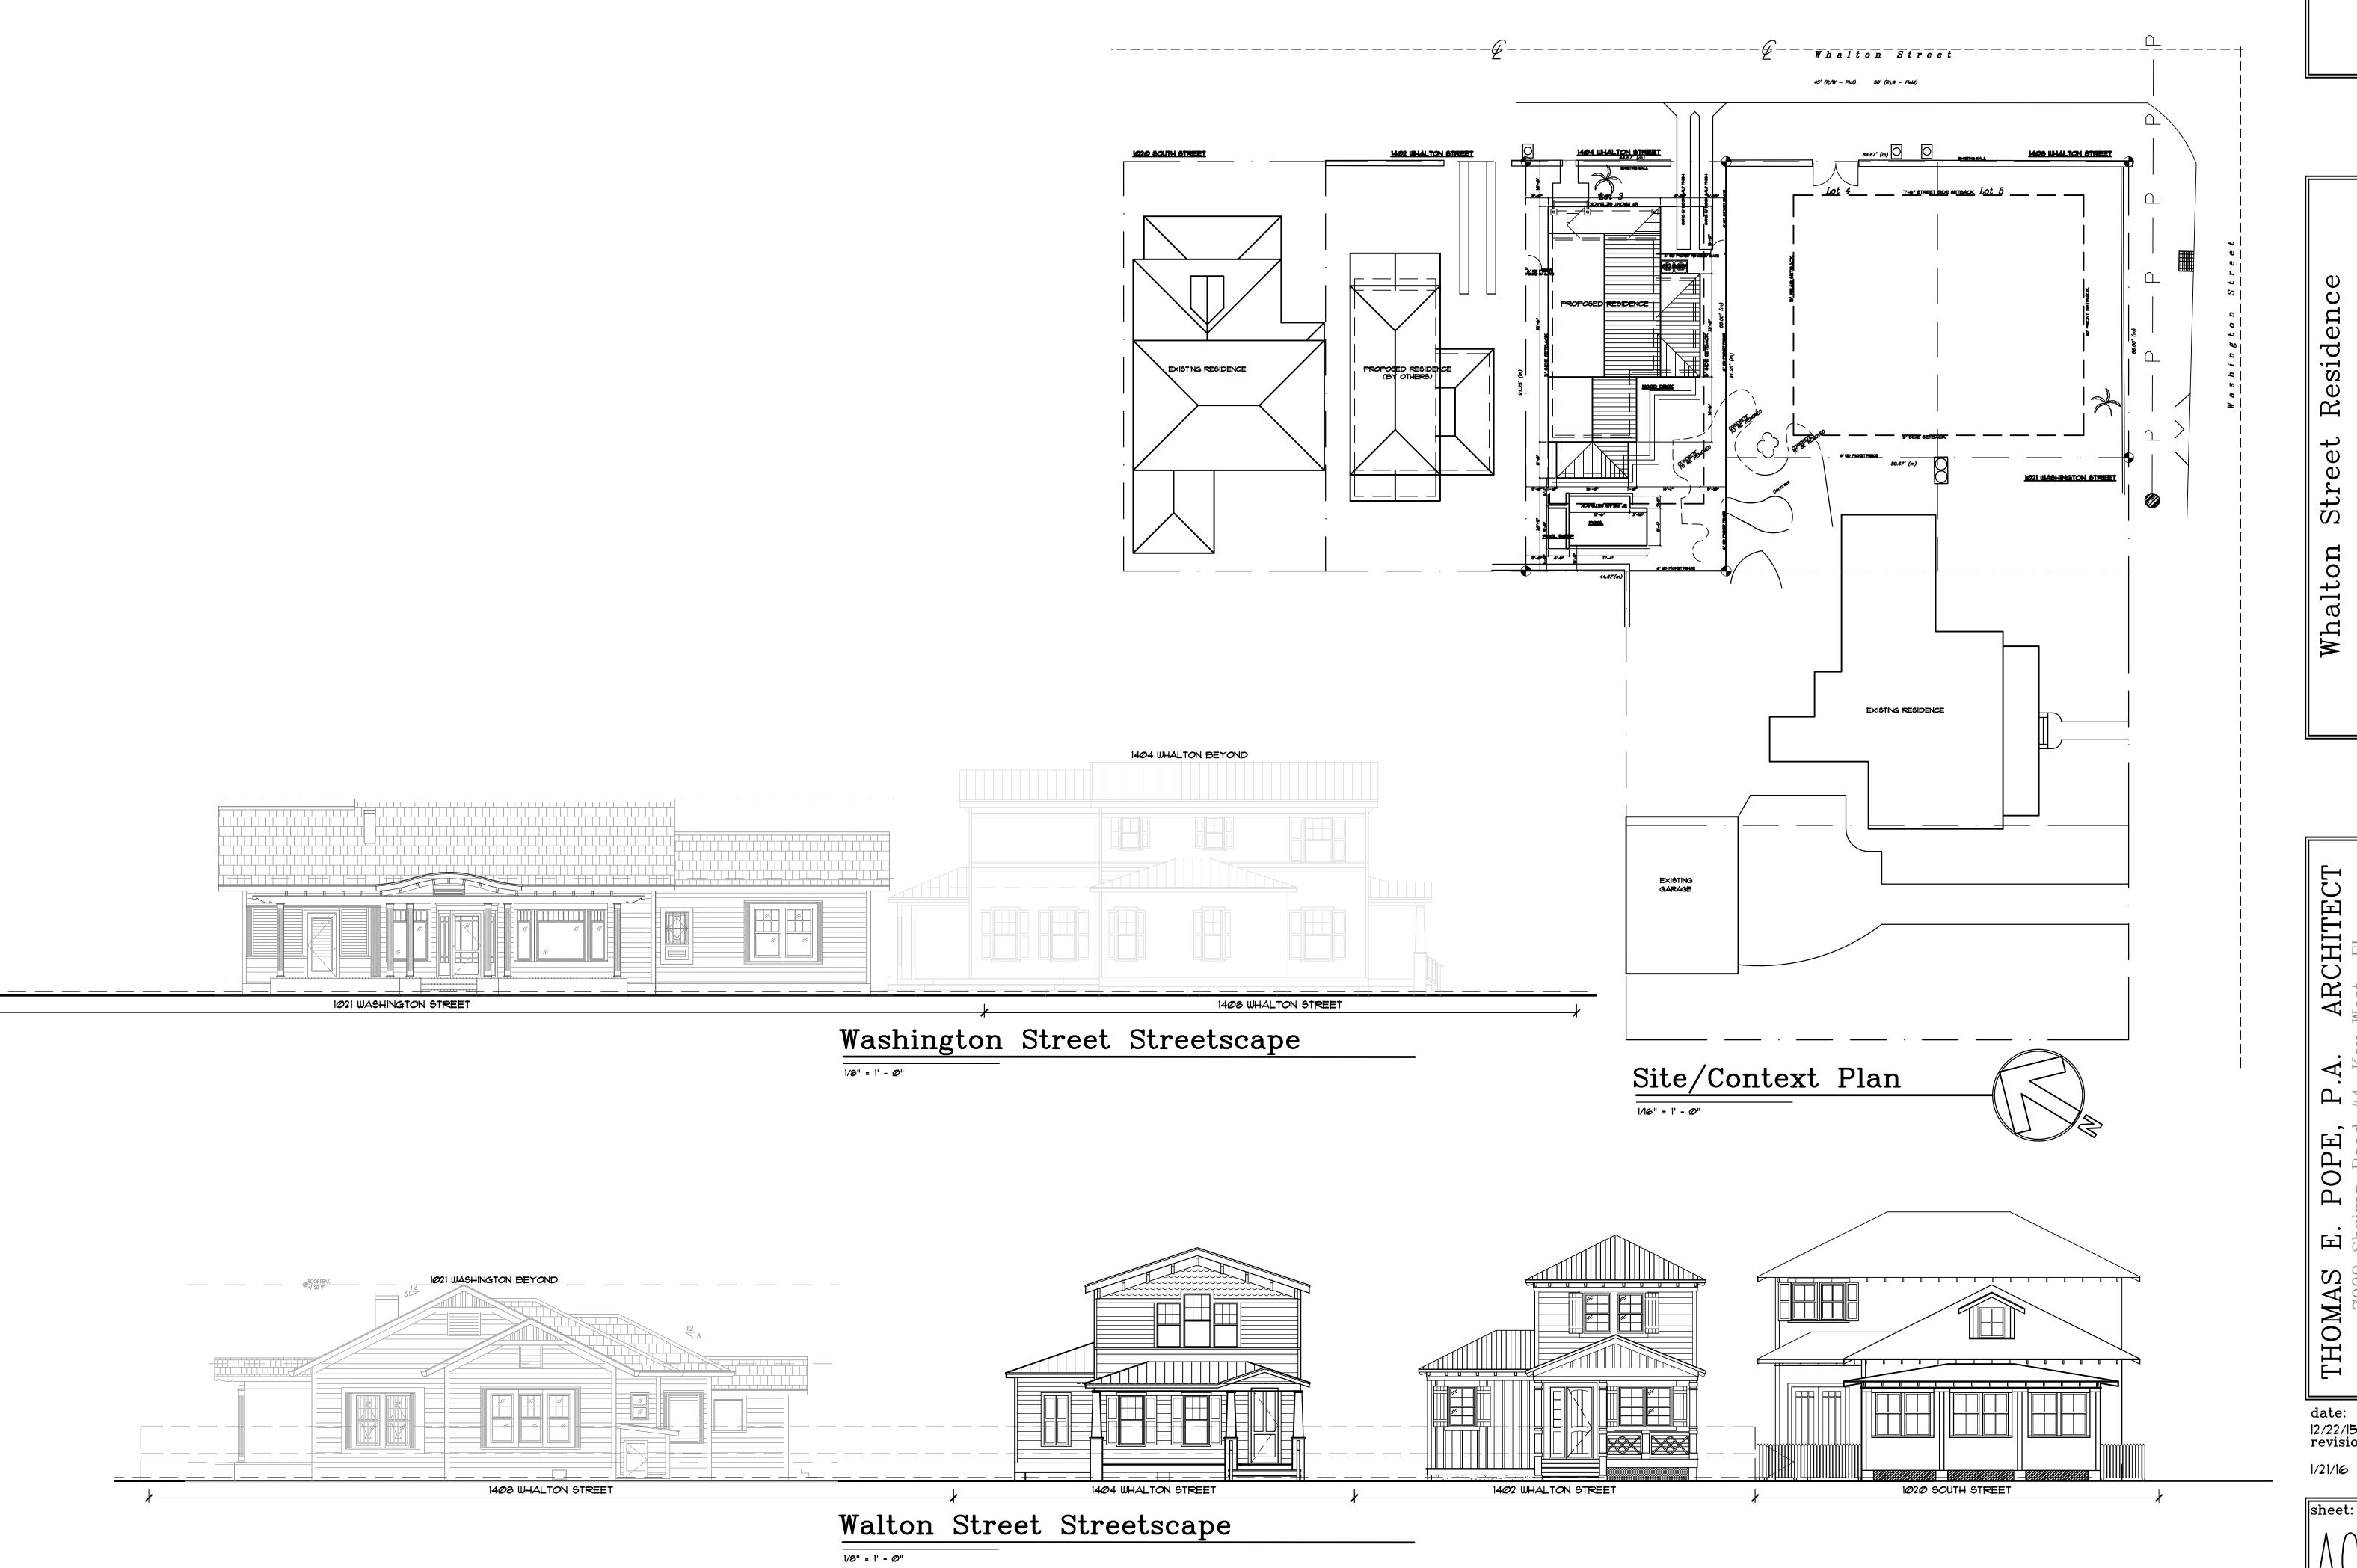

### **Site Facts:**

The vacant lot was lot 3 of 1021 Washington Street. Having been platted but never developed, it received a beneficial use allocation in 2015. The site does have a very historic coral wall that runs along the property line. A neighbor has provided photos that show the fence was in existence at least by 1948.

A few months ago, a new two-story building at 1402 Whalton Street was approved by the Commission.

### **Staff Analysis**

This Certificate of Appropriateness in review is for the second reading of demolition of approximately 15 feet of a historic wall to create a driveway and pedestrian access for a new house. The Commission approved demolition of the wall with the condition that the demolished wall materials are reused on-site as part of the house's landscaping. Built before 1948 as evidenced by historic photographs provided by a neighbor, the wall is one of the few coral walls that are still fully intact, and therefore staff feels that it is very significant to the site. The wall is generally in good condition, and has been repaired and maintained over the years.

The ordinance for demolition states that "a historic building or structure...should not be demolished unless its condition is irrevocably compromised by extreme deterioration or it does not meet any of the criteria of section 102-125(1) through (9)." The wall has distinctive characteristics of a type and method of construction using a material that is not commonly used anymore. As this is a new single family residence being constructed, the applicant is required by the land development regulations to provide an off-street single parking space for the house.

Even though staff finds that the proposed demolition of the historic wall inconsistent with the guidelines and ordinance, the Commission already approved removal of another 15 feet of the wall in September 2015 for 1402 Whalton Street. The applicant for this project has stated that the removed parts of the wall will be infilled with wrought iron gates that will match the wrought iron that is existing.