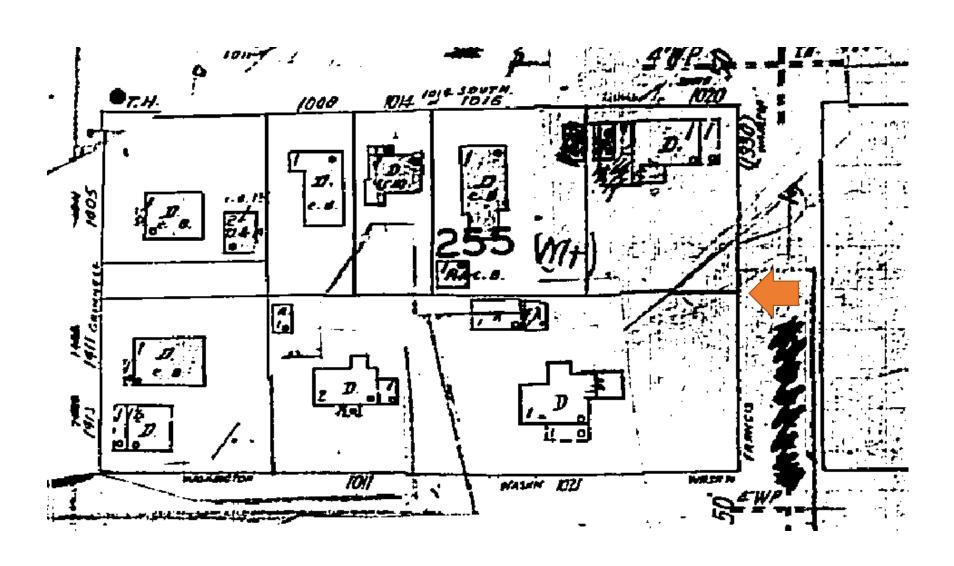

### **Site Facts:**

The vacant lot was lot 3 of 1021 Washington Street. Having been platted but never developed, it received a beneficial use allocation in 2015. The site does have a very historic coral wall that runs along the property line. A neighbor has provided photos that show the fence was in existence at least by 1948.

### **Staff Analysis**

This Certificate of Appropriateness in review is for the second reading of demolition of approximately 15 feet of a historic wall to create a driveway and pedestrian access for a new house. The Commission approved demolition of the wall with the condition that the demolished wall materials are reused on-site as part of the house's landscaping. Built before 1948 as evidenced by historic photographs provided by a neighbor, the wall is one of the few coral walls that are still fully intact, and therefore staff feels that it is very significant to the site. The wall is generally in good condition, and has been repaired and maintained over the years.

Even though staff finds that the proposed demolition of the historic wall inconsistent with the guidelines and ordinance, the Commission already approved removal of another 15 feet of the wall in September 2015 for 1402 Whalton Street. The applicant for this project has stated that the removed parts of the wall will be infilled with wrought iron gates that will match the wrought iron that is existing.