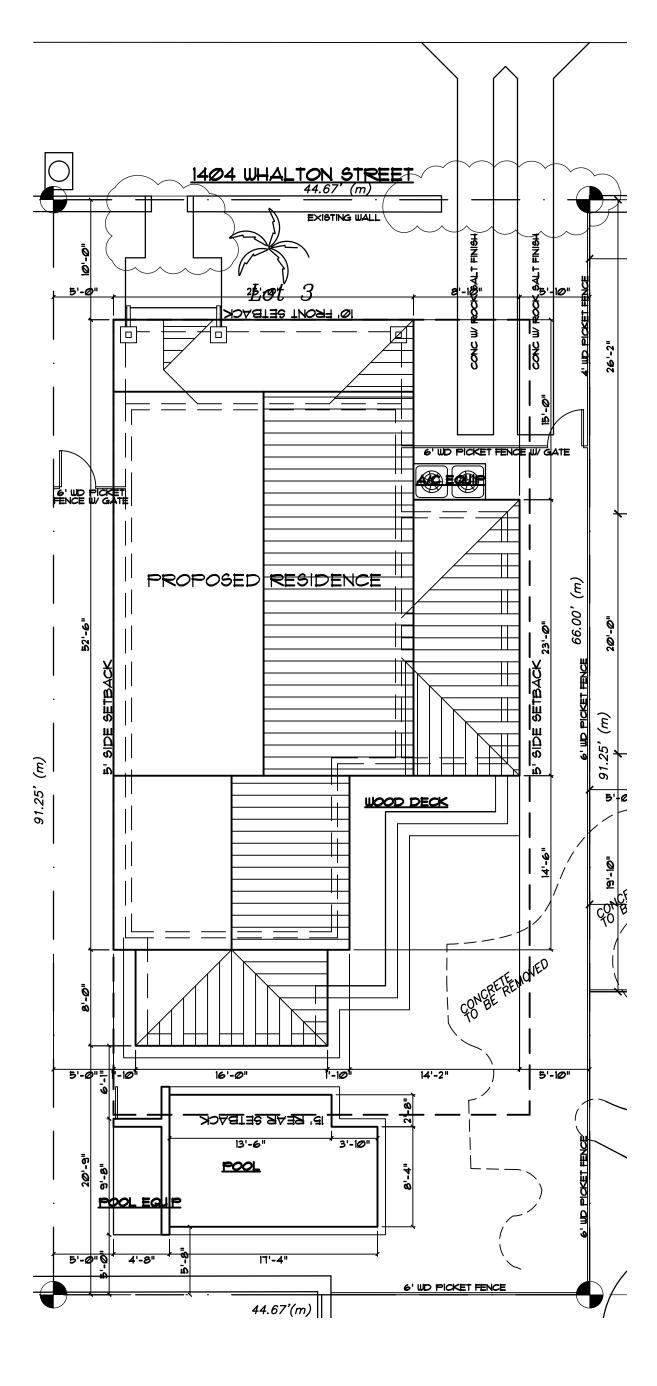

### **Site Facts:**

The vacant lot was lot 3 of 1021 Washington Street. Having been platted but never developed, it received a beneficial use allocation in 2015. The site does have a very historic coral wall that runs along the property line. A neighbor has provided photos that show the fence was in existence at least by 1948.

### **Staff Analysis**

This Certificate of Appropriateness in review is for the second reading of demolition of approximately 15 feet of a historic wall to create a driveway and pedestrian access for a new house. The Commission approved demolition of the wall with the condition that the demolished wall materials are reused on-site as part of the house's landscaping. Built before 1948 as evidenced by historic photographs provided by a neighbor, the wall is one of the few coral walls that are still fully intact, and therefore staff feels that it is very significant to the site. The wall is generally in good condition, and has been repaired and maintained over the years.

The ordinance for demolition states that "a historic building or structure...should not be demolished unless its condition is irrevocably compromised by extreme deterioration or it does not meet any of the criteria of section 102-125(1) through (9)." The wall has distinctive characteristics of a type and method of construction using a material that is not commonly used anymore. As this is a new single family residence being constructed, the applicant is required by the land development regulations to provide an off-street single parking space for the house.

Even though staff finds that the proposed demolition of the historic wall inconsistent with the guidelines and ordinance, the Commission already approved removal of another 15 feet of the wall in September 2015 for 1402 Whalton Street. The applicant for this project has stated that the removed parts of the wall will be infilled with wrought iron gates that will match the wrought iron that is existing.