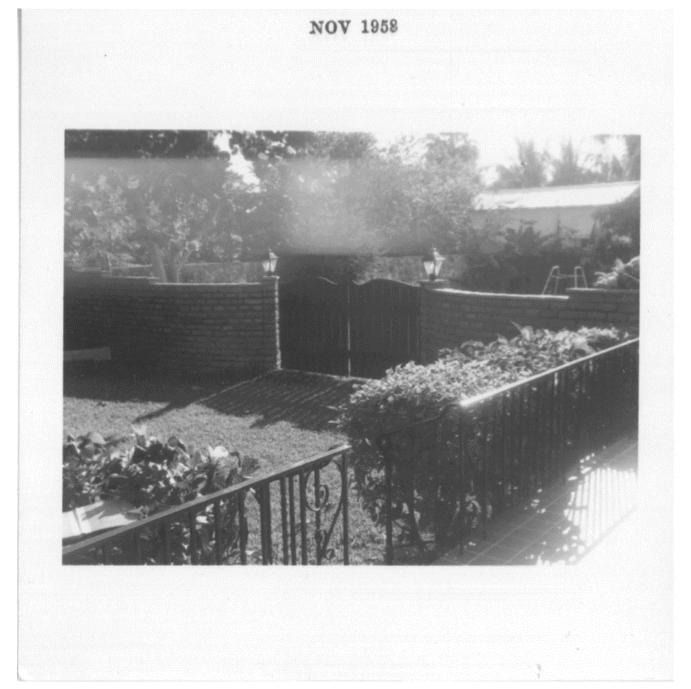

### **Site Facts:**

The vacant lot was lot 3 of 1021 Washington Street. Having been platted but never developed, it received a beneficial use allocation in 2015. The site does have a very historic coral wall that runs along the property line. A neighbor has provided photos that show the fence was in existence at least by 1948.

### **Staff Analysis**

This Certificate of Appropriateness in review is for the second reading of demolition of approximately 15 feet of a historic wall to create a driveway and pedestrian access for a new house. The Commission approved demolition of the wall with the condition that the demolished wall materials are reused on-site as part of the house's landscaping. Built before 1948 as evidenced by historic photographs provided by a neighbor, the wall is one of the few coral walls that are still fully intact, and therefore staff feels that it is very significant to the site. The wall is generally in good condition, and has been repaired and maintained over the years.