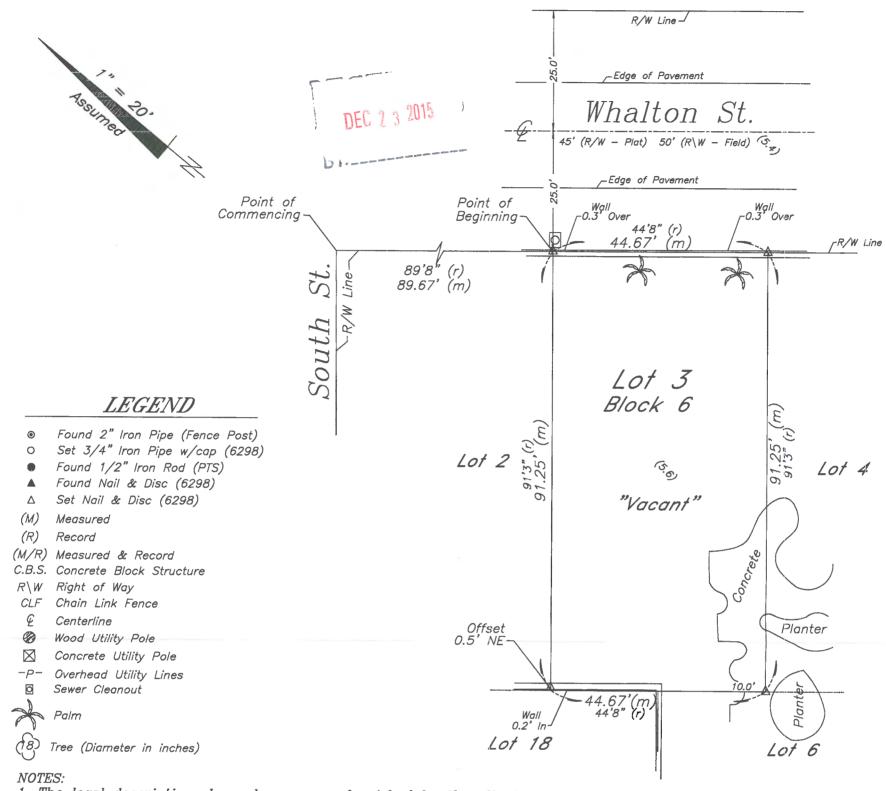

**Application Number:** H15-01-1924

**Address:** #1404 Whalton Street

### **Site Facts:**

The vacant lot was lot 3 of 1021 Washington Street. Having been platted but never developed, it received a beneficial use allocation in 2015. The site does have a very historic coral wall that runs along the property line. A neighbor has provided photos that show the fence was in existence at least by 1948.