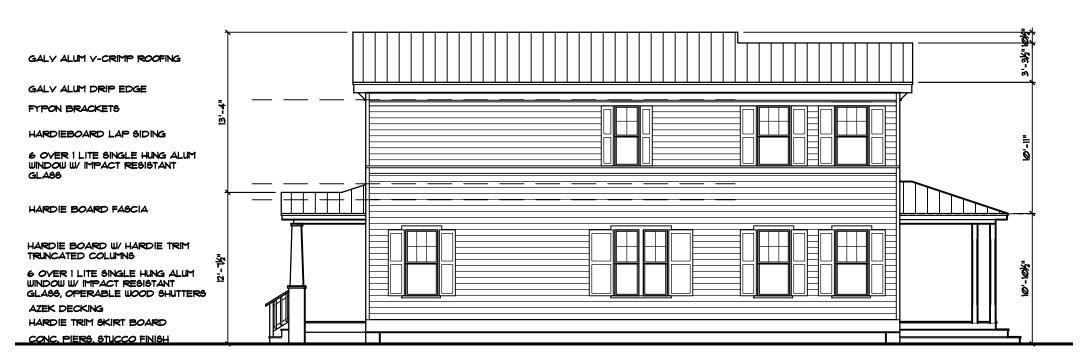

y-six (96) feet and three (3) inches; thence at right angles northwesterly forty-four (44) feet, eight (8) inches; thence at right angles northeasterly ninety-six (96) feet, three (3) inches out to Whalton Street, the Point of Commencement.

BOUNDARY SURVEY FOR: Washington St Partners, LLC

I HEREBY CERTIFY that this survey was made under my responsible charge and meets the Standard of Practice as set forth by the Florida Board of Professional Surveyors & Mappers in Chapter 5J-17, Florida Administrative Code, pursuant to Section 472.027, Florida Statutes.

J. LYNN O'FLYNN, INC.

J. Lynn O'Flynn, PSM Florida Reg. #6298 May 25, 2015 Revised 7/17/15 structure removed THIS SURVEY IS NOT ASSIGNABLE







Front Elevation

1/8" = 1' - 0"



Rear Elevation

1/8" = 1' - 0"



Left Side Elevation



Right Side Elevation



Second Floor Plan

1/8" = 1' - Ø"



First Floor Plan

1/8" = 1' - 0"

1404 Whalton Street



ARCHITECT POPE, E. P(

THOMAS date: |2/22/|5 revision:

Whalt

ARCHITECT West DT

**Р.А.** #4, Кеу

POPE,

E. F. Shrimp

### SITE ANALYSIS

| I 404 Whalton Street       |                            |                      |
|----------------------------|----------------------------|----------------------|
| Zoning                     |                            | HMDR                 |
| Flood Zone                 |                            | AE 6                 |
| Design Flood Elevation     | BFE+1'                     |                      |
| Site Area                  |                            | 4,076                |
| Max Lot Coverage           | 40%