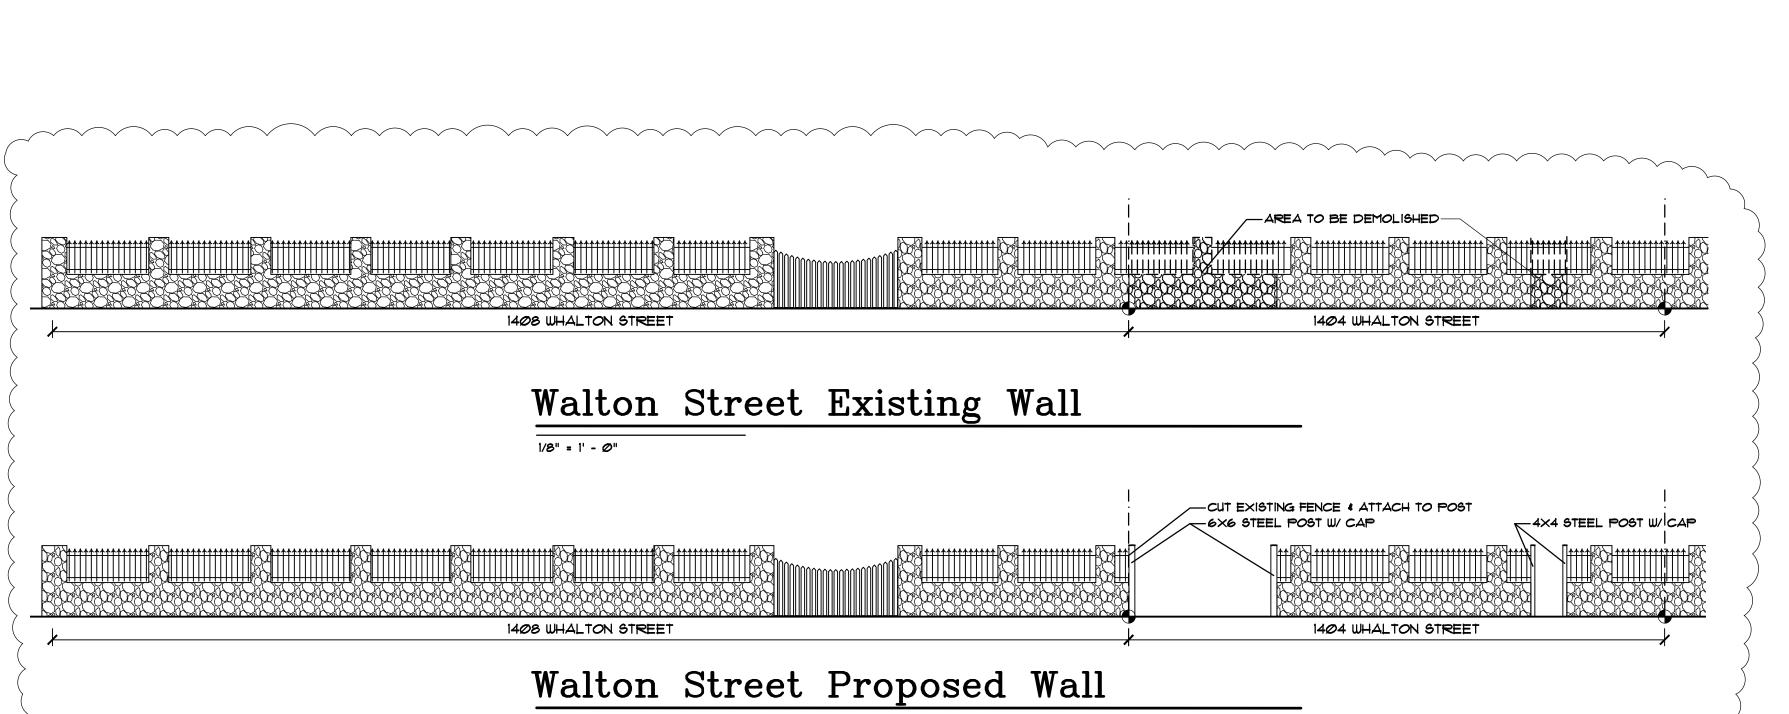

### **Description of Work:**

Partial demolition of historic wall.

### **Site Facts:**

The vacant lot was lot 3 of 1021 Washington Street. Having been platted but never developed, it received a beneficial use allocation in 2015. The site does have a very historic coral wall that runs along the property line. A neighbor has provided photos that show the fence was in existence at least by 1948.

### **Staff Analysis**

This Certificate of Appropriateness in review is for the second reading of demolition of approximately 15 feet of a historic wall to create a driveway and pedestrian access for a new house. The Commission approved demolition of the wall with the condition that the demolished wall materials are reused on-site as part of the house's landscaping. Built before 1948 as evidenced by historic photographs provided by a neighbor, the wall is one of the few coral walls that are still fully intact, and therefore staff feels that it is very significant to the site. The wall is generally in good condition, and has been repaired and maintained over the years.

The ordinance for demolition states that "a historic building or structure...should not be demolished unless its condition is irrevocably compromised by extreme deterioration or it does not meet any of the criteria of section 102-125(1) through (9)." The wall has distinctive characteristics of a type and method of construction using a material that is not commonly used anymore. As this is a new single family residence being constructed, the applicant is required by the land development regulations to provide an off-street single parking space for the house.

Even though staff finds that the proposed demolition of the historic wall inconsistent with the guidelines and ordinance, the Commission already approved removal of another 15 feet of the wall in September 2015 for 1402 Whalton Street. The applicant for this project has stated that the removed parts of the wall will be infilled with wrought iron gates that will match the wrought iron that is existing.