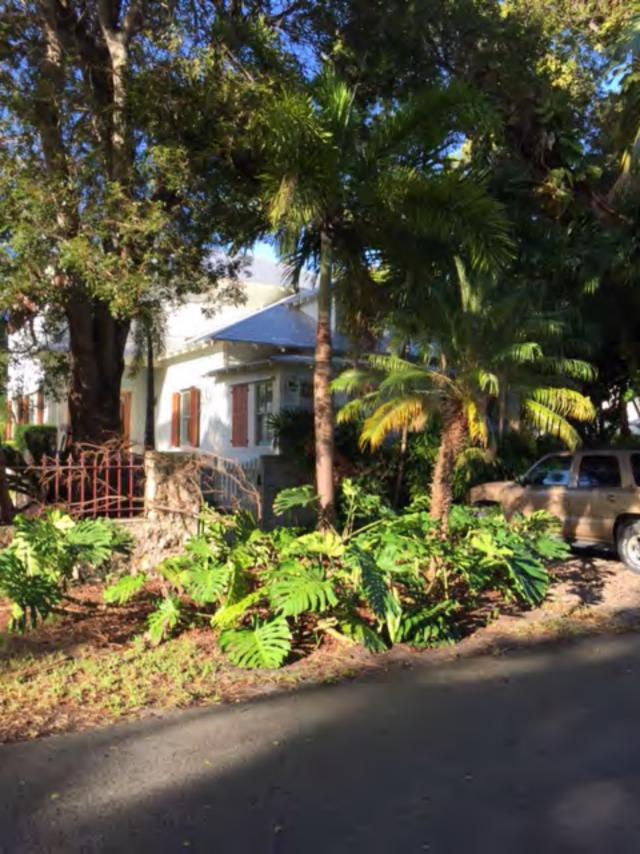

### **Site Facts:**

The vacant lot was lot 3 of 1021 Washington Street. Having been platted but never developed, it received a beneficial use allocation in 2015. The site does have a very historic coral wall that runs along the property line. A neighbor has provided photos that show the fence was in existence at least by 1948.

### **Staff Analysis**

This Certificate of Appropriateness in review is for the second reading of demolition of approximately 15 feet of a historic wall to create a driveway and pedestrian access for a new house. The Commission approved demolition of the wall with the condition that the demolished wall materials are reused on-site as part of the house's landscaping. Built before 1948 as evidenced by historic photographs provided by a neighbor, the wall is one of the few coral walls that are still fully intact, and therefore staff feels that it is very significant to the site. The wall is generally in good condition, and has been repaired and maintained over the years.