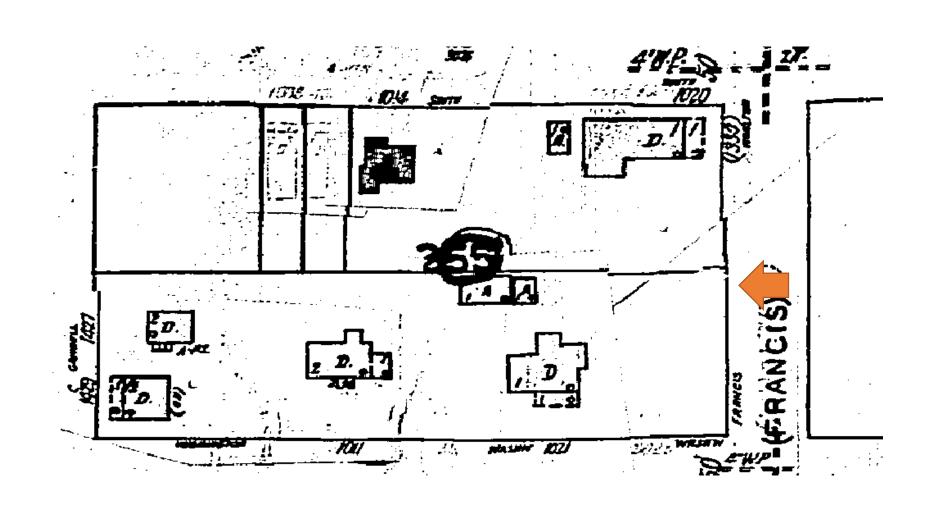

### **Site Facts:**

The vacant lot was lot 3 of 1021 Washington Street. Having been platted but never developed, it received a beneficial use allocation in 2015. The site does have a very historic coral wall that runs along the property line. A neighbor has provided photos that show the fence was in existence at least by 1948.

### **Staff Analysis**

This Certificate of Appropriateness in review is for the second reading of demolition of approximately 15 feet of a historic wall to create a driveway and pedestrian access for a new house. The Commission approved demolition of the wall with the condition that the demolished wall materials are reused on-site as part of the house's landscaping. Built before 1948 as evidenced by historic photographs provided by a neighbor, the wall is one of the few coral walls that are still fully intact, and therefore staff feels that it is very significant to the site. The wall is generally in good condition, and has been repaired and maintained over the years.

Even though staff finds that the proposed demolition of the historic wall inconsistent with the guidelines and ordinance, the Commission already approved removal of another 15 feet of the wall in September 2015 for 1402 Whalton Street. The applicant for this project has stated that the removed parts of the wall will be infilled with wrought iron gates that will match the wrought iron that is existing.