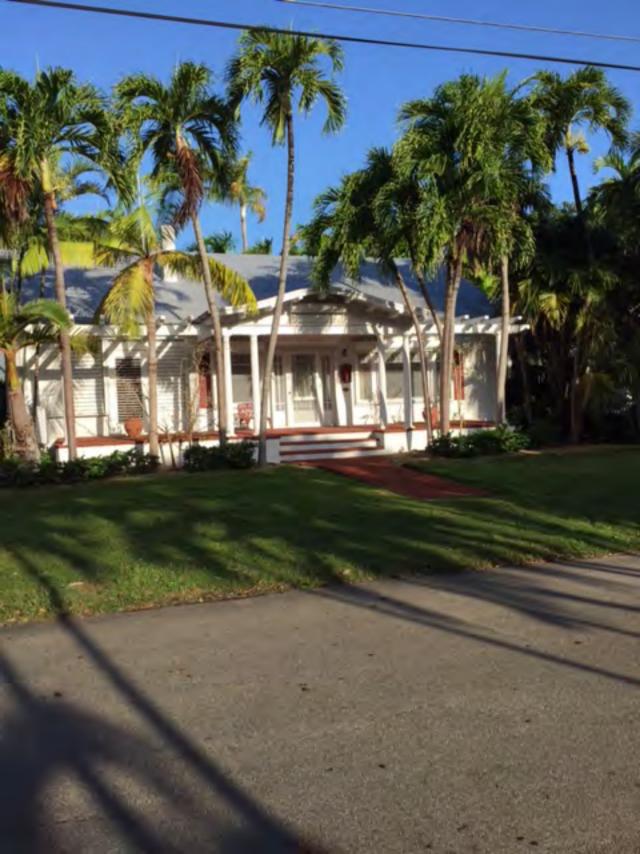

### **Site Facts:**

The vacant lot was lot 3 of 1021 Washington Street. Having been platted but never developed, it received a beneficial use allocation in 2015. The site does have a very historic coral wall that runs along the property line. A neighbor has provided photos that show the fence was in existence at least by 1948.

### **Staff Analysis**

This Certificate of Appropriateness in review is for the second reading of demolition of approximately 15 feet of a historic wall to create a driveway and pedestrian access for a new house. The Commission approved demolition of the wall with the condition that the demolished wall materials are reused on-site as part of the house's landscaping. Built before 1948 as evidenced by historic photographs provided by a neighbor, the wall is one of the few coral walls that are still fully intact, and therefore staff feels that it is very significant to the site. The wall is generally in good condition, and has been repaired and maintained over the years.

The ordinance for demolition states that "a historic building or structure...should not be demolished unless its condition is irrevocably compromised by extreme deterioration or it does not meet any of the criteria of section 102-125(1) through (9)." The wall has distinctive characteristics of a type and method of construction using a material that is not commonly used anymore. As this is a new single family residence being constructed, the applicant is required by the land development regulations to provide an off-street single parking space for the house.