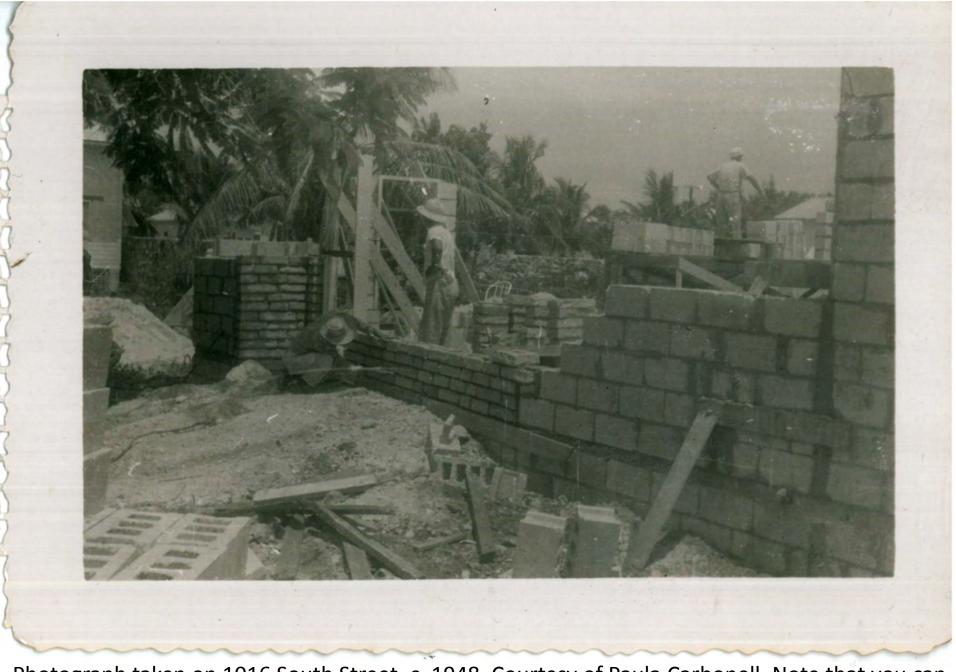

### **Site Facts:**

The vacant lot was lot 3 of 1021 Washington Street. Having been platted but never developed, it received a beneficial use allocation in 2015. The site does have a very historic coral wall that runs along the property line. A neighbor has provided photos that show the fence was in existence at least by 1948.

### **Staff Analysis**

This Certificate of Appropriateness in review is for the second reading of demolition of approximately 15 feet of a historic wall to create a driveway and pedestrian access for a new house. The Commission approved demolition of the wall with the condition that the demolished wall materials are reused on-site as part of the house's landscaping. Built before 1948 as evidenced by historic photographs provided by a neighbor, the wall is one of the few coral walls that are still fully intact, and therefore staff feels that it is very significant to the site. The wall is generally in good condition, and has been repaired and maintained over the years.