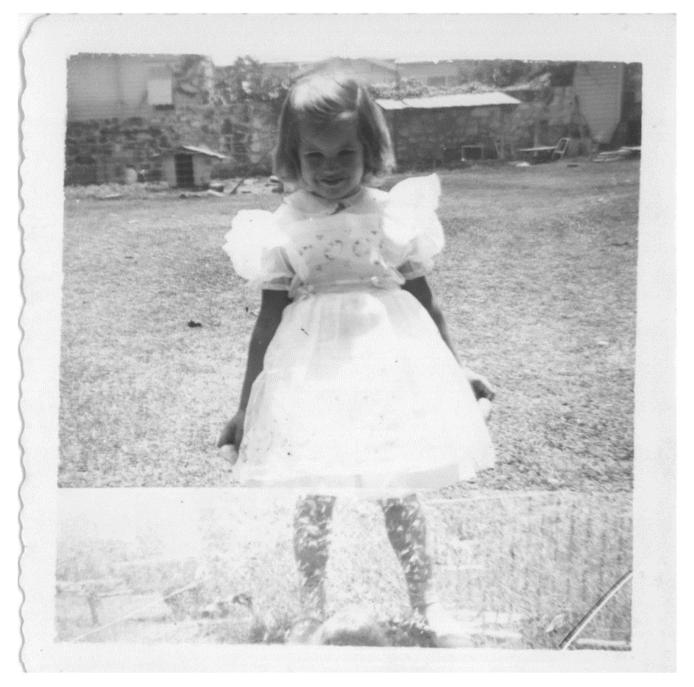

### **Site Facts:**

The vacant lot was lot 3 of 1021 Washington Street. Having been platted but never developed, it received a beneficial use allocation in 2015. The site does have a very historic coral wall that runs along the property line. A neighbor has provided photos that show the fence was in existence at least by 1948.

### **Staff Analysis**

This Certificate of Appropriateness in review is for the second reading of demolition of approximately 15 feet of a historic wall to create a driveway and pedestrian access for a new house. The Commission approved demolition of the wall with the condition that the demolished wall materials are reused on-site as part of the house's landscaping. Built before 1948 as evidenced by historic photographs provided by a neighbor, the wall is one of the few coral walls that are still fully intact, and therefore staff feels that it is very significant to the site. The wall is generally in good condition, and has been repaired and maintained over the years.