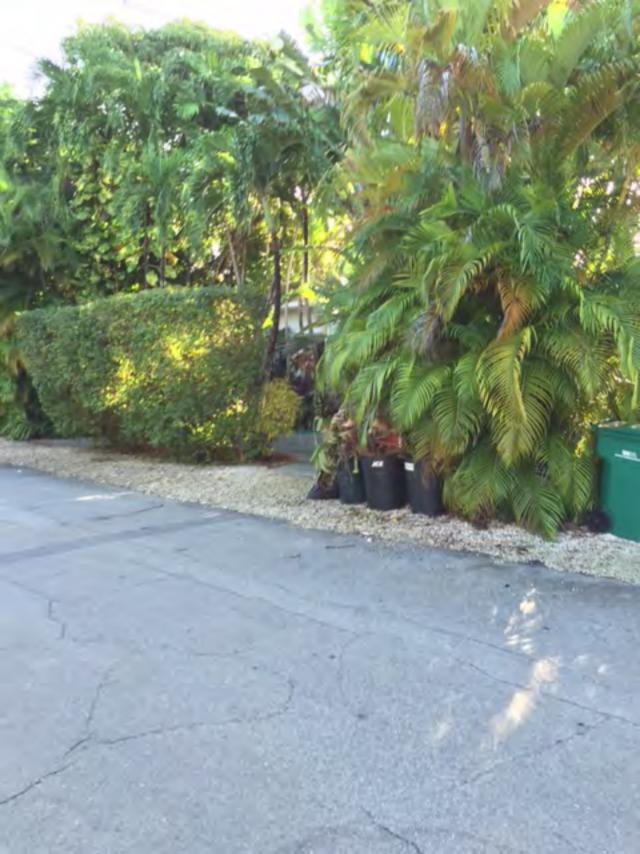

### **Site Facts:**

The vacant lot was lot 3 of 1021 Washington Street. Having been platted but never developed, it received a beneficial use allocation in 2015. The site does have a very historic coral wall that runs along the property line. A neighbor has provided photos that show the fence was in existence at least by 1948.

### **Staff Analysis**

This Certificate of Appropriateness in review is for the second reading of demolition of approximately 15 feet of a historic wall to create a driveway and pedestrian access for a new house. The Commission approved demolition of the wall with the condition that the demolished wall materials are reused on-site as part of the house's landscaping. Built before 1948 as evidenced by historic photographs provided by a neighbor, the wall is one of the few coral walls that are still fully intact, and therefore staff feels that it is very significant to the site. The wall is generally in good condition, and has been repaired and maintained over the years.

The ordinance for demolition states that "a historic building or structure...should not be demolished unless its condition is irrevocably compromised by extreme deterioration or it does not meet any of the criteria of section 102-125(1) through (9)." The wall has distinctive characteristics of a type and method of construction using a material that is not commonly used anymore. As this is a new single family residence being constructed, the applicant is required by the land development regulations to provide an off-street single parking space for the house.