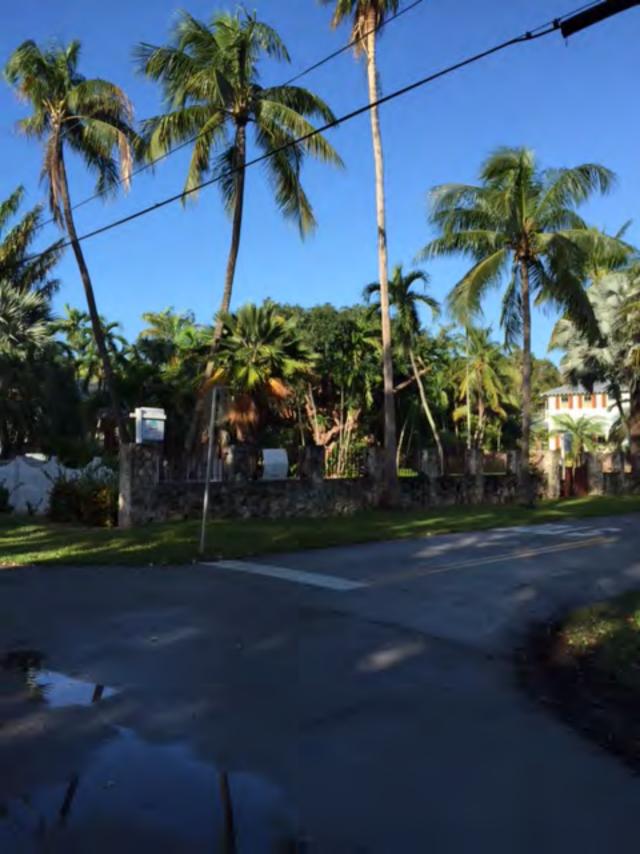

### **Site Facts:**

The vacant lot was lot 3 of 1021 Washington Street. Having been platted but never developed, it received a beneficial use allocation in 2015. The site does have a very historic coral wall that runs along the property line. A neighbor has provided photos that show the fence was in existence at least by 1948.

### **Staff Analysis**

This Certificate of Appropriateness in review is for the second reading of demolition of approximately 15 feet of a historic wall to create a driveway and pedestrian access for a new house. The Commission approved demolition of the wall with the condition that the demolished wall materials are reused on-site as part of the house's landscaping. Built before 1948 as evidenced by historic photographs provided by a neighbor, the wall is one of the few coral walls that are still fully intact, and therefore staff feels that it is very significant to the site. The wall is generally in good condition, and has been repaired and maintained over the years.