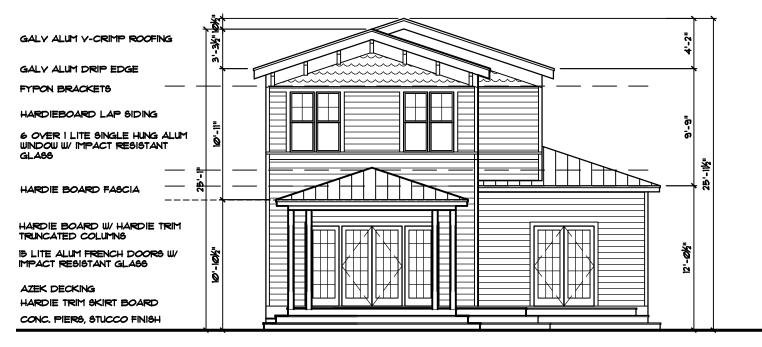

ht (8) inches; thence at right angles southwesterly ninety-six (96) feet and three (3) inches; thence at right angles northwesterly forty-four (44) feet, eight (8) inches; thence at right angles northeasterly ninety-six (96) feet, three (3) inches out to Whalton Street, the Point of Commencement.

BOUNDARY SURVEY FOR: Washington St Partners, LLC

I HEREBY CERTIFY that this survey was made under my responsible charge and meets the Standard of Practice as set forth by the Florida Board of Professional Surveyors & Mappers in Chapter 5J-17, Florida Administrative Code, pursuant to Section 472.027, Florida Statutes.

J. LYNN O'FLYNN, INC.

J. Lynn O'Flynn, PSM Florida Reg. #6298 May 25, 2015 Revised 7/17/15 structure removed THIS SURVEY IS NOT ASSIGNABLE







Front Elevation

1/8" = 1' - 0"



Rear Elevation

1/8" = 1' - 0"



Left Side Elevation



Right Side Elevation



Second Floor Plan

1/8" = 1' - Ø"



First Floor Plan

1/8" = 1' - 0"

1404 Whalton Street



ARCHITECT POPE, E. P(

THOMAS date: |2/22/|5 revision:

Whalt

ARCHITECT West DT

**Р.А.** #4, Кеу

POPE,

E. F. Shrimp

### SITE ANALYSIS

| I 404 Whalton Street       |                            |                      |
|----------------------------|----------------------------|----------------------|
| Zoning                     |                            | HMDR                 |
| Flood Zone                 |                            | AE 6                 |
| Design Flood Elevation     | BFE+1'                     |                      |
| Site Area                  |                            | 4,076