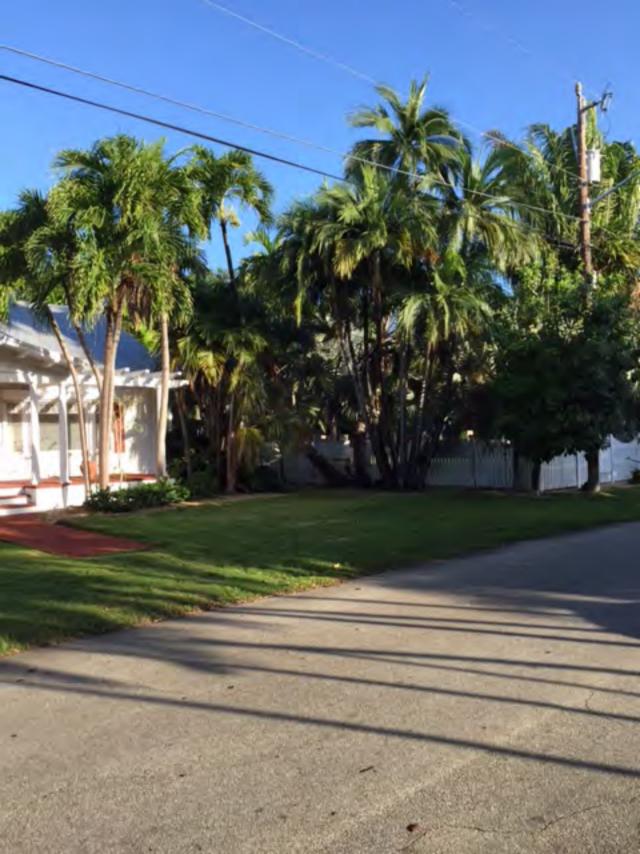

### **Site Facts:**

The vacant lot was lot 3 of 1021 Washington Street. Having been platted but never developed, it received a beneficial use allocation in 2015. The site does have a very historic coral wall that runs along the property line. A neighbor has provided photos that show the fence was in existence at least by 1948.

### **Staff Analysis**

This Certificate of Appropriateness in review is for the second reading of demolition of approximately 15 feet of a historic wall to create a driveway and pedestrian access for a new house. The Commission approved demolition of the wall with the condition that the demolished wall materials are reused on-site as part of the house's landscaping. Built before 1948 as evidenced by historic photographs provided by a neighbor, the wall is one of the few coral walls that are still fully intact, and therefore staff feels that it is very significant to the site. The wall is generally in good condition, and has been repaired and maintained over the years.