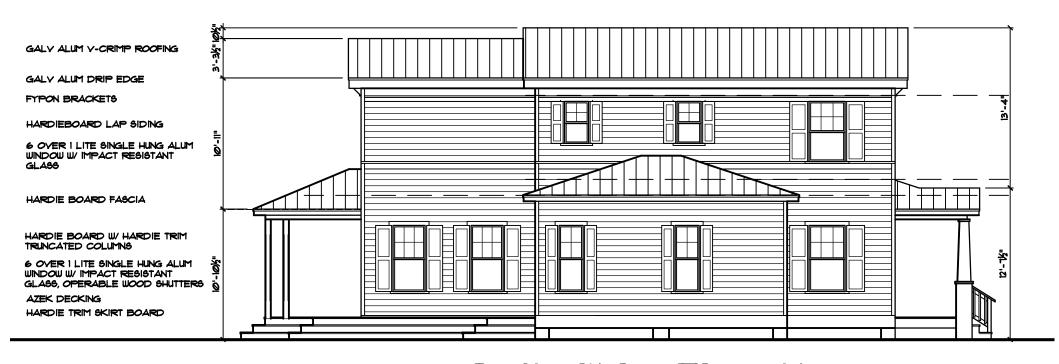

les southwesterly ninety-six (96) feet and three (3) inches; thence at right angles northwesterly forty-four (44) feet, eight (8) inches; thence at right angles northeasterly ninety-six (96) feet, three (3) inches out to Whalton Street, the Point of Commencement.

BOUNDARY SURVEY FOR: Washington St Partners, LLC

I HEREBY CERTIFY that this survey was made under my responsible charge and meets the Standard of Practice as set forth by the Florida Board of Professional Surveyors & Mappers in Chapter 5J-17, Florida Administrative Code, pursuant to Section 472.027, Florida Statutes.

J. LYNN O'FLYNN, INC.

J. Lynn O'Flynn, PSM Florida Reg. #6298 May 25, 2015 Revised 7/17/15 structure removed THIS SURVEY IS NOT ASSIGNABLE







Front Elevation

1/8" = 1' - 0"



Rear Elevation

1/8" = 1' - 0"



Left Side Elevation



Right Side Elevation



Second Floor Plan

1/8" = 1' - Ø"



First Floor Plan

1/8" = 1' - 0"

1404 Whalton Street



ARCHITECT POPE, E. P(

THOMAS date: |2/22/|5 revision:

Whalt

ARCHITECT West DT

**Р.А.** #4, Кеу

POPE,

E. F. Shrimp

### SITE ANALYSIS

| I 404 Whalton Street       |                            |                      |
|----------------------------|----------------------------|----------------------|
| Zoning                     |                            | HMDR                 |
| Flood Zone                 |                            | AE 6                 |
| Design Flood Elevation     | BFE+1'                     |                      |
| Site Area                  |                            | 4,076                |
| Max Lot Coverage