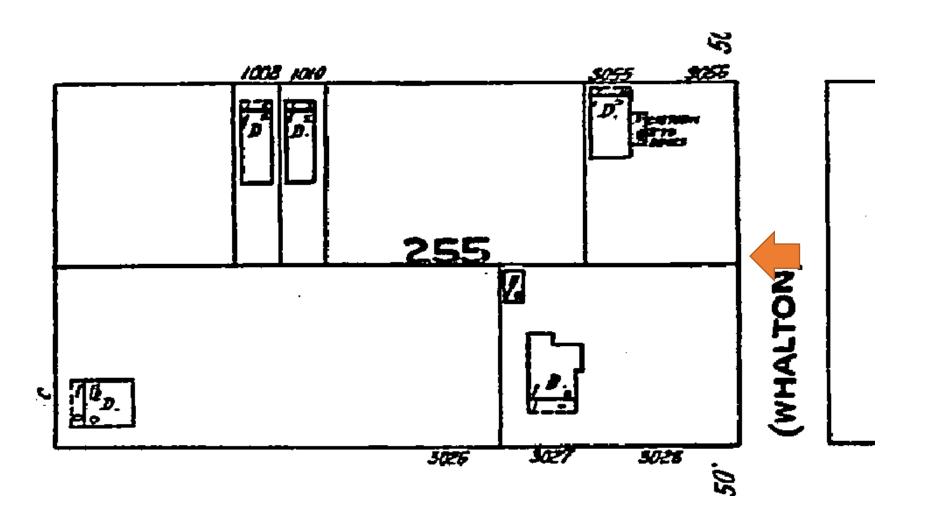

### **Site Facts:**

The vacant lot was lot 3 of 1021 Washington Street. Having been platted but never developed, it received a beneficial use allocation in 2015. The site does have a very historic coral wall that runs along the property line. A neighbor has provided photos that show the fence was in existence at least by 1948.

### **Staff Analysis**

This Certificate of Appropriateness in review is for the second reading of demolition of approximately 15 feet of a historic wall to create a driveway and pedestrian access for a new house. The Commission approved demolition of the wall with the condition that the demolished wall materials are reused on-site as part of the house's landscaping. Built before 1948 as evidenced by historic photographs provided by a neighbor, the wall is one of the few coral walls that are still fully intact, and therefore staff feels that it is very significant to the site. The wall is generally in good condition, and has been repaired and maintained over the years.

Even though staff finds that the proposed demolition of the historic wall inconsistent with the guidelines and ordinance, the Commission already approved removal of another 15 feet of the wall in September 2015 for 1402 Whalton Street. The applicant for this project has stated that the removed parts of the wall will be infilled with wrought iron gates that will match the wrought iron that is existing.