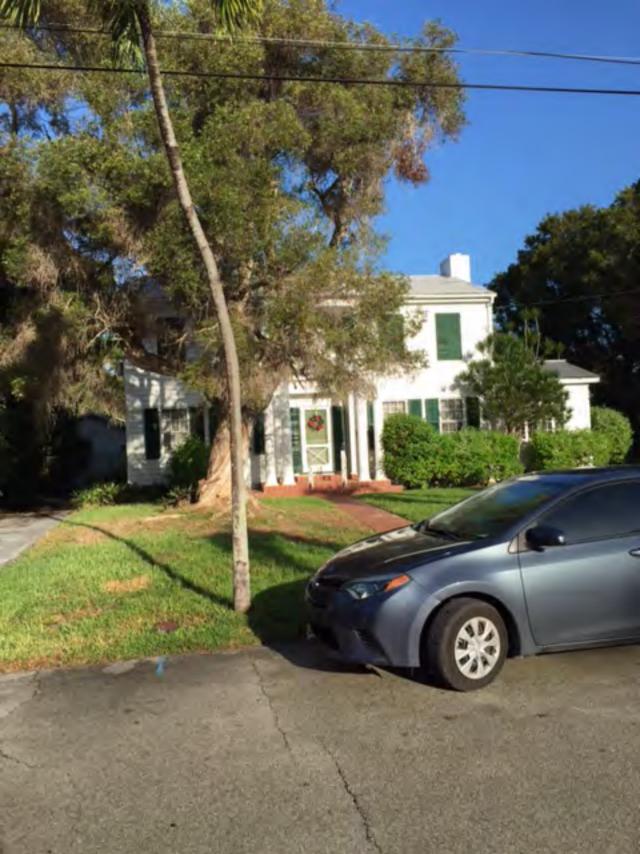

### **Site Facts:**

The vacant lot was lot 3 of 1021 Washington Street. Having been platted but never developed, it received a beneficial use allocation in 2015. The site does have a very historic coral wall that runs along the property line. A neighbor has provided photos that show the fence was in existence at least by 1948.

A few months ago, a new two-story building at 1402 Whalton Street was approved by the Commission.

### **Staff Analysis**

This Certificate of Appropriateness in review is for the second reading of demolition of approximately 15 feet of a historic wall to create a driveway and pedestrian access for a new house. The Commission approved demolition of the wall with the condition that the demolished wall materials are reused on-site as part of the house's landscaping. Built before 1948 as evidenced by historic photographs provided by a neighbor, the wall is one of the few coral walls that are still fully intact, and therefore staff feels that it is very significant to the site. The wall is generally in good condition, and has been repaired and maintained over the years.