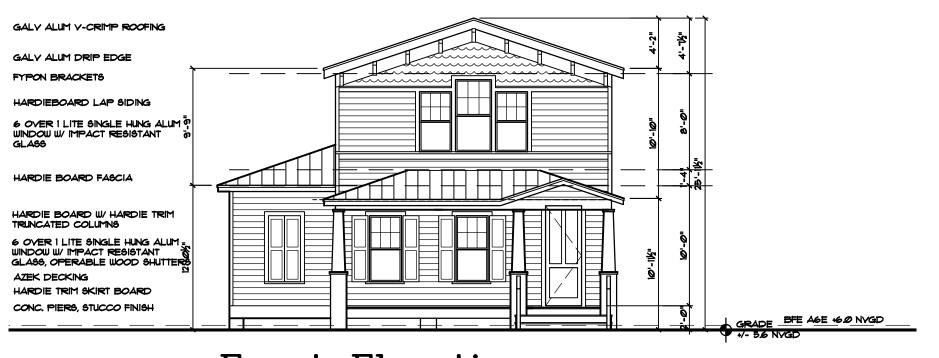

heasterly forty-four (44) feet, eight (8) inches; thence at right angles southwesterly ninety-six (96) feet and three (3) inches; thence at right angles northwesterly forty-four (44) feet, eight (8) inches; thence at right angles northeasterly ninety-six (96) feet, three (3) inches out to Whalton Street, the Point of Commencement.

BOUNDARY SURVEY FOR: Washington St Partners, LLC

I HEREBY CERTIFY that this survey was made under my responsible charge and meets the Standard of Practice as set forth by the Florida Board of Professional Surveyors & Mappers in Chapter 5J-17, Florida Administrative Code, pursuant to Section 472.027, Florida Statutes.

J. LYNN O'FLYNN, INC.

J. Lynn O'Flynn, PSM Florida Reg. #6298 May 25, 2015 Revised 7/17/15 structure removed THIS SURVEY IS NOT ASSIGNABLE







Front Elevation

1/8" = 1' - 0"



Rear Elevation

1/8" = 1' - 0"



Left Side Elevation



Right Side Elevation



Second Floor Plan

1/8" = 1' - Ø"



First Floor Plan

1/8" = 1' - 0"

1404 Whalton Street



ARCHITECT POPE, E. P(

THOMAS date: |2/22/|5 revision:

Whalt

ARCHITECT West DT

**Р.А.** #4, Кеу

POPE,

E. F. Shrimp

### SITE ANALYSIS

| I 404 Whalton Street       |                            |                      |
|----------------------------|----------------------------|----------------------|
| Zoning                     |                            | HMDR                 |
| Flood Zone                 |                            | AE 6                 |
| Design Flood Elevation     | BFE+1'                     |                      |
| Site Area                  |