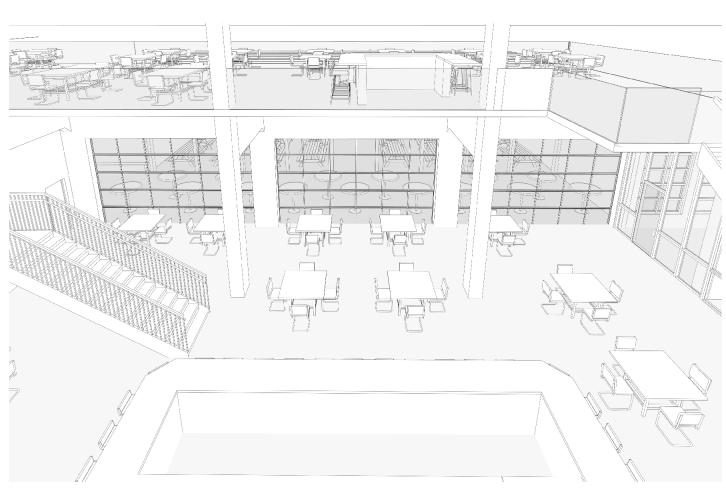

#### BUILDING 103 - CONCEPT A 01/15/16

INTERIOR PERSPECTIVE OF OPEN AIR BAR

2210 central avenue suito 100 sl. petersburg, fl 33712 ph 727.321.0900 fx 727.321.0903 AA26001260 hc-arc.com

2210 central avenue suite 100 st. petersburg, 153712 ph 727,321,0903 fx 727,321,0903 AA26001260 hc. arc.com