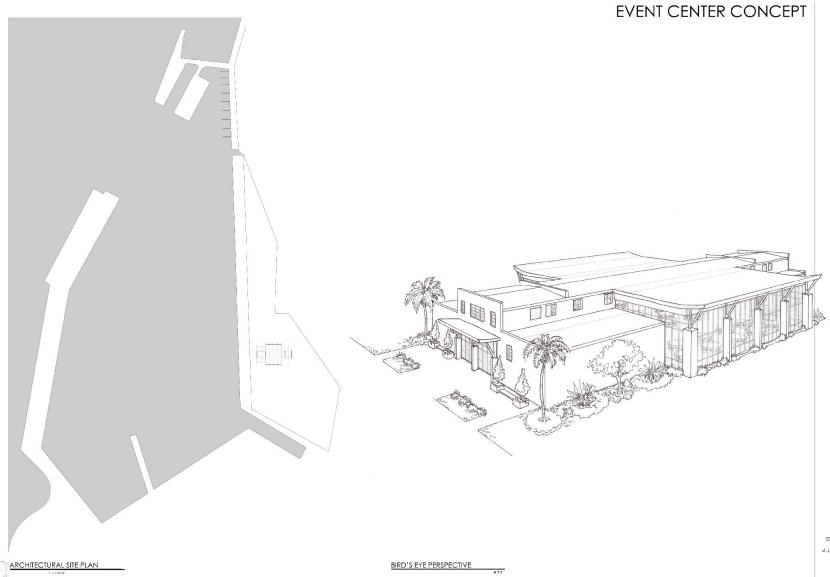

### BUILDING 103 - CONCEPT B 01/15/16

INTERIOR PERSPECTIVE OF EVENT SPACE

2210 central avenue suito 100 sl. petersburg, II 33712 ph 727.321.0900 fx 727.321.0903 AA26001260 hc-orc.com