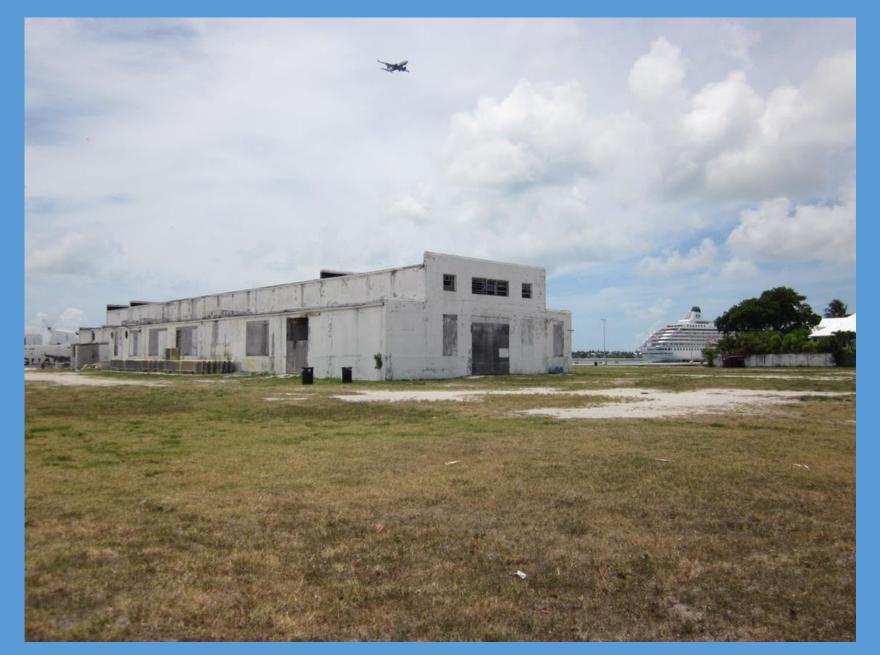

## Existing Building 103 - View Looking West



# Building 103 Interior

Due Orligeme Report Generator Building, Truman Waterfroat, Key West, Florida April 19, 2012 Page 3





Photo No. 5 (Interior looking to West)



Photo No. 6 (Interior looking to East)





#### BUILDING 103 - CONCEPT A 01/15/16



INTERIOR PERSPECTIVE OF OPEN AIR BAR

2210 central avenue suito 100 sl. petersburg, fl 33712 ph 727.321.0900 fx 727.321.0903 AA26001260 hc-arc.com





2210 central avenue suite 100 st. petersburg, 153712 ph 727,321,0903 fx 727,321,0903 AA26001260 hc. arc.com



#### BUILDING 103 - CONCEPT B 01/15/16



ARCHITECTURAL FIRST FLOOR PLAN

2210 central avenue suito 100 sl. petersburg, fl 33712 ph 727.321.0903 fx 727.321.0903 AA26001260 hc-orc.com



### BUILDING 103 - CONCEPT B 01/15/16



INTERIOR PERSPECTIVE OF EVENT SPACE

2210 central a