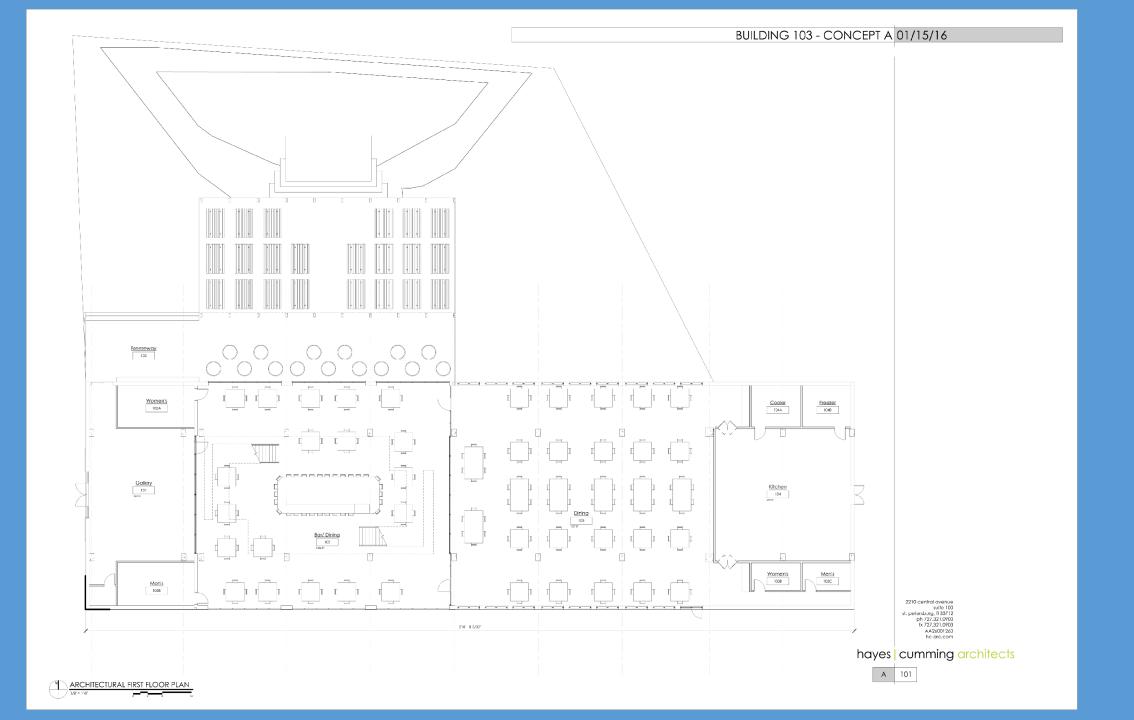

#### BUILDING 103 - CONCEPT A 01/15/16

INTERIOR PERSPECTIVE OF OPEN AIR BAR

2210 central avenue suito 100 sl. petersburg, fl 33712 ph 727.321.0900 fx 727.321.0903 AA26001260 hc-arc.com

2210 central avenue suite 100 st. petersburg, 153712 ph 727,321,0903 fx 727,321,0903 AA26001260 hc. arc.com