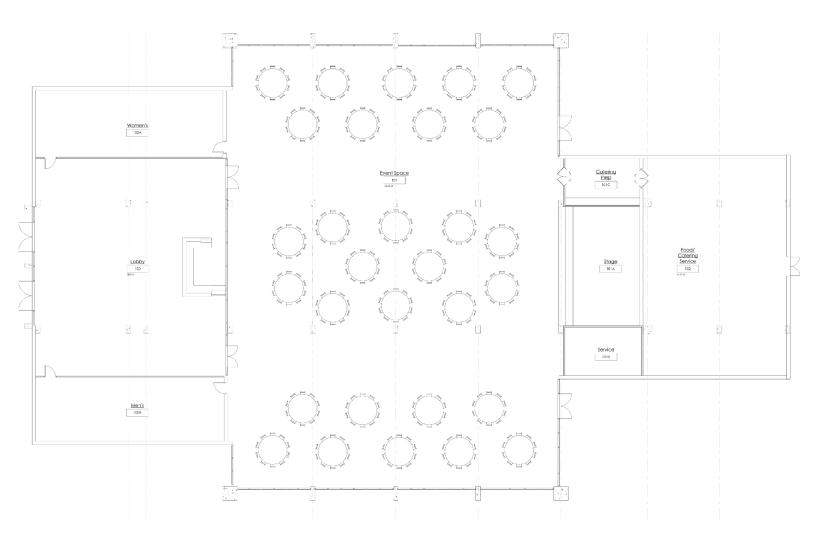

### BUILDING 103 - CONCEPT B 01/15/16

INTERIOR PERSPECTIVE OF EVENT SPACE

2210 central avenue suito 100 sl. petersburg, II 33712 ph 727.321.0900 fx 727.321.0903 AA26001260 hc-orc.com