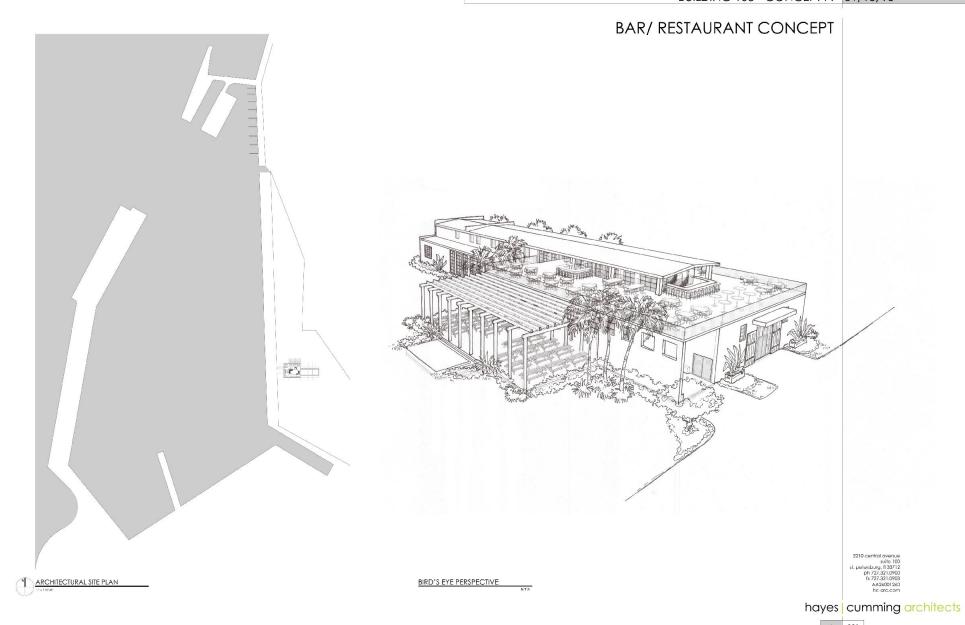

#### BUILDING 103 - CONCEPT A 01/15/16

INTERIOR PERSPECTIVE OF OPEN AIR BAR

2210 central avenue suito 100 sl. petersburg, fl 33712 ph 727.321.0900 fx 727.321.0903 AA26001260 hc-arc.com

2210 central avenue suite 100 st. petersburg, 153712 ph 727,321,0903 fx 727,321,0903 AA26001260 hc. arc.com