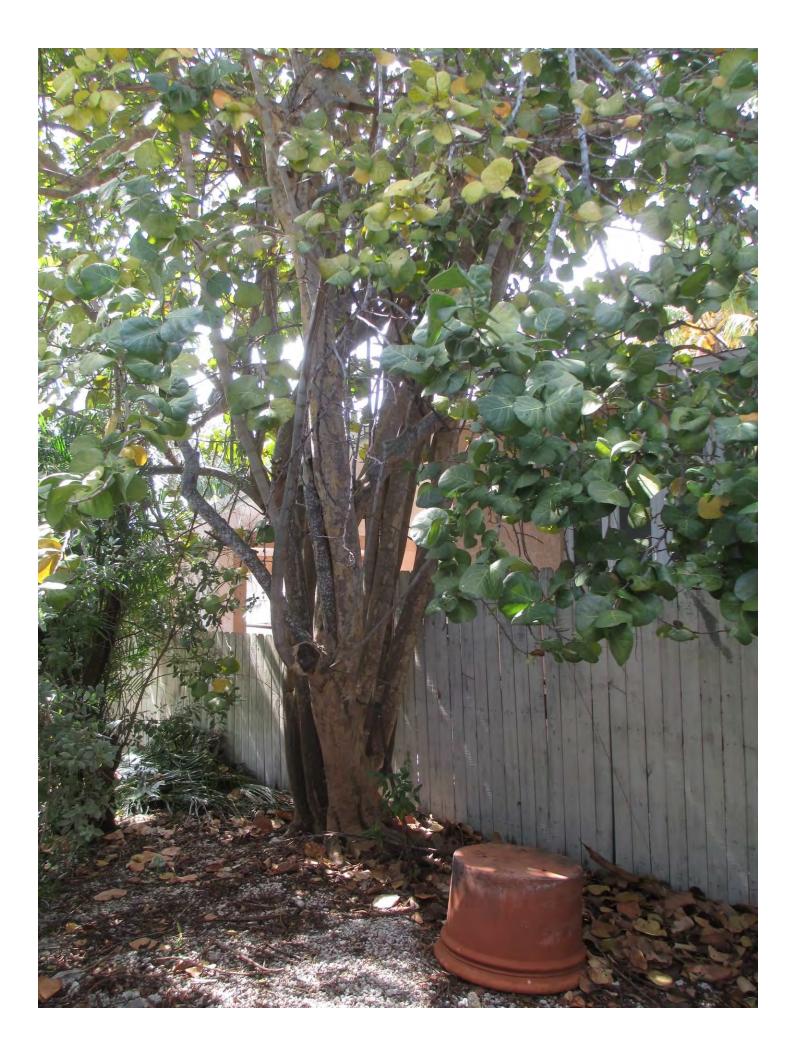

Tree Species: Sea Grape (Coccoloba uvifera)

Diameter: 41" Location: 50% (close to property line and neighbor's house. Impacting fence) Species: 100% (on protected tree list) Condition: 50% (fair, structurally a sprawling tree) Total Average Value = 66% Value x Diameter = 27 replacement caliper inches