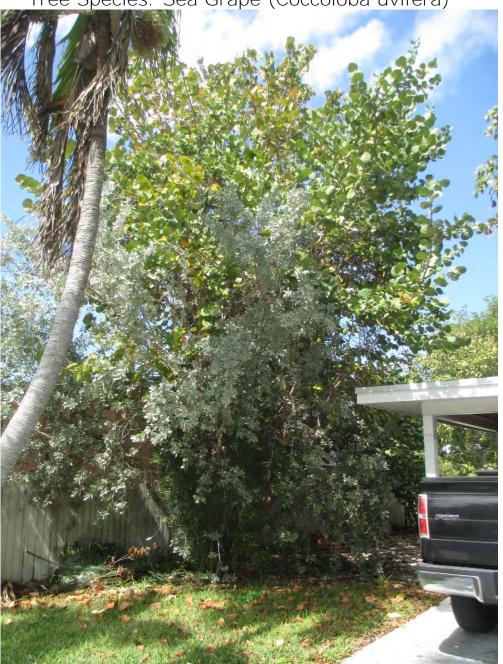

Tree Species: Sea Grape (Coccoloba uvifera)

Diameter: 41" Location: 50% (close to property line and neighbor's house. Impacting fence) Species: 100% (on protected tree list) Condition: 50% (fair, structurally a sprawling tree) Total Average Value = 66% Value x Diameter = 27 replacement caliper inches