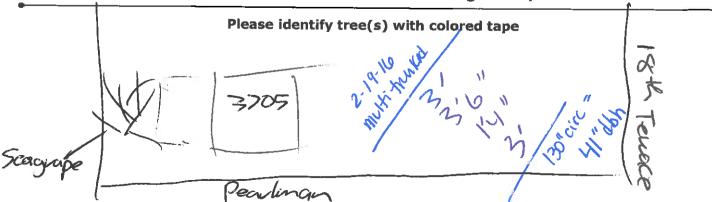

<<<<< Sketch location of tree in this area including cross/corner Street >>>>>

If this process requires blocking of a City right-of-way, a separate ROW Permit is required. Please contact 305-809-3740.

Updated: 02/22/2014