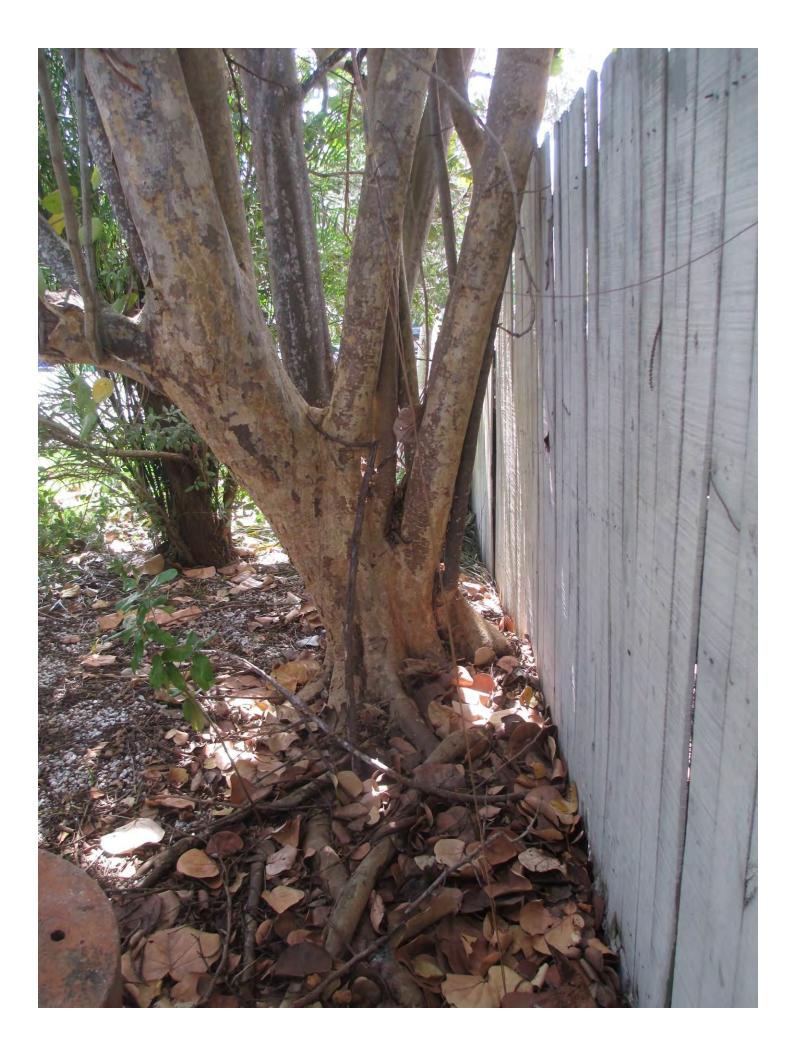

Tree Species: Sea Grape (Coccoloba uvifera)

Diameter: 41" Location: 50% (close to property line and neighbor's house. Impacting fence) Species: 100% (on protected tree list) Condition: 50% (fair, structurally a sprawling tree) Total Average Value = 66% Value x Diameter = 27 replacement caliper inches