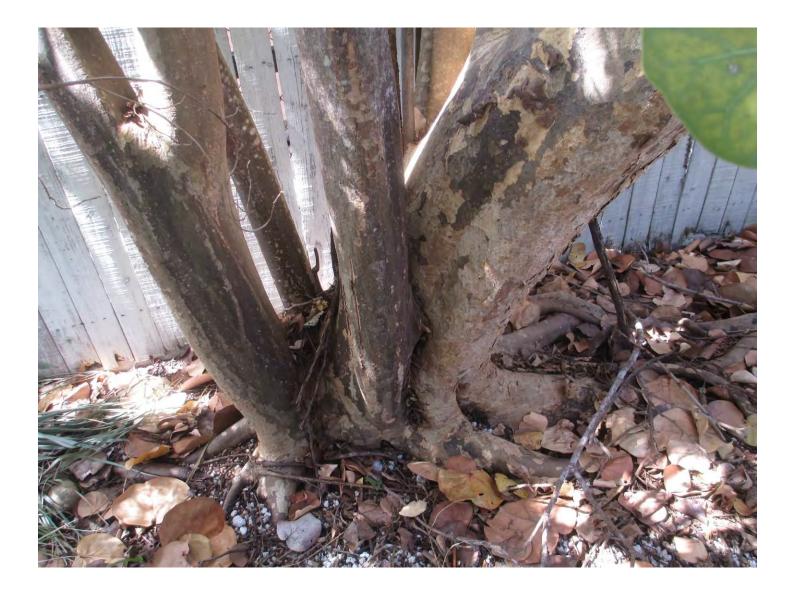

Tree Species: Sea Grape (Coccoloba uvifera)

Diameter: 41" Location: 50% (close to property line and neighbor's house. Impacting fence) Species: 100% (on protected tree list) Condition: 50% (fair, structurally a sprawling tree) Total Average Value = 66% Value x Diameter = 27 replacement caliper inches