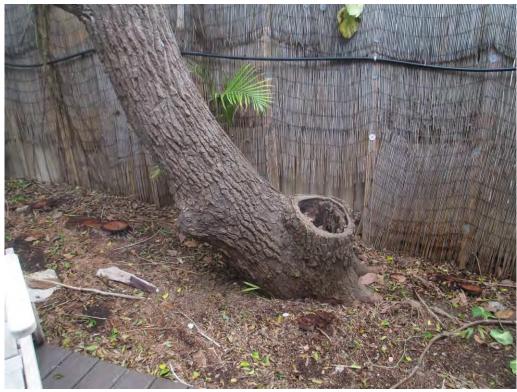

## **STAFF REPORT**

DATE: February 22, 2016

RE: 1113 Packer Street (permit application # T16-7816)

FROM: Karen DeMaria, City of Key West Urban Forestry Manager

An application was received requesting the removal of **(1) Avocado tree**. A site inspection was done on February 17, 2016 and documented the following:

Tree Species: Avocado (Persea americana

Diameter: 14.9"

Location: 70% (back yard tree)

Species: 100% (on protected tree list)

Condition: 30% (poor, one sided tree with a strong lean, decay)

Total Average Value = 66%

**Value x Diameter = 9.8 replacement caliper inches** 

Recommendation: Recommend approval of the removal of one (1) Avocado tree at 1113 Packer Street to be replaced with 9.8 caliper inches of dicot or fruit trees from approved list, FL#1, to be planted on site.