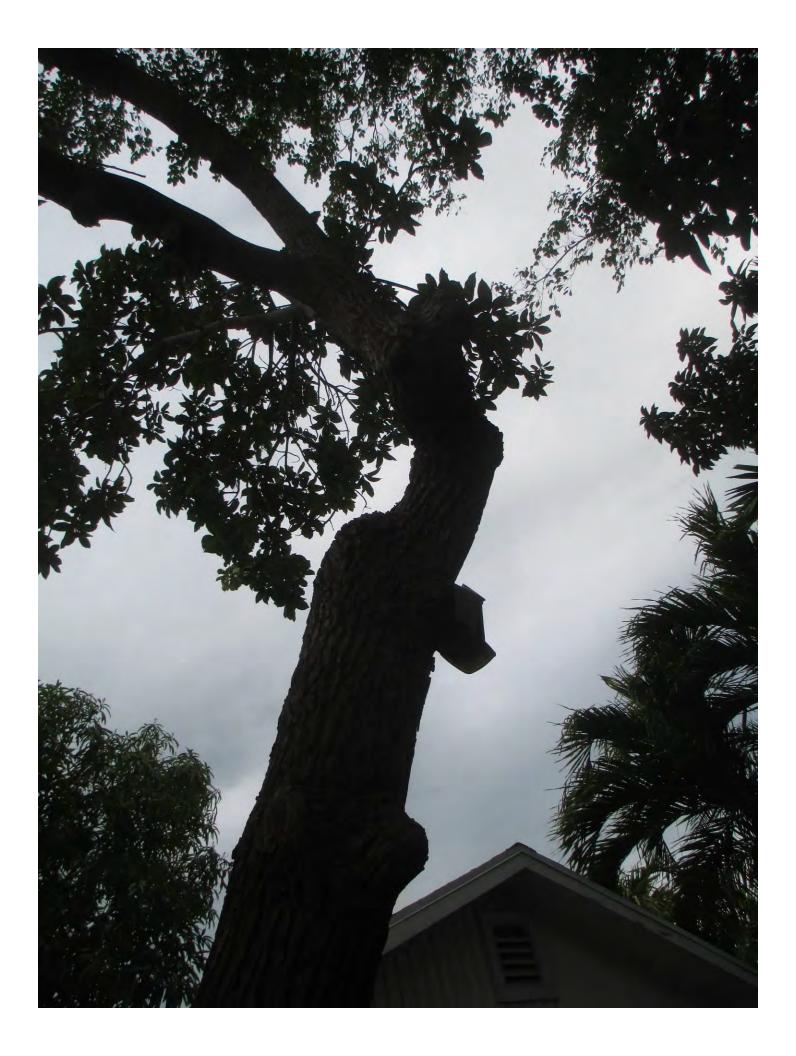

Tree Species: Avocado (Persea americana

Diameter: 14.9"

Location: 70% (back yard tree)

Species: 100% (on protected tree list)

Condition: 30% (poor, one sided tree with a strong lean, decay)

Total Average Value = 66%

**Value x Diameter = 9.8 replacement caliper inches** 

Recommendation: Recommend approval of the removal of one (1) Avocado tree at 1113 Packer Street to be replaced with 9.8 caliper inches of dicot or fruit trees from approved list, FL#1, to be planted on site.