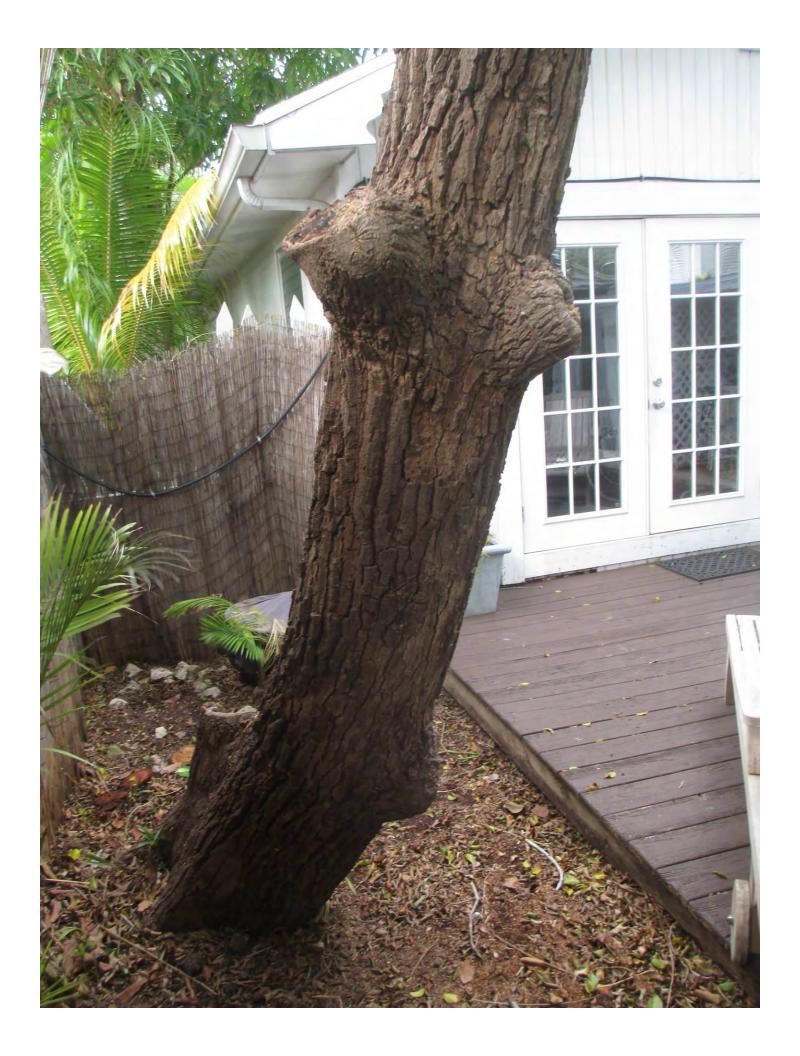

Tree Species: Avocado (Persea americana

Diameter: 14.9"

Location: 70% (back yard tree)

Species: 100% (on protected tree list)

Condition: 30% (poor, one sided tree with a strong lean, decay)

Total Average Value = 66%

**Value x Diameter = 9.8 replacement caliper inches** 

Recommendation: Recommend approval of the removal of one (1) Avocado tree at 1113 Packer Street to be replaced with 9.8 caliper inches of dicot or fruit trees from approved list, FL#1, to be planted on site.