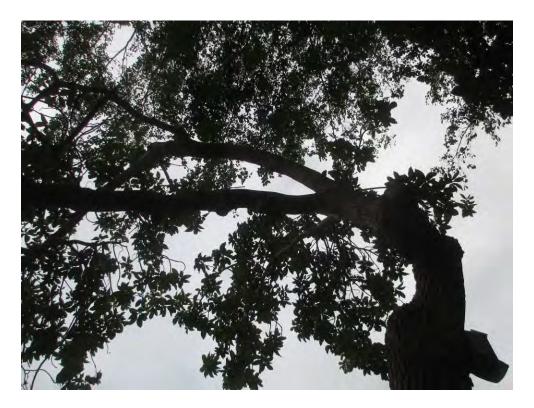

## **STAFF REPORT**

DATE: February 22, 2016

RE: 1113 Packer Street (permit application # T16-7816)

FROM: Karen DeMaria, City of Key West Urban Forestry Manager

An application was received requesting the removal of **(1) Avocado tree**. A site inspection was done on February 17, 2016 and documented the following:

Tree Species: Avocado (Persea americana

Diameter: 14.9"

Location: 70% (back yard tree)

Species: 100% (on protected tree list)

Condition: 30% (poor, one sided tree with a strong lean, decay)

Total Average Value = 66%