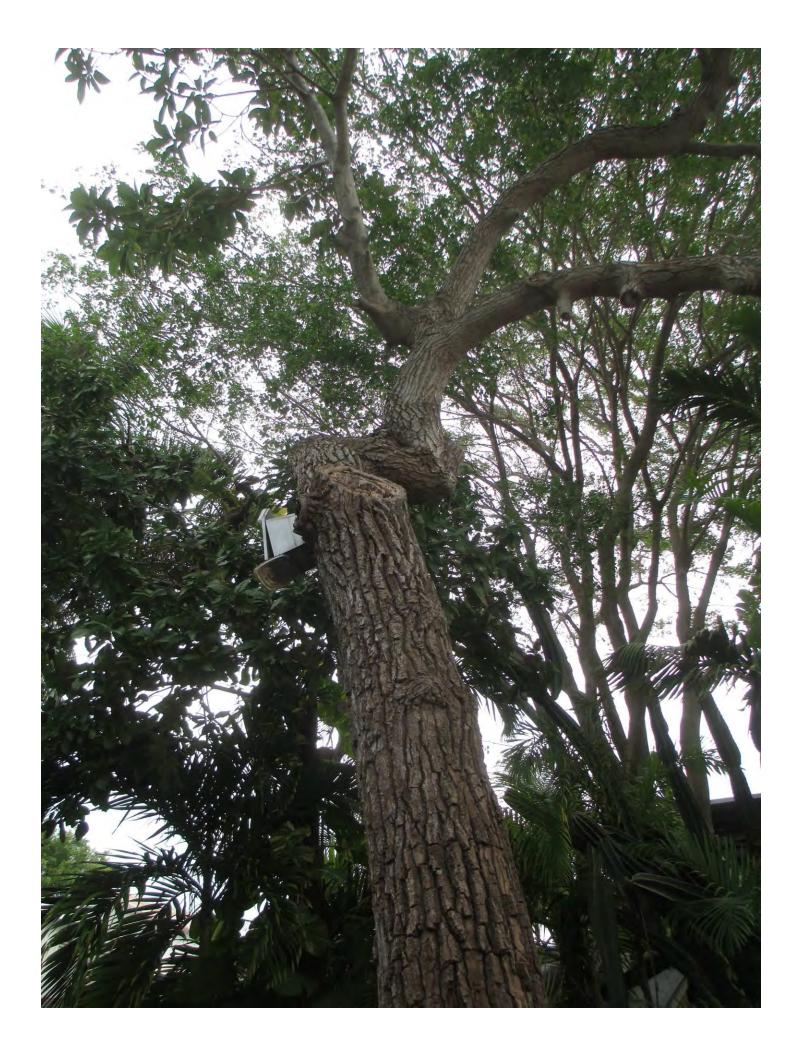

Tree Species: Avocado (Persea americana

Diameter: 14.9"

Location: 70% (back yard tree)

Species: 100% (on protected tree list)

Condition: 30% (poor, one sided tree with a strong lean, decay)

Total Average Value = 66%

**Value x Diameter = 9.8 replacement caliper inches** 

Recommendation: Recommend approval of the removal of one (1) Avocado tree at 1113 Packer Street to be replaced with 9.8 caliper inches of dicot or fruit trees from approved list, FL#1, to be planted on site.