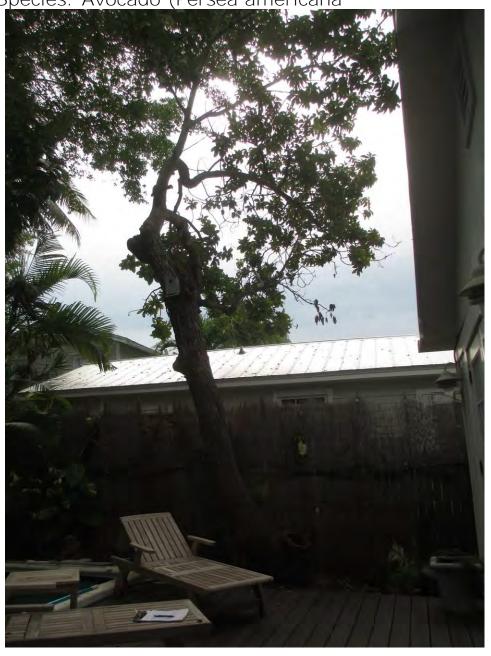

## **STAFF REPORT**

DATE: February 22, 2016

RE: 1113 Packer Street (permit application # T16-7816)

FROM: Karen DeMaria, City of Key West Urban Forestry Manager

An application was received requesting the removal of **(1) Avocado tree**. A site inspection was done on February 17, 2016 and documented the following:

Tree Species: Avocado (Persea americana

Diameter: 14.9"

Location: 70% (back yard tree)

Species: 100% (on protected tree list)

Condition: 30% (poor, one sided tree with a strong lean, decay)

Total Average Value = 66%

**Value x Diameter = 9.8 replacement caliper inches** 

Recommendation: Recommend approval of the removal of one (1) Avocado tree at 1113 Packer Street to be replaced with 9.8 caliper inches of dicot or fruit trees from approved list, FL#1, to be planted on site.