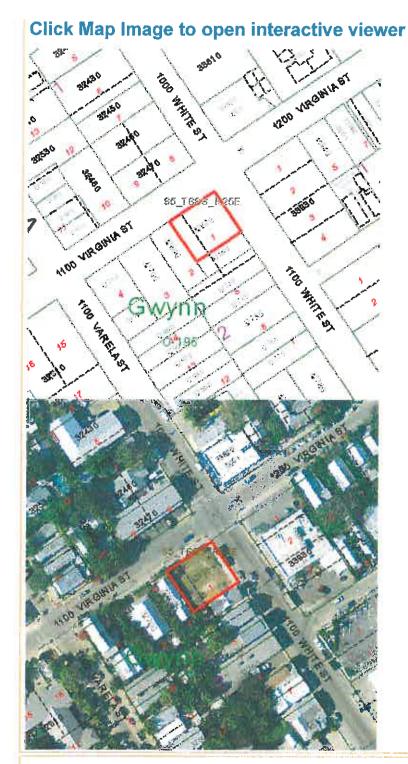

# **Property Record Card** -

Website tested on IE8. Maps are now launching the new map application version for Flash

10.3 or higher

Alternate Key: 1033430 Parcel ID: 00032670-000000

### **Ownership Details**

Mailing Address:

1100 WHITE STREET LLC 1100 WHITE ST KEY WEST, FL 33040-3327

# **Property Details**

PC Code: 10 - VACANT COMMERCIAL

Millage Group: 10KW Affordable Housing: No Section-Township-Range: 05-68-25

Property Location: 1102 WHITE ST KEY WEST

1100 WHITE ST KEY WEST 1104 WHITE ST KEY WEST

Legal Description: KW GWYNN SUB 0-195 PT LOTS 1-2 SQR 2 TR 13 G50-444/45 OR561-461 OR1709-178 OR2402-

749/50 OR2725-2366/67

# **Land Details**

| Land Use Code         | Frontage | Depth | Land Area   |
|-----------------------|----------|-------|-------------|
| 100D - COMMERCIAL DRY | 68       | 76    | 5,168.00 SF |