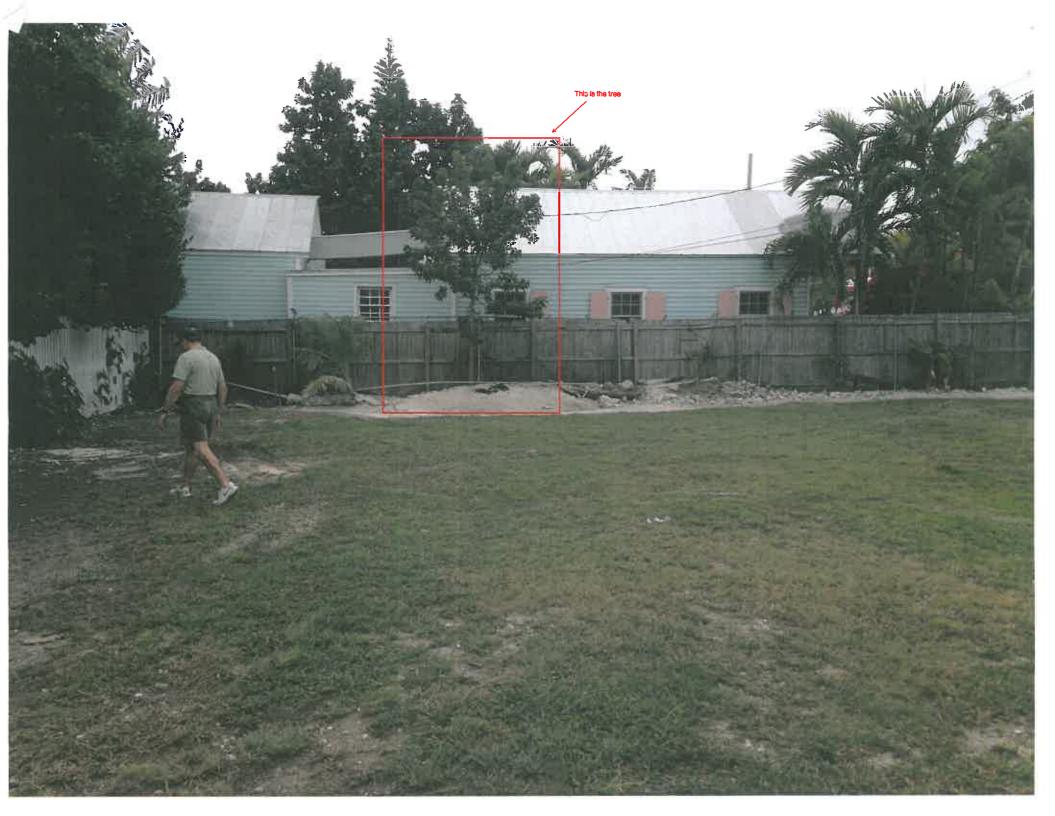

# **STAFF REPORT**

DATE: February 22, 2016

1100 White Street (permit application # T16-7817) RE:

Karen DeMaria, City of Key West Urban Forestry Manager FROM:

An application was received requesting the removal of (1) Mahogany tree. A site inspection was done on February 17, 2016 and documented the following:

Tree Species: Mahogany (Swietenia mahagoni)

Diameter: 5"

Location: 50% (tree is close to property line, will become an issue as it

grows, wrong tree wrong place)

Species: 100% (on protected tree list)

Condition: 70% (good)

# Application

1817

Date: February 15, 2016 Please Clearly Print All Information unless indicated otherwise. Tree Address 1100 White Street Cross/Corner Street Virginia Street Mahogany - Quantity (1) List Tree Name(s) and Ouantity Species Type(s) check all that apply ( ) Palm ( ) Flowering ( ) Fruit (x) Shade ( ) Unsure Reason(s) for Application: (x) REMOVE ( ) Tree Health ( ) Safety (x) Other/Explain below ( ) TRANSPLANT (X) New Location ( ) Same Property ( ) Other/Explain below ( ) HEAVY MAINTENANCE ( ) Branch Removal ( ) Crown Cleaning/Thinning ( ) Crown Reduction Other/Explain As the tree continues to grow, the branches will grow into the new construction building and the neighboring house, which will cause maintenance issues in the future. Reason for Request Request removal to prevent future damage to the new construction building and the neighboring house. **Property Owner Name** 1100 White LLC Property Owner eMail Address smaloney@k2mdesign.com Property Owner Mailing Address 1001 Whitehead Street Property Owner Mailing City State FL Zip Kev West 33040 **Property Owner Phone Number** ( 305 ) **Property Owner Signature** Representative Name Phillip D. Badalamenti Representative eMail Address pbadalamenti@k2mdesign.com Representative Mailing Address 1001 Whitehead Street Representative Mailing City **Kev West** State FL Zip 33040 Representative Phone Number ( 305 ) 292 - 7722 NOTE: A Tree Representation Authorization form must accompany this application if someone other than the owner will be representing the owner at a Tree Commission meeting or picking up an issued Tree Permit. Tree Representation Authorization form attached ( y ) <><< Sketch location of tree in this area including cross/corner Street >>>> Please identify tree(s) with colored tape 8. J. J. Cill 188 VIRGINI