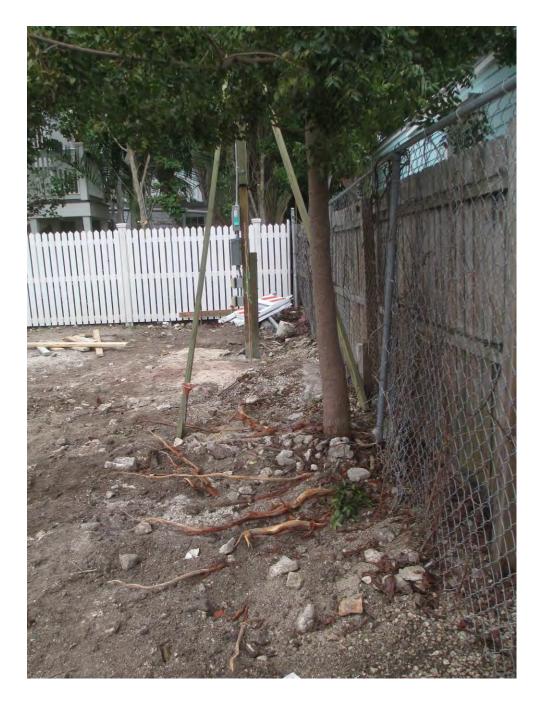

Tree Species: Mahogany (Swietenia mahagoni)

Diameter: 5"

Location: 50% (tree is close to property line, will become an issue as it

grows, wrong tree wrong place)

Species: 100% (on protected tree list)

Condition: 70% (good)

Total Average Value = 73%

# **Value x Diameter = 3.6 replacement caliper inches**

Recommendation: Recommend approval of the removal of one (1) Mahogany tree at 1100 White Street to be replaced with 3.6 caliper inches of dicot or fruit trees from approved list, FL#1, to be planted on site.