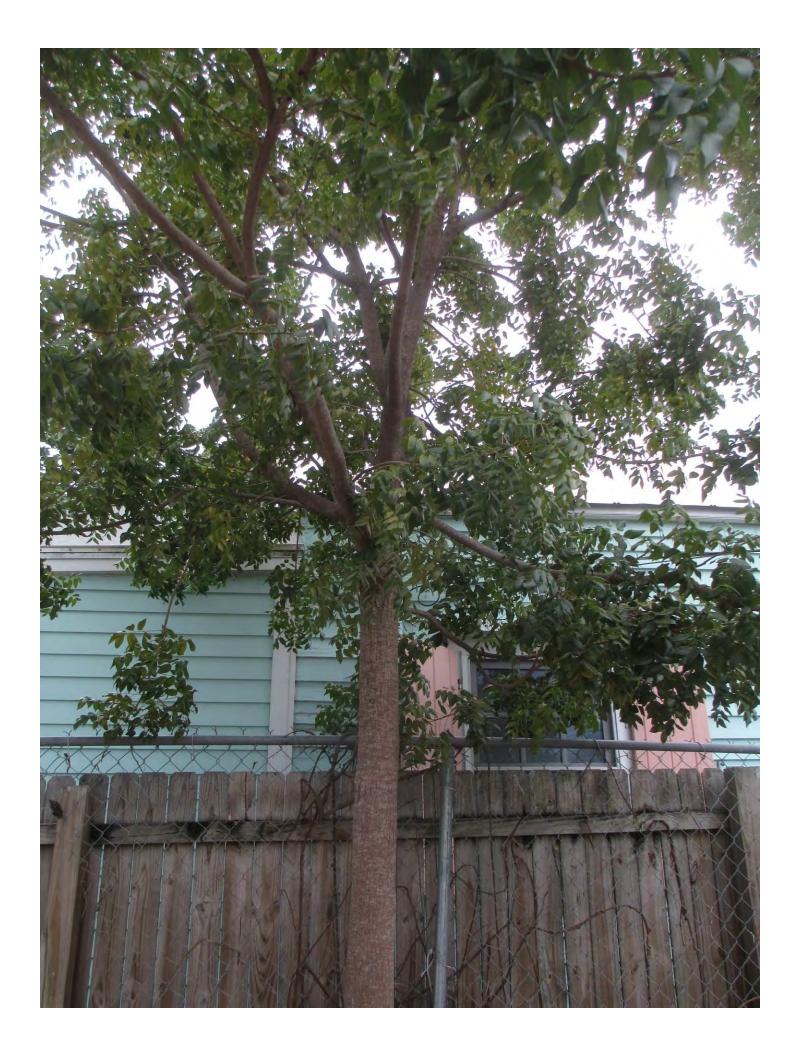

Tree Species: Mahogany (Swietenia mahagoni)

Diameter: 5"

Location: 50% (tree is close to property line, will become an issue as it

grows, wrong tree wrong place)

Species: 100% (on protected tree list)

Condition: 70% (good)

# **Value x Diameter = 3.6 replacement caliper inches**

Recommendation: Recommend approval of the removal of one (1) Mahogany tree at 1100 White Street to be replaced with 3.6 caliper inches of dicot or fruit trees from approved list, FL#1, to be planted on site.