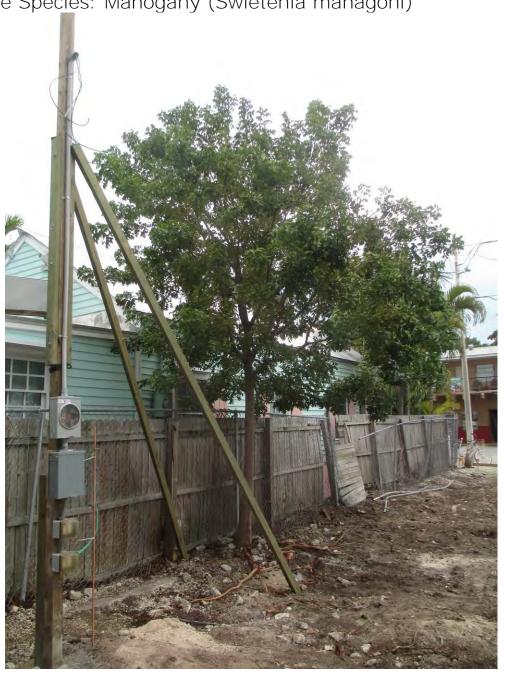

Tree Species: Mahogany (Swietenia mahagoni)

Diameter: 5"

Location: 50% (tree is close to property line, will become an issue as it

grows, wrong tree wrong place)

Species: 100% (on protected tree list)

Condition: 70% (good)

# **Value x Diameter = 3.6 replacement caliper inches**

Recommendation: Recommend approval of the removal of one (1) Mahogany tree at 1100 White Street to be replaced with 3.6 caliper inches of dicot or fruit trees from approved list, FL#1, to be planted on site.

# Application

1817

Date: February 15, 2016 Please Clearly Print All Information unless indicated otherwise. Tree Address 1100 White Street Cross/Corner Street Virginia Street Mahogany - Quantity (1) List Tree Name(s) and Ouantity Species Type(s) check all that apply ( ) Palm ( ) Flowering ( ) Fruit (x) Shade ( ) Unsure Reason(s) for Application: (x) REMOVE ( ) Tree Health ( ) Safety (x) Other/Explain below ( ) TRANSPLANT (X) New Location ( ) Same Property ( ) Other/Explain below ( ) HEAVY MAINTENANCE ( ) Branch Removal ( ) Crown Cleaning/Thinning ( ) Crown Reduction Other/Explain As the tree continues to grow, the branches will grow into the new construction building and the neighboring house, which will cause maintenance issues in the future. Reason for Request Request removal to prevent future damage to the new construction building and the neighboring house. **Property Owner Name** 1100 White LLC Property Owner eMail Address smaloney@k2mdesign.com Property Owner Mailing Address 1001 Whitehead Street Property Owner Mailing City State FL Zip Kev West 33040 **Property Owner Phone Number** ( 305 ) **Property Owner Signature** Representative Name Phillip D. Badalamenti Representative eMail Address pbadalamenti@k2mdesign.com Representative Mailing Address 1001 Whitehead Street Representative Mailing City **Kev West** State FL Zip 33040 Representative Phone Number ( 305 ) 292 - 7722 NOTE: A Tree Representation Authorization form must accompany this application if someone other than the owner will be representing the owner at a Tree Commission meeting or picking up an issued Tree Permit. Tree Representation Authorization form attached ( y ) <><< Sketch location of tree in this area including cross/corner Street >>>> Please identify tree(s) with colored tape 8. J. J. Cill 188 VIRGINI