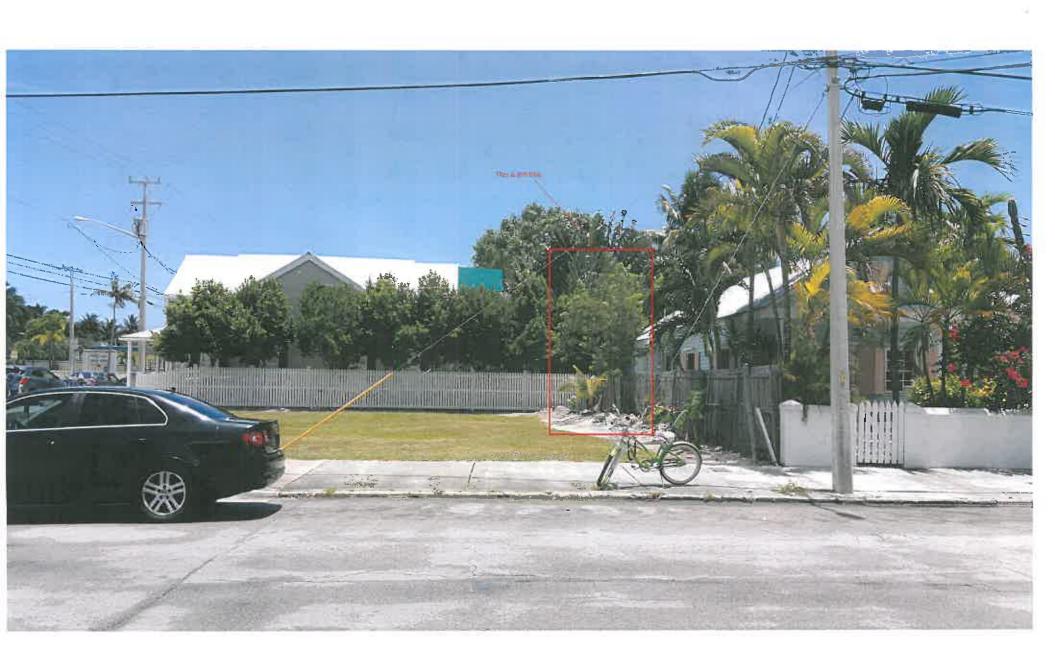

# **STAFF REPORT**

DATE: February 22, 2016

1100 White Street (permit application # T16-7817) RE:

Karen DeMaria, City of Key West Urban Forestry Manager FROM:

An application was received requesting the removal of (1) Mahogany tree. A site inspection was done on February 17, 2016 and documented the following:

Tree Species: Mahogany (Swietenia mahagoni)

Diameter: 5"

Location: 50% (tree is close to property line, will become an issue as it

grows, wrong tree wrong place)

Species: 100% (on protected tree list)

Condition: 70% (good)

# Application

1817

Date: February 15, 2016 Please Clearly Print All Information unless indicated otherwise. Tree Address 1100 White Street Cross/Corner Street Virginia Street Mahogany - Quantity (1) List Tree Name(s) and Ouantity Species Type(s) check all that apply ( ) Palm ( ) Flowering ( ) Fruit (x) Shade ( ) Unsure Reason(s) for Application: (x) REMOVE ( ) Tree Health ( ) Safety (x) Other/Explain below ( ) TRANSPLANT (X) New Location ( ) Same Property ( ) Other/Explain below ( ) HEAVY MAINTENANCE ( ) Branch Removal ( ) Crown Cleaning/Thinning ( ) Crown Reduction Other/Explain As the tree continues to grow, the branches will grow into the new construction building and the neighboring house, which will cause maintenance issues in the future. Reason for Request Request removal to prevent future damage to the new construction building and the neighboring house. **Property Owner Name** 1100 White LLC Property Owner eMail Address smaloney@k2mdesign.com Property Owner Mailing Address 1001 Whitehead Street Property Owner Mailing City State FL Zip Kev West 33040 **Property Owner Phone Number** ( 305 ) **Property Owner Signature** Representative Name Phillip D. Badalamenti Representative eMail Address pbadalamenti@k2mdesign.com Representative Mailing Address 1001 Whitehead Street Representative Mailing City **Kev West** State FL Zip 33040 Representative Phone Number ( 305 ) 292 - 7722 NOTE: A Tree Representation Authorization form must accompany this application if someone other than the owner will be representing the owner at a Tree Commission meeting or picking up an issued Tree Permit. Tree Representation Authorization form attached ( y ) <><< Sketch location of tree in this area including cross/corner Street >>>> Please identify tree(s) with colored tape 8. J. J. Cill 188 VIRGINI