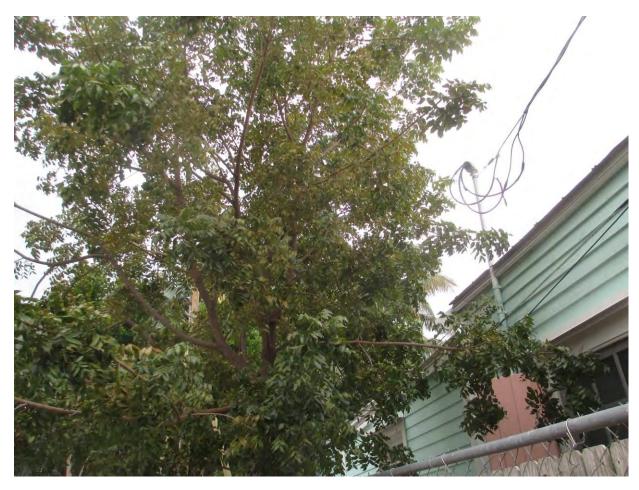

# Application

1817

Date: February 15, 2016 Please Clearly Print All Information unless indicated otherwise. Tree Address 1100 White Street Cross/Corner Street Virginia Street Mahogany - Quantity (1) List Tree Name(s) and Ouantity Species Type(s) check all that apply ( ) Palm ( ) Flowering ( ) Fruit (x) Shade ( ) Unsure Reason(s) for Application: (x) REMOVE ( ) Tree Health ( ) Safety (x) Other/Explain below ( ) TRANSPLANT (X) New Location ( ) Same Property ( ) Other/Explain below ( ) HEAVY MAINTENANCE ( ) Branch Removal ( ) Crown Cleaning/Thinning ( ) Crown Reduction Other/Explain As the tree continues to grow, the branches will grow into the new construction building and the neighboring house, which will cause maintenance issues in the future. Reason for Request Request removal to prevent future damage to the new construction building and the neighboring house. **Property Owner Name** 1100 White LLC Property Owner eMail Address smaloney@k2mdesign.com Property Owner Mailing Address 1001 Whitehead Street Property Owner Mailing City State FL Zip Kev West 33040 **Property Owner Phone Number** ( 305 ) **Property Owner Signature** Representative Name Phillip D. Badalamenti Representative eMail Address pbadalamenti@k2mdesign.com Representative Mailing Address 1001 Whitehead Street Representative Mailing City **Kev West** State FL Zip 33040 Representative Phone Number ( 305 ) 292 - 7722 NOTE: A Tree Representation Authorization form must accompany this application if someone other than the owner will be representing the owner at a Tree Commission meeting or picking up an issued Tree Permit. Tree Representation Authorization form attached ( y ) <><< Sketch location of tree in this area including cross/corner Street >>>> Please identify tree(s) with colored tape 8. J. J. Cill 188 VIRGINI