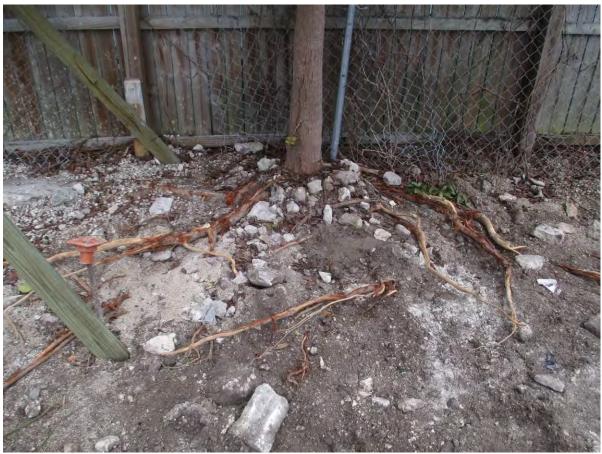

Tree Species: Mahogany (Swietenia mahagoni)

Diameter: 5"

Location: 50% (tree is close to property line, will become an issue as it

grows, wrong tree wrong place)

Species: 100% (on protected tree list)

Condition: 70% (good)

# **Value x Diameter = 3.6 replacement caliper inches**

Recommendation: Recommend approval of the removal of one (1) Mahogany tree at 1100 White Street to be replaced with 3.6 caliper inches of dicot or fruit trees from approved list, FL#1, to be planted on site.