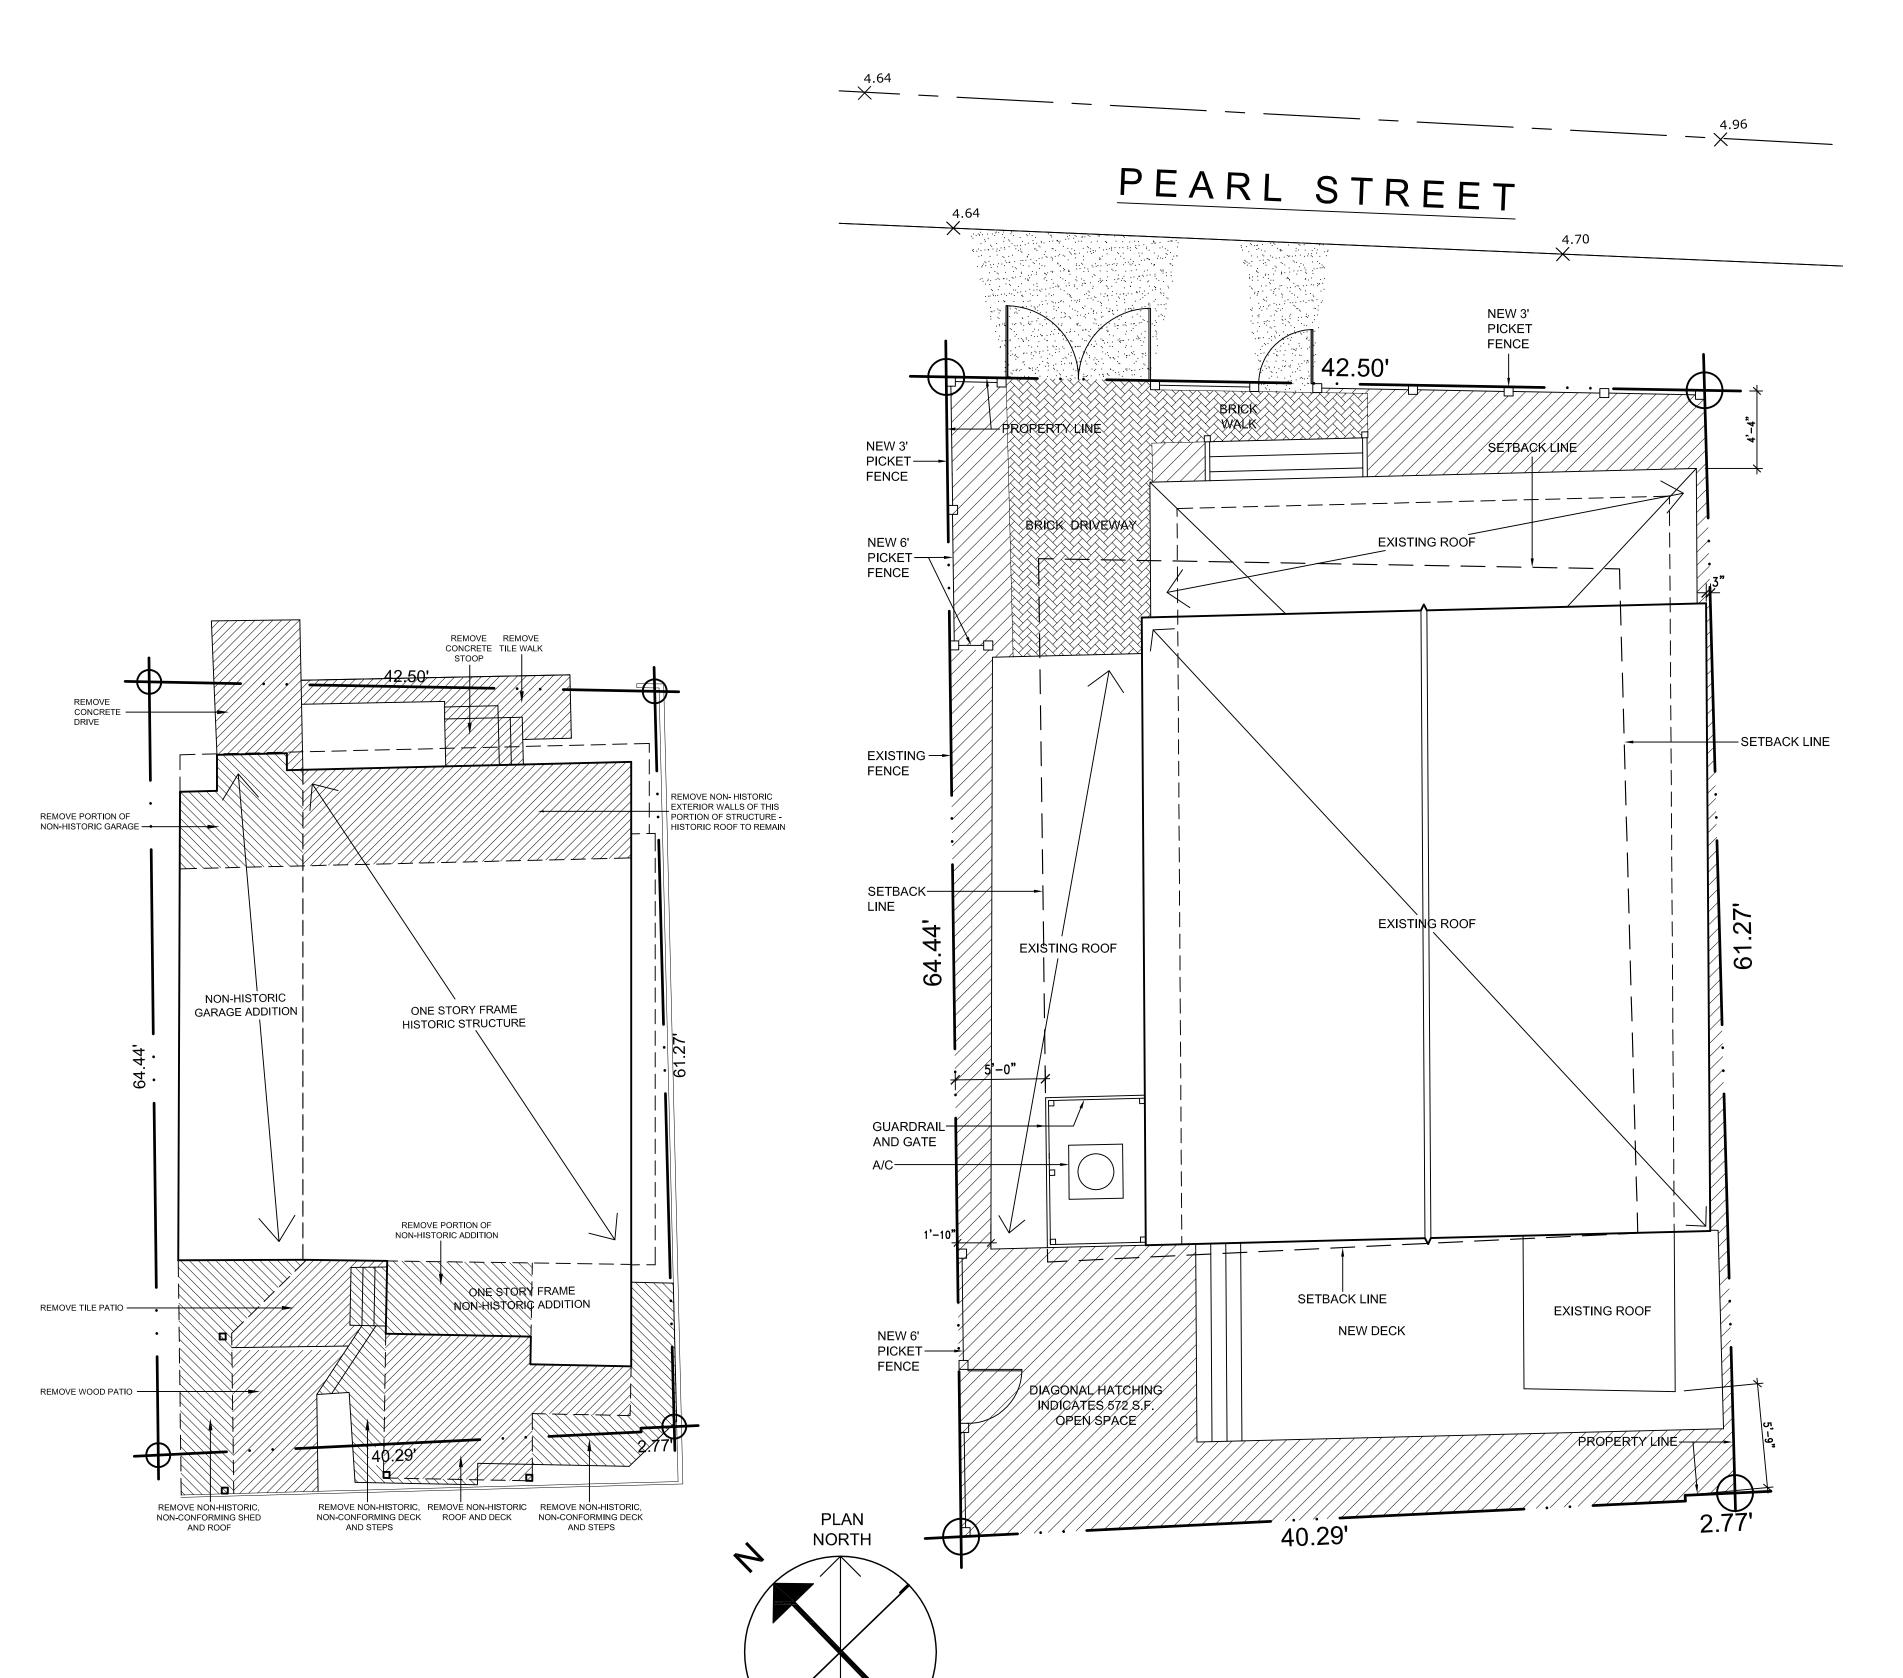

## **Site Facts:**

The single story frame vernacular house at 702 Pearl Street is listed as a contributing resource in the survey and was constructed sometime around 1920. By 1965, the house's one-story front porch was enclosed. After 1965, the house had a garage constructed on the north side, which also was enclosed.

# **Staff Analysis**

This Certificate of Appropriateness proposes renovating the contributing house, partially reopening the front porch. The house will have a reconfigured front façade with a Craftsman style front porch that will open up almost half of the enclosed front porch. Three small new windows will be installed on the other half of the enclosed porch. French style wood doors will be installed on the side of the enclosed front porch. The new entranceway to the main house will have a French front door with sidelights. Other changes to the main house include new wood, 2/2, true divided light windows and new wood doors and windows on the rear façade.

The mechanical equipment will be relocated to the roof of the side garage with a guardrail surrounding it. The front and part of the side of the garage will be demolished and the structure will be returned to a garage with an old-fashioned garage door. Another non-historic addition will be demolished in the back.

Site work includes removing concrete, tile walks, and decks from the property. A new brick driveway and walk are proposed in the front yard, and a new deck will be constructed in the rear. A new perimeter fence will be installed on the front and north side of the property.

# **Consistency with Guidelines**

- 1. Front Porch: The guidelines state that "porch reconstruction on contributing buildings must duplicate the original entryway and porch and be compatible in design, size, scale, material and color with the historical character of the building." The proposed porch is not the original design. The photograph from 1920s shows that the house originally had a three bay porch, which is typical of most frame vernacular houses. A porch that is half the size of the front face of the building is atypical, and the column design is for a different type of architecture. The Secretary of the Interior Standards state, "Changes that create a false sense of historic development, such as adding conjectural features or architectural elements from other buildings, shall not be undertaken." The proposed design is very conjectural and not based on any physical or documented evidence.
- 2. Garage: The proposed design will minimize the garage, by demolishing parts of the front and sides. The addition of swing garage doors are more appropriate than the existing French doors.
- 3. A/C Unit: The guidelines state that HVAC units should be sited in a location least visible from the public right-of-way whenever possible. It is possible to locate the mechanical equipment directly behind the garage. Mechanical equipment only need 5 feet setback, and there are many reasonable places to locate the equipment in the backyard.

It is staff's opinion that the proposed design is inconsistent with the Secretary of the Interior's Standards for Rehabilitation and the guidelines for entrances, porches, and doors and A/C units. The proposed changes to the garage and the site work are consistent with the guidelines.