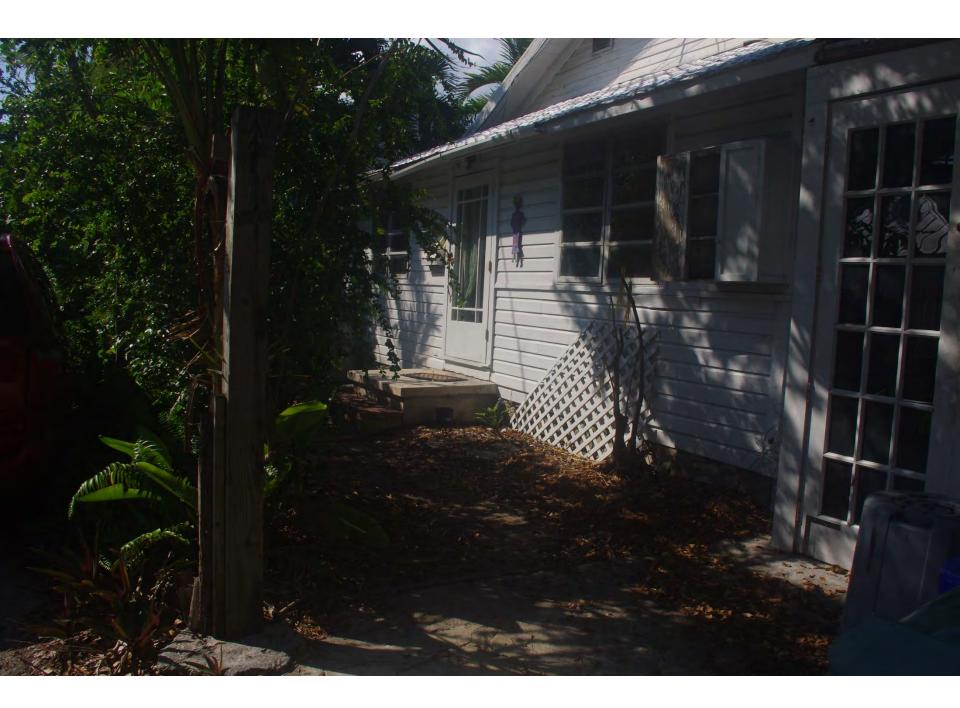

## **Site Facts:**

The single story frame vernacular house at 702 Pearl Street is listed as a contributing resource in the survey and was constructed sometime around 1920. By 1965, the house's one-story front porch was enclosed. After 1965, the house had a garage constructed on the north side, which also was enclosed.

# **Staff Analysis**

This Certificate of Appropriateness proposes renovating the contributing house, partially reopening the front porch. The house will have a reconfigured front façade with a Craftsman style front porch that will open up almost half of the enclosed front porch. Three small new windows will be installed on the other half of the enclosed porch. French style wood doors will be installed on the side of the enclosed front porch. The new entranceway to the main house will have a French front door with sidelights. Other changes to the main house include new wood, 2/2, true divided light windows and new wood doors and windows on the rear façade.

The mechanical equipment will be relocated to the roof of the side garage with a guardrail surrounding it. The front and part of the side of the garage will be demolished and the structure will be returned to a garage with an old-fashioned garage door. Another non-historic addition will be demolished in the back.

Site work includes removing concrete, tile walks, and decks from the property. A new brick driveway and walk are proposed in the front yard, and a new deck will be constructed in the rear. A new perimeter fence will be installed on the front and north side of the property.