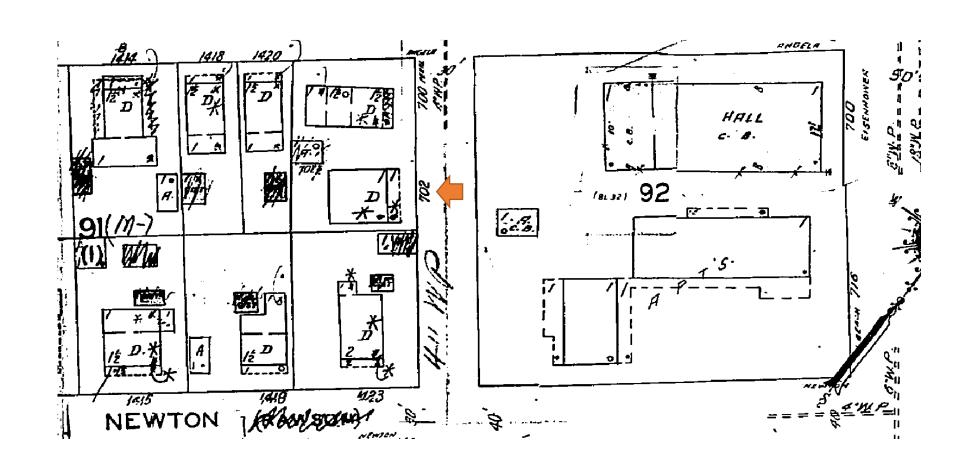

**Application Number:** H15-01-1665

**Address:** #702 Pearl Street

## **Site Facts:**

The single story frame vernacular house at 702 Pearl Street is listed as a contributing resource in the survey and was constructed sometime around 1920. By 1965, the house's one-story front porch was enclosed. After 1965, the house had a garage constructed on the north side, which also was enclosed.