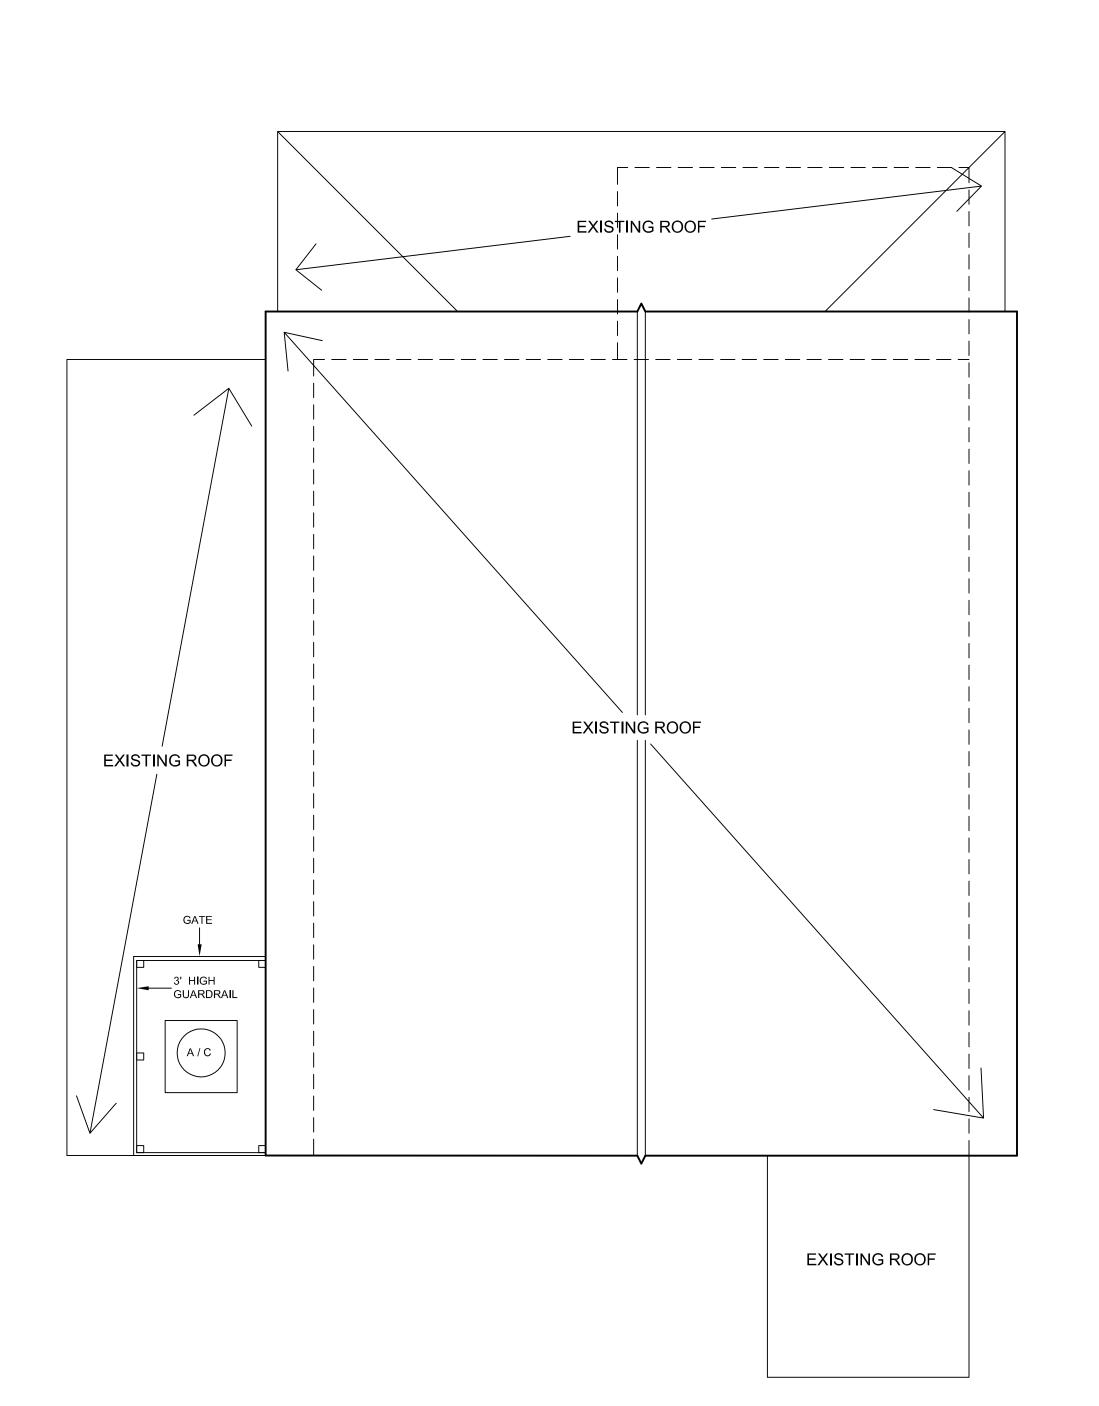

The mechanical equipment will be relocated to the roof of the side garage with a guardrail surrounding it. The front and part of the side of the garage will be demolished and the structure will be returned to a garage with an old-fashioned garage door. Another non-historic addition will be demolished in the back.

# **Consistency with Guidelines**

- 1. Front Porch: The guidelines state that "porch reconstruction on contributing buildings must duplicate the original entryway and porch and be compatible in design, size, scale, material and color with the historical character of the building." The proposed porch is not the original design. The photograph from 1920s shows that the house originally had a three bay porch, which is typical of most frame vernacular houses. A porch that is half the size of the front face of the building is atypical, and the column design is for a different type of architecture. The Secretary of the Interior Standards state, "Changes that create a false sense of historic development, such as adding conjectural features or architectural elements from other buildings, shall not be undertaken." The proposed design is very conjectural and not based on any physical or documented evidence.
- 2. Garage: The proposed design will minimize the garage, by demolishing parts of the front and sides. The addition of swing garage doors are more appropriate than the existing French doors.
- 3. A/C Unit: The guidelines state that HVAC units should be sited in a location least visible from the public right-of-way whenever possible. It is possible to locate the mechanical equipment directly behind the garage. Mechanical equipment only need 5 feet setback, and there are many reasonable places to locate the equipment in the backyard.