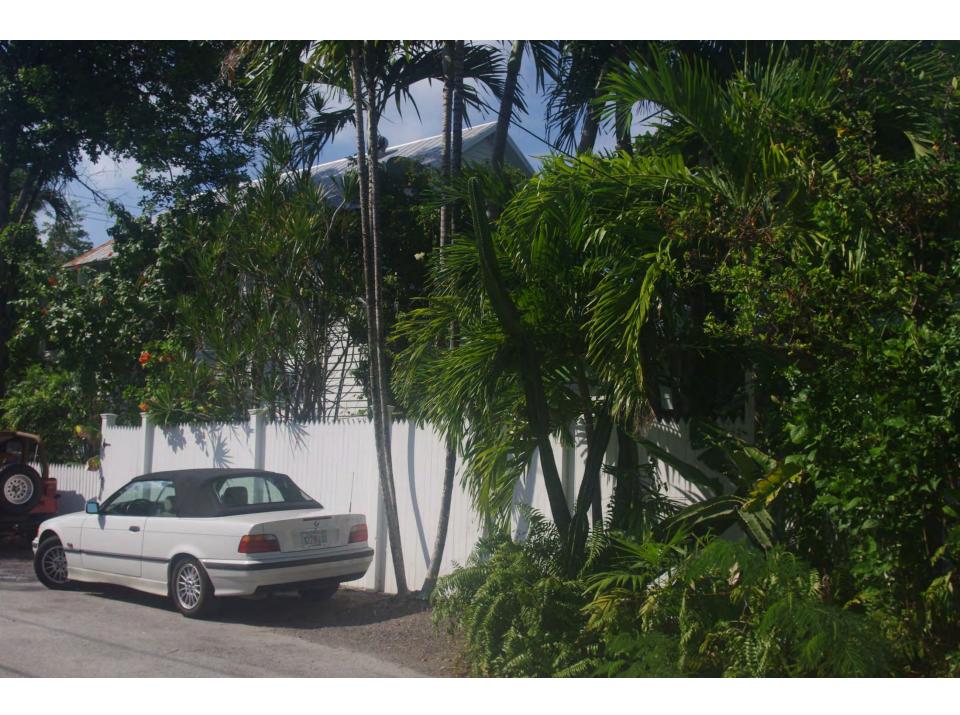

## **Site Facts:**

The single story frame vernacular house at 702 Pearl Street is listed as a contributing resource in the survey and was constructed sometime around 1920. By 1965, the house's one-story front porch was enclosed. After 1965, the house had a garage constructed on the north side, which also was enclosed.

Site work includes removing concrete, tile walks, and decks from the property. A new brick driveway and walk are proposed in the front yard, and a new deck will be constructed in the rear. A new perimeter fence will be installed on the front and north side of the property.