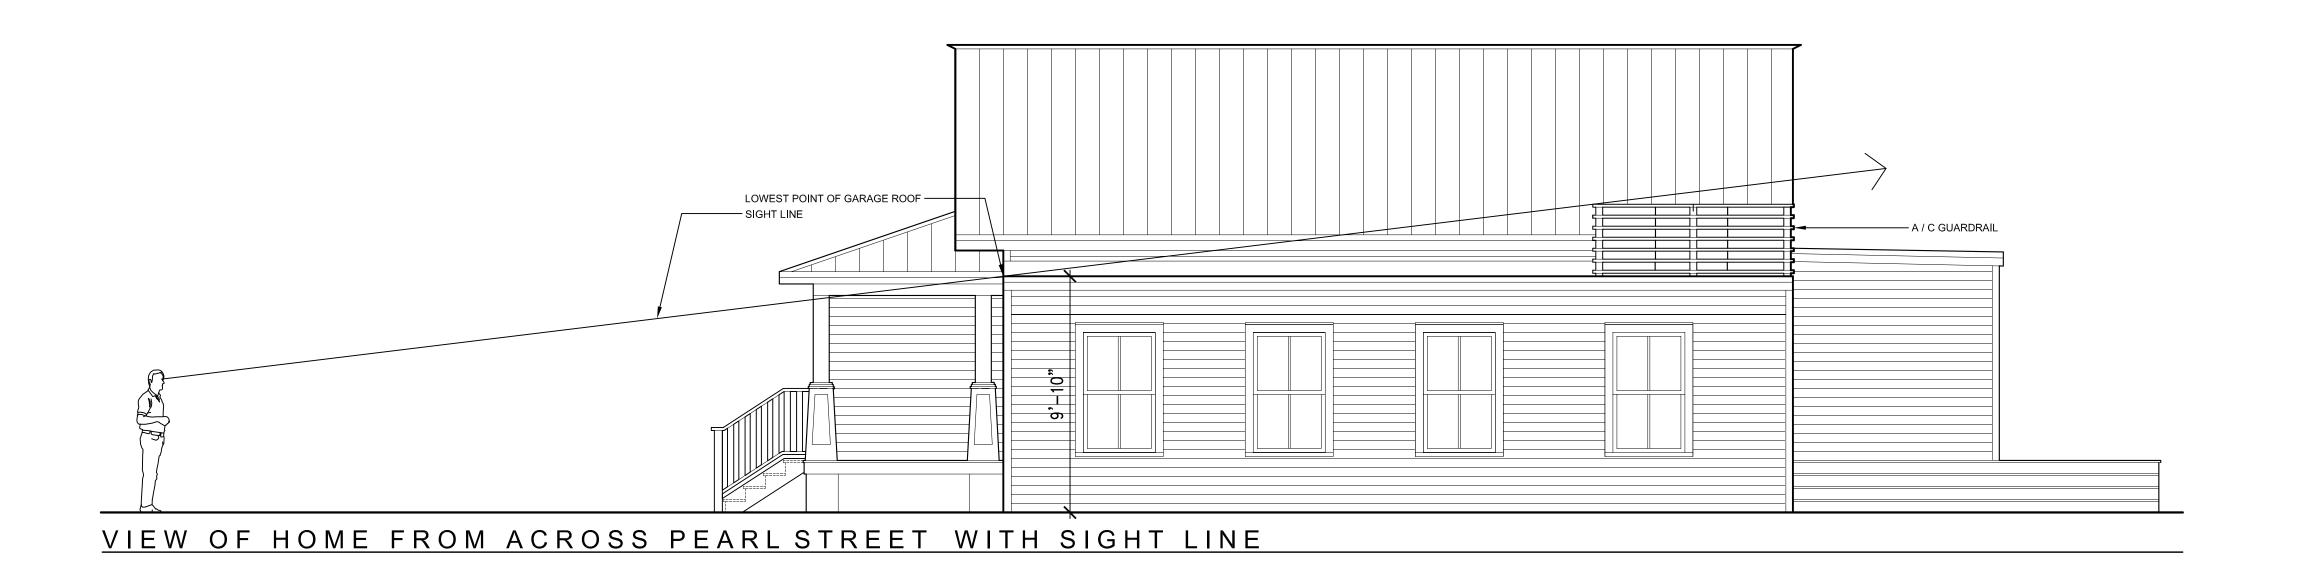

The mechanical equipment will be relocated to the roof of the side garage with a guardrail surrounding it. The front and part of the side of the garage will be demolished and the structure will be returned to a garage with an old-fashioned garage door. Another non-historic addition will be demolished in the back.

# **Consistency with Guidelines**

- 1. Front Porch: The guidelines state that "porch reconstruction on contributing buildings must duplicate the original entryway and porch and be compatible in design, size, scale, material and color with the historical character of the building." The proposed porch is not the original design. The photograph from 1920s shows that the house originally had a three bay porch, which is typical of most frame vernacular houses. A porch that is half the size of the front face of the building is atypical, and the column design is for a different type of architecture. The Secretary of the Interior Standards state, "Changes that create a false sense of historic development, such as adding conjectural features or architectural elements from other buildings, shall not be undertaken." The proposed design is very conjectural and not based on any physical or documented evidence.
- 2. Garage: The proposed design will minimize the garage, by demolishing parts of the front and sides. The addition of swing garage doors are more appropriate than the existing French doors.
- 3. A/C Unit: The guidelines state that HVAC units should be sited in a location least visible from the public right-of-way whenever possible. It is possible to locate the mechanical equipment directly behind the garage. Mechanical equipment only need 5 feet setback, and there are many reasonable places to locate the equipment in the backyard.