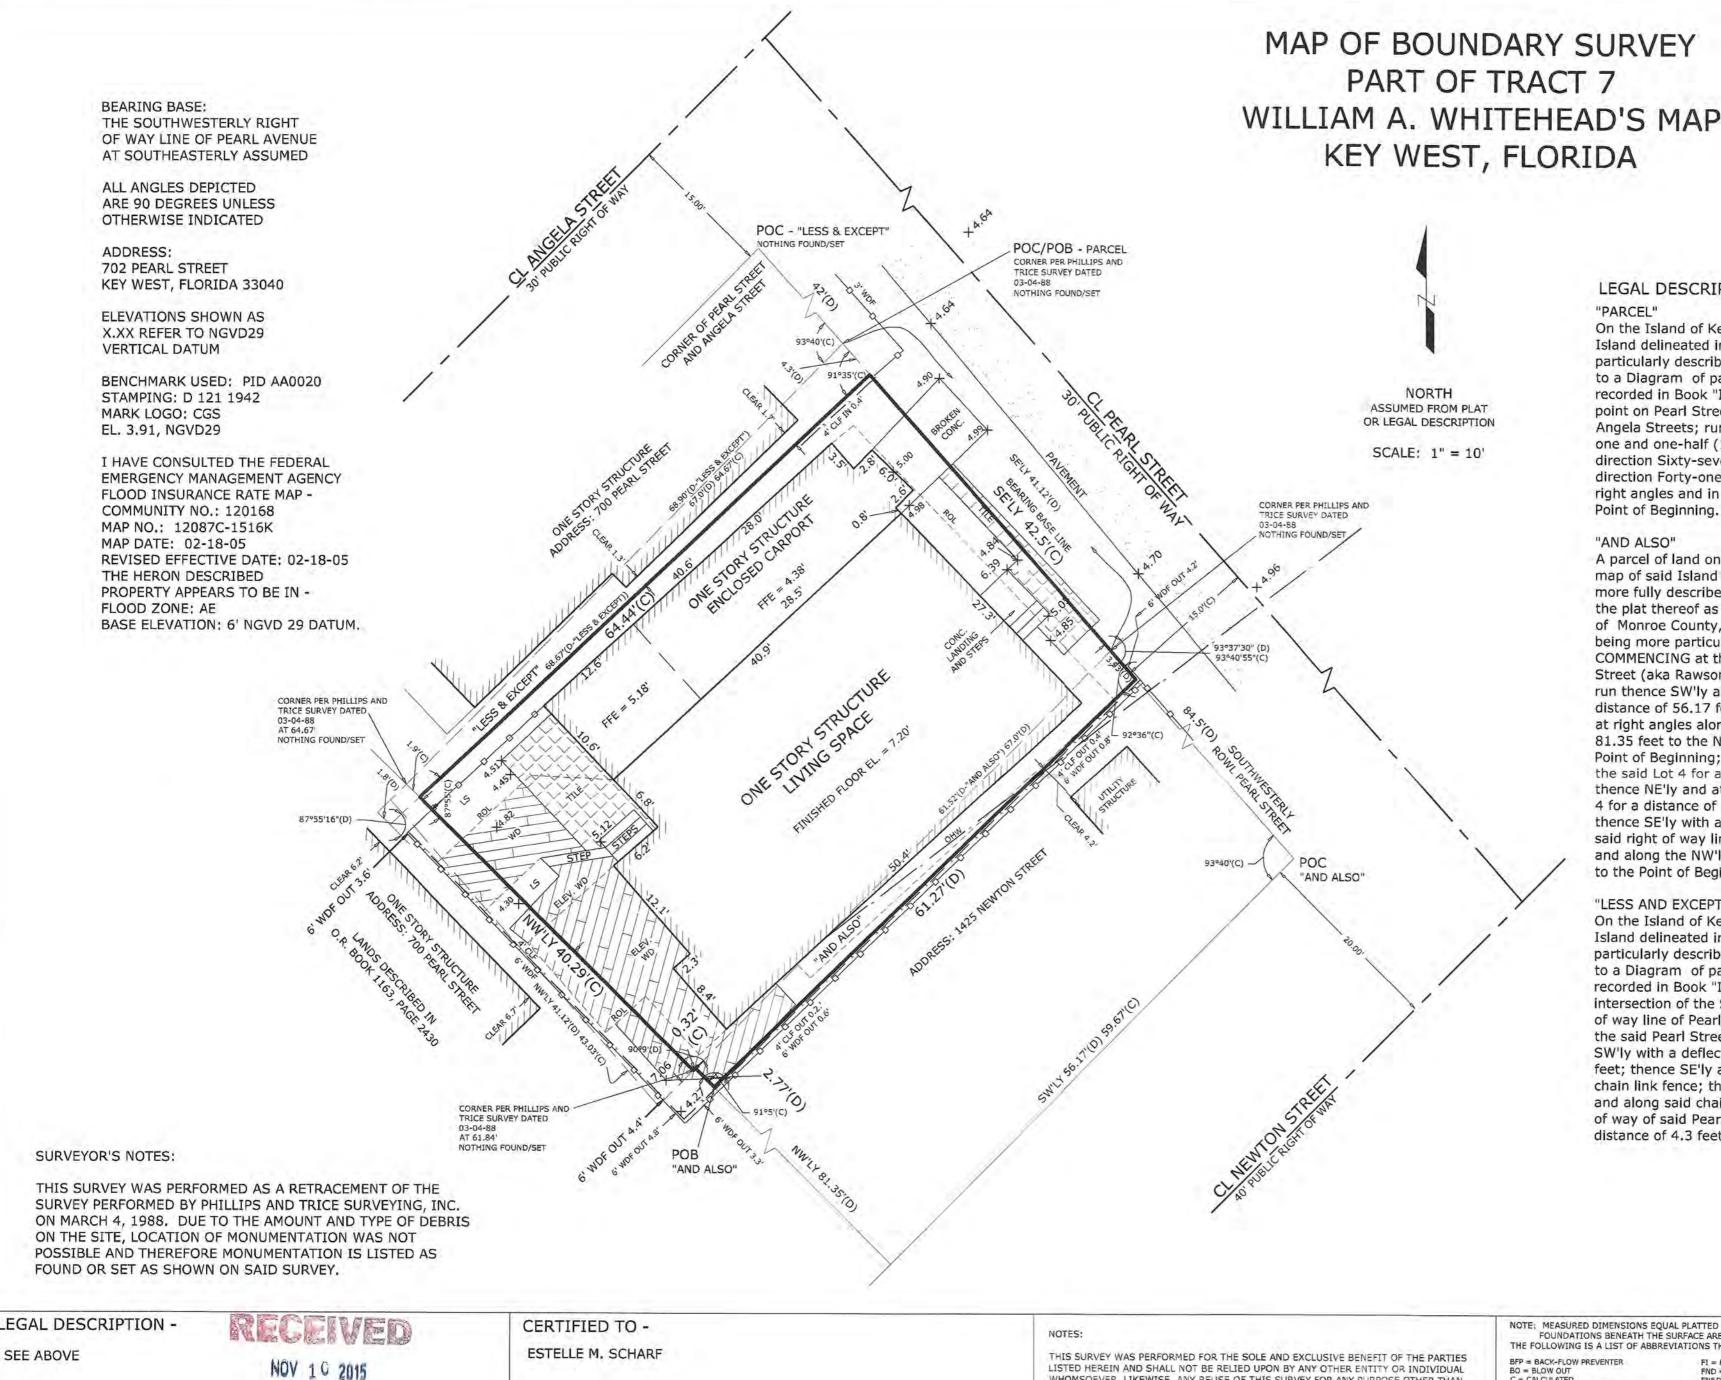

Site work includes removing concrete, tile walks, and decks from the property. A new brick driveway and walk are proposed in the front yard, and a new deck will be constructed in the rear. A new perimeter fence will be installed on the front and north side of the property.