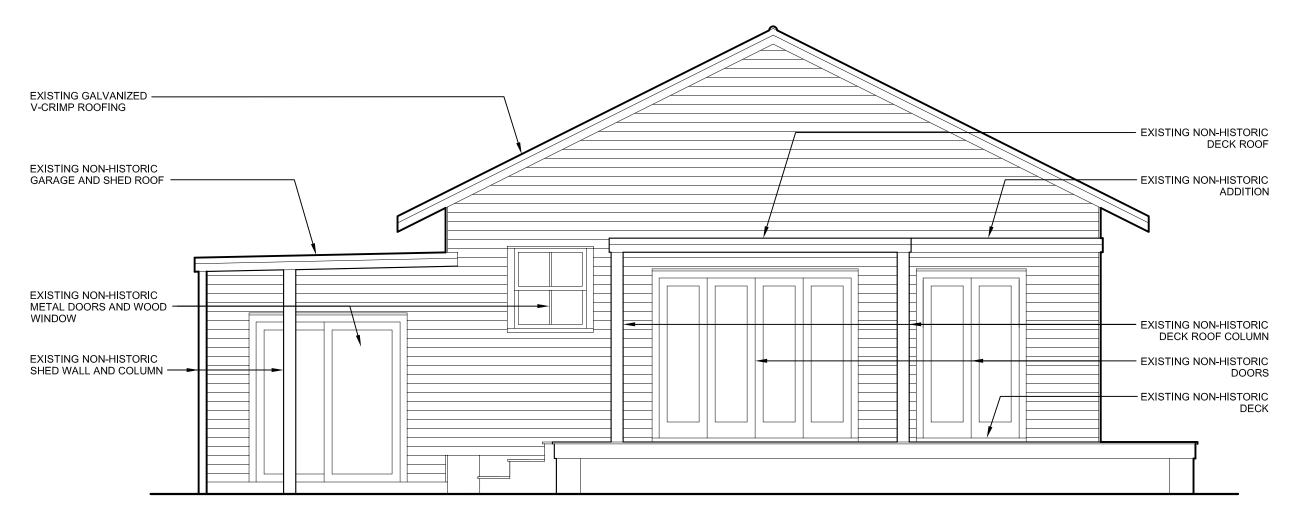

## **Site Facts:**

The single story frame vernacular house at 702 Pearl Street is listed as a contributing resource in the survey and was constructed sometime around 1920. By 1965, the house's one-story front porch was enclosed. After 1965, the house had a garage constructed on the north side, which also was enclosed.

# **Staff Analysis**

This Certificate of Appropriateness proposes renovating the contributing house, partially reopening the front porch. The house will have a reconfigured front façade with a Craftsman style front porch that will open up almost half of the enclosed front porch. Three small new windows will be installed on the other half of the enclosed porch. French style wood doors will be installed on the side of the enclosed front porch. The new entranceway to the main house will have a French front door with sidelights. Other changes to the main house include new wood, 2/2, true divided light windows and new wood doors and windows on the rear façade.

Site work includes removing concrete, tile walks, and decks from the property. A new brick driveway and walk are proposed in the front yard, and a new deck will be constructed in the rear. A new perimeter fence will be installed on the front and north side of the property.