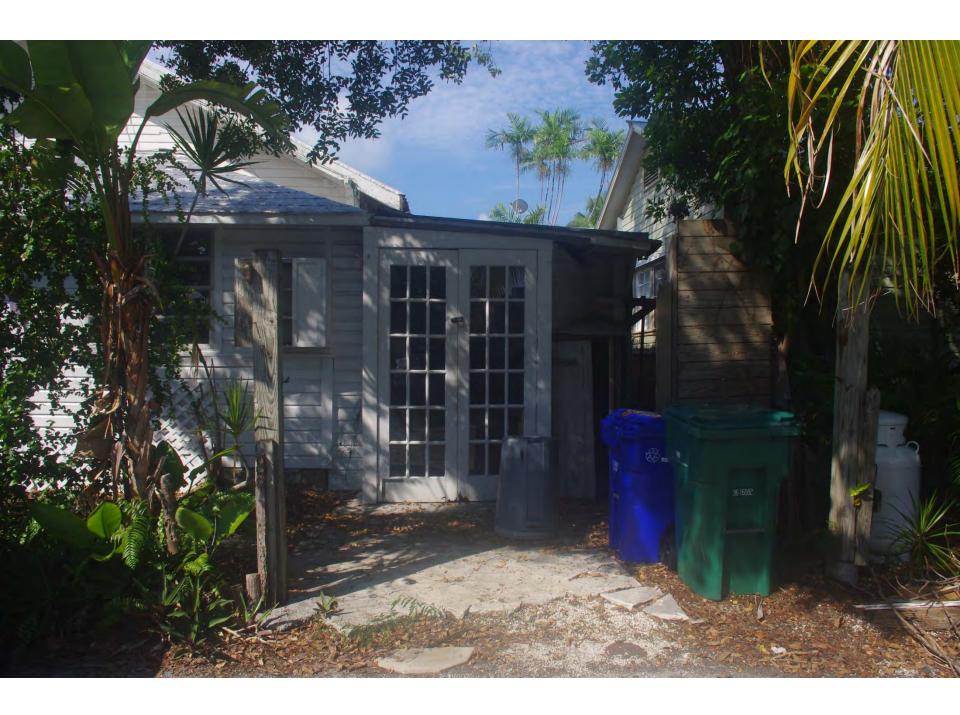

The mechanical equipment will be relocated to the roof of the side garage with a guardrail surrounding it. The front and part of the side of the garage will be demolished and the structure will be returned to a garage with an old-fashioned garage door. Another non-historic addition will be demolished in the back.

Site work includes removing concrete, tile walks, and decks from the property. A new brick driveway and walk are proposed in the front yard, and a new deck will be constructed in the rear. A new perimeter fence will be installed on the front and north side of the property.