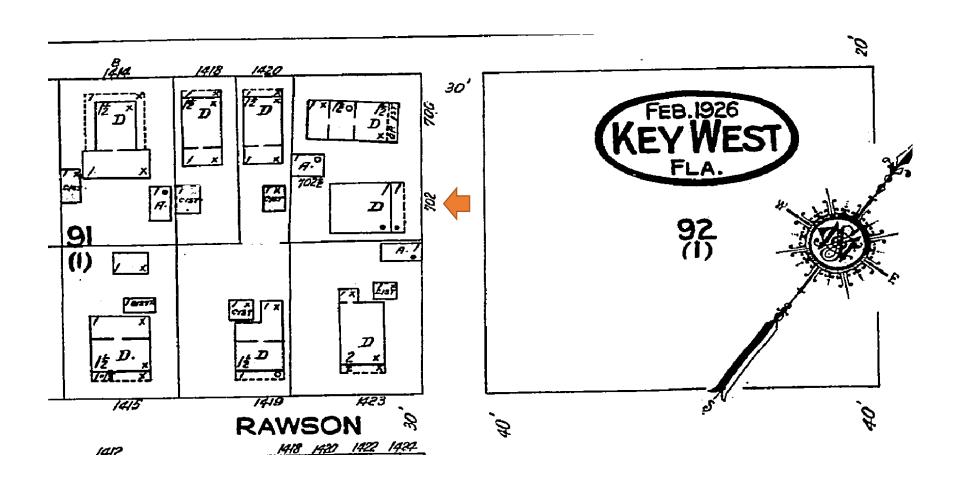

**Application Number:** H15-01-1665

**Address:** #702 Pearl Street

## **Site Facts:**

The single story frame vernacular house at 702 Pearl Street is listed as a contributing resource in the survey and was constructed sometime around 1920. By 1965, the house's one-story front porch was enclosed. After 1965, the house had a garage constructed on the north side, which also was enclosed.