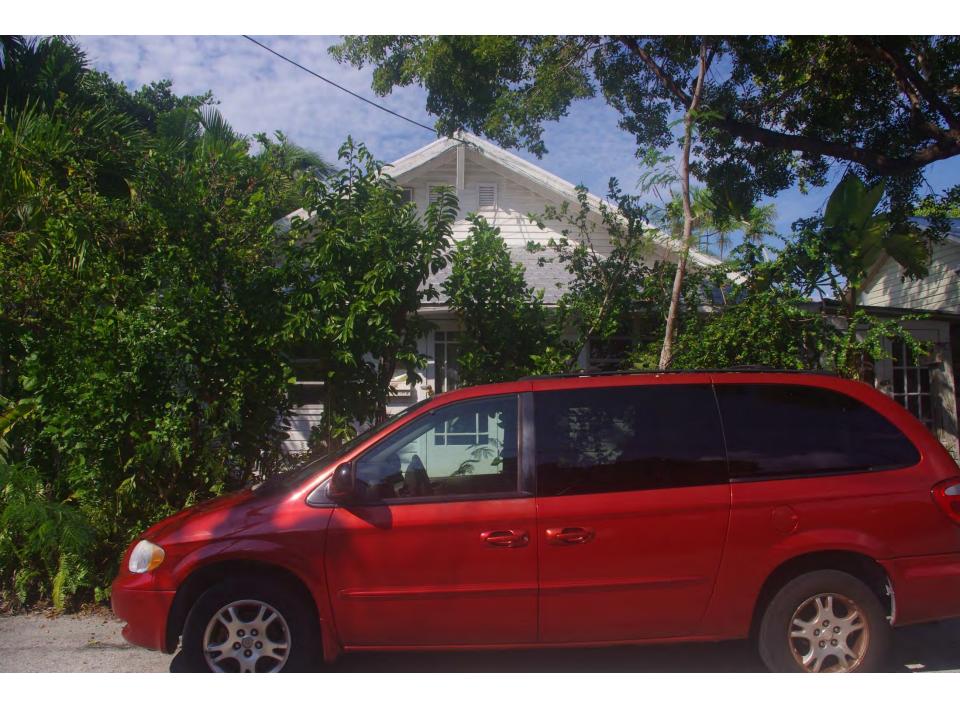

## **Site Facts:**

The single story frame vernacular house at 702 Pearl Street is listed as a contributing resource in the survey and was constructed sometime around 1920. By 1965, the house's one-story front porch was enclosed. After 1965, the house had a garage constructed on the north side, which also was enclosed.

# **Staff Analysis**

This Certificate of Appropriateness proposes renovating the contributing house, partially reopening the front porch. The house will have a reconfigured front façade with a Craftsman style front porch that will open up almost half of the enclosed front porch. Three small new windows will be installed on the other half of the enclosed porch. French style wood doors will be installed on the side of the enclosed front porch. The new entranceway to the main house will have a French front door with sidelights. Other changes to the main house include new wood, 2/2, true divided light windows and new wood doors and windows on the rear façade.