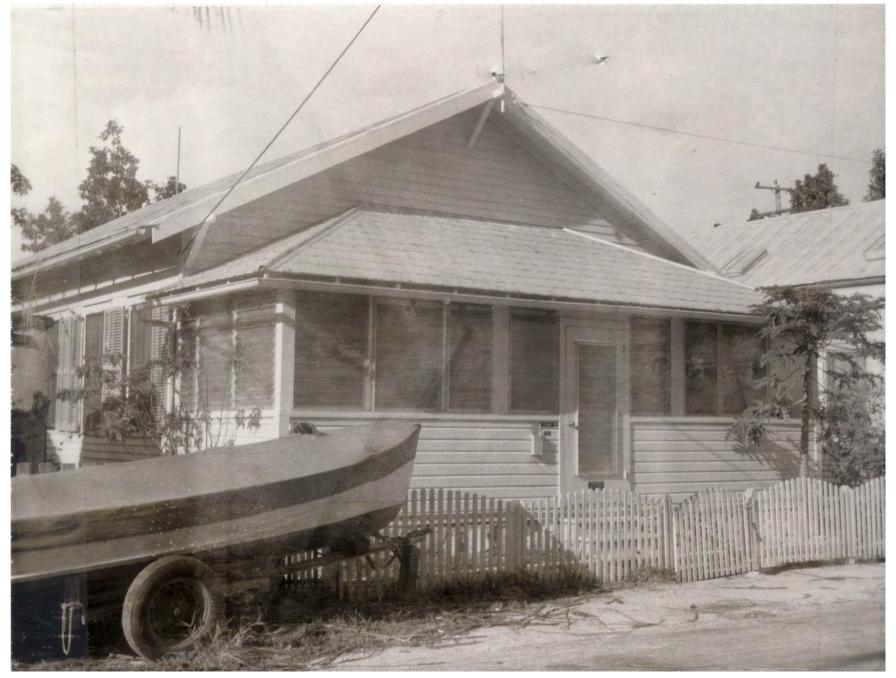

## **Site Facts:**

The single story frame vernacular house at 702 Pearl Street is listed as a contributing resource in the survey and was constructed sometime around 1920. By 1965, the house's one-story front porch was enclosed. After 1965, the house had a garage constructed on the north side, which also was enclosed.

# **Consistency with Guidelines**

- 1. Front Porch: The guidelines state that "porch reconstruction on contributing buildings must duplicate the original entryway and porch and be compatible in design, size, scale, material and color with the historical character of the building." The proposed porch is not the original design. The photograph from 1920s shows that the house originally had a three bay porch, which is typical of most frame vernacular houses. A porch that is half the size of the front face of the building is atypical, and the column design is for a different type of architecture. The Secretary of the Interior Standards state, "Changes that create a false sense of historic development, such as adding conjectural features or architectural elements from other buildings, shall not be undertaken." The proposed design is very conjectural and not based on any physical or documented evidence.
- 2. Garage: The proposed design will minimize the garage, by demolishing parts of the front and sides. The addition of swing garage doors are more appropriate than the existing French doors.
- 3. A/C Unit: The guidelines state that HVAC units should be sited in a location least visible from the public right-of-way whenever possible. It is possible to locate the mechanical equipment directly behind the garage. Mechanical equipment only need 5 feet setback, and there are many reasonable places to locate the equipment in the backyard.