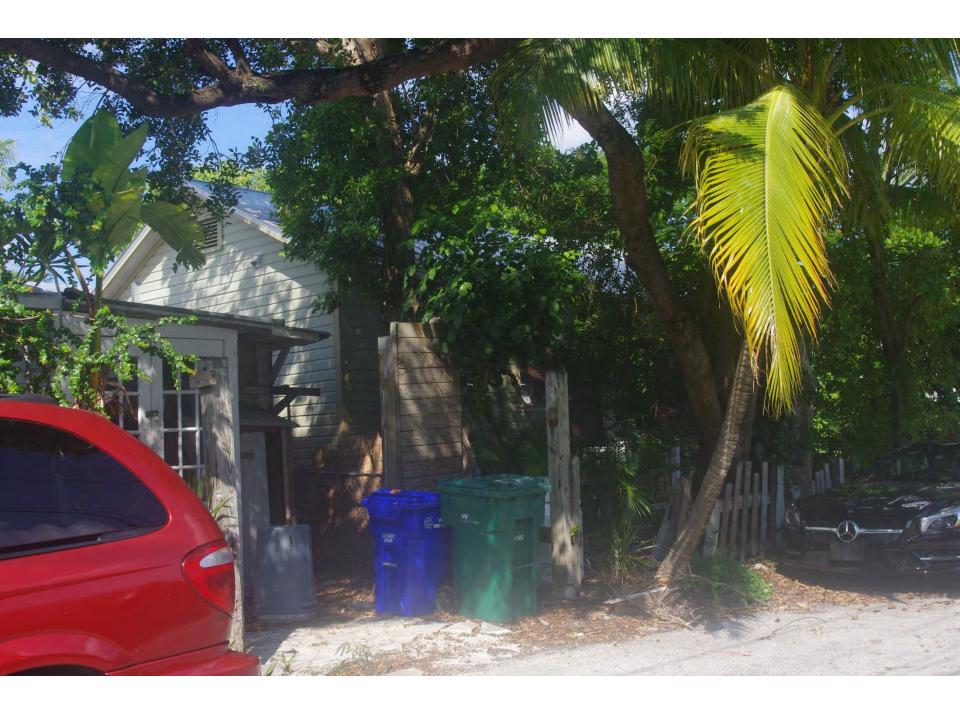

The mechanical equipment will be relocated to the roof of the side garage with a guardrail surrounding it. The front and part of the side of the garage will be demolished and the structure will be returned to a garage with an old-fashioned garage door. Another non-historic addition will be demolished in the back.

Site work includes removing concrete, tile walks, and decks from the property. A new brick driveway and walk are proposed in the front yard, and a new deck will be constructed in the rear. A new perimeter fence will be installed on the front and north side of the property.