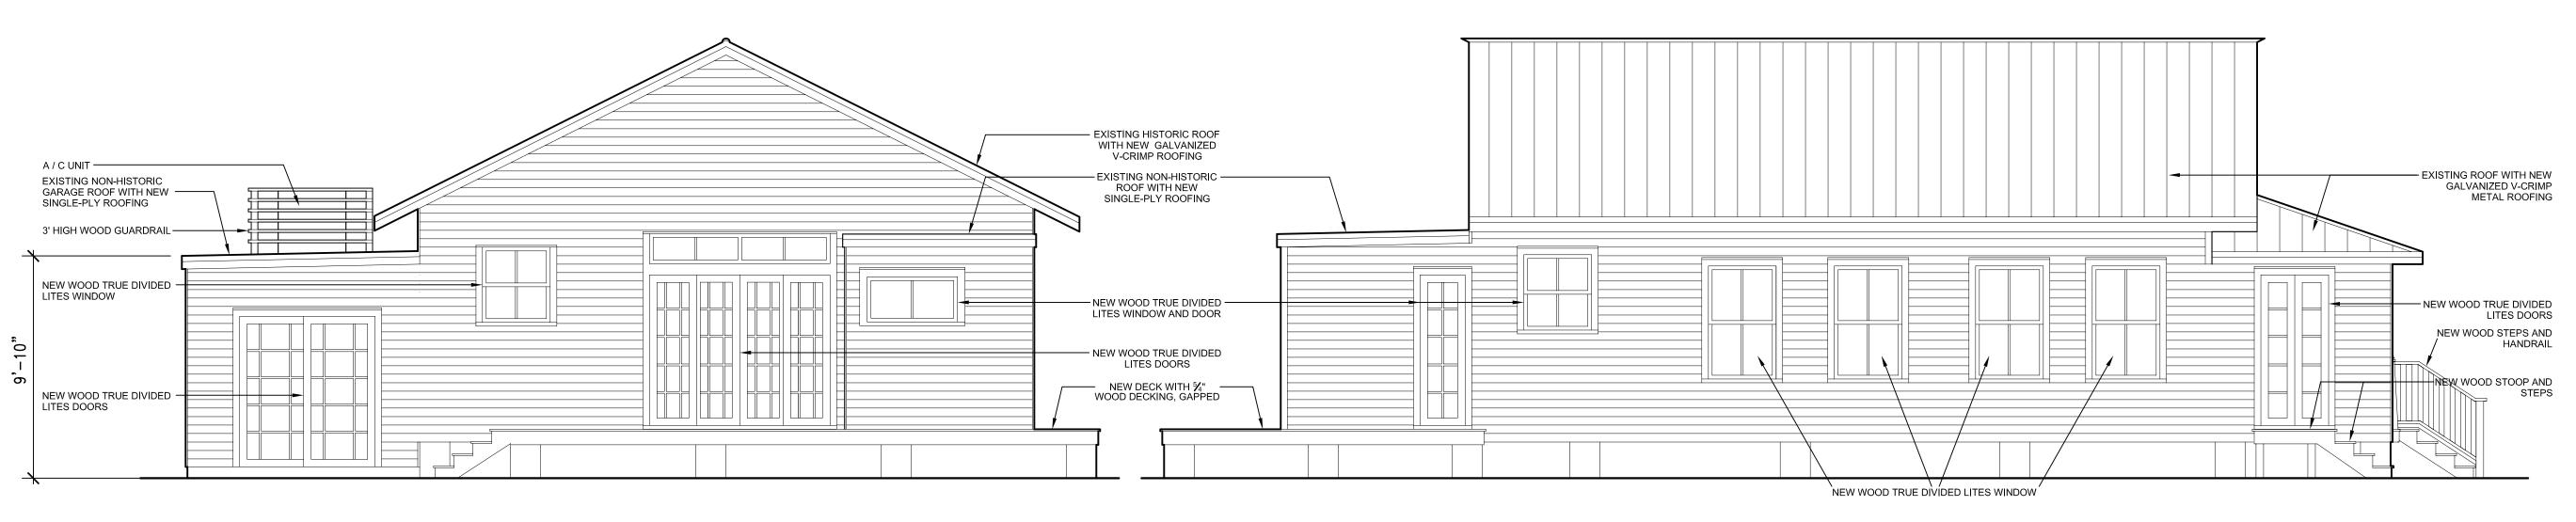

# **Staff Analysis**

This Certificate of Appropriateness proposes renovating the contributing house, partially reopening the front porch. The house will have a reconfigured front façade with a Craftsman style front porch that will open up almost half of the enclosed front porch. Three small new windows will be installed on the other half of the enclosed porch. French style wood doors will be installed on the side of the enclosed front porch. The new entranceway to the main house will have a French front door with sidelights. Other changes to the main house include new wood, 2/2, true divided light windows and new wood doors and windows on the rear façade.

The mechanical equipment will be relocated to the roof of the side garage with a guardrail surrounding it. The front and part of the side of the garage will be demolished and the structure will be returned to a garage with an old-fashioned garage door. Another non-historic addition will be demolished in the back.

Site work includes removing concrete, tile walks, and decks from the property. A new brick driveway and walk are proposed in the front yard, and a new deck will be constructed in the rear. A new perimeter fence will be installed on the front and north side of the property.