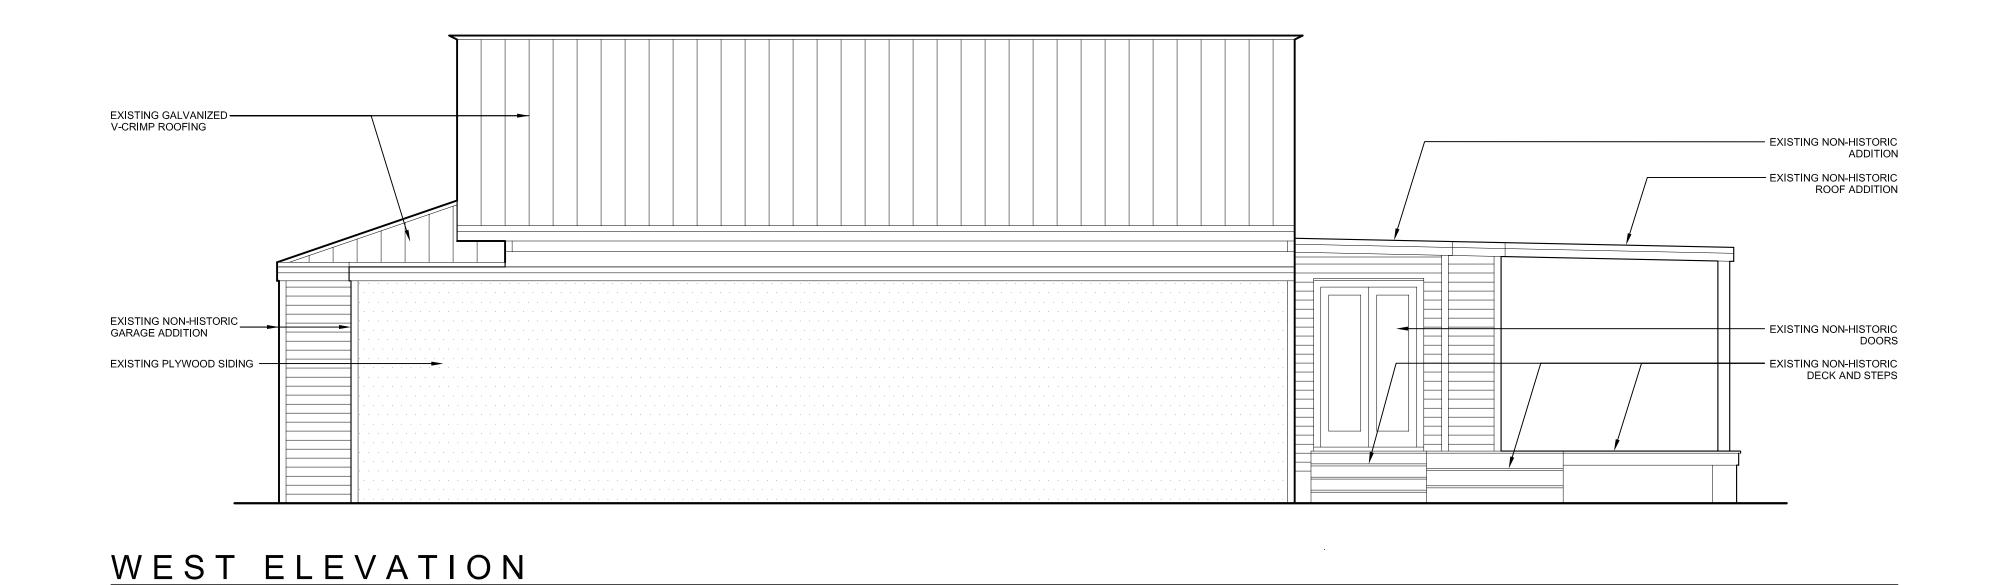

## **Site Facts:**

The single story frame vernacular house at 702 Pearl Street is listed as a contributing resource in the survey and was constructed sometime around 1920. By 1965, the house's one-story front porch was enclosed. After 1965, the house had a garage constructed on the north side, which also was enclosed.

# **Staff Analysis**

This Certificate of Appropriateness proposes renovating the contributing house, partially reopening the front porch. The house will have a reconfigured front façade with a Craftsman style front porch that will open up almost half of the enclosed front porch. Three small new windows will be installed on the other half of the enclosed porch. French style wood doors will be installed on the side of the enclosed front porch. The new entranceway to the main house will have a French front door with sidelights. Other changes to the main house include new wood, 2/2, true divided light windows and new wood doors and windows on the rear façade.

The mechanical equipment will be relocated to the roof of the side garage with a guardrail surrounding it. The front and part of the side of the garage will be demolished and the structure will be returned to a garage with an old-fashioned garage door. Another non-historic addition will be demolished in the back.

Site work includes removing concrete, tile walks, and decks from the property. A new brick driveway and walk are proposed in the front yard, and a new deck will be constructed in the rear. A new perimeter fence will be installed on the front and north side of the property.