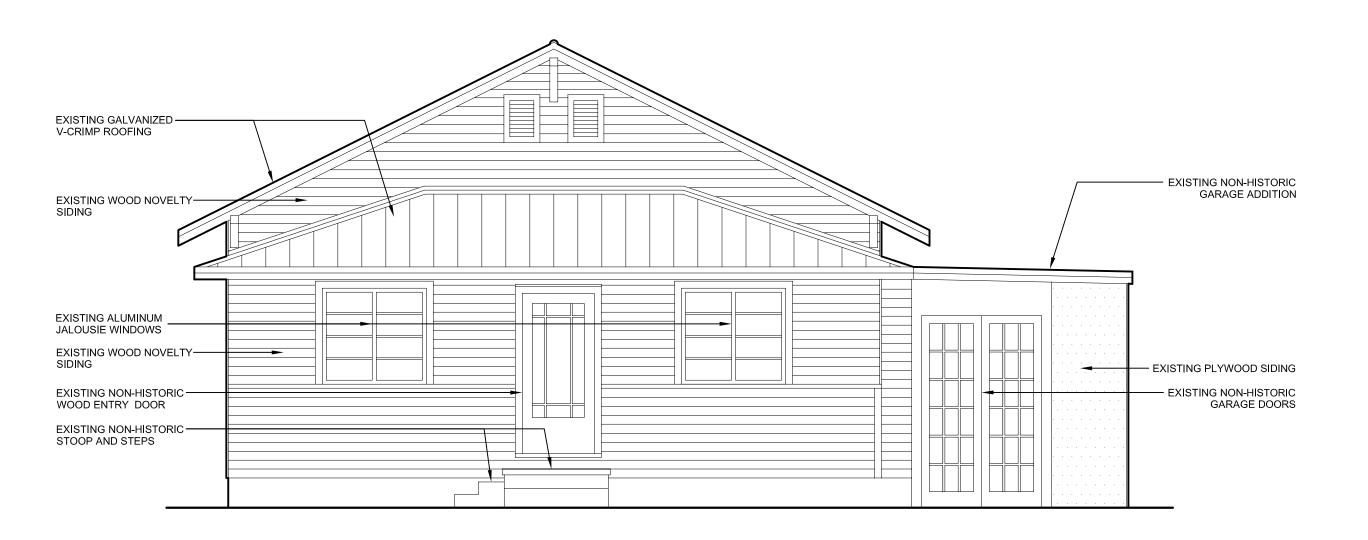

## **Site Facts:**

The single story frame vernacular house at 702 Pearl Street is listed as a contributing resource in the survey and was constructed sometime around 1920. By 1965, the house's one-story front porch was enclosed. After 1965, the house had a garage constructed on the north side, which also was enclosed.

# **Staff Analysis**

This Certificate of Appropriateness proposes renovating the contributing house, partially reopening the front porch. The house will have a reconfigured front façade with a Craftsman style front porch that will open up almost half of the enclosed front porch. Three small new windows will be installed on the other half of the enclosed porch. French style wood doors will be installed on the side of the enclosed front porch. The new entranceway to the main house will have a French front door with sidelights. Other changes to the main house include new wood, 2/2, true divided light windows and new wood doors and windows on the rear façade.

# **Consistency with Guidelines**

- 1. Front Porch: The guidelines state that "porch reconstruction on contributing buildings must duplicate the original entryway and porch and be compatible in design, size, scale, material and color with the historical character of the building." The proposed porch is not the original design. The photograph from 1920s shows that the house originally had a three bay porch, which is typical of most frame vernacular houses. A porch that is half the size of the front face of the building is atypical, and the column design is for a different type of architecture. The Secretary of the Interior Standards state, "Changes that create a false sense of historic development, such as adding conjectural features or architectural elements from other buildings, shall not be undertaken." The proposed design is very conjectural and not based on any physical or documented evidence.
- 2. Garage: The proposed design will minimize the garage, by demolishing parts of the front and sides. The addition of swing garage doors are more appropriate than the existing French doors.
- 3. A/C Unit: The guidelines state that HVAC units should be sited in a location least visible from the public right-of-way whenever possible. It is possible to locate the mechanical equipment directly behind the garage. Mechanical equipment only need 5 feet setback, and there are many reasonable places to locate the equipment in the backyard.