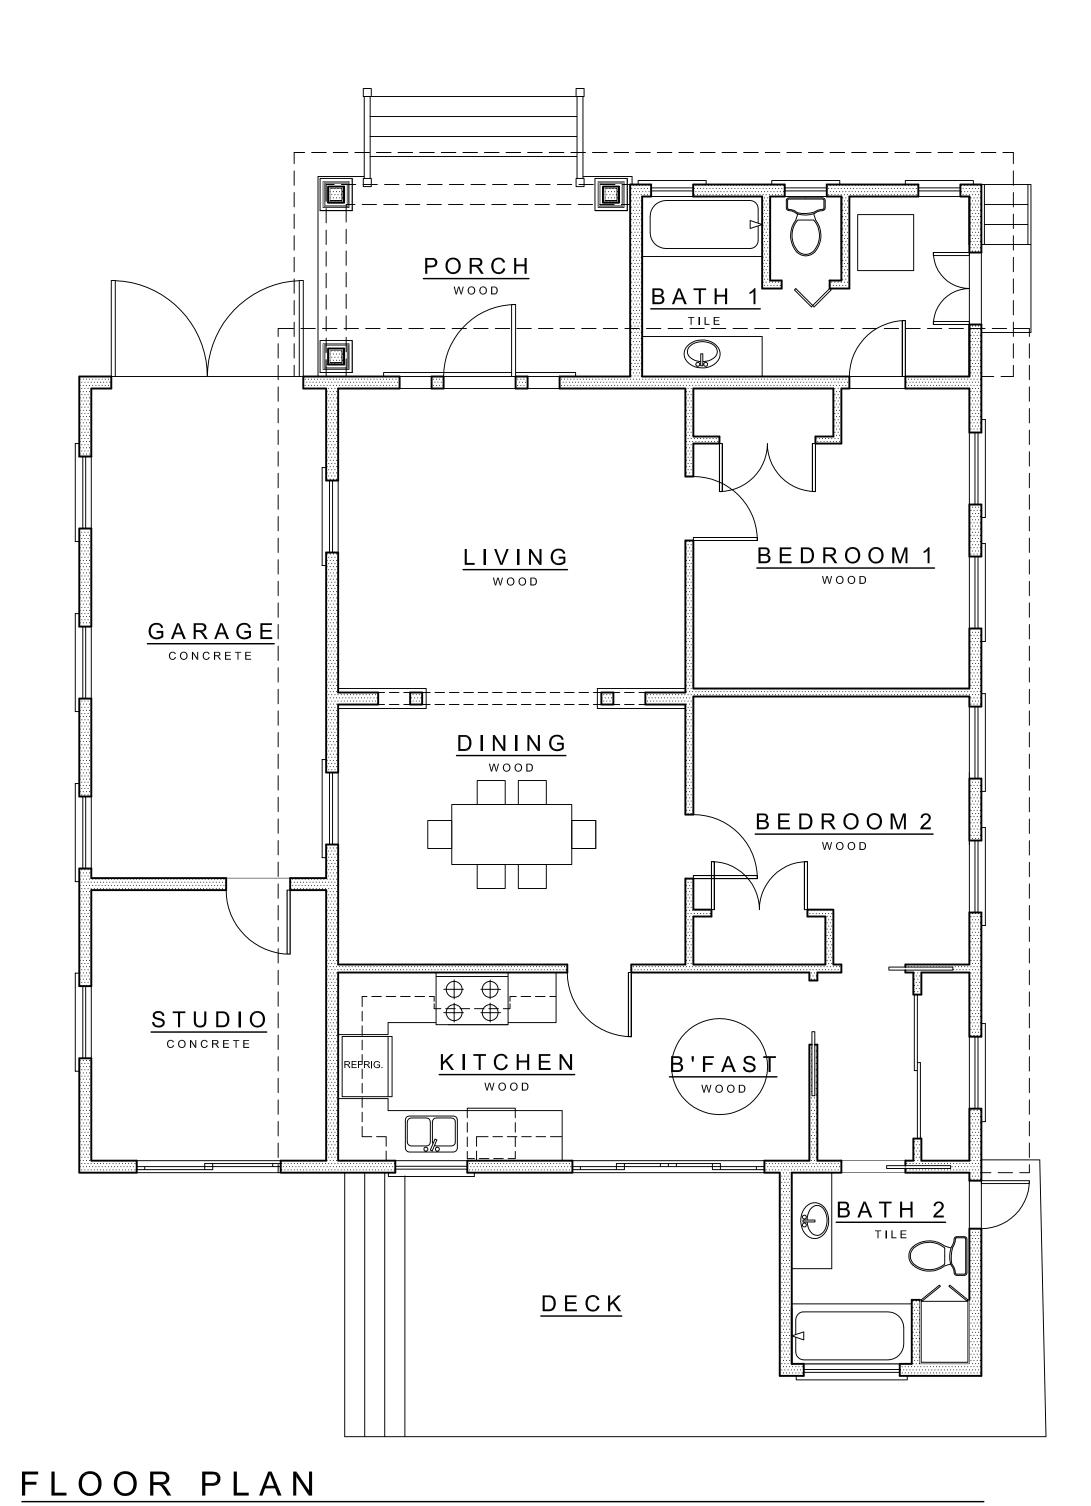

# **Staff Analysis**

This Certificate of Appropriateness proposes renovating the contributing house, partially reopening the front porch. The house will have a reconfigured front façade with a Craftsman style front porch that will open up almost half of the enclosed front porch. Three small new windows will be installed on the other half of the enclosed porch. French style wood doors will be installed on the side of the enclosed front porch. The new entranceway to the main house will have a French front door with sidelights. Other changes to the main house include new wood, 2/2, true divided light windows and new wood doors and windows on the rear façade.

The mechanical equipment will be relocated to the roof of the side garage with a guardrail surrounding it. The front and part of the side of the garage will be demolished and the structure will be returned to a garage with an old-fashioned garage door. Another non-historic addition will be demolished in the back.