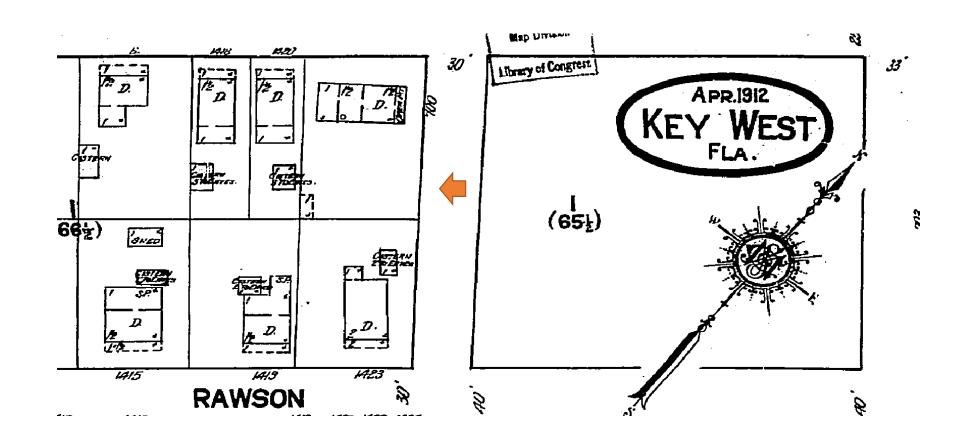

**Application Number:** H15-01-1665

**Address:** #702 Pearl Street

## **Site Facts:**

The single story frame vernacular house at 702 Pearl Street is listed as a contributing resource in the survey and was constructed sometime around 1920. By 1965, the house's one-story front porch was enclosed. After 1965, the house had a garage constructed on the north side, which also was enclosed.