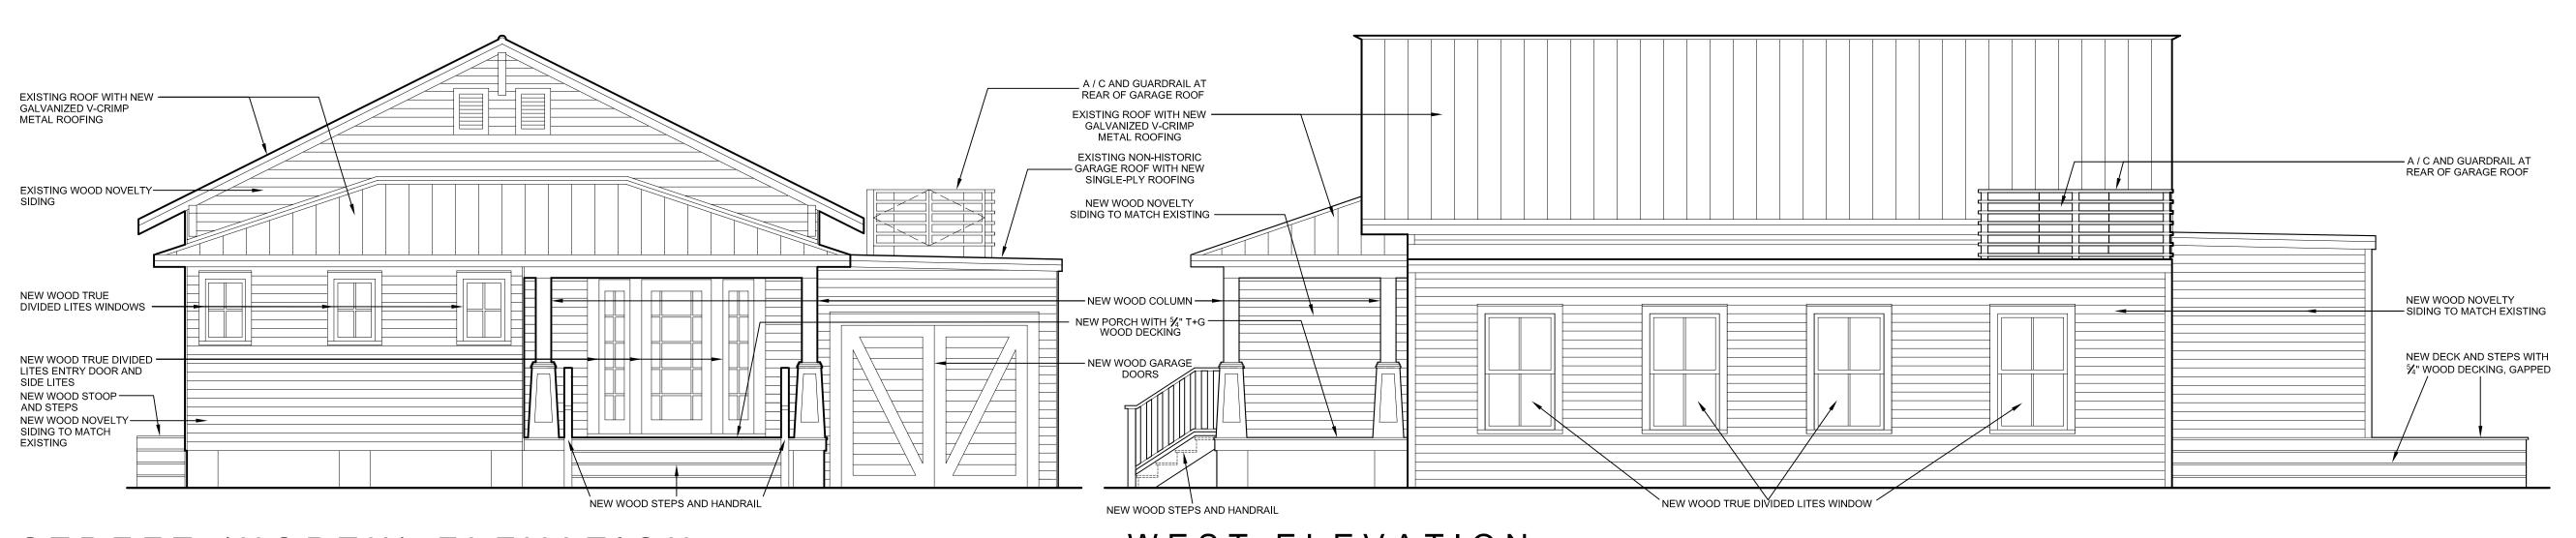

# **Staff Analysis**

This Certificate of Appropriateness proposes renovating the contributing house, partially reopening the front porch. The house will have a reconfigured front façade with a Craftsman style front porch that will open up almost half of the enclosed front porch. Three small new windows will be installed on the other half of the enclosed porch. French style wood doors will be installed on the side of the enclosed front porch. The new entranceway to the main house will have a French front door with sidelights. Other changes to the main house include new wood, 2/2, true divided light windows and new wood doors and windows on the rear façade.

The mechanical equipment will be relocated to the roof of the side garage with a guardrail surrounding it. The front and part of the side of the garage will be demolished and the structure will be returned to a garage with an old-fashioned garage door. Another non-historic addition will be demolished in the back.

# **Consistency with Guidelines**

- 1. Front Porch: The guidelines state that "porch reconstruction on contributing buildings must duplicate the original entryway and porch and be compatible in design, size, scale, material and color with the historical character of the building." The proposed porch is not the original design. The photograph from 1920s shows that the house originally had a three bay porch, which is typical of most frame vernacular houses. A porch that is half the size of the front face of the building is atypical, and the column design is for a different type of architecture. The Secretary of the Interior Standards state, "Changes that create a false sense of historic development, such as adding conjectural features or architectural elements from other buildings, shall not be undertaken." The proposed design is very conjectural and not based on any physical or documented evidence.
- 2. Garage: The proposed design will minimize the garage, by demolishing parts of the front and sides. The addition of swing garage doors are more appropriate than the existing French doors.
- 3. A/C Unit: The guidelines state that HVAC units should be sited in a location least visible from the public right-of-way whenever possible. It is possible to locate the mechanical equipment directly behind the garage. Mechanical equipment only need 5 feet setback, and there are many reasonable places to locate the equipment in the backyard.