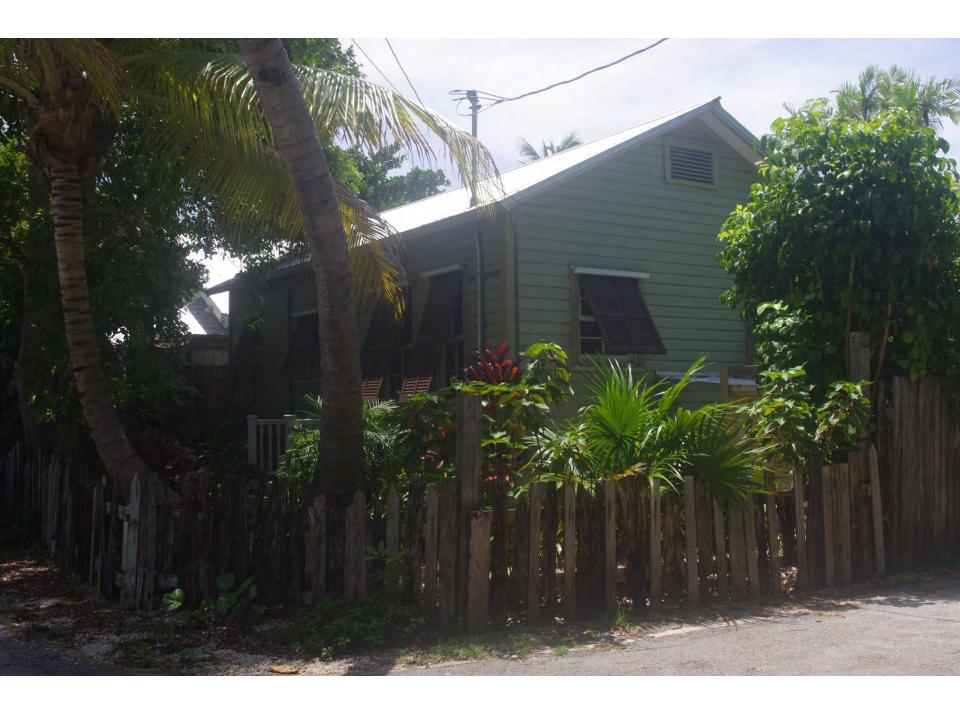

## **Site Facts:**

The single story frame vernacular house at 702 Pearl Street is listed as a contributing resource in the survey and was constructed sometime around 1920. By 1965, the house's one-story front porch was enclosed. After 1965, the house had a garage constructed on the north side, which also was enclosed.

# **Staff Analysis**

This Certificate of Appropriateness proposes renovating the contributing house, partially reopening the front porch. The house will have a reconfigured front façade with a Craftsman style front porch that will open up almost half of the enclosed front porch. Three small new windows will be installed on the other half of the enclosed porch. French style wood doors will be installed on the side of the enclosed front porch. The new entranceway to the main house will have a French front door with sidelights. Other changes to the main house include new wood, 2/2, true divided light windows and new wood doors and windows on the rear façade.

The mechanical equipment will be relocated to the roof of the side garage with a guardrail surrounding it. The front and part of the side of the garage will be demolished and the structure will be returned to a garage with an old-fashioned garage door. Another non-historic addition will be demolished in the back.