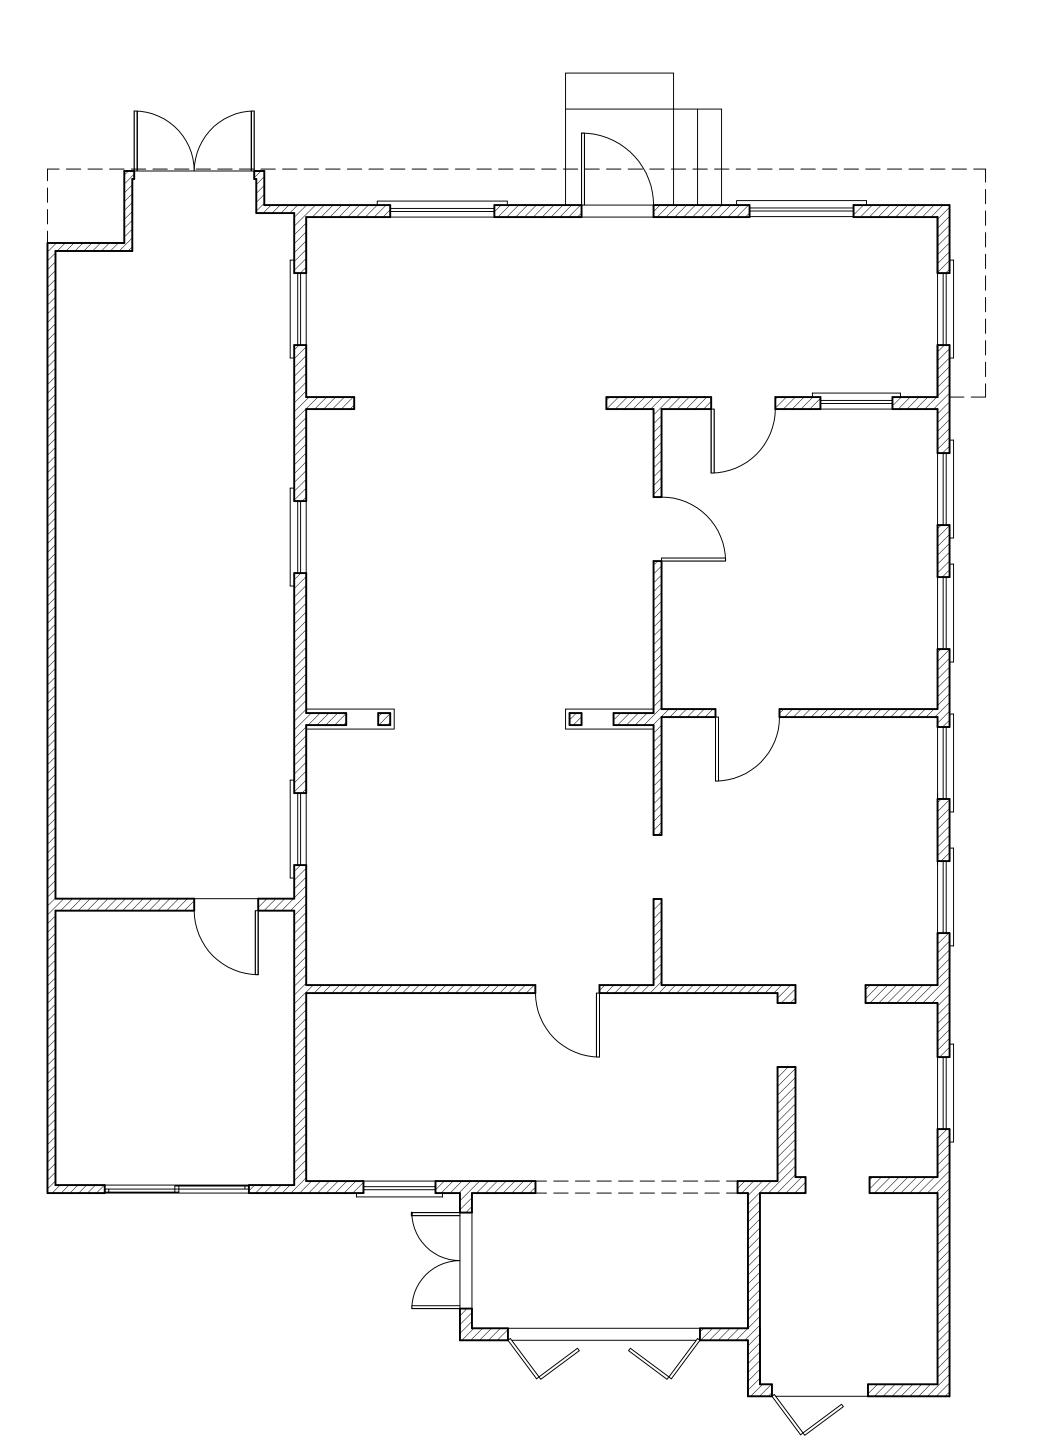

# **Staff Analysis**

This Certificate of Appropriateness proposes renovating the contributing house, partially reopening the front porch. The house will have a reconfigured front façade with a Craftsman style front porch that will open up almost half of the enclosed front porch. Three small new windows will be installed on the other half of the enclosed porch. French style wood doors will be installed on the side of the enclosed front porch. The new entranceway to the main house will have a French front door with sidelights. Other changes to the main house include new wood, 2/2, true divided light windows and new wood doors and windows on the rear façade.

Site work includes removing concrete, tile walks, and decks from the property. A new brick driveway and walk are proposed in the front yard, and a new deck will be constructed in the rear. A new perimeter fence will be installed on the front and north side of the property.