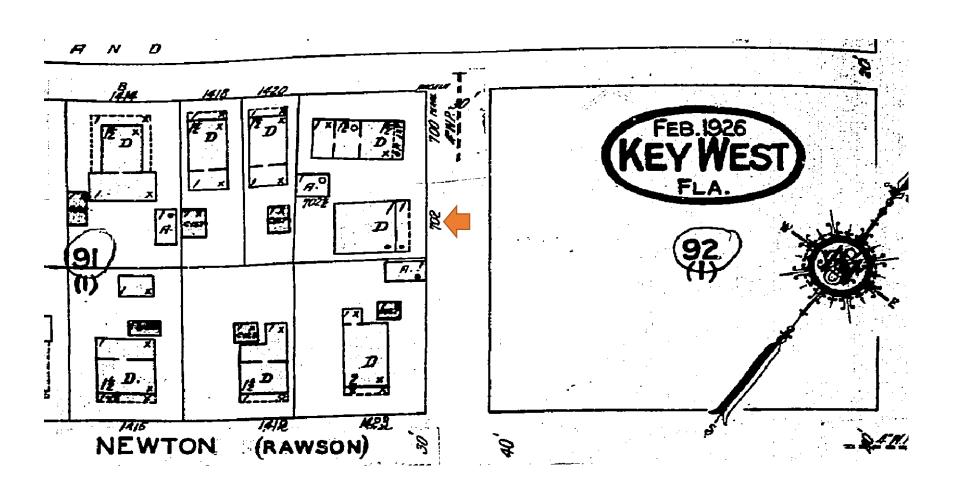

**Application Number:** H15-01-1665

**Address:** #702 Pearl Street

## **Site Facts:**

The single story frame vernacular house at 702 Pearl Street is listed as a contributing resource in the survey and was constructed sometime around 1920. By 1965, the house's one-story front porch was enclosed. After 1965, the house had a garage constructed on the north side, which also was enclosed.