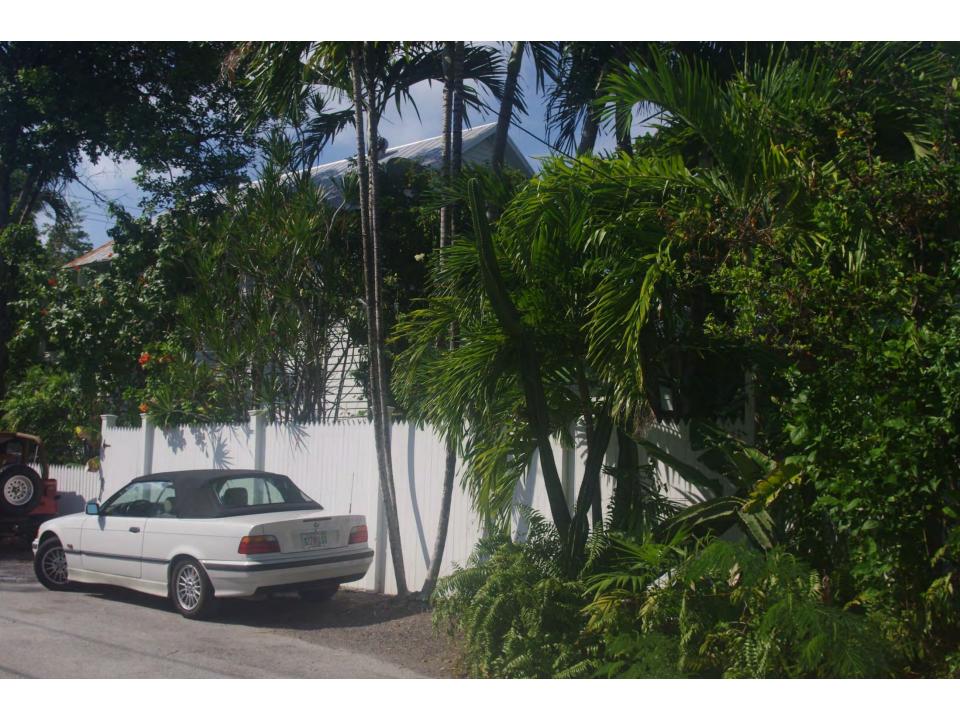

# **Description of Work:**

Partial demolition of side and rear additions with no build back.

## **Site Facts:**

The single story frame vernacular house at 702 Pearl Street is listed as a contributing resource in the survey and was constructed sometime around 1920. By 1965, the house's one-story front porch was enclosed. After 1965, the house had a garage constructed on the north side, which also was enclosed.