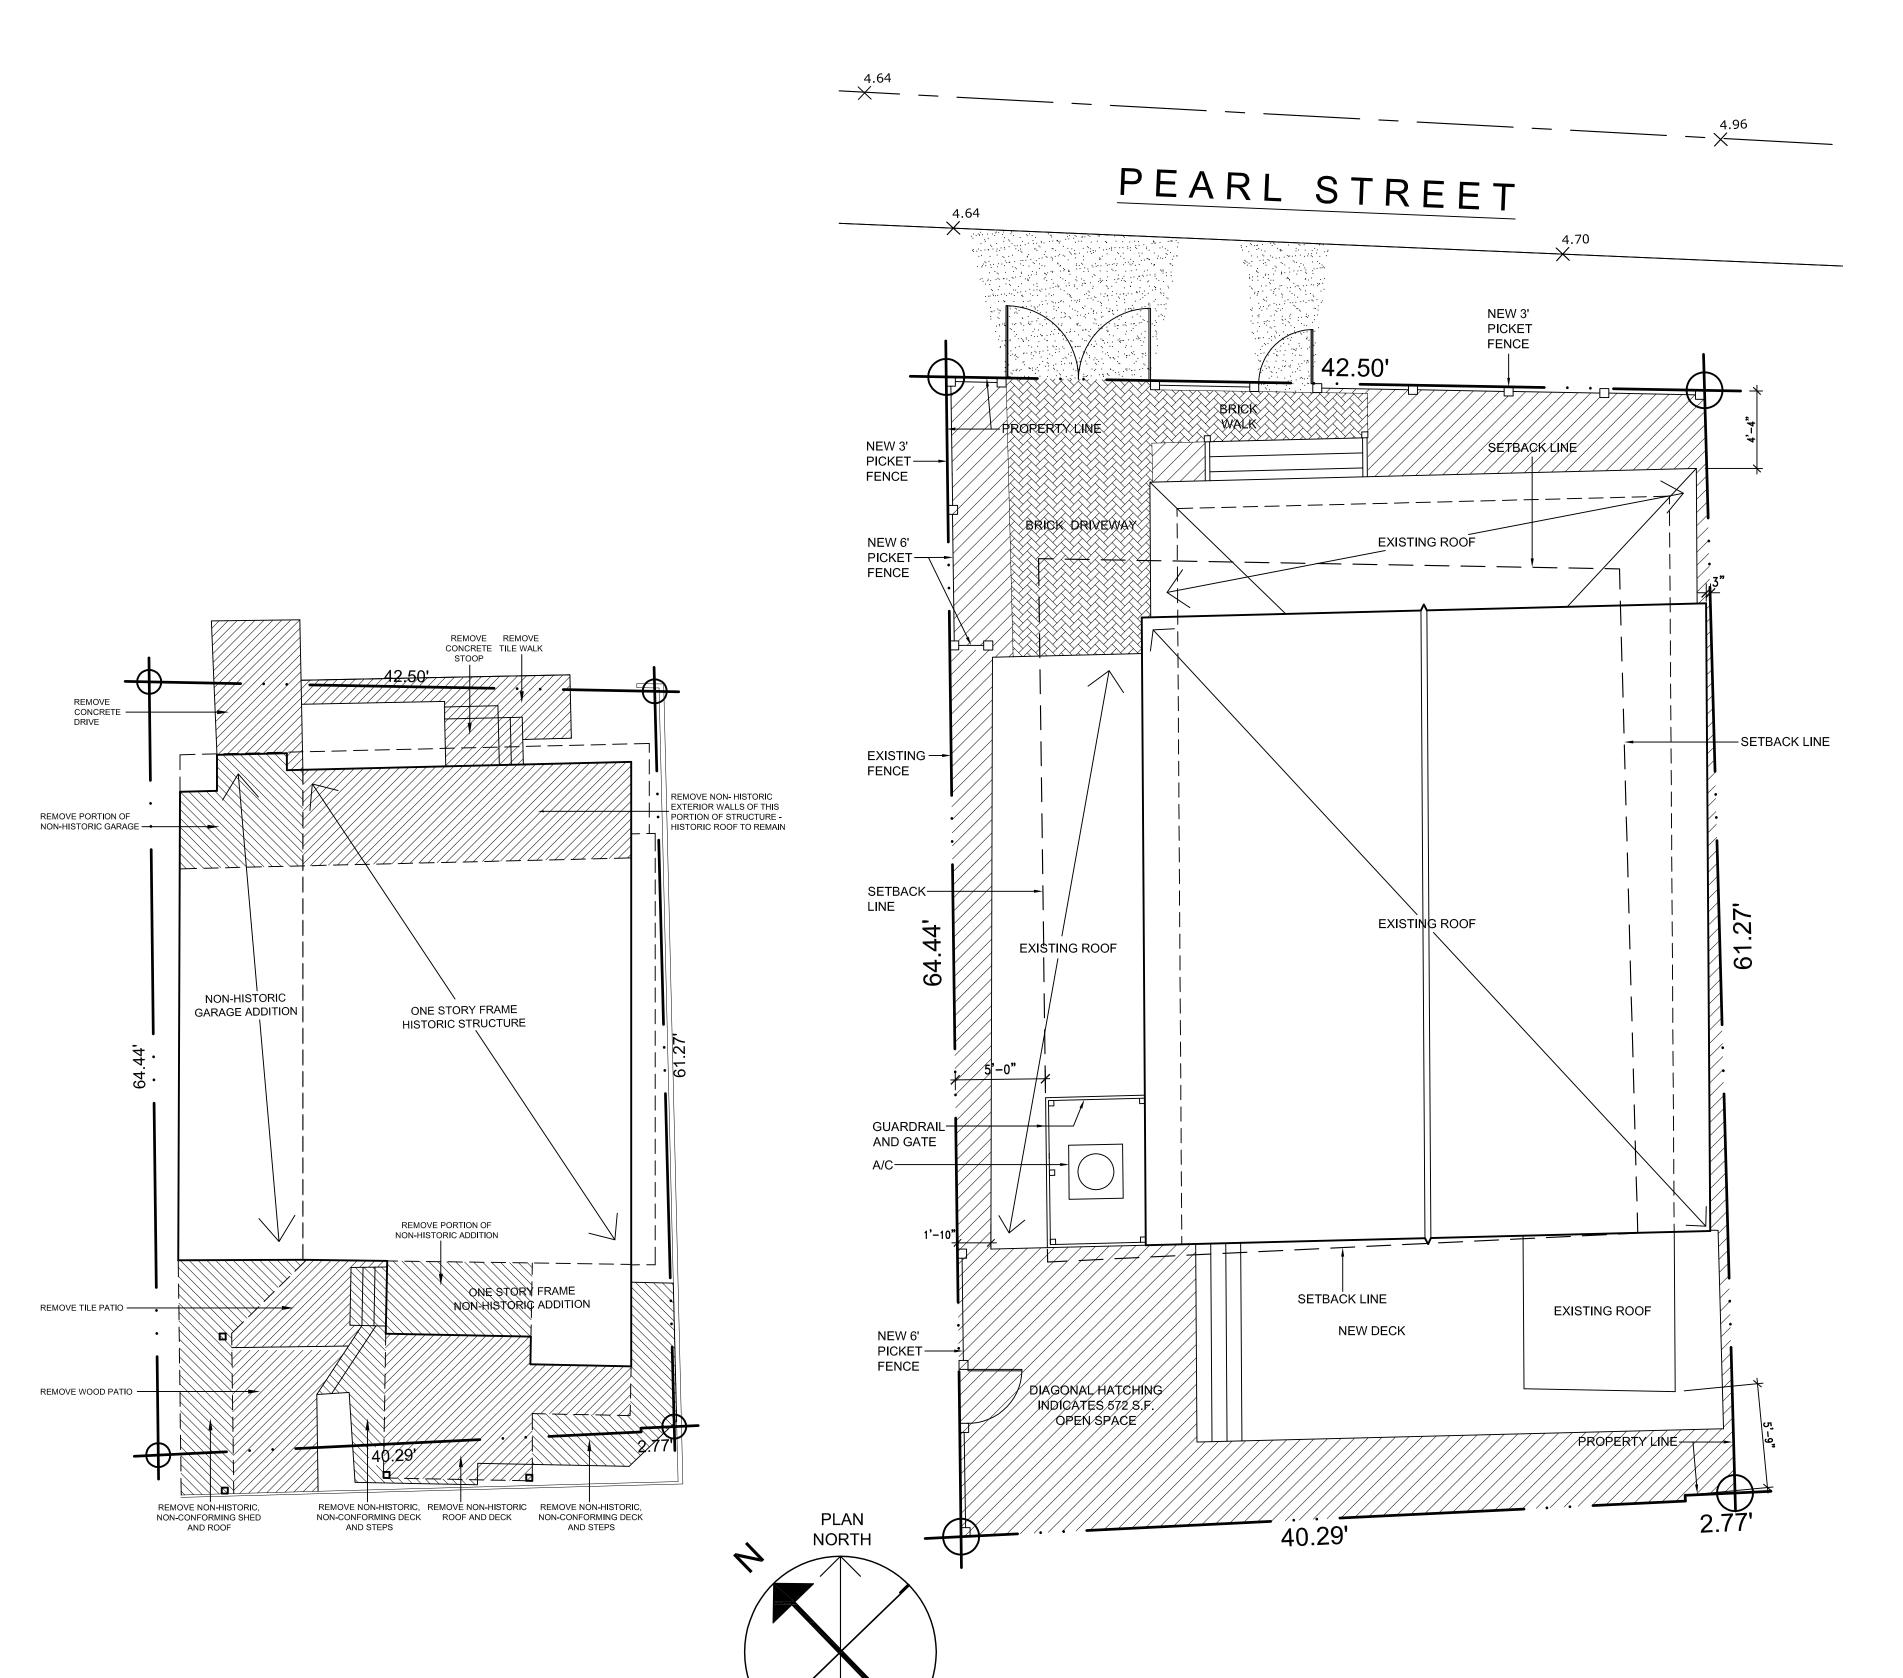

# **Description of Work:**

Partial demolition of side and rear additions with no build back.

## **Site Facts:**

The single story frame vernacular house at 702 Pearl Street is listed as a contributing resource in the survey and was constructed sometime around 1920. By 1965, the house's one-story front porch was enclosed. After 1965, the house had a garage constructed on the north side, which also was enclosed.

# **Staff Analysis**

This Certificate of Appropriateness proposes the demolition of a non-historic rear addition and partial demolition of the side garage addition.

Staff believes the demolition will not result in the following items:

(1) The demolition will not diminish the overall historic character of a district or

- (2) Nor will it destroy the historic relationship between buildings or structures and open.
- (3) This demolition will not affect the front building façade. Instead, the demolition will improve the front building façade.
- (4) Staff does not believe elements that are proposed to be demolished will qualify as contributing as set forth in Sec. 1021-62(3).

Therefore this application can be considered for demolition. As these items are not historic, only one reading is required for demolition.