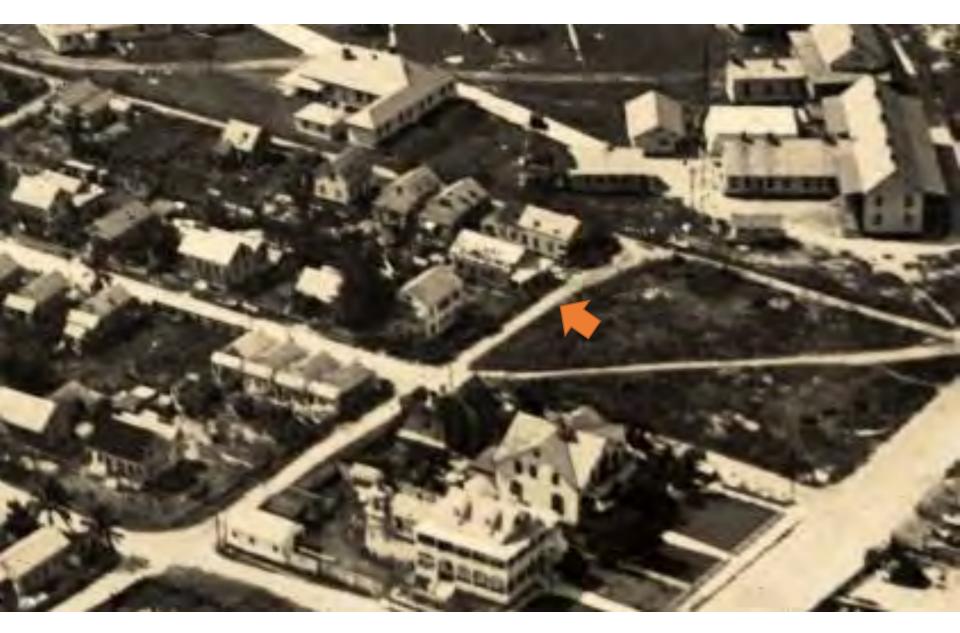

## **Site Facts:**

The single story frame vernacular house at 702 Pearl Street is listed as a contributing resource in the survey and was constructed sometime around 1920. By 1965, the house's one-story front porch was enclosed. After 1965, the house had a garage constructed on the north side, which also was enclosed.