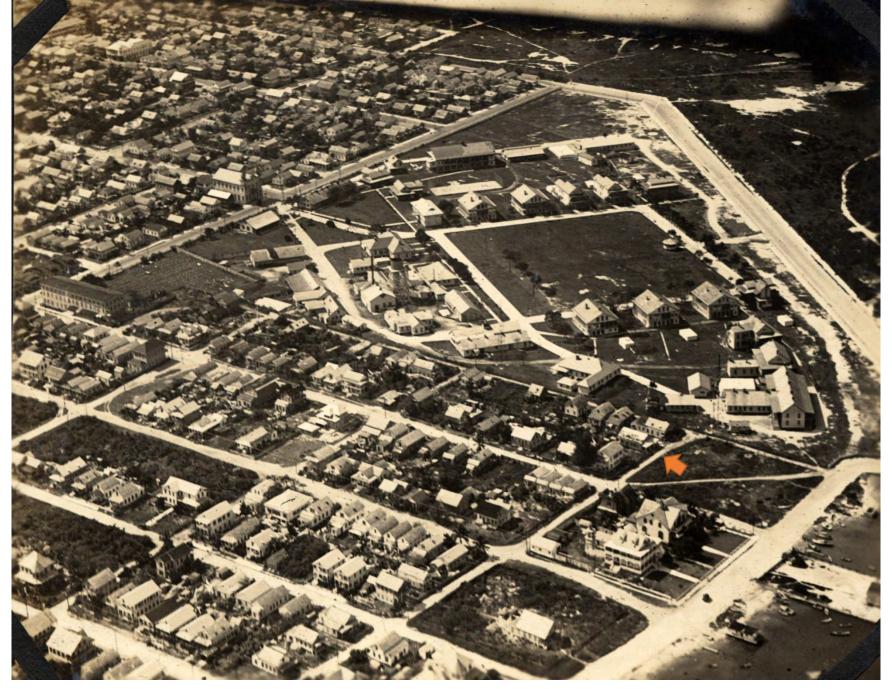

## **Site Facts:**

The single story frame vernacular house at 702 Pearl Street is listed as a contributing resource in the survey and was constructed sometime around 1920. By 1965, the house's one-story front porch was enclosed. After 1965, the house had a garage constructed on the north side, which also was enclosed.