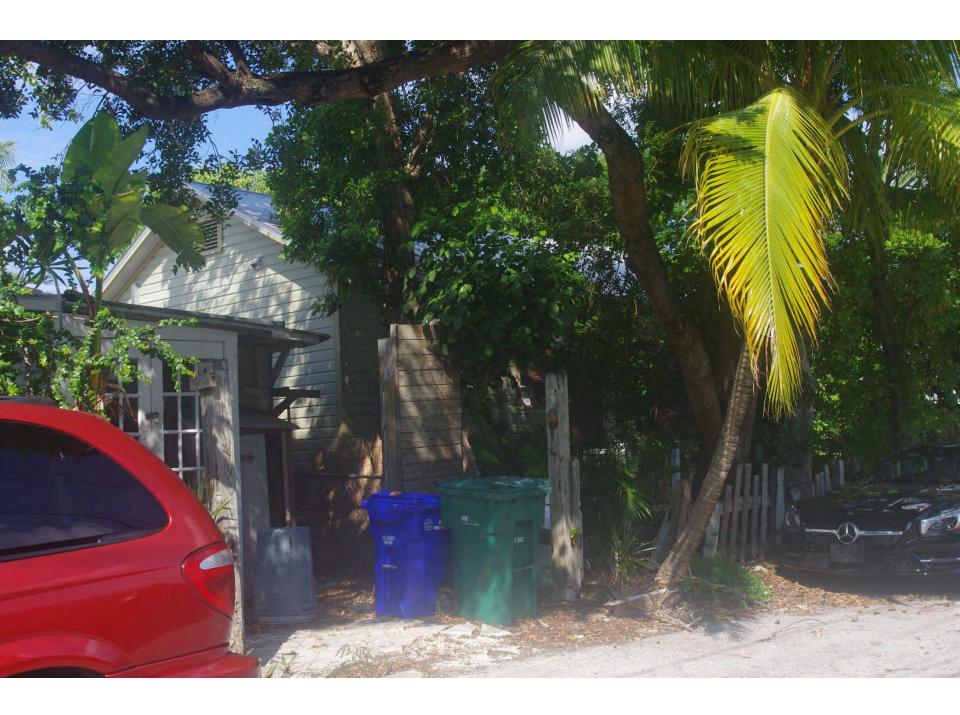

# **Description of Work:**

Partial demolition of side and rear additions with no build back.

## **Site Facts:**

The single story frame vernacular house at 702 Pearl Street is listed as a contributing resource in the survey and was constructed sometime around 1920. By 1965, the house's one-story front porch was enclosed. After 1965, the house had a garage constructed on the north side, which also was enclosed.

# **Staff Analysis**

This Certificate of Appropriateness proposes the demolition of a non-historic rear addition and partial demolition of the side garage addition.

Staff believes the demolition will not result in the following items:

(1) The demolition will not diminish the overall historic character of a district or

- (2) Nor will it destroy the historic relationship between buildings or structures and open.
- (3) This demolition will not affect the front building façade. Instead, the demolition will improve the front building façade.
- (4) Staff does not believe elements that are proposed to be demolished will qualify as contributing as set forth in Sec. 1021-62(3).