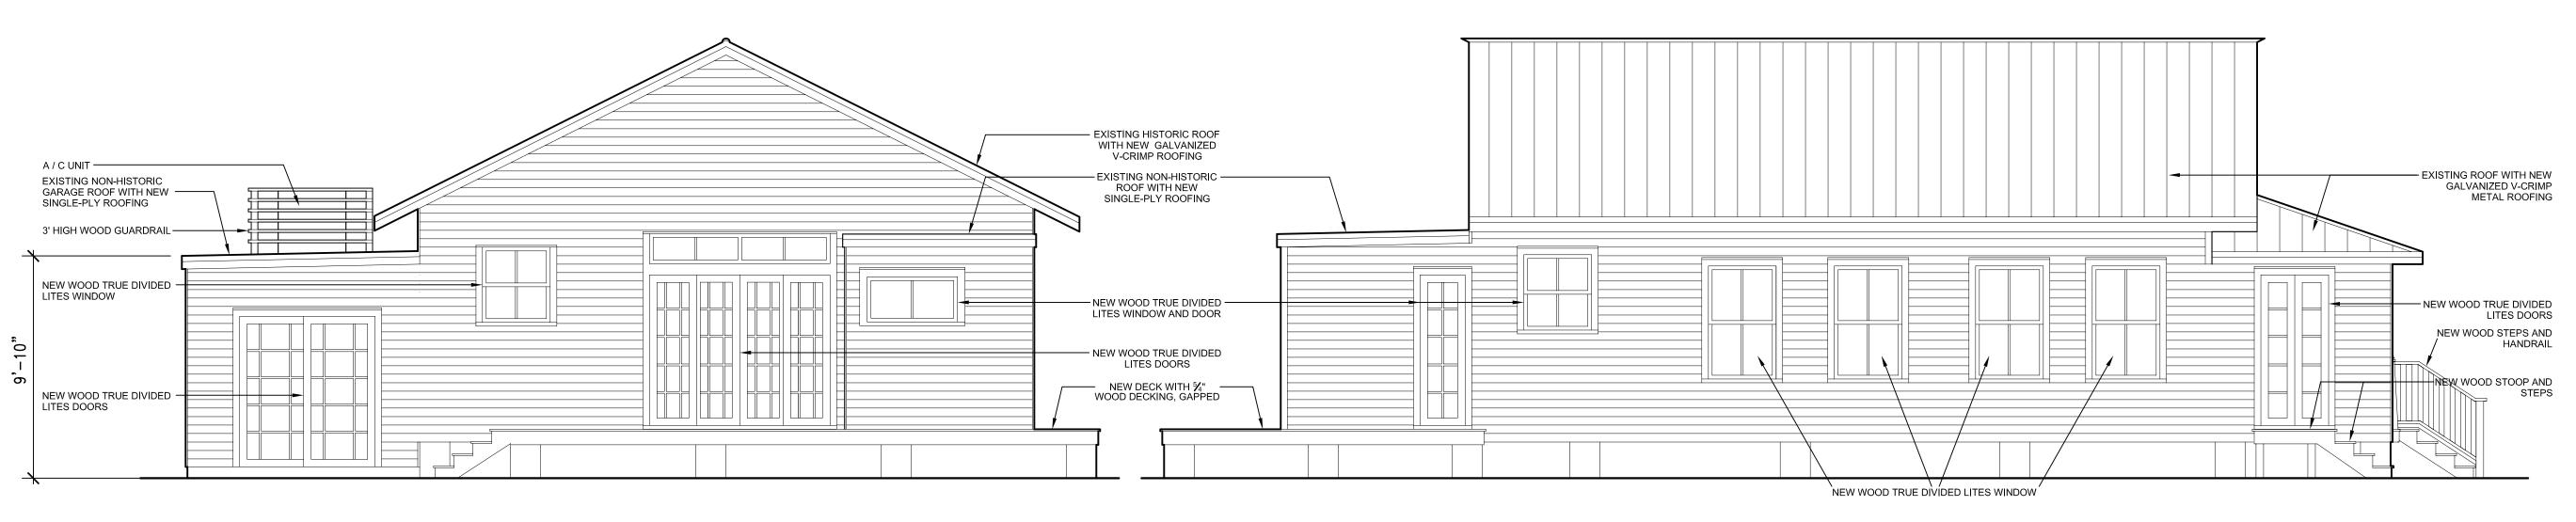

# **Description of Work:**

Partial demolition of side and rear additions with no build back.

## **Site Facts:**

The single story frame vernacular house at 702 Pearl Street is listed as a contributing resource in the survey and was constructed sometime around 1920. By 1965, the house's one-story front porch was enclosed. After 1965, the house had a garage constructed on the north side, which also was enclosed.