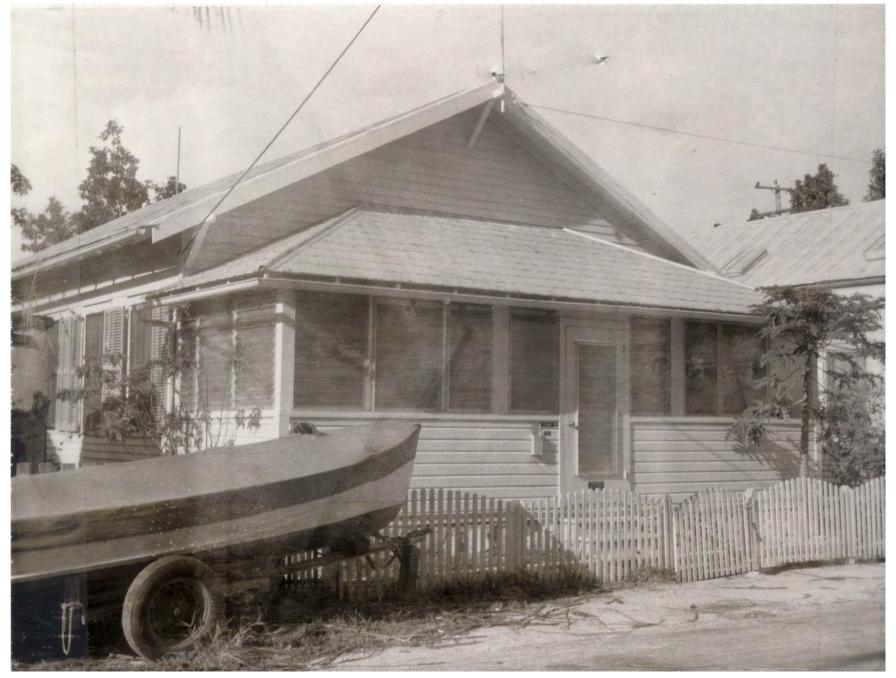

# **Description of Work:**

Partial demolition of side and rear additions with no build back.

## **Site Facts:**

The single story frame vernacular house at 702 Pearl Street is listed as a contributing resource in the survey and was constructed sometime around 1920. By 1965, the house's one-story front porch was enclosed. After 1965, the house had a garage constructed on the north side, which also was enclosed.

# **Staff Analysis**

This Certificate of Appropriateness proposes the demolition of a non-historic rear addition and partial demolition of the side garage addition.

Staff believes the demolition will not result in the following items:

(1) The demolition will not diminish the overall historic character of a district or

- (2) Nor will it destroy the historic relationship between buildings or structures and open.
- (3) This demolition will not affect the front building façade. Instead, the demolition will improve the front building façade.
- (4) Staff does not believe elements that are proposed to be demolished will qualify as contributing as set forth in Sec. 1021-62(3).