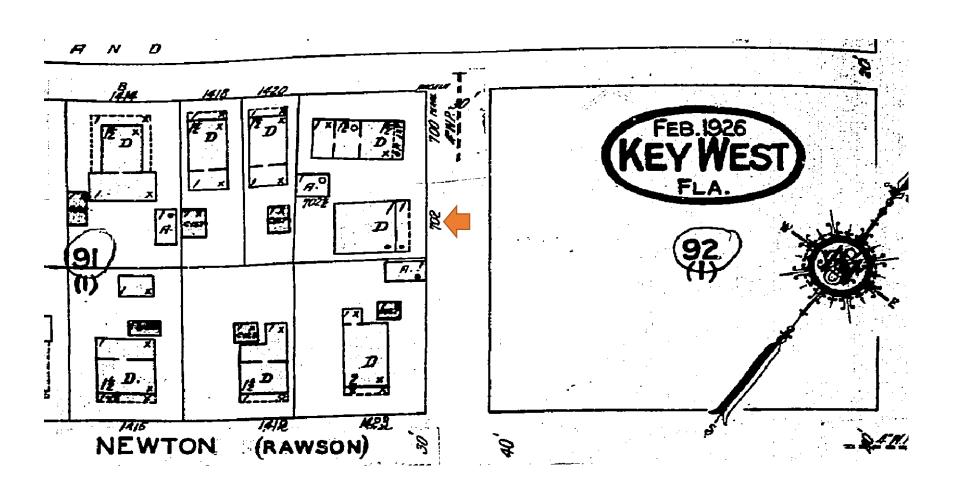

**Application Number:** H15-01-1665

**Address:** #702 Pearl Street

-----

## **Site Facts:**

The single story frame vernacular house at 702 Pearl Street is listed as a contributing resource in the survey and was constructed sometime around 1920. By 1965, the house's one-story front porch was enclosed. After 1965, the house had a garage constructed on the north side, which also was enclosed.