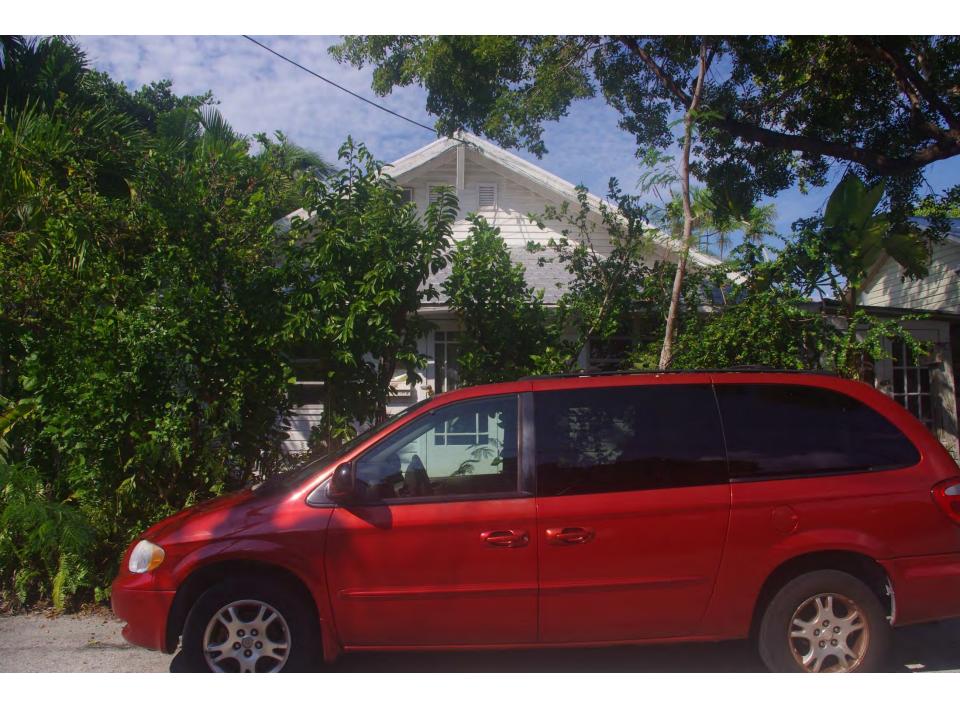

## **Site Facts:**

The single story frame vernacular house at 702 Pearl Street is listed as a contributing resource in the survey and was constructed sometime around 1920. By 1965, the house's one-story front porch was enclosed. After 1965, the house had a garage constructed on the north side, which also was enclosed.