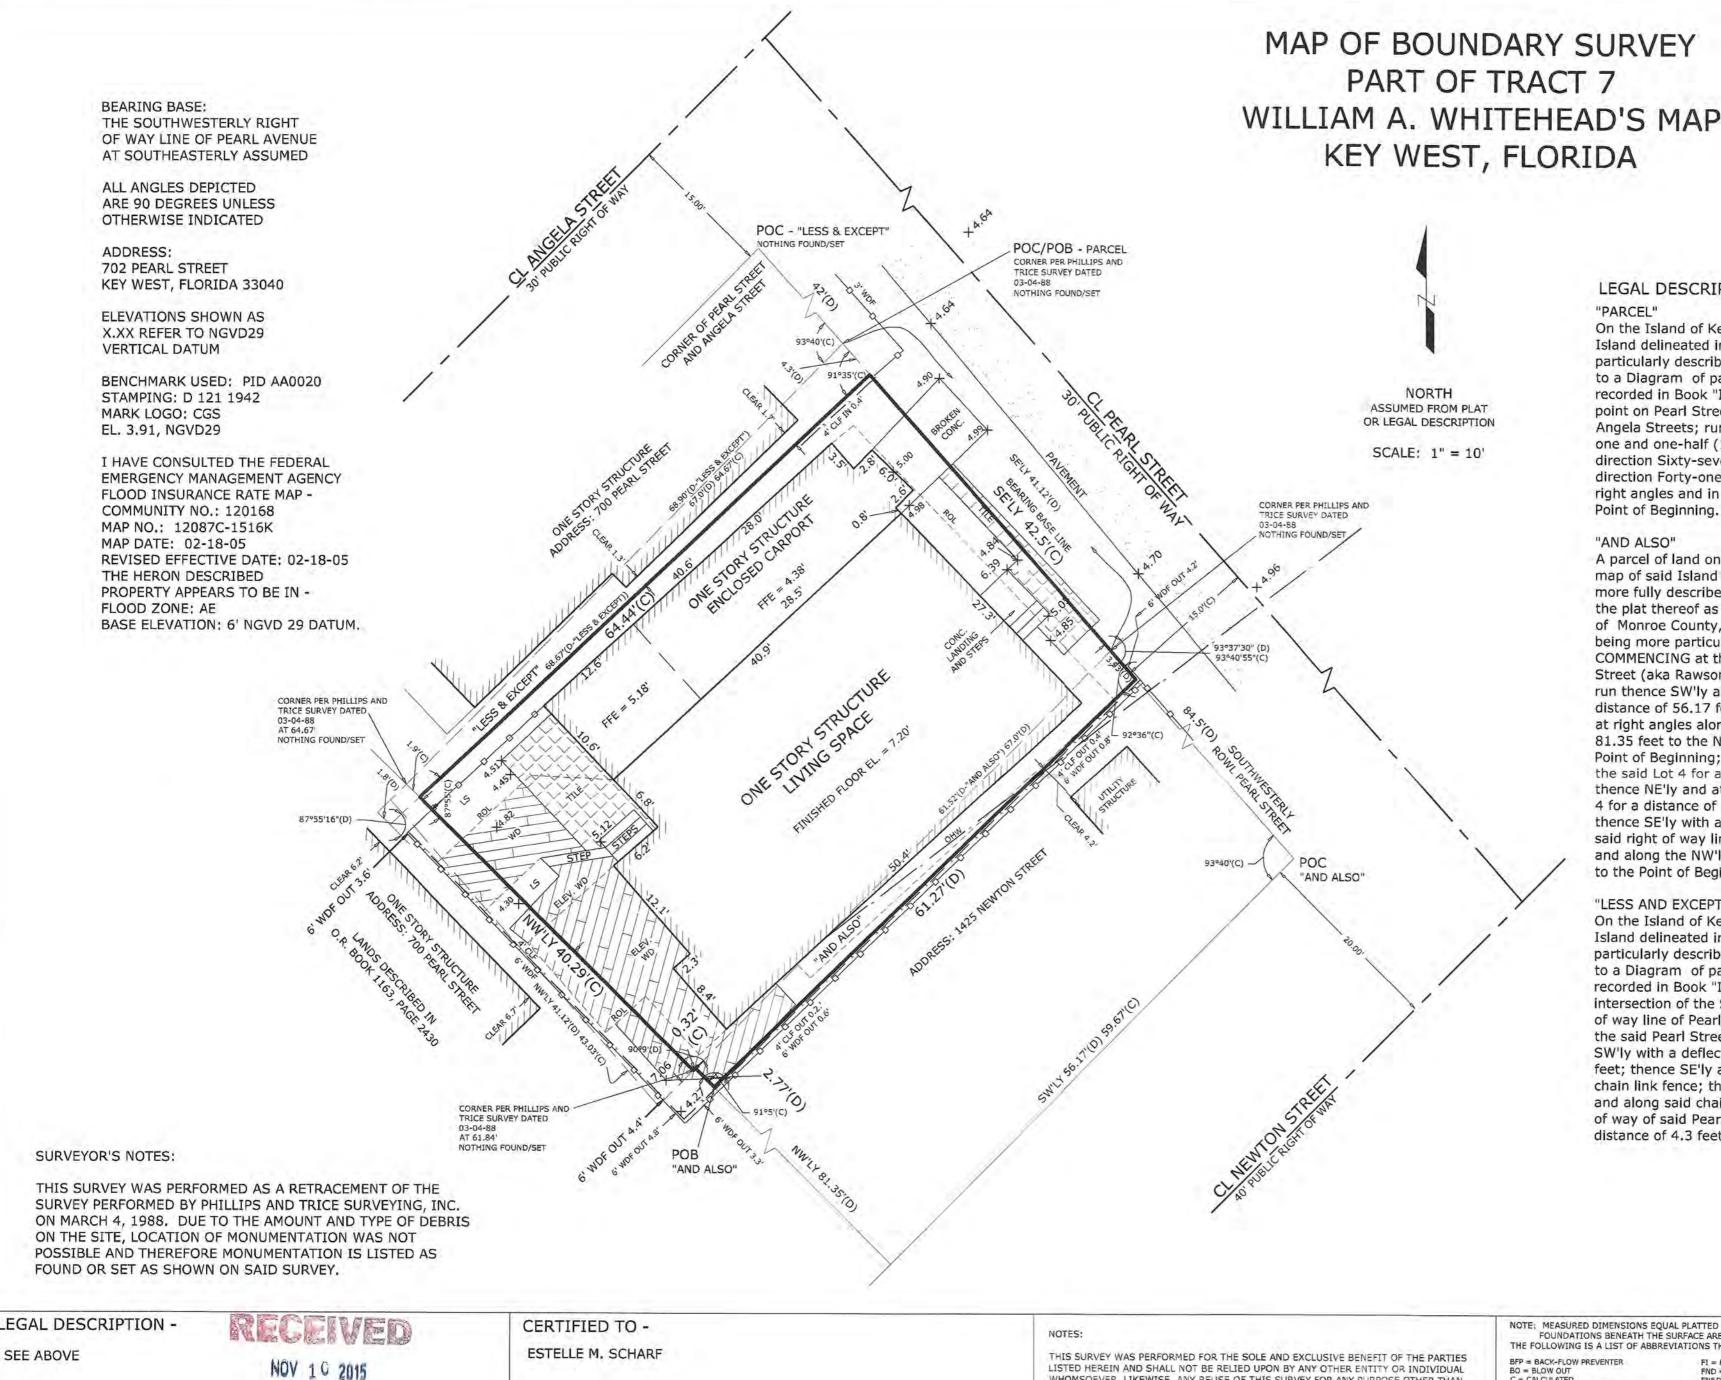

**Application Number:** H15-01-1665

**Address:** #702 Pearl Street

-----

## **Site Facts:**

The single story frame vernacular house at 702 Pearl Street is listed as a contributing resource in the survey and was constructed sometime around 1920. By 1965, the house's one-story front porch was enclosed. After 1965, the house had a garage constructed on the north side, which also was enclosed.