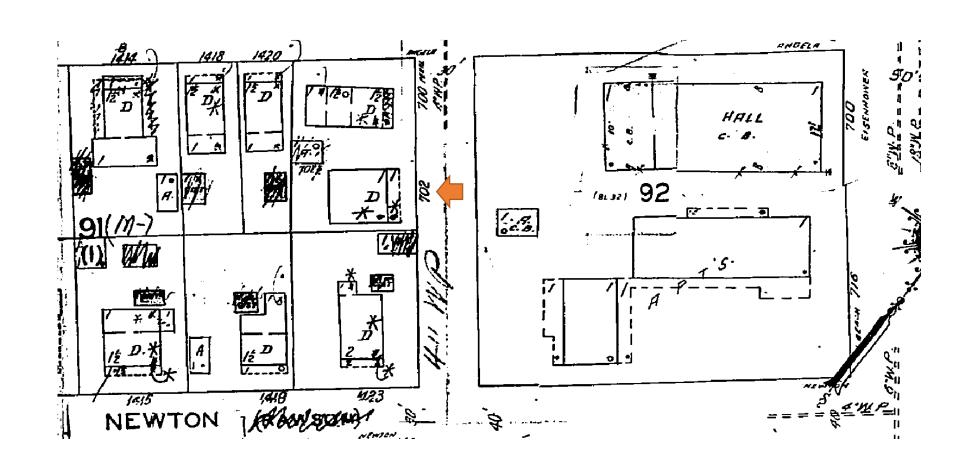

**Application Number:** H15-01-1665

**Address:** #702 Pearl Street

-----

## **Site Facts:**

The single story frame vernacular house at 702 Pearl Street is listed as a contributing resource in the survey and was constructed sometime around 1920. By 1965, the house's one-story front porch was enclosed. After 1965, the house had a garage constructed on the north side, which also was enclosed.