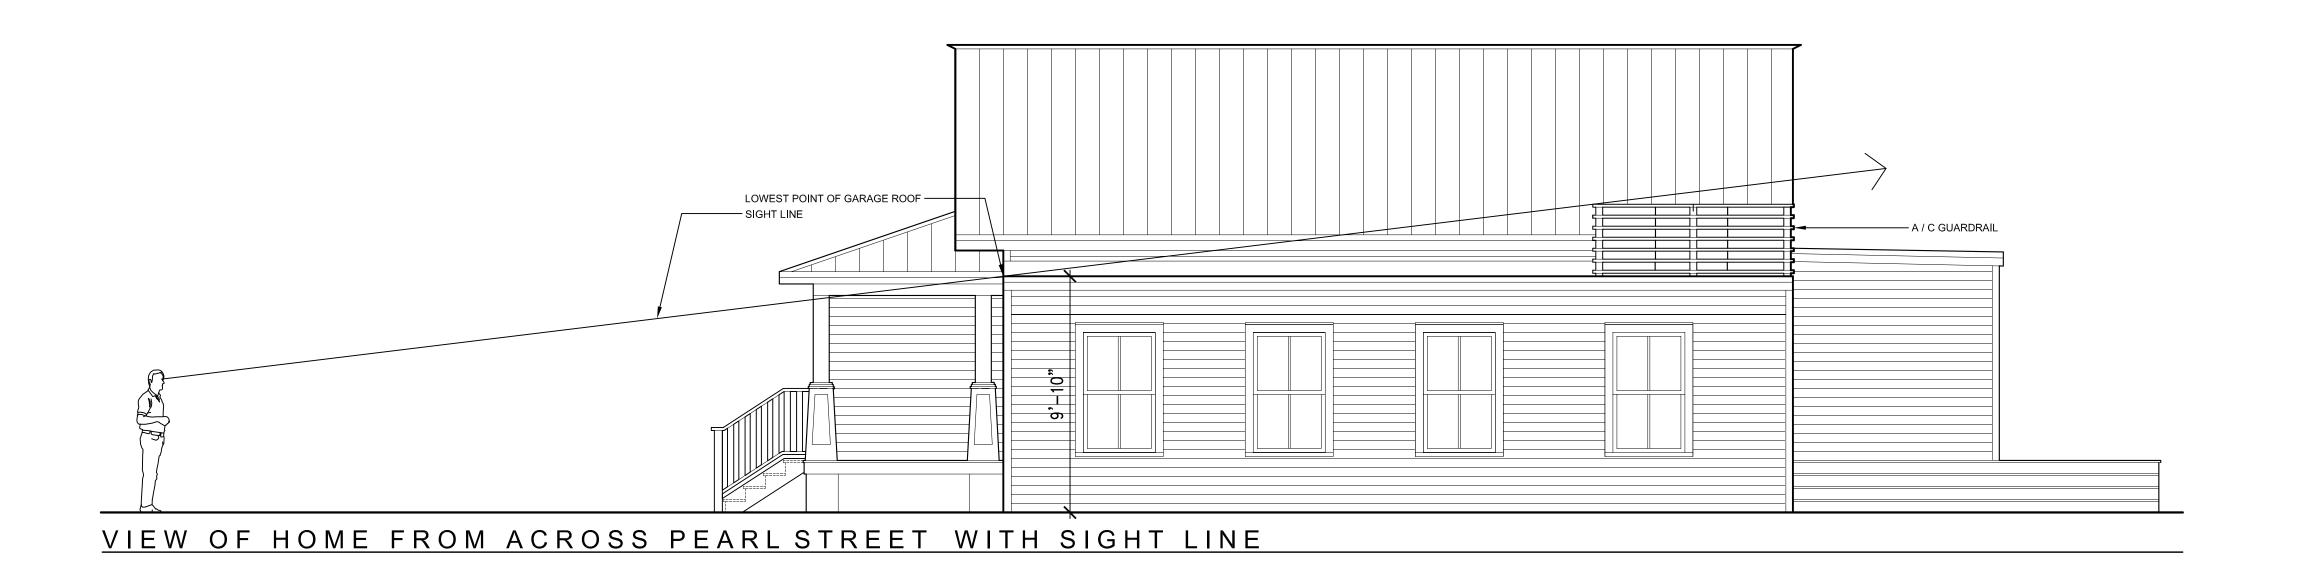

# **Description of Work:**

Partial demolition of side and rear additions with no build back.

## **Site Facts:**

The single story frame vernacular house at 702 Pearl Street is listed as a contributing resource in the survey and was constructed sometime around 1920. By 1965, the house's one-story front porch was enclosed. After 1965, the house had a garage constructed on the north side, which also was enclosed.

# **Staff Analysis**

This Certificate of Appropriateness proposes the demolition of a non-historic rear addition and partial demolition of the side garage addition.

Staff believes the demolition will not result in the following items:

(1) The demolition will not diminish the overall historic character of a district or

- (2) Nor will it destroy the historic relationship between buildings or structures and open.
- (3) This demolition will not affect the front building façade. Instead, the demolition will improve the front building façade.
- (4) Staff does not believe elements that are proposed to be demolished will qualify as contributing as set forth in Sec. 1021-62(3).

Therefore this application can be considered for demolition. As these items are not historic, only one reading is required for demolition.