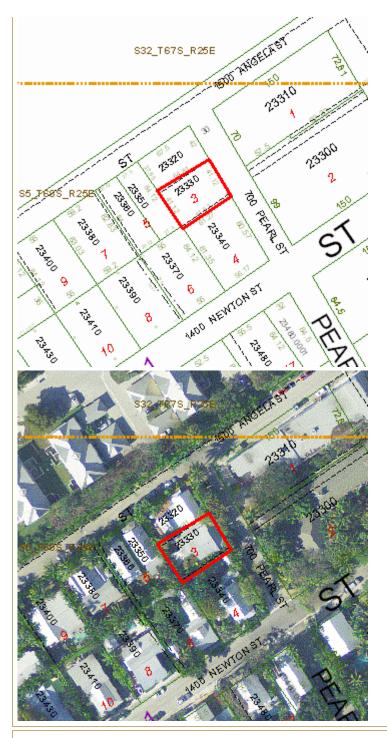

Key West (305) 292-3420 Marathon (305) 289-2550 Plantation Key (305) 852-7130

Property Record Card - Maps are now launching the new map application version.

Alternate Key: 1024121 Parcel ID: 00023330-000000

# **Ownership Details**

### **Mailing Address:**

SCHARF ESTELLE M 11 WILLOWBROOK DR CALDWELL, NJ 07006-4401

# **Property Details**

PC Code: 01 - SINGLE FAMILY

Millage Group: 10KW

Affordable
Housing:

Section-05-68-25

Township-Range:

**Property** 702 PEARL ST KEY WEST **Location**:

Legal KW BENJ ALBURYS SUBD DIAGRAM I-389 PT LOT 3 AND PT LOT 4 SQR 1 TR 7G32-473/474 OR481-51/52

Description: OR1357-1720D/C OR1357-1721 OR1449- 1396Q/C OR1454-496/498Q/C OR2348-1445/58F/J OR2424-568/69ORD

OR2684-1266C/T

# Click Map Image to open interactive viewer

1 of 5 3/16/2016 11:35 AM



# **Land Details**

| Land Use Code          | Frontage | Depth | Land Area   |
|------------------------|----------|-------|-------------|
| 010D - RESIDENTIAL DRY | 0        | 0     | 2,961.00 SF |

# **Building Summary**

Number of Buildings: 1 Number of Commercial Buildings: 0 Total Living Area: 1176

Year Built: 1943

2 of 5

# **Building 1 Details**

Building TypeR1ConditionAQuality Grade450Effective Age28Perimeter140Depreciation % 34Year Built1943Special Arch0Grnd Floor Area1,176Functional Obs0Economic Obs0

Inclusions: R1 includes 1 3-fixture bath and 1 kitchen.

Roof Type GABLE/HIP Roof Cover METAL Foundation CONC BLOCK
Heat 1 NONE Heat 2 NONE Bedrooms 2

Heat Src 1 NONE Heat Src 2 NONE

# **Extra Features:**

| 0 | Vacuum           | n | 2 Fix Bath |
|---|------------------|---