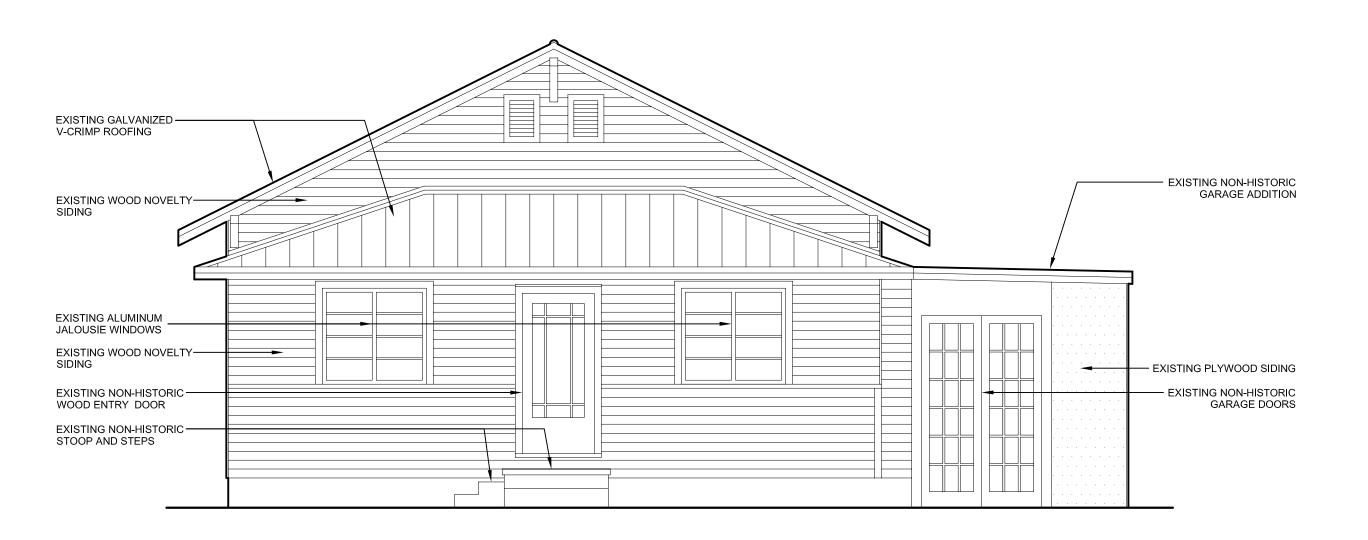

## **Site Facts:**

The single story frame vernacular house at 702 Pearl Street is listed as a contributing resource in the survey and was constructed sometime around 1920. By 1965, the house's one-story front porch was enclosed. After 1965, the house had a garage constructed on the north side, which also was enclosed.