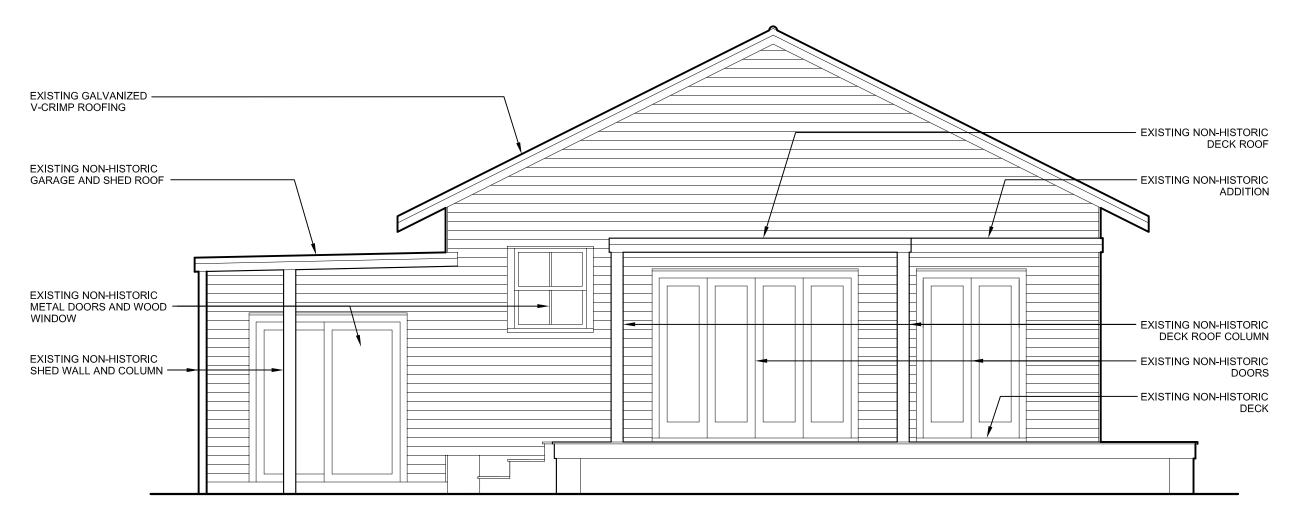

## **Site Facts:**

The single story frame vernacular house at 702 Pearl Street is listed as a contributing resource in the survey and was constructed sometime around 1920. By 1965, the house's one-story front porch was enclosed. After 1965, the house had a garage constructed on the north side, which also was enclosed.