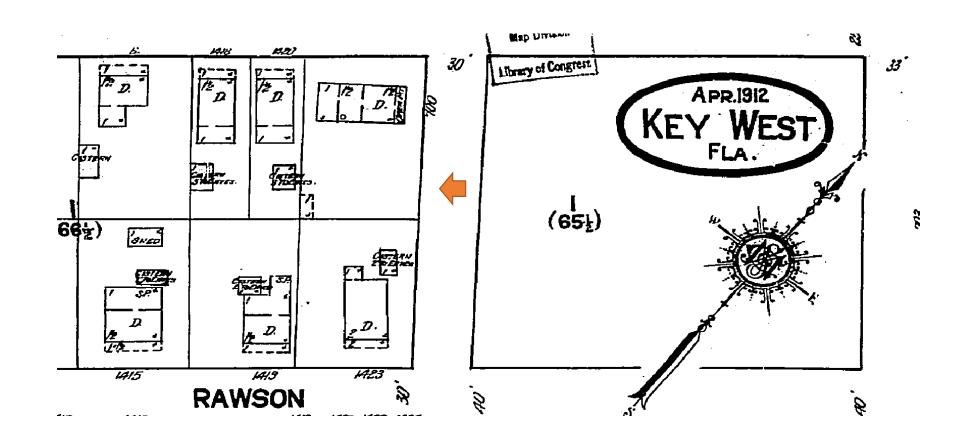

**Application Number:** H15-01-1665

**Address:** #702 Pearl Street

-----

## **Site Facts:**

The single story frame vernacular house at 702 Pearl Street is listed as a contributing resource in the survey and was constructed sometime around 1920. By 1965, the house's one-story front porch was enclosed. After 1965, the house had a garage constructed on the north side, which also was enclosed.