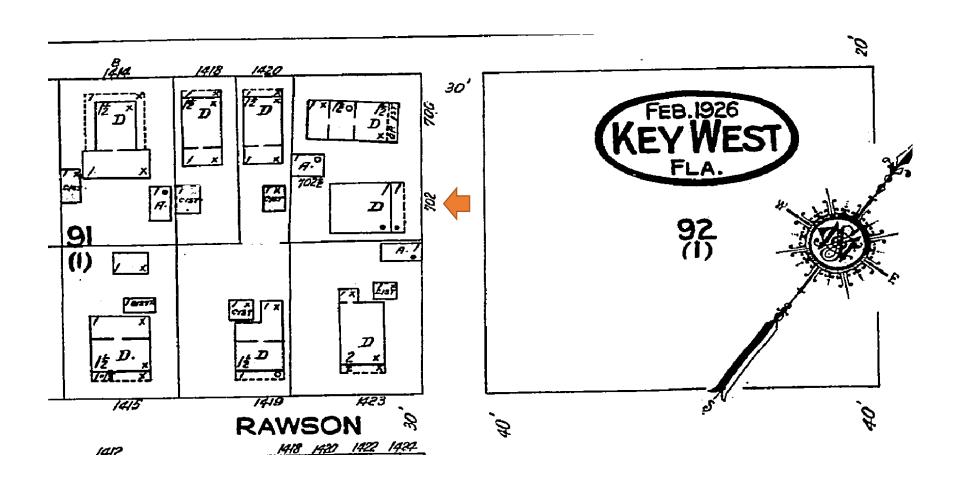

**Application Number:** H15-01-1665

**Address:** #702 Pearl Street

-----

## **Site Facts:**

The single story frame vernacular house at 702 Pearl Street is listed as a contributing resource in the survey and was constructed sometime around 1920. By 1965, the house's one-story front porch was enclosed. After 1965, the house had a garage constructed on the north side, which also was enclosed.