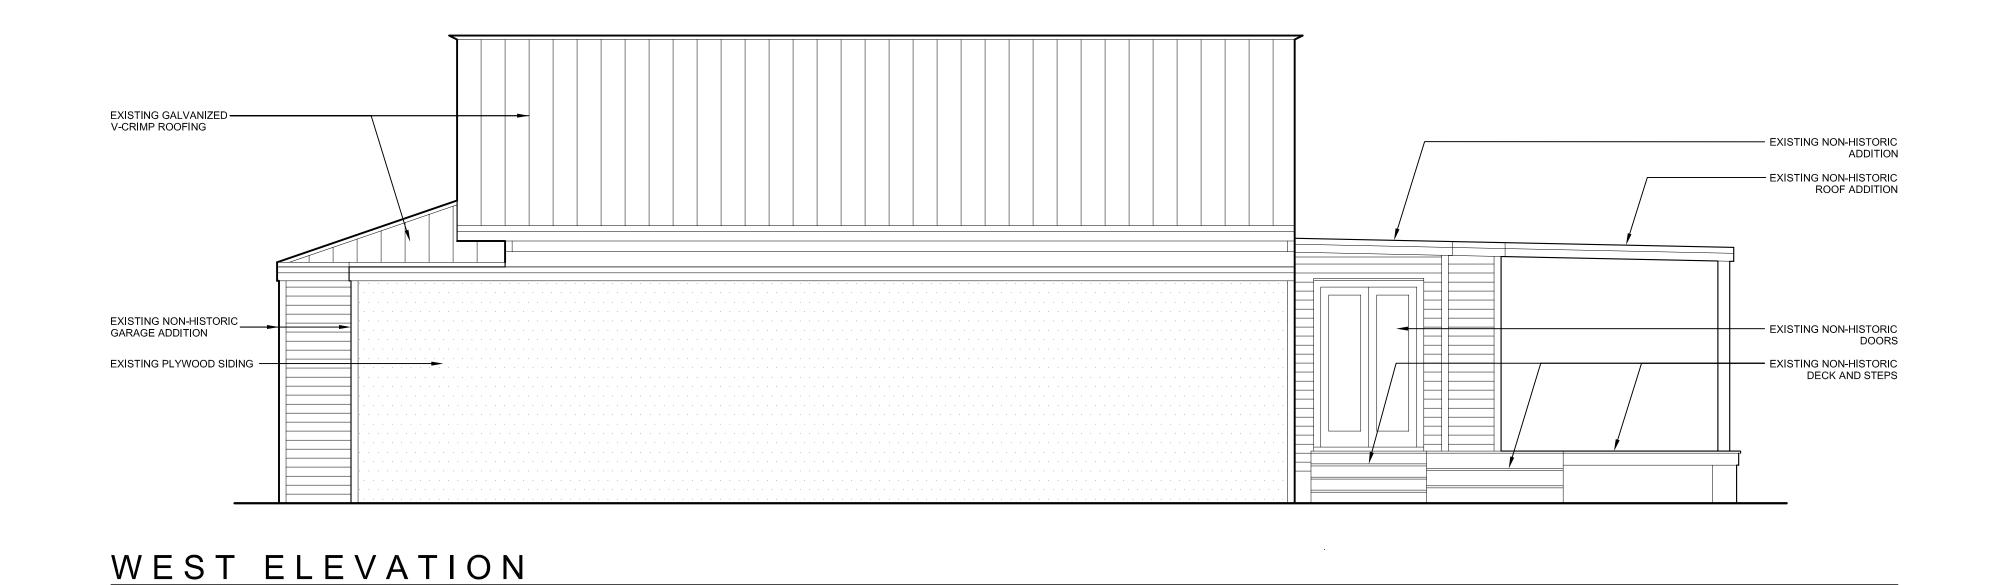

# **Description of Work:**

Partial demolition of side and rear additions with no build back.

## **Site Facts:**

The single story frame vernacular house at 702 Pearl Street is listed as a contributing resource in the survey and was constructed sometime around 1920. By 1965, the house's one-story front porch was enclosed. After 1965, the house had a garage constructed on the north side, which also was enclosed.

# **Staff Analysis**

This Certificate of Appropriateness proposes the demolition of a non-historic rear addition and partial demolition of the side garage addition.

Staff believes the demolition will not result in the following items:

(1) The demolition will not diminish the overall historic character of a district or

- (2) Nor will it destroy the historic relationship between buildings or structures and open.
- (3) This demolition will not affect the front building façade. Instead, the demolition will improve the front building façade.
- (4) Staff does not believe elements that are proposed to be demolished will qualify as contributing as set forth in Sec. 1021-62(3).

Therefore this application can be considered for demolition. As these items are not historic, only one reading is required for demolition.