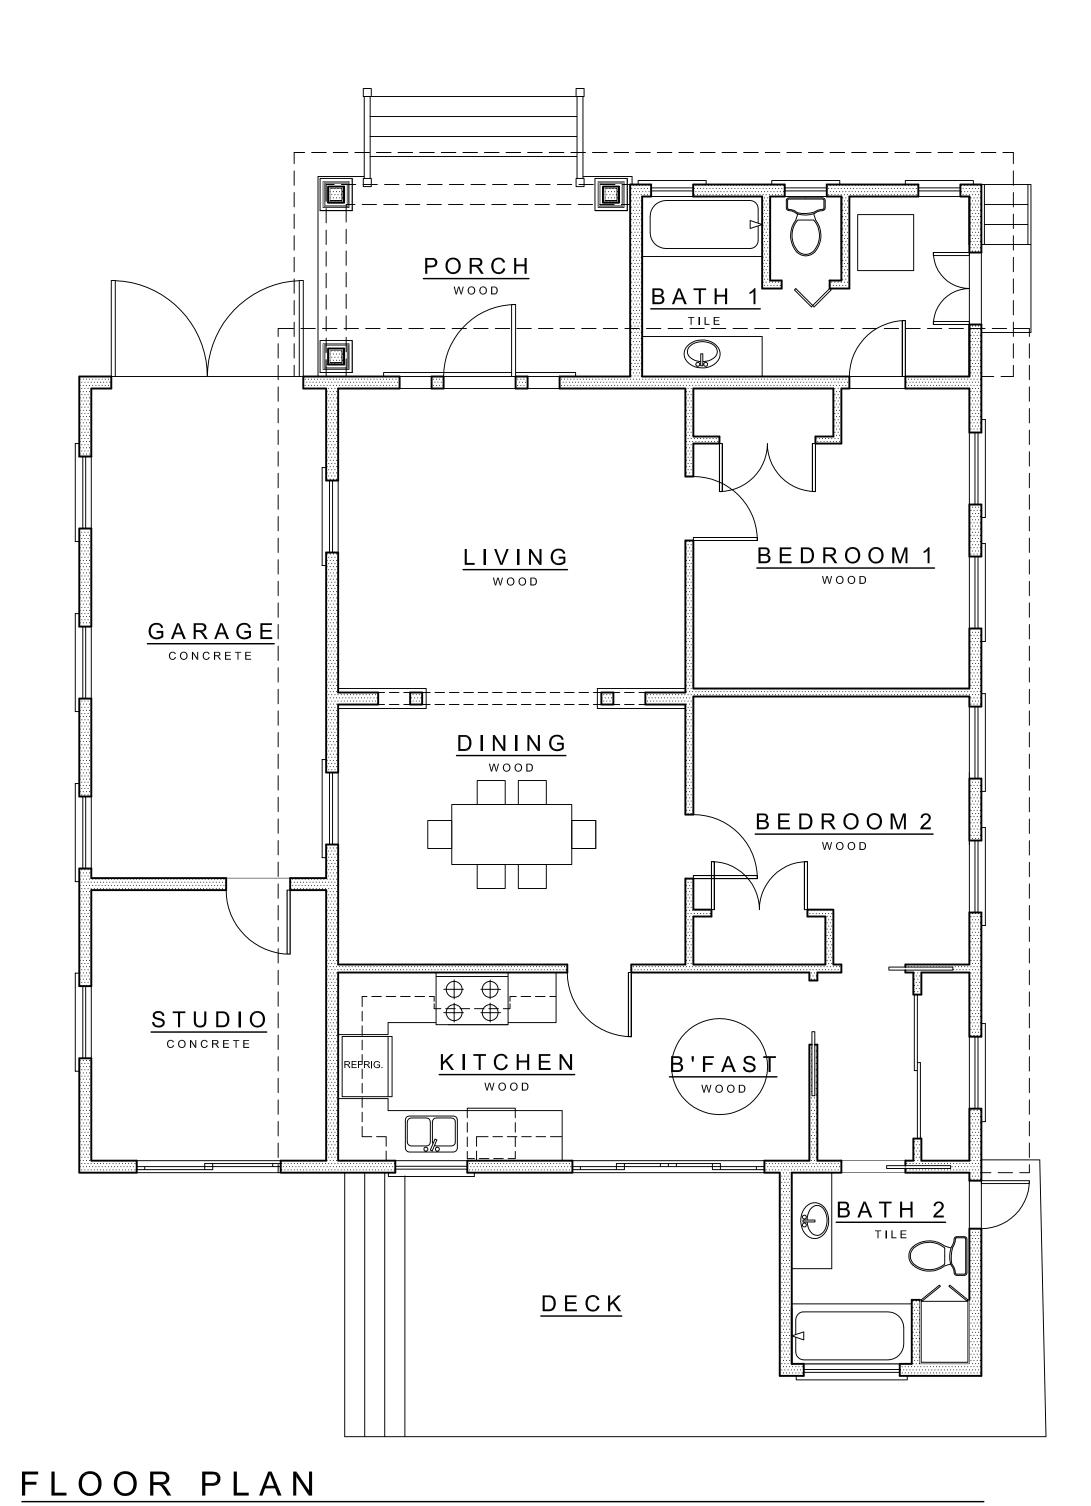

# **Description of Work:**

Partial demolition of side and rear additions with no build back.

## **Site Facts:**

The single story frame vernacular house at 702 Pearl Street is listed as a contributing resource in the survey and was constructed sometime around 1920. By 1965, the house's one-story front porch was enclosed. After 1965, the house had a garage constructed on the north side, which also was enclosed.