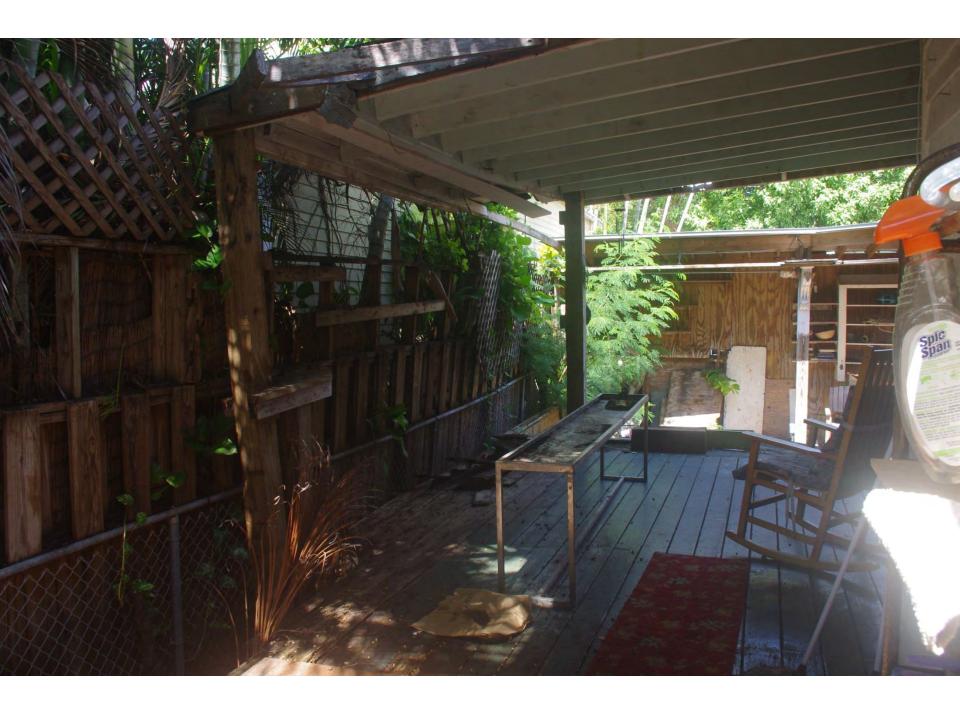

# **Description of Work:**

Partial demolition of side and rear additions with no build back.

## **Site Facts:**

The single story frame vernacular house at 702 Pearl Street is listed as a contributing resource in the survey and was constructed sometime around 1920. By 1965, the house's one-story front porch was enclosed. After 1965, the house had a garage constructed on the north side, which also was enclosed.

# **Staff Analysis**

This Certificate of Appropriateness proposes the demolition of a non-historic rear addition and partial demolition of the side garage addition.

Staff believes the demolition will not result in the following items:

(1) The demolition will not diminish the overall historic character of a district or

- (2) Nor will it destroy the historic relationship between buildings or structures and open.
- (3) This demolition will not affect the front building façade. Instead, the demolition will improve the front building façade.
- (4) Staff does not believe elements that are proposed to be demolished will qualify as contributing as set forth in Sec. 1021-62(3).