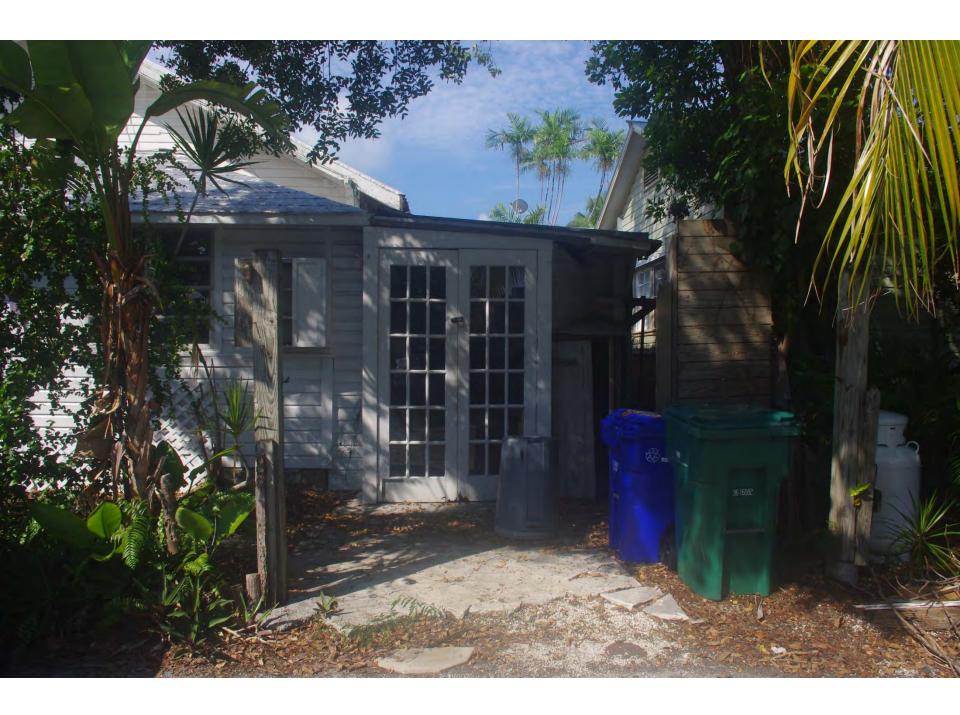

# **Description of Work:**

Partial demolition of side and rear additions with no build back.

## **Site Facts:**

The single story frame vernacular house at 702 Pearl Street is listed as a contributing resource in the survey and was constructed sometime around 1920. By 1965, the house's one-story front porch was enclosed. After 1965, the house had a garage constructed on the north side, which also was enclosed.

# **Staff Analysis**

This Certificate of Appropriateness proposes the demolition of a non-historic rear addition and partial demolition of the side garage addition.

Staff believes the demolition will not result in the following items:

(1) The demolition will not diminish the overall historic character of a district or

- (2) Nor will it destroy the historic relationship between buildings or structures and open.
- (3) This demolition will not affect the front building façade. Instead, the demolition will improve the front building façade.
- (4) Staff does not believe elements that are proposed to be demolished will qualify as contributing as set forth in Sec. 1021-62(3).