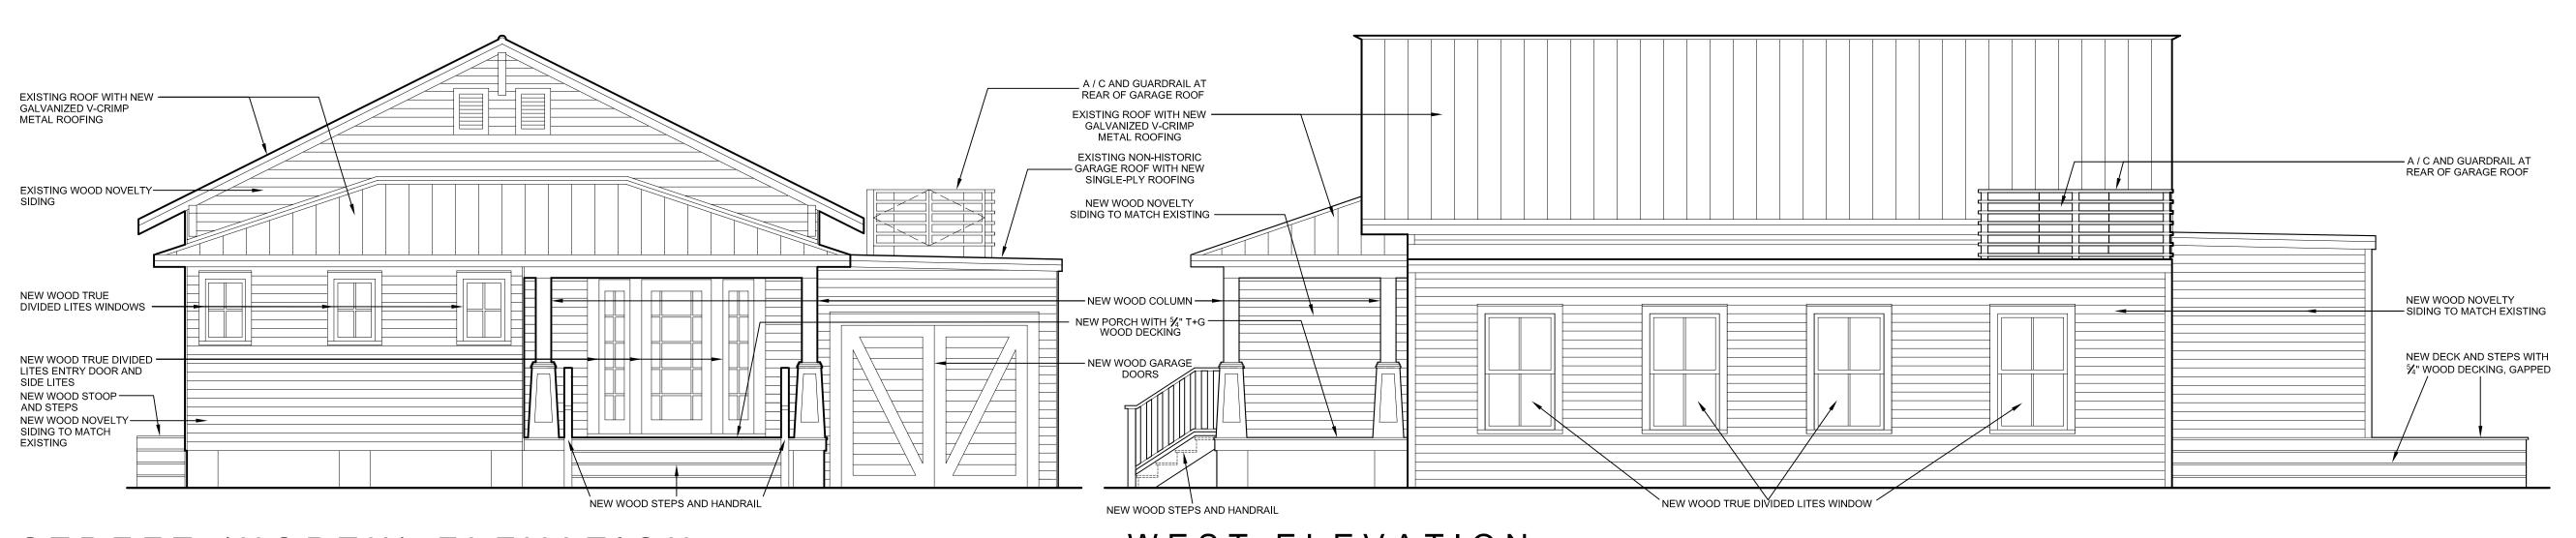

# **Description of Work:**

Partial demolition of side and rear additions with no build back.

## **Site Facts:**

The single story frame vernacular house at 702 Pearl Street is listed as a contributing resource in the survey and was constructed sometime around 1920. By 1965, the house's one-story front porch was enclosed. After 1965, the house had a garage constructed on the north side, which also was enclosed.