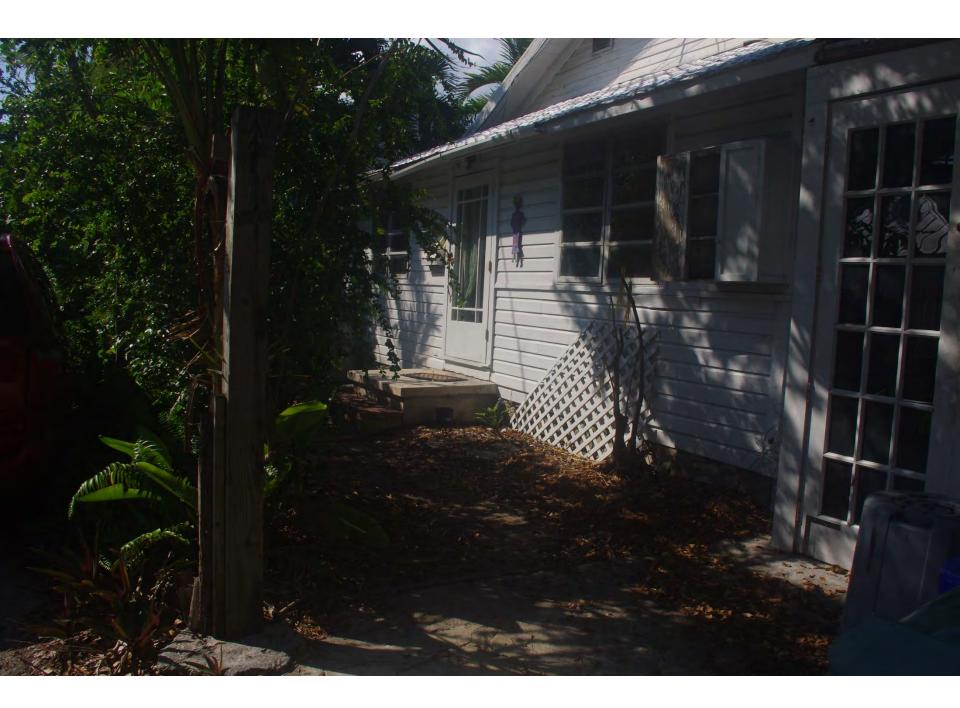

# **Description of Work:**

Partial demolition of side and rear additions with no build back.

## **Site Facts:**

The single story frame vernacular house at 702 Pearl Street is listed as a contributing resource in the survey and was constructed sometime around 1920. By 1965, the house's one-story front porch was enclosed. After 1965, the house had a garage constructed on the north side, which also was enclosed.

# **Staff Analysis**

This Certificate of Appropriateness proposes the demolition of a non-historic rear addition and partial demolition of the side garage addition.

Staff believes the demolition will not result in the following items:

(1) The demolition will not diminish the overall historic character of a district or

- (2) Nor will it destroy the historic relationship between buildings or structures and open.
- (3) This demolition will not affect the front building façade. Instead, the demolition will improve the front building façade.
- (4) Staff does not believe elements that are proposed to be demolished will qualify as contributing as set forth in Sec. 1021-62(3).