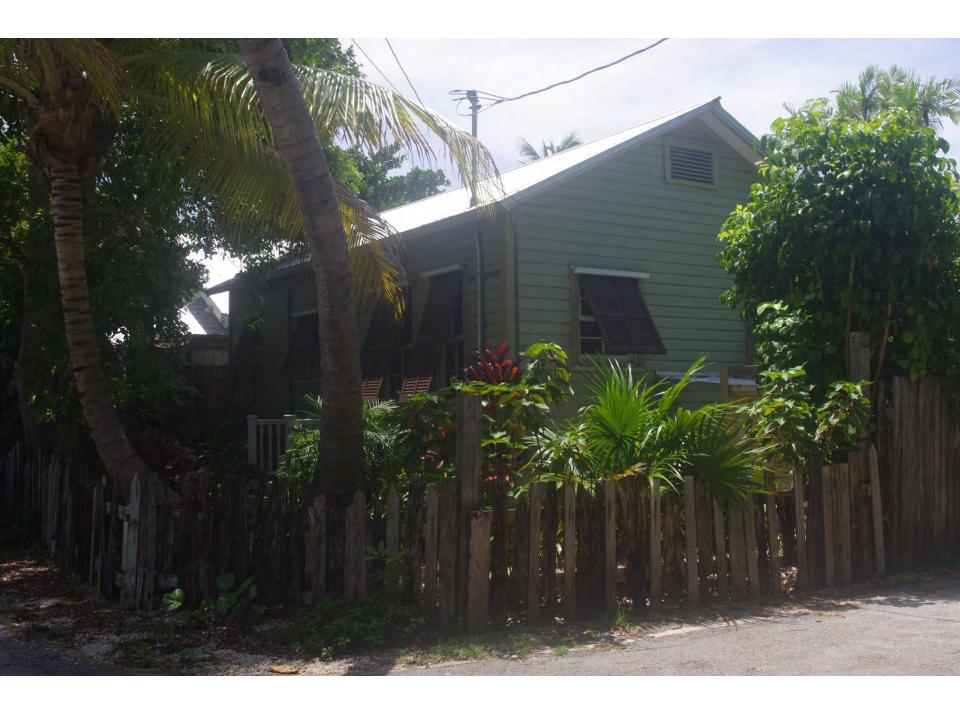

# **Description of Work:**

Partial demolition of side and rear additions with no build back.

## **Site Facts:**

The single story frame vernacular house at 702 Pearl Street is listed as a contributing resource in the survey and was constructed sometime around 1920. By 1965, the house's one-story front porch was enclosed. After 1965, the house had a garage constructed on the north side, which also was enclosed.